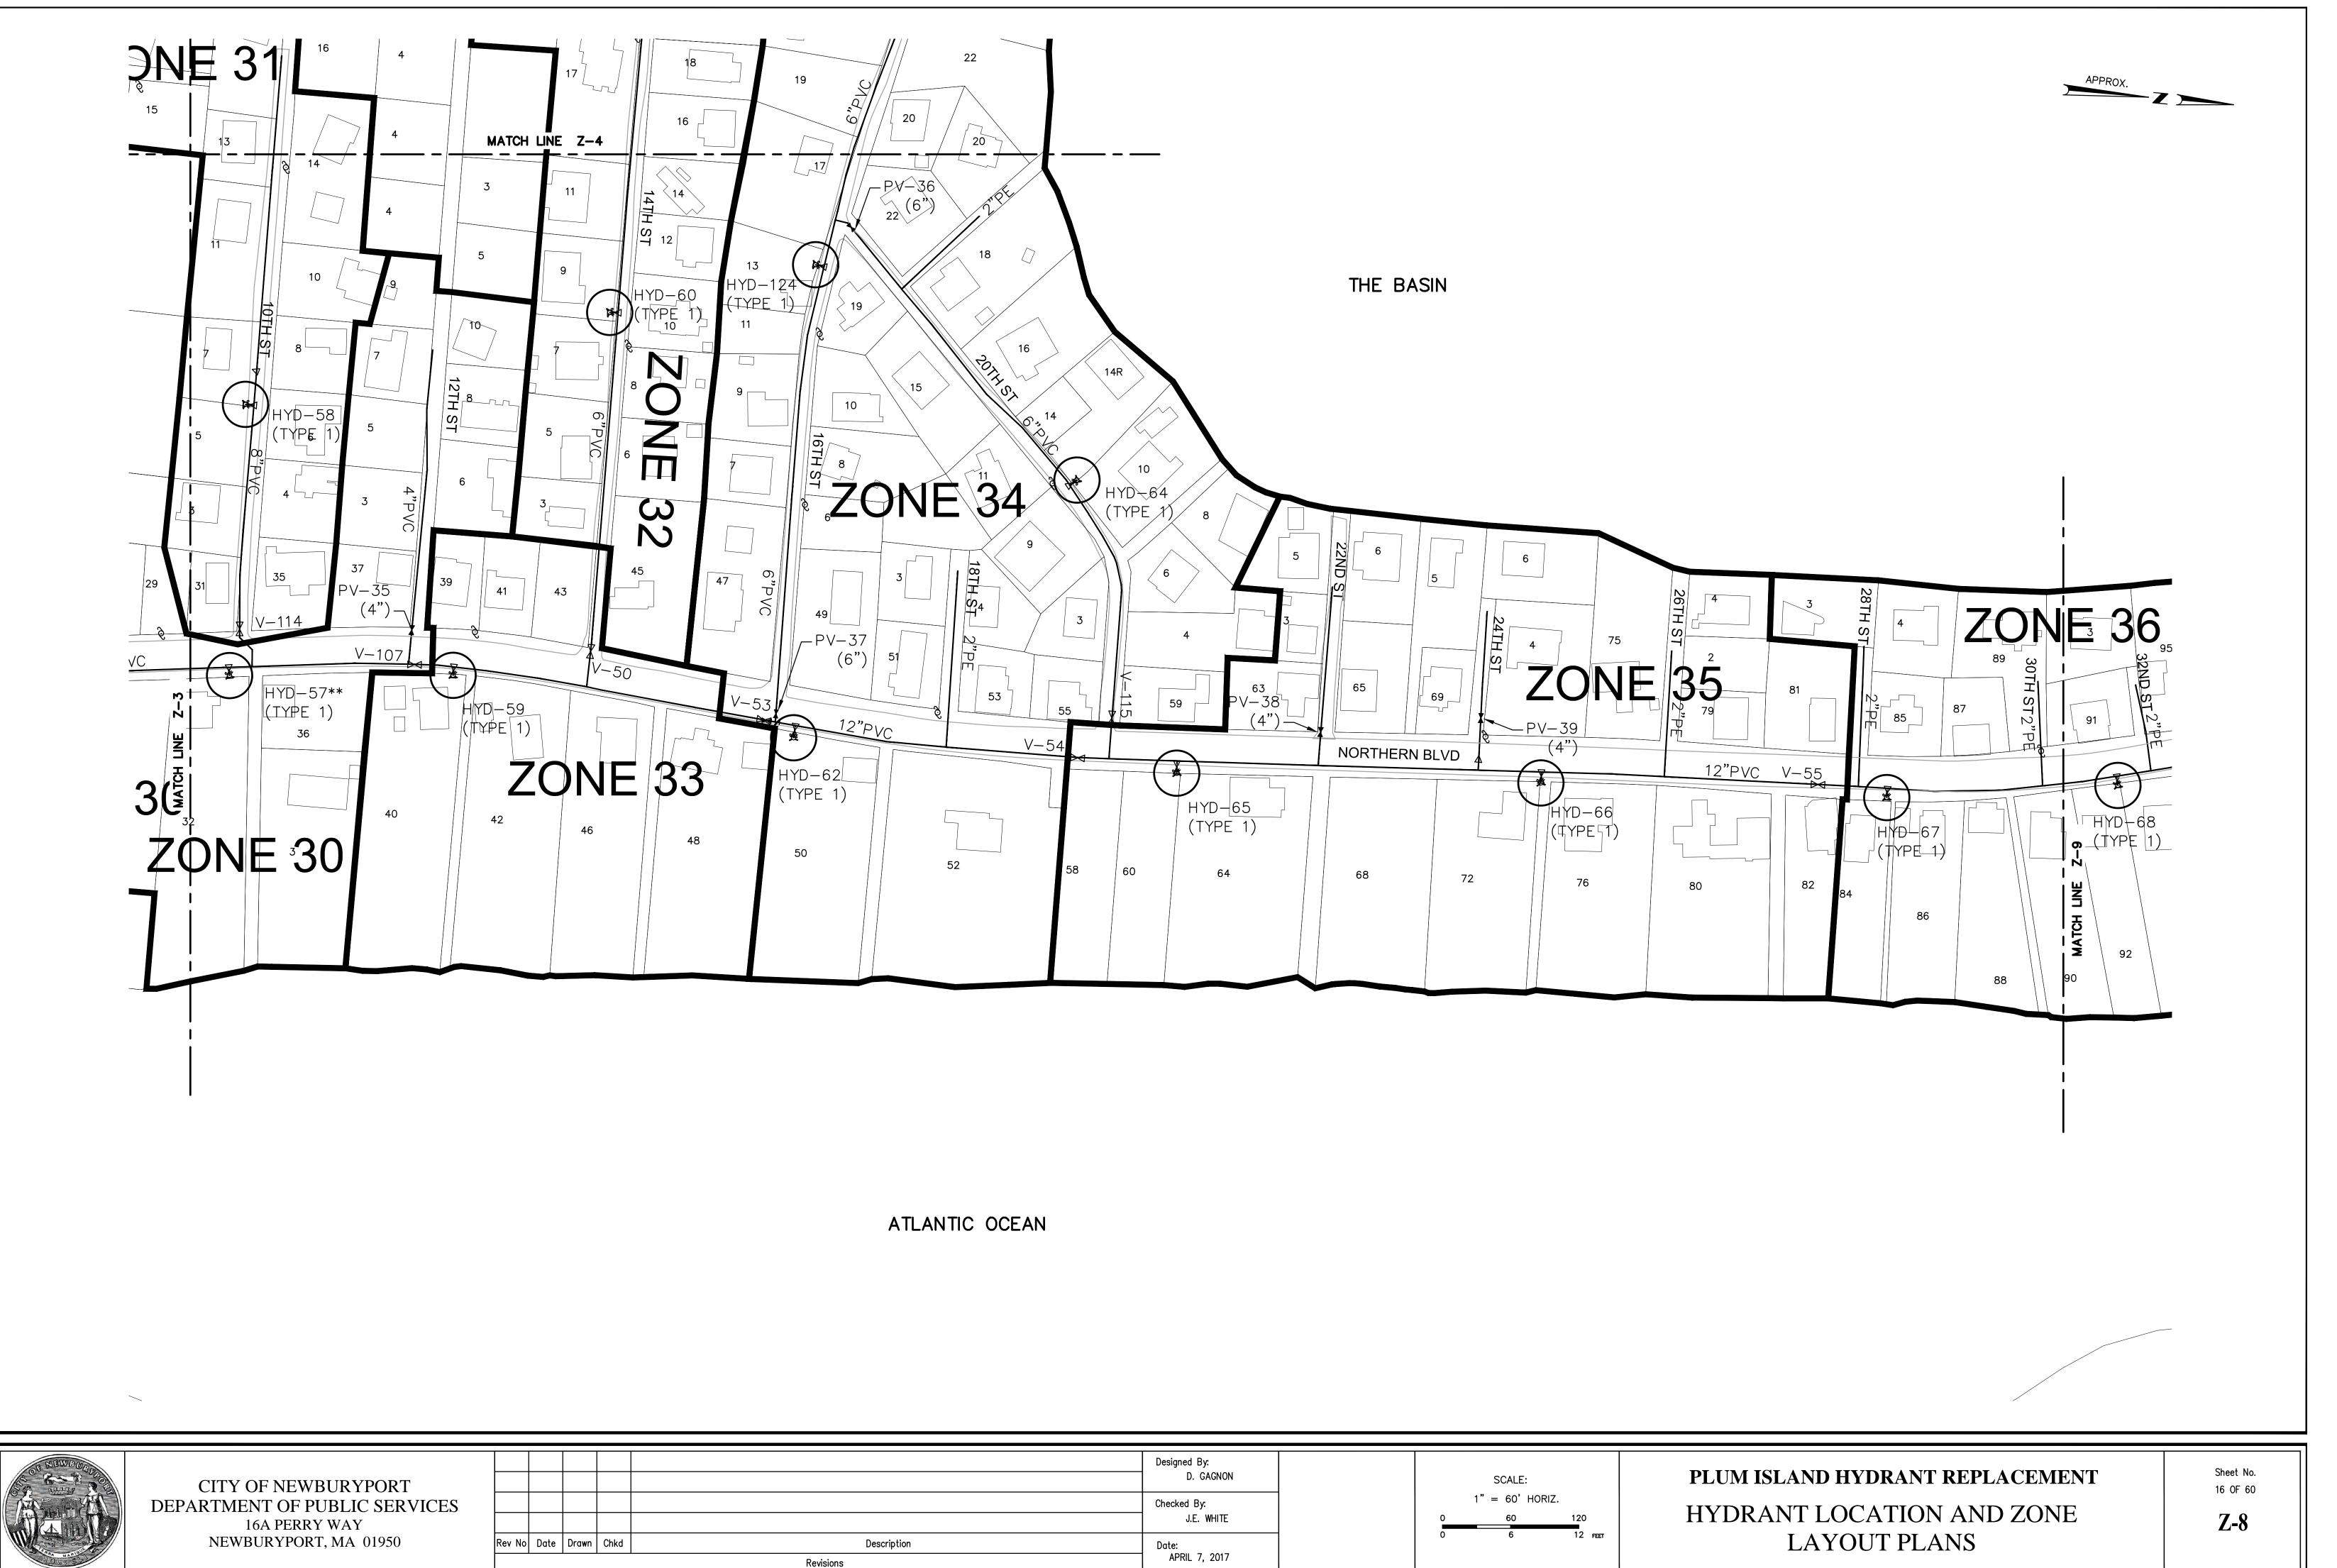

5

APPROX.

HYDRANT LOCATION AND ZONE LAYOUT PLANS

|             | Designed By:<br>D. GAGNON |   | SCALE:        |         |
|-------------|---------------------------|---|---------------|---------|
|             | Checked By:<br>J.E. WHITE |   | 1" = 60' HORI | IZ.     |
|             | J.E. WHITE                | 0 | 60            | 120     |
| Description | Date:                     | 0 | 6             | 12 FEET |
| Revisions   | APRIL 7, 2017             |   |               |         |