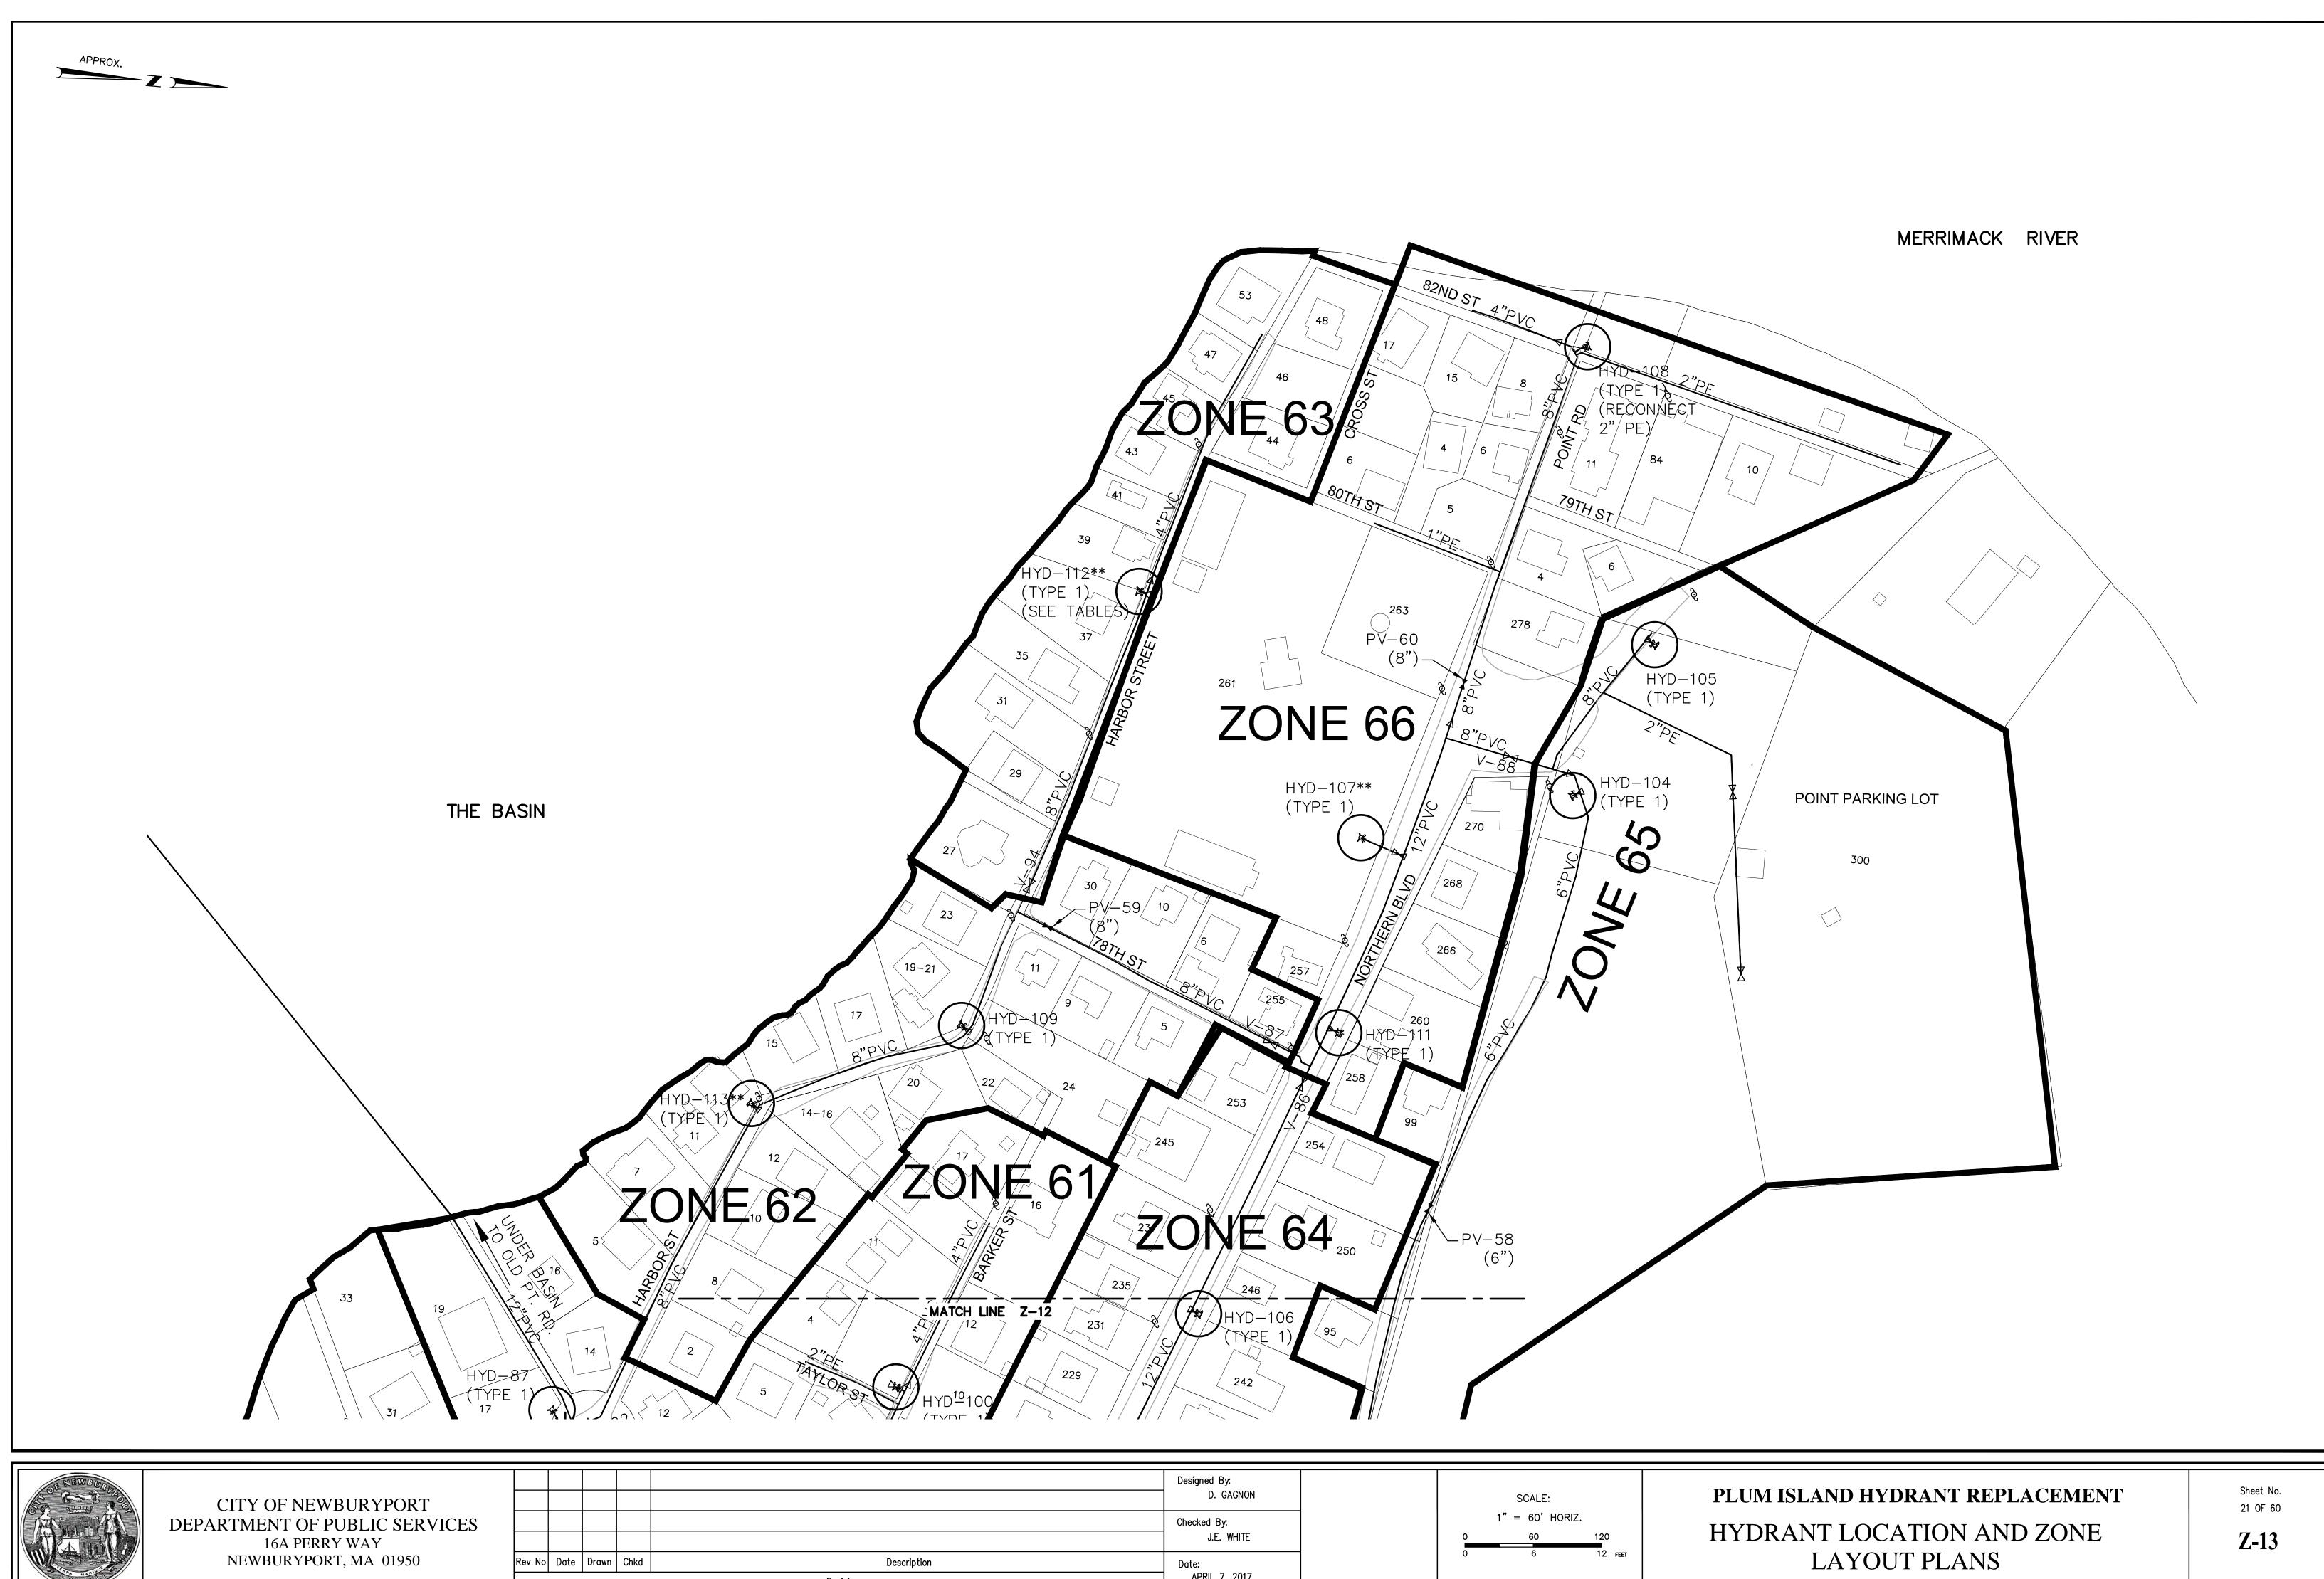

PLUM ISLAND HYDRANT REPLACEMENT HYDRANT LOCATION AND ZONE LAYOUT PLANS Sheet No. 20 OF 60

APPROX.

|                          | Designed By:<br>D. GAGNON |   | SCALE:             |         |
|--------------------------|---------------------------|---|--------------------|---------|
|                          | Checked By:<br>J.E. WHITE | 0 | 1" = 60' HOR<br>60 | 120     |
| Description<br>Revisions | Date:<br>APRIL 7, 2017    | 0 | 6                  | 12 feet |