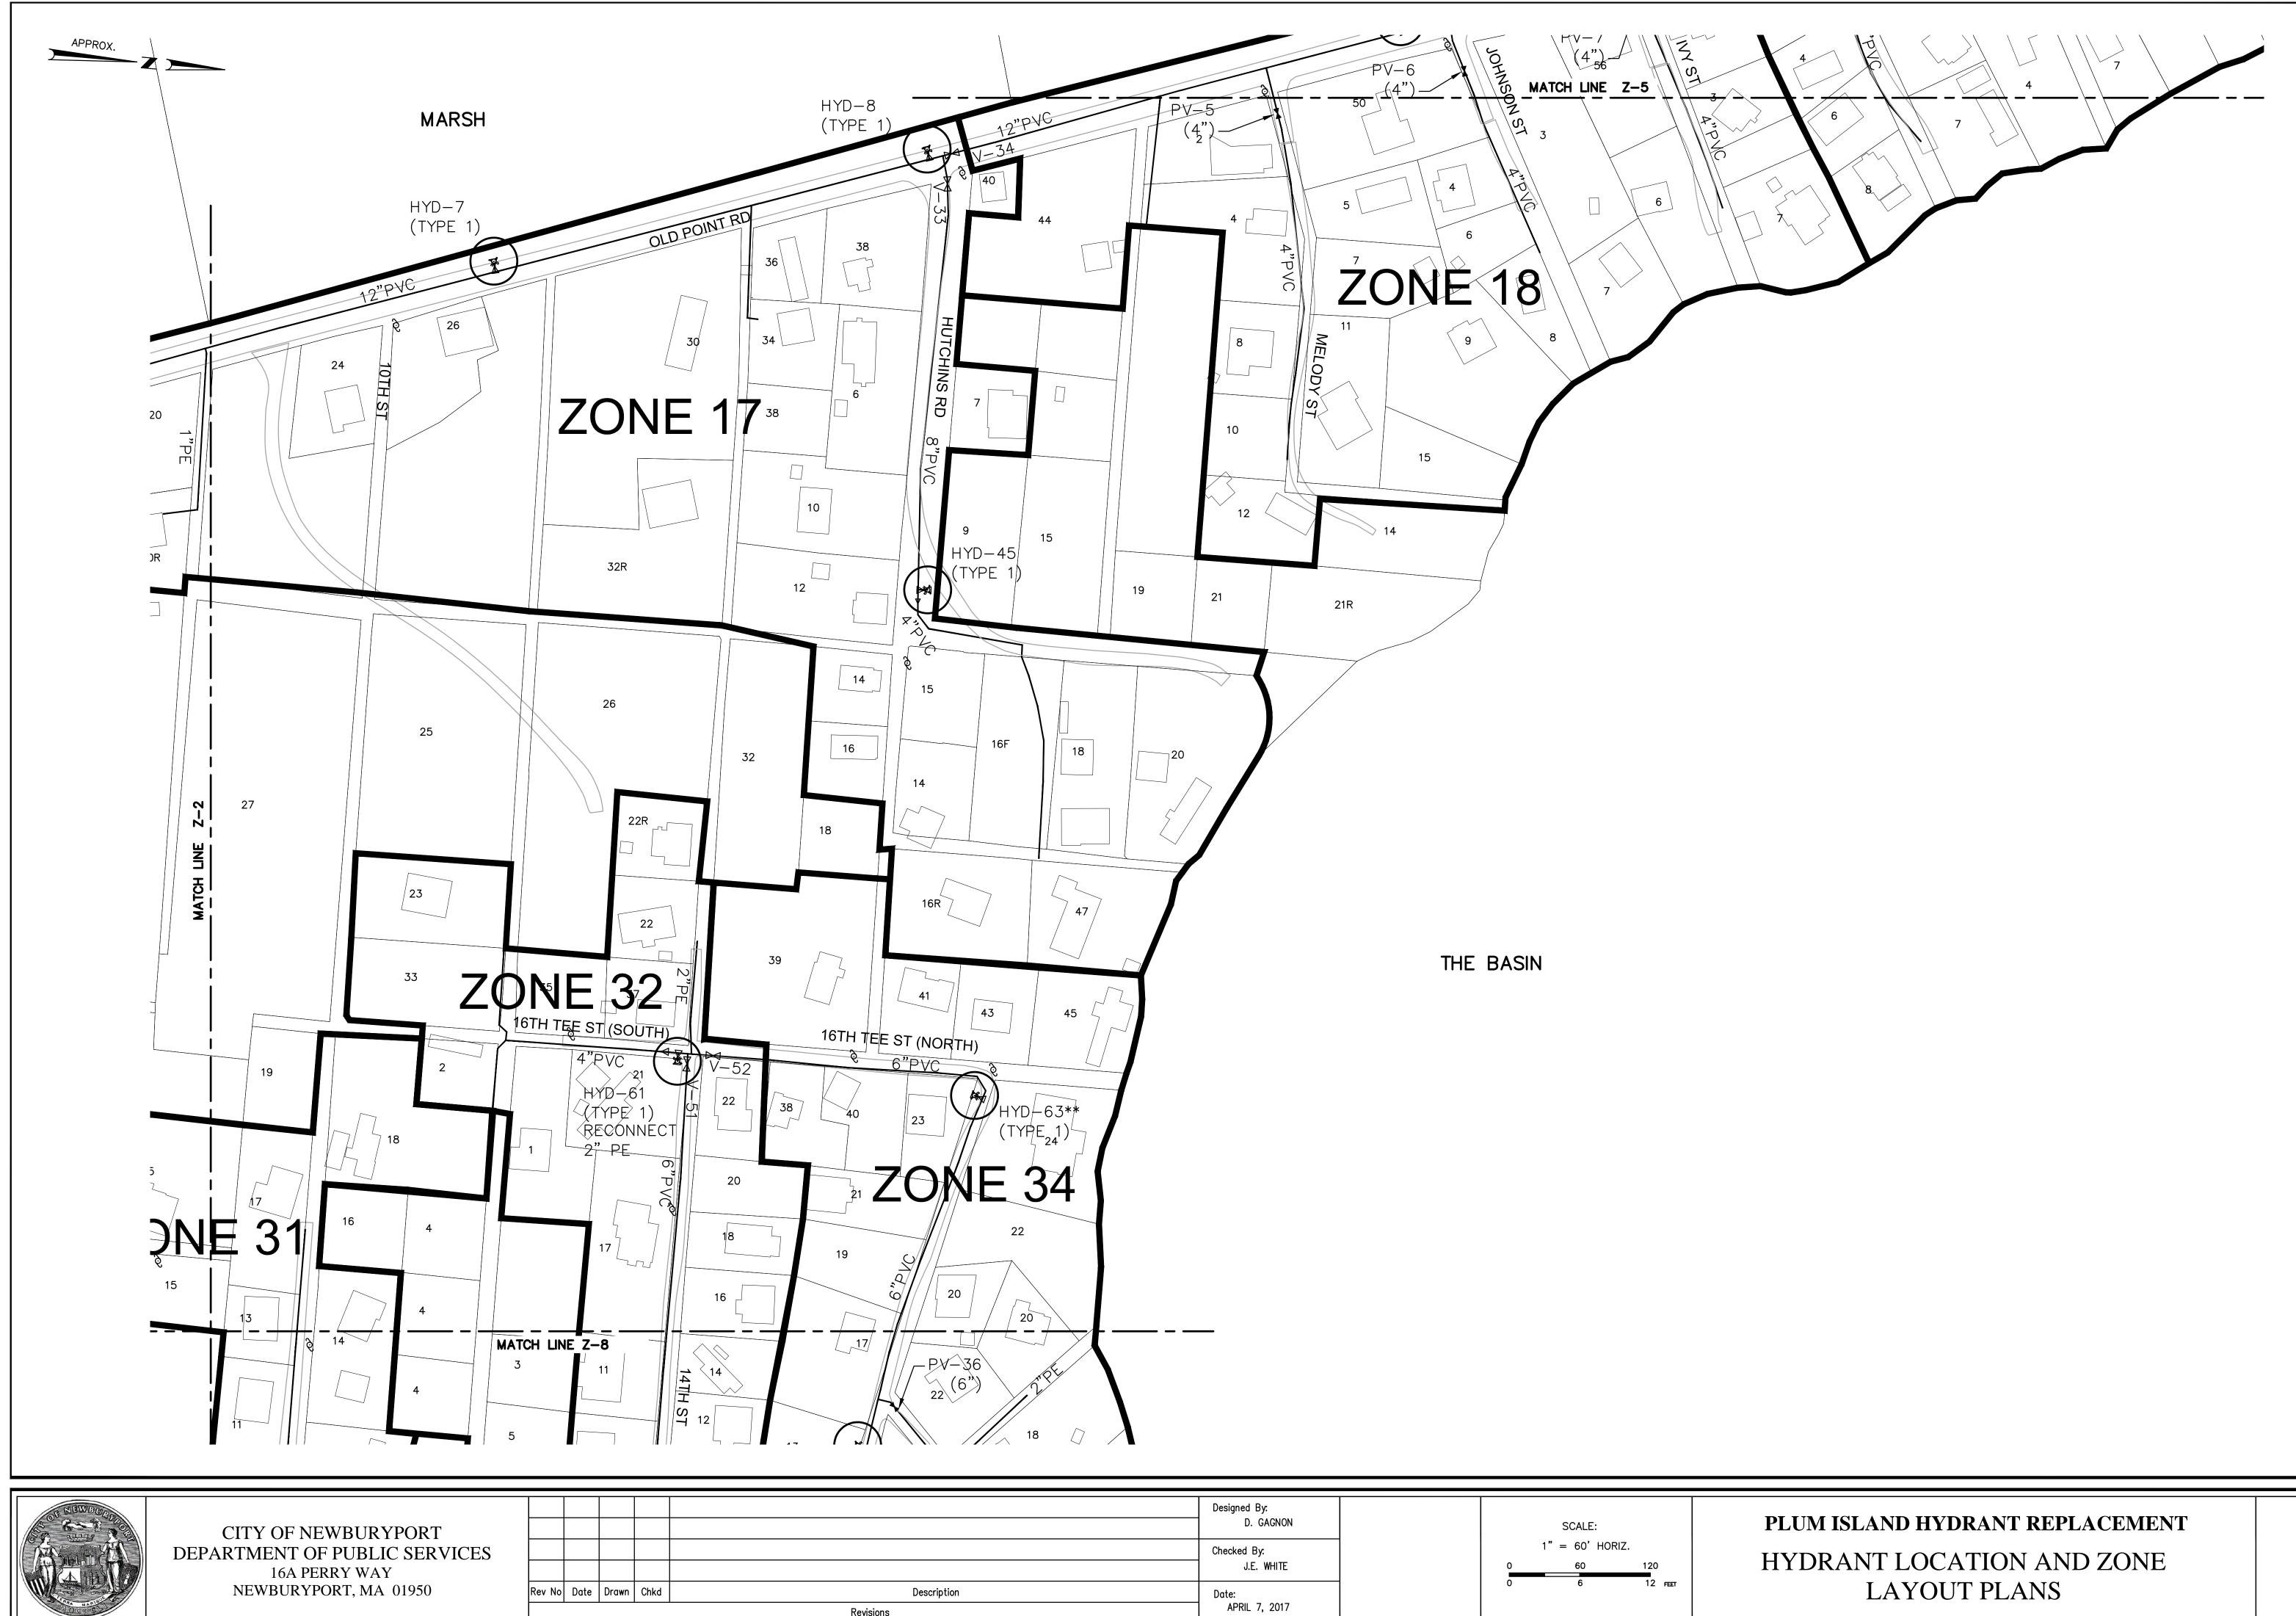

6                 | 12 FEET    |  |  |
| Revisions   | APRIL 7, 2017             |        |                   |            |  |  |



|                          |                                                        |   |                      |     |         | _ |
|--------------------------|--------------------------------------------------------|---|----------------------|-----|---------|---|
|                          | Designed By:<br>D. GAGNON<br>Checked By:<br>J.E. WHITE |   |                      |     |         |   |
|                          |                                                        | 0 | 1" = 60' HORIZ<br>60 | 120 |         |   |
| Description<br>Revisions | Date:<br>APRIL 7, 2017                                 |   | 0                    | 6   | 12 feet |   |



|             | Designed By:<br>D. GAGNON<br>Checked By: |   |                |         |  |
|-------------|------------------------------------------|---|----------------|---------|--|
|             |                                          |   | 1" = 60' HORIZ |         |  |
|             | J.E. WHITE                               | 0 | 60             | 120     |  |
| Description | Date:                                    | 0 | 6              | 12 FEET |  |
| Revisions   | APRIL 7, 2017                            |   |                |         |  |

Sheet No.

12 OF 60

| THE                       | 4<br>10<br>10<br>10<br>10<br>10<br>10<br>10<br>10<br>10<br>10 | PV-8<br>(4")-<br>4<br>6<br>7 | 5                      | HYD-9<br>(TYPE 1)<br>PV-6<br>(4")<br>50<br>(4")