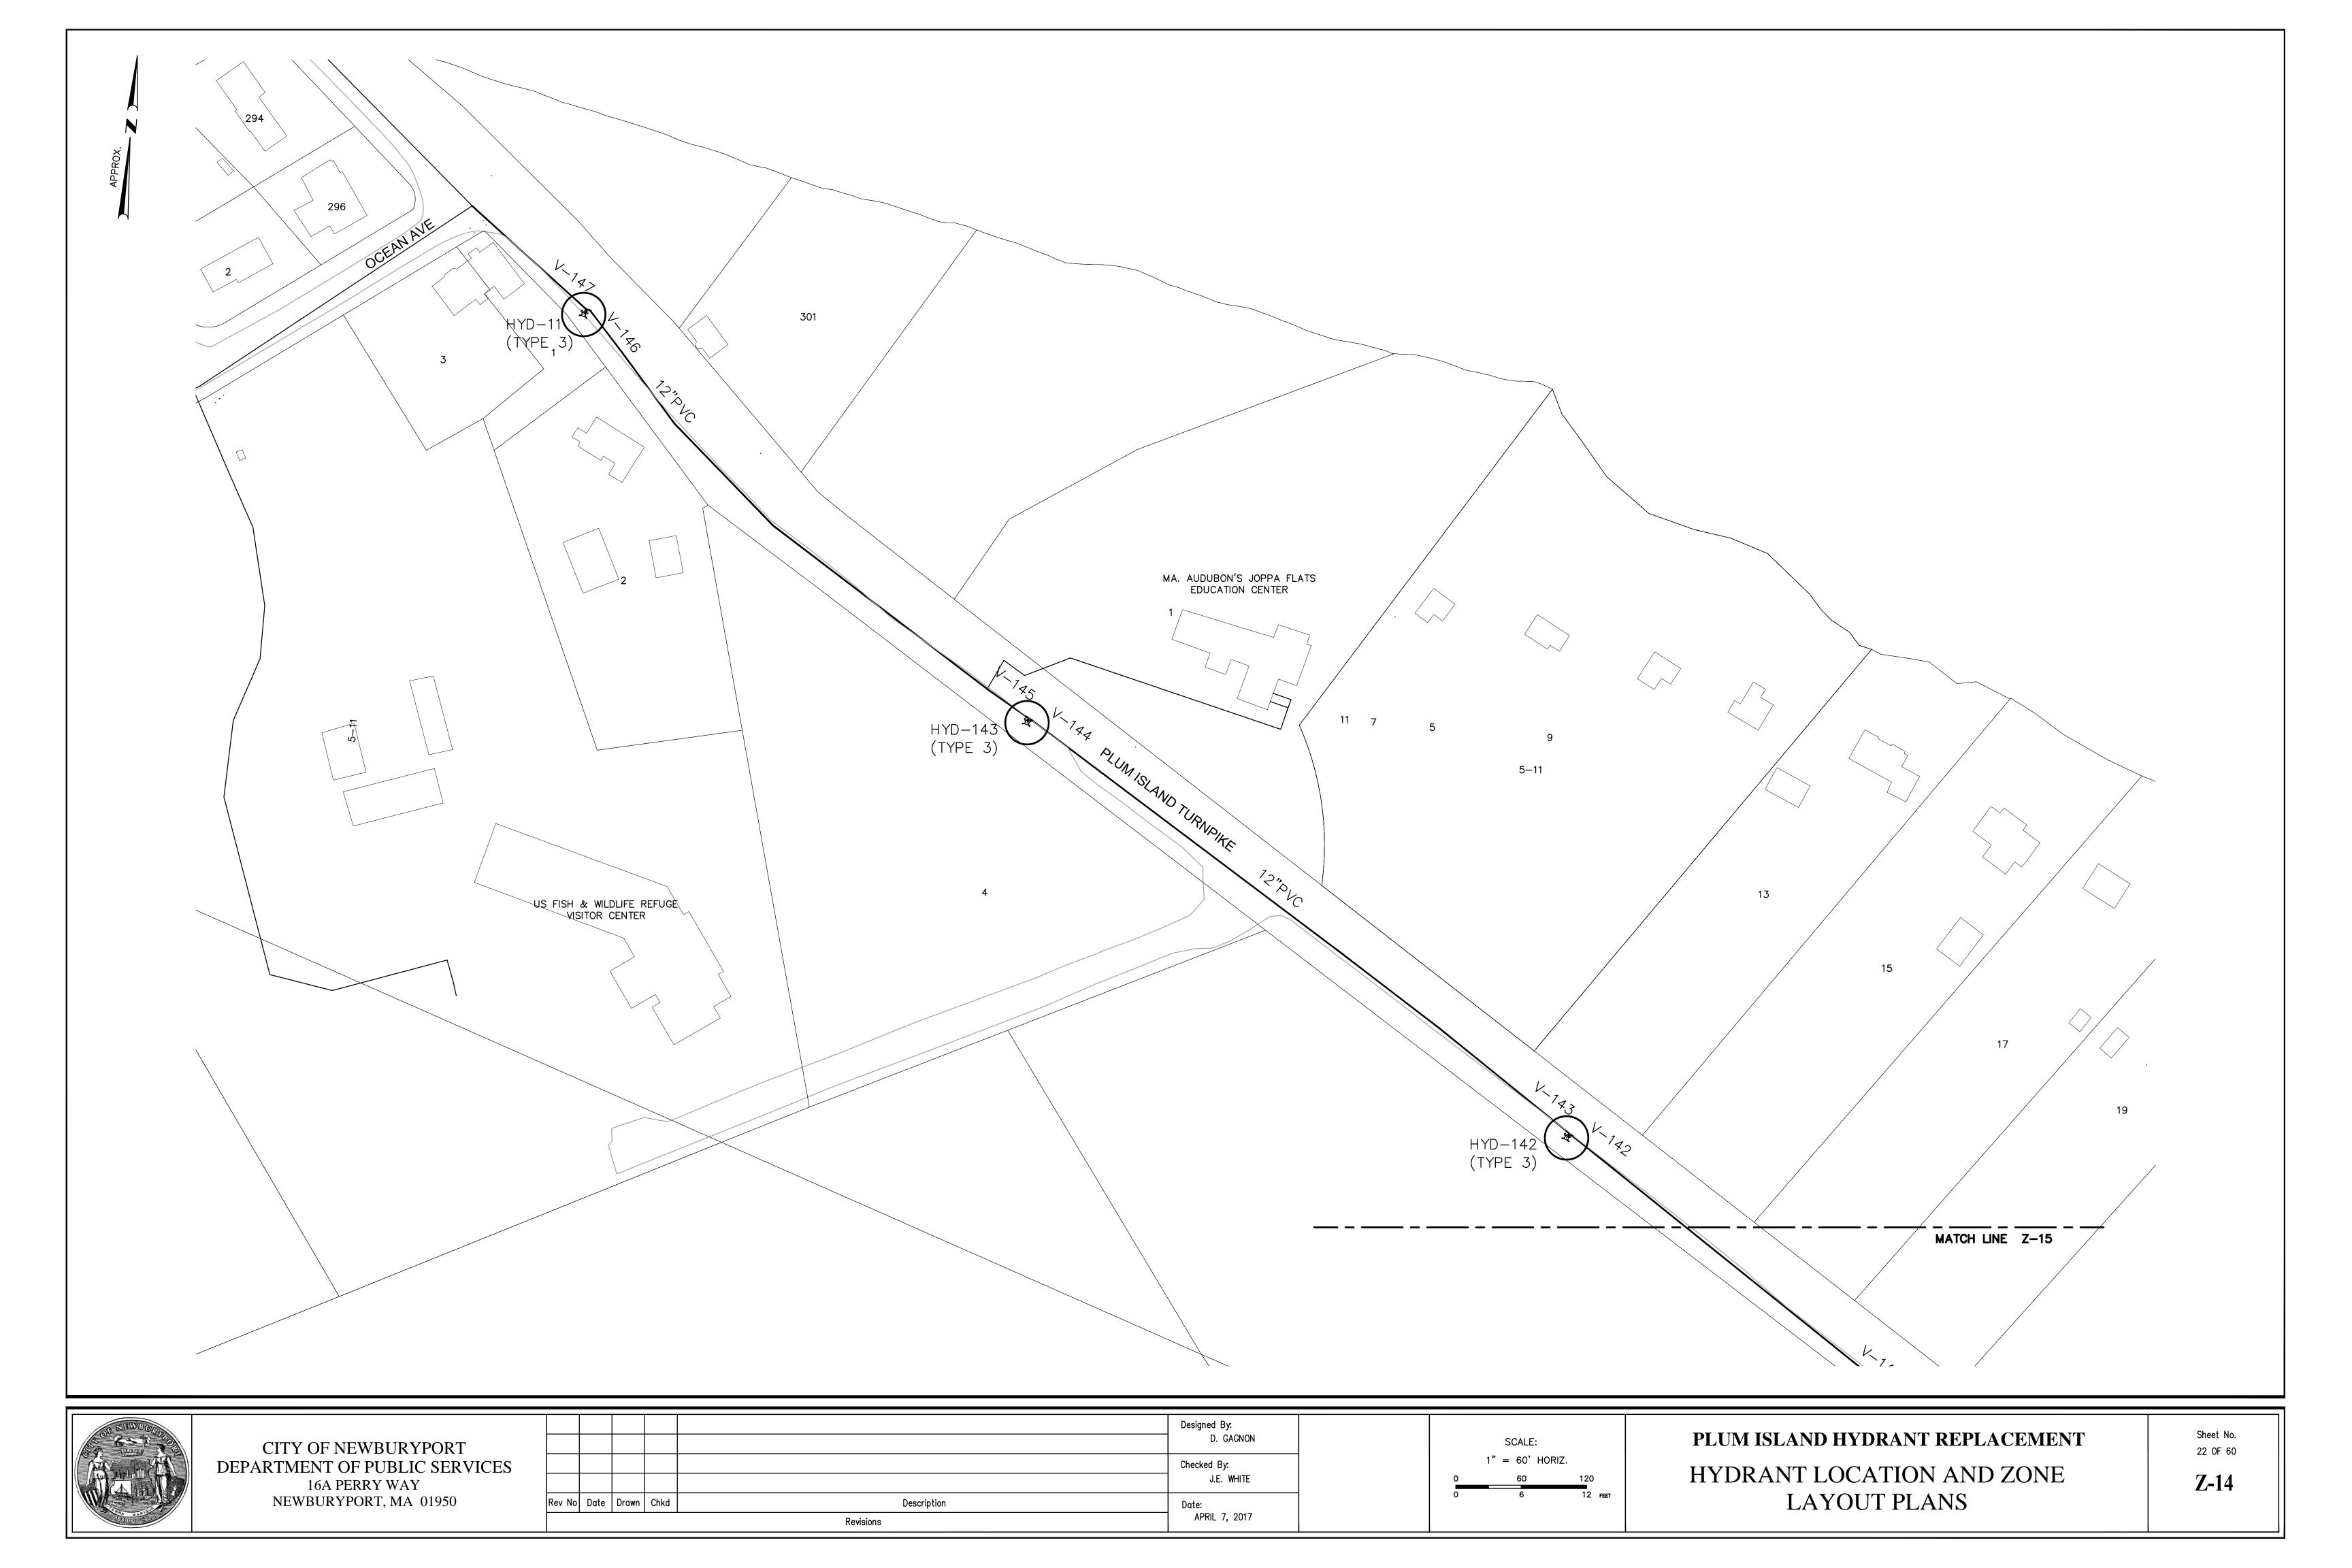

|        |                      |         |  |
| Description | Date:                                                  | 0      | 6                    | 12 feet |  |
| Revisions   | APRIL 7, 2017                                          |        |                      |         |  |



PLUM ISLAND HYDRANT REPLACEMENT HYDRANT LOCATION AND ZONE LAYOUT PLANS Sheet No. 20 OF 60

APPROX.



|                          | Designed By:<br>D. GAGNON |   | SCALE:             |         |
|--------------------------|---------------------------|---|--------------------|---------|
|                          | Checked By:<br>J.E. WHITE | 0 | 1" = 60' HOR<br>60 | 120     |
| Description<br>Revisions | Date:<br>APRIL 7, 2017    | 0 | 6                  | 12 feet |





|                          |                           |                         |     |         | _ |
|--------------------------|---------------------------|-------------------------|-----|---------|---|
|                          | Designed By:<br>D. GAGNON | SCALE:                  |     |         |   |
|                          | Checked By:<br>J.E. WHITE | 1" = 60' HORIZ.<br>0 60 | 120 |         |   |
| Description<br>Revisions | Date:<br>APRIL 7, 2017    | 0                       | 6   | 12 feet |   |
|                          |                           |                         |     |         | Г |





|                          | Designed By:<br>D. GAGNON | SCALE: |                   |         |  |
|--------------------------|---------------------------|--------|---------