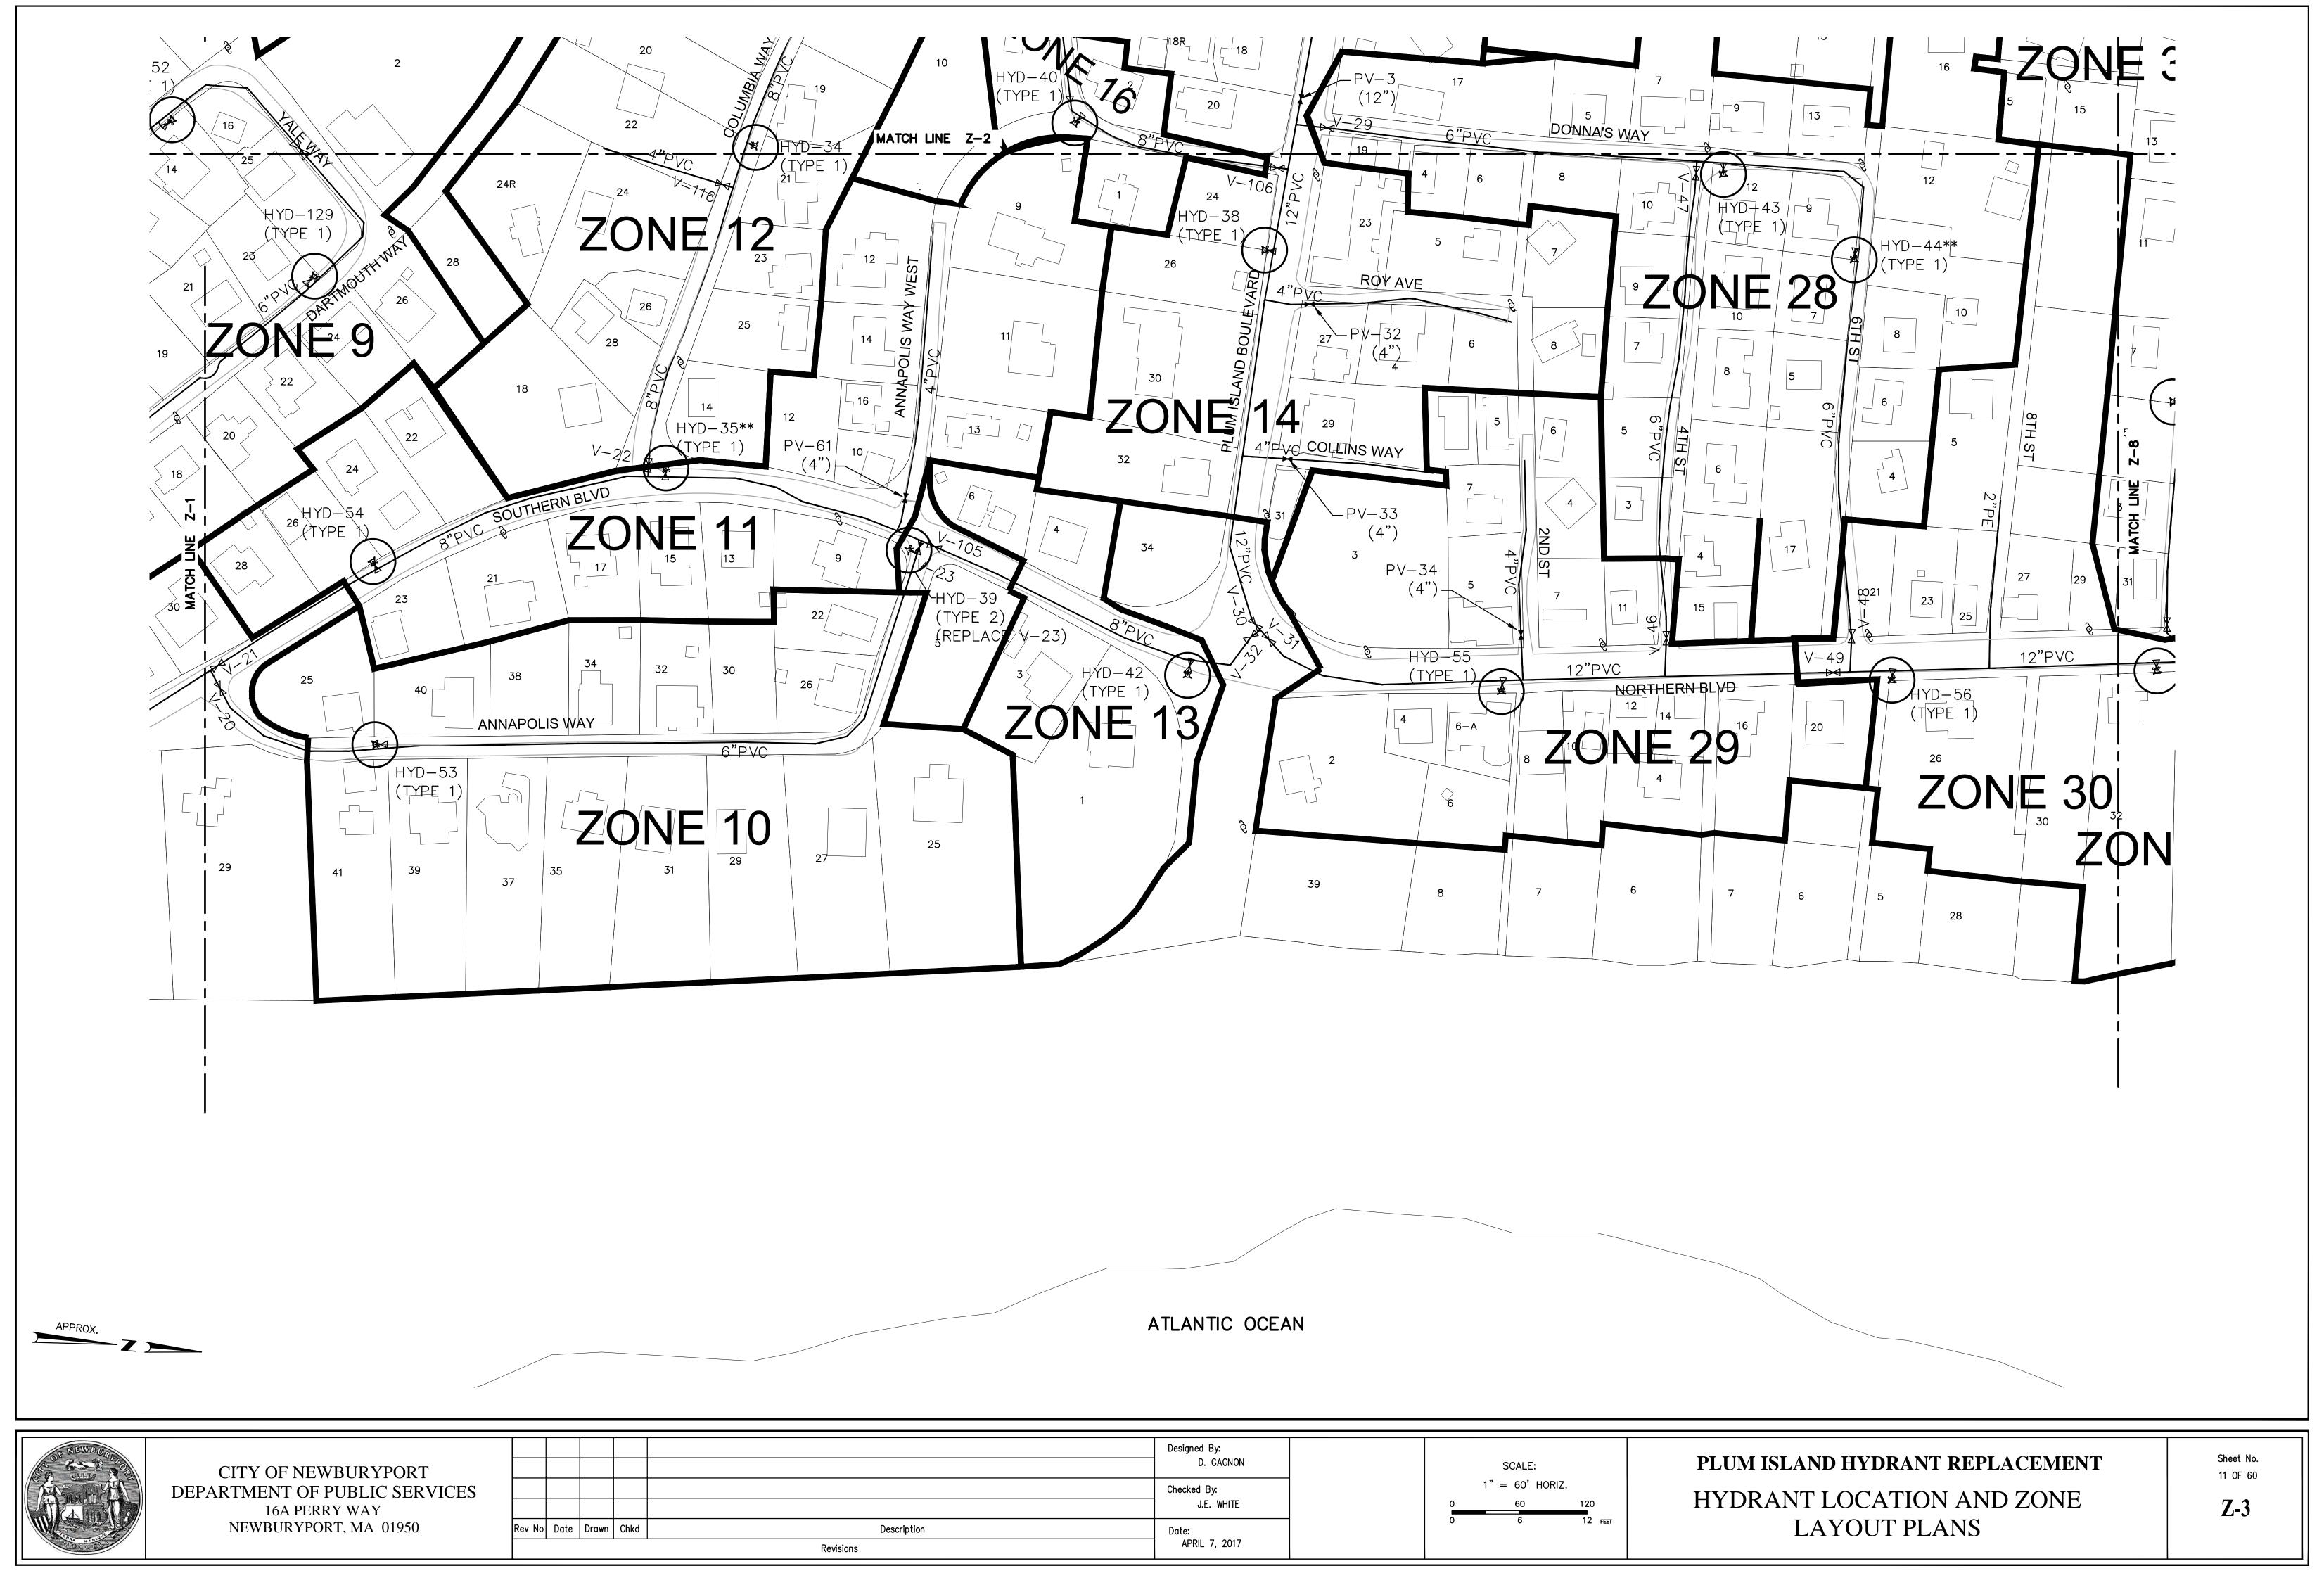

---------------------------|---|-----------------------|---|---------|--|
|                          |                                                        | 0 | 1" = 60' HORIZ.<br>60 | 2 |         |  |
| Description<br>Revisions | Date:<br>APRIL 7, 2017                                 |   | 0                     | 6 | 12 feet |  |



|             | Designed By:<br>D. GAGNON | SCALE: |                   |            |  |  |
|-------------|---------------------------|--------|-------------------|------------|--|--|
|             | Checked By:<br>J.E. WHITE | 01     | " = 60' HOR<br>60 | IZ.<br>120 |  |  |
| Description | Date:                     | 0      | 6                 | 12 FEET    |  |  |
| Revisions   | APRIL 7, 2017             |        |                   |            |  |  |



|                          |                                                        |   |                      |     |         | _ |
|--------------------------|--------------------------------------------------------|---|----------------------|-----|---------|---|
|                          | Designed By:<br>D. GAGNON<br>Checked By:<br>J.E. WHITE |   |                      |     |         |   |
|                          |                                                        | 0 | 1" = 60' HORIZ<br>60 | 120 |         |   |
| Description<br>Revisions | Date:<br>APRIL 7, 2017                                 |   | 0                    | 6   | 12 feet |   |



|             | Designed By:<br>D. GAGNON<br>Checked By: |   |                |         |  |
|-------------|----------------------