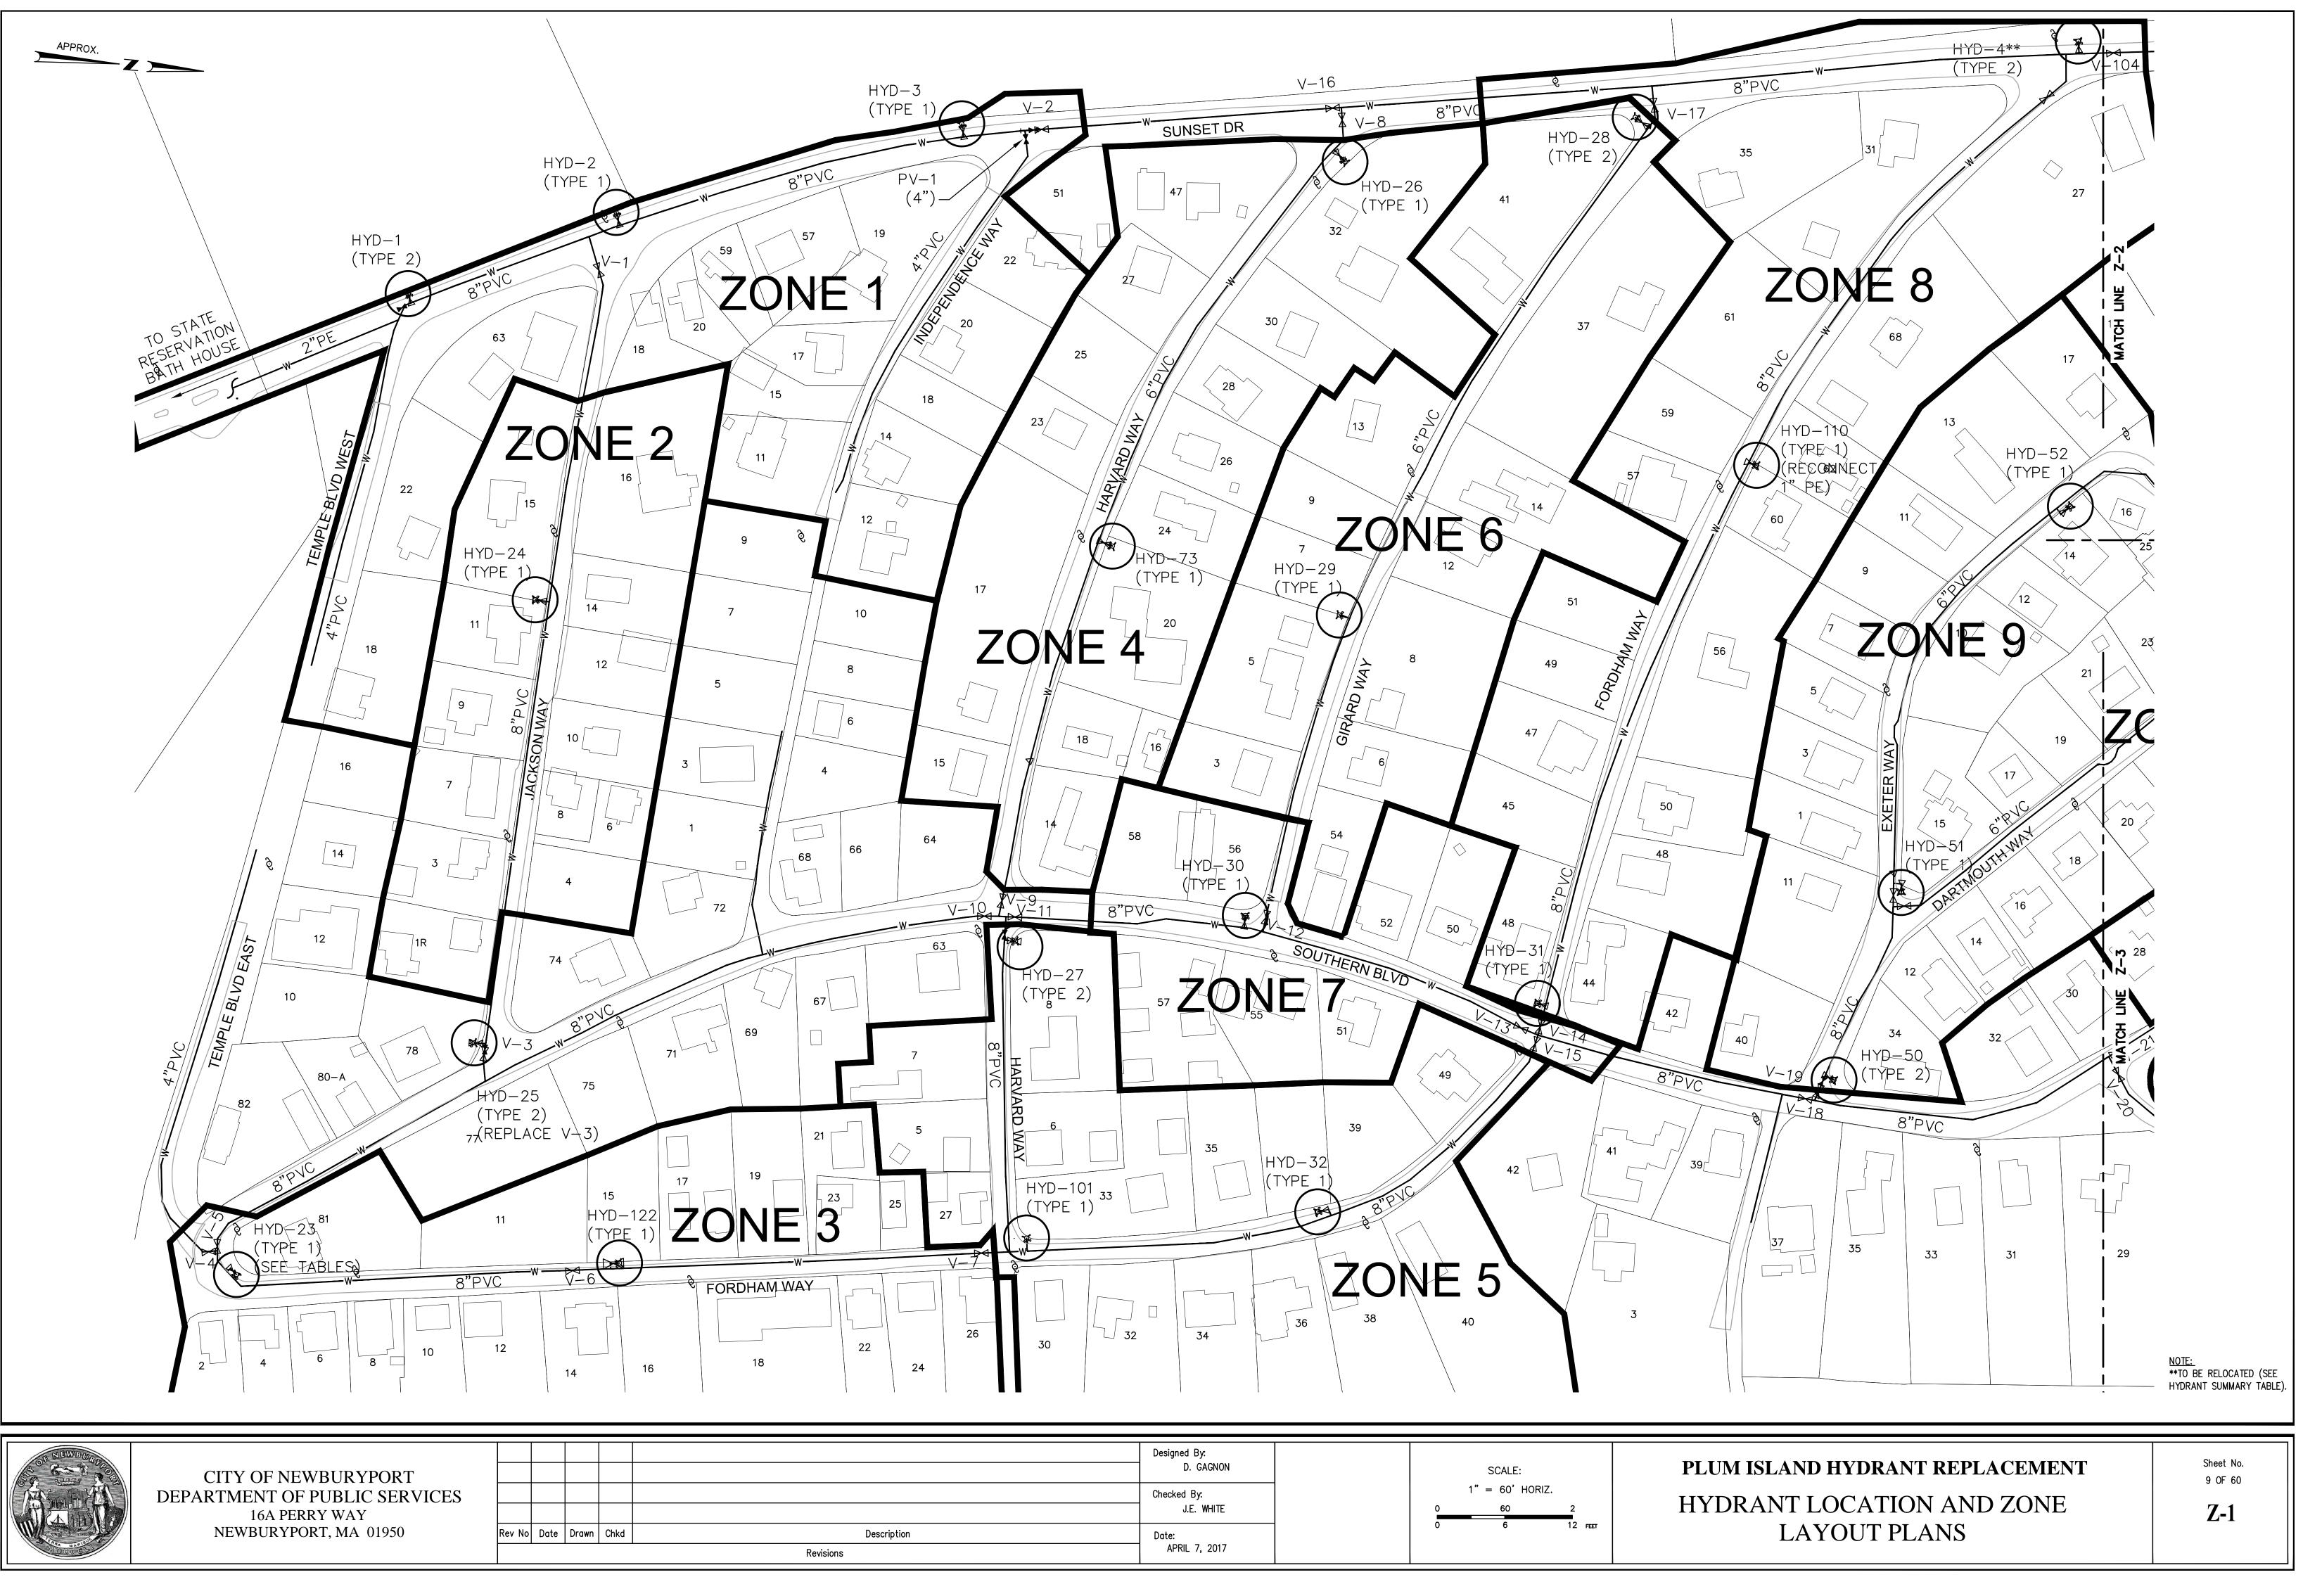

|                          | Designed By:<br>D. GAGNON<br>Checked By:<br>J.E. WHITE |   | SCALE:                |   |         |  |
|--------------------------|--------------------------------------------------------|---|-----------------------|---|---------|--|
|                          |                                                        | 0 | 1" = 60' HORIZ.<br>60 | 2 |         |  |
| Description<br>Revisions | Date:<br>APRIL 7, 2017                                 |   | 0                     | 6 | 12 feet |  |



|             | Designed By:<br>D. GAGNON | SCALE: |                   |            |  |  |
|-------------|---------------------------|--------|-------------------|------------|--|--|
|             | Checked By:<br>J.E. WHITE | 01     | " = 60' HOR<br>60 | IZ.<br>120 |