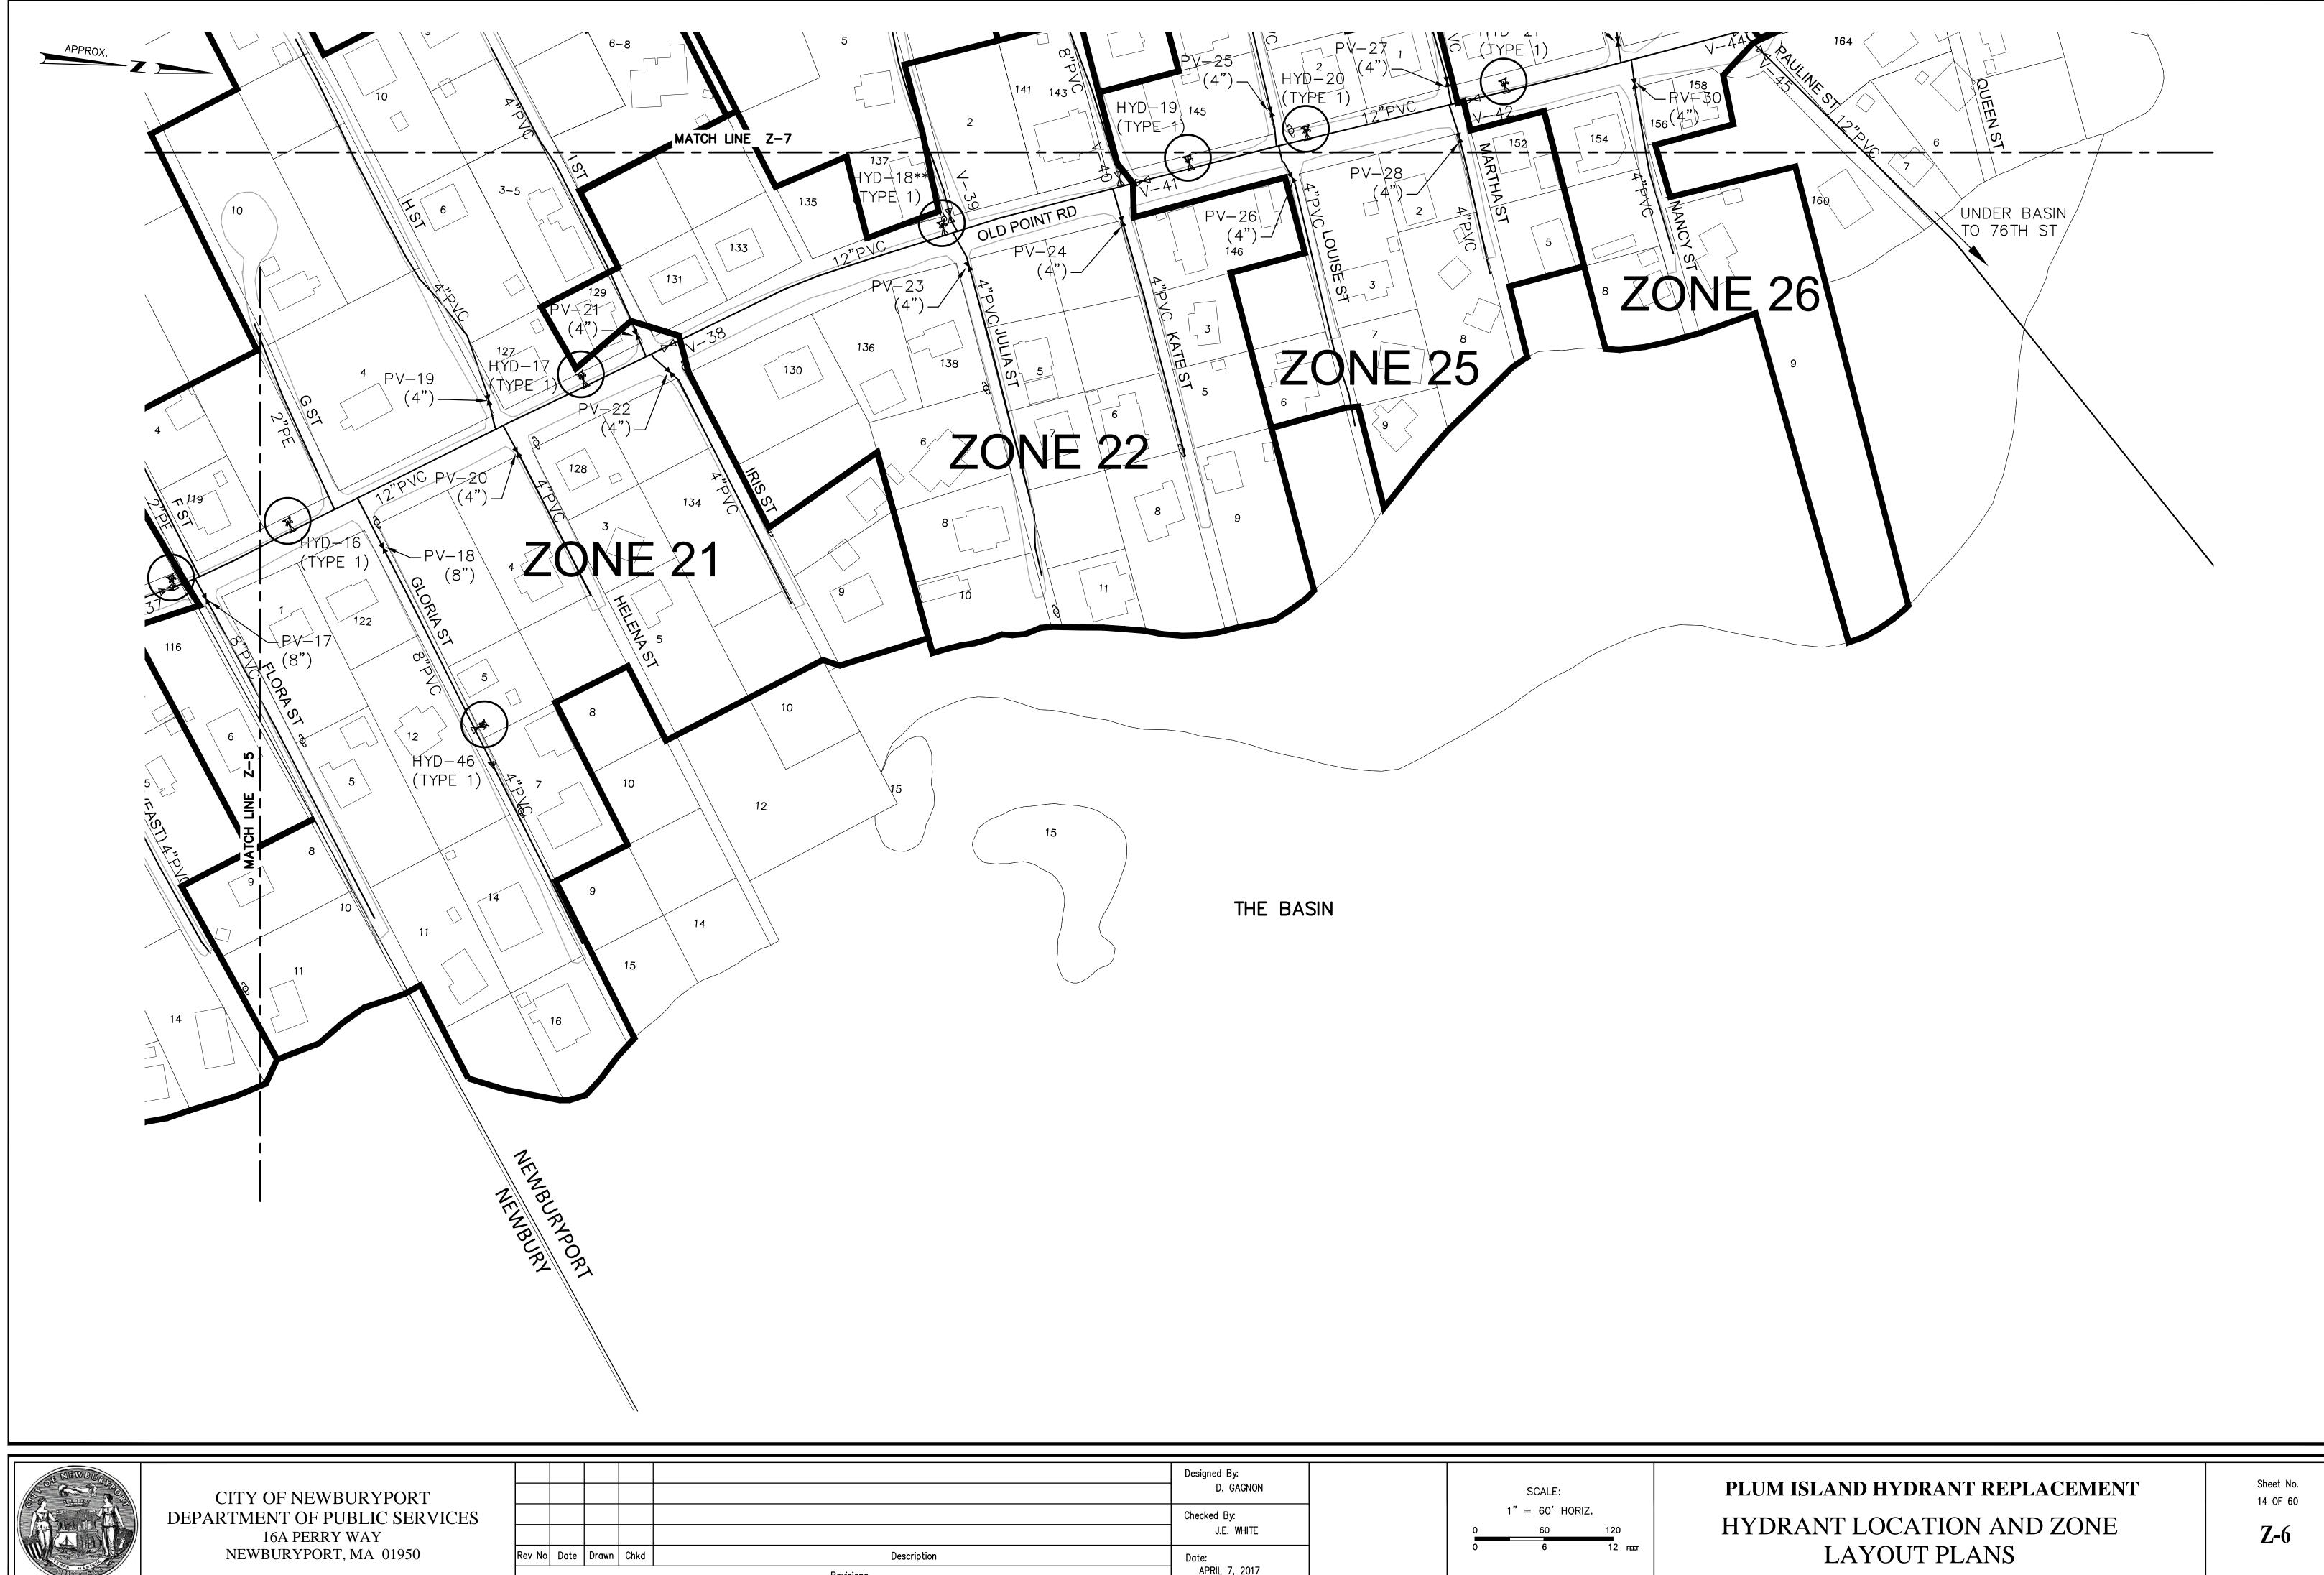

5

APPROX.

HYDRANT LOCATION AND ZONE LAYOUT PLANS

|             | Designed By:<br>D. GAGNON |   | SCALE:        |         |
|-------------|---------------------------|---|---------------|---------|
|             | Checked By:<br>J.E. WHITE |   | 1" = 60' HORI | IZ.     |
|             | J.E. WHITE                | 0 | 60            | 120     |
| Description | Date:                     | 0 | 6             | 12 FEET |
| Revisions   | APRIL 7, 2017             |   |               |         |