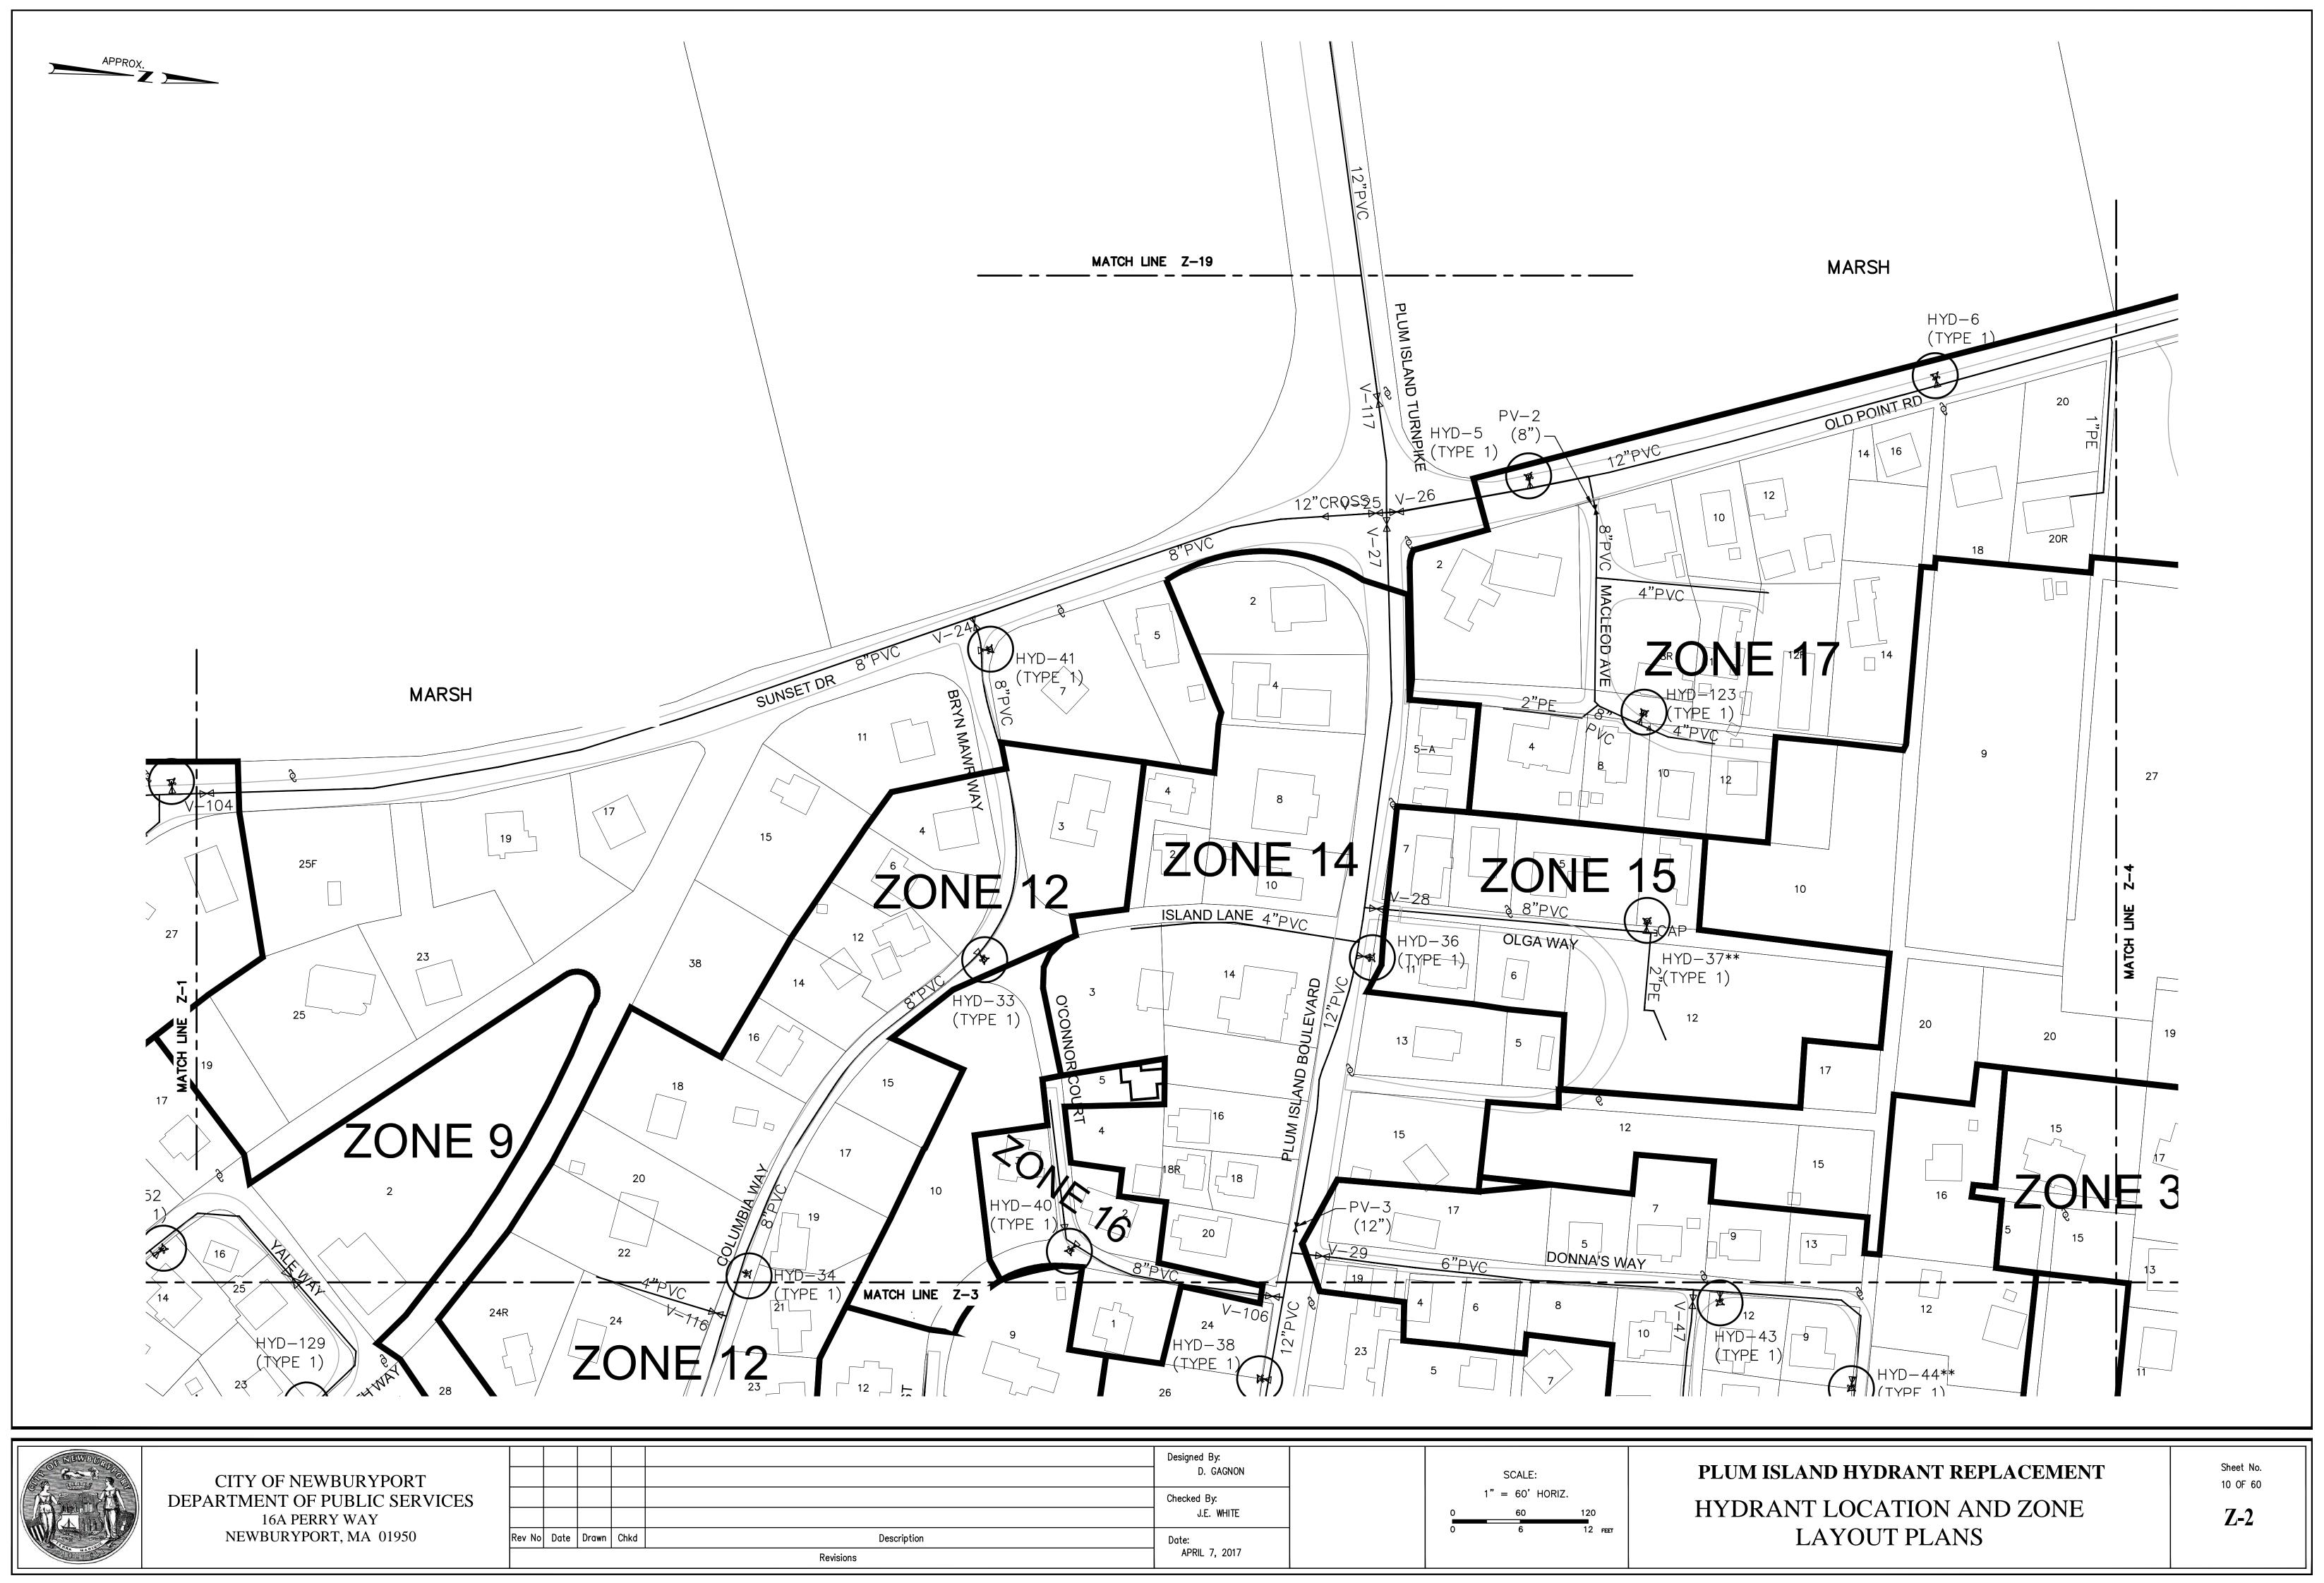

|                          | Designed By:<br>D. GAGNON<br>Checked By:<br>J.E. WHITE |   | SCALE:                |   |         |  |
|--------------------------|--------------------------------------------------------|---|-----------------------|---|---------|--|
|                          |                                                        | 0 | 1" = 60' HORIZ.<br>60 | 2 |         |  |
| Description<br>Revisions | Date:<br>APRIL 7, 2017                                 |   | 0                     | 6 | 12 feet |  |



|             | Designed By:<br>D. GAGNON | SCALE: |                   |            |  |  |
|-------------|---------------------------|--------|-------------------|------------|--|--|
|             | Checked By:<br>J.E. WHITE | 01     | " = 60' HOR<br>60 | IZ.<br>120 |  |  |
| Description | Date:                     | 0      | 6                 | 12 FEET    |  |  |
| Revisions   | APRIL 7, 2017             |        |                   |            |  |  |



|                          |                                                        |   |                      |     |         | _ |
|--------------------------|--------------------------------------------------------|---|----------------------|-----|---------|---|
|                          | Designed By:<br>D. GAGNON<br>Checked By: