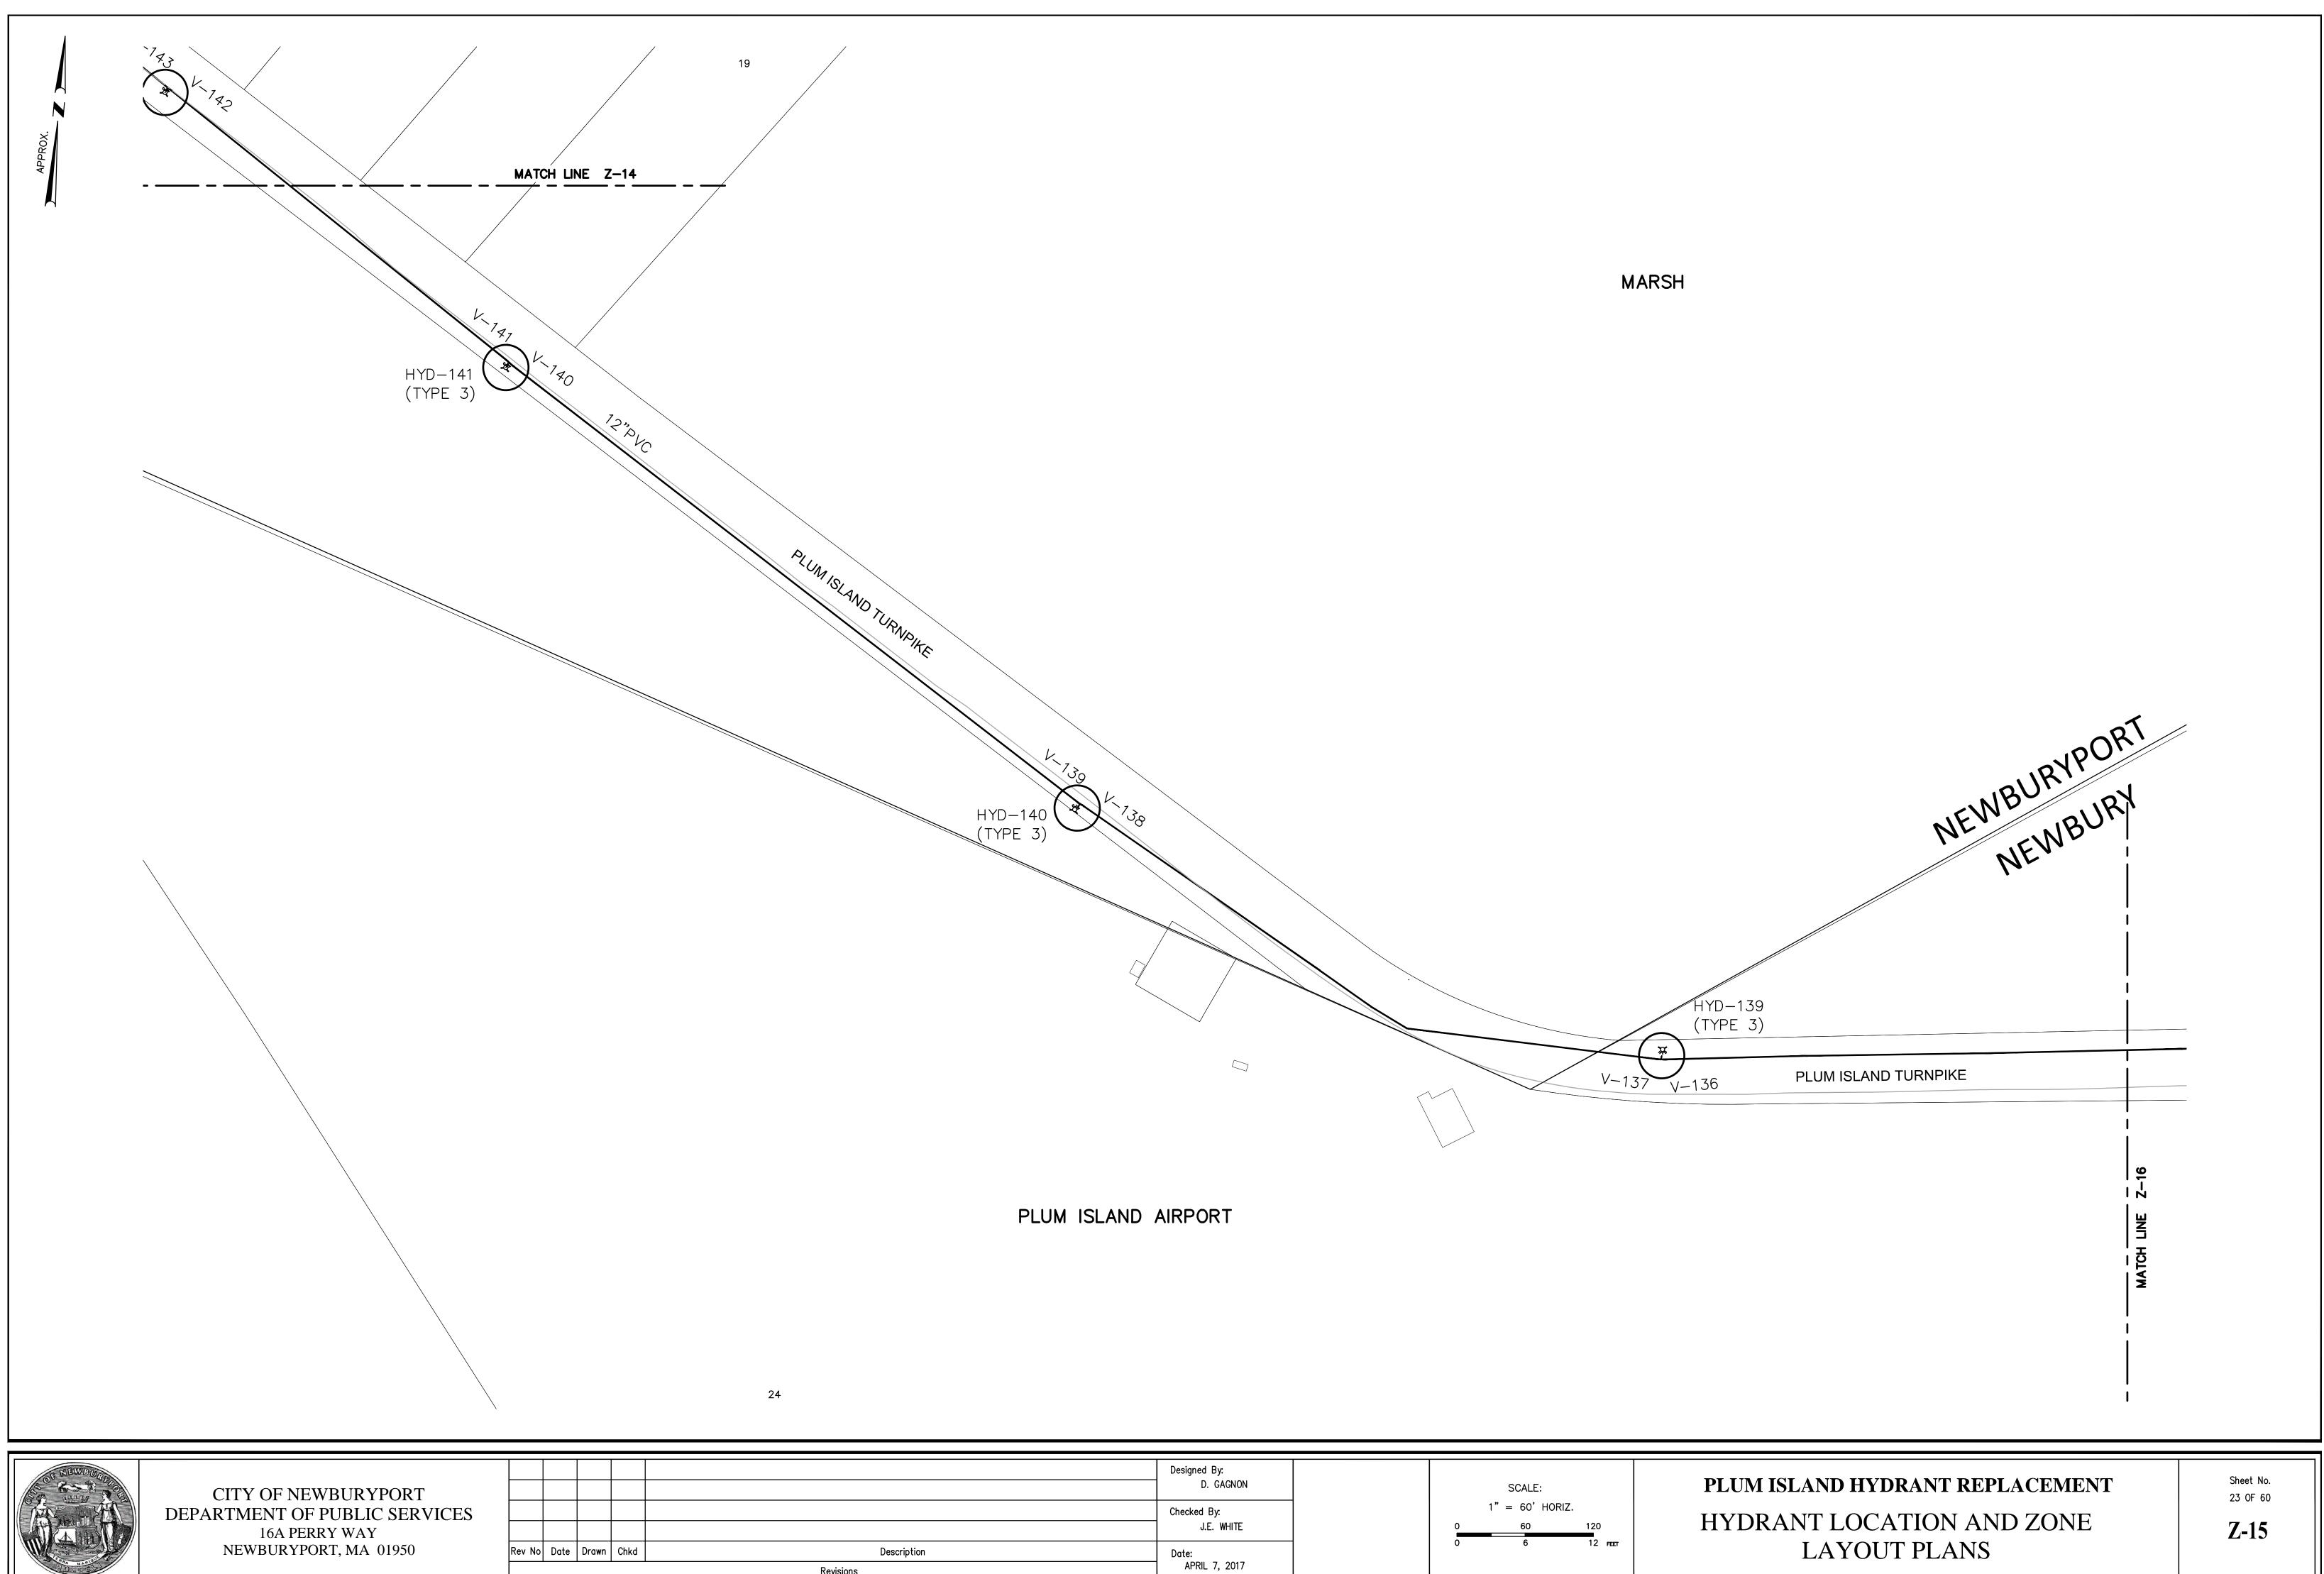

|        |                      |         |  |
| Description | Date:                                                  | 0      | 6                    | 12 feet |  |
| Revisions   | APRIL 7, 2017                                          |        |                      |         |  |



PLUM ISLAND HYDRANT REPLACEMENT HYDRANT LOCATION AND ZONE LAYOUT PLANS Sheet No. 20 OF 60

APPROX.



|                          | Designed By:<br>D. GAGNON |   | SCALE:             |         |
|--------------------------|---------------------------|---|--------------------|---------|
|                          | Checked By:<br>J.E. WHITE | 0 | 1" = 60' HOR<br>60 | 120     |
| Description<br>Revisions | Date:<br>APRIL 7, 2017    | 0 | 6                  | 12 feet |





|                          |                           |                         |     |         | _ |
|--------------------------|---------------------------|-------------------------|-----|---------|---|
|                          | Designed By:<br>D. GAGNON | SCALE:                  |     |         |   |
|                          | Checked By:<br>J.E. WHITE | 1" = 60' HORIZ.<br>0 60 | 120 |         |   |
| Description<br>Revisions | Date:<br>APRIL 7, 2017    | 0                       | 6   | 12 feet |   |
|                          |                           |                         |     |         | Г |





|                          | Designed By:<br>D. GAGNON | SCALE: |                   |         |  |
|--------------------------|---------------------------|--------|-----------