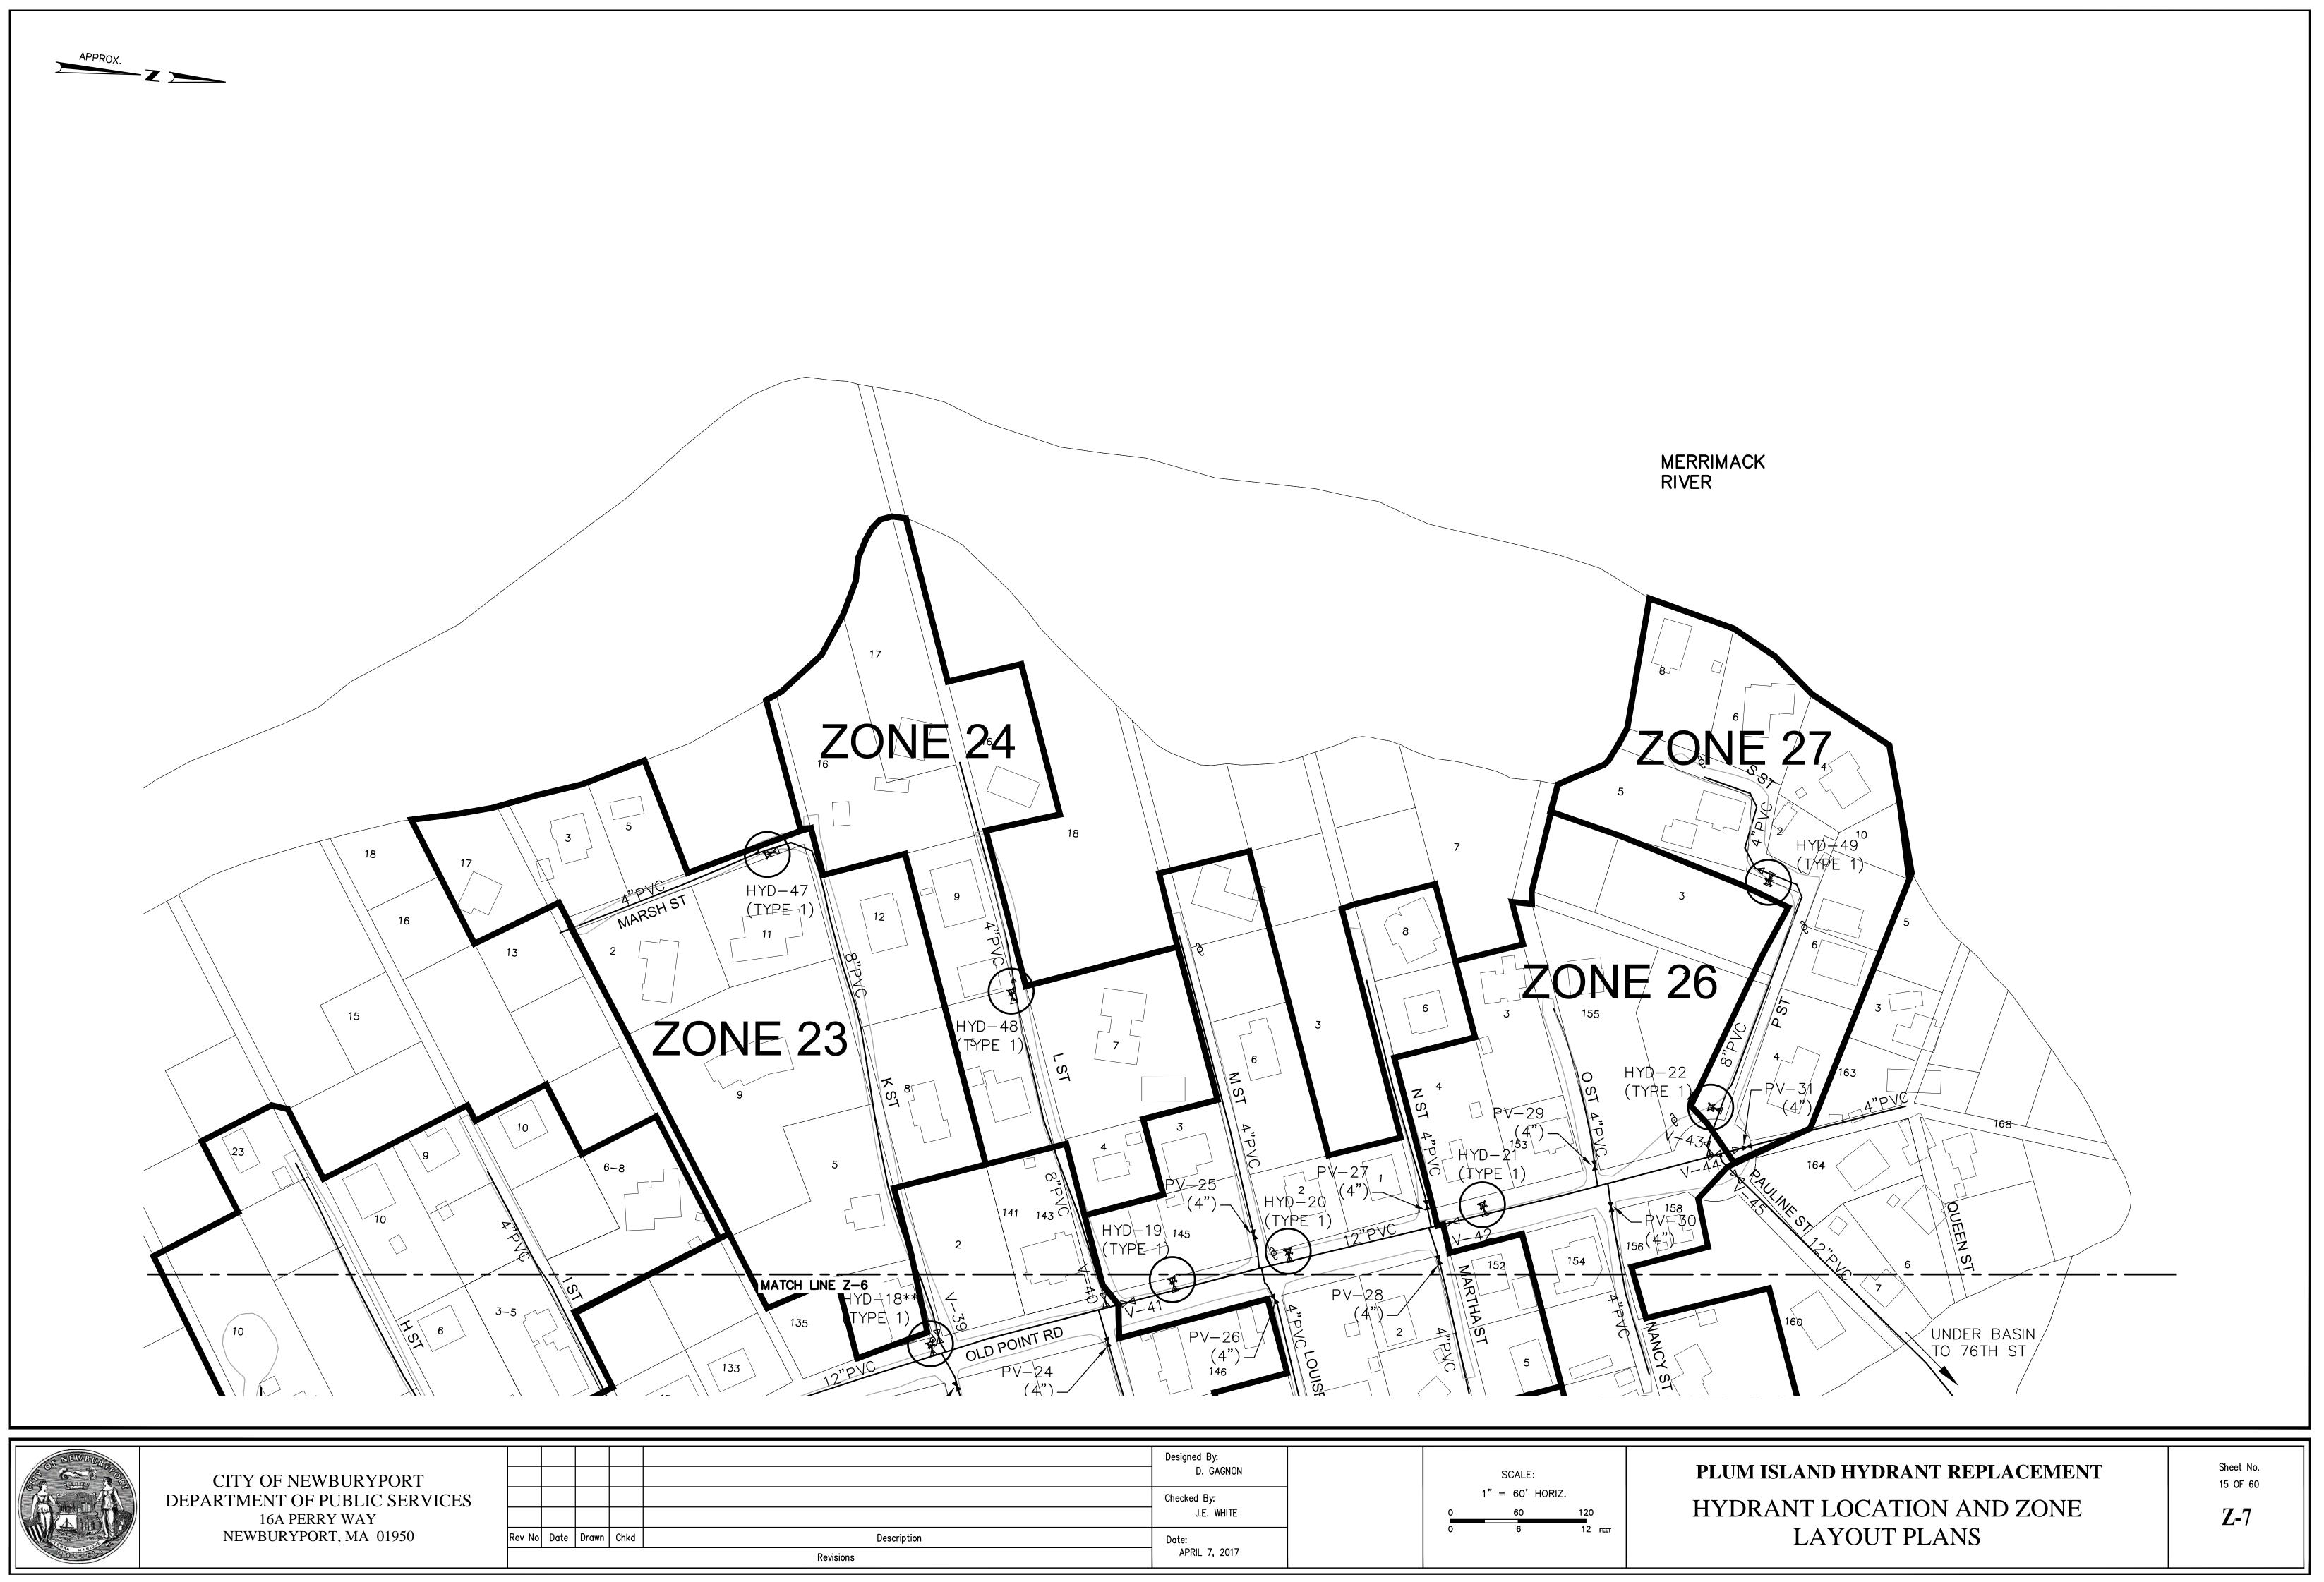

5

APPROX.

HYDRANT LOCATION AND ZONE LAYOUT PLANS

|             | Designed By:<br>D. GAGNON |   | SCALE:        |         |
|-------------|---------------------------|---|---------------|---------|
|             | Checked By:<br>J.E. WHITE |   | 1" = 60' HORI | IZ.     |
|             | J.E. WHITE                | 0 | 60            | 120     |
| Description | Date:                     | 0 | 6             | 12 FEET |
| Revisions   | APRIL 7, 2017             |   |               |         |