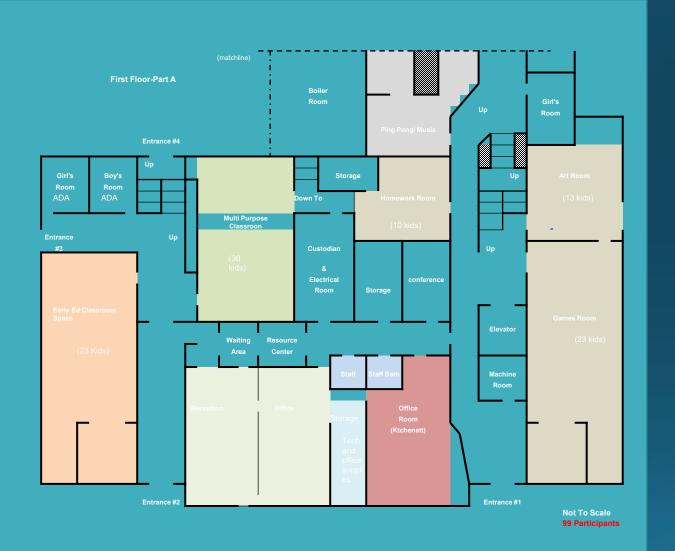

## Morning Hours

#### Classrooms

•NYS Office hours

- •New Parent Meet Ups
- •Age specific play groups
- •Early Literacy groups

•Art classes for children under 5

•Music & movement classes for children under 5

#### •Tea Parties

- •Holiday special events
- •Little Aces- summer program (4-6 year olds)
- •Summer Classes
- Community Meetings
- Social Worker Hours

#### Gymnasium

- Open Gym Pre-school
- Open Gym- Toddlers
- Parent & Child group exercise
- Dads, Dudes & Donuts
- Learn to Play Sports Programs (>6)
- Vacation Week Programs
- Community gym use: pickleball, tai chi, play groups
- Blue Blocks Groups (Imagination Playground)
- Kids movement, dance and exercise classes
- Half day programming
- Summer Rain Day Gym

## Afternoon Hours

#### Classrooms

- Clubs (D&D, Chess, Gaming, Art, Cooking)
- Jr Youth Council meetings
- Coalition Meetings (prevention)
- Rentals: Scouts, theater
- Lego league and Destination Imagination teams
- Play Groups
- Youth Center hours
- Enrichment classes
- Art classes (school age)

#### Gymnasium

- Youth Center Middle School Gym Hours
- Pick up sports
- Ninja Nerfers
- Parkour
- Club Sports
- Recreation classes
- Birthday/ private rentals

## Evening and Weekend Hours

#### Classrooms

- Youth Council meetings
- High School hours
- Certificate courses
- Community meetings
- Recreation and Enrichment classes
- Lego League teams
- E-Sports teams
- Birthday/ private rentals

#### Gymnasium

- Youth Center High School Gym Hours
- NBBA/ NGBA rentals
- Rec Programs (soccer, softball, misc. clinics)
- Men's Basketball
- Parent Speaker Series
- Community events: movie nights, tournaments, dances