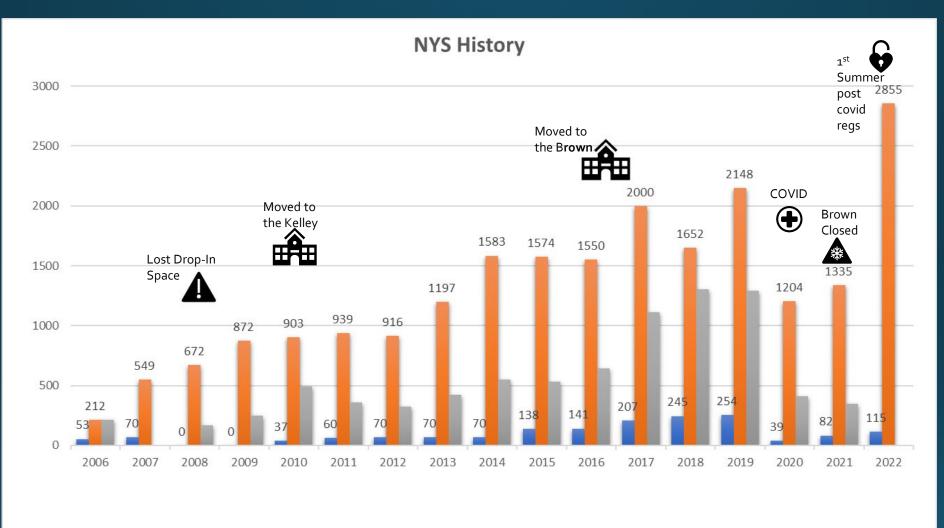

# NYS Needs and Numbers



## Why do we need it? How did we design it? How will it be used?



Recreation and enrichment programs seasonally for children and families, community events

Youth Center memberships, programs, trips, clubs and groups for 6<sup>th</sup>-12<sup>th</sup> graders



Positive youth development initiatives, community partnerships, parent supports, substance abuse prevention, social work and supports (City and regional)



■ Drop In/ Youth Center ■ Summer ■ Winter/Fall

| 0 🖂 L 🖨