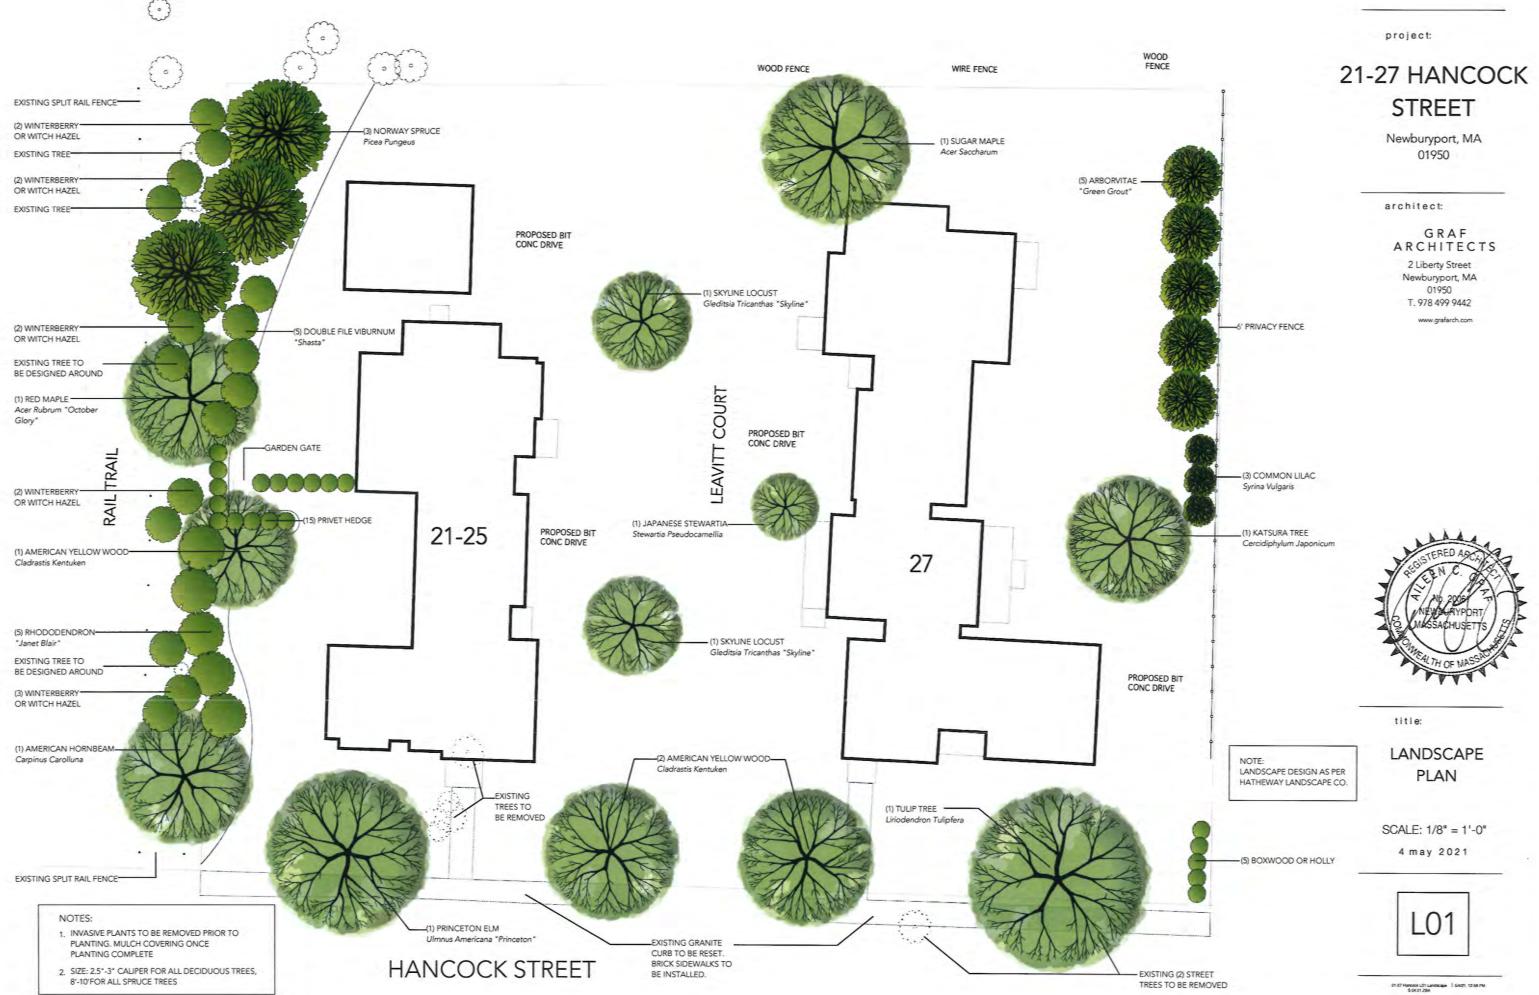

# **URTS & LANES SPECIAL PERMI** 21-27 HANCOCK STREET LEAVITT COURT IMPROVEMENTS

## NEWBURYPORT, MASSACHUSETTS PREPARED FOR: **CASWELL DEVELOPMENT** 24 GRAF ROAD NEWBURYPORT MA

LOCUS PLAN SCALE: 1"=500'±

ZONING MATRIX: RESIDENCE 2

6.8.1 -AN EX 6.8.1-

TURN SPRIN FOR B

6.8.1-INTER

6.9 Cl AT TH