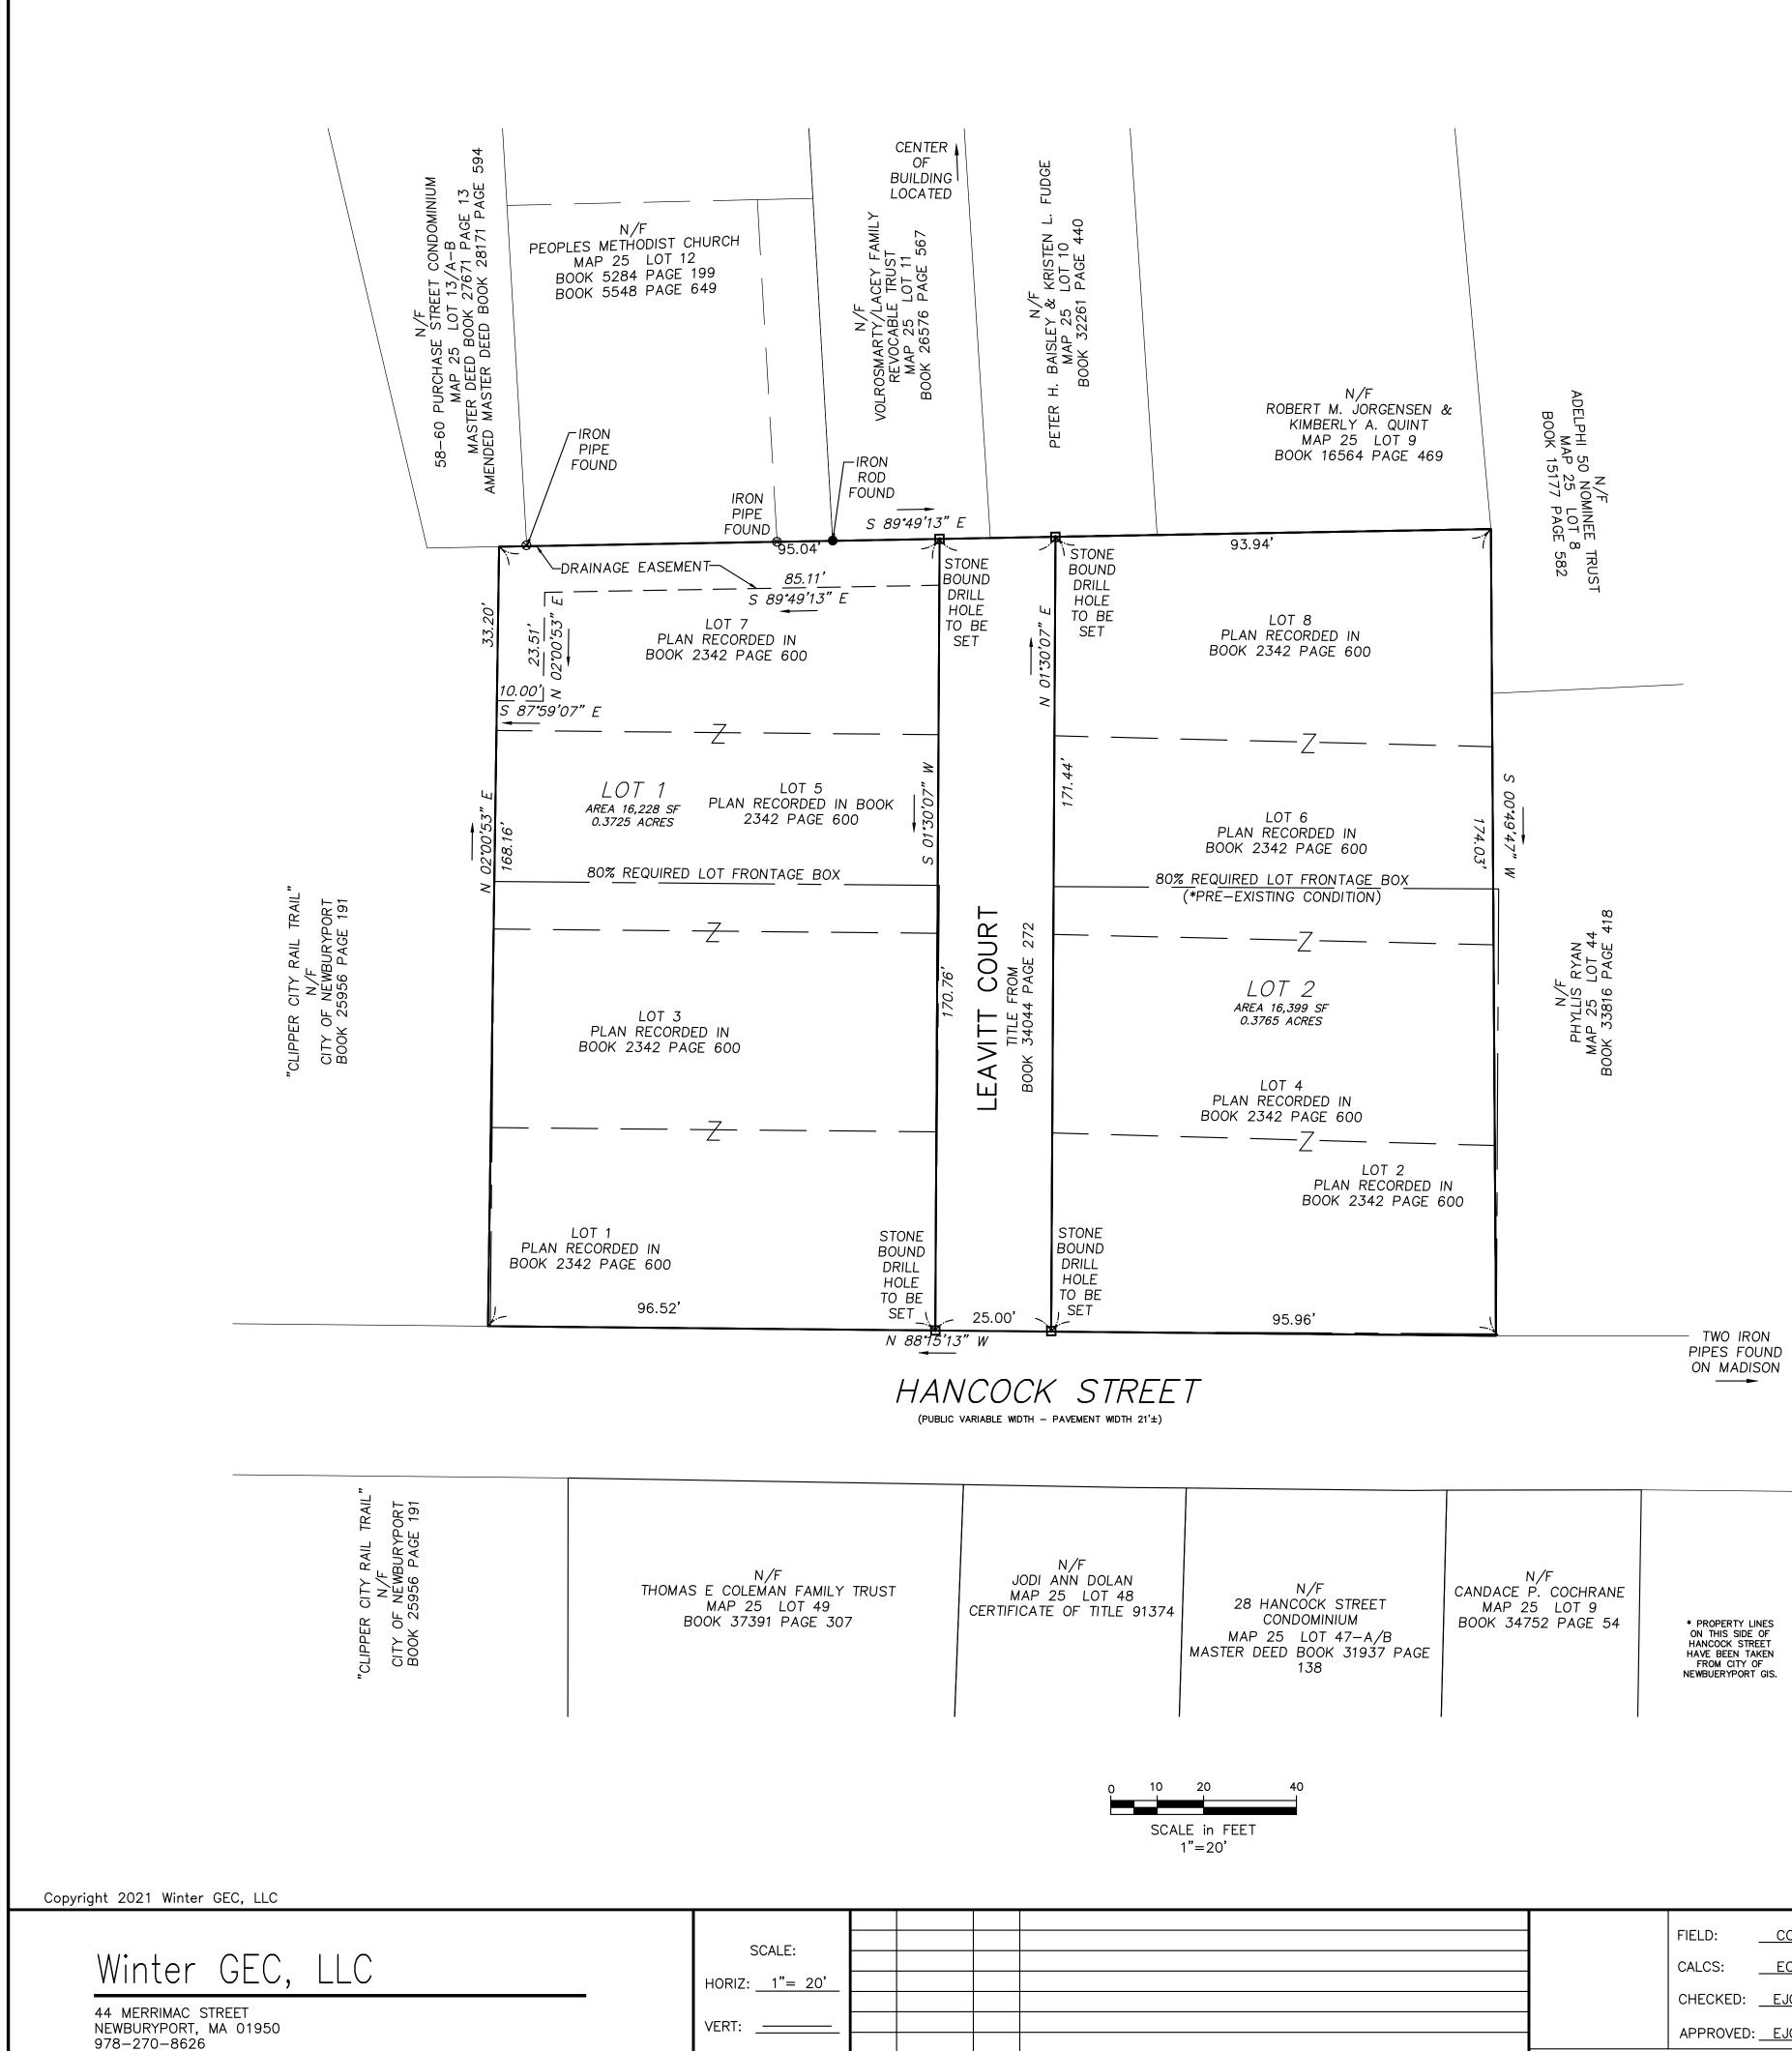

RESERVED FOR REGISTERS USE ONLY

THE PURPOSE OF THIS PLAN IS TO DEPICT PARCELS AS SHOWN ON PLAN RECORDED IN BOOK 2342 PAGE 600. LEAVITT COURT IS AS SHOWN ON SAID PLAN. PHYSICAL FEATURES AND BOUNDARIES ARE THE RESULT OF AN ON-THE-GROUND INSTRUMENT SURVEY PERFORMED BETWEEN OCTOBER 15, 2020 AND MARCH 30, 2021.

OWNERSHIP INFORMATION USED IN THE PREPARATION OF THIS PLAN WAS OBTAINED FROM THE CITY OF NEWBURYPORT ASSESSOR'S OFFICES AND SOUTHERN ESSEX DISTRICT REGISTRY OF DEEDS.

UNDERGROUND UTILITIES SHOWN HEREON BASED ON UTILITY EVIDENCE VISIBLE AT GROUND SURFACE AND RECORD DRAWINGS AND ARE SUBJECT TO FIELD VERIFICATION BY EXCAVATION. UTILITIES SHOWN DO NOT PURPORT TO CONSTITUTE OR REPRESENT ALL UTILITIES LOCATED UPON OR ADJACENT TO THE SURVEYED PREMISES. POINT OF ENTRY FOR UTILITIES ARE AS SHOWN. UTILITY ENTRY POINTS NOT SHOWN ARE UNKNOWN.

I CERTIFY THAT THIS PLAN WAS PREPARED IN CONFORMANCE WITH THE RULES FOR RECORDING ADOPTED BY THE REGISTERS OF DEEDS.

EVERETT J. CHANDLER, P.L.S.

MASS. REGISTRATION NO. 41783

MASSACHUSETTS REALTY TRUST

OK 34044 PAGE 272

25 PARCEL 42

TS 1, 3, 5, 7 & LEAVITT COURT AS SHOWN PLAN RECORDED IN BOOK 2342 PAGE 600

LIAM F. & JOYCE E. COLBY

OK 7229 PAGE 301

AP 25 PARCEL 43

### TS 2, 4, 6 & 8 AS SHOWN ON PLAN CORDED IN BOOK 2342 PAGE 600

|       |         |                                                                                                            | IEWBURYPORT<br>THE CITY CLERK             | NEWBURYP | ORT PLANNING BOARD               |
|-------|---------|------------------------------------------------------------------------------------------------------------|-------------------------------------------|----------|----------------------------------|
|       |         | HEREBY CERTIFY<br>APPROVAL OF TH<br>PLANNING BOARD<br>AND RECORDED A<br>NOTICE OF APPEA<br>DURING THE TWEN | HAS BEEN RECEIVED<br>T THIS OFFICE AND NO |          |                                  |
|       | F       | PLAN OF LAI                                                                                                | ND IN                                     | 1        | PROJECT NO.<br>2020–21–27HANCOCK |
|       | NEV     | BURYPO                                                                                                     | RT, MA                                    |          | DATE: <u>MAR 30, 2021</u>        |
| TREET | CASWELL | surveyed<br>DEVELO                                                                                         | FOR<br>PMENT, LL(                         | C        | SHEET NO.<br>S2                  |