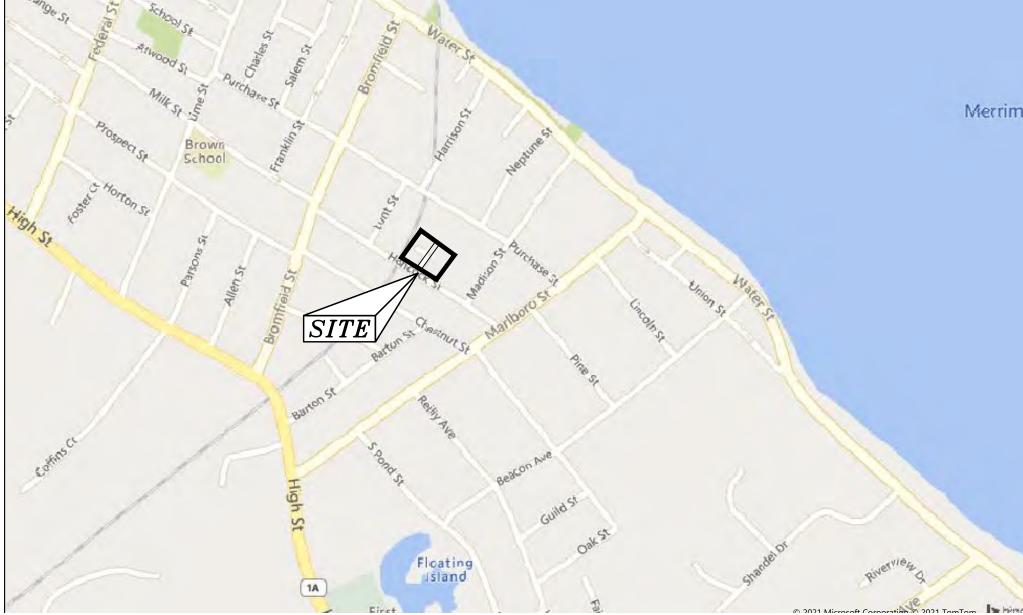

# **URTS & LANES SPECIAL PERMI** 21-27 HANCOCK STREET LEAVITT COURT IMPROVEMENTS

## NEWBURYPORT, MASSACHUSETTS PREPARED FOR: **CASWELL DEVELOPMENT** 24 GRAF ROAD NEWBURYPORT MA

LOCUS PLAN SCALE: 1"=500'±

ZONING MATRIX: RESIDENCE 2

6.8.1 -AN EX 6.8.1-

TURN SPRIN FOR B

6.8.1-INTER

6.9 Cl AT TH