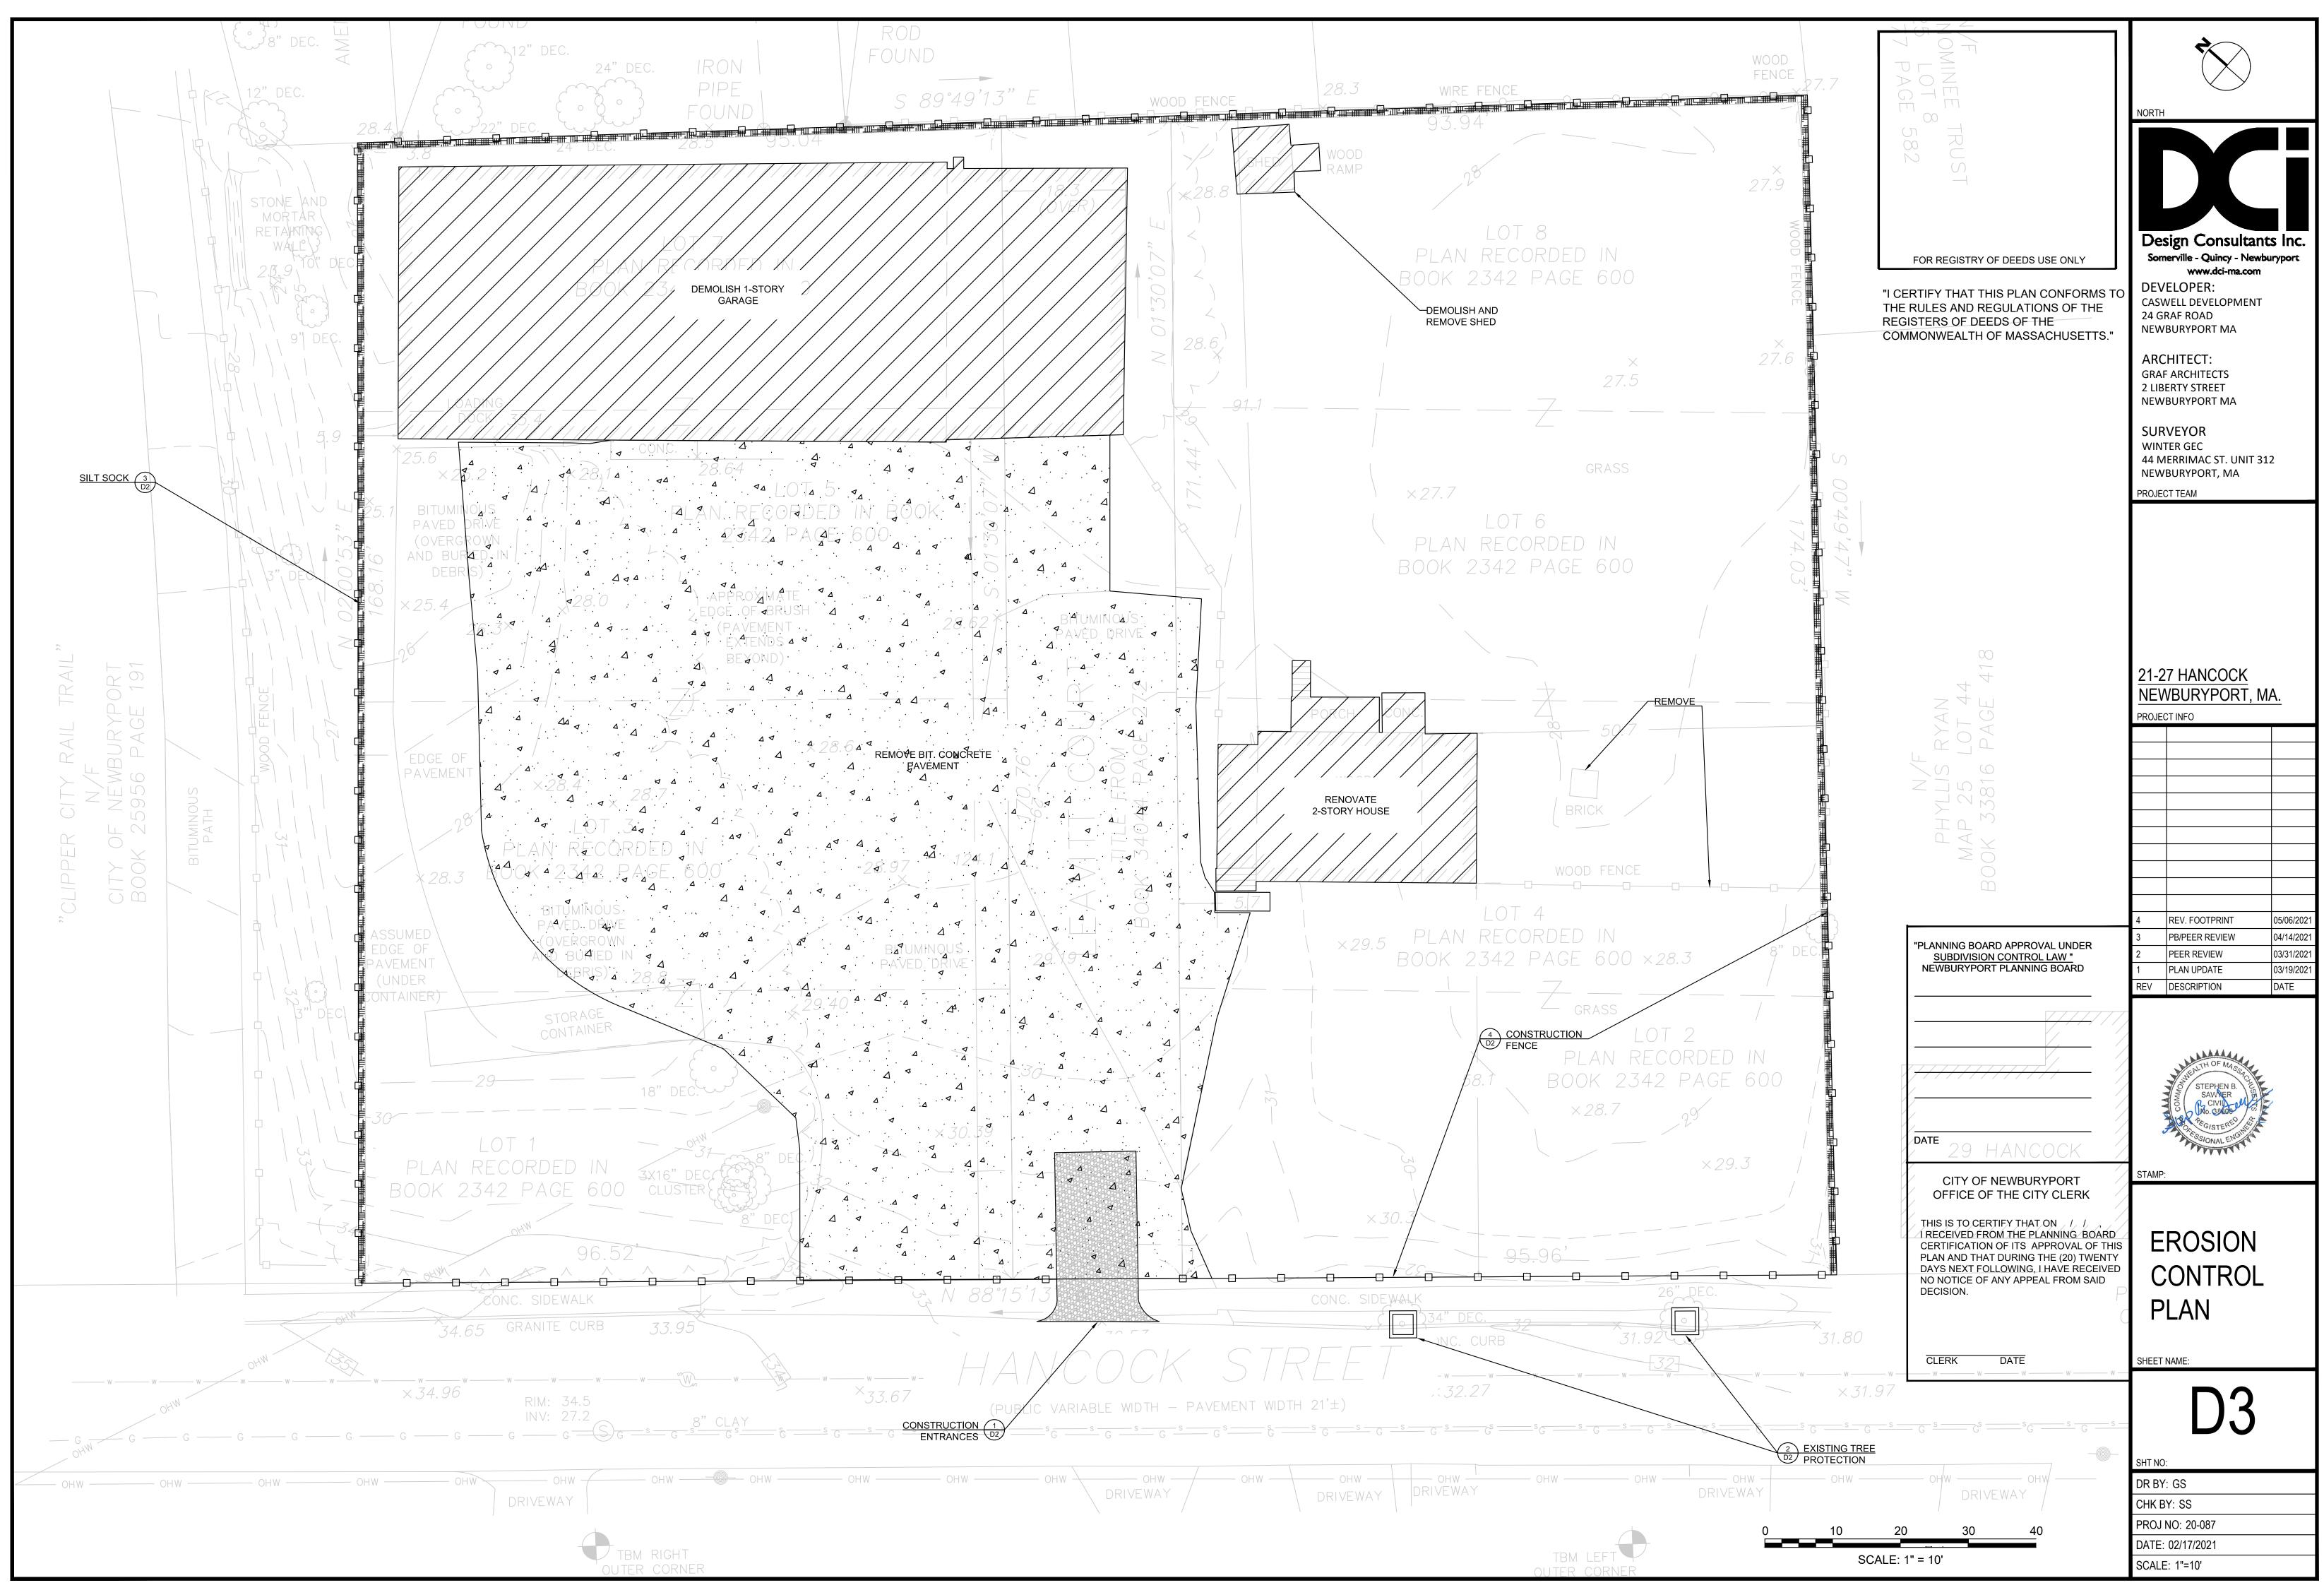

RESERVED FOR REGISTERS USE ONLY

THE PURPOSE OF THIS PLAN IS TO DEPICT PARCELS AS SHOWN ON PLAN RECORDED IN BOOK 2342 PAGE 600. LEAVITT COURT IS AS SHOWN ON SAID PLAN. PHYSICAL FEATURES AND BOUNDARIES ARE THE RESULT OF AN ON-THE-GROUND INSTRUMENT SURVEY PERFORMED BETWEEN OCTOBER 15, 2020 AND MARCH 19, 2021.

RESERVED FOR REGISTERS USE ONLY

THE PURPOSE OF THIS PLAN IS TO DEPICT PARCELS AS SHOWN ON PLAN RECORDED IN BOOK 2342 PAGE 600. LEAVITT COURT IS AS SHOWN ON SAID PLAN. PHYSICAL FEATURES AND BOUNDARIES ARE THE RESULT OF AN ON-THE-GROUND INSTRUMENT SURVEY PERFORMED BETWEEN OCTOBER 15, 2020 AND MARCH 30, 2021.