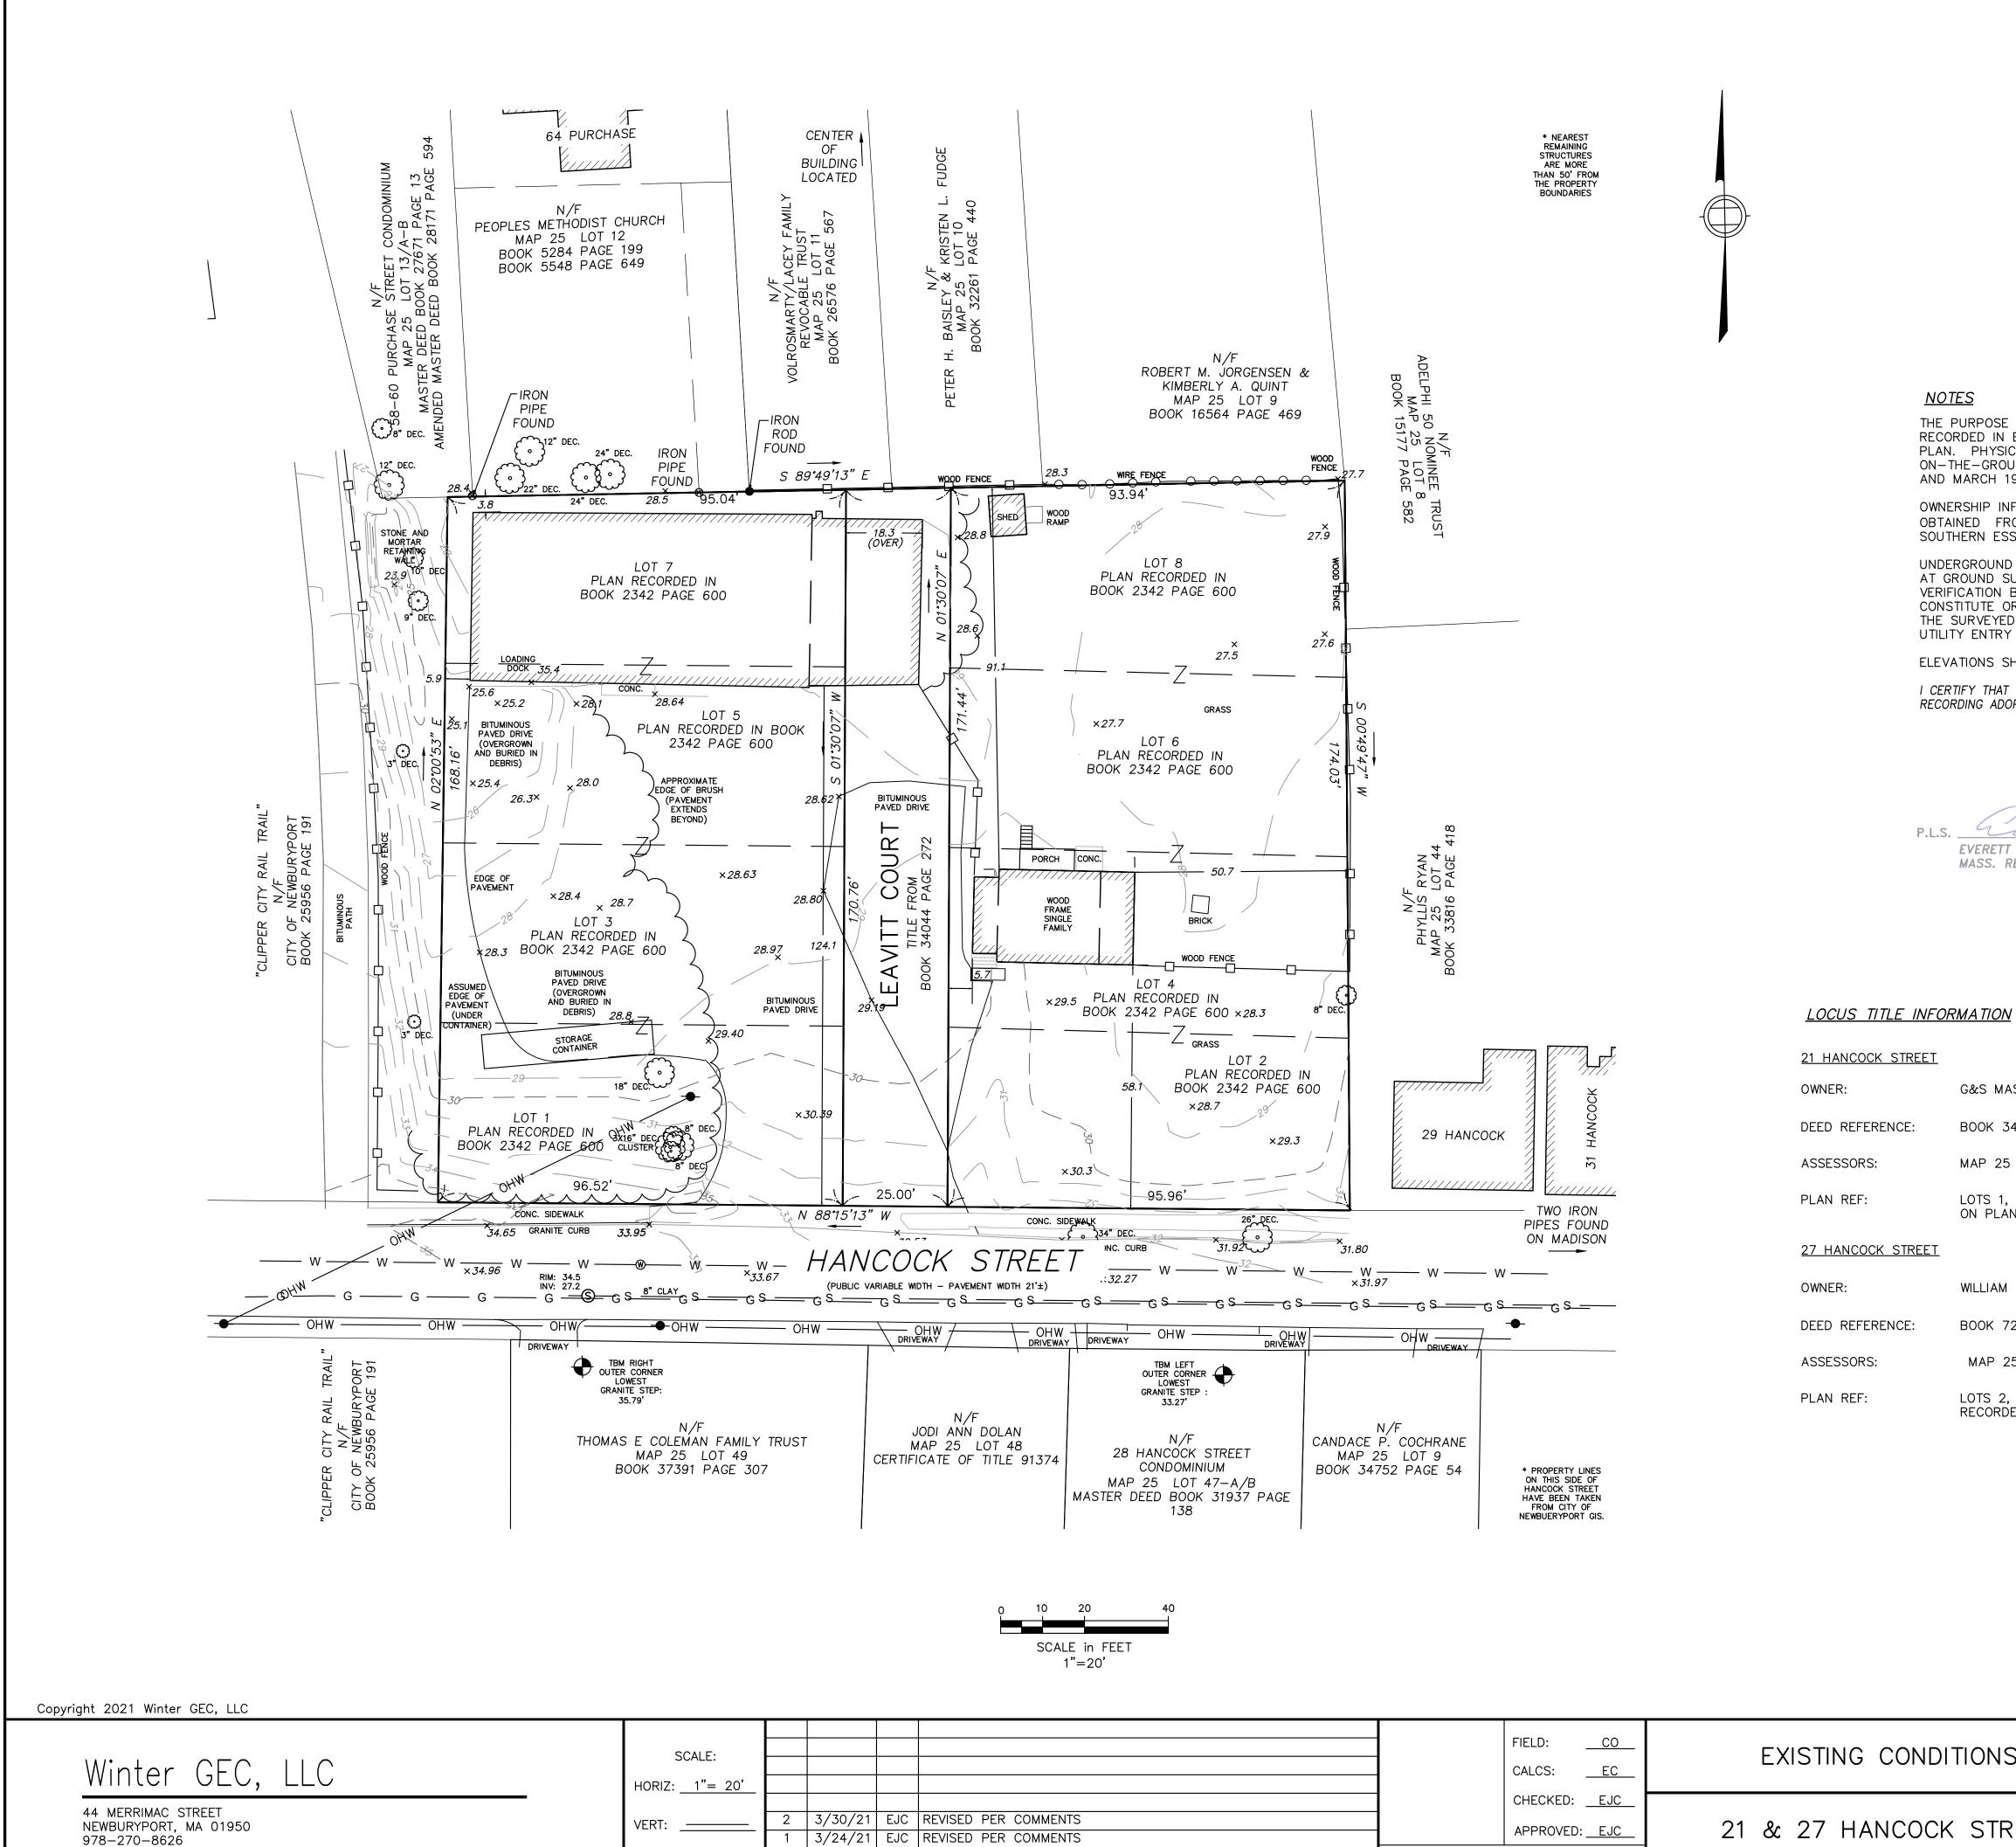

RESERVED FOR REGISTERS USE ONLY

THE PURPOSE OF THIS PLAN IS TO DEPICT PARCELS AS SHOWN ON PLAN RECORDED IN BOOK 2342 PAGE 600. LEAVITT COURT IS AS SHOWN ON SAID PLAN. PHYSICAL FEATURES AND BOUNDARIES ARE THE RESULT OF AN ON-THE-GROUND INSTRUMENT SURVEY PERFORMED BETWEEN OCTOBER 15, 2020 AND MARCH 19, 2021.

OWNERSHIP INFORMATION USED IN THE PREPARATION OF THIS PLAN WAS OBTAINED FROM THE CITY OF NEWBURYPORT ASSESSOR'S OFFICES AND SOUTHERN ESSEX DISTRICT REGISTRY OF DEEDS.

UNDERGROUND UTILITIES SHOWN HEREON BASED ON UTILITY EVIDENCE VISIBLE AT GROUND SURFACE AND RECORD DRAWINGS AND ARE SUBJECT TO FIELD VERIFICATION BY EXCAVATION. UTILITIES SHOWN DO NOT PURPORT TO CONSTITUTE OR REPRESENT ALL UTILITIES LOCATED UPON OR ADJACENT TO THE SURVEYED PREMISES. POINT OF ENTRY FOR UTILITIES ARE AS SHOWN. UTILITY ENTRY POINTS NOT SHOWN ARE UNKNOWN.

ELEVATIONS SHOWN HEREON ARE BASED ON NAVD88.

I CERTIFY THAT THIS PLAN WAS PREPARED IN CONFORMANCE WITH THE RULES FOR RECORDING ADOPTED BY THE REGISTERS OF DEEDS.

EVERETT J. CHANDLER, P.L.S. MASS. REGISTRATION NO. 41783

MASSACHUSETTS REALTY TRUST

OK 34044 PAGE 272

25 PARCEL 42

S 1, 3, 5, 7 & LEAVITT COURT AS SHOWN PLAN RECORDED IN BOOK 2342 PAGE 600

LIAM F. & JOYCE E. COLBY

OK 7229 PAGE 301

AP 25 PARCEL 43

### TS 2, 4, 6 & 8 AS SHOWN ON PLAN RECORDED IN BOOK 2342 PAGE 600

|       |                 | OFFICE OF 1<br>I, CLERK OF THE<br>HEREBY CERTIFY<br>APPROVAL OF THI<br>PLANNING BOARD<br>AND RECORDED A<br>NOTICE OF APPEA<br>DURING THE TWEN | HAS BEEN RECEIVED<br>T THIS OFFICE AND NO |      | DRT PLANNING BOARD               |
|-------|-----------------|-----------------------------------------------------------------------------------------------------------------------------------------------|-------------------------------------------|------|----------------------------------|
|       |                 | CLERK                                                                                                                                         | DATE                                      | DATE |                                  |
| NS    | F               | PLAN OF LAN                                                                                                                                   | ND IN                                     |      | PROJECT NO.<br>2020-21-27HANCOCK |
|       | NEWBURYPORT, MA |                                                                                                                                               |                                           |      | DATE: <u>JAN 20, 2021</u>        |
| TREET | CASWELL         | SURVEYED                                                                                                                                      | <sup>-or</sup><br>PMENT, LL(              | C    | SHEET NO.<br>S1                  |

### LOCUS TITLE INFORMATION

| 21 HANCOCK STREET                  |               |
|------------------------------------|---------------|
| OWNER:                             | G&S           |
| DEED REFERENCE:                    | BOO           |
| ASSESSORS:                         | MAP           |
| PLAN REF:                          | LOTS<br>ON F  |
|                                    |               |
| 27 HANCOCK STREET                  |               |
| <u>27 HANCOCK STREET</u><br>DWNER: | WILLI         |
|                                    | WILLI<br>BOOF |
| OWNER:                             |               |
| OWNER:<br>DEED REFERENCE:          | BOOł          |