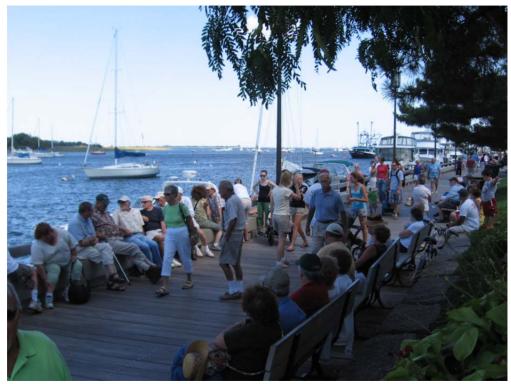

Exhibit N

View East along Central Boardwalk, Heavy Pedestrian Traffic (2008)

Tall Ship El Galeon, View West along Central Boardwalk (Heavy Pedestrian Traffic)

| <b>NEWBURYPORT – CENTRAL WATERFRONT PARK EXPANSION</b>        | Exhibit N | <b>OFFICE OF PLANNING &amp; DEVELOPMENT</b> |
|---------------------------------------------------------------|-----------|---------------------------------------------|
| REQUEST FOR QUALIFICATIONS (RFP) – DESIGN/CONSULTING SERVICES |           | <b>CITY OF NEWBURYPORT, MASSACHUSETTS</b>   |