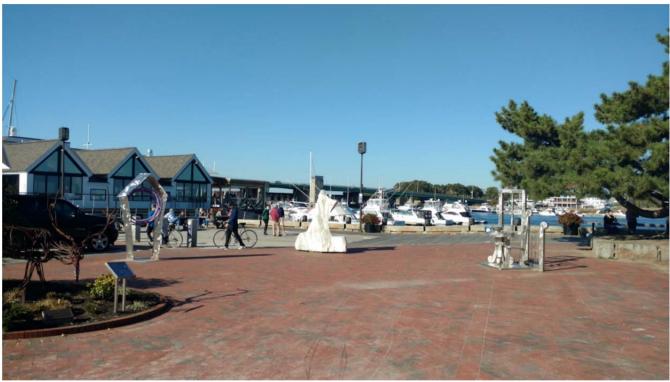

# Exhibit N Photos of Existing Central Boardwalk & Market Landing Park

Sculpture Park, West End of Central Boardwalk, Riverside Park (WFT)

View East through Interim Lawn Space to Central Embayment & Market Landing Park, West Lot