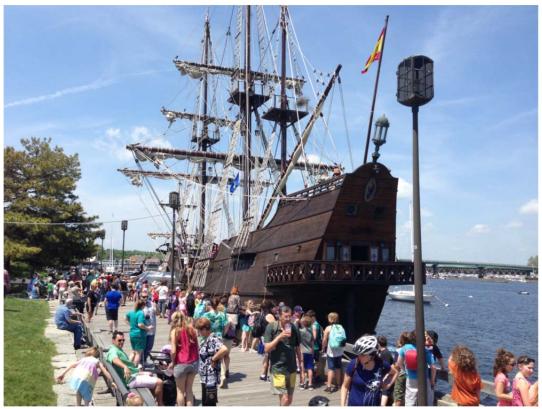

Exhibit N

View East along Central Boardwalk, Heavy Pedestrian Traffic (2008)

Tall Ship El Galeon, View West along Central Boardwalk (Heavy Pedestrian Traffic)

| <b>NEWBURYPORT – CENTRAL WATERFRONT PARK EXPANSION</b>        | Exhibit N | <b>OFFICE OF PLANNING &amp; DEVELOPMENT</b> |
|---------------------------------------------------------------|-----------|---------------------------------------------|
| REQUEST FOR QUALIFICATIONS (RFP) – DESIGN/CONSULTING SERVICES |           | <b>CITY OF NEWBURYPORT, MASSACHUSETTS</b>   |