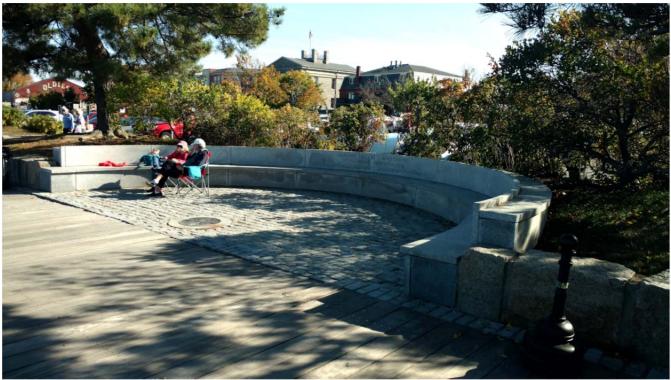

Exhibit N

OFFICE OF PLANNING & DEVELOPMENT CITY OF NEWBURYPORT, MASSACHUSETTS

Granite Walls, Steps & Ramps, View from Central Embayment, Market Landing Park

View East along Central Boardwalk (Note raised berm & East Lot/Parking to right)