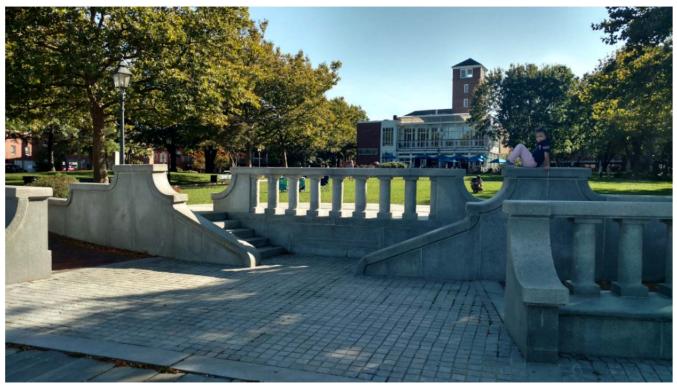

Exhibit N

OFFICE OF PLANNING & DEVELOPMENT CITY OF NEWBURYPORT, MASSACHUSETTS

Granite Walls, Steps & Ramps, View from Central Embayment, Market Landing Park

View East along Central Boardwalk (Note raised berm & East Lot/Parking to right)