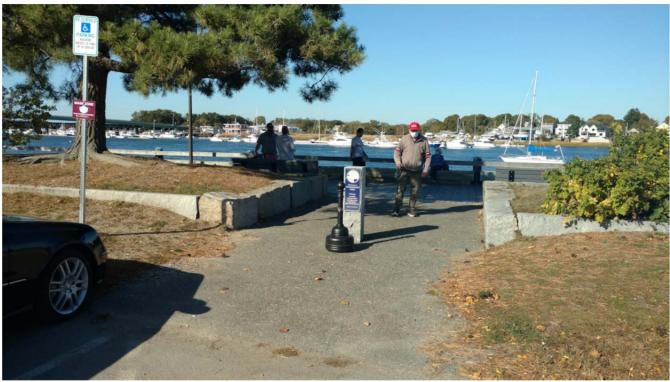

Granite Seating Area, Central Boardwalk (East Lot/Parking in background)

Pedestrian Access through raised berm between Central Boardwalk & East Lot/Parking

Pedestrian Access through raised berm between Central Boardwalk & East Lot/Parking