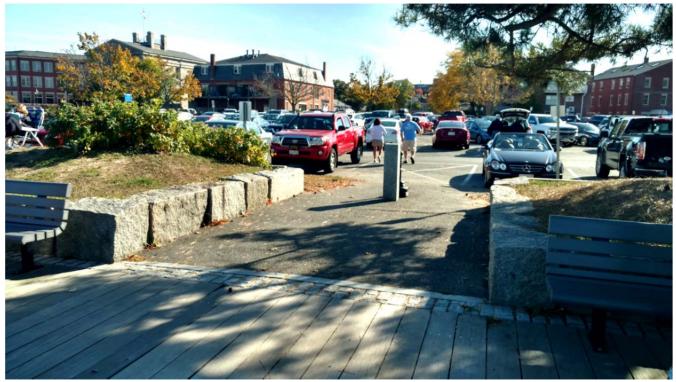

Granite Seating Area, Central Boardwalk (East Lot/Parking in background)

Pedestrian Access through raised berm between Central Boardwalk & East Lot/Parking

Pedestrian Access through raised berm between Central Boardwalk & East Lot/Parking