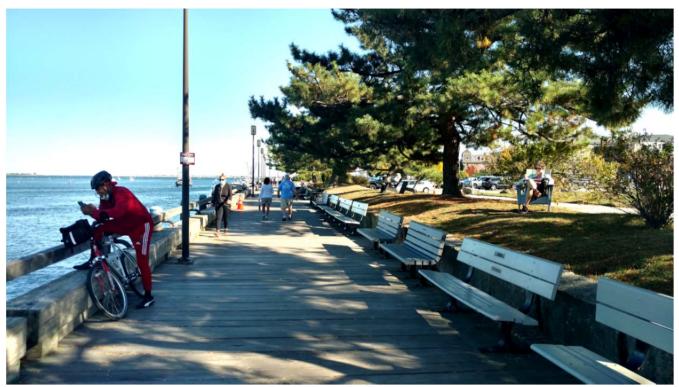

NEWBURYPORT – CENTRAL WATERFRONT PARK EXPANSION REQUEST FOR QUALIFICATIONS (RFP) – DESIGN/CONSULTING SERVICES

Exhibit N

OFFICE OF PLANNING & DEVELOPMENT CITY OF NEWBURYPORT, MASSACHUSETTS

View East along Central Boardwalk from raised berm (East Lot/Parking to right)