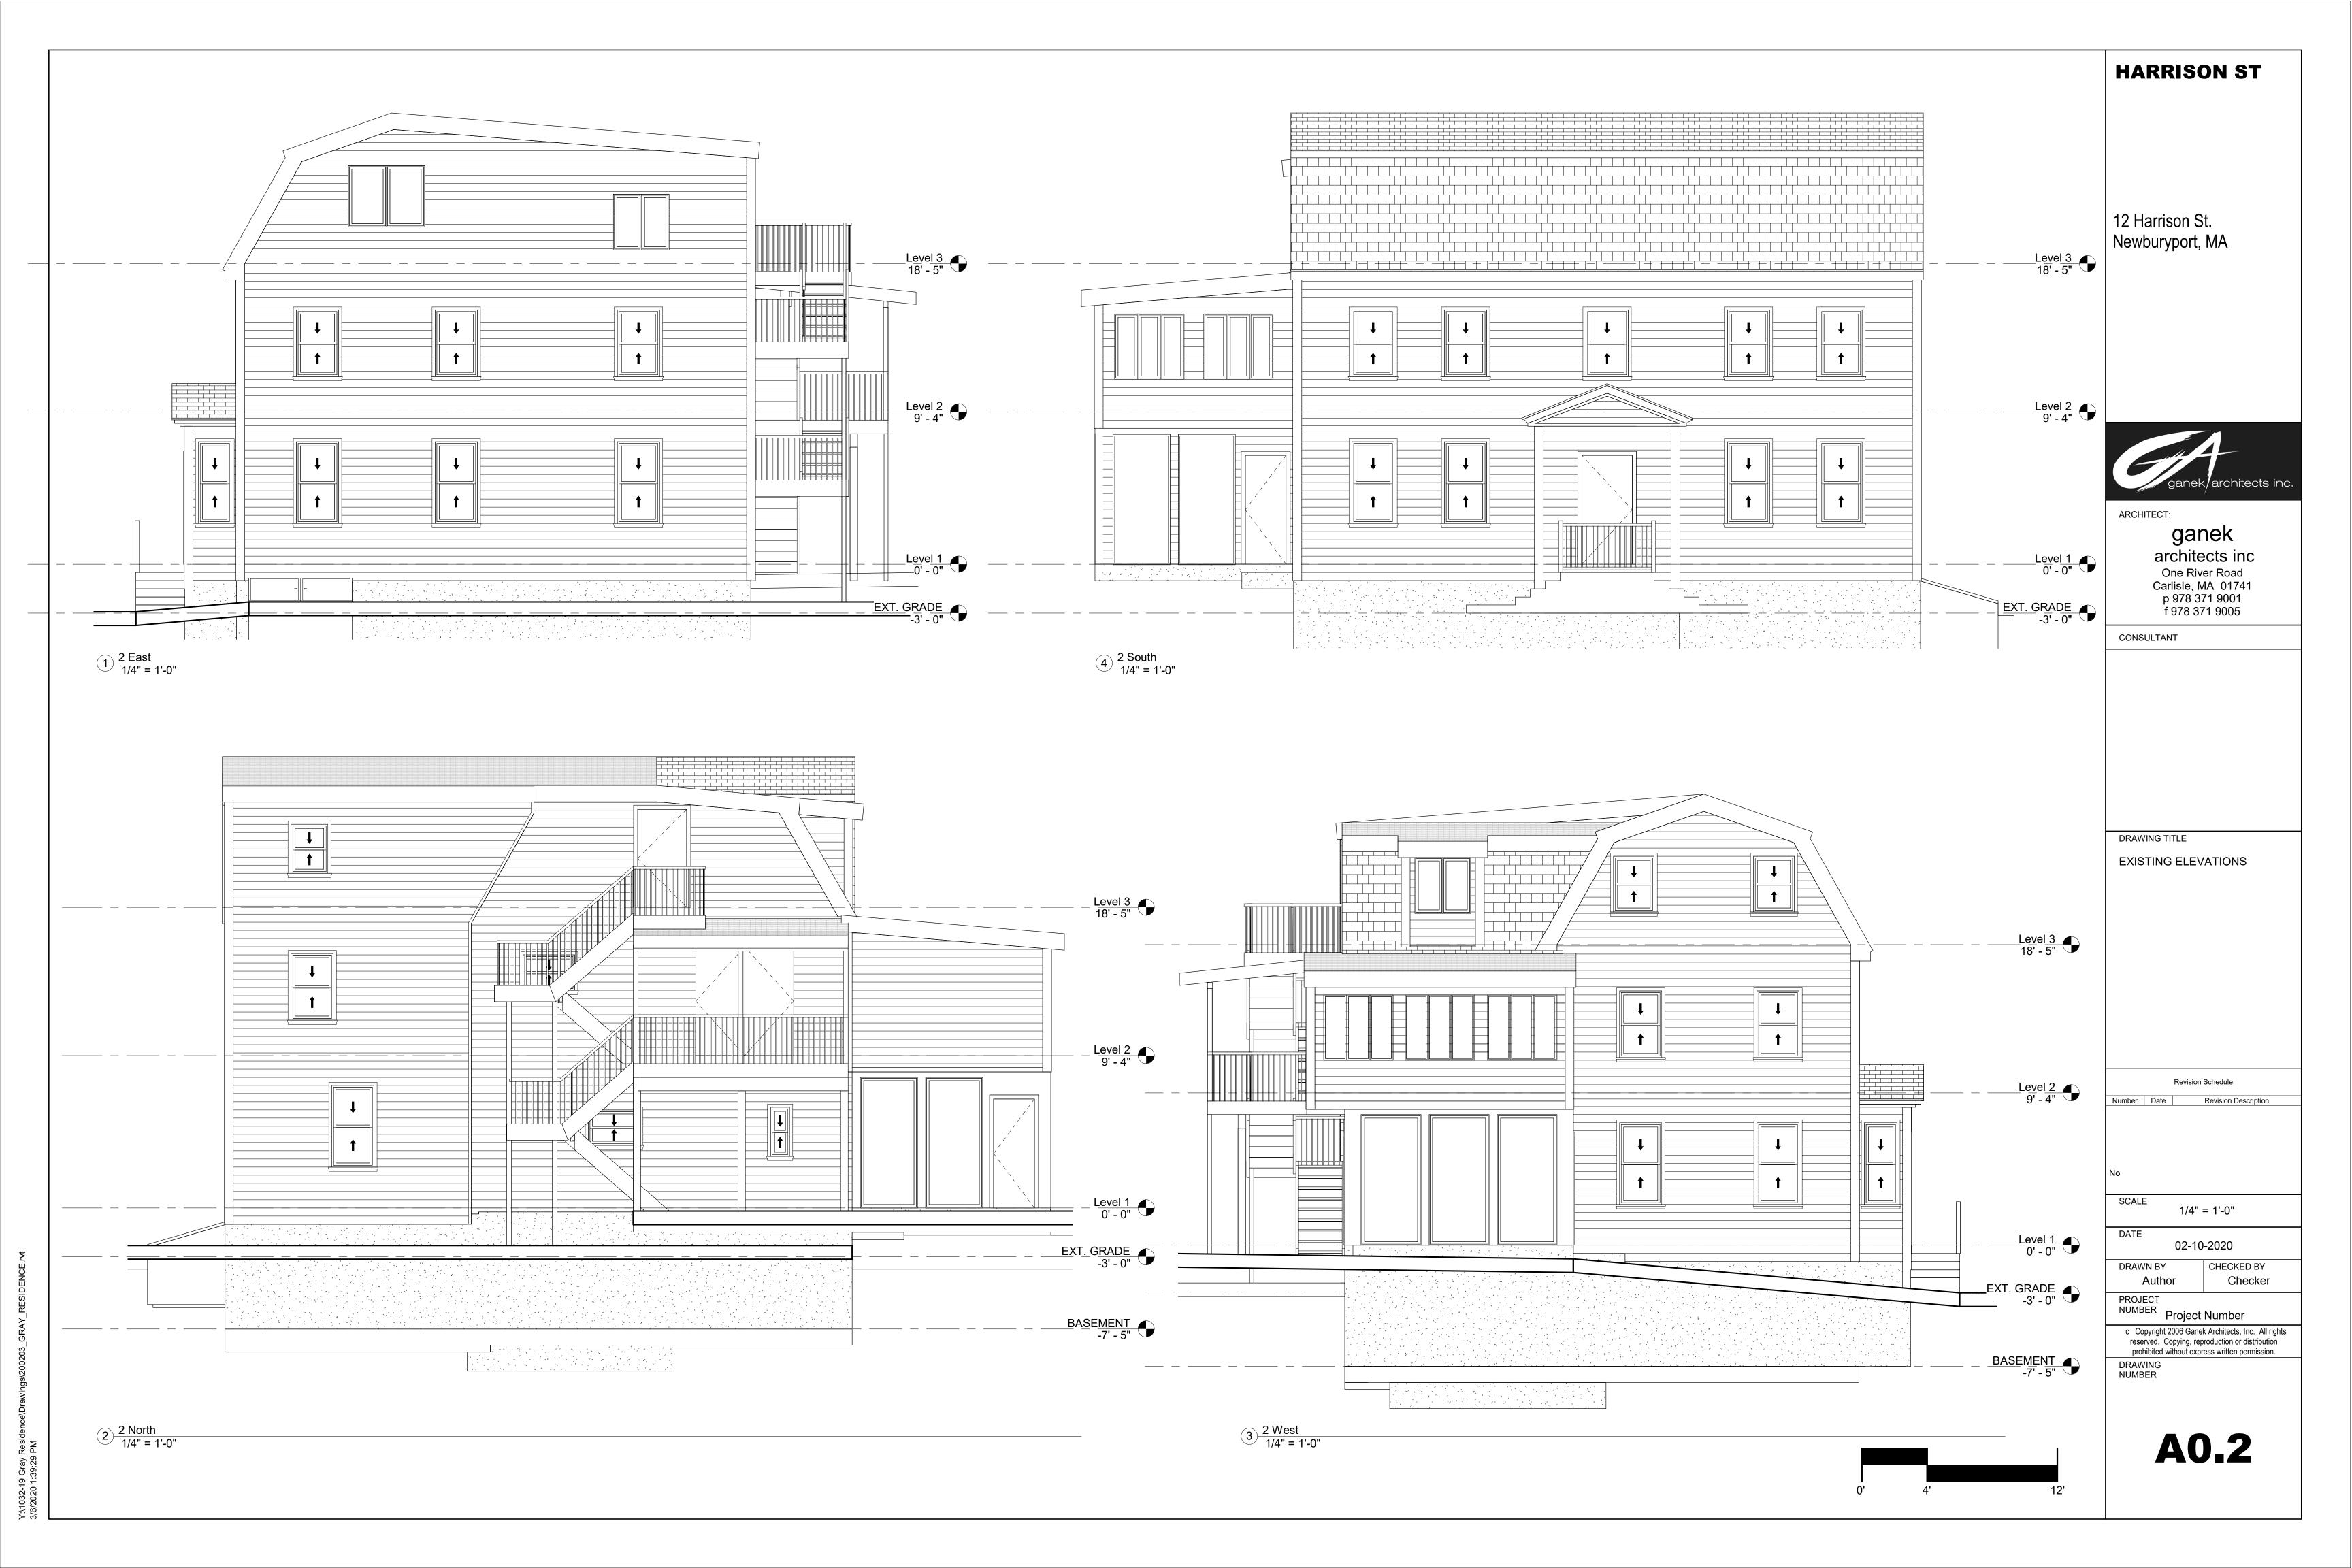

Rear elevation of roof

# Newburyport Historical Commission DEMOLITION PLAN REVIEW APPLICATION

| Describe reasons for demolition:                                                                                                   |      |
|------------------------------------------------------------------------------------------------------------------------------------|------|
| Shed roof was added to the original structure previous to use gambrel gabel elevation will be brought back and the rear roof deck. |      |
| Describe alternatives to demolition that have been considered: None                                                                |      |
| Please attach additional pages if necessary.                                                                                       |      |
| Applicant's Signature <u>Michael</u> Gray                                                                                          | Date |
| Owner's Signature (if different)                                                                                                   | Date |