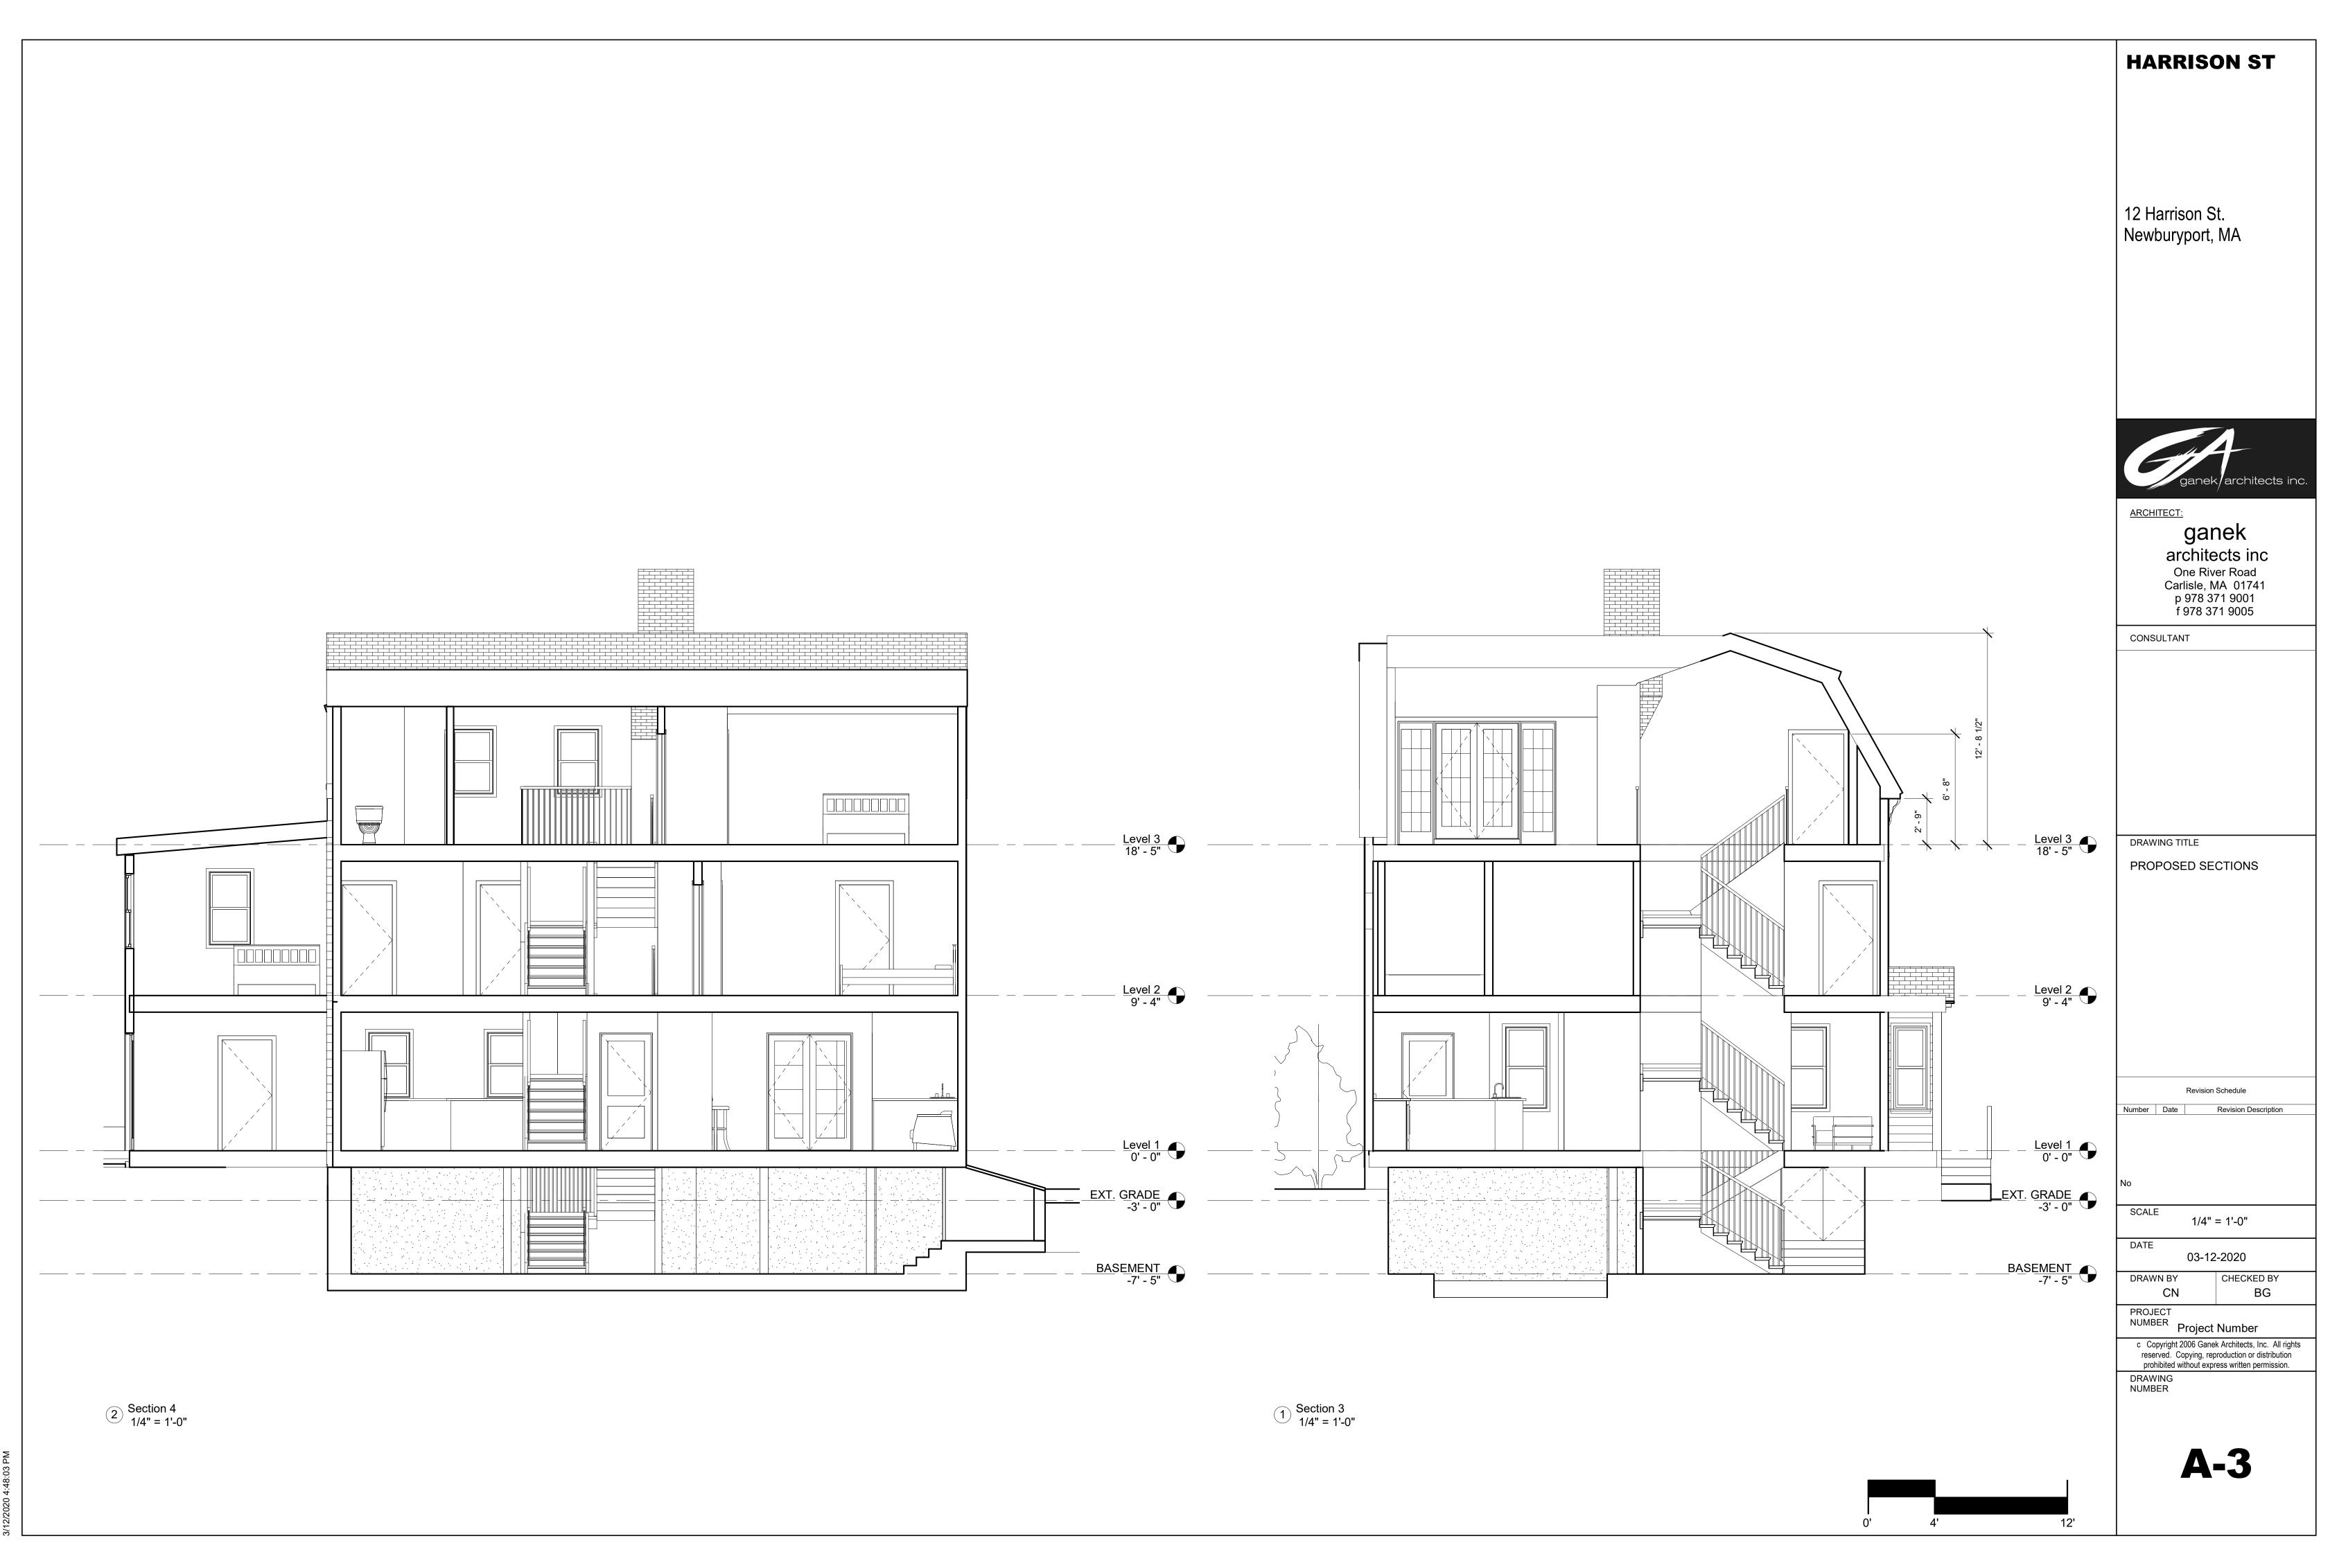

PROGRESS SET

Revision Schedule

Revision Description

1/8" = 1'-0"

03-12-2020 CHECKED BY

BG

PROJECT
NUMBER
Project Number

c Copyright 2006 Ganek Architects, Inc. All rights reserved. Copying, reproduction or distribution prohibited without express written permission.

Number Date SCALE DATE DRAWN BY DRAWING NUMBER

HARRISON STREET

:\1032-19 Gray Residence\Drawings\200203\_GRAY\_RESIDENCE GA PROPOSED ALTERNA

′:\1032-19 Gray Residence\Drawings\200203\_GRAY\_RESIDENCE GA PROPOSED A