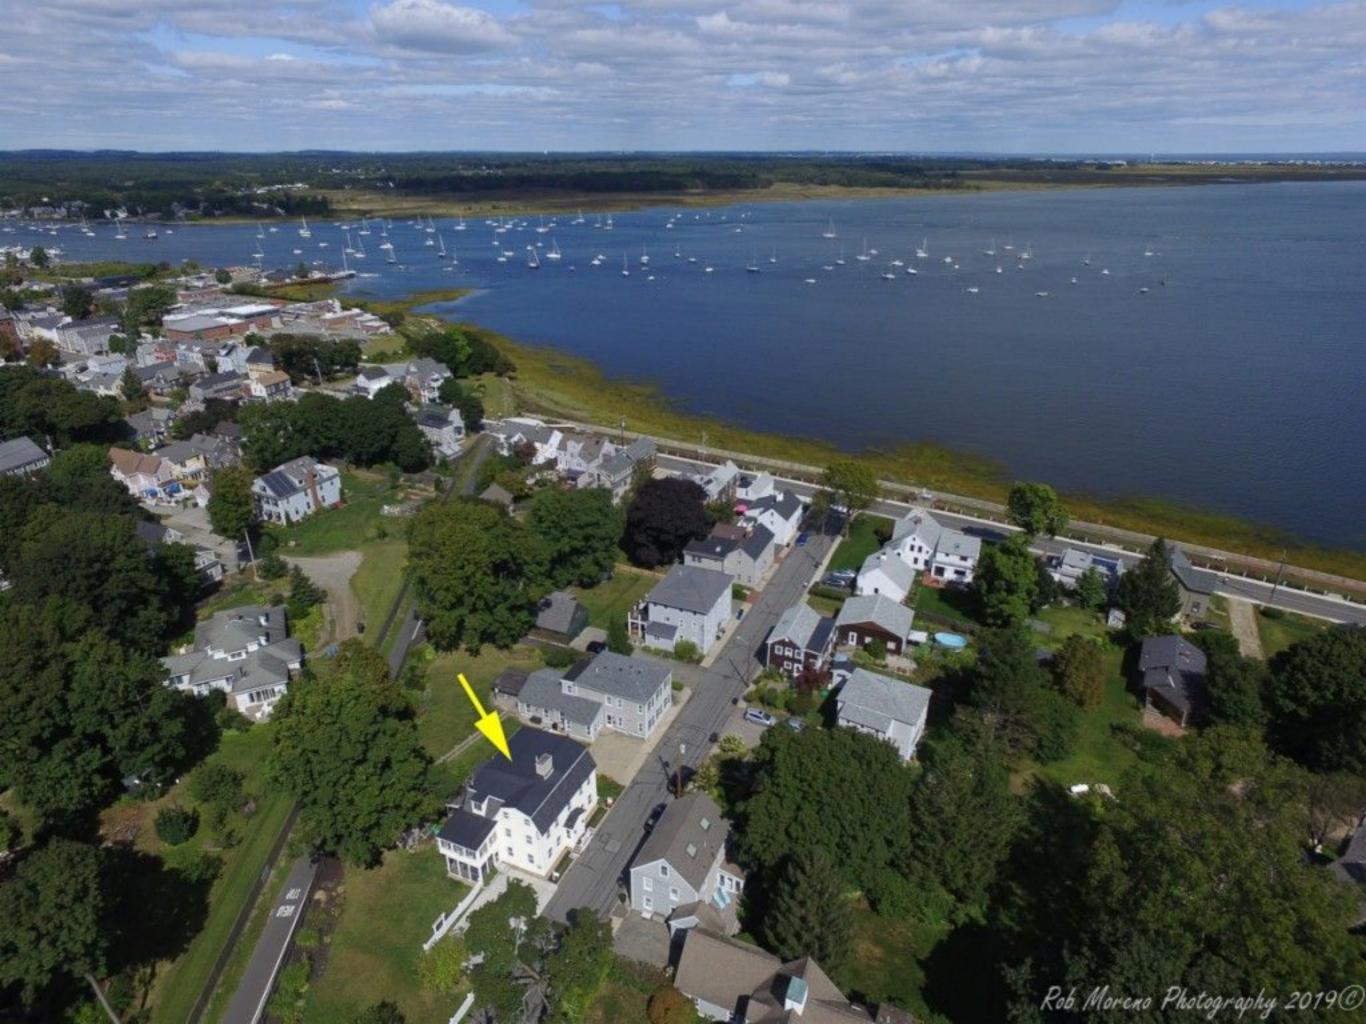

Major alterations (with dates)

Moved Date

Approx. acreage 7,460 sq. ft.

Setting in residential area of predominantly eighteenth century

single family dwellings adjacent to the banks of the Merrimack River.

HISTORICAL SIGNIFICANCE (explain the role owners played in local or state history and how the building relates to the development of the community)

The earliest owners of this house have yet to be documented. This house was undoubtedly built by one of the prosperous mariners or fishermen that settled on the banks of the Merrimack River.