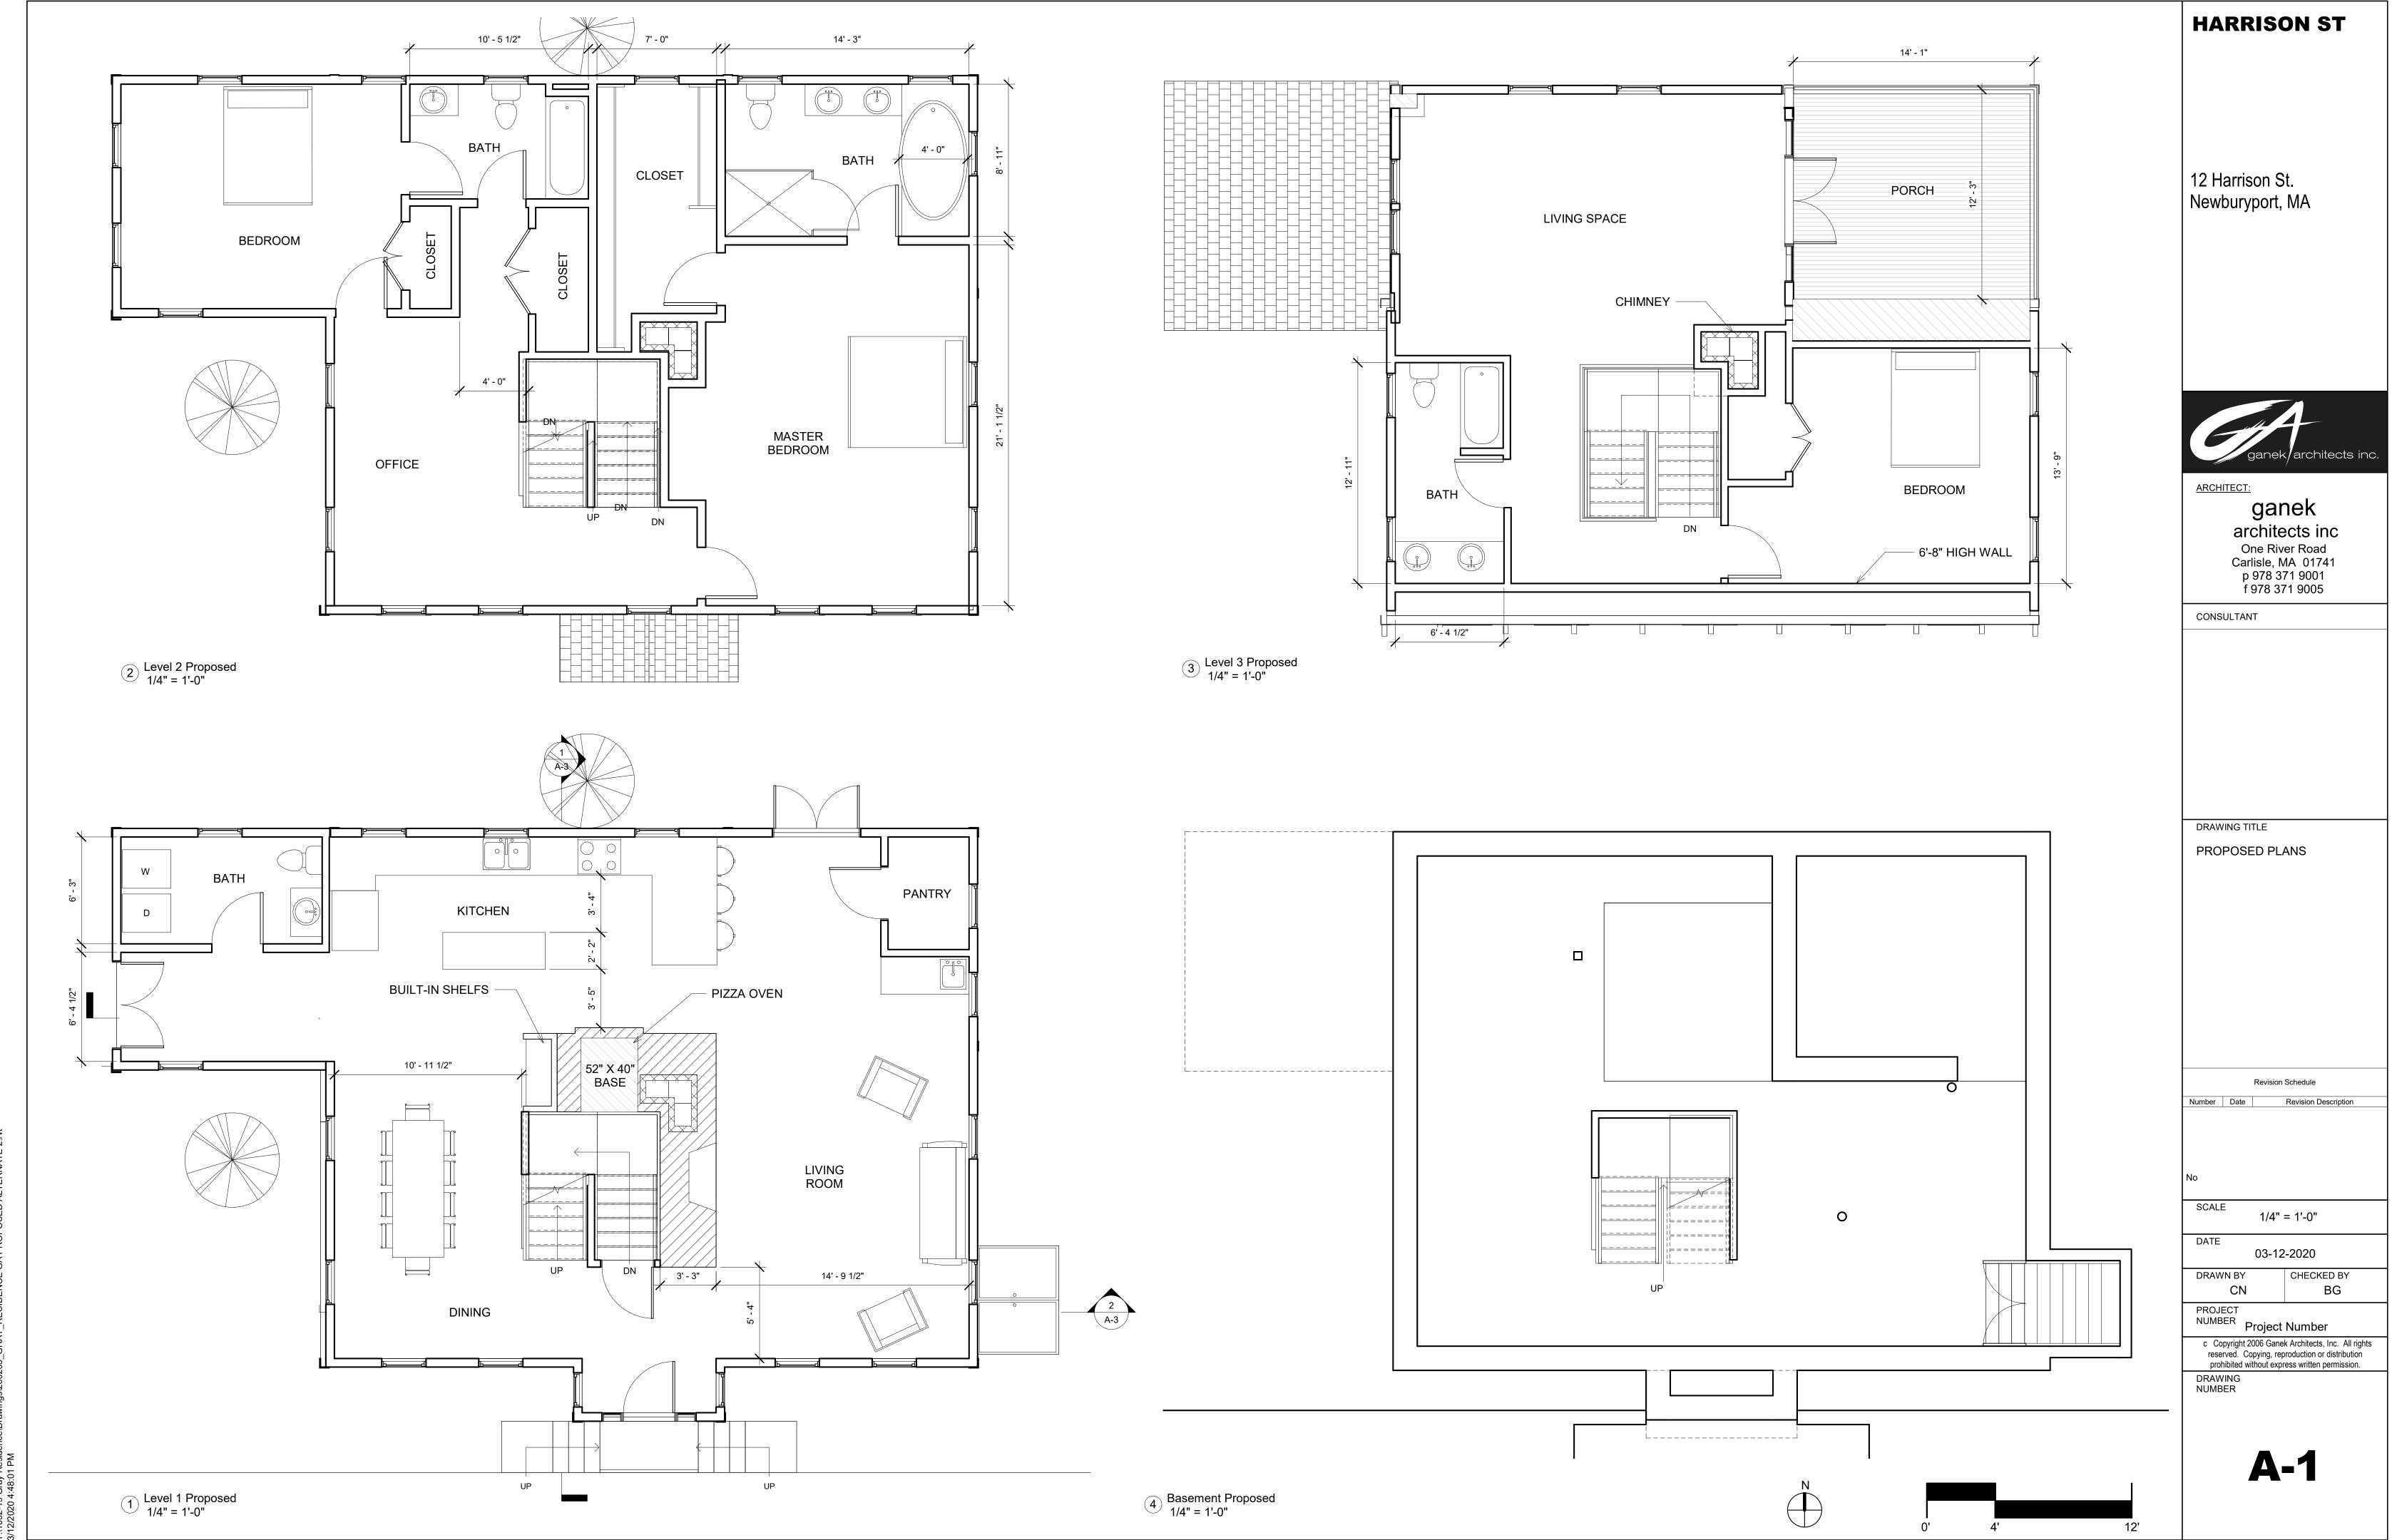

PROGRESS SET

Revision Schedule

Revision Description

1/8" = 1'-0"

03-12-2020 CHECKED BY

BG

PROJECT
NUMBER
Project Number

c Copyright 2006 Ganek Architects, Inc. All rights reserved. Copying, reproduction or distribution prohibited without express written permission.

Number Date SCALE DATE DRAWN BY DRAWING NUMBER

HARRISON STREET

:\1032-19 Gray Residence\Drawings\200203\_GRAY\_RESIDENCE GA PROPOSED ALTERNA

′:\1032-19 Gray Residence\Drawings\200203\_GRAY\_RESIDENCE GA PROPOSED A