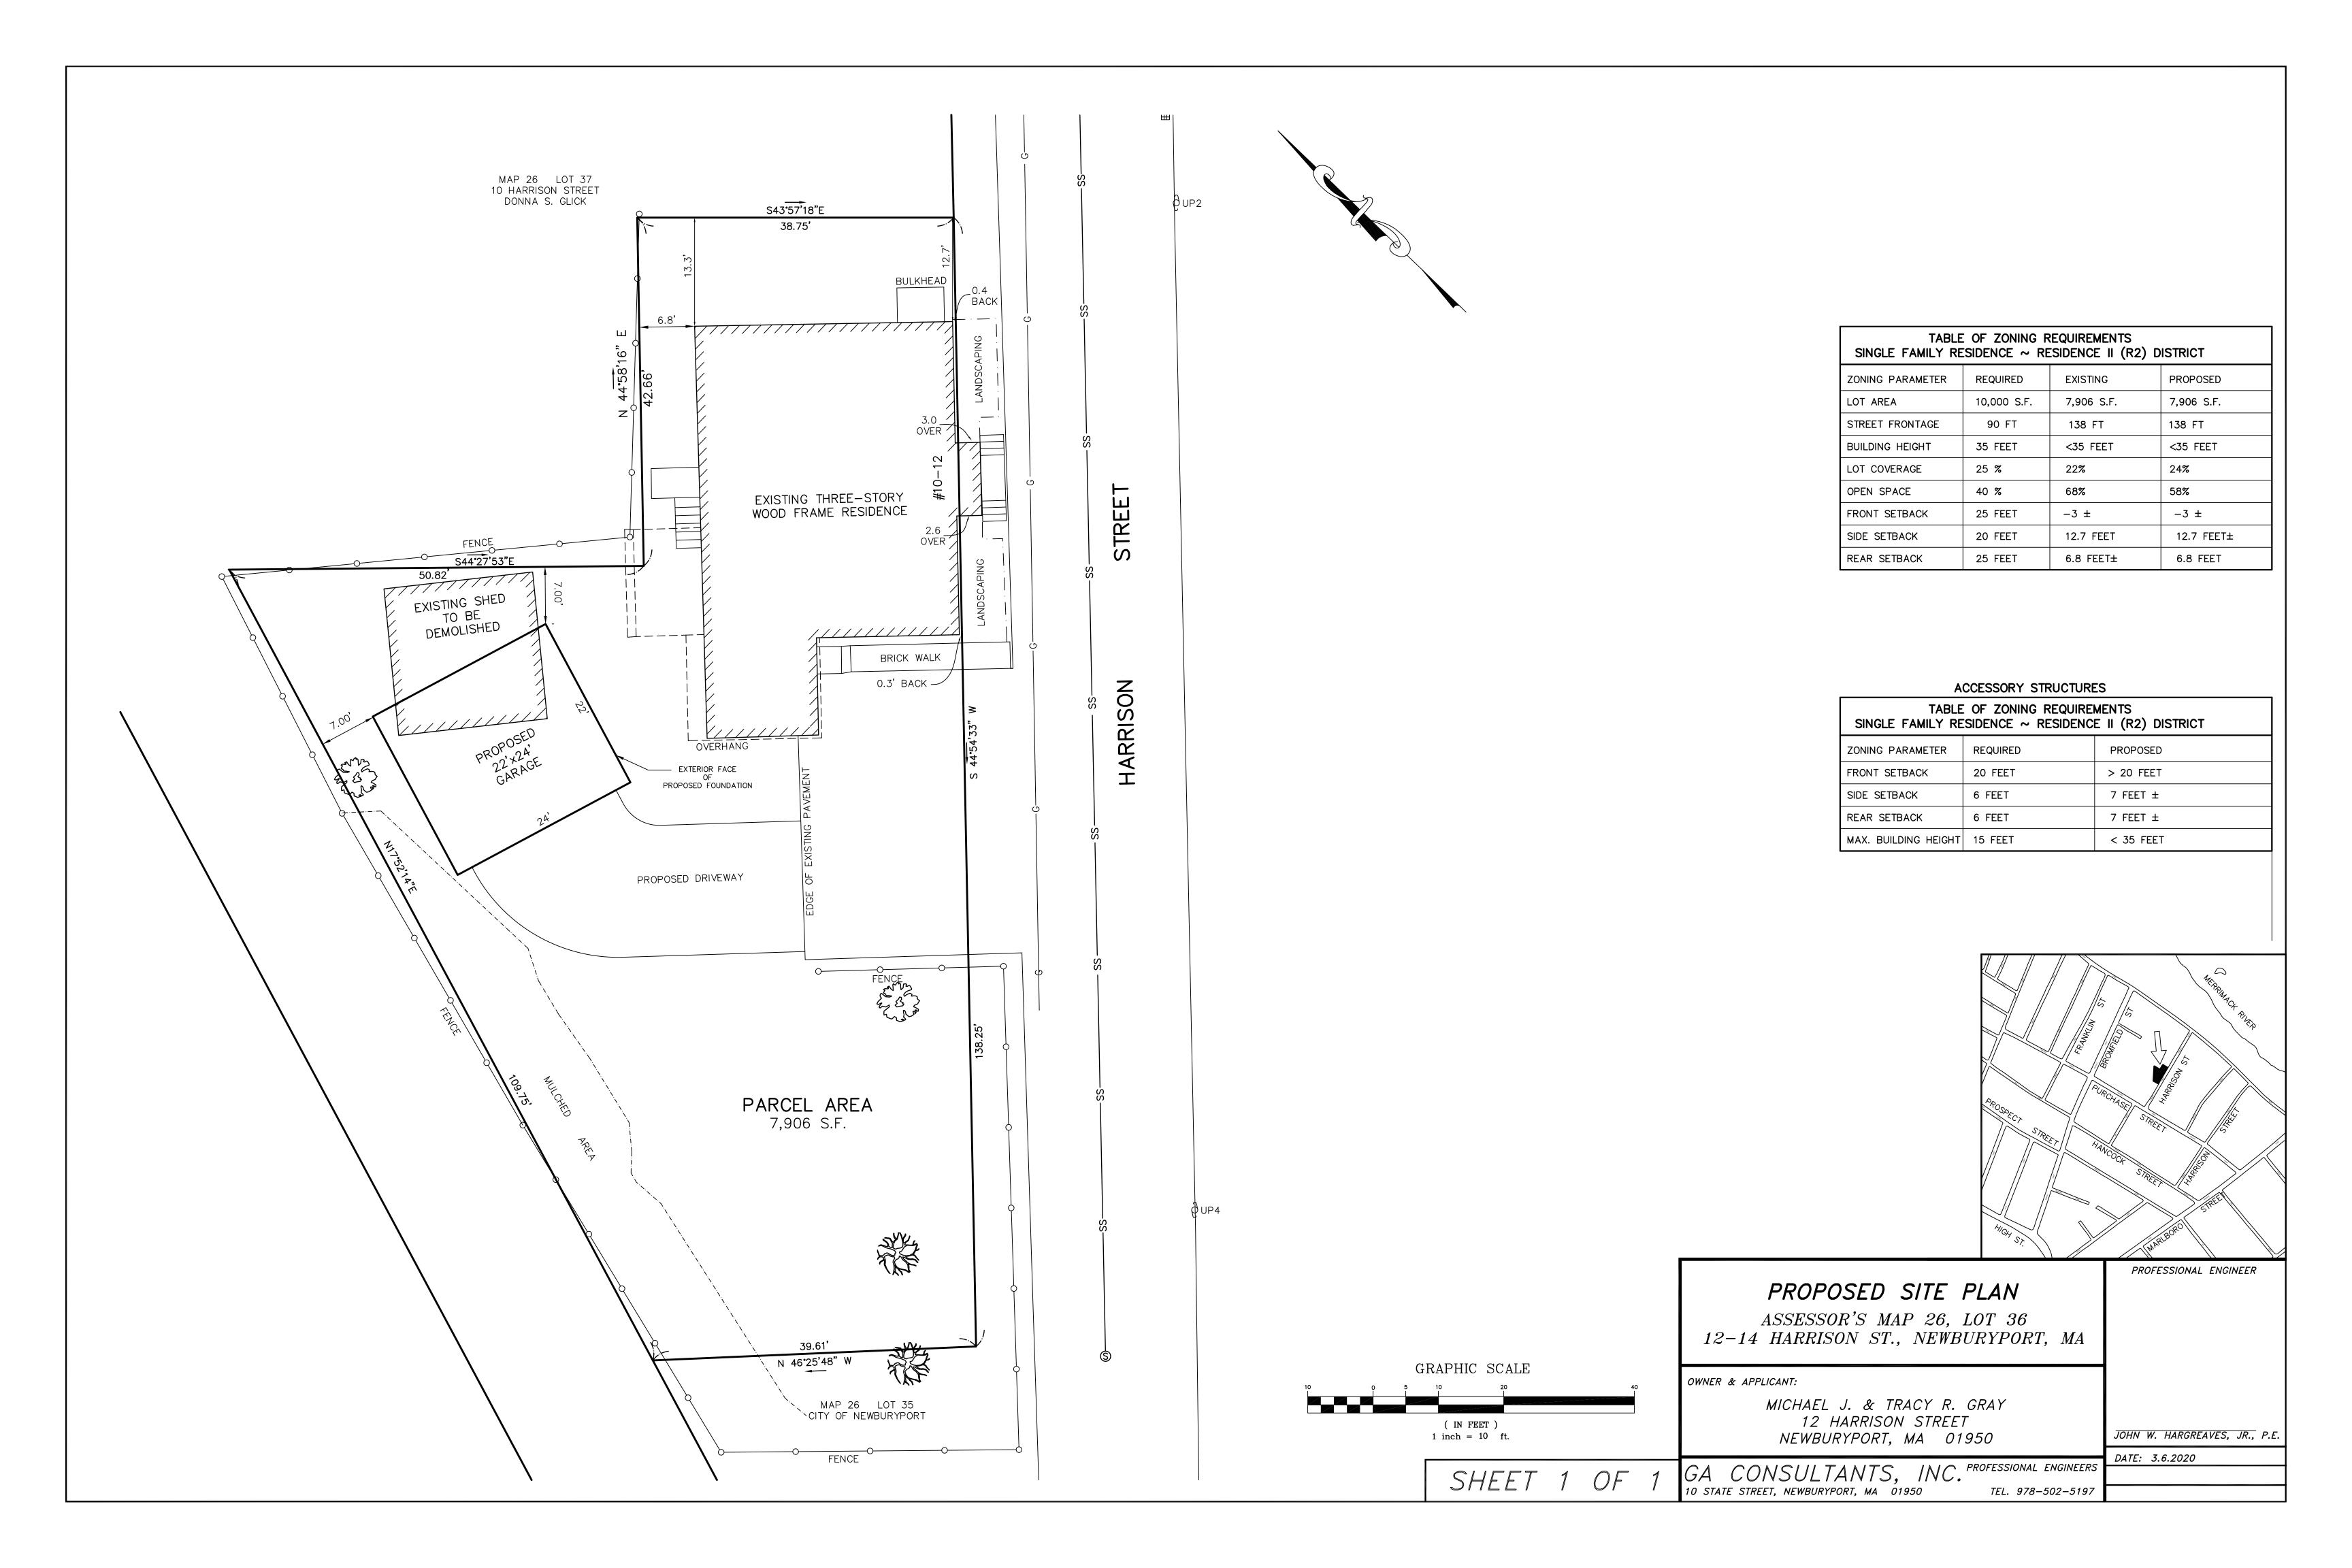

## CITY OF NEWBURYPORT, MA ZONING DETERMINATION

| <sub>APR#</sub> 2020-032 |  |
|--------------------------|--|
|--------------------------|--|

| Name: _      | Mike Gray                                                                                                                                                                                                                                                          |                                                                                                                                                                                               |                                                                                            |
|--------------|--------------------------------------------------------------------------------------------------------------------------------------------------------------------------------------------------------------------------------------------------------------------|-----------------------------------------------------------------------------------------------------------------------------------------------------------------------------------------------|--------------------------------------------------------------------------------------------|
| Address:     | 12 Harrison Street                                                                                                                                                                                                                                                 | Zoning District(s):                                                                                                                                                                           | COD                                                                                        |
| Request:     | Revert existing non conforming 2 family to single f demolition at rear of structure. Primary gambrel re elevation. Proposal also includes an accessory str                                                                                                         | oof line and el at rear to be re                                                                                                                                                              | placed at higher                                                                           |
| <b>√</b> zor | NING BOARD REVIEW REQUIRED                                                                                                                                                                                                                                         |                                                                                                                                                                                               |                                                                                            |
| <u>,</u>     | /ariance  Dimensional Controls (VI)  Lot Area Dopen Space Front Yard Lot Frontage Dut Coverage Lot Width Rear Yard Parking (VII) Modification                                                                                                                      | Sign Variance Signs (VIII) Type Lighting  Other                                                                                                                                               | Size Location                                                                              |
| <u>\$</u>    | Table of Use Regulations (V.D) #: Spacing (VI.D)  In-Law Apartment (XIIA)  Bonus for Multifamily Developments (XVI)  Personal Wireless Communication Services (XX)  Demolition Control Overlay District (XXVIII)*  Wind Energy Conversion Facilities (XXVI)  Other | Special Permit for Non-Conform  Extension or Alteration  Parking  Upward Extension  Open Space  Height  Lot Area  Use  Over 500 sf. increase (I)  Plum Island Overlay Dist  FAR  Lot Coverage | (IX.B.2)  ✓ Rear Yard  ☐ Lot Coverage  ☐ Side Yard  ☐ Lot Frontage  ✓ Front Yard  (.B.3.c) |
| S            | INNING BOARD REVIEW REQUIRED    Decial Permit                                                                                                                                                                                                                      | Special Permit for Non-Confor  Extension or Alteration ( Parking Upward Extension Open Space Height Lot Area Use Over 500 sf. increase (IX  Site Plan Review (XV) Major                       | IX.B.2)  Rear Yard Lot Coverage Side Yard Lot Frontage Front Yard                          |
|              | Plan Approval  FORICAL COMMISSION REVIEW REQUIRED  Advisory Review                                                                                                                                                                                                 |                                                                                                                                                                                               |                                                                                            |
| _            | ✓ Demo. Delay                                                                                                                                                                                                                                                      | 1 / 0                                                                                                                                                                                         |                                                                                            |
|              | iew for substantial rehab tree and sidewalk                                                                                                                                                                                                                        | wbyryport Zoning Administrator                                                                                                                                                                | 03/10/2020<br>Date                                                                         |

### Land

| Land Use |      | Land Line Valu | ation |
|----------|------|----------------|-------|
| Use Code | 1040 | Size (Acres)   | 0.17  |

Description TWO FAMILY

Depth 0

Assessed Value \$369,700

## NEWBURYPORT DISTRICT DATA SHEET

| Street Address   | Map & Parcel   | Historic Name | Date of<br>Construction | Style                         | Status |
|------------------|----------------|---------------|-------------------------|-------------------------------|--------|
| 840 13-7-9       | 26-29<br>26-30 |               | ca 1875                 | Italianate                    | С      |
| 84 11-13         | 26-31          |               | ca 1750-1800            | central-chimney<br>vernacular | С      |
| 11-13            | 26-32          |               | ca 1850                 | astylistic                    | С      |
| 15               | 26-            | vacant lot    |                         |                               |        |
| 17               | 26-33          |               | ca 1840                 | sidehall Greek Revival        | С      |
| 17<br>EV-11-3-19 | 26-34          |               | ca 1960                 | contemporary                  | INT    |
| V 2 *169         | 26-40          |               | ca 1750-1800            | central-chimney<br>vernacular | С      |
| √ 4 * 1/8        | 26-39          |               | ca 1750-1800            | central-chimney<br>vernacular | С      |
| S 3/5 8          | 26-38          |               | ca 1750-1800            | central-chimney<br>gambrel    | С      |
| V 10 ₩ 1/1       | 26-37          |               | ca 1775-1800            | Federalist                    | С      |
| 12-14 70         | 26-36          |               | ca 1750-1800            | central-chimney<br>gambrel    | С      |
| 16               | 26-35          | vacant lot    |                         | •                             |        |