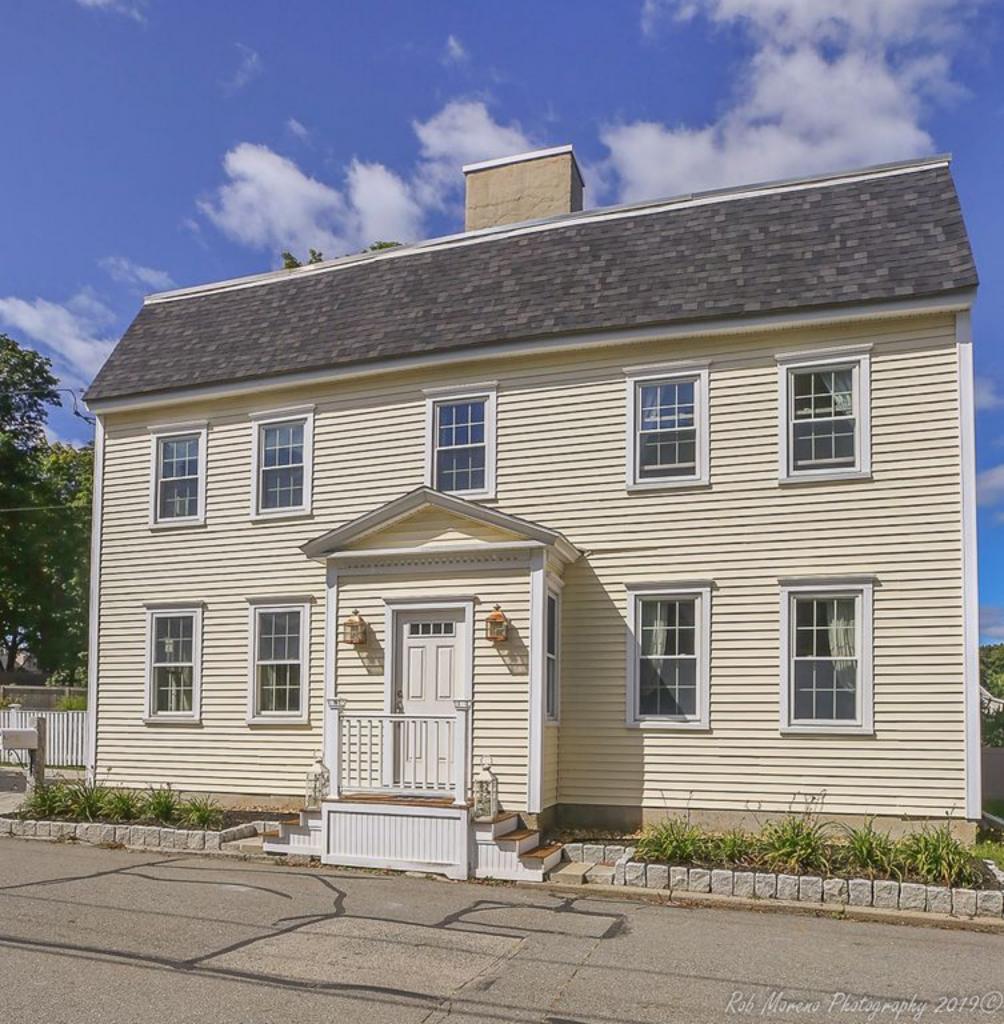

ARCHITECTURAL SIGNIFICANCE (describe important architectural features and evaluate in terms of other buildings within community)

This house is an excellent example of the two and a half story gambrel-roofed home built in Newburyport during the eighteenth century. This form occurs less frequently in the Joppa area than in the South End. Most homes in Joppa are more modest dwellings. This house has several Georgian features. These include the symmetrical five bay facade and the enclosed, pedimented entrance porch. The doorway itself is flanked by Doric pilasters. The gambrel roof was favored because it provided more head room in the attic floor and it is very common in Newburyport.

HISTORICAL SIGNIFICANCE (explain the role owners played in local or state history and how the building relates to the development of the community)

The earliest owners of this house have yet to be documented. This house was undoubtedly built by one of the prosperous mariners or fishermen that settled on the banks of the Merrimack River.

According to the 1851, Plan of Newburyport this house was owned by the Lunt family. The Lunts were very active in the shipbuilding and fishing industries in the Joppa district.

In 1872 Benjamin Lunt was in residence at 12 Harrison. Benjamin was a pilot, undoubtedly serving area merchants and shipowners.