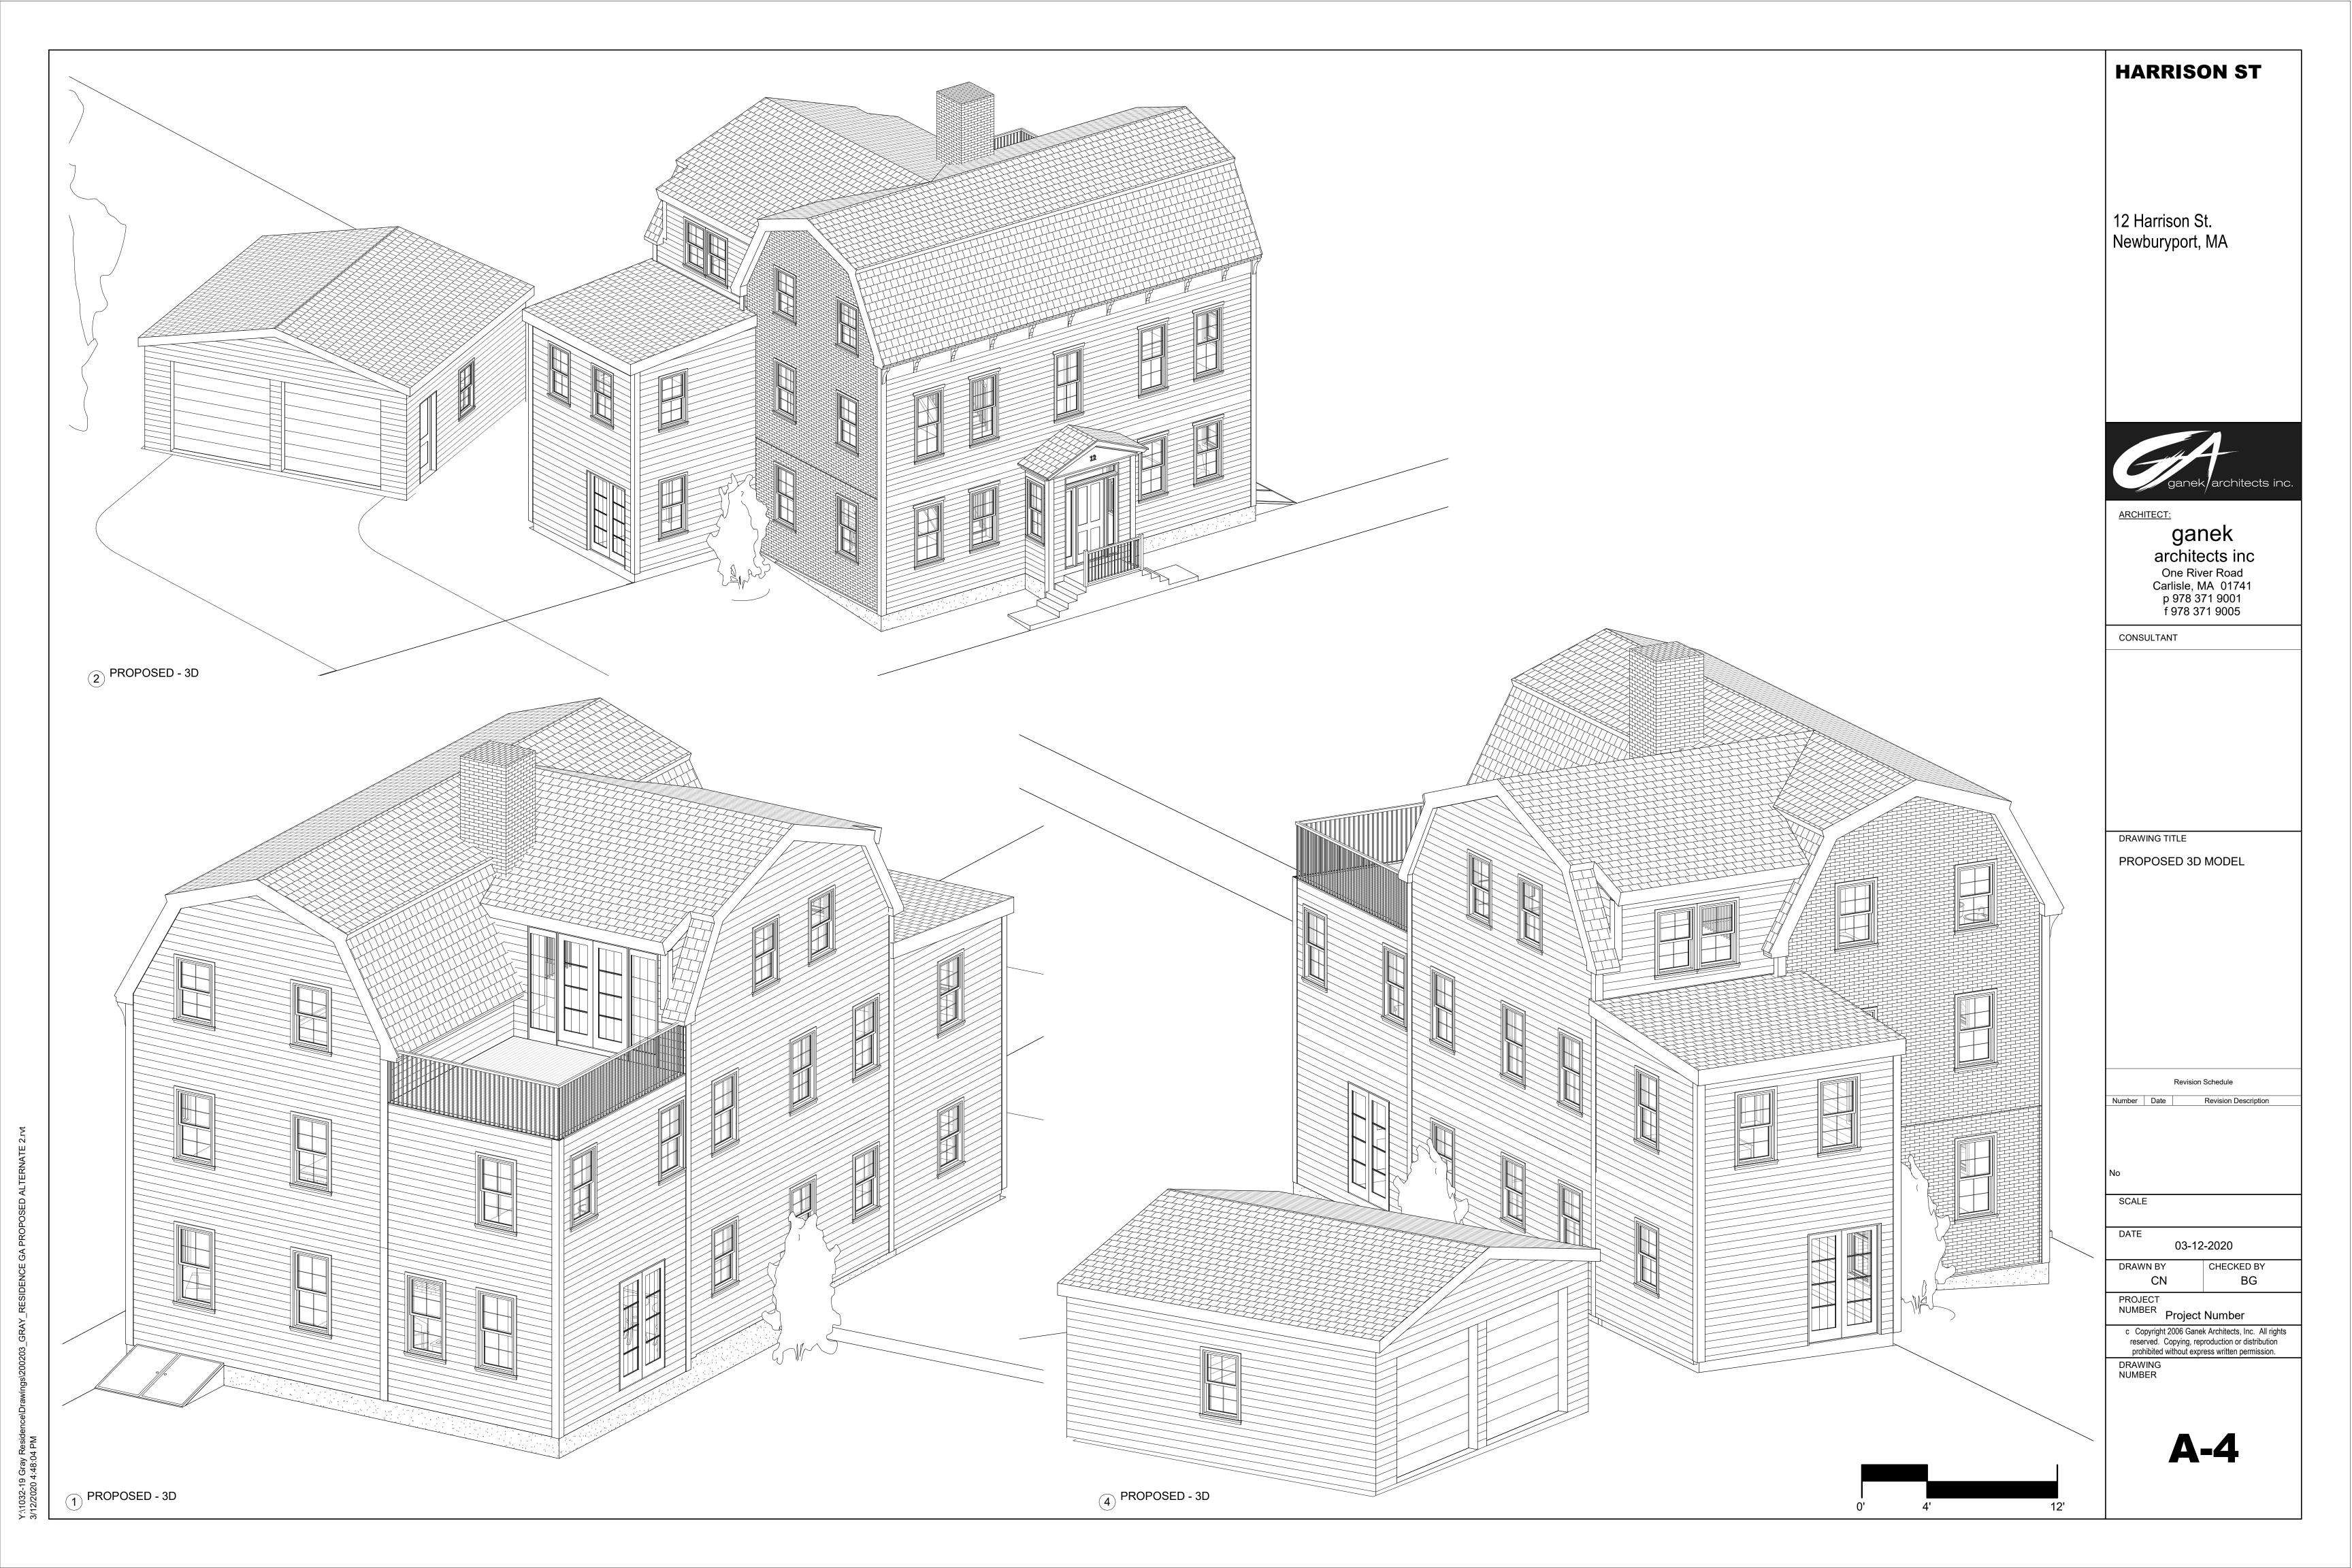

# Newburyport Historical Commission DEMOLITION PLAN REVIEW APPLICATION

| Describe reasons for demolition:                                                                                                   |      |
|------------------------------------------------------------------------------------------------------------------------------------|------|
| Shed roof was added to the original structure previous to use gambrel gabel elevation will be brought back and the rear roof deck. |      |
| Describe alternatives to demolition that have been considered: None                                                                |      |
| Please attach additional pages if necessary.                                                                                       |      |
| Applicant's Signature <u>Michael</u> Gray                                                                                          | Date |
| Owner's Signature (if different)                                                                                                   | Date |

## CITY OF NEWBURYPORT, MA ZONING DETERMINATION

| <sub>APR#</sub> 2020-032 |  |
|--------------------------|--|
|--------------------------|--|

| Name: _      | Mike Gray                                                                                                                                                                                                                                                          |                                                                                                                                                                                               |                                                                                            |
|--------------|--------------------------------------------------------------------------------------------------------------------------------------------------------------------------------------------------------------------------------------------------------------------|-----------------------------------------------------------------------------------------------------------------------------------------------------------------------------------------------|--------------------------------------------------------------------------------------------|
| Address:     | 12 Harrison Street                                                                                                                                                                                                                                                 | Zoning District(s):                                                                                                                                                                           | COD                                                                                        |
| Request:     | Revert existing non conforming 2 family to single f demolition at rear of structure. Primary gambrel re elevation. Proposal also includes an accessory str                                                                                                         | oof line and el at rear to be re                                                                                                                                                              | placed at higher                                                                           |
| <b>√</b> zor | NING BOARD REVIEW REQUIRED                                                                                                                                                                                                                                         |                                                                                                                                                                                               |                                                                                            |
| <u>,</u>     | /ariance  Dimensional Controls (VI)  Lot Area Dopen Space Front Yard Lot Frontage Dut Coverage Lot Width Rear Yard Parking (VII) Modification                                                                                                                      | Sign Variance Signs (VIII) Type Lighting  Other                                                                                                                                               | Size Location                                                                              |
| <u>\$</u>    | Table of Use Regulations (V.D) #: Spacing (VI.D)  In-Law Apartment (XIIA)  Bonus for Multifamily Developments (XVI)  Personal Wireless Communication Services (XX)  Demolition Control Overlay District (XXVIII)*  Wind Energy Conversion Facilities (XXVI)  Other | Special Permit for Non-Conform  Extension or Alteration  Parking  Upward Extension  Open Space  Height  Lot Area  Use  Over 500 sf. increase (I)  Plum Island Overlay Dist  FAR  Lot Coverage | (IX.B.2)  ✓ Rear Yard  ☐ Lot Coverage  ☐ Side Yard  ☐ Lot Frontage  ✓ Front Yard  (.B.3.c) |
| S            | INNING BOARD REVIEW REQUIRED    Decial Permit                                                                                                                                                                                                                      | Special Permit for Non-Confor  Extension or Alteration ( Parking Upward Extension Open Space Height Lot Area Use Over 500 sf. increase (IX  Site Plan Review (XV) Major                       | IX.B.2)  Rear Yard Lot Coverage Side Yard Lot Frontage Front Yard                          |
|              | Plan Approval  FORICAL COMMISSION REVIEW REQUIRED  Advisory Review                                                                                                                                                                                                 |                                                                                                                                                                                               |                                                                                            |
| _            | ✓ Demo. Delay                                                                                                                                                                                                                                                      | 1 / 0                                                                                                                                                                                         |                                                                                            |
|              | iew for substantial rehab tree and sidewalk                                                                                                                                                                                                                        | wbyryport Zoning Administrator                                                                                                                                                                | 03/10/2020<br>Date                                                                         |

PROGRESS SET

Revision Schedule

Revision Description

1/8" = 1'-0"

03-12-2020 CHECKED BY

BG

PROJECT
NUMBER
Project Number

c Copyright 2006 Ganek Architects, Inc. All rights reserved. Copying, reproduction or distribution prohibited without express written permission.

Number Date SCALE DATE DRAWN BY DRAWING NUMBER

HARRISON STREET

:\1032-19 Gray Residence\Drawings\200203\_GRAY\_RESIDENCE GA PROPOSED ALTERNA

′:\1032-19 Gray Residence\Drawings\200203\_GRAY\_RESIDENCE GA PROPOSED A