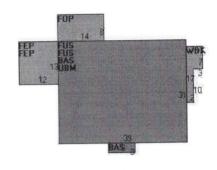

#### **Building Information**

#### **Building Layout**

### (http://images.vgsi.com/photos/NewburyportMAPhotos//Sketches/1423

|      | Building Sub-Areas (sq ft) |               | <u>Legend</u>  |
|------|----------------------------|---------------|----------------|
| Code | Description                | Gross<br>Area | Living<br>Area |
| FUS  | Upper Story, Finished      | 2,418         | 2,418          |
| BAS  | First Floor                | 1,233         | 1,233          |
| FEP  | Porch, Enclosed            | 312           | 0              |
| FOP  | Porch, Open                | 112           | 0              |
| UBM  | Basement, Unfinished       | 1,209         | 0              |
| WDK  | Deck, Wood                 | 55            | 0              |
|      |                            | 5,339         | 3,651          |