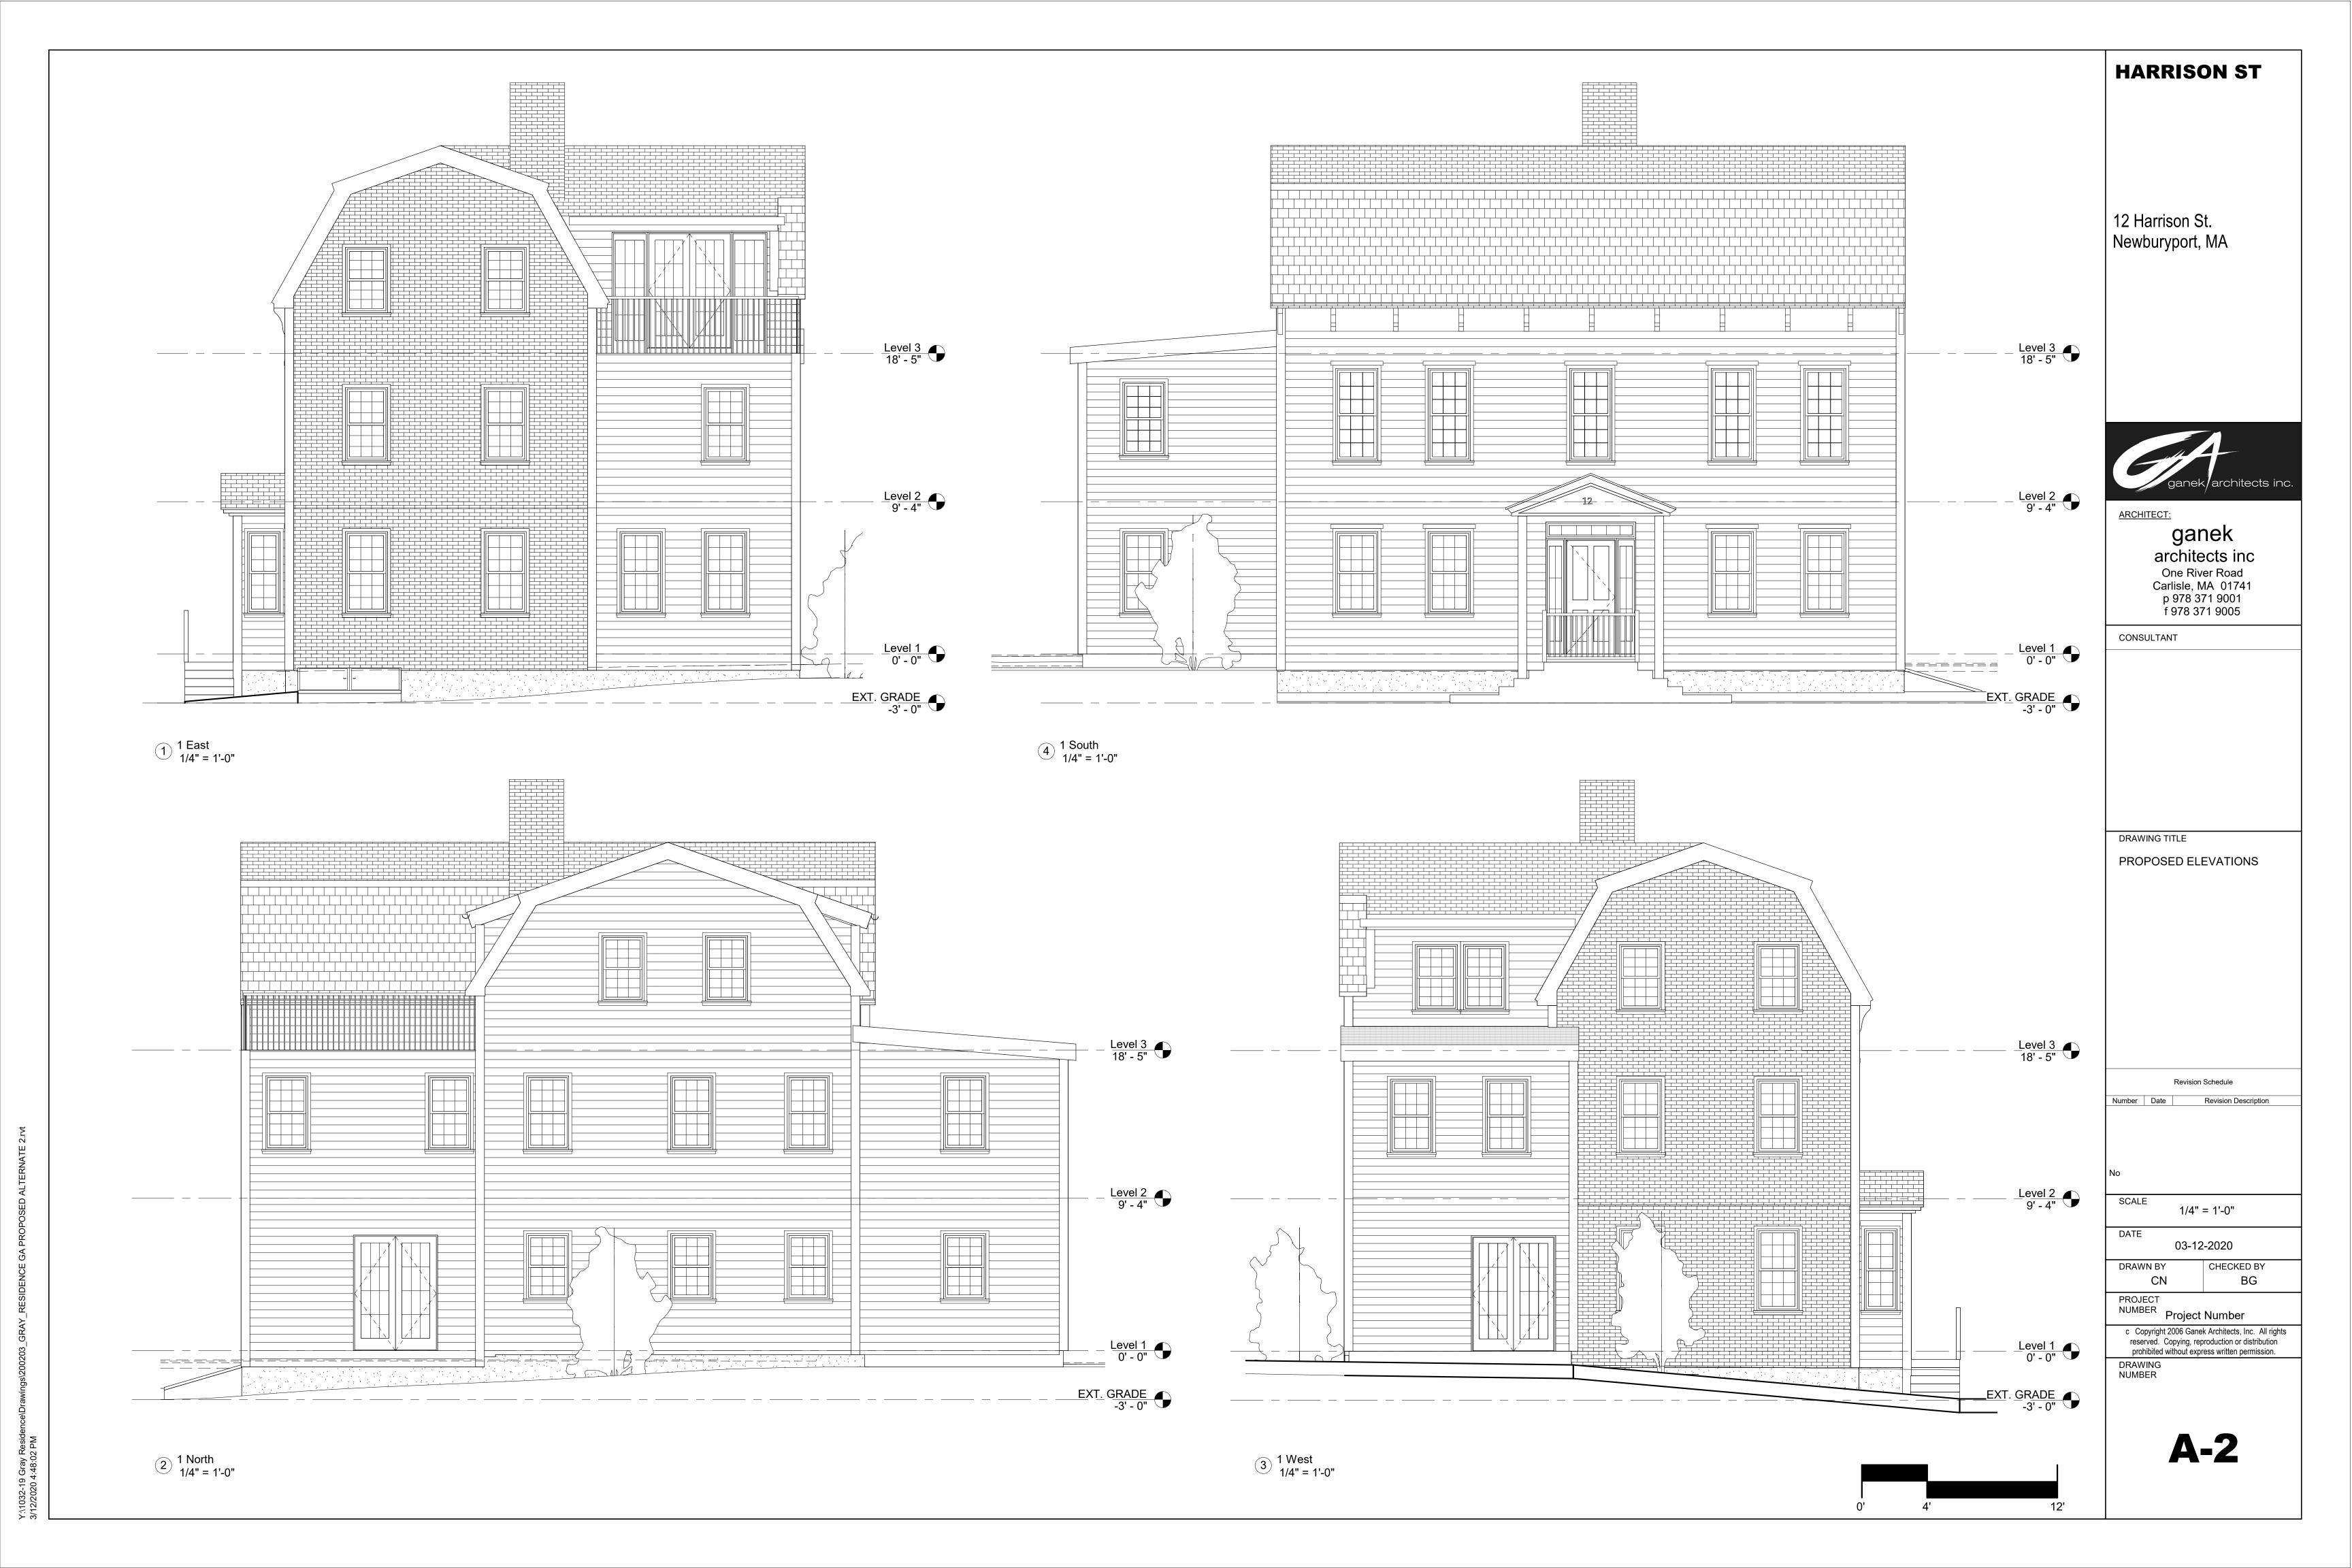

# Newburyport Historical Commission DEMOLITION PLAN REVIEW APPLICATION

| Describe reasons for demolition:                                                                                                   |      |
|------------------------------------------------------------------------------------------------------------------------------------|------|
| Shed roof was added to the original structure previous to use gambrel gabel elevation will be brought back and the rear roof deck. |      |
| Describe alternatives to demolition that have been considered: None                                                                |      |
| Please attach additional pages if necessary.                                                                                       |      |
| Applicant's Signature <u>Michael</u> Gray                                                                                          | Date |
| Owner's Signature (if different)                                                                                                   | Date |

## CITY OF NEWBURYPORT, MA ZONING DETERMINATION

| <sub>APR#</sub> 2020-032 |  |
|--------------------------|--|
|--------------------------|--|

| Name: _      | Mike Gray                                                                                                                                                                                                                                                          |                                                                                                                                                                                               |                                                                                            |
|--------------|--------------------------------------------------------------------------------------------------------------------------------------------------------------------------------------------------------------------------------------------------------------------|-----------------------------------------------------------------------------------------------------------------------------------------------------------------------------------------------|--------------------------------------------------------------------------------------------|
| Address:     | 12 Harrison Street                                                                                                                                                                                                                                                 | Zoning District(s):                                                                                                                                                                           | COD                                                                                        |
| Request:     | Revert existing non conforming 2 family to single f demolition at rear of structure. Primary gambrel re elevation. Proposal also includes an accessory str                                                                                                         | oof line and el at rear to be re                                                                                                                                                              | placed at higher                                                                           |
| <b>√</b> zor | NING BOARD REVIEW REQUIRED                                                                                                                                                                                                                                         |                                                                                                                                                                                               |                                                                                            |
| <u>,</u>     | /ariance  Dimensional Controls (VI)  Lot Area Dopen Space Front Yard Lot Frontage Dut Coverage Lot Width Rear Yard Parking (VII) Modification                                                                                                                      | Sign Variance Signs (VIII) Type Lighting  Other                                                                                                                                               | Size Location                                                                              |
| <u>\$</u>    | Table of Use Regulations (V.D) #: Spacing (VI.D)  In-Law Apartment (XIIA)  Bonus for Multifamily Developments (XVI)  Personal Wireless Communication Services (XX)  Demolition Control Overlay District (XXVIII)*  Wind Energy Conversion Facilities (XXVI)  Other | Special Permit for Non-Conform  Extension or Alteration  Parking  Upward Extension  Open Space  Height  Lot Area  Use  Over 500 sf. increase (I)  Plum Island Overlay Dist  FAR  Lot Coverage | (IX.B.2)  ✓ Rear Yard  ☐ Lot Coverage  ☐ Side Yard  ☐ Lot Frontage  ✓ Front Yard  (.B.3.c) |
| S            | INNING BOARD REVIEW REQUIRED    Decial Permit                                                                                                                                                                                                                      | Special Permit for Non-Confor  Extension or Alteration ( Parking Upward Extension Open Space Height Lot Area Use Over 500 sf. increase (IX  Site Plan Review (XV) Major                       | IX.B.2)  Rear Yard Lot Coverage Side Yard Lot Frontage Front Yard                          |
|              | Plan Approval  FORICAL COMMISSION REVIEW REQUIRED  Advisory Review                                                                                                                                                                                                 |                                                                                                                                                                                               |                                                                                            |
| _            | ✓ Demo. Delay                                                                                                                                                                                                                                                      | 1 / 0                                                                                                                                                                                         |                                                                                            |
|              | iew for substantial rehab tree and sidewalk                                                                                                                                                                                                                        | wbyryport Zoning Administrator                                                                                                                                                                | 03/10/2020<br>Date                                                                         |

ARCHITECTURAL SIGNIFICANCE (describe important architectural features and evaluate in terms of other buildings within community)

This house is an excellent example of the two and a half story gambrel-roofed home built in Newburyport during the eighteenth century. This form occurs less frequently in the Joppa area than in the South End. Most homes in Joppa are more modest dwellings. This house has several Georgian features. These include the symmetrical five bay facade and the enclosed, pedimented entrance porch. The doorway itself is flanked by Doric pilasters. The gambrel roof was favored because it provided more head room in the attic floor and it is very common in Newburyport.