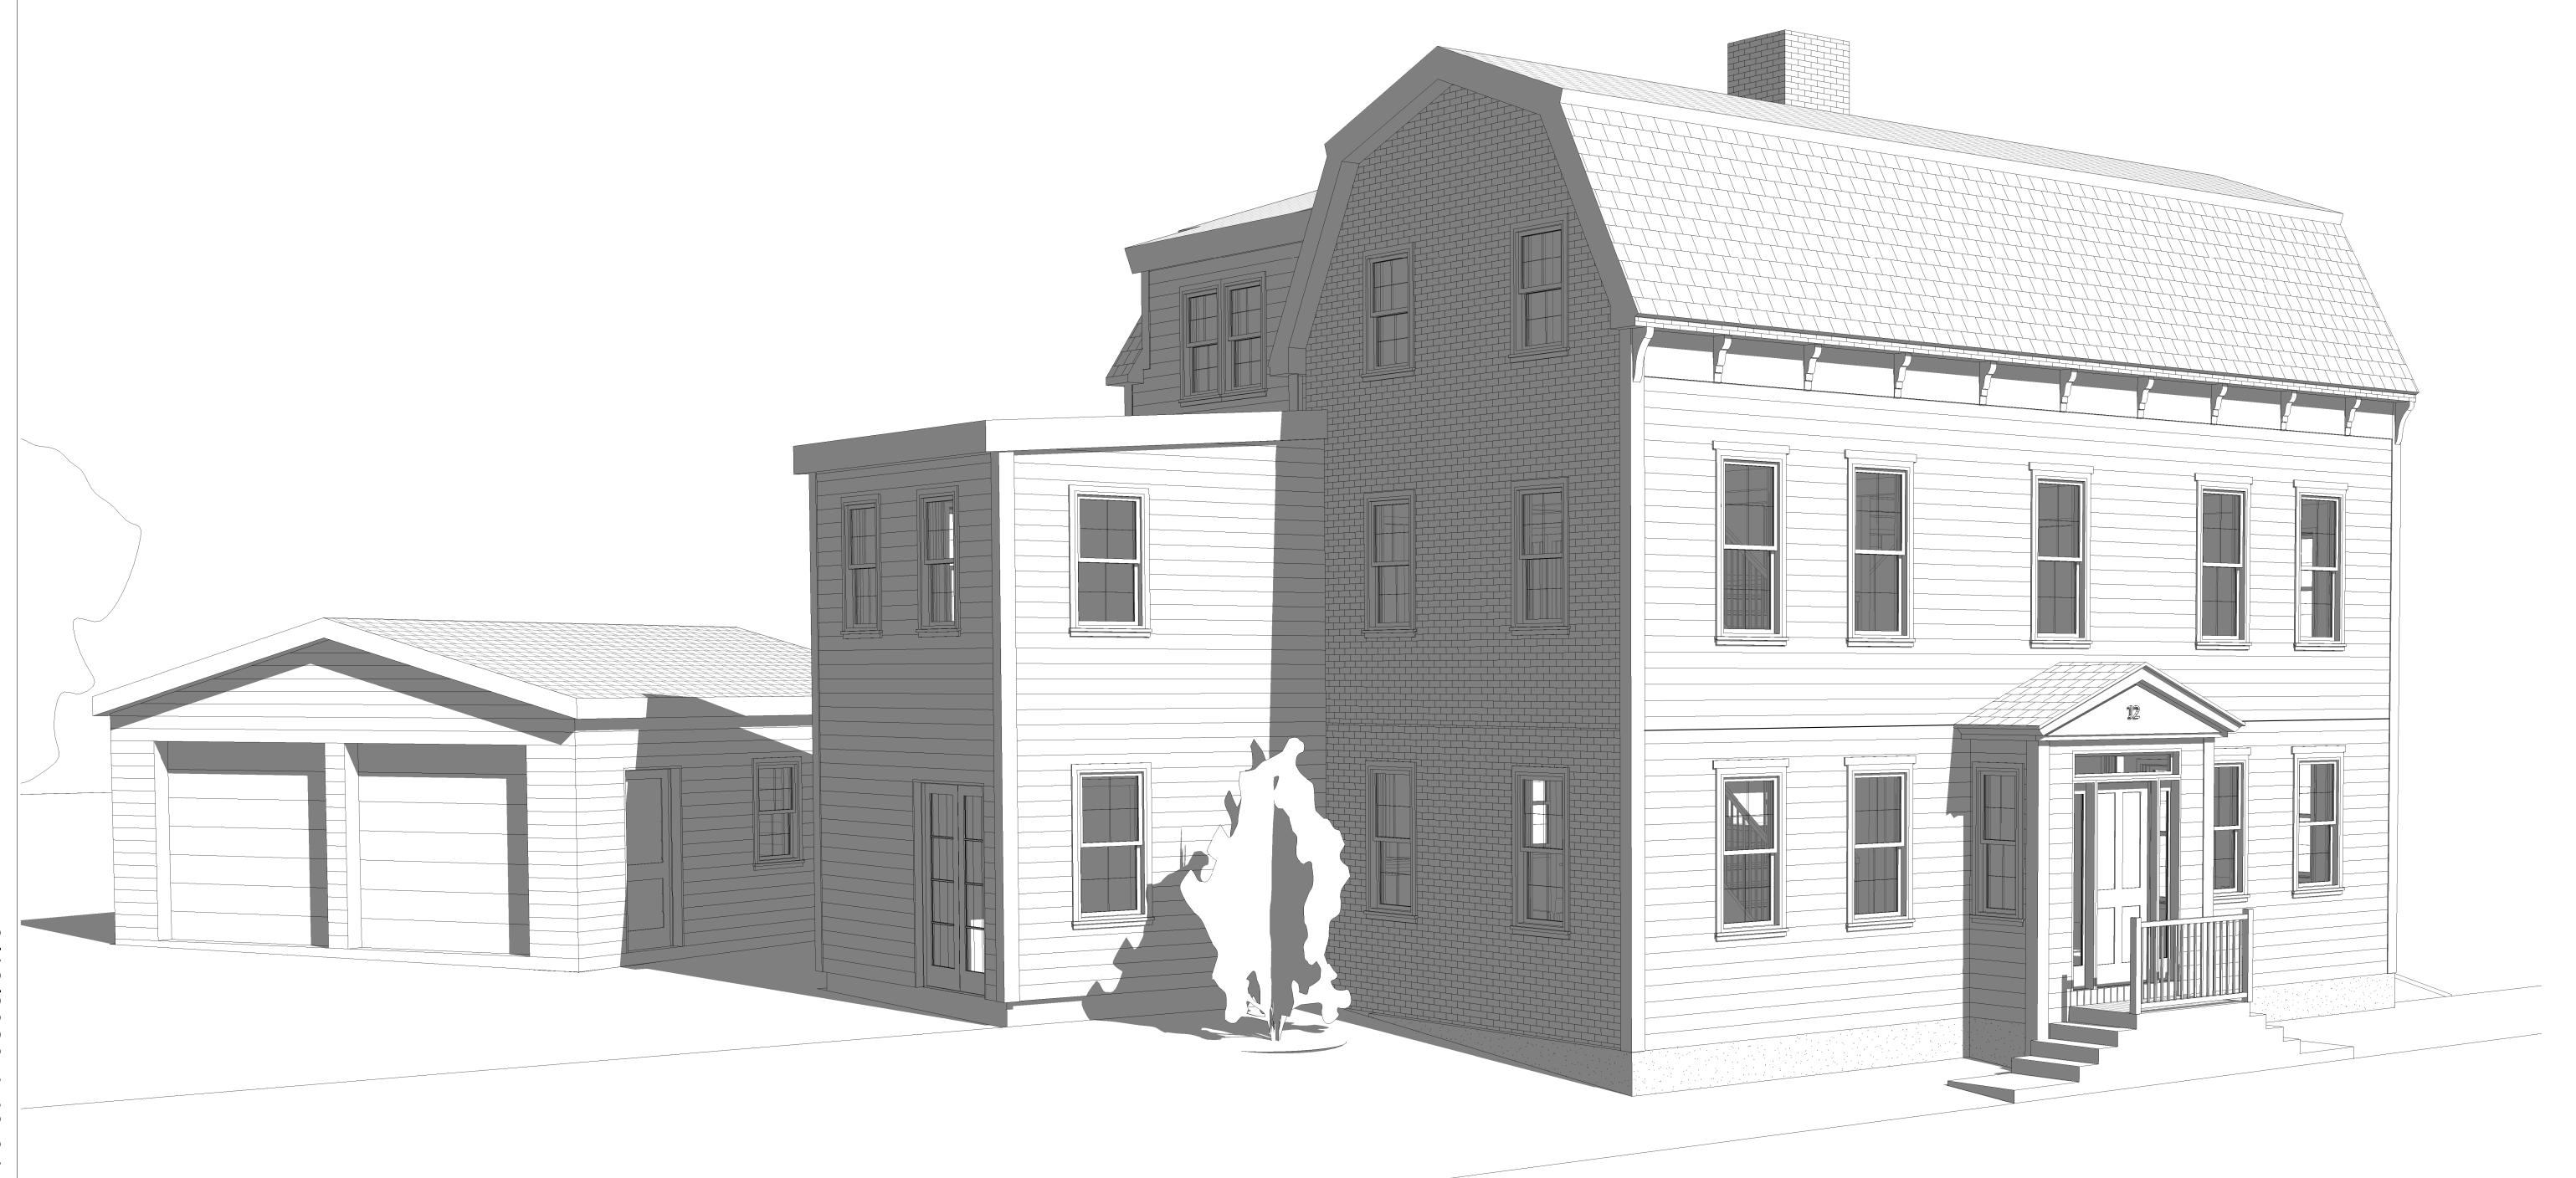

# Newburyport Historical Commission DEMOLITION PLAN REVIEW APPLICATION

| Describe reasons for demolition:                                                                                                   |      |
|------------------------------------------------------------------------------------------------------------------------------------|------|
| Shed roof was added to the original structure previous to use gambrel gabel elevation will be brought back and the rear roof deck. |      |
| Describe alternatives to demolition that have been considered: None                                                                |      |
| Please attach additional pages if necessary.                                                                                       |      |
| Applicant's Signature <u>Michael</u> Gray                                                                                          | Date |
| Owner's Signature (if different)                                                                                                   | Date |

## CITY OF NEWBURYPORT, MA ZONING DETERMINATION

| <sub>APR#</sub> 2020-032 |  |
|--------------------------|--|
|--------------------------|--|

| Name: _      | Mike Gray                                                                                                                                                                                                                                                          |                                                                                                                                                                                               |                                                                                            |
|--------------|--------------------------------------------------------------------------------------------------------------------------------------------------------------------------------------------------------------------------------------------------------------------|-----------------------------------------------------------------------------------------------------------------------------------------------------------------------------------------------|--------------------------------------------------------------------------------------------|
| Address:     | 12 Harrison Street                                                                                                                                                                                                                                                 | Zoning District(s):                                                                                                                                                                           | COD                                                                                        |
| Request:     | Revert existing non conforming 2 family to single f demolition at rear of structure. Primary gambrel re elevation. Proposal also includes an accessory str                                                                                                         | oof line and el at rear to be re                                                                                                                                                              | placed at higher                                                                           |
| <b>√</b> zor | NING BOARD REVIEW REQUIRED                                                                                                                                                                                                                                         |                                                                                                                                                                                               |                                                                                            |
| <u>,</u>     | /ariance  Dimensional Controls (VI)  Lot Area Dopen Space Front Yard Lot Frontage Dut Coverage Lot Width Rear Yard Parking (VII) Modification                                                                                                                      | Sign Variance Signs (VIII) Type Lighting  Other                                                                                                                                               | Size Location                                                                              |
| <u>\$</u>    | Table of Use Regulations (V.D) #: Spacing (VI.D)  In-Law Apartment (XIIA)  Bonus for Multifamily Developments (XVI)  Personal Wireless Communication Services (XX)  Demolition Control Overlay District (XXVIII)*  Wind Energy Conversion Facilities (XXVI)  Other | Special Permit for Non-Conform  Extension or Alteration  Parking  Upward Extension  Open Space  Height  Lot Area  Use  Over 500 sf. increase (I)  Plum Island Overlay Dist  FAR  Lot Coverage | (IX.B.2)  ✓ Rear Yard  ☐ Lot Coverage  ☐ Side Yard  ☐ Lot Frontage  ✓ Front Yard  (.B.3.c) |
| S            | INNING BOARD REVIEW REQUIRED    Decial Permit                                                                                                                                                                                                                      | Special Permit for Non-Confor  Extension or Alteration ( Parking Upward Extension Open Space Height Lot Area Use Over 500 sf. increase (IX  Site Plan Review (XV) Major                       | IX.B.2)  Rear Yard Lot Coverage Side Yard Lot Frontage Front Yard                          |
|              | Plan Approval  FORICAL COMMISSION REVIEW REQUIRED  Advisory Review                                                                                                                                                                                                 |                                                                                                                                                                                               |                                                                                            |
| _            | ✓ Demo. Delay                                                                                                                                                                                                                                                      | 1 / 0                                                                                                                                                                                         |                                                                                            |
|              | iew for substantial rehab tree and sidewalk                                                                                                                                                                                                                        | wbyryport Zoning Administrator                                                                                                                                                                | 03/10/2020<br>Date                                                                         |

Rear elevation of roof