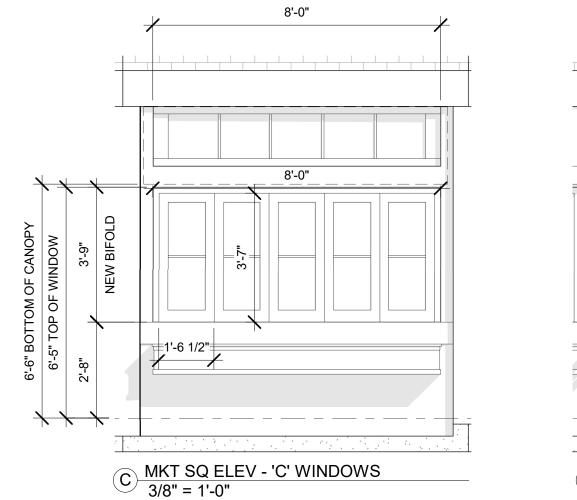

## TRANSOM AND BIFOLD WINDOW NOTES:

BIFOLDPAINTED WOOD WINDOWS PAINT TO MATCH EXISTING DOORS AND WINDOWS MUNTIN BARS ON TRANSOM WINDOWS AND BI-FOLD WINDOWS TO MATCH EXISTING MUNTIN BARS ON INN STREET ELEVATION G.C. TO SUBMIT SHOP DRAWINGS FOR OUT-SWING BI-FOLD WINDOWS FOR REVIEW AND APPROVAL PRIOR

## PROPOSED ELEVATION BELOW (EXISTING AWNINGS WILL REMAIN, BUT ARE HIDDEN FROM VIEW IN THIS ELEVATION)

PLEASE NOTE: ALL EXISTING AWNINGS WILL REMAIN (EVEN THOUGH THEY MAY BE HIDDEN FROM VIEW IN SOME **ELEVATIONS IN ORDER TO MAKE** THE PROPOSED TRANSOM WINDOWS VISIBLE).

5 MKT SQ ELEV - FLAT-IRON
3/8" = 1'-0"

2 MKT SQ ELEV - EXISTING DOOR 3/8" = 1'-0"

www.KWHdesign.net

Gordon Greenfield, AIA Consulting Architect 4 Cook Street Charlestown, MA

(617) 241-7302 Gordon.Greenfield@gmail.com