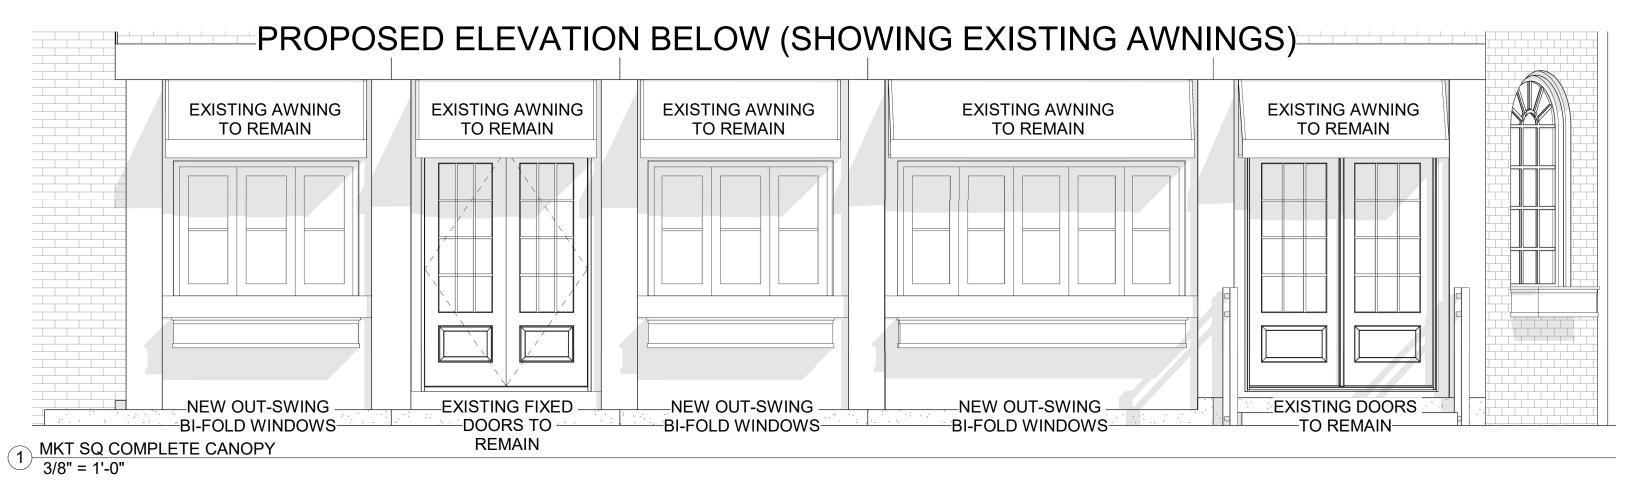

## PROPOSED ELEVATION BELOW (EXISTING AWNINGS WILL REMAIN, BUT ARE HIDDEN FROM VIEW IN THIS ELEVATION)

PLEASE NOTE: ALL EXISTING AWNINGS WILL REMAIN (EVEN THOUGH THEY MAY BE HIDDEN FROM VIEW IN SOME **ELEVATIONS IN ORDER TO MAKE** THE PROPOSED TRANSOM WINDOWS VISIBLE).