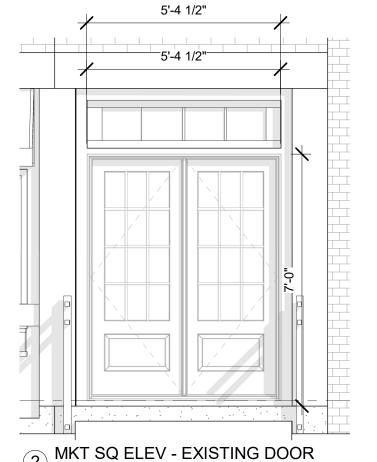

5 MKT SQ ELEV - FLAT-IRON
3/8" = 1'-0"

2 MKT SQ ELEV - EXISTING DOOR 3/8" = 1'-0"

www.KWHdesign.net

Gordon Greenfield, AIA Consulting Architect 4 Cook Street Charlestown, MA

(617) 241-7302 Gordon.Greenfield@gmail.com