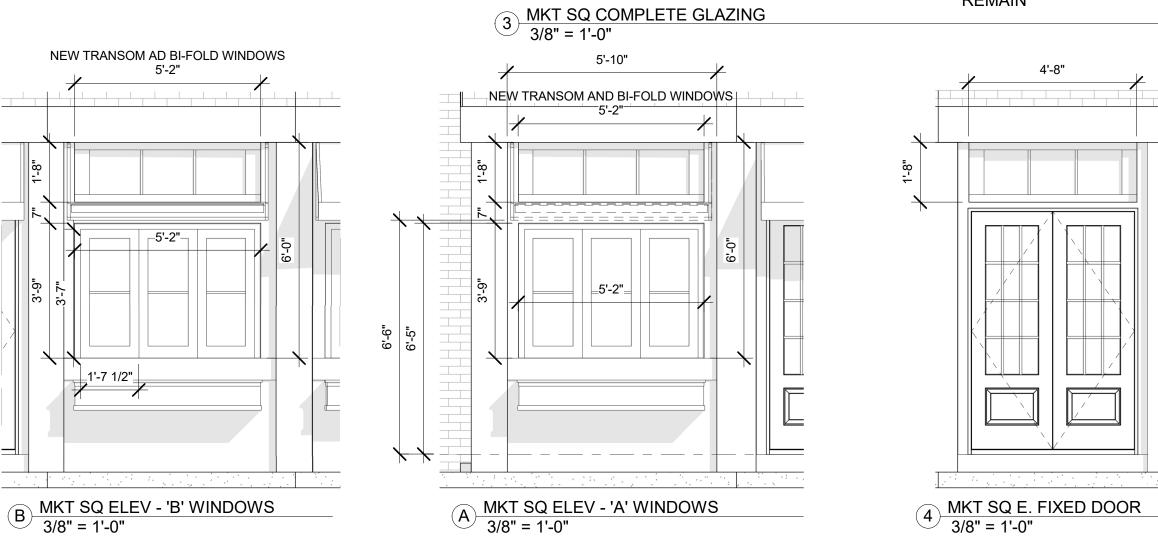

## TRANSOM AND BIFOLD WINDOW NOTES:

BIFOLDPAINTED WOOD WINDOWS PAINT TO MATCH EXISTING DOORS AND WINDOWS MUNTIN BARS ON TRANSOM WINDOWS AND BI-FOLD WINDOWS TO MATCH EXISTING MUNTIN BARS ON INN STREET ELEVATION G.C. TO SUBMIT SHOP DRAWINGS FOR OUT-SWING BI-FOLD WINDOWS FOR REVIEW AND APPROVAL PRIOR