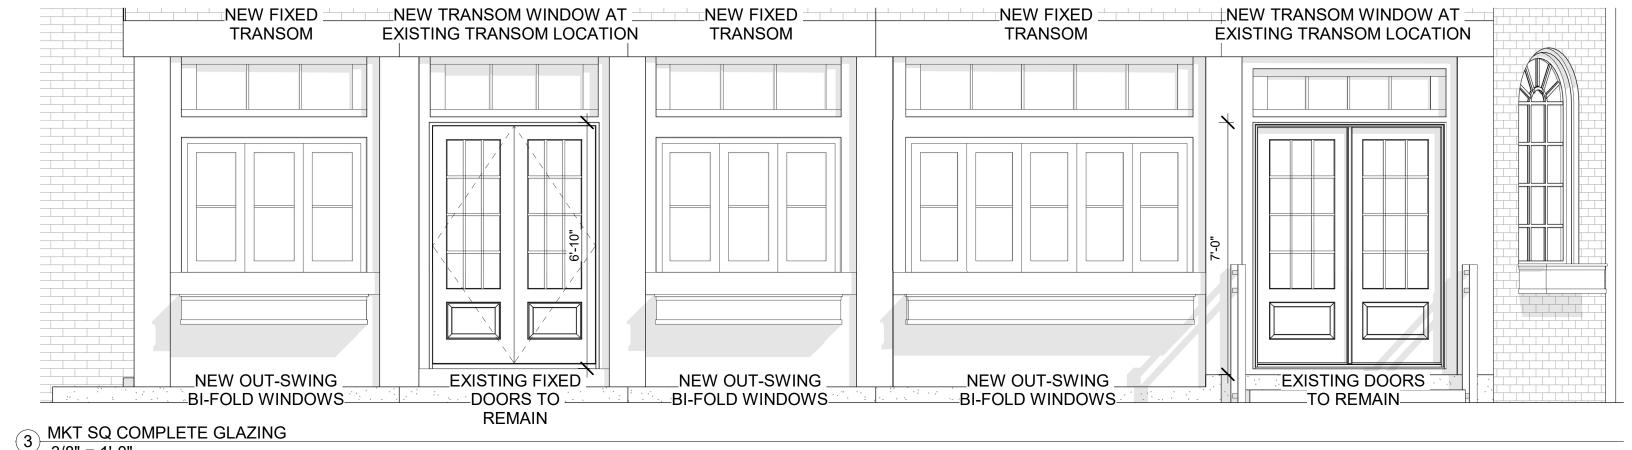

## TRANSOM AND BIFOLD WINDOW NOTES:

BIFOLDPAINTED WOOD WINDOWS PAINT TO MATCH EXISTING DOORS AND WINDOWS MUNTIN BARS ON TRANSOM WINDOWS AND BI-FOLD WINDOWS TO MATCH EXISTING MUNTIN BARS ON INN STREET ELEVATION G.C. TO SUBMIT SHOP DRAWINGS FOR OUT-SWING BI-FOLD WINDOWS FOR REVIEW AND APPROVAL PRIOR