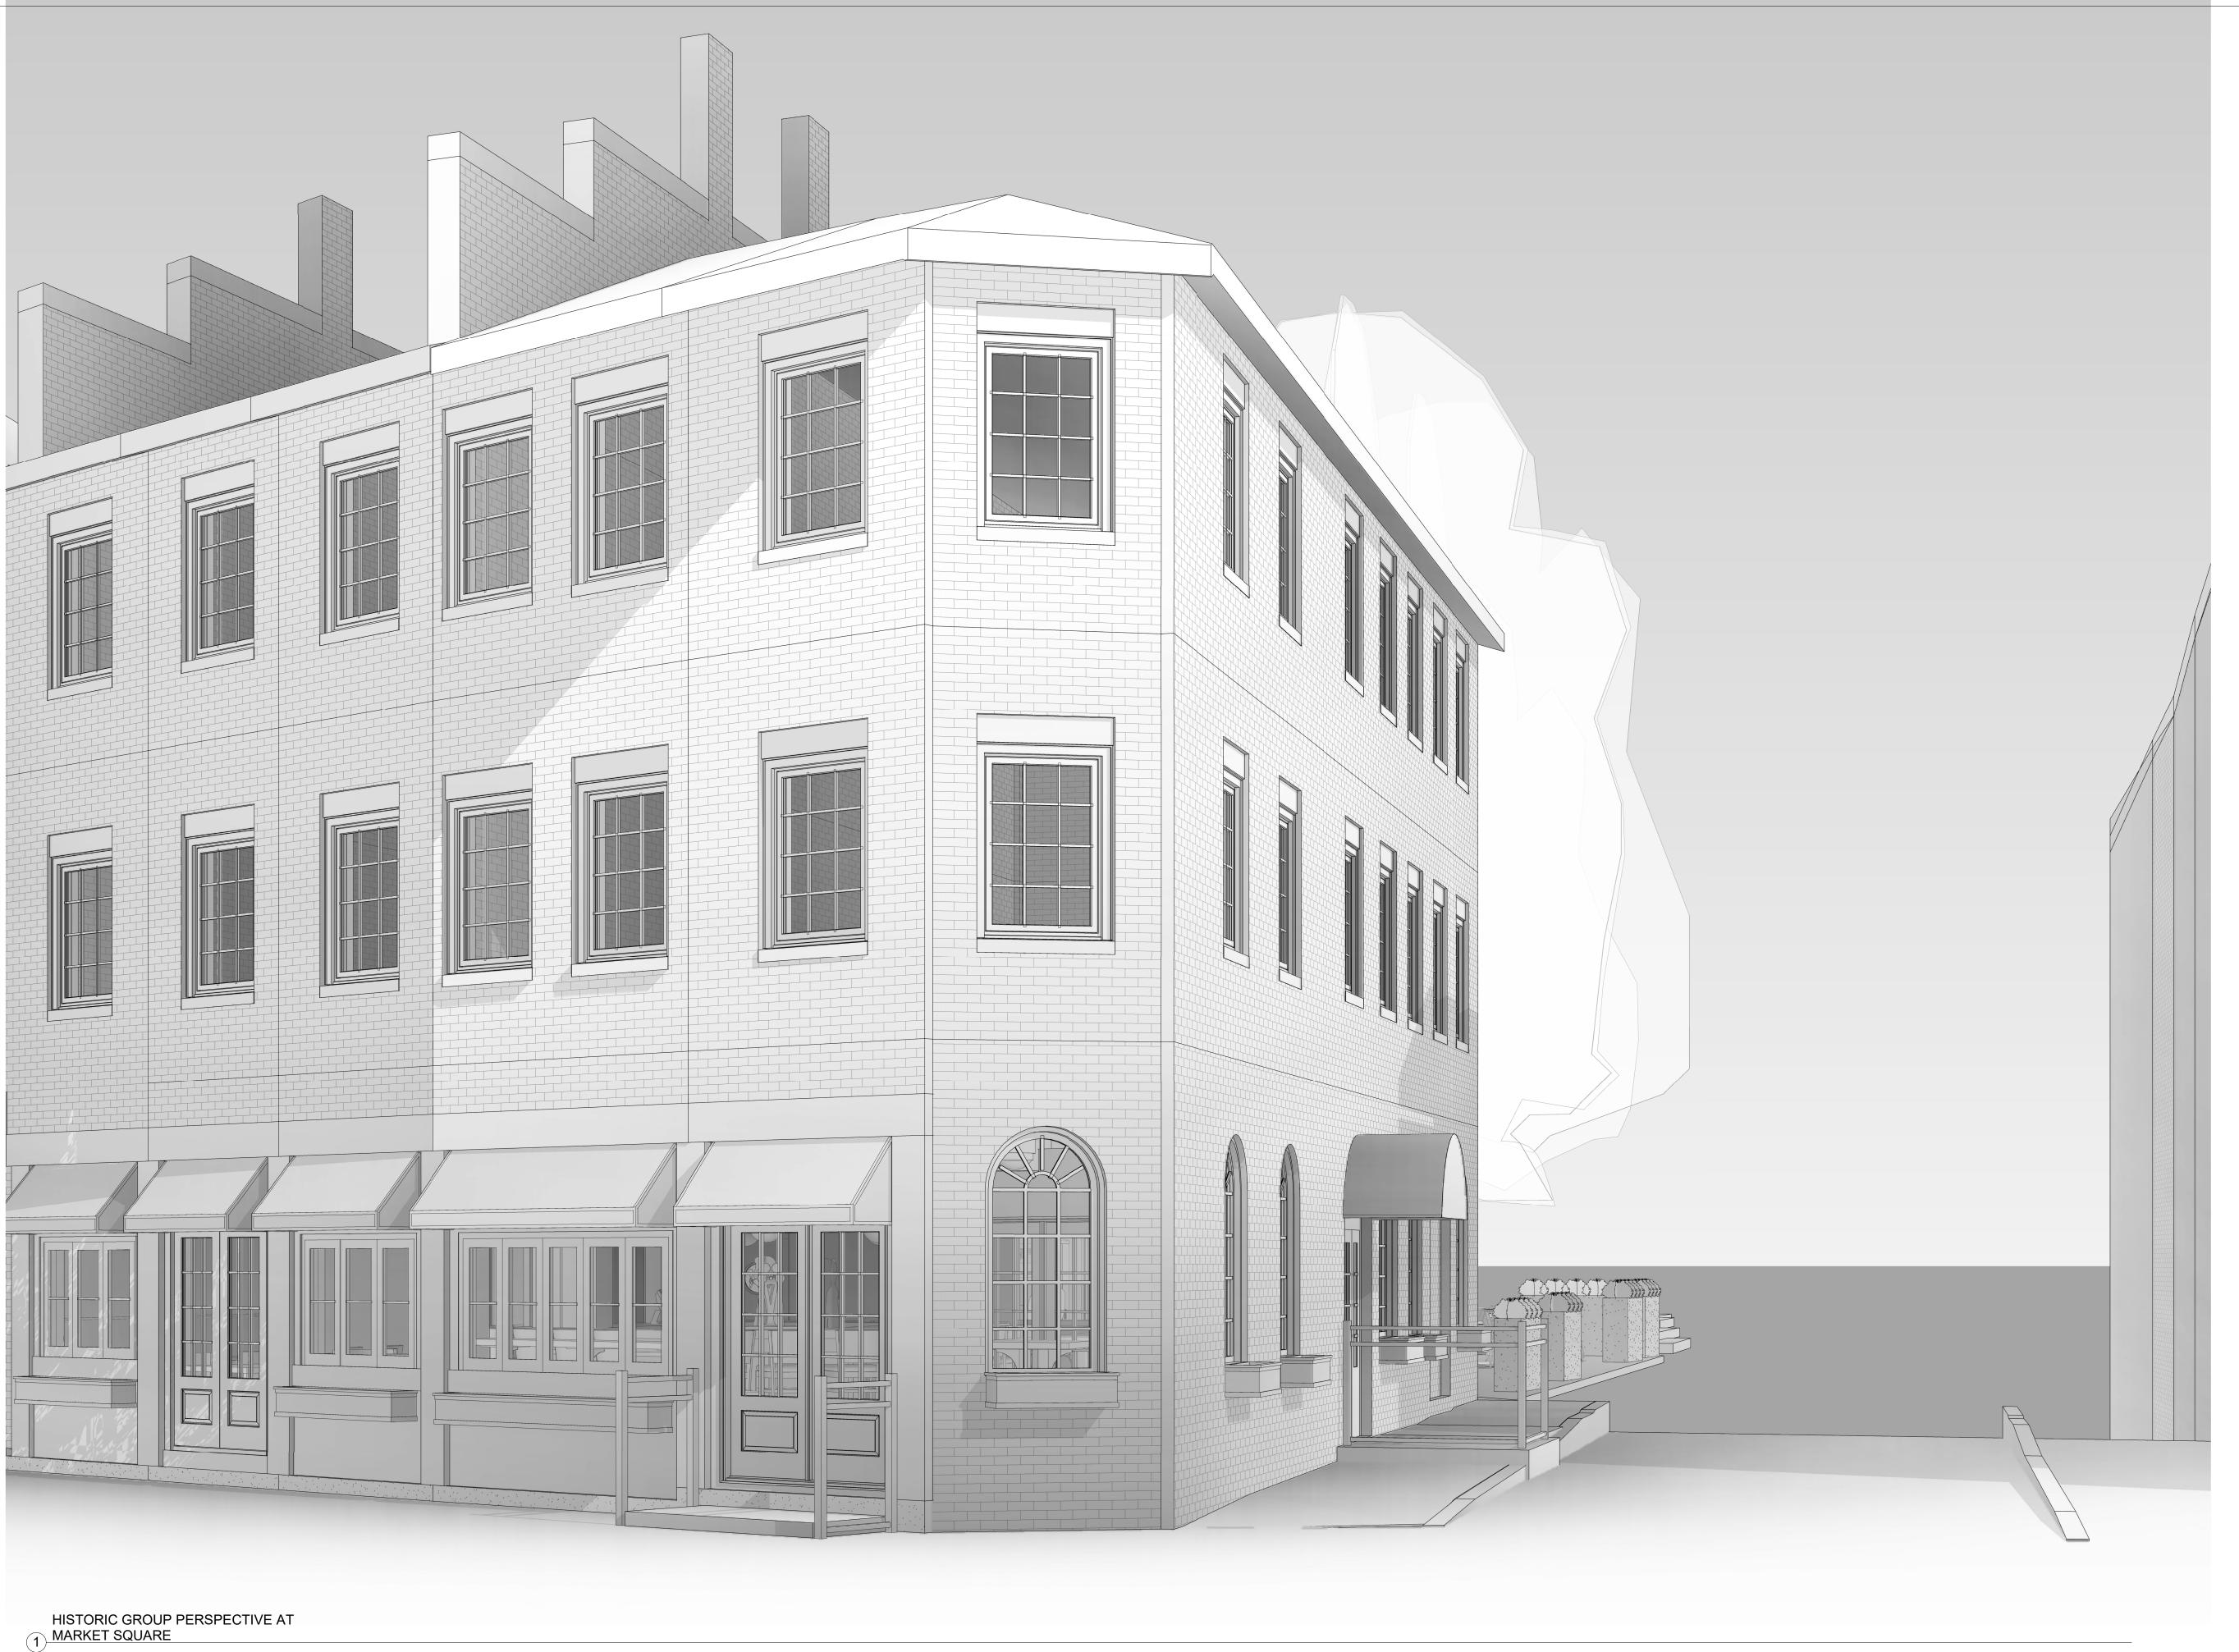

## VERA PIZZA PROGRESS SET VIEW FROM MARKET SQUARE

| OQU/ (I \L     |            |
|----------------|------------|
| Project number | VNPR-A     |
| Date           | 2020-03-10 |
| Drawn by       | Author     |
| Checked by     | Checker    |