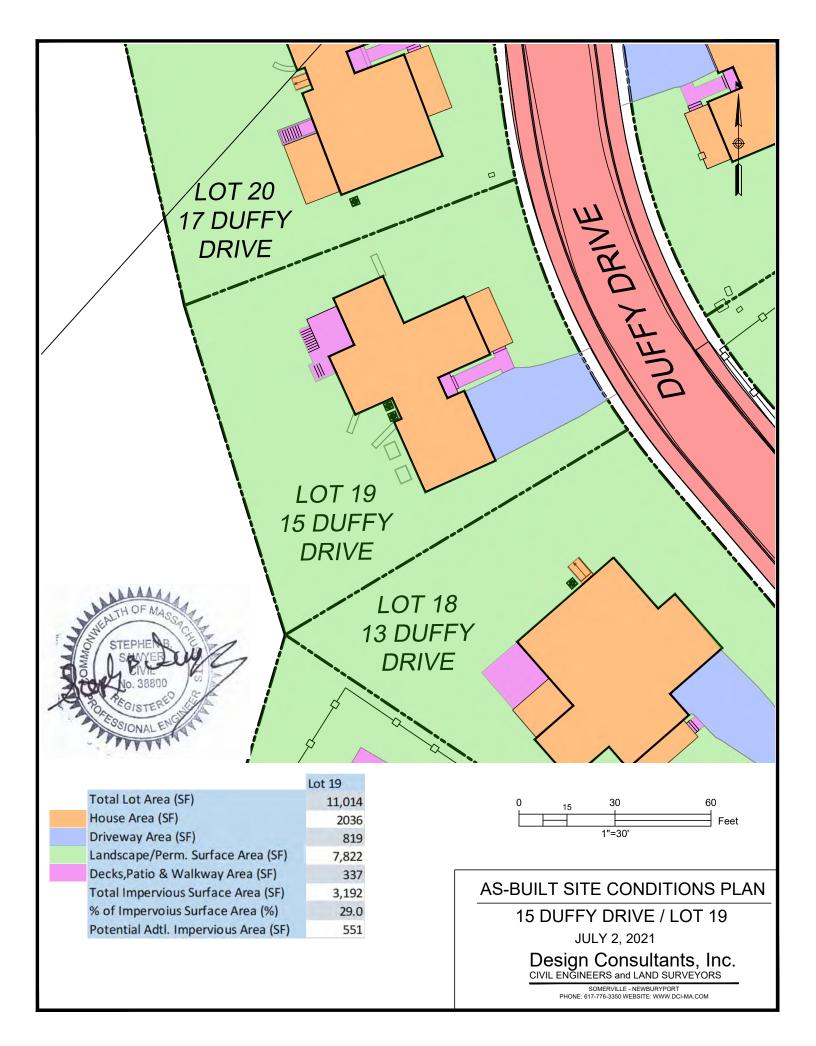

Total Lot Area (SF) 10,057
House Area (SF) 2563
Driveway Area (SF) 600
Landscape/Perm. Surface Area (SF) 6,378
Decks,Patio & Walkway Area (SF) 516
Total Impervious Surface Area (SF) 3,679
% of Impervoius Surface Area (%) 36.6
Potential Adtl. Impervious Area (SF) 503

### AS-BUILT SITE CONDITIONS PLAN

25 DUFFY DRIVE / LOT 24

OCT. 15, 2021

Design Consultants, Inc. CIVIL ENGINEERS and LAND SURVEYORS







|                                      | Lot 27 |
|--------------------------------------|--------|
| Total Lot Area (SF)                  | 10,418 |
| House Area (SF)                      | 2067   |
| Driveway Area (SF)                   | 893    |
| Landscape/Perm. Surface Area (SF)    | 6,734  |
| Decks,Patio & Walkway Area (SF)      | 724    |
| Total Impervious Surface A