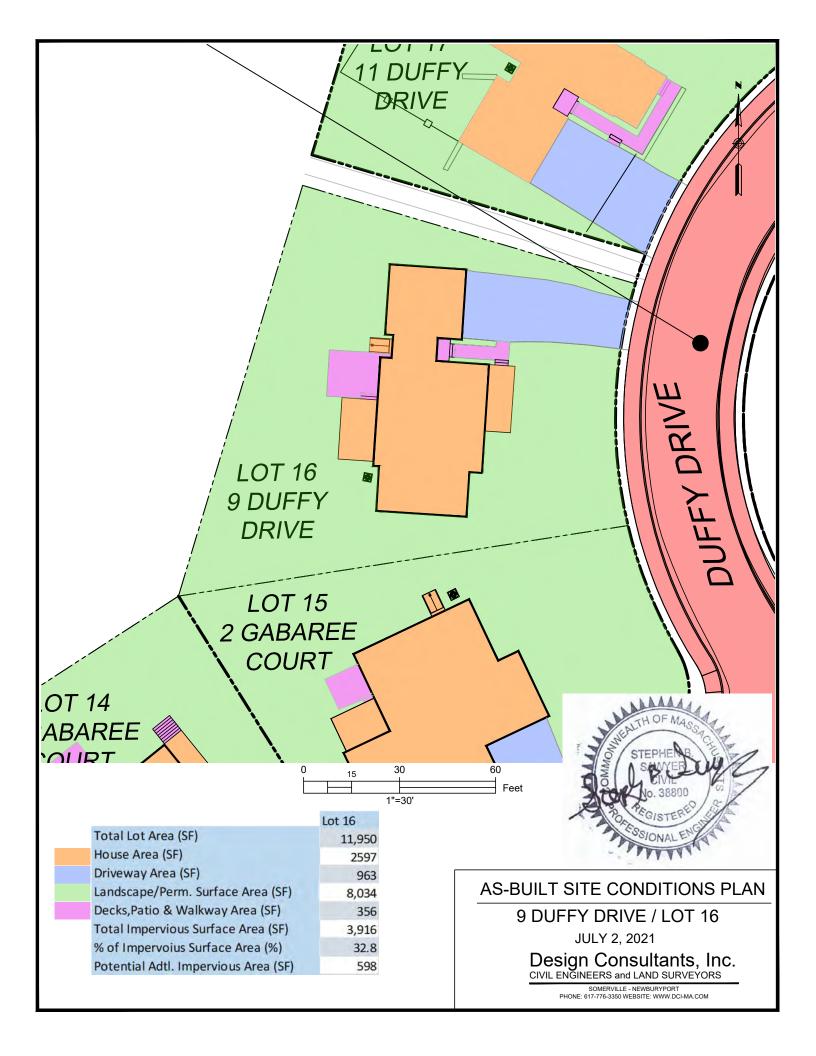

Total Lot Area (SF) 10,057
House Area (SF) 2563
Driveway Area (SF) 600
Landscape/Perm. Surface Area (SF) 6,378
Decks,Patio & Walkway Area (SF) 516
Total Impervious Surface Area (SF) 3,679
% of Impervoius Surface Area (%) 36.6
Potential Adtl. Impervious Area (SF) 503

### AS-BUILT SITE CONDITIONS PLAN

25 DUFFY DRIVE / LOT 24

OCT. 15, 2021

Design Consultants, Inc. CIVIL ENGINEERS and LAND SURVEYORS







|                                      | Lot 27 |
|--------------------------------------|--------|
| Total Lot Area (SF)                  | 10,418 |
| House Area (SF)                      | 2067   |
| Driveway Area (SF)                   | 893    |
| Landscape/Perm. Surface Area (SF)    | 6,734  |
| Decks,Patio & Walkway Area (SF)      | 724    |
| Total Impervious Sur