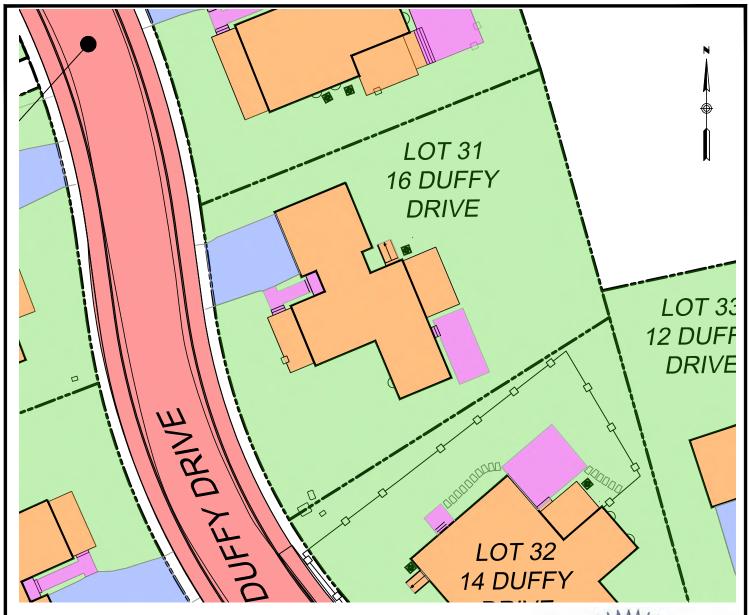

## AS-BUILT SITE CONDITIONS PLAN

16 DUFFY DRIVE / LOT 31

JULY 2, 2021

Design Consultants, Inc. CIVIL ENGINEERS and LAND SURVEYORS