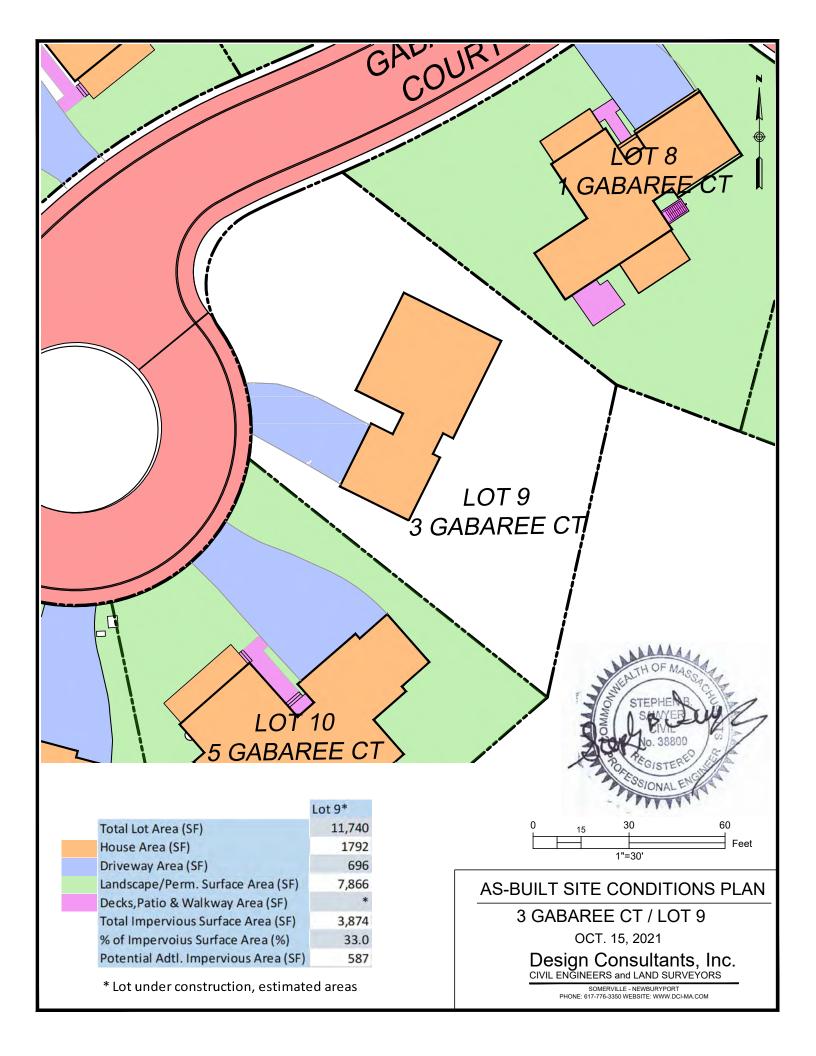

Total Lot Area (SF) 10,057
House Area (SF) 2563
Driveway Area (SF) 600
Landscape/Perm. Surface Area (SF) 6,378
Decks,Patio & Walkway Area (SF) 516
Total Impervious Surface Area (SF) 3,679
% of Impervoius Surface Area (%) 36.6
Potential Adtl. Impervious Area (SF) 503

### AS-BUILT SITE CONDITIONS PLAN

25 DUFFY DRIVE / LOT 24

OCT. 15, 2021

Design Consultants, Inc. CIVIL ENGINEERS and LAND SURVEYORS







|                                      | Lot 27 |
|--------------------------------------|--------|
| Total Lot Area (SF)                  | 10,418 |
| House Area (SF)                      | 2067   |
| Driveway Area (SF)                   | 893    |
| Landscape/Perm. Surface Area (SF)    | 6,734  |
| Decks,Patio & Walkway Area (SF)      | 724    |
| Total