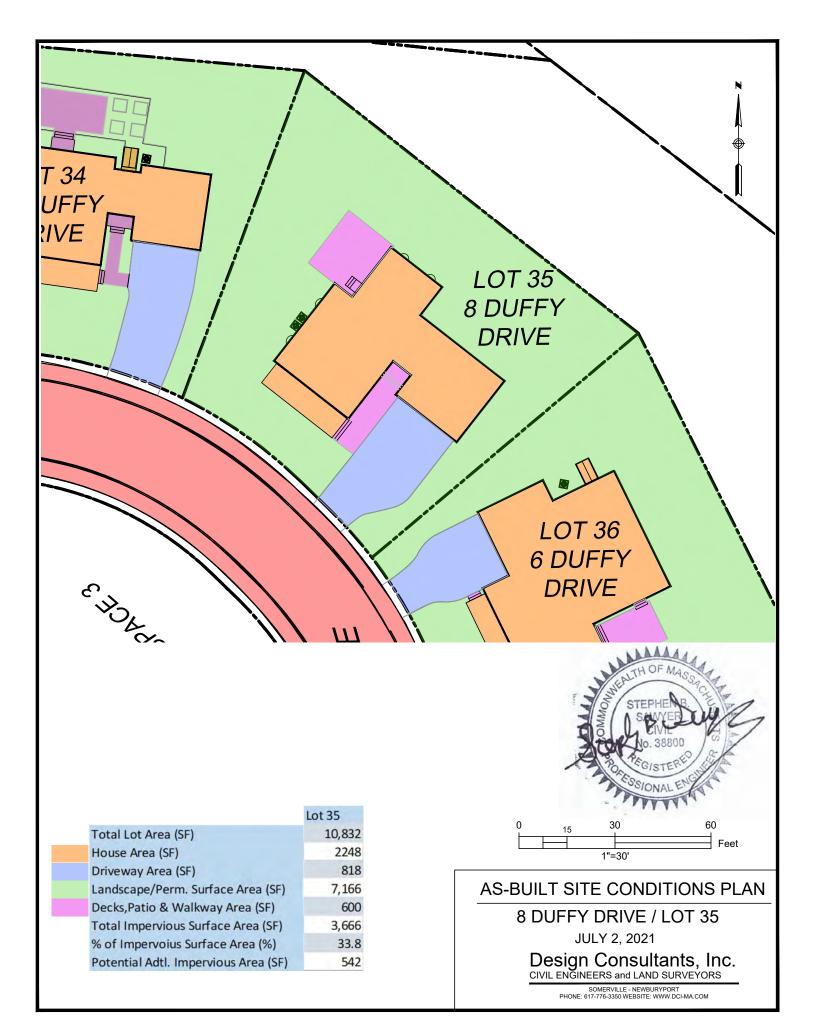

t 30 |
|-----------------|----------------------|--------|
| Total Lot Area  | (SF)                 | 10,275 |
| House Area (SF  | ·)                   | 2483   |
| Driveway Area   | (SF)                 | 828    |
| Landscape/Per   | m. Surface Area (SF) | 6,429  |
| Decks,Patio & \ | Walkway Area (SF)    | 535    |
| Total Impervio  | us Surface Area (SF) | 3,846  |
| % of Impervoiu  | is Surface Area (%)  | 37.4   |
| Potential Adtl  | Impervious Area (SE) | 514    |



# AS-BUILT SITE CONDITIONS PLAN

18 DUFFY DRIVE / LOT 30

JULY 2, 2021

Design Consultants, Inc. CIVIL ENGINEERS and LAND SURVEYORS





539

Potential Adtl. Impervious Area (SF)



## AS-BUILT SITE CONDITIONS PLAN

16 DUFFY DRIVE / LOT 31

JULY 2, 2021

Design Consultants, Inc. CIVIL ENGINEERS and LAND SURVEYORS