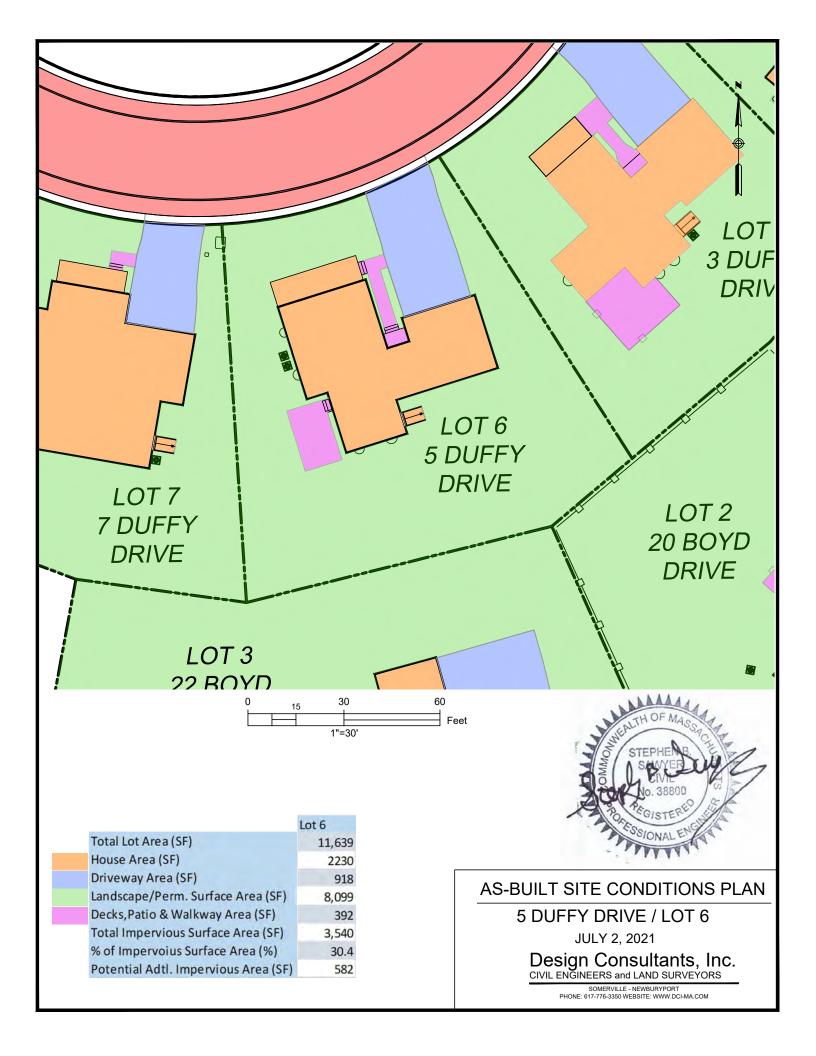

### AS-BUILT SITE CONDITIONS PLAN

25 DUFFY DRIVE / LOT 24

OCT. 15, 2021

Design Consultants, Inc. CIVIL ENGINEERS and LAND SURVEYORS

|                                      | Lot 27 |
|--------------------------------------|--------|
| Total Lot Area (SF)                  | 10,418 |
| House Area (SF)                      | 2067   |
| Driveway Area (SF)                   | 893    |
| Landscape/Perm. Surface Area (SF)    | 6,734  |
| Decks,Patio & Walkway Area (SF)      | 724    |
| Total Impervious Surface Area (SF)   | 3,684  |
| % of Impervoius Surface Area (%)     | 35.4   |
| Potential Adtl. Impervious Area (SF) | 521    |