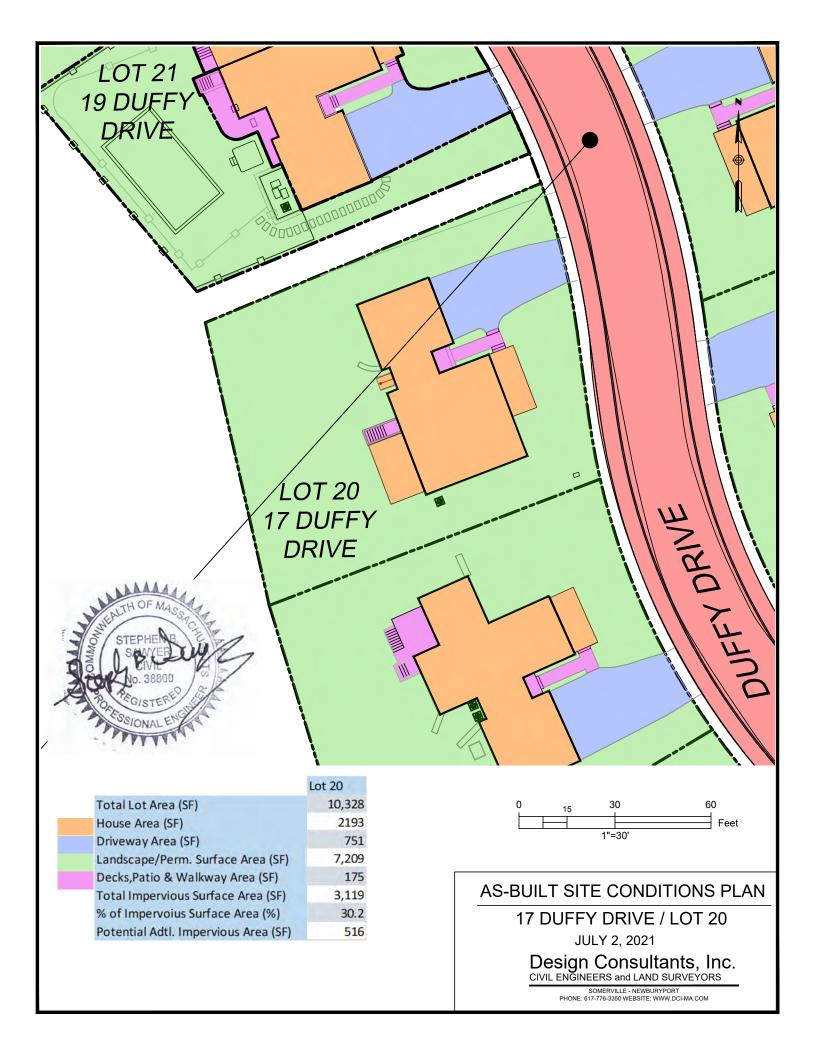

Total Lot Area (SF) 10,057
House Area (SF) 2563
Driveway Area (SF) 600
Landscape/Perm. Surface Area (SF) 6,378
Decks,Patio & Walkway Area (SF) 516
Total Impervious Surface Area (SF) 3,679
% of Impervoius Surface Area (%) 36.6
Potential Adtl. Impervious Area (SF) 503

### AS-BUILT SITE CONDITIONS PLAN

25 DUFFY DRIVE / LOT 24

OCT. 15, 2021

Design Consultants, Inc. CIVIL ENGINEERS and LAND SURVEYORS







|                                      | Lot 27 |
|--------------------------------------|--------|
| Total Lot Area (SF)                  | 10,418 |
| House Area (SF)                      | 2067   |
| Driveway Area (SF)                   | 893    |
| Landscape/Perm. Surface Area (SF)    | 6,734  |
| Decks,Patio & Walkway Area (SF)      | 724    |
| Total Impervious Surface Are