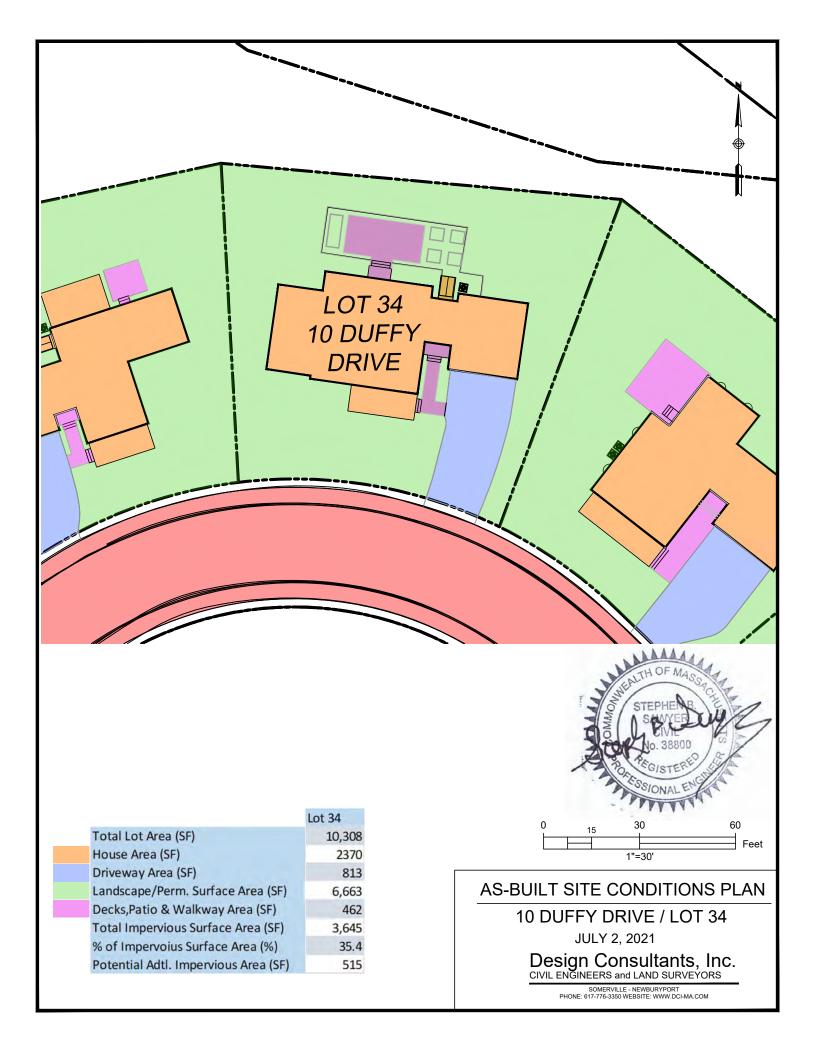

Lot 30 |
|-----------------|----------------------|--------|
| Total Lot Area  | (SF)                 | 10,275 |
| House Area (SF  | ·)                   | 2483   |
| Driveway Area   | (SF)                 | 828    |
| Landscape/Per   | m. Surface Area (SF) | 6,429  |
| Decks,Patio & \ | Walkway Area (SF)    | 535    |
| Total Impervio  | us Surface Area (SF) | 3,846  |
| % of Impervoiu  | is Surface Area (%)  | 37.4   |
| Potential Adtl  | Impervious Area (SE) | 514    |



# AS-BUILT SITE CONDITIONS PLAN

18 DUFFY DRIVE / LOT 30

JULY 2, 2021

Design Consultants, Inc. CIVIL ENGINEERS and LAND SURVEYORS





539

Potential Adtl. Impervious Area (SF)



## AS-BUILT SITE CONDITIONS PLAN

16 DUFFY DRIVE / LOT 31

JULY 2, 2021

Design Consultants, Inc. CIVIL ENGINEERS and LAND SURVEYORS