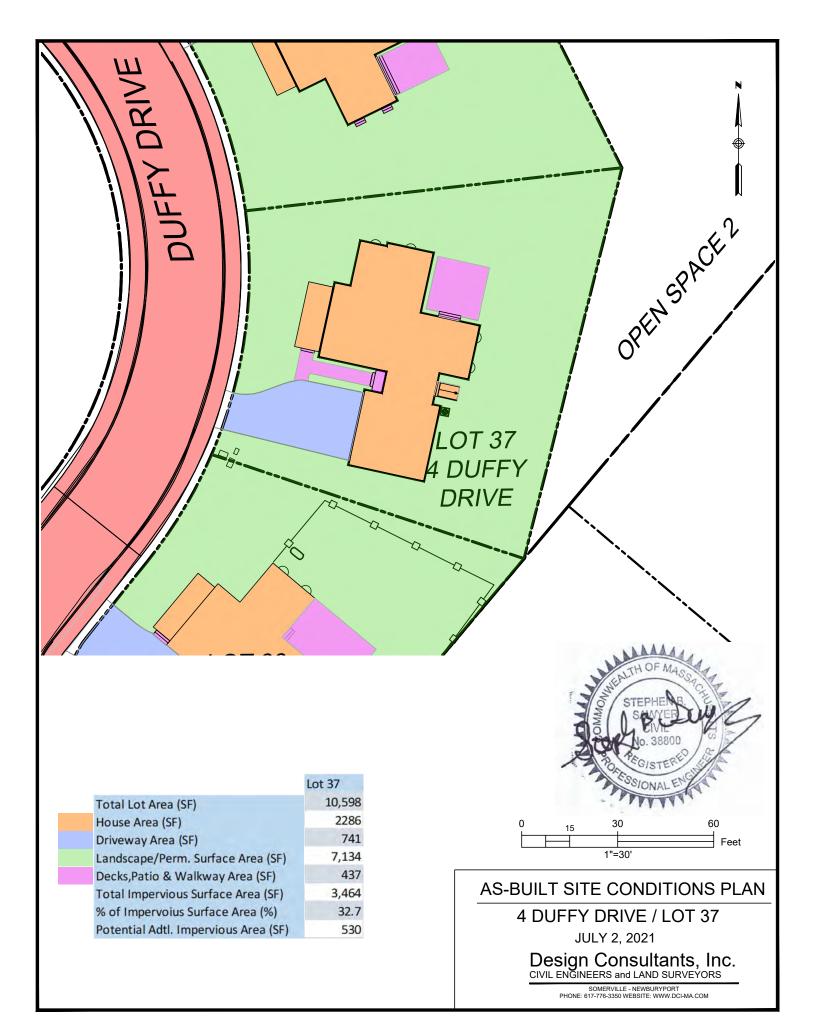

|
|-----------------|----------------------|--------|
| Total Lot Area  | (SF)                 | 10,275 |
| House Area (SF  | ·)                   | 2483   |
| Driveway Area   | (SF)                 | 828    |
| Landscape/Per   | m. Surface Area (SF) | 6,429  |
| Decks,Patio & \ | Walkway Area (SF)    | 535    |
| Total Impervio  | us Surface Area (SF) | 3,846  |
| % of Impervoiu  | is Surface Area (%)  | 37.4   |
| Potential Adtl  | Impervious Area (SE) | 514    |



# AS-BUILT SITE CONDITIONS PLAN

18 DUFFY DRIVE / LOT 30

JULY 2, 2021

Design Consultants, Inc. CIVIL ENGINEERS and LAND SURVEYORS





539

Potential Adtl. Impervious Area (SF)



## AS-BUILT SITE CONDITIONS PLAN

16 DUFFY DRIVE / LOT 31

JULY 2, 2021

Design Consultants, Inc. CIVIL ENGINEERS and LAND SURVEYORS