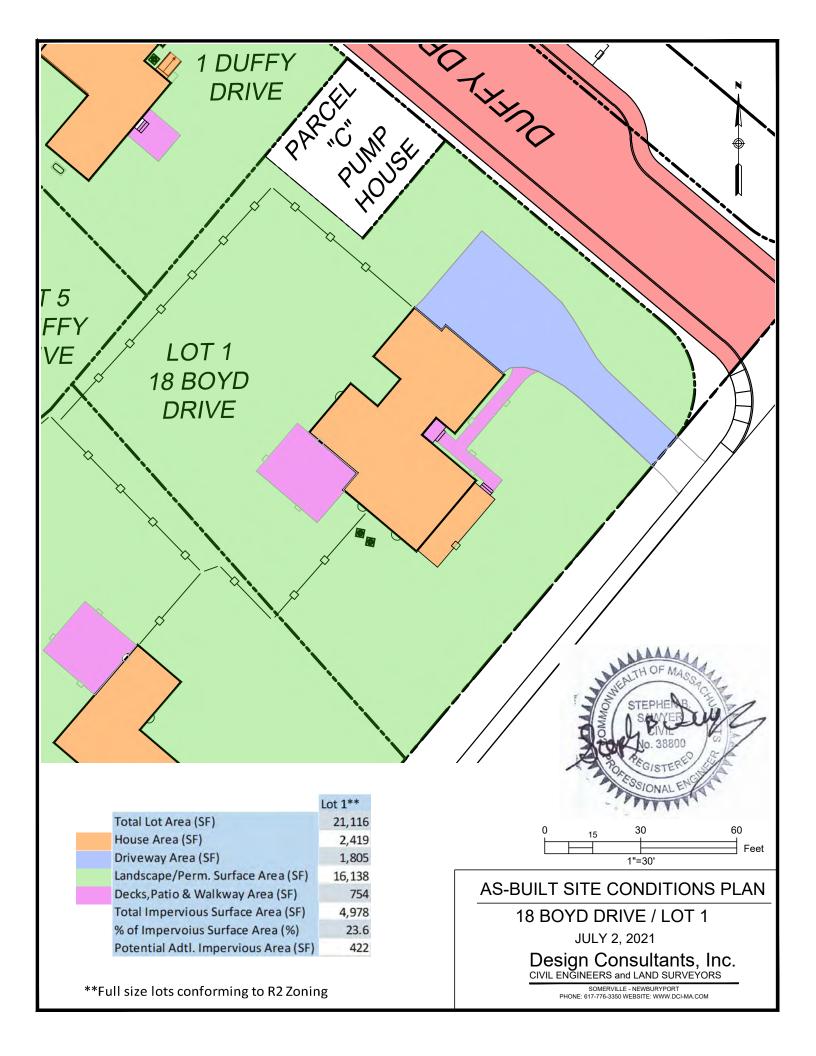

Total Lot Area (SF) 10,057
House Area (SF) 2563
Driveway Area (SF) 600
Landscape/Perm. Surface Area (SF) 6,378
Decks,Patio & Walkway Area (SF) 516
Total Impervious Surface Area (SF) 3,679
% of Impervoius Surface Area (%) 36.6
Potential Adtl. Impervious Area (SF) 503

### AS-BUILT SITE CONDITIONS PLAN

25 DUFFY DRIVE / LOT 24

OCT. 15, 2021

Design Consultants, Inc. CIVIL ENGINEERS and LAND SURVEYORS







|                                      | Lot 27 |
|--------------------------------------|--------|
| Total Lot Area (SF)                  | 10,418 |
| House Area (SF)                      | 2067   |
| Driveway Area (SF)                   | 893    |
| Landscape/Perm. Surface Area (SF)    | 6,734  |
| Decks,Patio & Walkway Area (SF)      | 7