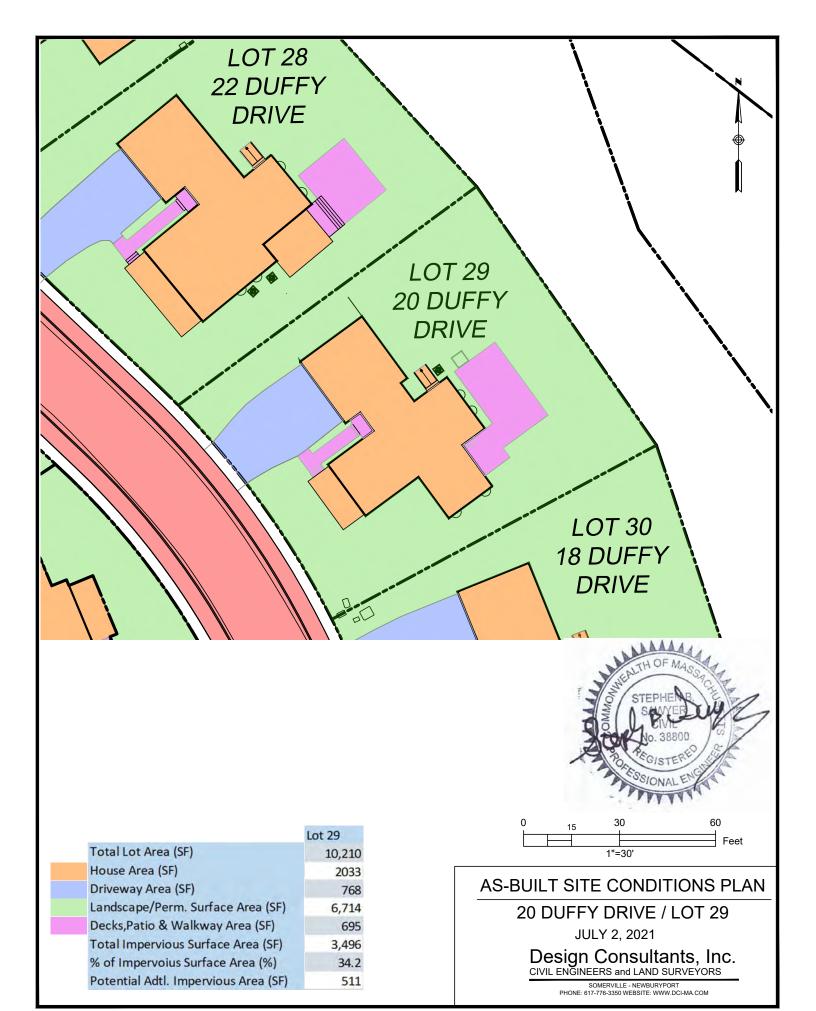

# AS-BUILT SITE CONDITIONS PLAN

22 DUFFY DRIVE / LOT 28

JULY 2, 2021

Design Consultants, Inc. CIVIL ENGINEERS and LAND SURVEYORS

|                 |                      | Lot 30 |
|-----------------|----------------------|--------|
| Total Lot Area  | (SF)                 | 10,275 |
| House Area (SF  | ·)                   | 2483   |
| Driveway Area   | (SF)                 | 828    |
| Landscape/Per   | m. Surface Area (SF) | 6,429  |
| Decks,Patio & \ | Walkway Area (SF)    | 535    |
| Total Impervio  | us Surface Area (SF) | 3,846  |
| % of Impervoiu  | is Surface Area (%)  | 37.4   |
| Potential Adtl  | Impervious Area (SE) | 514    |

# AS-BUILT SITE CONDITIONS PLAN

18 DUFFY DRIVE / LOT 30

JULY 2, 2021

Design Consultants, Inc. CIVIL ENGINEERS and LAND SURVEYORS

539

Potential Adtl. Impervious Area (SF)