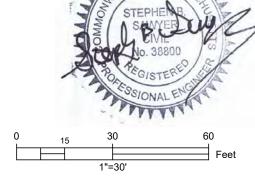

# AS-BUILT SITE CONDITIONS PLAN

22 DUFFY DRIVE / LOT 28

JULY 2, 2021

Design Consultants, Inc. CIVIL ENGINEERS and LAND SURVEYORS

|                 |                      | Lot 30 |
|-----------------|----------------------|--------|
| Total Lot Area  | (SF)                 | 10,275 |
| House Area (SF  | ·)                   | 2483   |
| Driveway Area   | (SF)                 | 828    |
| Landscape/Per   | m. Surface Area (SF) | 6,429  |
| Decks,Patio & \ | Walkway Area (SF)    | 535    |
| Total Impervio  | us Surface Area (SF) | 3,846  |
| % of Impervoiu  | is Surface Area (%)  | 37.4   |
| Potential Adtl  | Impervious Area (SE) | 514    |