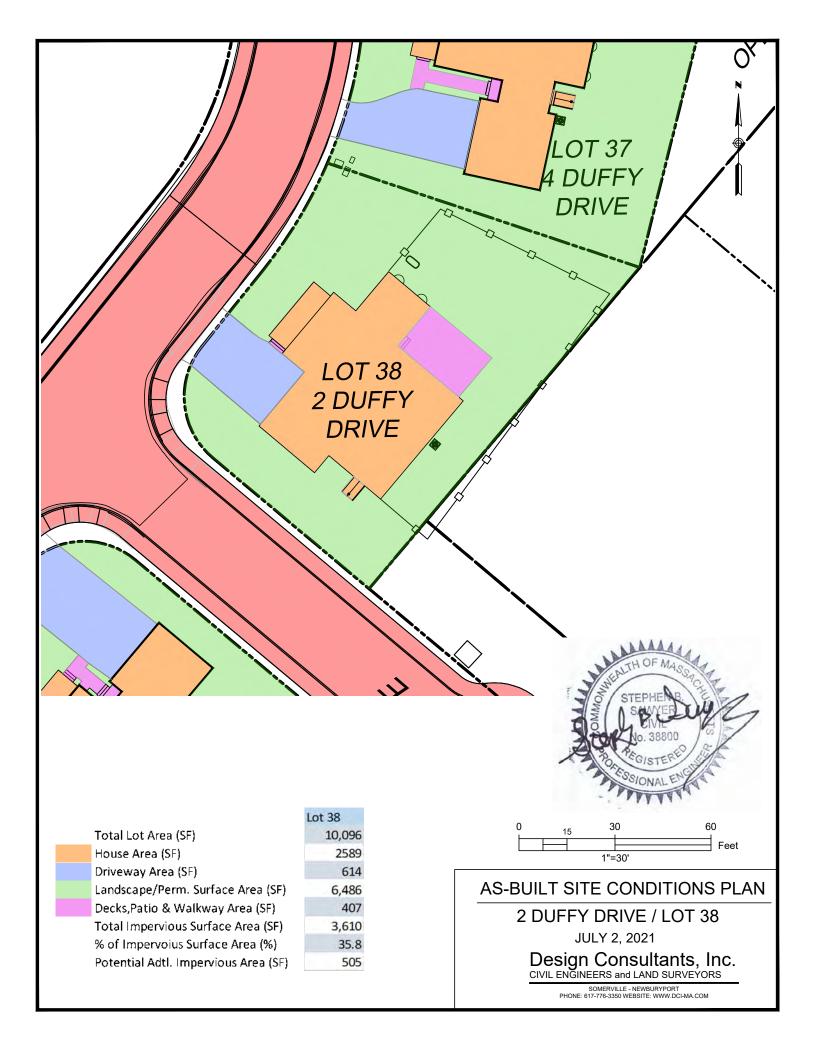

|-----------------|----------------------|--------|
| Total Lot Area  | (SF)                 | 10,275 |
| House Area (SF  | ·)                   | 2483   |
| Driveway Area   | (SF)                 | 828    |
| Landscape/Per   | m. Surface Area (SF) | 6,429  |
| Decks,Patio & \ | Walkway Area (SF)    | 535    |
| Total Impervio  | us Surface Area (SF) | 3,846  |
| % of Impervoiu  | is Surface Area (%)  | 37.4   |
| Potential Adtl  | Impervious Area (SE) | 514    |



# AS-BUILT SITE CONDITIONS PLAN

18 DUFFY DRIVE / LOT 30

JULY 2, 2021

Design Consultants, Inc. CIVIL ENGINEERS and LAND SURVEYORS





539

Potential Adtl. Impervious Area (SF)



## AS-BUILT SITE CONDITIONS PLAN

16 DUFFY DRIVE / LOT 31

JULY 2, 2021

Design Consultants, Inc. CIVIL ENGINEERS and LAND SURVEYORS