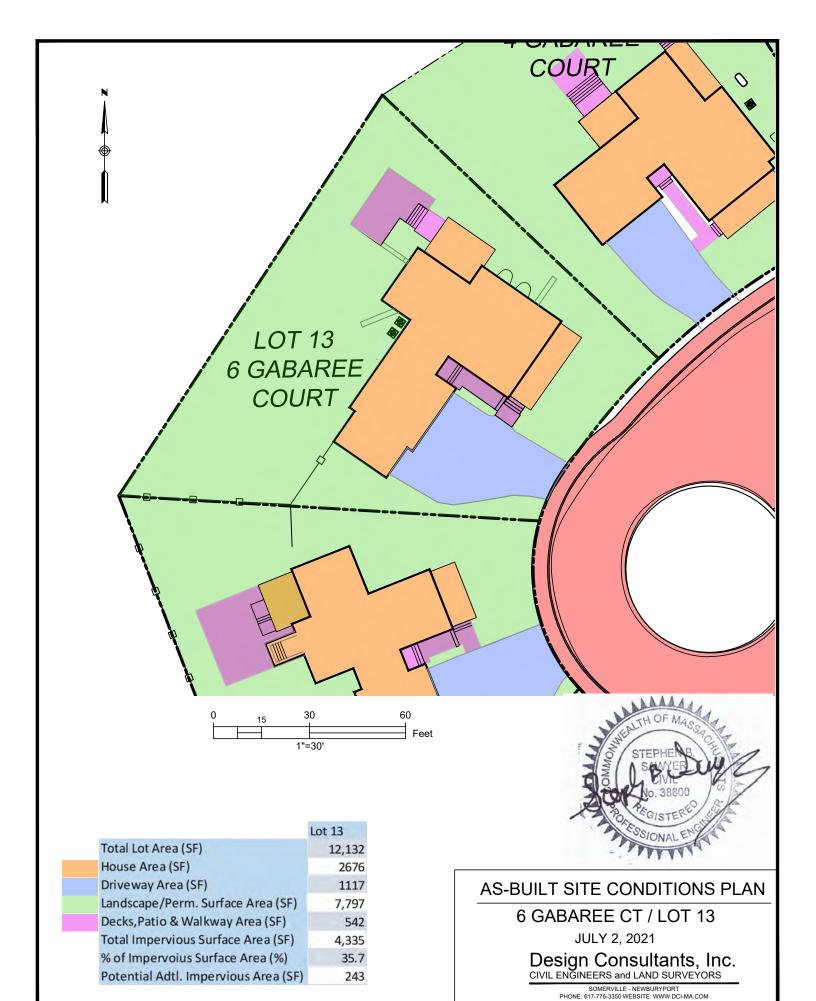

Total Lot Area (SF) 10,057
House Area (SF) 2563
Driveway Area (SF) 600
Landscape/Perm. Surface Area (SF) 6,378
Decks,Patio & Walkway Area (SF) 516
Total Impervious Surface Area (SF) 3,679
% of Impervoius Surface Area (%) 36.6
Potential Adtl. Impervious Area (SF) 503

### AS-BUILT SITE CONDITIONS PLAN

25 DUFFY DRIVE / LOT 24

OCT. 15, 2021

Design Consultants, Inc. CIVIL ENGINEERS and LAND SURVEYORS







|                                      | Lot 27 |
|--------------------------------------|--------|
| Total Lot Area (SF)                  | 10,418 |
| House Area (SF)                      | 2067   |
| Driveway Area (SF)                   | 893    |
| Landscape/Perm. Surface Area (SF)    | 6,734  |
| Decks,Patio & Walkway Area (SF)      | 724    |
| Total Impervio