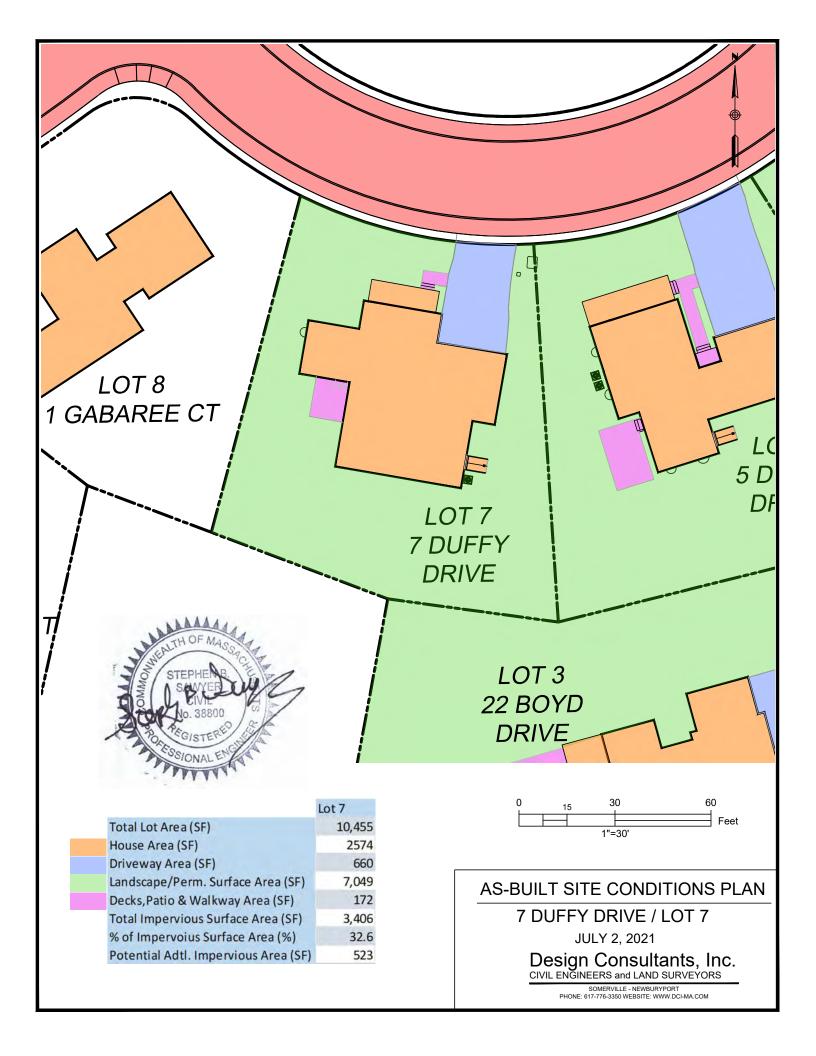

## AS-BUILT SITE CONDITIONS PLAN

24 DUFFY DRIVE / LOT 27

JULY 2, 2021

Design Consultants, Inc. CIVIL ENGINEERS and LAND SURVEYORS

|                                      | Lot 28 |
|--------------------------------------|--------|
| Total Lot Area (SF)                  | 10,529 |
| House Area (SF)                      | 2468   |
| Driveway Area (SF)                   | 795    |
| Landscape/Perm. Surface Area (SF)    | 6,683  |
| Decks,Patio & Walkway Area (SF)      | 583    |
| Total Impervious Surface Area (SF)   | 3,846  |
| % of Impervoius Surface Area (%)     | 36.5   |
| Potential Adtl. Impervious Area (SF) | 526    |