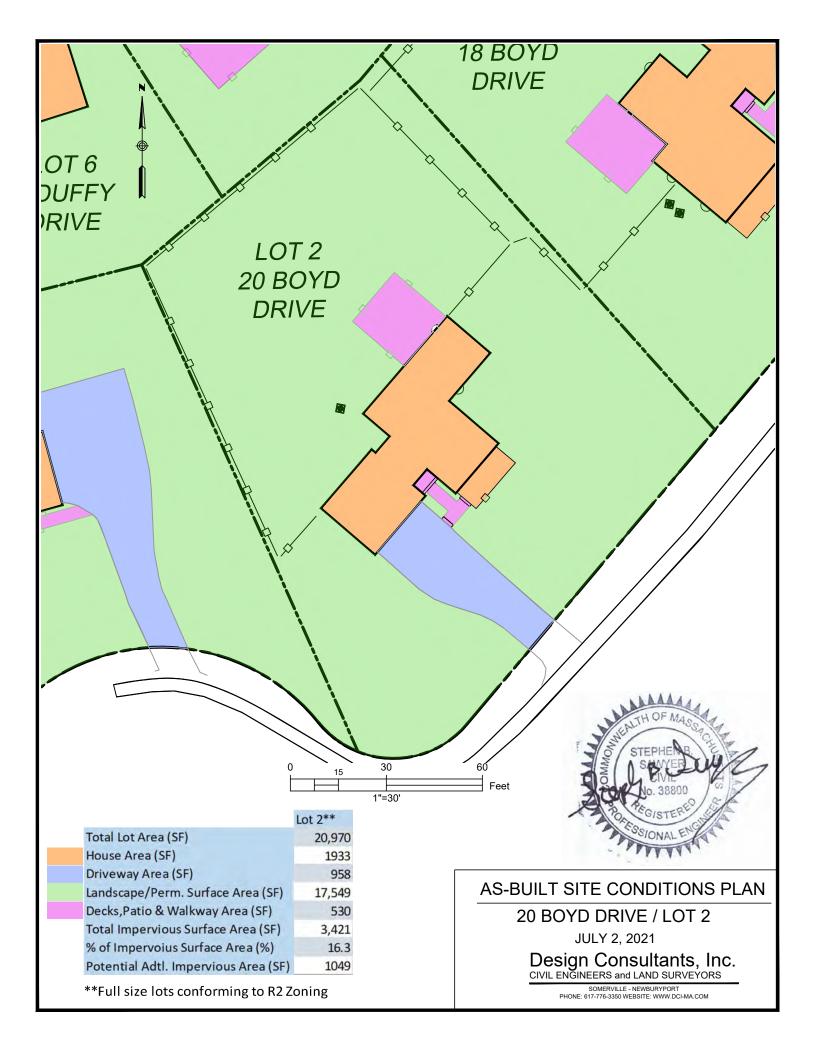

Total Lot Area (SF) 10,057
House Area (SF) 2563
Driveway Area (SF) 600
Landscape/Perm. Surface Area (SF) 6,378
Decks,Patio & Walkway Area (SF) 516
Total Impervious Surface Area (SF) 3,679
% of Impervoius Surface Area (%) 36.6
Potential Adtl. Impervious Area (SF) 503

### AS-BUILT SITE CONDITIONS PLAN

25 DUFFY DRIVE / LOT 24

OCT. 15, 2021

Design Consultants, Inc. CIVIL ENGINEERS and LAND SURVEYORS







|                                      | Lot 27 |
|--------------------------------------|--------|
| Total Lot Area (SF)                  | 10,418 |
| House Area (SF)                      | 2067   |
| Driveway Area (SF)                   | 893    |
| Landscape/Perm. Surface Area (SF)    | 6,734  |
| Decks,Patio & Walkway Area (SF)      | 724