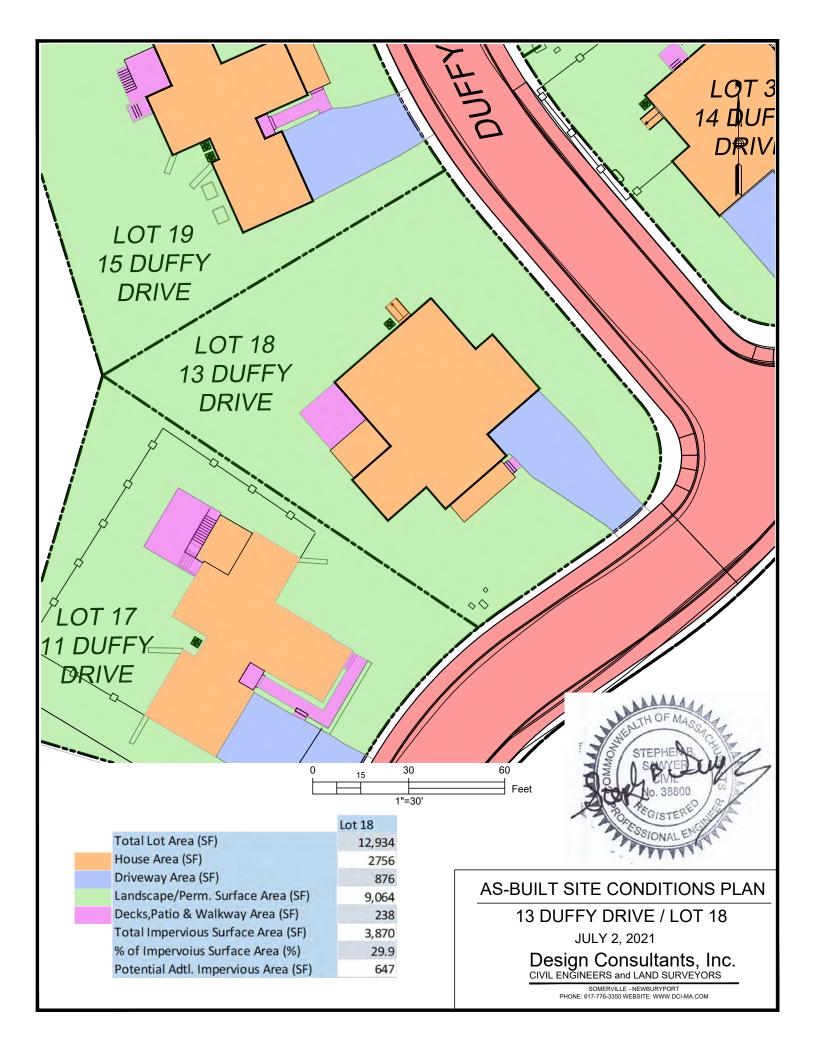

Total Lot Area (SF) 10,057
House Area (SF) 2563
Driveway Area (SF) 600
Landscape/Perm. Surface Area (SF) 6,378
Decks,Patio & Walkway Area (SF) 516
Total Impervious Surface Area (SF) 3,679
% of Impervoius Surface Area (%) 36.6
Potential Adtl. Impervious Area (SF) 503

### AS-BUILT SITE CONDITIONS PLAN

25 DUFFY DRIVE / LOT 24

OCT. 15, 2021

Design Consultants, Inc. CIVIL ENGINEERS and LAND SURVEYORS







|                                      | Lot 27 |
|--------------------------------------|--------|
| Total Lot Area (SF)                  | 10,418 |
| House Area (SF)                      | 2067   |
| Driveway Area (SF)                   | 893    |
| Landscape/Perm. Surface Area (SF)    | 6,734  |
| Decks,Patio & Walkway Area (SF)      | 724    |
| Total Impervious Surface