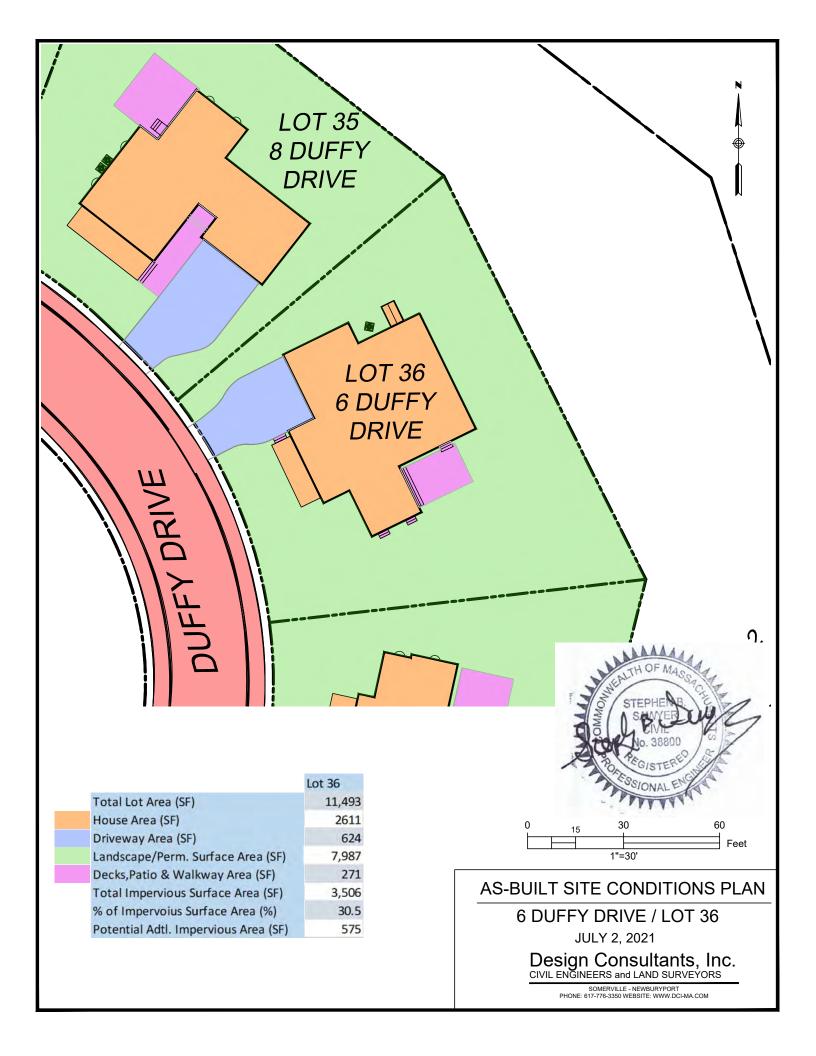

30 |
|-----------------|----------------------|--------|
| Total Lot Area  | (SF)                 | 10,275 |
| House Area (SF  | ·)                   | 2483   |
| Driveway Area   | (SF)                 | 828    |
| Landscape/Per   | m. Surface Area (SF) | 6,429  |
| Decks,Patio & \ | Walkway Area (SF)    | 535    |
| Total Impervio  | us Surface Area (SF) | 3,846  |
| % of Impervoiu  | is Surface Area (%)  | 37.4   |
| Potential Adtl  | Impervious Area (SE) | 514    |



# AS-BUILT SITE CONDITIONS PLAN

18 DUFFY DRIVE / LOT 30

JULY 2, 2021

Design Consultants, Inc. CIVIL ENGINEERS and LAND SURVEYORS





539

Potential Adtl. Impervious Area (SF)



## AS-BUILT SITE CONDITIONS PLAN

16 DUFFY DRIVE / LOT 31

JULY 2, 2021

Design Consultants, Inc. CIVIL ENGINEERS and LAND SURVEYORS