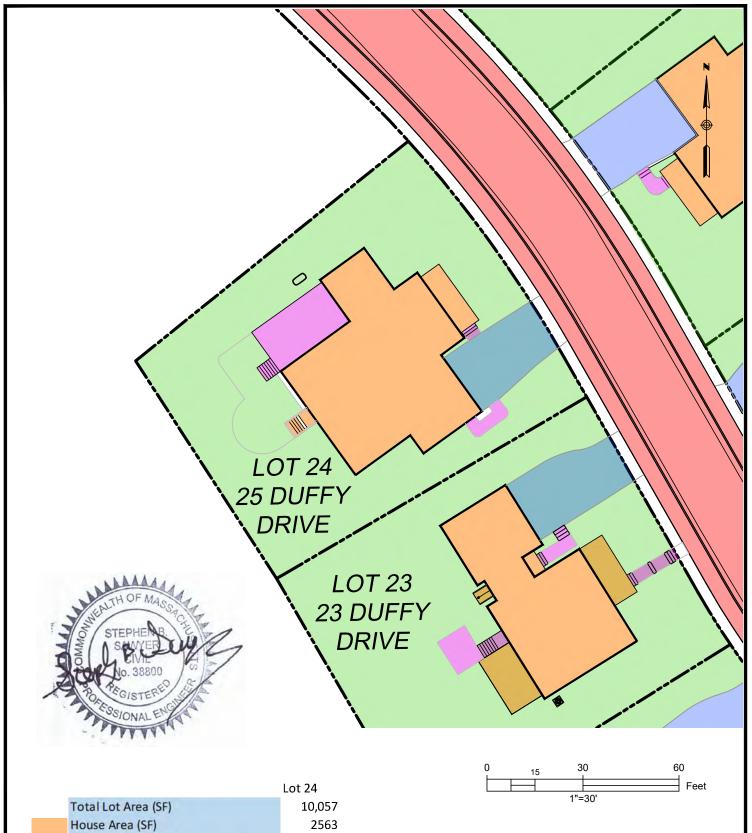

Total Lot Area (SF) 10,057
House Area (SF) 2563
Driveway Area (SF) 600
Landscape/Perm. Surface Area (SF) 6,378
Decks,Patio & Walkway Area (SF) 516
Total Impervious Surface Area (SF) 3,679
% of Impervoius Surface Area (%) 36.6
Potential Adtl. Impervious Area (SF) 503

### AS-BUILT SITE CONDITIONS PLAN

25 DUFFY DRIVE / LOT 24

OCT. 15, 2021

Design Consultants, Inc. CIVIL ENGINEERS and LAND SURVEYORS

|                                      | Lot 27 |
|--------------------------------------|--------|
| Total Lot Area (SF)                  | 10,418 |
| House Area (SF)                      | 2067   |
| Driveway Area (SF)                   | 893    |
| Landscape/Perm. Surface Area (SF)    | 6,734  |
| Decks,Patio & Walkway Area (SF)      | 724    |
| Total Impervious Surface Area (SF)   | 3,684  |
| % of Impervoius Surface Area (%)     | 35.4   |
| Potential Adtl. Impervious Area (SF) | 521    |