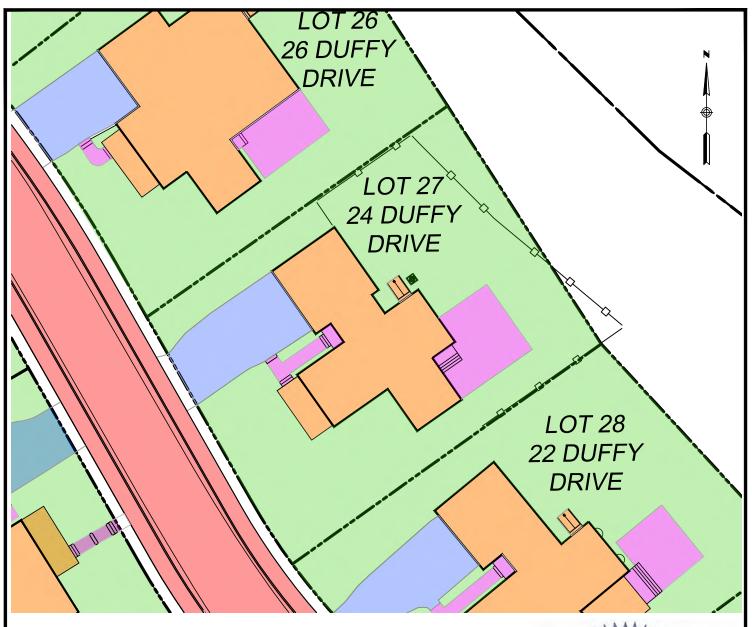

Total Lot Area (SF) 10,057
House Area (SF) 2563
Driveway Area (SF) 600
Landscape/Perm. Surface Area (SF) 6,378
Decks,Patio & Walkway Area (SF) 516
Total Impervious Surface Area (SF) 3,679
% of Impervoius Surface Area (%) 36.6
Potential Adtl. Impervious Area (SF) 503

### AS-BUILT SITE CONDITIONS PLAN

25 DUFFY DRIVE / LOT 24

OCT. 15, 2021

Design Consultants, Inc. CIVIL ENGINEERS and LAND SURVEYORS







|                                      | Lot 27 |
|--------------------------------------|--------|
| Total Lot Area (SF)                  | 10,418 |
| House Area (SF)                      | 2067   |
| Driveway Area (SF)                   | 893    |
| Landscape/Perm. Surface Area (SF)    | 6,734  |
| Decks,Patio & Walkway Area (SF)      | 724    |
| Total Impervious Surface Area (SF)   | 3,684  |
| % of Impervoius Surface Area (%)     | 35.4   |
| Potential Adtl. Impervious Area (SF) | 521    |



## AS-BUILT SITE CONDITIONS PLAN

24 DUFFY DRIVE / LOT 27

JULY 2, 2021

Design Consultants, Inc. CIVIL ENGINEERS and LAND SURVEYORS



|                                      | Lot 28 |
|--------------------------------------|--------|
| Total Lot Area (SF)                  | 10,529 |
| House A