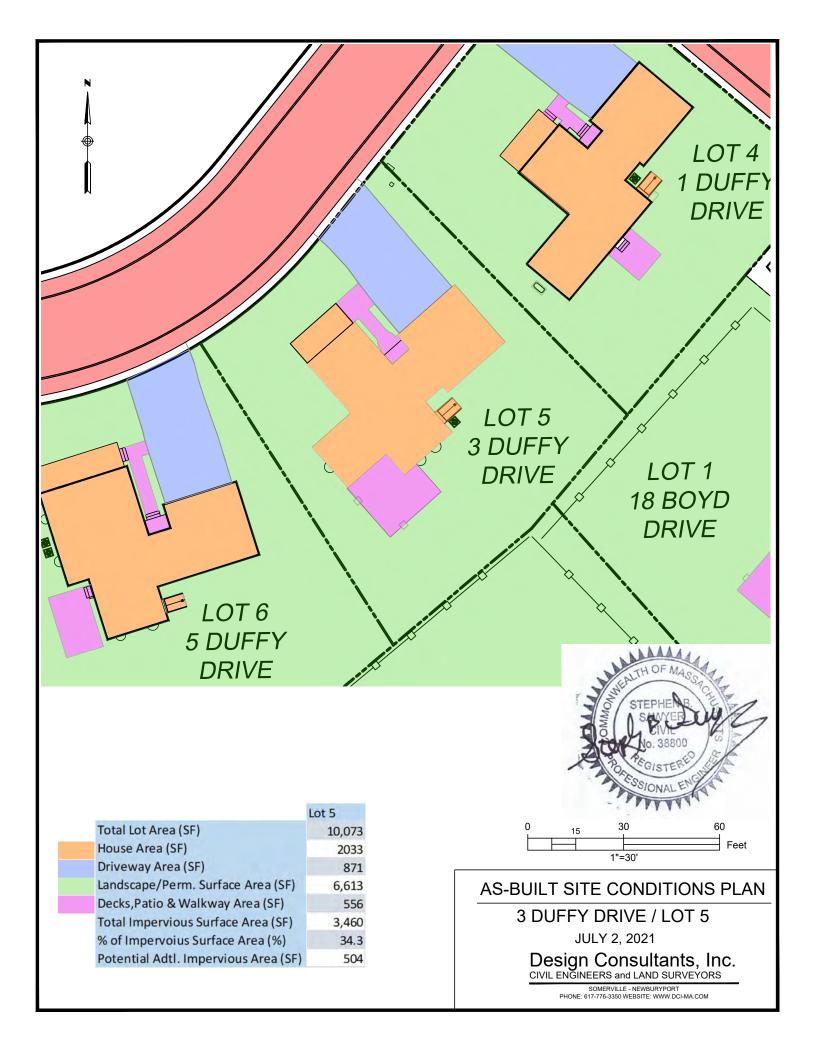

Total Lot Area (SF) 10,057
House Area (SF) 2563
Driveway Area (SF) 600
Landscape/Perm. Surface Area (SF) 6,378
Decks,Patio & Walkway Area (SF) 516
Total Impervious Surface Area (SF) 3,679
% of Impervoius Surface Area (%) 36.6
Potential Adtl. Impervious Area (SF) 503