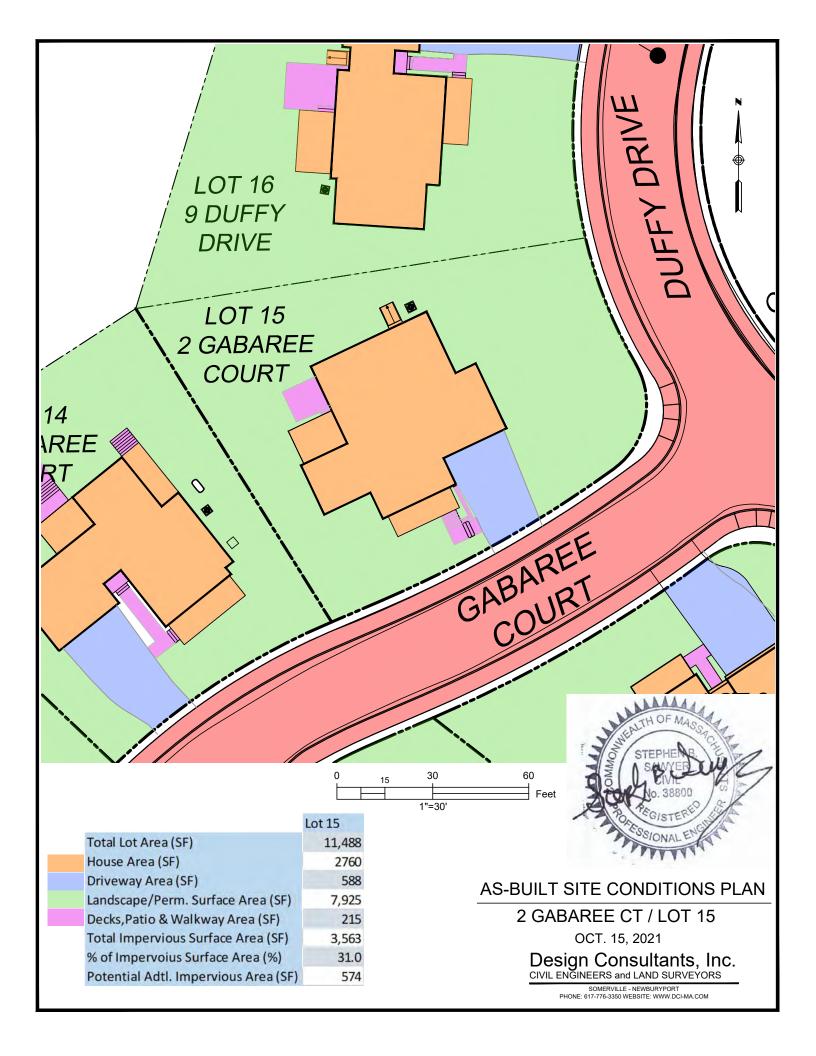

Total Lot Area (SF) 10,057
House Area (SF) 2563
Driveway Area (SF) 600
Landscape/Perm. Surface Area (SF) 6,378
Decks,Patio & Walkway Area (SF) 516
Total Impervious Surface Area (SF) 3,679
% of Impervoius Surface Area (%) 36.6
Potential Adtl. Impervious Area (SF) 503

### AS-BUILT SITE CONDITIONS PLAN

25 DUFFY DRIVE / LOT 24

OCT. 15, 2021

Design Consultants, Inc. CIVIL ENGINEERS and LAND SURVEYORS







|                                      | Lot 27 |
|--------------------------------------|--------|
| Total Lot Area (SF)                  | 10,418 |
| House Area (SF)                      | 2067   |
| Driveway Area (SF)                   | 893    |
| Landscape/Perm. Surface Area (SF)    | 6,734  |
| Decks,Patio & Walkway Area (SF)      | 724    |
| Total Impervious S