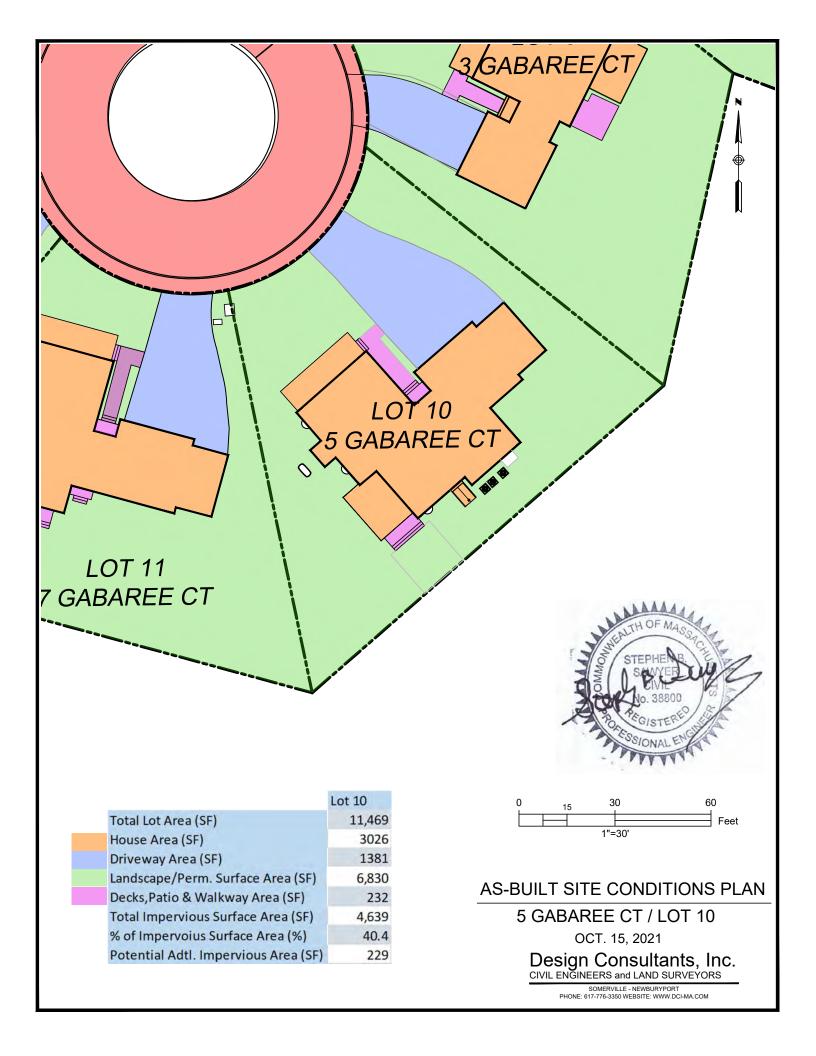

Total Lot Area (SF) 10,057
House Area (SF) 2563
Driveway Area (SF) 600
Landscape/Perm. Surface Area (SF) 6,378
Decks,Patio & Walkway Area (SF) 516
Total Impervious Surface Area (SF) 3,679
% of Impervoius Surface Area (%) 36.6
Potential Adtl. Impervious Area (SF) 503

### AS-BUILT SITE CONDITIONS PLAN

25 DUFFY DRIVE / LOT 24

OCT. 15, 2021

Design Consultants, Inc. CIVIL ENGINEERS and LAND SURVEYORS







|                                      | Lot 27 |
|--------------------------------------|--------|
| Total Lot Area (SF)                  | 10,418 |
| House Area (SF)                      | 2067   |
| Driveway Area (SF)                   | 893    |
| Landscape/Perm. Surface Area (SF)    | 6,734  |
| Decks,Patio & Walkway Area (SF)      | 724    |
| Total Im