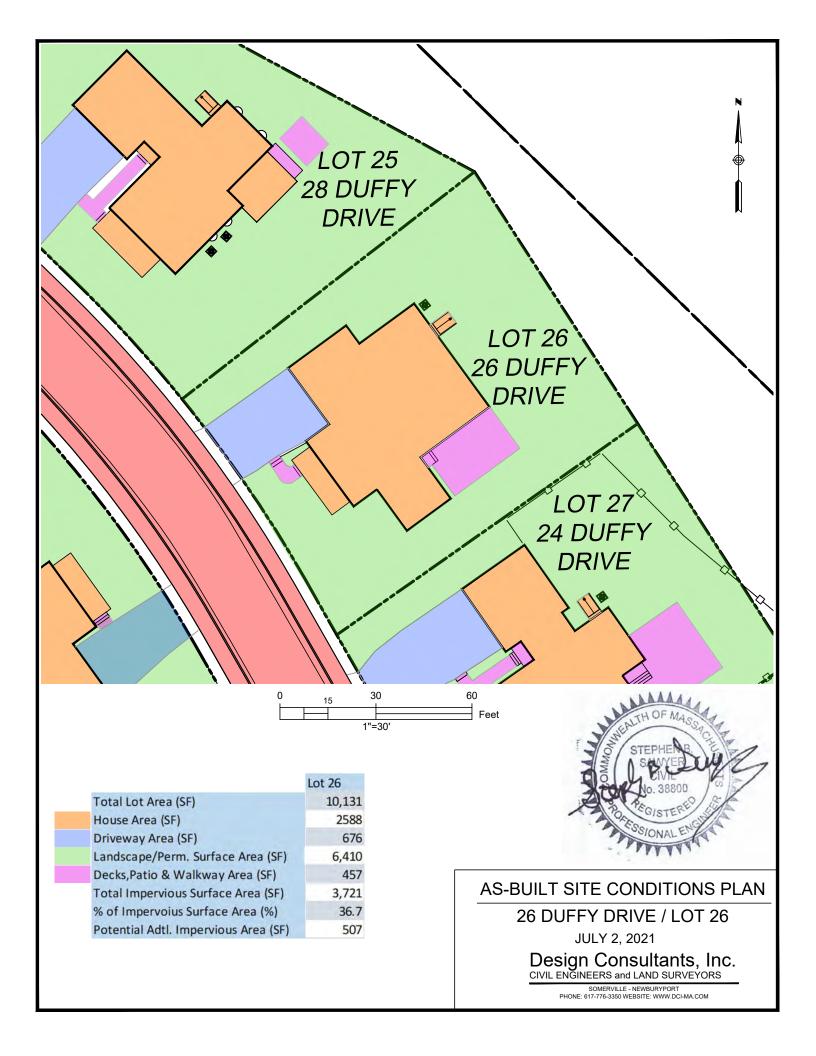

Total Lot Area (SF) 10,057
House Area (SF) 2563
Driveway Area (SF) 600
Landscape/Perm. Surface Area (SF) 6,378
Decks,Patio & Walkway Area (SF) 516
Total Impervious Surface Area (SF) 3,679
% of Impervoius Surface Area (%) 36.6
Potential Adtl. Impervious Area (SF) 503

### AS-BUILT SITE CONDITIONS PLAN

25 DUFFY DRIVE / LOT 24

OCT. 15, 2021

Design Consultants, Inc. CIVIL ENGINEERS and LAND SURVEYORS







|                                      | Lot 27 |
|--------------------------------------|--------|
| Total Lot Area (SF)                  | 10,418 |
| House Area (SF)                      | 2067   |
| Driveway Area (SF)                   | 893    |
| Landscape/Perm. Surface Area (SF)    | 6,734  |
| Decks,Patio & Walkway Area (SF)      | 724    |
| Total Impervious Surface Area (SF)   | 3,684  |
| % of Impervoius Surface Area (%)     | 35.4   |
| Potential Adtl. Impervious Area (SF) | 521    |



## AS-BUILT SITE CONDITIONS PLAN

24 DUFFY DRIVE / LOT 27

JULY 2, 2021

Design Consultants, Inc. CIVIL ENGINEERS and LAND SURVEYORS



|                                      | Lot 28 |
|--------------------------------------|--------|
| Total Lot Area (SF)                  | 10,529 |
| House