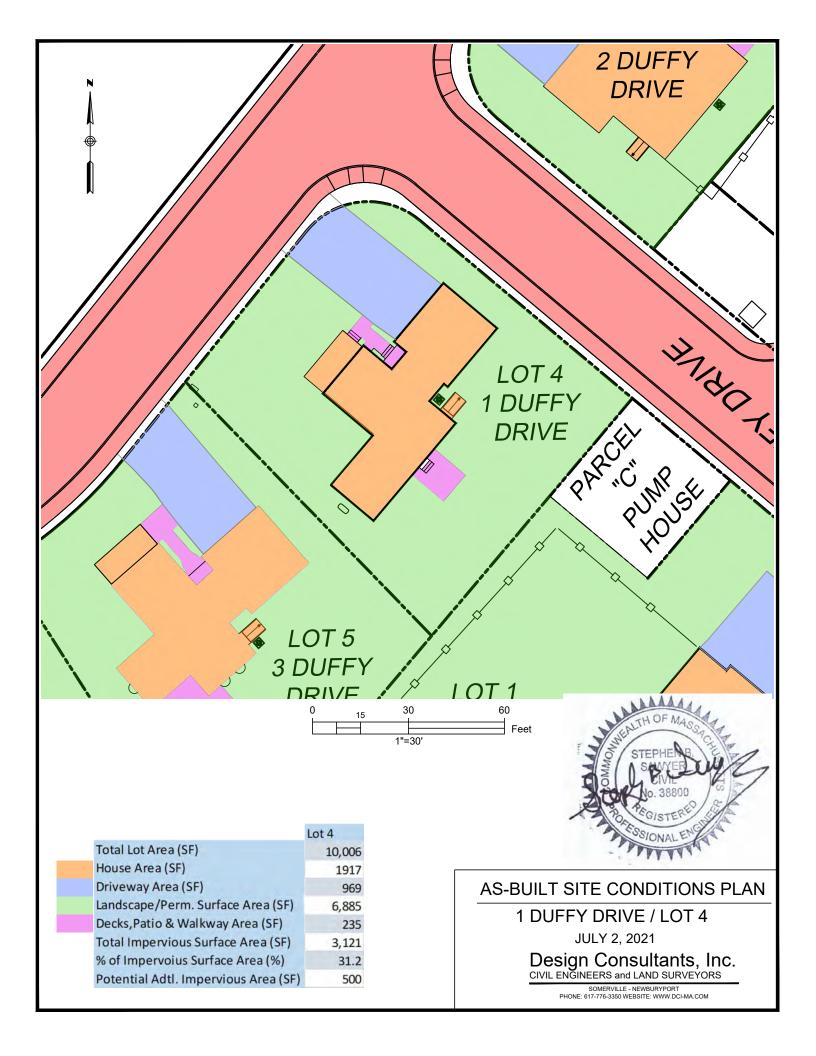

Total Lot Area (SF) 10,057
House Area (SF) 2563
Driveway Area (SF) 600
Landscape/Perm. Surface Area (SF) 6,378
Decks,Patio & Walkway Area (SF) 516
Total Impervious Surface Area (SF) 3,679
% of Impervoius Surface Area (%) 36.6
Potential Adtl. Impervious Area (SF) 503

### AS-BUILT SITE CONDITIONS PLAN

25 DUFFY DRIVE / LOT 24

OCT. 15, 2021

Design Consultants, Inc. CIVIL ENGINEERS and LAND SURVEYORS







|                                      | Lot 27 |
|--------------------------------------|--------|
| Total Lot Area (SF)                  | 10,418 |
| House Area (SF)                      | 2067   |
| Driveway Area (SF)                   | 893    |
| Landscape/Perm. Surface Area (SF)    | 6,734  |
| Decks,Patio & Walkway Area (SF)      | 724