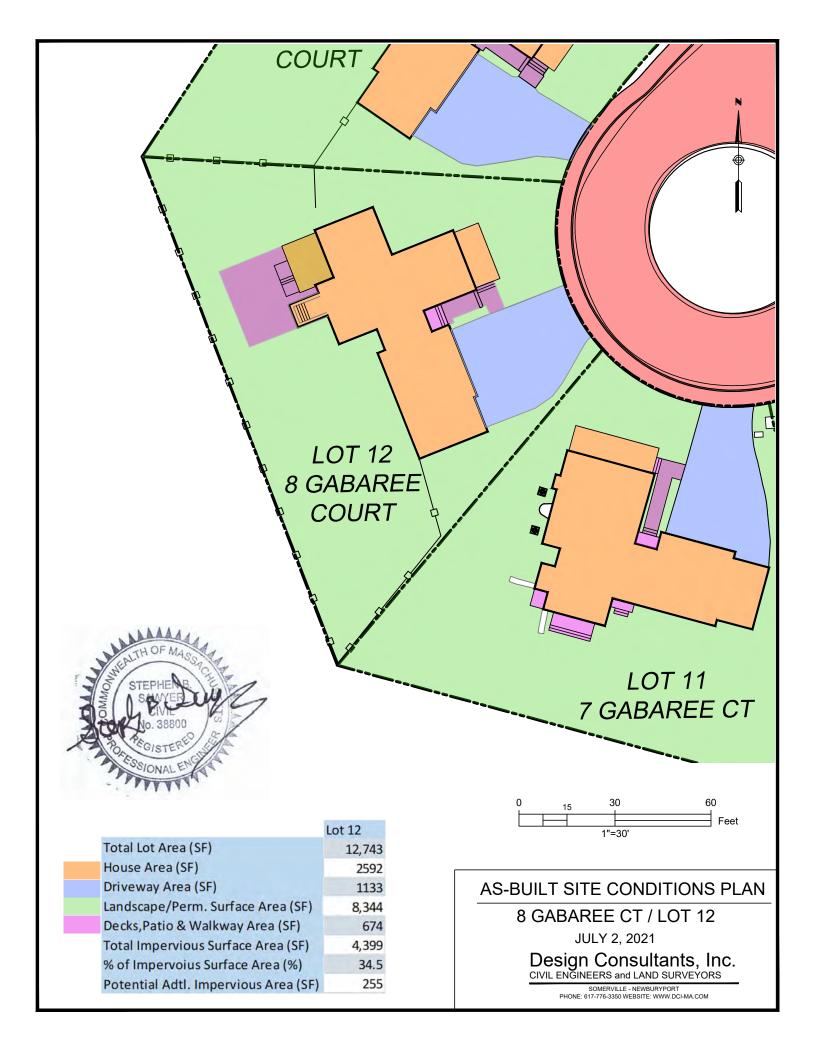

Total Lot Area (SF) 10,057
House Area (SF) 2563
Driveway Area (SF) 600
Landscape/Perm. Surface Area (SF) 6,378
Decks,Patio & Walkway Area (SF) 516
Total Impervious Surface Area (SF) 3,679
% of Impervoius Surface Area (%) 36.6
Potential Adtl. Impervious Area (SF) 503

### AS-BUILT SITE CONDITIONS PLAN

25 DUFFY DRIVE / LOT 24

OCT. 15, 2021

Design Consultants, Inc. CIVIL ENGINEERS and LAND SURVEYORS







|                                      | Lot 27 |
|--------------------------------------|--------|
| Total Lot Area (SF)                  | 10,418 |
| House Area (SF)                      | 2067   |
| Driveway Area (SF)                   | 893    |
| Landscape/Perm. Surface Area (SF)    | 6,734  |
| Decks,Patio & Walkway Area (SF)      | 724    |
| Total Imperv