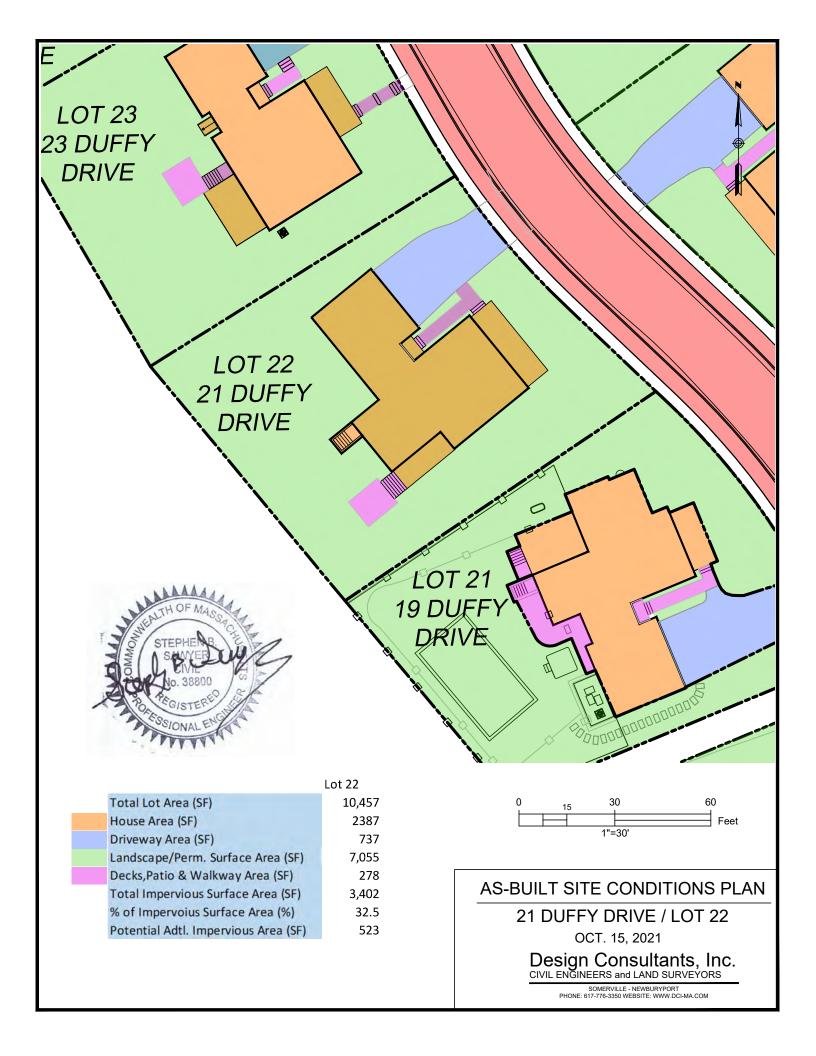

Total Lot Area (SF) 10,057
House Area (SF) 2563
Driveway Area (SF) 600
Landscape/Perm. Surface Area (SF) 6,378
Decks,Patio & Walkway Area (SF) 516
Total Impervious Surface Area (SF) 3,679
% of Impervoius Surface Area (%) 36.6
Potential Adtl. Impervious Area (SF) 503

### AS-BUILT SITE CONDITIONS PLAN

25 DUFFY DRIVE / LOT 24

OCT. 15, 2021

Design Consultants, Inc. CIVIL ENGINEERS and LAND SURVEYORS







|                                      | Lot 27 |
|--------------------------------------|--------|
| Total Lot Area (SF)                  | 10,418 |
| House Area (SF)                      | 2067   |
| Driveway Area (SF)                   | 893    |
| Landscape/Perm. Surface Area (SF)    | 6,734  |
| Decks,Patio & Walkway Area (SF)      | 724    |
| Total Impervious Surface Area (S