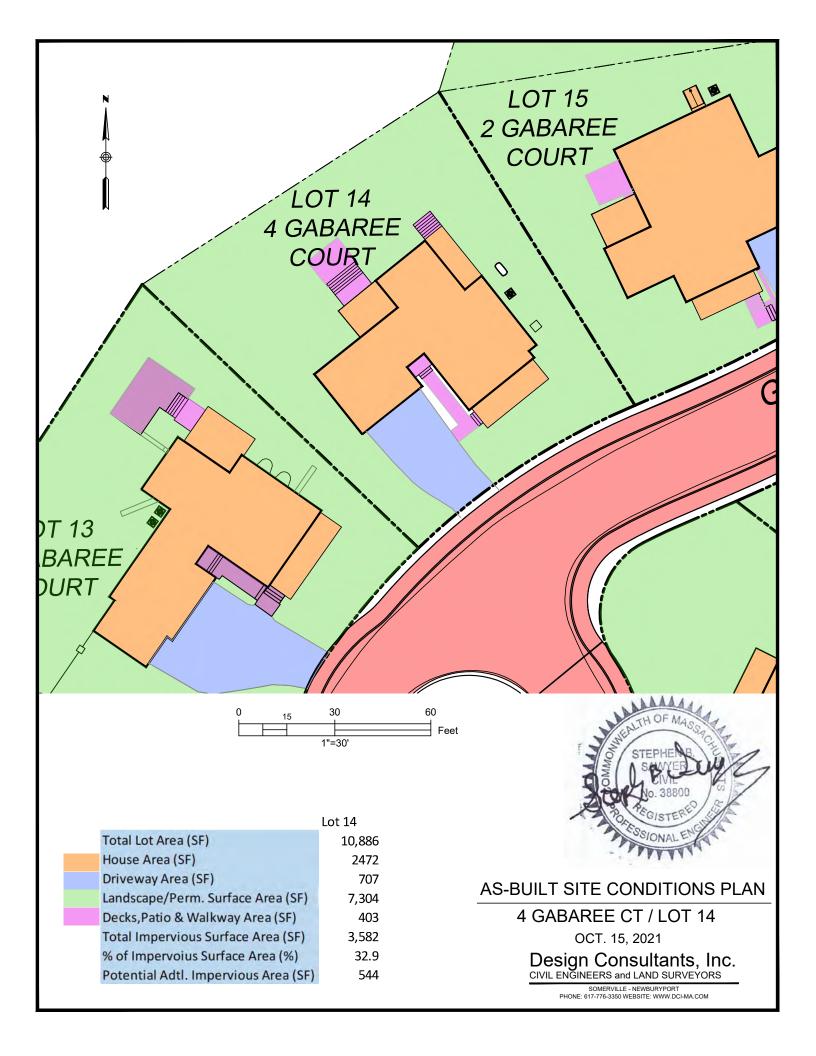

Total Lot Area (SF) 10,057
House Area (SF) 2563
Driveway Area (SF) 600
Landscape/Perm. Surface Area (SF) 6,378
Decks,Patio & Walkway Area (SF) 516
Total Impervious Surface Area (SF) 3,679
% of Impervoius Surface Area (%) 36.6
Potential Adtl. Impervious Area (SF) 503

### AS-BUILT SITE CONDITIONS PLAN

25 DUFFY DRIVE / LOT 24

OCT. 15, 2021

Design Consultants, Inc. CIVIL ENGINEERS and LAND SURVEYORS







|                                      | Lot 27 |
|--------------------------------------|--------|
| Total Lot Area (SF)                  | 10,418 |
| House Area (SF)                      | 2067   |
| Driveway Area (SF)                   | 893    |
| Landscape/Perm. Surface Area (SF)    | 6,734  |
| Decks,Patio & Walkway Area (SF)      | 724    |
| Total Impervious