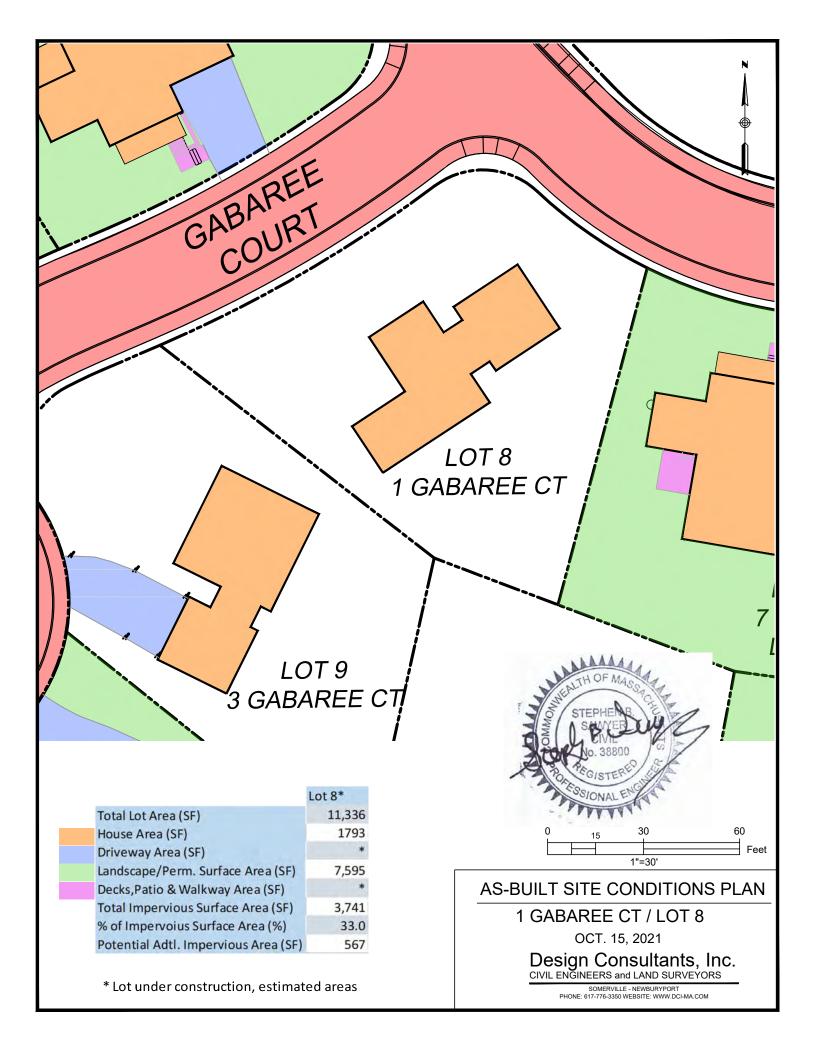

# AS-BUILT SITE CONDITIONS PLAN

22 DUFFY DRIVE / LOT 28

JULY 2, 2021

Design Consultants, Inc. CIVIL ENGINEERS and LAND SURVEYORS

|                 |                      | Lot 30 |
|-----------------|----------------------|--------|
| Total Lot Area  | (SF)                 | 10,275 |
| House Area (SF  | ·)                   | 2483   |
| Driveway Area   | (SF)                 | 828    |
| Landscape/Per   | m. Surface Area (SF) | 6,429  |
| Decks,Patio & \ | Walkway Area (SF)    | 535    |
| Total Impervio  | us Surface Area (SF) | 3,846  |
| % of Impervoiu  | is Surface Area (%)  | 37.4   |
| Potential Adtl  | Impervious Area (SE) | 514    |