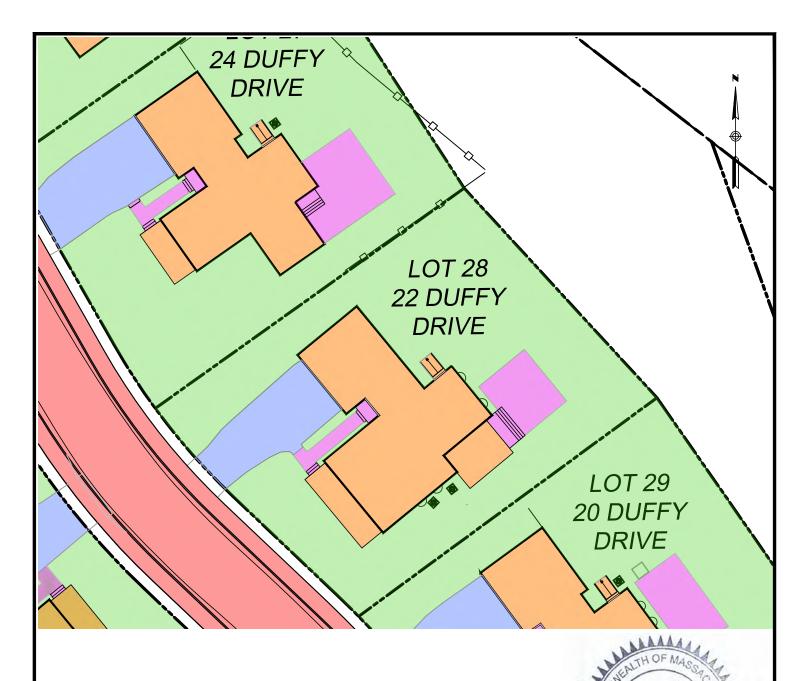

## AS-BUILT SITE CONDITIONS PLAN

24 DUFFY DRIVE / LOT 27

JULY 2, 2021

Design Consultants, Inc. CIVIL ENGINEERS and LAND SURVEYORS

|                                      | Lot 28 |
|--------------------------------------|--------|
| Total Lot Area (SF)                  | 10,529 |
| House Area (SF)                      | 2468   |
| Driveway Area (SF)                   | 795    |
| Landscape/Perm. Surface Area (SF)    | 6,683  |
| Decks,Patio & Walkway Area (SF)      | 583    |
| Total Impervious Surface Area (SF)   | 3,846  |
| % of Impervoius Surface Area (%)     | 36.5   |
| Potential Adtl. Impervious Area (SF) | 526    |

# AS-BUILT SITE CONDITIONS PLAN

22 DUFFY DRIVE / LOT 28

JULY 2, 2021

Design Consultants, Inc. CIVIL ENGINEERS and LAND SURVEYORS

|                 |                      | Lot 30 |
|-----------------|----------------------|--------|
| Total Lot Area  | (SF)                 | 10,275 |
| House Area (SF  | ·)                   | 2483   |
| Driveway Area   | (SF)                 | 828    |
| Landscape/Per   | m. Surface Area (SF) | 6,429  |
| Decks,Patio & \ | Walkway Area (SF)    | 535    |
| Total Impervio  | us Surface Area (SF) | 3,846  |
| % of Impervoiu  | is Surface Area (%)  | 37.4   |
| Potential Adtl  | Impervious Area (SE) | 514    |