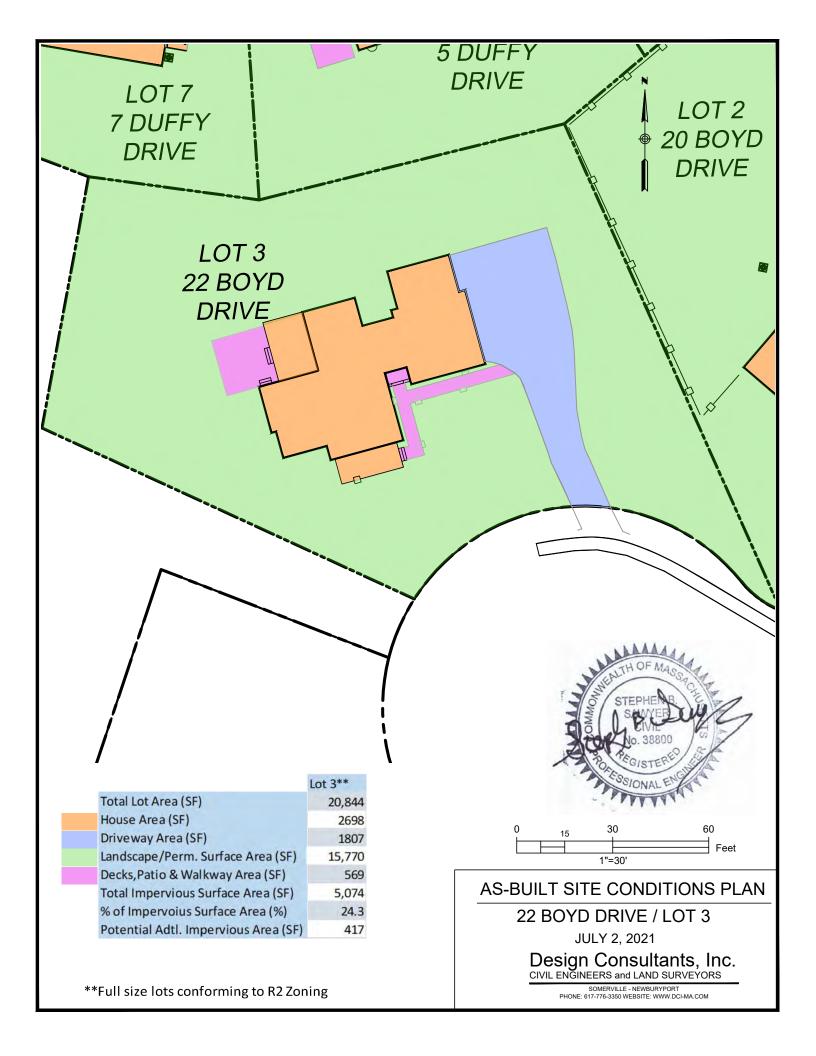

Total Lot Area (SF) 10,057
House Area (SF) 2563
Driveway Area (SF) 600
Landscape/Perm. Surface Area (SF) 6,378
Decks,Patio & Walkway Area (SF) 516
Total Impervious Surface Area (SF) 3,679
% of Impervoius Surface Area (%) 36.6
Potential Adtl. Impervious Area (SF) 503

### AS-BUILT SITE CONDITIONS PLAN

25 DUFFY DRIVE / LOT 24

OCT. 15, 2021

Design Consultants, Inc. CIVIL ENGINEERS and LAND SURVEYORS







|                                      | Lot 27 |
|--------------------------------------|--------|
| Total Lot Area (SF)                  | 10,418 |
| House Area (SF)                      | 2067   |
| Driveway Area (SF)                   | 893    |
| Landscape/Perm. Surface Area (SF)    | 6,734  |
| Decks,Patio & Walkway Area (SF)      | 724