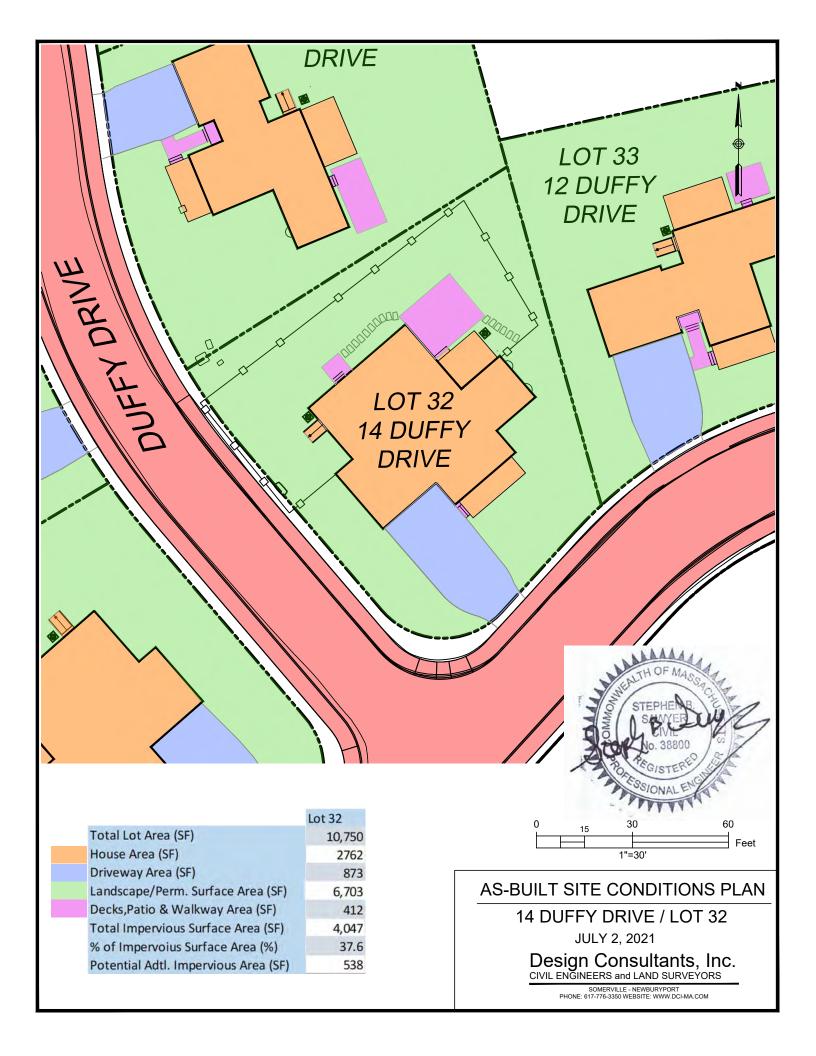

| Lot 30 |
|-----------------|----------------------|--------|
| Total Lot Area  | (SF)                 | 10,275 |
| House Area (SF  | ·)                   | 2483   |
| Driveway Area   | (SF)                 | 828    |
| Landscape/Per   | m. Surface Area (SF) | 6,429  |
| Decks,Patio & \ | Walkway Area (SF)    | 535    |
| Total Impervio  | us Surface Area (SF) | 3,846  |
| % of Impervoiu  | is Surface Area (%)  | 37.4   |
| Potential Adtl  | Impervious Area (SE) | 514    |



# AS-BUILT SITE CONDITIONS PLAN

18 DUFFY DRIVE / LOT 30

JULY 2, 2021

Design Consultants, Inc. CIVIL ENGINEERS and LAND SURVEYORS





539

Potential Adtl. Impervious Area (SF)



## AS-BUILT SITE CONDITIONS PLAN

16 DUFFY DRIVE / LOT 31

JULY 2, 2021

Design Consultants, Inc. CIVIL ENGINEERS and LAND SURVEYORS