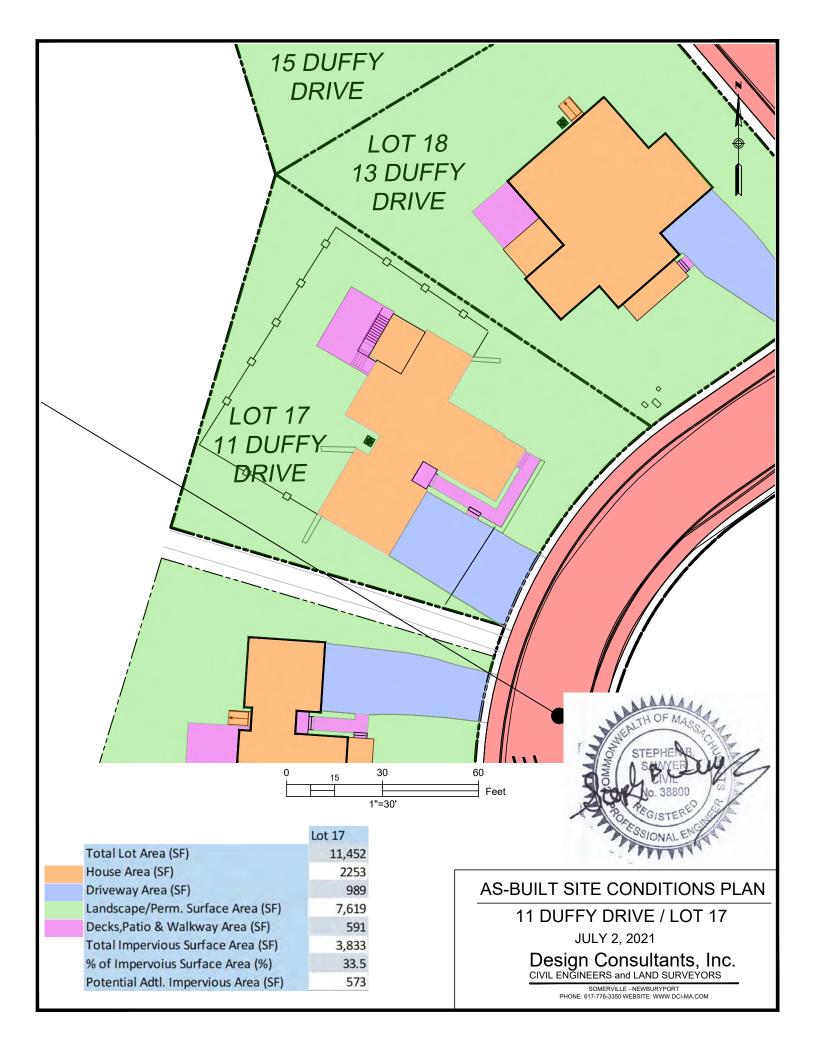

Total Lot Area (SF) 10,057
House Area (SF) 2563
Driveway Area (SF) 600
Landscape/Perm. Surface Area (SF) 6,378
Decks,Patio & Walkway Area (SF) 516
Total Impervious Surface Area (SF) 3,679
% of Impervoius Surface Area (%) 36.6
Potential Adtl. Impervious Area (SF) 503

### AS-BUILT SITE CONDITIONS PLAN

25 DUFFY DRIVE / LOT 24

OCT. 15, 2021

Design Consultants, Inc. CIVIL ENGINEERS and LAND SURVEYORS







|                                      | Lot 27 |
|--------------------------------------|--------|
| Total Lot Area (SF)                  | 10,418 |
| House Area (SF)                      | 2067   |
| Driveway Area (SF)                   | 893    |
| Landscape/Perm. Surface Area (SF)    | 6,734  |
| Decks,Patio & Walkway Area (SF)      | 724    |
| Total Impervious Surfa