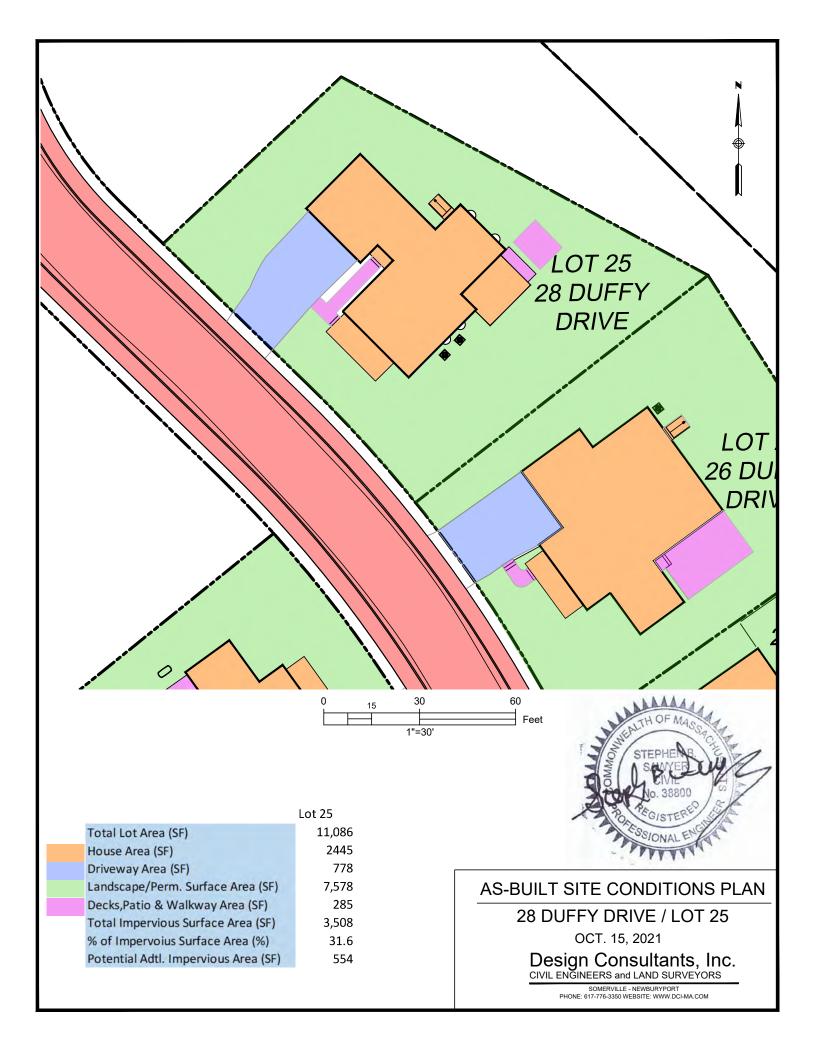

Total Lot Area (SF) 10,057
House Area (SF) 2563
Driveway Area (SF) 600
Landscape/Perm. Surface Area (SF) 6,378
Decks,Patio & Walkway Area (SF) 516
Total Impervious Surface Area (SF) 3,679
% of Impervoius Surface Area (%) 36.6
Potential Adtl. Impervious Area (SF) 503

### AS-BUILT SITE CONDITIONS PLAN

25 DUFFY DRIVE / LOT 24

OCT. 15, 2021

Design Consultants, Inc. CIVIL ENGINEERS and LAND SURVEYORS







|                                      | Lot 27 |
|--------------------------------------|--------|
| Total Lot Area (SF)                  | 10,418 |
| House Area (SF)                      | 2067   |
| Driveway Area (SF)                   | 893    |
| Landscape/Perm. Surface Area (SF)    | 6,734  |
| Decks,Patio & Walkway Area (SF)      | 724    |
| Total Impervious Surface Area (SF)   | 3,684  |
| % of Impervoius Surface Area (%)     | 35.4   |
| Potential Adtl. Impervious Area (SF) | 521    |



## AS-BUILT SITE CONDITIONS PLAN

24 DUFFY DRIVE / LOT 27

JULY 2, 2021

Design Consultants, Inc. CIVIL ENGINEERS and LAND SURVEYORS



|                                      | Lot 28 |
|--------------------------------------|--------|
| Total Lot Area (SF)                  | 10,529 |
| Hou