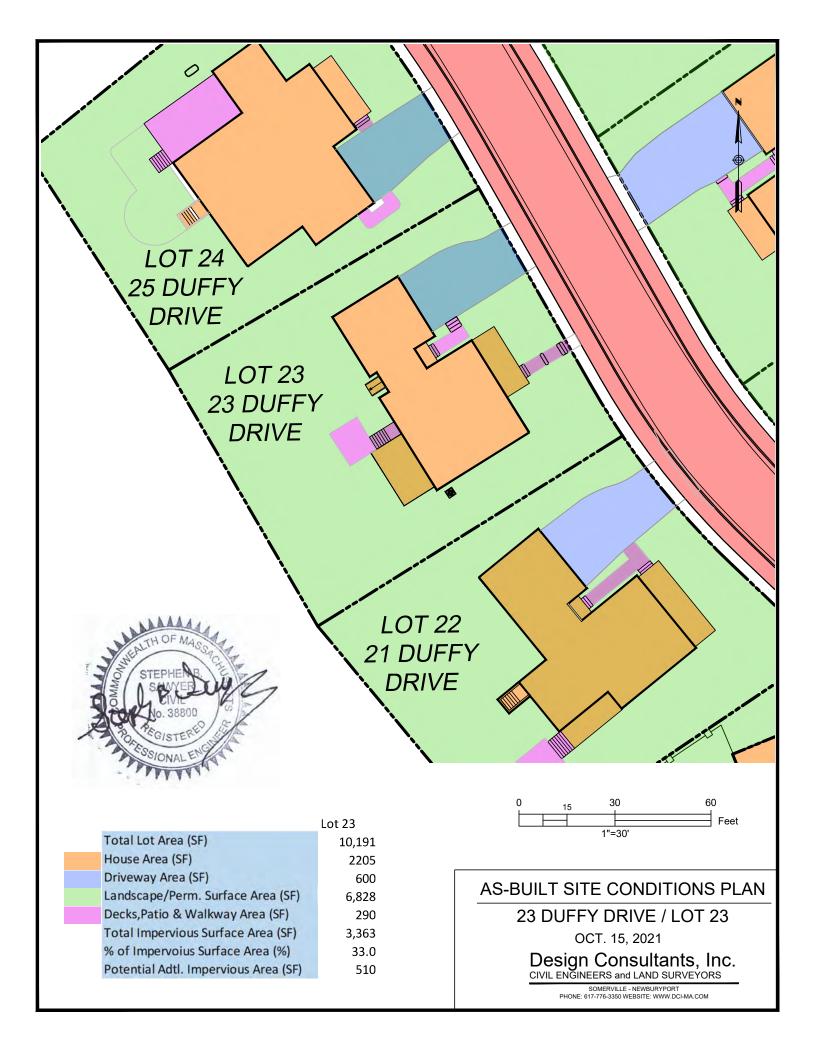

Total Lot Area (SF) 10,057
House Area (SF) 2563
Driveway Area (SF) 600
Landscape/Perm. Surface Area (SF) 6,378
Decks,Patio & Walkway Area (SF) 516
Total Impervious Surface Area (SF) 3,679
% of Impervoius Surface Area (%) 36.6
Potential Adtl. Impervious Area (SF) 503

### AS-BUILT SITE CONDITIONS PLAN

25 DUFFY DRIVE / LOT 24

OCT. 15, 2021

Design Consultants, Inc. CIVIL ENGINEERS and LAND SURVEYORS







|                                      | Lot 27 |
|--------------------------------------|--------|
| Total Lot Area (SF)                  | 10,418 |
| House Area (SF)                      | 2067   |
| Driveway Area (SF)                   | 893    |
| Landscape/Perm. Surface Area (SF)    | 6,734  |
| Decks,Patio & Walkway Area (SF)      | 724    |
| Total Impervious Surface Area (SF)