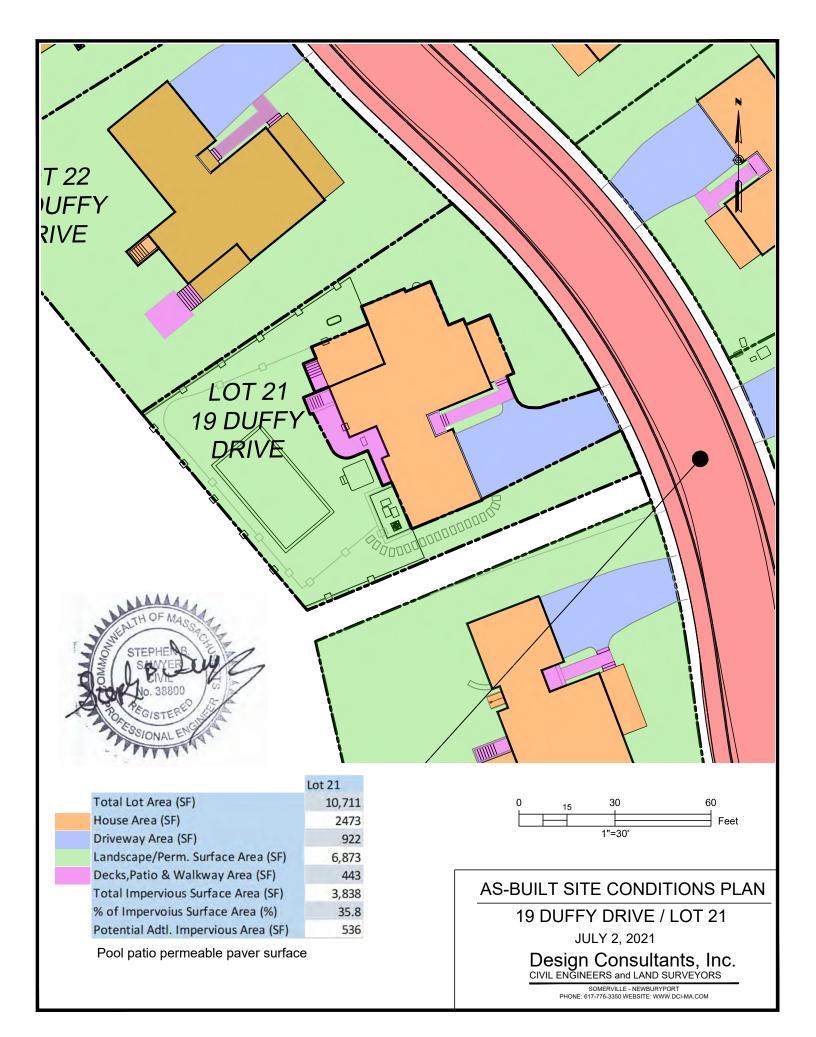

Total Lot Area (SF) 10,057
House Area (SF) 2563
Driveway Area (SF) 600
Landscape/Perm. Surface Area (SF) 6,378
Decks,Patio & Walkway Area (SF) 516
Total Impervious Surface Area (SF) 3,679
% of Impervoius Surface Area (%) 36.6
Potential Adtl. Impervious Area (SF) 503

### AS-BUILT SITE CONDITIONS PLAN

25 DUFFY DRIVE / LOT 24

OCT. 15, 2021

Design Consultants, Inc. CIVIL ENGINEERS and LAND SURVEYORS







|                                      | Lot 27 |
|--------------------------------------|--------|
| Total Lot Area (SF)                  | 10,418 |
| House Area (SF)                      | 2067   |
| Driveway Area (SF)                   | 893    |
| Landscape/Perm. Surface Area (SF)    | 6,734  |
| Decks,Patio & Walkway Area (SF)      | 724    |
| Total Impervious Surface Area