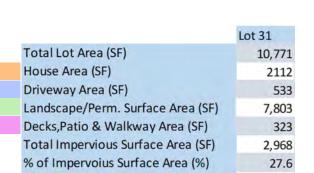

# AS-BUILT SITE CONDITIONS PLAN

18 DUFFY DRIVE / LOT 30

JULY 2, 2021

Design Consultants, Inc. CIVIL ENGINEERS and LAND SURVEYORS

539

Potential Adtl. Impervious Area (SF)

## AS-BUILT SITE CONDITIONS PLAN

16 DUFFY DRIVE / LOT 31

JULY 2, 2021

Design Consultants, Inc. CIVIL ENGINEERS and LAND SURVEYORS