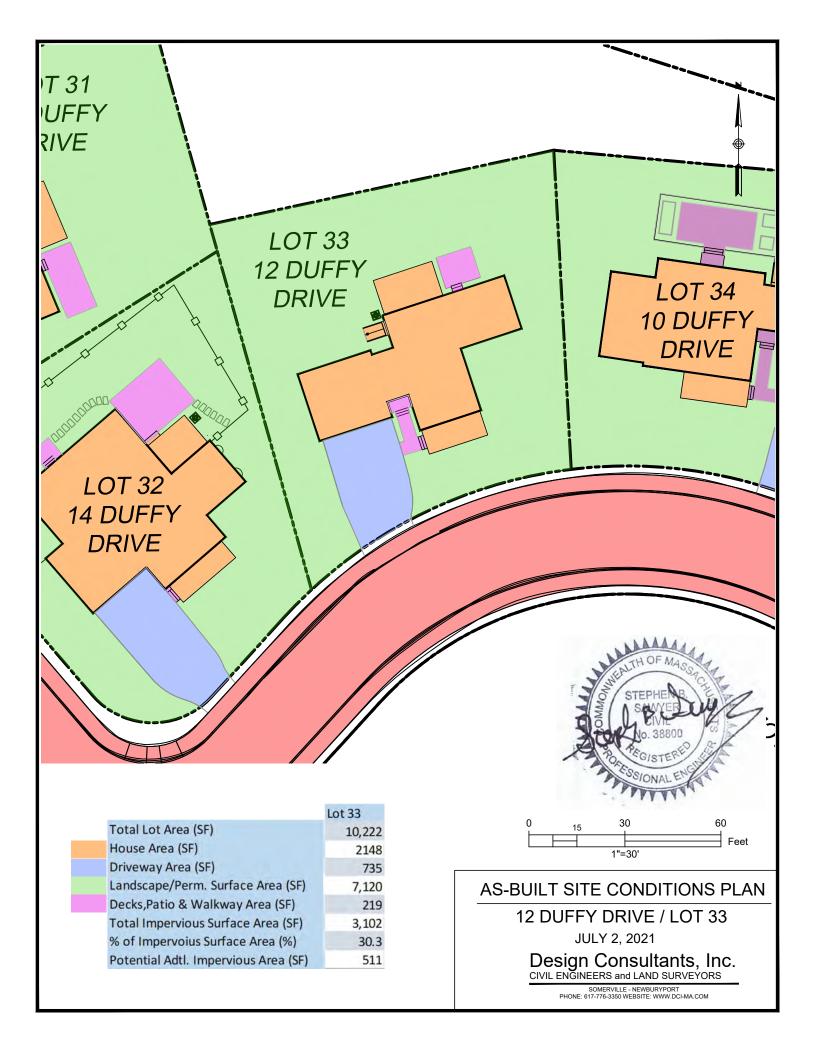

| Lot 30 |
|-----------------|----------------------|--------|
| Total Lot Area  | (SF)                 | 10,275 |
| House Area (SF  | ·)                   | 2483   |
| Driveway Area   | (SF)                 | 828    |
| Landscape/Per   | m. Surface Area (SF) | 6,429  |
| Decks,Patio & \ | Walkway Area (SF)    | 535    |
| Total Impervio  | us Surface Area (SF) | 3,846  |
| % of Impervoiu  | is Surface Area (%)  | 37.4   |
| Potential Adtl  | Impervious Area (SE) | 514    |



# AS-BUILT SITE CONDITIONS PLAN

18 DUFFY DRIVE / LOT 30

JULY 2, 2021

Design Consultants, Inc. CIVIL ENGINEERS and LAND SURVEYORS





539

Potential Adtl. Impervious Area (SF)



## AS-BUILT SITE CONDITIONS PLAN

16 DUFFY DRIVE / LOT 31

JULY 2, 2021

Design Consultants, Inc. CIVIL ENGINEERS and LAND SURVEYORS