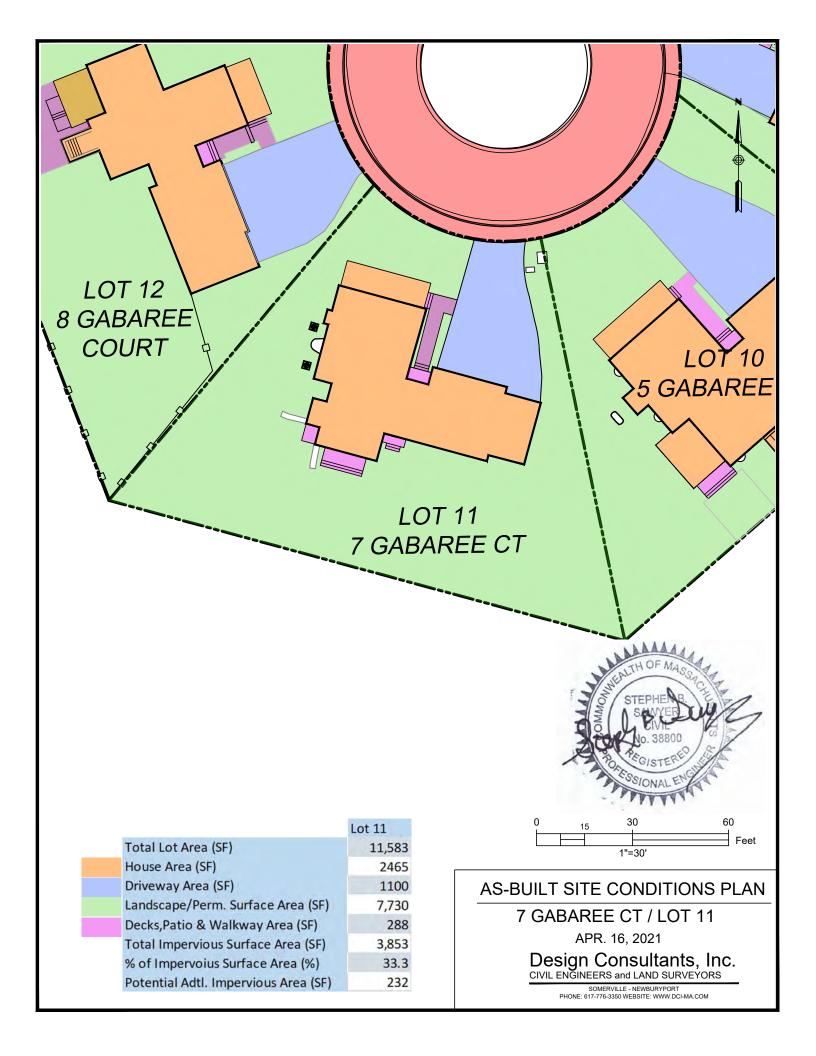

Total Lot Area (SF) 10,057
House Area (SF) 2563
Driveway Area (SF) 600
Landscape/Perm. Surface Area (SF) 6,378
Decks,Patio & Walkway Area (SF) 516
Total Impervious Surface Area (SF) 3,679
% of Impervoius Surface Area (%) 36.6
Potential Adtl. Impervious Area (SF) 503

### AS-BUILT SITE CONDITIONS PLAN

25 DUFFY DRIVE / LOT 24

OCT. 15, 2021

Design Consultants, Inc. CIVIL ENGINEERS and LAND SURVEYORS







|                                      | Lot 27 |
|--------------------------------------|--------|
| Total Lot Area (SF)                  | 10,418 |
| House Area (SF)                      | 2067   |
| Driveway Area (SF)                   | 893    |
| Landscape/Perm. Surface Area (SF)    | 6,734  |
| Decks,Patio & Walkway Area (SF)      | 724    |
| Total Impe