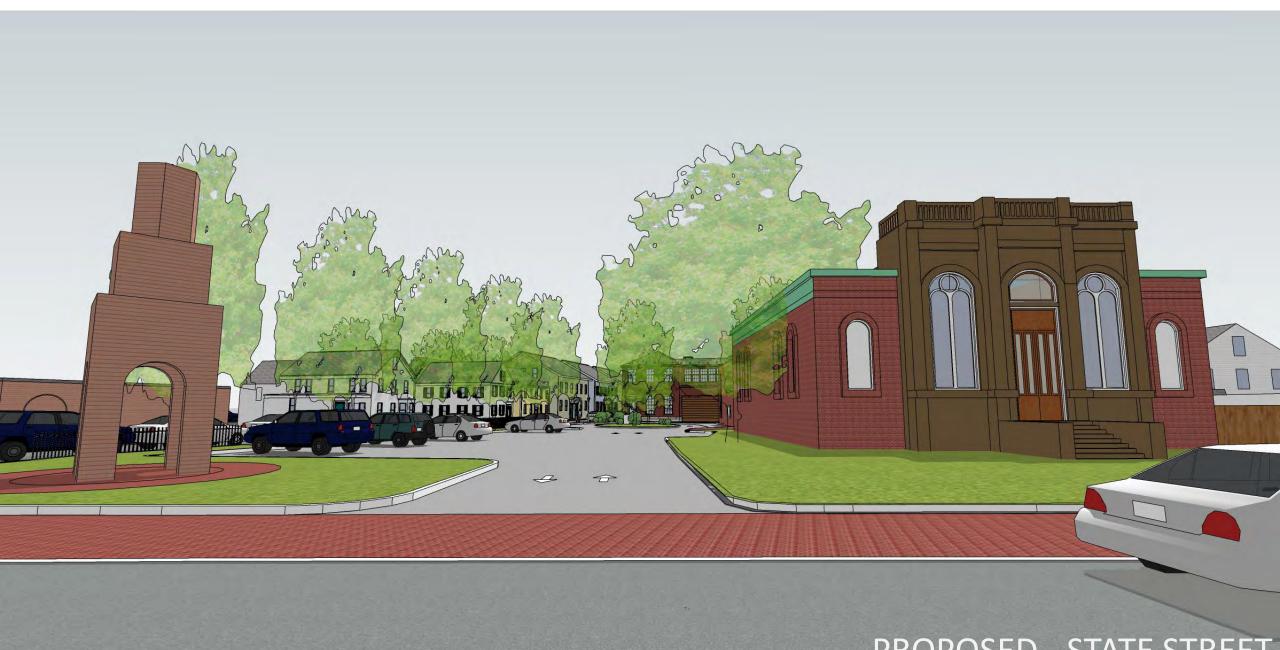

S E S E

93 STATE STREET
BOLLARD PHOTOMETRIC PLAN
NEWBURYPORT, MASSACHUSETTS
(ESSEX COUNTY)
PREPARED FOR
INSTITUTION FOR SAVINGS

DATE: 0C108ER 14, 2020 SHEET NO. 1 of 1

PROJECT No. 6215

PROPOSED - STATE STREET