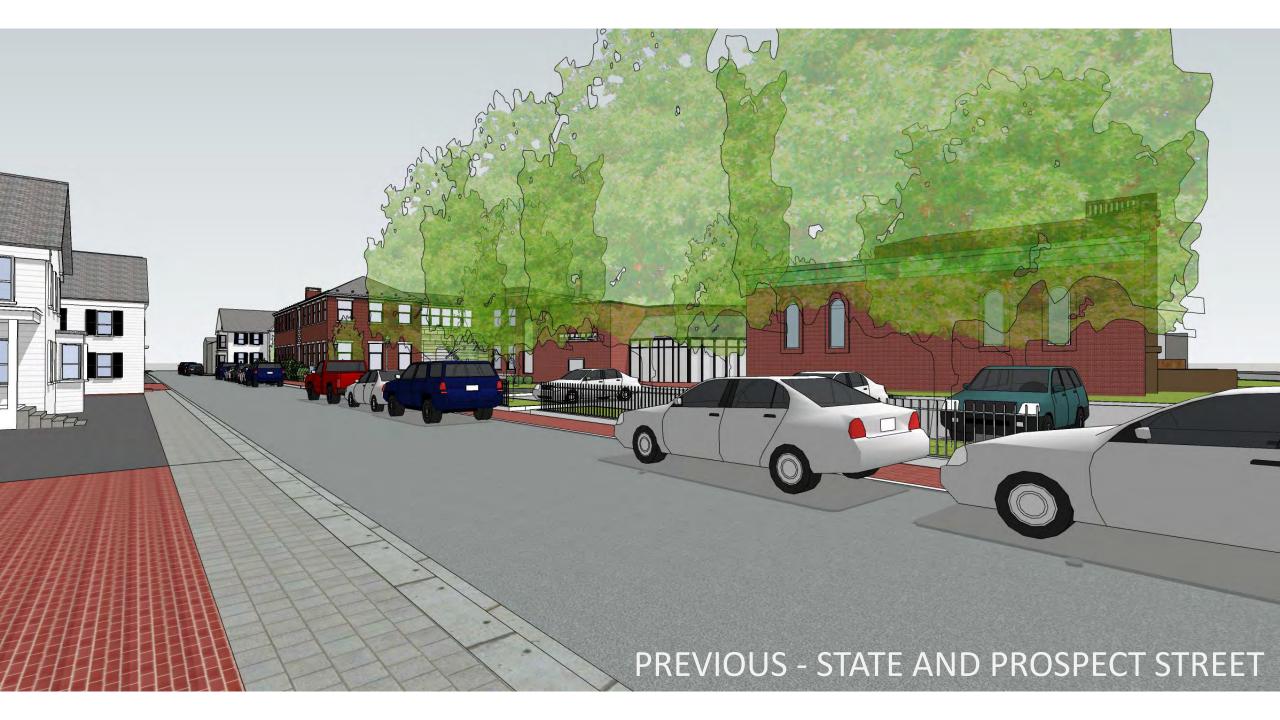

S E S E

93 STATE STREET
BOLLARD PHOTOMETRIC PLAN
NEWBURYPORT, MASSACHUSETTS
(ESSEX COUNTY)
PREPARED FOR
INSTITUTION FOR SAVINGS

DATE: 0C108ER 14, 2020 SHEET NO. 1 of 1

PROJECT No. 6215

PROPOSED - STATE STREET