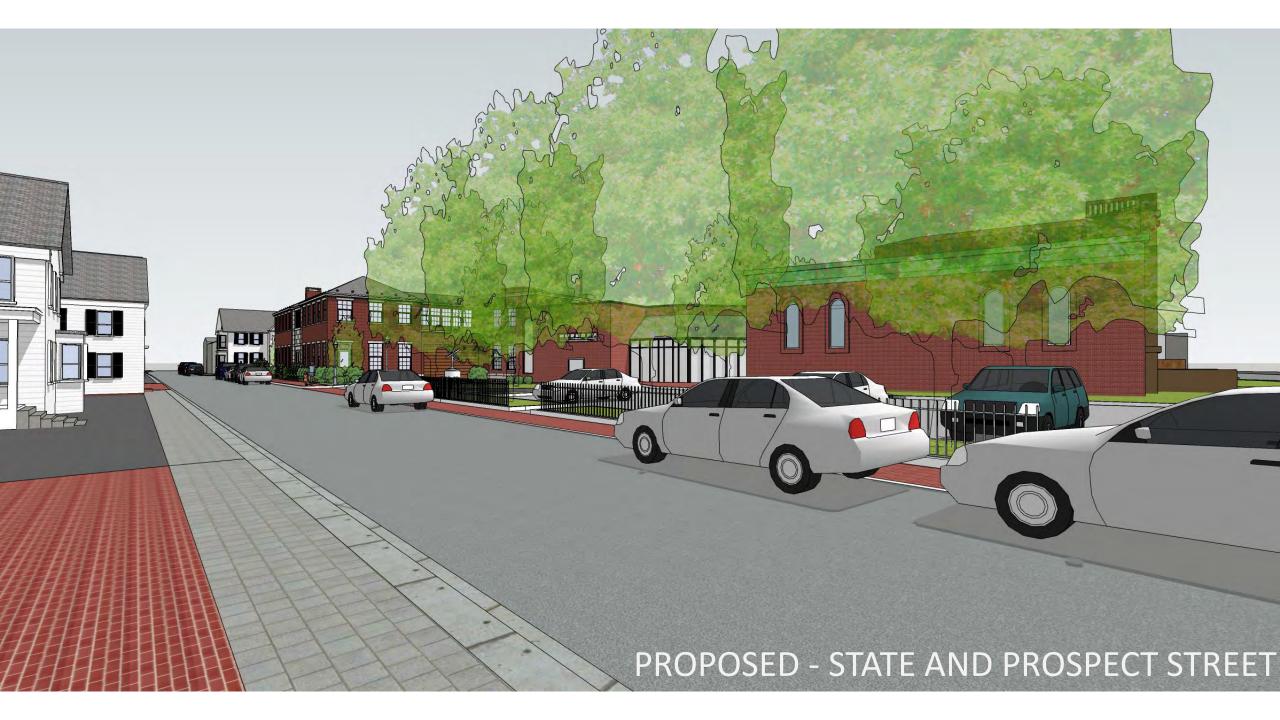

S E S E

93 STATE STREET
BOLLARD PHOTOMETRIC PLAN
NEWBURYPORT, MASSACHUSETTS
(ESSEX COUNTY)
PREPARED FOR
INSTITUTION FOR SAVINGS

DATE: 0C108ER 14, 2020 SHEET NO. 1 of 1

PROJECT No. 6215

PROPOSED - STATE STREET