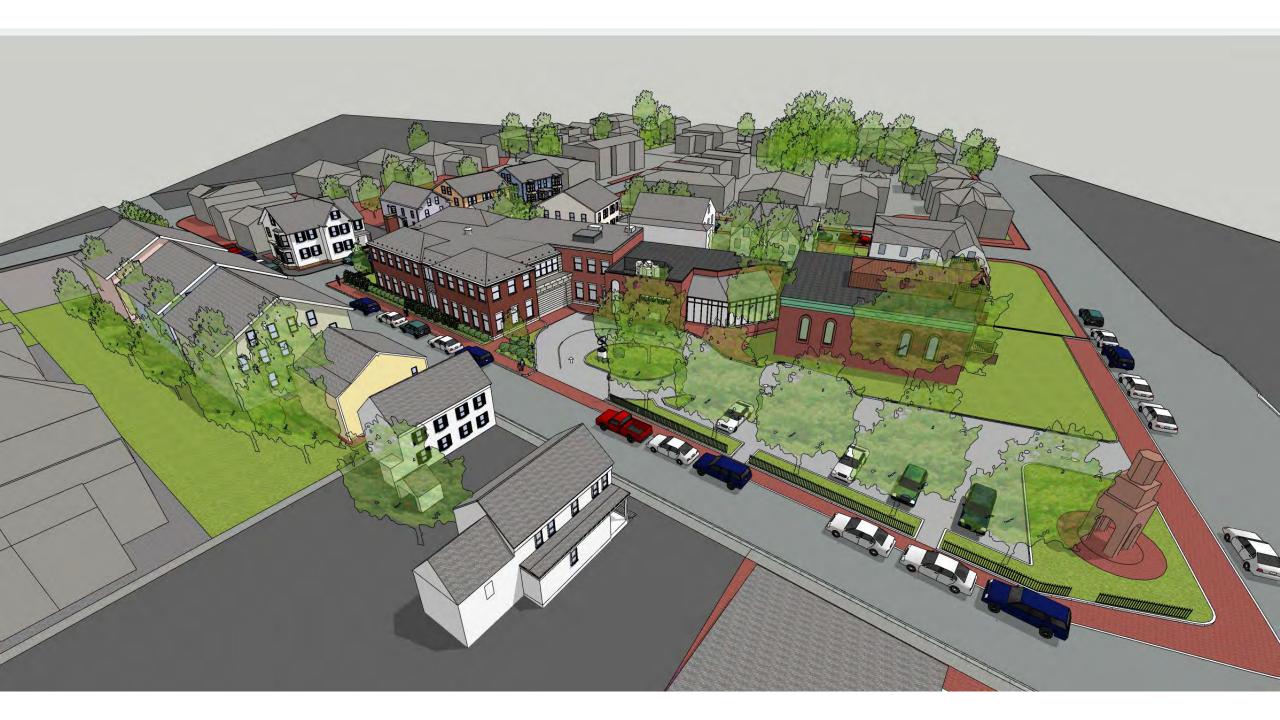

company to promote form on

 Annual with thirty thorong power and WEST for additional information. Street GL Land Impact GL Factor and System
 Market and MCCCCC for sectional allerings 0-----0

LUCIFER SHARE OF PERSONS PRINTED

MERIDIAN
SSOCIATES
SEGUIT SON CONTRIBUTION
MENTS BOLL STEED TO SURVEY STEED TO SURVEY STEED SON CONTRIBUTION STEED SON CONTRIBUTION STEED SON SON CONTRIBUTION STEED SON SON CONTRIBUTION STEED SON SON CONTRIBUTION STEED SON SON CONTRIBUTION SON CONTRIBUTION STEED SON SON CONTRIBUTION STEED SON SON CONTRIBUTION S A

S E S E

93 STATE STREET
BOLLARD PHOTOMETRIC PLAN
NEWBURYPORT, MASSACHUSETTS
(ESSEX COUNTY)
PREPARED FOR
INSTITUTION FOR SAVINGS

DATE: 0C108ER 14, 2020 SHEET NO. 1 of 1

PROJECT No. 6215







PROPOSED - STATE STREET















































## Vernal Equinox March 21



## Summer Solstice June 21



## Autumnal Equinox September 21



Winter Solstice December 21









**Elevation and Section Views** 



Architectural Resources Cambridge
501 Boyloon Street: Suite 4101, Boston, MA 02/16
617.547.2200, www.arcusa.com

93 STATE STREET NEWBURYPORT, MA 01950 BOILDING ELEVATIONS

A201 SCALE: 3/32" = 1'-0"





**Institution for Savings** Office Addition

**BUILDING ELEVATIONS** 

SCALE:

ARC Architectural Resources Cambridge
501 Boyliston Street Suite 4101, Boston, MA 02116
617.547.2200 www.arcusa.com

03/10/2020

93 STATE STREET **NEWBURYPORT, MA 01950** 

A202

1/8" = 1'-0"





## **Institution for Savings** Office Addition

**BUILDING ELEVATIONS** 

SCALE:

ARC Architectural Resources Cambridge 501 Boyloon Street Sui