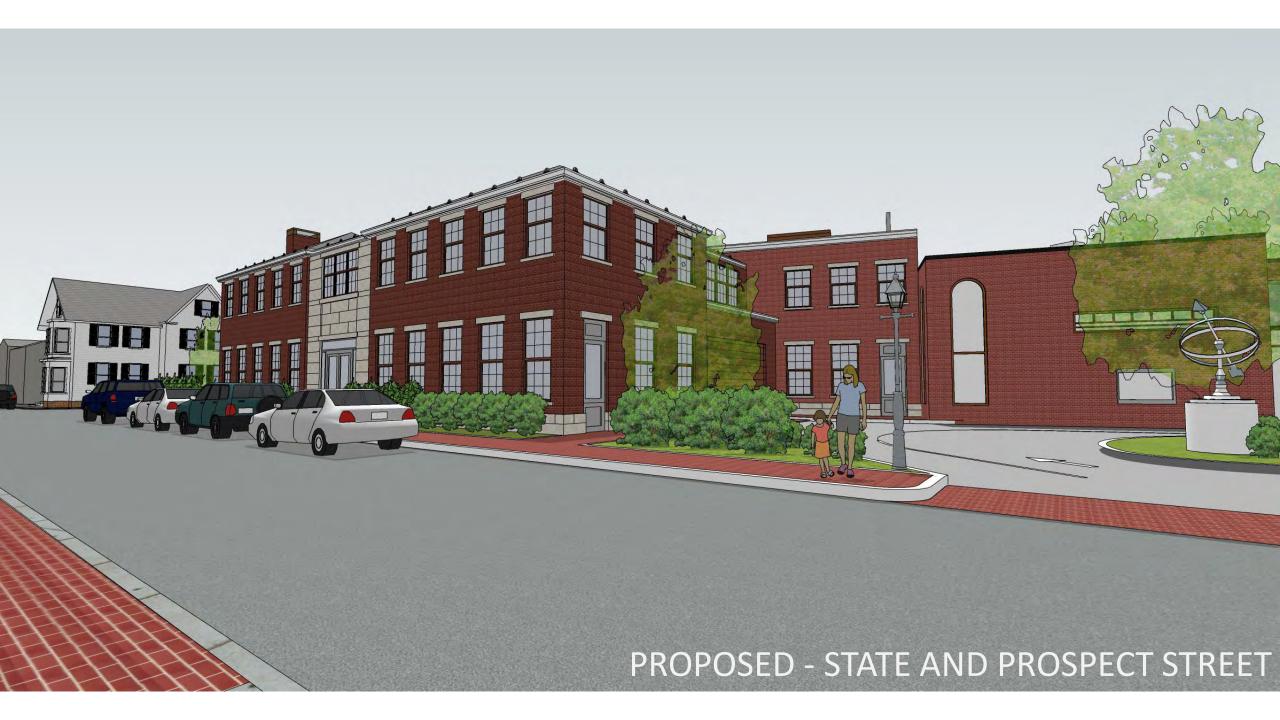

S E S E

93 STATE STREET
BOLLARD PHOTOMETRIC PLAN
NEWBURYPORT, MASSACHUSETTS
(ESSEX COUNTY)
PREPARED FOR
INSTITUTION FOR SAVINGS

DATE: 0C108ER 14, 2020 SHEET NO. 1 of 1

PROJECT No. 6215

PROPOSED - STATE STREET