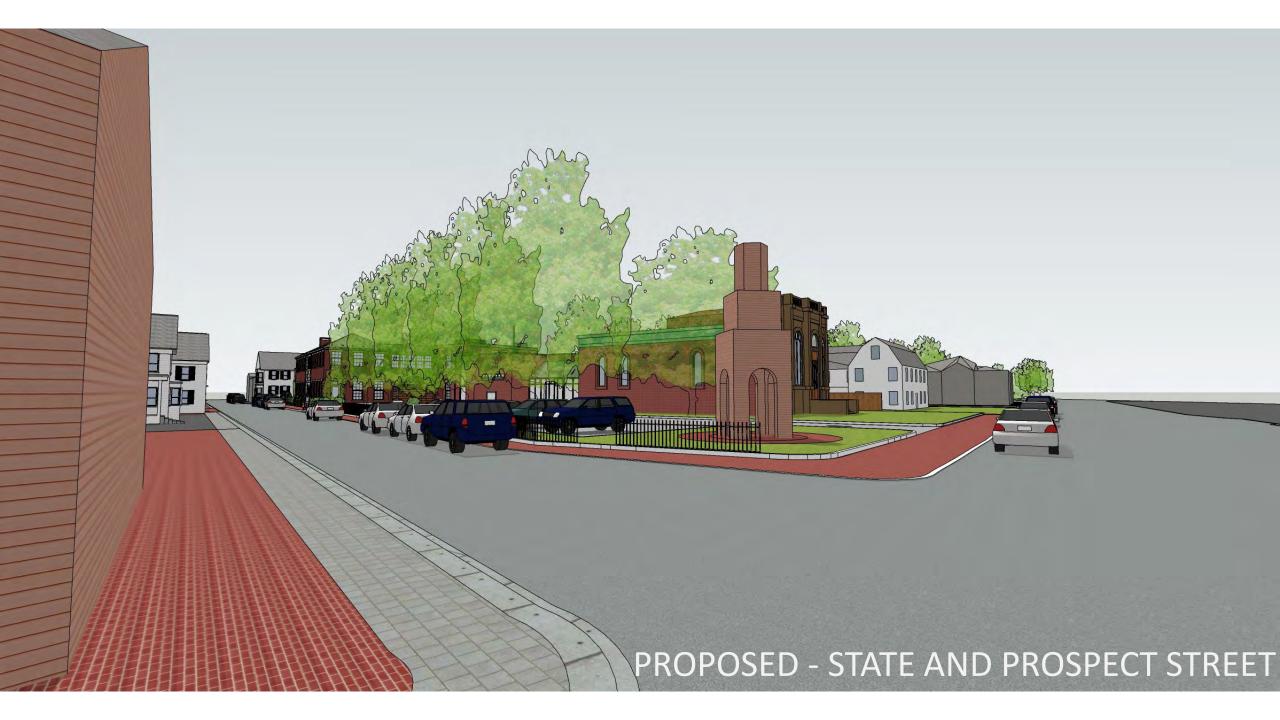

S E S E

93 STATE STREET
BOLLARD PHOTOMETRIC PLAN
NEWBURYPORT, MASSACHUSETTS
(ESSEX COUNTY)
PREPARED FOR
INSTITUTION FOR SAVINGS

DATE: 0C108ER 14, 2020 SHEET NO. 1 of 1

PROJECT No. 6215

PROPOSED - STATE STREET