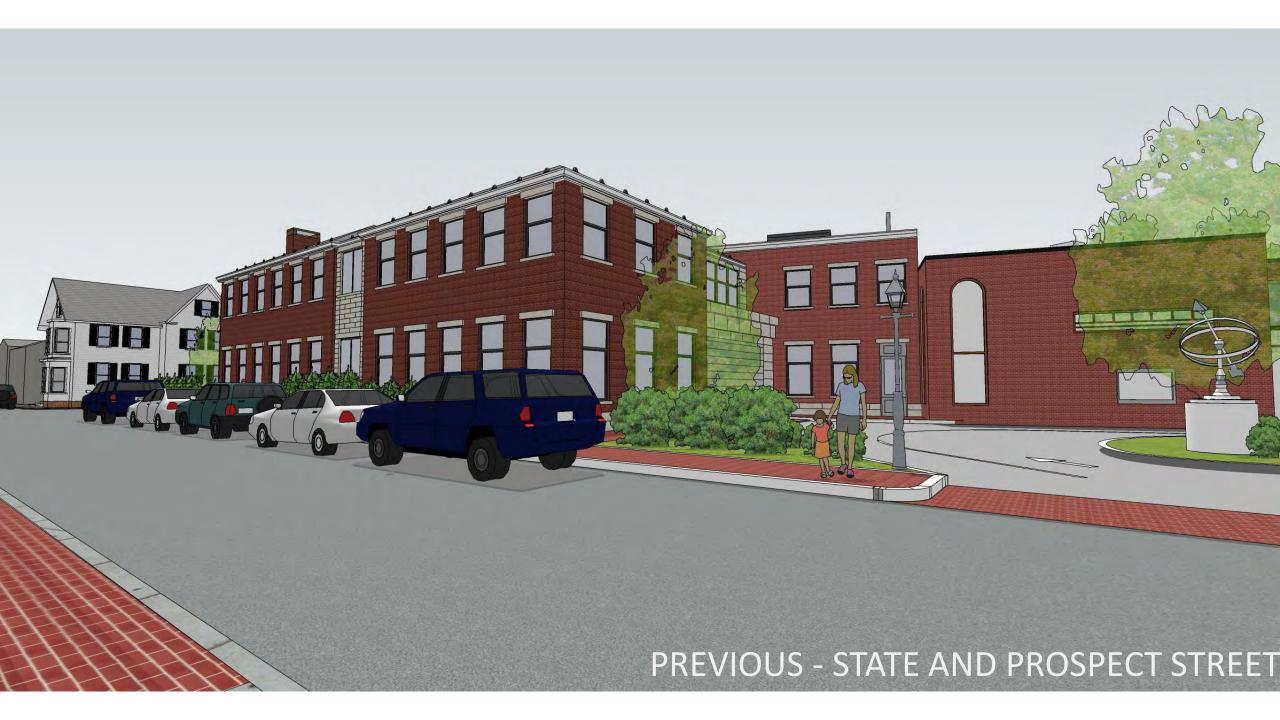

S E S E

93 STATE STREET
BOLLARD PHOTOMETRIC PLAN
NEWBURYPORT, MASSACHUSETTS
(ESSEX COUNTY)
PREPARED FOR
INSTITUTION FOR SAVINGS

DATE: 0C108ER 14, 2020 SHEET NO. 1 of 1

PROJECT No. 6215

PROPOSED - STATE STREET