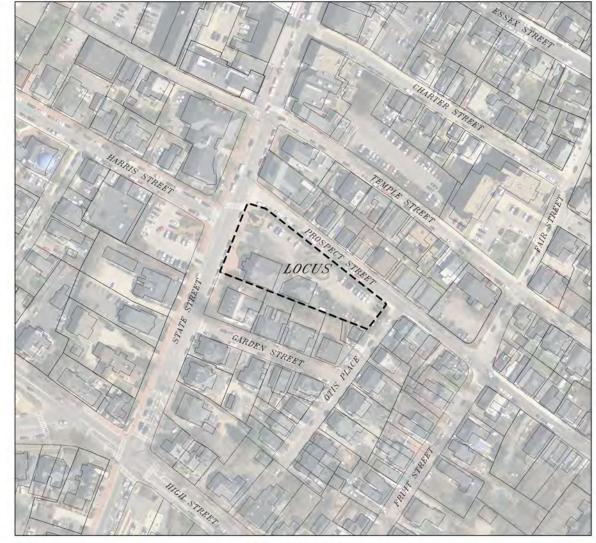

## 93 STATE STREET

(MAP: 14 LOTS: 39 & 40)

LOCATED IN

## NEWBURYPORT, MASSACHUSETTS

DATE: JANUARY 8, 2020 REVISED: FEBRUARY 6, 2020 REVISED: MARCH 25, 2020 REVISED: MAY 20, 2020 REVISED: OCTOBER 14, 2020 REVISED: JANUARY 06, 2021 REVISED: MARCH 10, 2021

#### LOCUS CONTEXT MAP

FEET 60 0 30 60 120 240

METERS 0 10 20 40 80

DWG No. 6215\_CVR (IMAGE: USGS Color Ortho Imagery (2013/2014))