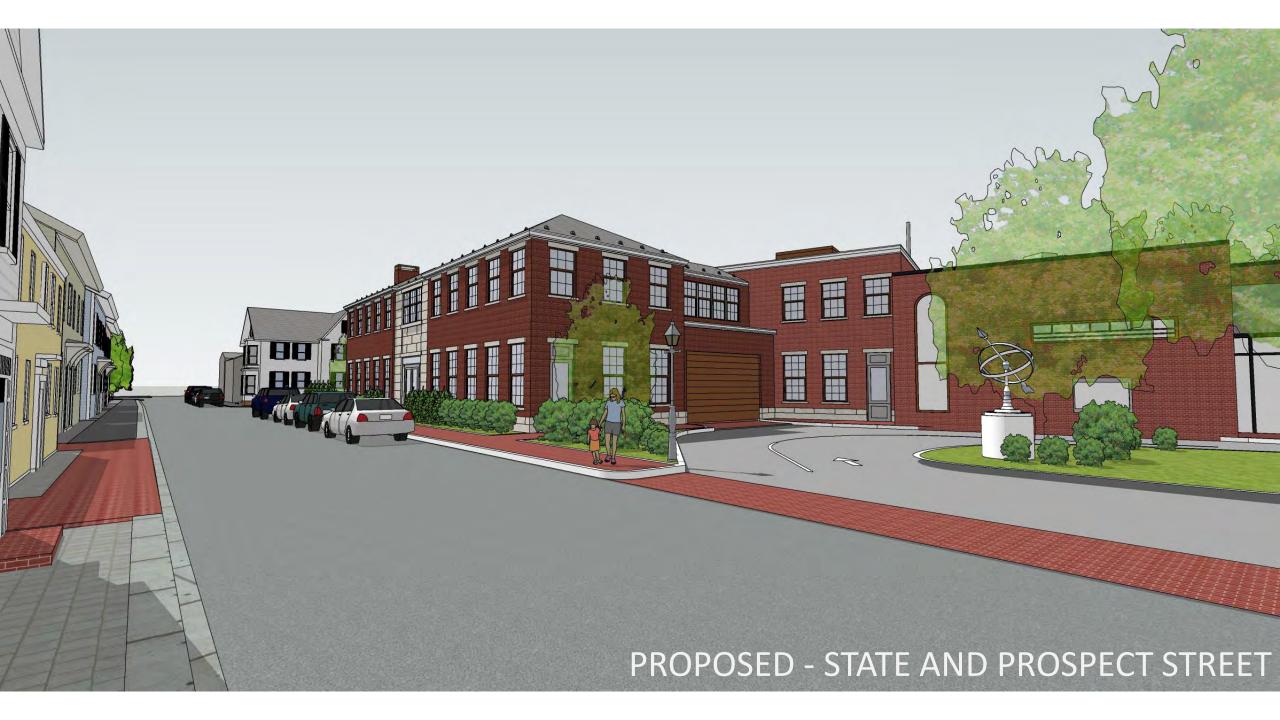

S E S E

93 STATE STREET
BOLLARD PHOTOMETRIC PLAN
NEWBURYPORT, MASSACHUSETTS
(ESSEX COUNTY)
PREPARED FOR
INSTITUTION FOR SAVINGS

DATE: 0C108ER 14, 2020 SHEET NO. 1 of 1

PROJECT No. 6215

PROPOSED - STATE STREET