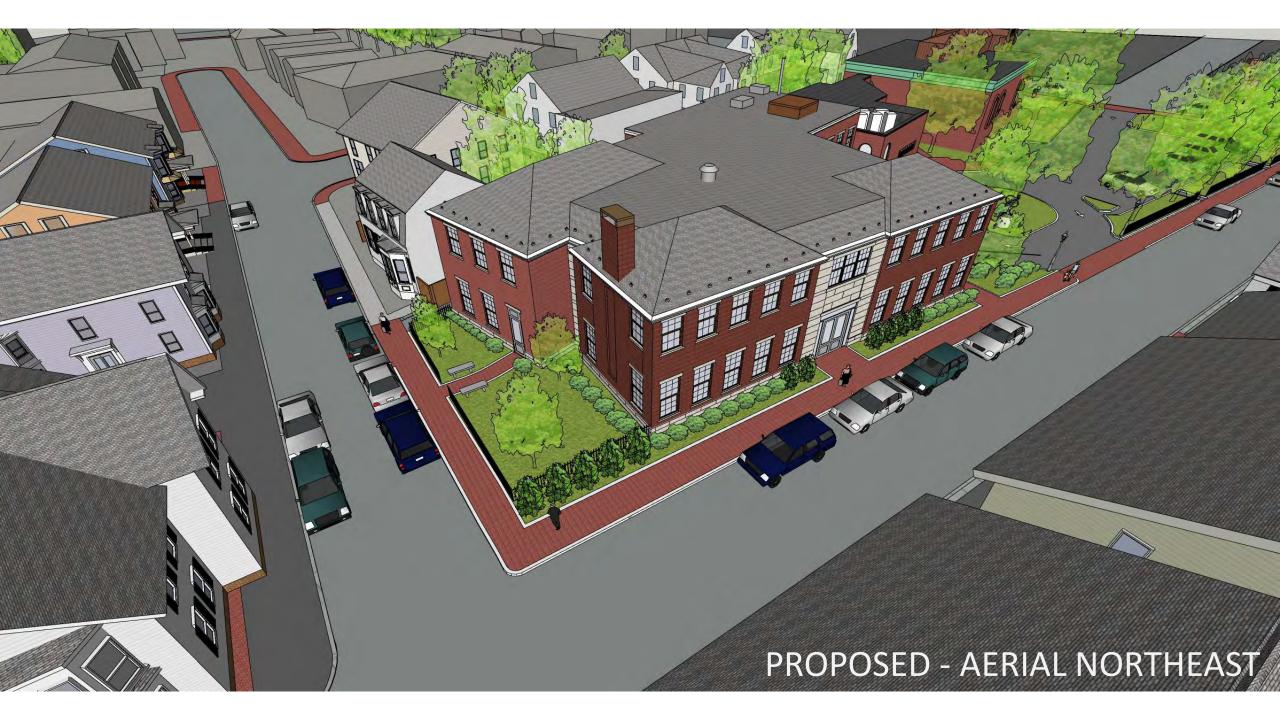

## 93 STATE STREET

(MAP: 14 LOTS: 39 & 40)

LOCATED IN

## NEWBURYPORT, MASSACHUSETTS

DATE: JANUARY 8, 2020 REVISED: FEBRUARY 6, 2020 REVISED: MARCH 25, 2020 REVISED: MAY 20, 2020 REVISED: OCTOBER 14, 2020 REVISED: JANUARY 06, 2021 REVISED: MARCH 10, 2021

### OWNER/APPLICANT: INSTITUTION FOR SAVINGS

93 STATE STREET NEWBURYPORT, MASSACHUSETTS 01950

500 CUMMINGS CENTER SUITE 5950
BEVERLY, MASSACRISETTS 01915
WESTBOROUGH, MASSACRISETTS 01581
TELEPHONE: (979) 299-047
WWW.MERIDDAMASSOC.COM