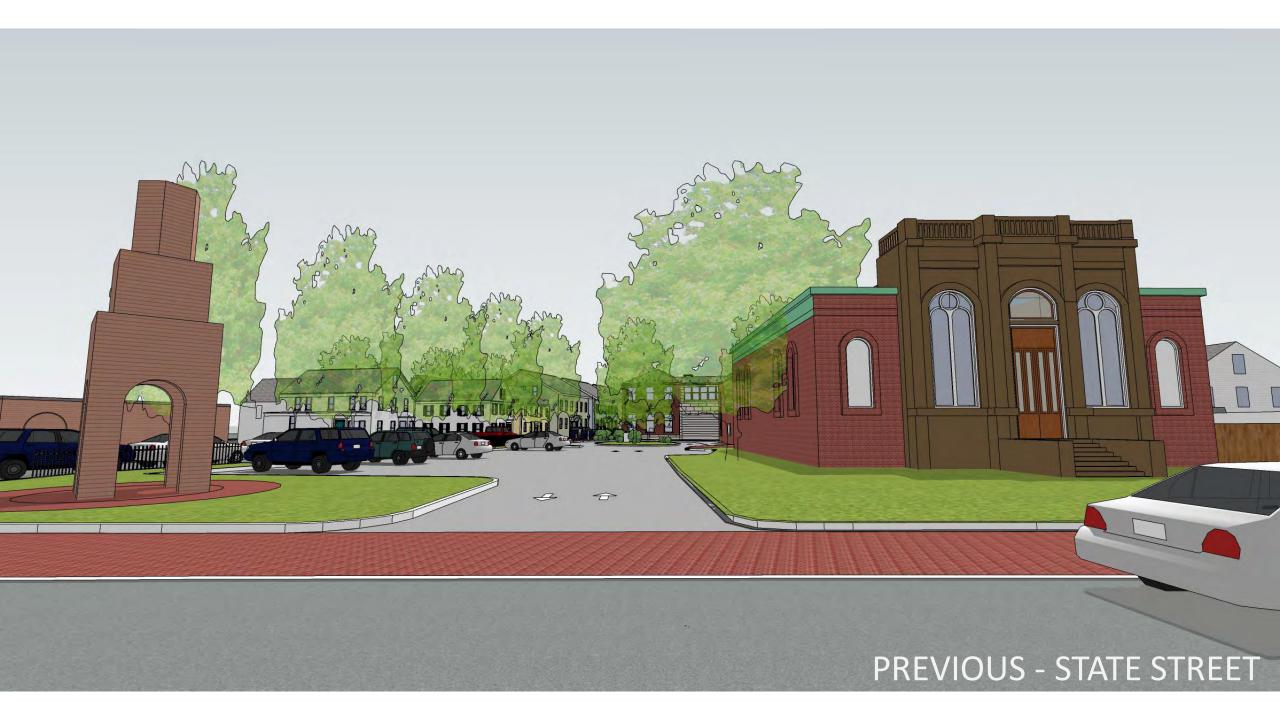

S E S E

93 STATE STREET
BOLLARD PHOTOMETRIC PLAN
NEWBURYPORT, MASSACHUSETTS
(ESSEX COUNTY)
PREPARED FOR
INSTITUTION FOR SAVINGS

DATE: 0C108ER 14, 2020 SHEET NO. 1 of 1

PROJECT No. 6215

PROPOSED - STATE STREET