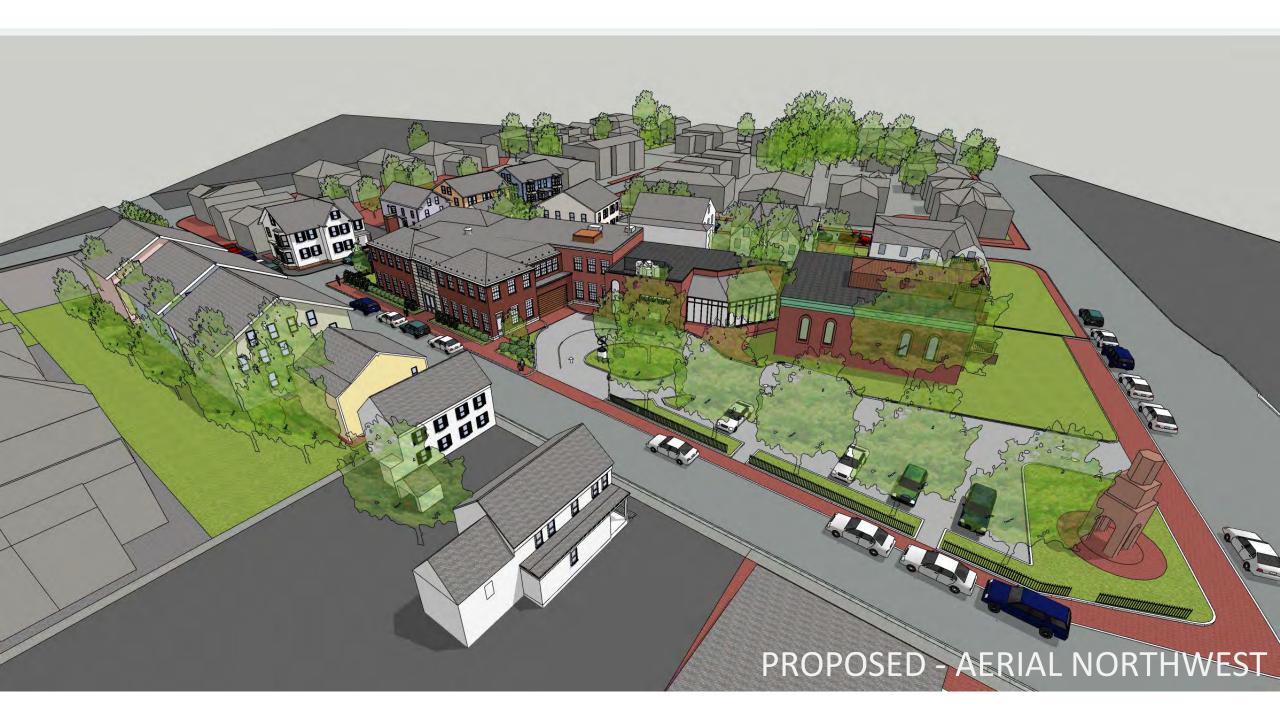

mpany to promote form on

 Annual with thirty thorong power and WEST for additional information. Street GL Land Impact GL Factor and System
 Market and MCCCCC for sectional allerings 0-----0

LUCIFER SHARE OF PERSONS PRINTED

MERIDIAN
SSOCIATES
SEGUIT SON CONTRIBUTION
MENTS BOLL STEED TO SURVEY STEED TO SURVEY STEED SON CONTRIBUTION STEED SON CONTRIBUTION STEED SON SON CONTRIBUTION STEED SON SON CONTRIBUTION STEED SON SON CONTRIBUTION STEED SON SON CONTRIBUTION SON CONTRIBUTION STEED SON SON CONTRIBUTION STEED SON SON CONTRIBUTION S A

S E S E

93 STATE STREET
BOLLARD PHOTOMETRIC PLAN
NEWBURYPORT, MASSACHUSETTS
(ESSEX COUNTY)
PREPARED FOR
INSTITUTION FOR SAVINGS

DATE: 0C108ER 14, 2020 SHEET NO. 1 of 1

PROJECT No. 6215







PROPOSED - STATE STREET















































## Vernal Equinox March 21



## Summer Solstice June 21



## Autumnal Equinox September 21



Winter Solstice December 21









**Elevation and Section Views** 



Architectural Resources Cambridge
501 Boyloon Street: Suite 4101, Boston, MA 02/16
617.547.2200, www.arcusa.com

93 STATE STREET NEWBURYPORT, MA 01950 BOILDING ELEVATIONS

A201 SCALE: 3/32" = 1'-0"





**Institution for Savings** Office Addition

**BUILDING ELEVATIONS** 

SCALE:

ARC Architectural Resources Cambridge
501 Boyliston Street Suite 4101, Boston, MA 02116
617.547.2200 www.arcusa.com

03/10/2020

93 STATE STREET **NEWBURYPORT, MA 01950** 

A202

1/8" = 1'-0"





## **Institution for Savings** Office Addition

**BUILDING ELEVATIONS** 

SCALE:

ARC Architectural Resources Cambridge 501 Boyloon Street Suite