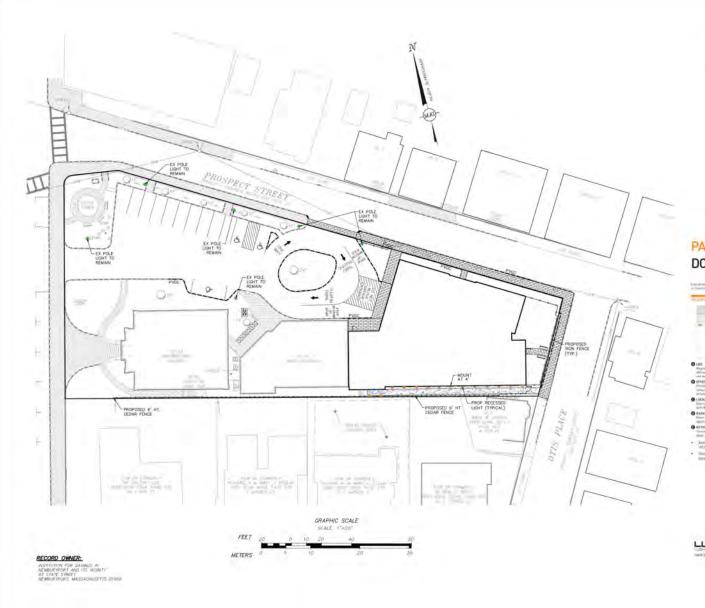

D: FEBRUARY 6, 2020 REVISED: MARCH 25, 2020 REVISED: MAY 20, 2020 REVISED: OCTOBER 14, 2020 REVISED: JANUARY 06, 2021 REVISED: MARCH 10, 2021

### OWNER/APPLICANT: INSTITUTION FOR SAVINGS

93 STATE STREET NEWBURYPORT, MASSACHUSETTS 01950



500 CUMMINGS CENTER SUITE 5950
BEVERLY, MASSACRISETTS 01915
WESTBOROUGH, MASSACRISETTS 01581
TELEPHONE: (979) 299-047
WWW.MERIDDAMASSOC.COM

#### DRAWING INDEX:

SHEET I COVER SHEET

SHEET 2 RECORD CONDITIONS/DEMOLITION PLAN

SHEET 3 SITE LAYOUT, GRADING & EROSION CONTROL PLAN

SHEET 4 SITE UTILITY PLAN

SHEET 5 LANDSCAPING PLAN

SHEET 6 SITE DETAILS

SHEET 7 SITE DETAILS

#### APPROVED BY PLANNING BOARD

#### LOCUS CONTEXT MAP

FEET 60 0 30 60 120 240

METERS 0 10 20 40 80



DWG No. 6215\_CVR (IMAGE: USGS Color Ortho Imagery (2013/2014))















#### LIGHTING NOTES:

- ) THE SULE PUMPOSE OF THIS PLAN IS TO DEPICT THE PHOTOMETRICS OF THE PROPOSED BOLLARO LIGHTS ALONG THE PROPOSED SOUTHERN WALKING.
- I DON'T SELECTION AND DETAIL PROVIDED BY THE ARCHITECT.
- 3 EVSTING POLE LIGHTS WITHIN THE EVETING PARKING LOT SHALL REMAIN AS MOTED ONE NEW POLE LIGHT IS PROPRIETE AT THE ENTIRY OF THE AUGUSTON AND SHALL MATCH THE EXCENSE LIGHTING OF THE FARKING LOT, POLE LIGHT TO BE DETERMINED BY ARCHITICS.
- 4. RECESSED LIGHTING TO SE MOUNTED AT 4' HEIGHT LINLESS OTHERWISE SPECIFIED ON THE PLAN.

#### PROPOSED LIGHTING LEGEND

# **PATHLIGHTS**

DOUBLE IMPACT

PROJECT SAME

O APTINION
To company to promote form on

 Annual with thirty thorong power and WEST for additional information. Street GL Land Impact GL Factor and System
 Market and MCCCCC for