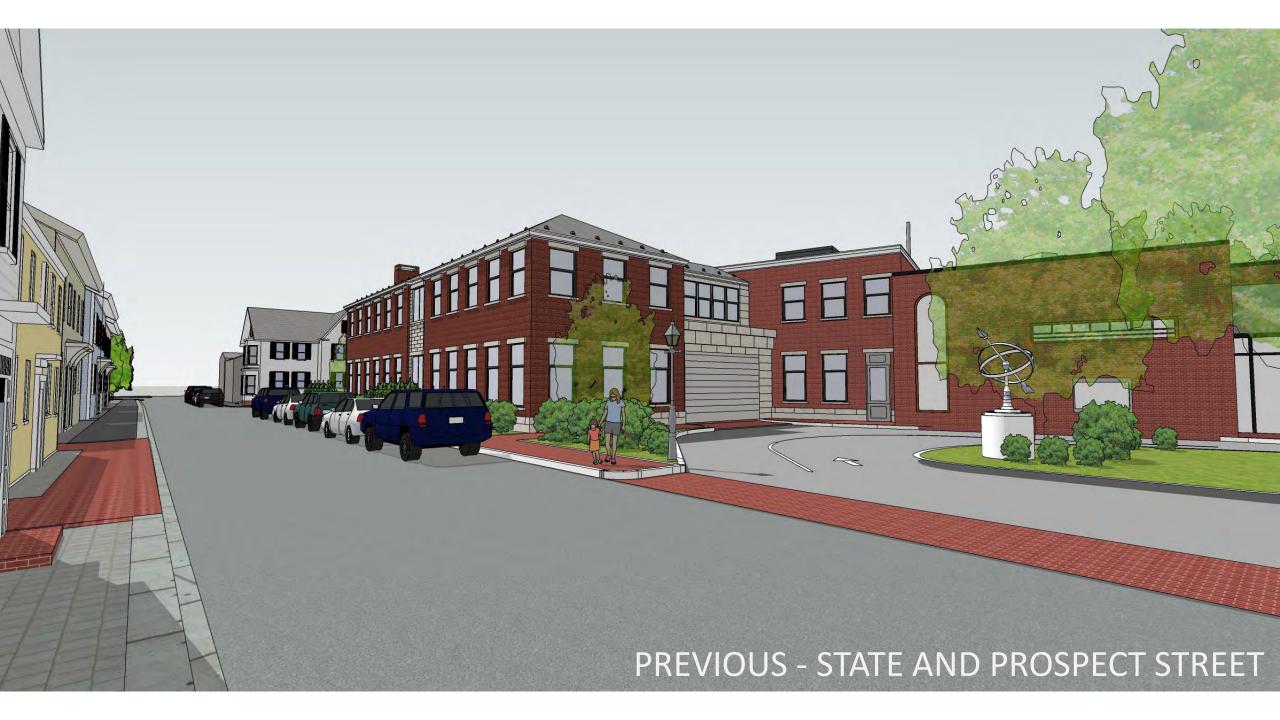

S E S E

93 STATE STREET
BOLLARD PHOTOMETRIC PLAN
NEWBURYPORT, MASSACHUSETTS
(ESSEX COUNTY)
PREPARED FOR
INSTITUTION FOR SAVINGS

DATE: 0C108ER 14, 2020 SHEET NO. 1 of 1

PROJECT No. 6215

PROPOSED - STATE STREET