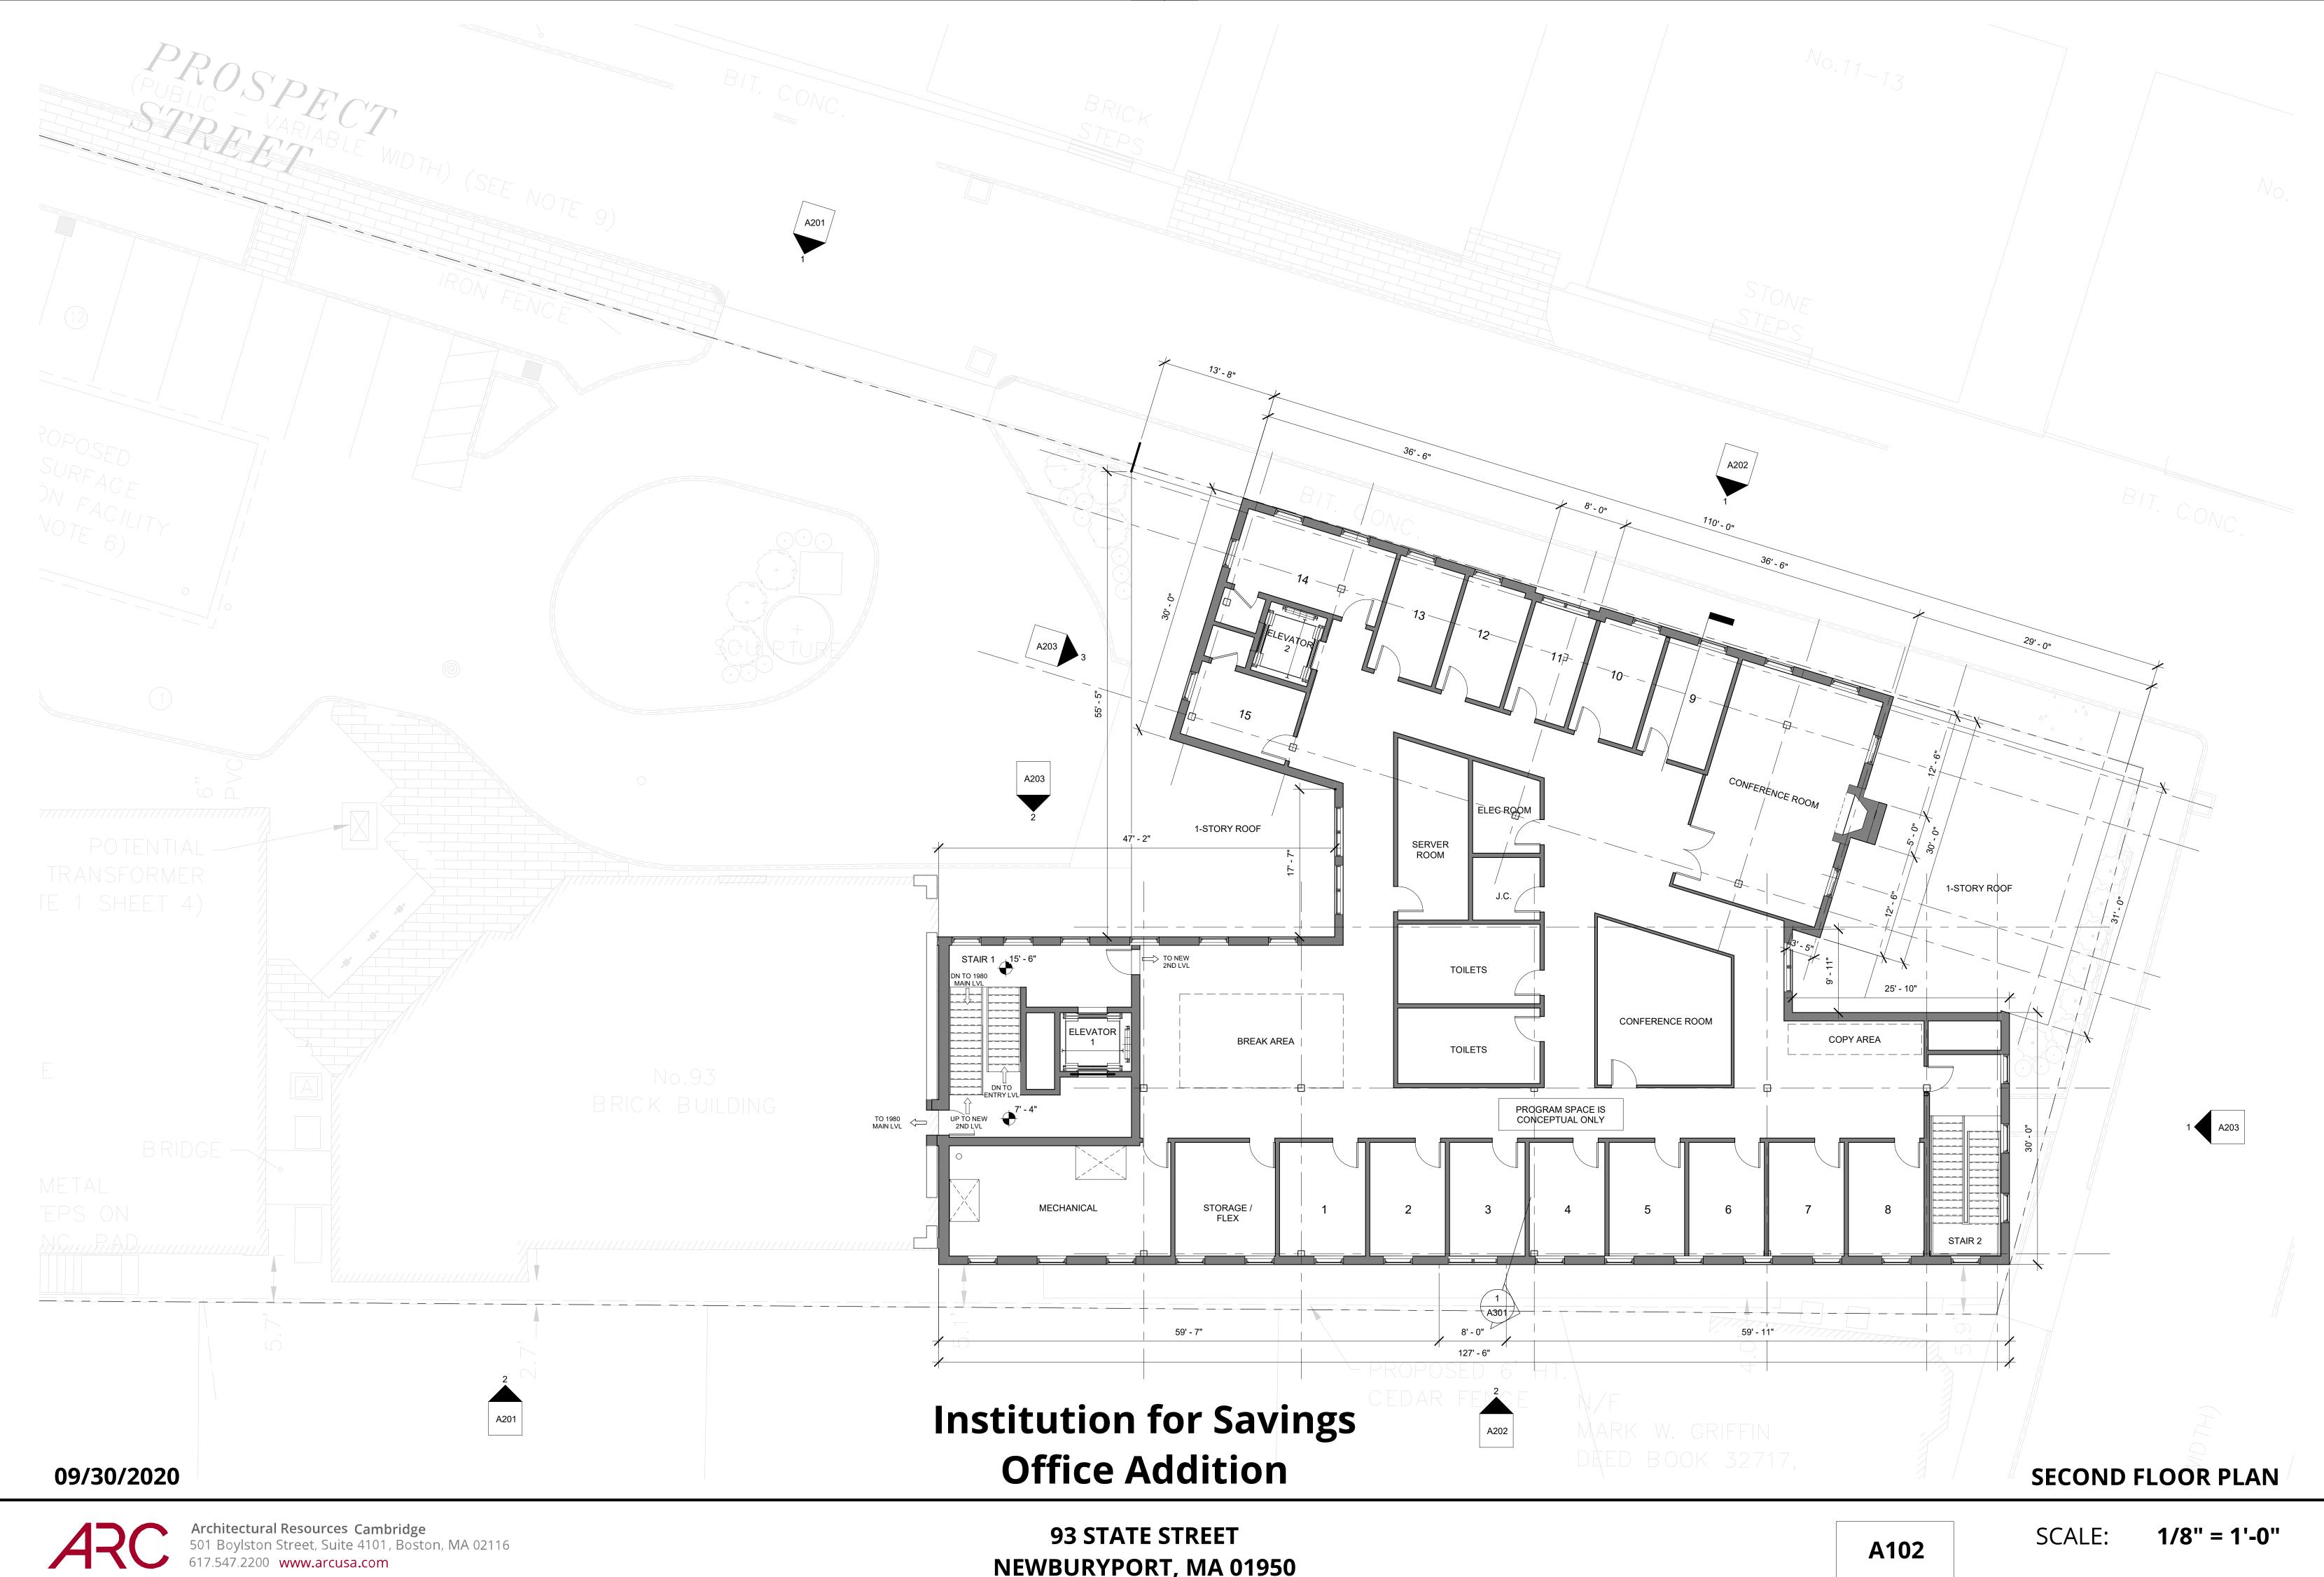

# Institution for Savings Office Addition

93 STATE STREET NEWBURYPORT, MA 01950 SCALE: **1/8" = 1'-0"** 

A302