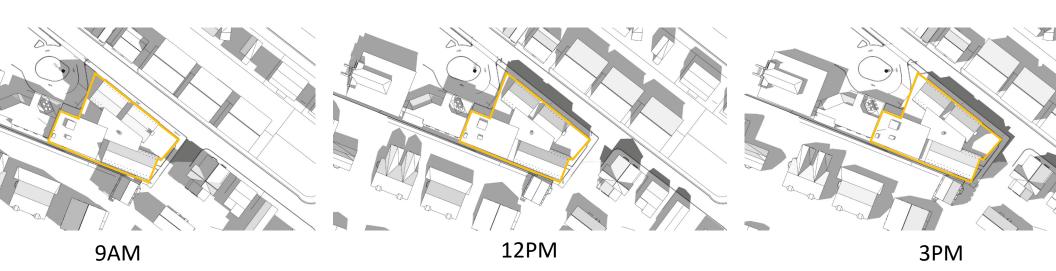

## **BUILDING SECTIONS**

Vernal Equinox March 21

Summer Solstice June 21

Autumnal Equinox September 21

Winter Solstice December 21