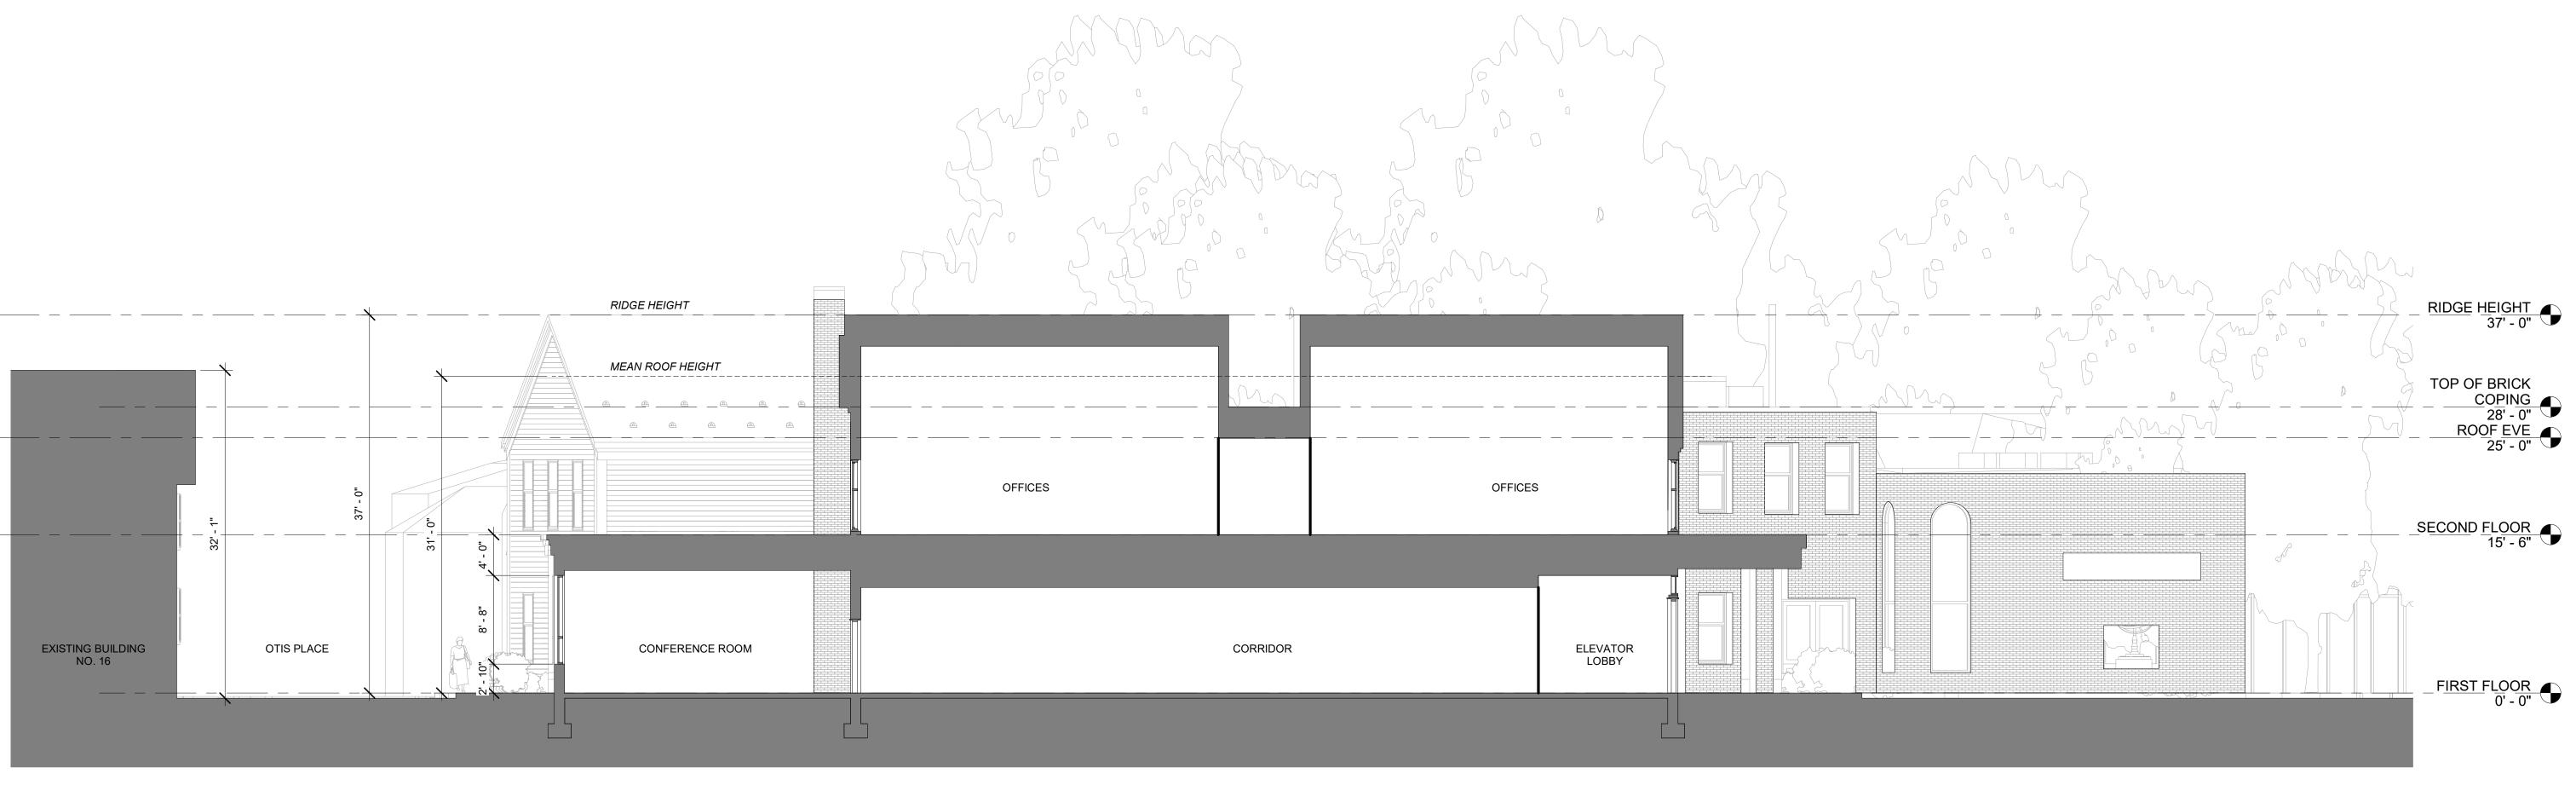

## **BUILDING SECTIONS**

## 1 Otis Place Building Section 1/8" = 1'-0"

# Institution for Savings Office Addition

93 STATE STREET NEWBURYPORT, MA 01950 SCALE: **1/8" = 1'-0"** 

A302