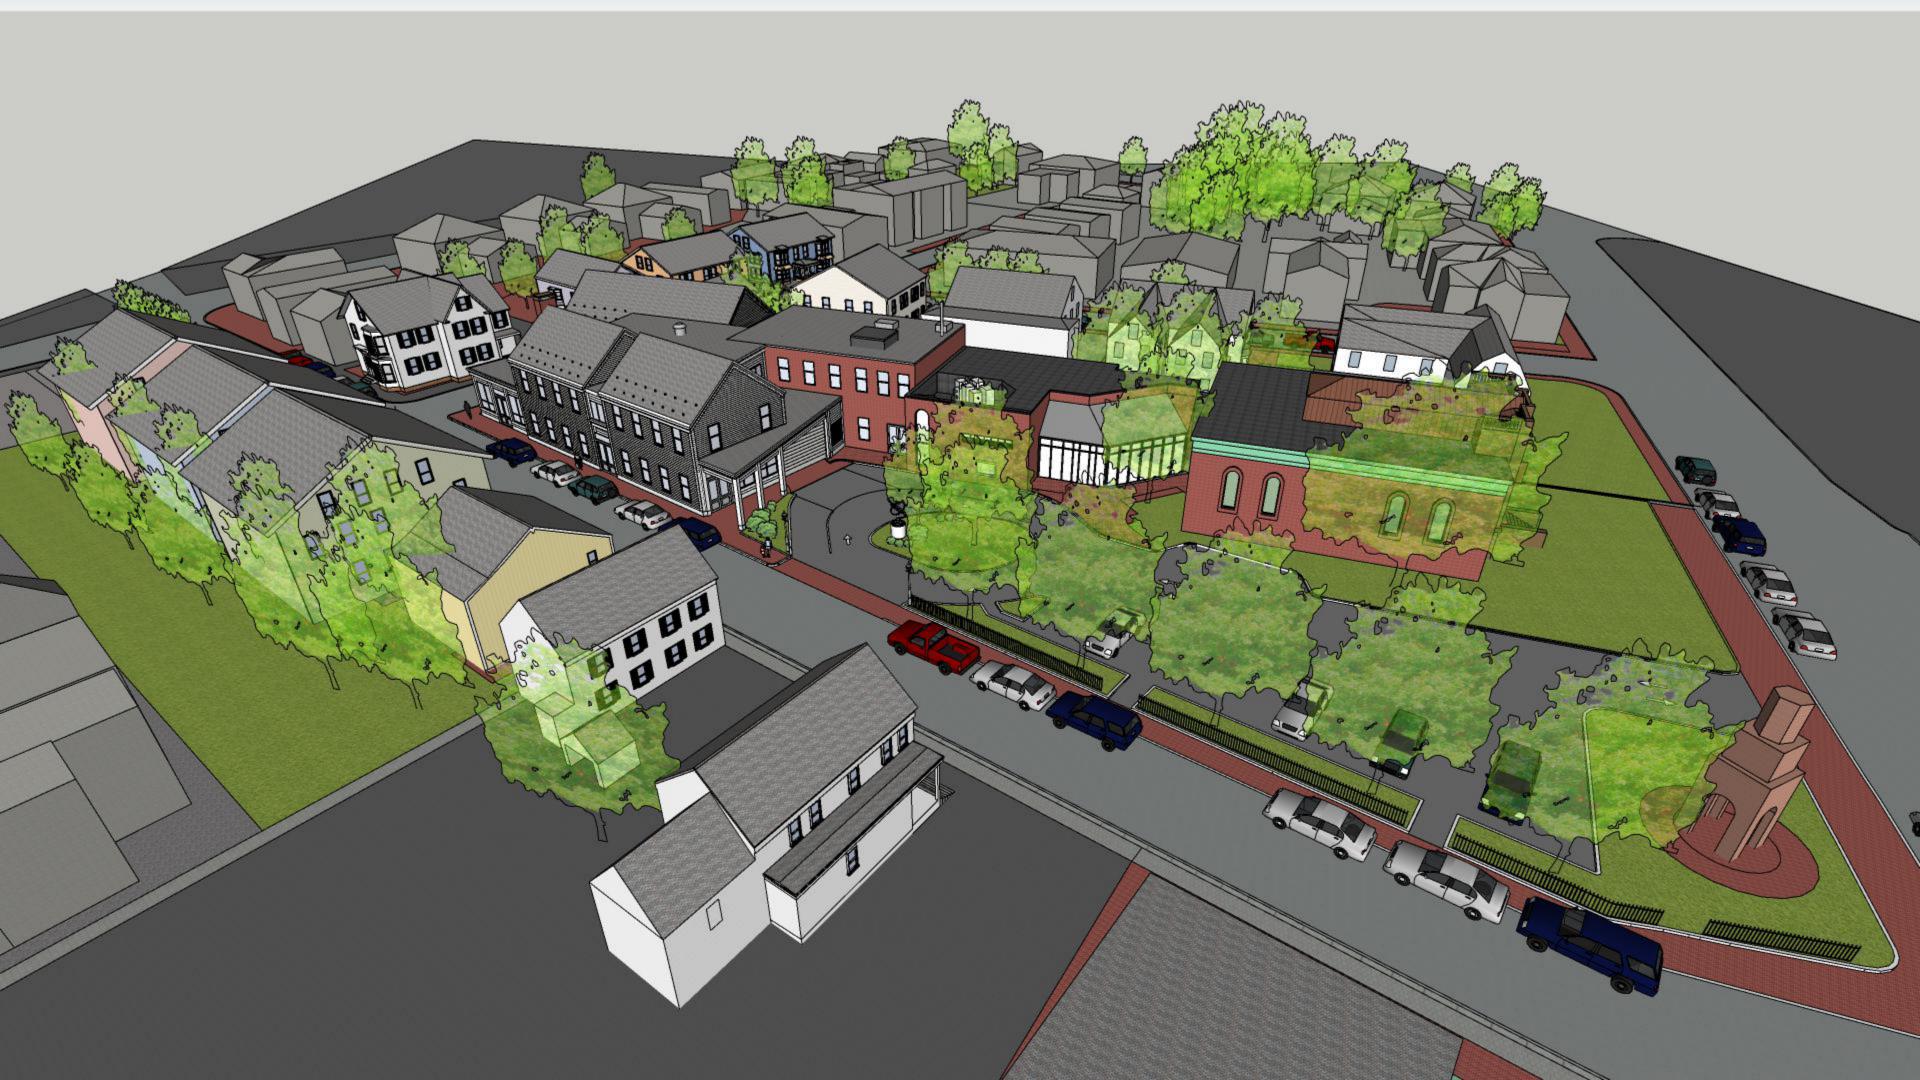

## Institution for Savings Office Addition

93 STATE STREET NEWBURYPORT, MA 01950

# Institution for Savings Office Addition

93 STATE STREET NEWBURYPORT, MA 01950 SCALE: **1/8" = 1'-0"** 

A302