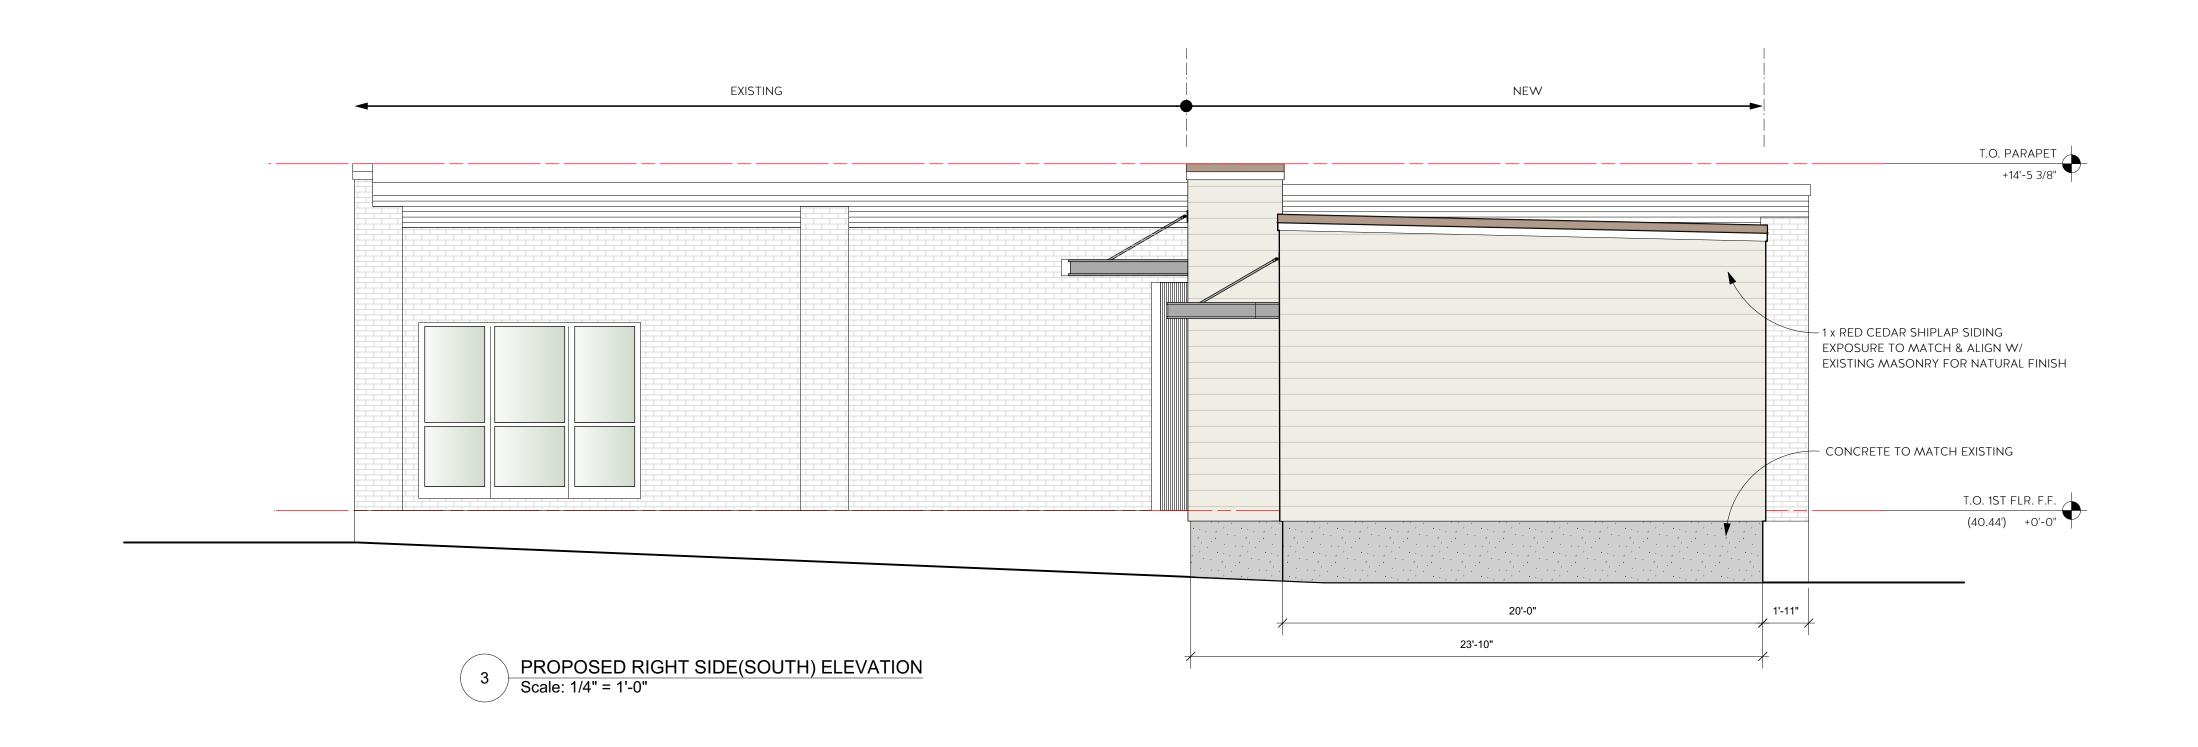

Project Manager Date 02/25/2020 Scale: AS NOTED

**ELEVATIONS** 

COPYRIGHT 2020 SCOTT M. BROWN, ARCHITECTS

1 PROPOSED BACK (EAST) ELEVATION A2.2 Scale: 1/4" = 1'-0"

PROPOSED LEFT SIDE (NORTH) ELEVATION
A2.2 Scale: 1/4" = 1'-0"

## GORDON RUG COMPANY

REVISION & REISSUE NOTES

No. Date Notes

A 2/25/20 PROGRESS SET

Project # Project Manager
2019-04 DL

Project Manager Date
DL 02/25/2020

Scale: AS NOTED

**ELEVATIONS** 

A2.2

COPYRIGHT 2020 SCOTT M. BROWN, ARCHITECTS