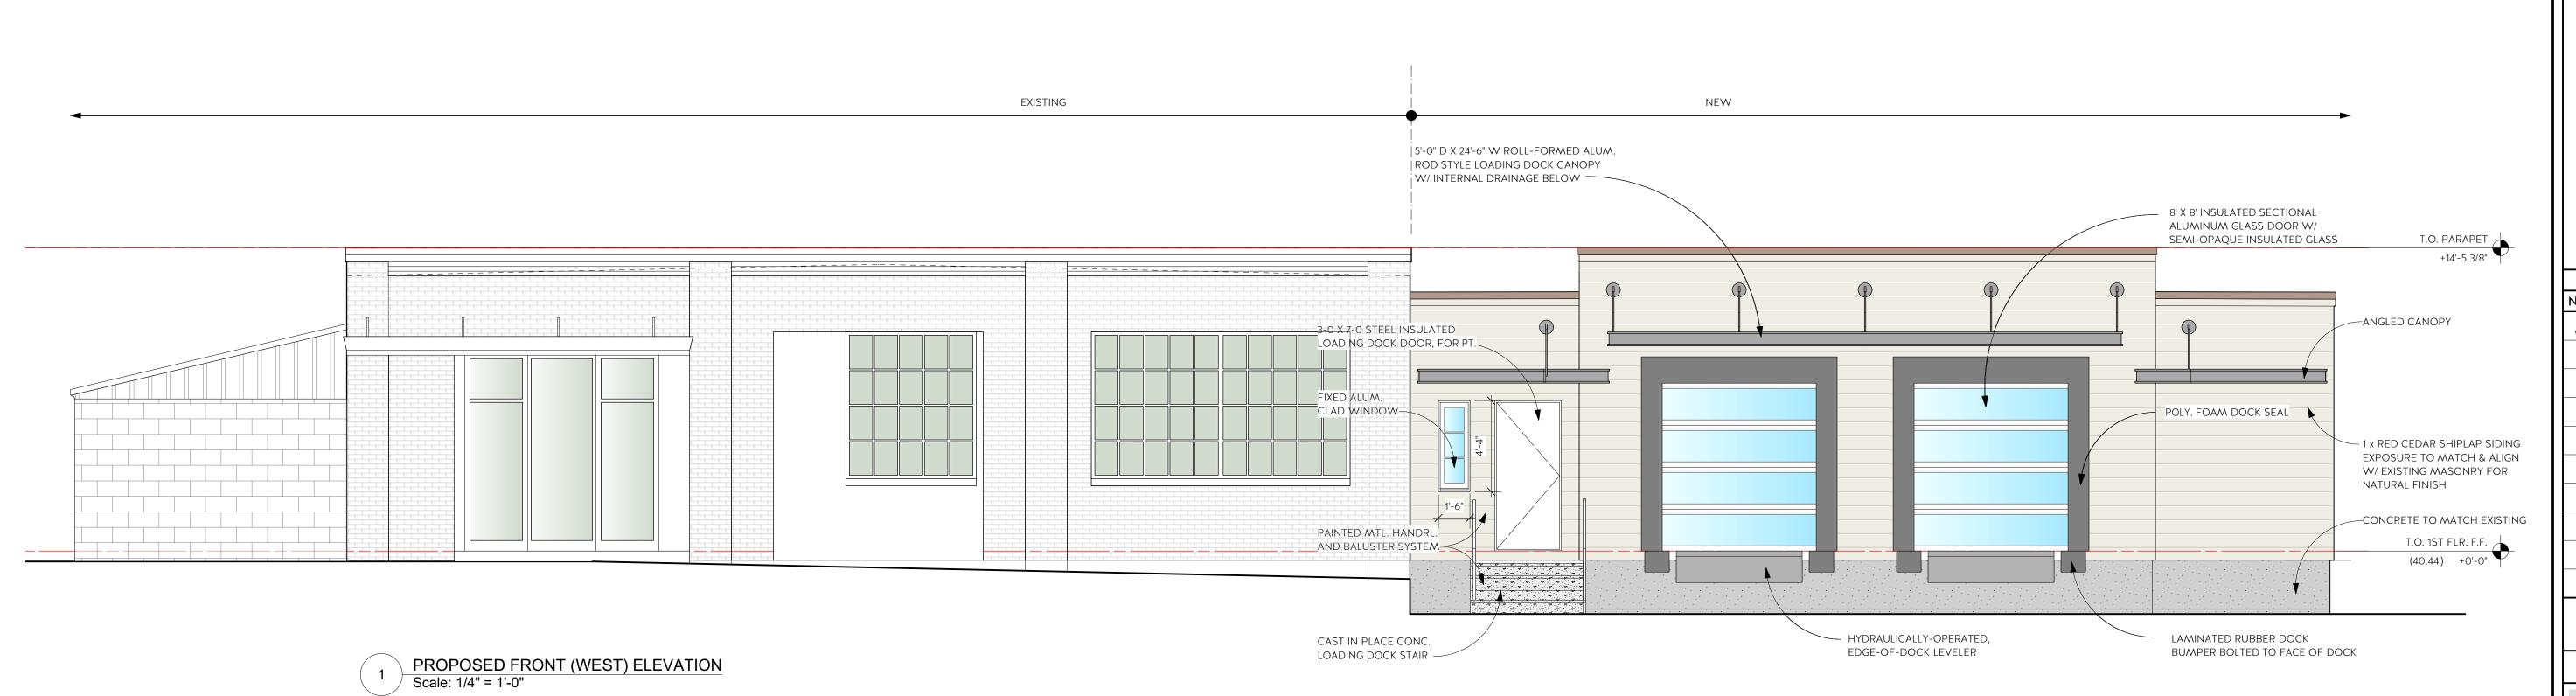

Project Manager Date 02/25/2020 Scale: AS NOTED

**ELEVATIONS** 

COPYRIGHT 2020 SCOTT M. BROWN, ARCHITECTS

1 PROPOSED BACK (EAST) ELEVATION A2.2 Scale: 1/4" = 1'-0"

PROPOSED LEFT SIDE (NORTH) ELEVATION
A2.2 Scale: 1/4" = 1'-0"

## GORDON RUG COMPANY

REVISION & REISSUE NOTES

No. Date Notes

A 2/25/20 PROGRESS SET

Project # Project Manager
2019-04 DL

Project Manager Date
DL 02/25/2020

Scale: AS NOTED

**ELEVATIONS** 

A2.2

COPYRIGHT 2020 SCOTT M. BROWN, ARCHITECTS