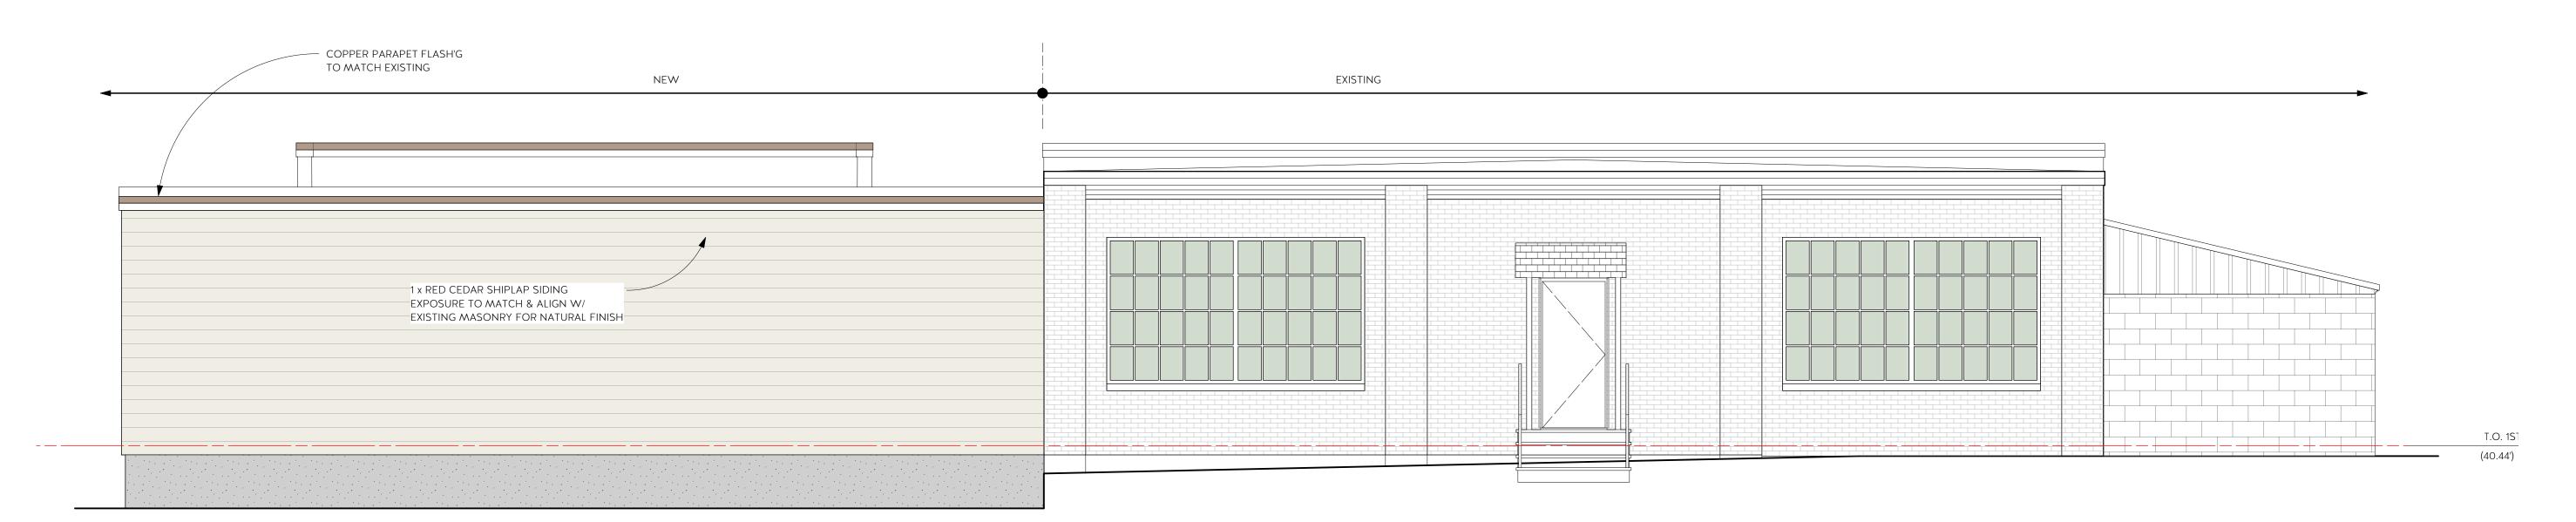

Project Manager Date 02/25/2020 Scale: AS NOTED

**ELEVATIONS** 

COPYRIGHT 2020 SCOTT M. BROWN, ARCHITECTS

1 PROPOSED BACK (EAST) ELEVATION A2.2 Scale: 1/4" = 1'-0"

PROPOSED LEFT SIDE (NORTH) ELEVATION
A2.2 Scale: 1/4" = 1'-0"

## GORDON RUG COMPANY

REVISION & REISSUE NOTES

No. Date Notes

A 2/25/20 PROGRESS SET

Project # Project Manager
2019-04 DL

Project Manager Date
DL 02/25/2020

Scale: AS NOTED

**ELEVATIONS** 

A2.2

COPYRIGHT 2020 SCOTT M. BROWN, ARCHITECTS