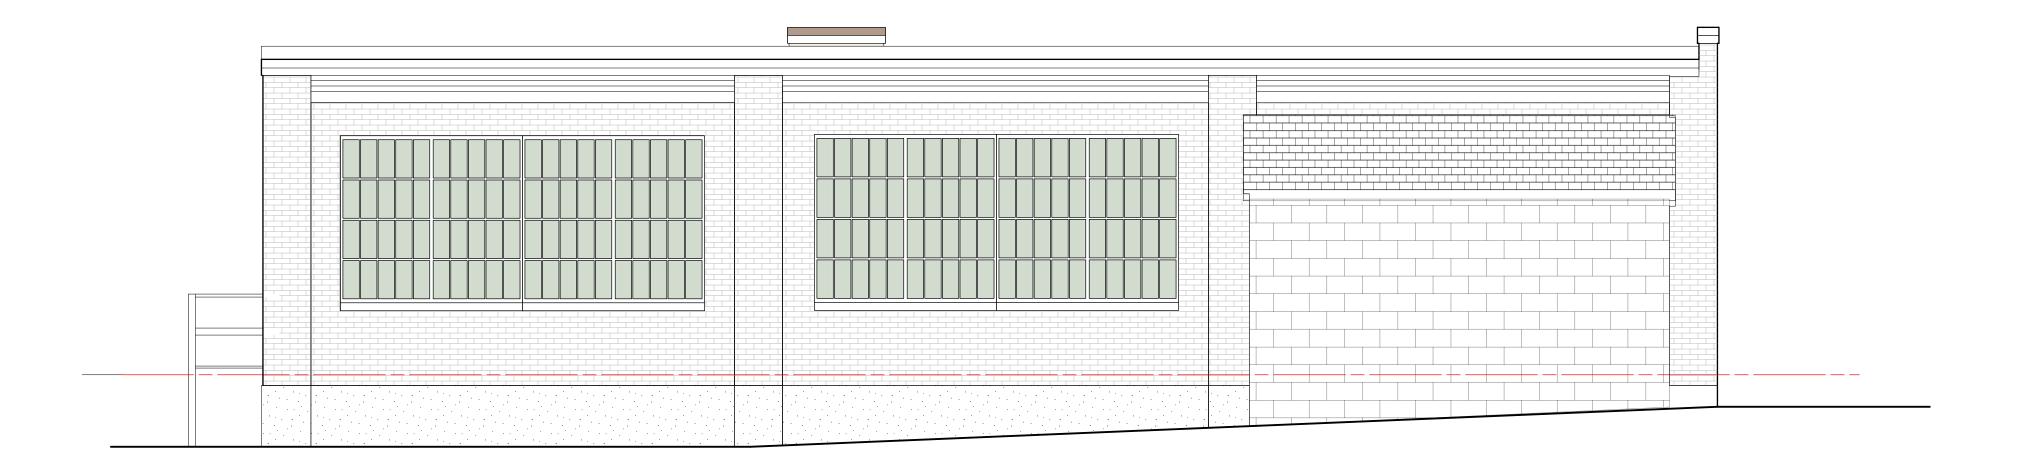

Project Manager Date 02/25/2020 Scale: AS NOTED

**ELEVATIONS** 

COPYRIGHT 2020 SCOTT M. BROWN, ARCHITECTS

1 PROPOSED BACK (EAST) ELEVATION A2.2 Scale: 1/4" = 1'-0"

PROPOSED LEFT SIDE (NORTH) ELEVATION
A2.2 Scale: 1/4" = 1'-0"

## GORDON RUG COMPANY

REVISION & REISSUE NOTES

No. Date Notes

A 2/25/20 PROGRESS SET

Project # Project Manager
2019-04 DL

Project Manager Date
DL 02/25/2020

Scale: AS NOTED

**ELEVATIONS** 