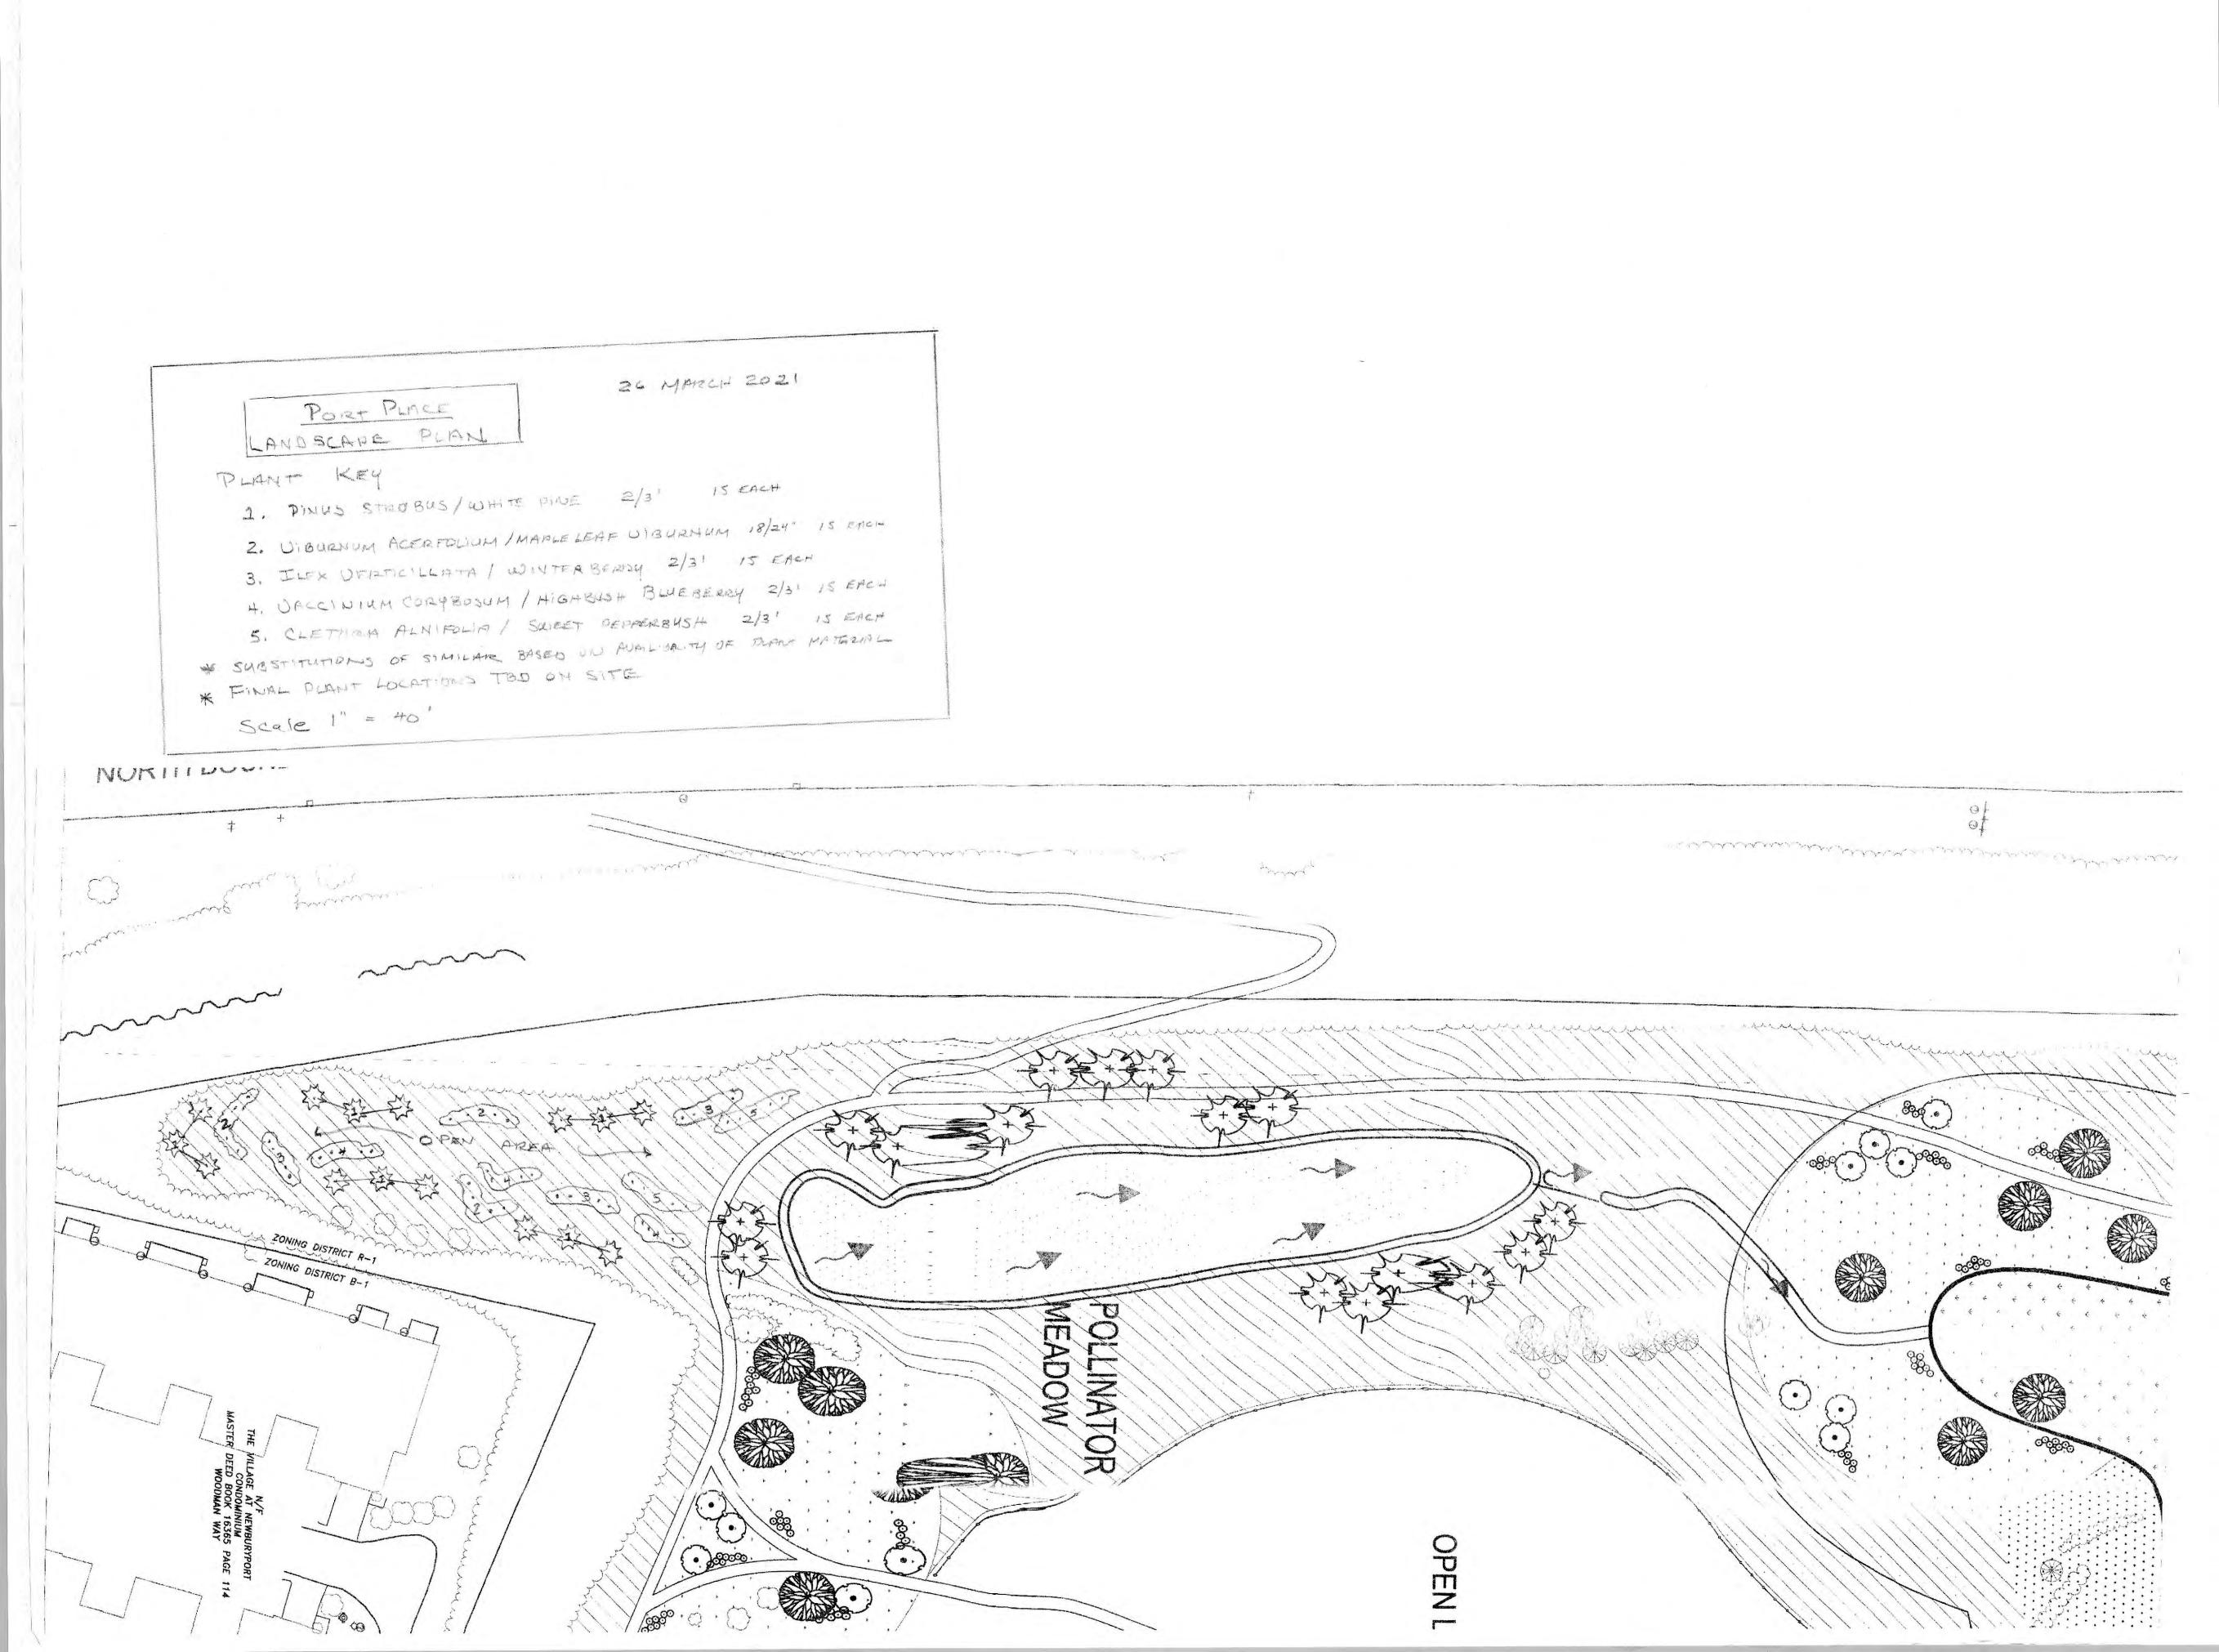

- 1. Removal of the singular bridge crossing and the pathway that connects to that bridge. This was discussed with City Staff during a field visit earlier in the project. The bridge is an unnecessary impact to the IVW.
- 2. Adjustments to the planting in the open space, including:
  - a. a small shift of plants from the singular bridge approach to the double bridge approach;
  - b. an adjustment to add area to the pollinator meadow on the east side of the area of the singular bridge (see updated sheet L-0);
  - c. a new category for the meadow area south and west of the IVW "Transitional Meadow" which includes shrub and tree plantings that better fit within these areas that abut wooded areas. We will be planting approximately 400 native shrubs and saplings in this new area to transition from the open meadow areas to the wooded areas and allow for better habitat in these shadier areas near the existing woodline;.
  - d. A slight change in the path location to reduce slope for accessibility reasons in the northeastern entry to the path networ;.
  - e. Infrastructure changes associated with stormwater as noted below; and
  - f. A perimeter drain pipe installed around the tot lot to allow it to dry quickly after rain. This small drain outlets on the slope of the pond.
- 3. Adjustments to which species called for in the street trees were planted in which locations. The same list of species was used, but which trees went where is different. A markup showing what was installed from the species list where is attached.
- 4. Stormwater system changes made in coordination with the City Engineer, including:
  - a. The 3 drywells and drain located behind lots 26 31 have been removed. We have provided a stone swale and perforated pipe to direct runoff to the catch basin located behind lots 26/27. This catch basin was included in the approved design with a the 8" pipe directing flow to Rain Garden F (this change was made at the direction of the City Engineer , Jon-Eric White.)

Please do not hesitate to contact me with any questions.

Sincerely,

Thomas G. Hughes, BS, MA

26 MARCH 2021 PORT PLACE LANDSEPPE PLAN PLANT KEY PINUS STROBUS /WHITE PINE 2/3' 1. JUNIPERUS DIRGINIANA / EASTERN RED CEDAR 2/3' 6 2. 6 CORNUS RAREMOSA/GRAY DOGWOOD 18/24" 28 3. CORNUS SERVICEA / RED OSVER DOGWOOD 18/24" 4. 36 ILEX VERTICILLATA / WINTER BERRY 18/24" 5. 27 CEANOTHUS AMERICANUS / NEW JERSEY TEN 18/24" 6. 20 COMPTONIA PEREGRINA/ SWEET FERM 18/24" 30 17 \* FINAL PLANT LOCATIONS TOD ON SITE SCALE 1" = 40'