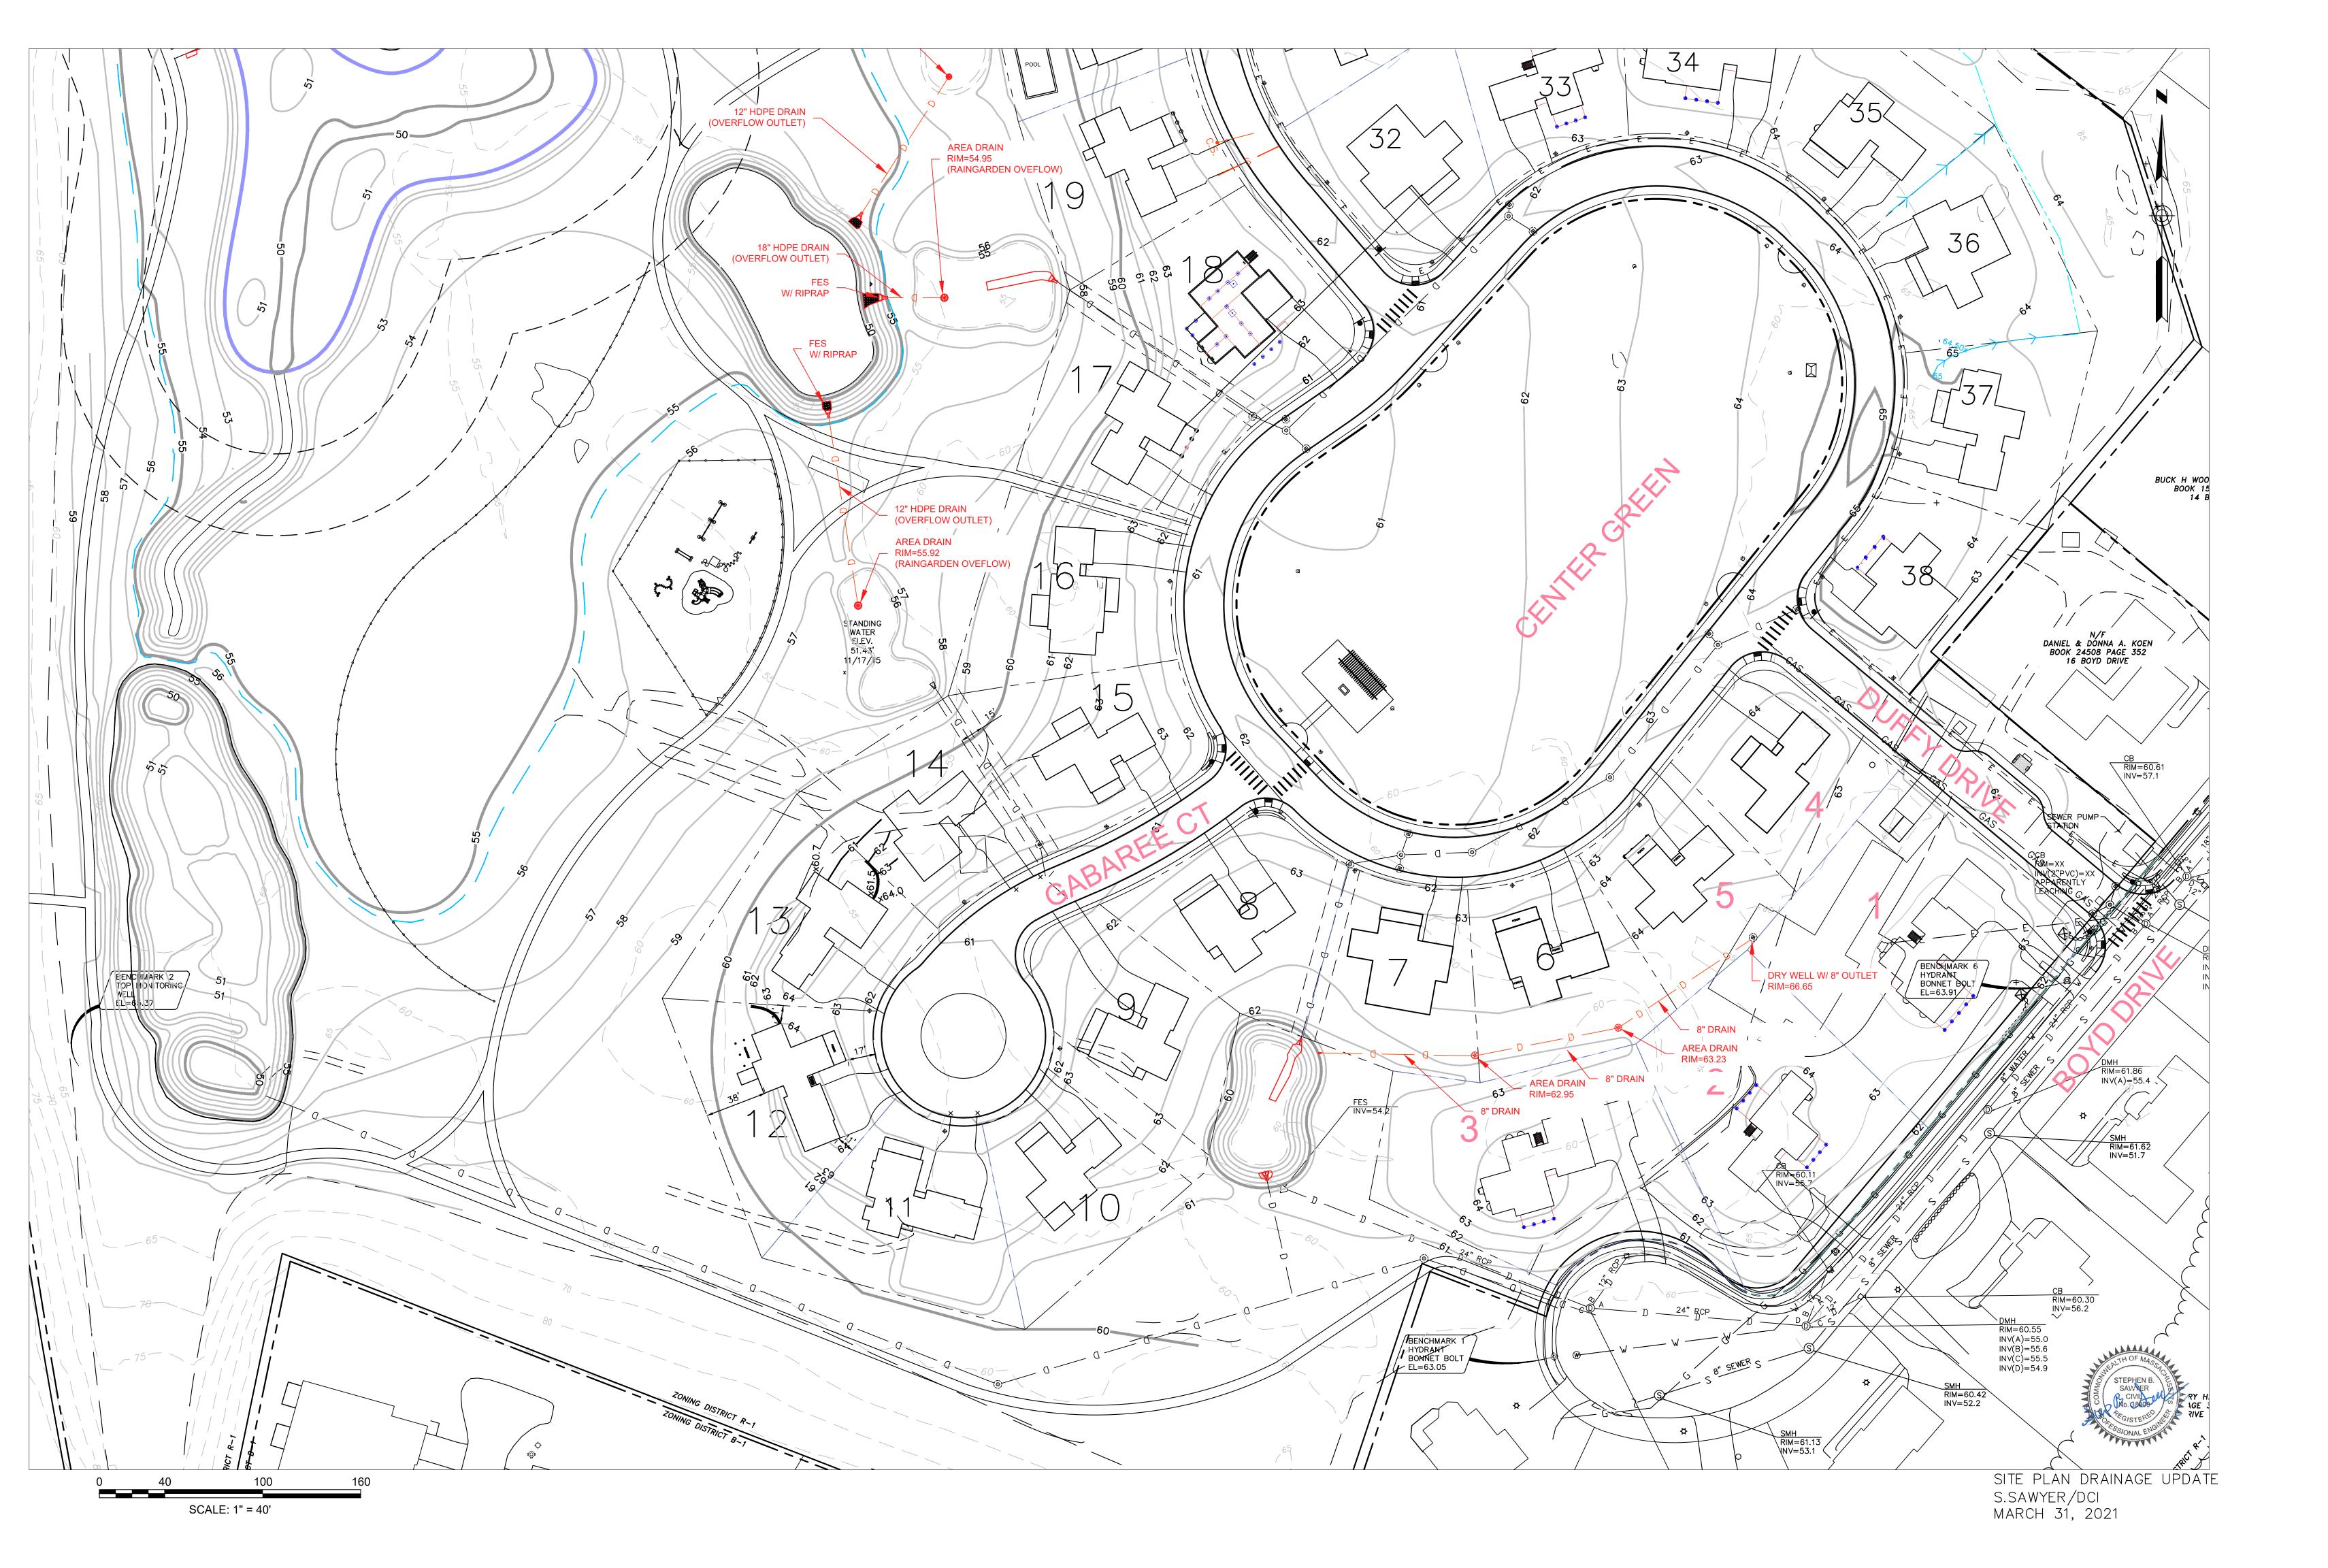

- 1. Removal of the singular bridge crossing and the pathway that connects to that bridge. This was discussed with City Staff during a field visit earlier in the project. The bridge is an unnecessary impact to the IVW.
- 2. Adjustments to the planting in the open space, including:
  - a. a small shift of plants from the singular bridge approach to the double bridge approach;
  - b. an adjustment to add area to the pollinator meadow on the east side of the area of the singular bridge (see updated sheet L-0);
  - c. a new category for the meadow area south and west of the IVW "Transitional Meadow" which includes shrub and tree plantings that better fit within these areas that abut wooded areas. We will be planting approximately 400 native shrubs and saplings in this new area to transition from the open meadow areas to the wooded areas and allow for better habitat in these shadier areas near the existing woodline;.
  - d. A slight change in the path location to reduce slope for accessibility reasons in the northeastern entry to the path networ;.
  - e. Infrastructure changes associated with stormwater as noted below; and
  - f. A perimeter drain pipe installed around the tot lot to allow it to dry quickly after rain. This small drain outlets on the slope of the pond.
- 3. Adjustments to which species called for in the street trees were planted in which locations. The same list of species was used, but which trees went where is different. A markup showing what was installed from the species list where is attached.
- 4. Stormwater system changes made in coordination with the City Engineer, including:
  - a. The 3 drywells and drain located behind lots 26 31 have been removed. We have provided a stone swale and perforated pipe to direct runoff to the catch basin located behind lots 26/27. This catch basin was included in the approved design with a the 8" pipe directing flow to Rain Garden F (this change was made at the direction of the City Engineer , Jon-Eric White.)

- b. We have provided piped overflow from Rain Gardens C, D, E & F. This was done due to erosion issues from surface overflow running overland. These changes did not change the designed water quality volume with the overflow rims set a minimum of 9 inches above the bottom of the rain gardens as in the approved design. These outlet changes were reviewed and approved by City Engineer Jon-Eric White.
- c. A drywell with outlet pipe was installed behind lot 5 along with two area drains behind lots 6-7. This was done due to flat area where some puddles remined after rain events. This did not change any of the stormwater design intent with the drainage from this area directed to rain garden B in the original design and through the provided area drain and piping with this change.

Attached you will find two updated plan sheets, a hand mark up of sheet L-1 showing the street tree changes, and two hand mark ups of portions of the landscape plans for the Transitional Meadow Area. Additionally, we have updated sheet L-0. The copy of L-0 attached is being colored in. We will provide a colored in copy of this sheet prior to the meeting. Additionally, we will be notating the maintenance chart to state that mowing in all areas must go around shrubs and trees for clarity. The Transitional Meadow will be maintained at the same time as the Pollinator meadow.