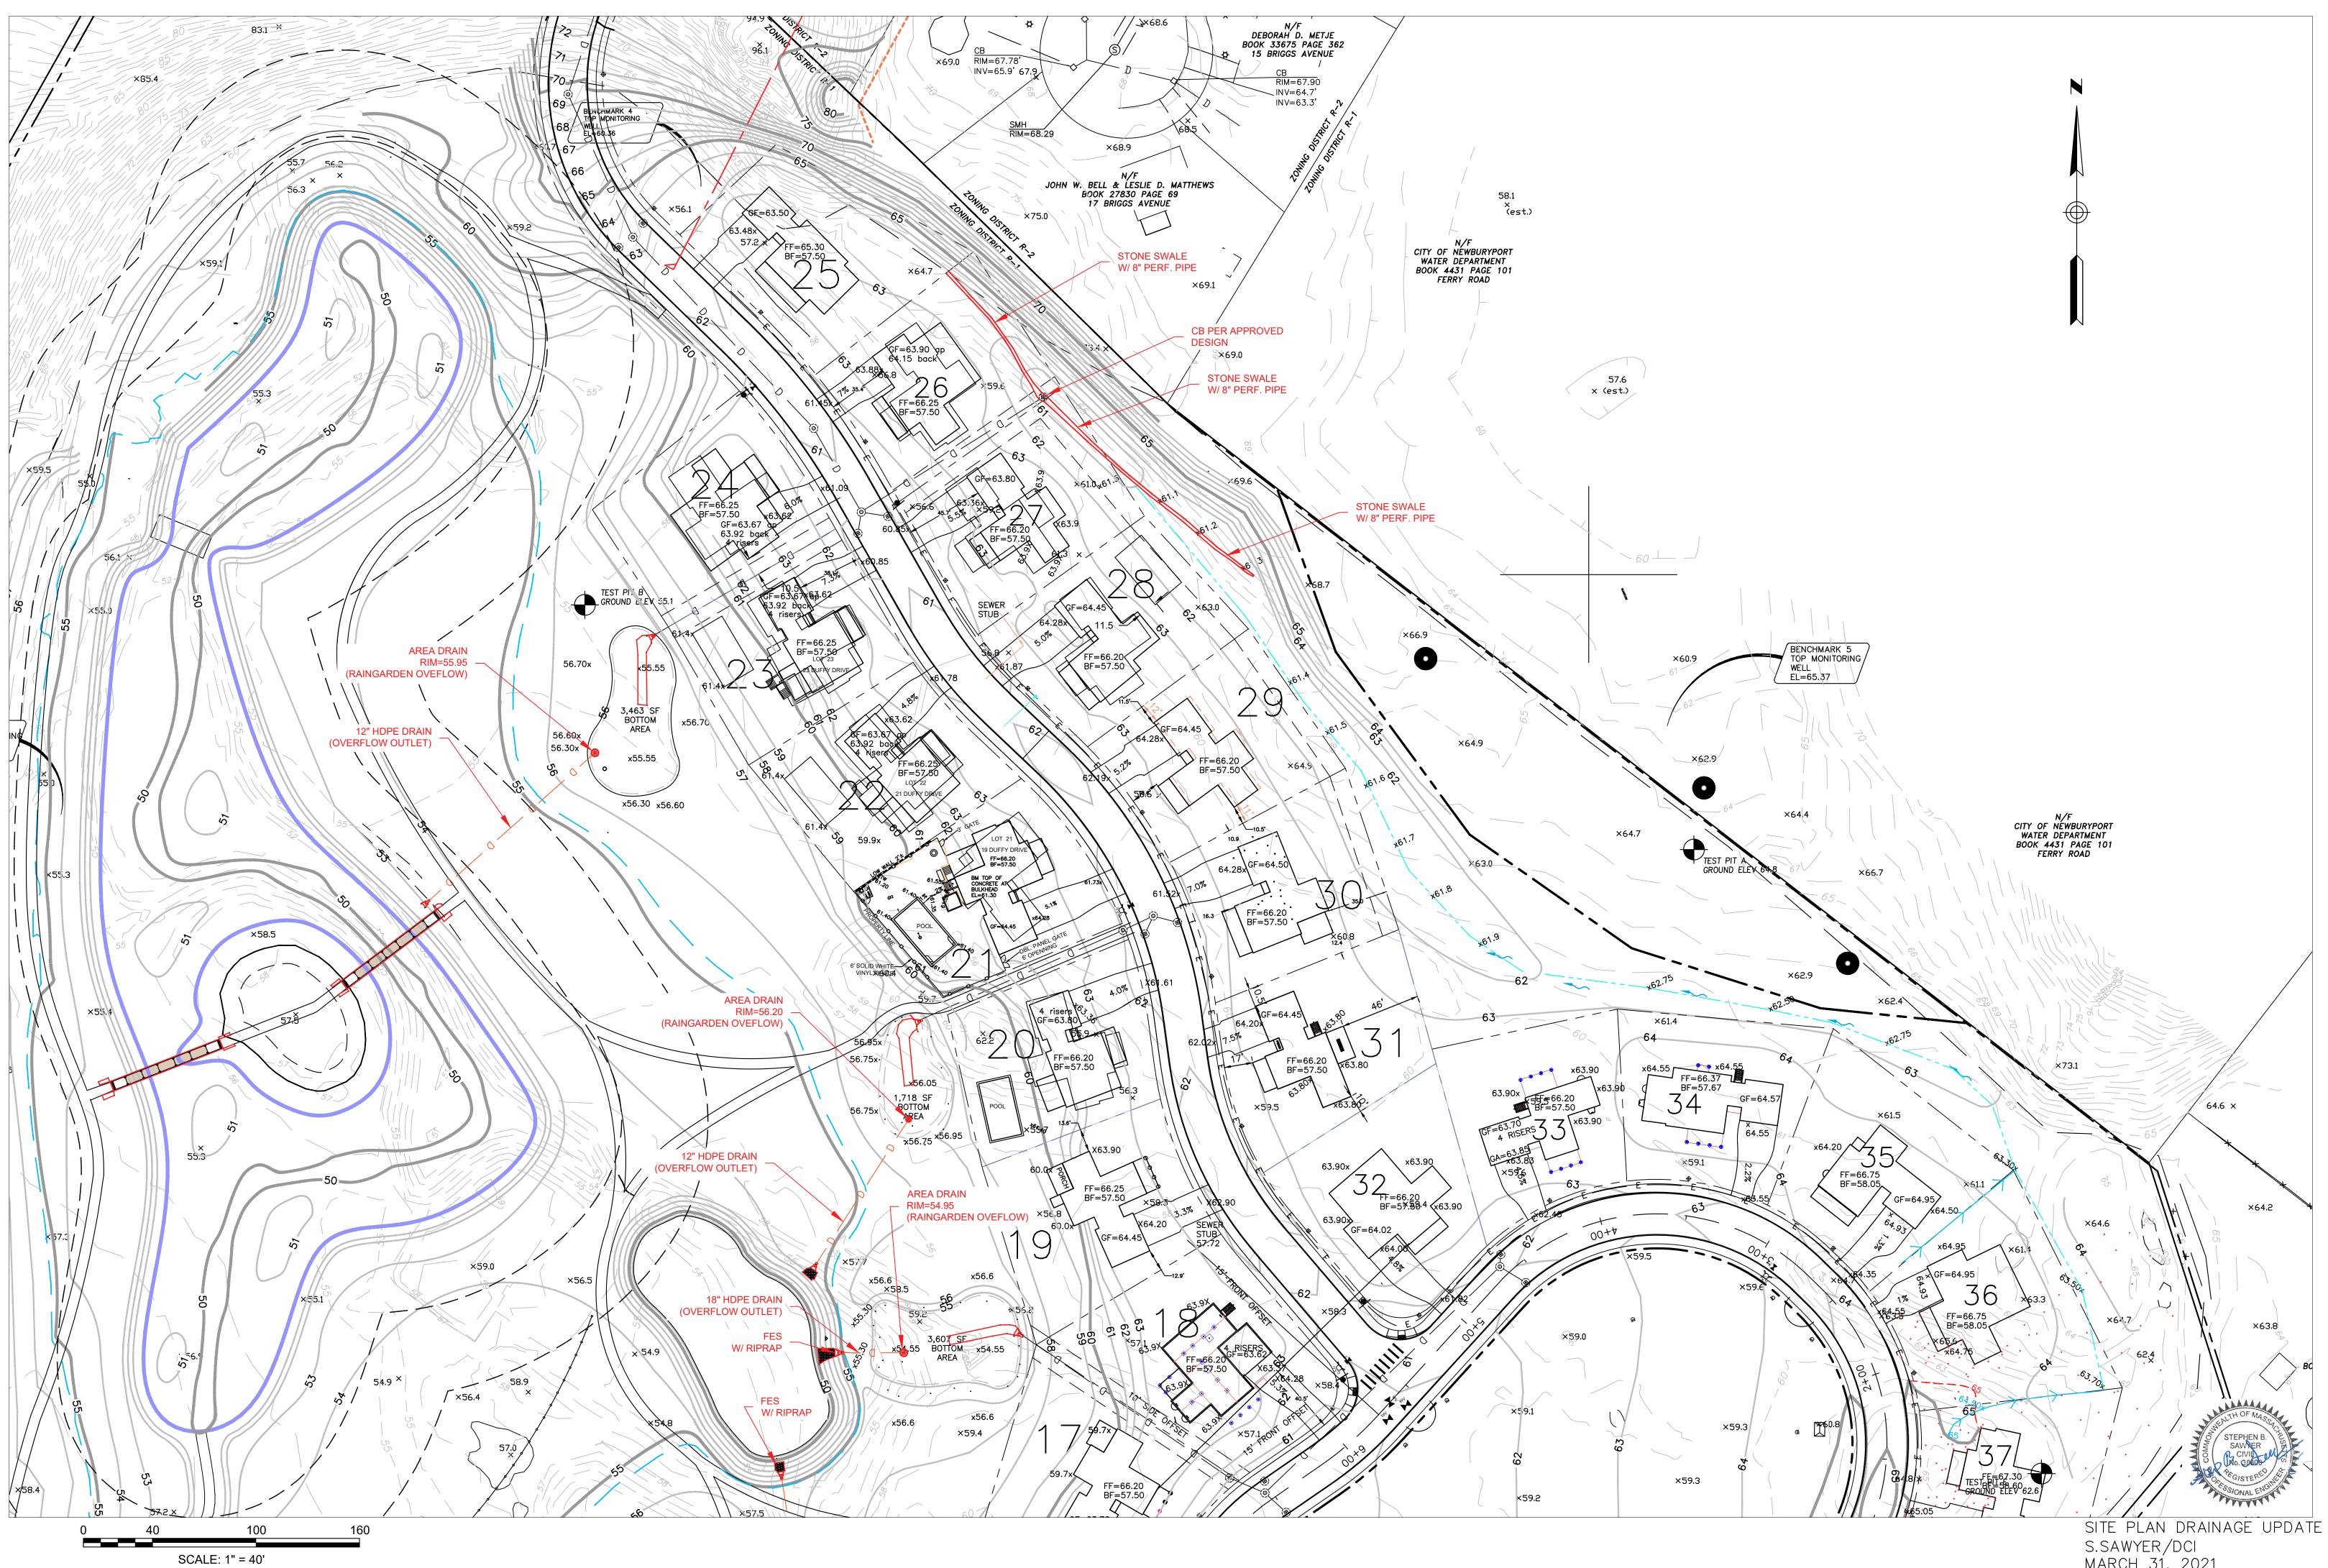

- 1. Removal of the singular bridge crossing and the pathway that connects to that bridge. This was discussed with City Staff during a field visit earlier in the project. The bridge is an unnecessary impact to the IVW.
- 2. Adjustments to the planting in the open space, including:
  - a. a small shift of plants from the singular bridge approach to the double bridge approach;
  - b. an adjustment to add area to the pollinator meadow on the east side of the area of the singular bridge (see updated sheet L-0);
  - c. a new category for the meadow area south and west of the IVW "Transitional Meadow" which includes shrub and tree plantings that better fit within these areas that abut wooded areas. We will be planting approximately 400 native shrubs and saplings in this new area to transition from the open meadow areas to the wooded areas and allow for better habitat in these shadier areas near the existing woodline;.
  - d. A slight change in the path location to reduce slope for accessibility reasons in the northeastern entry to the path networ;.
  - e. Infrastructure changes associated with stormwater as noted below; and
  - f. A perimeter drain pipe installed around the tot lot to allow it to dry quickly after rain. This small drain outlets on the slope of the pond.
- 3. Adjustments to which species called for in the street trees were planted in which locations. The same list of species was used, but which trees went where is different. A markup showing what was installed from the species list where is attached.
- 4. Stormwater system changes made in coordination with the City Engineer, including:
  - a. The 3 drywells and drain located behind lots 26 31 have been removed. We have provided a stone swale and perforated pipe to direct runoff to the catch basin located behind lots 26/27. This catch basin was included in the approved design with a the 8" pipe directing flow to Rain Garden F (this change was made at the direction of the City Engineer , Jon-Eric White.)

- b. We have provided piped overflow from Rain Gardens C, D, E & F. This was done due to erosion issues from surface overflow running overland. These changes did not change the designed water quality volume with the overflow rims set a minimum of 9 inches above the bottom of the rain gardens as in the approved design. These outlet changes were reviewed and approved by City Engineer Jon-Eric White.
- c. A drywell with outlet pipe was installed behind lot 5 along with two area drains behind lots 6-7. This was done due to flat area where some puddles remined after rain events. This did not change any of the stormwater design intent with the drainage from this area directed to rain garden B in the original design and through the provided area drain and piping with this change.

Attached you will find two updated plan sheets, a hand mark up of sheet L-1 showing the street tree changes, and two hand mark ups of portions of the landscape plans for the Transitional Meadow Area. Additionally, we have updated sheet L-0. The copy of L-0 attached is being colored in. We will provide a colored in copy of this sheet prior to the meeting. Additionally, we will be notating the maintenance chart to state that mowing in all areas must go around shrubs and trees for clarity. The Transitional Meadow will be maintained at the same time as the Pollinator meadow.