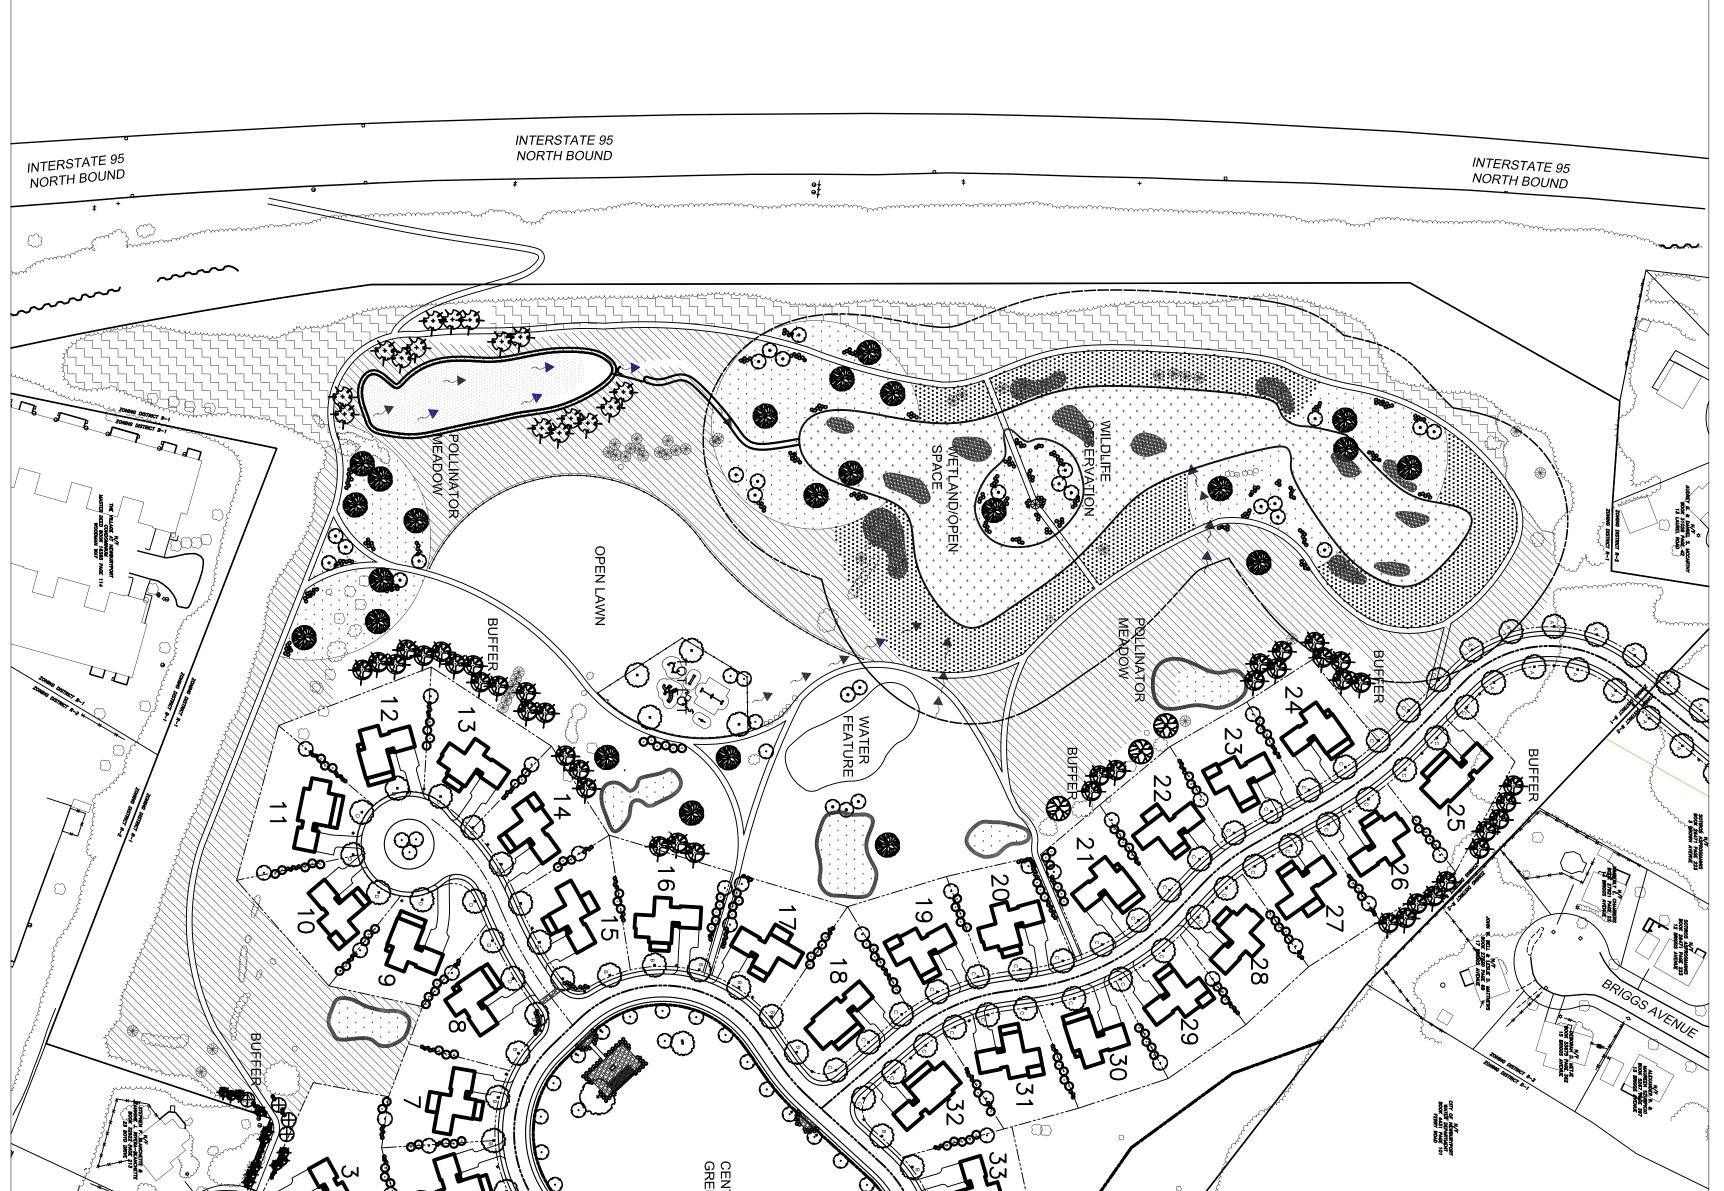

- 1. Removal of the singular bridge crossing and the pathway that connects to that bridge. This was discussed with City Staff during a field visit earlier in the project. The bridge is an unnecessary impact to the IVW.
- 2. Adjustments to the planting in the open space, including:
  - a. a small shift of plants from the singular bridge approach to the double bridge approach;
  - b. an adjustment to add area to the pollinator meadow on the east side of the area of the singular bridge (see updated sheet L-0);
  - c. a new category for the meadow area south and west of the IVW "Transitional Meadow" which includes shrub and tree plantings that better fit within these areas that abut wooded areas. We will be planting approximately 400 native shrubs and saplings in this new area to transition from the open meadow areas to the wooded areas and allow for better habitat in these shadier areas near the existing woodline;.
  - d. A slight change in the path location to reduce slope for accessibility reasons in the northeastern entry to the path networ;.
  - e. Infrastructure changes associated with stormwater as noted below; and
  - f. A perimeter drain pipe installed around the tot lot to allow it to dry quickly after rain. This small drain outlets on the slope of the pond.
- 3. Adjustments to which species called for in the street trees were planted in which locations. The same list of species was used, but which trees went where is different. A markup showing what was installed from the species list where is attached.
- 4. Stormwater system changes made in coordination with the City Engineer, including:
  - a. The 3 drywells and drain located behind lots 26 31 have been removed. We have provided a stone swale and perforated pipe to direct runoff to the catch basin located behind lots 26/27. This catch basin was included in the approved design with a the 8" pipe directing flow to Rain Garden F (this change was made at the direction of the City Engineer , Jon-Eric White.)

Attached you will find two updated plan sheets, a hand mark up of sheet L-1 showing the street tree changes, and two hand mark ups of portions of the landscape plans for the Transitional Meadow Area. Additionally, we have updated sheet L-0. The copy of L-0 attached is being colored in. We will provide a colored in copy of this sheet prior to the meeting. Additionally, we will be notating the maintenance chart to state that mowing in all areas must go around shrubs and trees for clarity. The Transitional Meadow will be maintained at the same time as the Pollinator meadow.