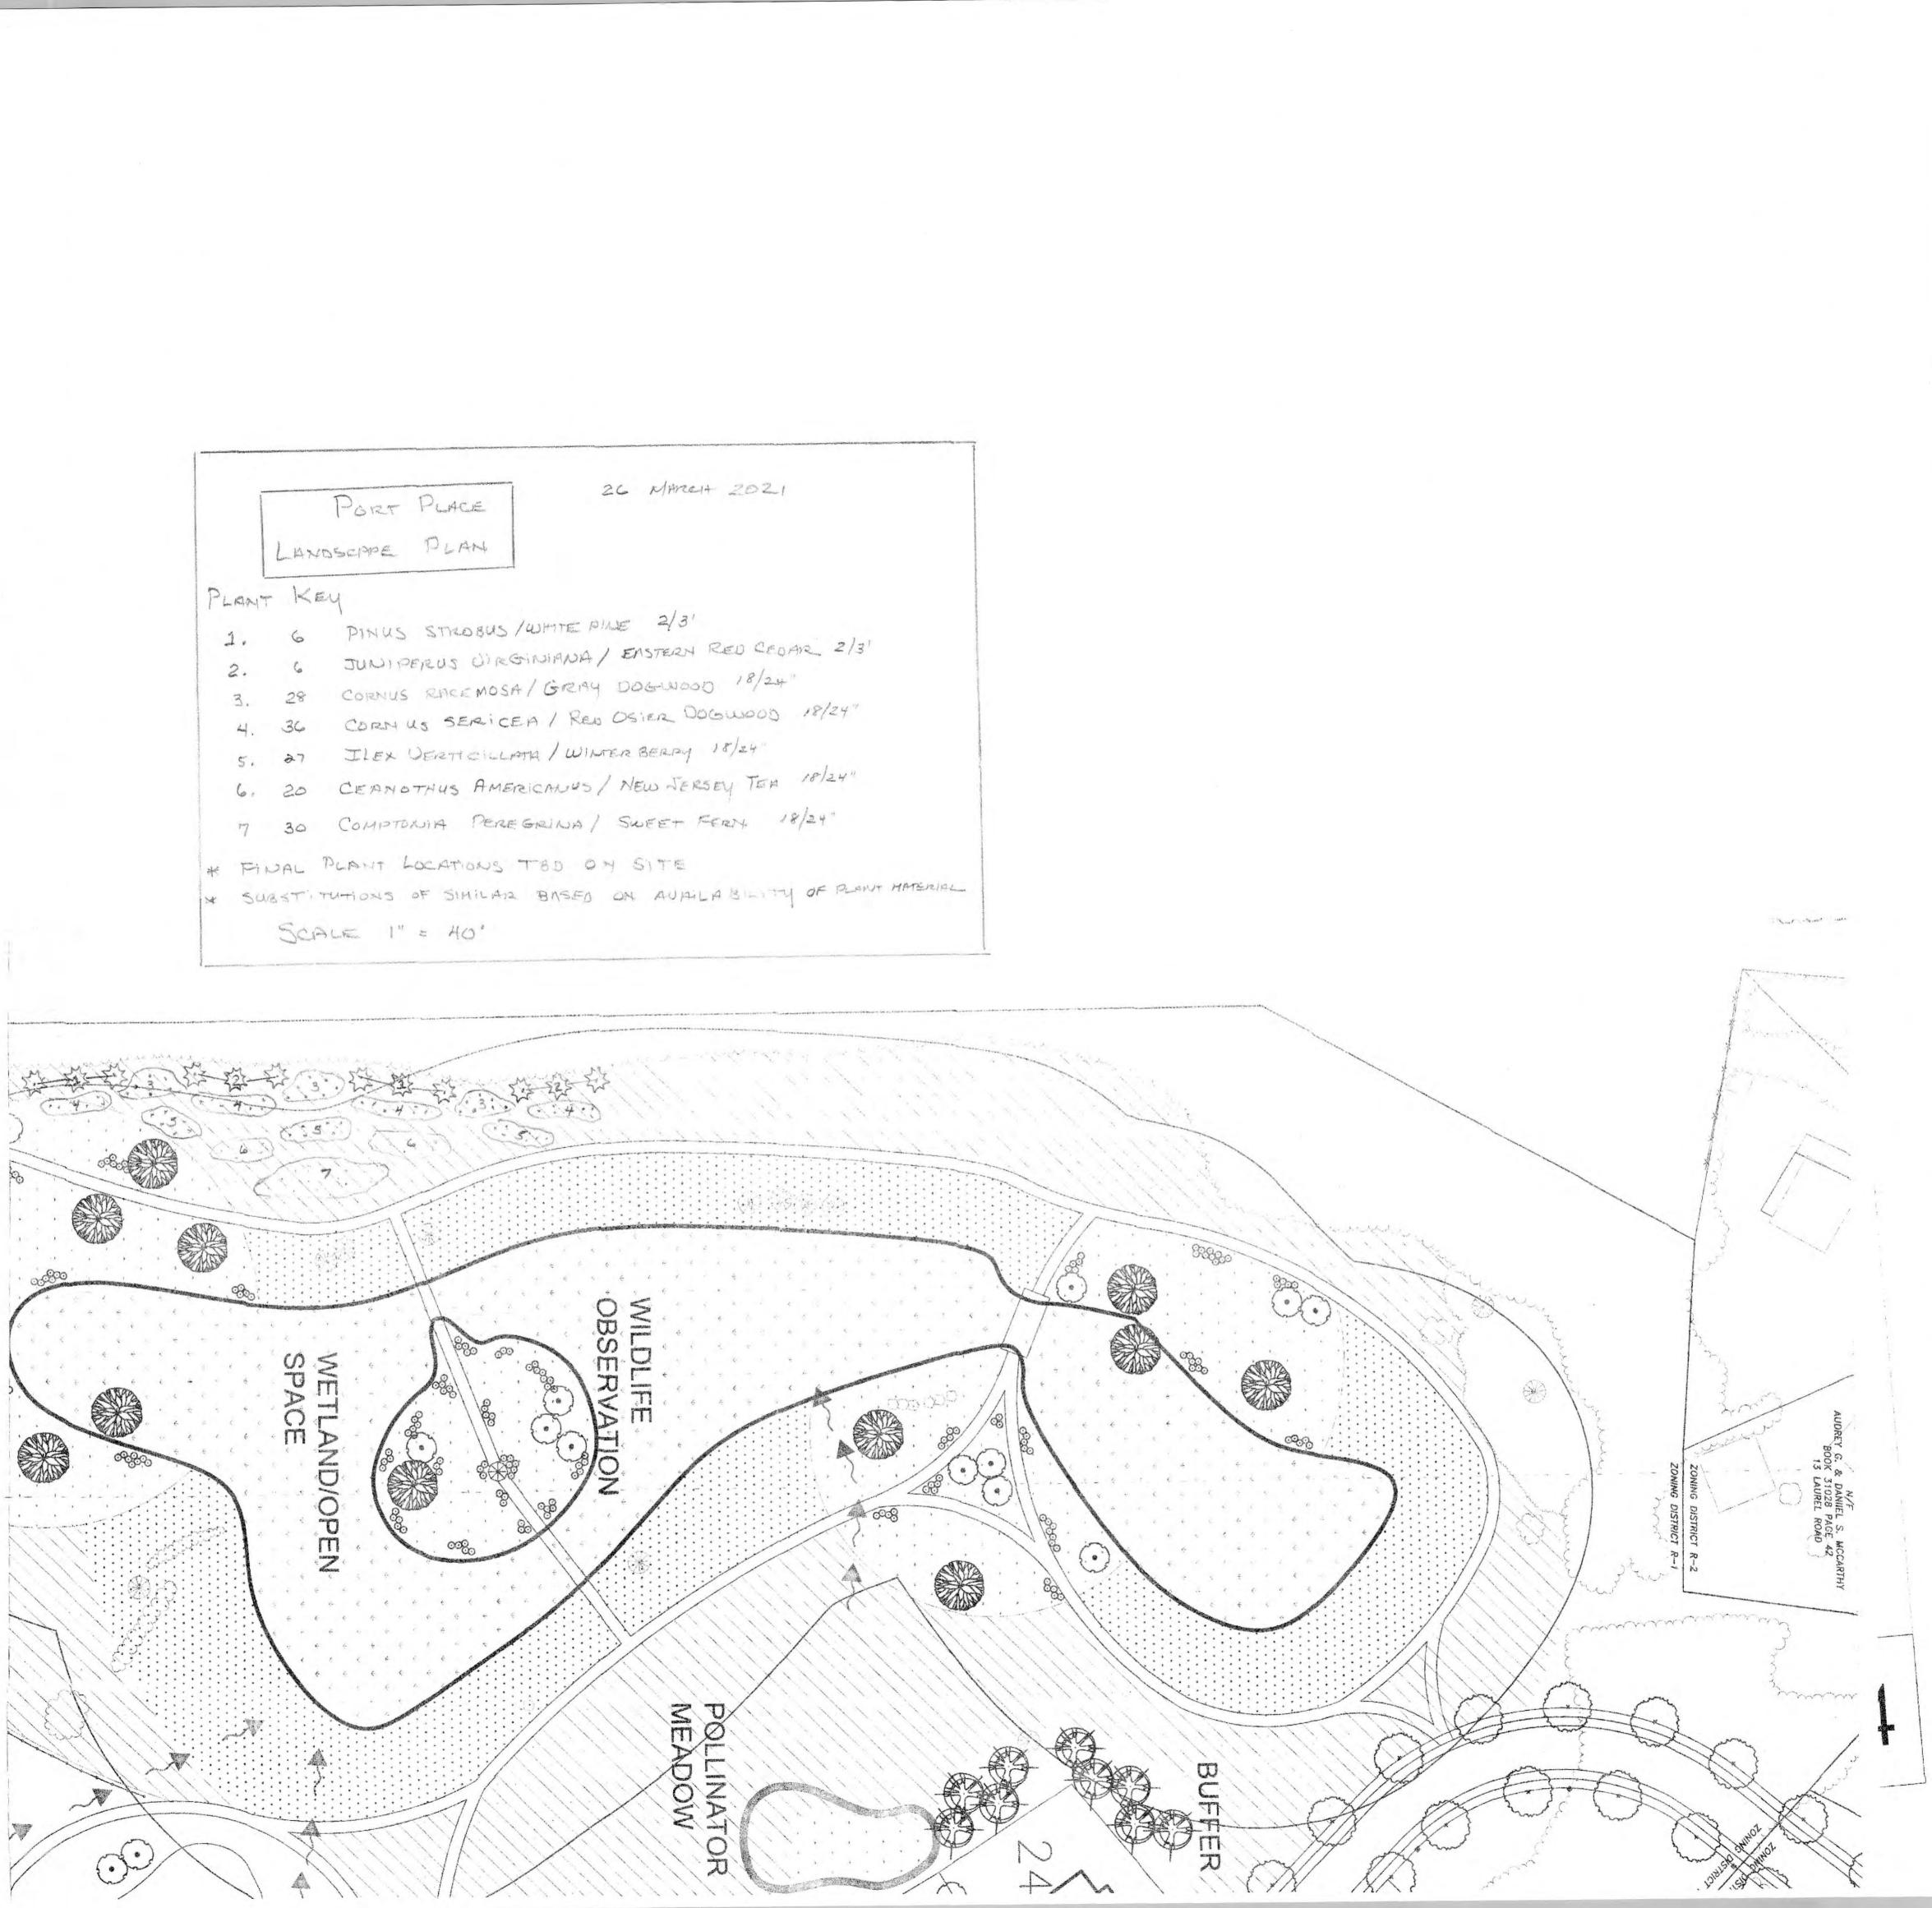

- 1. Removal of the singular bridge crossing and the pathway that connects to that bridge. This was discussed with City Staff during a field visit earlier in the project. The bridge is an unnecessary impact to the IVW.
- 2. Adjustments to the planting in the open space, including:
  - a. a small shift of plants from the singular bridge approach to the double bridge approach;
  - b. an adjustment to add area to the pollinator meadow on the east side of the area of the singular bridge (see updated sheet L-0);
  - c. a new category for the meadow area south and west of the IVW "Transitional Meadow" which includes shrub and tree plantings that better fit within these areas that abut wooded areas. We will be planting approximately 400 native shrubs and saplings in this new area to transition from the open meadow areas to the wooded areas and allow for better habitat in these shadier areas near the existing woodline;.
  - d. A slight change in the path location to reduce slope for accessibility reasons in the northeastern entry to the path networ;.
  - e. Infrastructure changes associated with stormwater as noted below; and
  - f. A perimeter drain pipe installed around the tot lot to allow it to dry quickly after rain. This small drain outlets on the slope of the pond.
- 3. Adjustments to which species called for in the street trees were planted in which locations. The same list of species was used, but which trees went where is different. A markup showing what was installed from the species list where is attached.
- 4. Stormwater system changes made in coordination with the City Engineer, including:
  - a. The 3 drywells and drain located behind lots 26 31 have been removed. We have provided a stone swale and perforated pipe to direct runoff to the catch basin located behind lots 26/27. This catch basin was included in the approved design with a the 8" pipe directing flow to Rain Garden F (this change was made at the direction of the City Engineer , Jon-Eric White.)

Please do not hesitate to contact me with any questions.

Sincerely,

Thomas G. Hughes, BS, MA

26 MARCH 2021 PORT PLACE LANDSEPPE PLAN PLANT KEY PINUS STROBUS /WHITE PINE 2/3' 1. JUNIPERUS DIRGINIANA / EASTERN RED CEDAR 2/3' 6 2. 6 CORNUS RAREMOSA/GRAY DOGWOOD 18/24" 28 3. CORNUS SERVICEA / RED OSVER DOGWOOD 18/24" 4. 36 ILEX VERTICILLATA / WINTER BERRY 18/24" 5. 27 CEANOTHUS AMERICANUS / NEW JERSEY TEN 18/24" 6. 20 COMPTONIA PEREGRINA/ SWEET FERM 18/24" 30 17 \* FINAL PLANT LOCATIONS TOD ON SITE SCALE 1" = 40'