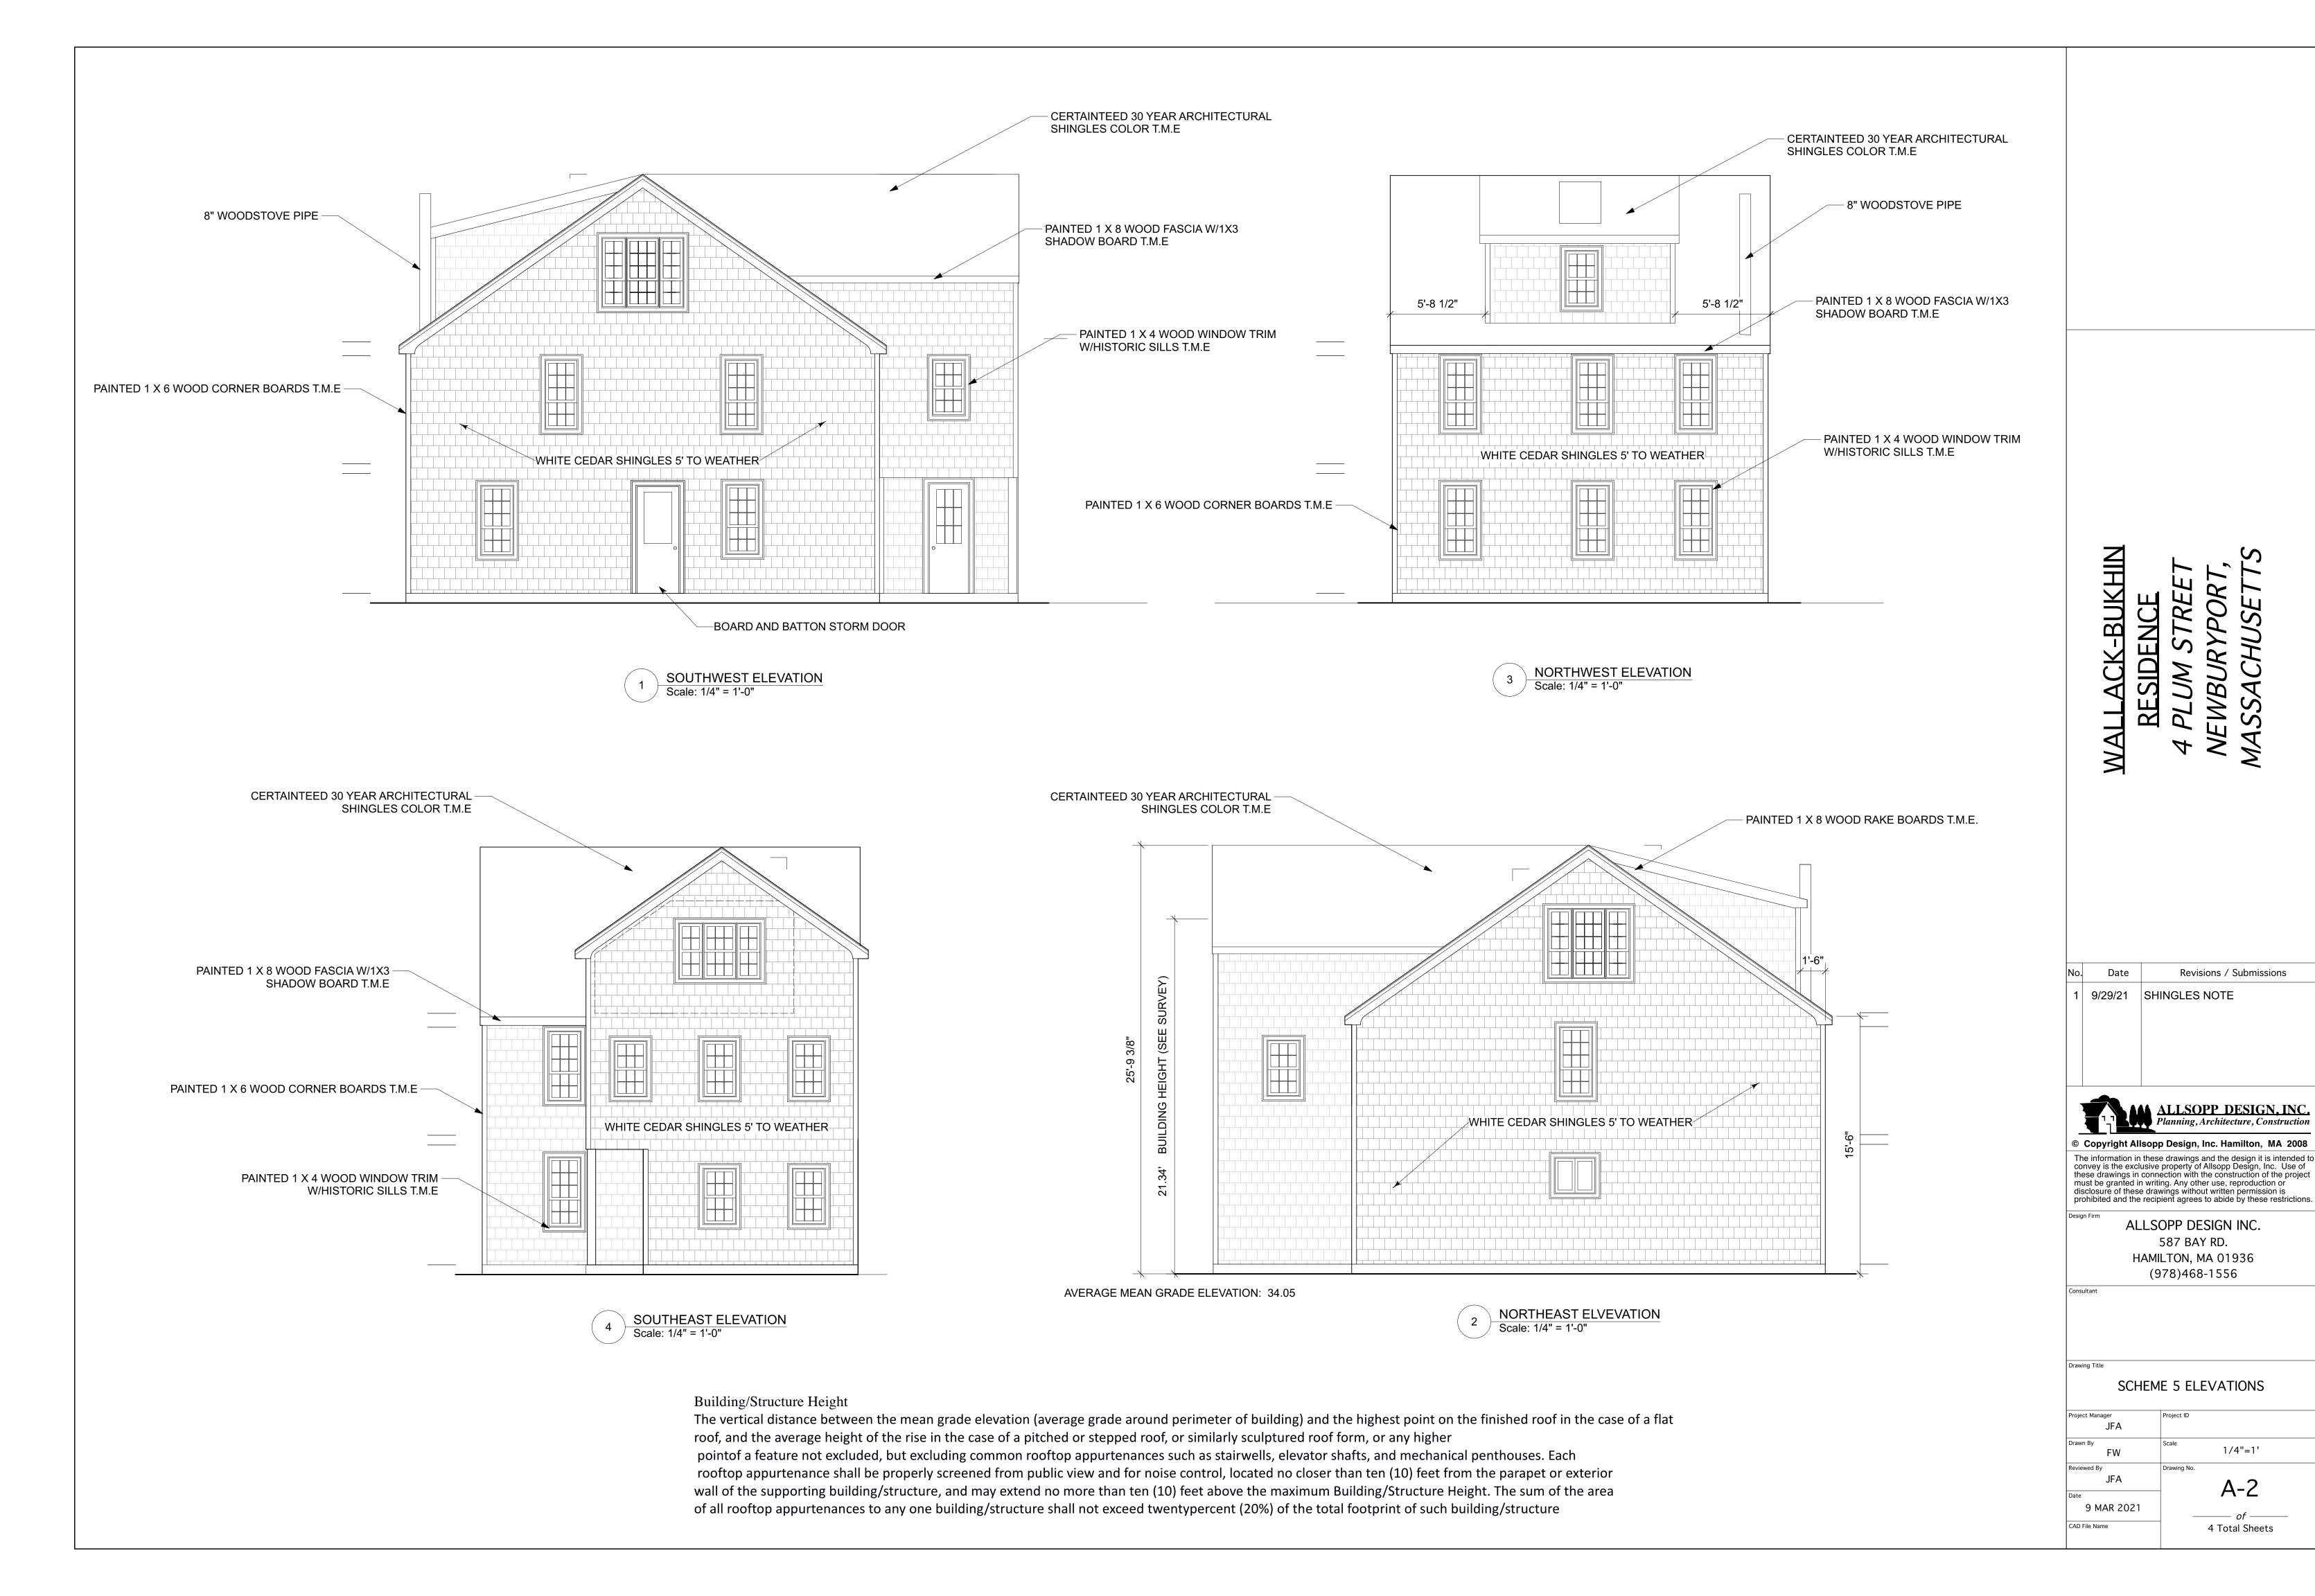

## WALLACK-BUKHIN RESIDENCE 4 PLUM STREET NEWBURYPORT,

| No. | Date    | Revisions / Submissions |
|-----|---------|-------------------------|
| 1   | 9/29/21 | CHIMNEY & SHUTTER NOTE  |
|     |         |                         |
|     |         |                         |
|     |         |                         |
|     |         |                         |
|     |         |                         |

ALLSOPP DESIGN INC. 587 BAY RD. HAMILTON, MA 01936 (978)468-1556

AS BUILT ELEVATIONS

 Project Manager
 Project ID

 JFA
 Scale

 Drawn By
 FW

 Reviewed By
 Drawing No.

 JFA
 AB-2

 9 MAR 2021
 of

 CAD File Name
 4 Total Sheets