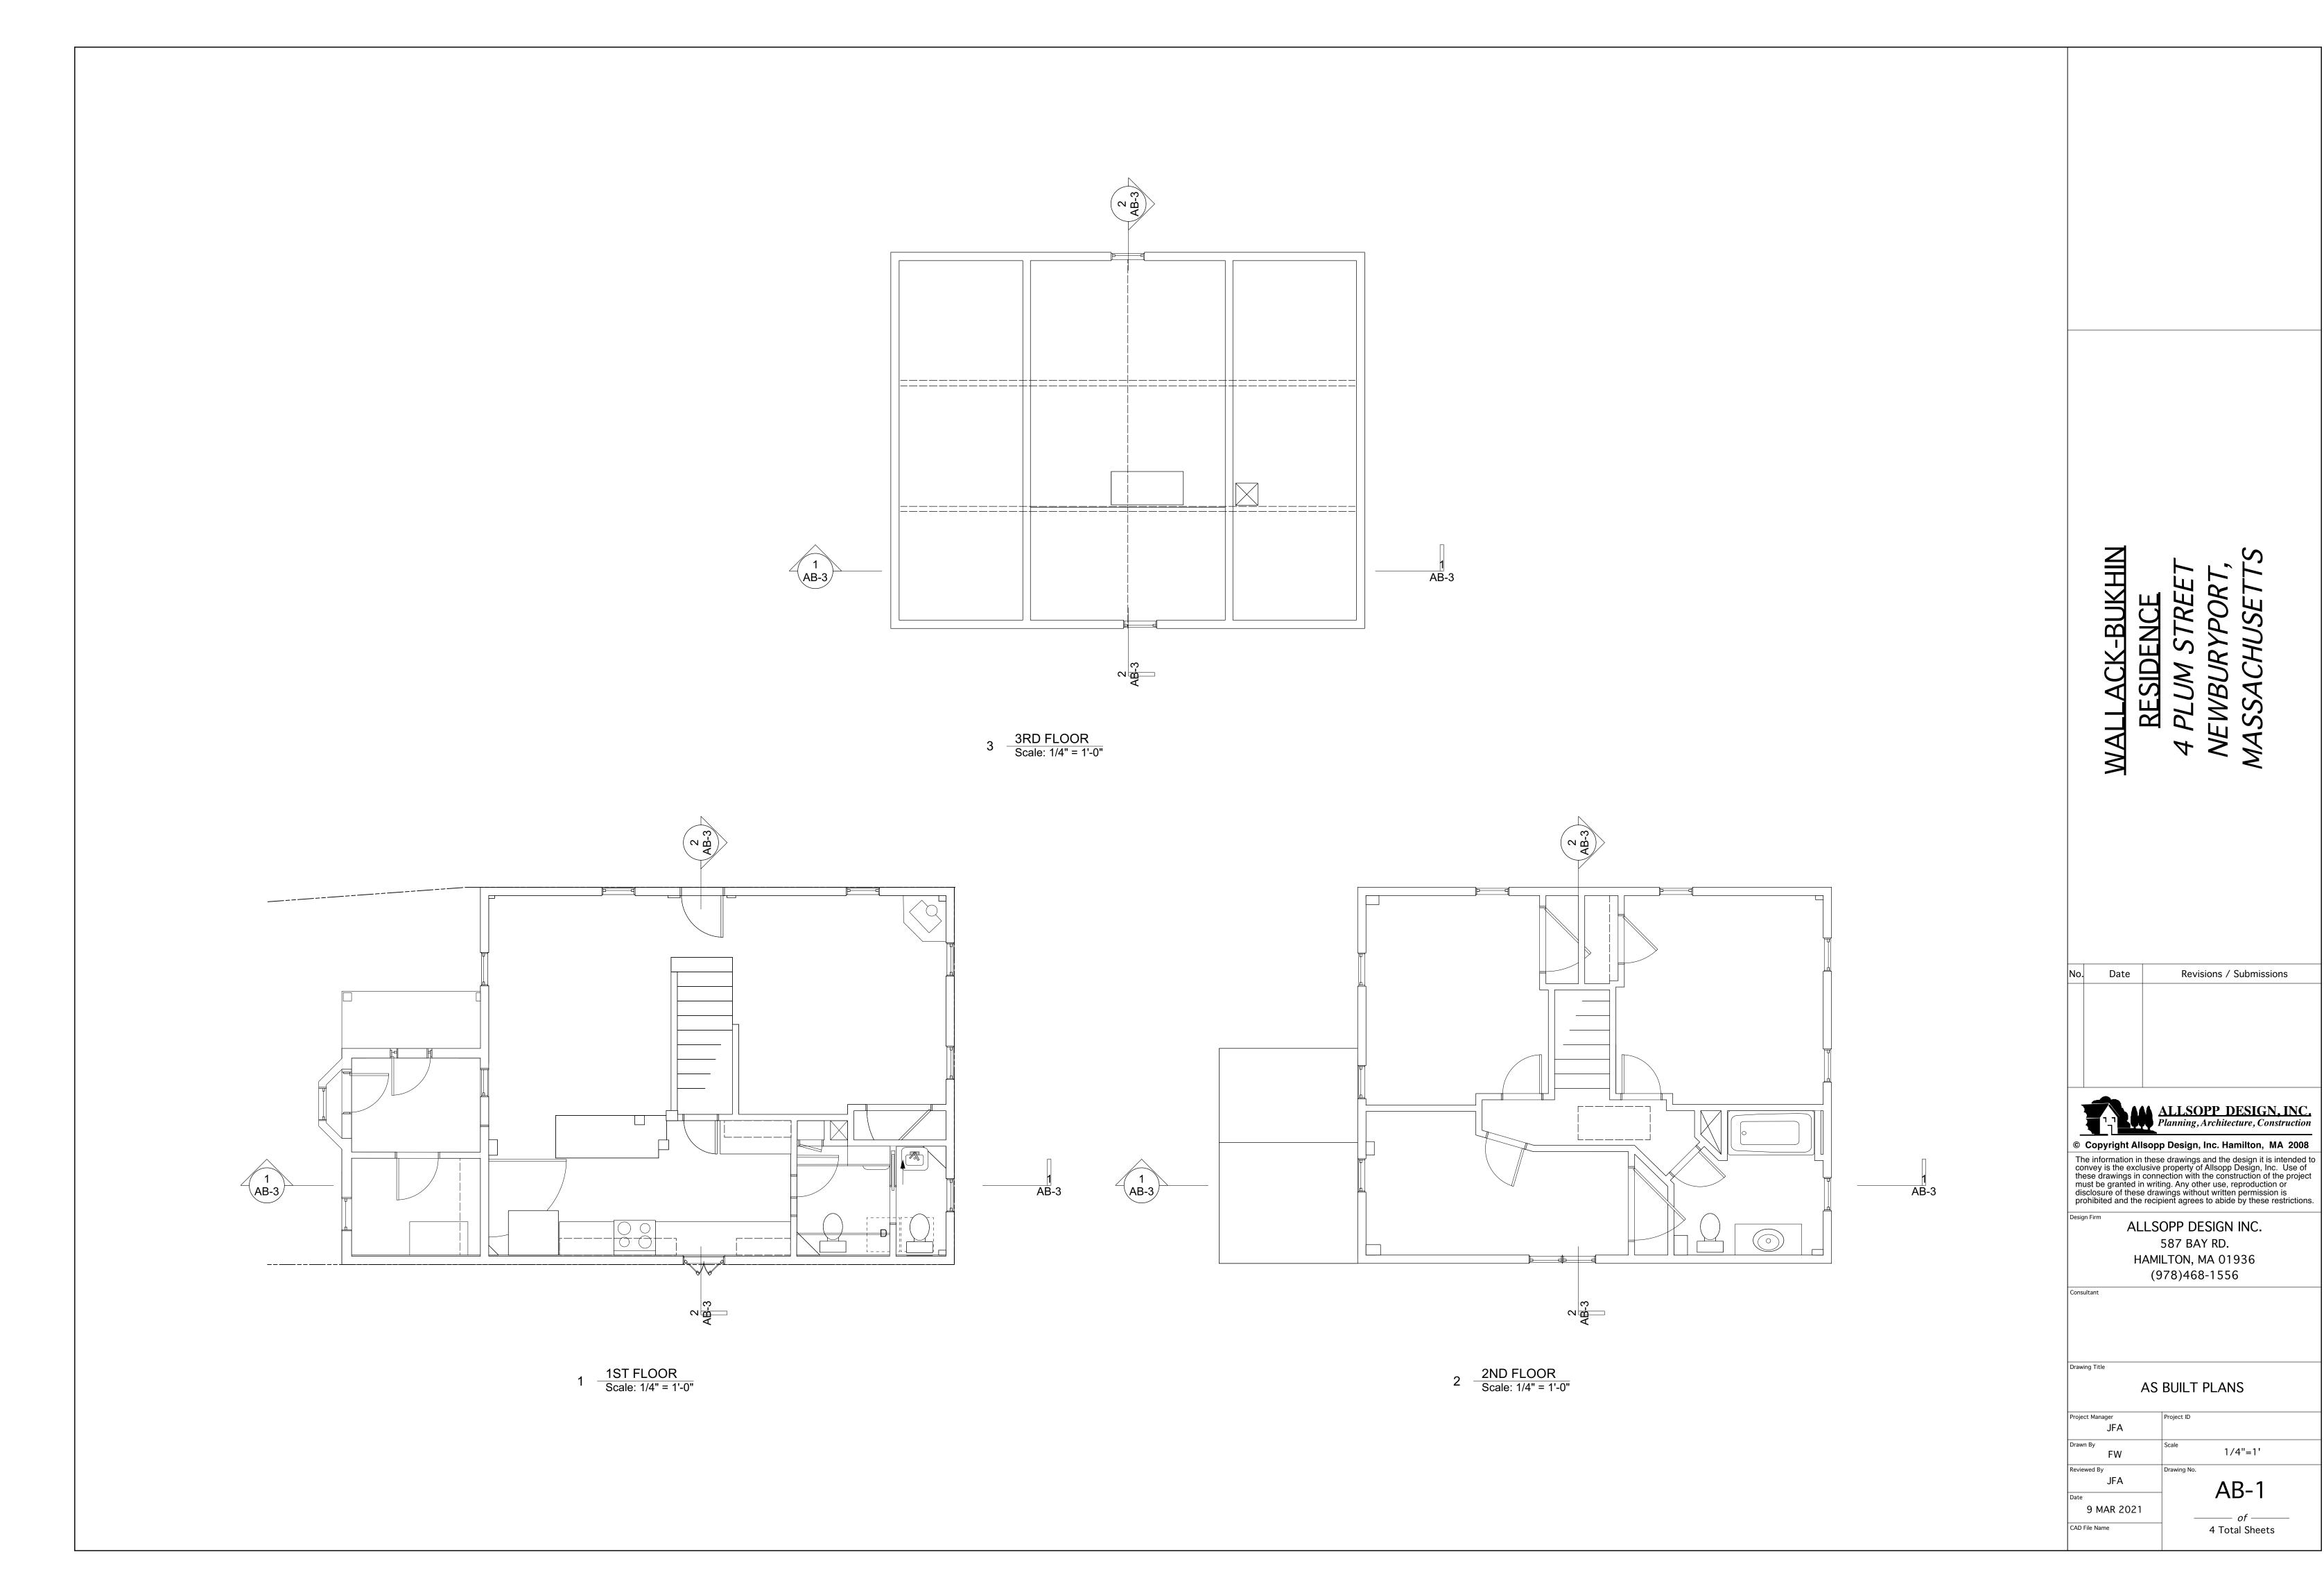

## WALLACK-BUKHIIN RESIDENCE 4 PLUM STREET NEWBURYPORT,

| No. | Date     | Revisions / Submissions |
|-----|----------|-------------------------|
| 1   | 10/11/21 | ILLUSTRATIONS           |
|     |          |                         |
|     |          |                         |

ALLSOPP DESIGN INC.
587 BAY RD.
HAMILTON, MA 01936
(978)468-1556

ring Title

SCHEME 5

Project Manager

JFA

Drawn By
FW

Scale
1/4"=1'

Reviewed By
JFA

Project ID

Project ID

Drawing No.

JFA

Date

9 MAR 2021

CAD File Name

of \_\_\_\_\_\_ 4 Total Sheets