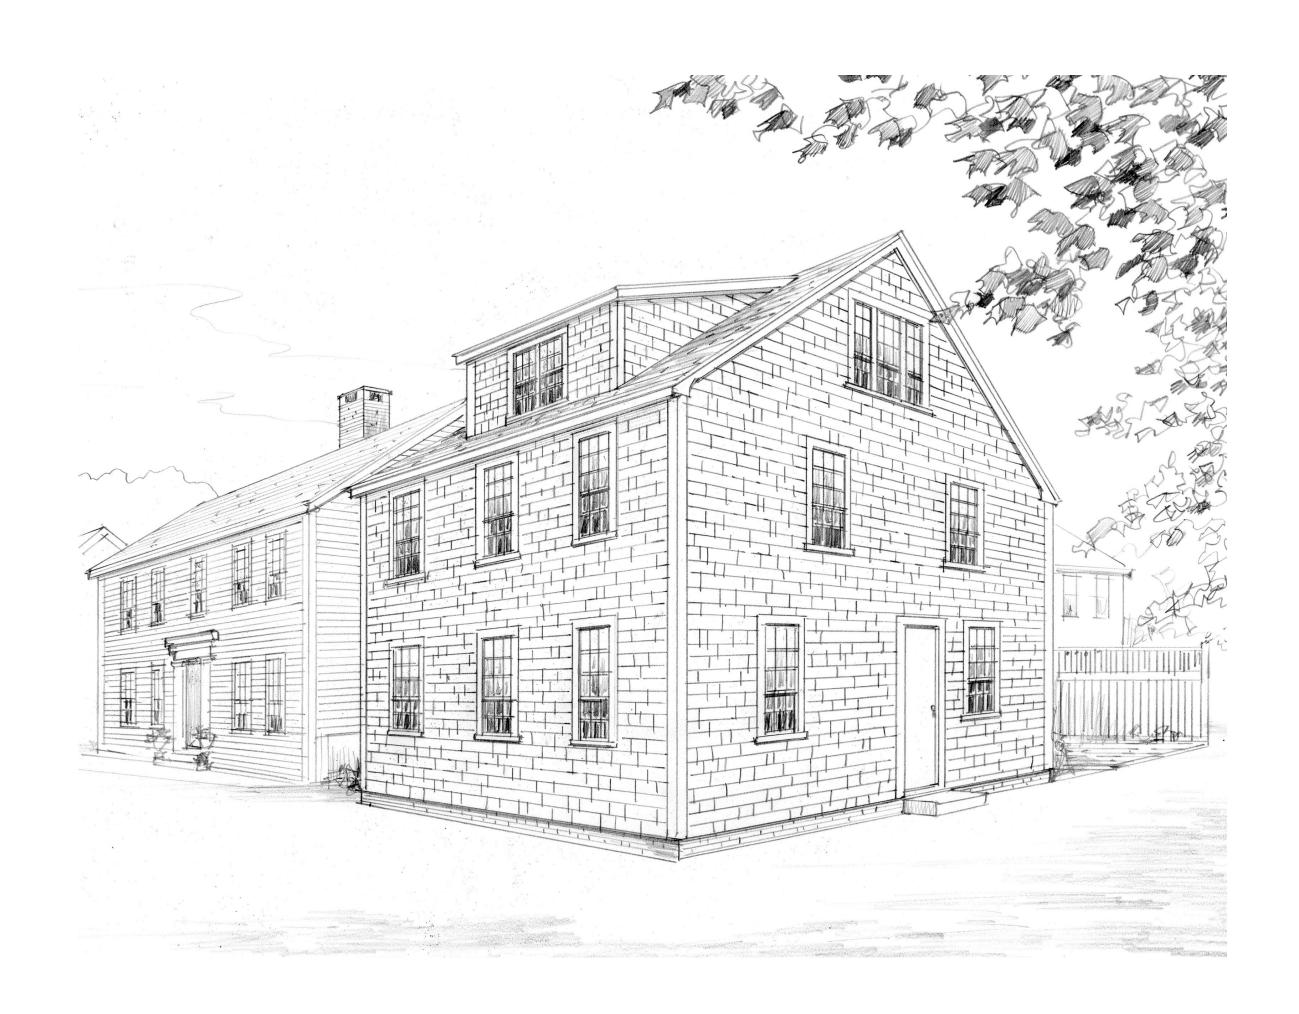

4 PLUM STREET PROPOSED

ILLUSTRATIONS BY ROBERT LAEANNA II, 2021

1/4"=1'

4 EAST
Scale: 1/4" = 1'-0"

## WALLACK-BUKHIN RESIDENCE 4 PLUM STREET NEWBURYPORT,

| No. | Date    | Revisions / Submissions |
|-----|---------|-------------------------|
| 1   | 9/29/21 | CHIMNEY & SHUTTER NOTE  |
|     |         |                         |
|     |         |                         |
|     |         |                         |
|     |         |                         |
|     |         |                         |

ALLSOPP DESIGN INC. 587 BAY RD. HAMILTON, MA 01936 (978)468-1556

AS BUILT ELEVATIONS

 Project Manager
 Project ID

 JFA
 Scale

 Drawn By
 FW

 Reviewed By
 Drawing No.

 JFA
 AB-2

 9 MAR 2021
 of

 CAD File Name
 4 Total Sheets