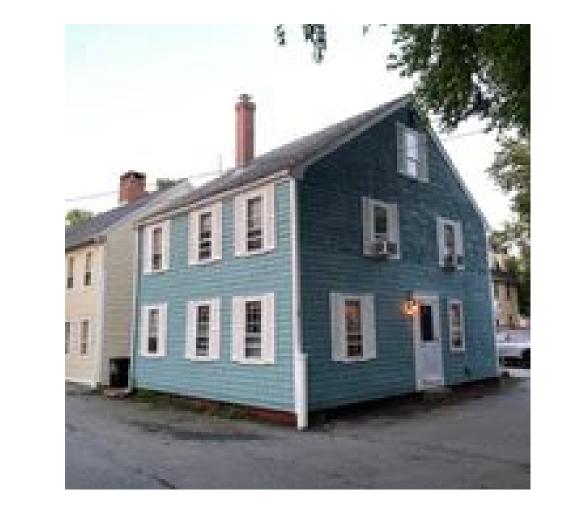

4 PLUM STREET PROPOSED

ILLUSTRATIONS BY ROBERT LAEANNA II, 2021

## WALLACK-BUKHIIN RESIDENCE 4 PLUM STREET NEWBURYPORT,

| No. | Date     | Revisions / Submissions |
|-----|----------|-------------------------|
| 1   | 10/11/21 | ILLUSTRATIONS           |
|     |          |                         |
|     |          |                         |



ALLSOPP DESIGN INC.
587 BAY RD.
HAMILTON, MA 01936
(978)468-1556

ring Title

SCHEME 5

Project Manager

JFA

Drawn By
FW

Scale
1/4"=1'

Reviewed By
JFA

Project ID

Project ID

Drawing No.

JFA

Date

9 MAR 2021

CAD File Name

of \_\_\_\_\_\_ 4 Total Sheets





1/4"=1'









4 EAST
Scale: 1/4" = 1'-0"



## WALLACK-BUKHIN RESIDENCE 4 PLUM STREET NEWBURYPORT,

| No. | Date    | Revisions / Submissions |
|-----|---------|-------------------------|
| 1   | 9/29/21 | CHIMNEY & SHUTTER NOTE  |
|     |         |                         |
|     |         |                         |
|     |         |                         |
|     |         |                         |
|     |         |                         |



ALLSOPP DESIGN INC. 587 BAY RD. HAMILTON, MA 01936 (978)468-1556

AS BUILT ELEVATIONS

 Project Manager
 Project ID

 JFA
 Scale

 Drawn By
 FW

 Reviewed By
 Drawing No.

 JFA
 AB-2

 9 MAR 2021
 of

 CAD File Name
 4 Total Sheets