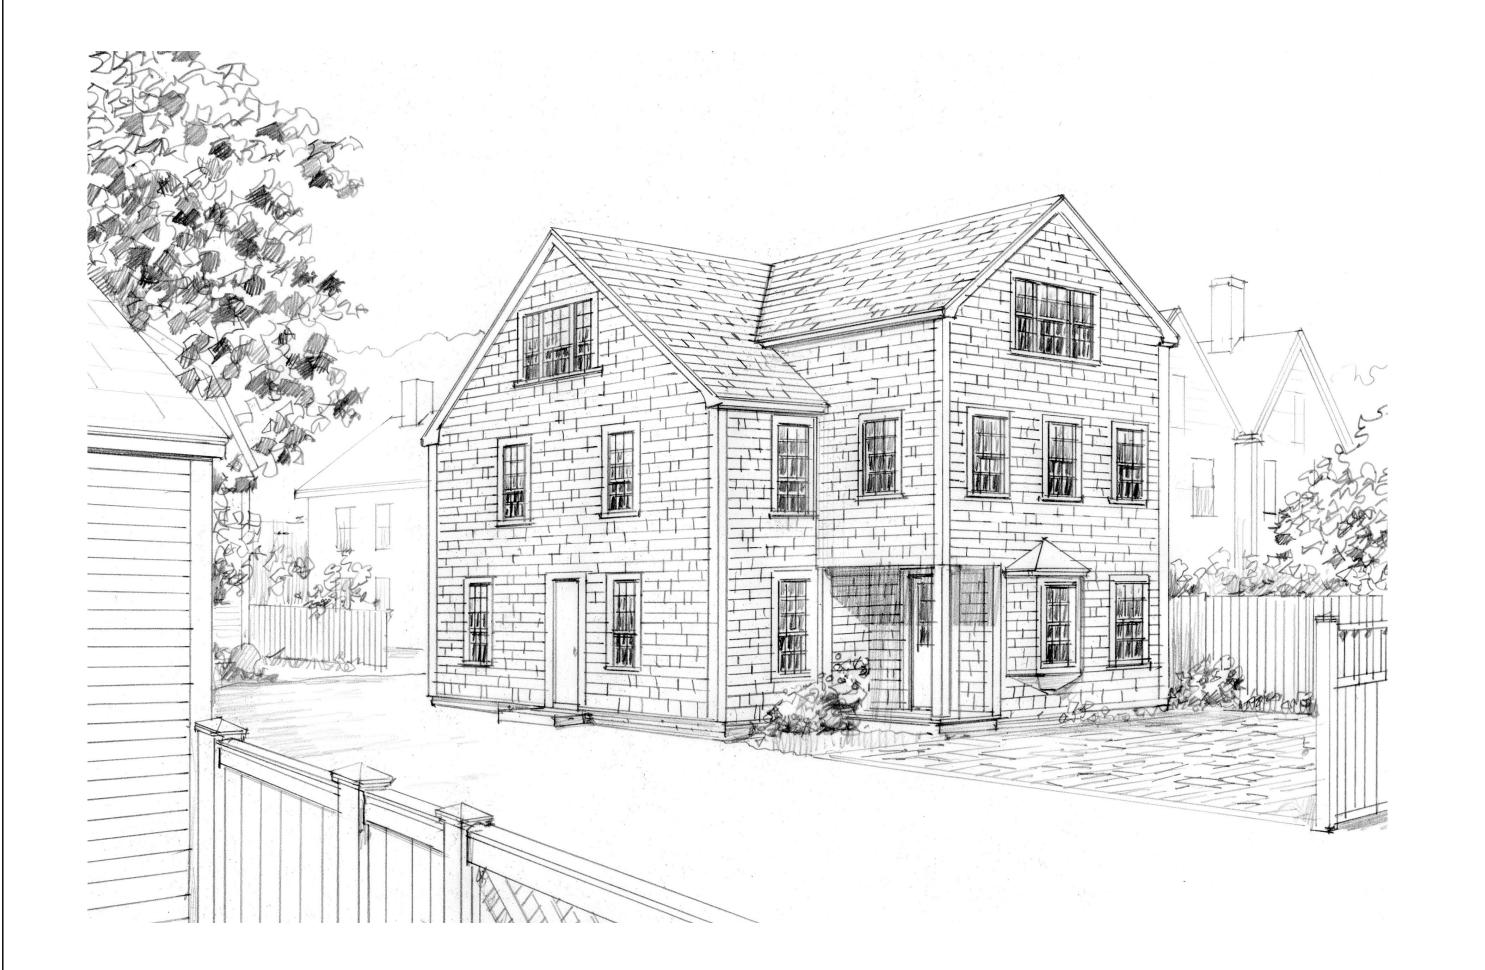

4 PLUM STREET PROPOSED

ILLUSTRATIONS BY ROBERT LAEANNA II, 2021

## WALLACK-BUKHIIN RESIDENCE 4 PLUM STREET NEWBURYPORT,

| No. | Date     | Revisions / Submissions |
|-----|----------|-------------------------|
| 1   | 10/11/21 | ILLUSTRATIONS           |
|     |          |                         |
|     |          |                         |

ALLSOPP DESIGN INC.
587 BAY RD.
HAMILTON, MA 01936
(978)468-1556

ring Title

SCHEME 5

Project Manager

JFA

Drawn By
FW

Scale
1/4"=1'

Reviewed By
JFA

Project ID

Project ID

Drawing No.

JFA

Date

9 MAR 2021

CAD File Name

of \_\_\_\_\_\_ 4 Total Sheets