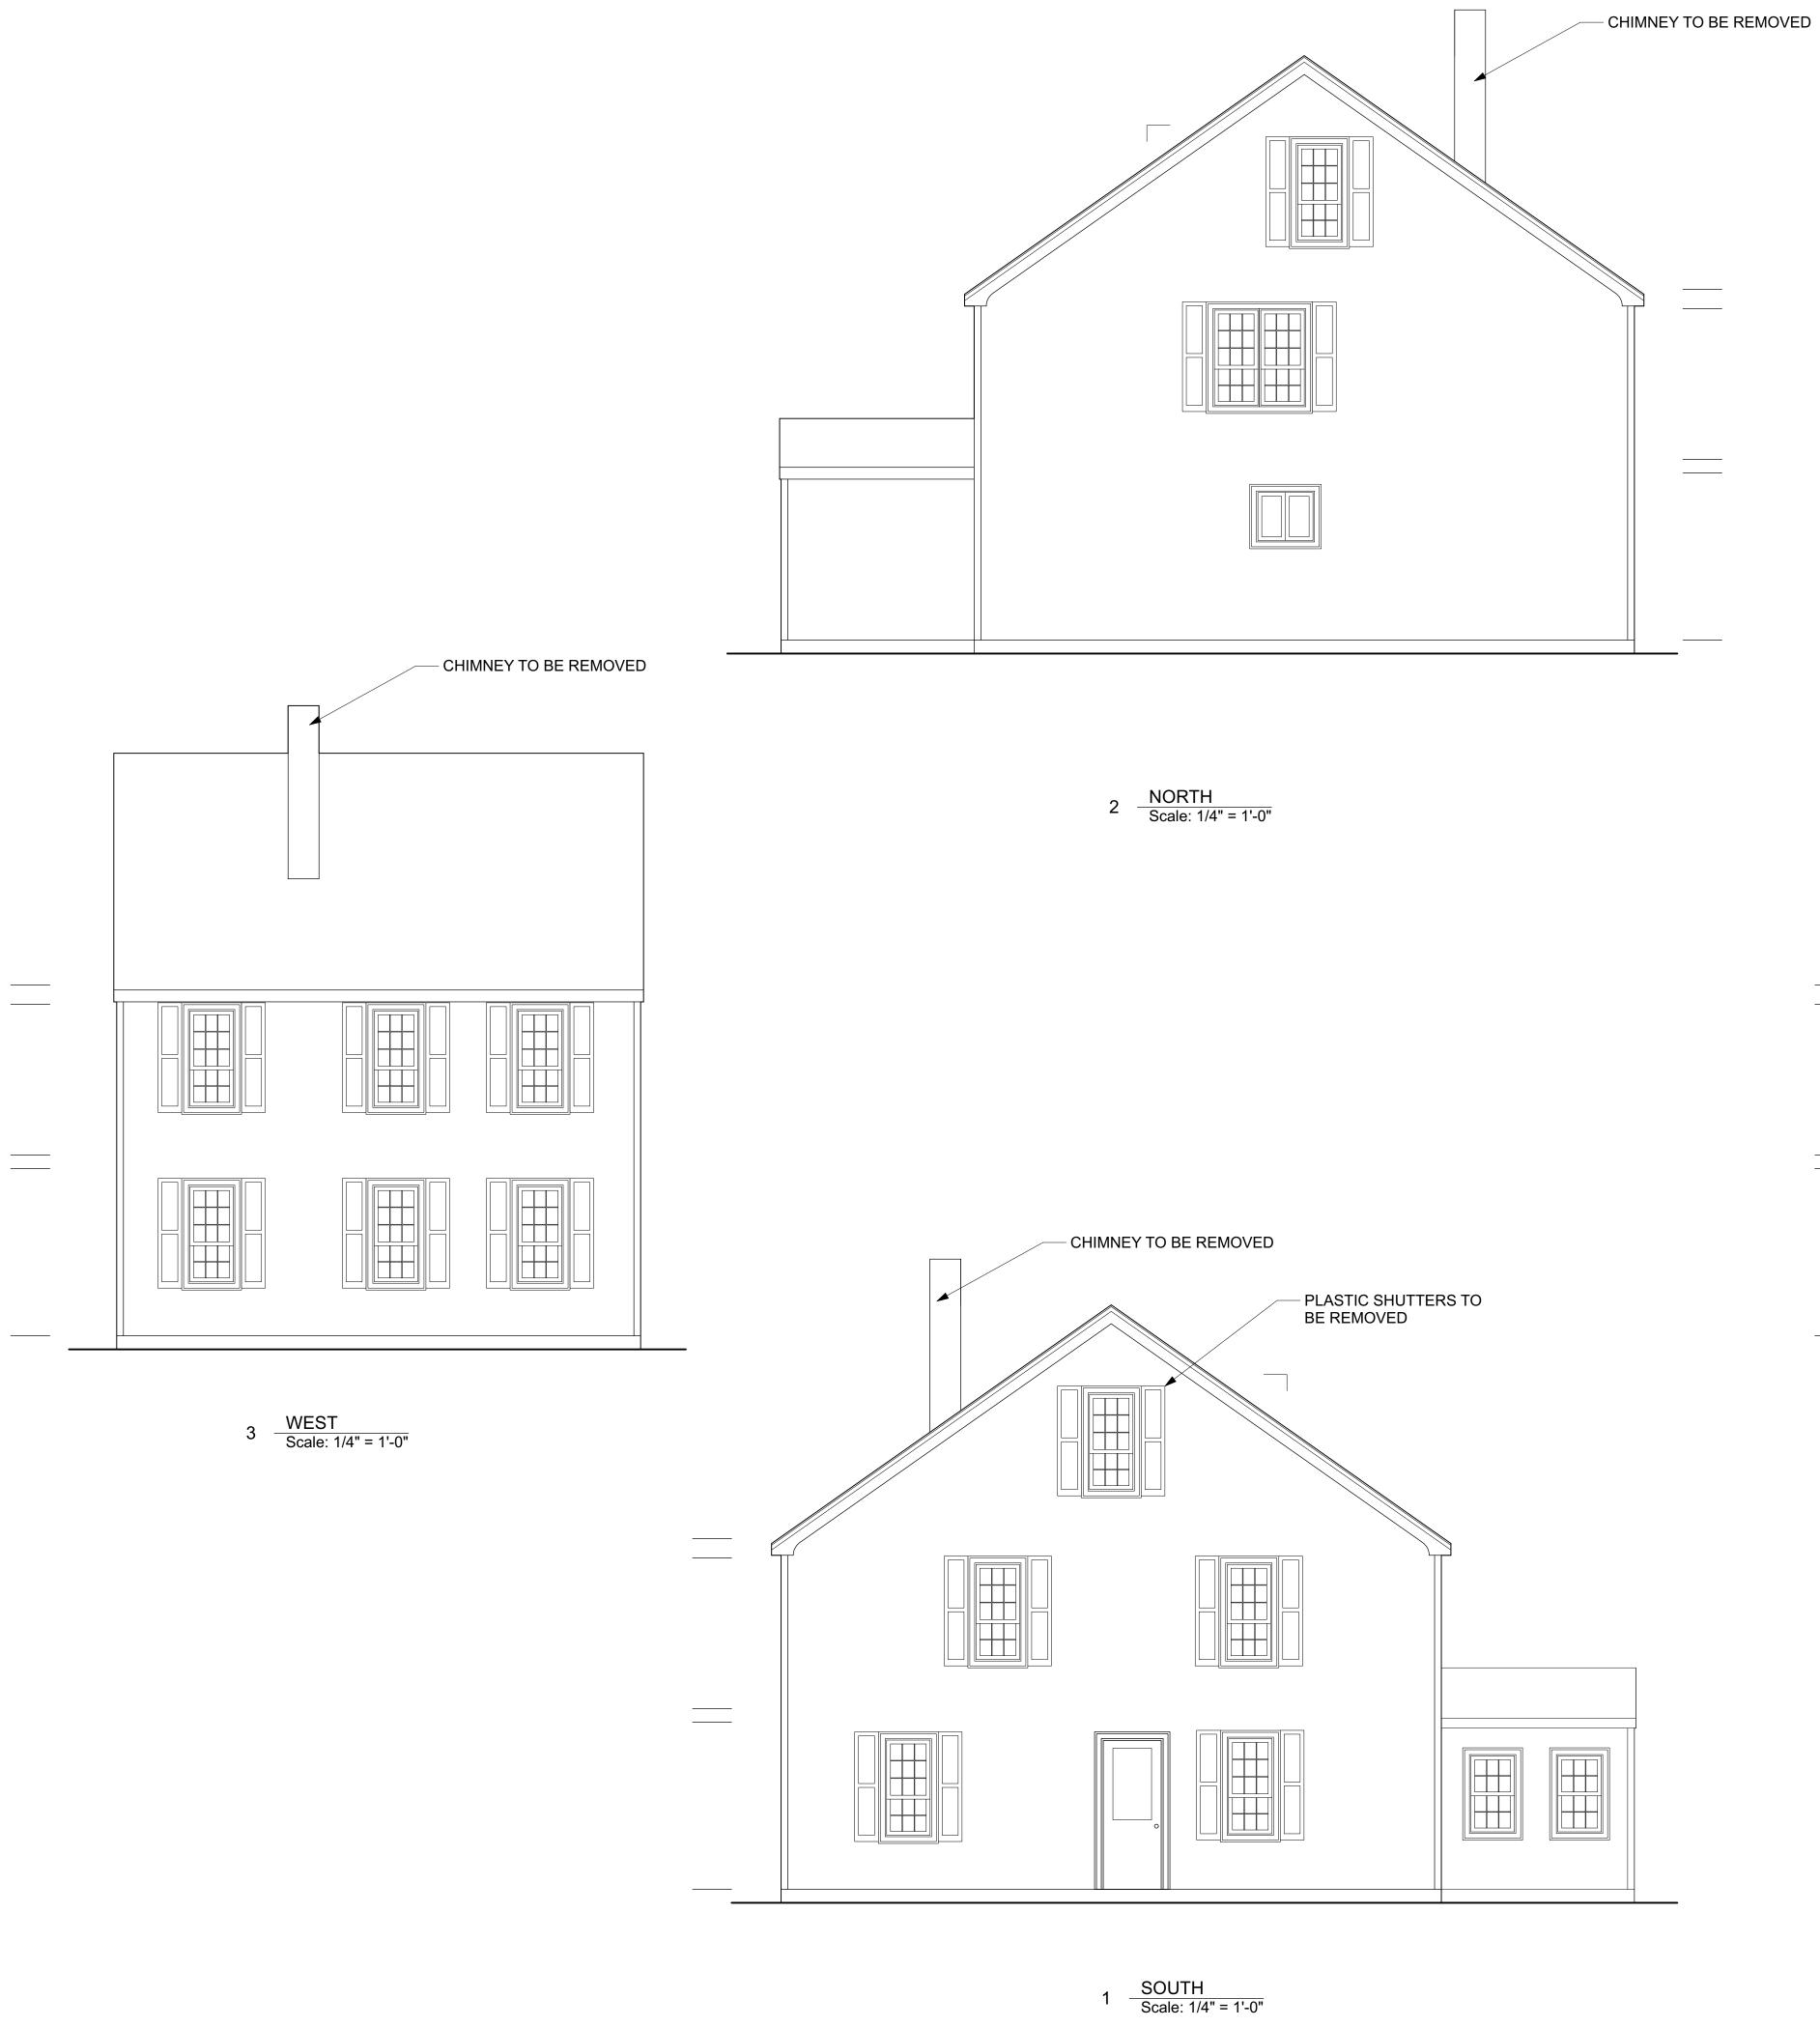

## WALLACK-BUKHIN RESIDENCE 4 PLUM STREET NEWBURYPORT,

| No. | Date    | Revisions / Submissions |
|-----|---------|-------------------------|
| 1   | 9/29/21 | CHIMNEY & SHUTTER NOTE  |
|     |         |                         |
|     |         |                         |
|     |         |                         |
|     |         |                         |
|     |         |                         |

ALLSOPP DESIGN INC. 587 BAY RD. HAMILTON, MA 01936 (978)468-1556

AS BUILT ELEVATIONS

 Project Manager
 Project ID

 JFA
 Scale

 Drawn By
 FW

 Reviewed By
 Drawing No.

 JFA
 AB-2

 9 MAR 2021
 of

 CAD File Name
 4 Total Sheets