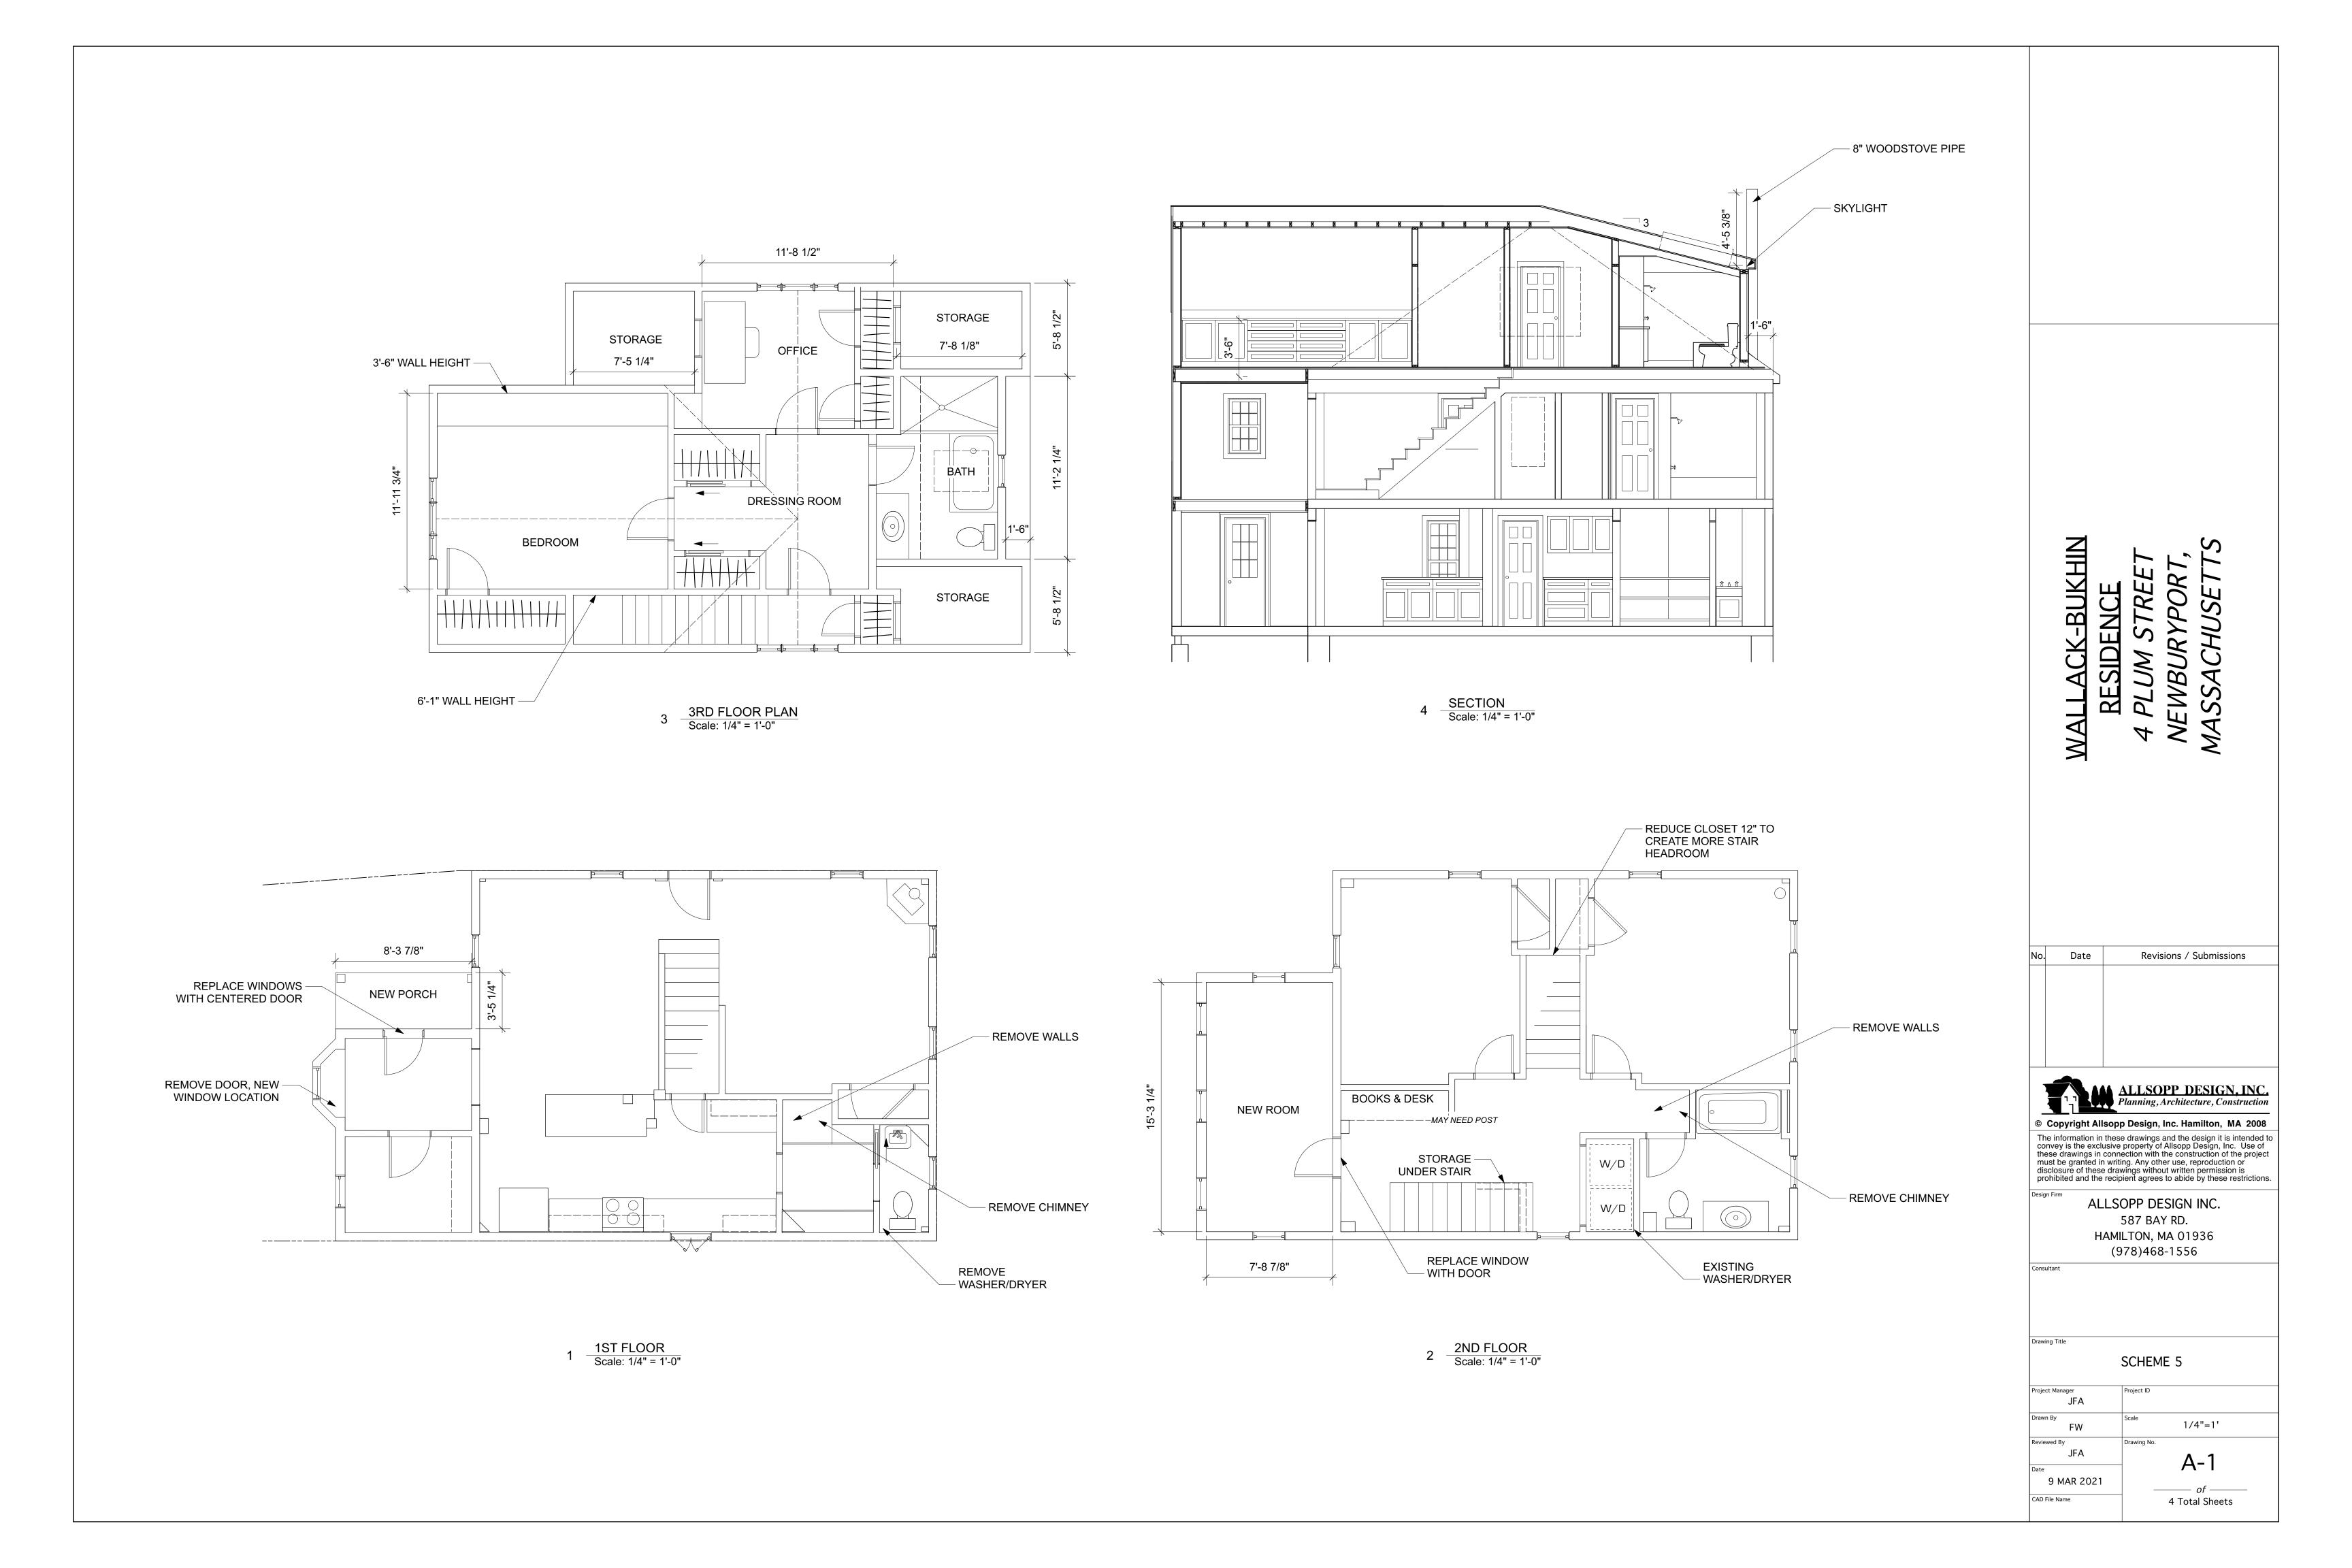

## WALLACK-BUKHIIN RESIDENCE 4 PLUM STREET NEWBURYPORT,

| No. | Date     | Revisions / Submissions |
|-----|----------|-------------------------|
| 1   | 10/11/21 | ILLUSTRATIONS           |
|     |          |                         |
|     |          |                         |

ALLSOPP DESIGN INC.
587 BAY RD.
HAMILTON, MA 01936
(978)468-1556

ring Title

SCHEME 5

Project Manager

JFA

Drawn By
FW

Scale
1/4"=1'

Reviewed By
JFA

Project ID

Project ID

Drawing No.

JFA

Date

9 MAR 2021

CAD File Name

of \_\_\_\_\_\_ 4 Total Sheets