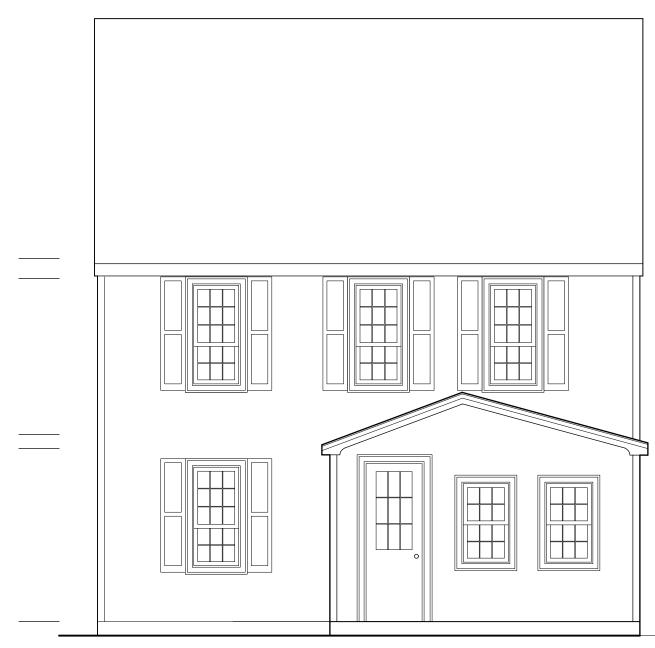

4 PLUM STREET PROPOSED

ILLUSTRATIONS BY ROBERT LAEANNA II, 2021

1/4"=1'

4 EAST
Scale: 1/4" = 1'-0"