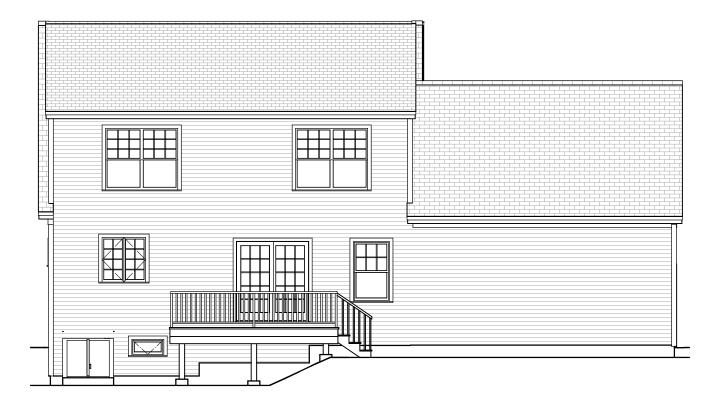

#### **Rear Elevation - Existing**

Scale: 1/8" = 1'-0"

294.002 (6/10/2021) Add/Reno - Dutcher Residence ©2010-2021 Art Form Architecture, Inc., all rights reserved . You may not build this design without purchasing a license, even if you make changes. This design may have geographic restrictions.