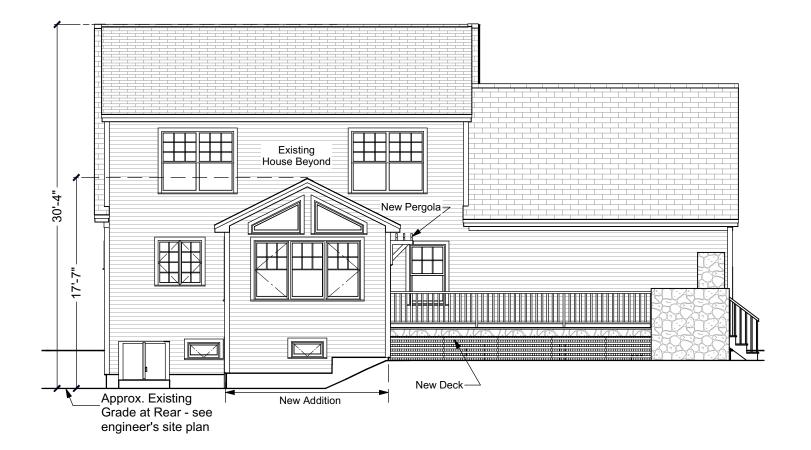

603-431-9559

**Rear Elevation** Scale: 1/8" = 1'-0"

294.002 (6/10/2021) Add/Reno - Dutcher Residence ©2010-2021 Art Form Architecture, Inc., all rights reserved . You may not build this design without purchasing a license, even if you make changes. This design may have geographic restrictions.