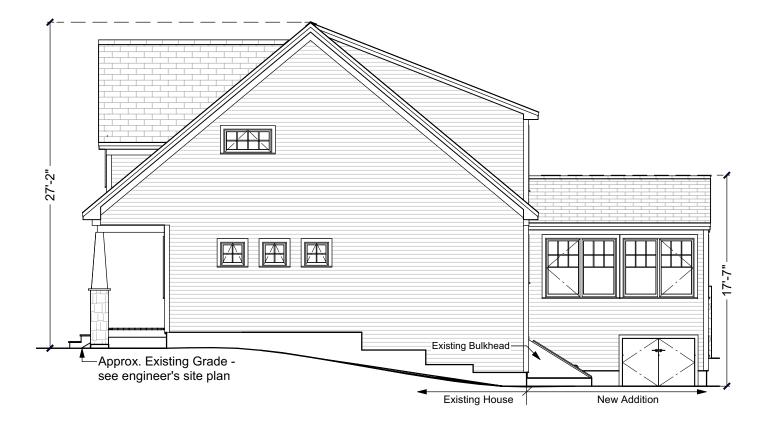

603-431-9559

Right Elevation Scale: 1/8" = 1'-0"

294.002 (6/10/2021) Add/Reno - Dutcher Residence ©2010-2021 Art Form Architecture, Inc., all rights reserved . You may not build this design without purchasing a license, even if you make changes. This design may have geographic restrictions.