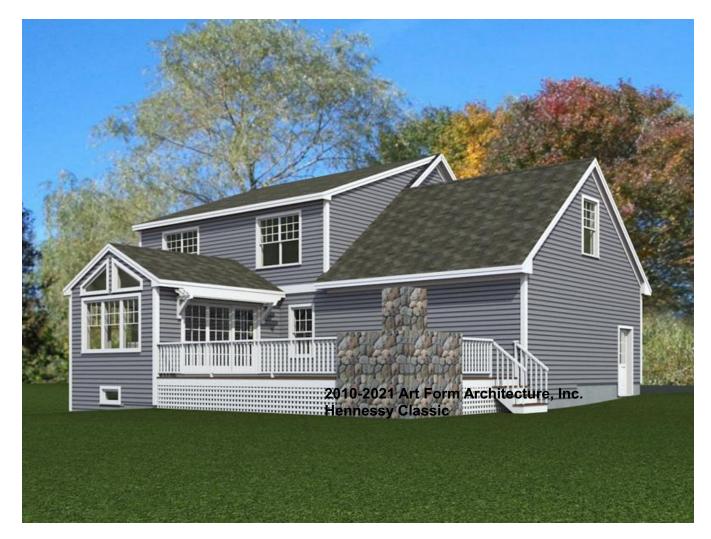

#### **Rear Elevation - Existing**

Scale: 1/8" = 1'-0"

294.002 (6/10/2021) Add/Reno - Dutcher Residence ©2010-2021 Art Form Architecture, Inc., all rights reserved . You may not build this design without purchasing a license, even if you make changes. This design may have geographic restrictions.

603-431-9559

**Rear Elevation** Scale: 1/8" = 1'-0"

294.002 (6/10/2021) Add/Reno - Dutcher Residence ©2010-2021 Art Form Architecture, Inc., all rights reserved . You may not build this design without purchasing a license, even if you make changes. This design may have geographic restrictions.