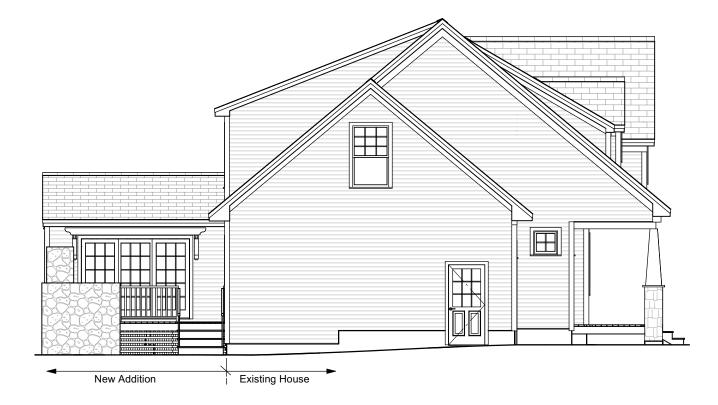

c., all rights reserved . You may not build this design without purchasing a license, even if you make changes. This design may have geographic restrictions.



603-431-9559



#### **Rear Elevation - Existing**

Scale: 1/8" = 1'-0"



294.002 (6/10/2021) Add/Reno - Dutcher Residence ©2010-2021 Art Form Architecture, Inc., all rights reserved . You may not build this design without purchasing a license, even if you make changes. This design may have geographic restrictions.



603-431-9559



**Rear Elevation** Scale: 1/8" = 1'-0"



294.002 (6/10/2021) Add/Reno - Dutcher Residence ©2010-2021 Art Form Architecture, Inc., all rights reserved . You may not build this design without purchasing a license, even if you make changes. This design may have geographic restrictions.



603-431-9559



**Left Elevation** Scale: 1/8" = 1'-0"

## Hennessy Classic

294.002 (6/10/2021) Add/Reno - Dutcher Residence ©2010-2021 Art Form Architecture, Inc., all rights reserved . You may not build this design without purchasing a license, even if you make changes. This design may have geographic restrictions.



603-431-9559







Interior Views New Family Room

CRS Add-Reno 294.002 KR Hennessy Classic (Dutcher Residence) - foundation