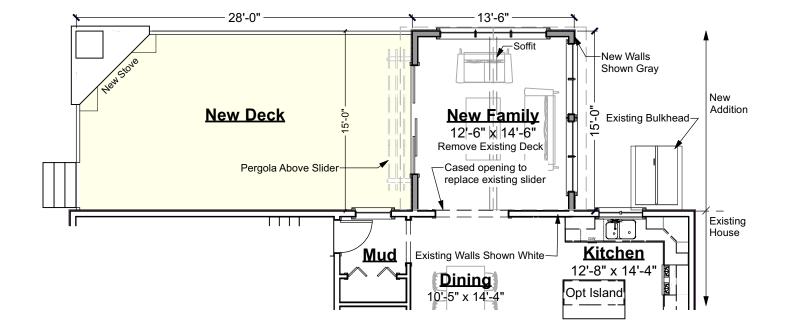

603-431-9559

First Floor Plan - Area of New Work Only Scale: 1/8" = 1'-0"

Foundation Plan - Area of New Work Only

Scale: 1/8" = 1'-0"

©2010-2021 Art Form Architecture, Inc., all rights reserved . You may not build this design without purchasing a license, even if you make changes. This design may have geographic restrictions.