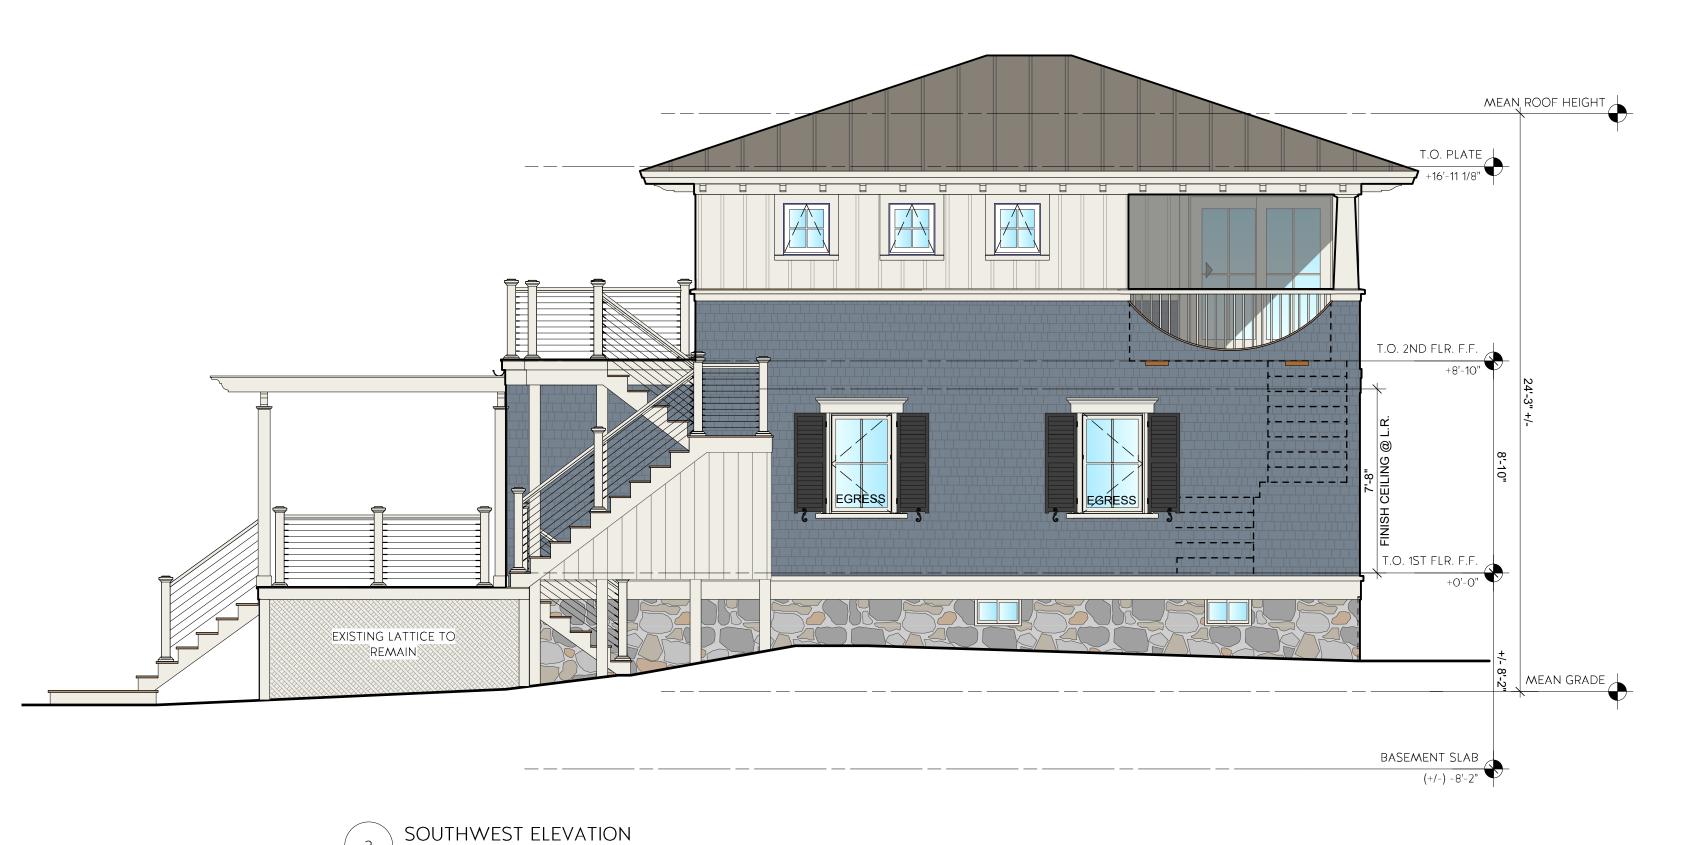

Scale: 1/4" = 1'-0"

SOUTHEAST ELEVATION - NORTHEND BOUL.

Scale: 1/4" = 1'-0"

NORTHWEST ELEVATION - WATER SIDE Scale: 1/4" = 1'-0"

SCOTT \* BROWN ESTD ARCHITECTS 2007 48 MARKET STREET NEWBURYPORT, MA 01950 T. 978.465.3535 WWW.SCOTTBROWNARCHITECT.COM

T

NORTHWEST ELEVATION - WATER SIDE

Scale: 1/4" = 1'-0"

(+/-) -8'-2"

SOUTHEAST ELEVATION - NORTHEND BOUL.

Scale: 1/4" = 1'-0"

ADDITIONS/ALTERATIONS
TO THE:

NER-WATKINS RESIDEN