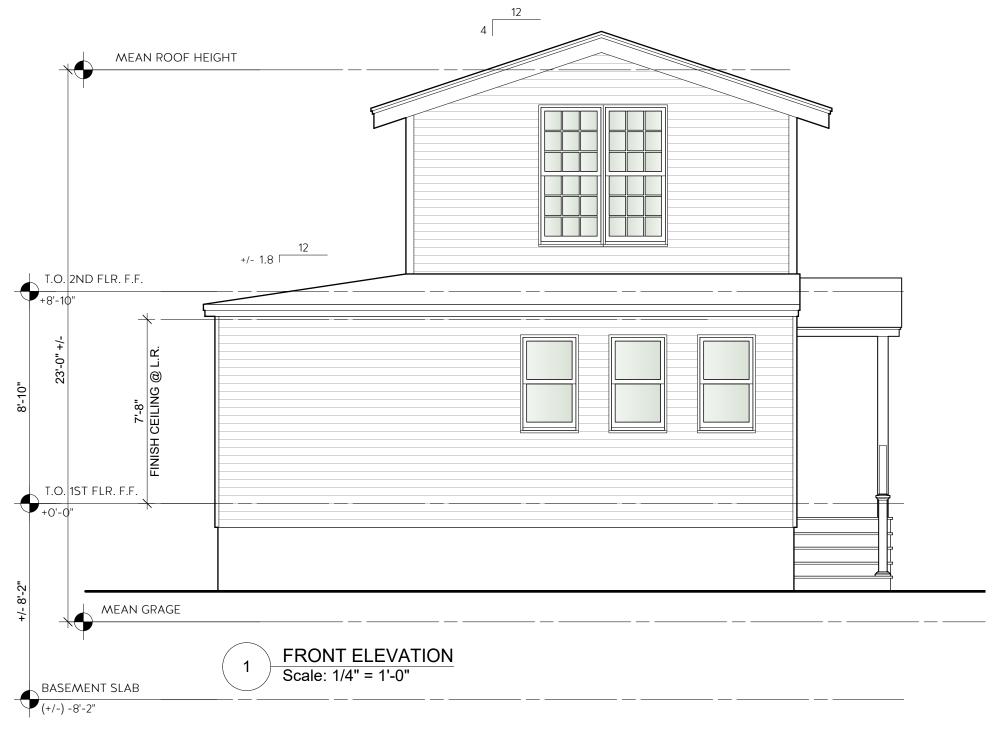

> **PROPOSED ELEVATIONS**

NORTHEAST ELEVATION
Scale: 1/4" = 1'-0"

NORTHEAST ELEVATION
Scale: 1/4" = 1'-0"