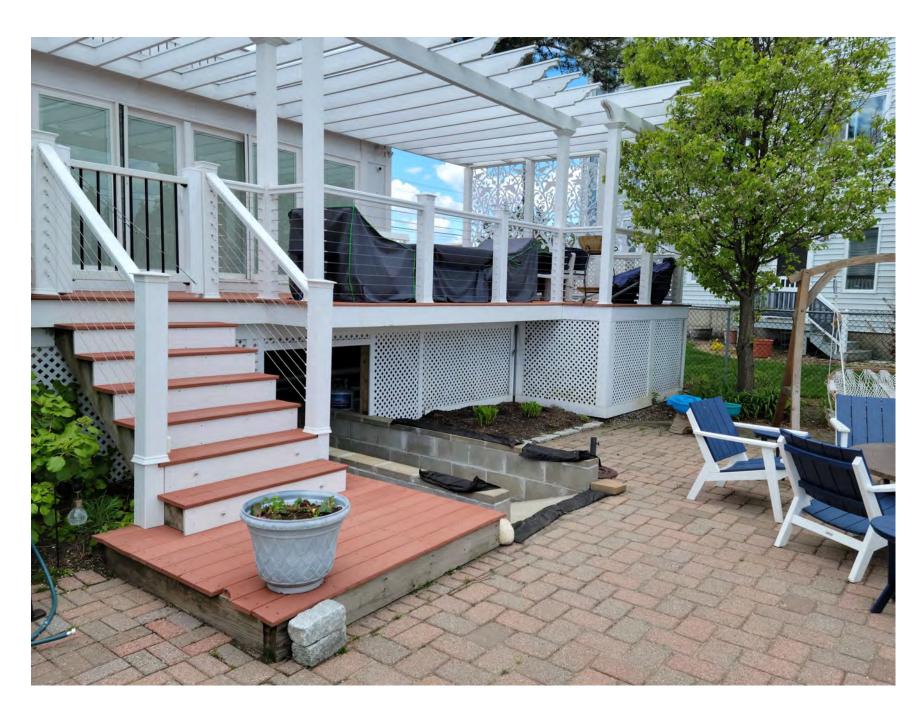

# 260 Northern Boulevard — Site Photos

House from Northern Boulevard

Rear Deck

Drive on Northern Boulevard

View from Reservation Terrace

View of Barn from near wetland boundary

Drive on North Reservation Terrace

The Property currently contains two dwelling units. The proposed work is entirely on the primary dwelling unit on the Property. The primary home is two stories, with the second story containing a loft accessed by a spiral staircase. The planned renovations include expanding the second floor to allow for a non-spiral staircase and addition of a bathroom, partial renovations to the interior of the first floor, and partial removal and replacement of the existing decks. While 245 square feet ("sf") of habitable living area will be added to the second floor of the structure, the footprint of the home will be untouched.<sup>1</sup>