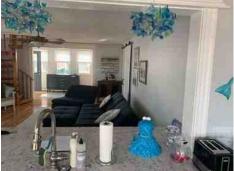

# 260 Northern Boulevard — Site Photos

House from Northern Boulevard

Rear Deck

Drive on Northern Boulevard

View from Reservation Terrace

View of Barn from near wetland boundary

Drive on North Reservation Terrace

The Property currently contains two dwelling units. The proposed work is entirely on the primary dwelling unit on the Property. The primary home is two stories, with the second story containing a loft accessed by a spiral staircase. The planned renovations include expanding the second floor to allow for a non-spiral staircase and addition of a bathroom, partial renovations to the interior of the first floor, and partial removal and replacement of the existing decks. While 245 square feet ("sf") of habitable living area will be added to the second floor of the structure, the footprint of the home will be untouched.<sup>1</sup>