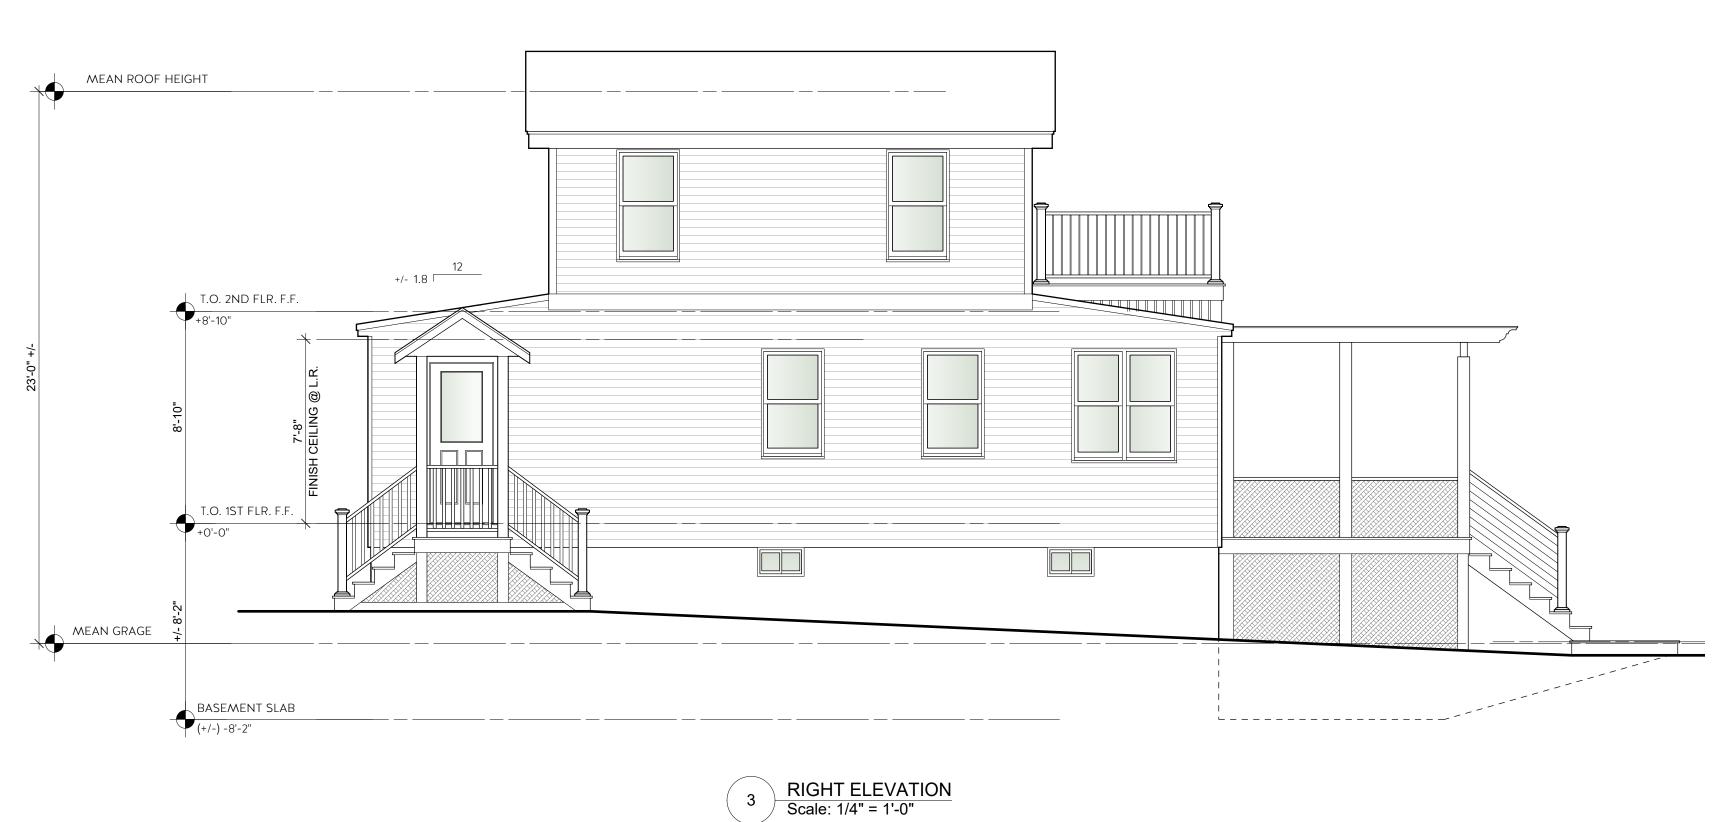

> **PROPOSED ELEVATIONS**

NORTHEAST ELEVATION
Scale: 1/4" = 1'-0"

NORTHEAST ELEVATION
Scale: 1/4" = 1'-0"