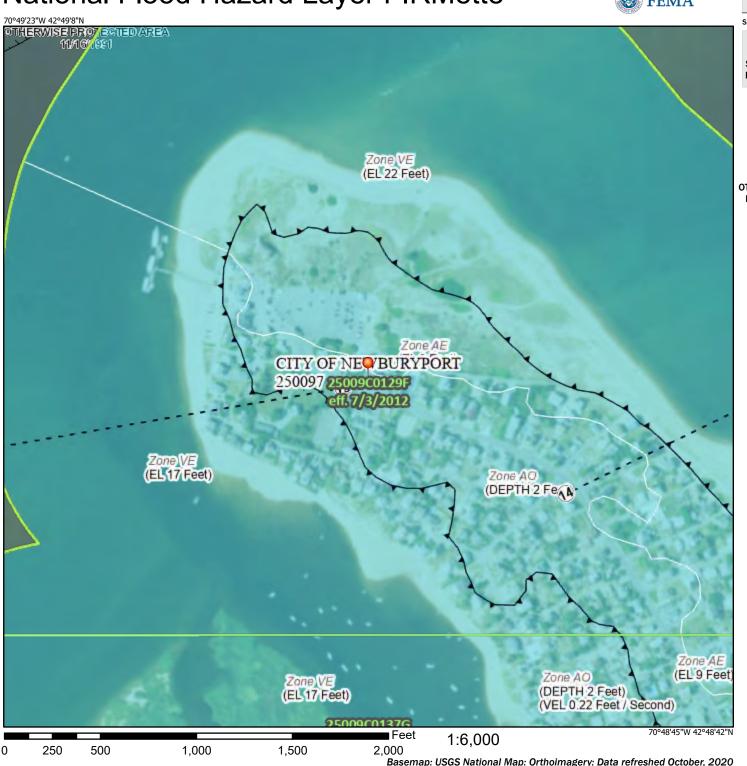

# 260 Northern Boulevard, Newburyport MA USGS Location Map

## National Flood Hazard Layer FIRMette

#### Legend

SEE FIS REPORT FOR DETAILED LEGEND AND INDEX MAP FOR FIRM PANEL LAYOUT

This map complies with FEMA's standards for the use of digital flood maps if it is not void as described below. The basemap shown complies with FEMA's basemap accuracy standards

an authoritative property location.

The flood hazard information is derived directly from the authoritative NFHL web services provided by FEMA. This map was exported on 5/14/2021 at 11:28 AM and does not reflect changes or amendments subsequent to this date and time. The NFHL and effective information may change or become superseded by new data over time.

This map image is void if the one or more of the following map elements do not appear: basemap imagery, flood zone labels, legend, scale bar, map creation date, community identifiers, FIRM panel number, and FIRM effective date. Map images for unmapped and unmodernized areas cannot be used for regulatory purposes.

OWNERSHIP INFORMATION USED IN THE PREPARATION OF THIS PLAN WAS OBTAINED FROM THE CITY OF NEWBURYPORT ASSESSOR'S OFFICES.

PROPOSED CONDITIONS ARE AS PROVIDED BY THE PROJECT ARCHITECT.

BY GRAPHIC PLOTTING ONLY, THIS PROPERTY IS IN ZONE AE(9) OF THE FLOOD INSURANCE RATE MAP, COMMUNITY PANEL NO. 25009C0129F WHICH BEARS AN EFFECTIVE DATE OF 07/03/2012 AND IS IN A SPECIAL FLOOD HAZARD AREA. NO FIELD SURVEYING WAS PERFORMED TO DETERMINE THIS ZONE.