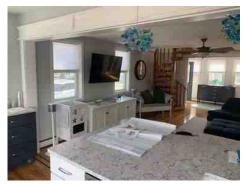

# 260 Northern Boulevard — Site Photos

House from Northern Boulevard

Rear Deck

Drive on Northern Boulevard

View from Reservation Terrace

View of Barn from near wetland boundary

Drive on North Reservation Terrace

The Property currently contains two dwelling units. The proposed work is entirely on the primary dwelling unit on the Property. The primary home is two stories, with the second story containing a loft accessed by a spiral staircase. The planned renovations include expanding the second floor to allow for a non-spiral staircase and addition of a bathroom, partial renovations to the interior of the first floor, and partial removal and replacement of the existing decks. While 245 square feet ("sf") of habitable living area will be added to the second floor of the structure, the footprint of the home will be untouched.<sup>1</sup>