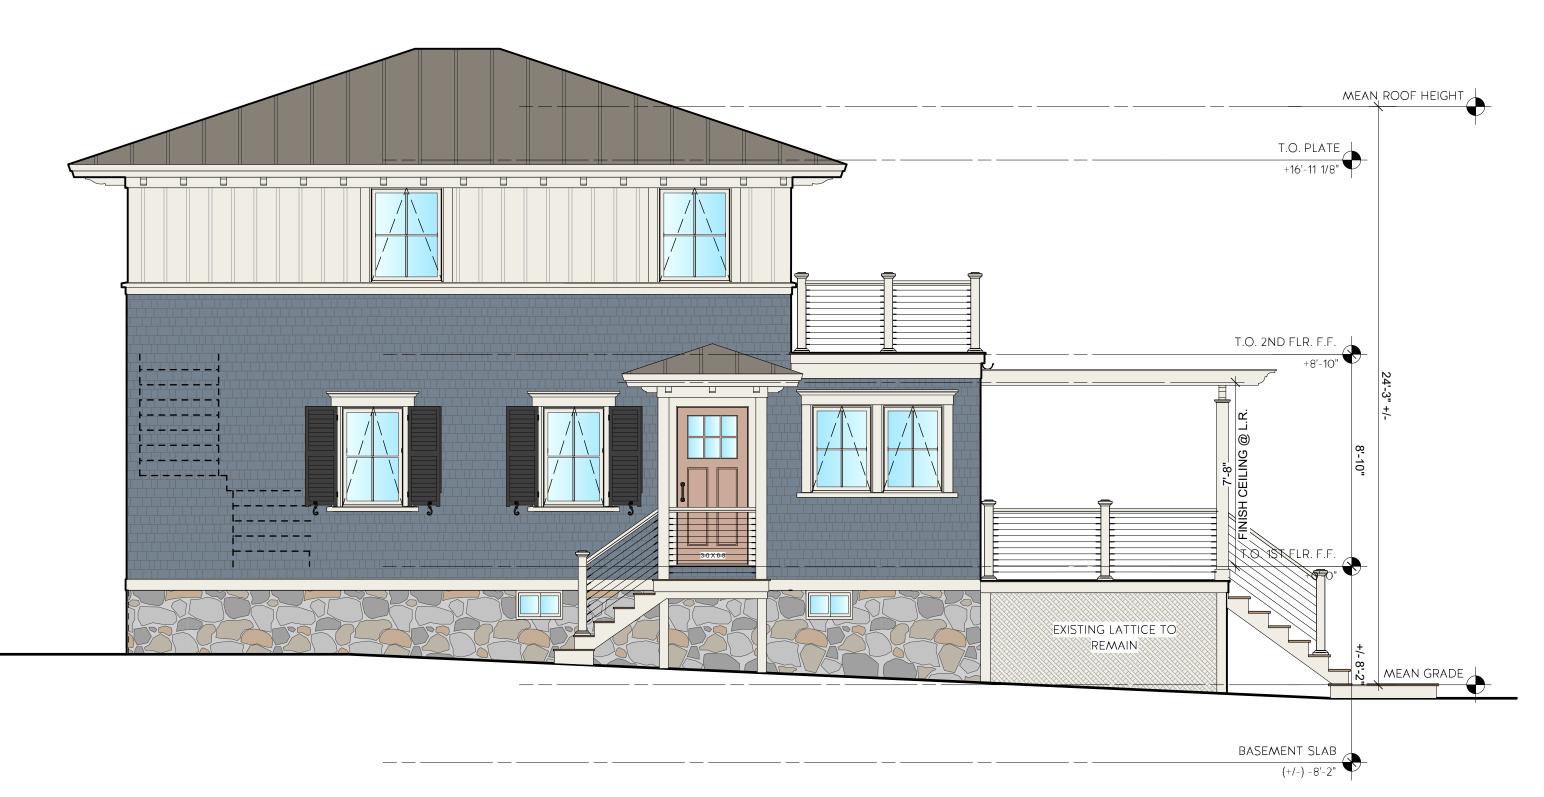

COPYRIGHT 2021 SCOTT M. BROWN, ARCHITECTS

4 REAR ELEVATION
Scale: 1/4" = 1'-0"

SCOTTMBROWN

ARCHITECTS 2007

NEWBURYPORT, MA 01950
T. 978.465.3535
WWW.SCOTTBROWNARCHITECT.COM

IN THE:

ATKINS RESIDENCE

REVISION & REISSUE NOTES

No. Date Notes

A 2/4/2021 ISSUED FOR APPROVAL

Project # Project Manager Date 2020-53 X.X. 4-15-21

EXISTING ELEVATIONS

Scale: AS NOTED

EC2.1

COPYRIGHT 2021 SCOTT M. BROWN, ARCHITECTS

CAD File Name 260 Northern Blvd\_SD3.vwx