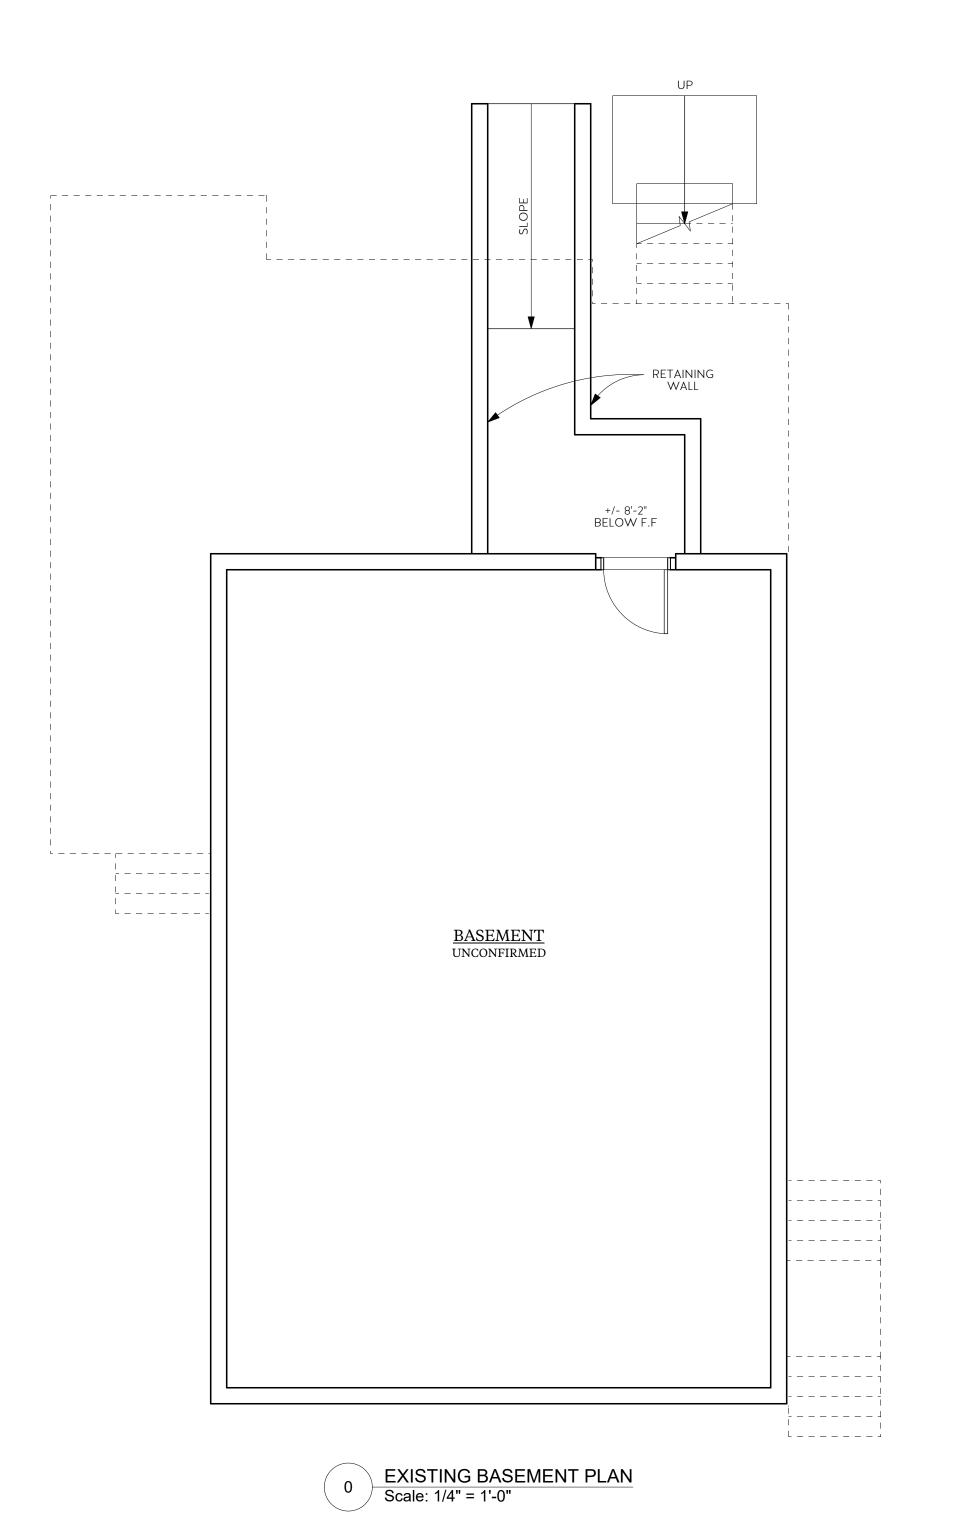

350,746

Ttl. Gross Liv/Lease Area:

2,568

1,160

1,386

**EXISTING GROSS SQUARE FOOTAGE** 

860 SQ.FT. 329 SQ.FT.

FIRST FLOOR SECOND FLOOR TOTAL: 1,189 SQ.FT.

Date Project Manager Project # 2020-53 X.X. 4-15-21

PROPOSED FLOOR

Scale: AS NOTED

**PLANS** 

COPYRIGHT 2021 SCOTT M. BROWN, ARCHITECTS

PROPOSED BASEMENT PLAN
Scale: 1/4" = 1'-0"

ALAN ROOF RECHT

TO PROTECT