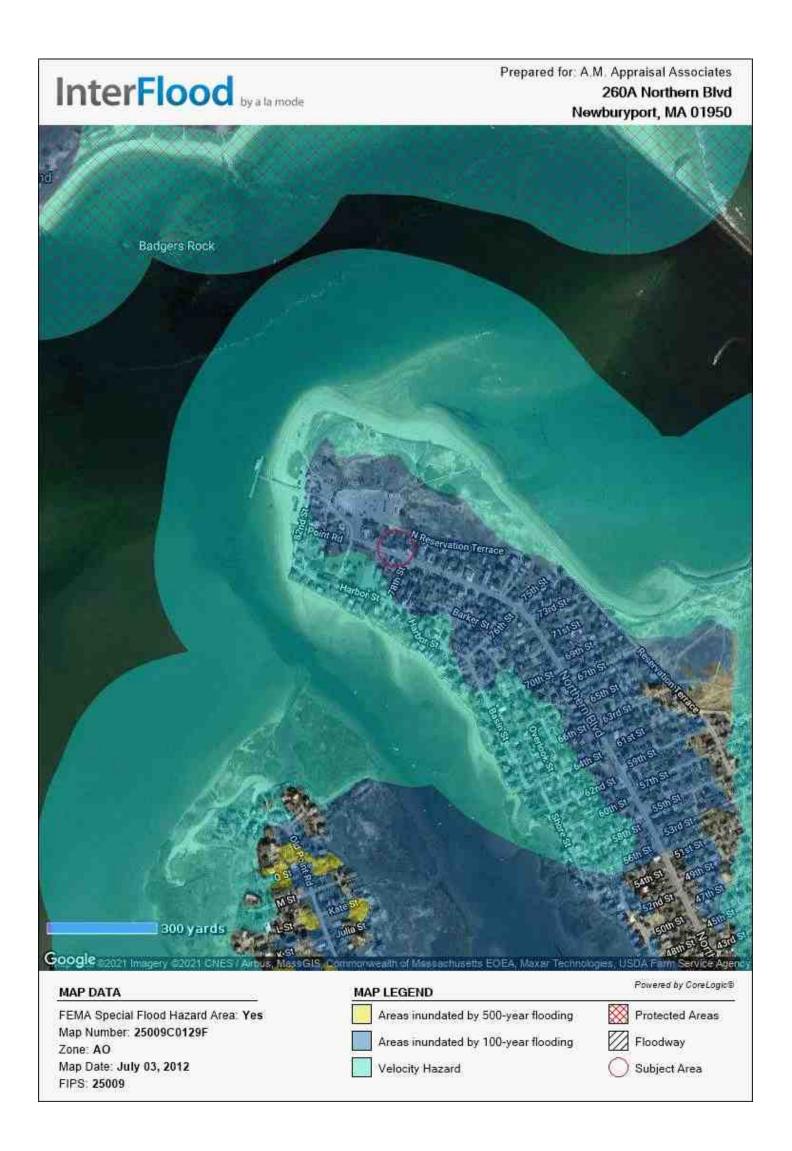

OWNERSHIP INFORMATION USED IN THE PREPARATION OF THIS PLAN WAS OBTAINED FROM THE CITY OF NEWBURYPORT ASSESSOR'S OFFICES.

PROPOSED CONDITIONS ARE AS PROVIDED BY THE PROJECT ARCHITECT.

BY GRAPHIC PLOTTING ONLY, THIS PROPERTY IS IN ZONE AE(9) OF THE FLOOD INSURANCE RATE MAP, COMMUNITY PANEL NO. 25009C0129F WHICH BEARS AN EFFECTIVE DATE OF 07/03/2012 AND IS IN A SPECIAL FLOOD HAZARD AREA. NO FIELD SURVEYING WAS PERFORMED TO DETERMINE THIS ZONE.