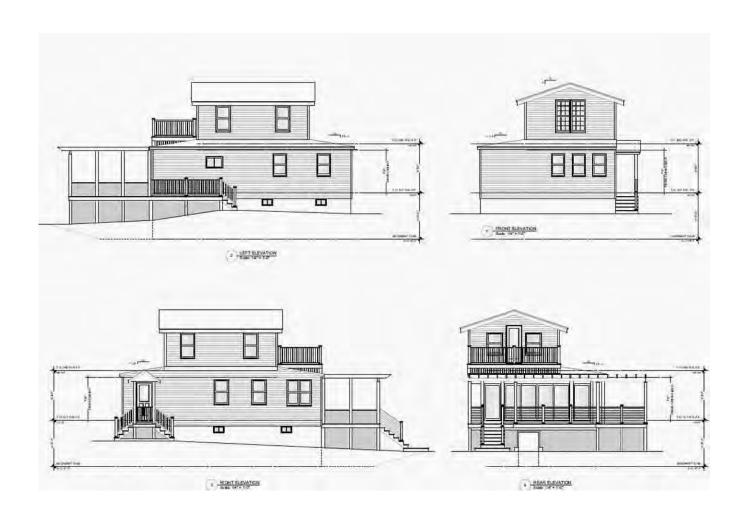

Scale: 1/4" = 1'-0"

SOUTHEAST ELEVATION - NORTHEND BOUL.

Scale: 1/4" = 1'-0"

NORTHWEST ELEVATION - WATER SIDE Scale: 1/4" = 1'-0"

SCOTT \* BROWN ESTD ARCHITECTS 2007 48 MARKET STREET NEWBURYPORT, MA 01950 T. 978.465.3535 WWW.SCOTTBROWNARCHITECT.COM

COPYRIGHT 2021 SCOTT M. BROWN, ARCHITECTS

4 REAR ELEVATION
Scale: 1/4" = 1'-0"

SCOTTMBROWN

ARCHITECTS 2007

NEWBURYPORT, MA 01950
T. 978.465.3535
WWW.SCOTTBROWNARCHITECT.COM

IN THE:

ATKINS RESIDENCE

REVISION & REISSUE NOTES

No. Date Notes

A 2/4/2021 ISSUED FOR APPROVAL

Project # Project Manager Date 2020-53 X.X. 4-15-21

EXISTING ELEVATIONS

Scale: AS NOTED

EC2.1

COPYRIGHT 2021 SCOTT M. BROWN, ARCHITECTS

CAD File Name 260 Northern Blvd\_SD3.vwx