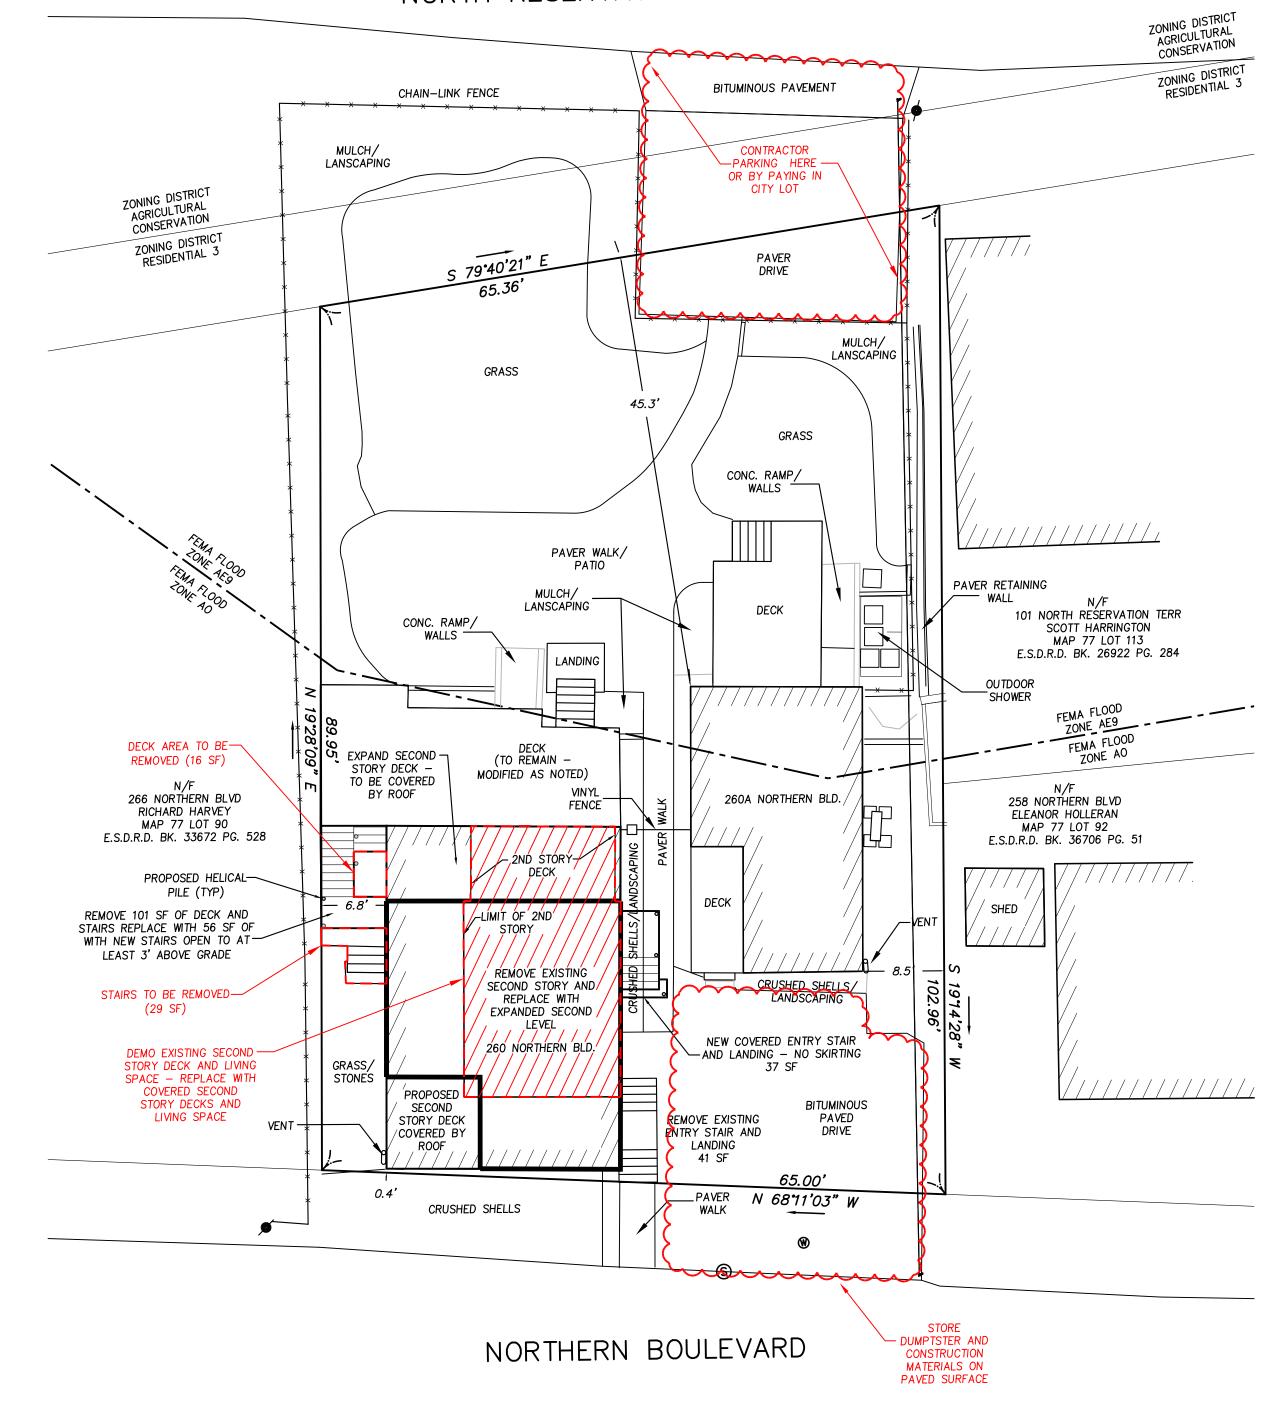

## C. Project Description

| 1. | ubject to this request):                                                                                                                                                                                                                                                                                                                                                                        |                                                           |                                            |  |  |  |
|----|-------------------------------------------------------------------------------------------------------------------------------------------------------------------------------------------------------------------------------------------------------------------------------------------------------------------------------------------------------------------------------------------------|-----------------------------------------------------------|--------------------------------------------|--|--|--|
|    | 260 Northern Boulevard Street Address                                                                                                                                                                                                                                                                                                                                                           | Newburyport City/Town                                     |                                            |  |  |  |
|    | 77                                                                                                                                                                                                                                                                                                                                                                                              | 91                                                        |                                            |  |  |  |
|    | Assessors Map/Plat Number                                                                                                                                                                                                                                                                                                                                                                       | Parcel/Lot Number                                         |                                            |  |  |  |
|    | b. Area Description (use additional paper, if nece                                                                                                                                                                                                                                                                                                                                              | essary):                                                  |                                            |  |  |  |
|    | The project site is a fully developed residential lot within the A0 zone on Plum Island, a barrier beac It has frontage on both North Reservation Terrace and Northern Boulevard. The site contains a paved drive and clamshell area along Northern Boulevard and a paver drive off of Reservation Terrace. The property contains two residential buildings, a shed, paver patio area and lawn. |                                                           |                                            |  |  |  |
|    |                                                                                                                                                                                                                                                                                                                                                                                                 |                                                           |                                            |  |  |  |
|    | c. Plan and/or Map Reference(s):                                                                                                                                                                                                                                                                                                                                                                |                                                           |                                            |  |  |  |
|    | Zoning Plan with conservation notes added                                                                                                                                                                                                                                                                                                                                                       |                                                           | 3/21/2021                                  |  |  |  |
|    | Title                                                                                                                                                                                                                                                                                                                                                                                           |                                                           | Date                                       |  |  |  |
|    | Title                                                                                                                                                                                                                                                                                                                                                                                           |                                                           | Date                                       |  |  |  |
|    | Title                                                                                                                                                                                                                                                                                                                                                                                           |                                                           | Date                                       |  |  |  |
| 2. | a. Work Description (use additional paper and/or                                                                                                                                                                                                                                                                                                                                                | provide plan(s) of work, if ne                            | ecessary):                                 |  |  |  |
| an | The project involves renovation and a secong floor<br>tys are being reconfigured that represent the only wo<br>d any dumpsters will be within the existing driveways<br>e municipal lot that is located nearby. The new entrice                                                                                                                                                                 | ork being done on the grounds. Additional contractor park | d. Contractor parking king may make use of |  |  |  |
|    | ere is a solid gate that separates the two buildings to<br>place that with a compliant 50% open gate.                                                                                                                                                                                                                                                                                           | o enclose the yard area. The                              | e applicant is willing to                  |  |  |  |
|    | ached are photos of the site, elevation views of the $\mid$ cuments.                                                                                                                                                                                                                                                                                                                            | project, and substantial impr                             | ovement supporting                         |  |  |  |
|    |                                                                                                                                                                                                                                                                                                                                                                                                 |                                                           |                                            |  |  |  |

# 260 Northern Boulevard — Site Photos

House from Northern Boulevard

Rear Deck

Drive on Northern Boulevard

View from Reservation Terrace

View of Barn from near wetland boundary

Drive on North Reservation Terrace

#### RESIDENTIAL (R-3) PLUM ISLAND OVERLAY DISTRICT

|                           | REQUIRED              | REQUIRED           | EXISTING           | PROPOSED           |
|---------------------------|-----------------------|--------------------|--------------------|--------------------|
|                           | (SINGLE-FAMILY - 101) | (TWO-FAMILY - 102) | (TWO-FAMILY - 102) | (TWO-FAMILY - 102) |
| MINIMUM LOT AREA          | 12,000 SQUARE FEET    | 12,000 SQUARE FEET | 6,246 SQUARE FEET  | 6,246 SQUARE FEET  |
| MINIMIUM LOT FRONTAGE     | 120 FEET              | 100 FEET           | 130.36 FEET*       | 130.36 FEET*       |
| FRONT SETBACK             | 20 FEET               | 20 FEET            | 45.3 FEET          | 45.3 FEET          |
| SIDE SETBACK (R)          | 20 FEET               | 10 FEET            | 6.8 FEET           | 6.8 FEET           |
| SIDE SETBACK (L)          | 20 FEET               | 10 FEET            | 8.5 FEET           | 8.5 FEET           |
| REAR SETBACK              | 20 FEET               | 20 FEET            | 0.4 FEET           | 0.4 FEET           |
| MAXIMIUM LOT COVERAGE(%)  | 20.0%                 | 30.0%              | 21.3%              | 21.3%              |
| MAXIMIUM HEIGHT           | 35 FEET               | 35 FEET            | 23 FEET            | 24.25 FEET         |
| MINIMIUM OPEN SPACE       | 35.0%                 | 35.0%              | 52.5%              | 53.3%              |
| MINIMIUM PARKING REQUIRED | 2                     | 4                  | 4                  | 4                  |
| Maximium FAR              | 0.25                  | 0.25               | 0.47               | 0.5                |

\*FRONTAGE ON RESERVATION TERRACE AND NORTHERN BOULEVARD COMBINED. LONGER FRONTAGE ON RESERVATION TERRACE USED FOR FRONT YARD

DETERMINATION FOR SETBACKS.

ON-LINE ZONING ORDINANCES CITY OF NEWBURYPORT WEBSITE

#### <u>NOTES</u>

THE PURPOSE OF THIS PLAN IS TO SHOW THE EXISTING BUILDING AND PROPOSED RECONSTRUCTION OF THE SAME ON THE LOCUS PROPERTY. THE PROPERTY LINES SHOWN ON THIS PLAN ARE THE RESULT OF AN ON-THE-GROUND INSTRUMENT SURVEY PERFORMED OCTOBER 9, 2020 BY THIS FIRM.

OWNERSHIP INFORMATION USED IN THE PREPARATION OF THIS PLAN WAS OBTAINED FROM THE CITY OF NEWBURYPORT ASSESSOR'S OFFICES.

PROPOSED CONDITIONS ARE AS PROVIDED BY THE PROJECT ARCHITECT.

BY GRAPHIC PLOTTING ONLY, THIS PROPERTY IS IN ZONE AE(9) OF THE FLOOD INSURANCE RATE MAP, COMMUNITY PANEL NO. 25009C0129F WHICH BEARS AN EFFECTIVE DATE OF 07/03/2012 AND IS IN A SPECIAL FLOOD HAZARD AREA. NO FIELD SURVEYING WAS PERFORMED TO DETERMINE THIS ZONE.

P.L.S. CHANDLER, P.L.S. MASS. REGISTRATION NO. 41783

LOCUS TITLE INFORMATION

260 NORTHERN BOULEVARD

OWNER: JOHN A. WATKINS & LOUISA M. TANNER

DEED REFERENCE: BK. 36926 PG. 359

ASSESSORS: MAP 71 LOT 91

NORTH RESERVATION TERRACE