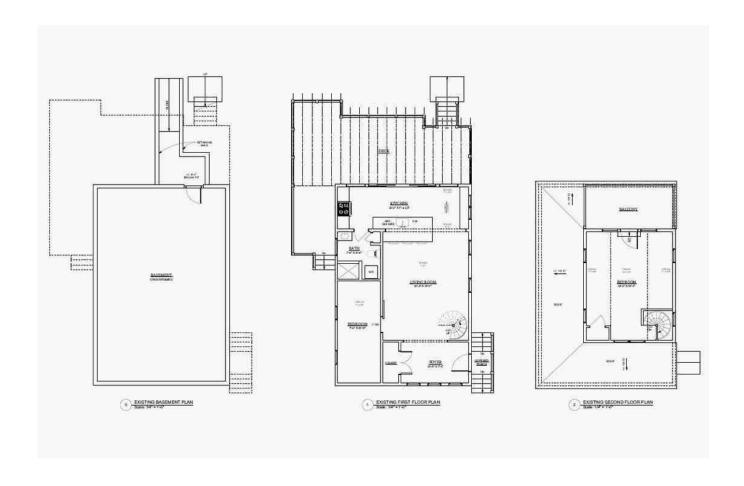

#### B. Architectural Measurement Square Footage Analysis

We note that the Existing Conditions Plans, attached hereto as **Exhibit C**, show the existing square footage of habitable living space<sup>3</sup> of the structure as 1,189 sf, with 860 sf on the first floor, and 329 sf on the second floor. This is slightly different than the numbers in the Assessor's database, but these numbers are more accurate is they were derived from direct measurement. The 25% Rule analysis of the project using 1,189 sf as the existing conditions and the end measurement of 1,424 sf, as shown on the plans, still shows the improvement is an increase less than 25%.

350,746

Ttl. Gross Liv/Lease Area:

2,568

1,160

1,386

**EXISTING GROSS SQUARE FOOTAGE** 

860 SQ.FT. 329 SQ.FT.

FIRST FLOOR SECOND FLOOR TOTAL: 1,189 SQ.FT.

SCOTT MBROWN ESTD ARCHITECTS 2007 48 MARKET STREET NEWBURYPORT, MA 01950 T. 978.465.3535 WWW.SCOTTBROWNARCHITECT.COM **REVISION & REISSUE NOTES** No. Date Notes A 2/4/2021 ISSUED FOR APPROVAL B 4/7/2021 SQ.FT. CHARTS Date Project Manager Project # 2020-53 X.X. 4-15-21 Scale: AS NOTED **EXISTING PLANS** 