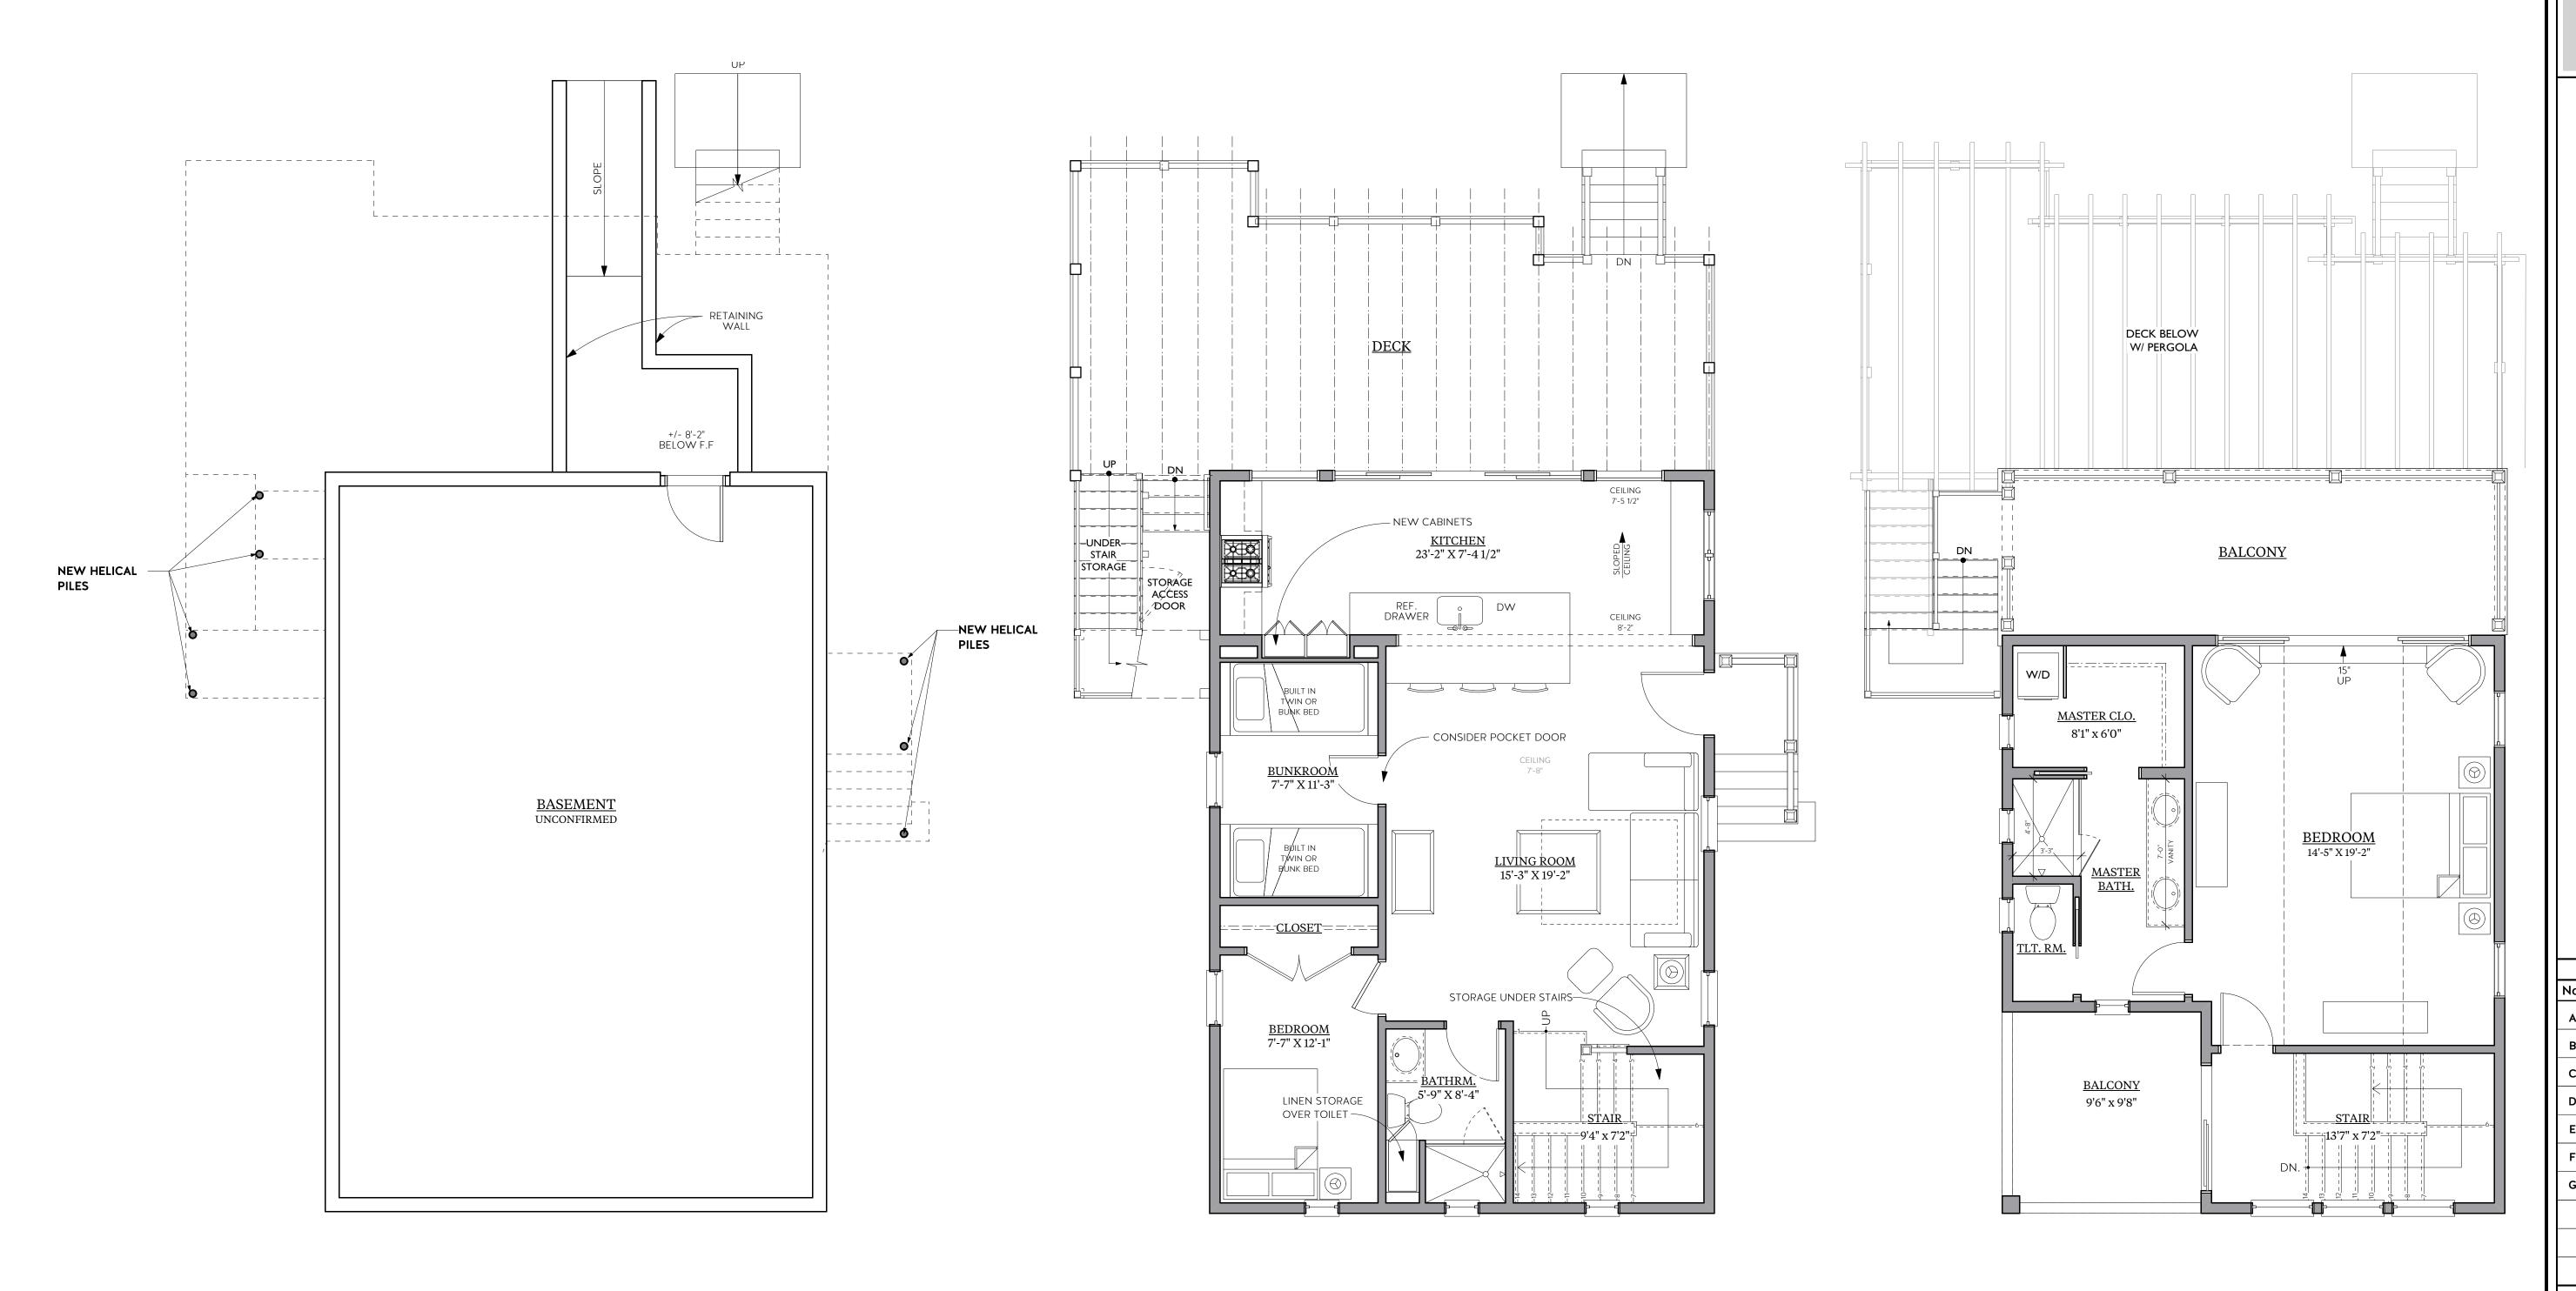

1 PROPOSED FIRST FLOOR PLAN
Scale: 1/4" = 1'-0"

PROPOSED SECOND FLOOR PLAN
Scale: 1/4" = 1'-0"

## PROPOSED GROSS SQUARE FOOTAGE

FIRST FLOOR 860 SQ.FT. 574 SQ.FT. SECOND FLOOR 1,434 SQ.FT. TOTAL:

**REVISION & REISSUE NOTES** No. Date Notes A 412-7-201 SD MEETINGTS

B 1-8-21 DESIGN REVISIONS C 1-11-21 DESIGN REVISIONS D 1/18/21 DESIGN REVISIONS E 2/4/2021 ISSUED FOR APPROVAL

Date Project Manager Project # 2020-53 X.X. 4-15-21

PROPOSED FLOOR

Scale: AS NOTED

**PLANS** 

COPYRIGHT 2021 SCOTT M. BROWN, ARCHITECTS

PROPOSED BASEMENT PLAN
Scale: 1/4" = 1'-0"

ALAN ROOF RECHT

TO PROTECT