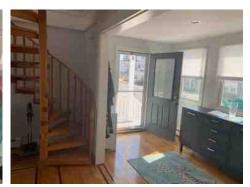

# 260 Northern Boulevard — Site Photos

House from Northern Boulevard

Rear Deck

Drive on Northern Boulevard

View from Reservation Terrace

View of Barn from near wetland boundary

Drive on North Reservation Terrace

The Property currently contains two dwelling units. The proposed work is entirely on the primary dwelling unit on the Property. The primary home is two stories, with the second story containing a loft accessed by a spiral staircase. The planned renovations include expanding the second floor to allow for a non-spiral staircase and addition of a bathroom, partial renovations to the interior of the first floor, and partial removal and replacement of the existing decks. While 245 square feet ("sf") of habitable living area will be added to the second floor of the structure, the footprint of the home will be untouched.<sup>1</sup>