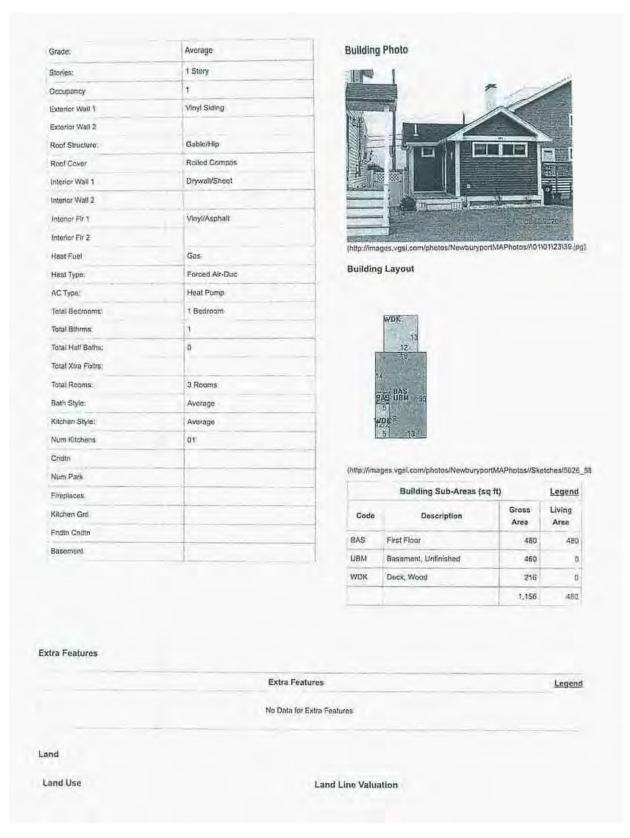

**Property Location: 260 NORTHERN BLVD** MAP ID: 77/91/// **Bldg Name:** State Use: 1090 Vision ID: 5626 Account # Bldg #: 1 of 2 Sec #: 1 of 1 Card 1 of 2 Print Date: 01/22/2020 20:02 CURRENT OWNER **CURRENT ASSESSMENT** TOPO. UTILITIES STRT./ROAD LOCATION WATKINS JOHN A Assessed Value Description CodeAppraised Value LOUISA M TANNER T/E 123 RESIDNTL 1090 408,000 408,000 260 NORTHERN BLVD 290,500 RES LAND 1090 290,500 NEWBURYPORT, MA NEWBURYPORT, MA 01950 SUPPLEMENTAL DATA Additional Owners: Other ID: 77-91 CONDO CV: SUB-DIV INLAW Y/N: РНОТО LOT SPLIT: **VISION** WARD 40B HSNG: 1 TILE #: ATT 1/2 HSE: GIS ID: M\_255801\_951848 ASSOC PID# Total 698,500 698,500 RECORD OF OWNERSHIP BK-VOL/PAGE | SALE DATE | q/u | v/i | SALE PRICE | V.C. PREVIOUS ASSESSMENTS (HISTORY) WATKINS JOHN A 36926/0359 08/09/2018 Q I **779,000 00** *Yr. Code* Assessed Value Yr. Code Assessed Value Yr. Code Assessed Value GORDON STEVEN J 23819/0409 12/31/2004 Q I 462,500 00 2020 1090 408,000 2019 1090 250,500 2018 1090 240,500 PURDY GRACE M 6137/601 04/07/1975 2020 1090 290,500 2019 1090 290,500 2018 1090 276,600 Total: Total: 541,000 Total: 517,100 **EXEMPTIONS** OTHER ASSESSMENTS This signature acknowledges a visit by a Data Collector or Assessor Code Comm. Int. Year Type Description Amount Description Number Amount APPRAISED VALUE SUMMARY 315,700 Appraised Bldg. Value (Card) Total: ASSESSING NEIGHBORHOOD Appraised XF (B) Value (Bldg) NBHD/SUB NBHD Name Street Index Name Tracing Batch Appraised OB (L) Value (Bldg) 5/A Appraised Land Value (Bldg) 290,500 **NOTES** Special Land Value 698,500 Total Appraised Parcel Value Valuation Method: Adjustment: Net Total Appraised Parcel Value 698,500 **BUILDING PERMIT RECORD** VISIT/ CHANGE HISTORY Permit ID Issue Date Type Description Amount Insp. Date % Comp. Date Comp. Comments Date Type IS ΙD Cd. Purpose/Result RE **Building Permit** A2019-0645 10/29/2019 Remodel 12,350 REMODEL KITH, REM08/29/2019 DG A2019-0060 02/14/2019 BP ONE QUAD SLIDING D06/24/2016 **Building Permit** REPAIR/MISC 12,000 100 DG 02/18/2016 RE 2,980 100 STRIP&RE-ROOF(APP10/18/2006 PR Measur+2Visits A-2016-76 Remodel 10/20/1997 CN Measur+Listed 10/16/1997 CN Measur+1Visit LAND LINE VALUATION SECTION Use Use S Adj Unit Acre C. ST. Special Pricing Code Description Factor Factor Idx Fact Land Value D Front Depth Units Price DiscAdj. Notes- Adj Adj. Unit Price Zone Spec Use | Spec Calc 1 1090 MULTI HSES MDL-01 6,210 SF 35.98 1.0000 5 1.0000 1.00 P1 1.30 1.00 46.77 290,500 0.14 AC Parcel Total Land Area: 0.14 AC **Total Land Value:** 290,500 **Total Card Land Units:** 

Property Location: 260 NORTHERN BLVD MAP ID: 77/91/// Bldg Name: State Use: 1090 1 of Vision ID: 5626 Account # Bldg #: 1 of 2 Sec #: 1 Card 1 of 2 Print Date: 01/22/2020 20:02 CONSTRUCTION DETAIL (CONTINUED) CONSTRUCTION DETAIL Element Cd. Ch. Description Element Cd. Ch. Description Style 06 Conventional Model Residential WDK 32 Grade Average +10 Stories 2 Stories Kitchen Grd 10 Occupancy **MIXED USE** Exterior Wall 1 Vinyl Siding CodeDescription Percentage 24 WDK 100 1090 MULTI HSES MDL-01 Exterior Wall 2 23 Roof Structure Gambrel **BAS** Roof Cover Asph/F Gls/Cmp UBM Interior Wall 1 Drywall/Sheet 13 18 COST/MARKET VALUATION Interior Wall 2 253.06 Adj. Base Rate: Interior Flr 1 Pine/Soft Wood 8 **BAS** Interior Flr 2 28 **UBM** 28 Heat Fuel Oil **FUS** Replace Cost 350,746 BAS UBM Forced Air-Duc Heat Type AYB 1900 20 AC Type None EYB 2009 Total Bedrooms 3 Bedrooms Dep Code Total Bthrms Remodel Rating Year Remodeled Total Half Baths 8 16 Dep % 10 Total Xtra Fixtrs FOP Functional Obslnc Total Rooms 5 Rooms BAS UBM 44 External Obslnc Bath Style Average Cost Trend Factor Kitchen Style Average Condition % Complete Overall % Cond Apprais Val 315,700 Dep % Ovr Dep Ovr Comment Misc Imp Ovr Misc Imp Ovr Comment Cost to Cure Ovr Cost to Cure Ovr Comment OB-OUTBUILDING & YARD ITEMS(L) / XF-BUILDING EXTRA FEATURES(B) Description | Sub | Sub Descript | L/B | Units | Unit Price | Yr | Gde | Dp Rt | Cnd | %Cnd Code Apr Value **BUILDING SUB-AREA SUMMARY SECTION** Description Unit Cost Undeprec. Value Code Living Area | Gross Area | Eff. Area 253.06 212,573 BAS First Floor 840 840 840 FOP 759 Porch, Open 16 47.45 FUS 320 320 320 253.06 80,980 Upper Story, Finished **UBM** 840 50.61 42,515 Basement, Unfinished 168 WDK Deck, Wood 552 25.21 13,918

350,746

Ttl. Gross Liv/Lease Area:

2,568

1,160

1,386

**EXISTING GROSS SQUARE FOOTAGE** 

860 SQ.FT. 329 SQ.FT.

FIRST FLOOR SECOND FLOOR TOTAL: 1,189 SQ.FT.