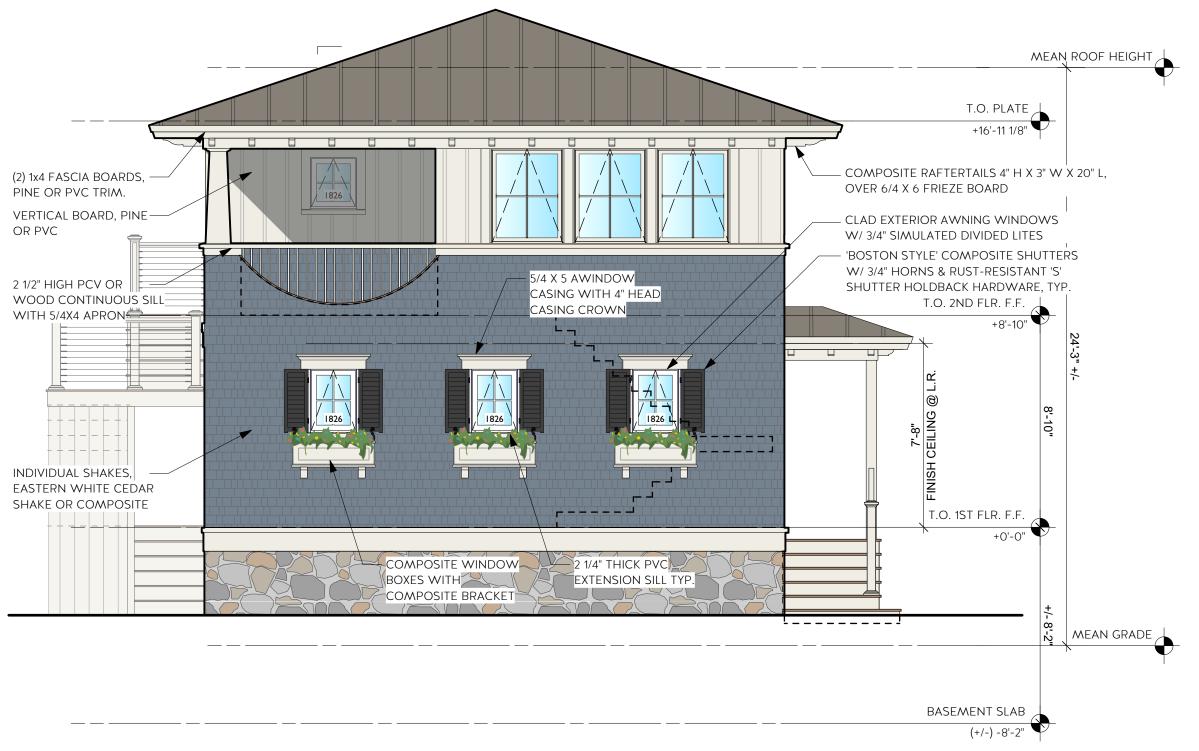

> **PROPOSED ELEVATIONS**

NORTHEAST ELEVATION
Scale: 1/4" = 1'-0"

NORTHEAST ELEVATION
Scale: 1/4" = 1'-0"