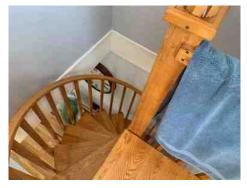

The Property currently contains two dwelling units. The proposed work is entirely on the primary dwelling unit on the Property. The primary home is two stories, with the second story containing a loft accessed by a spiral staircase. The planned renovations include expanding the second floor to allow for a non-spiral staircase and addition of a bathroom, partial renovations to the interior of the first floor, and partial removal and replacement of the existing decks. While 245 square feet ("sf") of habitable living area will be added to the second floor of the structure, the footprint of the home will be untouched.<sup>1</sup>