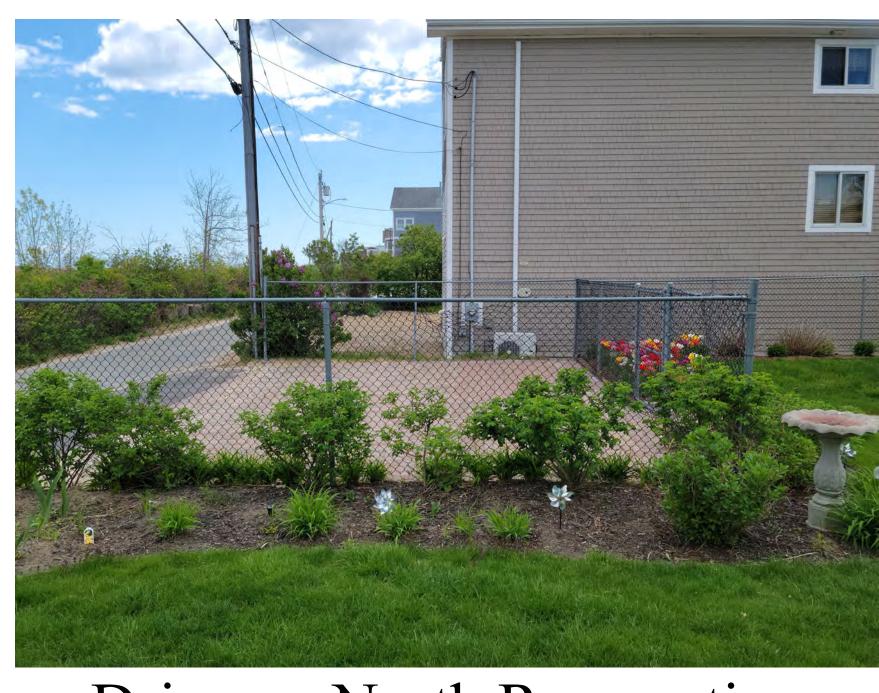

# 260 Northern Boulevard — Site Photos

House from Northern Boulevard

Rear Deck

Drive on Northern Boulevard

View from Reservation Terrace

View of Barn from near wetland boundary

Drive on North Reservation Terrace