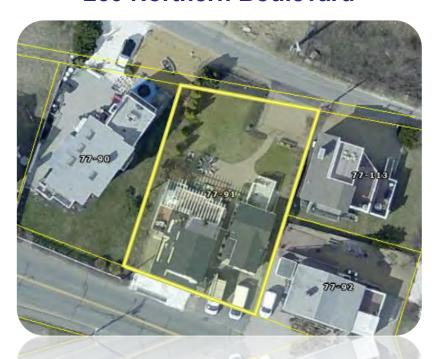

## C. Project Description

| 1. | ubject to this request):                                                                                                                                                                                                                                                                                                                                                                        |                                                           |                                            |  |  |  |
|----|-------------------------------------------------------------------------------------------------------------------------------------------------------------------------------------------------------------------------------------------------------------------------------------------------------------------------------------------------------------------------------------------------|-----------------------------------------------------------|--------------------------------------------|--|--|--|
|    | 260 Northern Boulevard Street Address                                                                                                                                                                                                                                                                                                                                                           | Newburyport City/Town                                     |                                            |  |  |  |
|    | 77                                                                                                                                                                                                                                                                                                                                                                                              | 91                                                        |                                            |  |  |  |
|    | Assessors Map/Plat Number                                                                                                                                                                                                                                                                                                                                                                       | Parcel/Lot Number                                         |                                            |  |  |  |
|    | b. Area Description (use additional paper, if nece                                                                                                                                                                                                                                                                                                                                              | essary):                                                  |                                            |  |  |  |
|    | The project site is a fully developed residential lot within the A0 zone on Plum Island, a barrier beac It has frontage on both North Reservation Terrace and Northern Boulevard. The site contains a paved drive and clamshell area along Northern Boulevard and a paver drive off of Reservation Terrace. The property contains two residential buildings, a shed, paver patio area and lawn. |                                                           |                                            |  |  |  |
|    |                                                                                                                                                                                                                                                                                                                                                                                                 |                                                           |                                            |  |  |  |
|    | c. Plan and/or Map Reference(s):                                                                                                                                                                                                                                                                                                                                                                |                                                           |                                            |  |  |  |
|    | Zoning Plan with conservation notes added                                                                                                                                                                                                                                                                                                                                                       |                                                           | 3/21/2021                                  |  |  |  |
|    | Title                                                                                                                                                                                                                                                                                                                                                                                           |                                                           | Date                                       |  |  |  |
|    | Title                                                                                                                                                                                                                                                                                                                                                                                           |                                                           | Date                                       |  |  |  |
|    | Title                                                                                                                                                                                                                                                                                                                                                                                           |                                                           | Date                                       |  |  |  |
| 2. | a. Work Description (use additional paper and/or                                                                                                                                                                                                                                                                                                                                                | provide plan(s) of work, if ne                            | ecessary):                                 |  |  |  |
| an | The project involves renovation and a secong floor<br>tys are being reconfigured that represent the only wo<br>d any dumpsters will be within the existing driveways<br>e municipal lot that is located nearby. The new entrice                                                                                                                                                                 | ork being done on the grounds. Additional contractor park | d. Contractor parking king may make use of |  |  |  |
|    | ere is a solid gate that separates the two buildings to<br>place that with a compliant 50% open gate.                                                                                                                                                                                                                                                                                           | o enclose the yard area. The                              | e applicant is willing to                  |  |  |  |
|    | ached are photos of the site, elevation views of the $\mid$ cuments.                                                                                                                                                                                                                                                                                                                            | project, and substantial impr                             | ovement supporting                         |  |  |  |
|    |                                                                                                                                                                                                                                                                                                                                                                                                 |                                                           |                                            |  |  |  |

P.L.S. CHANDLER, P.L.S. MASS. REGISTRATION NO. 41783

LOCUS TITLE INFORMATION

260 NORTHERN BOULEVARD

OWNER: JOHN A. WATKINS & LOUISA M. TANNER

DEED REFERENCE: BK. 36926 PG. 359

ASSESSORS: MAP 71 LOT 91

NORTH RESERVATION TERRACE