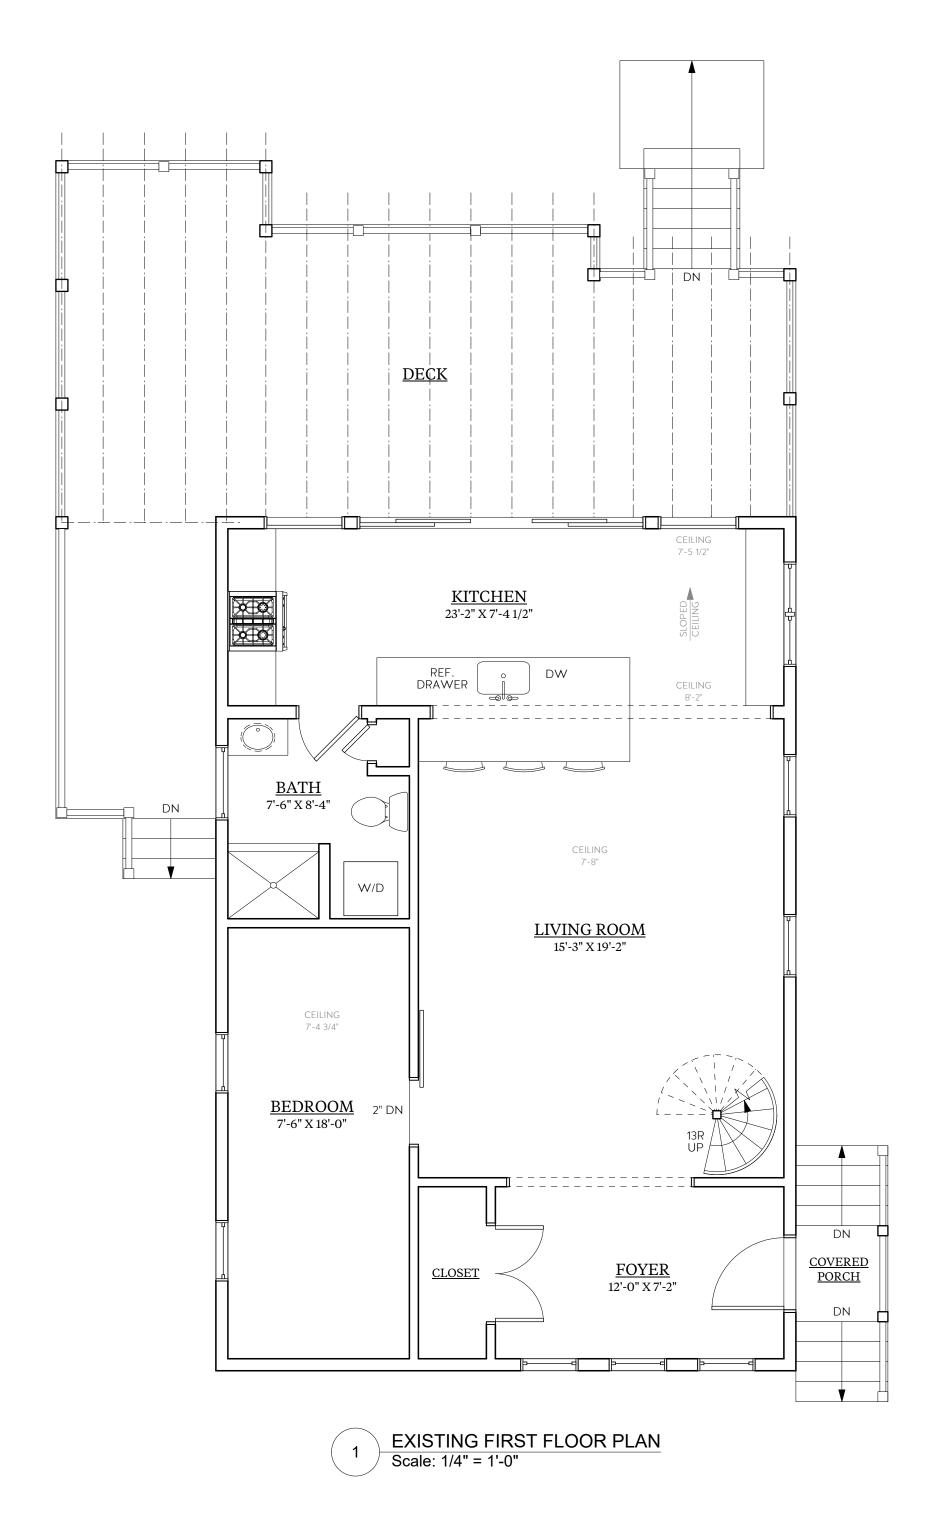

#### A. Assessor's Existing Square Footage Analysis

According to the Assessor's Card for the Property, attached hereto as **Exhibit B**, the living area of the existing structure is 1,160 sf— 840 sf of first floor living area, and 320 sf of living area on the second story. Twenty-five percent, or one quarter, of the current living space is 290 sf.

#### B. Architectural Measurement Square Footage Analysis

We note that the Existing Conditions Plans, attached hereto as **Exhibit C**, show the existing square footage of habitable living space<sup>3</sup> of the structure as 1,189 sf, with 860 sf on the first floor, and 329 sf on the second floor. This is slightly different than the numbers in the Assessor's database, but these numbers are more accurate is they were derived from direct measurement. The 25% Rule analysis of the project using 1,189 sf as the existing conditions and the end measurement of 1,424 sf, as shown on the plans, still shows the improvement is an increase less than 25%.

350,746

Ttl. Gross Liv/Lease Area:

2,568

1,160

1,386

**EXISTING GROSS SQUARE FOOTAGE** 

860 SQ.FT. 329 SQ.FT.

FIRST FLOOR SECOND FLOOR TOTAL: 1,189 SQ.FT.

SCOTT MBROWN ESTD ARCHITECTS 2007 48 MARKET STREET NEWBURYPORT, MA 01950 T. 978.465.3535 WWW.SCOTTBROWNARCHITECT.COM **REVISION & REISSUE NOTES** No. Date Notes A 2/4/2021 ISSUED FOR APPROVAL B 4/7/2021 SQ.FT. CHARTS Date Project Manager Project # 2020-53 X.X. 4-15-21 Scale: AS NOTED **EXISTING PLANS** 