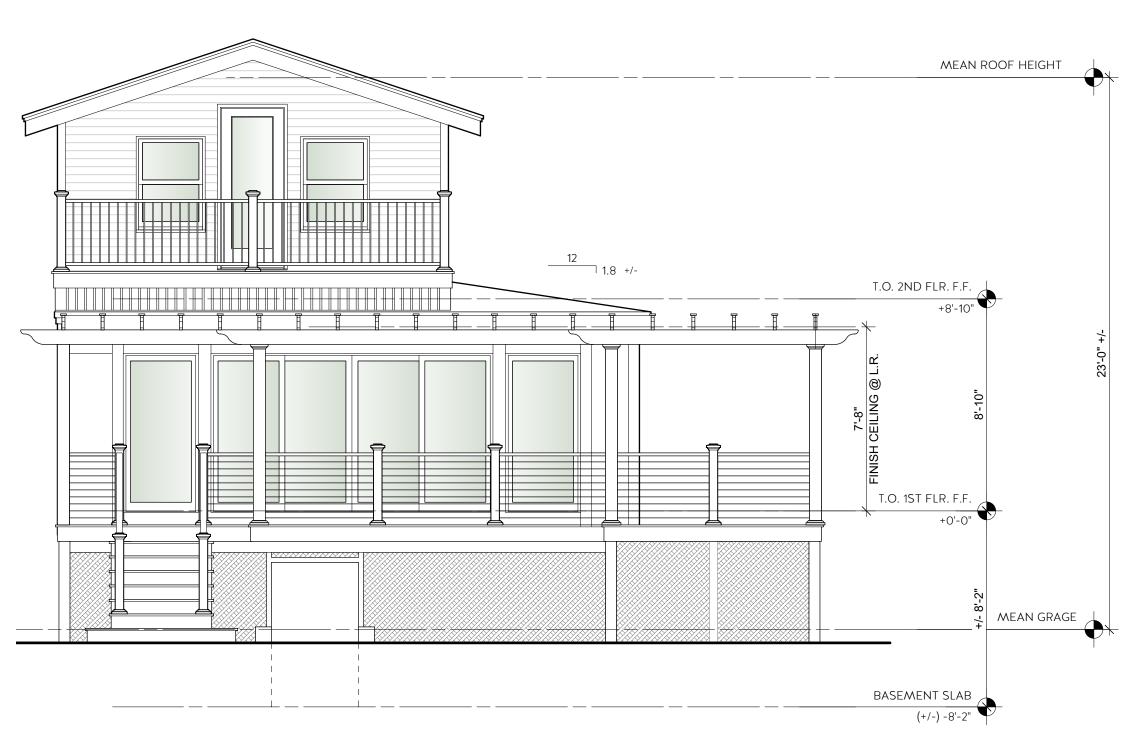

T

NORTHWEST ELEVATION - WATER SIDE

Scale: 1/4" = 1'-0"

(+/-) -8'-2"

SOUTHEAST ELEVATION - NORTHEND BOUL.

Scale: 1/4" = 1'-0"

ADDITIONS/ALTERATIONS
TO THE:

NER-WATKINS RESIDEN