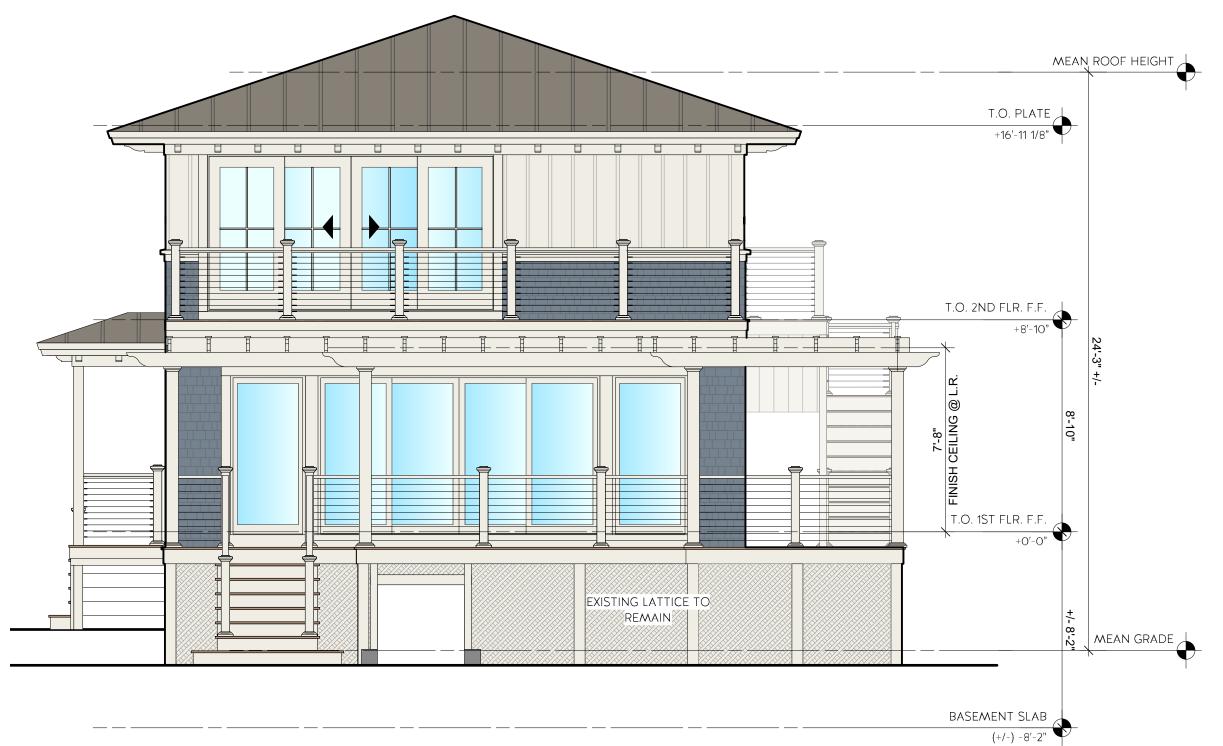

> **PROPOSED ELEVATIONS**

NORTHEAST ELEVATION
Scale: 1/4" = 1'-0"

NORTHEAST ELEVATION
Scale: 1/4" = 1'-0"