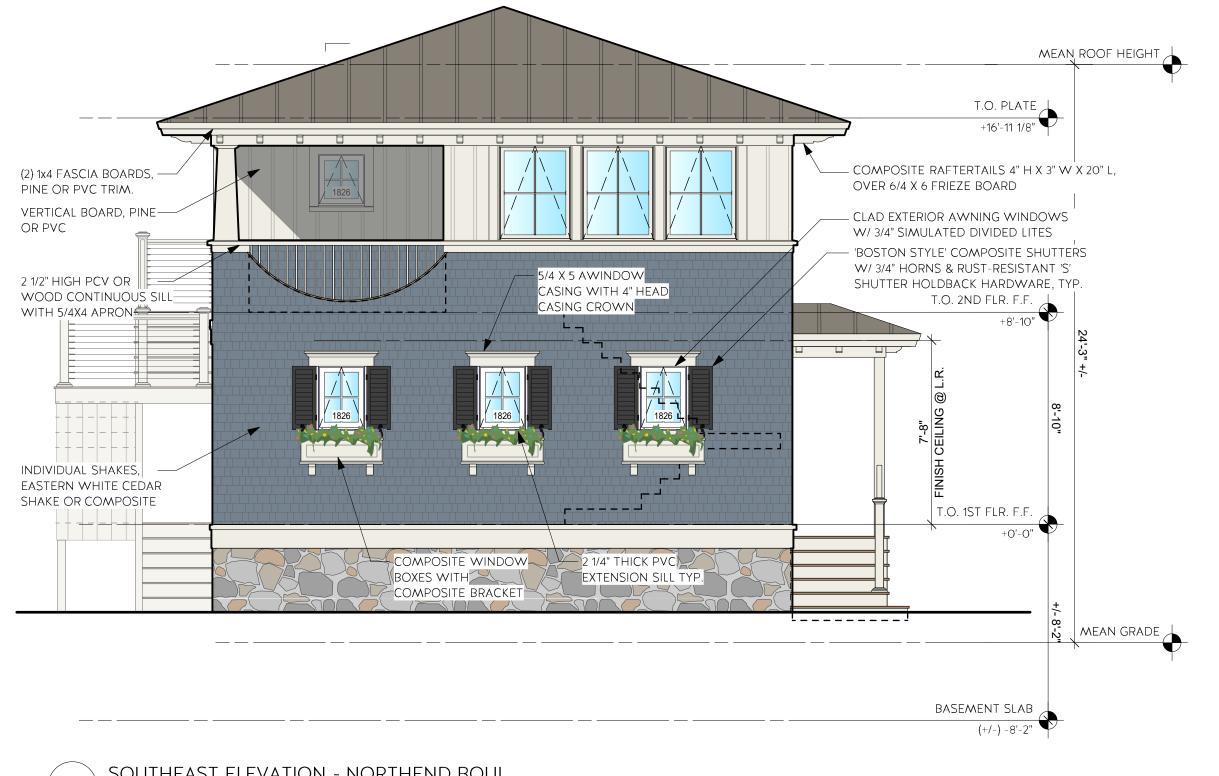

Scale: 1/4" = 1'-0"

SOUTHEAST ELEVATION - NORTHEND BOUL.

Scale: 1/4" = 1'-0"

NORTHWEST ELEVATION - WATER SIDE Scale: 1/4" = 1'-0"

SCOTT \* BROWN ESTD ARCHITECTS 2007 48 MARKET STREET NEWBURYPORT, MA 01950 T. 978.465.3535 WWW.SCOTTBROWNARCHITECT.COM

T

NORTHWEST ELEVATION - WATER SIDE

Scale: 1/4" = 1'-0"

(+/-) -8'-2"

SOUTHEAST ELEVATION - NORTHEND BOUL.

Scale: 1/4" = 1'-0"

ADDITIONS/ALTERATIONS
TO THE:

NER-WATKINS RESIDEN