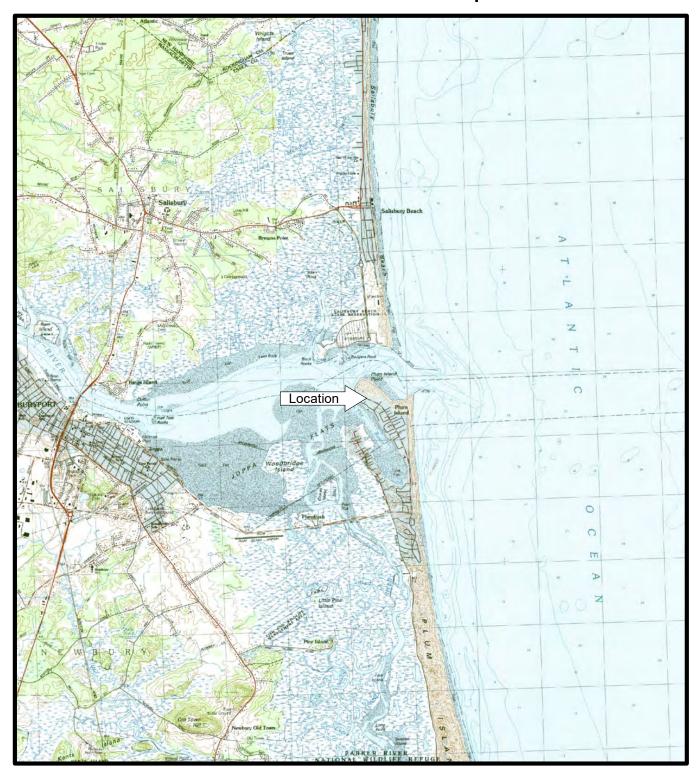

| Zip Code                       |
| Signatures:  I also understand that notification of this Request will be in accordance with Section 10.05(3)(b)(1) of the Wetland | ds Protection Act regulations. |
| Signature of Applicant                                                                                                            | Date                           |
| M- A.//20-                                                                                                                        | 5/14/2021                      |
| Signature of Representative (if any)                                                                                              | Date                           |

# 260 Northern Boulevard, Newburyport MA USGS Location Map







## National Flood Hazard Layer FIRMette





#### Legend

SEE FIS REPORT FOR DETAILED LEGEND AND INDEX MAP FOR FIRM PANEL LAYOUT



This map complies with FEMA's standards for the use of digital flood maps if it is not void as described below. The basemap shown complies with FEMA's basemap accuracy standards

an authoritative property location.

The flood hazard information is derived directly from the authoritative NFHL web services provided by FEMA. This map was exported on 5/14/2021 at 11:28 AM and does not reflect changes or amendments subsequent to this date and time. The NFHL and effective information may change or become superseded by new data over time.

This map image is void if the one or more of the following map elements do not appear: basemap imagery, flood zone labels,