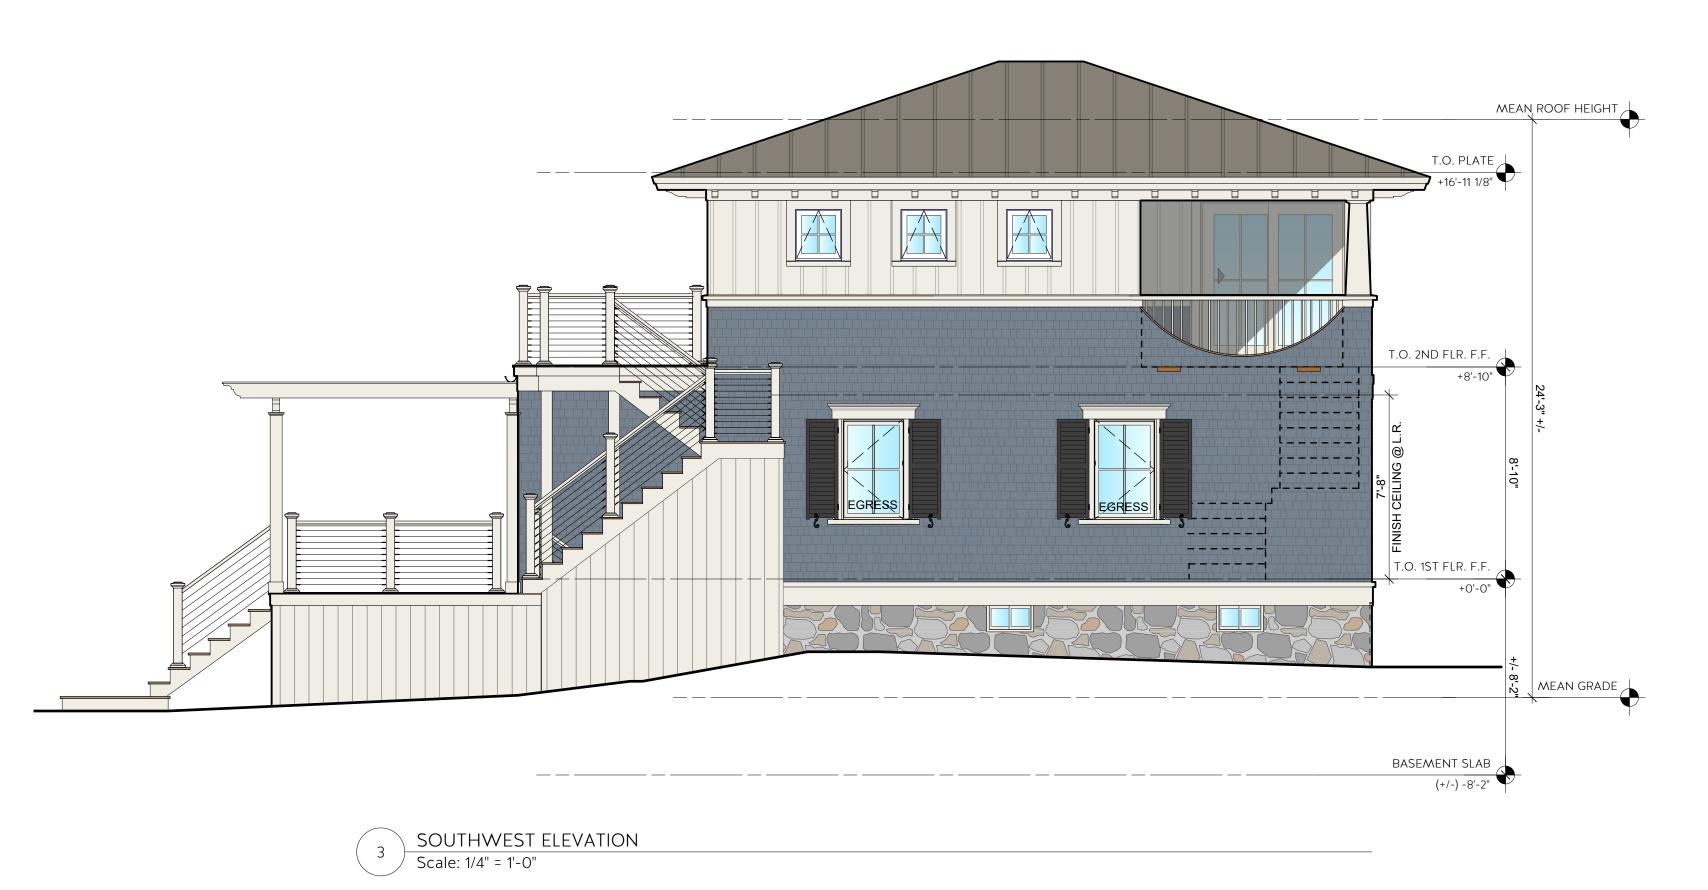

T

NORTHWEST ELEVATION - WATER SIDE

Scale: 1/4" = 1'-0"

(+/-) -8'-2"

SOUTHEAST ELEVATION - NORTHEND BOUL.

Scale: 1/4" = 1'-0"

ADDITIONS/ALTERATIONS
TO THE:

NER-WATKINS RESIDEN

Scale: 1/4" = 1'-0"

SOUTHEAST ELEVATION - NORTHEND BOUL.

Scale: 1/4" = 1'-0"

NORTHWEST ELEVATION - WATER SIDE Scale: 1/4" = 1'-0"

SCOTT \* BROWN ESTD ARCHITECTS 2007 48 MARKET STREET NEWBURYPORT, MA 01950 T. 978.465.3535 WWW.SCOTTBROWNARCHITECT.COM