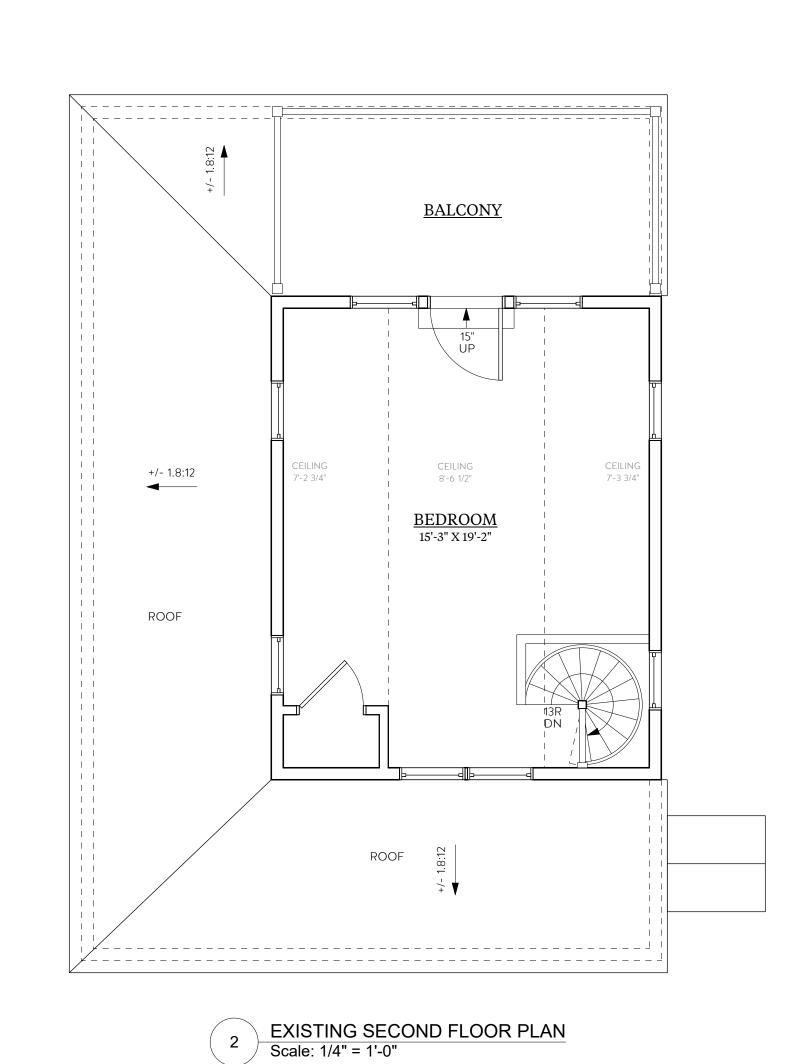

#### A. Assessor's Existing Square Footage Analysis

According to the Assessor's Card for the Property, attached hereto as **Exhibit B**, the living area of the existing structure is 1,160 sf— 840 sf of first floor living area, and 320 sf of living area on the second story. Twenty-five percent, or one quarter, of the current living space is 290 sf.

#### B. Architectural Measurement Square Footage Analysis

We note that the Existing Conditions Plans, attached hereto as **Exhibit C**, show the existing square footage of habitable living space<sup>3</sup> of the structure as 1,189 sf, with 860 sf on the first floor, and 329 sf on the second floor. This is slightly different than the numbers in the Assessor's database, but these numbers are more accurate is they were derived from direct measurement. The 25% Rule analysis of the project using 1,189 sf as the existing conditions and the end measurement of 1,424 sf, as shown on the plans, still shows the improvement is an increase less than 25%.

350,746

Ttl. Gross Liv/Lease Area:

2,568

1,160

1,386

**EXISTING GROSS SQUARE FOOTAGE** 

860 SQ.FT. 329 SQ.FT.

FIRST FLOOR SECOND FLOOR TOTAL: 1,189 SQ.FT.

SCOTT MBROWN ESTD ARCHITECTS 2007 48 MARKET STREET NEWBURYPORT, MA 01950 T. 978.465.3535 WWW.SCOTTBROWNARCHITECT.COM **REVISION & REISSUE NOTES** No. Date Notes A 2/4/2021 ISSUED FOR APPROVAL B 4/7/2021 SQ.FT. CHARTS Date Project Manager Project # 2020-53 X.X. 4-15-21 Scale: AS NOTED **EXISTING PLANS** 