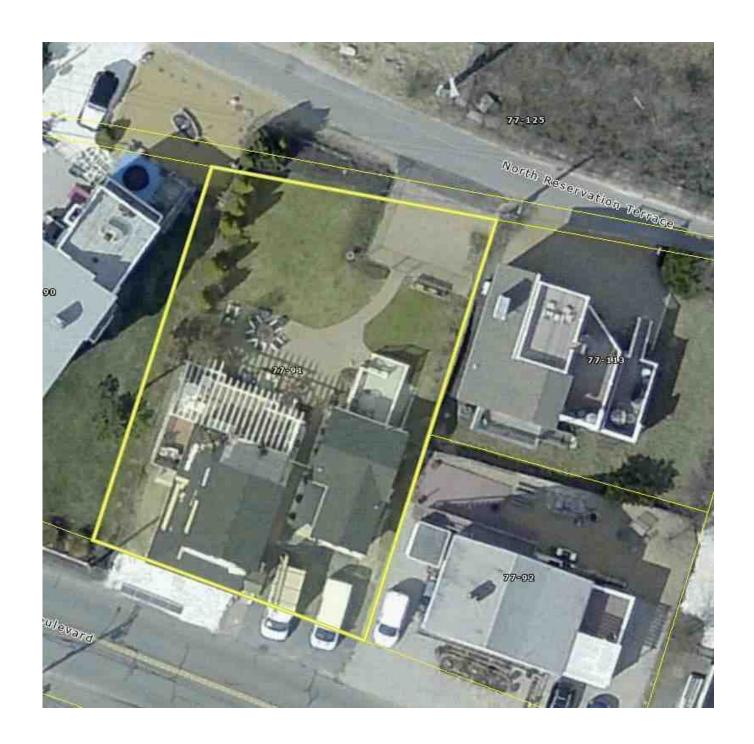

## C. Project Description

| 1. | ubject to this request):                                                                                                                                                                                                                                                                                                                                                                        |                                                           |                                            |  |  |  |
|----|-------------------------------------------------------------------------------------------------------------------------------------------------------------------------------------------------------------------------------------------------------------------------------------------------------------------------------------------------------------------------------------------------|-----------------------------------------------------------|--------------------------------------------|--|--|--|
|    | 260 Northern Boulevard Street Address                                                                                                                                                                                                                                                                                                                                                           | Newburyport City/Town                                     |                                            |  |  |  |
|    | 77                                                                                                                                                                                                                                                                                                                                                                                              | 91                                                        |                                            |  |  |  |
|    | Assessors Map/Plat Number                                                                                                                                                                                                                                                                                                                                                                       | Parcel/Lot Number                                         |                                            |  |  |  |
|    | b. Area Description (use additional paper, if nece                                                                                                                                                                                                                                                                                                                                              | essary):                                                  |                                            |  |  |  |
|    | The project site is a fully developed residential lot within the A0 zone on Plum Island, a barrier beac It has frontage on both North Reservation Terrace and Northern Boulevard. The site contains a paved drive and clamshell area along Northern Boulevard and a paver drive off of Reservation Terrace. The property contains two residential buildings, a shed, paver patio area and lawn. |                                                           |                                            |  |  |  |
|    |                                                                                                                                                                                                                                                                                                                                                                                                 |                                                           |                                            |  |  |  |
|    | c. Plan and/or Map Reference(s):                                                                                                                                                                                                                                                                                                                                                                |                                                           |                                            |  |  |  |
|    | Zoning Plan with conservation notes added                                                                                                                                                                                                                                                                                                                                                       |                                                           | 3/21/2021                                  |  |  |  |
|    | Title                                                                                                                                                                                                                                                                                                                                                                                           |                                                           | Date                                       |  |  |  |
|    | Title                                                                                                                                                                                                                                                                                                                                                                                           |                                                           | Date                                       |  |  |  |
|    | Title                                                                                                                                                                                                                                                                                                                                                                                           |                                                           | Date                                       |  |  |  |
| 2. | a. Work Description (use additional paper and/or                                                                                                                                                                                                                                                                                                                                                | provide plan(s) of work, if ne                            | ecessary):                                 |  |  |  |
| an | The project involves renovation and a secong floor<br>tys are being reconfigured that represent the only wo<br>d any dumpsters will be within the existing driveways<br>e municipal lot that is located nearby. The new entrice                                                                                                                                                                 | ork being done on the grounds. Additional contractor park | d. Contractor parking king may make use of |  |  |  |
|    | ere is a solid gate that separates the two buildings to<br>place that with a compliant 50% open gate.                                                                                                                                                                                                                                                                                           | o enclose the yard area. The                              | e applicant is willing to                  |  |  |  |
|    | ached are photos of the site, elevation views of the $\mid$ cuments.                                                                                                                                                                                                                                                                                                                            | project, and substantial impr                             | ovement supporting                         |  |  |  |
|    |                                                                                                                                                                                                                                                                                                                                                                                                 |                                                           |                                            |  |  |  |

P.L.S. CHANDLER, P.L.S. MASS. REGISTRATION NO. 41783

LOCUS TITLE INFORMATION

260 NORTHERN BOULEVARD

OWNER: JOHN A. WATKINS & LOUISA M. TANNER

DEED REFERENCE: BK. 36926 PG. 359

ASSESSORS: MAP 71 LOT 91

NORTH RESERVATION TERRACE