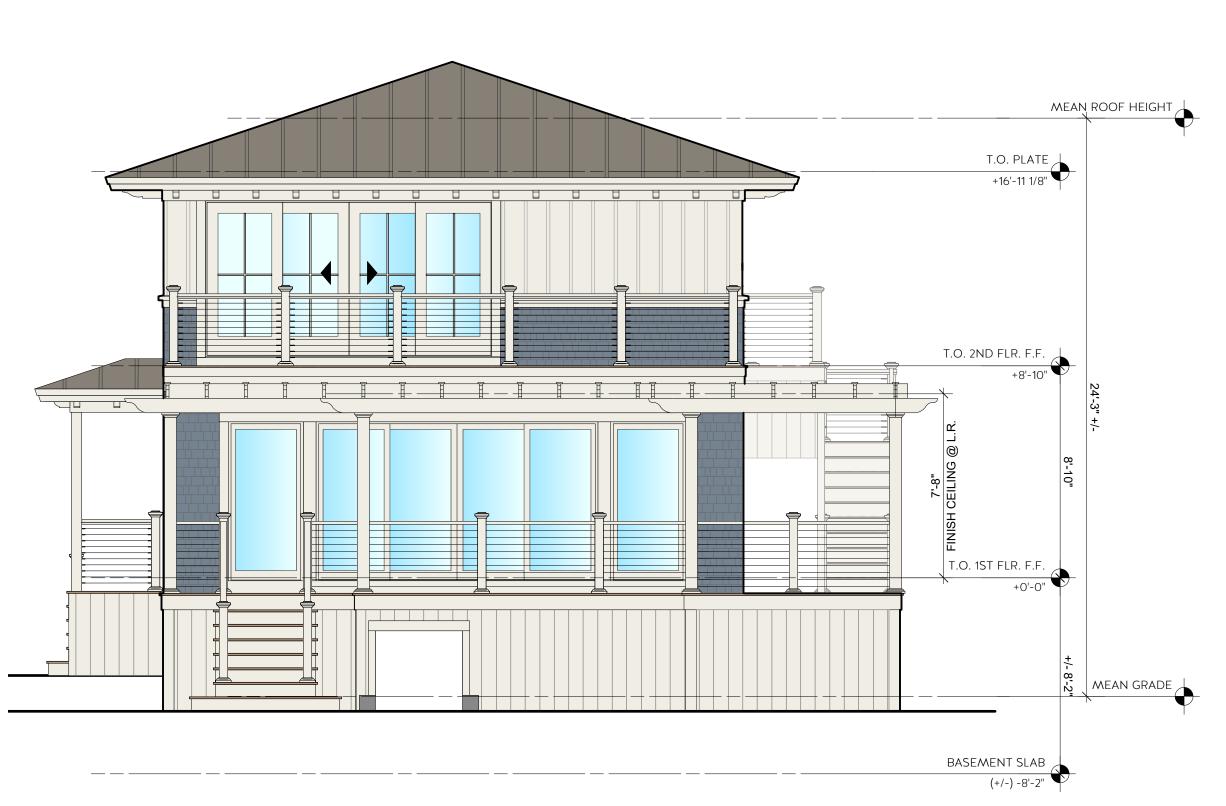

Scale: 1/4" = 1'-0"

SOUTHEAST ELEVATION - NORTHEND BOUL.

Scale: 1/4" = 1'-0"

NORTHWEST ELEVATION - WATER SIDE Scale: 1/4" = 1'-0"

SCOTT \* BROWN ESTD ARCHITECTS 2007 48 MARKET STREET NEWBURYPORT, MA 01950 T. 978.465.3535 WWW.SCOTTBROWNARCHITECT.COM

T

NORTHWEST ELEVATION - WATER SIDE

Scale: 1/4" = 1'-0"

(+/-) -8'-2"

SOUTHEAST ELEVATION - NORTHEND BOUL.

Scale: 1/4" = 1'-0"

ADDITIONS/ALTERATIONS
TO THE:

NER-WATKINS RESIDEN