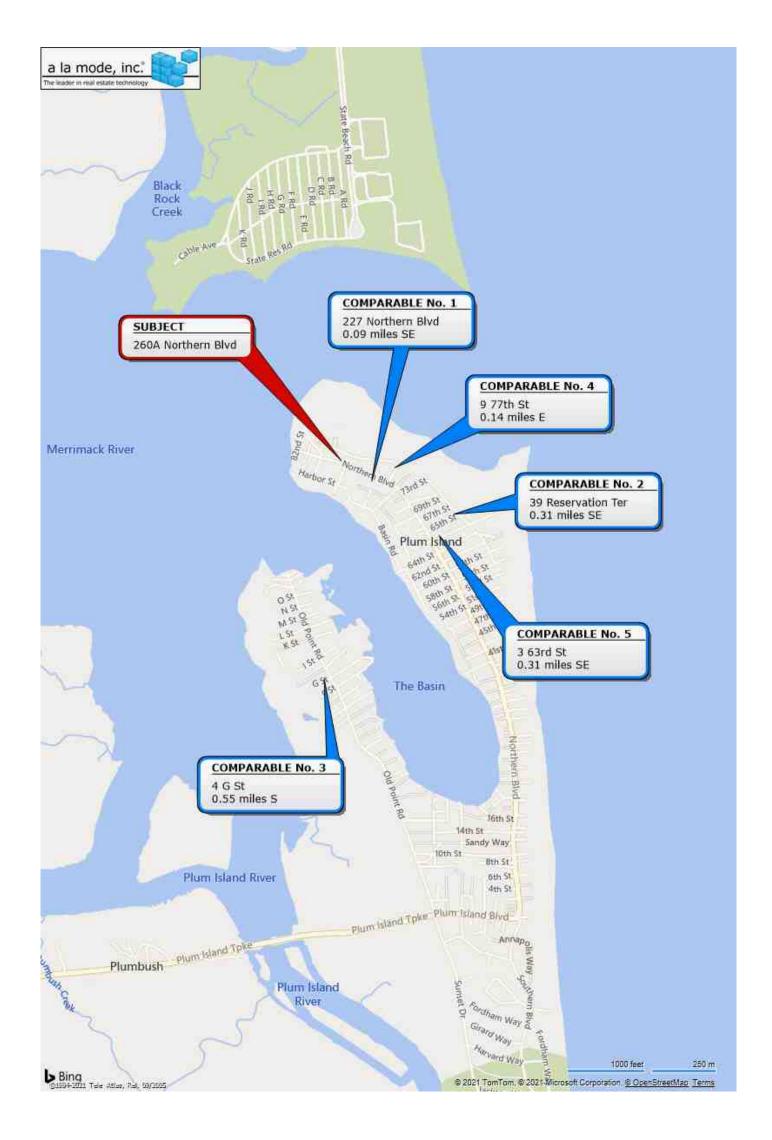

#### **TABLE OF CONTENTS**

| Cover Page                        | 1  |
|-----------------------------------|----|
| Statement of Limiting Conditions  | 2  |
| GP Residential                    |    |
| Additional Comparables 4-6        |    |
| Supplemental Addendum w/sig block | 8  |
| Subject Photos                    |    |
| Comparable Photos 1-3             | 13 |
| Exterior Photos                   | 14 |
| 260 Northern Blvd                 | 15 |
| 260A Northern Blvd                | 16 |
| Comparable Photos 4-6             | 17 |
| Location Map                      | 18 |
| Flood Map                         | 19 |
| Pinergy Record Card               | 20 |
| Assessor's record                 | 21 |
| Assessor's record                 | 22 |
| Assessor's record                 | 23 |
| Assessor's record                 | 24 |
| property sketch                   | 25 |
| exterior plans                    | 26 |
| Deed                              | 27 |
| Deed p.2                          | 28 |
| Plat map                          | 29 |
| Zoning                            | 30 |
| zoning legend                     | 31 |
| Dimensional requirements          | 32 |
| 25%/50% rule                      | 33 |
| 25%/50% rule                      | 34 |
| 25%/50% rule                      | 35 |
| Credentials                       | 36 |
| Credentials                       | 37 |
| Credentials                       | 38 |
| License                           | 39 |