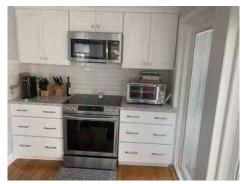

# 260 Northern Boulevard — Site Photos

House from Northern Boulevard

Rear Deck

Drive on Northern Boulevard

View from Reservation Terrace

View of Barn from near wetland boundary

Drive on North Reservation Terrace

The Property currently contains two dwelling units. The proposed work is entirely on the primary dwelling unit on the Property. The primary home is two stories, with the second story containing a loft accessed by a spiral staircase. The planned renovations include expanding the second floor to allow for a non-spiral staircase and addition of a bathroom, partial renovations to the interior of the first floor, and partial removal and replacement of the existing decks. While 245 square feet ("sf") of habitable living area will be added to the second floor of the structure, the footprint of the home will be untouched.<sup>1</sup>