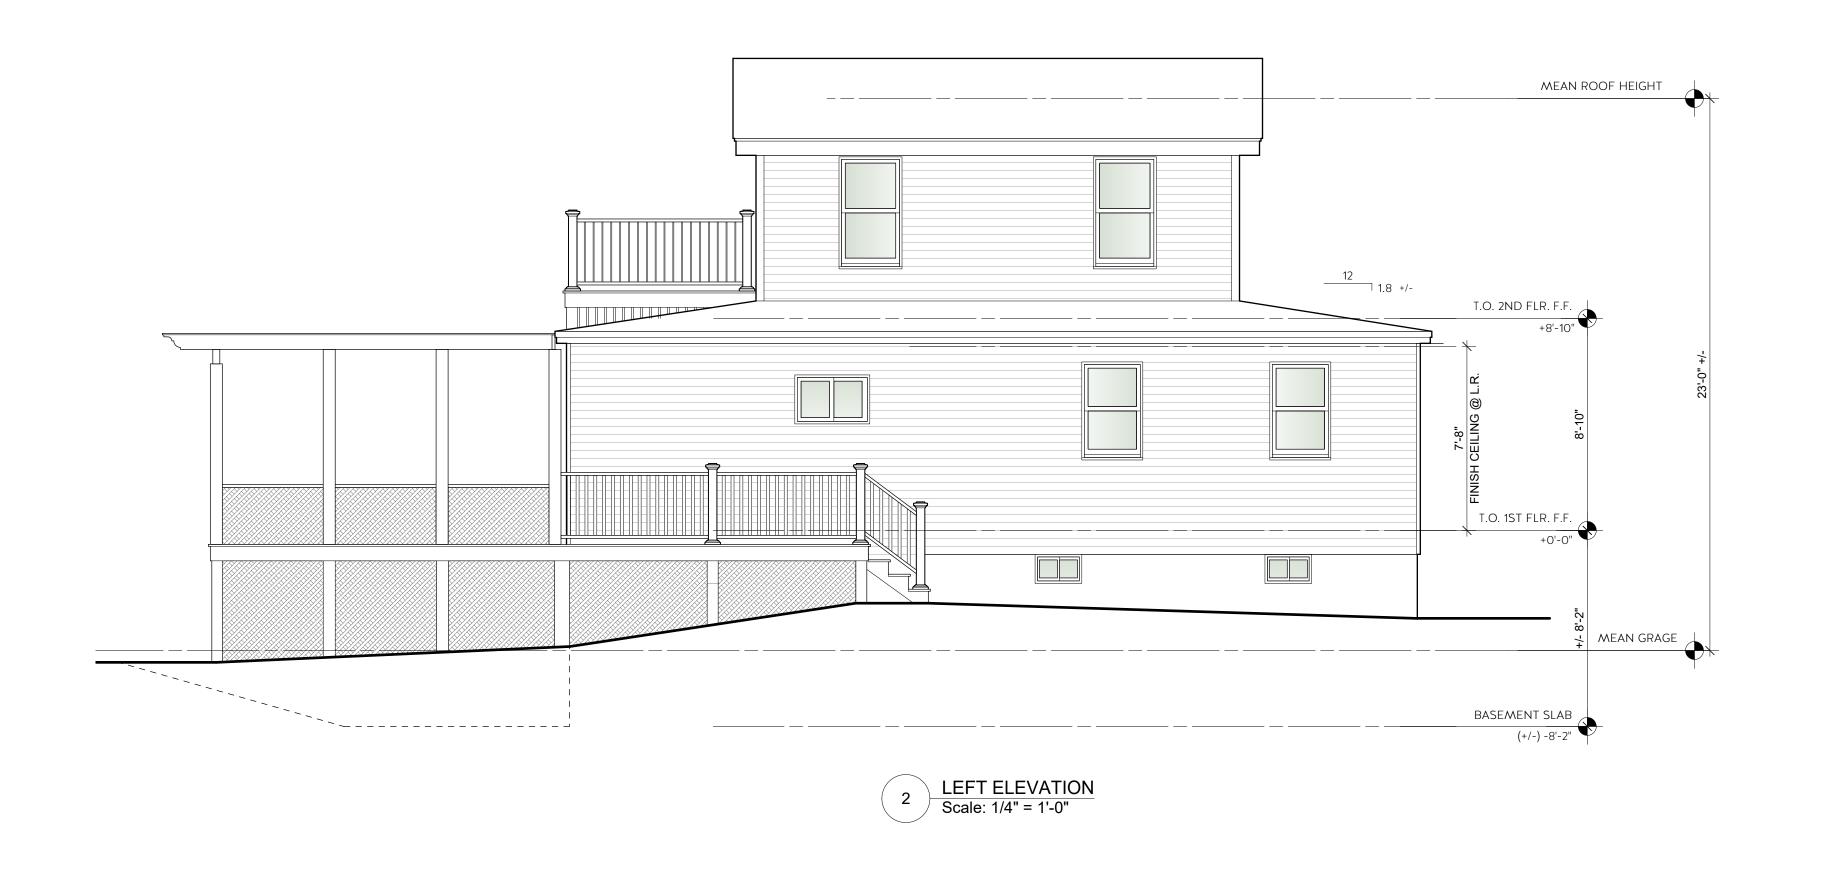

Scale: 1/4" = 1'-0"

SOUTHEAST ELEVATION - NORTHEND BOUL.

Scale: 1/4" = 1'-0"

NORTHWEST ELEVATION - WATER SIDE Scale: 1/4" = 1'-0"

SCOTT \* BROWN ESTD ARCHITECTS 2007 48 MARKET STREET NEWBURYPORT, MA 01950 T. 978.465.3535 WWW.SCOTTBROWNARCHITECT.COM