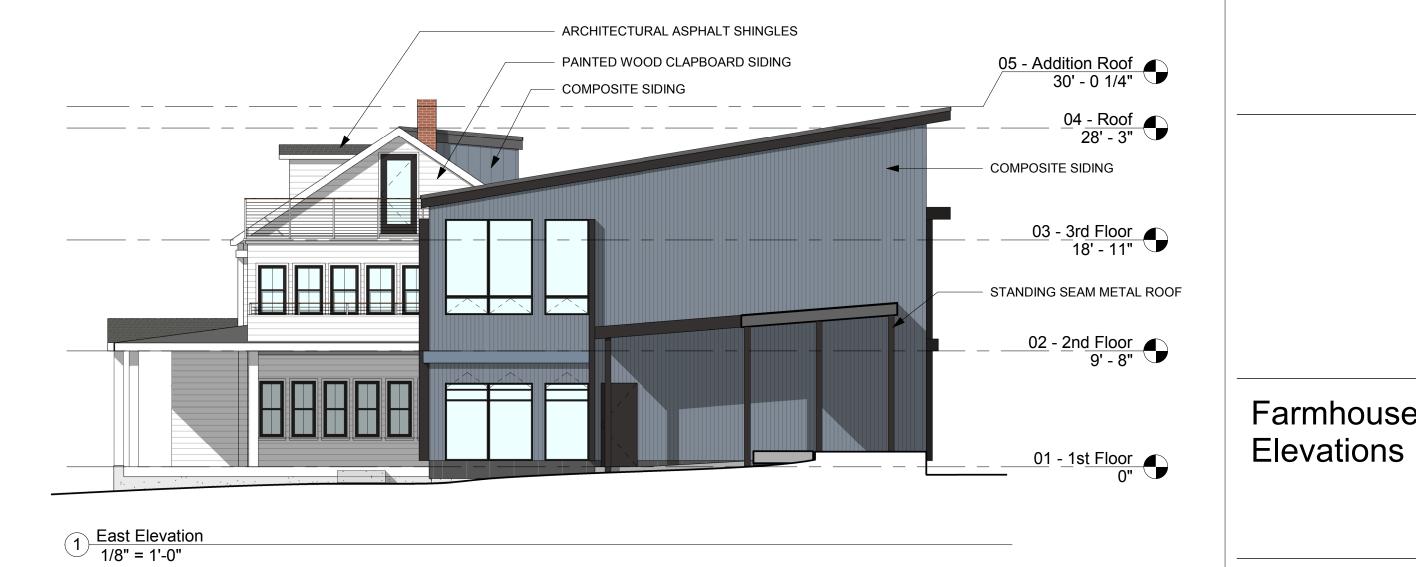

Farmhouse Plans

Newburyport, MA

7 WALLINGFORD SQ **UNIT 2099** KITTER, MAINE 03904 207.994.3104

| Drawn By:           | Author       |
|---------------------|--------------|
| Drawing Checked By: | Checker      |
| Drawing Scale:      | 1/8" = 1'-0" |
| Drawing Date:       | 12/21/18     |
| Project Number:     | 17071        |