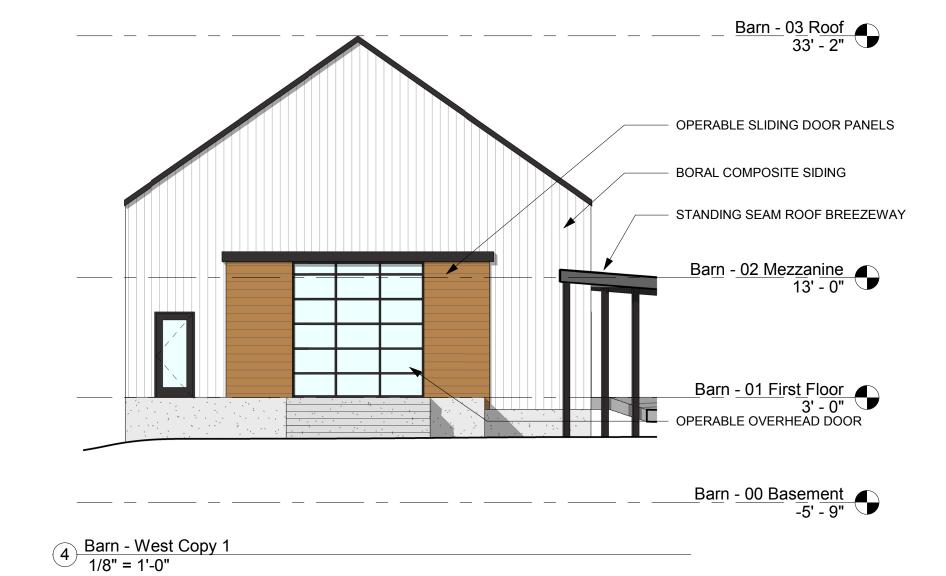

Planning Board Site Plan Review

Newburyport, MA

Plum Island, LLC



7 WALLINGFORD SQ UNIT 2099 KITTER, MAINE 03904 207.994.3104

| Drawn By:           | Author       |
|---------------------|--------------|
| Drawing Checked By: | Checker      |
| Drawing Scale:      | 1/8" = 1'-0" |
| Drawing Date:       | 12/21/18     |
| Project Number:     | 17071        |
|                     |              |

drawing revisions:

No. Description

Function Hall Plans

Δ3

FUNCTION SPACE

STORACE

STORACE

STORACE

STORACE



STANDING SEAM METAL ROOF

Barn - 02 Mezzanine - Planning Board
1/8" = 1'-0"

4 Barn - 03 Roof - Planning Board 1/8" = 1'-0"

STANDING SEAM METAL ROOF —



Barn - 00 Basement - Planning Board
1/8" = 1'-0"

2 Barn - North Copy 1 1/8" = 1'-0"

1 Barn - East Copy 1 1/8" = 1'-0"







## Barn - 03 Roof 33' - 2" STANDING SEAM METAL ROOF ASSEMBLY BORAL COMPOSITE SIDING STANDING SEAM ROOF BREEZEWAY Barn - 02 Mezzanine 13' - 0" Barn - 01 First Floor 3' - 0"

Planning Board Site Plan Review

Newburyport, MA

Plum Island, LLC

STREET

79 PARKER



7 WALLINGFORD SQ UNIT 2099 KITTER, MAINE 03904 207.994.3104

| Drawn By:           | Author       |
|---------------------|--------------|
| Drawing Checked By: | Checker      |
| Drawing Scale:      | 1/8" = 1'-0" |
| Drawing Date:       | 12/21/18     |
| Project Number:     | 17071        |
| drawing revisions:  |              |
| No. Description     | Date         |

Function Hall Elevations



**79 PARKER STREET** 

Planning Board Site Plan Review

Newburyport, MA

Plum Island, LLC



7 WALLINGFORD SQ UNIT 2099 KITTER, MAIN