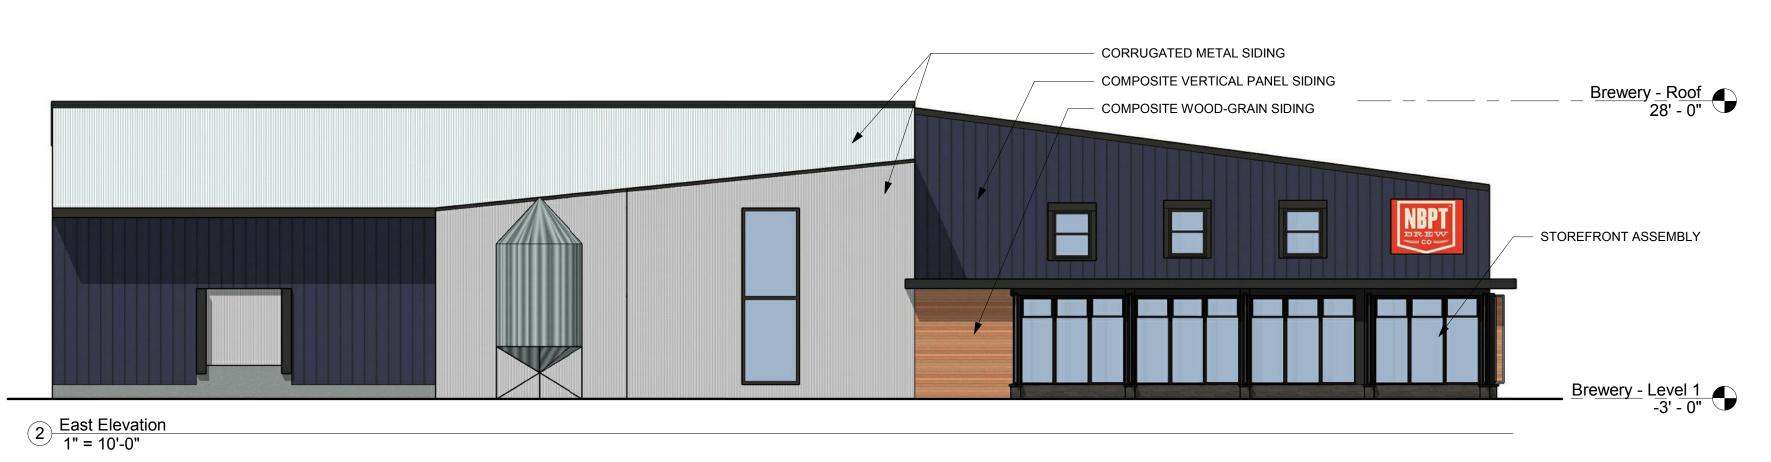

Function Hall Elevations

**79 PARKER STREET** 

Planning Board Site Plan Review

Newburyport, MA

Plum Island, LLC

7 WALLINGFORD SQ UNIT 2099 KITTER, MAINE 03904 207.994.3104

| Drawn By:                                | Author      |  |
|------------------------------------------|-------------|--|
| Drawing Checked By:                      | Checker     |  |
| Drawing Scale:                           | 1" = 10'-0" |  |
| Drawing Date:                            | 12/21/18    |  |
| Project Number:                          | 17071       |  |
| drawing revisions:  No. Description Date |             |  |

Brewery Elevations

**A6** 

Newburyport, MA

| Drawn By:           | Author       |
|---------------------|--------------|
| Drawing Checked By: | Checker      |
| Drawing Scale:      | As indicated |
| Drawing Date:       | 12/21/18     |
| Project Number:     | 17071        |
| drawing revisions:  |              |