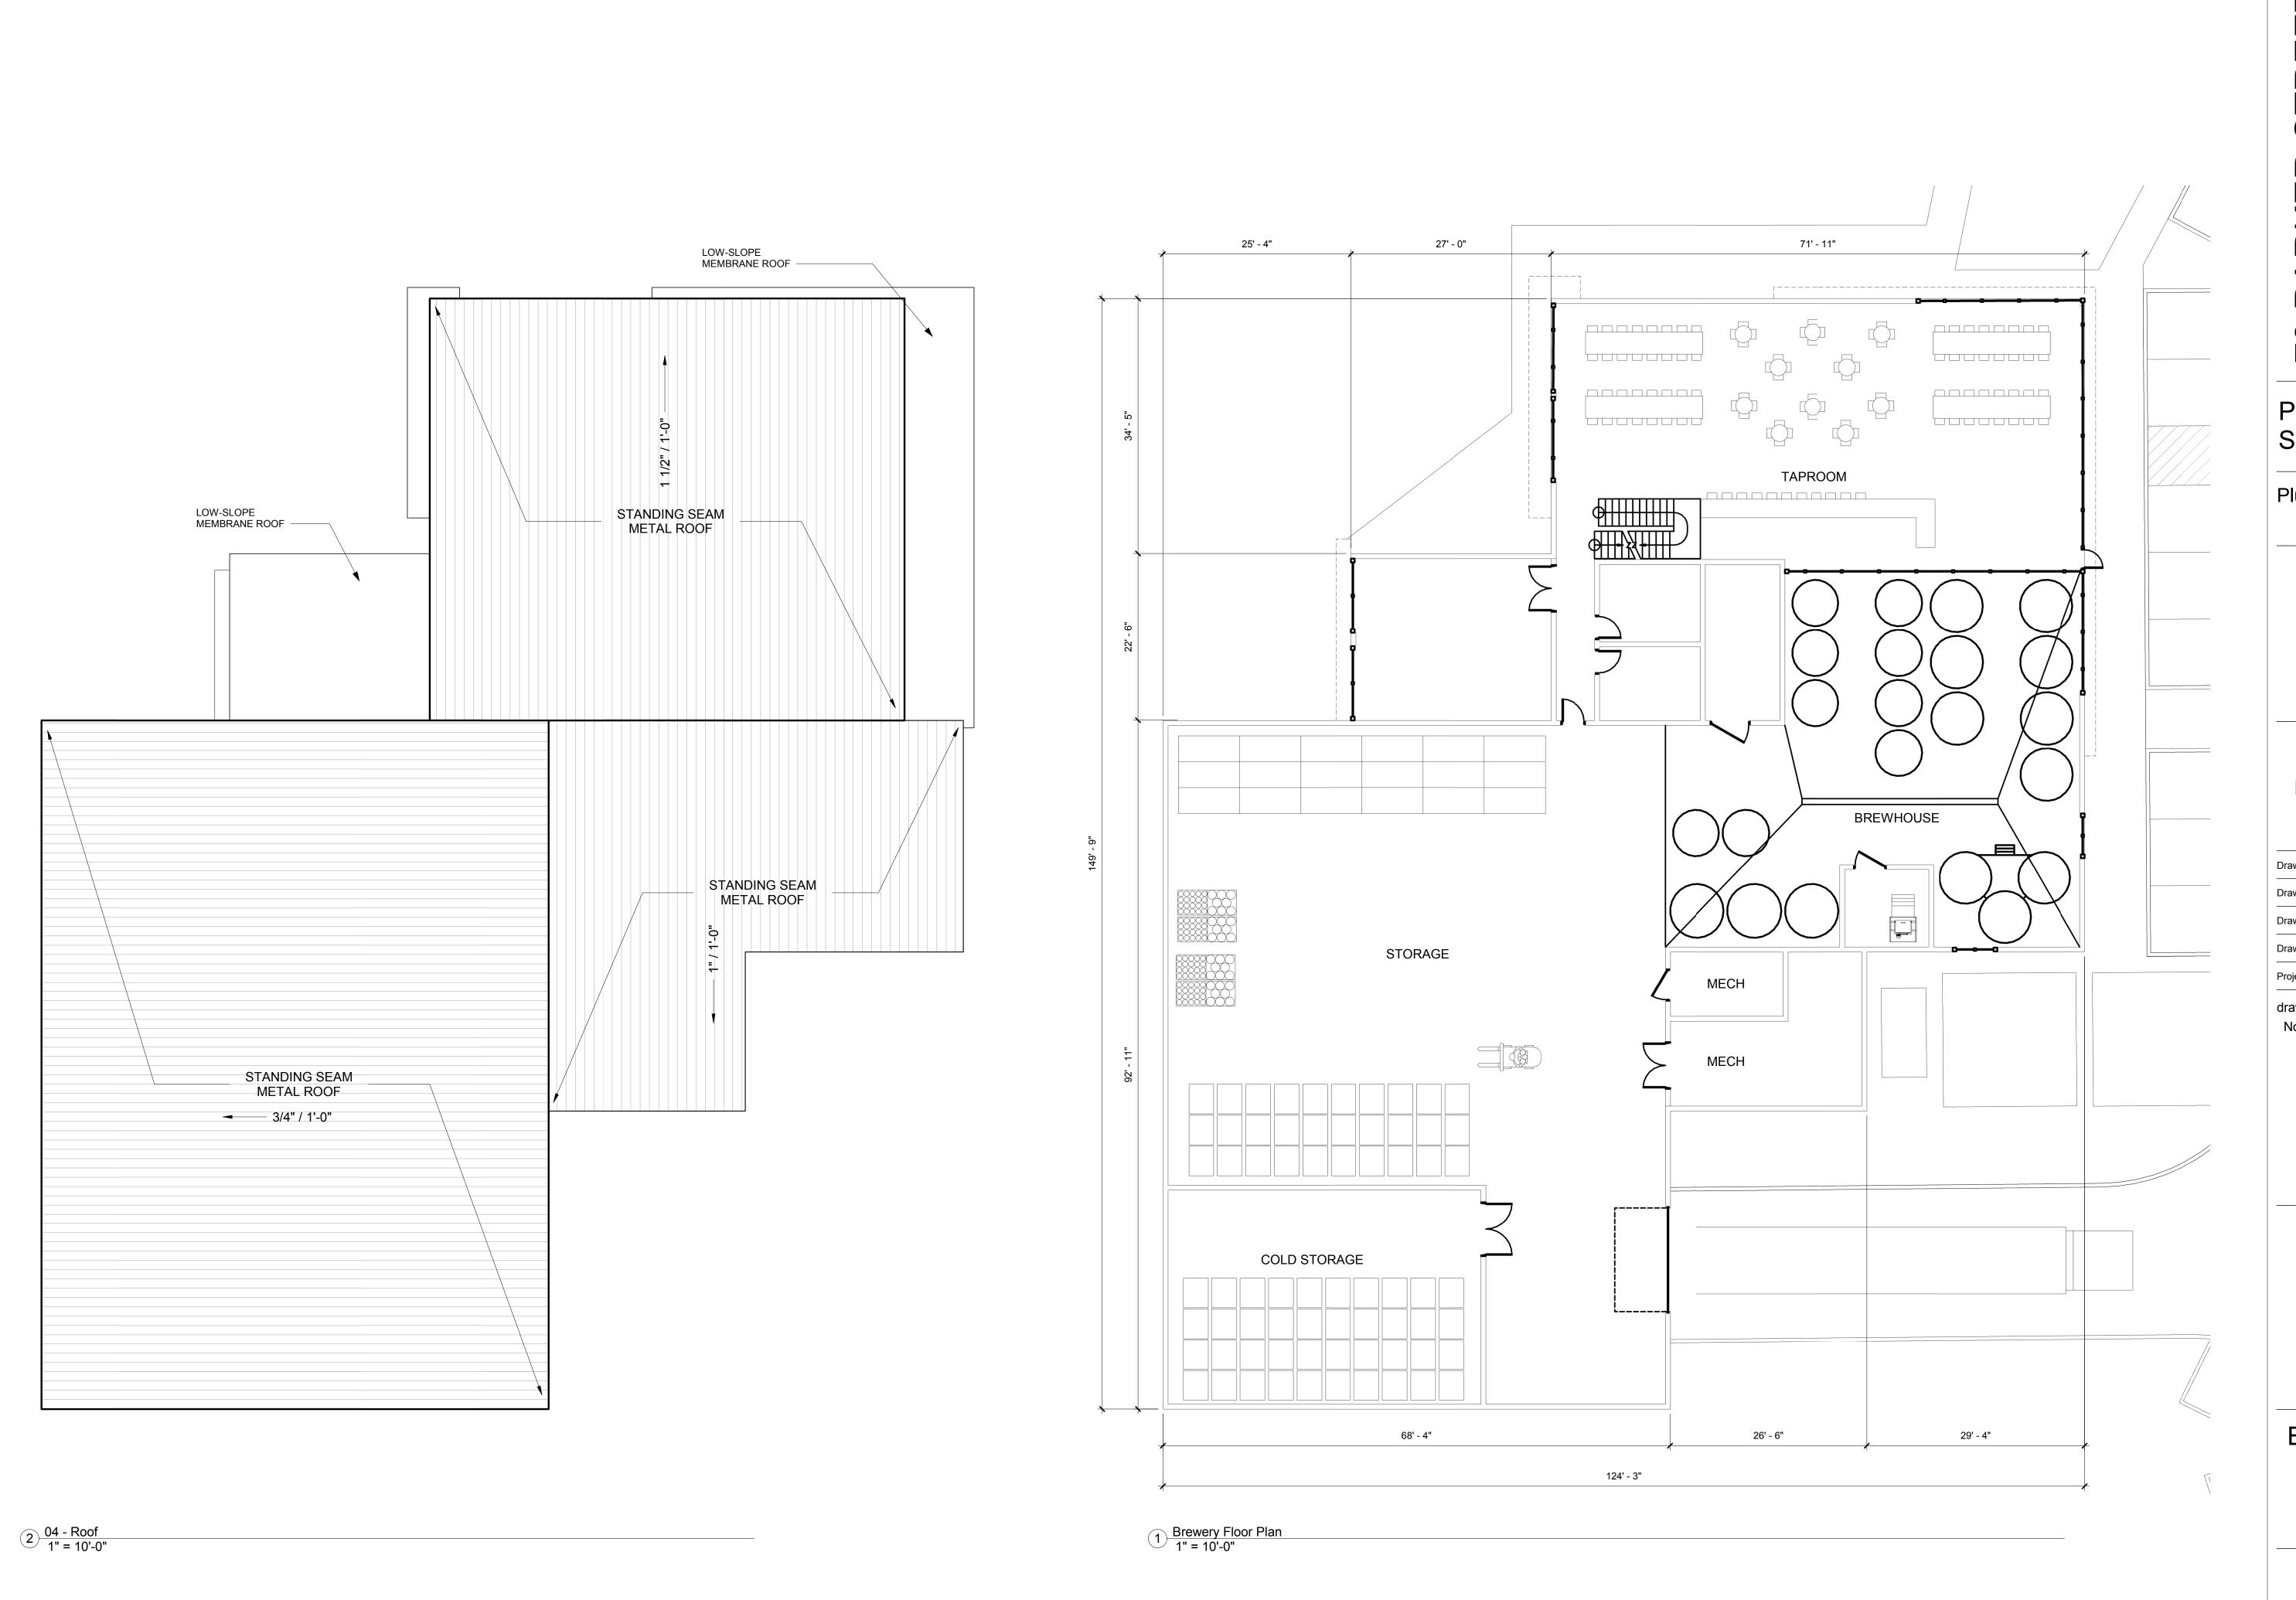

ROOF —



Barn - 00 Basement - Planning Board
1/8" = 1'-0"

2 Barn - North Copy 1 1/8" = 1'-0"

1 Barn - East Copy 1 1/8" = 1'-0"







## Barn - 03 Roof 33' - 2" STANDING SEAM METAL ROOF ASSEMBLY BORAL COMPOSITE SIDING STANDING SEAM ROOF BREEZEWAY Barn - 02 Mezzanine 13' - 0" Barn - 01 First Floor 3' - 0"

Planning Board Site Plan Review

Newburyport, MA

Plum Island, LLC

STREET

79 PARKER



7 WALLINGFORD SQ UNIT 2099 KITTER, MAINE 03904 207.994.3104

| Drawn By:           | Author       |
|---------------------|--------------|
| Drawing Checked By: | Checker      |
| Drawing Scale:      | 1/8" = 1'-0" |
| Drawing Date:       | 12/21/18     |
| Project Number:     | 17071        |
| drawing revisions:  |              |
| No. Description     | Date         |

Function Hall Elevations



**79 PARKER STREET** 

Planning Board Site Plan Review

Newburyport, MA

Plum Island, LLC



7 WALLINGFORD SQ UNIT 2099 KITTER, MAINE 03904 207.994.3104

| Drawn By:                                | Author      |  |
|------------------------------------------|-------------|--|
| Drawing Checked By:                      | Checker     |  |
| Drawing Scale:                           | 1" = 10'-0" |  |
| Drawing Date:                            | 12/21/18    |  |
| Project Number:                          | 17071       |  |
| drawing revisions:  No. Description Date |             |  |

**Brewery Plans** 

**A5** 

5









## 79 PARKER STREET

## Planning Board Site Plan Review

Newburyport, MA

Plum Island, LLC

## WINTER HOLBEN architecture + design

7 WALLINGFORD SQ UNIT 2099 KITTER, MA