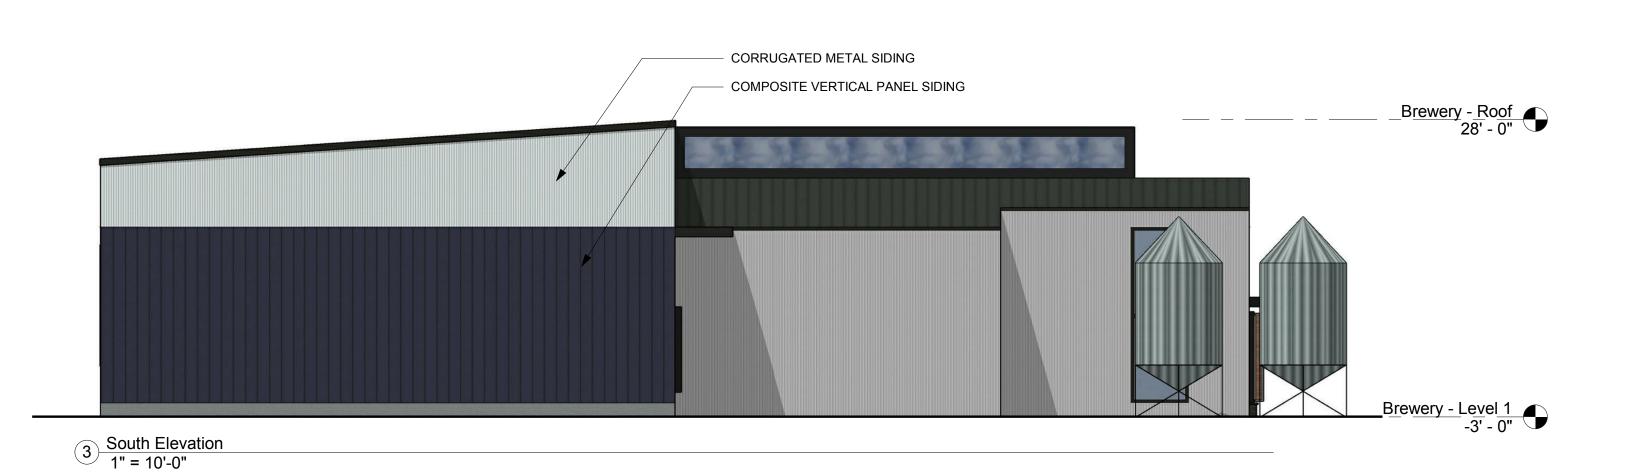

Brewery Elevations

**A6** 

Newburyport, MA

| Drawn By:           | Author       |
|---------------------|--------------|
| Drawing Checked By: | Checker      |
| Drawing Scale:      | As indicated |
| Drawing Date:       | 12/21/18     |
| Project Number:     | 17071        |
| drawing revisions:  |              |