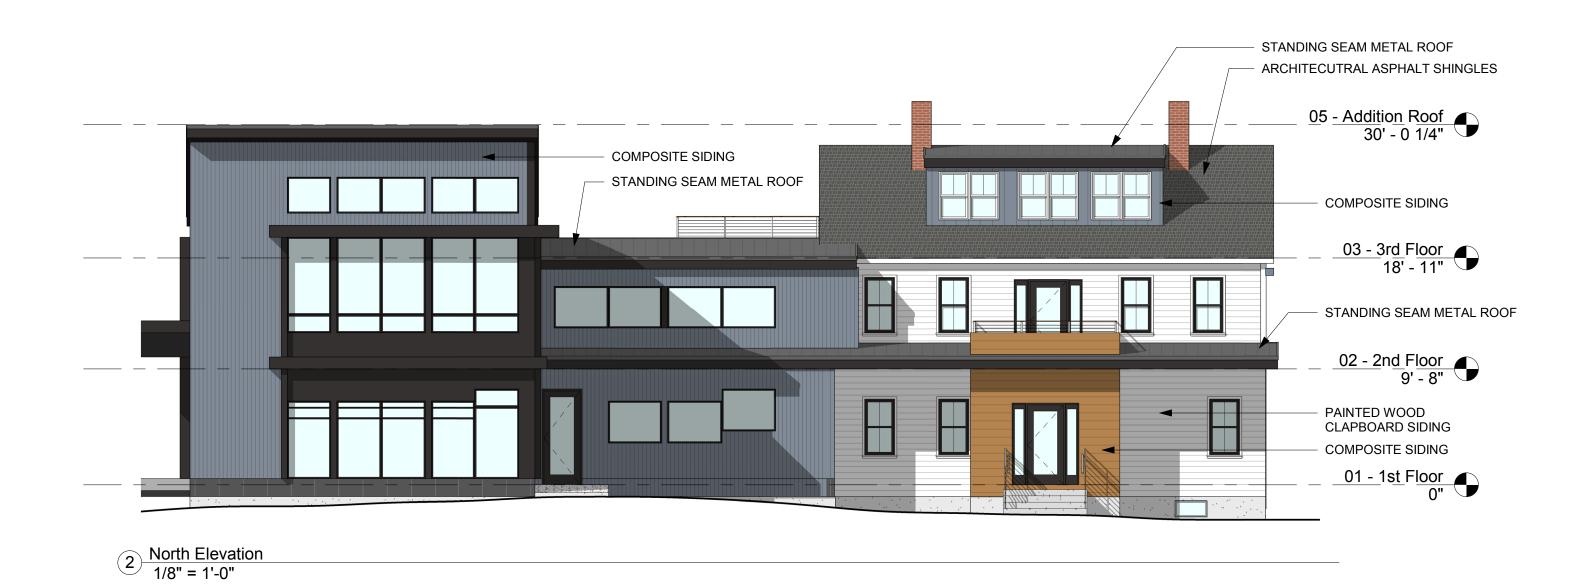

Farmhouse Plans

Newburyport, MA

7 WALLINGFORD SQ **UNIT 2099** KITTER, MAINE 03904 207.994.3104

| Drawn By:           | Author       |
|---------------------|--------------|
| Drawing Checked By: | Checker      |
| Drawing Scale:      | 1/8" = 1'-0" |
| Drawing Date:       | 12/21/18     |
| Project Number:     | 17071        |