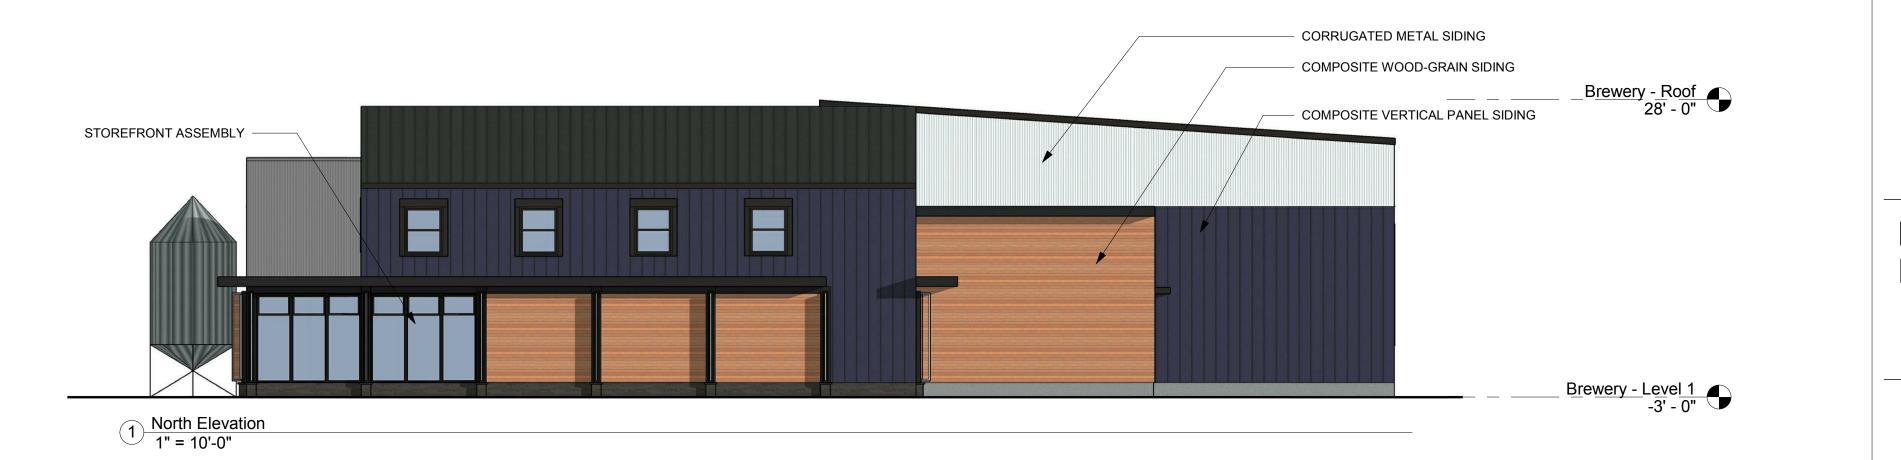

Function Hall Elevations

**79 PARKER STREET** 

Planning Board Site Plan Review

Newburyport, MA

Plum Island, LLC

7 WALLINGFORD SQ UNIT 2099 KITTER, MAINE 03904 207.994.3104

| Drawn By:                                | Author      |  |
|------------------------------------------|-------------|--|
| Drawing Checked By:                      | Checker     |  |
| Drawing Scale:                           | 1" = 10'-0" |  |
| Drawing Date:                            | 12/21/18    |  |
| Project Number:                          | 17071       |  |
| drawing revisions:  No. Description Date |             |  |

Brewery Elevations

**A6** 

Newburyport, MA

| Drawn By:           | Author       |
|---------------------|--------------|
| Drawing Checked By: | Checker      |
| Drawing Scale:      | As indicated |
| Drawing Date:       | 12/21/18     |
| Project Number:     | 17071        |
| drawing revisions:  |              |