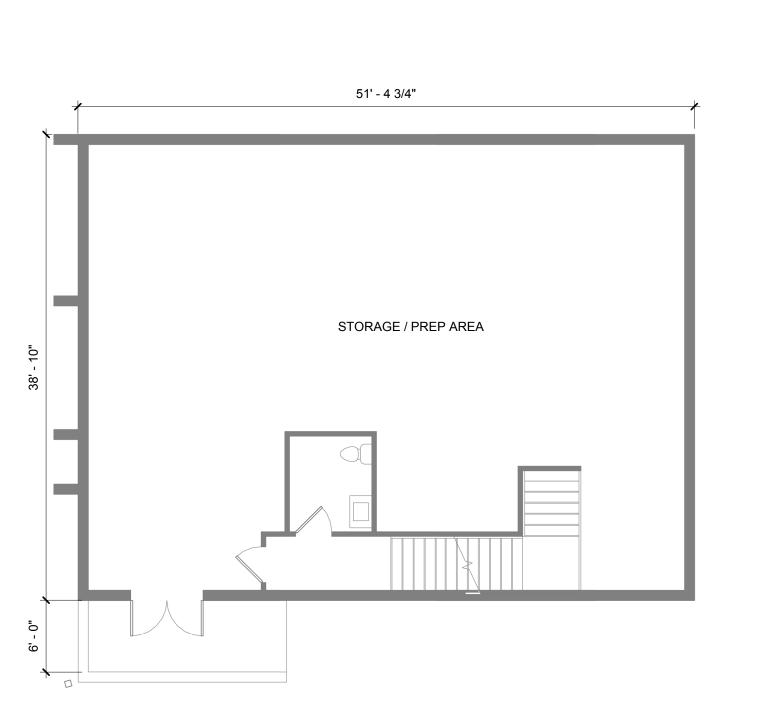

STORACE

STANDING SEAM METAL ROOF

Barn - 02 Mezzanine - Planning Board
1/8" = 1'-0"

4 Barn - 03 Roof - Planning Board 1/8" = 1'-0"

STANDING SEAM METAL ROOF —

Barn - 00 Basement - Planning Board
1/8" = 1'-0"