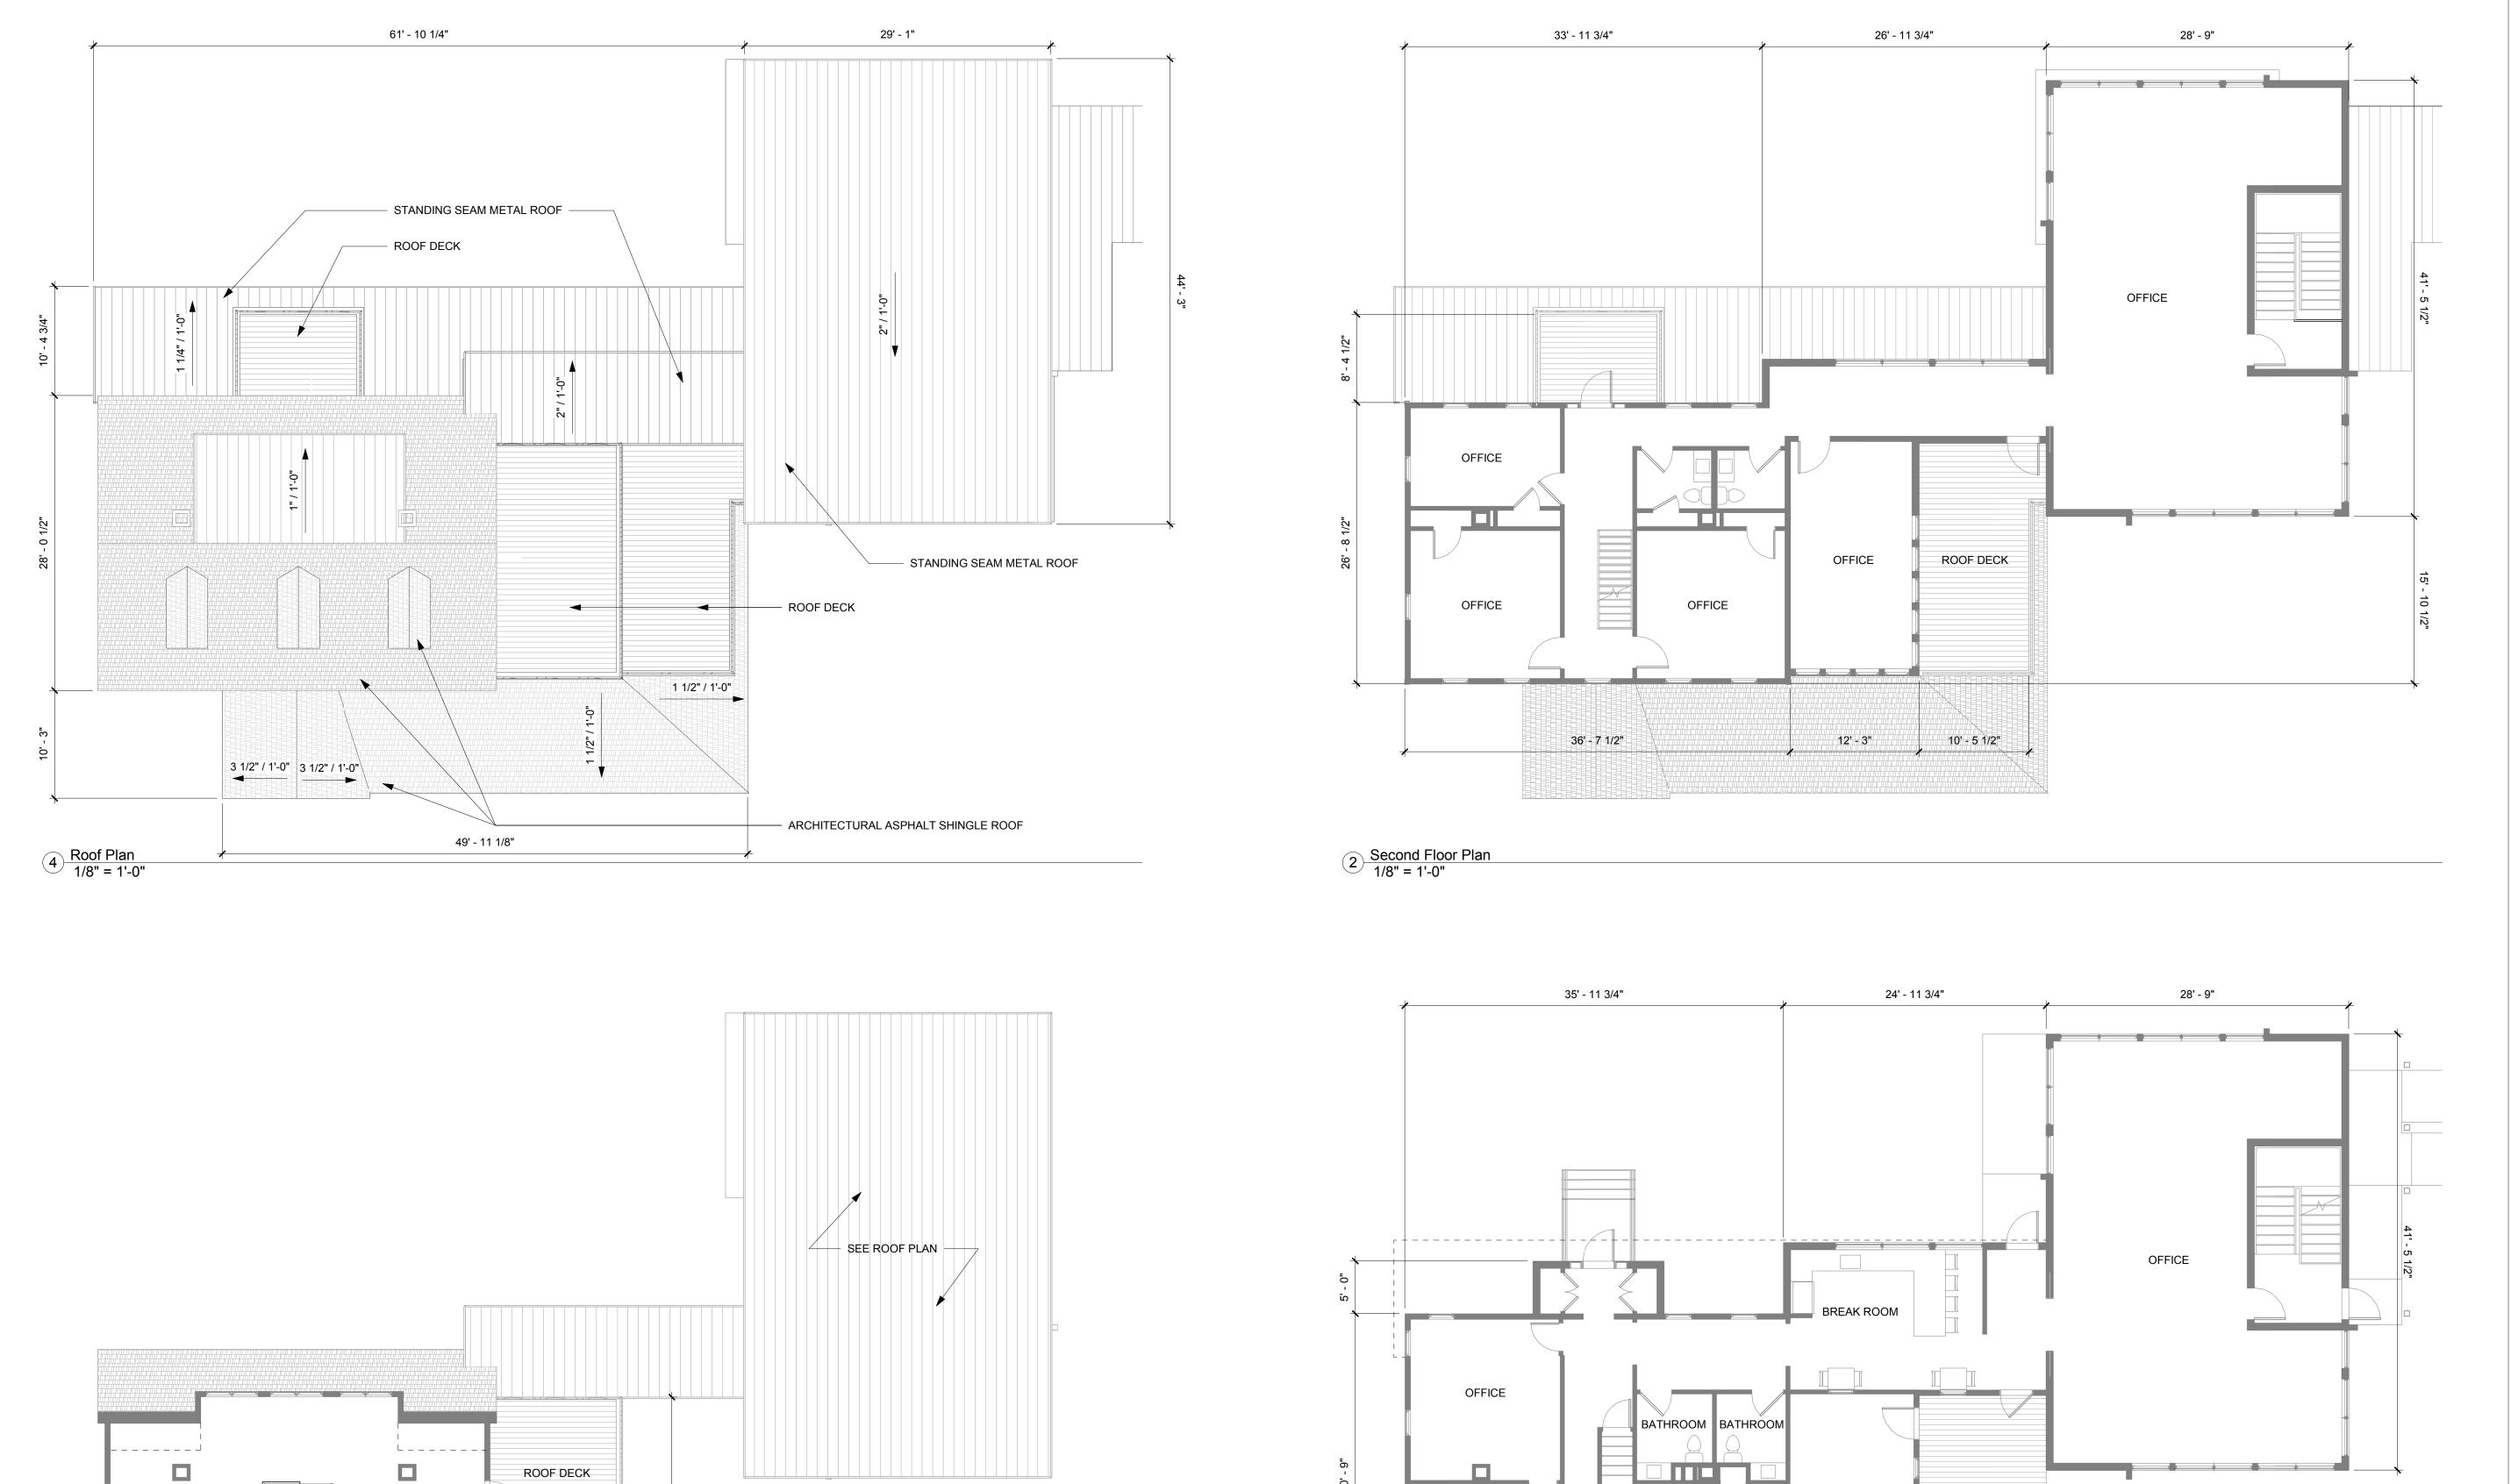

Farmhouse Plans

Newburyport, MA

7 WALLINGFORD SQ **UNIT 2099** KITTER, MAINE 03904 207.994.3104

| Drawn By:           | Author       |
|---------------------|--------------|
| Drawing Checked By: | Checker      |
| Drawing Scale:      | 1/8" = 1'-0" |
| Drawing Date:       | 12/21/18     |
| Project Number:     | 17071        |