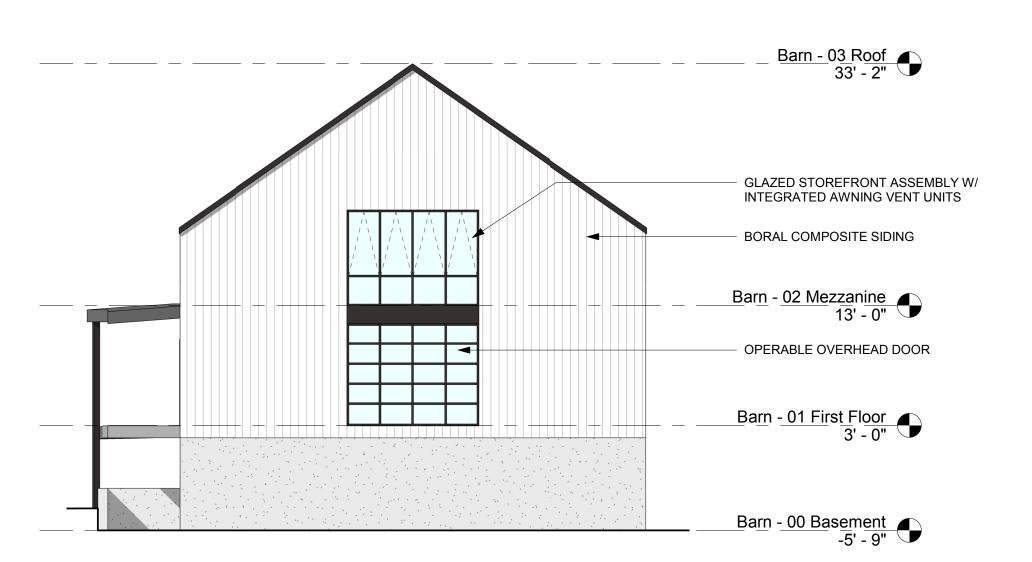

## Barn - 03 Roof 33' - 2" STANDING SEAM METAL ROOF ASSEMBLY BORAL COMPOSITE SIDING STANDING SEAM ROOF BREEZEWAY Barn - 02 Mezzanine 13' - 0" Barn - 01 First Floor 3' - 0"

Planning Board Site Plan Review