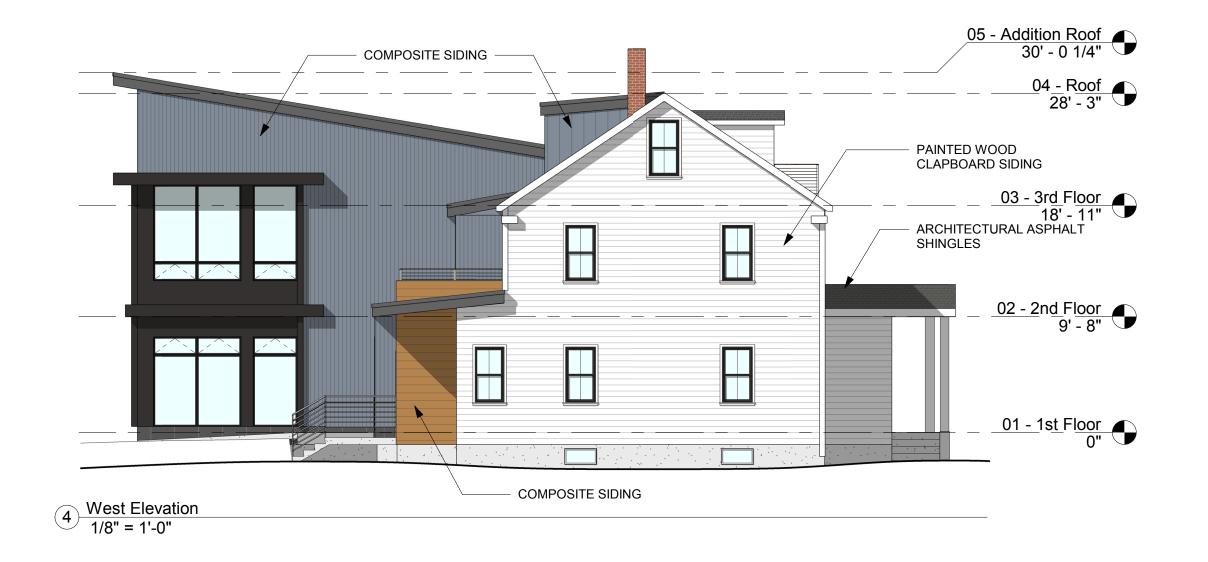

drawing revisions: No. Description

Farmhouse

**A2** 

PAINTED WOOD CLAPBOARD SIDING STANDING SEAM METAL ROOF ARCHITECTURAL ASPHALT SHINGLES 05 - Addition Roof 30' - 0 1/4" 04 - Roof 28' - 3" 03 - 3rd Floor 18' - 11" - COMPOSITE SIDING \_ <u>02 - 2nd Floor</u> 9' - 8" 01 - 1st Floor 0" ARCHITECTURAL ASPHALT SHINGLES 3 South Elevation 1/8" = 1'-0"