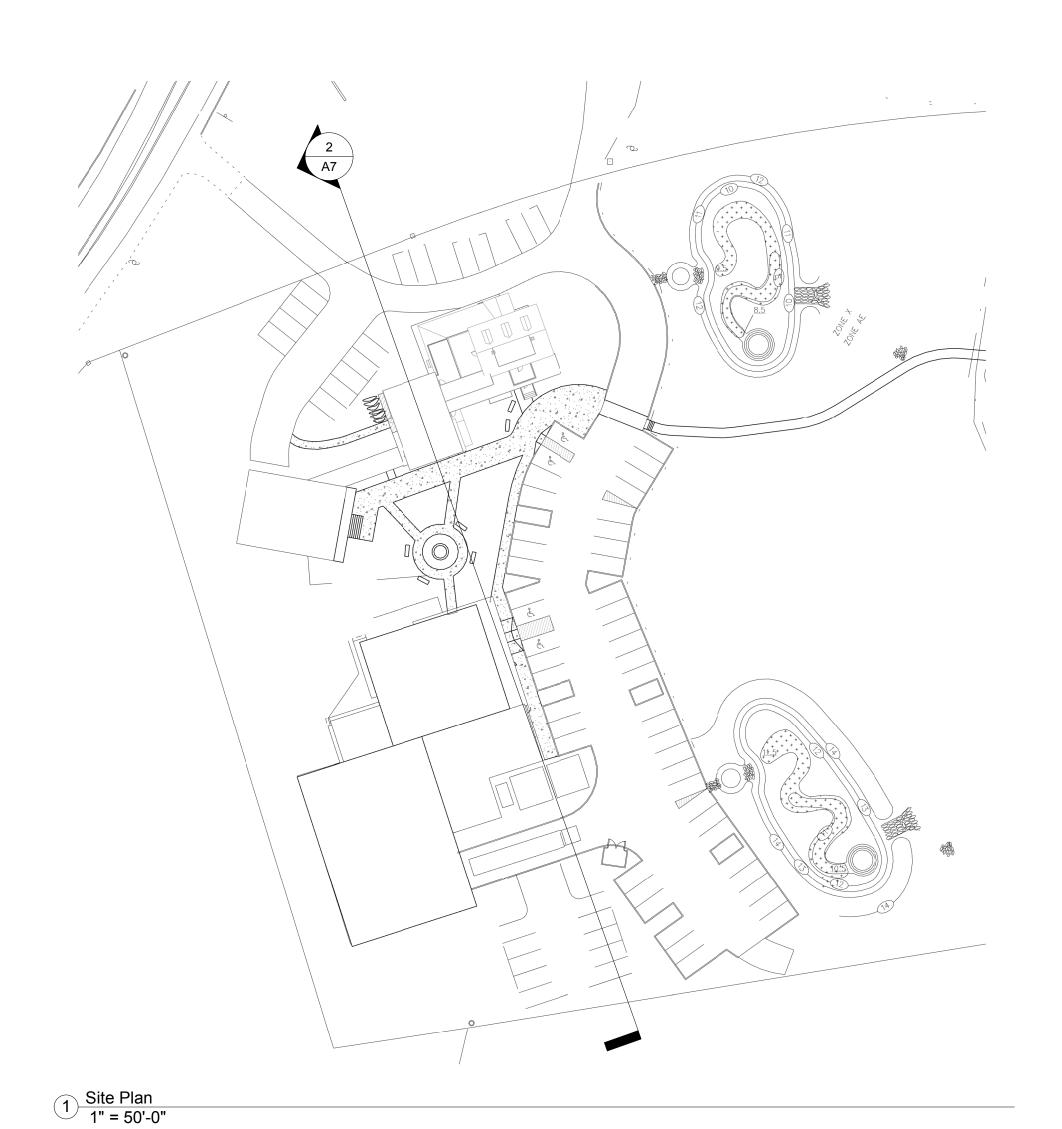

STREET 79 PARKER

Planning Board Site Plan Review

Newburyport, MA

Plum Island, LLC

7 WALLINGFORD SQ UNIT 2099 KITTER, MAINE 03904 207.994.3104

| Drawn By:           | Autho       |
|---------------------|-------------|
| Drawing Checked By: | Checke      |
| Drawing Scale:      | 1/8" = 1'-0 |
| Drawing Date:       | 12/21/18    |
| Project Number:     | 1707        |
| drawing revisions:  |             |
| No. Description     | Date        |