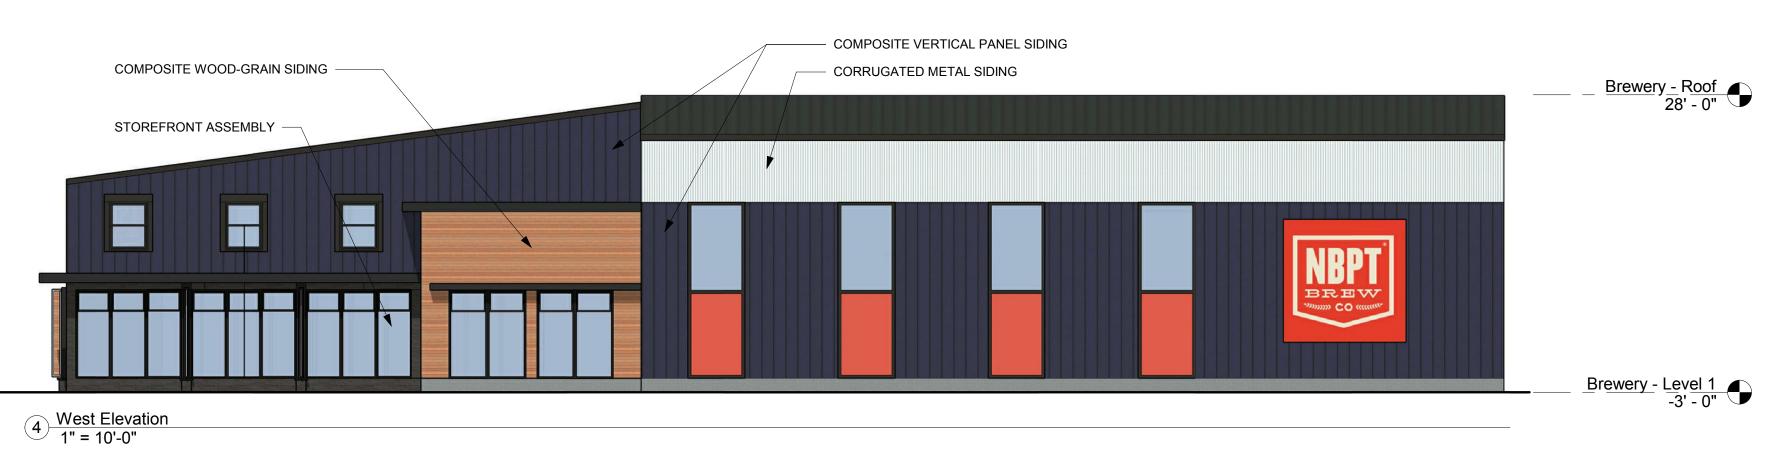

Brewery Elevations

**A6** 

Newburyport, MA

| Drawn By:           | Author       |
|---------------------|--------------|
| Drawing Checked By: | Checker      |
| Drawing Scale:      | As indicated |
| Drawing Date:       | 12/21/18     |
| Project Number:     | 17071        |
| drawing revisions:  |              |