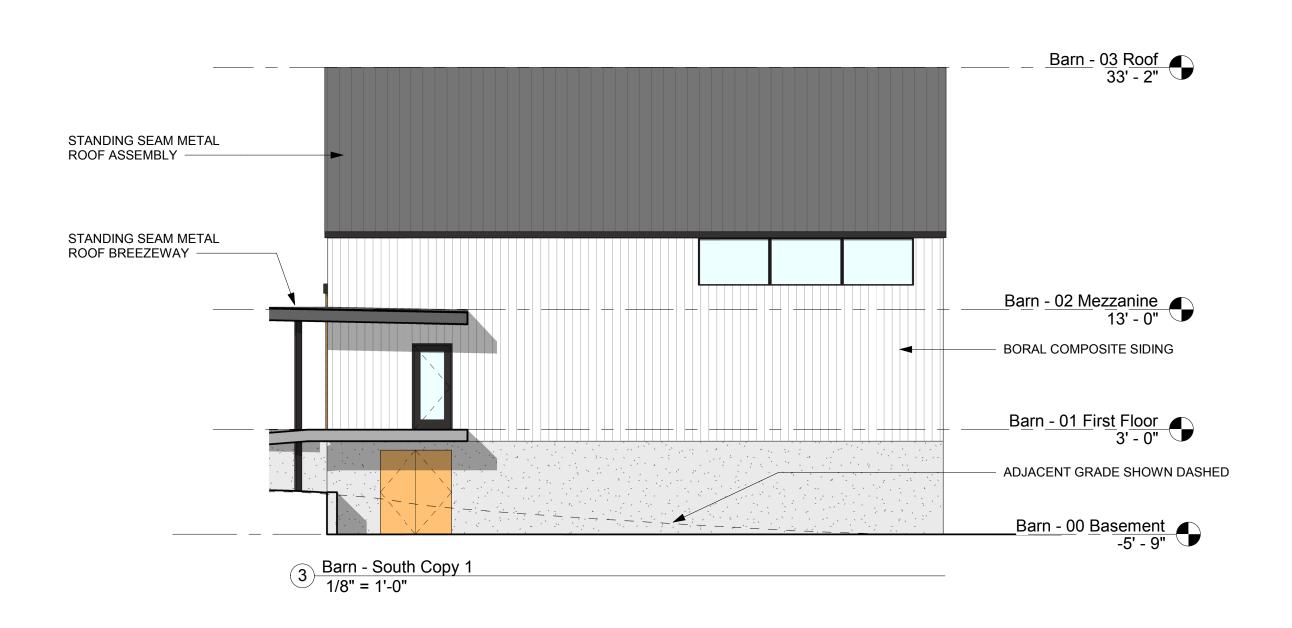

## Barn - 03 Roof 33' - 2" STANDING SEAM METAL ROOF ASSEMBLY BORAL COMPOSITE SIDING STANDING SEAM ROOF BREEZEWAY Barn - 02 Mezzanine 13' - 0" Barn - 01 First Floor 3' - 0"

Planning Board Site Plan Review