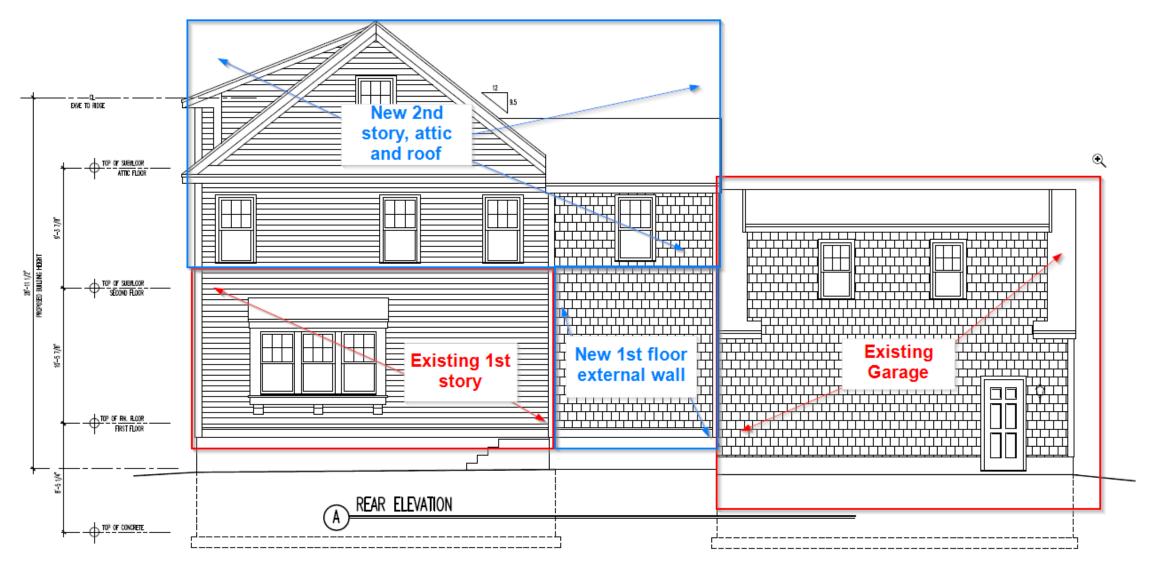

## **Existing and Proposed Conditions**

Newburyport Zoning Board of Appeals – Special Permit Application Property Address - 8 Cushing Avenue Applicant - Nathaniel Norton

Existing 1st story – Retain walls, relocate and replace windows, re-side

**Existing and Proposed Conditions** Newburyport Zoning Board of Appeals – Special Permit Application Property Address - 8 Cushing Avenue Applicant - Nathaniel Norton

Existing 1st story – Retain walls, relocate and replace windows, re-side Existing garage – Replace siding and roof

## **Existing and Proposed Conditions** Newburyport Zoning Board of Appeals – Special Permit Application **Property Address - 8 Cushing Avenue Applicant - Nathaniel Norton**

Existing 1st story – Retain walls, relocate and replace windows, re-side **Existing garage – Replace siding and roof** 

**Existing and Proposed Conditions** Newburyport Zoning Board of Appeals – Special Permit Application **Property Address - 8 Cushing Avenue Applicant - Nathaniel Norton**