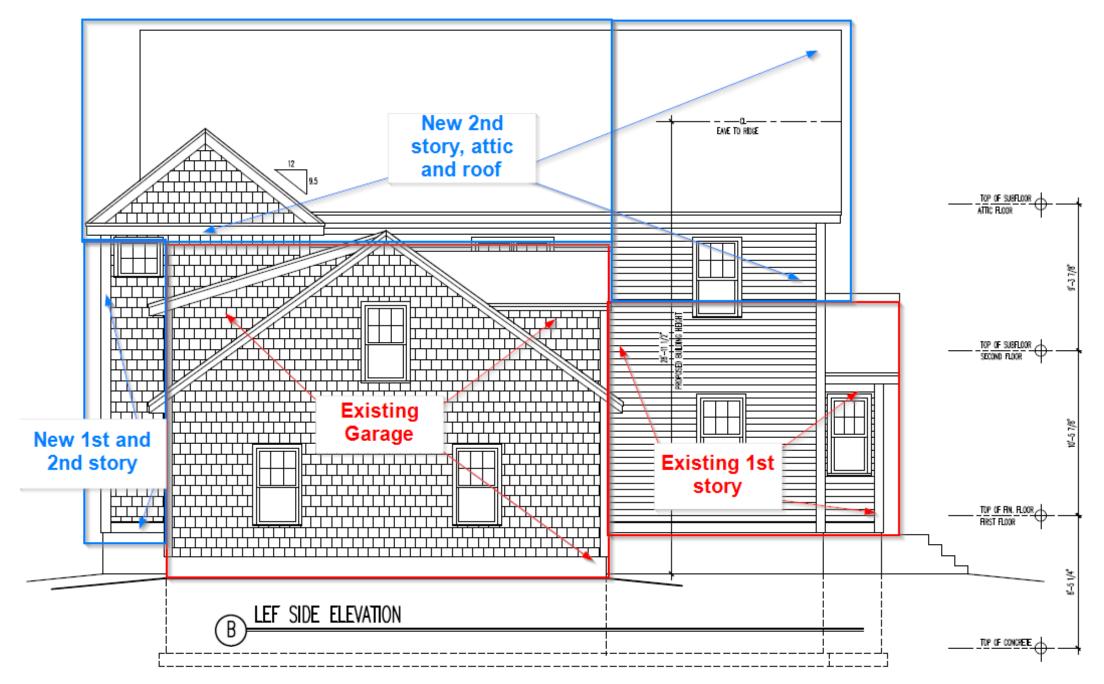

## **Existing and Proposed Conditions**

Newburyport Zoning Board of Appeals – Special Permit Application Property Address - 8 Cushing Avenue Applicant - Nathaniel Norton

Existing 1st story – Retain walls, relocate and replace windows, re-side

**Existing and Proposed Conditions** Newburyport Zoning Board of Appeals – Special Permit Application Property Address - 8 Cushing Avenue Applicant - Nathaniel Norton

Existing 1st story – Retain walls, relocate and replace windows, re-side Existing garage – Replace siding and roof

## **Existing and Proposed Conditions** Newburyport Zoning Board of Appeals – Special Permit Application **Property Address - 8 Cushing Avenue Applicant - Nathaniel Norton**

Existing 1st story – Retain walls, relocate and replace windows, re-side **Existing garage – Replace siding and roof** 

**Existing and Proposed Conditions** Newburyport Zoning Board of Appeals – Special Permit Application **Property Address - 8 Cushing Avenue Applicant - Nathaniel Norton**