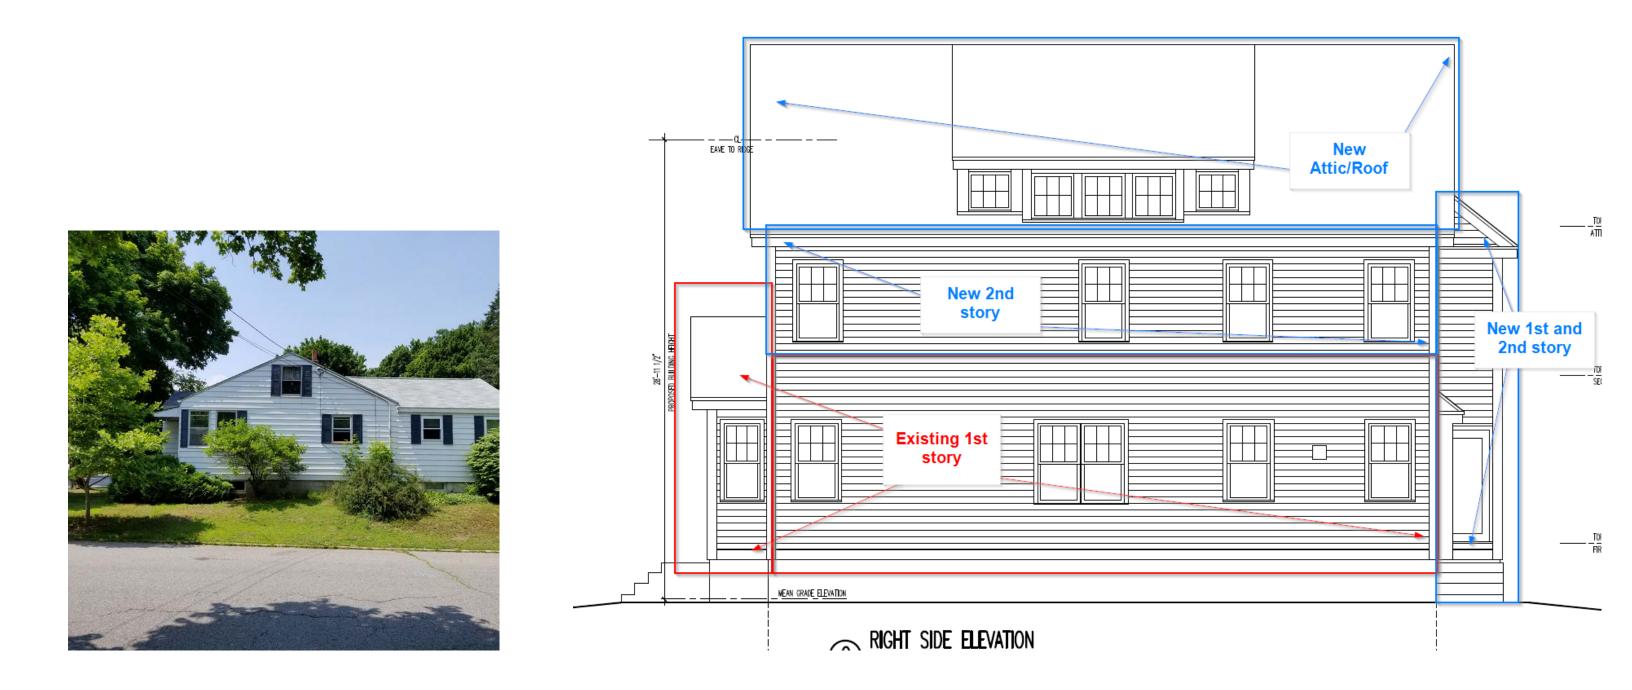

## **Existing and Proposed Conditions**

Newburyport Zoning Board of Appeals – Special Permit Application Property Address - 8 Cushing Avenue Applicant - Nathaniel Norton

Existing 1st story – Retain walls, relocate and replace windows, re-side

**Existing and Proposed Conditions** Newburyport Zoning Board of Appeals – Special Permit Application Property Address - 8 Cushing Avenue Applicant - Nathaniel Norton

Existing 1st story – Retain walls, relocate and replace windows, re-side Existing garage – Replace siding and roof

## **Existing and Proposed Conditions** Newburyport Zoning Board of Appeals – Special Permit Application **Property Address - 8 Cushing Avenue Applicant - Nathaniel Norton**

Existing 1st story – Retain walls, relocate and replace windows, re-side **Existing garage – Replace siding and roof** 