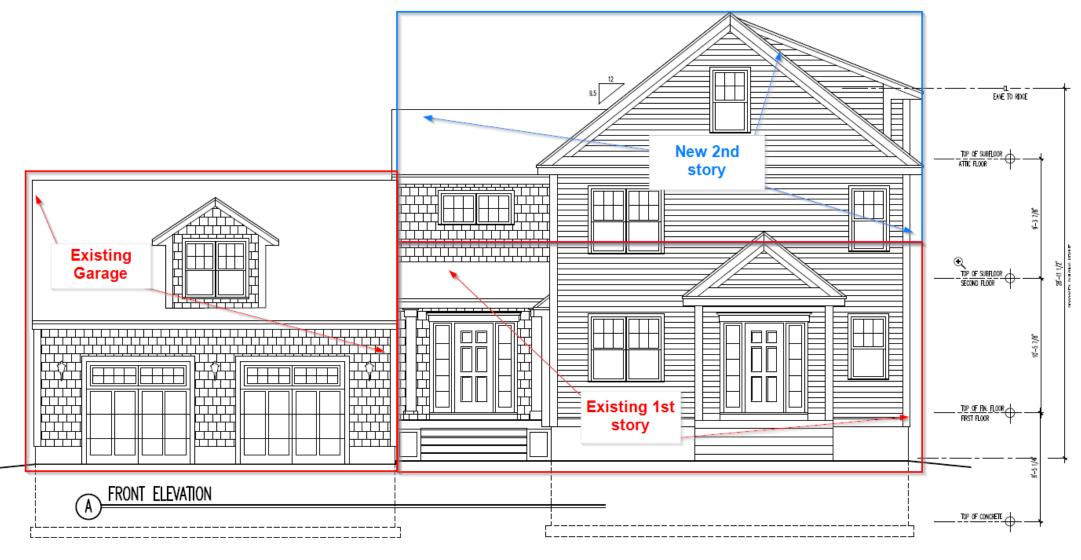

## **Existing and Proposed Conditions**

Newburyport Zoning Board of Appeals – Special Permit Application Property Address - 8 Cushing Avenue Applicant - Nathaniel Norton

Existing 1st story – Retain walls, relocate and replace windows, re-side

**Existing and Proposed Conditions** Newburyport Zoning Board of Appeals – Special Permit Application Property Address - 8 Cushing Avenue Applicant - Nathaniel Norton

Existing 1st story – Retain walls, relocate and replace windows, re-side Existing garage – Replace siding and roof

## **Existing and Proposed Conditions** Newburyport Zoning Board of Appeals – Special Permit Application **Property Address - 8 Cushing Avenue Applicant - Nathaniel Norton**

Existing 1st story – Retain walls, relocate and replace windows, re-side **Existing garage – Replace siding and roof** 

**Existing and Proposed Conditions** Newburyport Zoning Board of Appeals – Special Permit Application **Property Address - 8 Cushing Avenue Applicant - Nathaniel Norton**