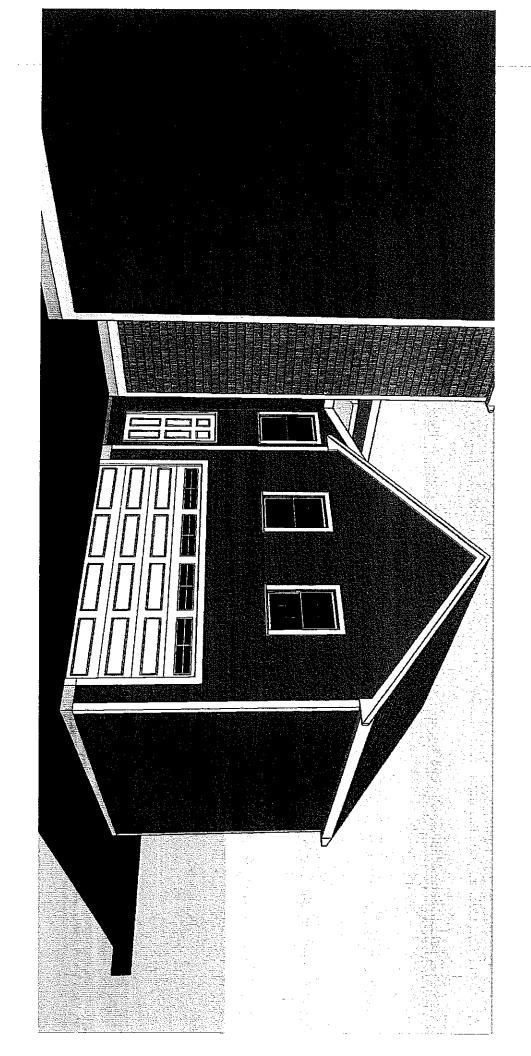

Description of request:

Add 1-story mudroom off the back of the Kitchen. Mudroom will have an enclosed staircase up to the new family room located on 2nd floor of existing Garage.

Project will also include a re-design of the current egress stairs from the 3rd floor unit down to ground.

The first component of our proposed addition focuses on the creation of a mudroom with a primary focus on increasing storage in our home. Currently, we have one closet on the first floor to meet the needs of six people. We desperately need additional storage space for coats, boots, winter gear, sports equipment, etc...

The second component of our proposal effectively connects the detached garage already in place on our property to the main living structure. The second story of the detached garage is an unfinished 'great room' that will be developed into a family room to meet the needs of our expanding family of 6.