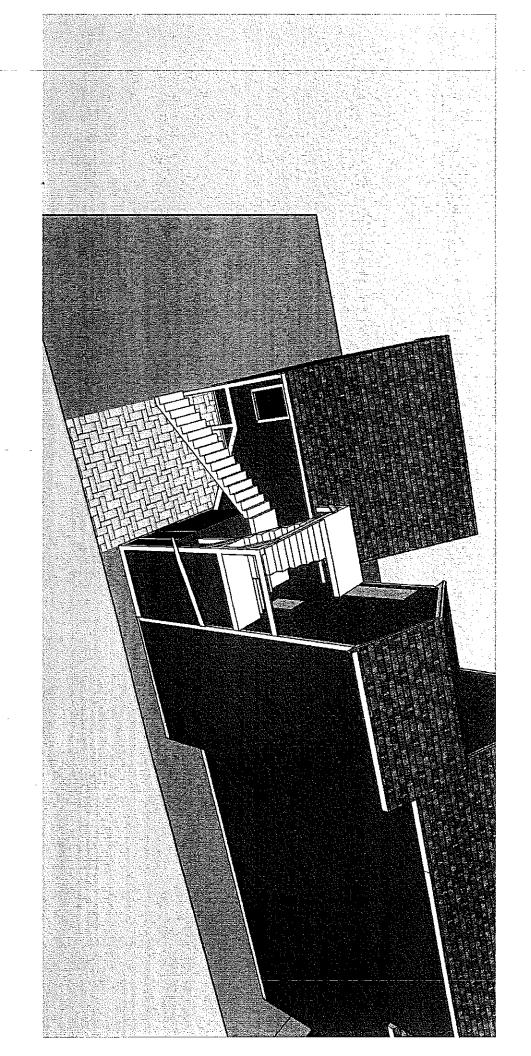

Description of request:

Add 1-story mudroom off the back of the Kitchen. Mudroom will have an enclosed staircase up to the new family room located on 2nd floor of existing Garage.

Project will also include a re-design of the current egress stairs from the 3rd floor unit down to ground.

The proposed addition shall not be more detrimental than the existing structure as the entire addition will be constructed off the back of the home, to left of the existing garage structure, where the mudroom addition is out of sight lines from street view. The mudroom addition will be constructed within the footprint of the existing 3rd floor apartment egress staircase, thus not taking away from the outdoor space/patio. The multi-level garage structure is already in place on our property and the footprint of that structure will not intensify the non-conformity of our property.