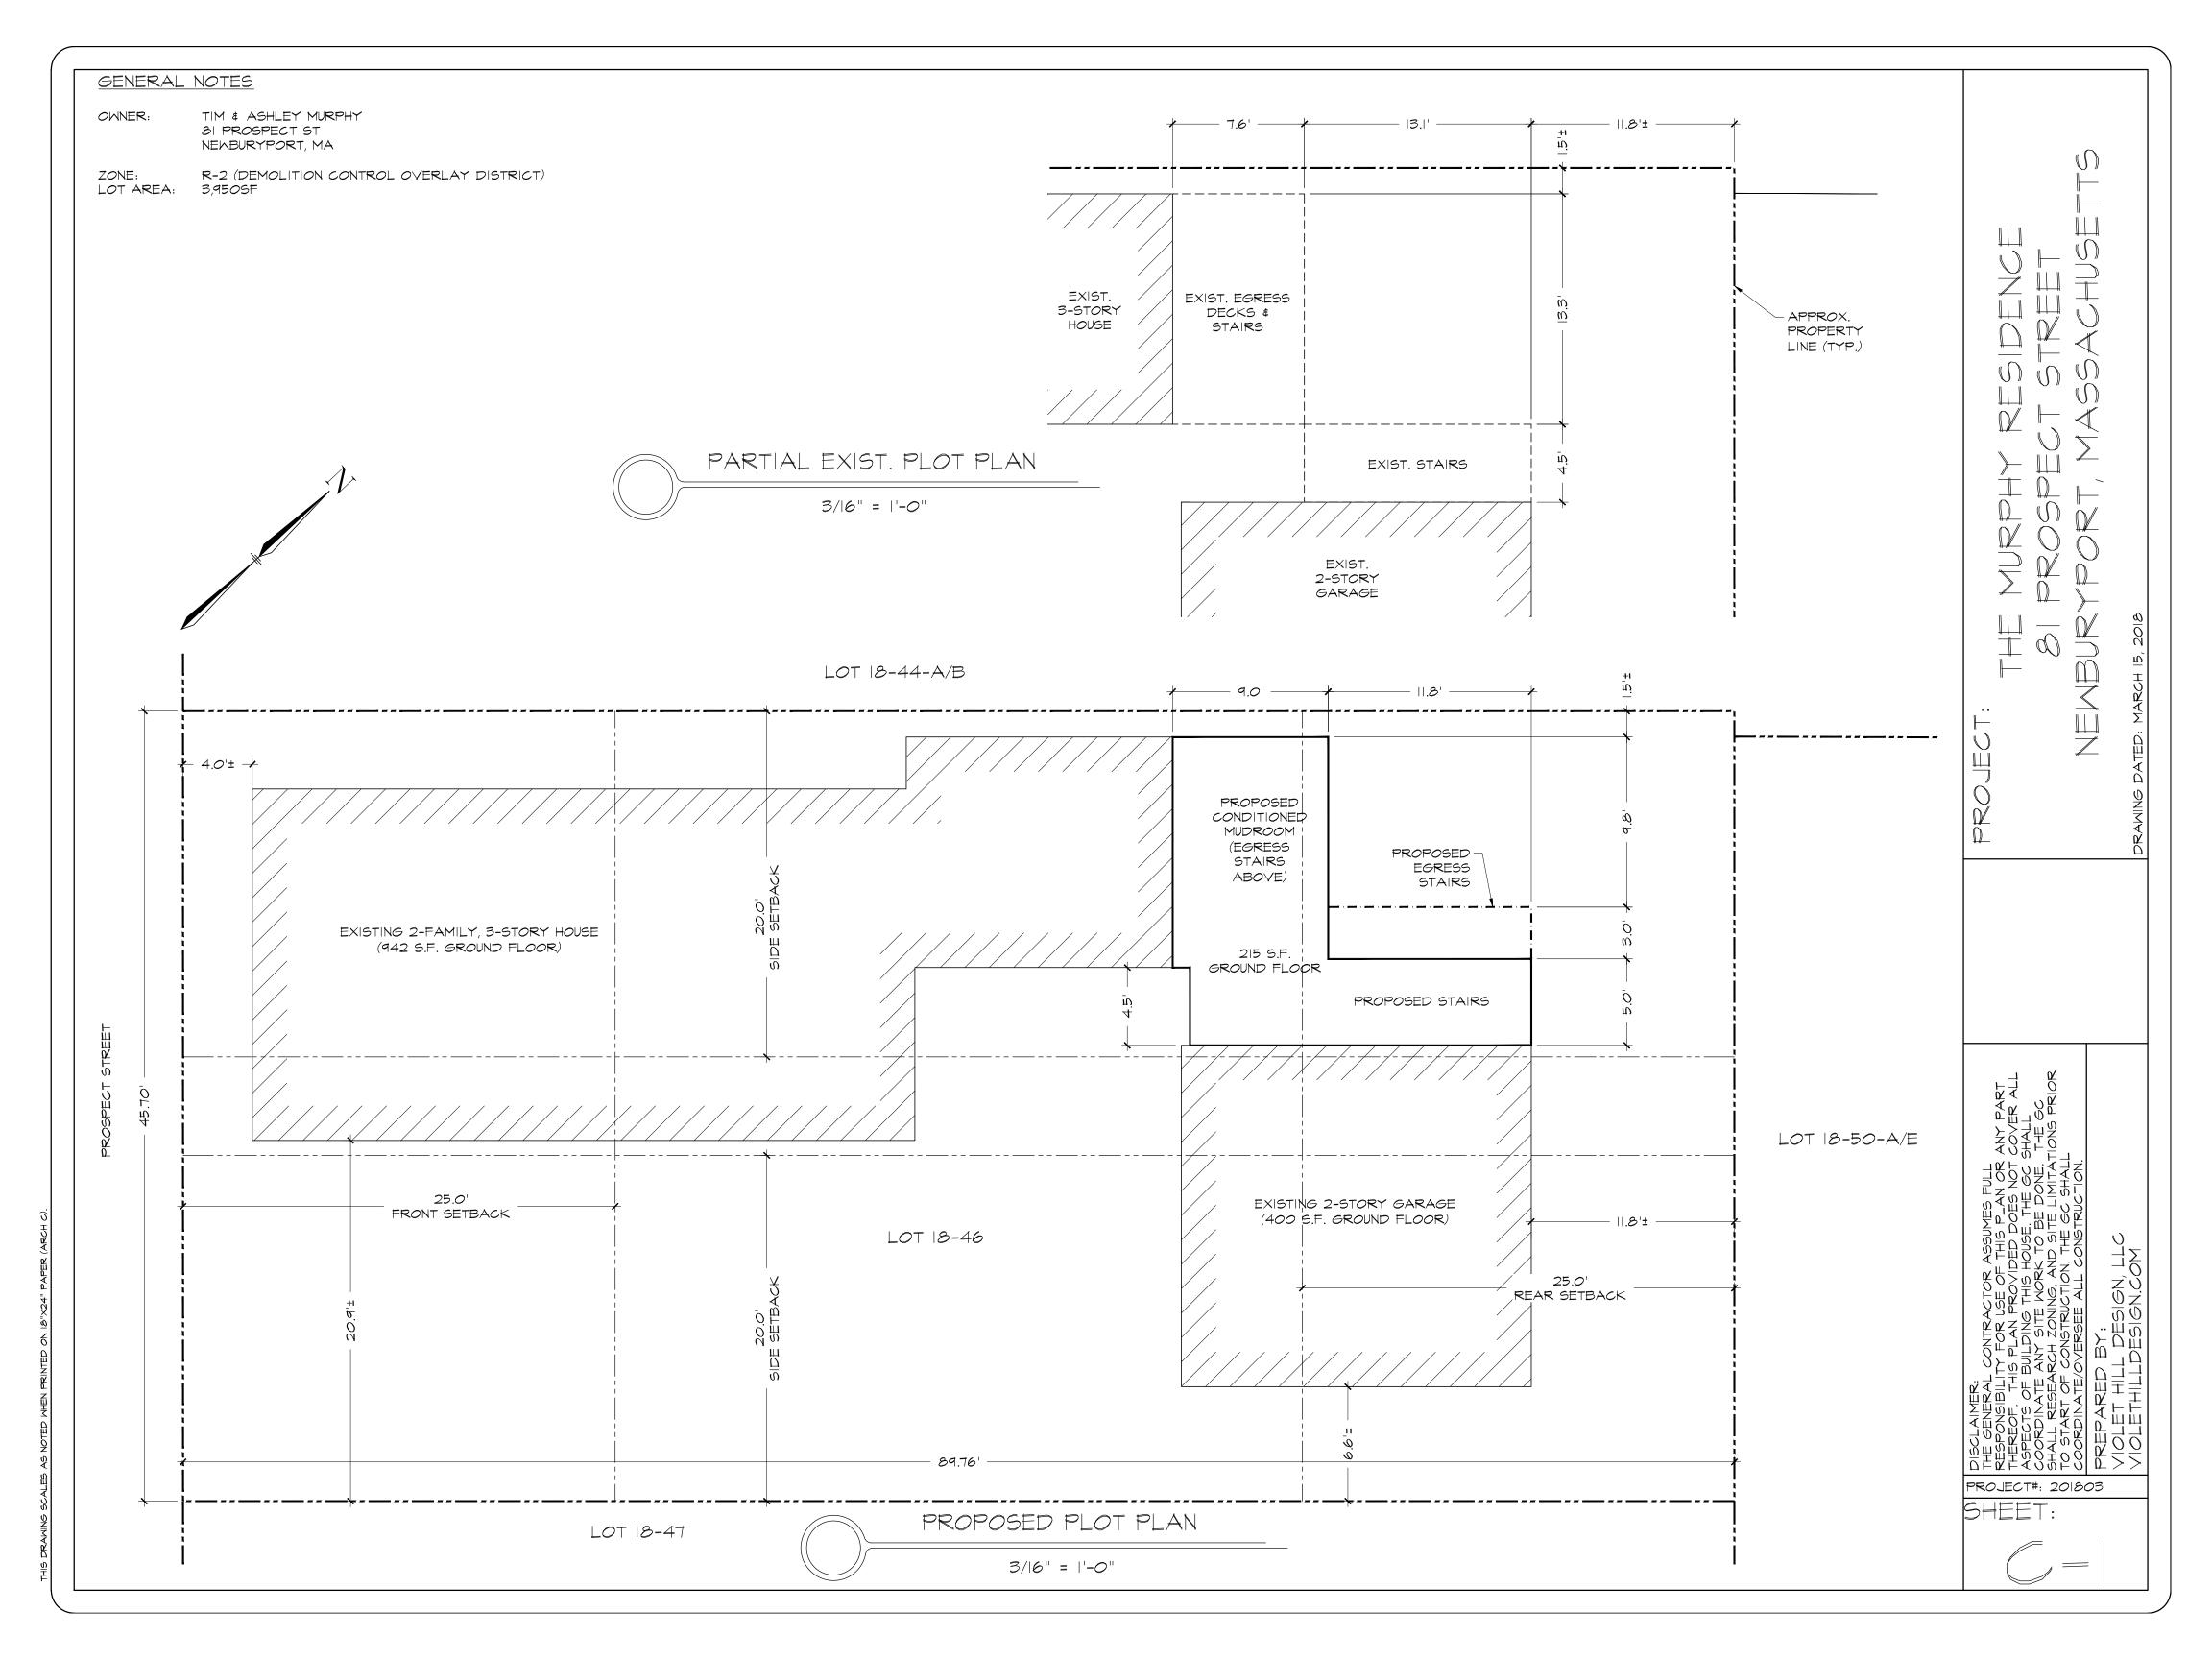

Description of request:

Add 1-story mudroom off the back of the Kitchen. Mudroom will have an enclosed staircase up to the new family room located on 2nd floor of existing Garage.

Project will also include a re-design of the current egress stairs from the 3rd floor unit down to ground.

# City of Newburyport Zoning Board of Appeals Application for a SPECIAL PERMIT FOR NON-CONFORMITIES

|          | Lot s.f. | Open<br>Space % | Lot<br>Coverage<br>% | FAR* | Height | Frontage | Parking<br>Spaces | Front<br>Setback | Side A<br>Selback | Side B<br>Setback | Rear<br>Setback |
|----------|----------|-----------------|----------------------|------|--------|----------|-------------------|------------------|-------------------|-------------------|-----------------|
| Existing | 3950     | 19%             | 34%                  | N/A  | 32.3   | 46       | 6                 | 4                | 1.5               | 6.6               | 11.8            |
| Proposed | 3950     | 17%             | 39%                  | N/A  | 32.3   | 46       | 6                 | 4                | 1.5               | 6.6               | 11.8            |
| Required | 12,000   | 35%             | 30%                  | N/A  | 35     | 100      | 4                 | 20               | 10                | 10                | 20              |

<sup>\*</sup>FAR is only applicable within the Plum Island Overlay District (PIOD).

| Evictina | <b>Buildings:</b> |
|----------|-------------------|
| 上へ はいいい  | Dullulings.       |

| Ground Floor Sq. Feet                        | # of Floors | Total Sq. Feet | Use Code of Building** |
|----------------------------------------------|-------------|----------------|------------------------|
| 942                                          | 3           | 2698           | 102                    |
| -                                            |             |                |                        |
| Proposed Buildings:<br>Ground Floor Sq. Feet | # of Floors | Total Sq. Feet | Use Code of Building** |
| Mudroom - 215 sq ft                          |             | 2913           | 102                    |
| Great Room - 400 sq ft                       | 1           | 3313           |                        |

The mudroom addition would total an estimated 194 square feet. This minor addition will greatly improve the quality of life for our family of 6.

This mudroom addition would also connect the existing home to our detached garage. In connecting our home to the detached garage via the mudroom addition we intend to access space above the garage in order to create a playroom for our expanding family.

Attached are the plot layout of 81 Prospect St with the proposed addition plans. All drawings are to scale.

I appreciate your time and efforts in responding to this request.

Sincerely,

Timothy J Murphy

RECEIVED

# Special Permit for Non-Conformities application - MEMO 81 Prospect Street

a.) Please identify the particular use existing or proposed for the land or structure.

The proposed structure meets two specific needs for our growing family.

The first component of our proposed addition focuses on the creation of a mudroom with a primary focus on increasing storage in our home. Currently, we have one closet on the first floor to meet the needs of six people. We desperately need additional storage space for coats, boots, winter gear, sports equipment, etc...

The second component of our proposal effectively connects the detached garage already in place on our property to the main living structure. The second story of the detached garage is an unfinished 'great room' that will be developed into a family room to meet the needs of our expanding family of 6.

- 1. Lot Area
- 2. Frontage
- 3. Lot Coverage (%)
- 4. Open Space (%)
- 5. Front Setback
- 6. Side A Setback
- 7. Side B Setback
- 8. Rear Setback
- c) Please identify whether the proposed use, extension, alteration, or addition would intensify the existing non-conformities or result in additional ones.

The proposed addition would intensify non-conformities of

- 1. Lot Coverage (%)
- 2. Open Space (%)
- 3. Setback (Rear, Side)

d) Please identify the facts relied upon to support the Special Permit for Non-Conformities that the proposed use, extension, alteration or addition shall not be more detrimental than the existing.

The proposed addition shall not be more detrimental than the existing structure as the entire addition will be constructed off the back of the home, to left of the existing garage structure, where the mudroom addition is out of sight lines from street view. The mudroom addition will be constructed within the footprint of the existing 3rd floor apartment egress staircase, thus not taking away from the outdoor space/patio. The multi-level garage structure is already in place on our property and the footprint of that structure will not intensify the non-conformity of our property.