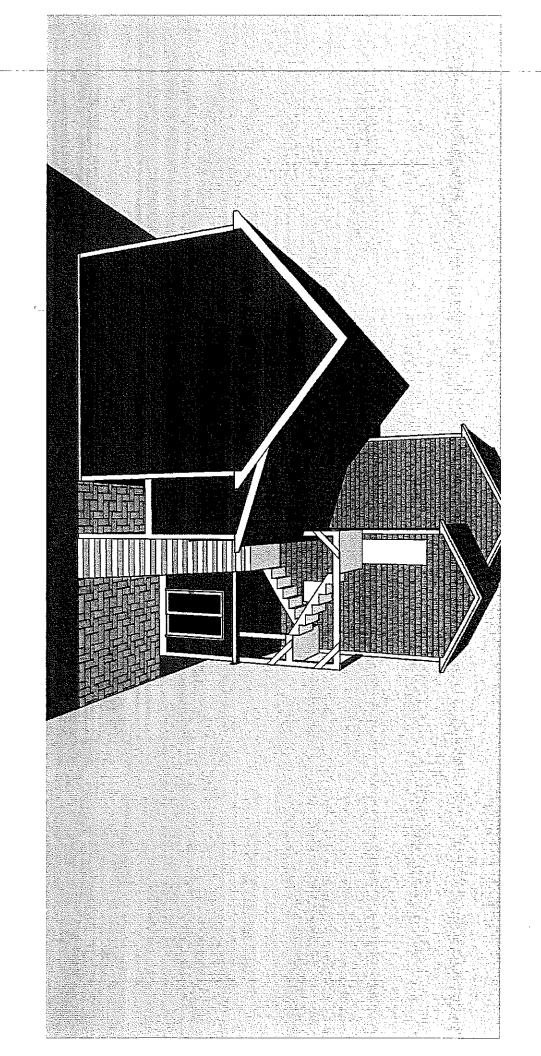

Description of request:

Add 1-story mudroom off the back of the Kitchen. Mudroom will have an enclosed staircase up to the new family room located on 2nd floor of existing Garage.

Project will also include a re-design of the current egress stairs from the 3rd floor unit down to ground.

The proposed addition shall not be more detrimental than the existing structure as the entire addition will be constructed off the back of the home, to left of the existing garage structure, where the mudroom addition is out of sight lines from street view. The mudroom addition will be constructed within the footprint of the existing 3rd floor apartment egress staircase, thus not taking away from the outdoor space/patio. The multi-level garage structure is already in place on our property and the footprint of that structure will not intensify the non-conformity of our property.