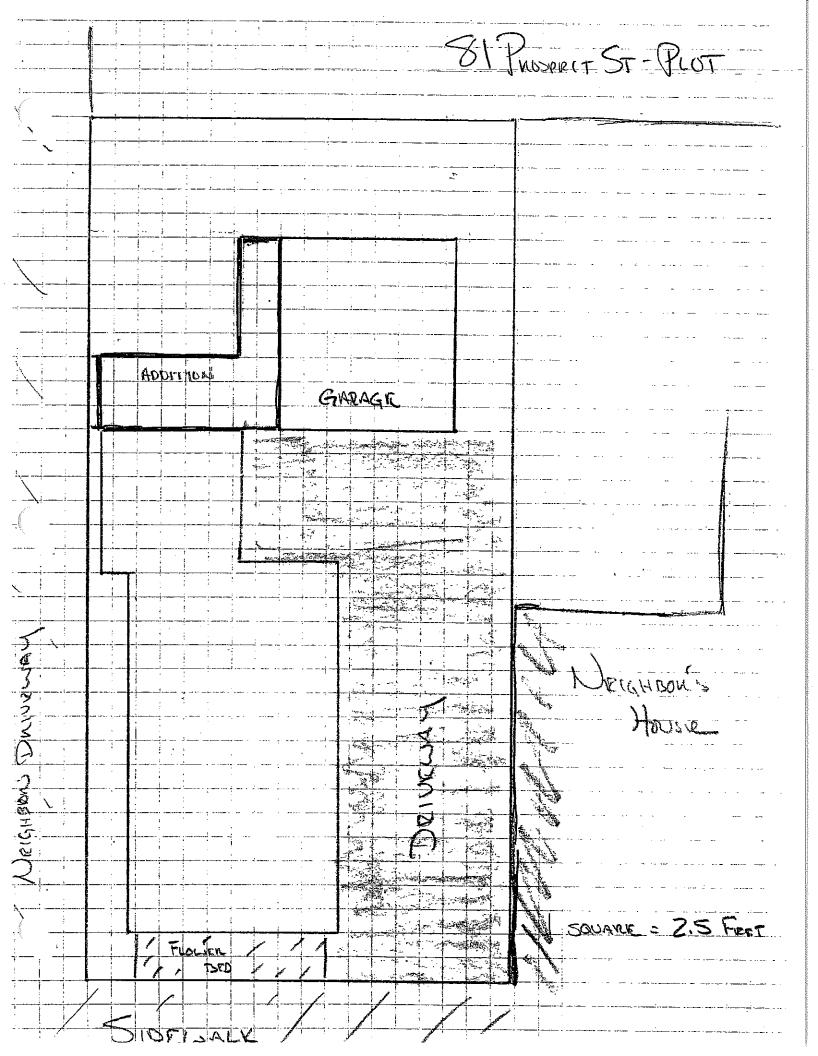

Attached are the plot layout of 81 Prospect St with the proposed addition plans. All drawings are to scale.

I appreciate your time and efforts in responding to this request.

Sincerely,

Timothy J Murphy

RECEIVED

<sup>^</sup>FAR is only applicable to the Plum Island Overlay District (PIOD). Divide the total gross floor area of a building (regardless of usable area) and divide by lot size.

81 PROSPECT ST - PLOT Tome Sa FT - 3960 sq. F.L HOD ZE STON

NOSPRIT ST-PLOT ADDITHORD GARAGE

The proposed addition shall not be more detrimental than the existing structure as the entire addition will be constructed off the back of the home, to left of the existing garage structure, where the mudroom addition is out of sight lines from street view. The mudroom addition will be constructed within the footprint of the existing 3rd floor apartment egress staircase, thus not taking away from the outdoor space/patio. The multi-level garage structure is already in place on our property and the footprint of that structure will not intensify the non-conformity of our property.