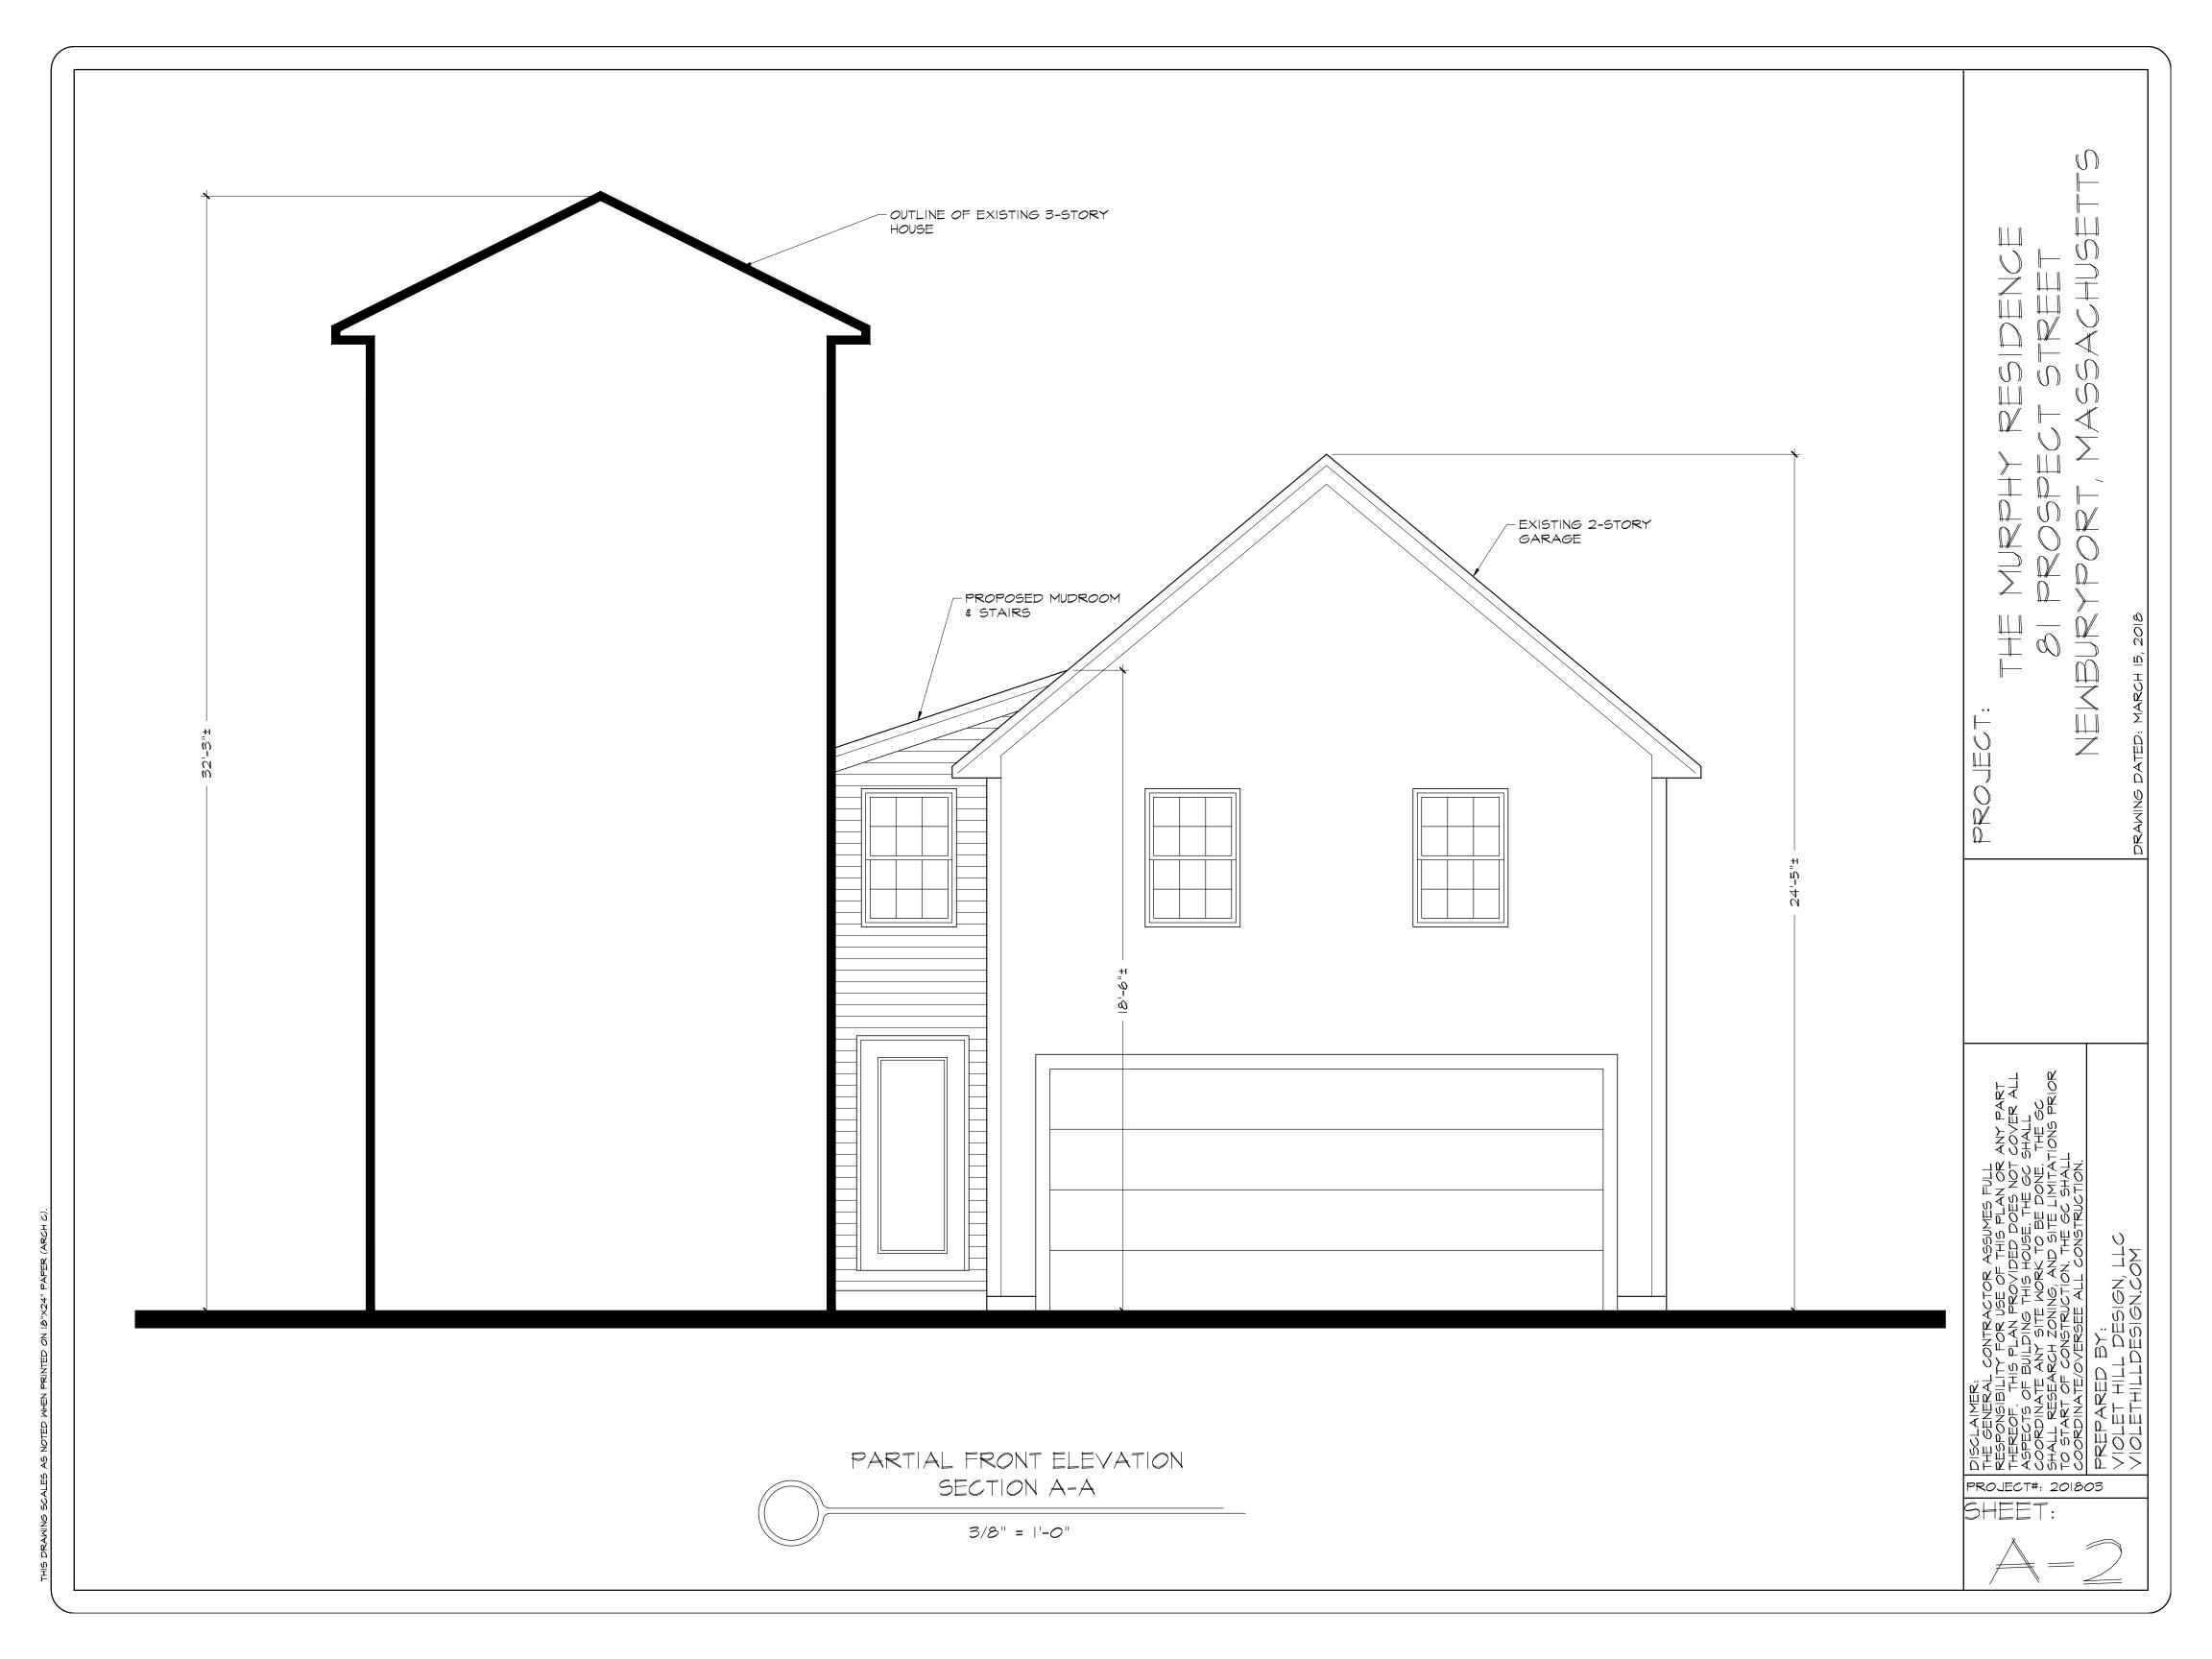

Description of request:

Add 1-story mudroom off the back of the Kitchen. Mudroom will have an enclosed staircase up to the new family room located on 2nd floor of existing Garage.

Project will also include a re-design of the current egress stairs from the 3rd floor unit down to ground.

The mudroom addition would total an estimated 194 square feet. This minor addition will greatly improve the quality of life for our family of 6.

This mudroom addition would also connect the existing home to our detached garage. In connecting our home to the detached garage via the mudroom addition we intend to access space above the garage in order to create a playroom for our expanding family.

Attached are the plot layout of 81 Prospect St with the proposed addition plans. All drawings are to scale.

I appreciate your time and efforts in responding to this request.

Sincerely,

Timothy J Murphy

RECEIVED

The second component of our proposal effectively connects the detached garage already in place on our property to the main living structure. The second story of the detached garage is an unfinished 'great room' that will be developed into a family room to meet the needs of our expanding family of 6.

The proposed addition shall not be more detrimental than the existing structure as the entire addition will be constructed off the back of the home, to left of the existing garage structure, where the mudroom addition is out of sight lines from street view. The mudroom addition will be constructed within the footprint of the existing 3rd floor apartment egress staircase, thus not taking away from the outdoor space/patio. The multi-level garage structure is already in place on our property and the footprint of that structure will not intensify the non-conformity of our property.