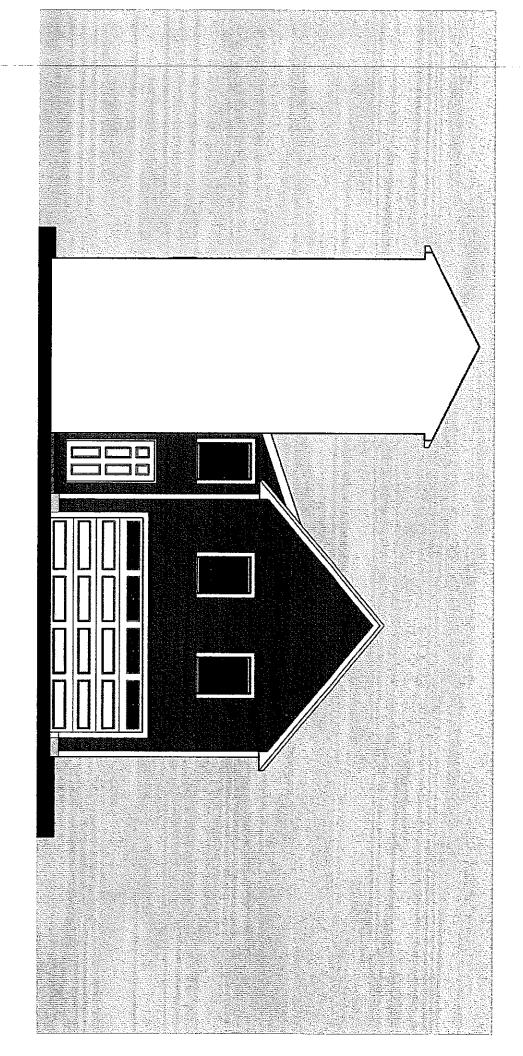

Description of request:

Add 1-story mudroom off the back of the Kitchen. Mudroom will have an enclosed staircase up to the new family room located on 2nd floor of existing Garage.

Project will also include a re-design of the current egress stairs from the 3rd floor unit down to ground.

The mudroom addition would total an estimated 194 square feet. This minor addition will greatly improve the quality of life for our family of 6.

This mudroom addition would also connect the existing home to our detached garage. In connecting our home to the detached garage via the mudroom addition we intend to access space above the garage in order to create a playroom for our expanding family.

Attached are the plot layout of 81 Prospect St with the proposed addition plans. All drawings are to scale.

I appreciate your time and efforts in responding to this request.

Sincerely,

Timothy J Murphy

RECEIVED