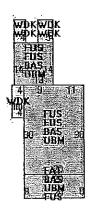

## **Building Layout**

| Building Sub-Areas (sq ft) <u>Legend</u> |                       |               |                |
|------------------------------------------|-----------------------|---------------|----------------|
| Code                                     | Description           | Gross<br>Area | Living<br>Area |
| FUS                                      | Upper Story, Finished | 1,724         | 1,724          |
| BAS                                      | First Floor           | 942           | 942            |
| FAT                                      | Attic                 | 160           | 32             |
| UBM                                      | Basement, Unfinished  | 942           | 0              |
| WDK                                      | Deck, Wood            | 188           | 0              |
|                                          |                       | 3,956         | 2,698          |