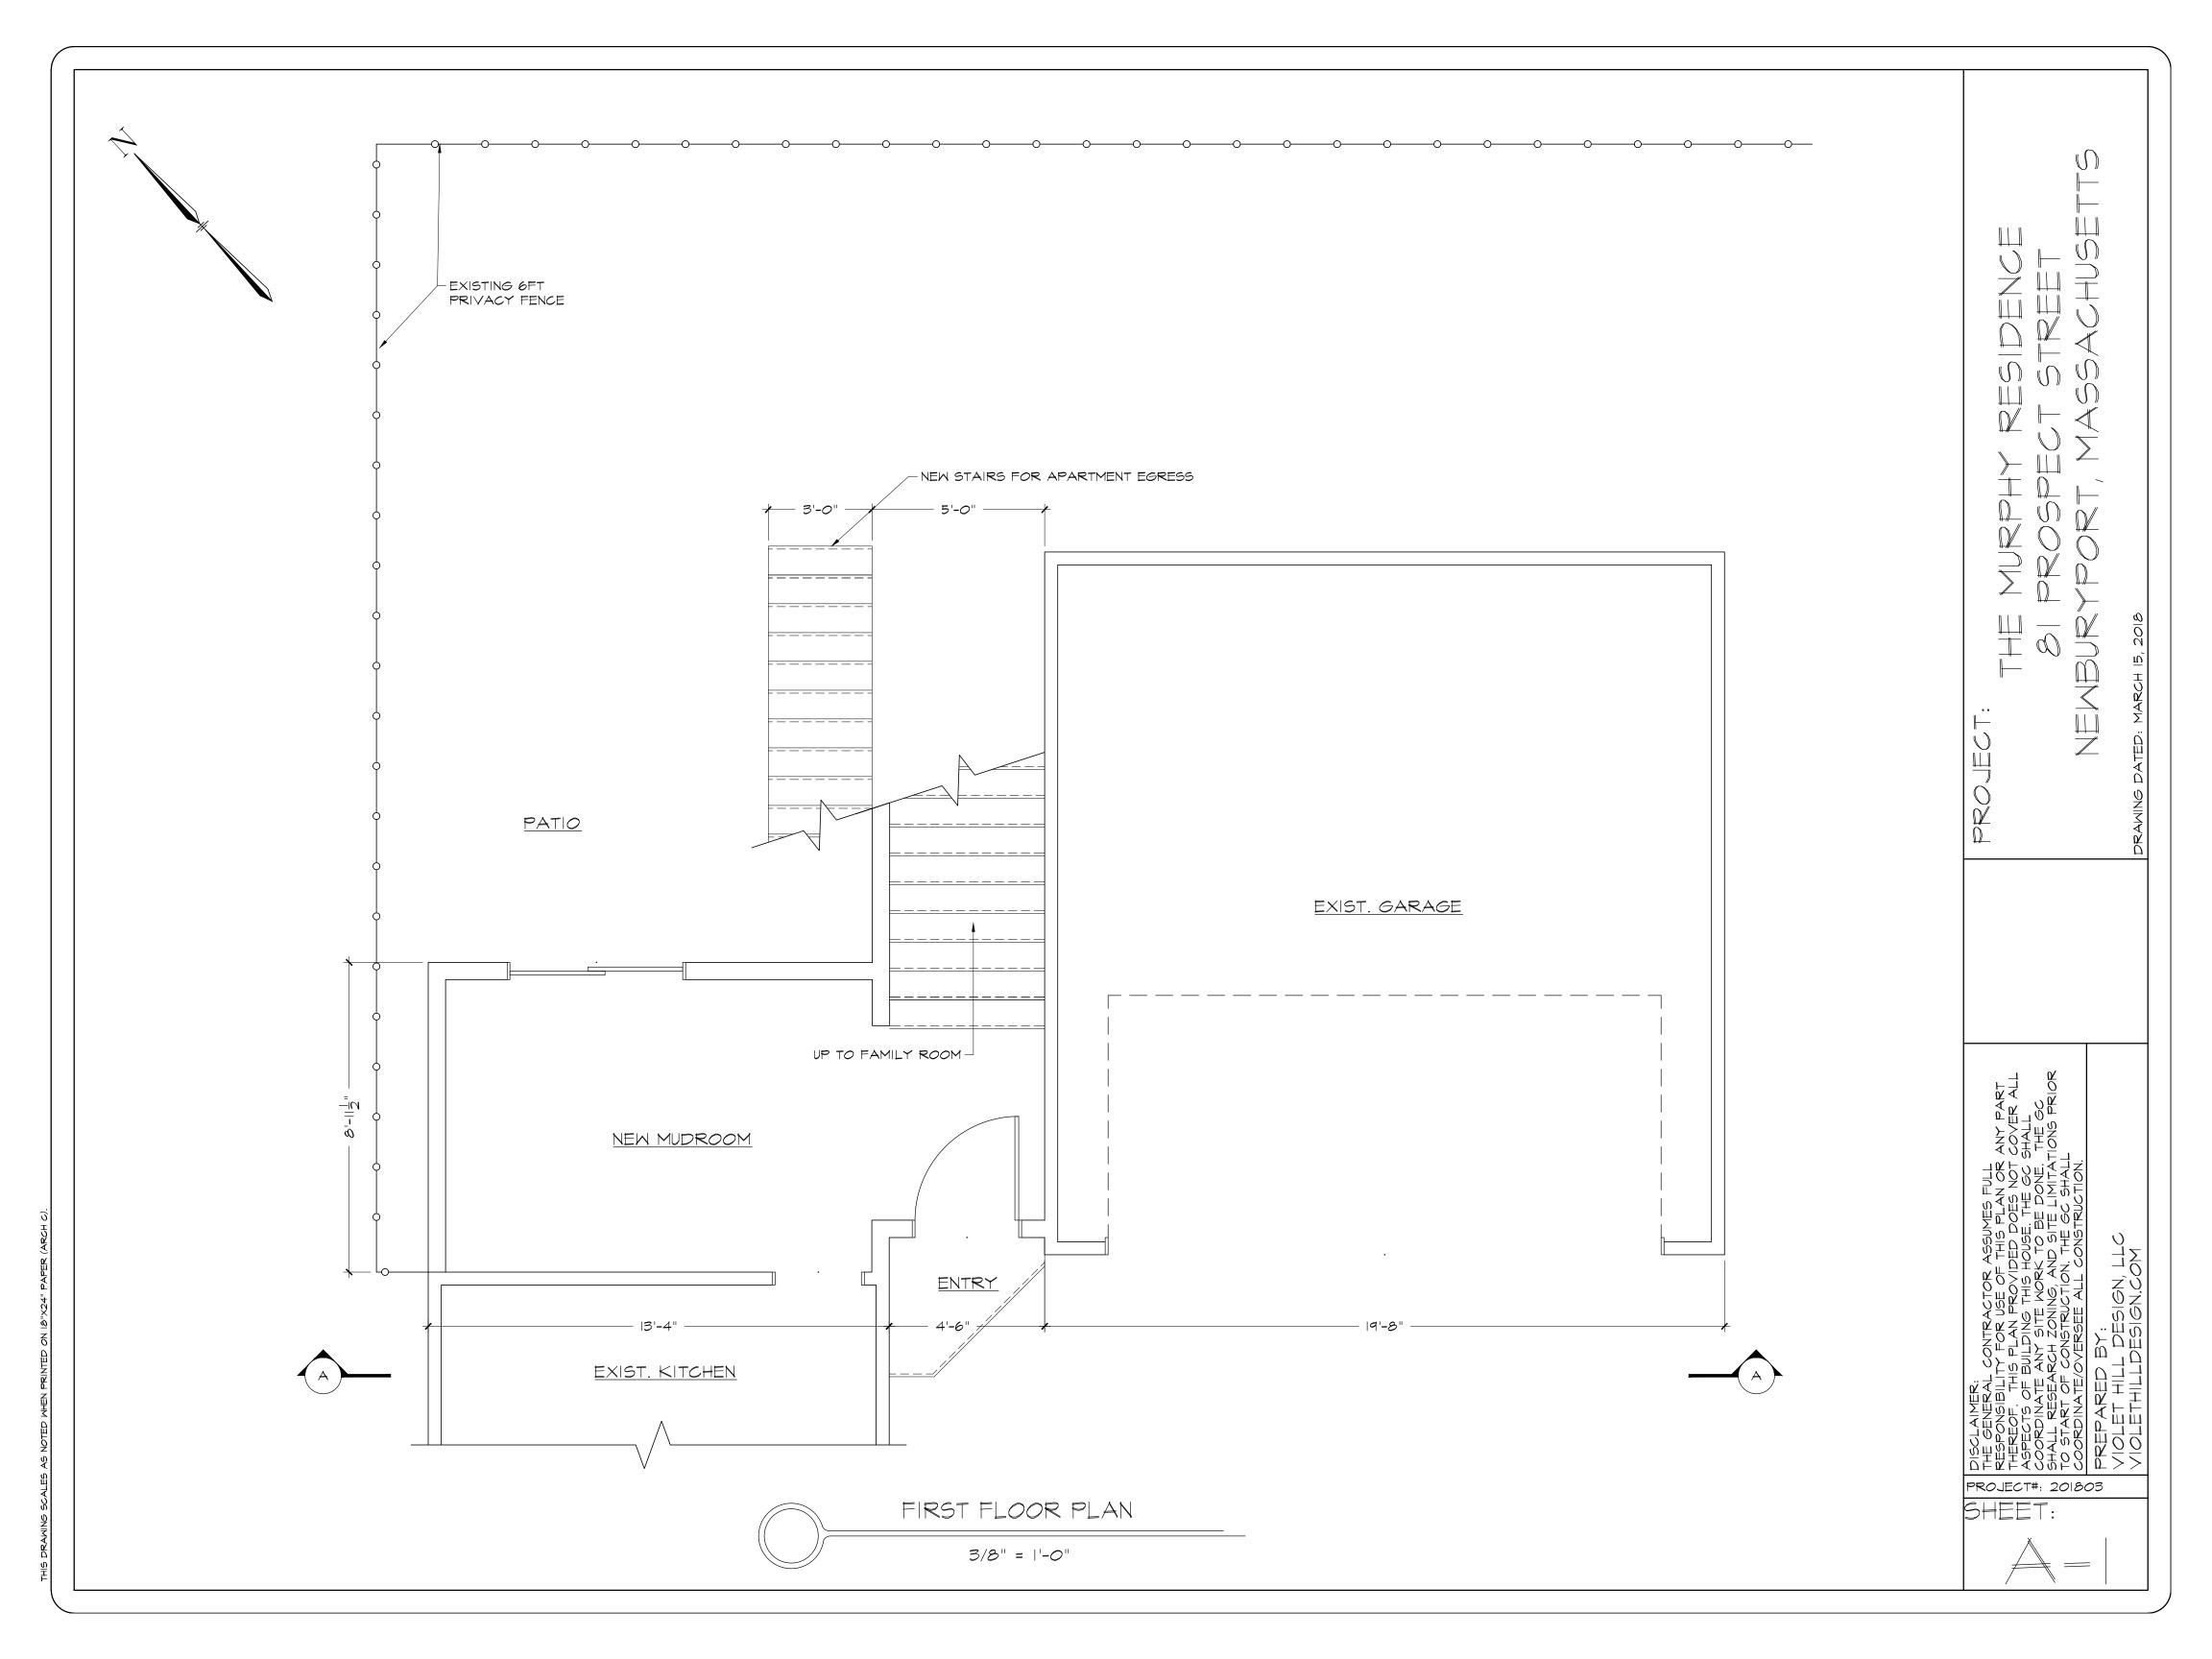

Description of request:

Add 1-story mudroom off the back of the Kitchen. Mudroom will have an enclosed staircase up to the new family room located on 2nd floor of existing Garage.

Project will also include a re-design of the current egress stairs from the 3rd floor unit down to ground.

The mudroom addition would total an estimated 194 square feet. This minor addition will greatly improve the quality of life for our family of 6.

This mudroom addition would also connect the existing home to our detached garage. In connecting our home to the detached garage via the mudroom addition we intend to access space above the garage in order to create a playroom for our expanding family.

Attached are the plot layout of 81 Prospect St with the proposed addition plans. All drawings are to scale.

I appreciate your time and efforts in responding to this request.

Sincerely,

Timothy J Murphy

RECEIVED

The first component of our proposed addition focuses on the creation of a mudroom with a primary focus on increasing storage in our home. Currently, we have one closet on the first floor to meet the needs of six people. We desperately need additional storage space for coats, boots, winter gear, sports equipment, etc...

The second component of our proposal effectively connects the detached garage already in place on our property to the main living structure. The second story of the detached garage is an unfinished 'great room' that will be developed into a family room to meet the needs of our expanding family of 6.

The proposed addition shall not be more detrimental than the existing structure as the entire addition will be constructed off the back of the home, to left of the existing garage structure, where the mudroom addition is out of sight lines from street view. The mudroom addition will be constructed within the footprint of the existing 3rd floor apartment egress staircase, thus not taking away from the outdoor space/patio. The multi-level garage structure is already in place on our property and the footprint of that structure will not intensify the non-conformity of our property.