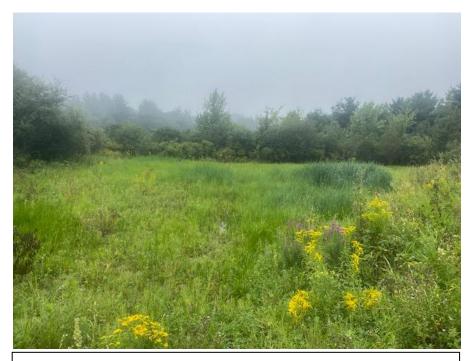

#### 25 Foot Buffer Area:

Following detention basin construction, the 25 foot buffer area was planted with a variety of small trees and shrubs per the approved Planting Schedule and seeded with a native conservation seed mix. The area currently has a dense herbaceous cover along with planted trees and shrubs present in the

understory. This area is stable and well vegetated at this time. (See attached photograph of the 25 foot Buffer Zone restoration area and confirmation of planted species and numbers from Mountain Top Landscaping Co.).

### Photographs - 6 Perkins Way, Newburyport, MA and Newbury, MA

25' BVW Buffer Area Planting Buffer area and detention basin in foreground 100% vegetated.