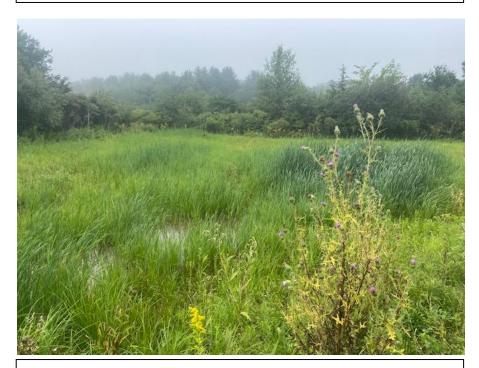

#### Wetland Replication/ Floodplain Area #2 (7,838 sq. ft.):

Following construction to the grades per the design plan, this area was seeded with a native wetland seed mix, and planted with native shrubs per the prescribed planting schedule. The area has become well established with native wetland vegetation. The shrub plantings and conservation mix seeding were placed along the side slopes, in select locations throughout the bottom of the area, and the entire bottom of this replication area was seeded with a native wetland species seed mix. In addition, native cattail from the immediate adjacent BVW along the Little River has become a volunteer species in the "deeper" portions of the area here due to the similar hydrology conditions. In our opinion this area now exceeds the required 75% native wetland vegetative cover for wetland replication areas, and in fact represents +100% native wetland species cover. (See attached photographs of Wetland Replication Area #2 and confirmation of planted species and numbers from Mountain Top Landscaping Co.).

### Photographs - 6 Perkins Way, Newburyport, MA and Newbury, MA

Wetland Replacement Area #2 – (7,838 sq. ft.)

Area and side of slopes 100% vegetated with native wetland species.