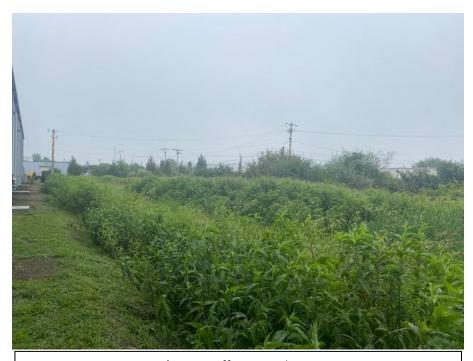

### Photographs - 6 Perkins Way, Newburyport, MA and Newbury, MA

Wetland Replacement Area #1-(2,295 sq. ft.)

Area and side slopes 100% vegetated with native wetland species.

### Photographs - 6 Perkins Way, Newburyport, MA and Newbury, MA

Wetland Replacement Area #2 – (7,838 sq. ft.)

Area and side of slopes 100% vegetated with native wetland species.

### Photographs - 6 Perkins Way, Newburyport, MA and Newbury, MA

25' BVW Buffer Area Planting Buffer area and detention basin in foreground 100% vegetated.