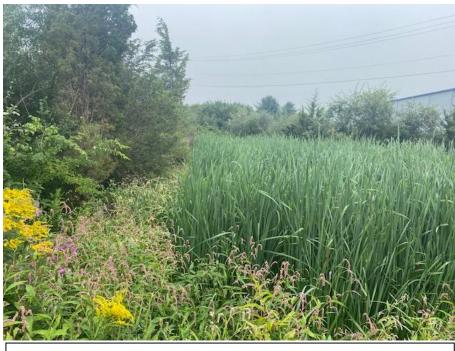

#### Wetland Replication Area #1 (2,295 sq. ft.):

Following construction to the grades per the design plan, this area was monitored prior to planting to determine the actual hydrologic conditions present in this replication area adjacent to the intermittent ditch along Perkins Way. The final hydrology which has established in this area is fairly consistent to a shallow emergent marsh. Once it was determined that this area would support a secondary emergent wetland community, a field change was made such that the shrub plantings were placed along the side slopes, and the entire bottom of this area was seeded with a wetland seed mix. Because the side slopes represented a smaller planting area for the specified trees and shrubs, extra small trees and shrubs were placed in the 25 foot Buffer Zone planting area along with the required numbers there. In addition, native cattail from the immediate adjacent BVW ditch has become a volunteer species here due to the similar hydrology conditions. In our opinion, with the seeded wetland and side slope planting along with a robust native community now established, this area now exceeds the required 75% native wetland vegetative cover for wetland replication areas, and in fact represents +100% native wetland species cover. (See attached photographs of Wetland Replication Area #1 and confirmation of planted species and numbers from Mountain Top Landscaping Co.).

### Photographs - 6 Perkins Way, Newburyport, MA and Newbury, MA

Wetland Replacement Area #1-(2,295 sq. ft.)

Area and side slopes 100% vegetated with native wetland species.