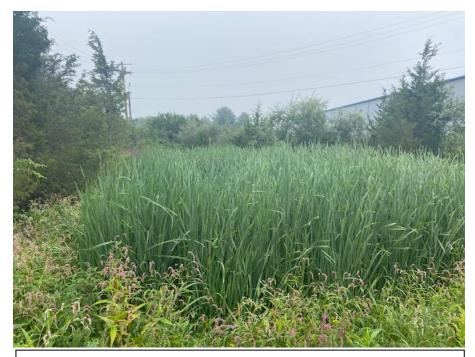

#### Wetland Replication Area #1 (2,295 sq. ft.):

Following construction to the grades per the design plan, this area was monitored prior to planting to determine the actual hydrologic conditions present in this replication area adjacent to the intermittent ditch along Perkins Way. The final hydrology which has established in this area is fairly consistent to a shallow emergent marsh. Once it was determined that this area would support a secondary emergent wetland community, a field change was made such that the shrub plantings were placed along the side slopes, and the entire bottom of this area was seeded with a wetland seed mix. Because the side slopes represented a smaller planting area for the specified trees and shrubs, extra small trees and shrubs were placed in the 25 foot Buffer Zone planting area along with the required numbers there. In addition, native cattail from the immediate adjacent BVW ditch has become a volunteer species here due to the similar hydrology conditions. In our opinion, with the seeded wetland and side slope planting along with a robust native community now established, this area now exceeds the required 75% native wetland vegetative cover for wetland replication areas, and in fact represents +100% native wetland species cover. (See attached photographs of Wetland Replication Area #1 and confirmation of planted species and numbers from Mountain Top Landscaping Co.).

### Photographs - 6 Perkins Way, Newburyport, MA and Newbury, MA

Wetland Replacement Area #1-(2,295 sq. ft.)

Area and side slopes 100% vegetated with native wetland species.