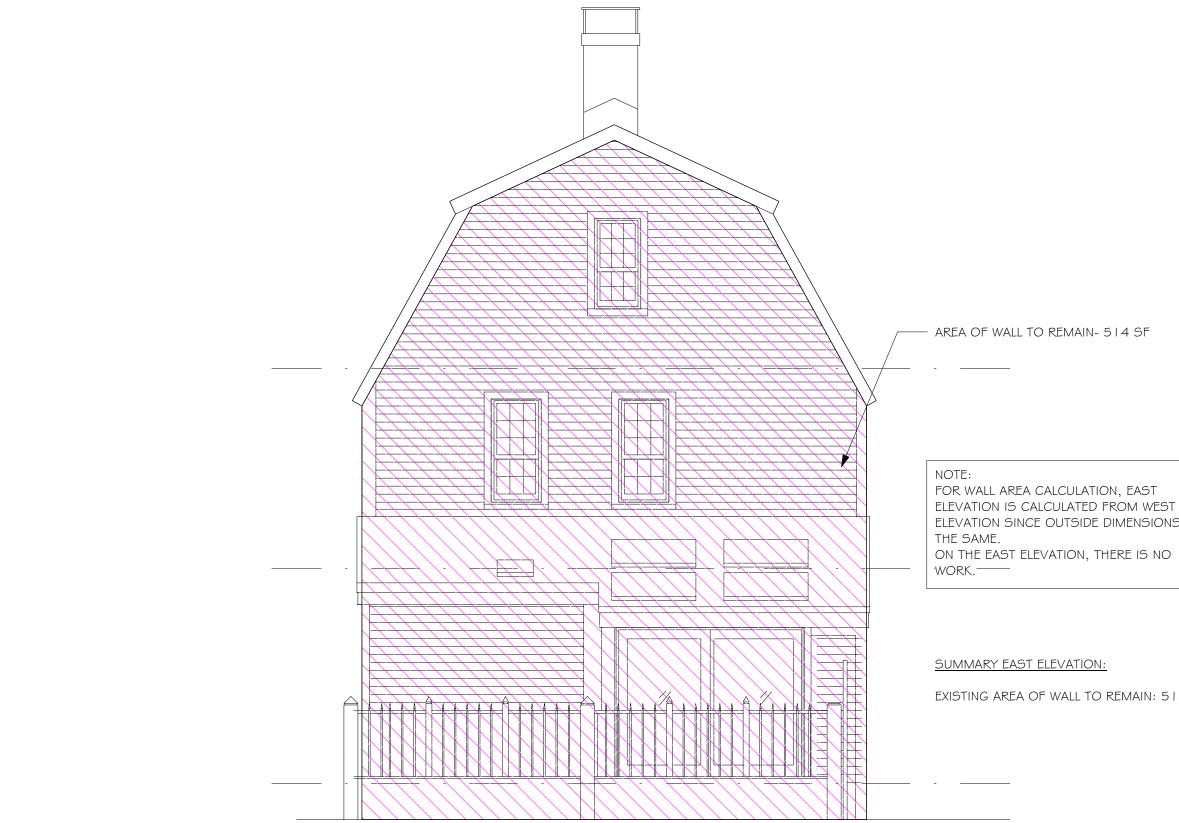

ELEVATION SINCE OUTSIDE DIMENSIONS ARE

EXISTING AREA OF WALL TO REMAIN: 514 SF

## **EXISTING EAST ELEVATION**

21077 Project number Date Drawn by -Checked by -

August 11, 2021

Scale 1/4" = 1'-0"

E1.3

|                                                |                         | No. | Description | Date |
|------------------------------------------------|-------------------------|-----|-------------|------|
| architecture planning interiors                | Addition/Renovation for |     |             |      |
| 010011                                         |                         |     |             |      |
| L E W   S + 17 Elm Street Manchester, MA 01944 |                         |     |             |      |
| ARCHITECTS 978 526 4386 www.olsonlewis.com     |                         |     |             |      |
|                                                |                         |     |             |      |