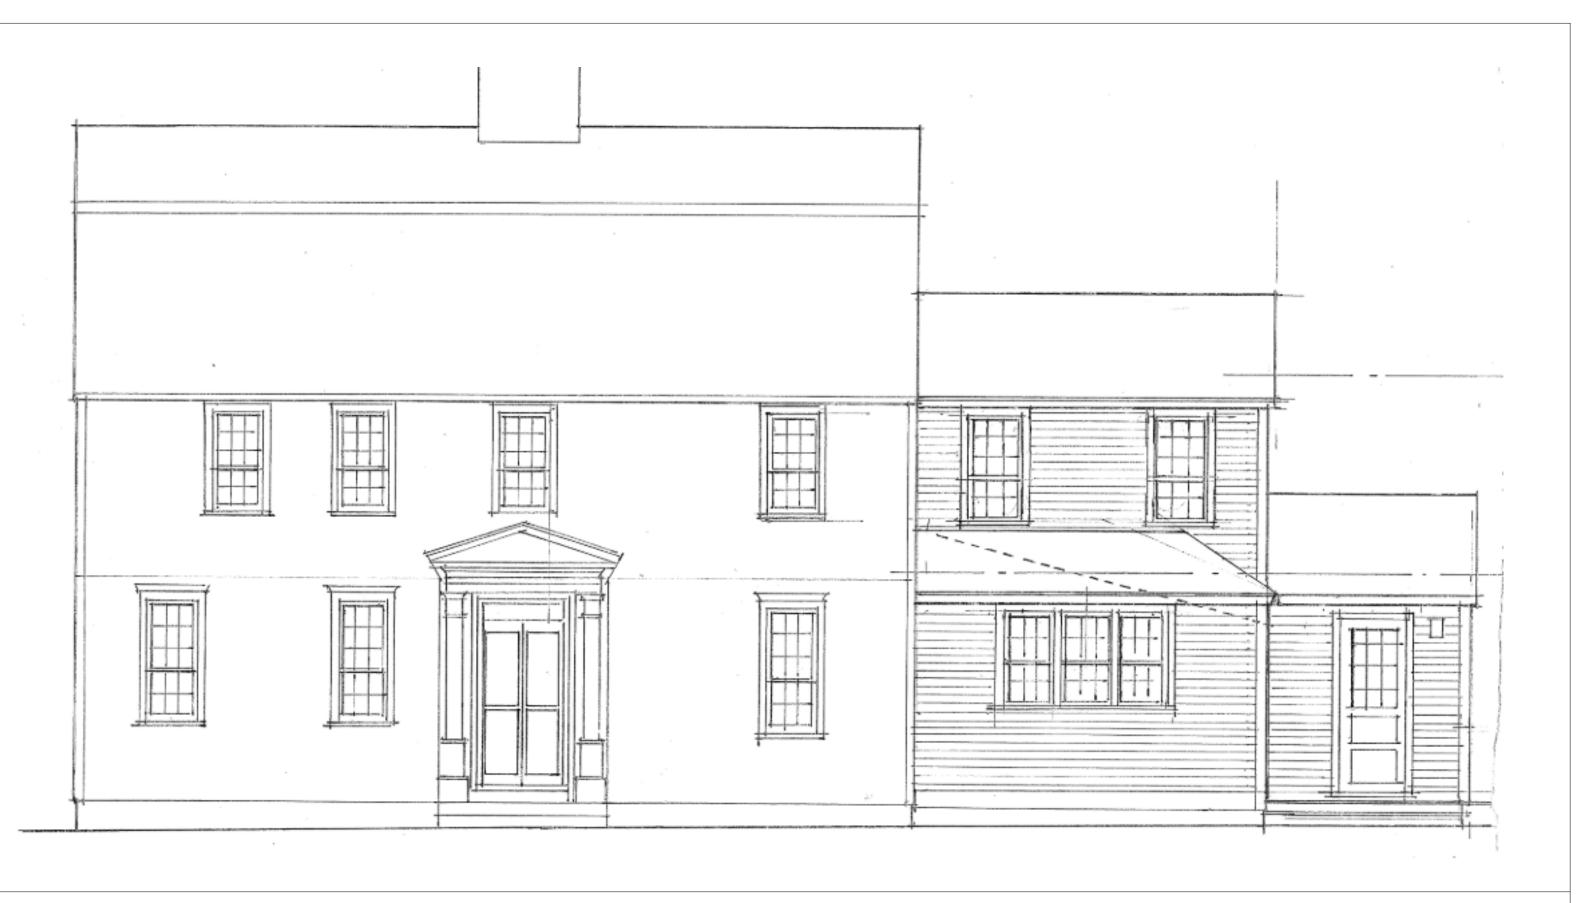

## NORTH ELEVATION

| Project number | 210 |
|----------------|-----|
| Date           | Aug |
| Drawn by       | -   |
| Checked by     | -   |

21077 August 11, 2021

Scale 1/4" = 1'-0"

1.0

Addition/Renovation for

64 LIBERTY STREET

| No. | Description | Date |
|-----|-------------|------|
|     |             |      |
|     |             |      |
|     |             |      |
|     |             |      |
|     |             |      |
|     |             |      |