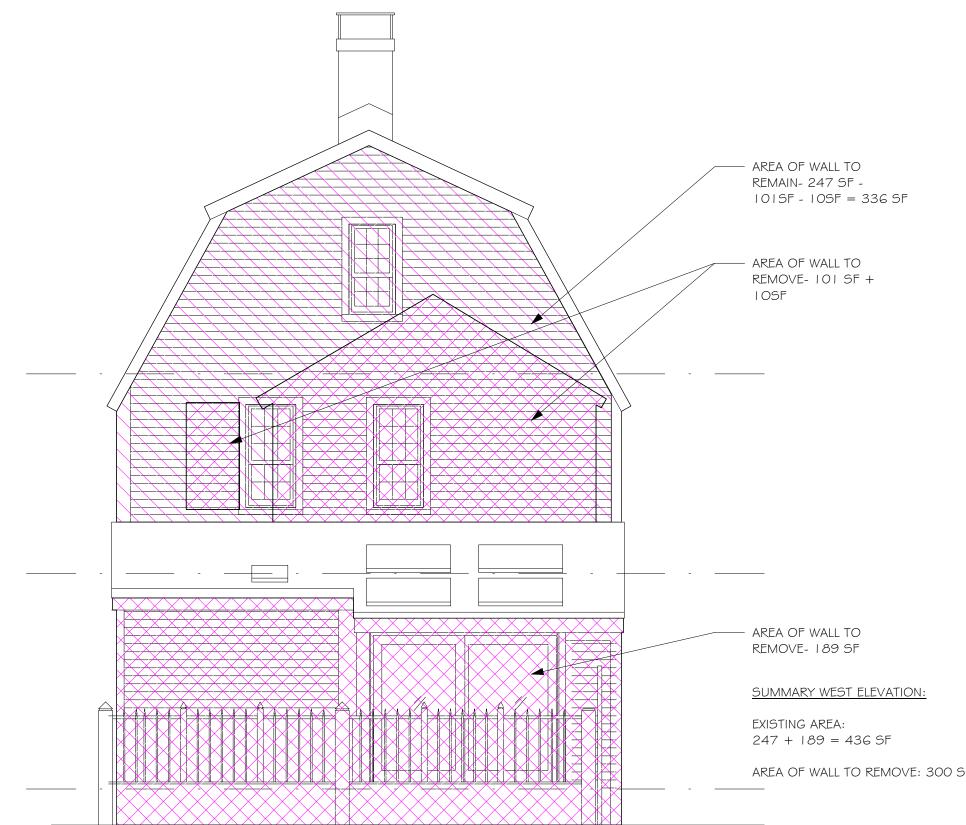

AREA OF WALL TO REMOVE: 300 SF

### EXISTING WEST ELEVATION

Project number 21077 Date Drawn by -Checked by -

Date

August 11, 2021

E1.1 Scale 1/4" = 1'-0"

|            |                                    |                         | No. | Description | Date |
|------------|------------------------------------|-------------------------|-----|-------------|------|
|            | architecture planning interiors    | Addition/Renovation for |     |             |      |
|            | 17 Elm Street Manchester, MA 01944 |                         |     |             |      |
|            |                                    |                         |     |             |      |
| ARCHITECTS | 978 526 4386 www.olsonlewis.com    | 64 LIBERTY STREET       |     |             |      |
|            |                                    |                         |     |             |      |