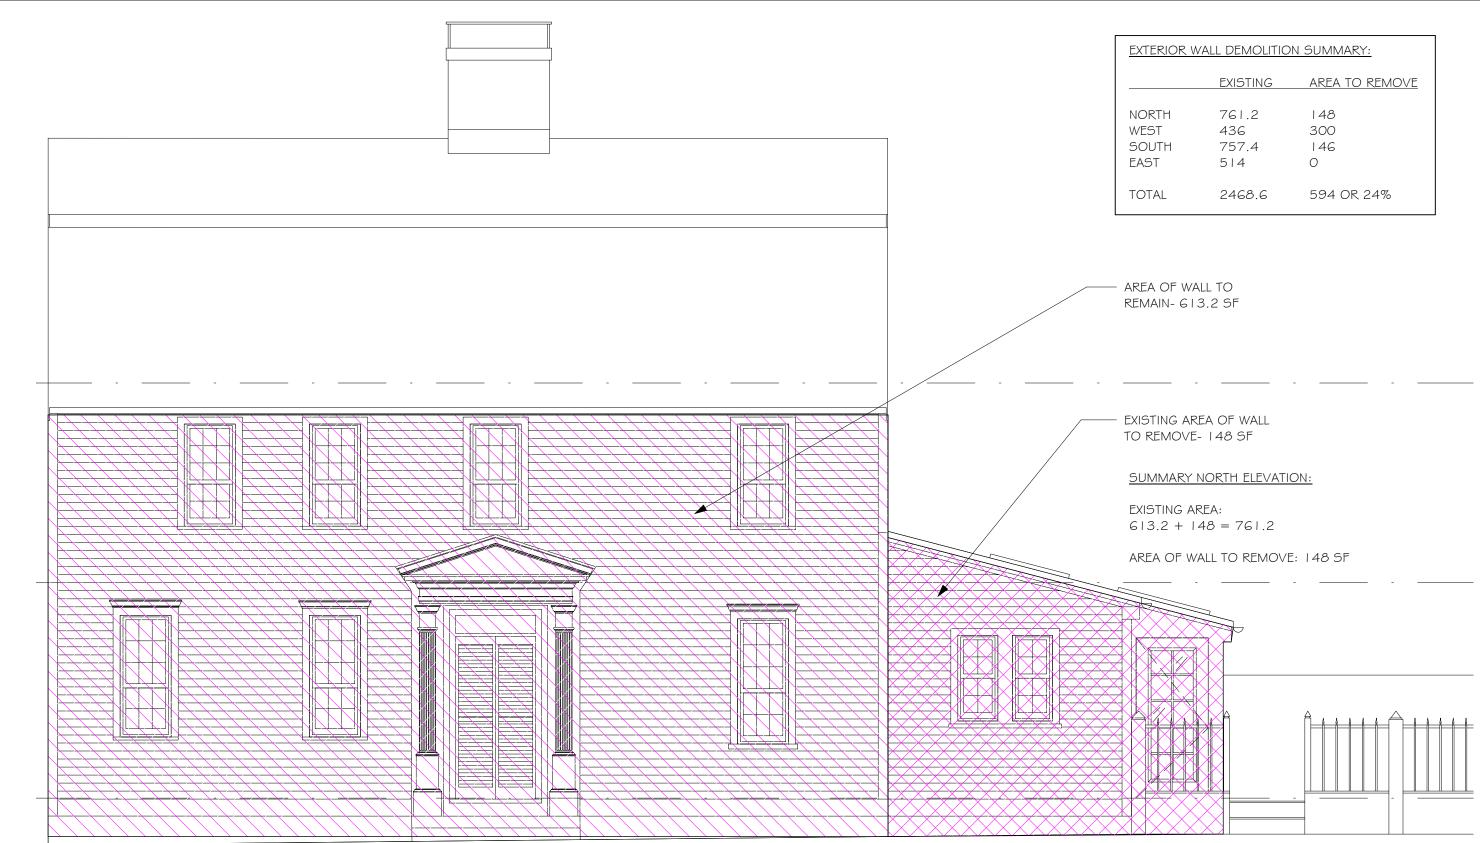

| XTERIOR WALL DEMOLITION SUMMARY: |                              |                        |  |  |
|----------------------------------|------------------------------|------------------------|--|--|
|                                  | EXISTING                     | AREA TO REMOVE         |  |  |
| ORTH<br>ÆST<br>OUTH<br>AST       | 761.2<br>436<br>757.4<br>514 | 48<br>300<br>  46<br>0 |  |  |
| OTAL                             | 2468.6                       | 594 OR 24%             |  |  |

#### EXISTING NORTH ELEVATION

Project number 21077 Date Drawn by -Checked by -

August 11, 2021

E1.0

Scale 1/4" = 1'-0"

| OLSON      | architecture planning interiors Addition/Renovation for | No. | Description |
|------------|---------------------------------------------------------|-----|-------------|
|            | 17 Elm Street Manchester, MA 01944                      |     |             |
| ARCHITECTS | 978 526 4386 www.olsonlewis.com 64 LIBERTY STREET       |     |             |