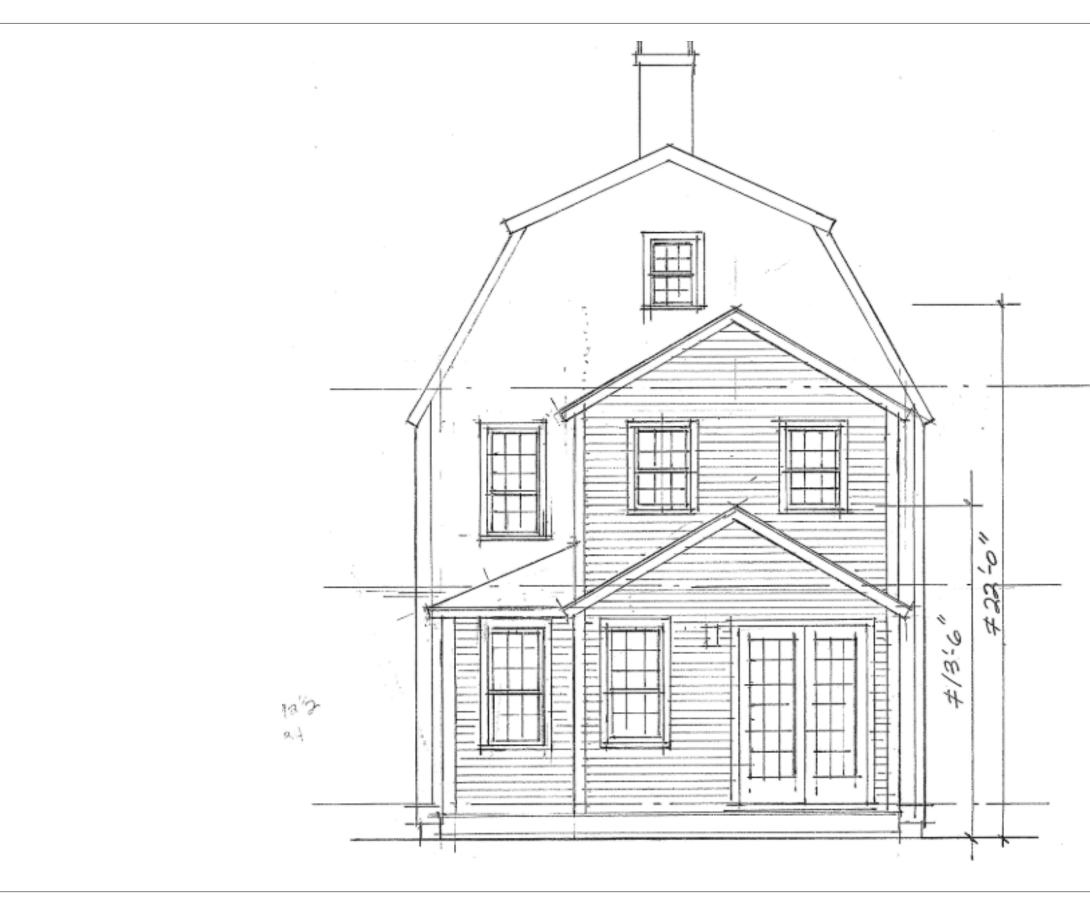

# WEST ELEVATION

| Project number | 21077           |
|----------------|-----------------|
| Date           | August 11, 2021 |
| Drawn by       | -               |
| Checked by     | -               |
|                |                 |

**1.1** Scale 1/4" = 1'-0" 8/16/2021 9:37:39 AM