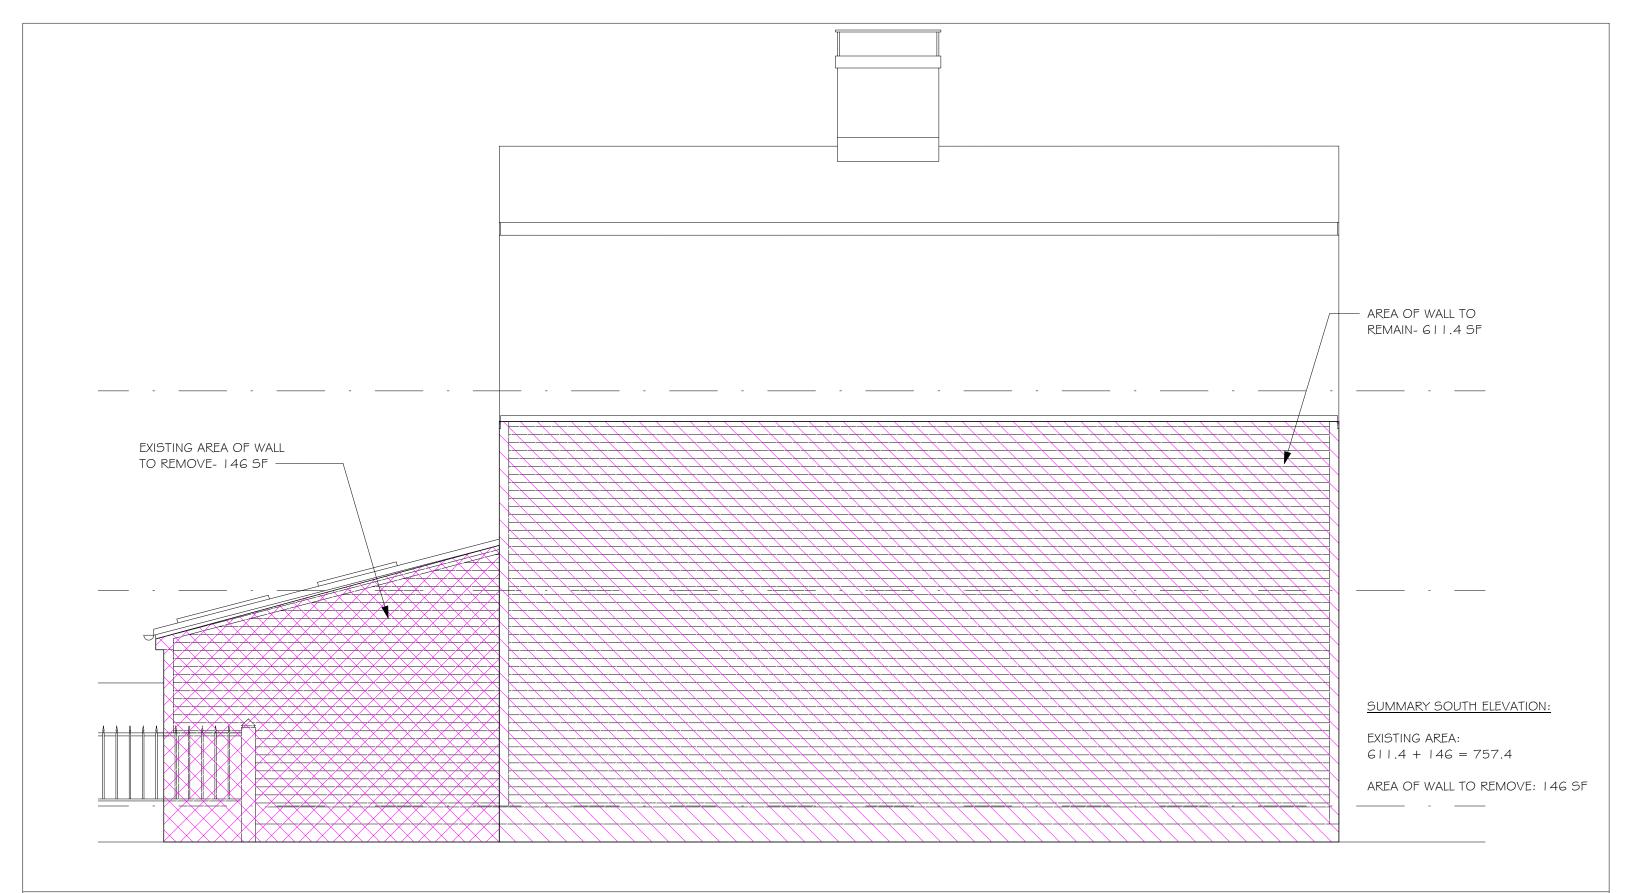

### EXISTING SOUTH ELEVATION

| Project number | 21077  |
|----------------|--------|
| Date           | August |
| Drawn by       | -      |
| Checked by     | -      |
|                |        |

August 11, 2021

E1.2 Scale 1/4" = 1'-0"

No. Description Date Addition/Renovation for interiors architecture planning OLSON LEWIS+ 17 Elm Street Manchester, MA 01944 111 **64 LIBERTY STREET** ARCHITECTS 978 526 4386 www.olsonlewis.com