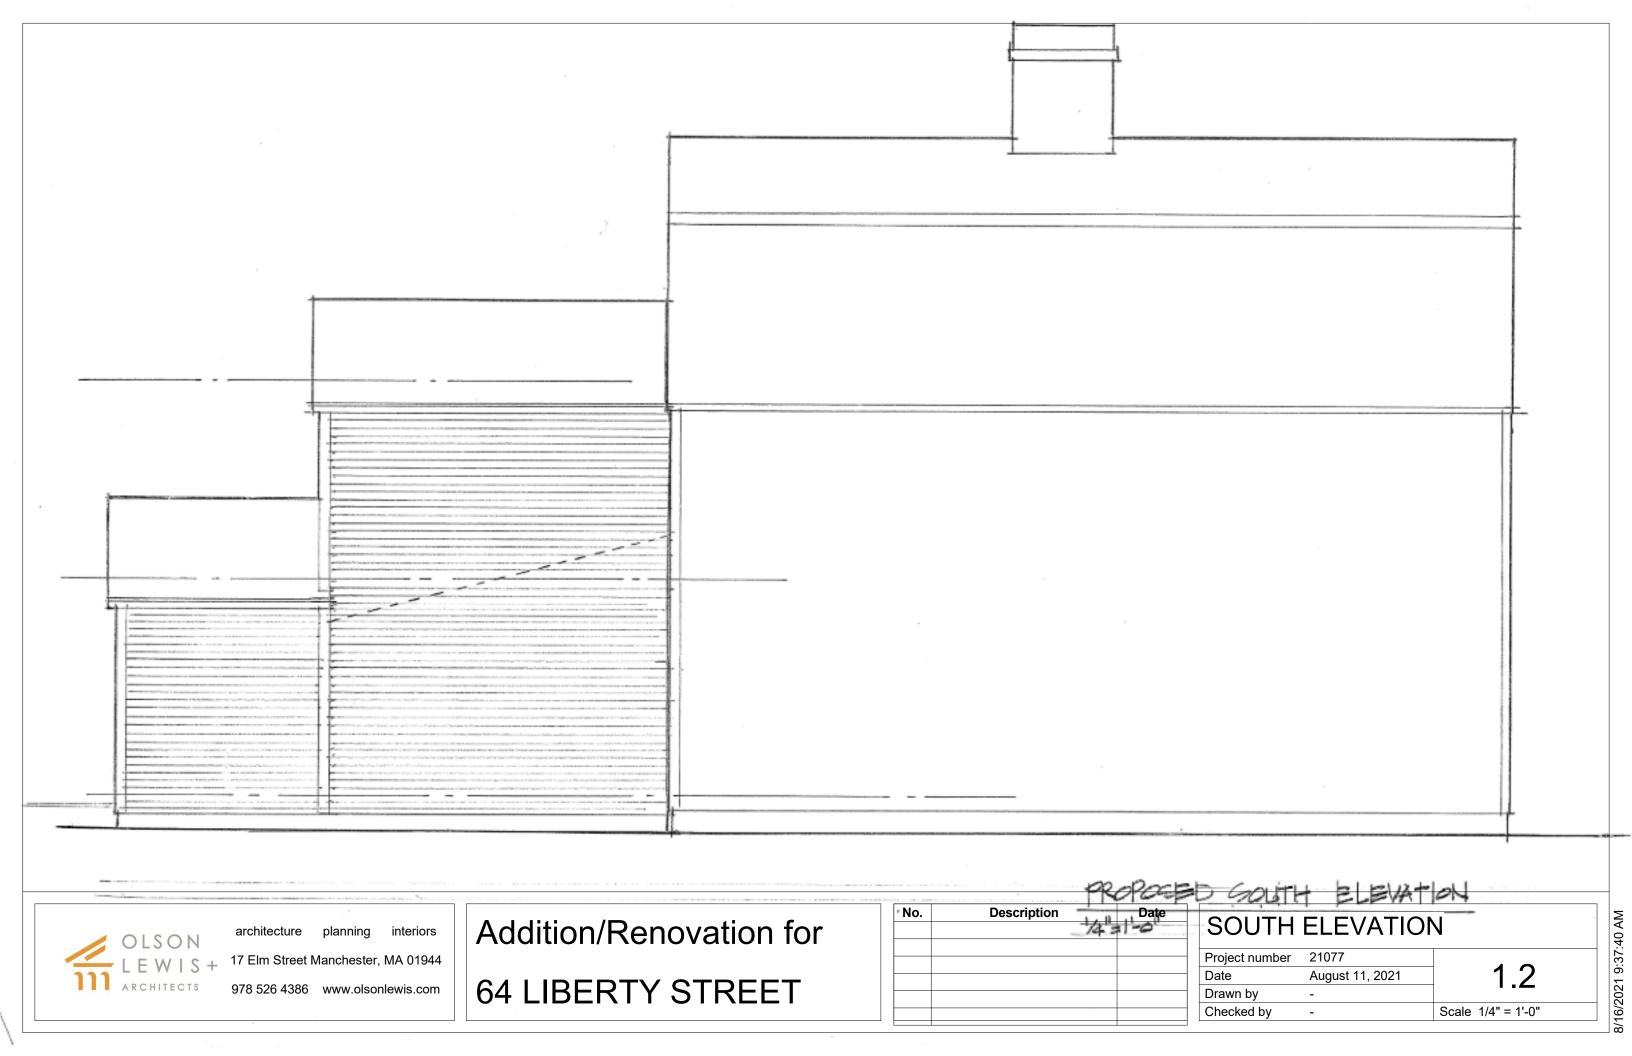

### EXISTING SOUTH ELEVATION

| Project number | 21077  |
|----------------|--------|
| Date           | August |
| Drawn by       | -      |
| Checked by     | -      |
|                |        |

August 11, 2021

E1.2 Scale 1/4" = 1'-0"

No. Description Date Addition/Renovation for interiors architecture planning OLSON LEWIS+ 17 Elm Street Manchester, MA 01944 111 **64 LIBERTY STREET** ARCHITECTS 978 526 4386 www.olsonlewis.com