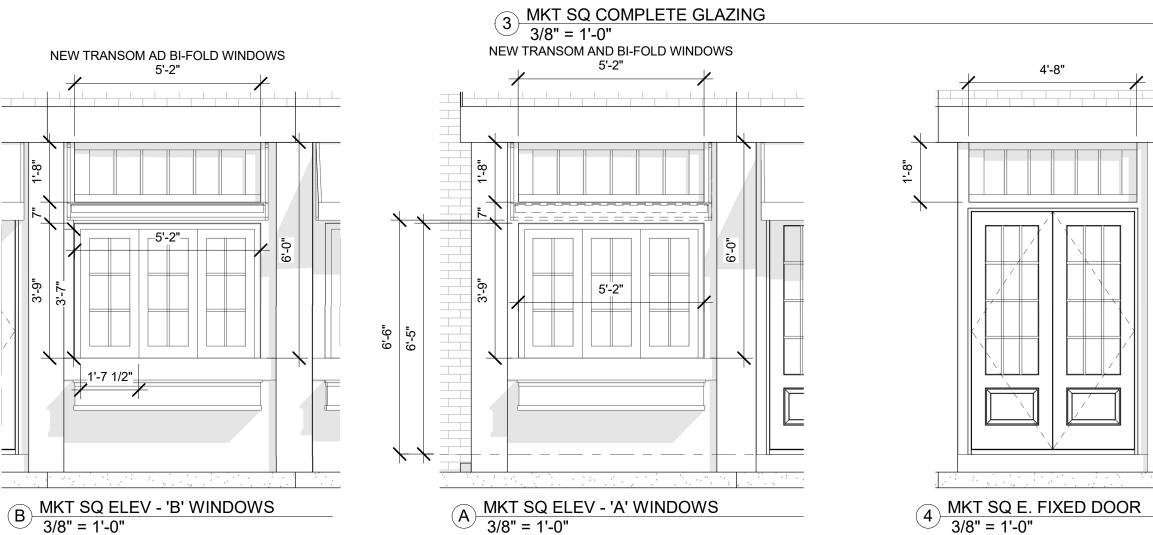

## TRANSOM AND BIFOLD WINDOW NOTES:

BIFOLDPAINTED WOOD WINDOWS PAINT TO MATCH EXISTING DOORS AND WINDOWS MUNTIN BARS ON TRANSOM WINDOWS AND BI-FOLD WINDOWS TO MATCH EXISTING MUNTIN BARS ON INN STREET ELEVATION G.C. TO SUBMIT SHOP DRAWINGS FOR OUT-SWING BI-FOLD WINDOWS FOR REVIEW AND APPROVAL PRIOR