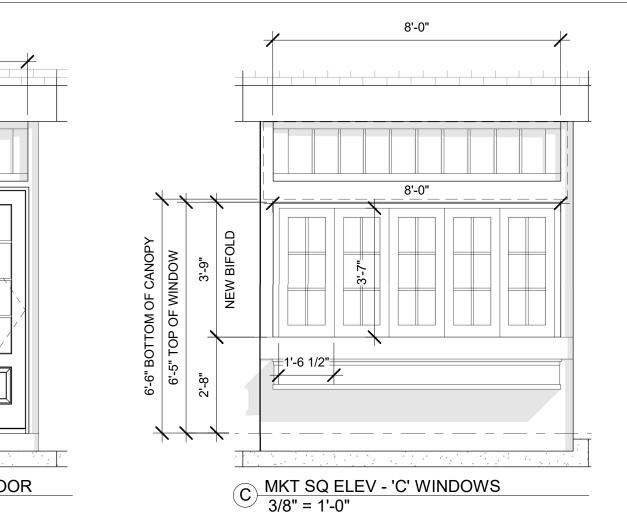

## TRANSOM AND BIFOLD WINDOW NOTES:

BIFOLDPAINTED WOOD WINDOWS PAINT TO MATCH EXISTING DOORS AND WINDOWS MUNTIN BARS ON TRANSOM WINDOWS AND BI-FOLD WINDOWS TO MATCH EXISTING MUNTIN BARS ON INN STREET ELEVATION G.C. TO SUBMIT SHOP DRAWINGS FOR OUT-SWING BI-FOLD WINDOWS FOR REVIEW AND APPROVAL PRIOR

## PROPOSED ELEVATION BELOW (EXISTING AWNINGS WILL REMAIN, BUT ARE HIDDEN FROM VIEW IN THIS ELEVATION)

PLEASE NOTE: ALL EXISTING AWNINGS WILL REMAIN (EVEN THOUGH THEY MAY BE HIDDEN FROM VIEW IN SOME **ELEVATIONS IN ORDER TO MAKE** THE PROPOSED TRANSOM WINDOWS VISIBLE).