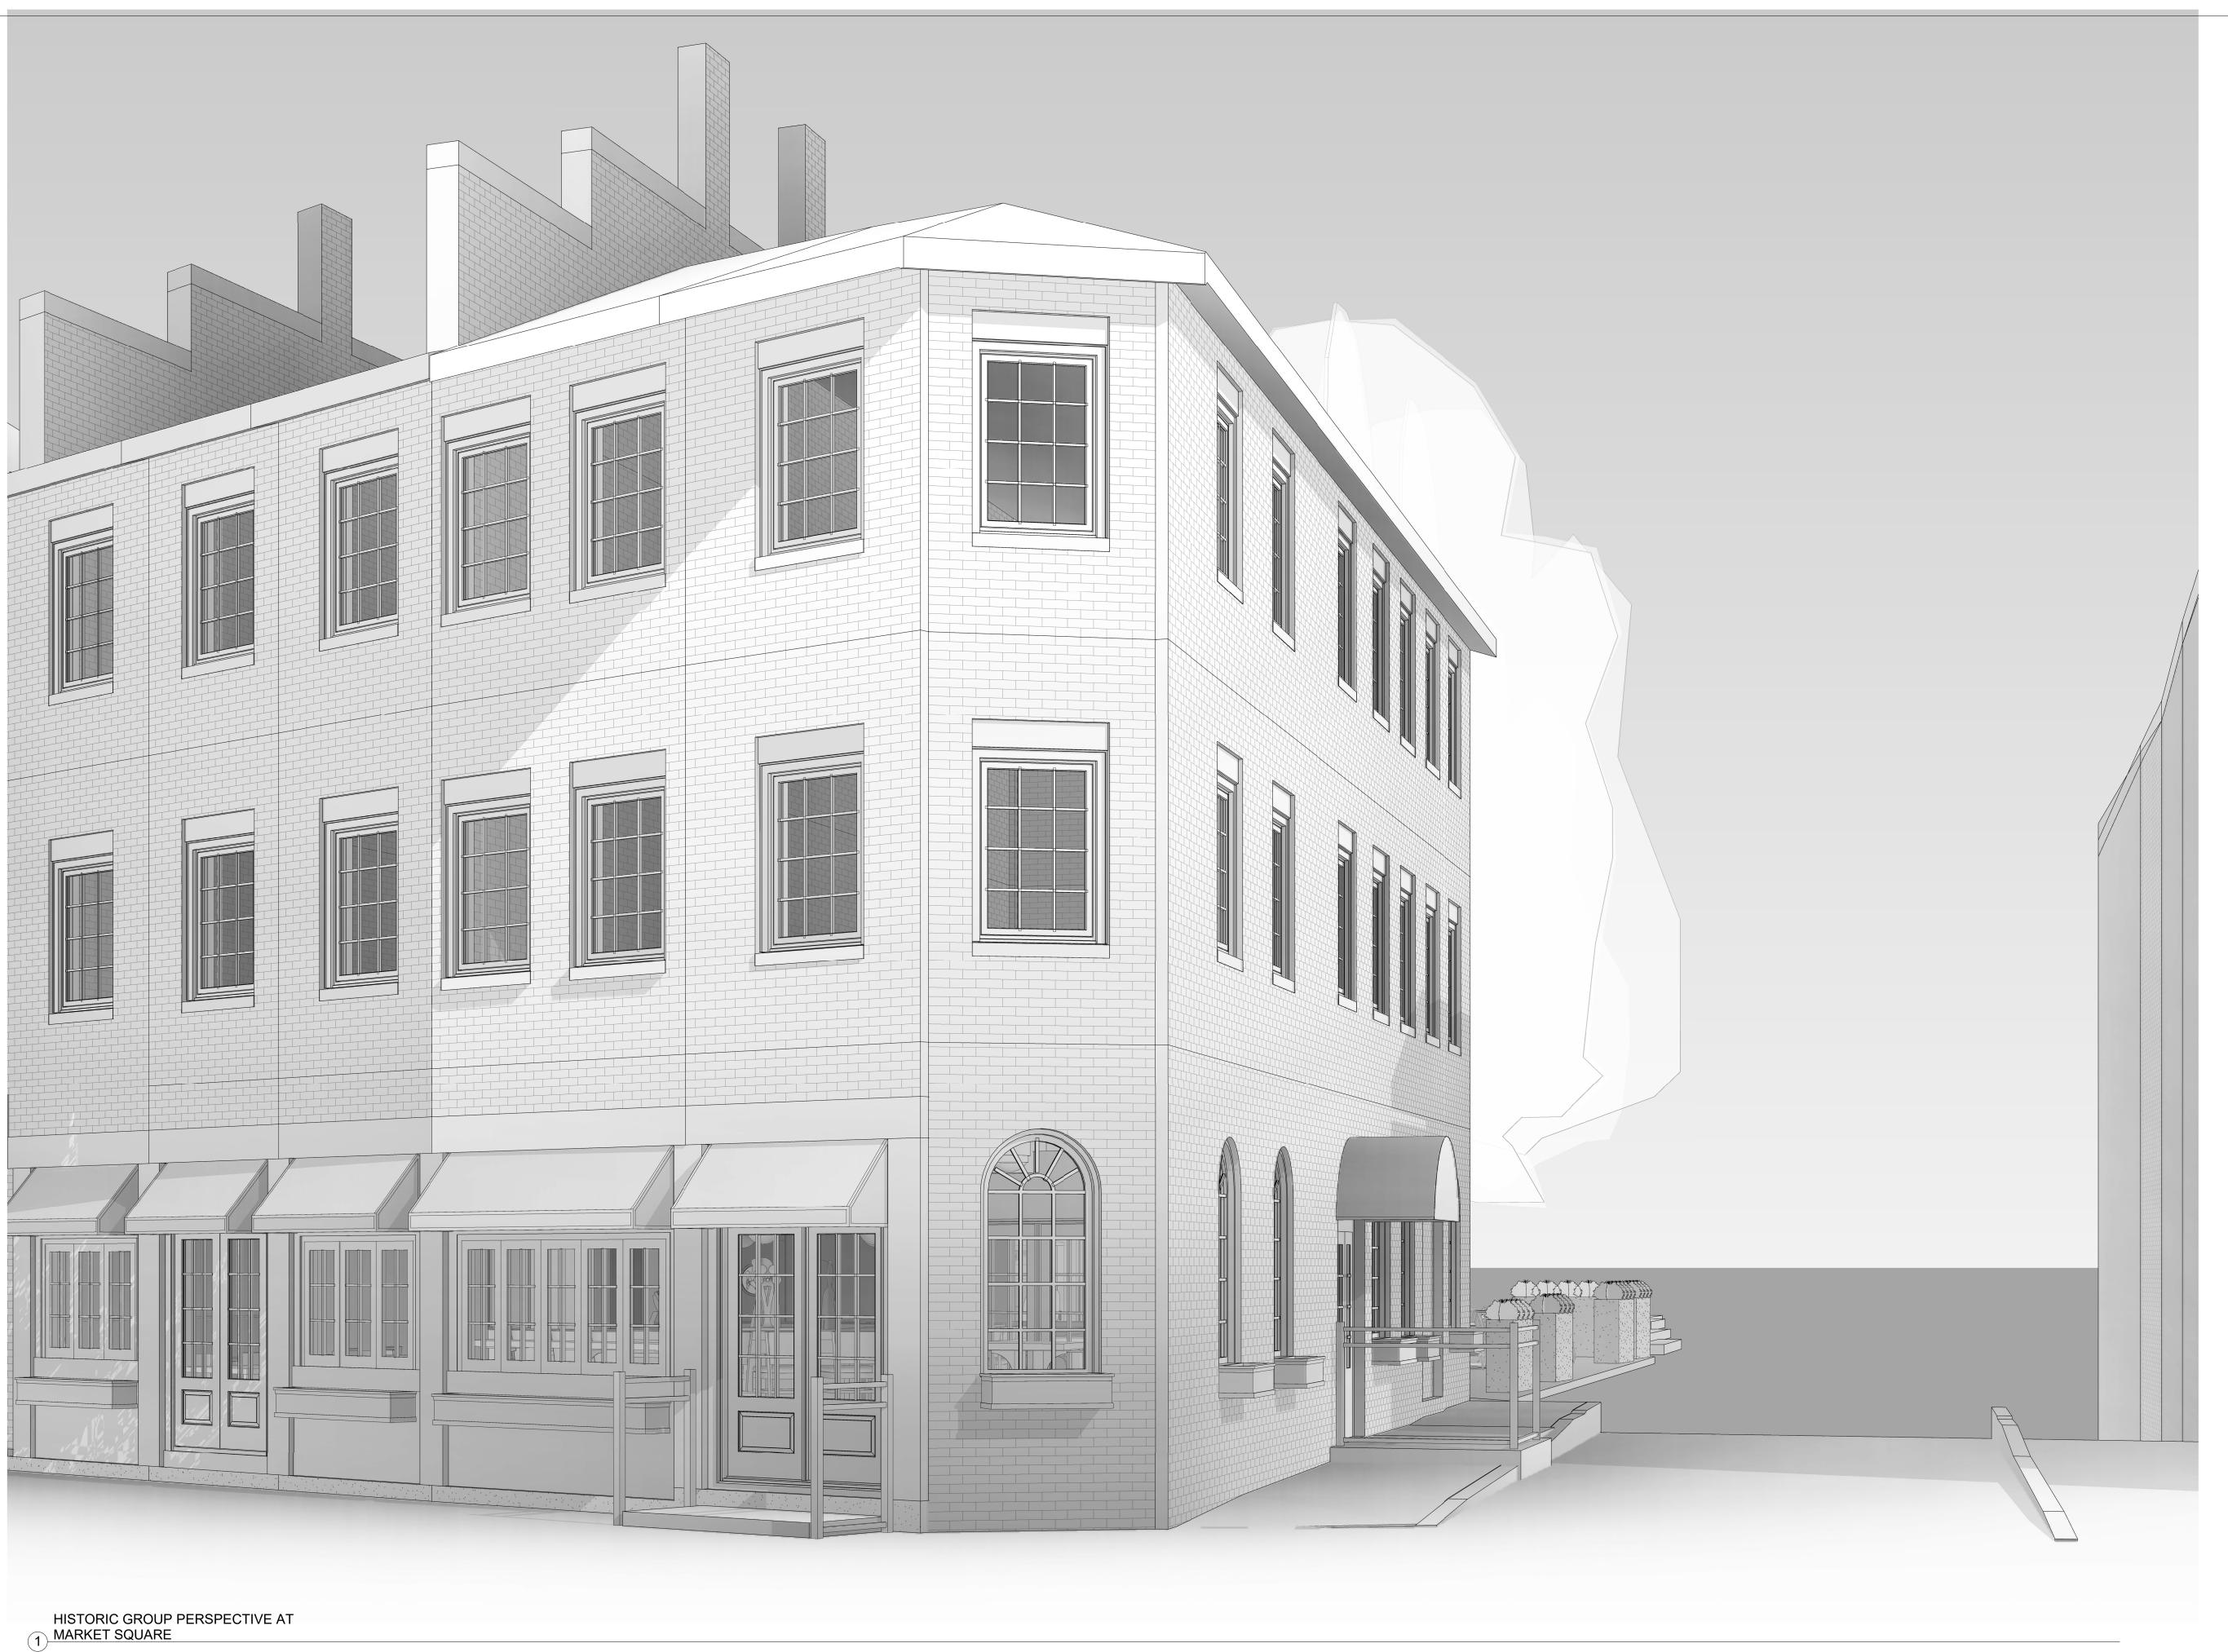

## PROPOSED ELEVATION BELOW (EXISTING AWNINGS WILL REMAIN, BUT ARE HIDDEN FROM VIEW IN THIS ELEVATION)

PLEASE NOTE: ALL EXISTING AWNINGS WILL REMAIN (EVEN THOUGH THEY MAY BE HIDDEN FROM VIEW IN SOME **ELEVATIONS IN ORDER TO MAKE** THE PROPOSED TRANSOM WINDOWS VISIBLE).