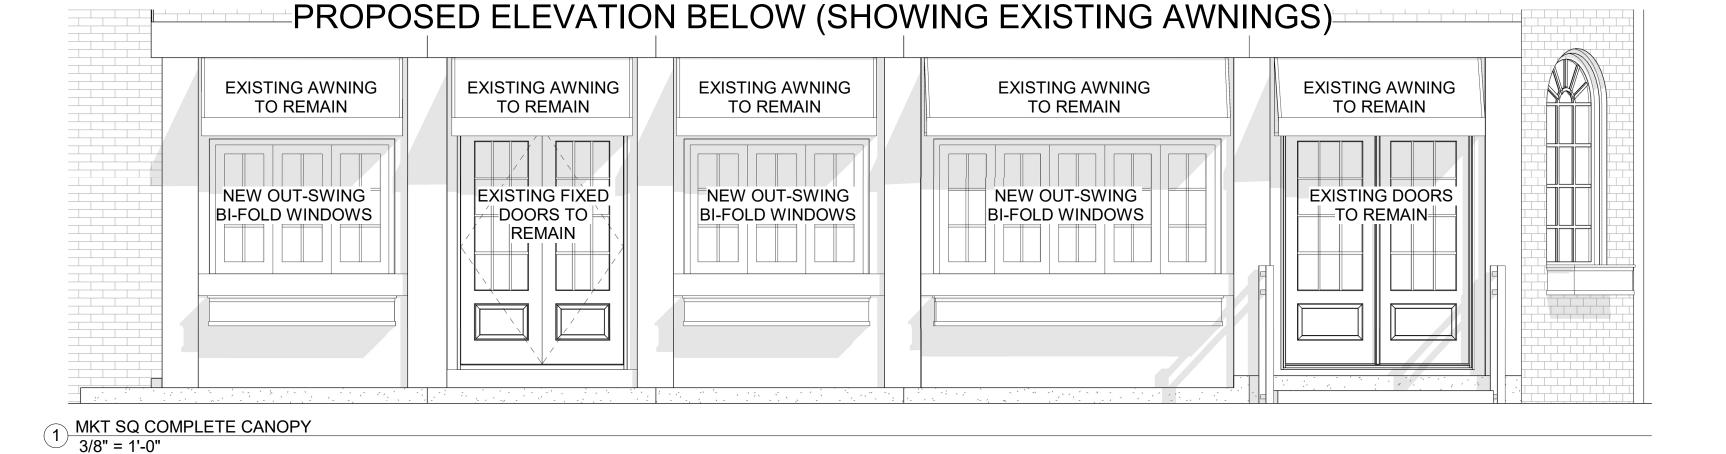

## PROPOSED ELEVATION BELOW (EXISTING AWNINGS WILL REMAIN, BUT ARE HIDDEN FROM VIEW IN THIS ELEVATION)

PLEASE NOTE: ALL EXISTING AWNINGS WILL REMAIN (EVEN THOUGH THEY MAY BE HIDDEN FROM VIEW IN SOME **ELEVATIONS IN ORDER TO MAKE** THE PROPOSED TRANSOM WINDOWS VISIBLE).