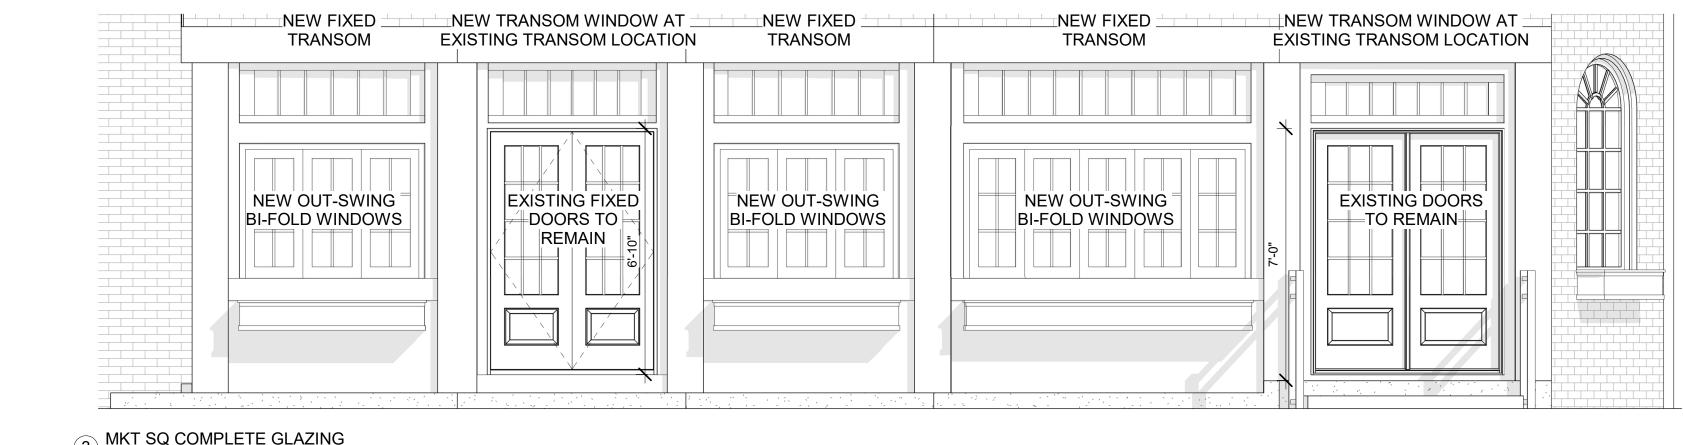

## VERA PIZZA PROGRESS SET WINDOW **ELEVATIONS**

| Project number | VNPR-A     |
|----------------|------------|
| Date           | 2020-03-02 |
| Drawn by       | Author     |
| Checked by     | Checker    |
|                |            |