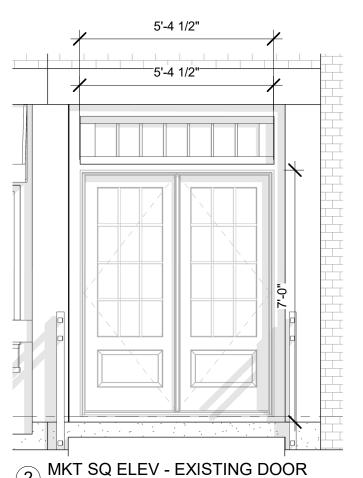

2 MKT SQ ELEV - EXISTING DOOR 3/8" = 1'-0"

5 MKT SQ ELEV - FLAT-IRON
3/8" = 1'-0"

www.KWHdesign.net

Gordon Greenfield, AIA Consulting Architect 4 Cook Street Charlestown, MA

(617) 241-7302 Gordon.Greenfield@gmail.com