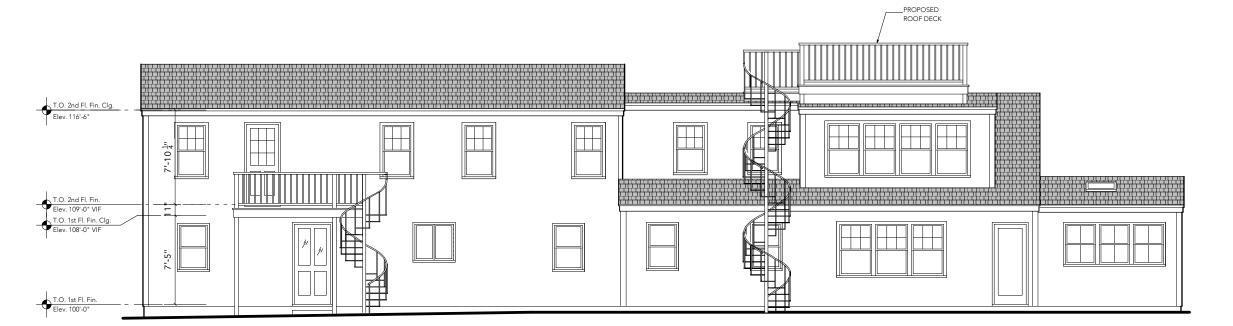

RE: Request for Minor Modification to Special Permit 333 Merrimac Street Newburyport, MA

Dear Mr. Chairman and Members of the Board,

Please accept this letter and the attached drawing in support of a minor modification to the special permit for 333 Merrimac Street. The current owners of Unit 3, Elizabeth and Sean Corbett, would like to add a roof top deck above their unit as per drawing attached.

We respectfully request consideration of a minor modification to the special permit for this addition of a roof deck.

Sincerely,

Aileen C. Graf, AIA, LEED AP

Exterior Elevation - REAR

SCALE: 1/8" = 1'-0"

Exterior Elevation - SIDE

SCALE: 1/8" = 1'-0"