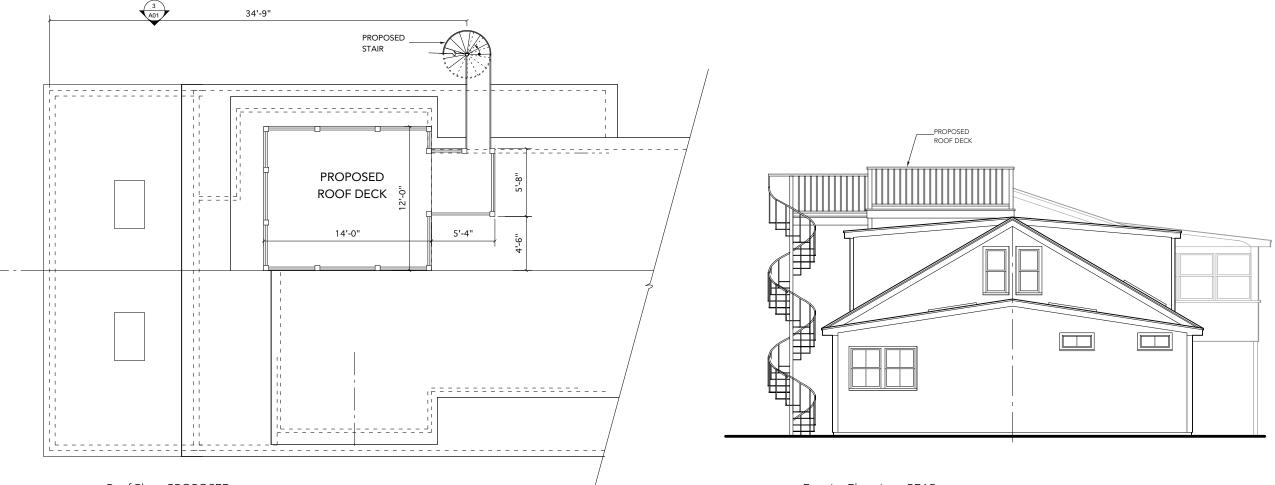

RE: Request for Minor Modification to Special Permit 333 Merrimac Street Newburyport, MA

Dear Mr. Chairman and Members of the Board,

Please accept this letter and the attached drawing in support of a minor modification to the special permit for 333 Merrimac Street. The current owners of Unit 3, Elizabeth and Sean Corbett, would like to add a roof top deck above their unit as per drawing attached.

We respectfully request consideration of a minor modification to the special permit for this addition of a roof deck.

Sincerely,

Aileen C. Graf, AIA, LEED AP

## G R A F A R C H I T E C T S

2 Liberty Street Newburyport, MA 01950 T. 978 499 9442

title:

Proposed Roof Deck

SCALE: 1/8" = 1'-0"
2 july 2018

A01

Roof Plan - PROPOSED

SCALE: 1/8" = 1'-0"