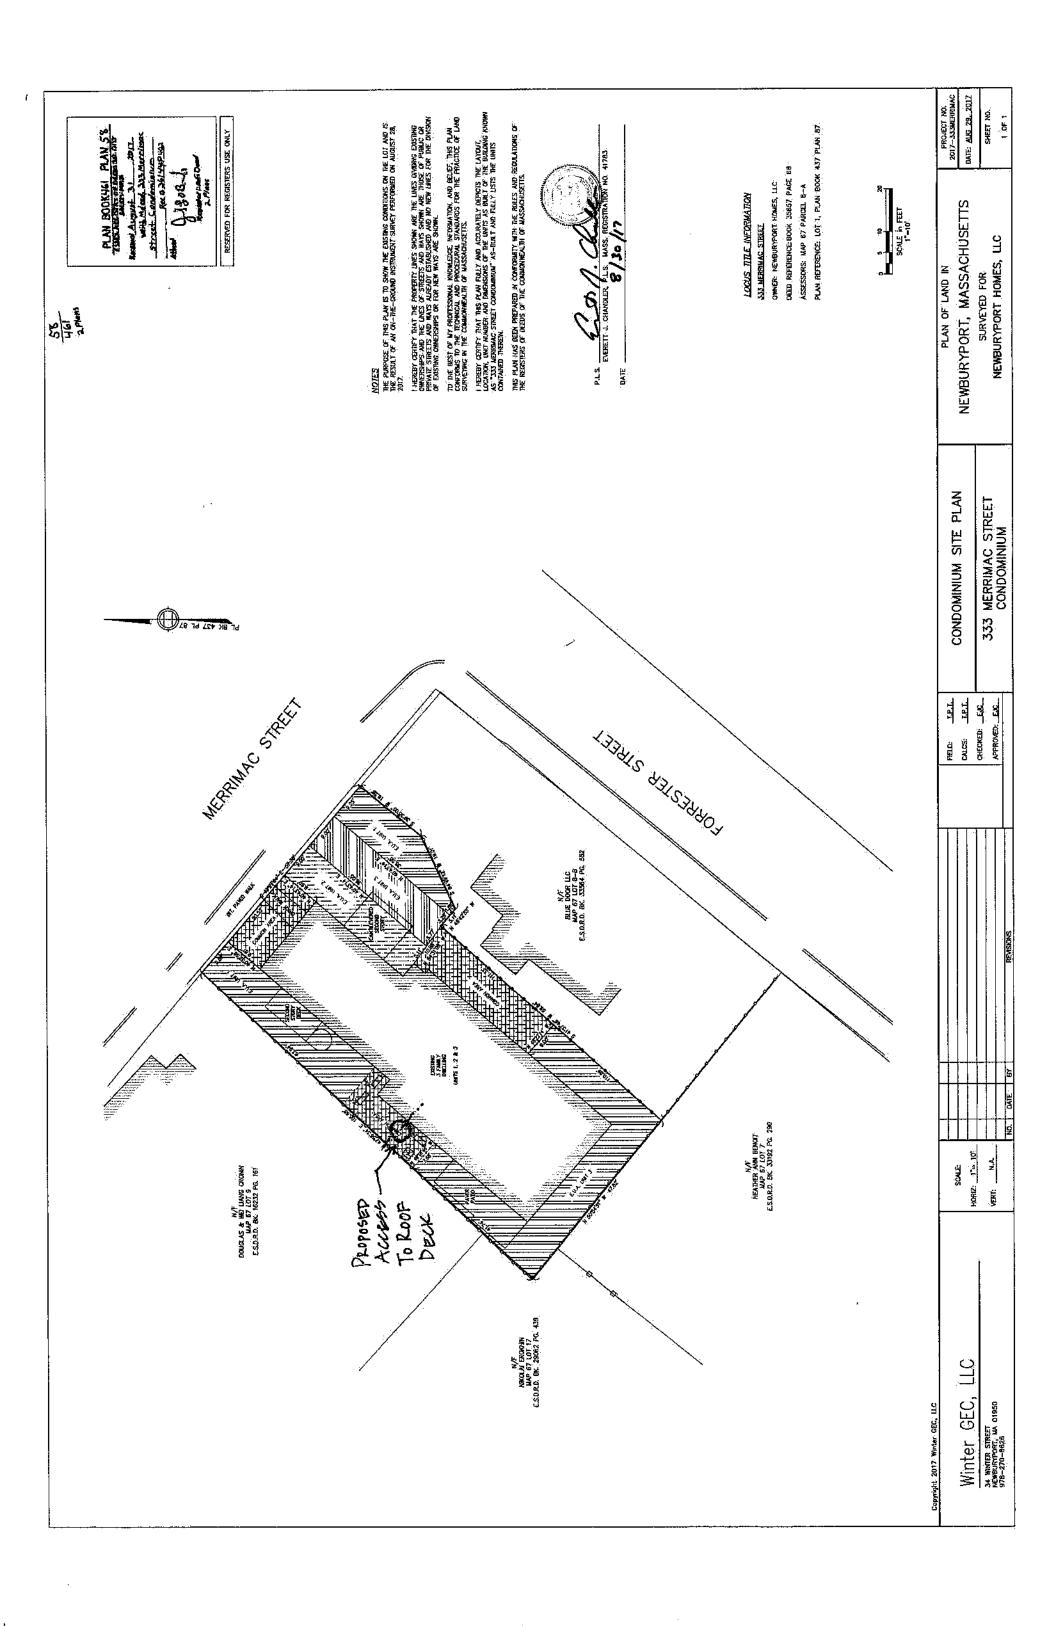

RE: Request for Minor Modification to Special Permit 333 Merrimac Street Newburyport, MA

Dear Mr. Chairman and Members of the Board,

Please accept this letter and the attached drawing in support of a minor modification to the special permit for 333 Merrimac Street. The current owners of Unit 3, Elizabeth and Sean Corbett, would like to add a roof top deck above their unit as per drawing attached.

We respectfully request consideration of a minor modification to the special permit for this addition of a roof deck.

Sincerely,

Aileen C. Graf, AIA, LEED AP