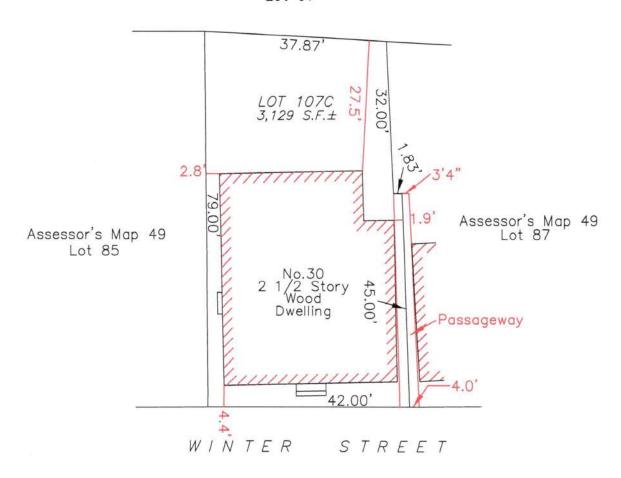

Assessor's Map 49 Lot 61

Zoning District: R3 Deed Reference: Book 25772, Page 278 Assessor's Map 49, Lot 86 Existing Lot Coverage = 49.3% ±

## PLOT PLAN OF LAND NEWBURYPORT, MA.

PREPARED FOR:

ERIC PRIMACK 30 WINTER STREET

SCALE: 1"=20' DATE: JUNE 24, 2021

DAVID P. TERENZONI, P.L.S. 4 ALLEN ROAD, PEABODY, MA. 01960