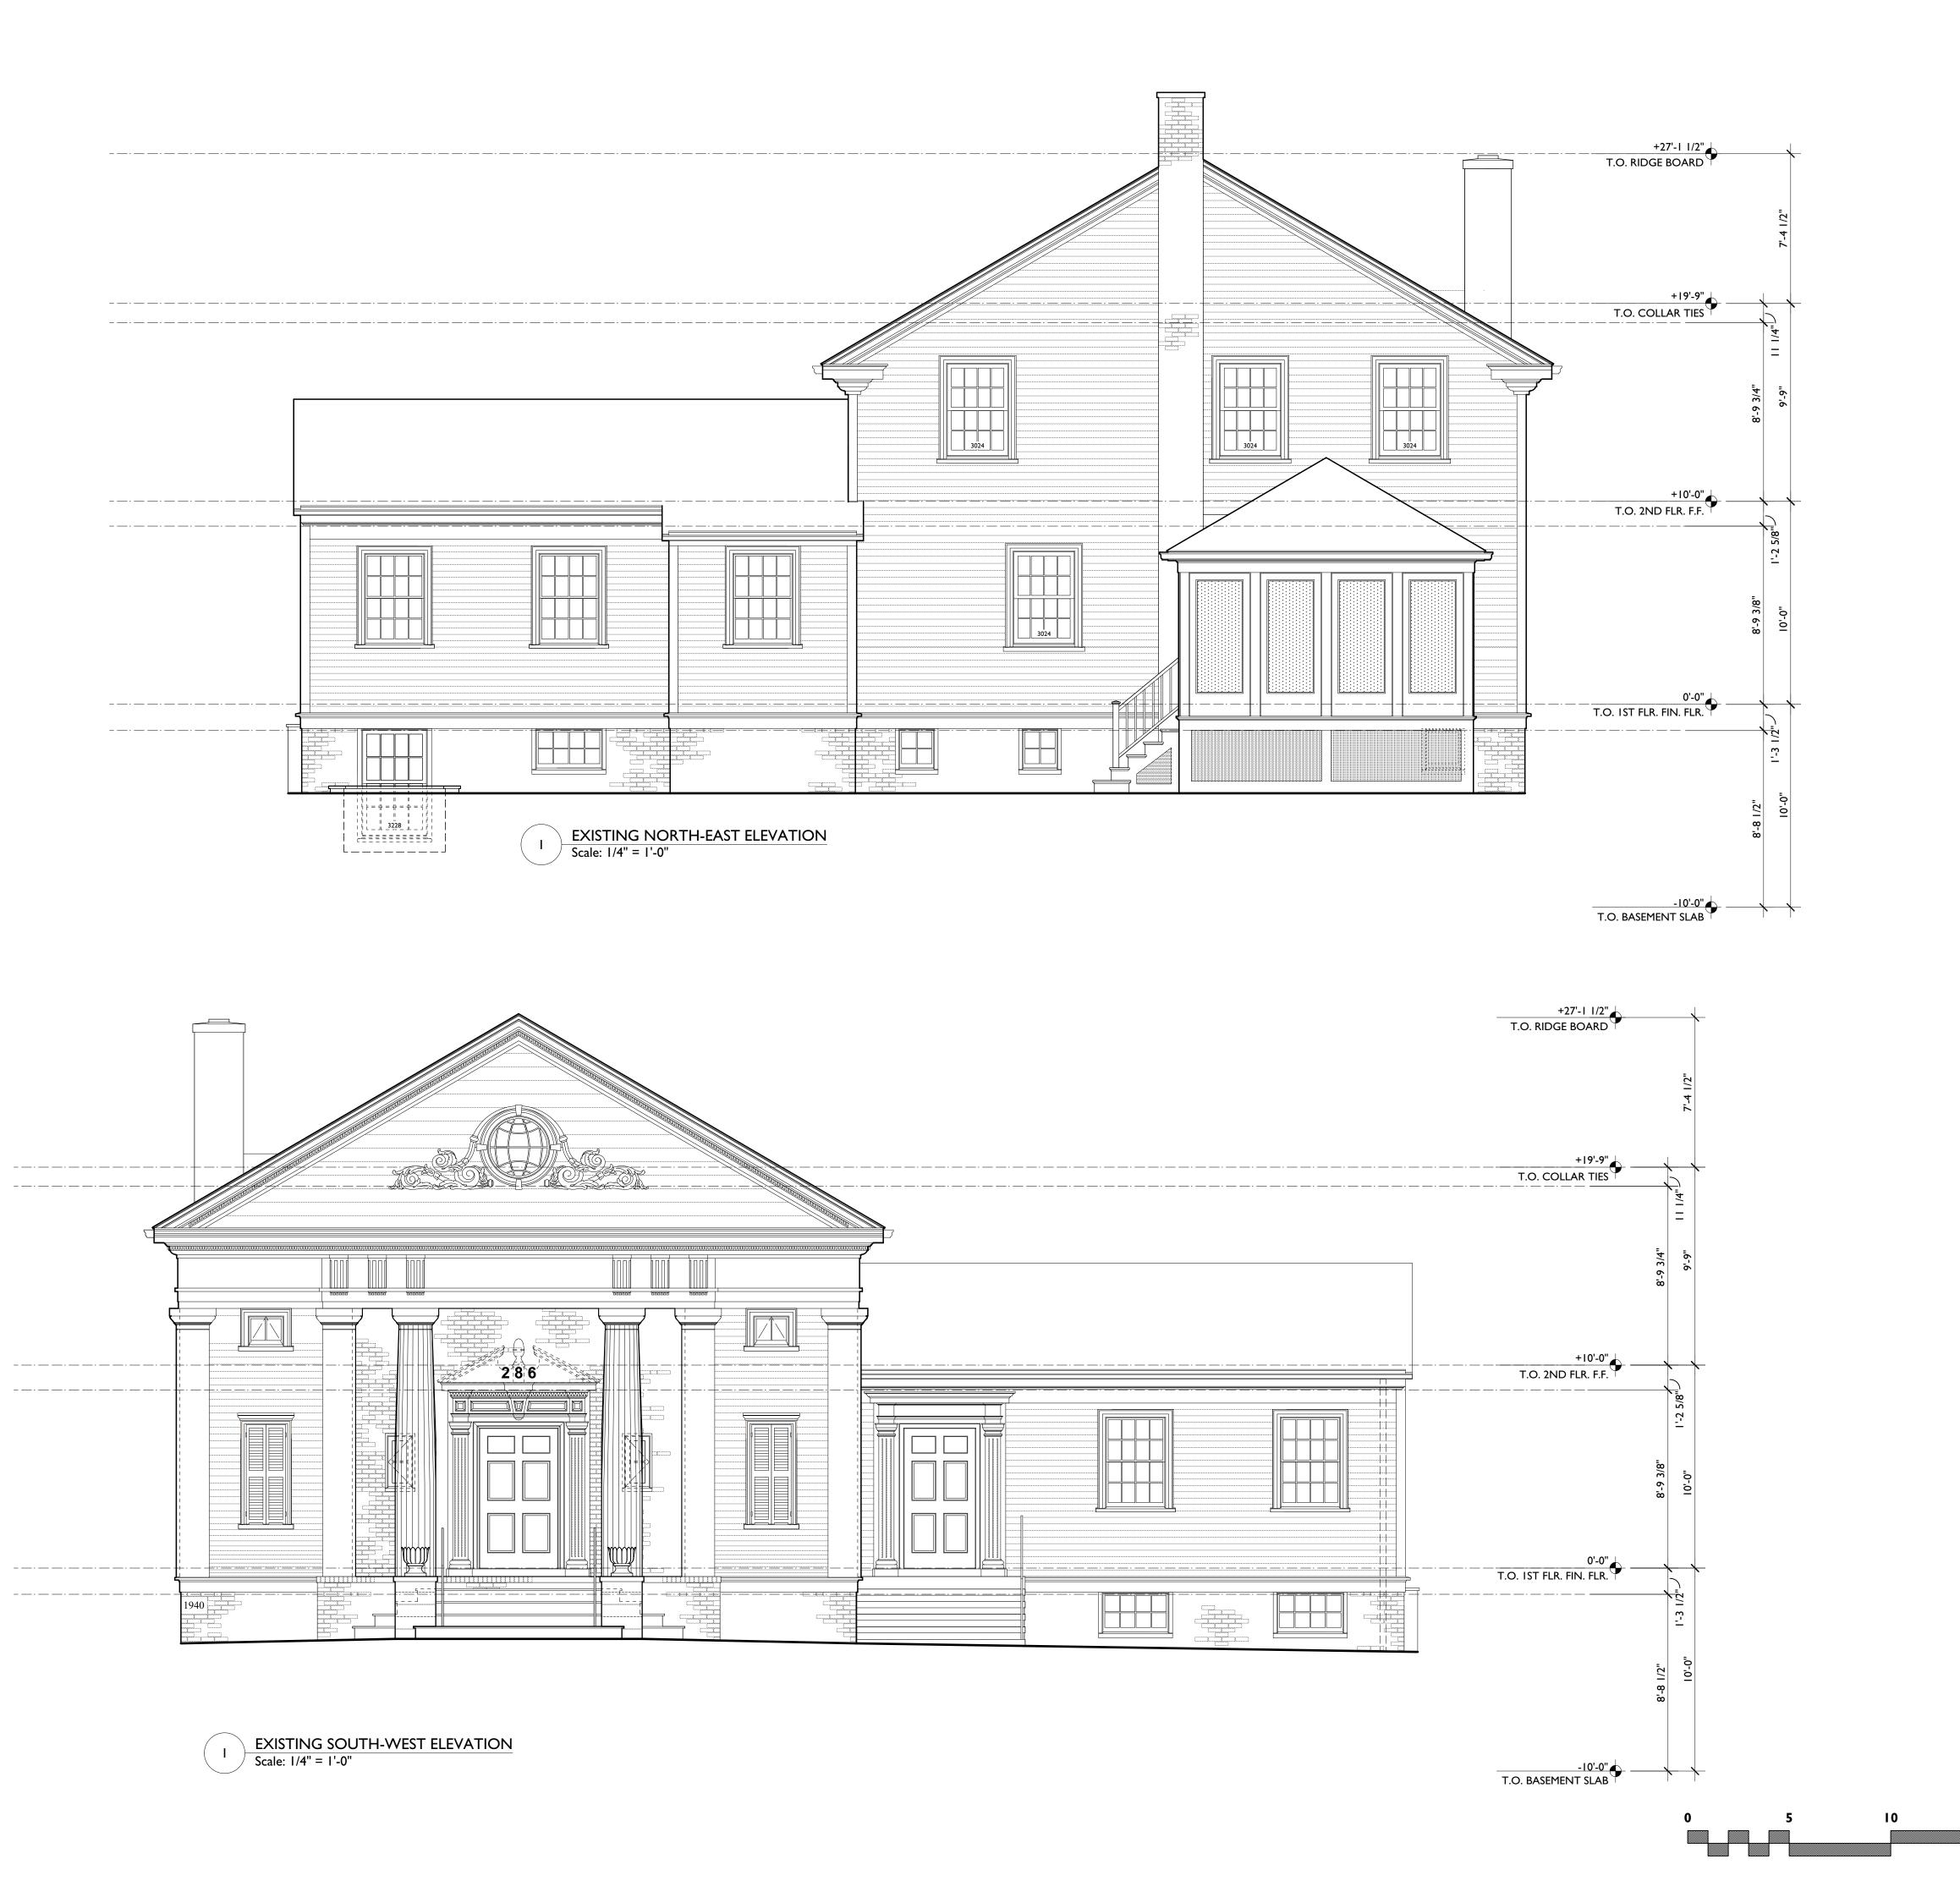

## MORRIS RESIDENCE 286 HIGH STREET NEWBURYPORT, MA

|     | REVISION & REISSUE NOTES |                 |      |  |  |  |
|-----|--------------------------|-----------------|------|--|--|--|
| No. | Date                     | Notes           |      |  |  |  |
|     |                          |                 |      |  |  |  |
|     |                          |                 |      |  |  |  |
|     |                          |                 |      |  |  |  |
|     |                          |                 |      |  |  |  |
|     |                          |                 |      |  |  |  |
|     |                          |                 |      |  |  |  |
|     |                          |                 |      |  |  |  |
|     |                          |                 |      |  |  |  |
|     |                          |                 |      |  |  |  |
|     |                          |                 |      |  |  |  |
|     |                          |                 |      |  |  |  |
| Р   | roject #                 | Project Manager | Date |  |  |  |

t # Project Manager Date
22 M.L. 6-10-20

Scale: AS NOTED

EXISTING ELEVATIONS

EC2.2