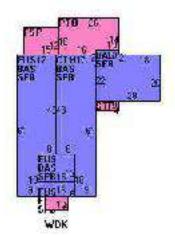

### **Building Layout**

(http://images.vgsi.com/photos/NewburyportMAPhotos//Sketches/4038\_419

| Building Sub-Areas (sq ft) |                       |               | <u>Legend</u>  |
|----------------------------|-----------------------|---------------|----------------|
| Code                       | Description           | Gross<br>Area | Living<br>Area |
| BAS                        | First Floor           | 2,558         | 2,558          |
| FUS                        | Upper Story, Finished | 1,181         | 1,181          |
| СТН                        | Cathedral Ceiling     | 893           | 0              |
| FOP                        | Porch, Open           | 96            | 0              |
| FSP                        | Porch, Screened       | 180           | 0              |
| РТО                        | Patio                 | 396           | 0              |
| SFB                        | Base, Semi-Finished   | 2,654         | 0              |
| STP                        | Stoop                 | 40            | 0              |
| WDK                        | Deck, Wood            | 60            | 0              |
|                            |                       | 8,058         | 3,739          |