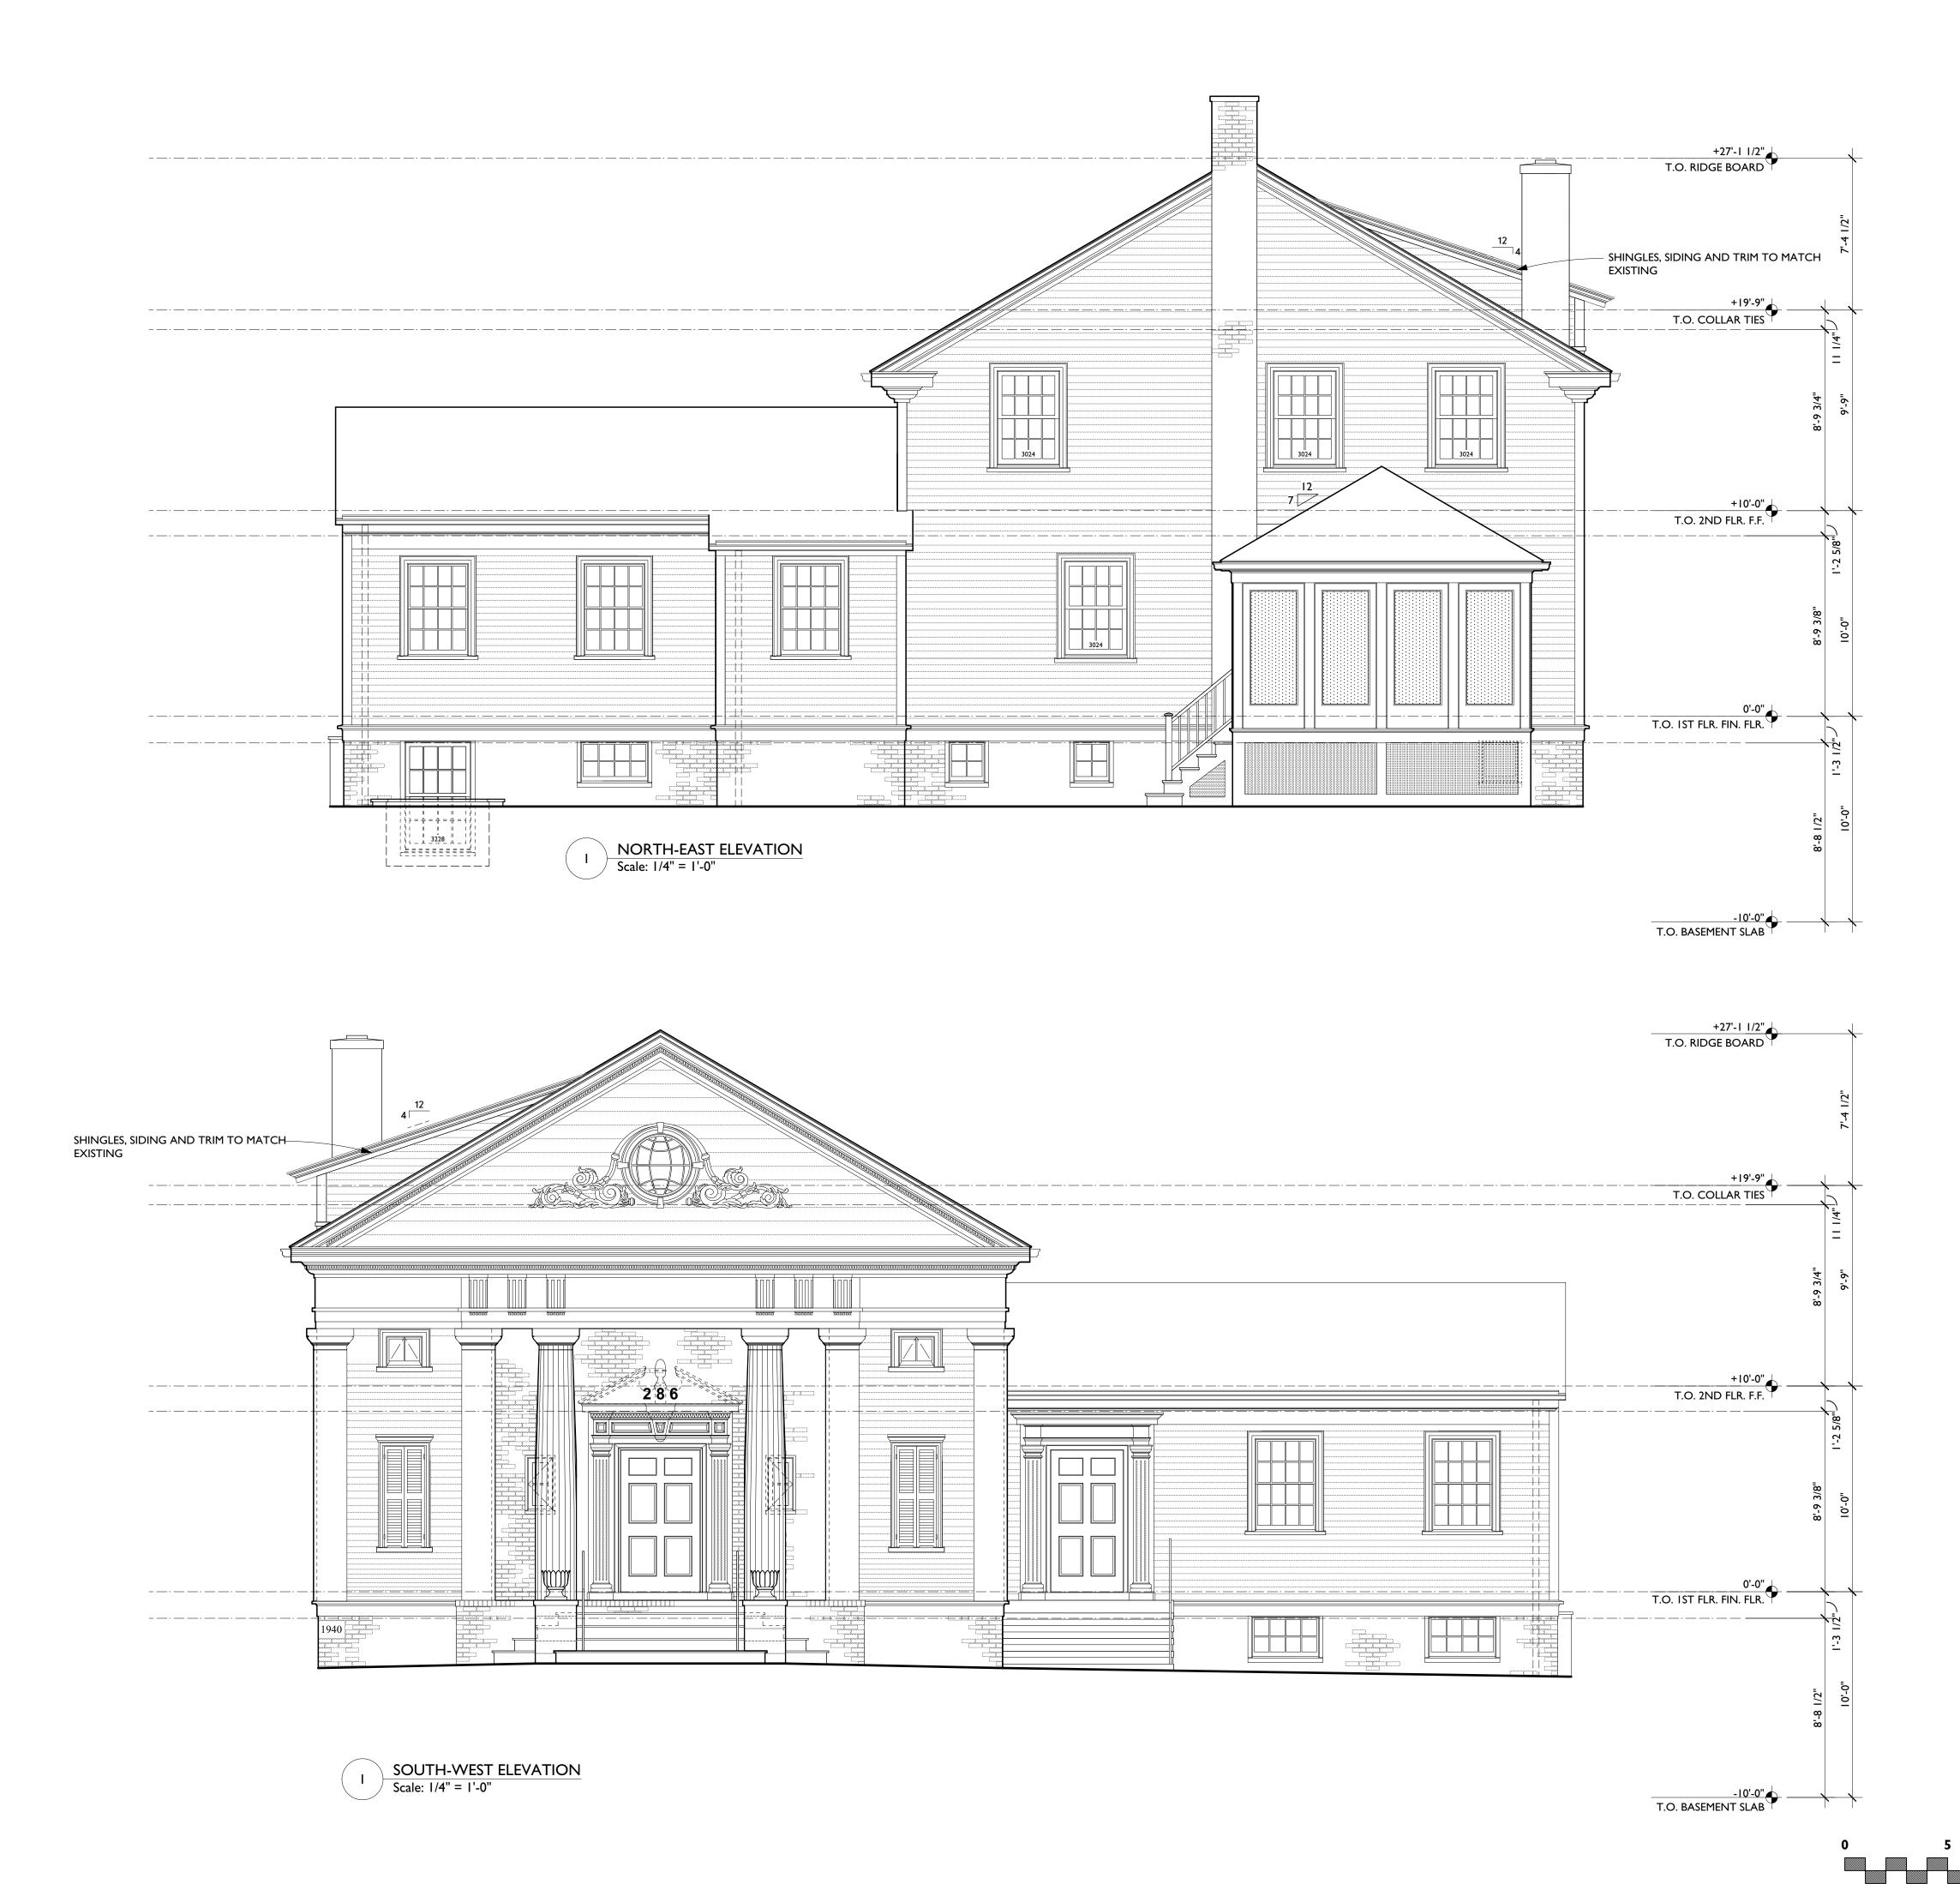

## MORRIS RESIDENCE 286 HIGH STREET NEWBURYPORT, MA

| REVISION | & | REISSUE NOTES |  |
|----------|---|---------------|--|

No. Date Notes

Project # Project Manager Date
2019-22 M.L. 6-10-20

Scale: AS NOTED

PROPOSED ELEVATIONS

A2.1