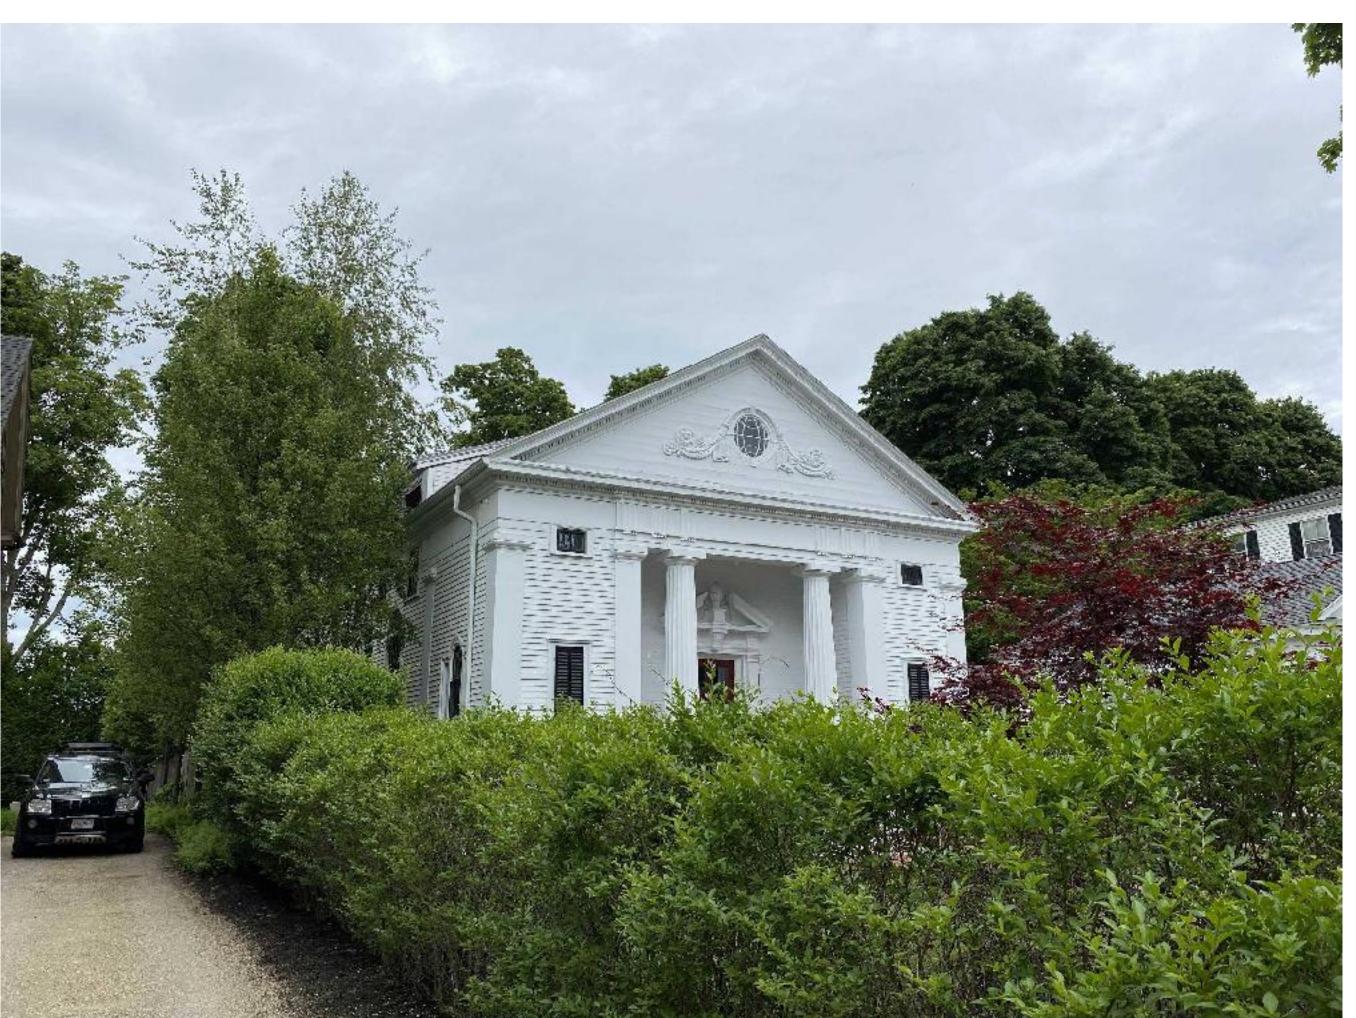

### **286 HIGH ST**

**Location** 286 HIGH ST **MBLU** 59/ 66/ / /

Owner MORRIS BRIAN P Assessment \$1,428,700

PID 4038 Building Count 1

### NEWBURYPORT DISTRICT DATA SHEET

| Street Address | Map & Parcel | Historic Name                                   | Date of<br>Construction    | Style                                       | Status |
|----------------|--------------|-------------------------------------------------|----------------------------|---------------------------------------------|--------|
| 197 278        | 59-69        |                                                 | ca 1960                    | Colonial Revival                            | INT    |
| 498 280        | 59-68        |                                                 | са 1895                    | Queen Anne                                  | C      |
| 199 282-284    | 59-67        |                                                 | ca 1810;<br>1900           | Federalist;<br>alterations                  | С      |
| 500 286        | 59-66        | First Church of<br>Christ Scientist             | ca 1940-1945               | Colonial Revival                            | INT    |
| 294            | 52-48        |                                                 | ca 1890                    | Queen Anne                                  | С      |
| 150% 296       | 52-47        |                                                 | са 1900                    | Colonial Revival                            | С      |
| SVE 298        | 62-46        |                                                 | са 1930                    | Colonial Revival                            | С      |
| J 300 #2923    | 62-45        | Belleville<br>Cong. Church<br>Belleville Vestry | 1867<br>ca 1867<br>ca 1930 | Italianate<br>Greek Revival;<br>alterations | С      |
| √5°0 4 304     | 62-44        |                                                 | ca 1870                    | sidehall Italianate                         | С      |
| 1505 308       | 62-43        |                                                 | ca 1870                    | sidehall Italianate                         | С      |
| ò0 b 310       | 62-42        |                                                 | са 1870                    | Italianale                                  | С      |
| √50° 312       | 62-41        |                                                 | ca 1860                    | Italianate                                  | С      |

CONTEXT

A1.1

NEIGHBORHOOD

Scale: AS NOTED

6-10-20

REVISION & REISSUE NOTES

No. Date Notes