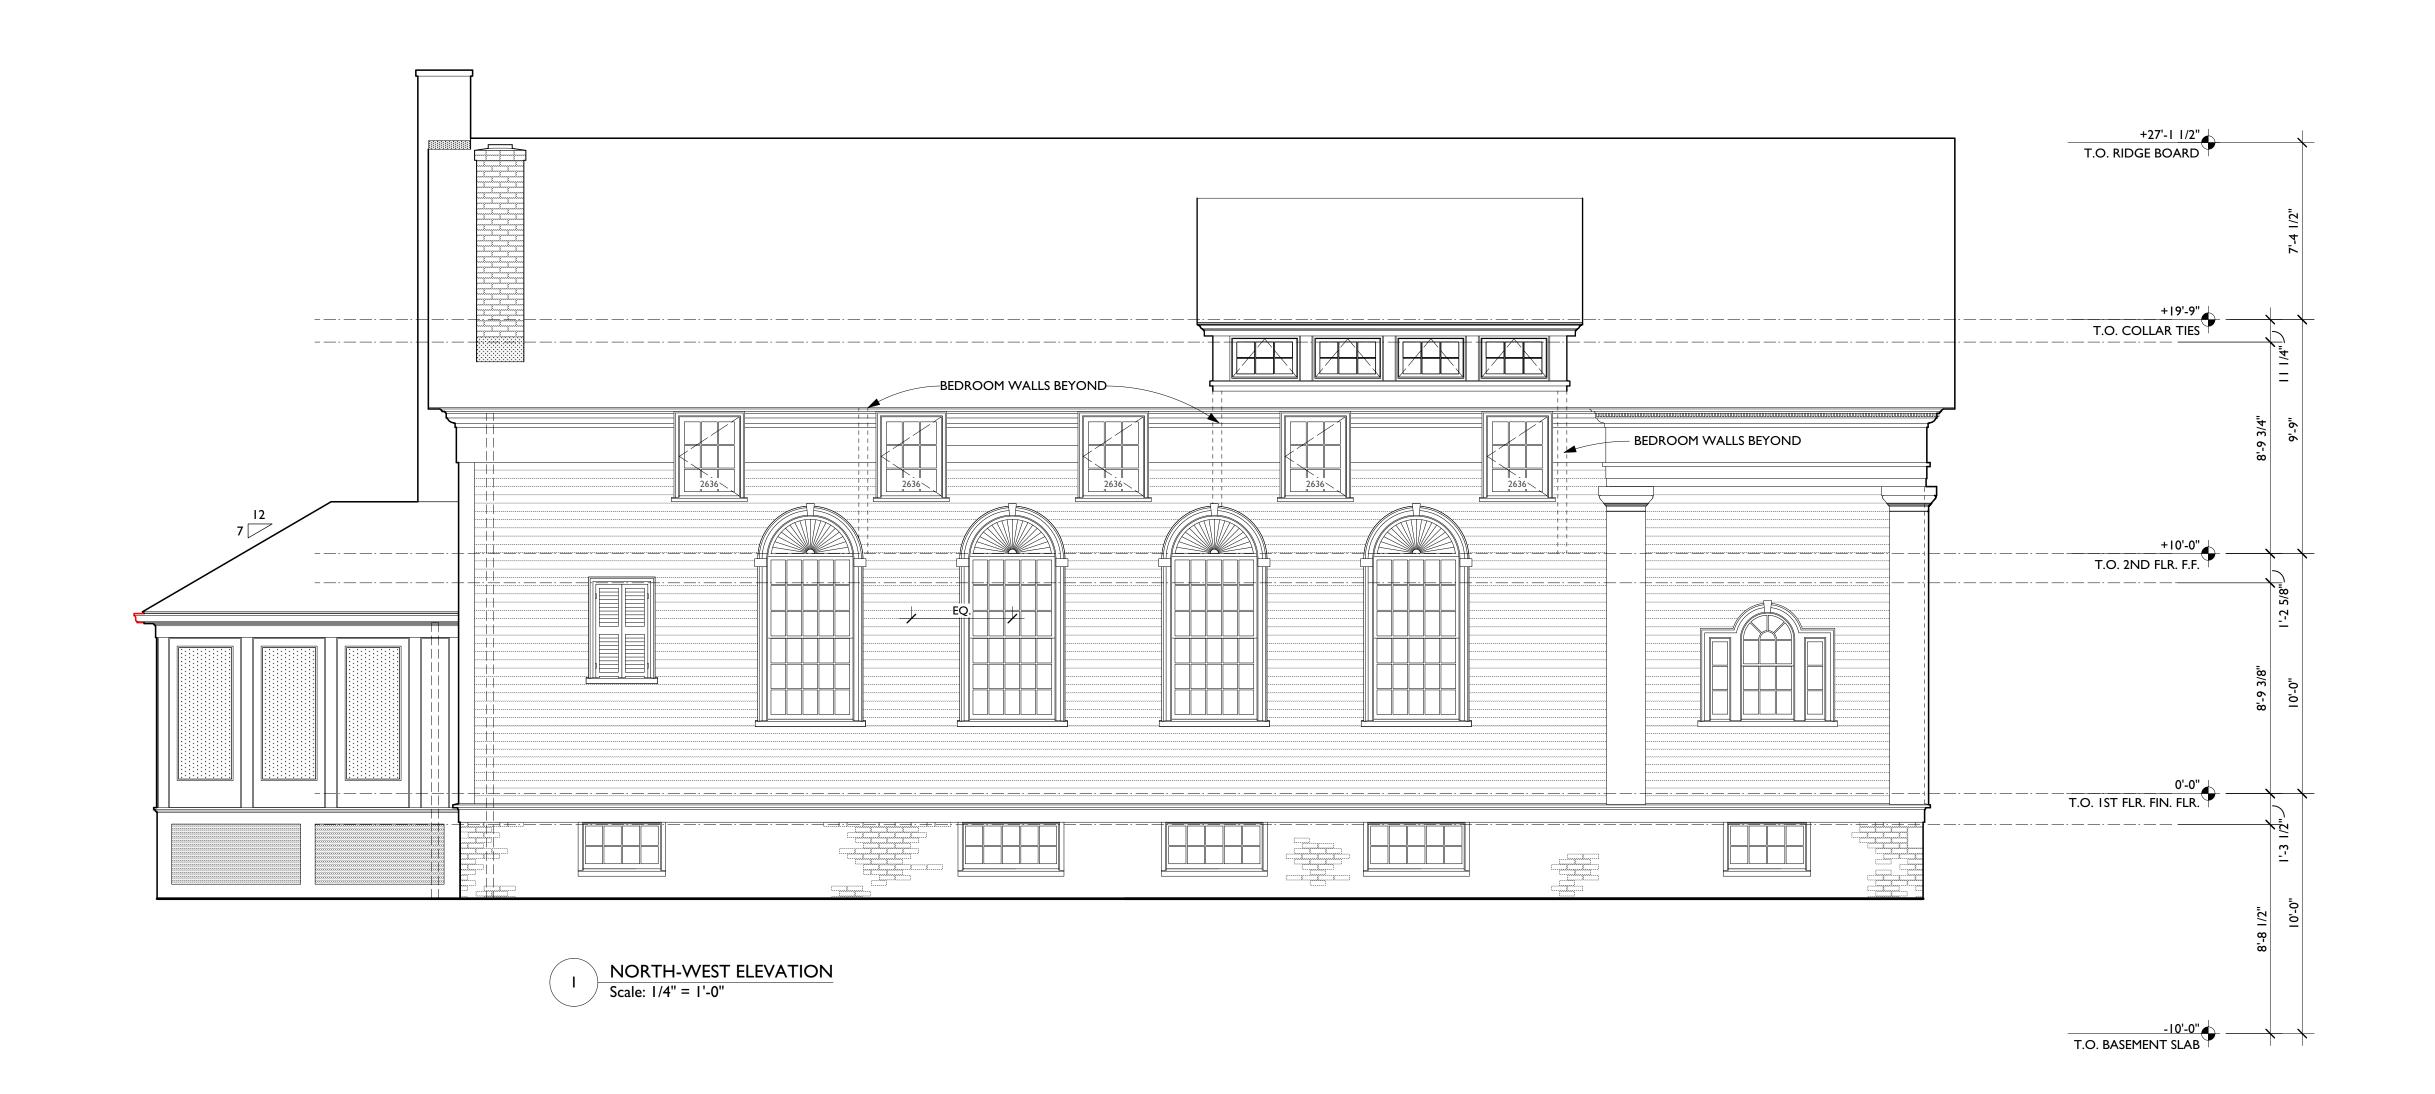

6-10-20

EXISTING SOUTH-WEST ELEVATION

3 EXISTING NORTH-EAST ELEVATION

2 EXISTING NORTH-WEST ELEVATION

4 EXISTING SOUTH-WEST ELEVATION

|      | REVIS | ION & | REISSUE NOTES |  |
|------|-------|-------|---------------|--|
| Date | 1     | Notes |               |  |
|      |       |       |               |  |
|      |       |       |               |  |
|      |       |       |               |  |
|      |       |       |               |  |
|      |       |       |               |  |
|      |       |       |               |  |
|      |       |       |               |  |
|      |       |       |               |  |
|      |       |       |               |  |
|      |       |       |               |  |