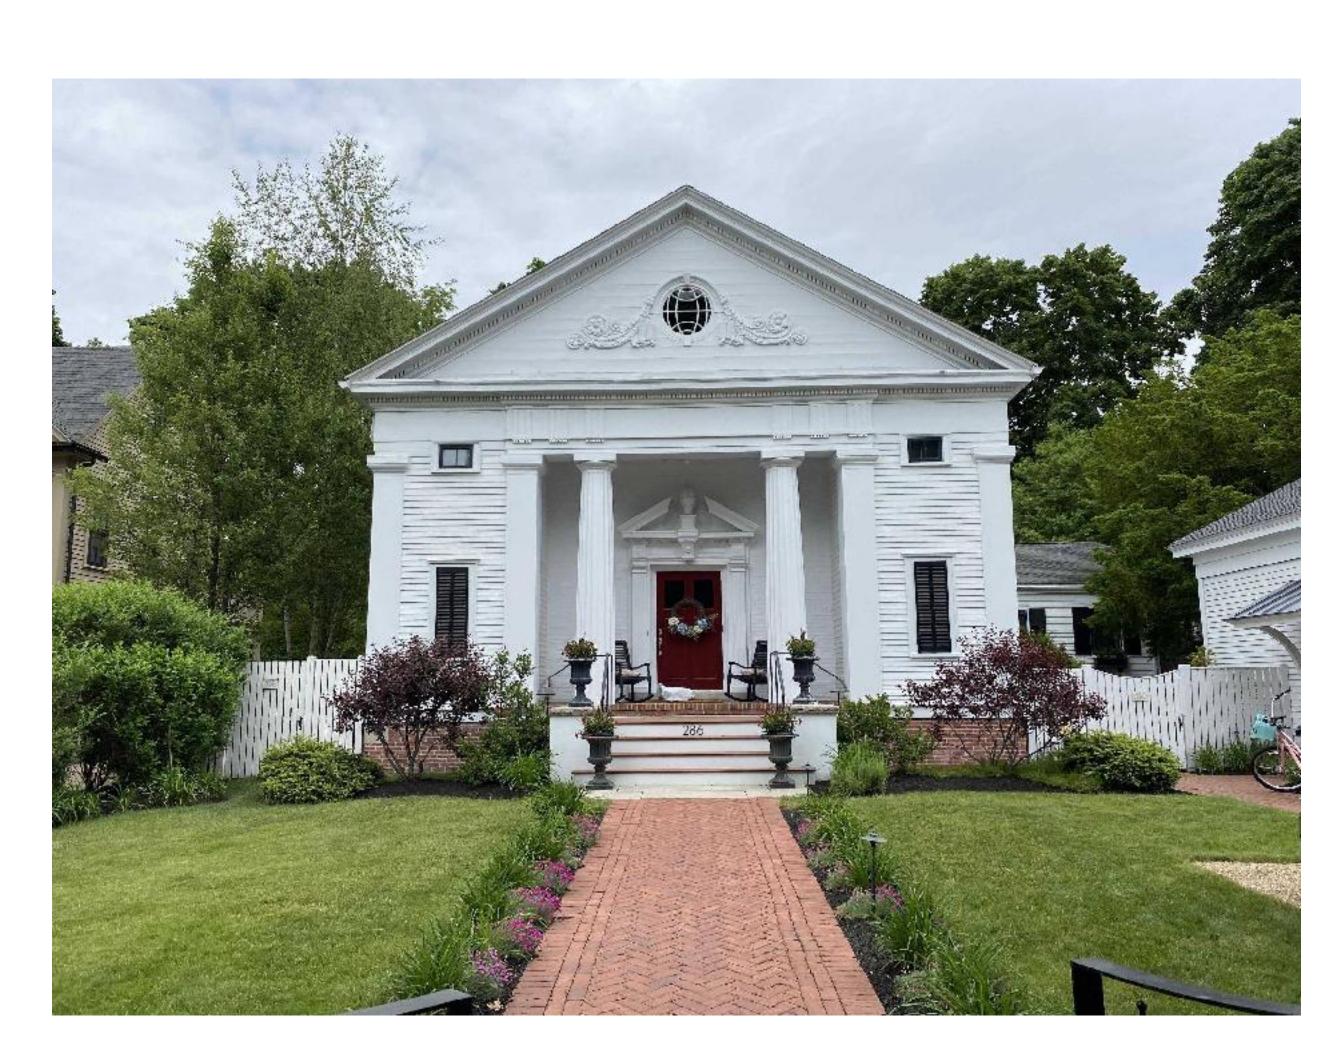

### **286 HIGH ST**

**Location** 286 HIGH ST **MBLU** 59/ 66/ / /

Owner MORRIS BRIAN P Assessment \$1,428,700

PID 4038 Building Count 1

### NEWBURYPORT DISTRICT DATA SHEET

| Street Address | Map & Parcel | Historic Name                                   | Date of<br>Construction    | Style                                       | Status |
|----------------|--------------|-------------------------------------------------|----------------------------|---------------------------------------------|--------|
| 197 278        | 59-69        |                                                 | ca 1960                    | Colonial Revival                            | INT    |
| 498 280        | 59-68        |                                                 | са 1895                    | Queen Anne                                  | C      |
| 199 282-284    | 59-67        |                                                 | ca 1810;<br>1900           | Federalist;<br>alterations                  | С      |
| 500 286        | 59-66        | First Church of<br>Christ Scientist             | ca 1940-1945               | Colonial Revival                            | INT    |
| 294            | 52-48        |                                                 | ca 1890                    | Queen Anne                                  | С      |
| 150% 296       | 52-47        |                                                 | са 1900                    | Colonial Revival                            | С      |
| SVE 298        | 62-46        |                                                 | са 1930                    | Colonial Revival                            | С      |
| J 300 #2923    | 62-45        | Belleville<br>Cong. Church<br>Belleville Vestry | 1867<br>ca 1867<br>ca 1930 | Italianate<br>Greek Revival;<br>alterations | С      |
| √5°0 4 304     | 62-44        |                                                 | ca 1870                    | sidehall Italianate                         | С      |
| 1505 308       | 62-43        |                                                 | ca 1870                    | sidehall Italianate                         | С      |
| ò0 b 310       | 62-42        |                                                 | са 1870                    | Italianale                                  | С      |
| √50° 312       | 62-41        |                                                 | ca 1860                    | Italianate                                  | С      |

Scale: AS NOTED

EXISTING PHOTOGRAPHS

288 HIGH STREET

ESTD ARCHITECTS 2007

48 MARKET STREET

NEWBURYPORT, MA 01950

T. 978.465.3535

WWW.SCOTTBROWNARCHITECT.COM