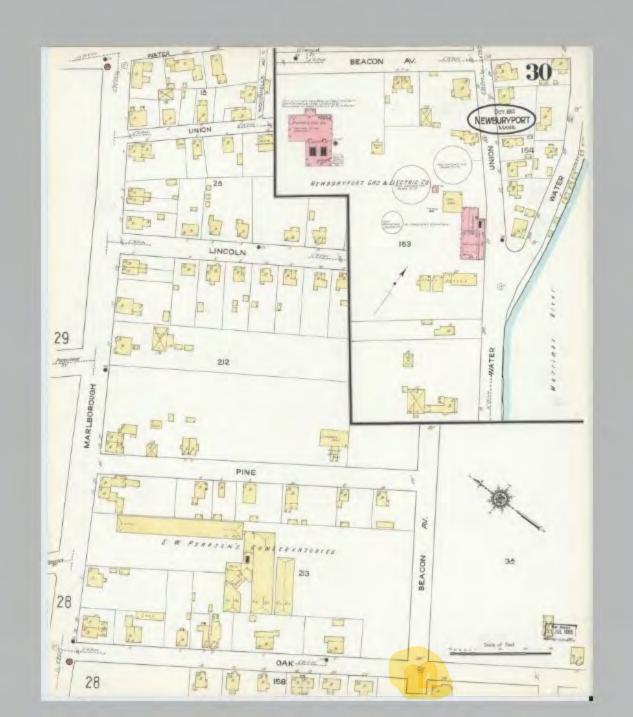

#### **Supplemental Information:**

- Prior to Beacon Street expansion, what is now 26 Oak Street extended all the way to 22 Oak Street.
- This expansion's splitting of the property created odd shaped lot.
- This part of the City was not subject to downzoning that occurred in 2017. It was and remains R-2 District. City did not change zoning for this neighborhood.