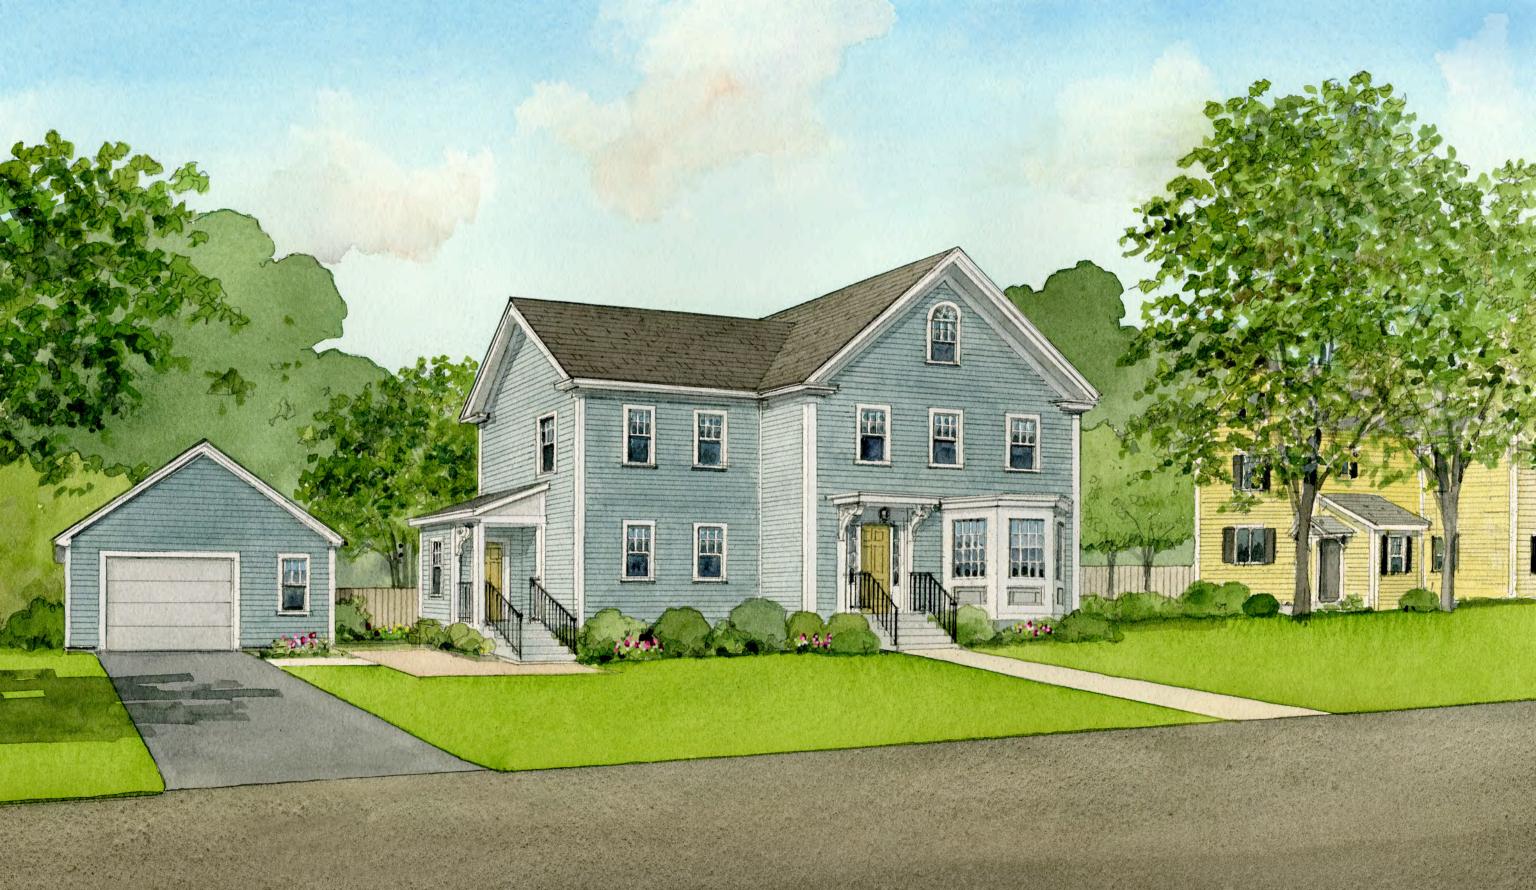

#### **Changes in New Plans**

- Still creating two new lots.
- Lot One remains the same as previously proposed and requires same relief.
- Lot Two now only requires variance for lot size and no longer needs variances for front or rear yard setbacks as the result of redesigning the proposed home.
- House on Lot Two is smaller than originally proposed and is reflective of the architecture of the existing home on Lot One.