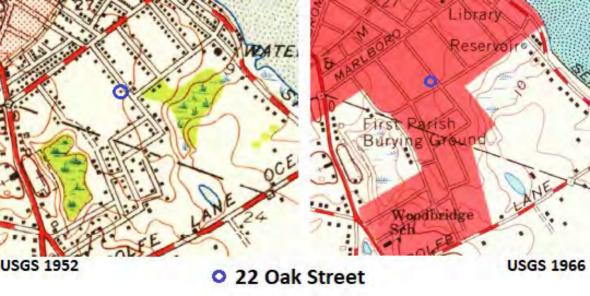

#### **Supplemental Information:**

- Prior to Beacon Street expansion, what is now 26 Oak Street extended all the way to 22 Oak Street.
- This expansion's splitting of the property created odd shaped lot.
- This part of the City was not subject to downzoning that occurred in 2017. It was and remains R-2 District. City did not change zoning for this neighborhood.