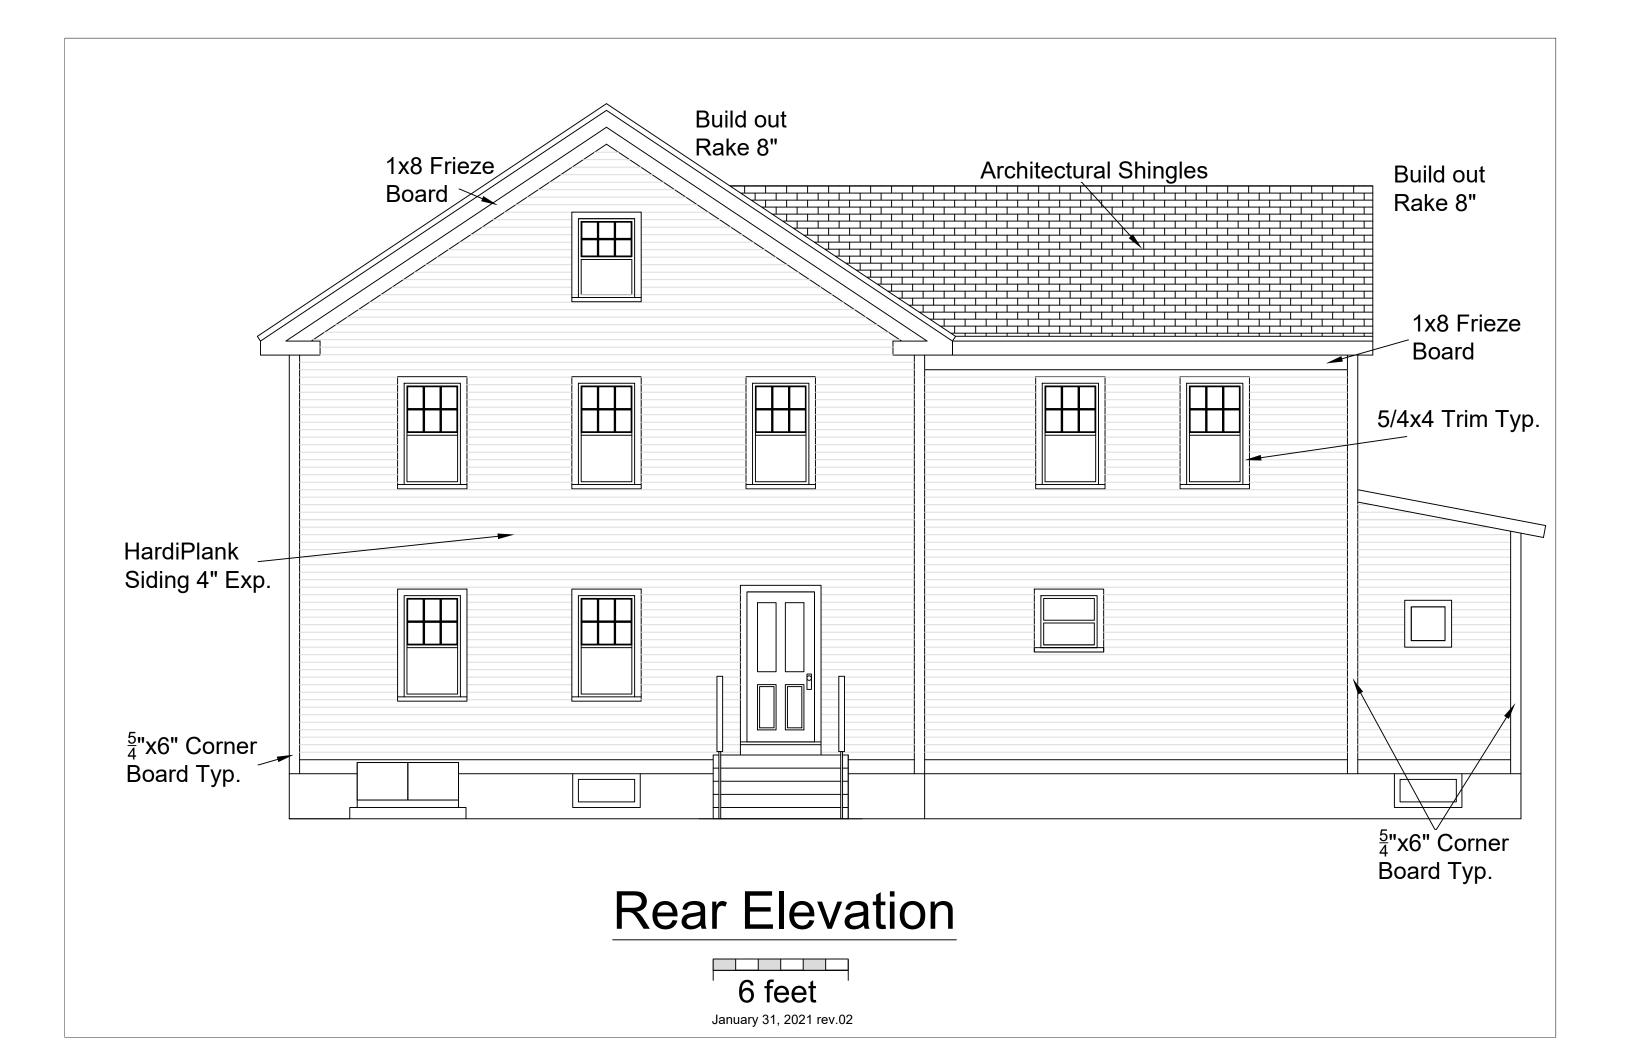

#### **Changes in New Plans**

- Still creating two new lots.
- Lot One remains the same as previously proposed and requires same relief.
- Lot Two now only requires variance for lot size and no longer needs variances for front or rear yard setbacks as the result of redesigning the proposed home.
- House on Lot Two is smaller than originally proposed and is reflective of the architecture of the existing home on Lot One.