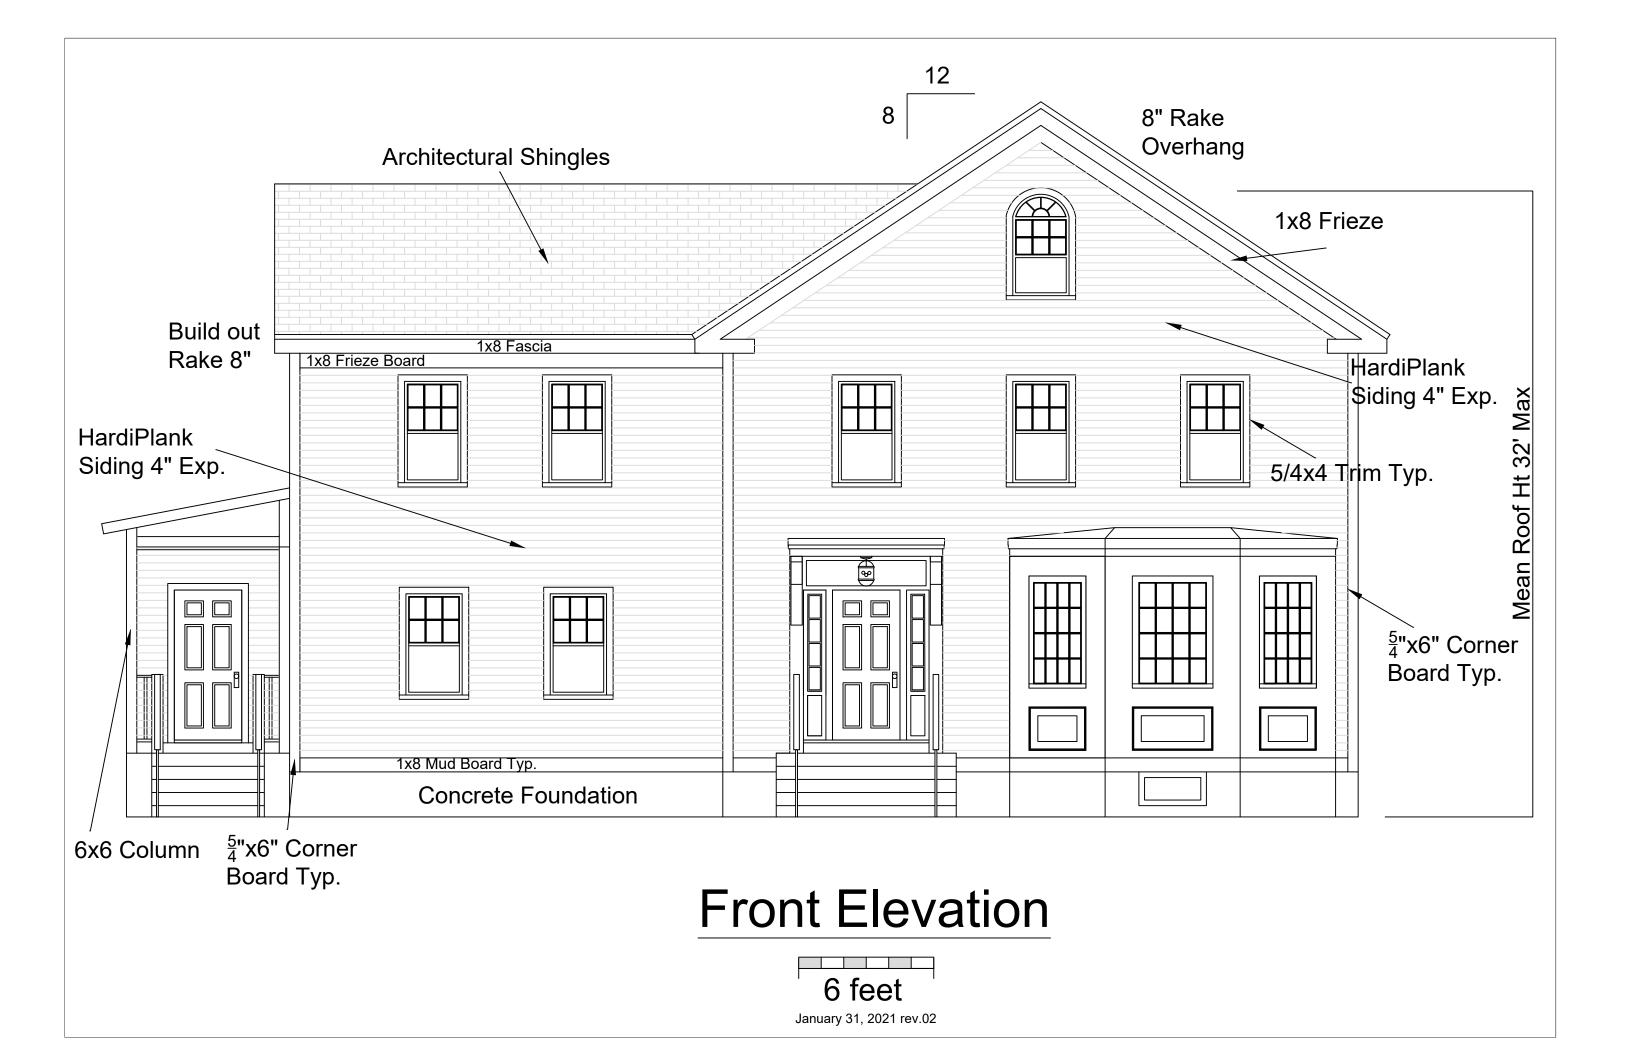

#### **Changes in New Plans**

- Still creating two new lots.
- Lot One remains the same as previously proposed and requires same relief.
- Lot Two now only requires variance for lot size and no longer needs variances for front or rear yard setbacks as the result of redesigning the proposed home.
- House on Lot Two is smaller than originally proposed and is reflective of the architecture of the existing home on Lot One.