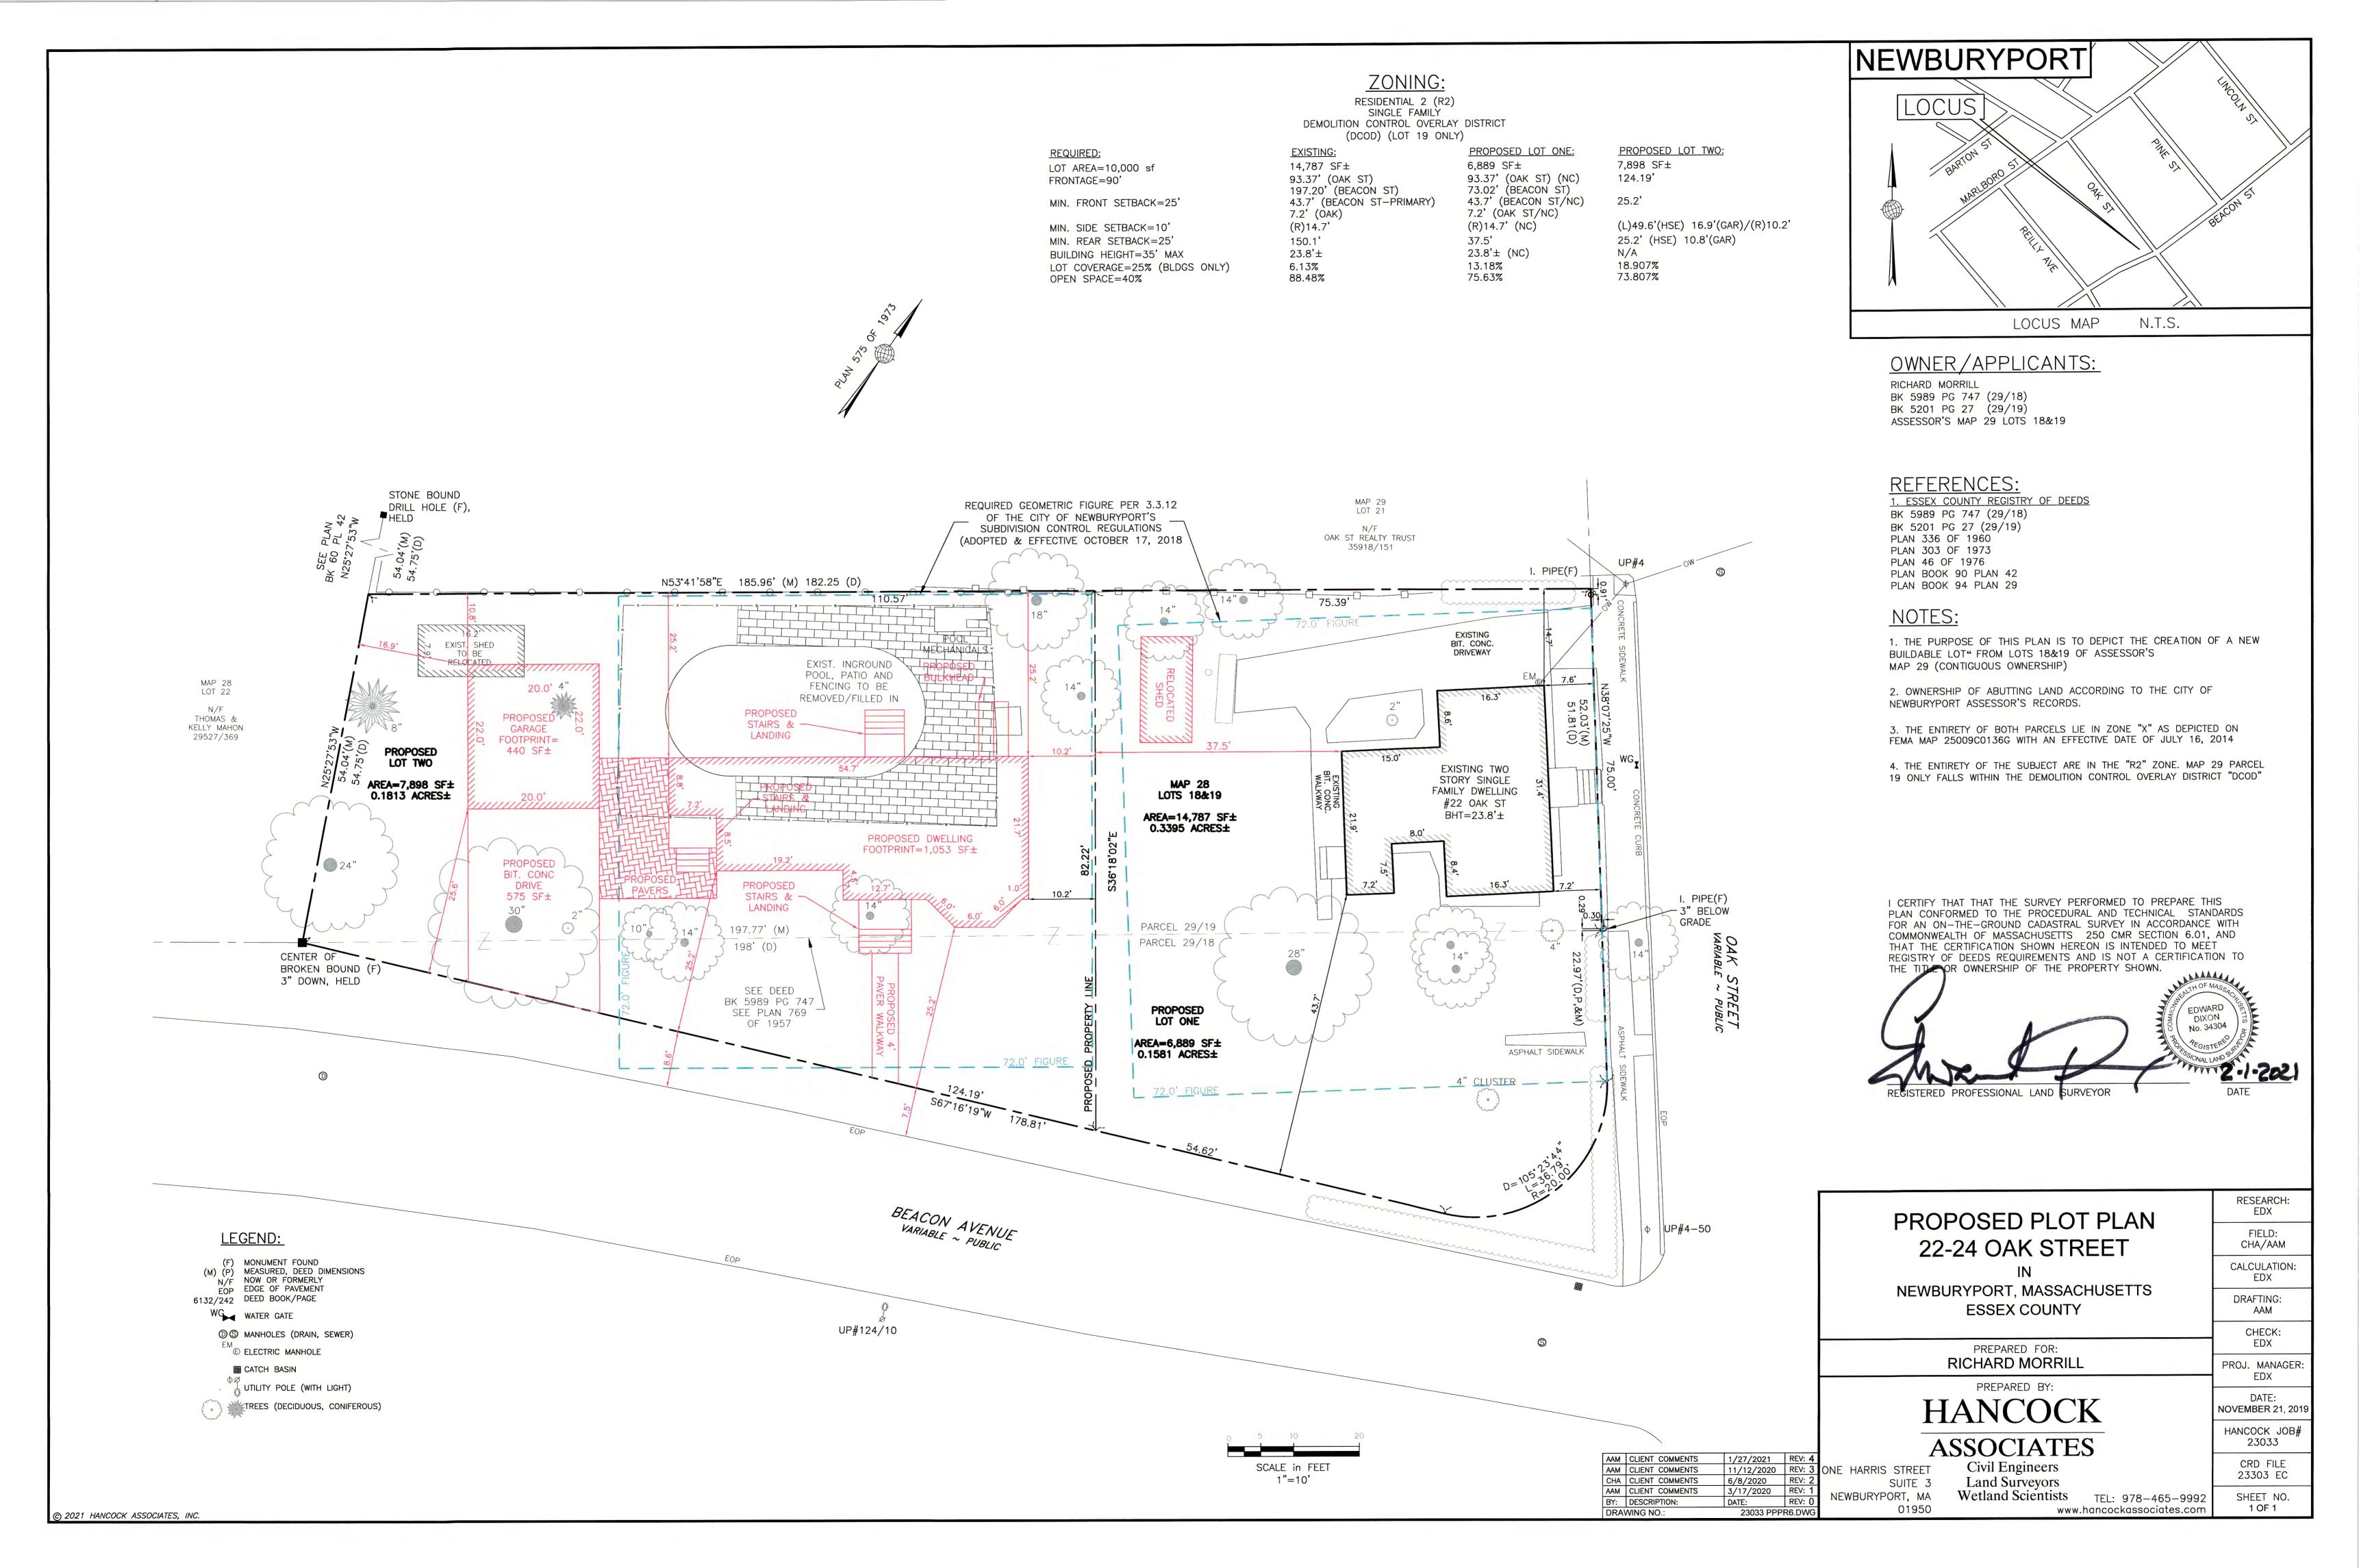

#### **Changes in New Plans**

- Still creating two new lots.
- Lot One remains the same as previously proposed and requires same relief.
- Lot Two now only requires variance for lot size and no longer needs variances for front or rear yard setbacks as the result of redesigning the proposed home.
- House on Lot Two is smaller than originally proposed and is reflective of the architecture of the existing home on Lot One.

#### **Proposed Lots:**

- Both pre and post merger and division are oddly shaped due to the layout of Beacon Ave that was not created by the Applicants.
- Both lots remain of comparable size to those of the surrounding neighborhood. Neither will be the largest nor the smallest in the neighborhood.

#### **Supplemental Information:**

- Prior to Beacon Street expansion, what is now 26 Oak Street extended all the way to 22 Oak Street.
- This expansion's splitting of the property created odd shaped lot.
- This part of the City was not subject to downzoning that occurred in 2017. It was and remains R-2 District. City did not change zoning for this neighborhood.