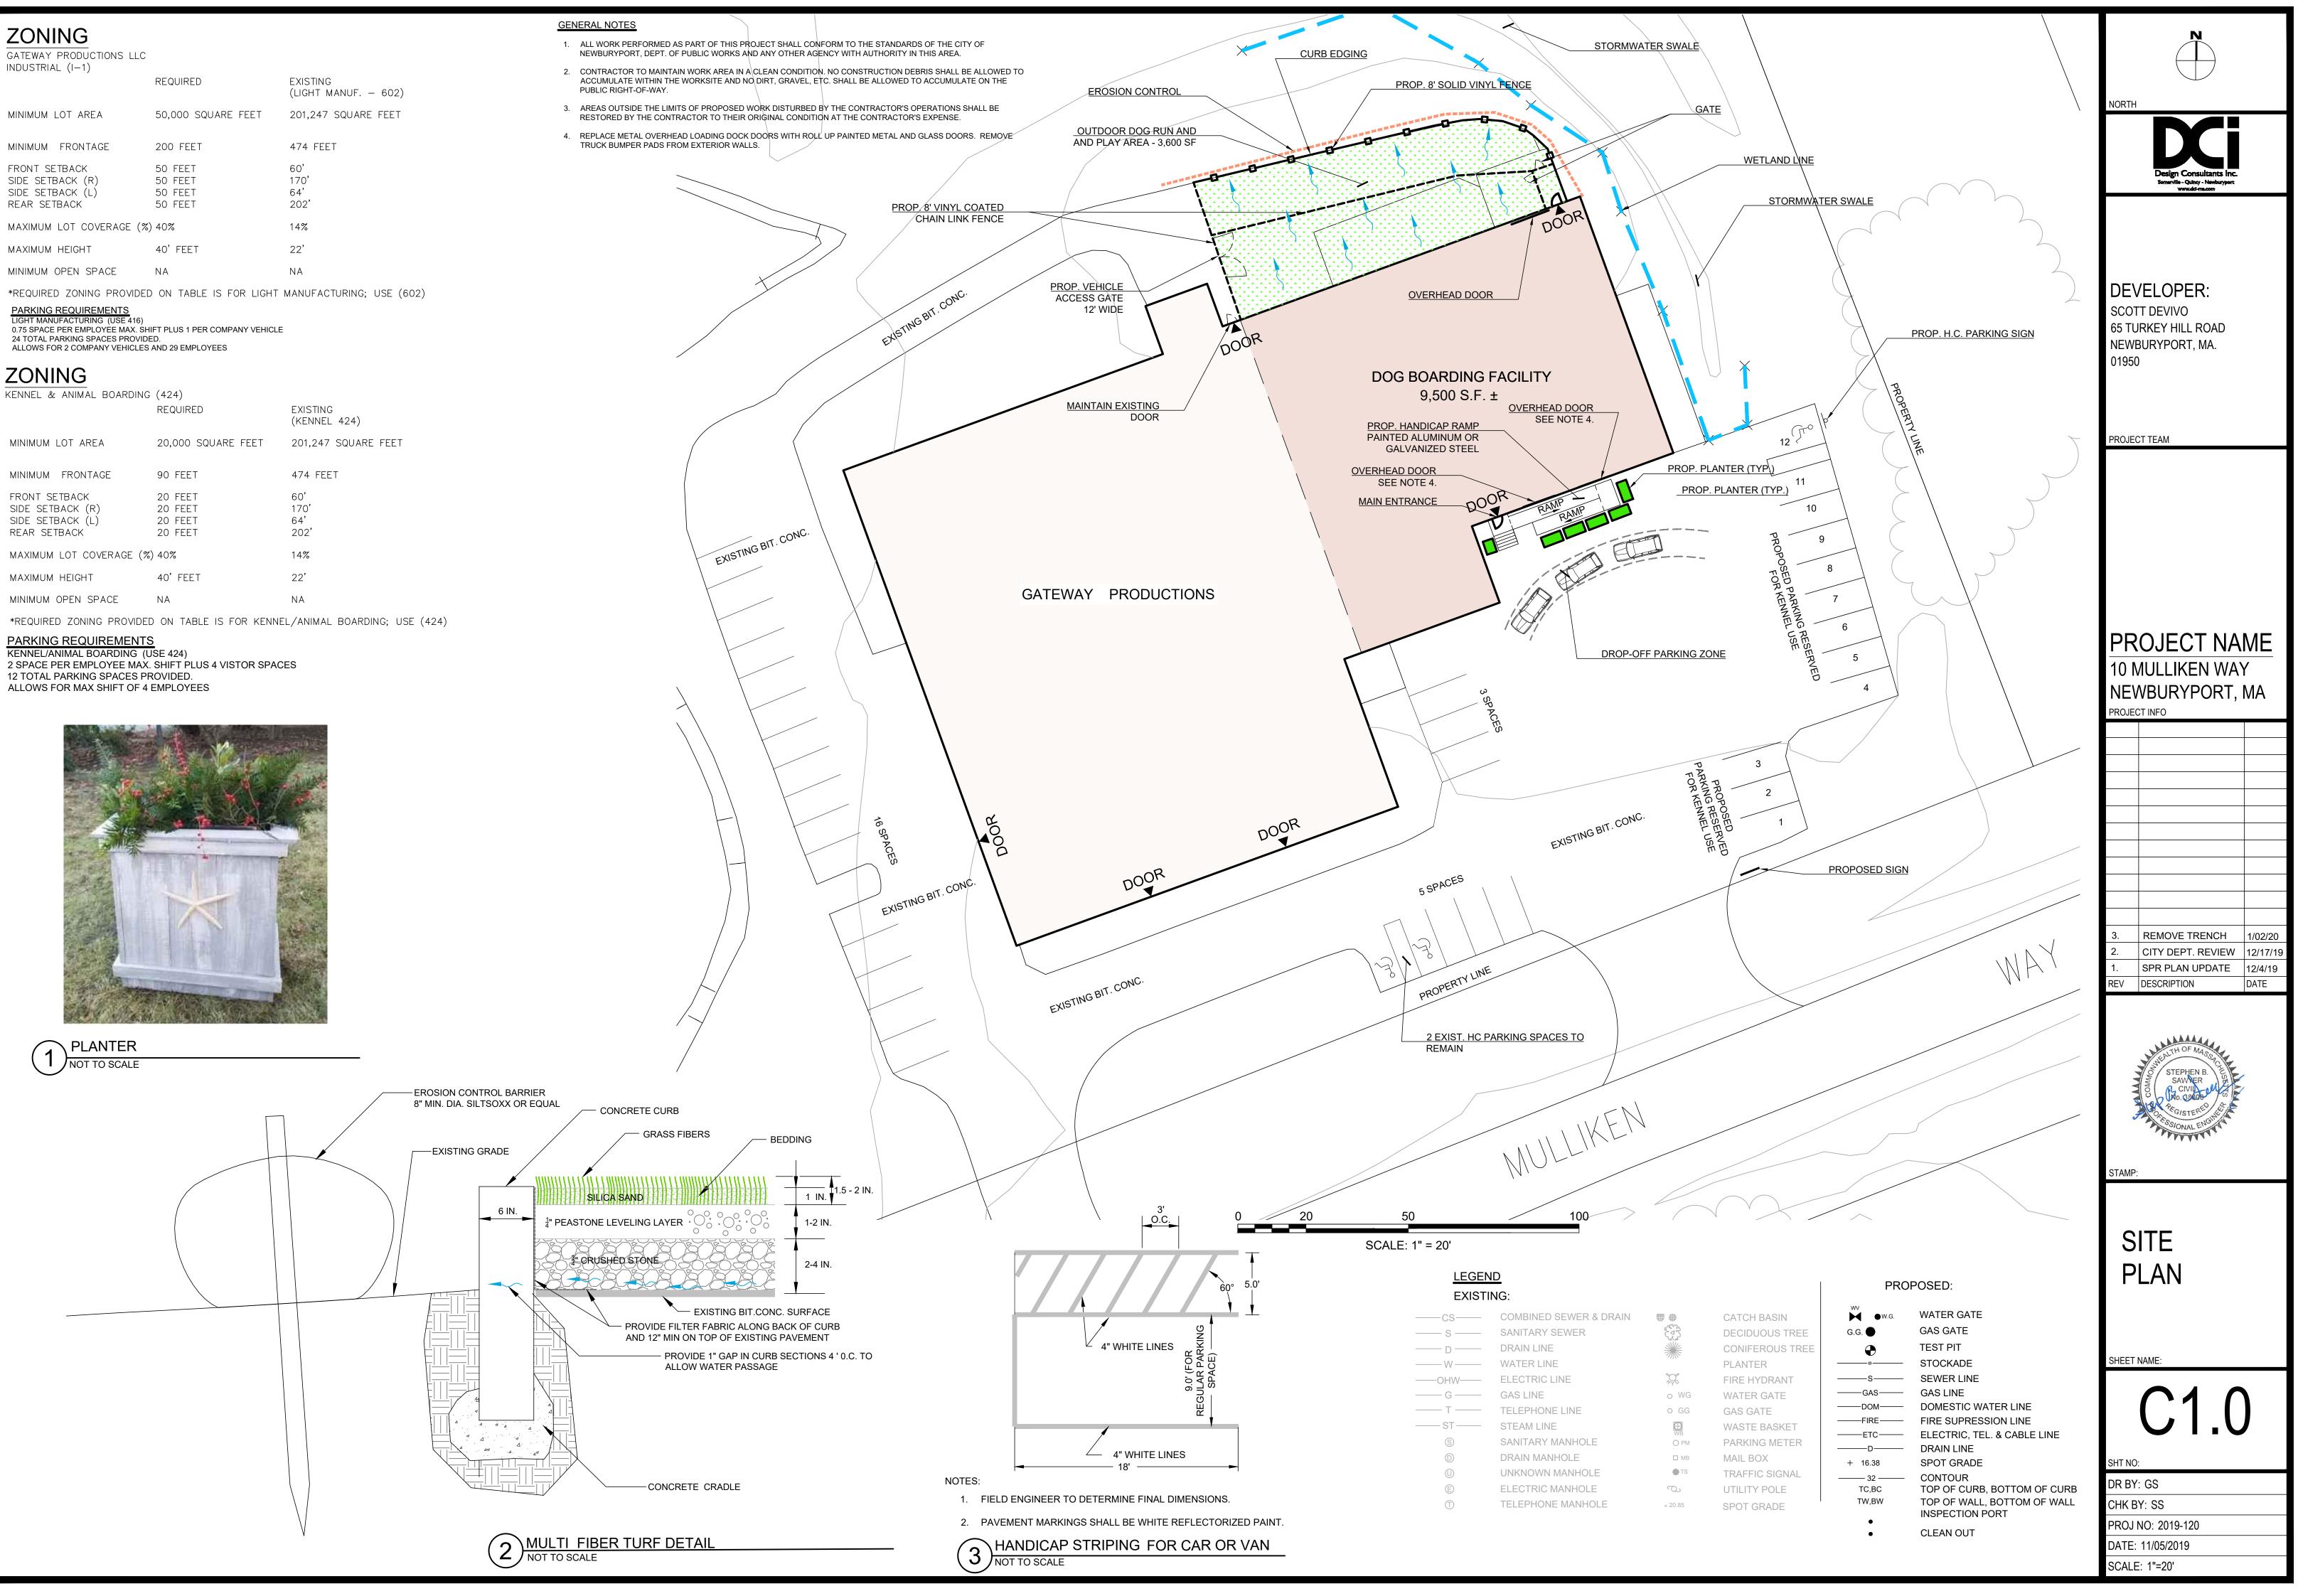

| ZONING                                                                                                                                                                                                                                                                                             |                                                                                                                                                                                                               |                                                                                                 | GENERAL NOTES                                                                     |
|----------------------------------------------------------------------------------------------------------------------------------------------------------------------------------------------------------------------------------------------------------------------------------------------------|---------------------------------------------------------------------------------------------------------------------------------------------------------------------------------------------------------------|-------------------------------------------------------------------------------------------------|-----------------------------------------------------------------------------------|
| GATEWAY PRODUCTIONS LI                                                                                                                                                                                                                                                                             | _C                                                                                                                                                                                                            |                                                                                                 | 1. ALL WORK PERFORMED AS PAR<br>NEWBURYPORT, DEPT. OF PUBL                        |
| NDUSTRIAL (I-1)                                                                                                                                                                                                                                                                                    | REQUIRED                                                                                                                                                                                                      | EXISTING<br>(LIGHT MANUF. – 602)                                                                | 2. CONTRACTOR TO MAINTAIN WO<br>ACCUMULATE WITHIN THE WOR<br>PUBLIC RIGHT-OF-WAY. |
| MINIMUM LOT AREA                                                                                                                                                                                                                                                                                   | 50,000 SQUARE FEET                                                                                                                                                                                            | 201,247 SQUARE FEET                                                                             | 3. AREAS OUTSIDE THE LIMITS OF<br>RESTORED BY THE CONTRACTO                       |
| MINIMUM FRONTAGE                                                                                                                                                                                                                                                                                   | 200 FEET                                                                                                                                                                                                      | 474 FEET                                                                                        | 4. REPLACE METAL OVERHEAD LO.<br>TRUCK BUMPER PADS FROM EX                        |
| RONT SETBACK<br>SIDE SETBACK (R)<br>SIDE SETBACK (L)<br>SEAR SETBACK                                                                                                                                                                                                                               | 50 FEET<br>50 FEET<br>50 FEET<br>50 FEET                                                                                                                                                                      | 60'<br>170'<br>64'<br>202'                                                                      |                                                                                   |
| MAXIMUM LOT COVERAGE (%) 40%                                                                                                                                                                                                                                                                       |                                                                                                                                                                                                               | 14%                                                                                             |                                                                                   |
| MAXIMUM HEIGHT                                                                                                                                                                                                                                                                                     | 40' FEET                                                                                                                                                                                                      | 22'                                                                                             |                                                                                   |
| MINIMUM OPEN SPACE                                                                                                                                                                                                                                                                                 | NA                                                                                                                                                                                                            | NA                                                                                              |                                                                                   |
| PARKING REQUIREMENTS<br>LIGHT MANUFACTURING (USE 41                                                                                                                                                                                                                                                | . SHIFT PLUS 1 PER COMPANY VEHIC<br>VIDED.                                                                                                                                                                    |                                                                                                 |                                                                                   |
| PARKING REQUIREMENTS<br>LIGHT MANUFACTURING (USE 41<br>0.75 SPACE PER EMPLOYEE MAX<br>24 TOTAL PARKING SPACES PRO<br>ALLOWS FOR 2 COMPANY VEHIC                                                                                                                                                    | 6)<br>. SHIFT PLUS 1 PER COMPANY VEHIC<br>VIDED.<br>LES AND 29 EMPLOYEES                                                                                                                                      |                                                                                                 |                                                                                   |
| PARKING REQUIREMENTS<br>LIGHT MANUFACTURING (USE 41<br>0.75 SPACE PER EMPLOYEE MAX<br>24 TOTAL PARKING SPACES PRO<br>ALLOWS FOR 2 COMPANY VEHIC                                                                                                                                                    | 6)<br>. SHIFT PLUS 1 PER COMPANY VEHIC<br>VIDED.<br>LES AND 29 EMPLOYEES<br>ING (424)                                                                                                                         | LE                                                                                              |                                                                                   |
| PARKING REQUIREMENTS<br>LIGHT MANUFACTURING (USE 41<br>0.75 SPACE PER EMPLOYEE MAX<br>24 TOTAL PARKING SPACES PRO<br>ALLOWS FOR 2 COMPANY VEHIC                                                                                                                                                    | 6)<br>. SHIFT PLUS 1 PER COMPANY VEHIC<br>VIDED.<br>LES AND 29 EMPLOYEES                                                                                                                                      |                                                                                                 |                                                                                   |
| PARKING REQUIREMENTS<br>LIGHT MANUFACTURING (USE 41<br>0.75 SPACE PER EMPLOYEE MAX<br>24 TOTAL PARKING SPACES PRO<br>ALLOWS FOR 2 COMPANY VEHIC                                                                                                                                                    | 6)<br>. SHIFT PLUS 1 PER COMPANY VEHIC<br>VIDED.<br>LES AND 29 EMPLOYEES<br>ING (424)                                                                                                                         | LE<br>EXISTING                                                                                  |                                                                                   |
| PARKING REQUIREMENTS<br>LIGHT MANUFACTURING (USE 41<br>0.75 SPACE PER EMPLOYEE MAX<br>24 TOTAL PARKING SPACES PRO<br>ALLOWS FOR 2 COMPANY VEHIC<br>ZONING                                                                                                                                          | 6)<br>. SHIFT PLUS 1 PER COMPANY VEHIC<br>VIDED.<br>LES AND 29 EMPLOYEES<br>ING (424)<br>REQUIRED                                                                                                             | LE<br>EXISTING<br>(KENNEL 424)                                                                  |                                                                                   |
| PARKING REQUIREMENTS<br>LIGHT MANUFACTURING (USE 41<br>0.75 SPACE PER EMPLOYEE MAX<br>24 TOTAL PARKING SPACES PRO<br>ALLOWS FOR 2 COMPANY VEHIC<br><b>ZONING</b><br>(ENNEL & ANIMAL BOARD<br>MINIMUM LOT AREA                                                                                      | 6)<br>. SHIFT PLUS 1 PER COMPANY VEHIC<br>VIDED.<br>LES AND 29 EMPLOYEES<br>ING (424)<br>REQUIRED<br>20,000 SQUARE FEET                                                                                       | LE<br>EXISTING<br>(KENNEL 424)<br>201,247 SQUARE FEET                                           |                                                                                   |
| PARKING REQUIREMENTS<br>LIGHT MANUFACTURING (USE 41<br>0.75 SPACE PER EMPLOYEE MAX<br>24 TOTAL PARKING SPACES PRO<br>ALLOWS FOR 2 COMPANY VEHIC<br>ZONING<br>ENNEL & ANIMAL BOARD<br>MINIMUM LOT AREA<br>MINIMUM FRONTAGE<br>FRONT SETBACK<br>SIDE SETBACK (R)<br>SIDE SETBACK (L)                 | 6)<br>SHIFT PLUS 1 PER COMPANY VEHIC<br>VIDED.<br>LES AND 29 EMPLOYEES<br>ING (424)<br>REQUIRED<br>20,000 SQUARE FEET<br>90 FEET<br>20 FEET<br>20 FEET<br>20 FEET<br>20 FEET<br>20 FEET<br>20 FEET<br>20 FEET | LE<br>EXISTING<br>(KENNEL 424)<br>201,247 SQUARE FEET<br>474 FEET<br>60'<br>170'<br>64'         |                                                                                   |
| PARKING REQUIREMENTS<br>LIGHT MANUFACTURING (USE 41<br>0.75 SPACE PER EMPLOYEE MAX<br>24 TOTAL PARKING SPACES PRO<br>ALLOWS FOR 2 COMPANY VEHIC<br>ZONING<br>ENNEL & ANIMAL BOARD<br>MINIMUM LOT AREA<br>MINIMUM FRONTAGE<br>FRONT SETBACK<br>SIDE SETBACK (R)<br>SIDE SETBACK (L)<br>REAR SETBACK | 6)<br>SHIFT PLUS 1 PER COMPANY VEHIC<br>VIDED.<br>LES AND 29 EMPLOYEES<br>ING (424)<br>REQUIRED<br>20,000 SQUARE FEET<br>90 FEET<br>20 FEET<br>20 FEET<br>20 FEET<br>20 FEET<br>20 FEET<br>20 FEET<br>20 FEET | LE<br>EXISTING<br>(KENNEL 424)<br>201,247 SQUARE FEET<br>474 FEET<br>60'<br>170'<br>64'<br>202' |                                                                                   |

2 SPACE PER EMPLOYEE MAX. SHIFT PLUS 4 VISTOR SPACES 12 TOTAL PARKING SPACES PROVIDED.