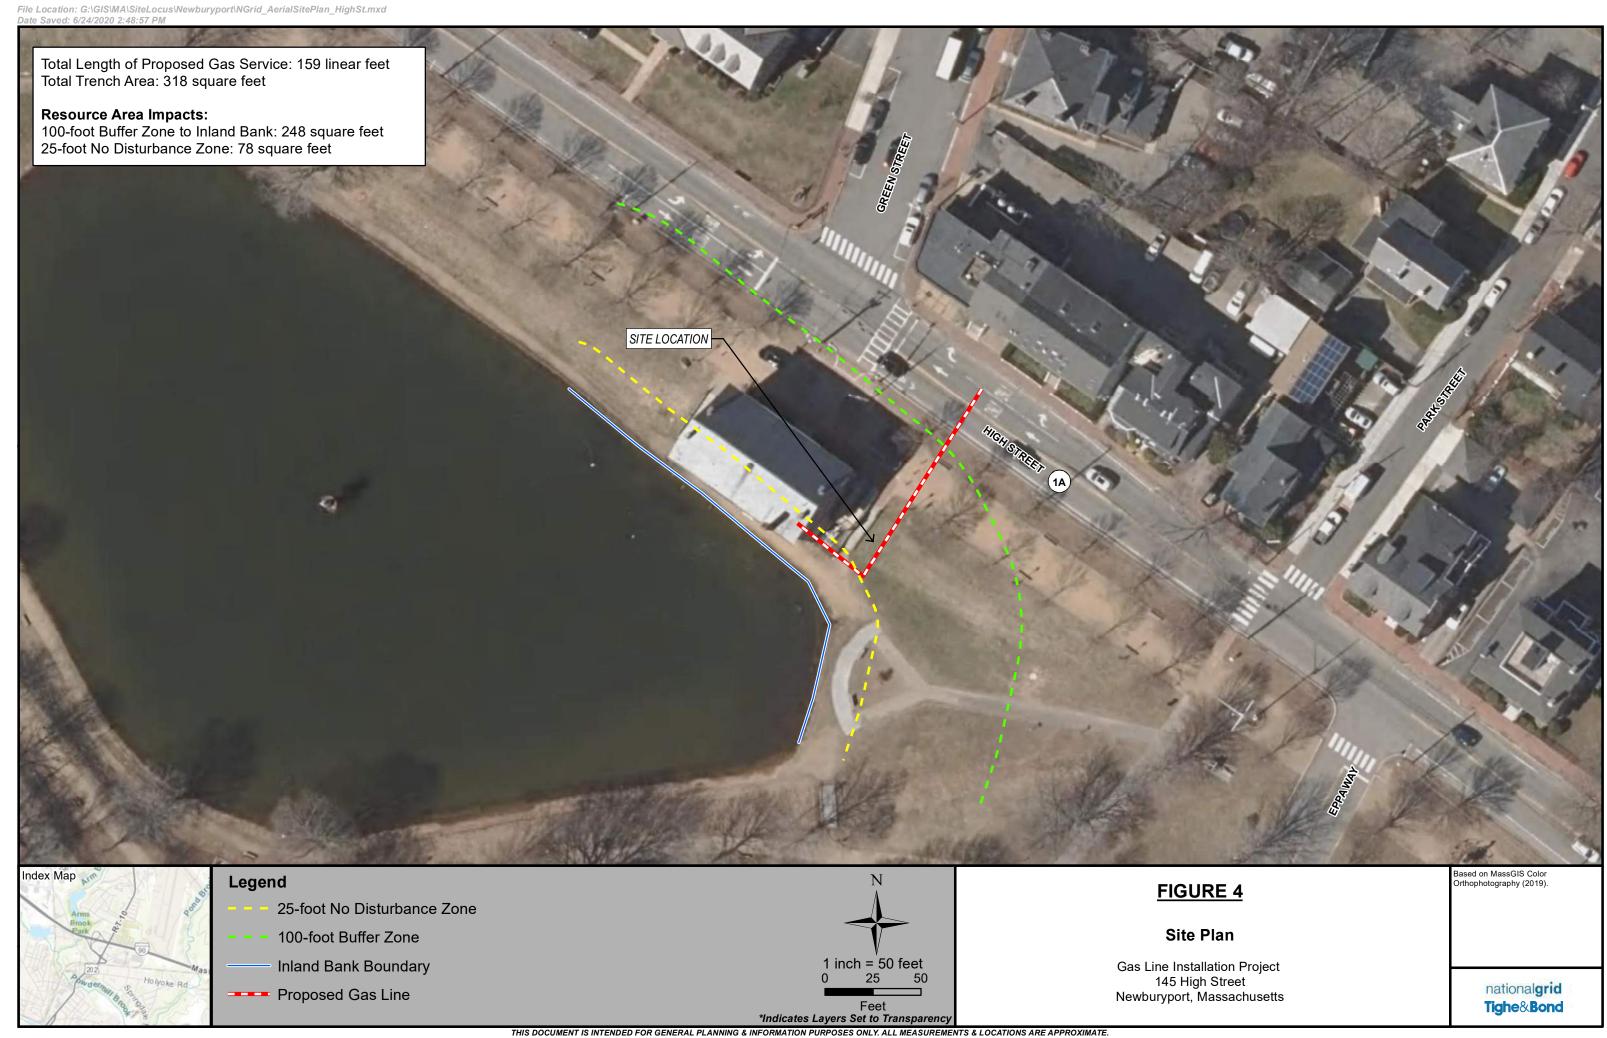

## **Wetland Resource Areas**

Site reconnaissance and wetland resource area investigations of the project area were conducted on June 18, 2020. The reconnaissance was conducted in accordance with the Massachusetts Department of Environmental Protection (MassDEP) guidelines, 310 CMR 10.00, and Article II. The resource area boundaries were surveyed using a Global Positioning System (GPS) unit with submeter accuracy. Wetland resource areas are depicted on Figure 4 in Attachment B.

#### **Inland Bank**

Frog Pond is a manmade pond located south of High Street, behind the Essex County Superior Courthouse. Regulatory inland Bank confines Frog Pond. The Bank is vegetated with maintained grasses and occurs along the edge of an unpaved foot path.

# **Proposed Activities**

The proposed project consists of the installation of a new gas service line from the existing gas main within High Street for approximately 159 If to the Essex County Superior Courthouse. The gas service line will consist of a four-inch diameter plastic pipe.

Construction of the new gas line will require the excavation of an approximately two-foot wide trench for safe installation. The trench bottom will be excavated and graded so that the pipe will be supported for its entire length on undisturbed bottom at a depth of approximately three feet below surface grade. The trench will be excavated within the existing paved roadway, maintained lawn, and paved sidewalk. Upon the completion of work, the trench will be backfilled and the site will be restored to pre-existing conditions. Work will be conducted by conventional construction equipment mobilized on the existing roadway and lawn.

The proposed work will result in approximately 248 square feet (sf) of temporary impacts to the 100-foot Buffer Zone to inland Bank. Of these buffer zone impacts, 78 sf occur within the locally-regulated 25-foot No Disturbance Zone. The areas where the work is proposed consist of existing paved roadway, lawn, and sidewalk. The proposed work will not change the general characteristics of the area, as the entire project is contained within previously disturbed areas.