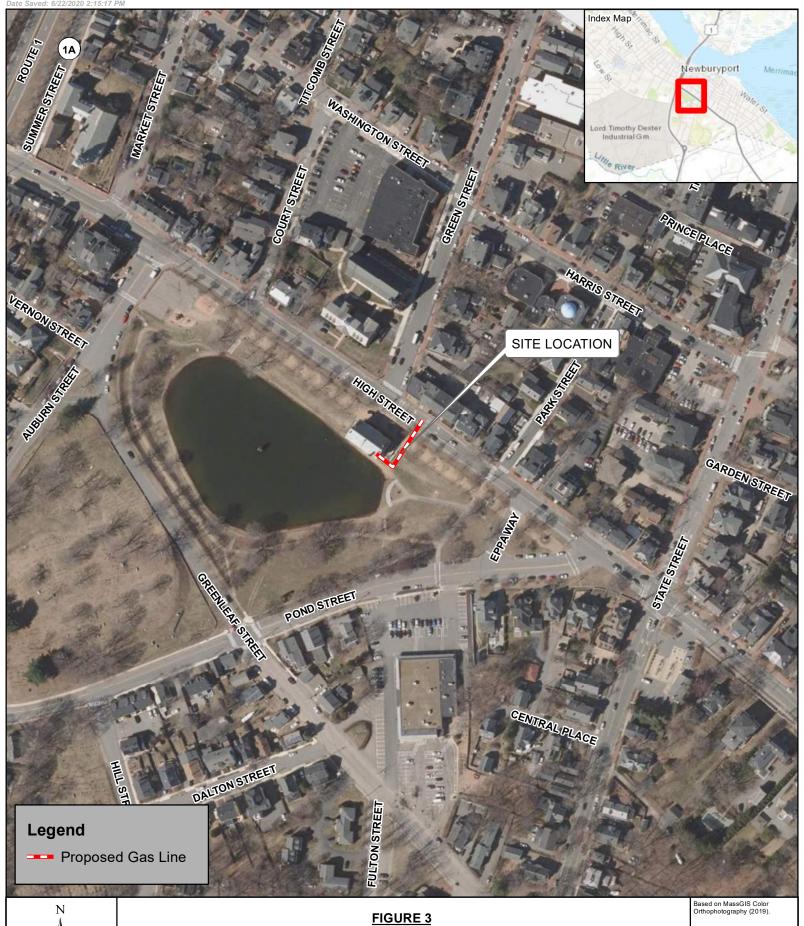

On behalf of the Boston Gas Company d/b/a National Grid, Tighe & Bond respectfully submits this Request for Determination of Applicability (RDA) for a proposed gas service line installation at 145 High Street in Newburyport, Massachusetts. The proposed gas service line will be installed for approximately 159 linear feet (If) from the existing gas main within High Street to the Essex County Superior Courthouse, located at 145 High Street. High Street is a paved two-way road that serves commercial and residential areas. The project area is located approximately 2,000 If south of the Merrimack River.

## **Wetland Resource Areas**

Site reconnaissance and wetland resource area investigations of the project area were conducted on June 18, 2020. The reconnaissance was conducted in accordance with the Massachusetts Department of Environmental Protection (MassDEP) guidelines, 310 CMR 10.00, and Article II. The resource area boundaries were surveyed using a Global Positioning System (GPS) unit with submeter accuracy. Wetland resource areas are depicted on Figure 4 in Attachment B.