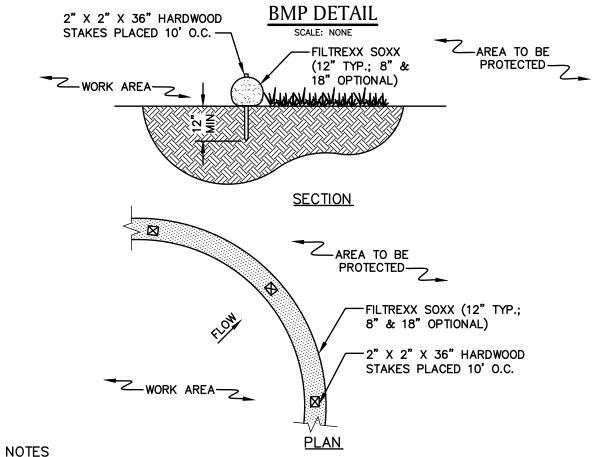

## **Protective Measures**

Prior to the commencement of work, appropriate erosion control measures will be installed at the downgradient limit-of-work as deemed necessary. The erosion controls will be maintained throughout the duration of work and will be removed after disturbed areas have been stabilized. Where access is required on the existing maintained lawn, prefabricated mats will be used to minimize vegetation and soil disturbance. Following the completion of construction activities, any disturbed areas will be restored to pre-existing conditions. Attachment D of this submittal includes details of standard Best Management Practices that have been used in past projects of similar scope.