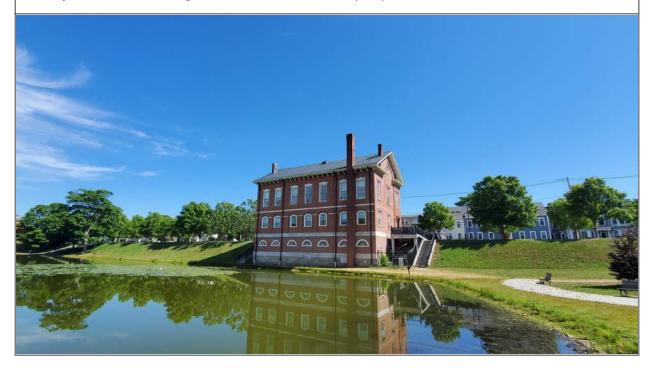

#### **Inland Bank**

Frog Pond is a manmade pond located south of High Street, behind the Essex County Superior Courthouse. Regulatory inland Bank confines Frog Pond. The Bank is vegetated with maintained grasses and occurs along the edge of an unpaved foot path.