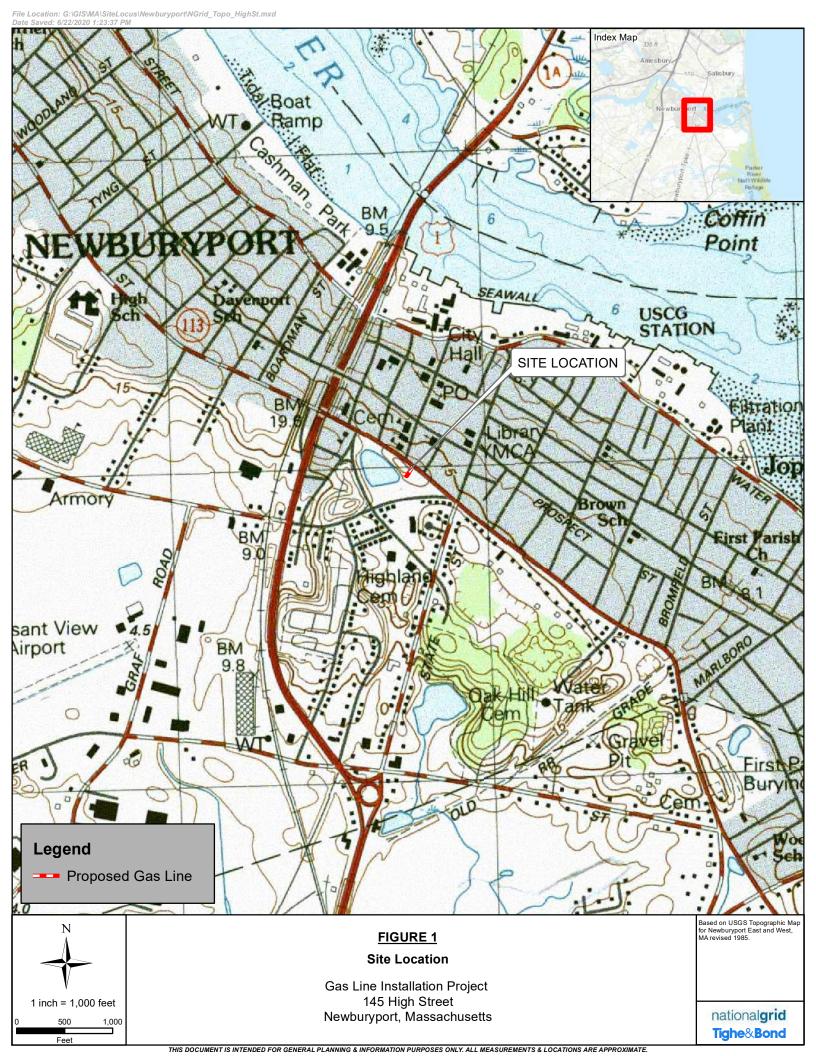

On behalf of the Boston Gas Company d/b/a National Grid, Tighe & Bond respectfully submits this Request for Determination of Applicability (RDA) for a proposed gas service line installation at 145 High Street in Newburyport, Massachusetts. The proposed gas service line will be installed for approximately 159 linear feet (If) from the existing gas main within High Street to the Essex County Superior Courthouse, located at 145 High Street. High Street is a paved two-way road that serves commercial and residential areas. The project area is located approximately 2,000 If south of the Merrimack River.

## **Wetland Resource Areas**

Site reconnaissance and wetland resource area investigations of the project area were conducted on June 18, 2020. The reconnaissance was conducted in accordance with the Massachusetts Department of Environmental Protection (MassDEP) guidelines, 310 CMR 10.00, and Article II. The resource area boundaries were surveyed using a Global Positioning System (GPS) unit with submeter accuracy. Wetland resource areas are depicted on Figure 4 in Attachment B.