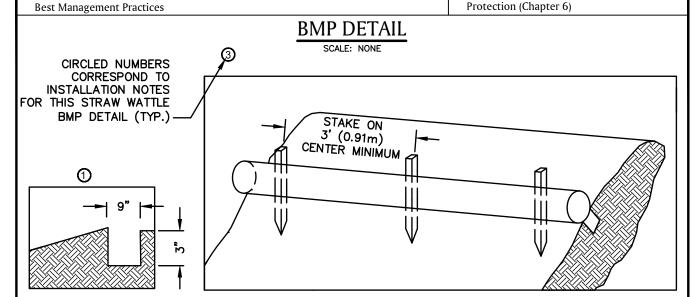

## **Protective Measures**

Prior to the commencement of work, appropriate erosion control measures will be installed at the downgradient limit-of-work as deemed necessary. The erosion controls will be maintained throughout the duration of work and will be removed after disturbed areas have been stabilized. Where access is required on the existing maintained lawn, prefabricated mats will be used to minimize vegetation and soil disturbance. Following the completion of construction activities, any disturbed areas will be restored to pre-existing conditions. Attachment D of this submittal includes details of standard Best Management Practices that have been used in past projects of similar scope.