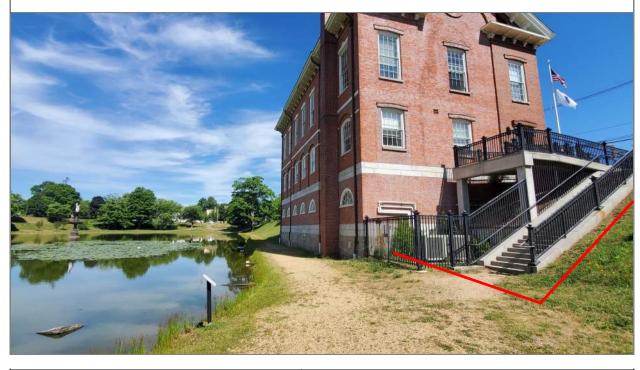

#### **Inland Bank**

Frog Pond is a manmade pond located south of High Street, behind the Essex County Superior Courthouse. Regulatory inland Bank confines Frog Pond. The Bank is vegetated with maintained grasses and occurs along the edge of an unpaved foot path.

The proposed work will result in approximately 248 square feet (sf) of temporary impacts to the 100-foot Buffer Zone to inland Bank. Of these buffer zone impacts, 78 sf occur within the locally-regulated 25-foot No Disturbance Zone. The areas where the work is proposed consist of existing paved roadway, lawn, and sidewalk. The proposed work will not change the general characteristics of the area, as the entire project is contained within previously disturbed areas.