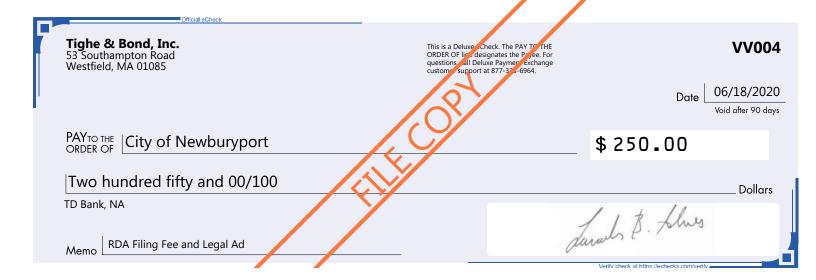

# **Application Requirements**

As required under Article II, a check made payable to the City of Newburyport for the application filing fee (\$100) and the legal advertisement fee (\$150) has been enclosed. A copy of the check has been included in Attachment A.

# **ATTACHMENT A**

WPA FORM 1

COPY OF CHECK FOR FILING FEE