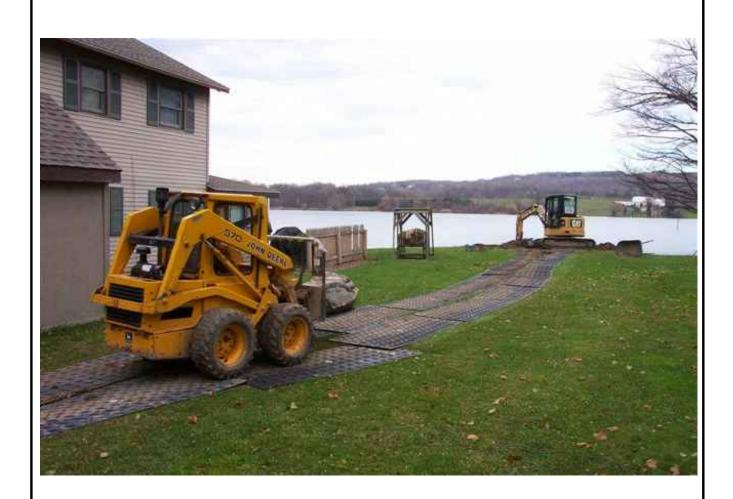

Construction of the new gas line will require the excavation of an approximately two-foot wide trench for safe installation. The trench bottom will be excavated and graded so that the pipe will be supported for its entire length on undisturbed bottom at a depth of approximately three feet below surface grade. The trench will be excavated within the existing paved roadway, maintained lawn, and paved sidewalk. Upon the completion of work, the trench will be backfilled and the site will be restored to pre-existing conditions. Work will be conducted by conventional construction equipment mobilized on the existing roadway and lawn.

## **Protective Measures**

Prior to the commencement of work, appropriate erosion control measures will be installed at the downgradient limit-of-work as deemed necessary. The erosion controls will be maintained throughout the duration of work and will be removed after disturbed areas have been stabilized. Where access is required on the existing maintained lawn, prefabricated mats will be used to minimize vegetation and soil disturbance. Following the completion of construction activities, any disturbed areas will be restored to pre-existing conditions. Attachment D of this submittal includes details of standard Best Management Practices that have been used in past projects of similar scope.