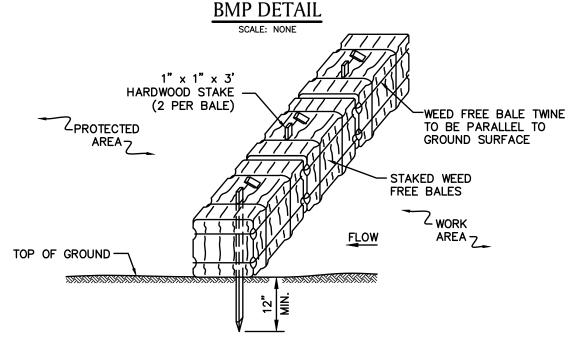

## **Protective Measures**

Prior to the commencement of work, appropriate erosion control measures will be installed at the downgradient limit-of-work as deemed necessary. The erosion controls will be maintained throughout the duration of work and will be removed after disturbed areas have been stabilized. Where access is required on the existing maintained lawn, prefabricated mats will be used to minimize vegetation and soil disturbance. Following the completion of construction activities, any disturbed areas will be restored to pre-existing conditions. Attachment D of this submittal includes details of standard Best Management Practices that have been used in past projects of similar scope.