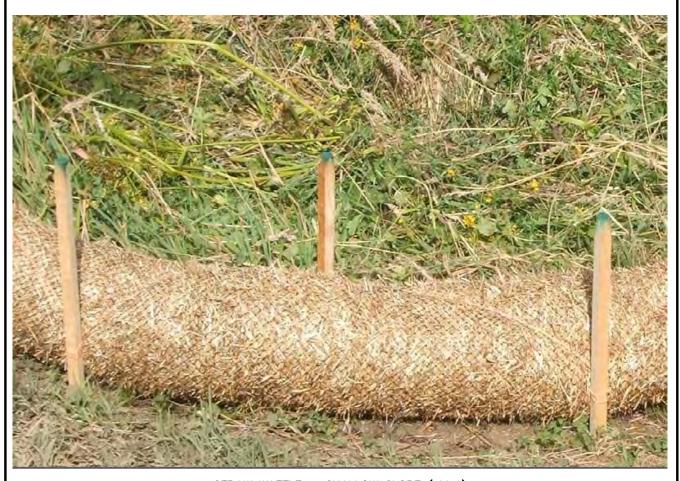

## **Protective Measures**

Prior to the commencement of work, appropriate erosion control measures will be installed at the downgradient limit-of-work as deemed necessary. The erosion controls will be maintained throughout the duration of work and will be removed after disturbed areas have been stabilized. Where access is required on the existing maintained lawn, prefabricated mats will be used to minimize vegetation and soil disturbance. Following the completion of construction activities, any disturbed areas will be restored to pre-existing conditions. Attachment D of this submittal includes details of standard Best Management Practices that have been used in past projects of similar scope.