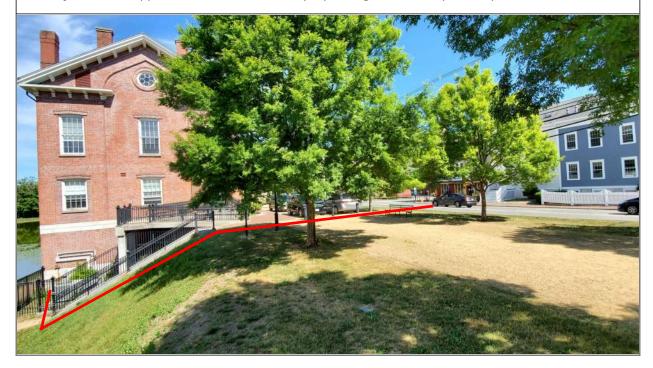

#### **Inland Bank**

Frog Pond is a manmade pond located south of High Street, behind the Essex County Superior Courthouse. Regulatory inland Bank confines Frog Pond. The Bank is vegetated with maintained grasses and occurs along the edge of an unpaved foot path.

The proposed work will result in approximately 248 square feet (sf) of temporary impacts to the 100-foot Buffer Zone to inland Bank. Of these buffer zone impacts, 78 sf occur within the locally-regulated 25-foot No Disturbance Zone. The areas where the work is proposed consist of existing paved roadway, lawn, and sidewalk. The proposed work will not change the general characteristics of the area, as the entire project is contained within previously disturbed areas.