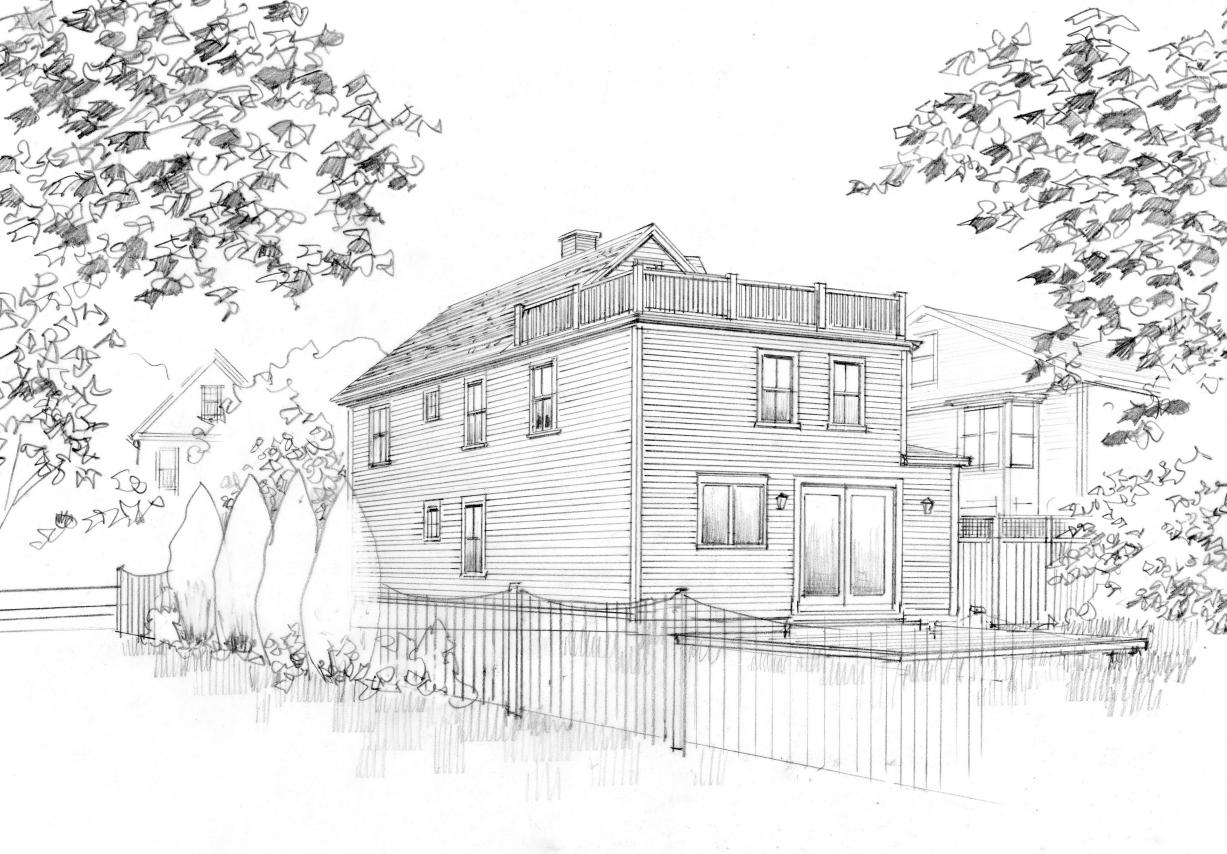

#### Description of request:

Removal of existing kitchen, rear porch and bathroom above the kitchen. Replace with larger kitchen on a poured foundation with Bedroom and bath above, along with a small roof deck above the new bed/bath.

# **Application for Special Permit for Non-Conformities**

Submitted by :RSN Realty, LLC

Submitted to: Zoning Board of Appeals

Memo:

- A. Single Family Home existing and Proposed
- B. Right side of house doesn't meet setback requirements
- C. Proposed renovation does not increase setback and yet a second story would increase height. Actual reduction in length of proposed renovation in relation to existing.
- D. Currently a two story extremely unsightly addition that sits 2.4 ft from the right side setback. Proposed to be replaced by one the current width of the back of the home and a bed/bath above that is the same dimension.