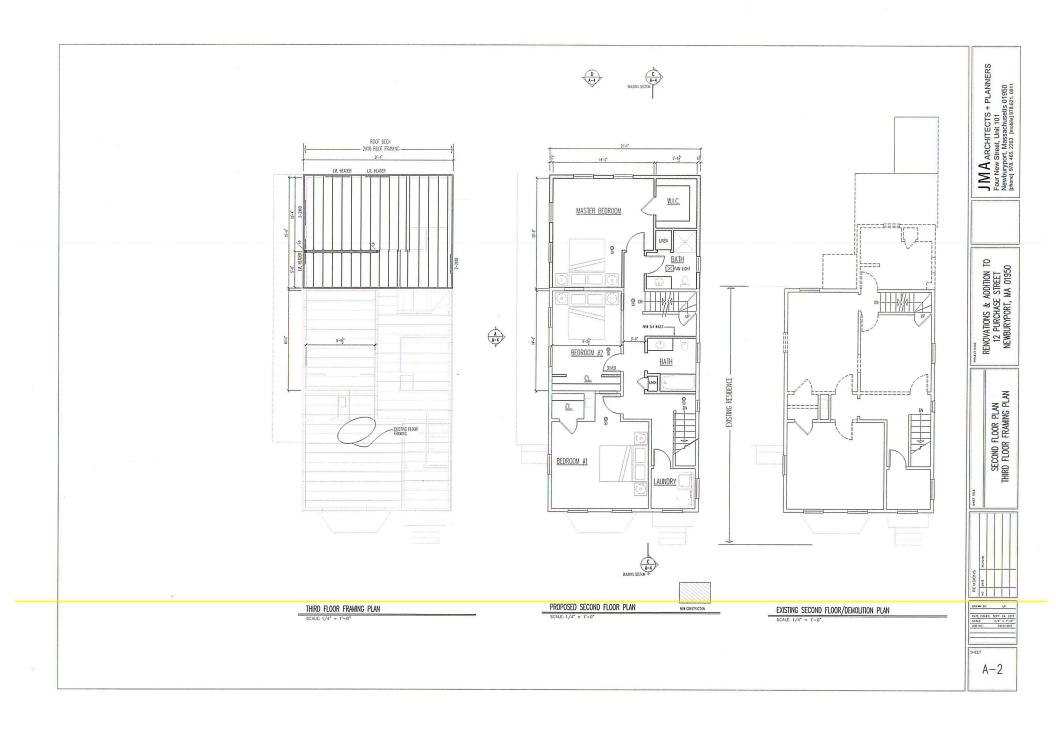

#### Description of request:

Removal of existing kitchen, rear porch and bathroom above the kitchen. Replace with larger kitchen on a poured foundation with Bedroom and bath above, along with a small roof deck above the new bed/bath.