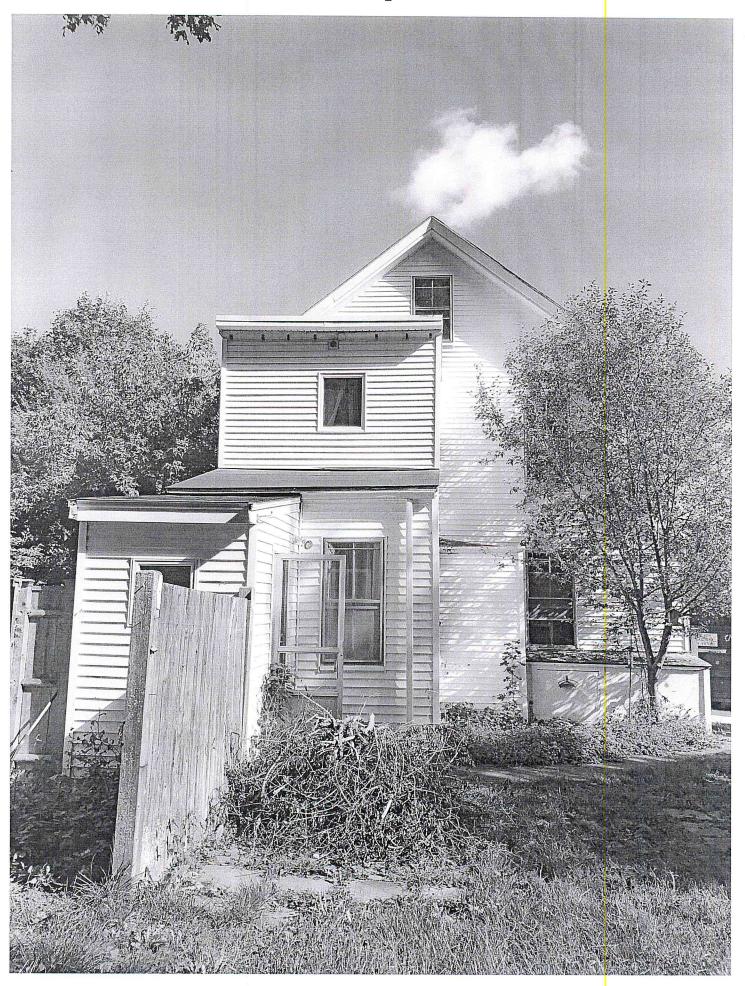

#### Description of request:

Removal of existing kitchen, rear porch and bathroom above the kitchen. Replace with larger kitchen on a poured foundation with Bedroom and bath above, along with a small roof deck above the new bed/bath.

# **Application for Special Permit for Non-Conformities**

Submitted by :RSN Realty, LLC

Submitted to: Zoning Board of Appeals

Memo:

- A. Single Family Home existing and Proposed
- B. Right side of house doesn't meet setback requirements
- C. Proposed renovation does not increase setback and yet a second story would increase height. Actual reduction in length of proposed renovation in relation to existing.
- D. Currently a two story extremely unsightly addition that sits 2.4 ft from the right side setback. Proposed to be replaced by one the current width of the back of the home and a bed/bath above that is the same dimension.