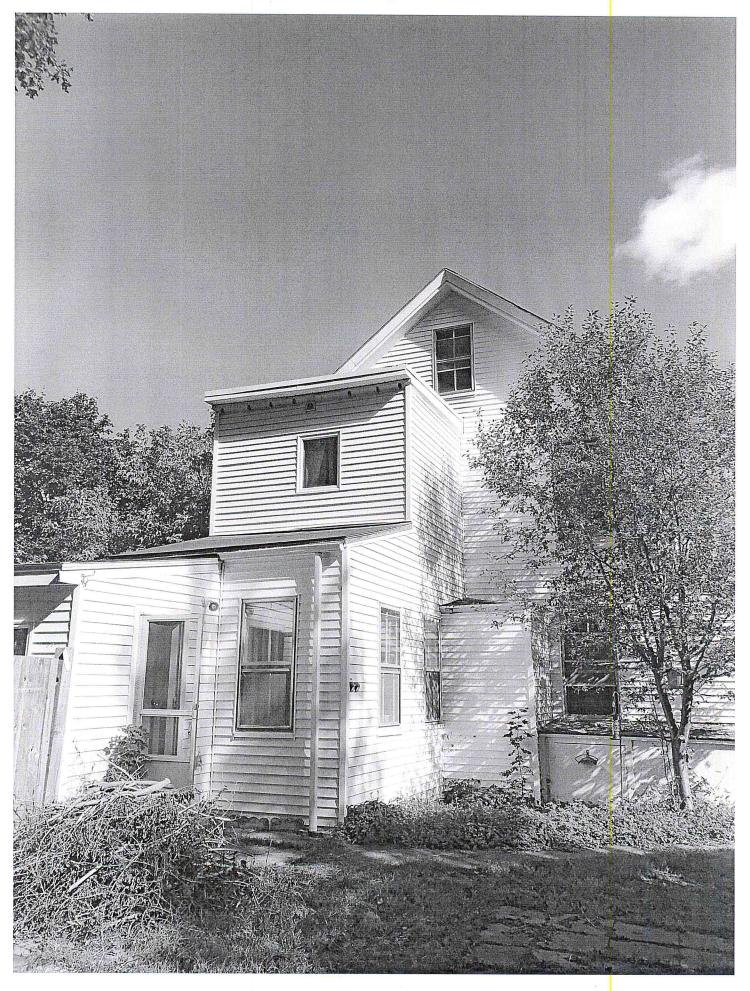

#### Description of request:

Removal of existing kitchen, rear porch and bathroom above the kitchen. Replace with larger kitchen on a poured foundation with Bedroom and bath above, along with a small roof deck above the new bed/bath.

# **Application for Special Permit for Non-Conformities**

Submitted by :RSN Realty, LLC

Submitted to: Zoning Board of Appeals

Memo:

- A. Single Family Home existing and Proposed
- B. Right side of house doesn't meet setback requirements
- C. Proposed renovation does not increase setback and yet a second story would increase height. Actual reduction in length of proposed renovation in relation to existing.
- D. Currently a two story extremely unsightly addition that sits 2.4 ft from the right side setback. Proposed to be replaced by one the current width of the back of the home and a bed/bath above that is the same dimension.