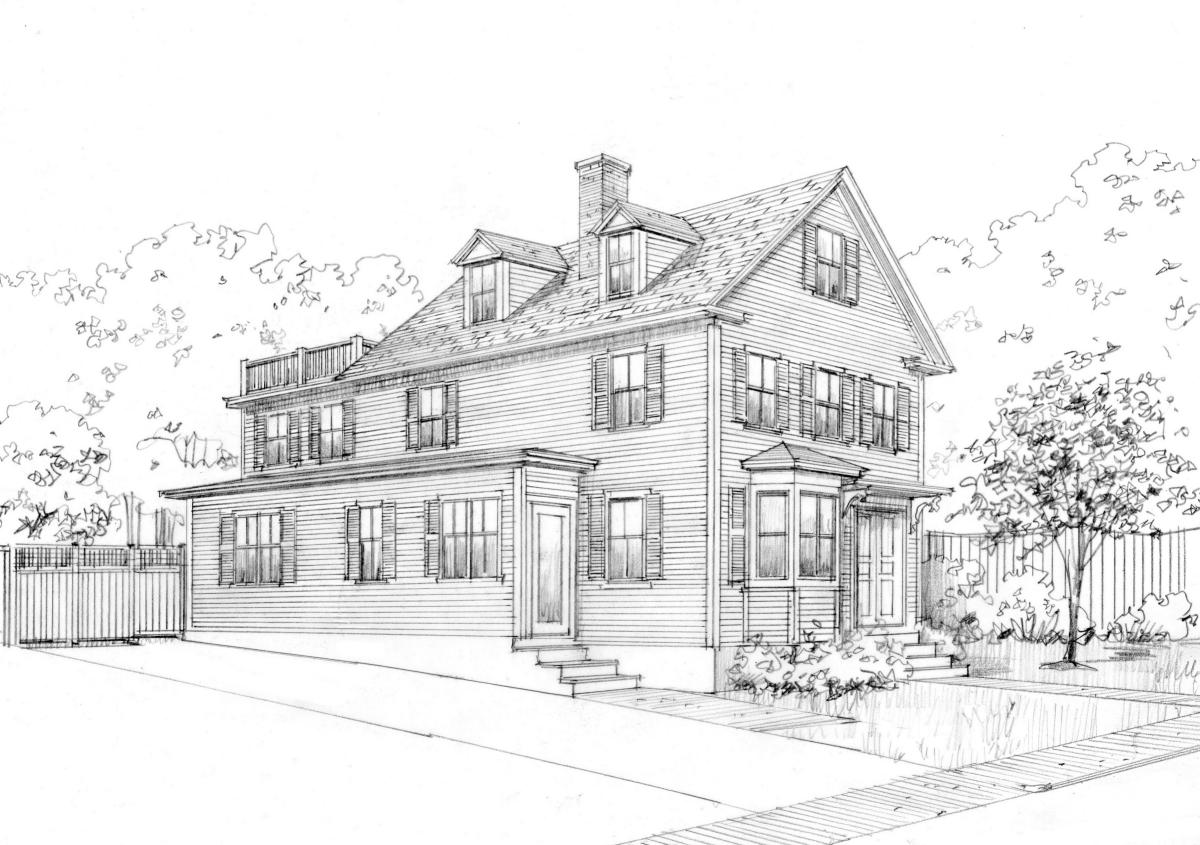

#### Description of request:

Removal of existing kitchen, rear porch and bathroom above the kitchen. Replace with larger kitchen on a poured foundation with Bedroom and bath above, along with a small roof deck above the new bed/bath.

# **Application for Special Permit for Non-Conformities**

Submitted by :RSN Realty, LLC

Submitted to: Zoning Board of Appeals

Memo:

- A. Single Family Home existing and Proposed
- B. Right side of house doesn't meet setback requirements
- C. Proposed renovation does not increase setback and yet a second story would increase height. Actual reduction in length of proposed renovation in relation to existing.
- D. Currently a two story extremely unsightly addition that sits 2.4 ft from the right side setback. Proposed to be replaced by one the current width of the back of the home and a bed/bath above that is the same dimension.