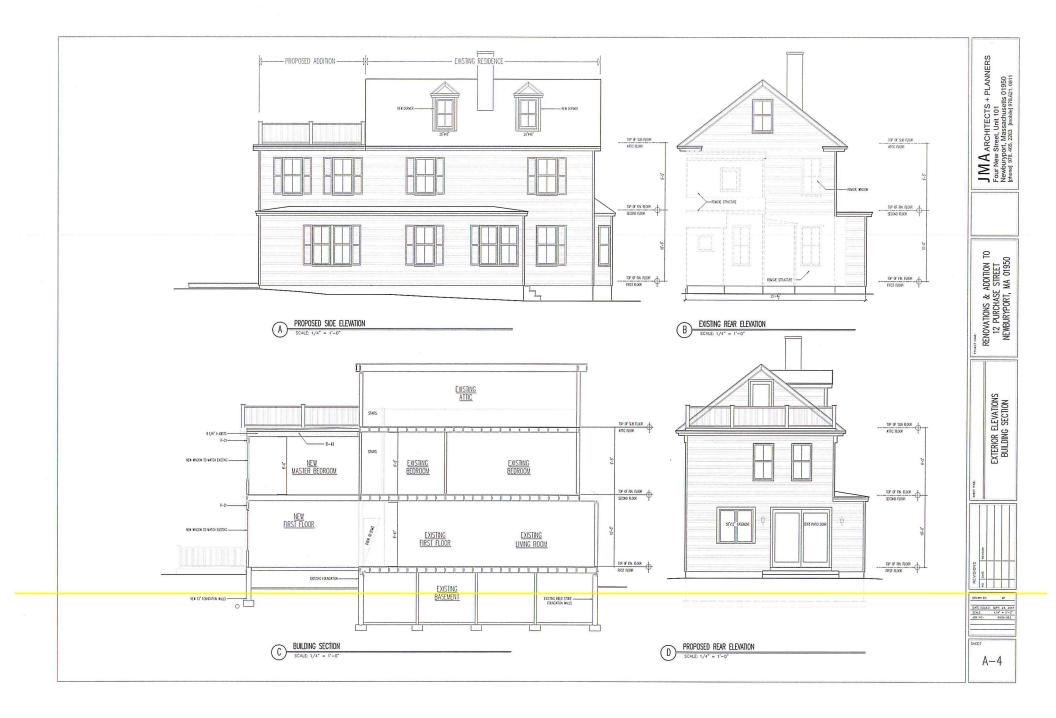

#### Description of request:

Removal of existing kitchen, rear porch and bathroom above the kitchen. Replace with larger kitchen on a poured foundation with Bedroom and bath above, along with a small roof deck above the new bed/bath.

# Form revised 7/25/16 City of Newburyport Zoning Board of Appeals Application for a SPECIAL PERMIT FOR NON-CONFORMITIES

|          | Lot s.f. | Open<br>Space % | Lot<br>Coverage<br>% | FAR* | Height | Frontage | Parking<br>Spaces | Front<br>Setback | Side A<br>Setback | Side B<br>Setback | Rear<br>Setback |
|----------|----------|-----------------|----------------------|------|--------|----------|-------------------|------------------|-------------------|-------------------|-----------------|
| Existing | 4892.1   | 79%             | 21%                  |      | 28.5'  | 41.65'   | 2                 | 15'              | 10'               | 2.4'              | 52.6'           |
| Proposed | 4892.1   | 76%             | 24%                  |      | 19.5'  | 41.65'   | 2                 | 15'              | 10'               | 2.4'              | 52.6'           |
| Required | 8000     | 35%             | 30%                  |      | 35'    | 80'      | 0                 | 20'              | 10'               | 10'               | 20'             |

# **Application for Special Permit for Non-Conformities**

Submitted by :RSN Realty, LLC

Submitted to: Zoning Board of Appeals

Memo:

- A. Single Family Home existing and Proposed
- B. Right side of house doesn't meet setback requirements
- C. Proposed renovation does not increase setback and yet a second story would increase height. Actual reduction in length of proposed renovation in relation to existing.
- D. Currently a two story extremely unsightly addition that sits 2.4 ft from the right side setback. Proposed to be replaced by one the current width of the back of the home and a bed/bath above that is the same dimension.