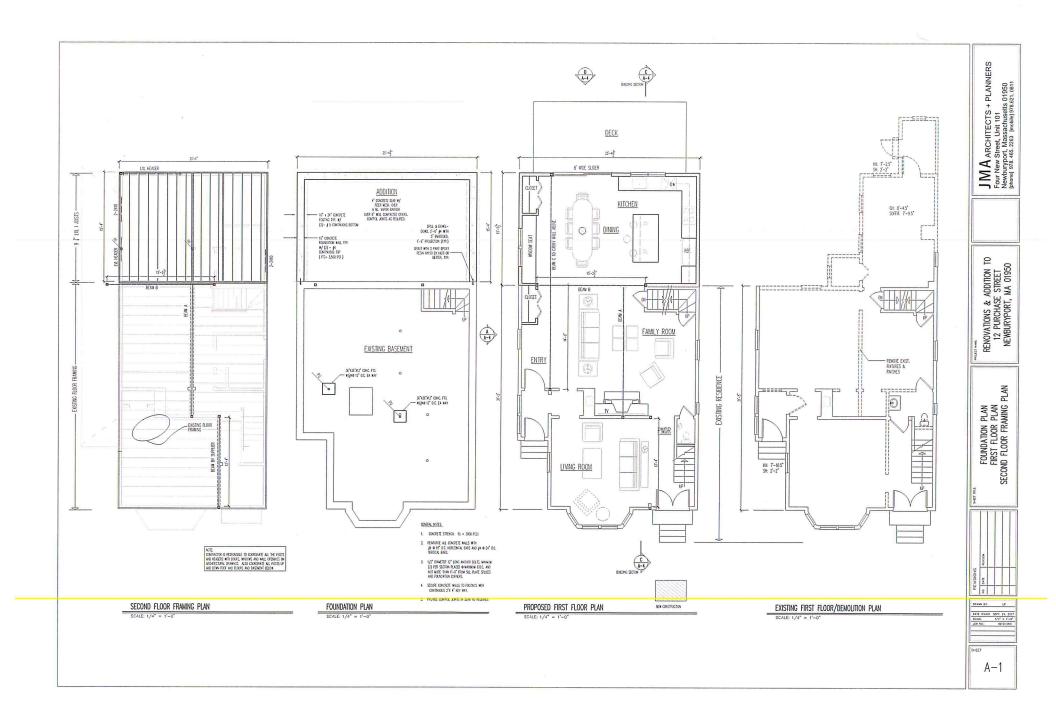

#### Description of request:

Removal of existing kitchen, rear porch and bathroom above the kitchen. Replace with larger kitchen on a poured foundation with Bedroom and bath above, along with a small roof deck above the new bed/bath.

## **Existing Buildings:**

| Ground Floor Sq. Feet | # of Floors | Total Sq. Feet | Use Code of Building** |
|-----------------------|-------------|----------------|------------------------|
| 900                   | 2           | 1639           | Resid- R3B3            |
|                       |             |                |                        |
|                       |             |                |                        |
| Proposed Buildings:   |             | -              |                        |
| Ground Floor Sq. Feet | # of Floors | Total Sq. Feet | Use Code of Building** |
| 1186                  | 2           | 2372           | Resid-R3B3             |
|                       |             |                |                        |
|                       |             |                |                        |
|                       |             |                |                        |