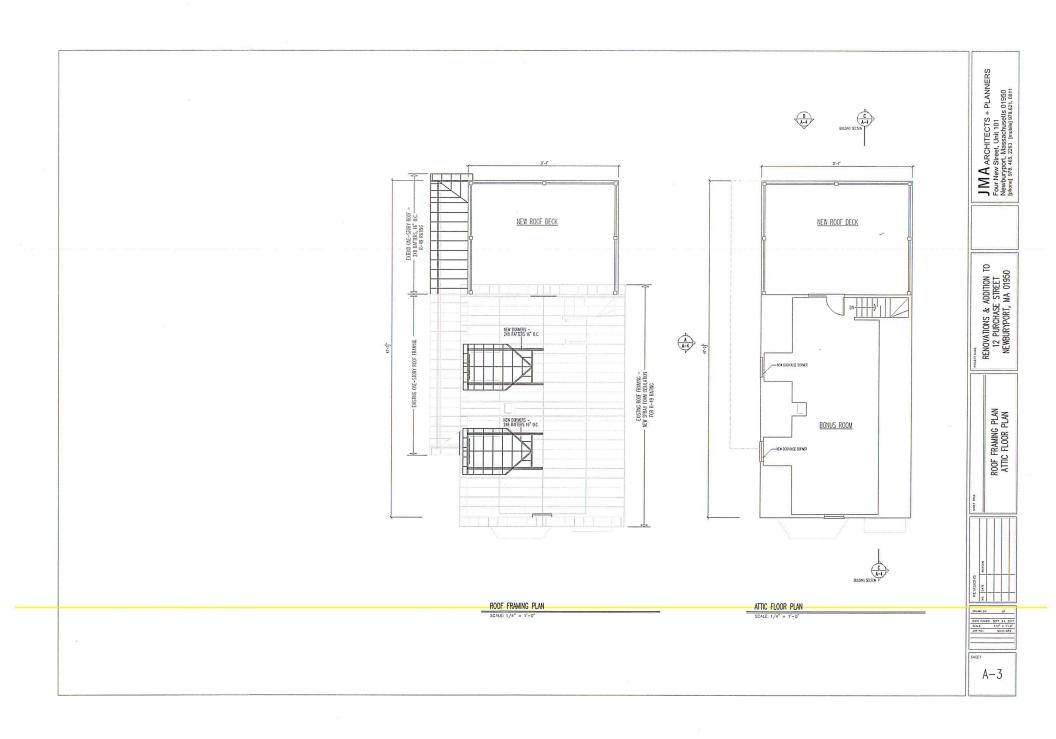

#### Description of request:

Removal of existing kitchen, rear porch and bathroom above the kitchen. Replace with larger kitchen on a poured foundation with Bedroom and bath above, along with a small roof deck above the new bed/bath.