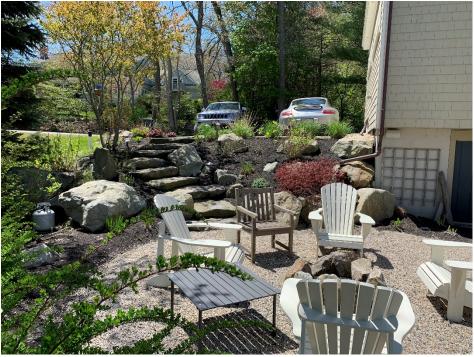

Request for Certificate of Compliance – DEP file# 51-0805 as amended.

All work had been completed per the last proposed plan "Notice of Intent Plan -10 Jefferson Court" as revised 9/26/2017 by Winter GEC, LLC and prepared for Charlie & Brenda Palmisano with the following exceptions.

- Foundation was pulled back 2' feet for a slightly smaller footprint touching the ground.
- Boulder walls and stone step stairs/walkway around northerly end of the building were constructed as part of proposed grading shown in this location.
- Mulch slope with boulders encompass a smaller area with the rest being grass while the other associated improvements behind garage to the right of the house are as shown on the plan last revised 9/26/17 and shown with more detail on the current as-built plan provided.