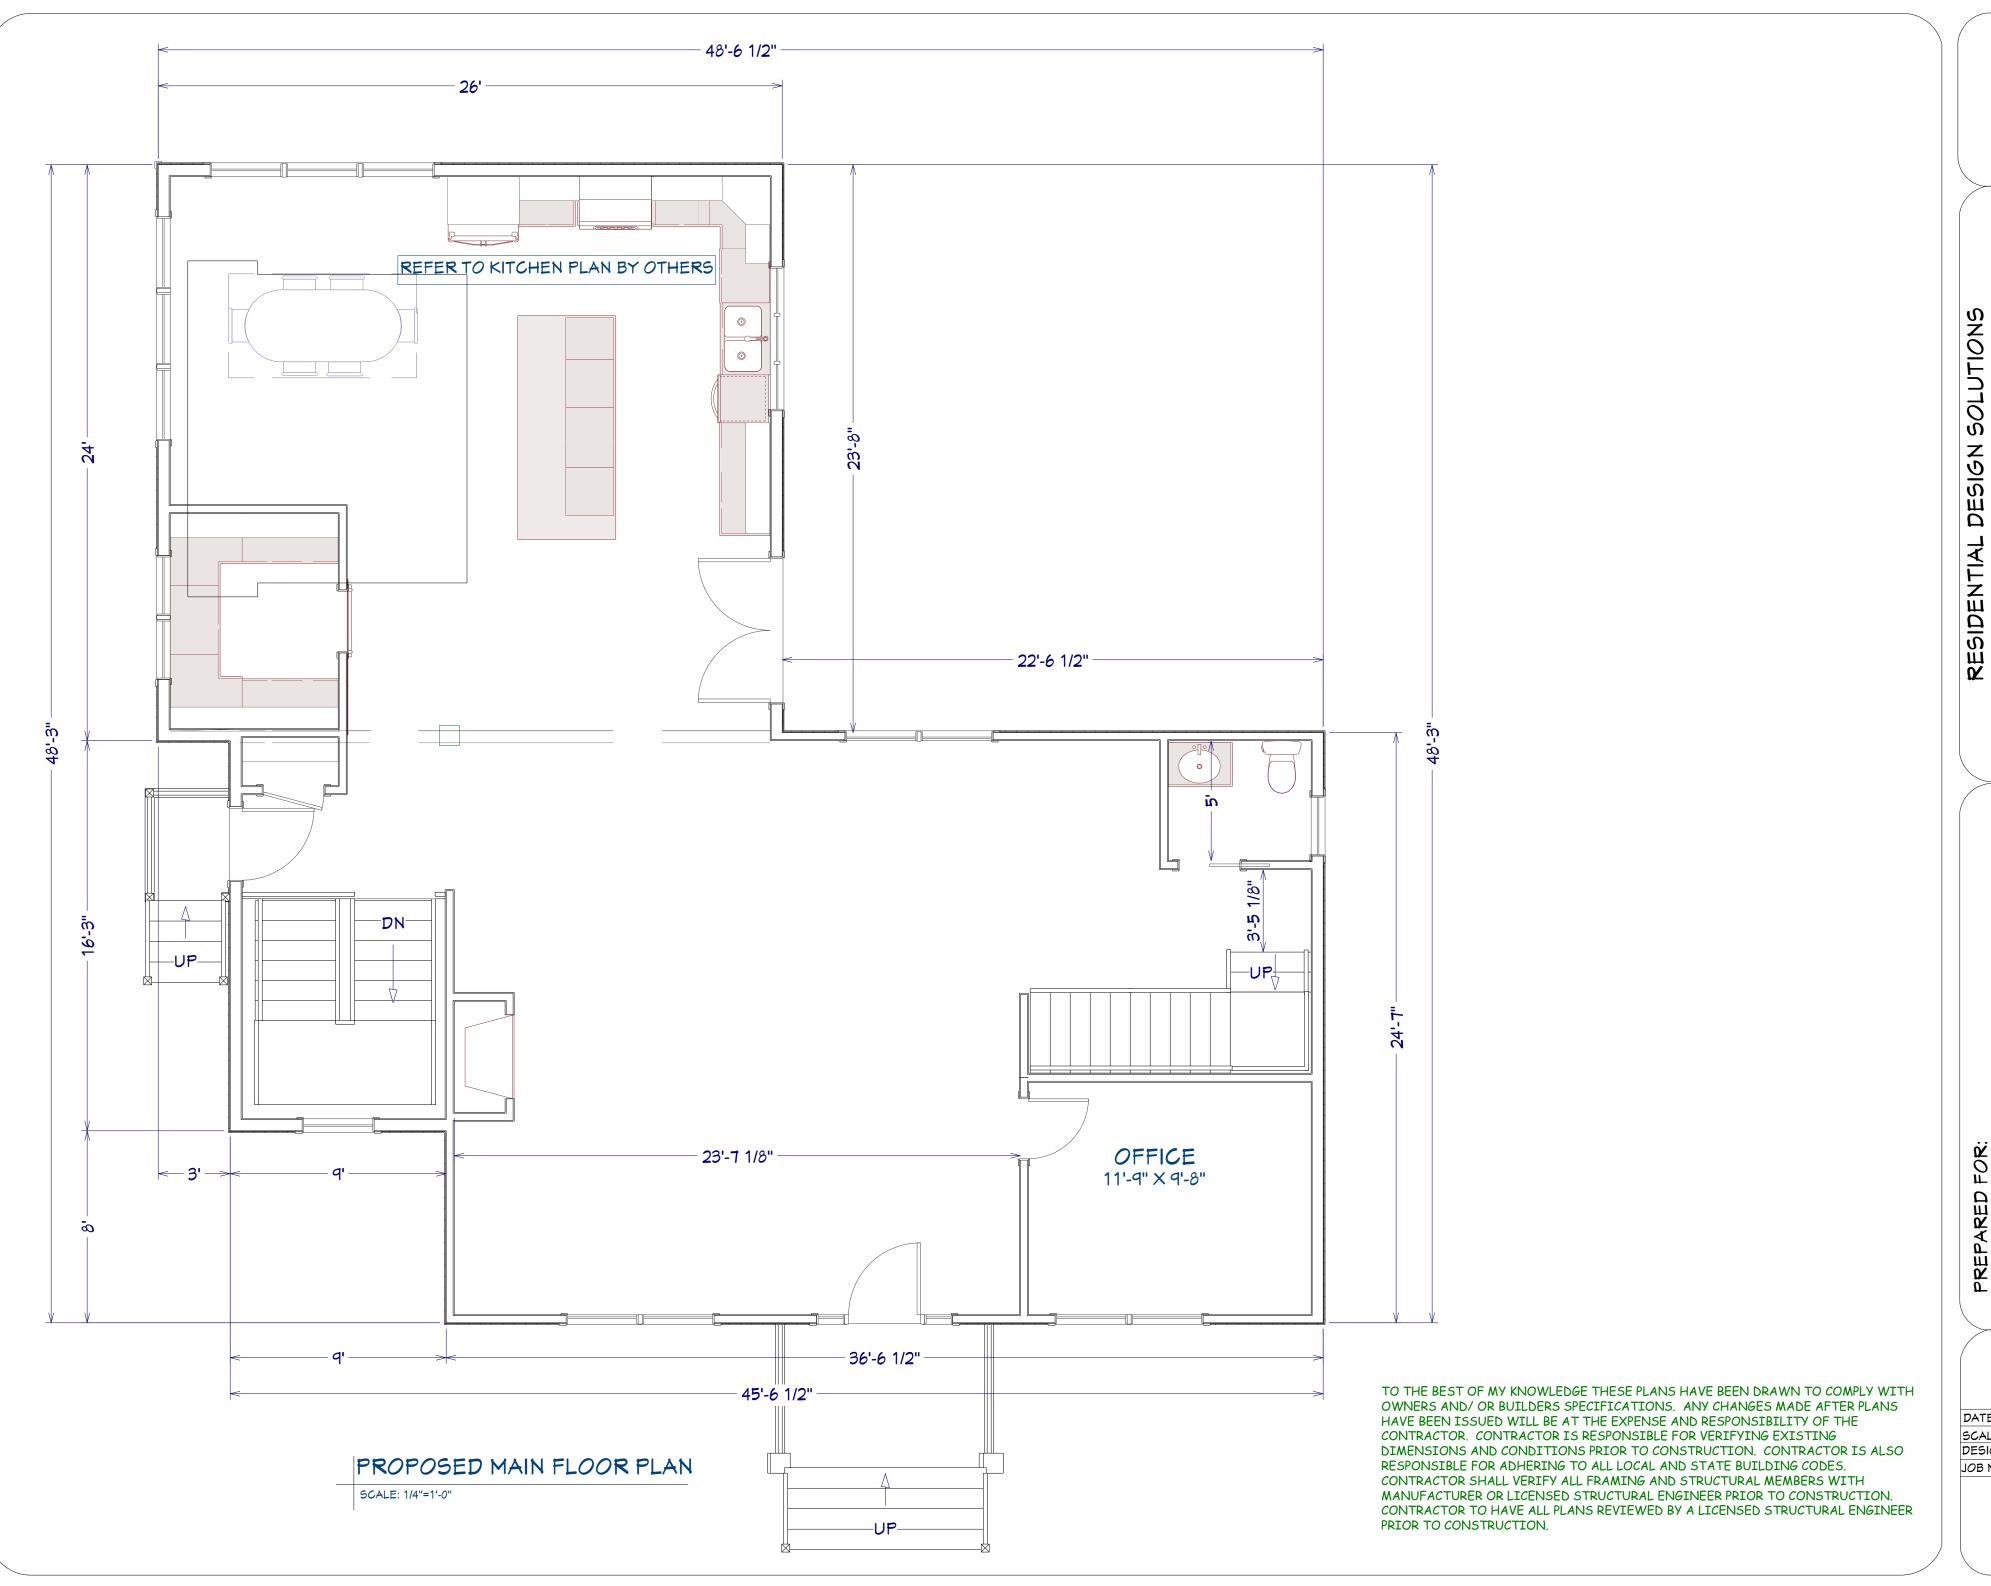

REVISIONS

BY LISA MELVIN, LLC PO BOX 548 MONT VERNON, NH 03057

LMELVIN548@GMAIL.COM

PREPARED FOR:
CUSTOM REMODEL
10 BRIGGS - NEWBURYPORT, MA
MAIN FLOOR PLAN

REVISIONS

RESIDENTIAL DESIGN SOLUTIONS
BY LISA MELVIN, LLC
PO BOX 548 MONT VERNON, NH 03057
603-235-4246