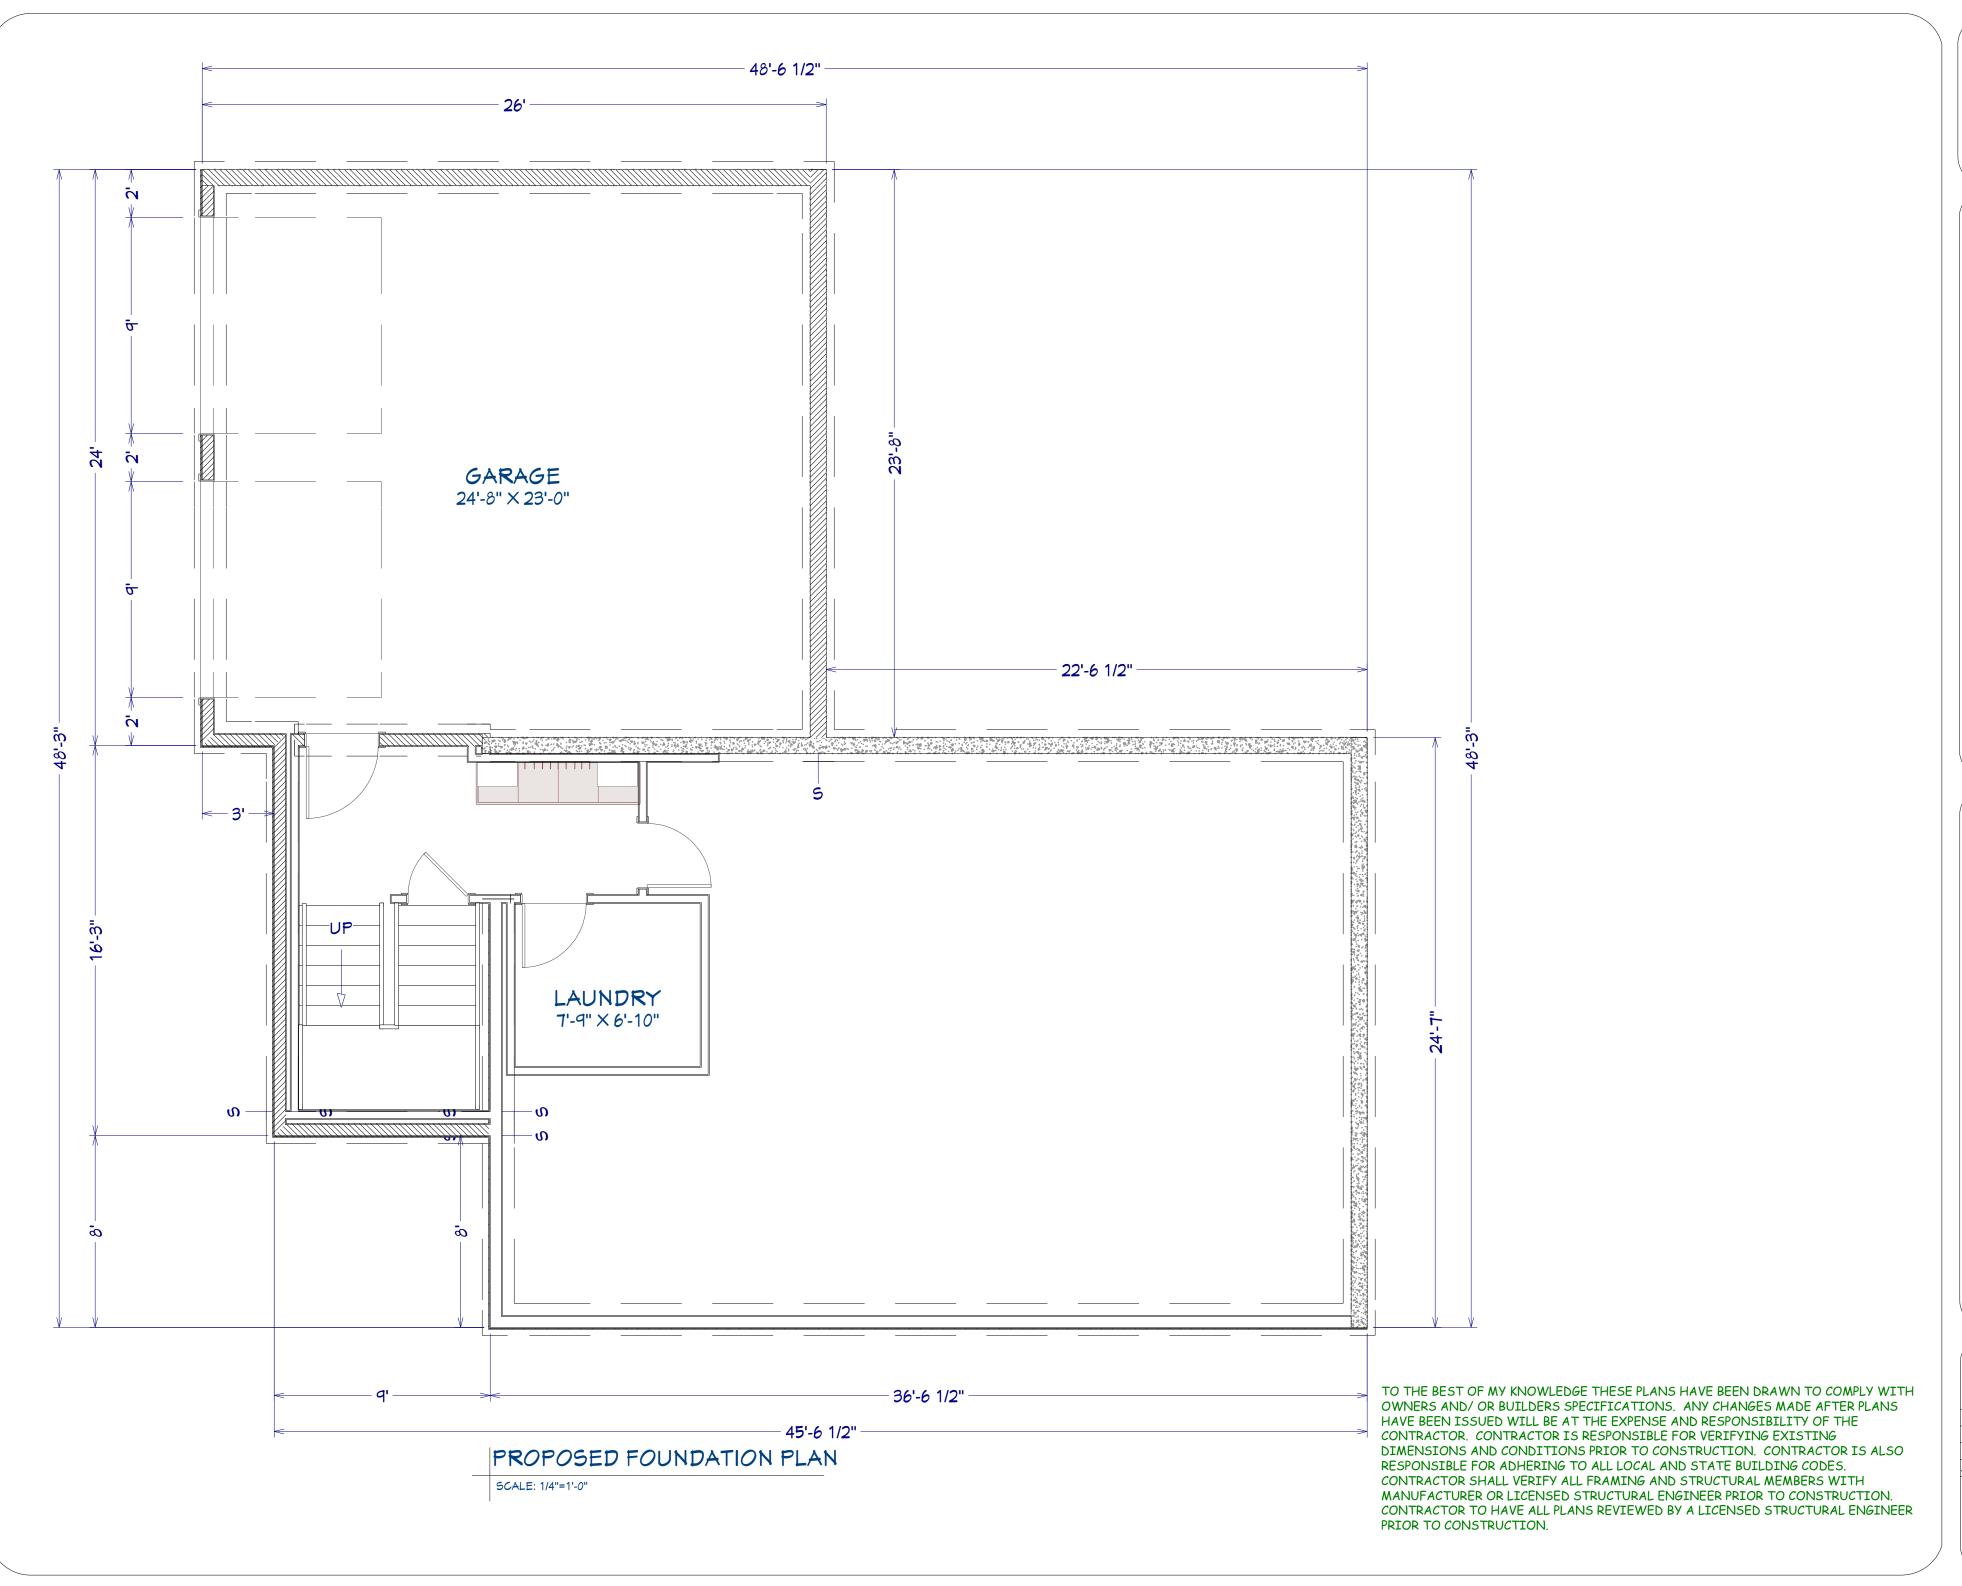

DESIGN BY: L. MELVIN

JOB NO.: MFG-2025

(C) COPYRIGHT 2021
RESIDENTIAL DESIGN
SOLUTIONS BY L. M

RESIDENTIAL DESIGN SOLUTIONS
BY LISA MELVIN, LLC
PO BOX 548 MONT VERNON, NH 03057

LMELVIN548@GMAIL.

PREPARED FOR:
CUSTOM REMODEL
10 BRIGGS - NEMBURYPORT, MA
FOUNDATION PLAN