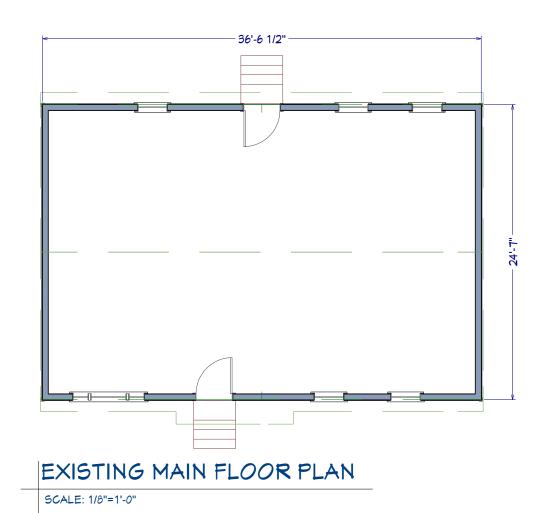

RESIDENTIAL DESIGN SOLUTIONS
BY LISA MELVIN, LLC
PO BOX 548 MONT VERNON, NH 03057

LMELVIN548@GMAIL.COM

PREPARED FOR: CUSTOM REMODEL 10 BRIGGS - NEWBURYPORT, MA

REVISIONS

**EXISTING** 