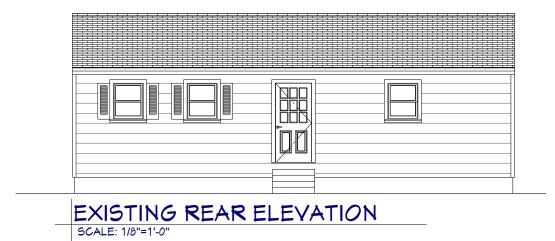

RESIDENTIAL DESIGN SOLUTIONS
BY LISA MELVIN, LLC
PO BOX 548 MONT VERNON, NH 03057

LMELVIN548@GMAIL.COM

PREPARED FOR: CUSTOM REMODEL 10 BRIGGS - NEWBURYPORT, MA

REVISIONS

**EXISTING** 