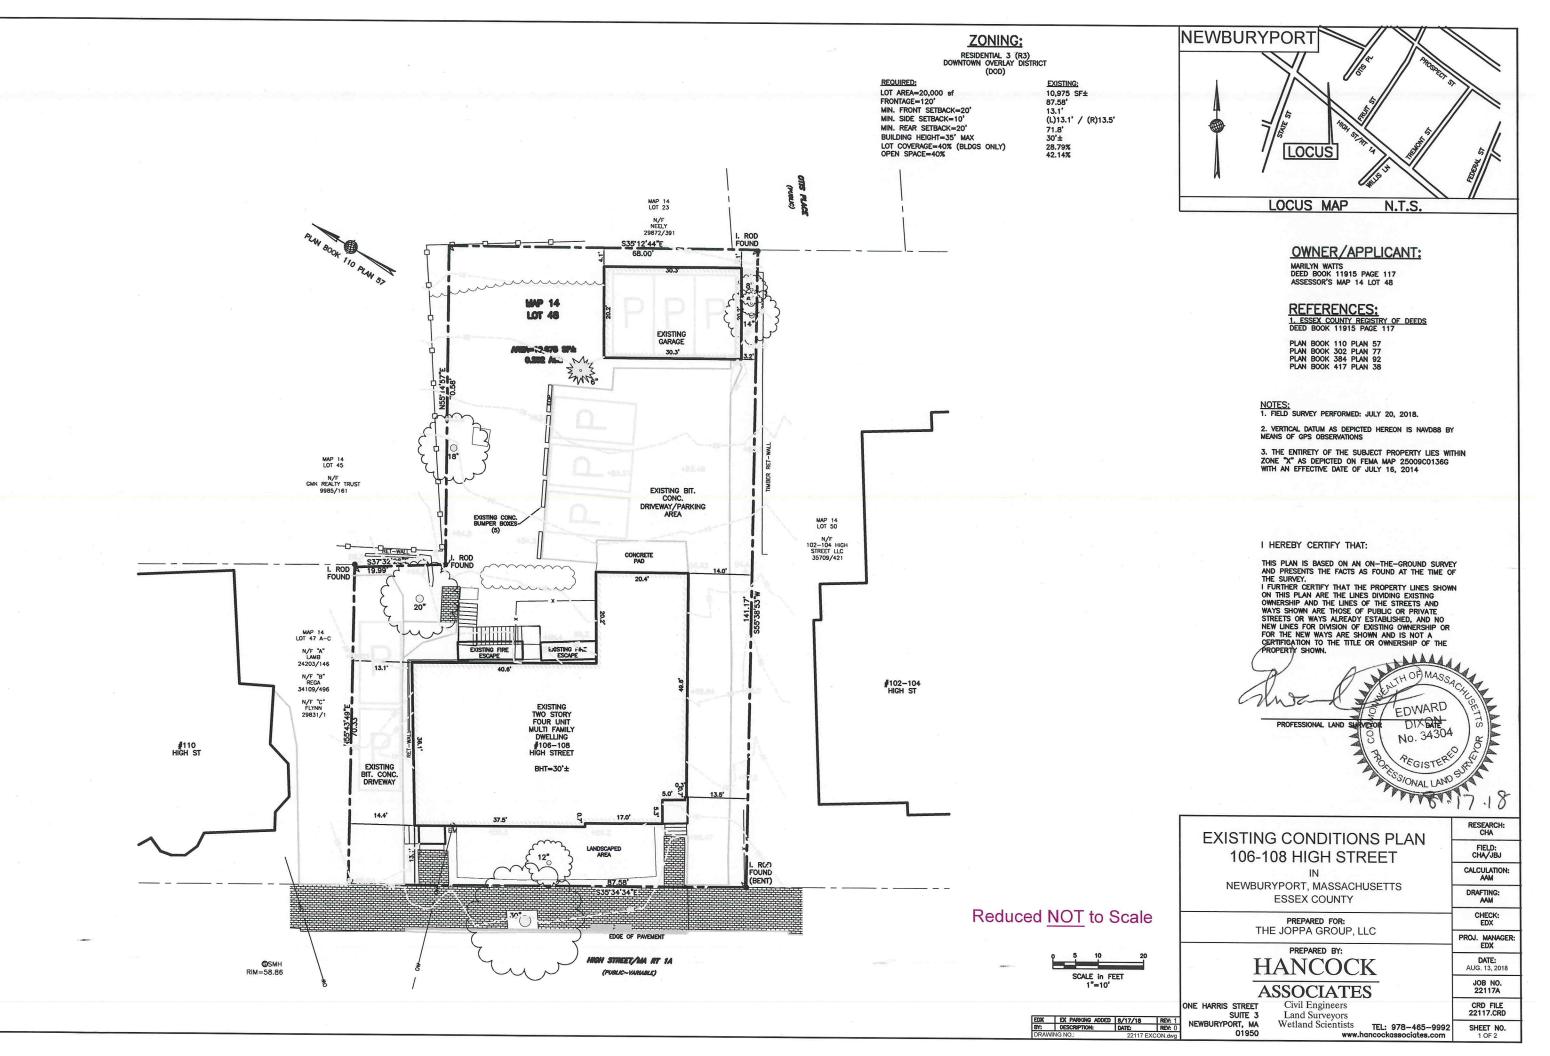

# CITY OF NEWBURYPORT, MA ZONING REVIEW (BUILDING PERMIT DENIAL)

APR# 2018-063

| Name: 106-108 High Street LLC/Mark Griffin                                                                                                                                                                                                                                          |                                                                                                                                                                                                                                                                                                                       |
|-------------------------------------------------------------------------------------------------------------------------------------------------------------------------------------------------------------------------------------------------------------------------------------|-----------------------------------------------------------------------------------------------------------------------------------------------------------------------------------------------------------------------------------------------------------------------------------------------------------------------|
| Address: 106-108 High Street                                                                                                                                                                                                                                                        | Zoning District(s): R3/DOD                                                                                                                                                                                                                                                                                            |
| Request: Construct a conforming addition to an existin DOD.                                                                                                                                                                                                                         |                                                                                                                                                                                                                                                                                                                       |
| ZONING BOARD REVIEW REQUIRED                                                                                                                                                                                                                                                        |                                                                                                                                                                                                                                                                                                                       |
| Variance  Use Regulations (V) Dimensional Controls (VI) Lot Area Open Space Front Yard Lot Frontage Height Side Yard Lot Coverage Lot Width Rear Yard Parking (VII)                                                                                                                 | Sign Variance Signs (VIII) Type Size Lighting Location                                                                                                                                                                                                                                                                |
| Special Permit  Table of Use Regulations (V.D) #:  Spacing (VI.D)  In-Law Apartment (XIIA)  Bonus for Multifamily Developments (XVI)  Personal Wireless Communication Services (XX)  Demolition Control Overlay District (XXVIII)*  Wind Energy Conversion Facilities (XXVI)  Other | Special Permit for Non-Conformities  Extension or Alteration (IX.B.2)  Parking Rear Yard  Upward Extension Lot Coverage  Open Space Side Yard  Height Lot Frontage  Lot Area Front Yard  Use  Over 500 sf. increase (IX.B.3.c)  Plum Island Overlay District (XXI-G-3)  FAR Height  Lot Coverage Setbacks  Open Space |
| PLANNING BOARD REVIEW REQUIRED  Special Permit  Table of Use Regulations (V-D) #                                                                                                                                                                                                    | Special Permit for Non-Conformities    Extension or Alteration (IX.B.2)   Parking Rear Yard     Upward Extension Lot Coverage     Open Space Side Yard     Height Lot Frontage     Lot Area Front Yard     Use     Over 500 sf. increase (IX.B.3.c)    Site Plan Review (XV)     Major   Minor                        |
| CONSERVATION COMMISSION REVIEW REQUIRED                                                                                                                                                                                                                                             |                                                                                                                                                                                                                                                                                                                       |
| CITY COUNCIL REVIEW REQUIRED (X.H.9)                                                                                                                                                                                                                                                | 8/17/2018 Newburyport Zoning Administrator Date                                                                                                                                                                                                                                                                       |