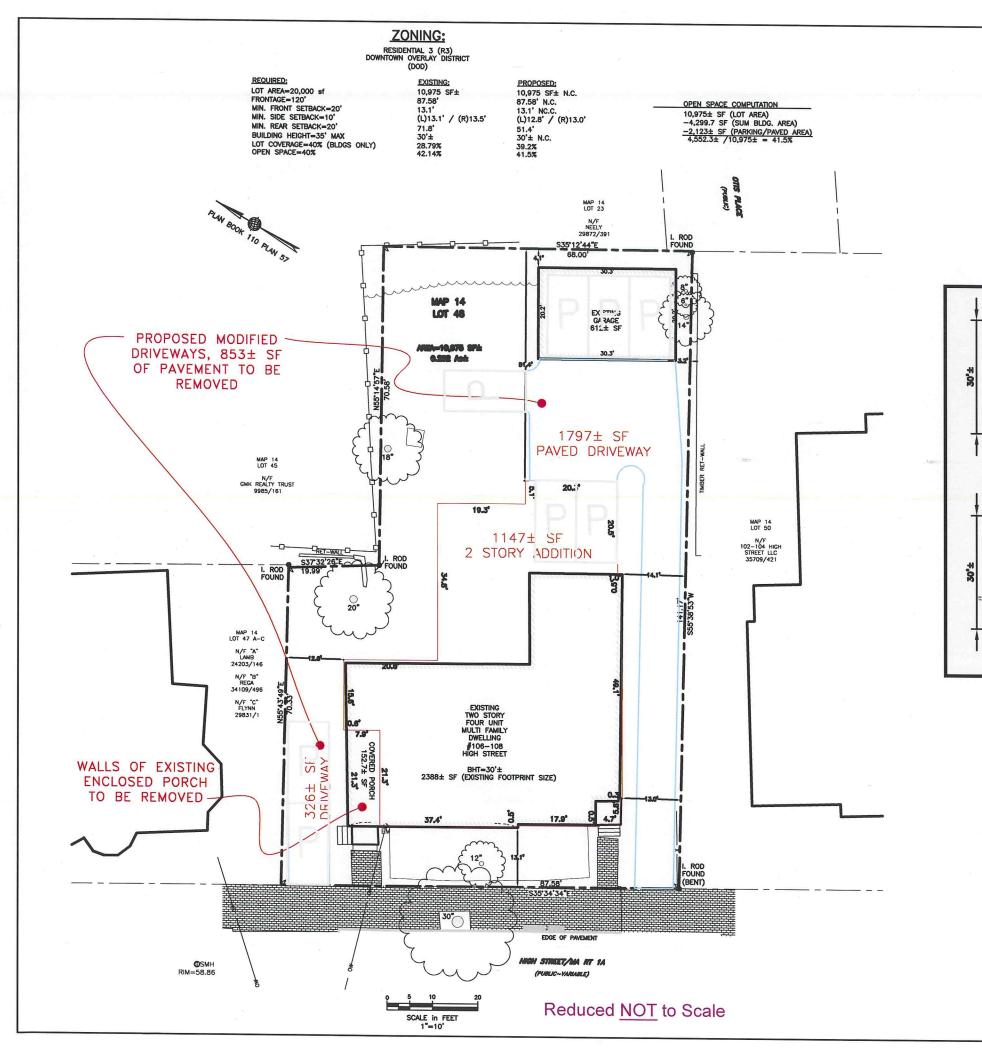

# CITY OF NEWBURYPORT, MA ZONING REVIEW (BUILDING PERMIT DENIAL)

APR# 2018-063

| Name: 106-108 High Street LLC/Mark Griffin                                                                                                                                                                                                                                          |                                                                                                                                                                                                                                                                                                                       |
|-------------------------------------------------------------------------------------------------------------------------------------------------------------------------------------------------------------------------------------------------------------------------------------|-----------------------------------------------------------------------------------------------------------------------------------------------------------------------------------------------------------------------------------------------------------------------------------------------------------------------|
| Address: 106-108 High Street                                                                                                                                                                                                                                                        | Zoning District(s): R3/DOD                                                                                                                                                                                                                                                                                            |
| Request: Construct a conforming addition to an existin DOD.                                                                                                                                                                                                                         |                                                                                                                                                                                                                                                                                                                       |
| ZONING BOARD REVIEW REQUIRED                                                                                                                                                                                                                                                        |                                                                                                                                                                                                                                                                                                                       |
| Variance  Use Regulations (V) Dimensional Controls (VI) Lot Area Open Space Front Yard Lot Frontage Height Side Yard Lot Coverage Lot Width Rear Yard Parking (VII)                                                                                                                 | Sign Variance Signs (VIII) Type Size Lighting Location                                                                                                                                                                                                                                                                |
| Special Permit  Table of Use Regulations (V.D) #:  Spacing (VI.D)  In-Law Apartment (XIIA)  Bonus for Multifamily Developments (XVI)  Personal Wireless Communication Services (XX)  Demolition Control Overlay District (XXVIII)*  Wind Energy Conversion Facilities (XXVI)  Other | Special Permit for Non-Conformities  Extension or Alteration (IX.B.2)  Parking Rear Yard  Upward Extension Lot Coverage  Open Space Side Yard  Height Lot Frontage  Lot Area Front Yard  Use  Over 500 sf. increase (IX.B.3.c)  Plum Island Overlay District (XXI-G-3)  FAR Height  Lot Coverage Setbacks  Open Space |
| PLANNING BOARD REVIEW REQUIRED  Special Permit  Table of Use Regulations (V-D) #                                                                                                                                                                                                    | Special Permit for Non-Conformities    Extension or Alteration (IX.B.2)   Parking Rear Yard     Upward Extension Lot Coverage     Open Space Side Yard     Height Lot Frontage     Lot Area Front Yard     Use     Over 500 sf. increase (IX.B.3.c)    Site Plan Review (XV)     Major   Minor                        |
| CONSERVATION COMMISSION REVIEW REQUIRED                                                                                                                                                                                                                                             |                                                                                                                                                                                                                                                                                                                       |
| CITY COUNCIL REVIEW REQUIRED (X.H.9)                                                                                                                                                                                                                                                | 8/17/2018 Newburyport Zoning Administrator Date                                                                                                                                                                                                                                                                       |