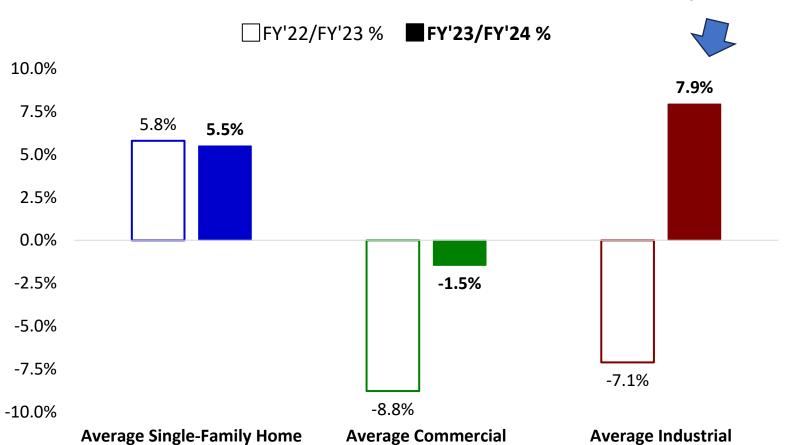

# Recommended Single \$9.97/\$1000 Tax Rate

|                            | FY'23 Tax Bill | FY'24 Tax Bill | \$ Change | % Change |
|----------------------------|----------------|----------------|-----------|----------|
| Average Single-Family Home | 8,920          | 9,410          | 490       | 5.5%     |
| Average Commercial         | 14,513         | 14,301         | -212      | -1.5%    |
| Average Industrial         | 24,737         | 26,702         | 1,964     | 7.9%     |