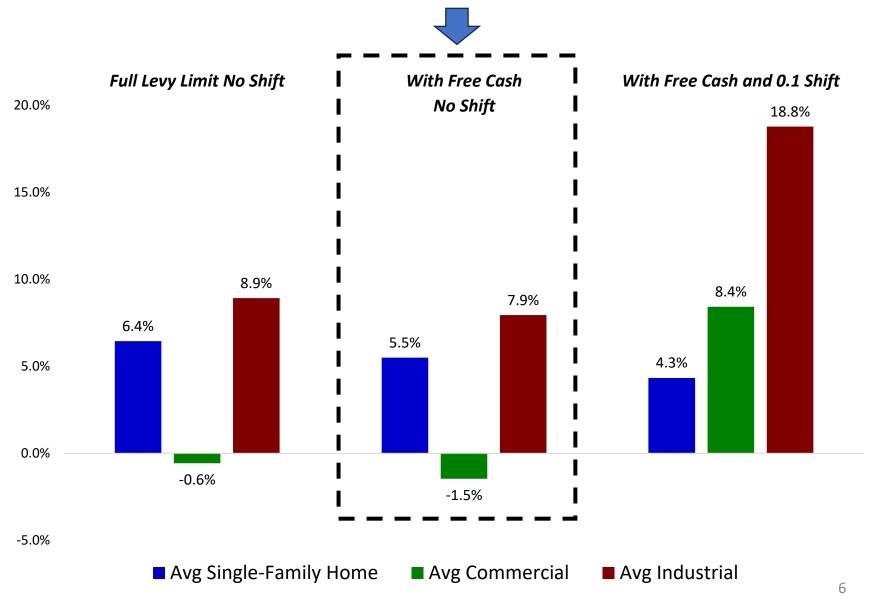

#### Why No Recommendation for a CIP Shift?

In Massachusetts, properties are grouped into two categories: residential and open space ("RO") and commercial, industrial, and personal property ("CIP"). State law allows for a "CIP shift," where more of the tax burden is shifted from RO to CIP properties. Last year, a 10% CIP shift was recommended to address an 18.3% increase in residential valuations, but it was not adopted by the City Council, leading to reduced tax bills for commercial and industrial properties.

For FY2024, the rate of increase in residential valuations has slowed to 13.6%, while assessments for commercial properties have grown by 6.1% (compared to 2.0% last year), and assessments for industrial properties have grown by 16.3% (compared to 3.9% last year). This means that tax increases are more evenly distributed among the classes, making a CIP shift potentially unfair to certain property classes. For this reason, we do not recommend a CIP shift for FY2024.