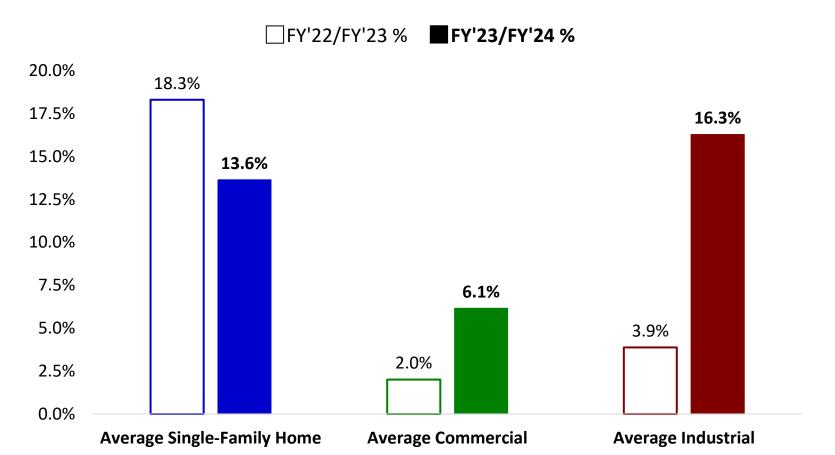

For FY2024, the rate of increase in residential valuations has slowed to 13.6%, while assessments for commercial properties have grown by 6.1% (compared to 2.0% last year), and assessments for industrial properties have grown by 16.3% (compared to 3.9% last year). This means that tax increases are more evenly distributed among the classes, making a CIP shift potentially unfair to certain property classes. For this reason, we do not recommend a CIP shift for FY2024.

## Change in "Average" Assessments

| ·                          | FY'23      | FY'24      | ¢ Chango  | % Change |
|----------------------------|------------|------------|-----------|----------|
|                            | Assessment | Assessment | \$ Change | % Change |
| Average Single-Family Home | 830,500    | 943,800    | 113,300   | 13.6%    |
| Average Commercial         | 1,351,300  | 1,434,400  | 83,100    | 6.1%     |
| Average Industrial         | 2,303,300  | 2,678,200  | 374,900   | 16.3%    |