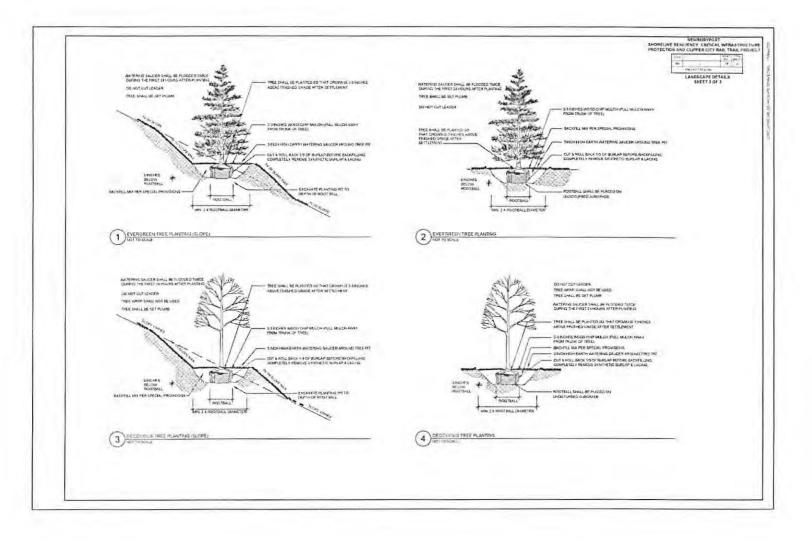

corridor and WWTF - note deteriorated riprap revetment and temporary shoreline stabilization



Aerial photo of part of eroded shoreline from 2018 storms – scouring into/across old rail corridor towards WWTP chlorine contact tanks (inundation at 12' flood level) and chlorination building



Storm surge flooding (May 2018)



Storm surge flooding at northwest corner of WWTF (May 2018)



Wrack deposited from flooding across old rail corridor close to WWTF Biofilter (May 2018)



Erosion of shoreline bank (May 2018) – exposed buried electric flagging and warning tape and proximity of underground electric duct bank



Unraveled old stone revetment



New erosion above old stabilization rip rap (April 2020)



Backfilled PCB Remediation area (September 2020)





















































ENGINEER'S ESTIMATE OF QUANTITIES PREPARED BY: STANFEC CONSULTING SERVICES INC. & GZA SEPTEMBER 21, 2020

| 101- 102.52 120. 121. 141.1 150. 151. 150. 151. 170. 180.01 194.  220. 227.3 227.31 402.121 440. 443. 450.23 450.32 451. 452. 453. 646.172 657. 666. 666. 667. 668. 696. 697.1 701. 707.13 711. 730.4 730.5 740. 751. 775.31 773.421 778.131 773.421 778.131 779.4231 778.131 779.42025 779.3028 779.137 779.421 778.301 779.421 778.307 779.421 778.307 779.421 778.307 779.421 778.307 779.421 778.307 779.421 778.307 779.421 778.307 779.421 778.307 779.421 778.307 779.421 778.307 779.421 778.421 778.307 779.421 779.421 778.421 778.4307 779.421 779.421 779.421 779.421 779.421 779.421 779.421 779.421 779.421 779.421 779.421 779.421 779.421 779.421 779.421 779.421 779.421 779.421