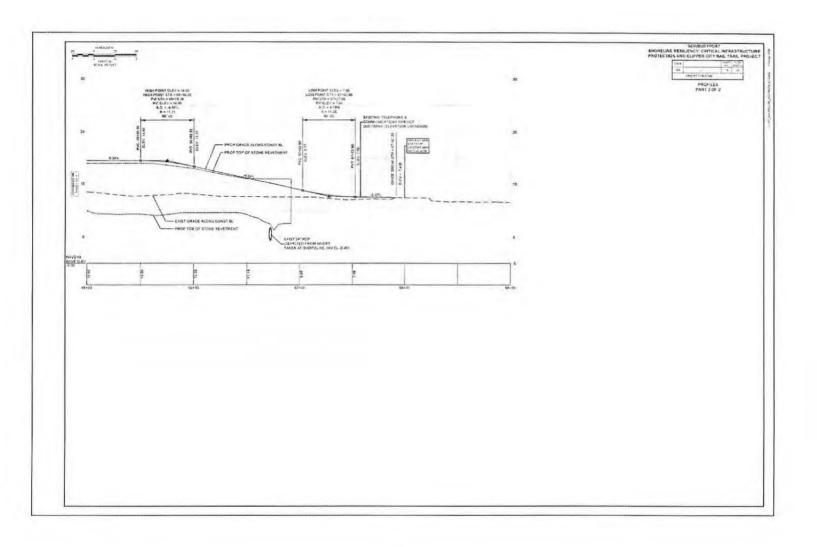

west along old rail corridor and WWTF - note deteriorated riprap revetment and temporary shoreline stabilization



Aerial photo of part of eroded shoreline from 2018 storms – scouring into/across old rail corridor towards WWTP chlorine contact tanks (inundation at 12' flood level) and chlorination building



Storm surge flooding (May 2018)



Storm surge flooding at northwest corner of WWTF (May 2018)



Wrack deposited from flooding across old rail corridor close to WWTF Biofilter (May 2018)



Erosion of shoreline bank (May 2018) – exposed buried electric flagging and warning tape and proximity of underground electric duct bank



Unraveled old stone revetment



New erosion above old stabilization rip rap (April 2020)



Backfilled PCB Remediation area (September 2020)





















































ENGINEER'S ESTIMATE OF QUANTITIES PREPARED BY: STANFEC CONSULTING SERVICES INC. & GZA SEPTEMBER 21, 2020

| 101- 102.52 120. 121. 141.1 150. 151. 150. 151. 170. 180.01 194.  220. 227.3 227.31 402.121 440. 443. 450.23 450.32 451. 452. 453. 646.172 657. 666. 666. 667. 668. 696. 697.1 701. 707.13 711. 730.4 730.5 740. 751. 775.31 773.421 778.131 773.421 778.131 779.4231 778.131 779.42025 779.3028 779.137 779.421 778.301 779.421 778.307 779.421 778.307 779.421 778.307 779.421 778.307 779.421 778.307 779.421 778.307 779.421 778.307 779.421 778.307 779.421 778.307 779.421 778.307 779.421 778.421 778.307 779.421 779.421 778.421 778.4307 779.421 779.421 779.421 779.421 779.421 779.421 779.421 779.421 779.421 779.421 779.421 779.421 779.421 779.421 779.421 779.