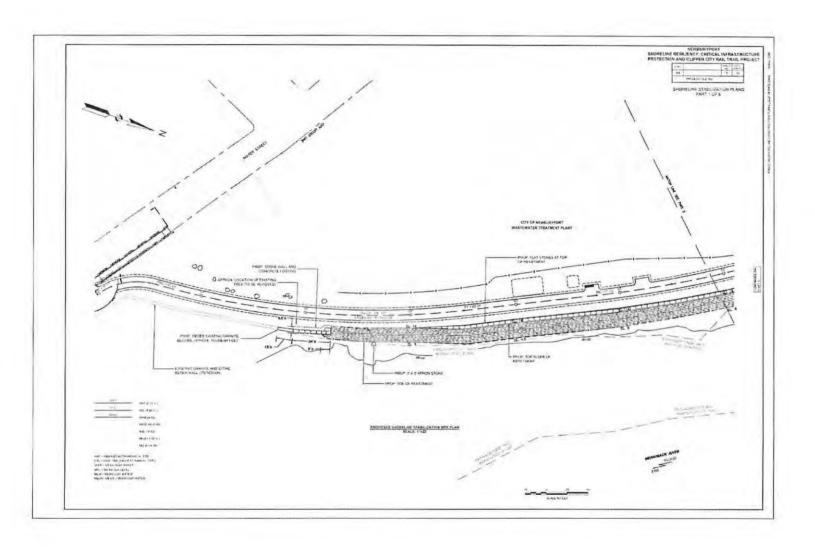

st along old rail corridor and WWTF - note deteriorated riprap revetment and temporary shoreline stabilization



Aerial photo of part of eroded shoreline from 2018 storms – scouring into/across old rail corridor towards WWTP chlorine contact tanks (inundation at 12' flood level) and chlorination building



Storm surge flooding (May 2018)



Storm surge flooding at northwest corner of WWTF (May 2018)



Wrack deposited from flooding across old rail corridor close to WWTF Biofilter (May 2018)



Erosion of shoreline bank (May 2018) – exposed buried electric flagging and warning tape and proximity of underground electric duct bank



Unraveled old stone revetment



New erosion above old stabilization rip rap (April 2020)



Backfilled PCB Remediation area (September 2020)





















































ENGINEER'S ESTIMATE OF QUANTITIES PREPARED BY: STANFEC CONSULTING SERVICES INC. & GZA SEPTEMBER 21, 2020

| 101- 102.52 120. 121. 141.1 150. 151. 150. 151. 170. 180.01 194.  220. 227.3 227.31 402.121 440. 443. 450.23 450.32 451. 452. 453. 646.172 657. 666. 666. 667. 668. 696. 697.1 701. 707.13 711. 730.4 730.5 740. 751. 775.31 773.421 778.131 773.421 778.131 779.4231 778.131 779.42025 779.3028 779.137 779.421 778.301 779.421 778.307 779.421 778.307 779.421 778.307 779.421 778.307 779.421 778.307 779.421 778.307 779.421 778.307 779.421 778.307 779.421 778.307 779.421 778.307 779.421 778.421 778.307 779.421 779.421 778.421 778.4307 779.421 779.421 779.421 779.421 779.421 779.421 779.421 779.421 779.421 779.421 779.421 779.421 779.421 779.421 779.421 779.42