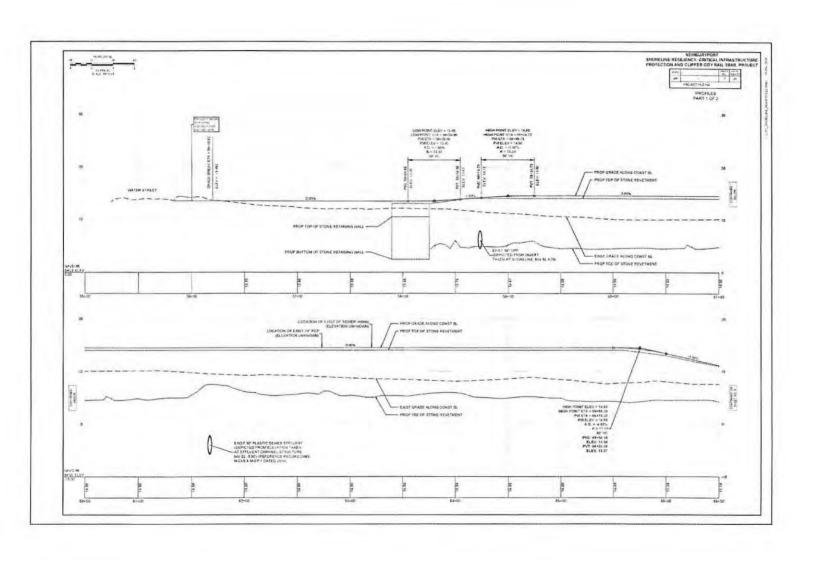

thwest along old rail corridor and WWTF - note deteriorated riprap revetment and temporary shoreline stabilization



Aerial photo of part of eroded shoreline from 2018 storms – scouring into/across old rail corridor towards WWTP chlorine contact tanks (inundation at 12' flood level) and chlorination building



Storm surge flooding (May 2018)



Storm surge flooding at northwest corner of WWTF (May 2018)



Wrack deposited from flooding across old rail corridor close to WWTF Biofilter (May 2018)



Erosion of shoreline bank (May 2018) – exposed buried electric flagging and warning tape and proximity of underground electric duct bank



Unraveled old stone revetment



New erosion above old stabilization rip rap (April 2020)



Backfilled PCB Remediation area (September 2020)





















































ENGINEER'S ESTIMATE OF QUANTITIES PREPARED BY: STANFEC CONSULTING SERVICES INC. & GZA SEPTEMBER 21, 2020

| 101- 102.52 120. 121. 141.1 150. 151. 150. 151. 170. 180.01 194.  220. 227.3 227.31 402.121 440. 443. 450.23 450.32 451. 452. 453. 646.172 657. 666. 666. 667. 668. 696. 697.1 701. 707.13 711. 730.4 730.5 740. 751. 775.31 773.421 778.131 773.421 778.131 779.4231 778.131 779.42025 779.3028 779.137 779.421 778.301 779.421 778.307 779.421 778.307 779.421 778.307 779.421 778.307 779.421 778.307 779.421 778.307 779.421 778.307 779.421 778.307 779.421 778.307 779.421 778.307 779.421 778.421 778.307 779.421 779.421 778.421 778.4307 779.421 779.421 779.421 779.421 779.421 779.421 779.421 779.421 779.421 779.421 779.421 779.421 779.421 779.421 779.421 77