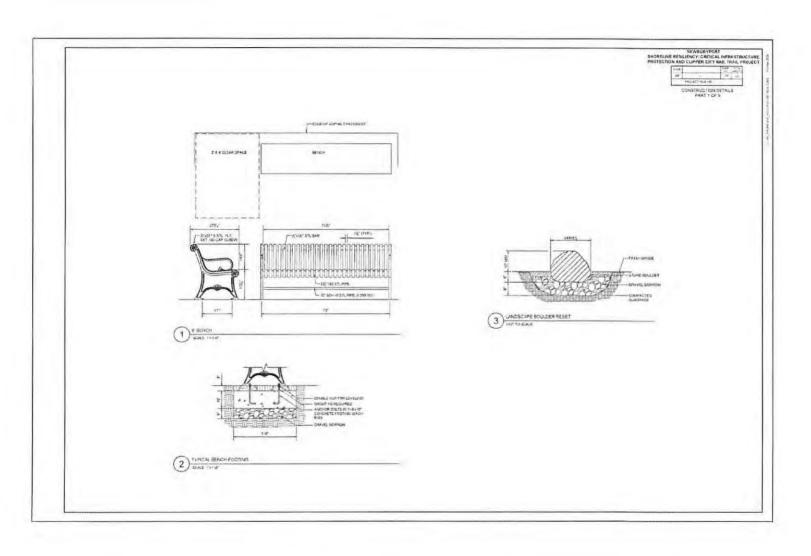

rridor and WWTF - note deteriorated riprap revetment and temporary shoreline stabilization



Aerial photo of part of eroded shoreline from 2018 storms – scouring into/across old rail corridor towards WWTP chlorine contact tanks (inundation at 12' flood level) and chlorination building



Storm surge flooding (May 2018)



Storm surge flooding at northwest corner of WWTF (May 2018)



Wrack deposited from flooding across old rail corridor close to WWTF Biofilter (May 2018)



Erosion of shoreline bank (May 2018) – exposed buried electric flagging and warning tape and proximity of underground electric duct bank



Unraveled old stone revetment



New erosion above old stabilization rip rap (April 2020)



Backfilled PCB Remediation area (September 2020)





















































ENGINEER'S ESTIMATE OF QUANTITIES PREPARED BY: STANFEC CONSULTING SERVICES INC. & GZA SEPTEMBER 21, 2020

| 101- 102.52 120. 121. 141.1 150. 151. 150. 151. 170. 180.01 194.  220. 227.3 227.31 402.121 440. 443. 450.23 450.32 451. 452. 453. 646.172 657. 666. 666. 667. 668. 696. 697.1 701. 707.13 711. 730.4 730.5 740. 751. 775.31 773.421 778.131 773.421 778.131 779.4231 778.131 779.42025 779.3028 779.137 779.421 778.301 779.421 778.307 779.421 778.307 779.421 778.307 779.421 778.307 779.421 778.307 779.421 778.307 779.421 778.307 779.421 778.307 779.421 778.307 779.421 778.307 779.421 778.421 778.307 779.421 779.421 778.421 778.4307 779.421 779.421 779.421 779.421 779.421 779.421 779.421 779.421 779.421 779.421 779.421 779.421 779.421 779.421 779.421 779.421 779.421 779.421 77