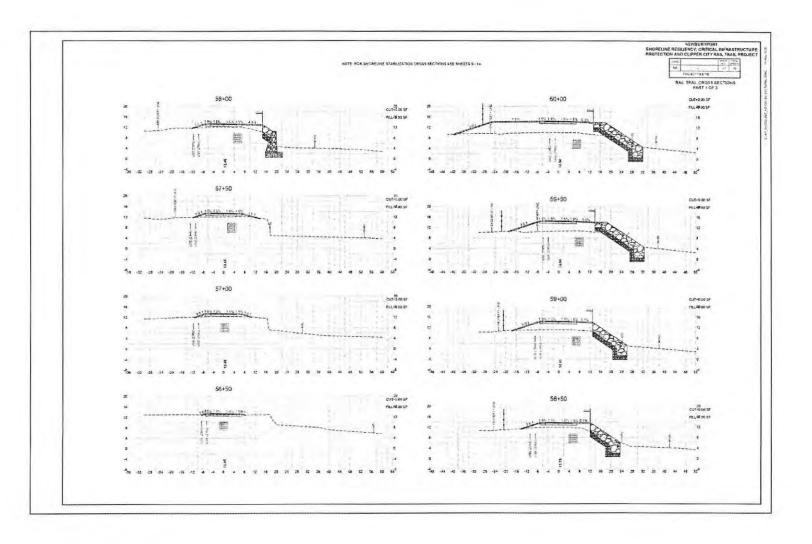

WWTF - note deteriorated riprap revetment and temporary shoreline stabilization



Aerial photo of part of eroded shoreline from 2018 storms – scouring into/across old rail corridor towards WWTP chlorine contact tanks (inundation at 12' flood level) and chlorination building



Storm surge flooding (May 2018)



Storm surge flooding at northwest corner of WWTF (May 2018)



Wrack deposited from flooding across old rail corridor close to WWTF Biofilter (May 2018)



Erosion of shoreline bank (May 2018) – exposed buried electric flagging and warning tape and proximity of underground electric duct bank



Unraveled old stone revetment



New erosion above old stabilization rip rap (April 2020)



Backfilled PCB Remediation area (September 2020)





















































ENGINEER'S ESTIMATE OF QUANTITIES PREPARED BY: STANFEC CONSULTING SERVICES INC. & GZA SEPTEMBER 21, 2020

| 101- 102.52 120. 121. 141.1 150. 151. 150. 151. 170. 180.01 194.  220. 227.3 227.31 402.121 440. 443. 450.23 450.32 451. 452. 453. 646.172 657. 666. 666. 667. 668. 696. 697.1 701. 707.13 711. 730.4 730.5 740. 751. 775.31 773.421 778.131 773.421 778.131 779.4231 778.131 779.42025 779.3028 779.137 779.421 778.301 779.421 778.307 779.421 778.307 779.421 778.307 779.421 778.307 779.421 778.307 779.421 778.307 779.421 778.307 779.421 778.307 779.421 778.307 779.421 778.307 779.421 778.421 778.307 779.421 779.421 778.421 778.4307 779.421 779.421 779.421 779.421 779.421 779.421 779.421 779.421 779.421 779.421 779.421 779.421 779.421 779.421 779.421 779.421 779.421 779.421 779.421 779.