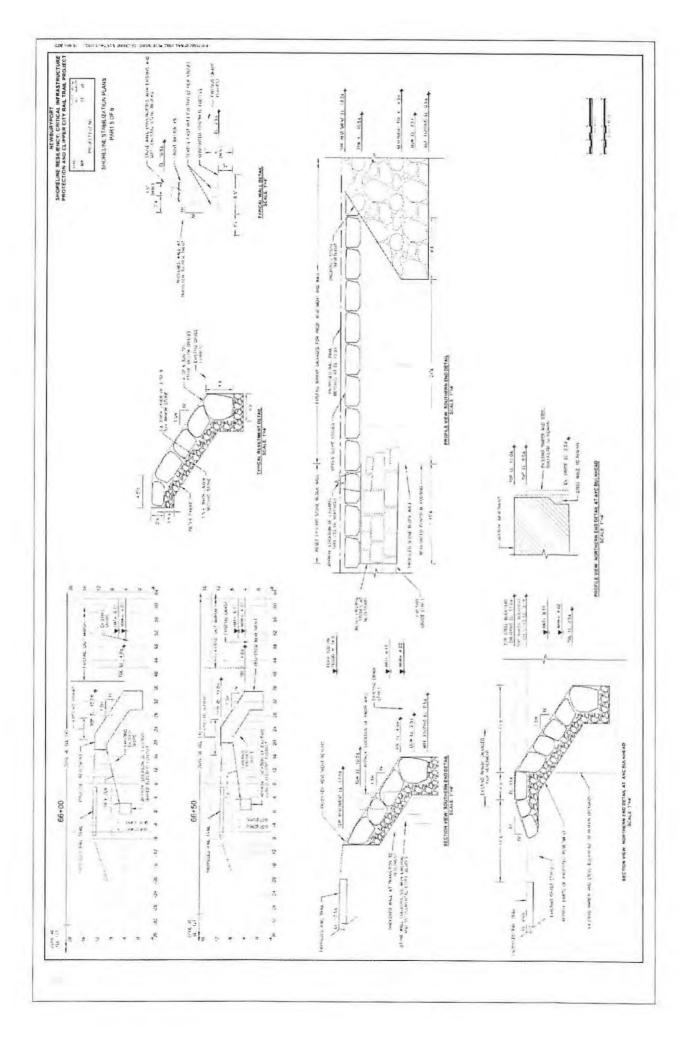

old rail corridor and WWTF - note deteriorated riprap revetment and temporary shoreline stabilization



Aerial photo of part of eroded shoreline from 2018 storms – scouring into/across old rail corridor towards WWTP chlorine contact tanks (inundation at 12' flood level) and chlorination building



Storm surge flooding (May 2018)



Storm surge flooding at northwest corner of WWTF (May 2018)



Wrack deposited from flooding across old rail corridor close to WWTF Biofilter (May 2018)



Erosion of shoreline bank (May 2018) – exposed buried electric flagging and warning tape and proximity of underground electric duct bank



Unraveled old stone revetment



New erosion above old stabilization rip rap (April 2020)



Backfilled PCB Remediation area (September 2020)





















































ENGINEER'S ESTIMATE OF QUANTITIES PREPARED BY: STANFEC CONSULTING SERVICES INC. & GZA SEPTEMBER 21, 2020

| 101- 102.52 120. 121. 141.1 150. 151. 150. 151. 170. 180.01 194.  220. 227.3 227.31 402.121 440. 443. 450.23 450.32 451. 452. 453. 646.172 657. 666. 666. 667. 668. 696. 697.1 701. 707.13 711. 730.4 730.5 740. 751. 775.31 773.421 778.131 773.421 778.131 779.4231 778.131 779.42025 779.3028 779.137 779.421 778.301 779.421 778.307 779.421 778.307 779.421 778.307 779.421 778.307 779.421 778.307 779.421 778.307 779.421 778.307 779.421 778.307 779.421 778.307 779.421 778.307 779.421 778.421 778.307 779.421 779.421 778.421 778.4307 779.421 779.421 779.421 779.421 779.421 779.421 779.421 779.421 779.421 779.421 779.421 779.421 779.421 779.421 779.421 779.421 779.42