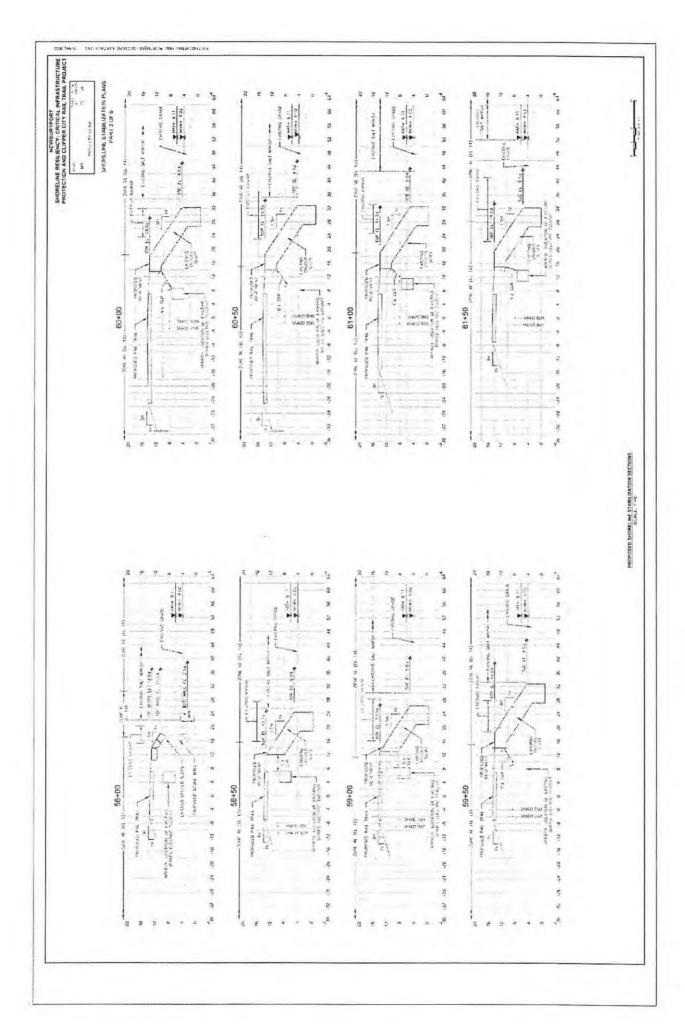

long old rail corridor and WWTF - note deteriorated riprap revetment and temporary shoreline stabilization



Aerial photo of part of eroded shoreline from 2018 storms – scouring into/across old rail corridor towards WWTP chlorine contact tanks (inundation at 12' flood level) and chlorination building



Storm surge flooding (May 2018)



Storm surge flooding at northwest corner of WWTF (May 2018)



Wrack deposited from flooding across old rail corridor close to WWTF Biofilter (May 2018)



Erosion of shoreline bank (May 2018) – exposed buried electric flagging and warning tape and proximity of underground electric duct bank



Unraveled old stone revetment



New erosion above old stabilization rip rap (April 2020)



Backfilled PCB Remediation area (September 2020)





















































ENGINEER'S ESTIMATE OF QUANTITIES PREPARED BY: STANFEC CONSULTING SERVICES INC. & GZA SEPTEMBER 21, 2020

| 101- 102.52 120. 121. 141.1 150. 151. 150. 151. 170. 180.01 194.  220. 227.3 227.31 402.121 440. 443. 450.23 450.32 451. 452. 453. 646.172 657. 666. 666. 667. 668. 696. 697.1 701. 707.13 711. 730.4 730.5 740. 751. 775.31 773.421 778.131 773.421 778.131 779.4231 778.131 779.42025 779.3028 779.137 779.421 778.301 779.421 778.307 779.421 778.307 779.421 778.307 779.421 778.307 779.421 778.307 779.421 778.307 779.421 778.307 779.421 778.307 779.421 778.307 779.421 778.307 779.421 778.421 778.307 779.421 779.421 778.421 778.4307 779.421 779.421 779.421 779.421 779.421 779.421 779.421 779.421 779.421 779.421 779.421 779.421 779.421 779.421 779.421 779.421 77