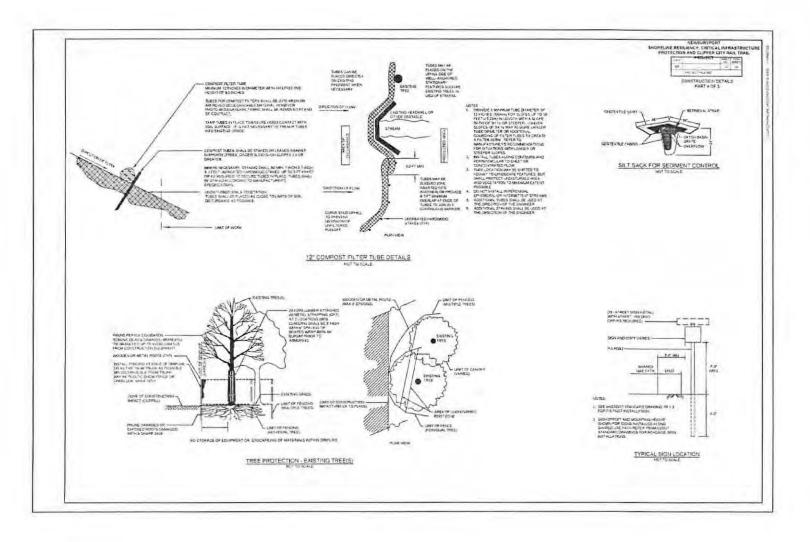

and WWTF - note deteriorated riprap revetment and temporary shoreline stabilization



Aerial photo of part of eroded shoreline from 2018 storms – scouring into/across old rail corridor towards WWTP chlorine contact tanks (inundation at 12' flood level) and chlorination building



Storm surge flooding (May 2018)



Storm surge flooding at northwest corner of WWTF (May 2018)



Wrack deposited from flooding across old rail corridor close to WWTF Biofilter (May 2018)



Erosion of shoreline bank (May 2018) – exposed buried electric flagging and warning tape and proximity of underground electric duct bank



Unraveled old stone revetment



New erosion above old stabilization rip rap (April 2020)



Backfilled PCB Remediation area (September 2020)





















































ENGINEER'S ESTIMATE OF QUANTITIES PREPARED BY: STANFEC CONSULTING SERVICES INC. & GZA SEPTEMBER 21, 2020

| 101- 102.52 120. 121. 141.1 150. 151. 150. 151. 170. 180.01 194.  220. 227.3 227.31 402.121 440. 443. 450.23 450.32 451. 452. 453. 646.172 657. 666. 666. 667. 668. 696. 697.1 701. 707.13 711. 730.4 730.5 740. 751. 775.31 773.421 778.131 773.421 778.131 779.4231 778.131 779.42025 779.3028 779.137 779.421 778.301 779.421 778.307 779.421 778.307 779.421 778.307 779.421 778.307 779.421 778.307 779.421 778.307 779.421 778.307 779.421 778.307 779.421 778.307 779.421 778.307 779.421 778.421 778.307 779.421 779.421 778.421 778.4307 779.421 779.421 779.421 779.421 779.421 779.421 779.421 779.421 779.421 779.421 779.421 779.421 779.421 779.421 779.421 779.421 779.421 779.421 779.421