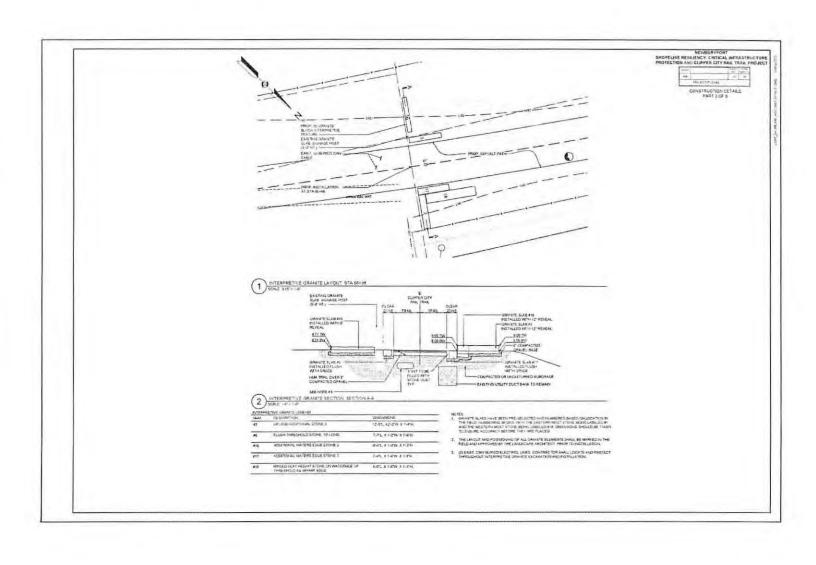

idor and WWTF - note deteriorated riprap revetment and temporary shoreline stabilization



Aerial photo of part of eroded shoreline from 2018 storms – scouring into/across old rail corridor towards WWTP chlorine contact tanks (inundation at 12' flood level) and chlorination building



Storm surge flooding (May 2018)



Storm surge flooding at northwest corner of WWTF (May 2018)



Wrack deposited from flooding across old rail corridor close to WWTF Biofilter (May 2018)



Erosion of shoreline bank (May 2018) – exposed buried electric flagging and warning tape and proximity of underground electric duct bank



Unraveled old stone revetment



New erosion above old stabilization rip rap (April 2020)



Backfilled PCB Remediation area (September 2020)





















































ENGINEER'S ESTIMATE OF QUANTITIES PREPARED BY: STANFEC CONSULTING SERVICES INC. & GZA SEPTEMBER 21, 2020

| 101- 102.52 120. 121. 141.1 150. 151. 150. 151. 170. 180.01 194.  220. 227.3 227.31 402.121 440. 443. 450.23 450.32 451. 452. 453. 646.172 657. 666. 666. 667. 668. 696. 697.1 701. 707.13 711. 730.4 730.5 740. 751. 775.31 773.421 778.131 773.421 778.131 779.4231 778.131 779.42025 779.3028 779.137 779.421 778.301 779.421 778.307 779.421 778.307 779.421 778.307 779.421 778.307 779.421 778.307 779.421 778.307 779.421 778.307 779.421 778.307 779.421 778.307 779.421 778.307 779.421 778.421 778.307 779.421 779.421 778.421 778.4307 779.421 779.421 779.421 779.421 779.421 779.421 779.421 779.421 779.421 779.421 779.421 779.421 779.421 779.421 779.421 779.421 779.421 779.421 779.