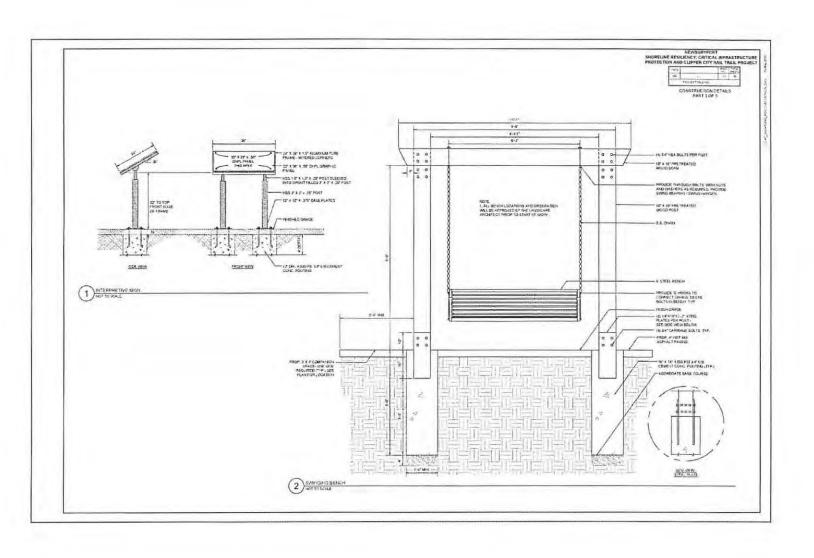

or and WWTF - note deteriorated riprap revetment and temporary shoreline stabilization



Aerial photo of part of eroded shoreline from 2018 storms – scouring into/across old rail corridor towards WWTP chlorine contact tanks (inundation at 12' flood level) and chlorination building



Storm surge flooding (May 2018)



Storm surge flooding at northwest corner of WWTF (May 2018)



Wrack deposited from flooding across old rail corridor close to WWTF Biofilter (May 2018)



Erosion of shoreline bank (May 2018) – exposed buried electric flagging and warning tape and proximity of underground electric duct bank



Unraveled old stone revetment



New erosion above old stabilization rip rap (April 2020)



Backfilled PCB Remediation area (September 2020)





















































ENGINEER'S ESTIMATE OF QUANTITIES PREPARED BY: STANFEC CONSULTING SERVICES INC. & GZA SEPTEMBER 21, 2020

| 101- 102.52 120. 121. 141.1 150. 151. 150. 151. 170. 180.01 194.  220. 227.3 227.31 402.121 440. 443. 450.23 450.32 451. 452. 453. 646.172 657. 666. 666. 667. 668. 696. 697.1 701. 707.13 711. 730.4 730.5 740. 751. 775.31 773.421 778.131 773.421 778.131 779.4231 778.131 779.42025 779.3028 779.137 779.421 778.301 779.421 778.307 779.421 778.307 779.421 778.307 779.421 778.307 779.421 778.307 779.421 778.307 779.421 778.307 779.421 778.307 779.421 778.307 779.421 778.307 779.421 778.421 778.307 779.421 779.421 778.421 778.4307 779.421 779.421 779.421 779.421 779.421 779.421 779.421 779.421 779.421 779.421 779.421 779.421 779.421 779.421 779.421 779.421 779.421 779.421 779.42