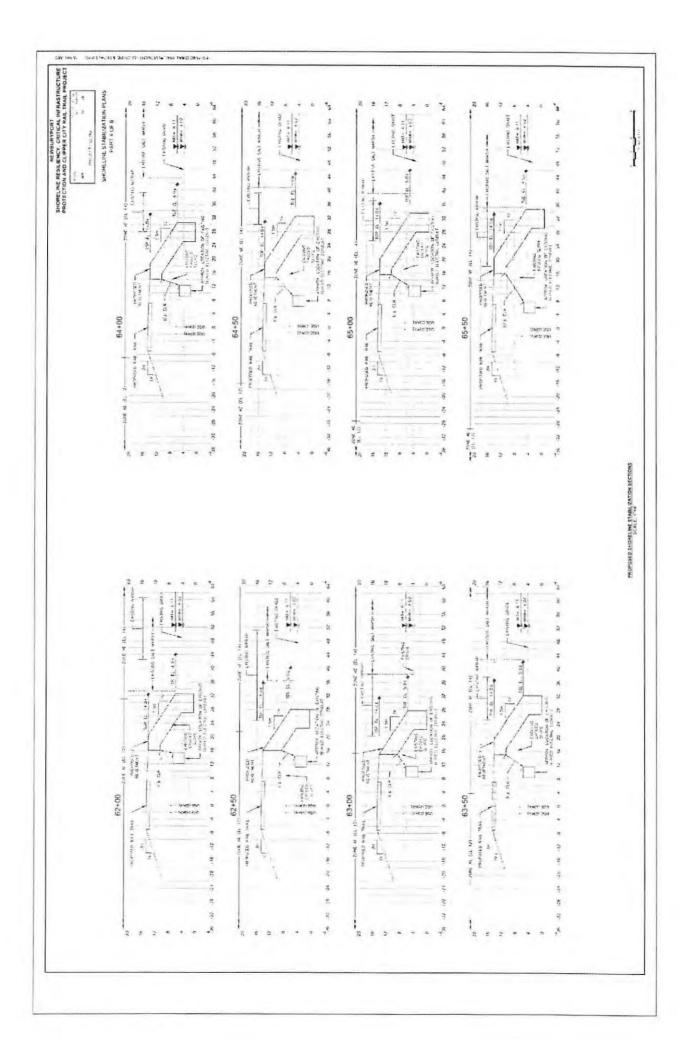

ng old rail corridor and WWTF - note deteriorated riprap revetment and temporary shoreline stabilization



Aerial photo of part of eroded shoreline from 2018 storms – scouring into/across old rail corridor towards WWTP chlorine contact tanks (inundation at 12' flood level) and chlorination building



Storm surge flooding (May 2018)



Storm surge flooding at northwest corner of WWTF (May 2018)



Wrack deposited from flooding across old rail corridor close to WWTF Biofilter (May 2018)



Erosion of shoreline bank (May 2018) – exposed buried electric flagging and warning tape and proximity of underground electric duct bank



Unraveled old stone revetment



New erosion above old stabilization rip rap (April 2020)



Backfilled PCB Remediation area (September 2020)





















































ENGINEER'S ESTIMATE OF QUANTITIES PREPARED BY: STANFEC CONSULTING SERVICES INC. & GZA SEPTEMBER 21, 2020

| 101- 102.52 120. 121. 141.1 150. 151. 150. 151. 170. 180.01 194.  220. 227.3 227.31 402.121 440. 443. 450.23 450.32 451. 452. 453. 646.172 657. 666. 666. 667. 668. 696. 697.1 701. 707.13 711. 730.4 730.5 740. 751. 775.31 773.421 778.131 773.421 778.131 779.4231 778.131 779.42025 779.3028 779.137 779.421 778.301 779.421 778.307 779.421 778.307 779.421 778.307 779.421 778.307 779.421 778.307 779.421 778.307 779.421 778.307 779.421 778.307 779.421 778.307 779.421 778.307 779.421 778.421 778.307 779.421 779.421 778.421 778.4307 779.421 779.421 779.421 779.421 779.421 779.421 779.421 779.421 779.421 779.421 779.421 779.421 779.421 779.421 779.421 779.421 779.