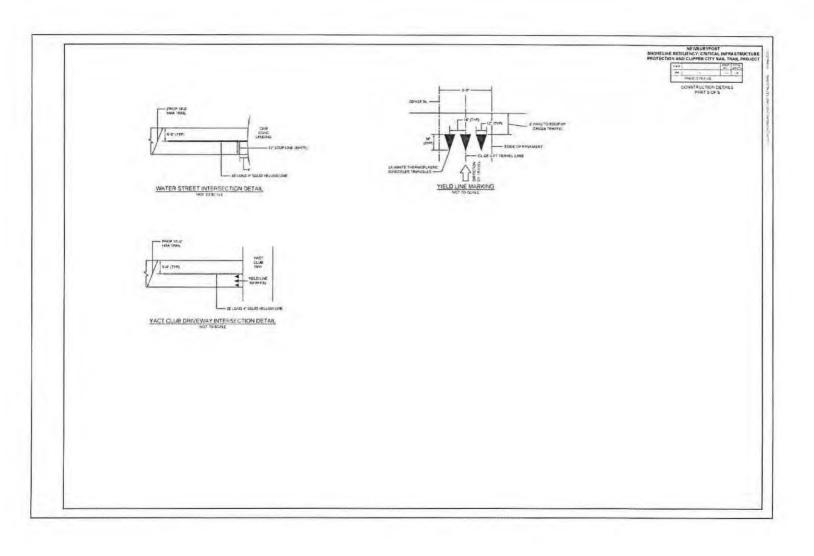

nd WWTF - note deteriorated riprap revetment and temporary shoreline stabilization



Aerial photo of part of eroded shoreline from 2018 storms – scouring into/across old rail corridor towards WWTP chlorine contact tanks (inundation at 12' flood level) and chlorination building



Storm surge flooding (May 2018)



Storm surge flooding at northwest corner of WWTF (May 2018)



Wrack deposited from flooding across old rail corridor close to WWTF Biofilter (May 2018)



Erosion of shoreline bank (May 2018) – exposed buried electric flagging and warning tape and proximity of underground electric duct bank



Unraveled old stone revetment



New erosion above old stabilization rip rap (April 2020)



Backfilled PCB Remediation area (September 2020)





















































ENGINEER'S ESTIMATE OF QUANTITIES PREPARED BY: STANFEC CONSULTING SERVICES INC. & GZA SEPTEMBER 21, 2020

| 101- 102.52 120. 121. 141.1 150. 151. 150. 151. 170. 180.01 194.  220. 227.3 227.31 402.121 440. 443. 450.23 450.32 451. 452. 453. 646.172 657. 666. 666. 667. 668. 696. 697.1 701. 707.13 711. 730.4 730.5 740. 751. 775.31 773.421 778.131 773.421 778.131 779.4231 778.131 779.42025 779.3028 779.137 779.421 778.301 779.421 778.307 779.421 778.307 779.421 778.307 779.421 778.307 779.421 778.307 779.421 778.307 779.421 778.307 779.421 778.307 779.421 778.307 779.421 778.307 779.421 778.421 778.307 779.421 779.421 778.421 778.4307 779.421 779.421 779.421 779.421 779.421 779.421 779.421 779.421 779.421 779.421 779.421 779.421 779.421 779.421 779.421 779.421 779.421 779.421 779.421 77