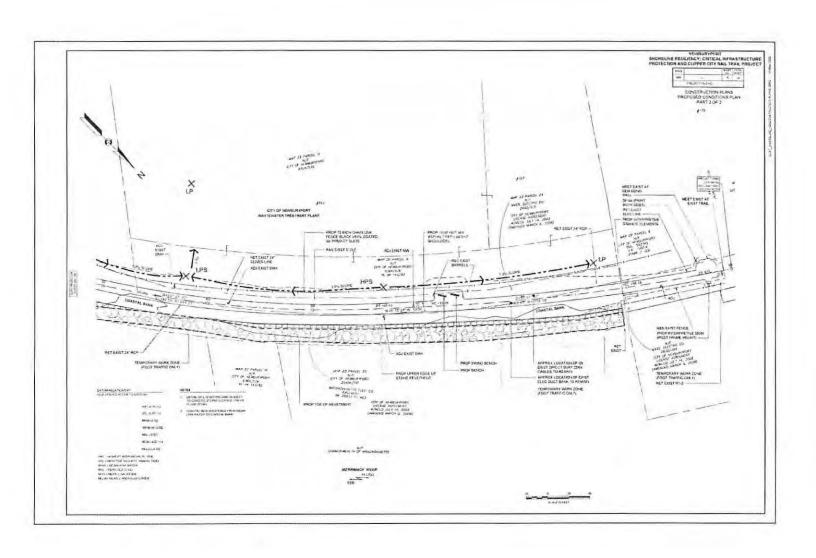

orthwest along old rail corridor and WWTF - note deteriorated riprap revetment and temporary shoreline stabilization



Aerial photo of part of eroded shoreline from 2018 storms – scouring into/across old rail corridor towards WWTP chlorine contact tanks (inundation at 12' flood level) and chlorination building



Storm surge flooding (May 2018)



Storm surge flooding at northwest corner of WWTF (May 2018)



Wrack deposited from flooding across old rail corridor close to WWTF Biofilter (May 2018)



Erosion of shoreline bank (May 2018) – exposed buried electric flagging and warning tape and proximity of underground electric duct bank



Unraveled old stone revetment



New erosion above old stabilization rip rap (April 2020)



Backfilled PCB Remediation area (September 2020)





















































ENGINEER'S ESTIMATE OF QUANTITIES PREPARED BY: STANFEC CONSULTING SERVICES INC. & GZA SEPTEMBER 21, 2020

| 101- 102.52 120. 121. 141.1 150. 151. 150. 151. 170. 180.01 194.  220. 227.3 227.31 402.121 440. 443. 450.23 450.32 451. 452. 453. 646.172 657. 666. 666. 667. 668. 696. 697.1 701. 707.13 711. 730.4 730.5 740. 751. 775.31 773.421 778.131 773.421 778.131 779.4231 778.131 779.42025 779.3028 779.137 779.421 778.301 779.421 778.307 779.421 778.307 779.421 778.307 779.421 778.307 779.421 778.307 779.421 778.307 779.421 778.307 779.421 778.307 779.421 778.307 779.421 778.307 779.421 778.421 778.307 779.421 779.421 778.421 778.4307 779.421 779.421 779.421 779.421 779.421 779.421 779.421 779.421 779.421 779.421 779.421 779.421 779.421 779.421 779.421