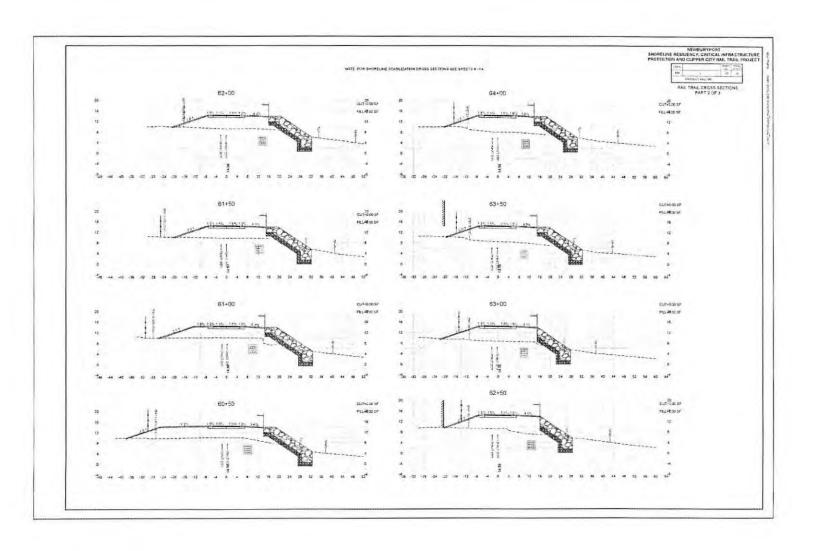

WTF - note deteriorated riprap revetment and temporary shoreline stabilization



Aerial photo of part of eroded shoreline from 2018 storms – scouring into/across old rail corridor towards WWTP chlorine contact tanks (inundation at 12' flood level) and chlorination building



Storm surge flooding (May 2018)



Storm surge flooding at northwest corner of WWTF (May 2018)



Wrack deposited from flooding across old rail corridor close to WWTF Biofilter (May 2018)



Erosion of shoreline bank (May 2018) – exposed buried electric flagging and warning tape and proximity of underground electric duct bank



Unraveled old stone revetment



New erosion above old stabilization rip rap (April 2020)



Backfilled PCB Remediation area (September 2020)





















































ENGINEER'S ESTIMATE OF QUANTITIES PREPARED BY: STANFEC CONSULTING SERVICES INC. & GZA SEPTEMBER 21, 2020

| 101- 102.52 120. 121. 141.1 150. 151. 150. 151. 170. 180.01 194.  220. 227.3 227.31 402.121 440. 443. 450.23 450.32 451. 452. 453. 646.172 657. 666. 666. 667. 668. 696. 697.1 701. 707.13 711. 730.4 730.5 740. 751. 775.31 773.421 778.131 773.421 778.131 779.4231 778.131 779.42025 779.3028 779.137 779.421 778.301 779.421 778.307 779.421 778.307 779.421 778.307 779.421 778.307 779.421 778.307 779.421 778.307 779.421 778.307 779.421 778.307 779.421 778.307 779.421 778.307 779.421 778.421 778.307 779.421 779.421 778.421 778.4307 779.421 779.421 779.421 779.421 779.421 779.421 779.421 779.421 779.421 779.421 779.421 779.421 779.421 779.421 779.421 779.421 779.421 779.421 779.421 779.42