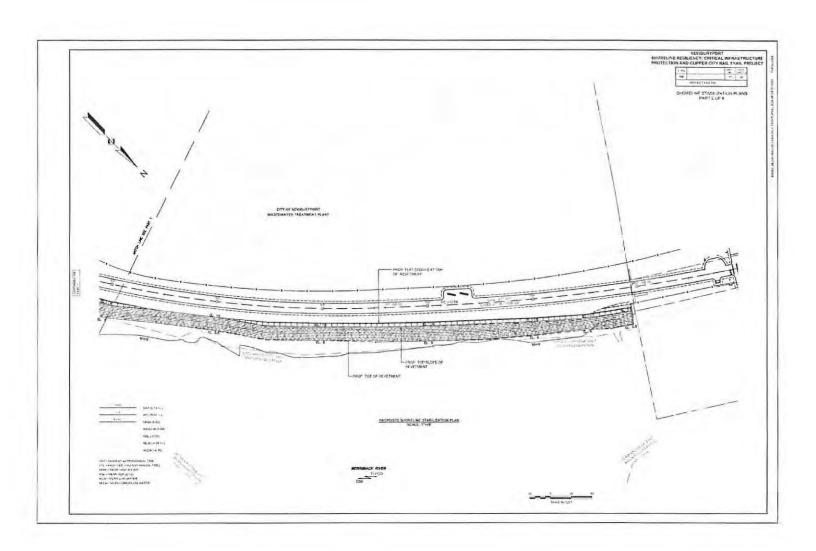

along old rail corridor and WWTF - note deteriorated riprap revetment and temporary shoreline stabilization



Aerial photo of part of eroded shoreline from 2018 storms – scouring into/across old rail corridor towards WWTP chlorine contact tanks (inundation at 12' flood level) and chlorination building



Storm surge flooding (May 2018)



Storm surge flooding at northwest corner of WWTF (May 2018)



Wrack deposited from flooding across old rail corridor close to WWTF Biofilter (May 2018)



Erosion of shoreline bank (May 2018) – exposed buried electric flagging and warning tape and proximity of underground electric duct bank



Unraveled old stone revetment



New erosion above old stabilization rip rap (April 2020)



Backfilled PCB Remediation area (September 2020)





















































ENGINEER'S ESTIMATE OF QUANTITIES PREPARED BY: STANFEC CONSULTING SERVICES INC. & GZA SEPTEMBER 21, 2020

| 101- 102.52 120. 121. 141.1 150. 151. 150. 151. 170. 180.01 194.  220. 227.3 227.31 402.121 440. 443. 450.23 450.32 451. 452. 453. 646.172 657. 666. 666. 667. 668. 696. 697.1 701. 707.13 711. 730.4 730.5 740. 751. 775.31 773.421 778.131 773.421 778.131 779.4231 778.131 779.42025 779.3028 779.137 779.421 778.301 779.421 778.307 779.421 778.307 779.421 778.307 779.421 778.307 779.421 778.307 779.421 778.307 779.421 778.307 779.421 778.307 779.421 778.307 779.421 778.307 779.421 778.421 778.307 779.421 779.421 778.421 778.4307 779.421 779.421 779.421 779.421 779.421 779.421 779.421 779.421 779.421 779.421 779.421 779.421 779.421 779.421 779.421 779.421