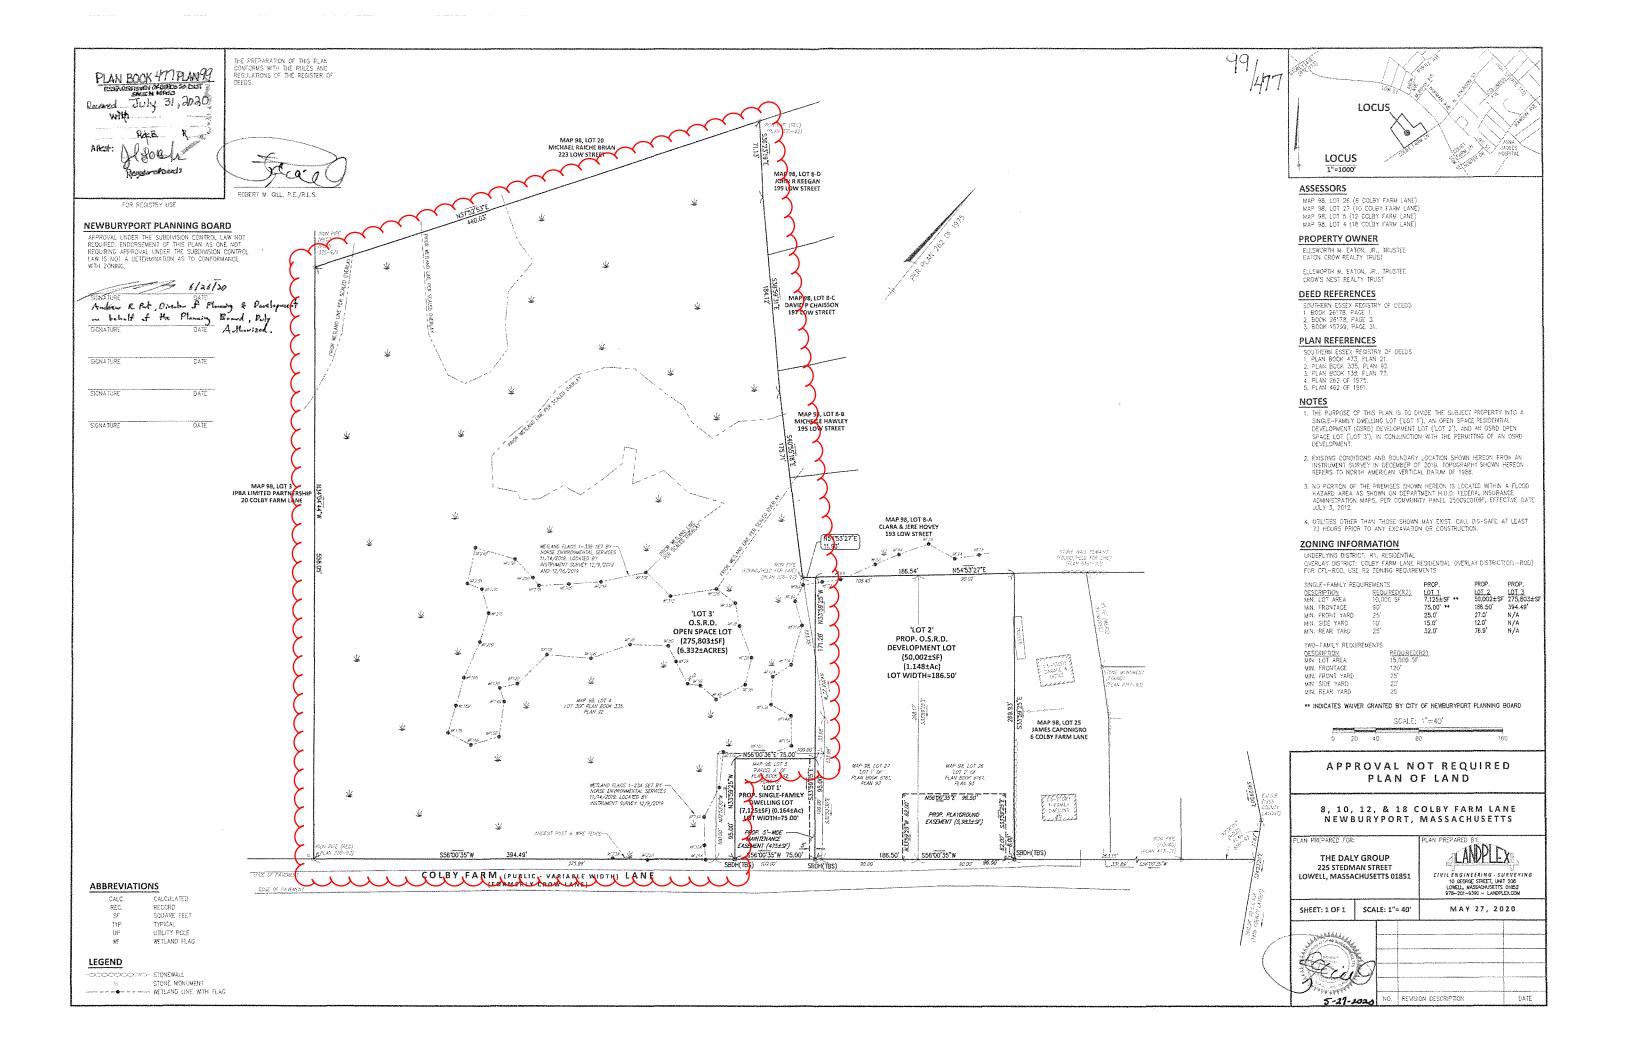

#### 14. ORDERS

ORDR00358 05 31 2022 Acceptance of Stables - Colby Farm Lane Lot 3

• ORDR00359 05 31 2022 Gift Acceptance FONT \$9,000

• ORDR00360\_05\_31\_2022 Authorizing City Clerk Contract 2022

• ORDR00361 05 31 2022 Free Cash Transfer & Grant Acceptance – LWCF Grant for Bartlet Mall