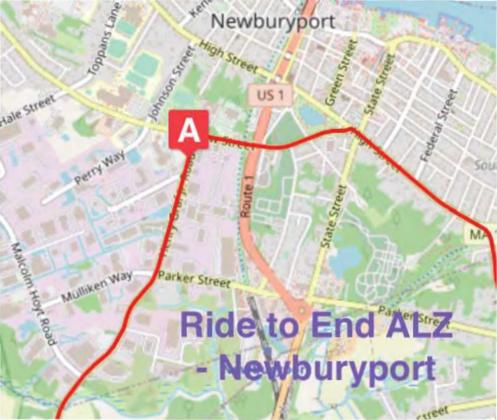

#### 8. COMMUNICATIONS

| • | APPL00078_05_31_2022 | Block Party 14 Dove St. Saturday, August 6th 5:30pm -10pm  | (PS) |
|---|----------------------|------------------------------------------------------------|------|
| • | APPL00079_05_31_2022 | Newburyport Lions Bed Race August 4th 5pm-8pm              | (PS) |
| • | APPL00080_05_31_2022 | Movable Sign for Smitten at State St. & Threadneedle Alley | (PS) |
| • | APPL00081_05_31_2022 | Block Party 31 Howard St. Friday June 17th 12pm-9pm        | (PS) |
| • | APPL00082_05_31_2022 | Ride to end ALZ Saturday, June 4th 8am-11am                | (PS) |
| • | COMM00410_05_31_2022 | Ltr. Lawrence Cavalieri Coffin St. Ext                     | (GG) |
| • | COMM00411_05_31_2022 | Waterfront Trust Ltr re: July 4-5th Event property use     | (PS) |
| • | COMM00412_05_31_2022 | Ltr Ann Jaroncyk re: Traffic Safety                        | (PS) |
| • | COMM00413_05_31_2022 | Ltr. Bob Keller re: Speed Limits                           | (PS) |
| • | COMM00414_05_31_2022 | Ltr. Emily Dunn re: Traffic on Merrimac Street             | (PS) |
|   |                      |                                                            |      |