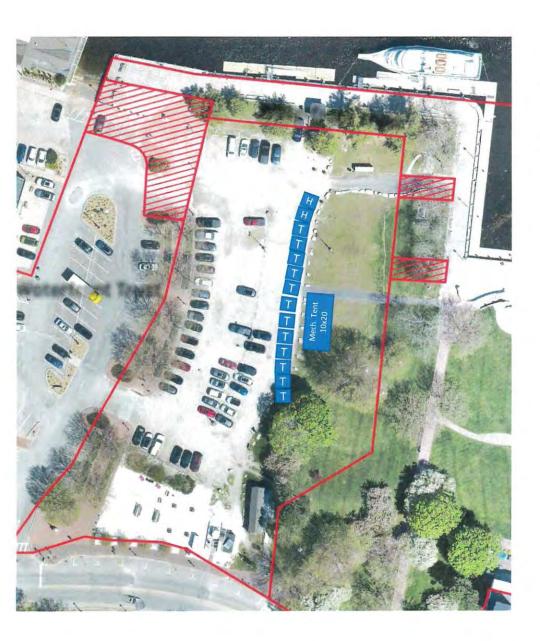

# RECEIVED CITY CLERK'S DEFICE NEWBURYPORT SPECIAL EVENT APPLICATION

2022 HAY 23 AH II: 15

Tel.

Fax.

(For Street Closure or Any Use of a Public Way - Please complete page 3 of this application)

|    | e: August 4, 2022 Time: from 5:00 PM to 8:00 PM                                                                                                                            |
|----|----------------------------------------------------------------------------------------------------------------------------------------------------------------------------|
|    | Rain Date: August 5, 2022 Time: from 5:00 PM to 8:00 PM                                                                                                                    |
| 2. | Location*: FEDERAL STREET                                                                                                                                                  |
|    | *Please Note: If the location is a public park or the rail trail, please also contact the Parks Department                                                                 |
| 3. | Description of Property:STREETPublicPrivate                                                                                                                                |
| 4. | Name of Organizer: Newburyport LIONS (LUB City Sponsored Event: YesNo _V                                                                                                   |
|    | Contact Person Robert Colomycki                                                                                                                                            |
|    | Address: 7 Goldswith Dr. Telephone: 978-462-7356                                                                                                                           |
|    | E-Mail: Jobobyeat @ comcastinet Cell Phone: 617-275-9217                                                                                                                   |
|    | Day of Event Contact & Phone: Bob Colonger cell # 617-275-9217                                                                                                             |
| 5. | Number of Attendees Expected: Between 20 To 25 beds                                                                                                                        |
| Э. |                                                                                                                                                                            |
| 6. | MA Tax Number:                                                                                                                                                             |
| 7. | Is the Event Being Advertised? <u>Ges</u> Where? <u>Social Media</u> , News paper, la di                                                                                   |
| 8. | What Age Group is the Event Targeted to? 20-15-65 years old.                                                                                                               |
|    | Have You Notified Neighborhood Groups or Abutters? Yes, Who?                                                                                                               |
| Α. | TIES: (Please check where applicable.) Subject to Licenses & Permits from Relevant City Departments  Vending*: Food NA Beverages NA Alcohol NA Goods NA Total # of Vendors |
|    | f checked, signature from Health Director required (Page 3)  Entertainment: (Subject to City's Noise Ordinance.) Live MusicDJRadio/CD                                      |
|    | Performers 1 / BancingAmplified SoundStage                                                                                                                                 |
| C  | Games /Rides: Adult Rides Kiddie Rides Games Raffle                                                                                                                        |
|    | OtherTotal #                                                                                                                                                               |
|    | Name of Carnival Operator:                                                                                                                                                 |
|    | Address: NA                                                                                                                                                                |
|    | 7 / /                                                                                                                                                                      |
|    | Telephone:                                                                                                                                                                 |
|    | Telephone:  Organizer is responsible for clean-up during and after event. All trash must be collected and removed from event                                               |

|                                            | yes:                                                                                                                                                                                                                                                                                                                                                                                  |
|--------------------------------------------|---------------------------------------------------------------------------------------------------------------------------------------------------------------------------------------------------------------------------------------------------------------------------------------------------------------------------------------------------------------------------------------|
| a)                                         | How many trash receptacles will you be providing?                                                                                                                                                                                                                                                                                                                                     |
| b)                                         | How many recycling receptacles will you be providing? None                                                                                                                                                                                                                                                                                                                            |
| c)                                         | Will you be contracting for disposal of : Trash YesNoNoNoNoNoNoNoNoNoNoNoNoNoNoNoNoNoNoNoNoNoNoNoNoNoNoNoNoNoNoNoNoNoNoNoNoNoNoNoNoNoNoNoNoNoNoNoNoNoNoNoNoNoNoNoNoNoNoNoNoNoNoNoNoNoNoNoNoNoNoNoNoNoNoNoNoNoNoNoNoNoNoNoNoNoNoNoNoNoNoNoNoNoNoNoNoNoNoNoNoNoNoNoNoNoNoNoNoNoNoNoNoNoNoNoNoNoNoNoNoNoNoNoNoNoNoNoNoNoNoNoNoNoNoNoNoNoNoNoNoNoNoNoNoNoNoNoNoNoNoNoNoNoNoNoNoNoNoNoNoNo |
|                                            | i. If yes, size of dumpster(s): Trash Recycling                                                                                                                                                                                                                                                                                                                                       |
|                                            | ii. Name of disposal company: Trash Recycling                                                                                                                                                                                                                                                                                                                                         |
|                                            | iii. If no, will you remove trash & recycling with organizers' cars or trucks? Yes No iv. If no, where will the trash & recycling be disposed? Will fick up And dispose of all Tansh                                                                                                                                                                                                  |
|                                            | dispose of All IRNSA                                                                                                                                                                                                                                                                                                                                                                  |
| If                                         | no:                                                                                                                                                                                                                                                                                                                                                                                   |
| lf<br>a)                                   | # of trash container(s) to be provided by DPS                                                                                                                                                                                                                                                                                                                                         |
|                                            | no:                                                                                                                                                                                                                                                                                                                                                                                   |
| a)<br>b)<br>c)                             | # of trash container(s) to be provided by DPS                                                                                                                                                                                                                                                                                                                                         |
| a)<br>b)<br>c)<br>ev                       | # of trash container(s) to be provided by DPS                                                                                                                                                                                                                                                                                                                                         |
| a)<br>b)<br>c)<br>ev<br>Al<br>of Newburypo | # of trash container(s) to be provided by DPS                                                                                                                                                                                                                                                                                                                                         |

## FOR STREET CLOSURE OR ANY USE OF A PUBLIC WAY

| PARADE                                   | ROAD RACE                                                                    | BED RACE _WALKATHON                                   |
|------------------------------------------|------------------------------------------------------------------------------|-------------------------------------------------------|
| Name of the Group or                     | Person Sponsoring the Road Race, Pare                                        | ade: Walkathon:                                       |
|                                          | yport Lions Club                                                             |                                                       |
|                                          | 77                                                                           |                                                       |
| 2. Name, Address & Day                   | time Phone Number of Organizer:                                              |                                                       |
| Bob                                      | COLOMYCKI                                                                    |                                                       |
| - 7 Go/c                                 | ISMITH DR.                                                                   | 778-462-7356                                          |
| - NBP                                    | T MA Tel.                                                                    | 978-462-7356                                          |
| 3. Name, Address & 24/7                  | Telephone Number of Person Respons                                           | ible for Clean Up                                     |
| LION C                                   | lub Members w.                                                               | Ill Clean Up.                                         |
|                                          |                                                                              |                                                       |
|                                          | 0 45 # 2                                                                     | ,                                                     |
|                                          |                                                                              | umber of Participants: 20-25 bods                     |
|                                          | 5 PM Expected E                                                              |                                                       |
| 6. Road Race, Parade or                  | Walkathon Route: (List street names &                                        | attach map of route):                                 |
|                                          | eral Street                                                                  |                                                       |
| red                                      | eral sippe                                                                   |                                                       |
|                                          |                                                                              |                                                       |
|                                          | 11/0                                                                         |                                                       |
|                                          | ops (if any):                                                                | 1.14 011                                              |
| 8. Will Detours for Motor                | Vehicles Be Required? <u>465</u> If so,                                      | , where? Top & hotbin of Federa                       |
| 9. Formation Location &                  | Time for Participants:                                                       | Foderal 5:00 PM                                       |
| 10. Dismissal Location & T               | ime for Participants: <u>Bottom</u>                                          | of Foderal 8:00 PM                                    |
| 11. Additional Parade Info               | rmation:                                                                     |                                                       |
|                                          | NIA                                                                          |                                                       |
| Number of Floats:                        | -1-14                                                                        |                                                       |
| <ul> <li>Locations of Viewing</li> </ul> | ng Stations:                                                                 |                                                       |
| <ul> <li>Are Weapons Beir</li> </ul>     | g Carried:                                                                   | YesNo                                                 |
|                                          | ng Assigned to Keep Parade Moving: D FOR STREET CLOSURE OR ANY USE OF A PUBL | YesNo                                                 |
| 1                                        |                                                                              |                                                       |
| CITY MARSHAL                             | 4 Green St. FIRE CHIEF _                                                     | O Greenleaf St                                        |
| DEPUTY DIRECTOR                          | 16A Perry Way CITY CLERK                                                     | 60 Pleasant St.                                       |
| EALTH DIRECTOR                           | 60 Pleasant St. (only needed whe                                             | en Food & Beverage Vendors are included in the event) |
| pdated April 1, 2022                     |                                                                              |                                                       |