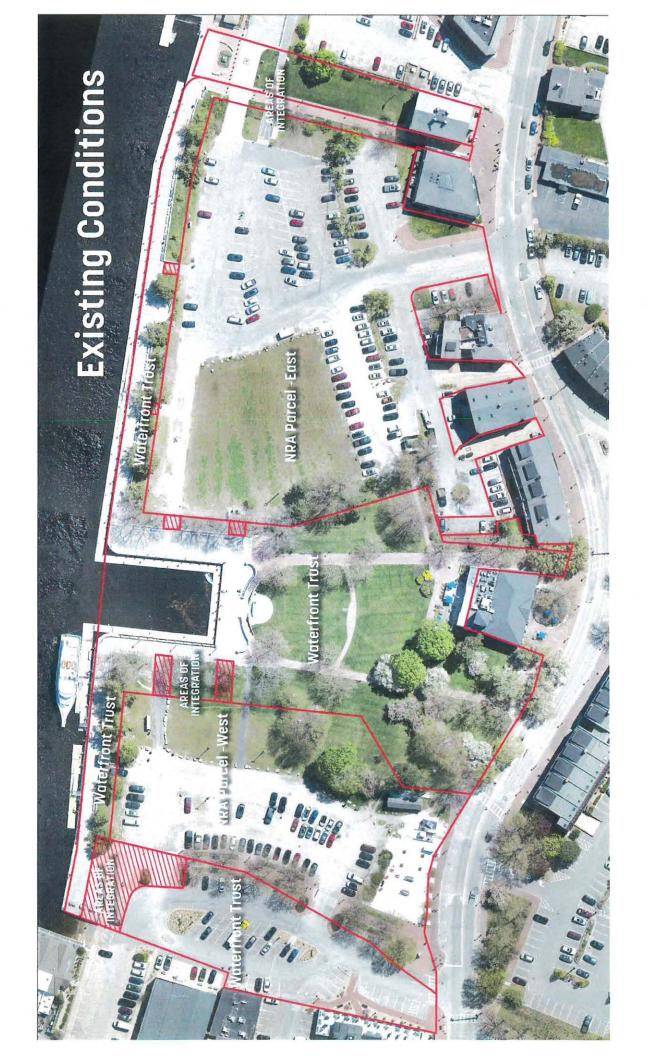

#### 8. COMMUNICATIONS

| • | APPL00078_05_31_2022 | Block Party 14 Dove St. Saturday, August 6th 5:30pm -10pm  | (PS) |
|---|----------------------|------------------------------------------------------------|------|
| • | APPL00079_05_31_2022 | Newburyport Lions Bed Race August 4th 5pm-8pm              | (PS) |
| • | APPL00080_05_31_2022 | Movable Sign for Smitten at State St. & Threadneedle Alley | (PS) |
| • | APPL00081_05_31_2022 | Block Party 31 Howard St. Friday June 17th 12pm-9pm        | (PS) |
| • | APPL00082_05_31_2022 | Ride to end ALZ Saturday, June 4th 8am-11am                | (PS) |
| • | COMM00410_05_31_2022 | Ltr. Lawrence Cavalieri Coffin St. Ext                     | (GG) |
| • | COMM00411_05_31_2022 | Waterfront Trust Ltr re: July 4-5th Event property use     | (PS) |
| • | COMM00412_05_31_2022 | Ltr Ann Jaroncyk re: Traffic Safety                        | (PS) |
| • | COMM00413_05_31_2022 | Ltr. Bob Keller re: Speed Limits                           | (PS) |
| • | COMM00414_05_31_2022 | Ltr. Emily Dunn re: Traffic on Merrimac Street             | (PS) |
|   |                      |                                                            |      |