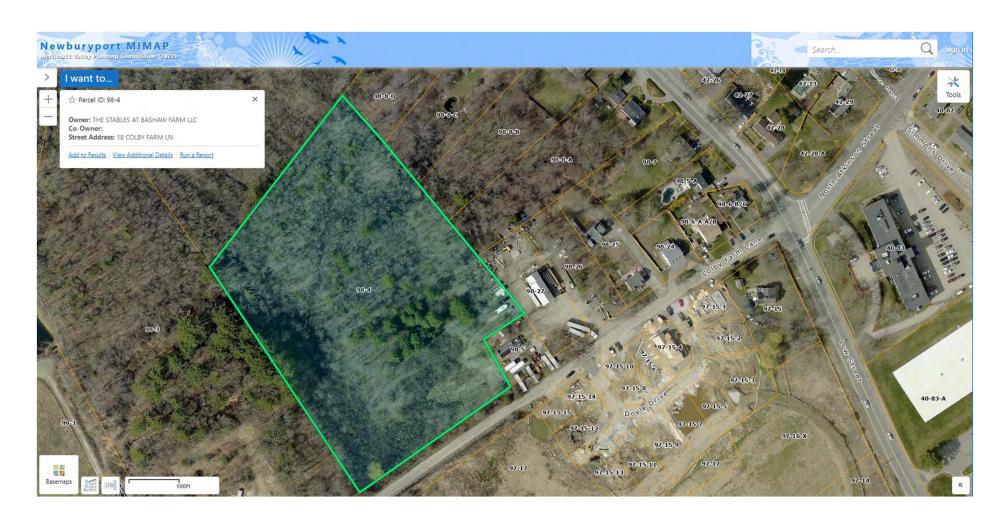

#### 14. ORDERS

ORDR00358 05 31 2022 Acceptance of Stables - Colby Farm Lane Lot 3

• ORDR00359 05 31 2022 Gift Acceptance FONT \$9,000

• ORDR00360\_05\_31\_2022 Authorizing City Clerk Contract 2022

• ORDR00361 05 31 2022 Free Cash Transfer & Grant Acceptance – LWCF Grant for Bartlet Mall