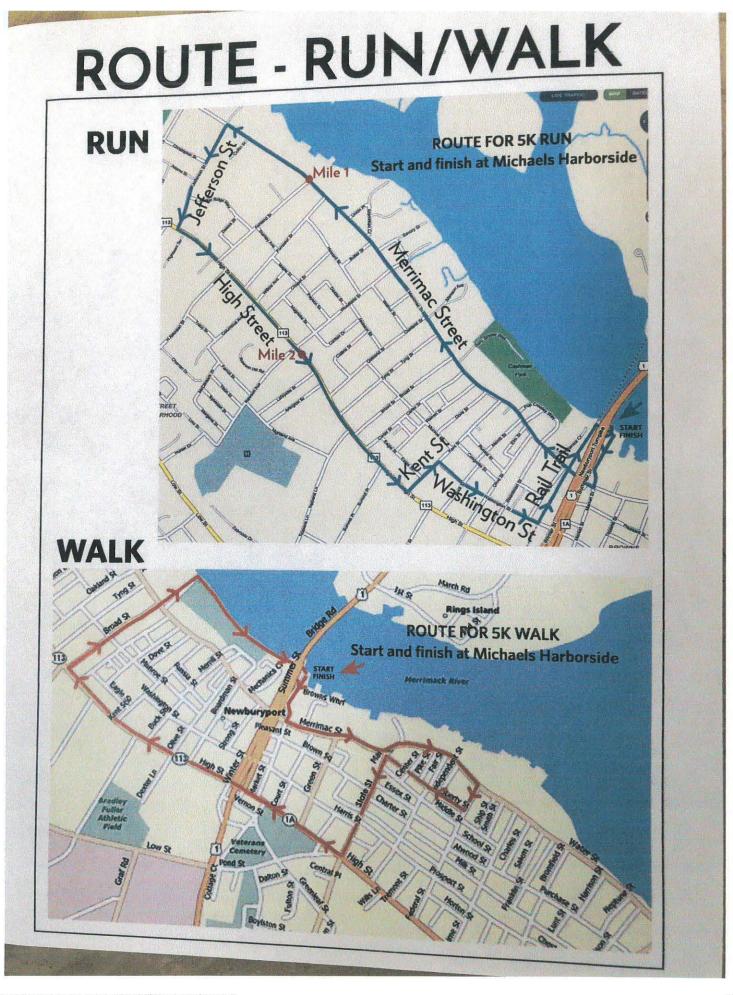

#### **PUBLIC SAFETY**

| • | APPL00074_05_09_2022 | 12th Annual GNC     | OCA 5K Sunday, Sept. 25 <sup>th</sup> 10am-1pm |                  |
|---|----------------------|---------------------|------------------------------------------------|------------------|
| • | APPL00075_05_09_2022 | Hoedl-Bilinski Di   | nner Sat. Oct. 8th 6-9pm (Tent on 69th St 1    | 10/7-10/9)       |
| • | APPL00076_05_09_2022 | High St. Mile Sun   | day, Aug. 7th (YHC) 9-10am                     |                  |
| • | APPL00077_05_09_2022 | Pride in the Port S | Saturday, June 11th 12-8pm Market St/Bul       | lnose-Inn Street |
| • | ORDR00357_05_09_2022 | USACE Merrima       | ick River Dredging Noise Waiver                |                  |
| • | APPT00319_05_09_2022 | Jeevan Kowalski     | Asst. Harbormaster/Shellfish Constable/        |                  |
|   | *Re-appointment      |                     | Special Police Officer                         | 5/31/2025        |
| • | APPT00320_05_09_2022 | Brian Cutler        | Asst Harbormaster/Shellfish Constable/         |                  |
|   | *Re-appointment      |                     | Special Police Officer                         | 5/31/2025        |

#### In Committee:

- APPL00074 05 09 2022 12th Annual GNOCA 5K Sunday, Sept. 25th 10am-1pm
- APPL00075 05 09 2022 Hoedl-Bilinski Dinner Sat. Oct. 8th 6-9pm (Tent on 69th St 10/7-10/9)
- APPL00076 05 09 2022 High St. Mile Sunday, Aug. 7th (YHC) 9-10am
- APPL00077 05 09 2022 Pride in the Port Sat., June 11th 12-8pm Market St/Bullnose-Inn Street
- ORDR00357 05 09 2022 USACE Merrimack River Dredging Noise Waiver
- APPT00319\_05\_09\_2022 Jeevan Kowalski Asst. Harbormaster/Shellfish Constable/