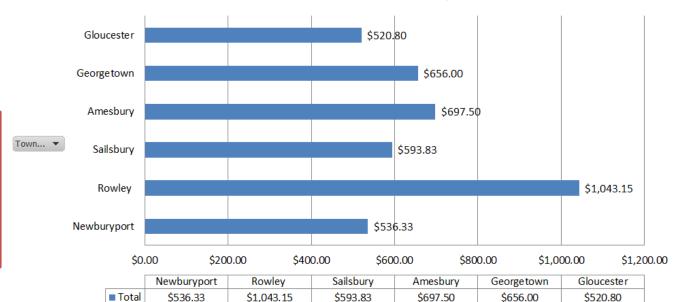

| \$594                     |
| Rowley      | Monthly       | Gallons       | \$0.00      | \$0.00         | \$18.00 | \$13.46                    | \$16.46  | \$1,043                   |
| Georgetown  | Quarterly     | Cubic Feet    | \$40.00     | \$160.00       | \$8.56  | \$6.40                     | \$7.50   | \$656                     |
| Gloucester  | Quarterly     | Gallons       | \$0.00      | \$0.00         | \$8.98  | \$6.72                     |          | \$521                     |
| Amesbury    | Quarterly     | Cubic Feet    | \$0.00      | \$0.00         |         | \$9.00                     |          | \$698                     |

Sum of Average Annua...

Average

based on

7750 cubic

feet of use

**Annual Bills** 

#### **Annual Water Bill in Comparision**



#### **Sewer Rates of Neighboring Communities**

| Town/City   | Bill Frequenc | Unit of Measu | CS Per Bill | Annual CS Cost | Rate per<br>1000 gal | Cost per 100<br>cubic feet | Tier Two | Averag<br>Annua<br>Cost |       |
|-------------|---------------|---------------|-------------|----------------|----------------------|----------------------------|----------|-------------------------|-------|
| Newburyport | Quarterly     | Cubic feet    | \$25.00     | \$100.00       |                      | \$9.55                     | \$10.31  |                         | \$840 |
| Amesbury    | Quarterly     | Cubic feet    | \$0.00      | \$0.00         |                      | \$7.25                     |          |                         | \$562 |
| Sailsbury   | Monthly       | Gallons