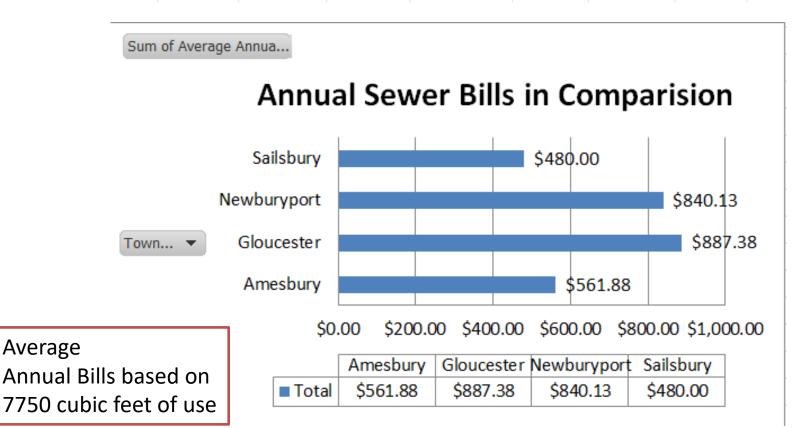

-------------------|----------------------------|----------|-------------------------|-------|
| Newburyport | Quarterly     | Cubic feet    | \$25.00     | \$100.00       |                      | \$9.55                     | \$10.31  |                         | \$840 |
| Amesbury    | Quarterly     | Cubic feet    | \$0.00      | \$0.00         |                      | \$7.25                     |          |                         | \$562 |
| Sailsbury   | Monthly       | Gallons       | \$40.00     | \$480.00       |                      |                            |          |                         | \$480 |
| Gloucester  | Quarterly     | Gallons       | \$0.00      | \$0.00         | \$15.31              | \$11.45                    |          |                         | \$887 |



Average

#### **Retained Earnings** 2.5 Millions 2 **Year End Balances** 1.5 1 0.5 0 2 3 Fiscal Year 2015 2017 2019 2020 2016 2018 2021 **—**Water 1,117,312 1,710,343 1,970,000 1,770,000 1,188,000 1,243,000 1,243,128 Sewer 1,938,132 1,927,181 1,419,000 916,000 978,000 978,049 1,131,000

Note: RY21 retained earnings balances do not include FY22 proposed transfers to CIP or Rate subsidy.

#### **Historic Rate Stabilization**



**Total Use of Funds for Rate Stabilization Since 2015** 

Water \$691K

Sewer \$1.687 M



#### Water/Sewer Rates FY2016-FY2022 June 2021

|                                          | FY2016<br>Approved | FY2017<br>Approved | FY2018<br>Approved | FY2019<br>Approved | FY2020<br>Approved | FY2021 No<br>Change | FY2022<br>Recommended | ±/:.   |  |  |  |
|-------------