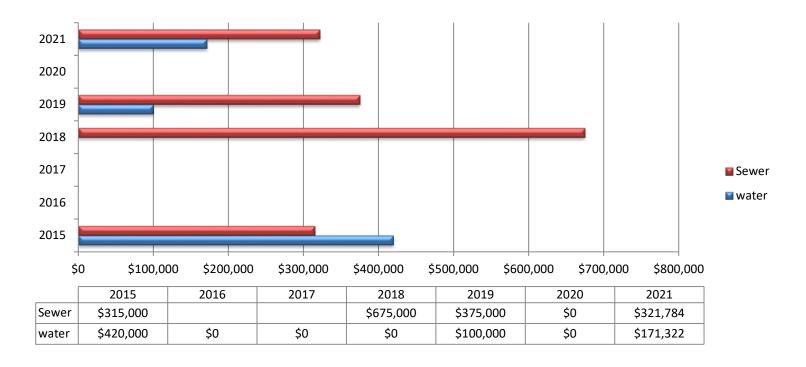

| \$562 |
| Sailsbury   | Monthly       | Gallons       | \$40.00     | \$480.00       |                      |                            |          |                         | \$480 |
| Gloucester  | Quarterly     | Gallons       | \$0.00      | \$0.00         | \$15.31              | \$11.45                    |          |                         | \$887 |



Average

#### **Retained Earnings** 2.5 Millions 2 **Year End Balances** 1.5 1 0.5 0 2 3 Fiscal Year 2015 2017 2019 2020 2016 2018 2021 **—**Water 1,117,312 1,710,343 1,970,000 1,770,000 1,188,000 1,243,000 1,243,128 Sewer 1,938,132 1,927,181 1,419,000 916,000 978,000 978,049 1,131,000

Note: RY21 retained earnings balances do not include FY22 proposed transfers to CIP or Rate subsidy.

#### **Historic Rate Stabilization**



**Total Use of Funds for Rate Stabilization Since 2015** 

Water \$691K

Sewer \$1.687 M



#### Water/Sewer Rates FY2016-FY2022 June 2021

|                                          | FY2016<br>Approved | FY2017<br>Approved | FY2018<br>Approved | FY2019<br>Approved | FY2020<br>Approved | FY2021 No<br>Change | FY2022<br>Recommended | ±/:.   |  |  |  |
|------------------------------------------|--------------------|--------------------|--------------------|--------------------|--------------------|---------------------|-----------------------|--------|--|--|--|
| Water Rate                               |                    |                    |                    |                    |                    |                     |                       |        |  |  |  |
| First 3,000 cu