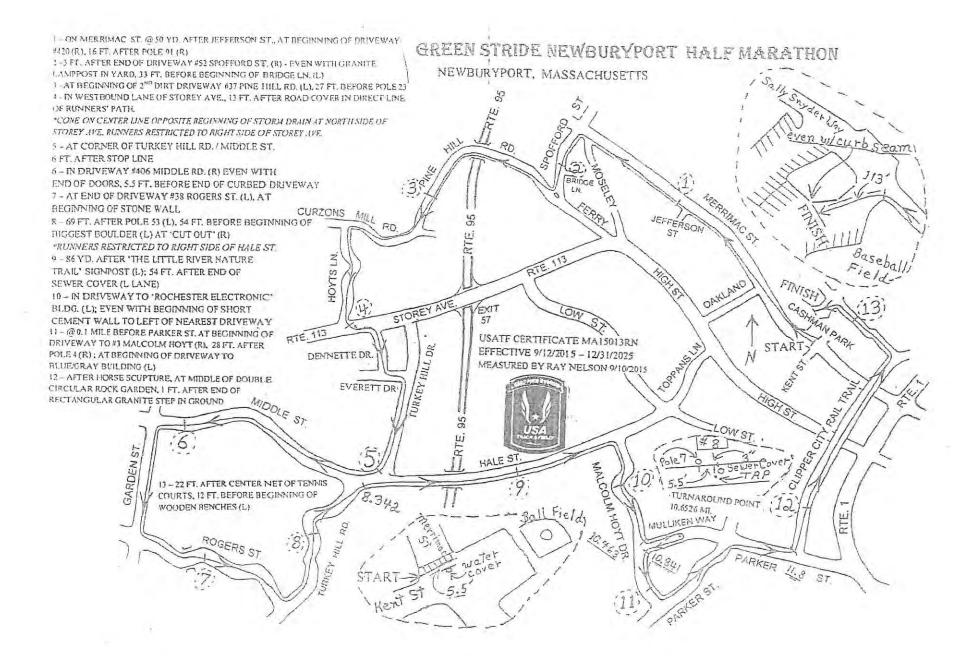

2   | TURKEY HILL RD IN CUT OUT ON RIGHT BY RESERVOIR      |   |
| 2   | #16 MALCOLM HOYT RD BY ROCHESTER ELECTRONICS E D-WAY |   |
| 2   | #50 PARKER BEFORE CLIPPER CITY RAIL TRAIL            |   |
| 15  | TOTAL ON COURSE                                      |   |
| 50  | CASHMAN PARK: ALONG THE BACK FENCE IN PARKING LOT    |   |
|     | OF BOAT RAMP                                         |   |
| 65  | GRAND TOTAL                                          |   |
|     |                                                      |   |
|     |                                                      |   |
|     |                                                      |   |

# Newburyoor Half Marathon Sunday, October 2011

FINISH: IN PARKING LOT AT CASHMAN PARK START: ON MERRIMAC ST @ KENT ST













#### COURSE DESCRIPTION

START: Merrimac & Kent St intersection

Continue Merrimac St- 1 mile Jefferson St before Atkinson Common

Left on Spofford St- 2 miles

Right on Ferry Rd

Across bridge over Route 95

Continue to Pine Hill Rd- 3miles

Bear right onto Curzon Mill Rd

Left on Hoyts Ln

Left on Storey Ave, Route 113- 4 miles

Right on Dennette DR

Left on Everett DR

Right on Turkey Hill Rd

Right on Plummer Spring Rd- 5 miles

Continues to Middle St

Left on Garden St-6 miles

Left on Rogers St- 7 miles

Left on Turkey Hill Rd-8 miles

Right on Hale St- 8.34 miles; 9 miles after RT 95 overpass

Right on Malcolm K Hoyt Rd- 10 miles

Left on Milliken Way to reverse direction at turn around point

Left on Malcolm K Hoyt Rd -10.84 miles; 11 miles before Parker St turn

Left on Parker S