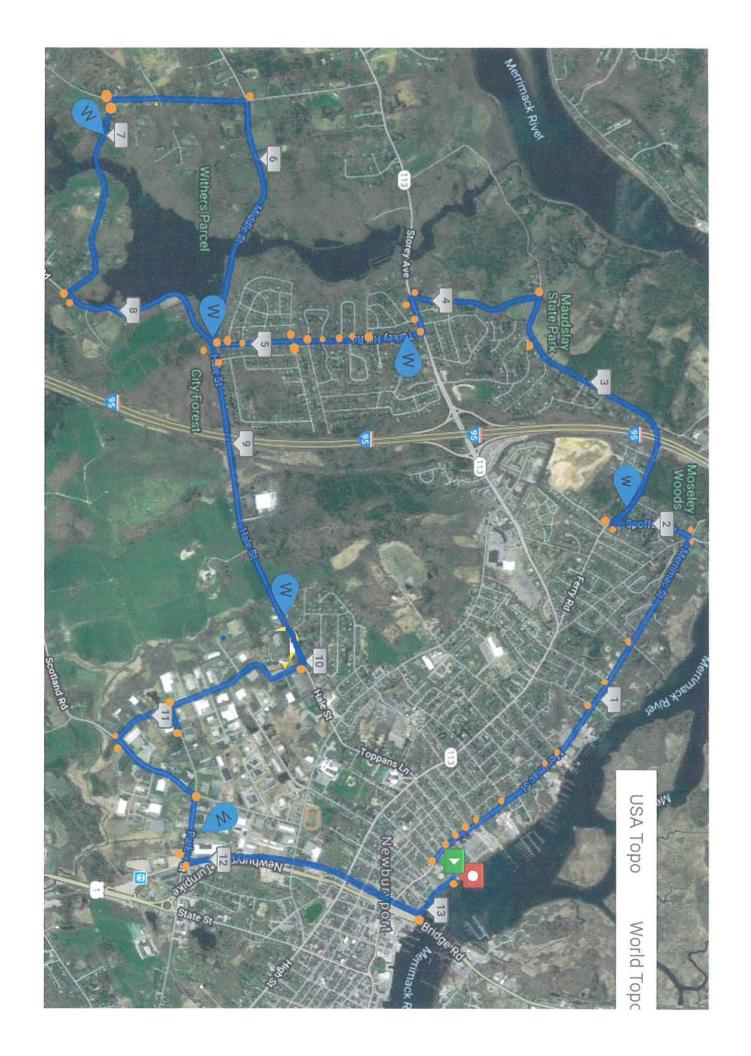

|         | PARADE ROAD RACE WALKATHON                                                                                                                             |
|---------|--------------------------------------------------------------------------------------------------------------------------------------------------------|
| ī.      | Name of the Group or Person Sponsoring the Road Race, Parade, Walkathon:  Sub 5 Race Walagemet                                                         |
| 2.      | Name, Address & Daytime Phone Number of Organizer:  (JAIS BERNIEL 145K-YVIQUIDE, Rindge NH  603.801.5757                                               |
| 3,      | Name, Address & 24/7 Telephone Number of Person Responsible for Clean Up                                                                               |
| 4.      | Date of Event: 0ct 17 2oc1 Expected Number of Participants: 250 t                                                                                      |
| 5.      | Start Time:Expected End Time:                                                                                                                          |
| 6.      | Road Race, Parade or Walkathon Route: (List street names & attach map of route):  \[ \lambda_{\text{CA}} \lambda_{\text{RCE}} - SEE \mathread{MAD}. \] |
| ><br>_C | Probably NOT - WERVILL START IN CASHMAN Ponle with WAVES. Thus small, sport grups will so at on the road.                                              |
| 7.      | Locations of Water Stops (if any): MAUDSIAN Ponk, Cours of Tunker H. 11 & Hale, Malcolm Hort                                                           |
| 8.      | Will Detours for Motor Vehicles Be Required? 465 If so, where? MERRIMOUST. JUST For START                                                              |
| 9.      | Formation Location & Time for Participants: Paching Lot Q (ASAMOL Park out a Marinac.                                                                  |
| 10.     | Dismissal Location & Time for Participants: <u>CASHWAL Park Pople will Not leave in one large</u> Additional Parada Information:                       |
| 11.     | Additional Parade Information:                                                                                                                         |
|         | Number of Floats:                                                                                                                                      |
|         | Locations of Viewing Stations:                                                                                                                         |
|         | Are Weapons Being Carried:     Are Marshalls Being Assigned to Keep Parade Moving:     YesNo  No                                                       |
| PPF     | ROVAL SIGNATURES REQUIRED FOR STREET CLOSURE OR ANY USE OF A PUBLIC WAY.                                                                               |
| TY      | MARSHAL 4 Green St. FIRE CHIEF O Greenleaf St.                                                                                                         |
|         | JTY DIRECTOR 16A Perry Way CITY CLERK 60 Pleasant St.                                                                                                  |

|                   | PARADE ROAD RACE WALKATHON                                                                                                           |
|-------------------|--------------------------------------------------------------------------------------------------------------------------------------|
| ī.                | Name of the Group or Person Sponsoring the Road Race, Parade, Walkathon: Sub 5 Rec WAJACEMENT                                        |
| 2.                | Name, Address & Daytime Phone Number of Organizer:  (INS BERNIEL 145KYVIGUDE RINDE NIT  603.801.5757                                 |
| . —               | (093.801.03 x 3 x                                                                                                                    |
| 3.                | Name, Address & 24/7 Telephone Number of Person Responsible for Clean Up <u>GRIS BERNIER</u> (603.81.5752                            |
| 4.                | Date of Event: Oct 17, 2021 Expected Number of Participants: 250 +                                                                   |
| 5.                | Start Time: Start Time: NEON Expected End Time: NEON                                                                                 |
| 6.                | Road Race, Parade or Walkathon Route: (List street names & attach map of route):  (List street names & attach map of route):         |
| $\overline{\geq}$ | PROBAGIN NOT - WELLIL START IN CASHMAN PONLWITH WAVES, Thus Small, son                                                               |
| _0                | or groups will be at on the read-                                                                                                    |
| 7.                | Locations of Water Stops (if any): MAUSIAY Polic, Cours of Turkey Hill Hole, Malcolm Hort                                            |
| 8.                | Will Detours for Motor Vehicles Be Required? 165 If so, where? Marings St Just for Start                                             |
| 9.                | Formation Location & Time for Participants: Palmy Let O CASHINE Perk out of Michigan.                                                |
| 10.               | Dismissal Location & Time for Participants: CAHWAN PONDE Will Not leave in one law; a                                                |
|                   | Additional Parade Information:                                                                                                       |
|                   | Number of Floats:                                                                                                                    |
|                   | Locations of Viewing Stations:                                                                                                       |
|                   |                                                                                                                                      |
|                   | Are Weapons Being Carried:  Yes No V  Are Marshalls Being Assigned to Keep Parade Moving: Yes No |
| APPR              | DVAL SIGNATURES REQUIRED FOR STREET CLOSURE OR ANY USE OF A PUBLIC WAY.                                                              |
|                   | MARSHAL 4 Green St. FIRE CHIEF QUITY REST 6 28 21 0 Greenle of St.                                                                   |
| DEPUT             | Y DIRECTOR 16A Perry Way CITY CLERK 60 Pleasant St.                                                                                  |
| ندساس ما          | od March 14, 2010                                                                                                                    |