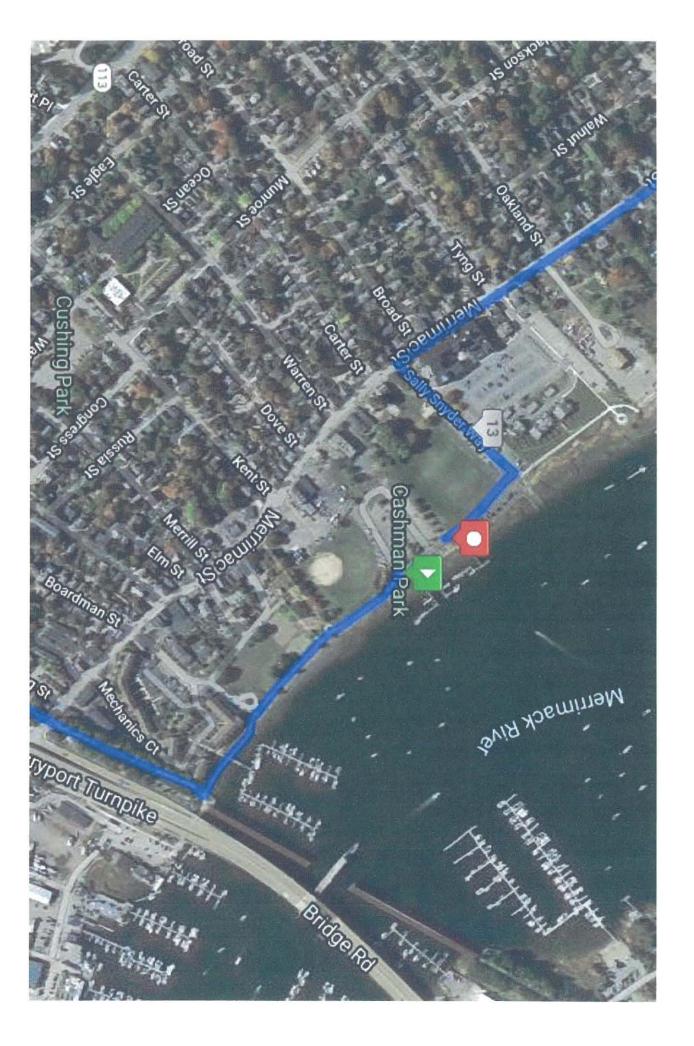

# **NEWBURYPORT SPECIAL EVENT APPLICATION**

Tel. 603,201.5752 Fax.

(For Street Closure or Any Use of a Public Way - Please complete page 3 of this application)

| AME | OF EVENT: NEW DURY PORT ROAD ROCE                                                                                                                                                                                                                                                                                   |
|-----|---------------------------------------------------------------------------------------------------------------------------------------------------------------------------------------------------------------------------------------------------------------------------------------------------------------------|
| Dat | te: Oct 17 2021 Time: from BAM to NOON                                                                                                                                                                                                                                                                              |
|     | Rain Date: No LAIN Date                                                                                                                                                                                                                                                                                             |
| 2.  | Location*: OPEN to ddysmet, But would Like Cashman Park MERRIMAC = *Please Note: If the location is a public park or the rail trail, please also contact the Parks Department                                                                                                                                       |
| 3.  | Description of Property: CASHWAN Fank - F. Slds & Parkly Lot Public Private                                                                                                                                                                                                                                         |
| 4.  | Name of Organizer: Sub 5 PACE MLT & C5K City Sponsored Event: Yes No                                                                                                                                                                                                                                                |
|     | Contact Person                                                                                                                                                                                                                                                                                                      |
|     | Address: 14 SKYVIEW DL. Telephone: 603-801.5757                                                                                                                                                                                                                                                                     |
|     | E-Mail: ARISA SUBSTRACING COM Cell Phone                                                                                                                                                                                                                                                                            |
|     | Day of Event Contact & Phone: CHCIS BERNIER (603.501.5757                                                                                                                                                                                                                                                           |
| 5.  | Number of Attendees Expected: 750 +                                                                                                                                                                                                                                                                                 |
| 6.  | MA Tax Number:                                                                                                                                                                                                                                                                                                      |
| -   | Is the Event Being Advertised? Where?                                                                                                                                                                                                                                                                               |
| 1.  | A                                                                                                                                                                                                                                                                                                                   |
| 8.  | What Age Group is the Event Targeted to? Amorio That can Rin a Halfventatheri                                                                                                                                                                                                                                       |
| 9.  | Have You Notified Neighborhood Groups or Abutters? YesNo, Who?                                                                                                                                                                                                                                                      |
| Α.  | TIES: (Please check where applicable.) Subject to Licenses & Permits from Relevant City Departments  Vending: Food Beverages Alcohol Goods Total # of Vendors                                                                                                                                                       |
| В.  | Entertainment: (Subject to City's Noise Ordinance.) Live MusicDJRadio/CD  PerformersDancingAmplified SoundStage                                                                                                                                                                                                     |
| C.  | Games /Rides: Adult RidesKiddie RidesGamesRaffle                                                                                                                                                                                                                                                                    |
|     | OtherTotal #                                                                                                                                                                                                                                                                                                        |
|     | Name of Carnival Operator:                                                                                                                                                                                                                                                                                          |
|     | Address:                                                                                                                                                                                                                                                                                                            |
|     | Telephone:                                                                                                                                                                                                                                                                                                          |
|     | Organizer is responsible for clean-up during and after event. All trash must be collected and removed from event location immediately at the end of the event unless prior written agreement had been made with the Department of Public Services (DPS).  Will you be conducting the clean-up for this event? YesNo |
|     |                                                                                                                                                                                                                                                                                                                     |

|         | PARADE ROAD RACE WALKATHON                                                                                                                             |
|---------|--------------------------------------------------------------------------------------------------------------------------------------------------------|
| ī.      | Name of the Group or Person Sponsoring the Road Race, Parade, Walkathon:  Sub 5 Race Walagemet                                                         |
| 2.      | Name, Address & Daytime Phone Number of Organizer:  (JAIS BERNIEL 145K-YVIQUIDE, Rindge NH  603.801.5757                                               |
| 3,      | Name, Address & 24/7 Telephone Number of Person Responsible for Clean Up                                                                               |
| 4.      | Date of Event: 0ct 17 2oc1 Expected Number of Participants: 250 t                                                                                      |
| 5.      | Start Time:Expected End Time:                                                                                                                          |
| 6.      | Road Race, Parade or Walkathon Route: (List street names & attach map of route):  \[ \lambda_{\text{CA}} \lambda_{\text{RCE}} - SEE \mathread{MAD}. \] |
| ><br>_C | Probably NOT - WERVILL START IN CASHMAN Ponle with WAVES. Thus small, sport grups will so at on the road.                                              |
| 7.      | Locations of Water Stops (if any): MAUDSIAN Ponk, Cours of Tunker H. 11 & Hale, Malcolm Hort                                                           |
| 8.      | Will Detours for Motor Vehicles Be Required? 465 If so, where? MERRIMOUST. JUST For START                                                              |
| 9.      | Formation Location & Time for Participants: Paching Lot Q (ASAMOL Park out a Marinac.                                                                  |
| 10.     | Dismissal Location & Time for Participants: <u>CASHWAL Park Pople will Not leave in one large</u> Additional Parada Information:                       |
| 11.     | Additional Parade Information:                                                                                                                         |
|         | Number of Floats:                                                                                                                                      |
|         | Locations of Viewing Stations:                                                                                                                         |
|         | Are Weapons Being Carried:     Are Marshalls Being Assigned to Keep Parade Moving:     YesNo  No                                                       |
| PPF     | ROVAL SIGNATURES REQUIRED FOR STREET CLOSURE OR ANY USE OF A PUBLIC WAY.                                                                               |
| TY      | MARSHAL 4 Green St. FIRE CHIEF O Greenleaf St.                                                                                                         |
|         | JTY DIRECTOR 16A Perry Way CITY CLERK 60 Pleasant St.                                                                                                  |

|                   | PARADE ROAD RACE WALKATHON                                                                                                           |
|-------------------|--------------------------------------------------------------------------------------------------------------------------------------|
| ī.                | Name of the Group or Person Sponsoring the Road Race, Parade, Walkathon: Sub 5 Rec WAJACEMENT                                        |
| 2.                | Name, Address & Daytime Phone Number of Organizer:  (INS BERNIEL 145KYVIGUDE RINDE NIT  603.801.5757                                 |
| . —               | (093.801.03 x 3 x                                                                                                                    |
| 3.                | Name, Address & 24/7 Telephone Number of Person Responsible for Clean Up <u>GRIS BERNIER</u> (603.81.5752                            |
| 4.                | Date of Event: Oct 17, 2021 Expected Number of Participants: 250 +                                                                   |
| 5.                | Start Time: Start Time: NEON Expected End Time: NEON                                                                                 |
| 6.                | Road Race, Parade or Walkathon Route: (List street names & attach map of route):  (List street names & attach map of route):         |
| $\overline{\geq}$ | PROBAGIN NOT - WELLIL START IN CASHMAN PONLWITH WAVES, Thus Small, son                                                               |
| _0                | or groups will be at on the read-                                                                                                    |
| 7.                | Locations of Water Stops (if any): MAUSIAY Polic, Cours of Turkey Hill Hole, Malcolm Hort                                            |
| 8.                | Will Detours for Motor Vehicles Be Required? 165 If so, where? Marings St Just for Start                                             |
| 9.                | Formation Location & Time for Participants: Palmy Let O CASHINE Perk out of Michigan.                                                |
| 10.               | Dismissal Location & Time for Participants: CAHWAN PONDE Will Not leave in one law; a                                                |
|                   | Additional Parade Information:                                                                                                       |
|                   | Number of Floats:                                                                                                                    |
|                   | Locations of Viewing Stations:                                                                                                       |
|                   |                                                                                                                                      |
|                   | Are Weapons Being Carried:  Yes No V  Are Marshalls Being Assigned to Keep Parade Moving: Yes No |
| APPR              | DVAL SIGNATURES REQUIRED FOR STREET CLOSURE OR ANY USE OF A PUBLIC WAY.                                                              |
|                   | MARSHAL 4 Green St. FIRE CHIEF QUITY REST 6 28 21 0 Greenle of St.                                                                   |
| DEPUT             | Y DIRECTOR 16A Perry Way CITY CLERK 60 Pleasant St.                                                                                  |
| ندساس ما          | od March 14, 2010                                                                                                                    |