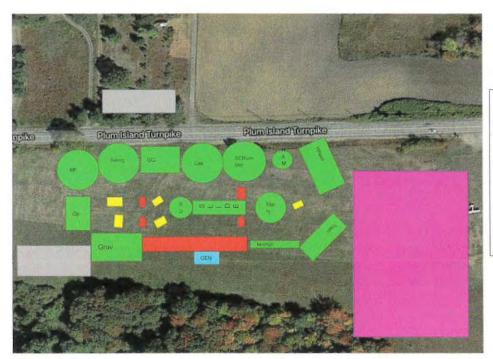

|             |                  |                                          | SHC<br>THE<br>ACC             | OULD ANY OF                      | N DATE THE THE THE THE THE THE THE THE THE T | DESCRIBED POLI<br>HEREOF, NOTIC<br>CY PROVISIONS. | E WILL            |       |              |





# Cushing Amusements Plum Island Summerfest City Of Newburyport Proposal

July 30 - August 1 2021



Rides
Games
Food stands
Generator
Support
equipment
Parking



# Scope

We envision putting together an annual festival for the community to look forward to. We plan to bring family rides, games, and special carnival fair foods to set up and help raise funds for the Plum Island Airport.

# Hassle free events

We provide everything it takes to put an event on from dumpsters, portable toilets, police details, and all permitting.

# Company

Cushing Amusements is a 47 year old, family-owned and operated amusement company currently being run by 4th and 5th generation Cushing family members. Based out of Wilmington, MA, the company travels as one unit to locations from Martha's Vineyard to Clinton, Maine. The company is currently led by Marion Cushing, her son Lawrence Cushing, and his son Pe