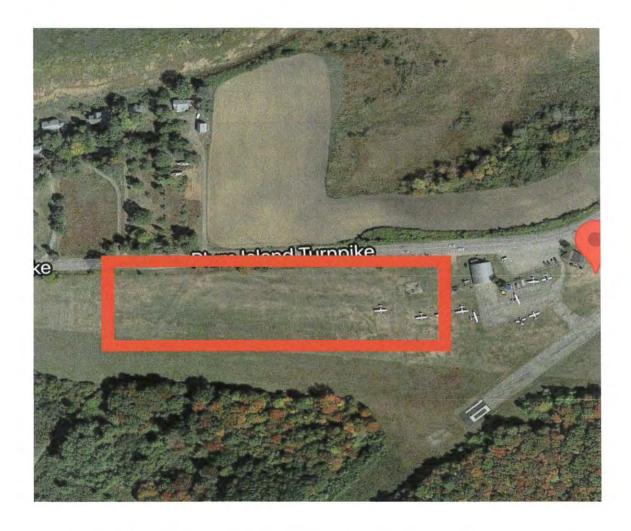

|             |                  |                                          | SHC<br>THE<br>ACC             | OULD ANY OF                      | N DATE THE THE THE THE THE THE THE THE THE T | DESCRIBED POLI<br>HEREOF, NOTIC<br>CY PROVISIONS. | E WILL            |       |              |





# Cushing Amusements Plum Island Summerfest City Of Newburyport Proposal

July 30 - August 1 2021



Rides
Games
Food stands
Generator
Support
equipment
Parking



# Scope

We envision putting together an annual festival for the community to look forward to. We plan to bring family rides, games, and special carnival fair foods to set up and help raise funds for the Plum Island Airport.

# Hassle free events

We provide everything it takes to put an event on from dumpsters, portable toilets, police details, and all permitting.

# Company

Cushing Amusements is a 47 year old, family-owned and operated amusement company currently being run by 4th and 5th generation Cushing family members. Based out of Wilmington, MA, the company travels as one unit to locations from Martha's Vineyard to Clinton, Maine. The company is currently led by Marion Cushing, her son Lawrence Cushing, and his son Peter Cushing with one-to-all of leadership on-site at any given