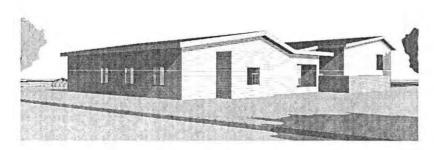

JOHN F. CUTTER, JR. FIRE STATION (WEST END) PROJECT

DATE:

8/3/21

The City has worked with consultants on the fire station project feasibility study for approximately two years. We are asking for your general support of the project and the site so that we can move to the formal design phase.

This project was last before the full City Council in the spring of 2020 when the Council directed us to develop schematic plans for renovating the Headquarters fire station as well as some variations on constructing a new John F. Cutter, Jr. Fire Station in the west end. Work was delayed by the pandemic but restarted a few months ago. The architects have provided a range of options for a two-bay Station #2 at the existing site, with various pros and cons, along with cost estimates. As a member of the fire station working group, Councilor Zeid is providing an overview presentation to the full Council and the general public. The project is currently estimated at approximately \$6 million, separate from any potential land acquisition.

Safety is driving this project. As noted earlier, Winter Street Architects reviewed the existing John F. Cutter Fire Station facility in 2019 and concluded that it is inadequate in nearly every respect, cannot be responsibly renovated, and is not a healthy building for the firefighters stationed there. There is no separation between the living quarters and the carcinogens of the Apparatus Room and equipment area. The facility has no insulation, no cooling system, no fire protection sprinkler system, no handicapped accessibility, no accommodation for a multi-gendered fire service staff, and no storage space.

Thank you for your consideration.

JOHN F CUTTER JR - NEWBURYPORT FIRE STATION 2

LEVEL 1+2

2 ROOF 3/32" = 1'-0"

3 View 3

2.4.21

JOHN F CUTTER JR - NEWBURYPORT FIRE STATION 2

2 View 2