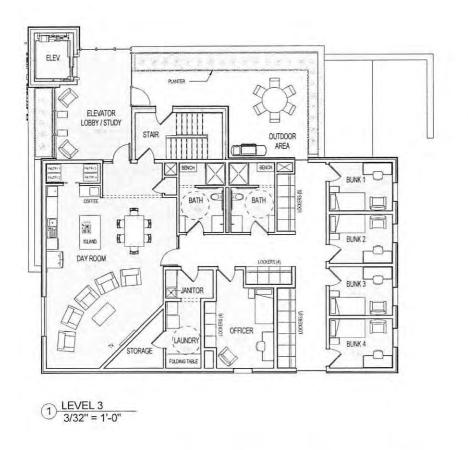

Safety is driving this project. As noted earlier, Winter Street Architects reviewed the existing John F. Cutter Fire Station facility in 2019 and concluded that it is inadequate in nearly every respect, cannot be responsibly renovated, and is not a healthy building for the firefighters stationed there. There is no separation between the living quarters and the carcinogens of the Apparatus Room and equipment area. The facility has no insulation, no cooling system, no fire protection sprinkler system, no handicapped accessibility, no accommodation for a multi-gendered fire service staff, and no storage space.

Thank you for your consideration.

JOHN F CUTTER JR - NEWBURYPORT FIRE STATION 2

LEVEL 1+2

2 ROOF 3/32" = 1'-0"

3 View 3

2.4.21

JOHN F CUTTER JR - NEWBURYPORT FIRE STATION 2

2 View 2