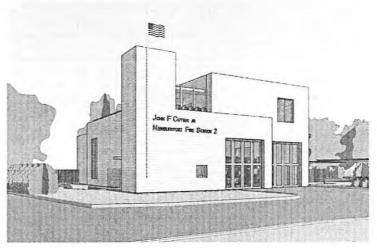

JOHN F. CUTTER, JR. FIRE STATION (WEST END) PROJECT

DATE:

8/3/21

The City has worked with consultants on the fire station project feasibility study for approximately two years. We are asking for your general support of the project and the site so that we can move to the formal design phase.

This project was last before the full City Council in the spring of 2020 when the Council directed us to develop schematic plans for renovating the Headquarters fire station as well as some variations on constructing a new John F. Cutter, Jr. Fire Station in the west end. Work was delayed by the pandemic but restarted a few months ago. The architects have provided a range of options for a two-bay Station #2 at the existing site, with various pros and cons, along with cost estimates. As a member of the fire station working group, Councilor Zeid is providing an overview presentation to the full Council and the general public. The project is currently estimated at approximately \$6 million, separate from any potential land acquisition.

Safety is driving this project. As noted earlier, Winter Street Architects reviewed the existing John F. Cutter Fire Station facility in 2019 and concluded that it is inadequate in nearly every respect, cannot be responsibly renovated, and is not a healthy building for the firefighters stationed there. There is no separation between the living quarters and the carcinogens of the Apparatus Room and equipment area. The facility has no insulation, no cooling system, no fire protection sprinkler system, no handicapped accessibility, no accommodation for a multi-gendered fire service staff, and no storage space.

Thank you for your consideration.

JOHN F CUTTER JR - NEWBURYPORT FIRE STATION 2

LEVEL 1+2

2 ROOF 3/32" = 1'-0"

3 View 3

2.4.21

JOHN F CUTTER JR - NEWBURYPORT FIRE STATION 2

2 View 2