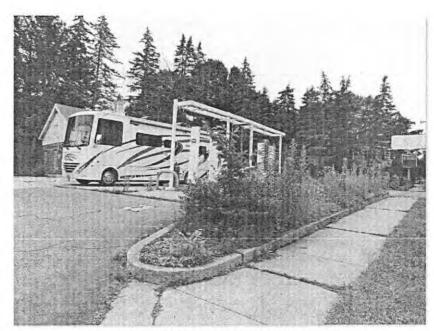

JOHN F. CUTTER, JR. FIRE STATION (WEST END) PROJECT

DATE:

8/3/21

The City has worked with consultants on the fire station project feasibility study for approximately two years. We are asking for your general support of the project and the site so that we can move to the formal design phase.

This project was last before the full City Council in the spring of 2020 when the Council directed us to develop schematic plans for renovating the Headquarters fire station as well as some variations on constructing a new John F. Cutter, Jr. Fire Station in the west end. Work was delayed by the pandemic but restarted a few months ago. The architects have provided a range of options for a two-bay Station #2 at the existing site, with various pros and cons, along with cost estimates. As a member of the fire station working group, Councilor Zeid is providing an overview presentation to the full Council and the general public. The project is currently estimated at approximately \$6 million, separate from any potential land acquisition.

Safety is driving this project. As noted earlier, Winter Street Architects reviewed the existing John F. Cutter Fire Station facility in 2019 and concluded that it is inadequate in nearly every respect, cannot be responsibly renovated, and is not a healthy building for the firefighters stationed there. There is no separation between the living quarters and the carcinogens of the Apparatus Room and equipment area. The facility has no insulation, no cooling system, no fire protection sprinkler system, no handicapped accessibility, no accommodation for a multi-gendered fire service staff, and no storage space.

The final piece we need to clarify before we move forward with full design and associated public meetings is defining the footprint of the building and the site. We need to clarify the City's interest in pursuing the acquisition of a portion of the adjacent parcel for an "expanded site," which could provide additional space for parking, potential future expansion, etc., vs. using just the existing municipal parcel in order to proceed with the project. Once that is determined, we will return to the Council at a subsequent meeting with a request for design phase funding, as well as addressing renovations at the headquarters fire station.