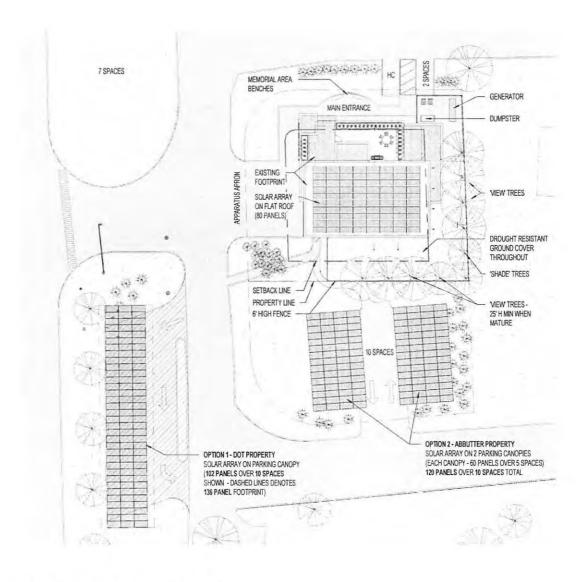

The final piece we need to clarify before we move forward with full design and associated public meetings is defining the footprint of the building and the site. We need to clarify the City's interest in pursuing the acquisition of a portion of the adjacent parcel for an "expanded site," which could provide additional space for parking, potential future expansion, etc., vs. using just the existing municipal parcel in order to proceed with the project. Once that is determined, we will return to the Council at a subsequent meeting with a request for design phase funding, as well as addressing renovations at the headquarters fire station.