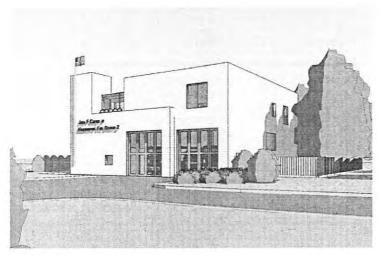

JOHN F. CUTTER, JR. FIRE STATION (WEST END) PROJECT

DATE:

8/3/21

The City has worked with consultants on the fire station project feasibility study for approximately two years. We are asking for your general support of the project and the site so that we can move to the formal design phase.

This project was last before the full City Council in the spring of 2020 when the Council directed us to develop schematic plans for renovating the Headquarters fire station as well as some variations on constructing a new John F. Cutter, Jr. Fire Station in the west end. Work was delayed by the pandemic but restarted a few months ago. The architects have provided a range of options for a two-bay Station #2 at the existing site, with various pros and cons, along with cost estimates. As a member of the fire station working group, Councilor Zeid is providing an overview presentation to the full Council and the general public. The project is currently estimated at approximately \$6 million, separate from any potential land acquisition.

Safety is driving this project. As noted earlier, Winter Street Architects reviewed the existing John F. Cutter Fire Station facility in 2019 and concluded that it is inadequate in nearly every respect, cannot be responsibly renovated, and is not a healthy building for the firefighters stationed there. There is no separation between the living quarters and the carcinogens of the Apparatus Room and equipment area. The facility has no insulation, no cooling system, no fire protection sprinkler system, no handicapped accessibility, no accommodation for a multi-gendered fire service staff, and no storage space.

Thank you for your consideration.

JOHN F CUTTER JR - NEWBURYPORT FIRE STATION 2

LEVEL 1+2

2 ROOF 3/32" = 1'-0"

3 View 3

2.4.21

JOHN F CUTTER JR - NEWBURYPORT FIRE STATION 2

2 View 2