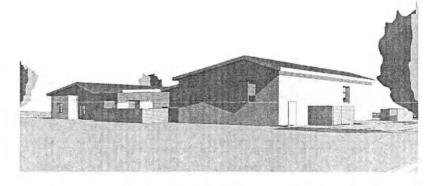

JOHN F. CUTTER, JR. FIRE STATION (WEST END) PROJECT

DATE:

8/3/21

The City has worked with consultants on the fire station project feasibility study for approximately two years. We are asking for your general support of the project and the site so that we can move to the formal design phase.

This project was last before the full City Council in the spring of 2020 when the Council directed us to develop schematic plans for renovating the Headquarters fire station as well as some variations on constructing a new John F. Cutter, Jr. Fire Station in the west end. Work was delayed by the pandemic but restarted a few months ago. The architects have provided a range of options for a two-bay Station #2 at the existing site, with various pros and cons, along with cost estimates. As a member of the fire station working group, Councilor Zeid is providing an overview presentation to the full Council and the general public. The project is currently estimated at approximately \$6 million, separate from any potential land acquisition.

Safety is driving this project. As noted earlier, Winter Street Architects reviewed the existing John F. Cutter Fire Station facility in 2019 and concluded that it is inadequate in nearly every respect, cannot be responsibly renovated, and is not a healthy building for the firefighters stationed there. There is no separation between the living quarters and the carcinogens of the Apparatus Room and equipment area. The facility has no insulation, no cooling system, no fire protection sprinkler system, no handicapped accessibility, no accommodation for a multi-gendered fire service staff, and no storage space.

The final piece we need to clarify before we move forward with full design and associated public meetings is defining the footprint of the building and the site. We need to clarify the City's interest in pursuing the acquisition of a portion of the adjacent parcel for an "expanded site," which could provide additional space for parking, potential future expansion, etc., vs. using just the existing municipal parcel in order to proceed with the project. Once that is determined, we will return to the Council at a subsequent meeting with a request for design phase funding, as well as addressing renovations at the headquarters fire station.

Thank you for your consideration.

JOHN F CUTTER JR - NEWBURYPORT FIRE STATION 2

LEVEL 1+2

2 ROOF 3/32" = 1'-0"

3 View 3

2.4.21

JOHN F CUTTER JR - NEWBURYPORT FIRE STATION 2

2 View 2