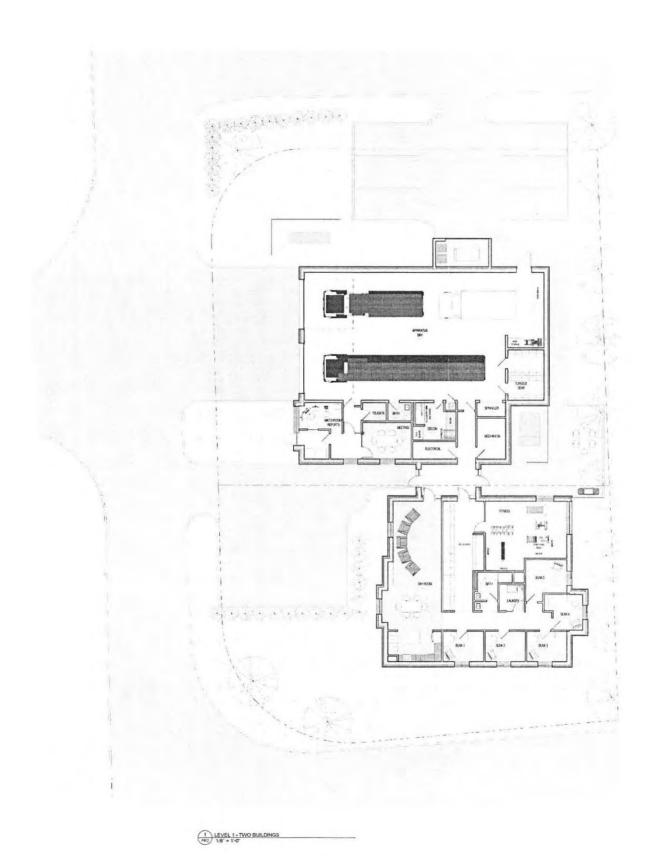

JOHN F. CUTTER, JR. FIRE STATION (WEST END) PROJECT

DATE:

8/3/21

The City has worked with consultants on the fire station project feasibility study for approximately two years. We are asking for your general support of the project and the site so that we can move to the formal design phase.

This project was last before the full City Council in the spring of 2020 when the Council directed us to develop schematic plans for renovating the Headquarters fire station as well as some variations on constructing a new John F. Cutter, Jr. Fire Station in the west end. Work was delayed by the pandemic but restarted a few months ago. The architects have provided a range of options for a two-bay Station #2 at the existing site, with various pros and cons, along with cost estimates. As a member of the fire station working group, Councilor Zeid is providing an overview presentation to the full Council and the general public. The project is currently estimated at approximately \$6 million, separate from any potential land acquisition.

Safety is driving this project. As noted earlier, Winter Street Architects reviewed the existing John F. Cutter Fire Station facility in 2019 and concluded that it is inadequate in nearly every respect, cannot be responsibly renovated, and is not a healthy building for the firefighters stationed there. There is no separation between the living quarters and the carcinogens of the Apparatus Room and equipment area. The facility has no insulation, no cooling system, no fire protection sprinkler system, no handicapped accessibility, no accommodation for a multi-gendered fire service staff, and no storage space.

The final piece we need to clarify before we move forward with full design and associated public meetings is defining the footprint of the building and the site. We need to clarify the City's interest in pursuing the acquisition of a portion of the adjacent parcel for an "expanded site," which could provide additional space for parking, potential future expansion, etc., vs. using just the existing municipal parcel in order to proceed with the project. Once that is determined, we will return to the Council at a subsequent meeting with a request for design phase funding, as well as addressing renovations at the headquarters fire station.

Thank you for your consideration.

JOHN F CUTTER JR - NEWBURYPORT FIRE STATION 2

LEVEL 1+2

2 ROOF 3/32" = 1'-0"

3 View 3

2.4.21

JOHN F CUTTER JR - NEWBURYPORT FIRE STATION 2

2 View 2