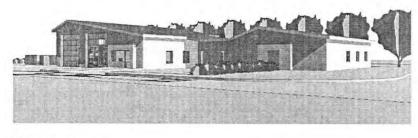

JOHN F. CUTTER, JR. FIRE STATION (WEST END) PROJECT

DATE:

8/3/21

The City has worked with consultants on the fire station project feasibility study for approximately two years. We are asking for your general support of the project and the site so that we can move to the formal design phase.

This project was last before the full City Council in the spring of 2020 when the Council directed us to develop schematic plans for renovating the Headquarters fire station as well as some variations on constructing a new John F. Cutter, Jr. Fire Station in the west end. Work was delayed by the pandemic but restarted a few months ago. The architects have provided a range of options for a two-bay Station #2 at the existing site, with various pros and cons, along with cost estimates. As a member of the fire station working group, Councilor Zeid is providing an overview presentation to the full Council and the general public. The project is currently estimated at approximately \$6 million, separate from any potential land acquisition.

Safety is driving this project. As noted earlier, Winter Street Architects reviewed the existing John F. Cutter Fire Station facility in 2019 and concluded that it is inadequate in nearly every respect, cannot be responsibly renovated, and is not a healthy building for the firefighters stationed there. There is no separation between the living quarters and the carcinogens of the Apparatus Room and equipment area. The facility has no insulation, no cooling system, no fire protection sprinkler system, no handicapped accessibility, no accommodation for a multi-gendered fire service staff, and no storage space.

Thank you for your consideration.

JOHN F CUTTER JR - NEWBURYPORT FIRE STATION 2

LEVEL 1+2

2 ROOF 3/32" = 1'-0"

3 View 3

2.4.21

JOHN F CUTTER JR - NEWBURYPORT FIRE STATION 2

2 View 2