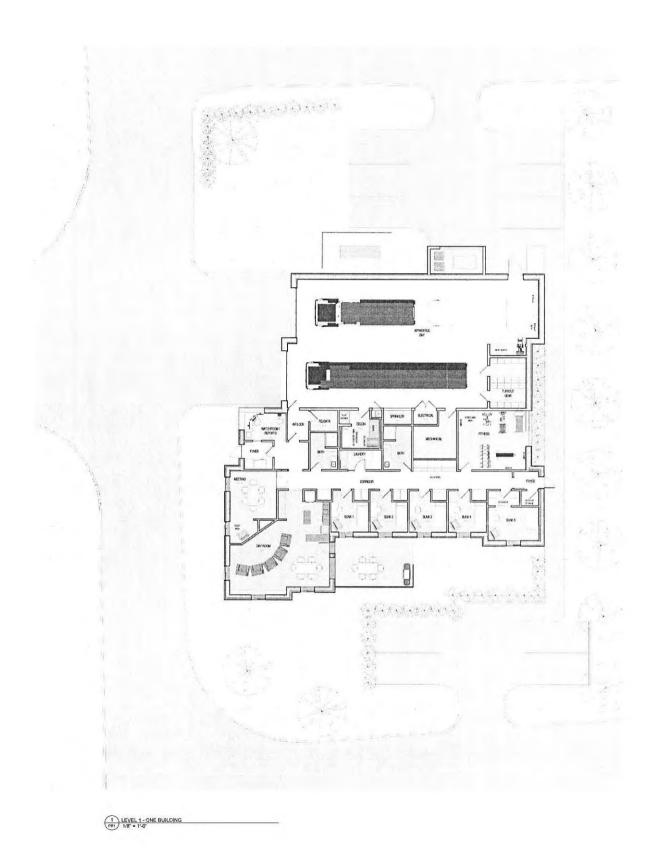

Safety is driving this project. As noted earlier, Winter Street Architects reviewed the existing John F. Cutter Fire Station facility in 2019 and concluded that it is inadequate in nearly every respect, cannot be responsibly renovated, and is not a healthy building for the firefighters stationed there. There is no separation between the living quarters and the carcinogens of the Apparatus Room and equipment area. The facility has no insulation, no cooling system, no fire protection sprinkler system, no handicapped accessibility, no accommodation for a multi-gendered fire service staff, and no storage space.

The final piece we need to clarify before we move forward with full design and associated public meetings is defining the footprint of the building and the site. We need to clarify the City's interest in pursuing the acquisition of a portion of the adjacent parcel for an "expanded site," which could provide additional space for parking, potential future expansion, etc., vs. using just the existing municipal parcel in order to proceed with the project. Once that is determined, we will return to the Council at a subsequent meeting with a request for design phase funding, as well as addressing renovations at the headquarters fire station.