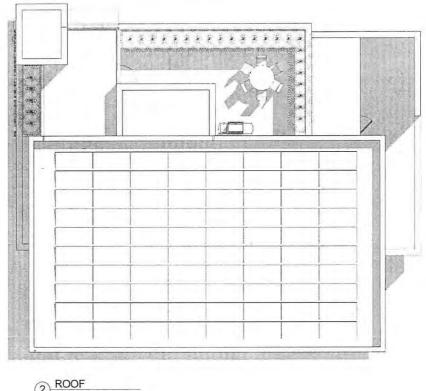

Thank you for your consideration.

JOHN F CUTTER JR - NEWBURYPORT FIRE STATION 2

LEVEL 1+2

2 ROOF 3/32" = 1'-0"

3 View 3

2.4.21

JOHN F CUTTER JR - NEWBURYPORT FIRE STATION 2

2 View 2