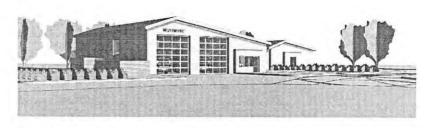

JOHN F. CUTTER, JR. FIRE STATION (WEST END) PROJECT

DATE:

8/3/21

The City has worked with consultants on the fire station project feasibility study for approximately two years. We are asking for your general support of the project and the site so that we can move to the formal design phase.

This project was last before the full City Council in the spring of 2020 when the Council directed us to develop schematic plans for renovating the Headquarters fire station as well as some variations on constructing a new John F. Cutter, Jr. Fire Station in the west end. Work was delayed by the pandemic but restarted a few months ago. The architects have provided a range of options for a two-bay Station #2 at the existing site, with various pros and cons, along with cost estimates. As a member of the fire station working group, Councilor Zeid is providing an overview presentation to the full Council and the general public. The project is currently estimated at approximately \$6 million, separate from any potential land acquisition.

Safety is driving this project. As noted earlier, Winter Street Architects reviewed the existing John F. Cutter Fire Station facility in 2019 and concluded that it is inadequate in nearly every respect, cannot be responsibly renovated, and is not a healthy building for the firefighters stationed there. There is no separation between the living quarters and the carcinogens of the Apparatus Room and equipment area. The facility has no insulation, no cooling system, no fire protection sprinkler system, no handicapped accessibility, no accommodation for a multi-gendered fire service staff, and no storage space.

Thank you for your consideration.

JOHN F CUTTER JR - NEWBURYPORT FIRE STATION 2

LEVEL 1+2

2 ROOF 3/32" = 1'-0"

3 View 3

2.4.21

JOHN F CUTTER JR - NEWBURYPORT FIRE STATION 2

2 View 2