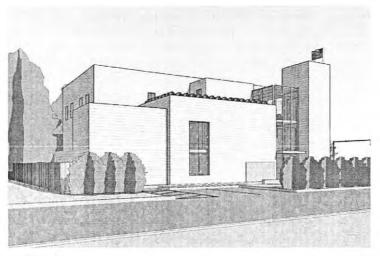

JOHN F. CUTTER, JR. FIRE STATION (WEST END) PROJECT

DATE:

8/3/21

The City has worked with consultants on the fire station project feasibility study for approximately two years. We are asking for your general support of the project and the site so that we can move to the formal design phase.

This project was last before the full City Council in the spring of 2020 when the Council directed us to develop schematic plans for renovating the Headquarters fire station as well as some variations on constructing a new John F. Cutter, Jr. Fire Station in the west end. Work was delayed by the pandemic but restarted a few months ago. The architects have provided a range of options for a two-bay Station #2 at the existing site, with various pros and cons, along with cost estimates. As a member of the fire station working group, Councilor Zeid is providing an overview presentation to the full Council and the general public. The project is currently estimated at approximately \$6 million, separate from any potential land acquisition.

Safety is driving this project. As noted earlier, Winter Street Architects reviewed the existing John F. Cutter Fire Station facility in 2019 and concluded that it is inadequate in nearly every respect, cannot be responsibly renovated, and is not a healthy building for the firefighters stationed there. There is no separation between the living quarters and the carcinogens of the Apparatus Room and equipment area. The facility has no insulation, no cooling system, no fire protection sprinkler system, no handicapped accessibility, no accommodation for a multi-gendered fire service staff, and no storage space.

Thank you for your consideration.

JOHN F CUTTER JR - NEWBURYPORT FIRE STATION 2

LEVEL 1+2

2 ROOF 3/32" = 1'-0"

3 View 3

2.4.21

JOHN F CUTTER JR - NEWBURYPORT FIRE STATION 2

2 View 2