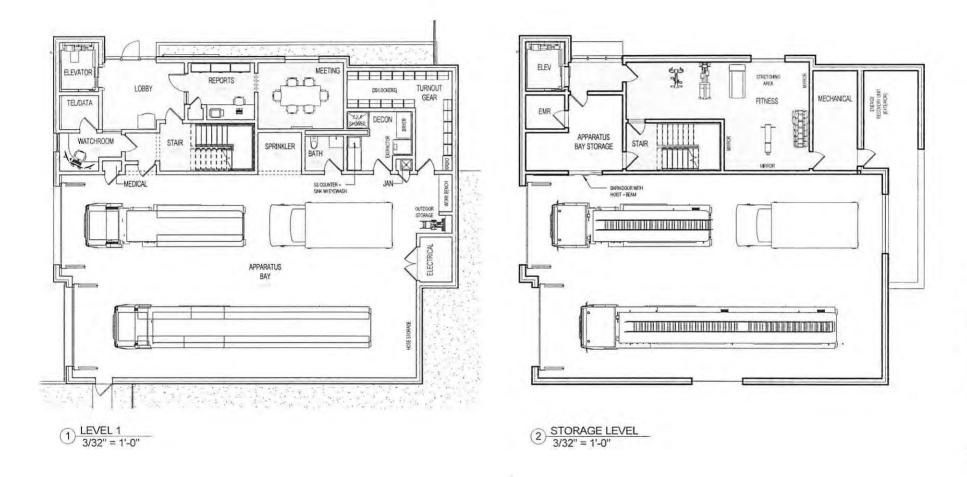

Safety is driving this project. As noted earlier, Winter Street Architects reviewed the existing John F. Cutter Fire Station facility in 2019 and concluded that it is inadequate in nearly every respect, cannot be responsibly renovated, and is not a healthy building for the firefighters stationed there. There is no separation between the living quarters and the carcinogens of the Apparatus Room and equipment area. The facility has no insulation, no cooling system, no fire protection sprinkler system, no handicapped accessibility, no accommodation for a multi-gendered fire service staff, and no storage space.

Thank you for your consideration.

JOHN F CUTTER JR - NEWBURYPORT FIRE STATION 2

LEVEL 1+2

2 ROOF 3/32" = 1'-0"

3 View 3

2.4.21

JOHN F CUTTER JR - NEWBURYPORT FIRE STATION 2

2 View 2