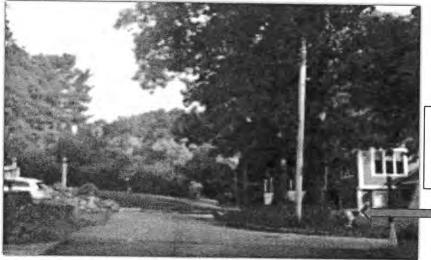

Good afternoon,

After multiple close encounters with a car and witnessing several close calls with pedestrians and cyclists on Parker St between the entrance of the Rail Trail to the newly constructed sidewalk that ends at Sheppards Auto Body, I am contacting the Public Safety Committee to hopefully initiate some action regarding the excessive speeds that cars and trucks are travelling,

I realize that once the sidewalk is complete that it will be safer, but the long straightaway running from State St to High Rd, broken up by a partially blind hill that sits at the entryway of the Rail Trail tends to have cars/trucks picking up momentum and travelling at higher speeds compromising. Contributing To this is the fact that there seems to be only one speed posting(35mph) as one crosses the town line on the Newbury side right at the point of the Rail Trail entrance. By that point, many vehicles are already travelling too fast.. On both sides of the street, approximately 50 ft from the Rail Trail entrance, there are yellow caution signs, but again the placement doesn't provide enough warning to high speed vehicles to adjust their speed, and one of the signs is partially obscured by a branch

Between cars parking at the entrance, bike riders( including young children), walkers(including those with baby strollers), it seems ripe for a serious accident. The local paper recently ran an article that the Public Safety Committee was considering safety upgrades at the curve/Rail Trail intersection on High St and I hope that perhaps the Parker St/Rail Trail area can also be considered. I think the following upgrades wouldn't be a big budget item and would greatly reduce the current safety risk factors: