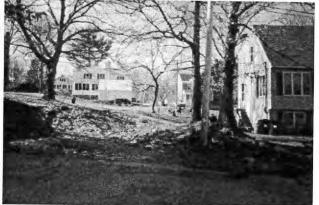

Good afternoon,

After multiple close encounters with a car and witnessing several close calls with pedestrians and cyclists on Parker St between the entrance of the Rail Trail to the newly constructed sidewalk that ends at Sheppards Auto Body, I am contacting the Public Safety Committee to hopefully initiate some action regarding the excessive speeds that cars and trucks are travelling,

I realize that once the sidewalk is complete that it will be safer, but the long straightaway running from State St to High Rd, broken up by a partially blind hill that sits at the entryway of the Rail Trail tends to have cars/trucks picking up momentum and travelling at higher speeds compromising. Contributing To this is the fact that there seems to be only one speed posting(35mph) as one crosses the town line on the Newbury side right at the point of the Rail Trail entrance. By that point, many vehicles are already travelling too fast.. On both sides of the street, approximately 50 ft from the Rail Trail entrance, there are yellow caution signs, but again the placement doesn't provide enough warning to high speed vehicles to adjust their speed, and one of the signs is partially obscured by a branch

Between cars parking at the entrance, bike riders( including young children), walkers(including those with baby strollers), it seems ripe for a serious accident. The local paper recently ran an article that the Public Safety Committee was considering safety upgrades at the curve/Rail Trail intersection on High St and I hope that perhaps the Parker St/Rail Trail area can also be considered. I think the following upgrades wouldn't be a big budget item and would greatly reduce the current safety risk factors: