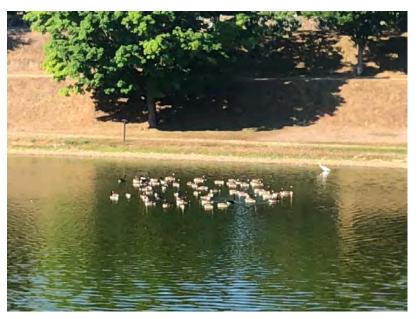

## Good day:

I am a retired Professor specializing in water quality management, pollution abatement and restoration. In my sixty years long university teaching, research and consulting I have participated and consulted on restoration of number deteriorated and polluted lakes and rivers in US and abroad and assisted in development of their remediation plans. These included Florida Everglades and Lake Okeechobee, Clear Lake in California, Lagoon of Venice in Italy, many water supply reservoirs in Europe, Milwaukee River and Lincoln Creek, Des Plaines River in Illinois, and others. All recovered, including Everglades but not yet Lake Okeechobee which was hit by a hurricane lifting phosphorus from the sediment ,followed by severe cyanobacteria blooms.

Since 2017 we reside in Newburyport where soon after arrival, I was pointed by a friend to the poor quality of Frog Pond. He is the creator of the fountain. With little information I prepared a short assessment of solutions that was conveyed to the city mayor 6 years ago and exchanged ideas with Ms. Reid who might have been your predecessor. After she left more than a year ago the contacts with city ended but I was in contact with Mr. Griffin. Because of my age and other work I stayed away but when I saw the draft of the present project, I was little horrified and could not support it. The plan proposed drastic water quality actions that are recommended for swimming pools but are inappropriate for ponds and lakes, including complete dewatering and bottom solidification that will destroy biota and will change a historic pond into water storage basin. And the cost of electric energy and maintenance will be very high.

I have put together a short document showing the rich history and current biota which will disappear if the project is realized as is. The pond is declared by the Massachusetts Wetland Protection Act (WPA) as Inland Pond with restrictions that protect aquatic biota and water quality. The proposed plan violated several of them. I was informed the NBP CON COM has approved the plan and asked for a Variance which is an admission of the violation of the Act. As a matter of fact, after looking at the video of the meeting the members of the Commissions were not informed about the restrictions the act is imposing.

I was notified by Mr. Griffin that you have a plan that is very close to one I proposed originally six years ago, i.e., taking care of the sediment emissions, reducing the concentrations of phosphorus, and bringing fresh water to the pond with an outlet. That all it is necessary for the pond. The restoration must by law take into consideration the banks and surroundings of the pond because of amphibians. However, using a liner would conflict with the WPA but it can be easily fixed. There is no need for huge pumping, making bubbles, circulating all water. It may be even counterproductive to water quality and deadly to biota, meaning that new biota could not develop. No disinfection. Filtration can be natural. And the cost reduction could reach a million.