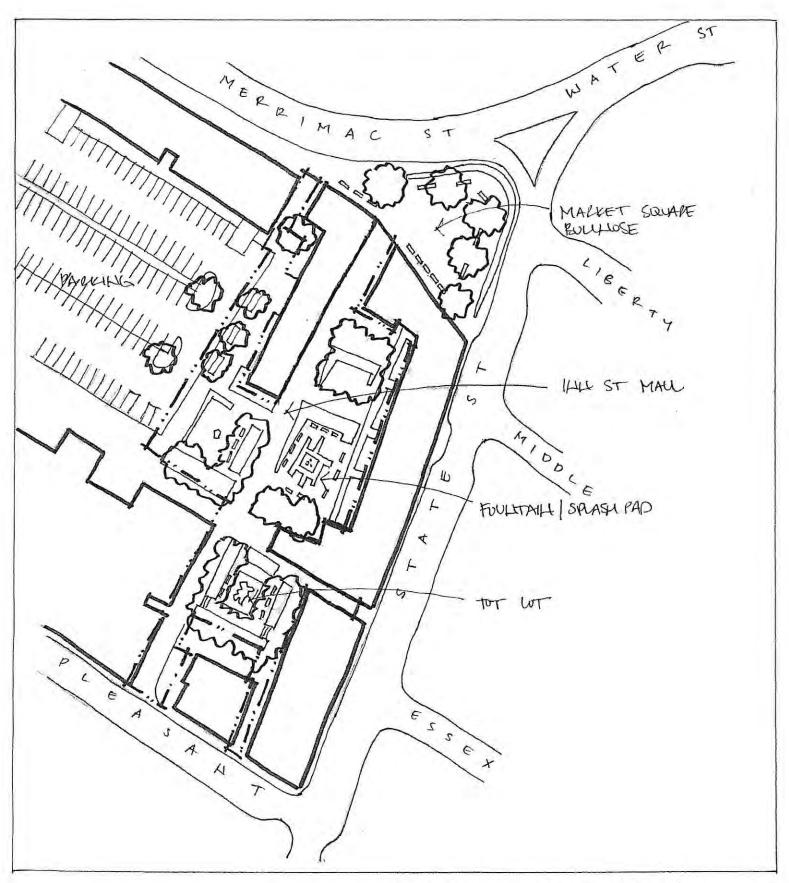

Turn right onto Merrimac and walk to Market Square, exit Market Sq onto State Street Turn right onto State Str. and walk to High St. to Green St. Leave Parking Lot and head north on High St. to Broad St. Turn right onto Broad Street - walk to Merrimac St. Meet at I.C. church parking lot Court St. Turn right on Green St. and arrive at IC Church.

Newburyport, MA IC start
IC FINISH