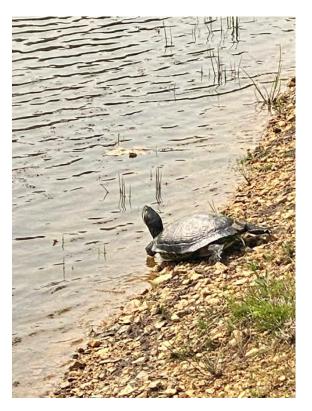

## Good day:

I am a retired Professor specializing in water quality management, pollution abatement and restoration. In my sixty years long university teaching, research and consulting I have participated and consulted on restoration of number deteriorated and polluted lakes and rivers in US and abroad and assisted in development of their remediation plans. These included Florida Everglades and Lake Okeechobee, Clear Lake in California, Lagoon of Venice in Italy, many water supply reservoirs in Europe, Milwaukee River and Lincoln Creek, Des Plaines River in Illinois, and others. All recovered, including Everglades but not yet Lake Okeechobee which was hit by a hurricane lifting phosphorus from the sediment ,followed by severe cyanobacteria blooms.

Since 2017 we reside in Newburyport where soon after arrival, I was pointed by a friend to the poor quality of Frog Pond. He is the creator of the fountain. With little information I prepared a short assessment of solutions that was conveyed to the city mayor 6 years ago and exchanged ideas with Ms. Reid who might have been your predecessor. After she left more than a year ago the contacts with city ended but I was in contact with Mr. Griffin. Because of my age and other work I stayed away but when I saw the draft of the present project, I was little horrified and could not support it. The plan proposed drastic water quality actions that are recommended for swimming pools but are inappropriate for ponds and lakes, including complete dewatering and bottom solidification that will destroy biota and will change a historic pond into water storage basin. And the cost of electric energy and maintenance will be very high.

I have put together a short document showing the rich history and current biota which will disappear if the project is realized as is. The pond is declared by the Massachusetts Wetland Protection Act (WPA) as Inland Pond with restrictions that protect aquatic biota and water quality. The proposed plan violated several of them. I was informed the NBP CON COM has approved the plan and asked for a Variance which is an admission of the violation of the Act. As a matter of fact, after looking at the video of the meeting the members of the Commissions were not informed about the restrictions the act is imposing.

I was notified by Mr. Griffin that you have a plan that is very close to one I proposed originally six years ago, i.e., taking care of the sediment emissions, reducing the concentrations of phosphorus, and bringing fresh water to the pond with an outlet. That all it is necessary for the pond. The restoration must by law take into consideration the banks and surroundings of the pond because of amphibians. However, using a liner would conflict with the WPA but it can be easily fixed. There is no need for huge pumping, making bubbles, circulating all water. It may be even counterproductive to water quality and deadly to biota, meaning that new biota could not develop. No disinfection. Filtration can be natural. And the cost reduction could reach a million.