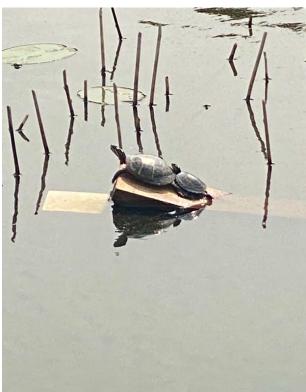

## Good day:

I am a retired Professor specializing in water quality management, pollution abatement and restoration. In my sixty years long university teaching, research and consulting I have participated and consulted on restoration of number deteriorated and polluted lakes and rivers in US and abroad and assisted in development of their remediation plans. These included Florida Everglades and Lake Okeechobee, Clear Lake in California, Lagoon of Venice in Italy, many water supply reservoirs in Europe, Milwaukee River and Lincoln Creek, Des Plaines River in Illinois, and others. All recovered, including Everglades but not yet Lake Okeechobee which was hit by a hurricane lifting phosphorus from the sediment ,followed by severe cyanobacteria blooms.

Since 2017 we reside in Newburyport where soon after arrival, I was pointed by a friend to the poor quality of Frog Pond. He is the creator of the fountain. With little information I prepared a short assessment of solutions that was conveyed to the city mayor 6 years ago and exchanged ideas with Ms. Reid who might have been your predecessor. After she left more than a year ago the contacts with city ended but I was in contact with Mr. Griffin. Because of my age and other work I stayed away but when I saw the draft of the present project, I was little horrified and could not support it. The plan proposed drastic water quality actions that are recommended for swimming pools but are inappropriate for ponds and lakes, including complete dewatering and bottom solidification that will destroy biota and will change a historic pond into water storage basin. And the cost of electric energy and maintenance will be very high.

I have put together a short document showing the rich history and current biota which will disappear if the project is realized as is. The pond is declared by the Massachusetts Wetland Protection Act (WPA) as Inland Pond with restrictions that protect aquatic biota and water quality. The proposed plan violated several of them. I was informed the NBP CON COM has approved the plan and asked for a Variance which is an admission of the violation of the Act. As a matter of fact, after looking at the video of the meeting the members of the Commissions were not informed about the restrictions the act is imposing.

I was notified by Mr. Griffin that you have a plan that is very close to one I proposed originally six years ago, i.e., taking care of the sediment emissions, reducing the concentrations of phosphorus, and bringing fresh water to the pond with an outlet. That all it is necessary for the pond. The restoration must by law take into consideration the banks and surroundings of the pond because of amphibians. However, using a liner would conflict with the WPA but it can be easily fixed. There is no need for huge pumping, making bubbles, circulating all water. It may be even counterproductive to water quality and deadly to biota, meaning that new biota could not develop. No disinfection. Filtration can be natural. And the cost reduction could reach a million.