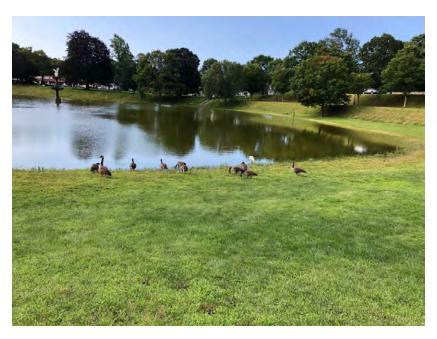

Since 2017 we reside in Newburyport where soon after arrival, I was pointed by a friend to the poor quality of Frog Pond. He is the creator of the fountain. With little information I prepared a short assessment of solutions that was conveyed to the city mayor 6 years ago and exchanged ideas with Ms. Reid who might have been your predecessor. After she left more than a year ago the contacts with city ended but I was in contact with Mr. Griffin. Because of my age and other work I stayed away but when I saw the draft of the present project, I was little horrified and could not support it. The plan proposed drastic water quality actions that are recommended for swimming pools but are inappropriate for ponds and lakes, including complete dewatering and bottom solidification that will destroy biota and will change a historic pond into water storage basin. And the cost of electric energy and maintenance will be very high.

I have put together a short document showing the rich history and current biota which will disappear if the project is realized as is. The pond is declared by the Massachusetts Wetland Protection Act (WPA) as Inland Pond with restrictions that protect aquatic biota and water quality. The proposed plan violated several of them. I was informed the NBP CON COM has approved the plan and asked for a Variance which is an admission of the violation of the Act. As a matter of fact, after looking at the video of the meeting the members of the Commissions were not informed about the restrictions the act is imposing.