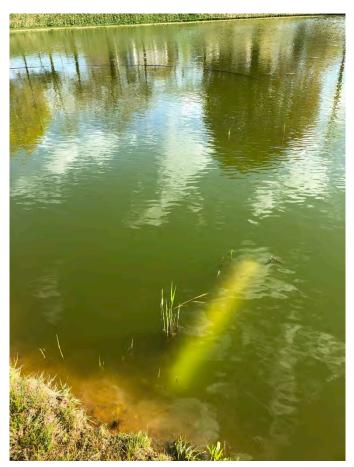

Since 2017 we reside in Newburyport where soon after arrival, I was pointed by a friend to the poor quality of Frog Pond. He is the creator of the fountain. With little information I prepared a short assessment of solutions that was conveyed to the city mayor 6 years ago and exchanged ideas with Ms. Reid who might have been your predecessor. After she left more than a year ago the contacts with city ended but I was in contact with Mr. Griffin. Because of my age and other work I stayed away but when I saw the draft of the present project, I was little horrified and could not support it. The plan proposed drastic water quality actions that are recommended for swimming pools but are inappropriate for ponds and lakes, including complete dewatering and bottom solidification that will destroy biota and will change a historic pond into water storage basin. And the cost of electric energy and maintenance will be very high.

I have put together a short document showing the rich history and current biota which will disappear if the project is realized as is. The pond is declared by the Massachusetts Wetland Protection Act (WPA) as Inland Pond with restrictions that protect aquatic biota and water quality. The proposed plan violated several of them. I was informed the NBP CON COM has approved the plan and asked for a Variance which is an admission of the violation of the Act. As a matter of fact, after looking at the video of the meeting the members of the Commissions were not informed about the restrictions the act is imposing.

I was notified by Mr. Griffin that you have a plan that is very close to one I proposed originally six years ago, i.e., taking care of the sediment emissions, reducing the concentrations of phosphorus, and bringing fresh water to the pond with an outlet. That all it is necessary for the pond. The restoration must by law take into consideration the banks and surroundings of the pond because of amphibians. However, using a liner would conflict with the WPA but it can be easily fixed. There is no need for huge pumping, making bubbles, circulating all water. It may be even counterproductive to water quality and deadly to biota, meaning that new biota could not develop. No disinfection. Filtration can be natural. And the cost reduction could reach a million.