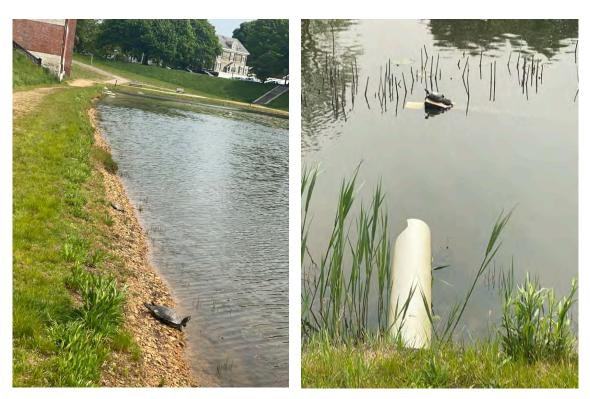

## Good day:

I am a retired Professor specializing in water quality management, pollution abatement and restoration. In my sixty years long university teaching, research and consulting I have participated and consulted on restoration of number deteriorated and polluted lakes and rivers in US and abroad and assisted in development of their remediation plans. These included Florida Everglades and Lake Okeechobee, Clear Lake in California, Lagoon of Venice in Italy, many water supply reservoirs in Europe, Milwaukee River and Lincoln Creek, Des Plaines River in Illinois, and others. All recovered, including Everglades but not yet Lake Okeechobee which was hit by a hurricane lifting phosphorus from the sediment ,followed by severe cyanobacteria blooms.

Since 2017 we reside in Newburyport where soon after arrival, I was pointed by a friend to the poor quality of Frog Pond. He is the creator of the fountain. With little information I prepared a short assessment of solutions that was conveyed to the city mayor 6 years ago and exchanged ideas with Ms. Reid who might have been your predecessor. After she left more than a year ago the contacts with city ended but I was in contact with Mr. Griffin. Because of my age and other work I stayed away but when I saw the draft of the present project, I was little horrified and could not support it. The plan proposed drastic water quality actions that are recommended for swimming pools but are inappropriate for ponds and lakes, including complete dewatering and bottom solidification that will destroy biota and will change a historic pond into water storage basin. And the cost of electric energy and maintenance will be very high.

I have put together a short document showing the rich history and current biota which will disappear if the project is realized as is. The pond is declared by the Massachusetts Wetland Protection Act (WPA) as Inland Pond with restrictions that protect aquatic biota and water quality. The proposed plan violated several of them. I was informed the NBP CON COM has approved the plan and asked for a Variance which is an admission of the violation of the Act. As a matter of fact, after looking at the video of the meeting the members of the Commissions were not informed about the restrictions the act is imposing.

I was notified by Mr. Griffin that you have a plan that is very close to one I proposed originally six years ago, i.e., taking care of the sediment emissions, reducing the concentrations of phosphorus, and bringing fresh water to the pond with an outlet. That all it is necessary for the pond. The restoration must by law take into consideration the banks and surroundings of the pond because of amphibians. However, using a liner would conflict with the WPA but it can be easily fixed. There is no need for huge pumping, making bubbles, circulating all water. It may be even counterproductive to water quality and deadly to biota, meaning that new biota could not develop. No disinfection. Filtration can be natural. And the cost reduction could reach a million.