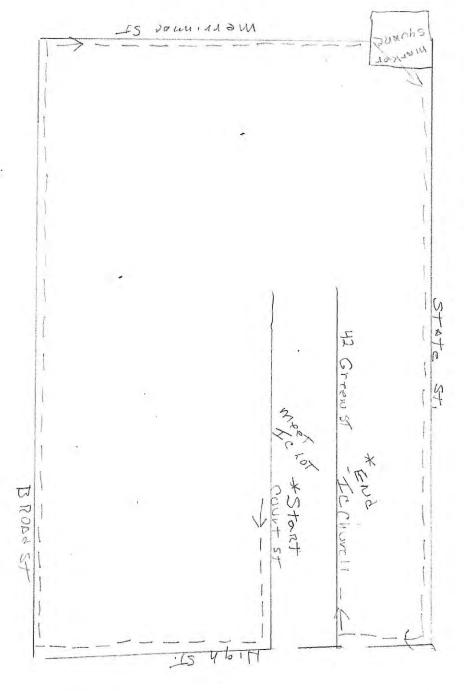

Turn right onto Merrimac and walk to Market Square, exit Market Sq onto State Street Turn right onto State Str. and walk to High St. to Green St. Leave Parking Lot and head north on High St. to Broad St. Turn right onto Broad Street - walk to Merrimac St. Meet at I.C. church parking lot Court St. Turn right on Green St. and arrive at IC Church.

Newburyport, MA IC start
IC FINISH