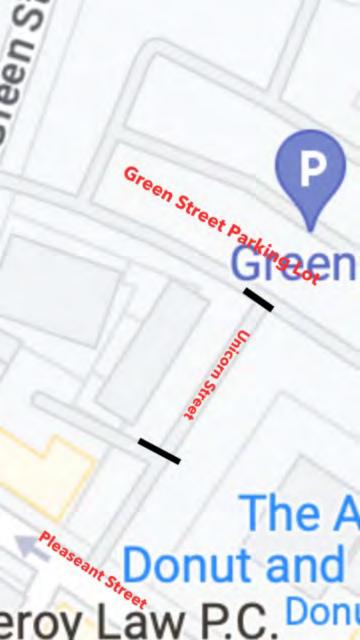

Turn right onto Merrimac and walk to Market Square, exit Market Sq onto State Street Turn right onto State Str. and walk to High St. to Green St. Leave Parking Lot and head north on High St. to Broad St. Turn right onto Broad Street - walk to Merrimac St. Meet at I.C. church parking lot Court St. Turn right on Green St. and arrive at IC Church.

Newburyport, MA IC start
IC FINISH