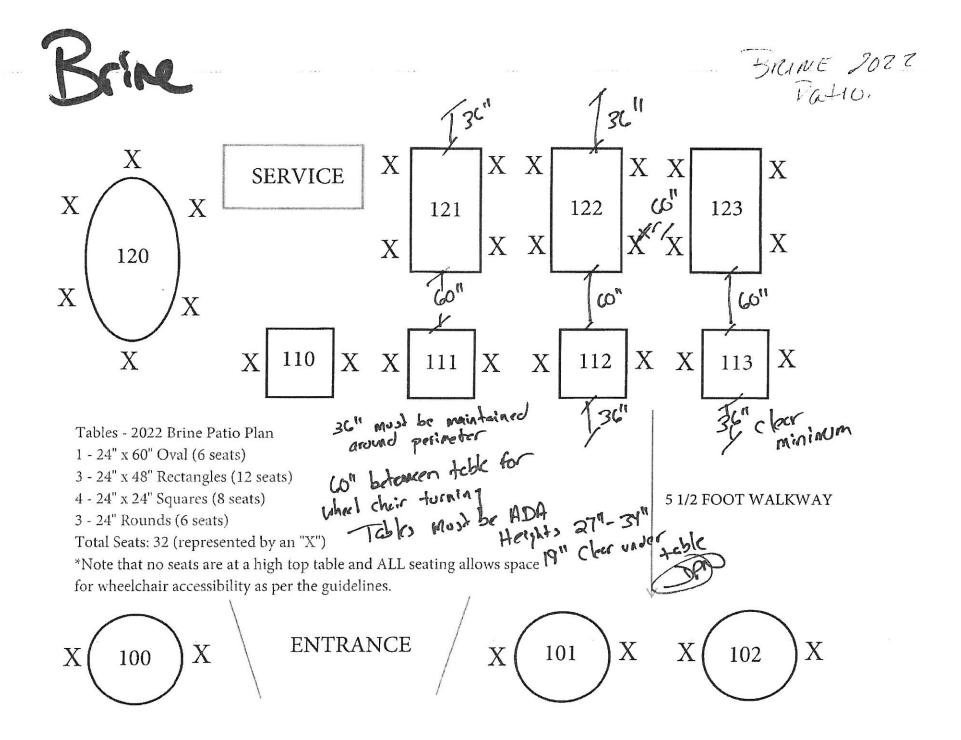

# \*\*DO NOT USE THIS APPLICATION FORM FOR EVENTS\*\*

|                   | Date Submitted: 3/7/2027                                                         |     |
|-------------------|----------------------------------------------------------------------------------|-----|
| Business Name:    | Brine Oyster Bar                                                                 |     |
| Business Contac   | t: Nancy Ba-fista - Caswell                                                      |     |
| Business Addres   | ss: 17 State Street Phone: 9783588479 Email: (aske) Frestauro                    | VIS |
| Property Owner    | : New England Development. Con                                                   | n   |
| Outdoor Tables    | Quantity: Dimensions: 24/x 600 Material: Metal Oval                              |     |
| Outdoor Chairs    | Quantity: 3 Dimensions: 24 × 1/8 Material: Wood Rechangle                        | S   |
| Proposed Days/I   | Hours of Operation: Wednesday - Friday 4-10pm                                    |     |
| Check all that ap | Hours of Operation: Wednesday - Friday 4-10pm  Saturday 2-10pm  Sunday 2-10pm    |     |
| Applicant         | requests approval for food consumption.                                          |     |
|                   | requests approval for alcohol consumption.                                       |     |
|                   | requests approval for occupancy of public parking space(s).                      |     |
|                   |                                                                                  |     |
|                   | Quantity: 4 Dimension 24x24 Square Met                                           | al  |
|                   | Quantity: 4 Dimension 24x24 Square Meta<br>Quantity: 3 Dimension 24" Rounds Meta | 1.  |
|                   | ,                                                                                |     |