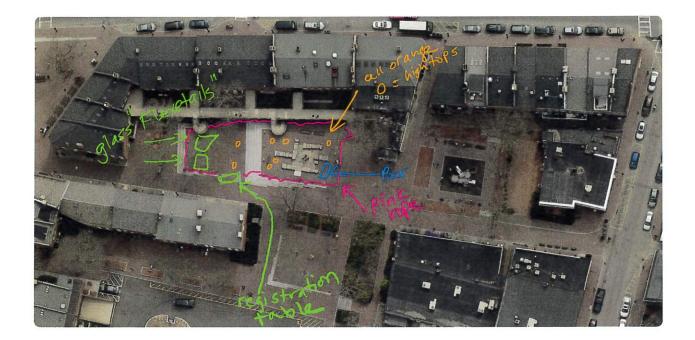

# FOR STREET CLOSURE OR ANY USE OF A PUBLIC WAY

|                             | PARADE                                                                                          | ROAD R                                                                                | ACE                                   | WALK                                | ATHON             |                                                     |
|-----------------------------|-------------------------------------------------------------------------------------------------|---------------------------------------------------------------------------------------|---------------------------------------|-------------------------------------|-------------------|-----------------------------------------------------|
| 1.                          | Name of the Group o                                                                             | r Person Sponsoring the F                                                             | Road Race, Para                       | ade, Walkathon:                     |                   |                                                     |
| 2.                          | Name, Address & Da                                                                              | ytime Phone Number of O                                                               | organizer:                            |                                     |                   |                                                     |
| 3.                          | Name, Address & 24                                                                              | 7 Telephone Number of P                                                               | erson Respons                         | ible for Clean Up                   |                   |                                                     |
|                             |                                                                                                 | щ 18,2023<br>0:30                                                                     |                                       |                                     |                   |                                                     |
| 6.                          | Road Race, Parade c                                                                             | r Walkathon Route: (List s<br>ned map of 1<br>Event.                                  | street names & ;<br>I <u>nn Stree</u> | attach map of route):<br>F : Photos | from              | 2019                                                |
|                             | Locations of Water St                                                                           | ops (if any):<br>Vehicles Be Required? _                                              | /                                     |                                     |                   |                                                     |
| 9.                          |                                                                                                 | Time for Participants:                                                                | -                                     |                                     |                   |                                                     |
| 11.                         | <ul> <li>Additional Parade Info</li> <li>Number of Floats</li> <li>Locations of View</li> </ul> |                                                                                       | /                                     |                                     |                   |                                                     |
| APPRO                       |                                                                                                 | ng Carried:<br>ng Assigned to Keep Para<br>: <mark>D FOR STREET CLOSURE OR A</mark> I | ade Moving:                           | YesNo<br>YesNo                      |                   |                                                     |
| <u>DEPU</u><br><u>HEALT</u> | MARSHAL                                                                                         | 4 Green St.<br>ADD_16A Perry Wa<br>30003<br>60 Pleasant St.                           | 4                                     | Food & Beverage Vendor              | rs are included i | 0 Greenleaf St.<br>60 Pleasant St.<br>in the event) |