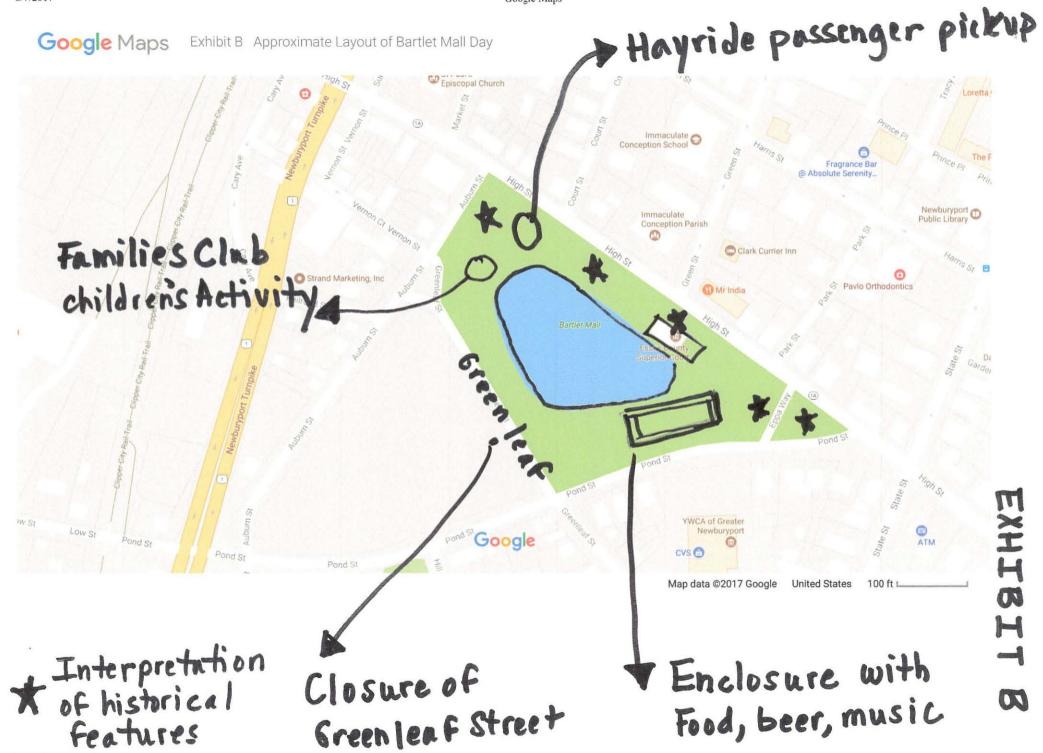

https://www.google.com/maps/@42.8082034,-70.875482,18z

Dear City Councillors,

Please find attached a completed Newburyport Special Event Application form for Bartlet Mall Day, scheduled for Saturday, October 7<sup>th</sup> from 11:00 am to 2:00 pm. An alternative rain date is scheduled for Sunday, October 8<sup>th</sup>. The City of Newburyport Parks Department, the Newburyport Parks Conservancy, and the Bartlet Mall Commission are sponsoring this event to celebrate the beauty and historical significance of the Bartlet Mall. Food and non-alcoholic drinks will be available for purchase from the Newburyport Greek Orthodox Church and beer from the Newburyport Brewing Company. O'Carolan Etcetera, a North Shore trio of guitar, flute, and fiddle, will perform music inspired by three centuries of instrumental music. Historical elements of the Mall will be interpreted through signage and historical photos with the help of local organizations such as the Newburyport Preservation Trust, Museum of Old Newbury, and the Custom House Maritime Museum. Family activities will include Theater in the Open actors "enlivening" the history and other fun.

We are requesting that Greenleaf Street be closed for the event to allow the loading and unloading of supplies and for a tractor hayride. The City of Newburyport License Commission approved a one-day liquor license for the event on July 12, 2017, pending details on the dimensions of a beer garden enclosure and information on the system that will be used to check patron identification. This additional information was submitted to the Commission on July 24, 2017. In addition, the License Commission will not provide its written approval until the Newburyport Brewing Company provides its updated Certification of Insurance, which will be available September 1, 2017. Attached Exhibit A is an email from Lynn Varney, representing the License Commission, noting our event's status. General insurance for the event will be covered by the City of Newburyport. Attached Exhibit B shows the general layout of the event at the Bartlet Mall. Should you have any questions about the event, please feel free to contact Andrea Gaut Eigerman at 978/376-6376. Thank you for your time.