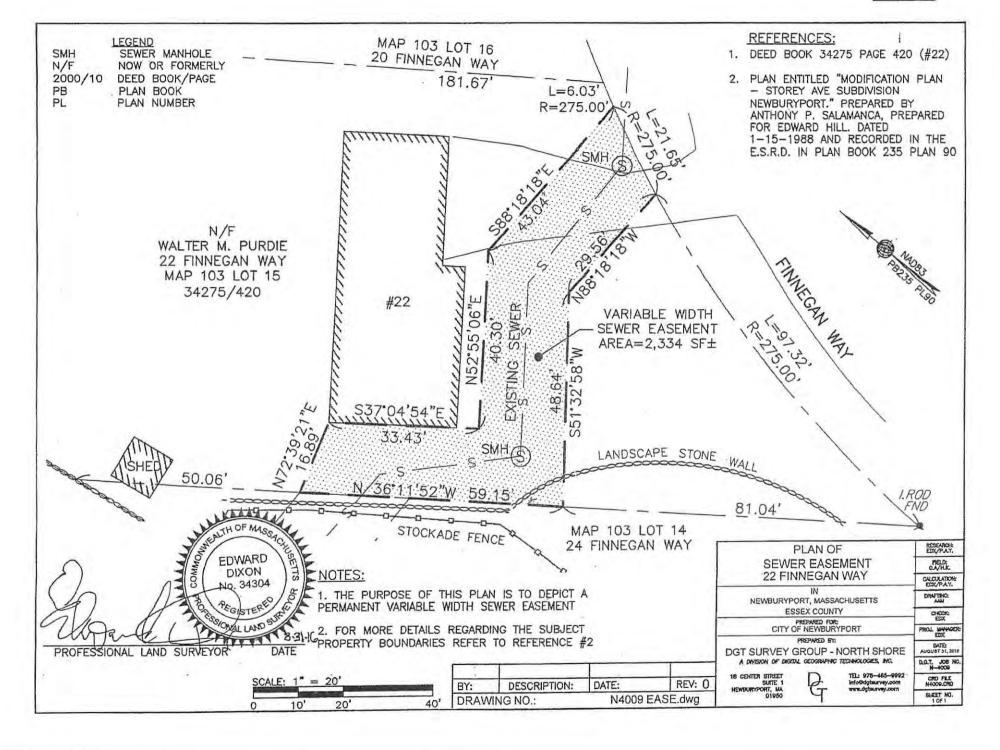

nstitution for Savings<br>(mtge)                                               | 93 State Street<br>Newburyport, MA 01950   | 30789 | 480  |
|                   | ££                                                                              |                                            | 34067 | 458  |
| 237 Storey Ave.   | Barbara J. Chambers<br>Jeffrey S. Monahan                                       | 237 Storey Ave.<br>Newburyport, MA 01950   | 14678 | 586  |
|                   | First Republic Bank<br>(mtge)                                                   | 111 Pine Street<br>San Francisco, CA 94111 | 27734 | 591  |
|                   |                                                                                 |                                            | 32376 | 8    |