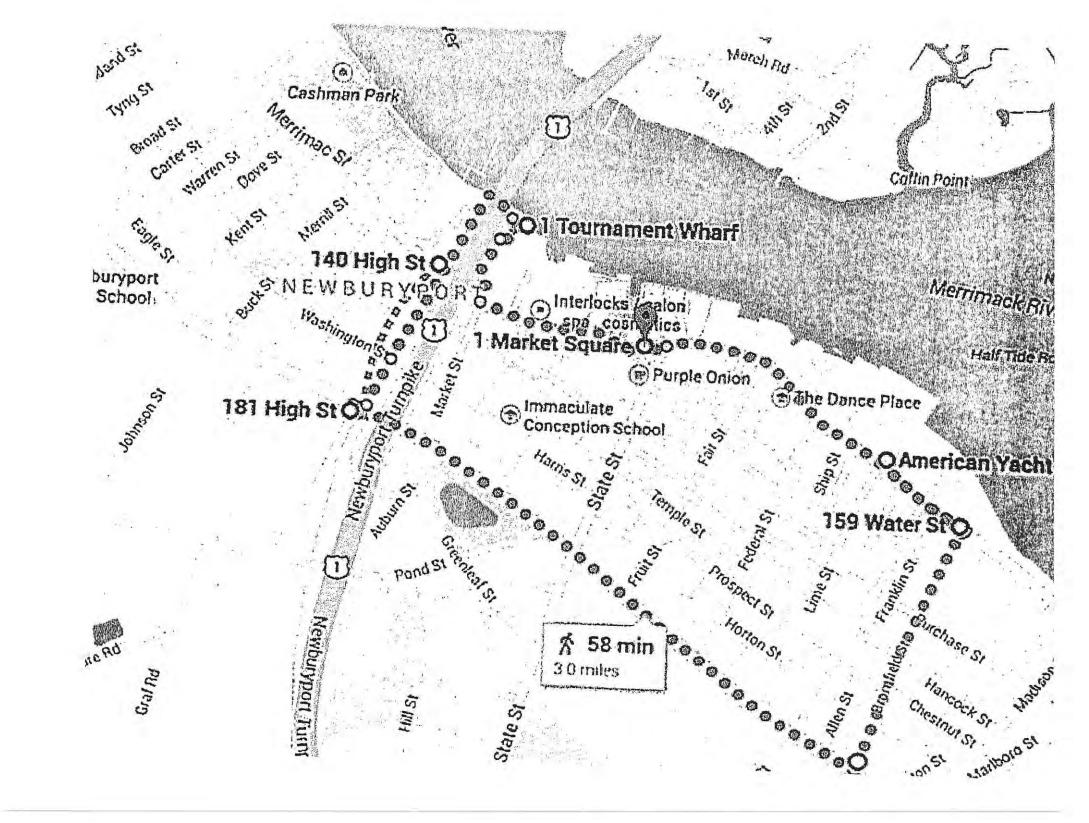

#### In Committee:

- ORDR077 09 12 16 Parking Restricted on Daniel Lucy Way
- COMM048 04 24 17 Ltr from Merchants re: Downtown Events (N&CS)
- COMM087 07 10 17 Walk Against Domestic Violence 10/1/17
- COMM088 07\_10\_17 Newburyport Half Marathon 10/22/17
- COMM089 07 10 17 Merrimack River Feline Rescue Society 25th Anniversary 9/23/17
- ORDR042 07 10 17 Stop Sign Independent St at Water St

#### In Committee:

- ORDR077 09 12 16 Parking Restricted on Daniel Lucy Way
- COMM048 04 24 17 Ltr from Merchants re: Downtown Events (N&CS)
- COMM081\_06\_26\_17 Fill the Boot for Muscular Dystrophy Assoc. 8/3-5, 2017
   Motion to remove from Public Safety by Councillor Cronin, seconded by Councillor Zeid. So voted.
   Motion to approve by Councillor Cronin, seconded by Councillor Zeid. So voted.
- COMM082\_06\_26\_17 Bed Race 8/3/2017
   Motion to remove from Public Safety by Councillor Cronin, seconded by Councillor Zeid. So voted.
   Motion to approve by Councillor Cronin, seconded by Councillor Tontar. So voted.