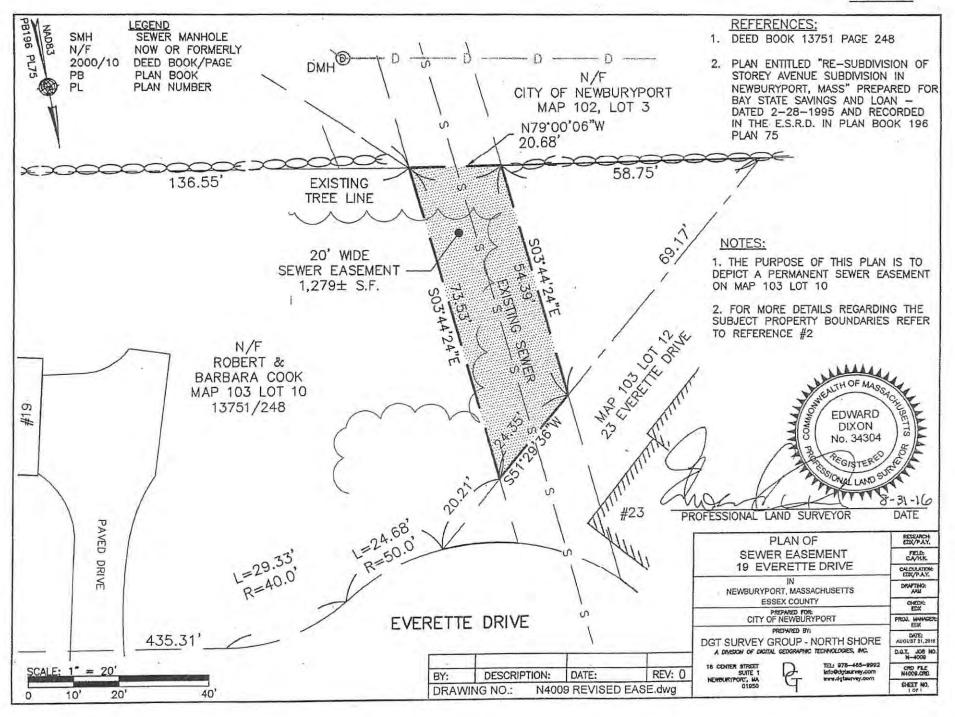

Institution for Savings<br>(mtge)                                               | 93 State Street<br>Newburyport, MA 01950   | 30789 | 480  |
|                   | ££                                                                              |                                            | 34067 | 458  |
| 237 Storey Ave.   | Barbara J. Chambers<br>Jeffrey S. Monahan                                       | 237 Storey Ave.<br>Newburyport, MA 01950   | 14678 | 586  |
|                   | First Republic Bank<br>(mtge)                                                   | 111 Pine Street<br>San Francisco, CA 94111 | 27734 | 591  |
|                   |                                                                                 |                                            | 32376 | 8    |