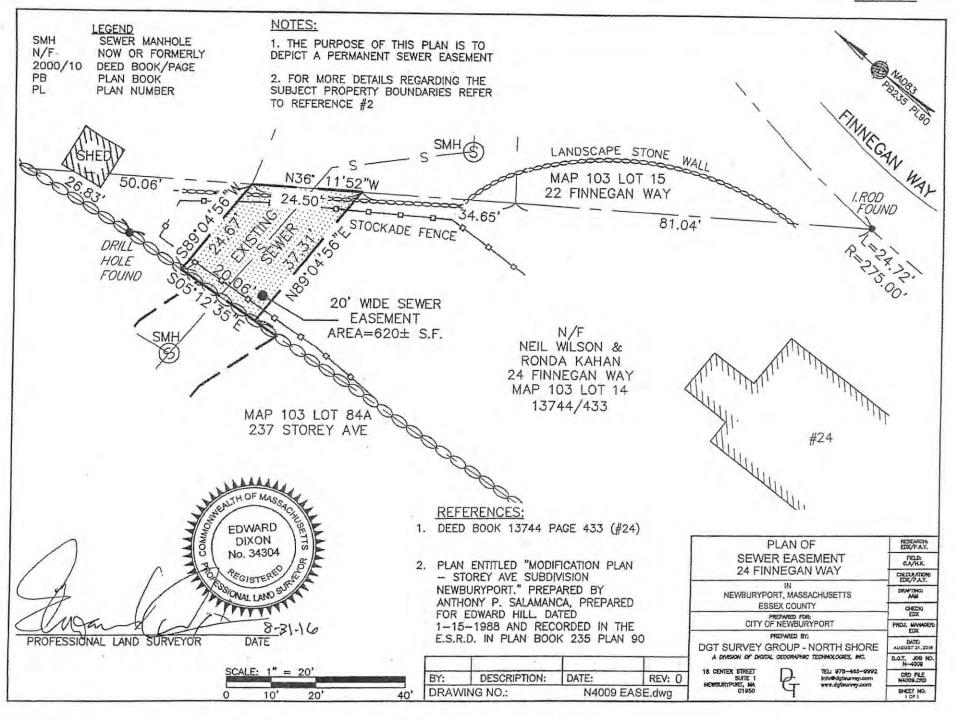

titution for Savings<br>(mtge)                                               | 93 State Street<br>Newburyport, MA 01950   | 30789 | 480  |
|                   | ££                                                                              |                                            | 34067 | 458  |
| 237 Storey Ave.   | Barbara J. Chambers<br>Jeffrey S. Monahan                                       | 237 Storey Ave.<br>Newburyport, MA 01950   | 14678 | 586  |
|                   | First Republic Bank<br>(mtge)                                                   | 111 Pine Street<br>San Francisco, CA 94111 | 27734 | 591  |
|                   |                                                                                 |                                            | 32376 | 8    |