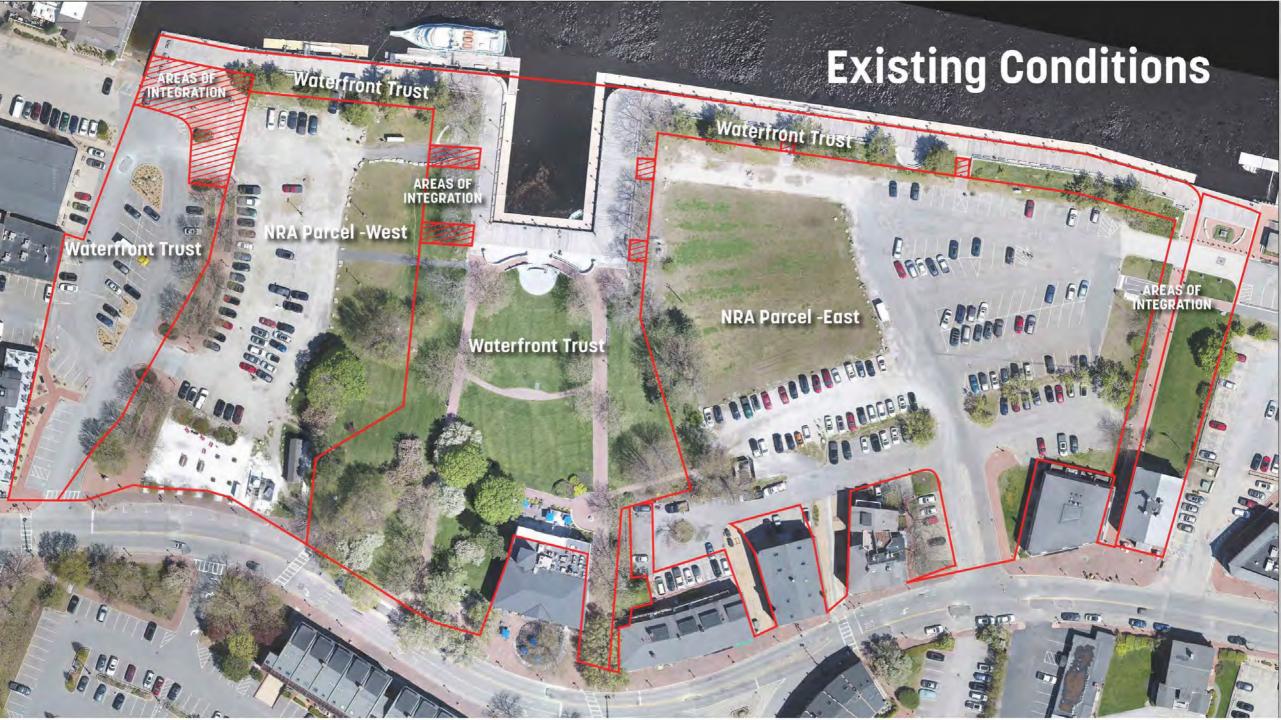

nd fire staff will be working the event.
- What will their hours be too?

Thanks - Donald St. Sauveur

| Item                          | Department                    | Amount       |
|-------------------------------|-------------------------------|--------------|
| Special Event Permit Staffing | Department of Public Services | \$ 2,160.00  |
| Police Details and Overtime   | Police Department             | \$ 8,624.00  |
| Fire Prevention and Staffing  | Fire Department               | \$ 3,000.00  |
| Downtown Impact Fee (Reserve) | Mayor's Office                | \$ 2,000.00  |
| Total                         |                               | \$ 15,784.00 |

Donald St. Sauveur General Manager WXRV/92.5 the River 30 How Street | Haverhill, MA 01830 (617) 816-0040 dstsauveur@wxrv.com







**Pocket Park Tents and Merrimac Street Tents and Food Truck Area** 













**Pocket Park and Merrimac Street Tent and Food Truck Area** 

Leaving Newburyport

TBD Food Truck East 10x20 #1 TBD 10x10 Branded #2 TBD 10x10 Branded

#3 TBD 10x10 Branded #4 TBD 10x10 Branded #5 TBD 10x10 Branded

#6 TBD 10x10 d Branded #7 TBD 10x10 Branded #8 TBD 10x10 Branded #9 TBD 10x10 Branded #10 TBD 10x10 Branded #11 TBD 10x10 Branded

TBD Food Truck West 10x20

#12 #19 Pocket Park TBD TBD 10x10 10x10 **Branded** Branded #13 #18 TBD TBD 10x10 10x10 Branded Branded #15 #14 #16 #17 TBD TBD TBD TBD 10x10 10x10 10x10 10x10 Branded Branded Branded Branded















**Front of Firehouse and Merrimac Street Area** 

## Sea Level Oyster Bar Outdoor Patio Dining

Holy Family Sound Tent Branded 10x10