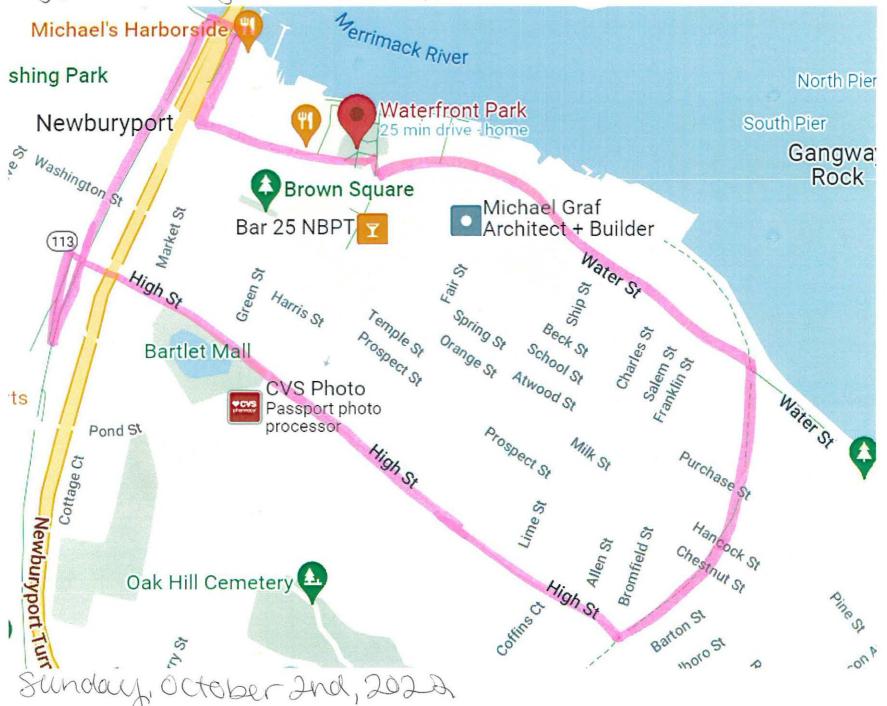

| DATE OF REQUEST:M                                        | ay 25, 2022                                                                               |
|----------------------------------------------------------|-------------------------------------------------------------------------------------------|
|                                                          | CONTACT INFORMATION                                                                       |
| FIRST AND LAST NAMES:                                    | Lindsay McPherson                                                                         |
| MAILING ADDRESS:                                         | 22 Lafayette Street                                                                       |
| PHONE NUMBER:                                            | (415) 336-8944                                                                            |
| E-MAIL ADDRESS:                                          | lindsaymcp@gmail.com                                                                      |
|                                                          | BLOCK PARTY INFORMATION                                                                   |
| BLOCK PARTY DATE: _                                      | Saturday August 6                                                                         |
| Please indicate cross streets wi                         | GLOCATION: Lafayette Street (High to Highlanden requesting the closing of street sections |
| STREET TO BE BARRICAD                                    | ED: Lafayette StreeT                                                                      |
| DESIRED STREET CLOSING<br>Block Parties should run no la | GTIME: 3:00pm - 10:00 pm<br>ter than 10:00 p.m.                                           |