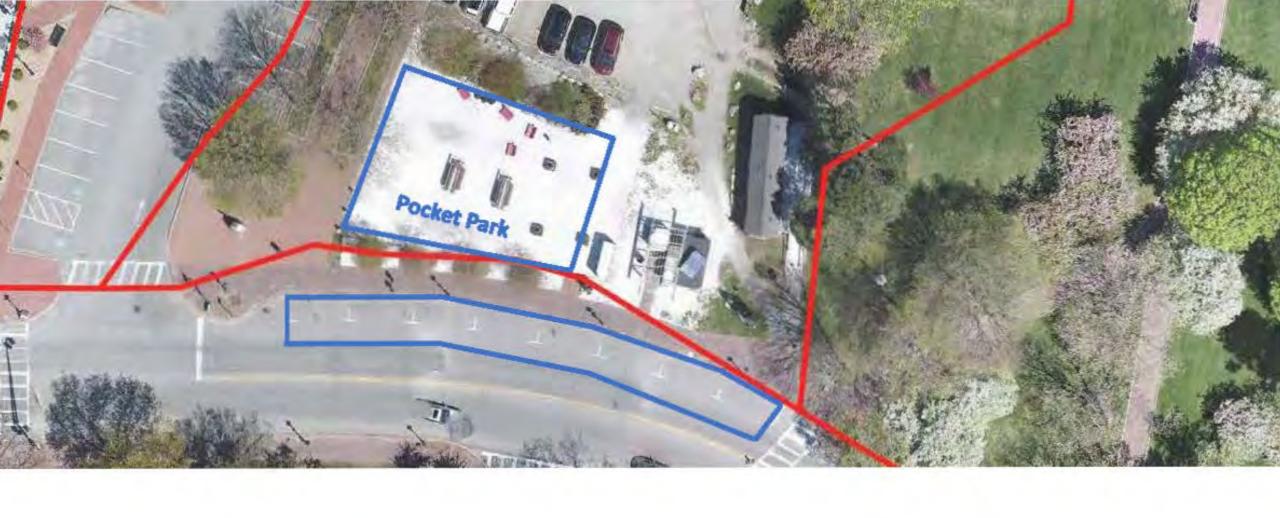

fire staff will be working the event.
- What will their hours be too?

Thanks - Donald St. Sauveur

| Item                          | Department                    | Amount       |
|-------------------------------|-------------------------------|--------------|
| Special Event Permit Staffing | Department of Public Services | \$ 2,160.00  |
| Police Details and Overtime   | Police Department             | \$ 8,624.00  |
| Fire Prevention and Staffing  | Fire Department               | \$ 3,000.00  |
| Downtown Impact Fee (Reserve) | Mayor's Office                | \$ 2,000.00  |
| Total                         |                               | \$ 15,784.00 |

Donald St. Sauveur General Manager WXRV/92.5 the River 30 How Street | Haverhill, MA 01830 (617) 816-0040 dstsauveur@wxrv.com







**Pocket Park Tents and Merrimac Street Tents and Food Truck Area** 













**Pocket Park and Merrimac Street Tent and Food Truck Area** 

Leaving Newburyport

TBD Food Truck East 10x20 #1 TBD 10x10 Branded #2 TBD 10x10 Branded

#3 TBD 10x10 Branded #4 TBD 10x10 Branded #5 TBD 10x10 Branded

#6 TBD 10x10 d Branded #7 TBD 10x10 Branded #8 TBD 10x10 Branded #9 TBD 10x10 Branded #10 TBD 10x10 Branded #11 TBD 10x10 Branded

TBD Food Truck West 10x20

#12 #19 Pocket Park TBD TBD 10x10 10x10 **Branded** Branded #13 #18 TBD TBD 10x10 10x10 Branded Branded #15 #14 #16 #17 TBD TBD TBD TBD 10x10 10x10 10x10 10x10 Branded Branded Branded Branded















**Front of Firehouse and Merrimac Street Area** 

## Sea Level Oyster Bar Outdoor Patio Dining

Holy Family Sound Tent Branded 10x10