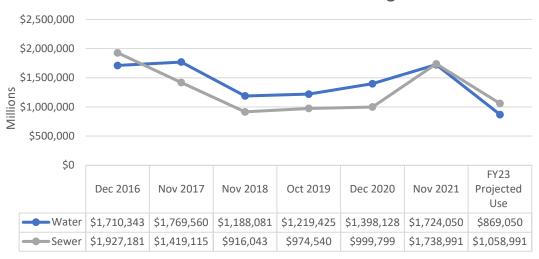

earnings.

I arrived at my recommendation based on the need to raise the water rates consecutively over the next couple of years due to capital demands on the water enterprise fund. Many of the capital requests are in an evaluation and design phase. The water department will have a better grasp on actual costs to fund capital demands in the spring of 2023 upon the completion of the water treatment plant evaluation and the Indian Hill raw water main design. Additionally, the water meter replacement project is crucial in obtaining low flow consumption to bill accurately and reduce water loss by moving to automated meter technology.

# Newburyport Water and Sewer Rates Fiscal 2023



# Retained Earnings Balances Year over Year & FY23 Projected Use

### **Water and Sewer Retained Earnings**



### Sewer

- Clarifier upgrades \$100,000
- Aeration System upgrades \$125,000
- WWTF system resiliency plan \$100,000
- Replace 2008 utility body with F250 \$55,000
- \$300,000 rate stabilization

### Water

- Indian Hill raw water line \$450,000
- Lower Artichoke Reservoir \$85,000
- Water shed/public water \$85,000
- Treatment plant eval \$170,000
- Water main improve \$100,000
   (\$150,000 funded from operating cap outlay)
- \$100,000 to rate stabilization

### **RATE PROJECTED AND ACTUAL HISTORY 2013-2022**



## **Communities Water Rates in Comparison**

| Town/City   | Bill Frequency | Unit of<br>Measure | CS Bill<br>Per bill | Annual<br>CS Cost | Rate per 1000<br>gallons | Cost per 100<br>cubic feet | Tier Two | Average<br>Annual Cost<br>CSC Included |
|-------------|-----------