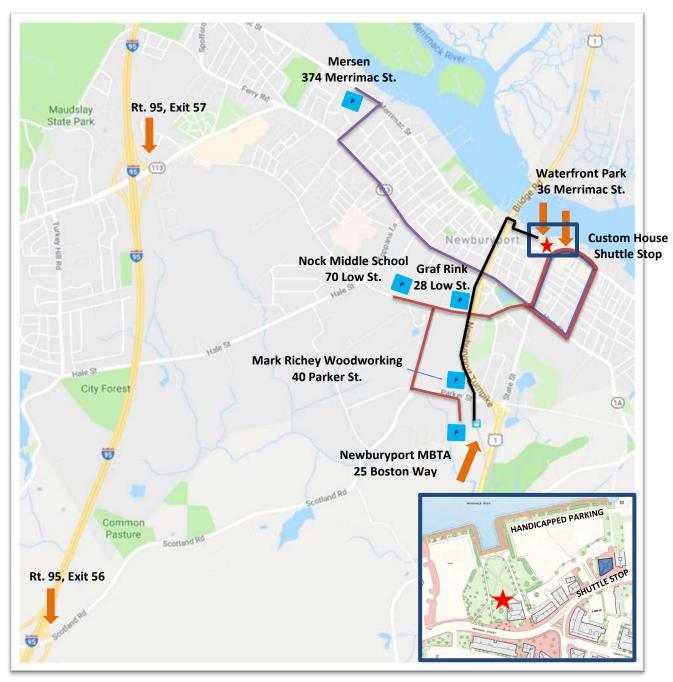

|
| President                                                    |
| Newburyport Chamber of Commerce & Industry                   |
| Signature:                                                   |
| 2/25/20                                                      |
| Date:                                                        |
| / /                                                          |

#### SATELLITE PARKING INFORMATION - NEWBURYPORT RIVERFRONT MUSIC FESTIVAL- SAT, JUL. 23, 2022

(The following information & map has been provided by the Greater Newburyport Chamber of Commerce)

ATTENTION: DOWNTOWN NEWBURYPORT MUNICIPAL PARKING IN GREEN, MERRIMAC, WATER, AND HARRIS ST LOTS COSTS \$25 AND THE 2-HOUR LIMIT WILL BE STRICTLY ENFORCED.

SATELLITE PARKING IS STRONGLY ENCOURAGED - SEE BELOW



#### Offsite, satellite parking with a free Coppola Bus shuttle courtesy of 92.5 The River:

- Mersen, 374 Merrimac St. FREE
- Graf Skating Rink, 28 Low St. FREE
- Rupert A. Nock Middle School, 70 Low St. FREE
- Mark Richey Woodworking, 40 Parker St. FREE
- Newburyport MBTA, 25 Boston Way \$2

#### Shuttle routes run two routes approx every 20 minutes from 11:00AM – 7:00PM:

- Route A: The Mersen Lot on Merrimac St.
- Route B: Graf Rink, Middle School, Mark Richey, and MBTA Lots
- The downtown shuttle stop is located at The Custom House, 25 Water St.

#### Walking along the Clipper City Rail Trail is encouraged from:

- Mark Richey Woodworking, 40 Parker St. (Approx 20 min walk)
- Graf Skating Rink, 28 Low St. (Approx 10 min walk)



Satellite Parking with free shuttle courtesy of WXRV 9