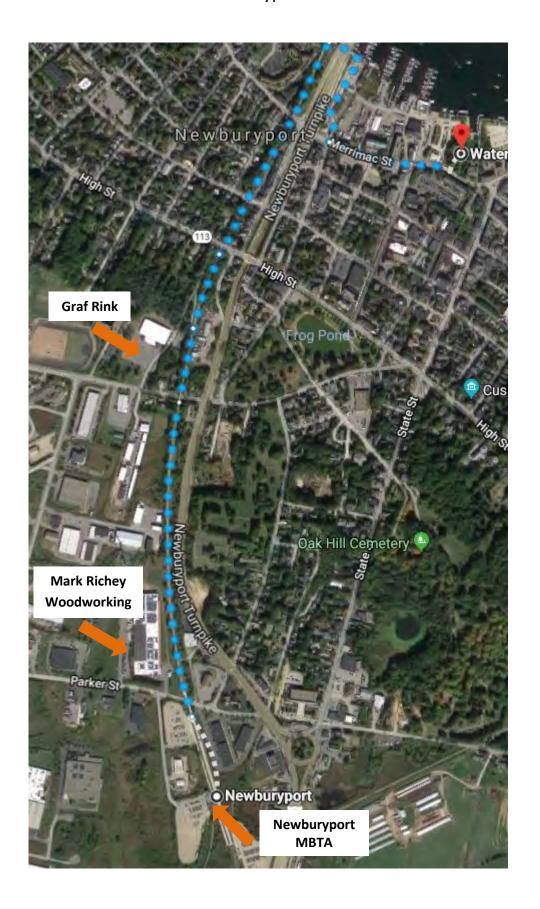

rker St. FREE
- Newburyport MBTA, 25 Boston Way \$2

#### Shuttle routes run two routes approx every 20 minutes from 11:00AM – 7:00PM:

- Route A: The Mersen Lot on Merrimac St.
- Route B: Graf Rink, Middle School, Mark Richey, and MBTA Lots
- The downtown shuttle stop is located at The Custom House, 25 Water St.

#### Walking along the Clipper City Rail Trail is encouraged from:

- Mark Richey Woodworking, 40 Parker St. (Approx 20 min walk)
- Graf Skating Rink, 28 Low St. (Approx 10 min walk)



Satellite Parking with free shuttle courtesy of WXRV 92.5 The River



Points of Interest



Shuttle Route A: Mersen Parking Lot



Shuttle Route B: Industrial Park Lots



Clipper City Rail Trail: Walking/Biking Path



Concert Location: Waterfront Park

#### Clipper City Rail Trail Newburyport



From: dstsauveur@wxrv.com <dstsauveur@wxrv.com>

Sent: Monday, March 7, 2022 5:00 PM

To: Andrew Levine < ALevine@CityofNewburyport.com >

**Cc:** <a href="mailto:eduggan@newburyportchamber.org">eduggan@newburyportchamber.org</a>; Sean Reardon <a href="mailto:SReardon@CityofNewburyport.com">SReardon@CityofNewburyport.com</a>;

nallard@newburyportchamber.org

Subject: RE: Anticipated Costs - Riverfest 2022

Thanks, Andrew.

My Comptroller had a couple of other questions for me. If you've got a moment tomorrow to respond, that would be great!

A question over the Police Detail and Overtime for \$8,624:

- Can you let me know how many police officers will be on the detail?
- What will their hours be (i.e., 10am-7pm)?
- And is there a reason for overtime?

And similar questions for Fire Prev