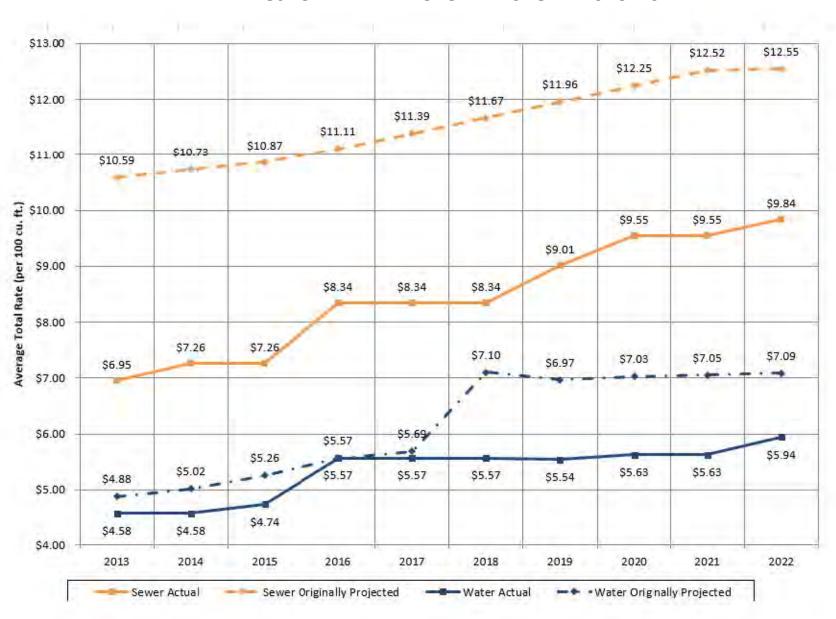

in obtaining low flow consumption to bill accurately and reduce water loss by moving to automated meter technology.

# Newburyport Water and Sewer Rates Fiscal 2023



# Retained Earnings Balances Year over Year & FY23 Projected Use

### **Water and Sewer Retained Earnings**



### Sewer

- Clarifier upgrades \$100,000
- Aeration System upgrades \$125,000
- WWTF system resiliency plan \$100,000
- Replace 2008 utility body with F250 \$55,000
- \$300,000 rate stabilization

### Water

- Indian Hill raw water line \$450,000
- Lower Artichoke Reservoir \$85,000
- Water shed/public water \$85,000
- Treatment plant eval \$170,000
- Water main improve \$100,000
   (\$150,000 funded from operating cap outlay)
- \$100,000 to rate stabilization

### **RATE PROJECTED AND ACTUAL HISTORY 2013-2022**



## **Communities Water Rates in Comparison**

| Town/City   | Bill Frequency | Unit of<br>Measure | CS Bill<br>Per bill | Annual<br>CS Cost | Rate per 1000<br>gallons | Cost per 100<br>cubic feet | Tier Two | Average<br>Annual Cost<br>CSC Included |
|-------------|----------------|--------------------|---------------------|-------------------|--------------------------|----------------------------|----------|----------------------------------------|
| Newburyport | Quarterly      | Cubic Feet         | \$25.00             | \$100.00          |                          | \$5.94                     | \$6.69   | \$560.35                               |
| Salisbury   | Monthly        | Gallons            | \$29.40             | \$352.80          | \$4.16                   | \$3.11