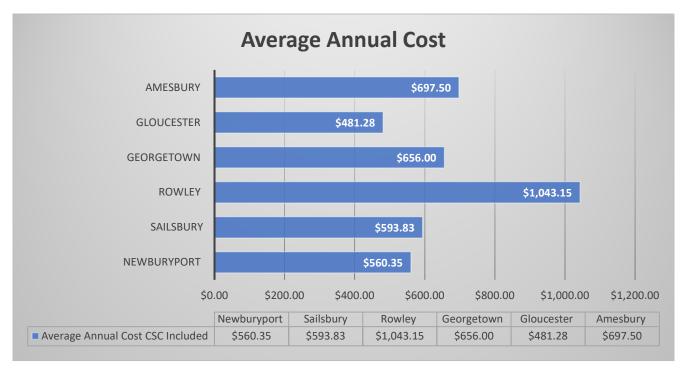

onthly        | Gallons            |                     |                   | \$18.00                  | \$13.46                    | \$22.00  | \$1,043.15                             |
| Georgetown  | Quarterly      | <b>Cubic Feet</b>  | \$40.00             | \$160.00          |                          | \$6.40                     | \$7.50   | \$656.00                               |
| Gloucester  | Quarterly      | Gallons            |                     |                   | \$9.36                   | \$6.21                     |          | \$481.28                               |
| Amesbury    | Quarterly      | Cubic Feet         |                     |                   |                          | \$9.00                     |          | \$697.50                               |



| Water Rate Calculation                        |                         |             |             |             |             |             |
|-----------------------------------------------|-------------------------|-------------|-------------|-------------|-------------|-------------|
| <u>Factors</u>                                |                         | FY2019      | FY2020      | FY2021      | FY2022      | FY2023      |
| Budget                                        |                         | \$5,472,514 | \$5,396,089 | \$5,421,087 | \$5,751,985 | \$6,268,194 |
| Estimated Consumption                         | 0.25%                   | 71,037,557  | 68,150,000  | 68,151,683  | 72,600,224  | 71,722,454  |
| Number of Accounts                            | 0.25%