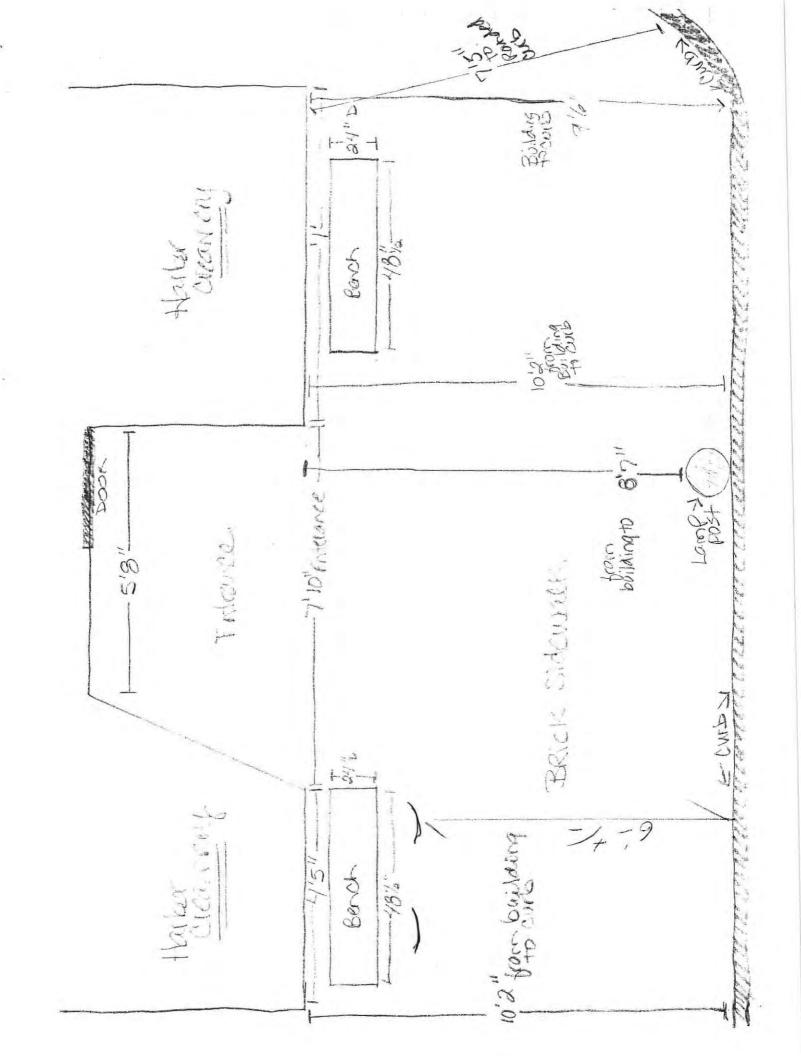

|                                                     | WILL BE DE  | LIVERED IN |



### ALL-WEATHER FURNITURE

When we say "all weather," we mean it. From the hottest sun to the fiercest storm, this collection of American-made furniture won't rot, splinter, warp, crack or ever need to be painted.



#### USA Bean's All-Weather Furniture

Tested to withstand any weather. Built to last season after season.

A-J. We built this high-quality, low-maintenance furniture from partially recycled materials and it's virtually maintenance free. Each piece is heavy enough to withstand wind. Roomy slat seats shed rain. Rocker posts are angled for support and good posture. Presidential Rocker has woven back and seat; due to the woven fabrication we suggest storing indoors for the winter. Glider seats two and has a smooth and quiet gliding motion. Garden Bench offers comfortable seatin