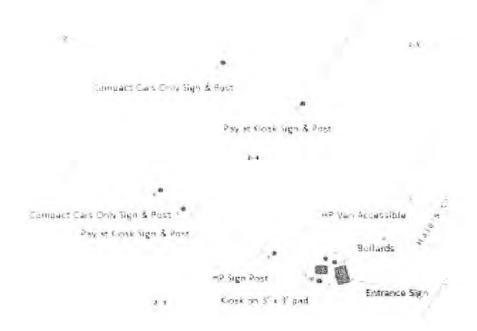

Due to the advanced corrosion that is occurring to our underground water distribution system on Plum Island (Newburyport and Newbury), the City plans to replace all of the fire hydrants and associated valves and fittings on Plum Island. Project design was performed in-house and construction plans and specs will be put out to bid this month. It is anticipated that construction will begin in June and continue through 2019.

#### **General Project Information**

As part of the repairs to the corroding water distribution system on the Island, the first priority is to replace all of the hydrants. This project replaces 145 hydrant assemblies on the Island as well as all of the hydrants along the Turnpike. Each assembly consists of a hydrant, a valve, piping, and fittings. In addition, while certain zones are shutdown, existing isolation valves will be replaced and 63 new valves will be installed at critical locations to provide the isolation necessary for operations.

All ductile iron piping will be wrapped in polyethylene and all new nuts and bolts will be stainless steel and tape-wrapped to provide maximum corrosion protection.

In order to provide control and minimize the number of hydrants being inoperable at any one time, we are limiting the number of hydrants to be worked on (i.e. out of commission) as well as limit the number of zones being shut down. We created 67 zones to minimize the total number of homes per zone.

The Project may take more than one construction season to complete the installations and the contractor will return one year later to repair the temporary roadway patches with a final repaving. While this Project will make substantial improvements to the system, there still remains a large number of valves, fittings, and restraints that will need to be replaced.