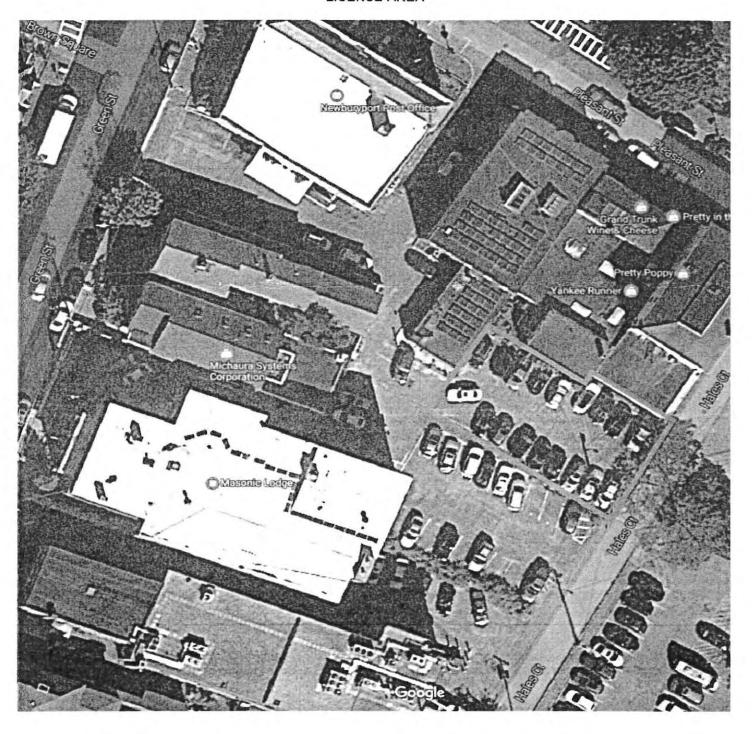

ns                        | Monthly Fee                       | Annual Fee             |  |
| F.  | LICENSE FEE:  | 6/1/2017 - 5/                                                                                               | /31/2022                  | \$666.67                          | \$8,000.00             |  |
| , , |               | 6/1/2022 - 5/                                                                                               | /31/2027                  | \$750.00                          | \$9,000.00             |  |
|     |               |                                                                                                             |                           |                                   |                        |  |



# EXHIBIT A LICENSE AREA





### **EXHIBIT C**

# Scope of Work

The City of Newburyport would like to lease the property located at #2-#4 Hale's Court (Lot / Map 2-4) within the City of Newburyport. This 15,600 square foot parking lot will be used for paid public parking. To bring this property into compliance for a paid public parking lot we would be doing the following:

- 1. Pavement Markings Stripe the parking lot in white paint to delineate all the legal parking spaces. A van accessible handicap parking space will also be striped.
- 2. Kiosk Install solar power Parkeon Pay by Display Kiosk at the entrance to the lot. This kiosk will be installed onto a 3' x 3' x 6" concrete pad as shown on the slide entitled 'Improvements'.
- 3. Bollards There will be three bollards installed around the kiosk for protection