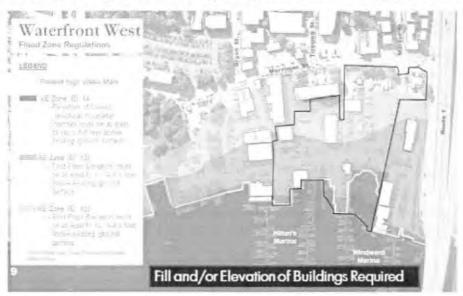

ions by Land Use Consideration

The various recommendations of the Ad Hoc Committee by land use consideration were as follows:

#### 1. Recommendations re Flooding and Resilience

- a. Zoning Provision: Require lowest residential floors to begin two feet (2'-0") above the mapped FEMA Flood Plain, meaning 14'-0" and 13'-0" above grade in the AE (13'-0") and AE (12'-0") Flood Plain Zones as shown on FIRM Panel 25009C0136G effective July 16, 2014, and FIRM Panel 25009C0128F effective July 3, 2012, as they may be further amended by FEMA.
- b. <u>Zoning Provision</u>: Require WWOD-SP applications to be accompanied by a flood-mitigation study and action plan (*e.g.* shelter in place by residents and relocation of parked cars), to be "peer reviewed" by a City consultant at the applicant's cost.



Figure 2: 2014 Revisions to Flood Zone Mapping

### 2. Recommendations re Land Uses

The existing Waterfront West Overlay District (WWOD) requires compliance with certain unique conditions prior to Planning Board grant of a Waterfront West Overlay District Special Permit (WWOD-SP) to construct an overall development plan. Following are the Committee's recommendations with respect to existing or proposed zoning provisions:

- a. <u>Zoning Provision</u>: Maintain four-acre minimum site area, as a prerequisite for Planning Board review and approval of any proposed project under the WWOD.
- b. Zoning Provision: Require hotel use.
- c. Zoning Provision: Dwellings may be short-term rentals.
- d. Zoning Provision: Permit Office uses by right.
- e. Zoning Provision: Permit Residential uses by ri