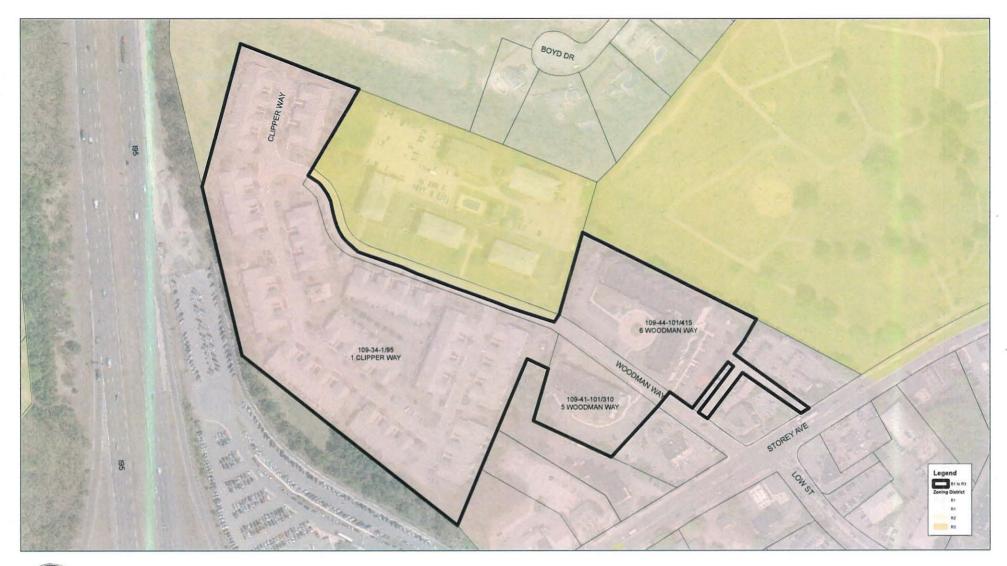

#### 17. ORDINANCES

- ODNC027\_11\_13\_18 Zoning Map Amendment Storey Ave (2<sup>nd</sup> Reading)
- ODNC029\_01\_28\_19 Zoning Map Amendment Storey Ave South

#### In Committee:

- ODNC003 01 29 18 Zoning Amendment to Table of Use Regulations
- ODNC008 02 12 18 Disposition of G. W. Brown School
- ORDR024\_04\_09\_18 Special Act to Dissolve Newburyport Redevelopment Authority (COTW)
- ODNC014 04 30 18 Amendment to Demolition Delay
- ODNC027\_11\_13\_18 Zoning Map Amendment Storey Ave
   Councillor Devlin recused. Motion to remove from Planning & Development by Councillor Eigerman,
   seconded by Councillor Zeid. So voted. Motion to approve as amended in committee (3-0) by
   Councillor Eigerman, seconded by Councillor Tontar. Withdrawn. Motion to approve in part, the
   portion north of Route 113 as R3, by Councillor Eigerman, seconded by Councillor Tontar. Roll call
   vote, 9 yes, 1 recused (Devlin), 1 absent (OBrien). Motion passed. Motion to refer remaining part, the
   portion South of Route 113, back to Planning & Development by Councillor Eigerman, seconded by
   Councillor Giunta. So voted.
- APPT074\_12\_10\_18 Stephen J. Moore 10 N Atkinson St Conservation Comm 12/1/2021
   APPT075\_12\_10\_18 Jennifer Blanchet 4 Island Ln, Newbury Zoning Admin 12/31/2020
   Motion to remove from Planning & Development by Councillor Eigerman, seconded by Councillor Zeid. So voted. Motion to approve by Councillor Eigerman, seconded by Councillor Zeid. Roll call vote, 10 yes, 1 absent (OBrien). Motion passed.