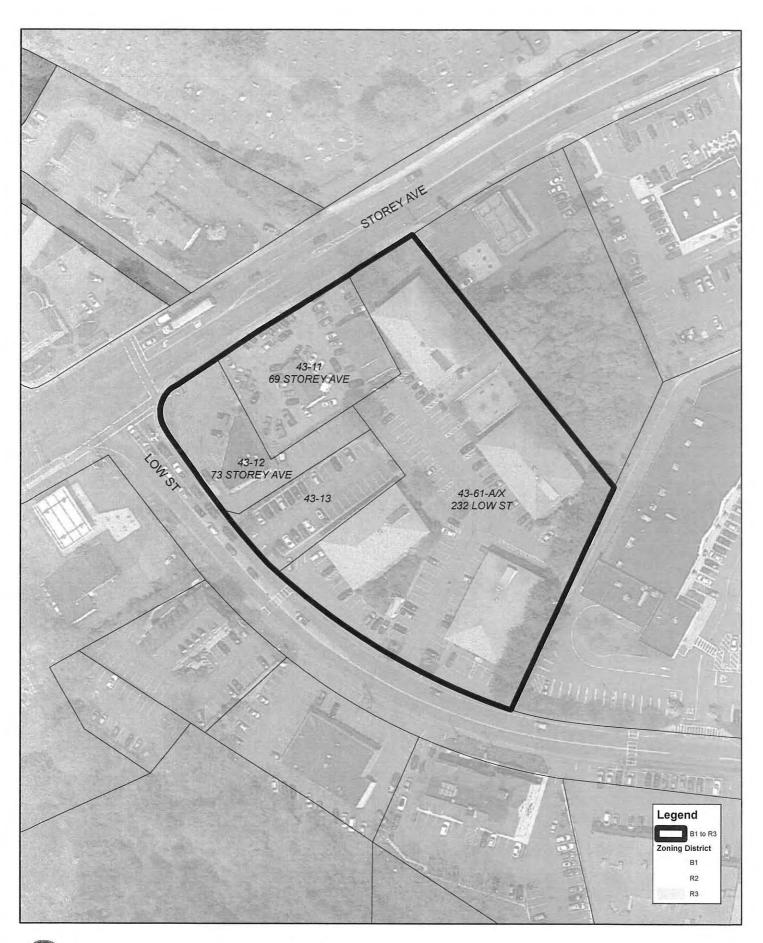

#### 17. ORDINANCES

- ODNC027\_11\_13\_18 Zoning Map Amendment Storey Ave (2<sup>nd</sup> Reading)
- ODNC029\_01\_28\_19 Zoning Map Amendment Storey Ave South