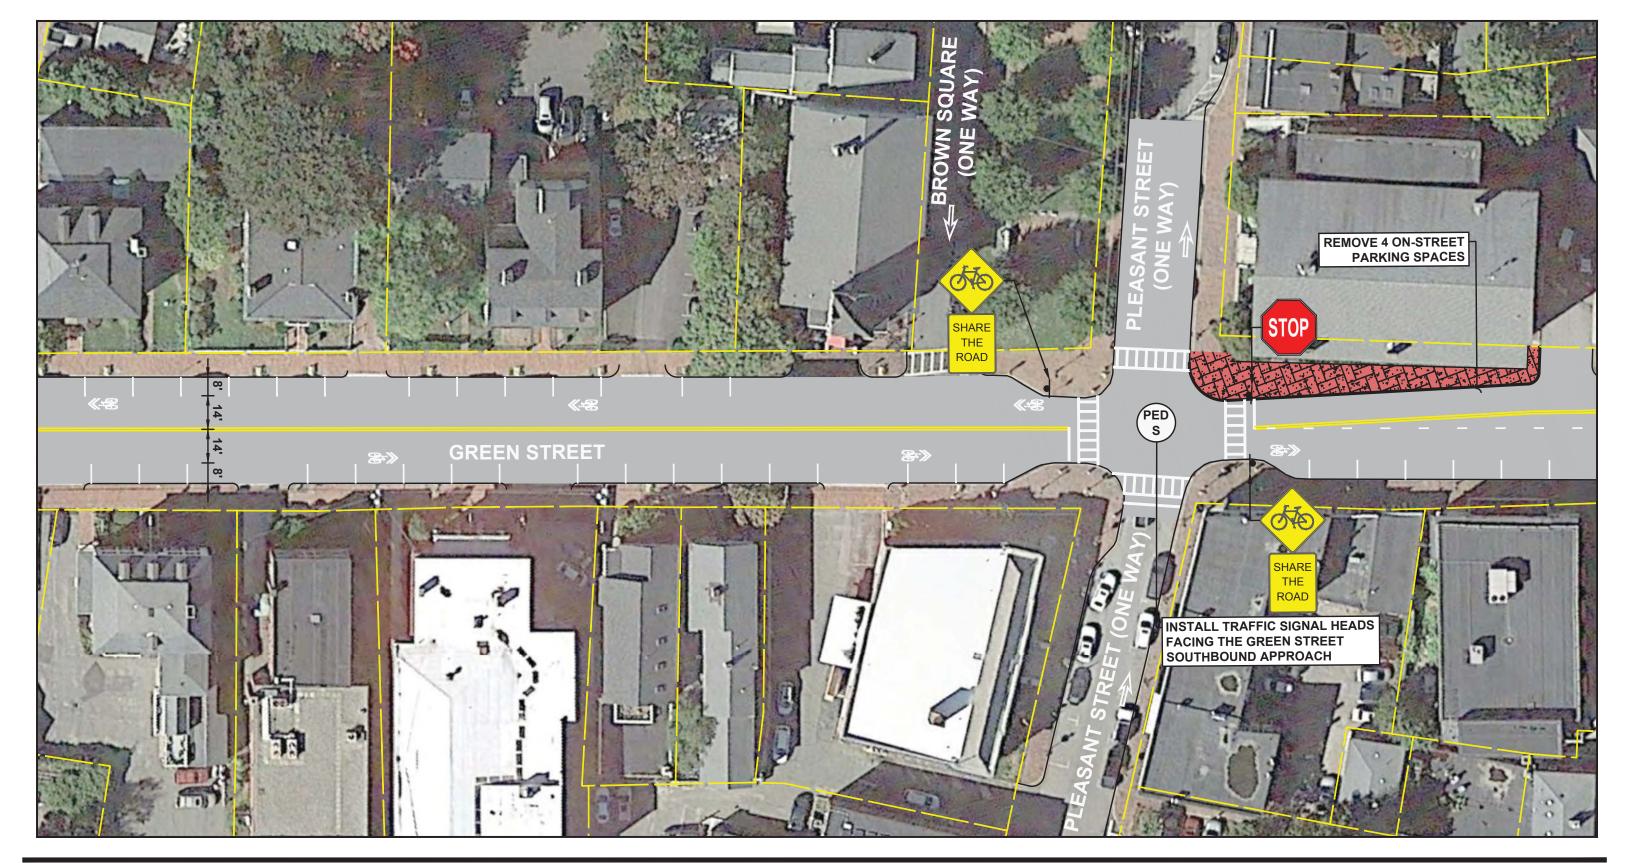

P:\32030\143-32030-15001\CAD\ModelFiles\\_HD (Conceptual Design - GREEN ST CORRIDOR)-rev.dwg 12/6/2018 4:44:50 PM

100 Nickerson Road Marlborough, MA 01752 508.786.2200 www.tetratech.com

Downtown Circulation Study Newburyport, Massachusetts Two-Way Green Street Conceptual Design

P:\32030\143-32030-15001\CAD\ModelFiles\\_HD (Conceptual Design - GREEN ST CORRIDOR)-rev.dwg 12/6/2018 4:32:10 PM

100 Nickerson Road Marlborough, MA 01752 508.786.2200 www.tetratech.com

Downtown Circulation Study Newburyport, Massachusetts Two-Way Green Street Conceptual Design

P:\32030\143-32030-15001\CAD\ModelFiles\\_HD (Conceptual Design - GREEN ST CORRIDOR)-rev.dwg 12/6/2018 5:27:41 PM

100 Nickerson Road Marlborough, MA 01752 508.786.2200 www.tetratech.com

Downtown Circulation Study Newburyport, Massachusetts Two-Way Green Street Conceptual Design