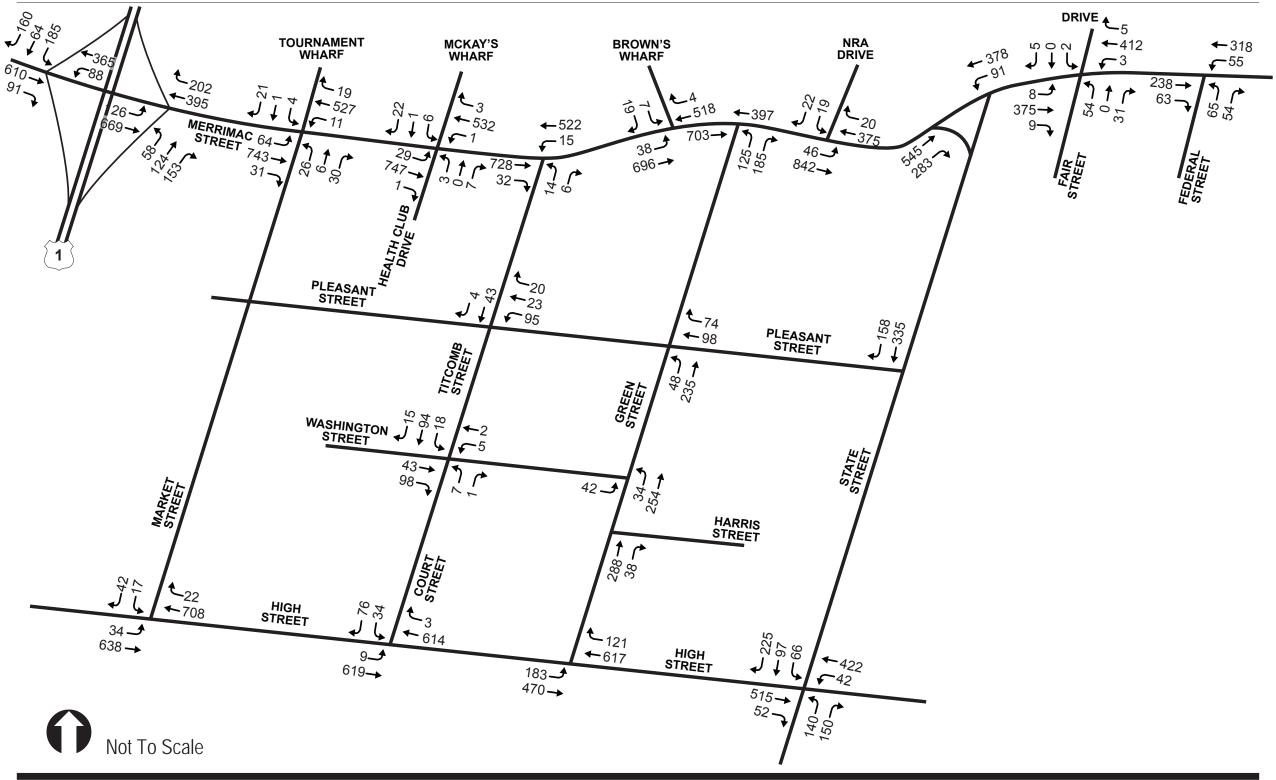

11

Downtown Circulation Study Newburyport, Massachusetts

Two-Way Green Street
Traffic Diversions
Saturday Peak Hour

Downtown Circulation Study Newburyport, Massachusetts

2027 AM
Peak Hour Volumes
with Two-Way Green Street 13

Downtown Circulation Study Newburyport, Massachusetts

2027 PM
Peak Hour Volumes
with Two-Way Green Street 14

Downtown Circulation Study Newburyport, Massachusetts

2027 Saturday
Peak Hour Volumes
with Two-Way Green Street **15** 