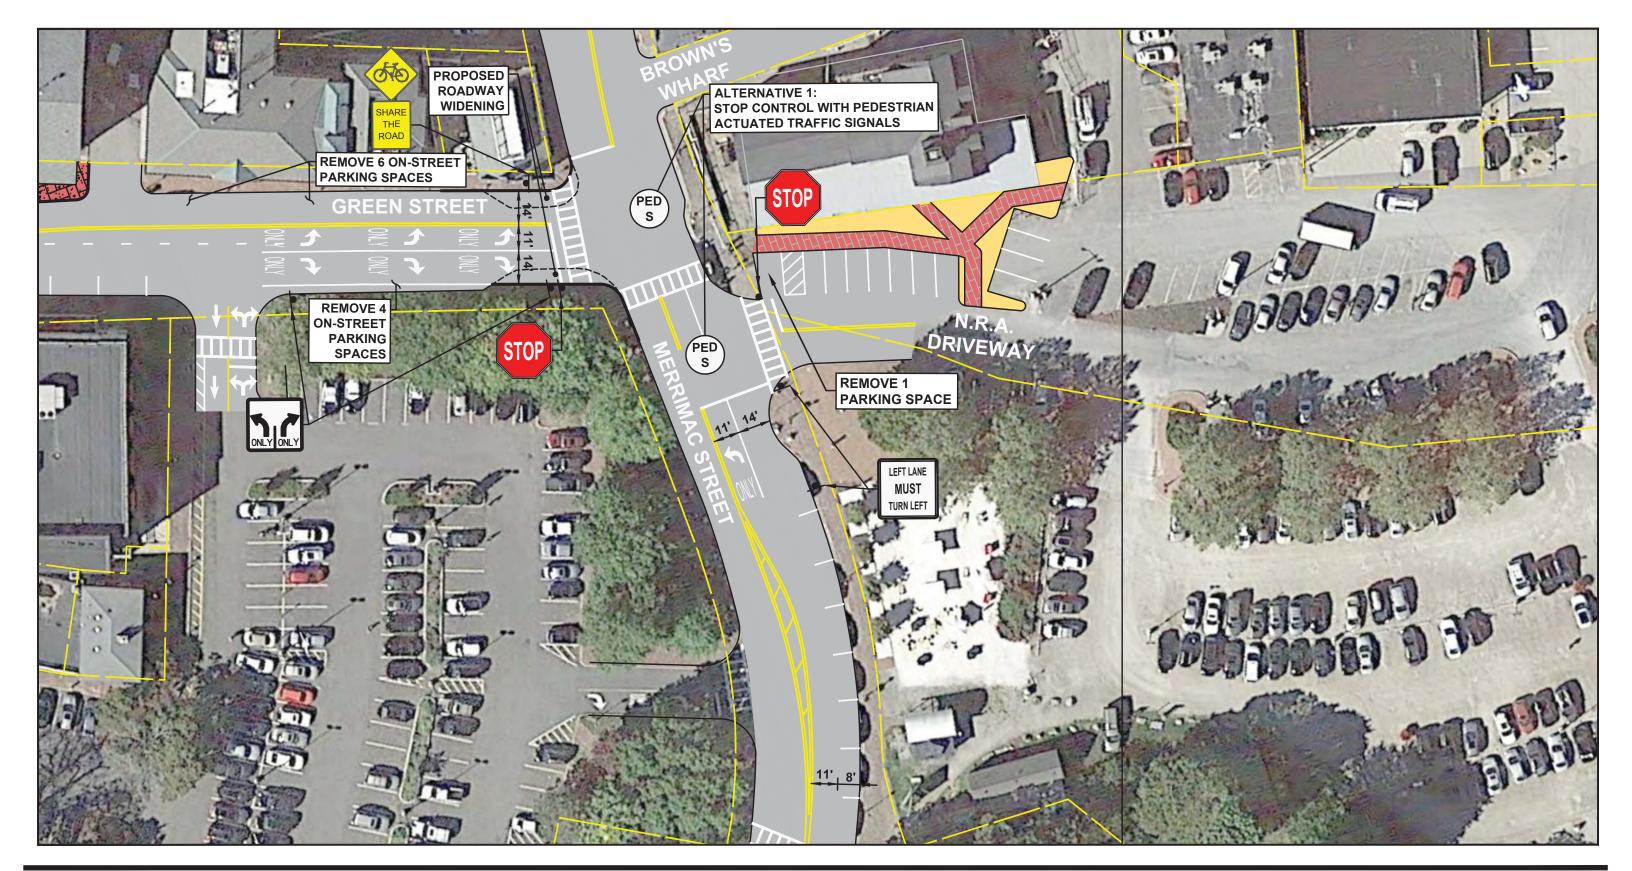

P:\32030\143-32030-15001\CAD\ModelFiles\\_HD (Conceptual Design - GREEN ST CORRIDOR)-rev.dwg 12/6/2018 4:44:50 PM

100 Nickerson Road Marlborough, MA 01752 508.786.2200 www.tetratech.com

Downtown Circulation Study Newburyport, Massachusetts Two-Way Green Street Conceptual Design

P:\32030\143-32030-15001\CAD\ModelFiles\\_HD (Conceptual Design - GREEN ST CORRIDOR)-rev.dwg 12/6/2018 4:32:10 PM

100 Nickerson Road Marlborough, MA 01752 508.786.2200 www.tetratech.com

Downtown Circulation Study Newburyport, Massachusetts Two-Way Green Street Conceptual Design

P:\32030\143-32030-15001\CAD\ModelFiles\\_HD (Conceptual Design - GREEN ST CORRIDOR)-rev.dwg 12/6/2018 5:27:41 PM

100 Nickerson Road Marlborough, MA 01752 508.786.2200 www.tetratech.com

Downtown Circulation Study Newburyport, Massachusetts Two-Way Green Street Conceptual Design