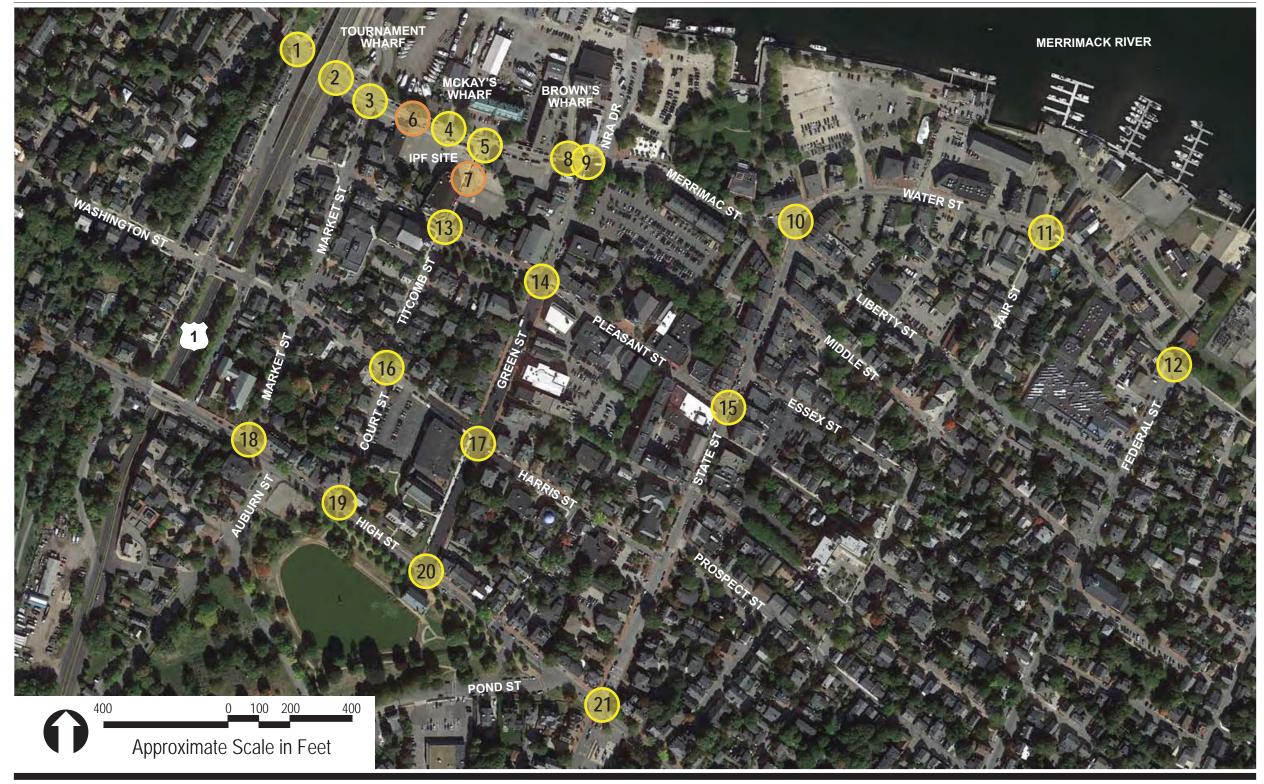

## Legend

Study Area Intersections (Existing)

Study Area Intersections (Proposed)

Downtown Circulation Study Newburyport, Massachusetts

Downtown Circulation Study Newburyport, Massachusetts

2017 Existing AM Peak Hour Volumes