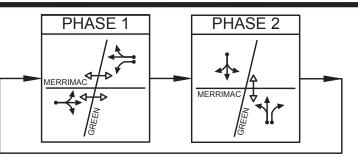

## PROPOSED TRAFFIC SIGNAL PHASING

Downtown Circulation Study Newburyport, Massachusetts Merrimac St./Green St. Conceptual Design Alternative 2A Full Traffic Signal Control

P:\32030\143-32030-15001\CAD\ModelFiles\\_HD (Roadway Concept Design - GREEN AT MERRIMAC\_ALT2B).dwg 12/6/2018 11:23:47 AM

100 Nickerson Road Marlborough, MA 01752 508.786.2200 www.tetratech.com PROPOSED TRAFFIC SIGNAL PHASING

Downtown Circulation Study Newburyport, Massachusetts Merrimac St./Green St. Conceptual Design Alternative 2B Partial Traffic Signal Control

P:\32030\143-32030-15001\CAD\ModelFiles\\_HD (Roadway Concept Design - GREEN AT MERRIMAC\_ALT3).dwg 12/6/2018 3:10:22 PM

100 Nickerson Road Marlborough, MA 01752 508.786.2200 www.tetratech.com PROPOSED TRAFFIC SIGNAL PHASING

Downtown Circulation Study Newburyport, Massachusetts Merrimac St./Green St. Conceptual Design Alternative 3 Realigned Green St. and Full Signal Control

P:\32030\143-32030-15001\CAD\ModelFiles\\_HD (Roadway Concept Design - GREEN AT MERRIMAC\_ALT4).dwg 12/6/2018 4:31:51 PM