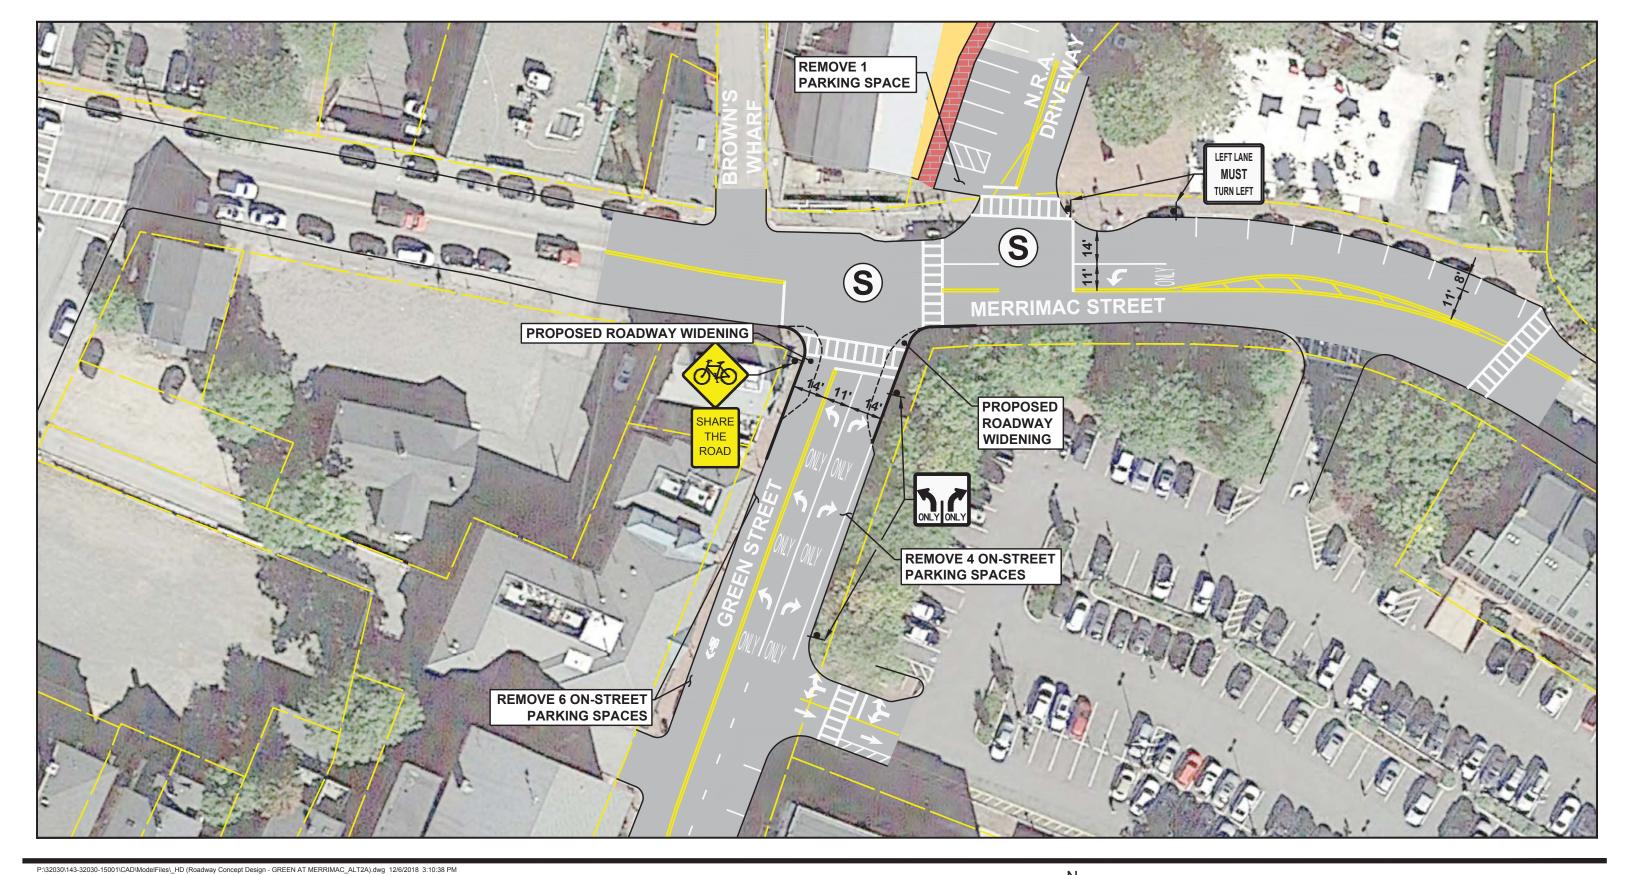

P:\32030\143-32030-15001\CAD\ModelFiles\\_HD (Conceptual Design - GREEN ST CORRIDOR)-rev.dwg 12/6/2018 4:44:50 PM

100 Nickerson Road Marlborough, MA 01752 508.786.2200 www.tetratech.com

Downtown Circulation Study Newburyport, Massachusetts Two-Way Green Street Conceptual Design

P:\32030\143-32030-15001\CAD\ModelFiles\\_HD (Conceptual Design - GREEN ST CORRIDOR)-rev.dwg 12/6/2018 4:32:10 PM

100 Nickerson Road Marlborough, MA 01752 508.786.2200 www.tetratech.com

Downtown Circulation Study Newburyport, Massachusetts Two-Way Green Street Conceptual Design

P:\32030\143-32030-15001\CAD\ModelFiles\\_HD (Conceptual Design - GREEN ST CORRIDOR)-rev.dwg 12/6/2018 5:27:41 PM

100 Nickerson Road Marlborough, MA 01752 508.786.2200 www.tetratech.com

Downtown Circulation Study Newburyport, Massachusetts Two-Way Green Street Conceptual Design