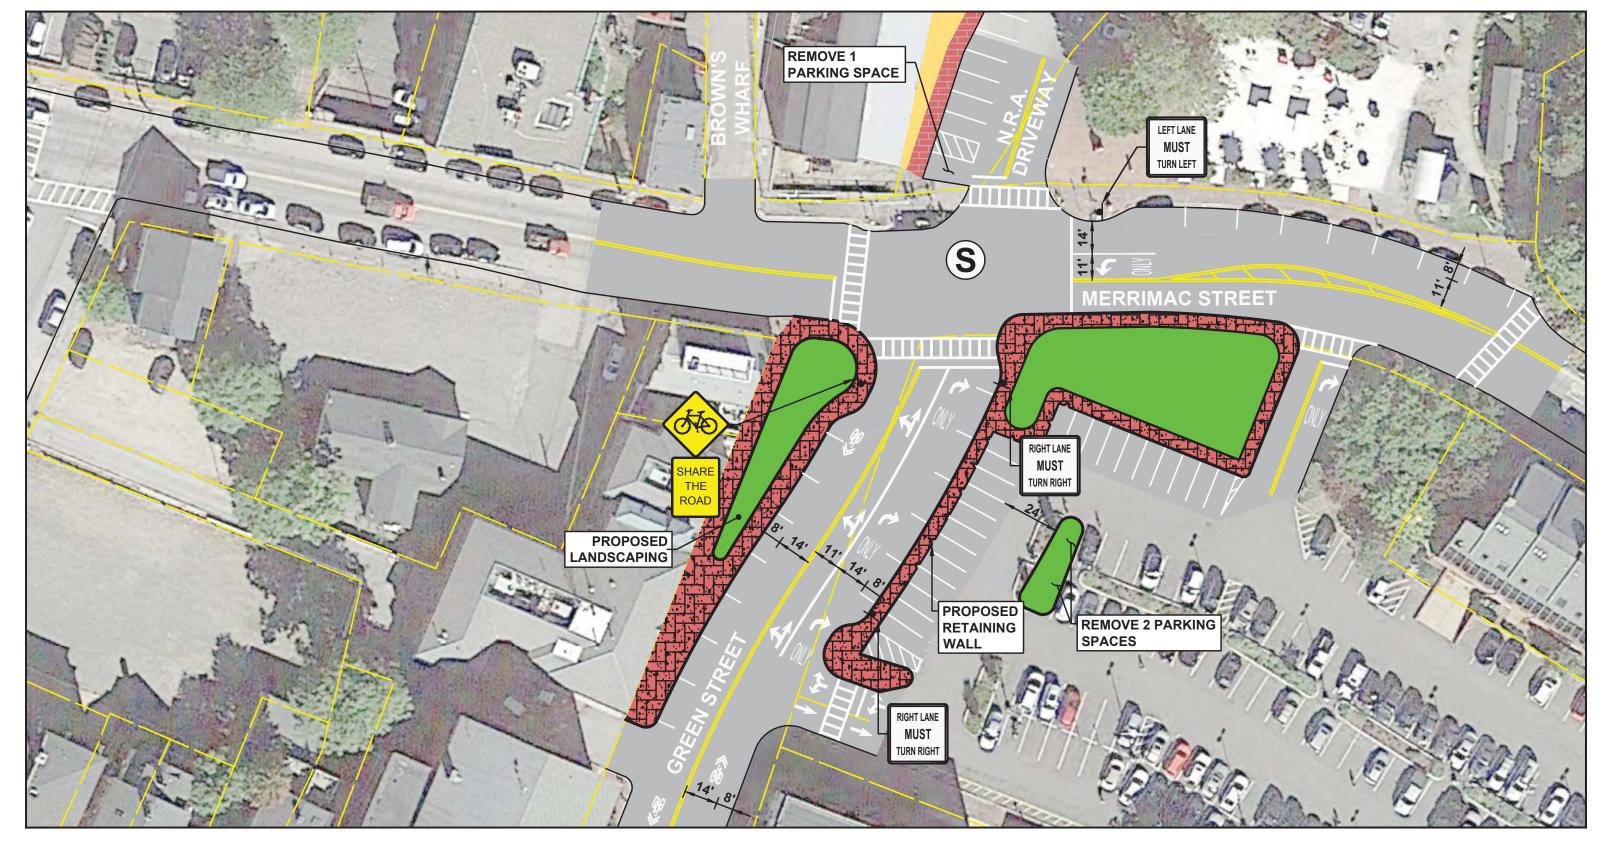

Downtown Circulation Study Newburyport, Massachusetts Merrimac St./Green St. Conceptual Design Alternative 3 Realigned Green St. and Full Signal Control

P:\32030\143-32030-15001\CAD\ModelFiles\\_HD (Roadway Concept Design - GREEN AT MERRIMAC\_ALT4).dwg 12/6/2018 4:31:51 PM