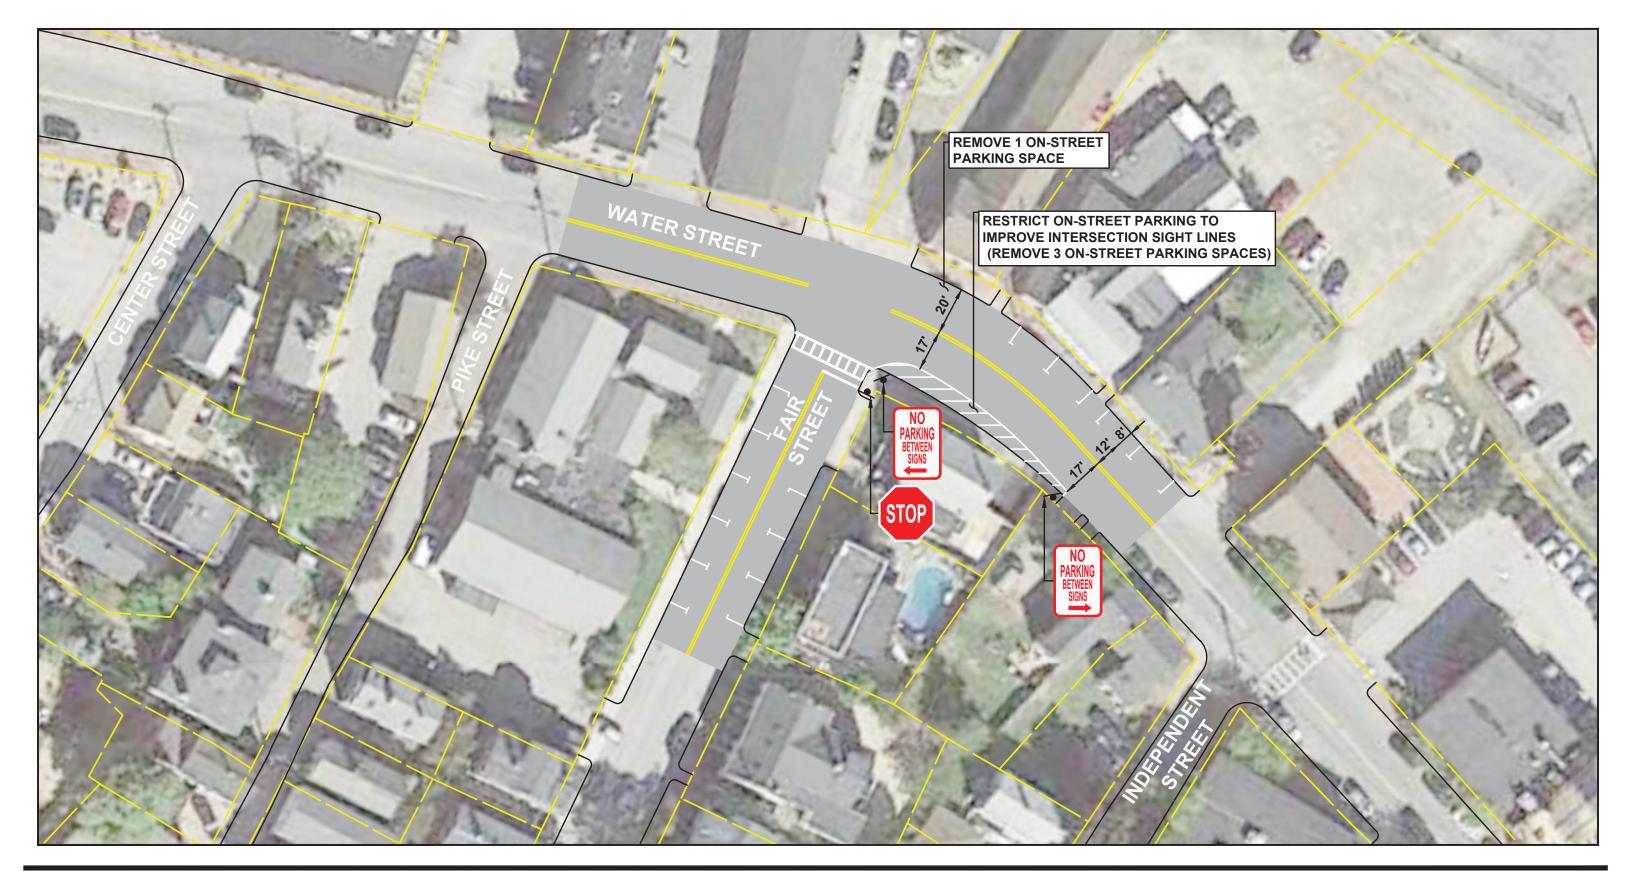

100 Nickerson Road Marlborough, MA 01752 508.786.2200 www.tetratech.com

Downtown Circulation Study Newburyport, Massachusetts Water St./Federal St. Conceptual Design