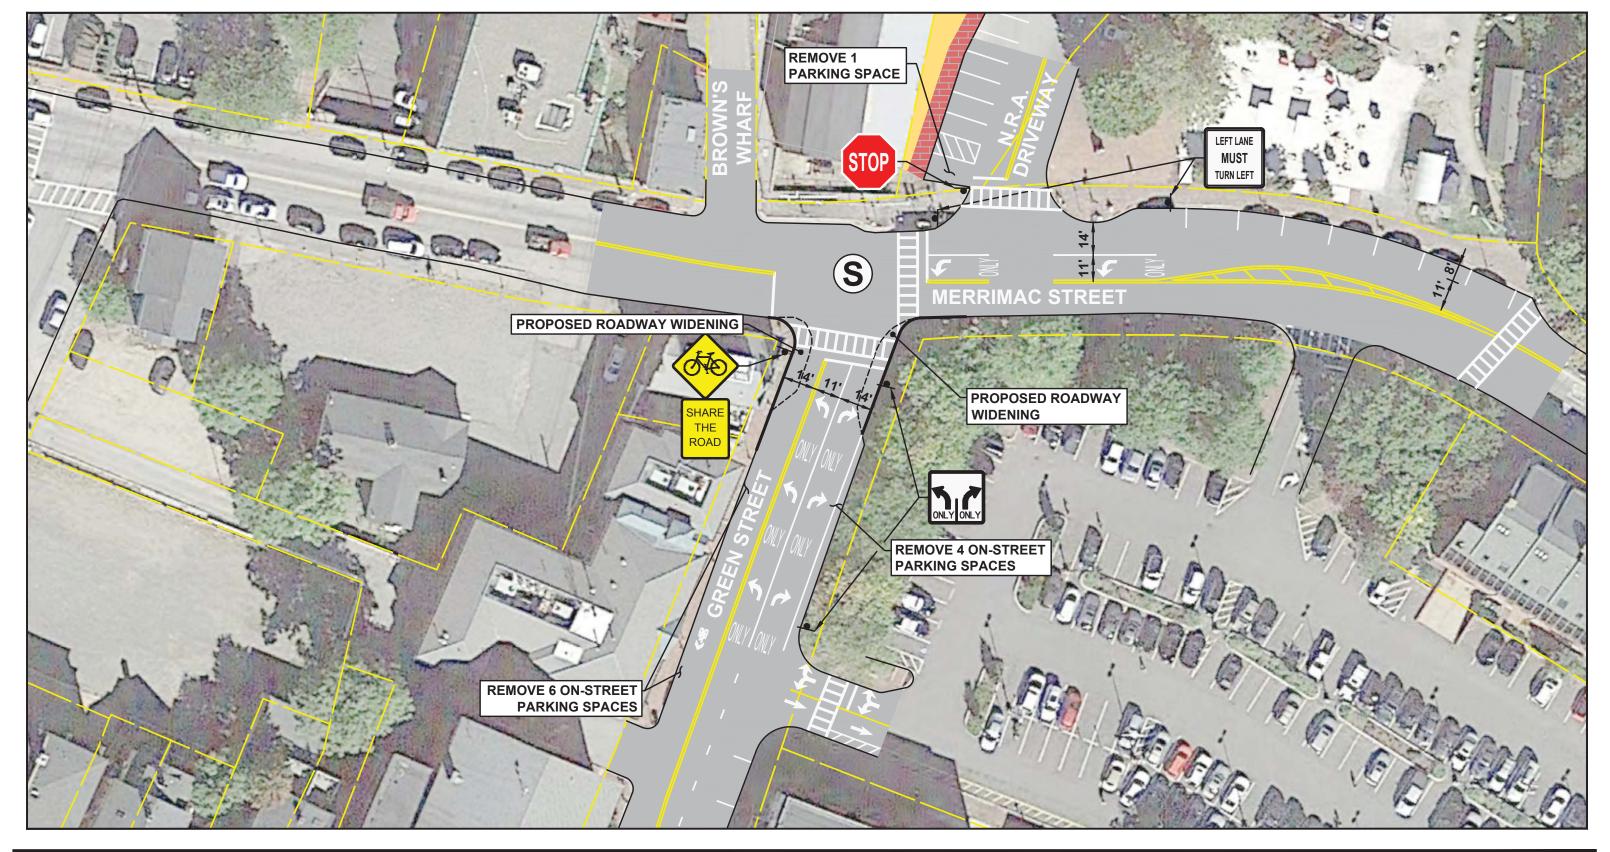

P:\32030\143-32030-15001\CAD\ModelFiles\\_HD (Conceptual Design - GREEN ST CORRIDOR)-rev.dwg 12/6/2018 4:44:50 PM

100 Nickerson Road Marlborough, MA 01752 508.786.2200 www.tetratech.com

Downtown Circulation Study Newburyport, Massachusetts Two-Way Green Street Conceptual Design

P:\32030\143-32030-15001\CAD\ModelFiles\\_HD (Conceptual Design - GREEN ST CORRIDOR)-rev.dwg 12/6/2018 4:32:10 PM

100 Nickerson Road Marlborough, MA 01752 508.786.2200 www.tetratech.com

Downtown Circulation Study Newburyport, Massachusetts Two-Way Green Street Conceptual Design

P:\32030\143-32030-15001\CAD\ModelFiles\\_HD (Conceptual Design - GREEN ST CORRIDOR)-rev.dwg 12/6/2018 5:27:41 PM

100 Nickerson Road Marlborough, MA 01752 508.786.2200 www.tetratech.com

Downtown Circulation Study Newburyport, Massachusetts Two-Way Green Street Conceptual Design