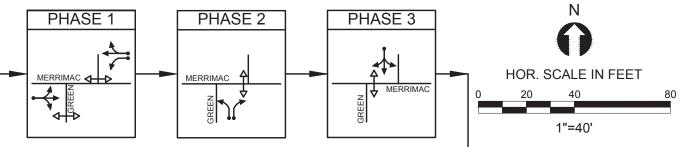

P:\32030\143-32030-15001\CAD\ModelFiles\\_HD (Roadway Concept Design - GREEN AT MERRIMAC\_ALT3).dwg 12/6/2018 3:10:22 PM

100 Nickerson Road Marlborough, MA 01752 508.786.2200 www.tetratech.com PROPOSED TRAFFIC SIGNAL PHASING

Downtown Circulation Study Newburyport, Massachusetts Merrimac St./Green St. Conceptual Design Alternative 3 Realigned Green St. and Full Signal Control

P:\32030\143-32030-15001\CAD\ModelFiles\\_HD (Roadway Concept Design - GREEN AT MERRIMAC\_ALT4).dwg 12/6/2018 4:31:51 PM