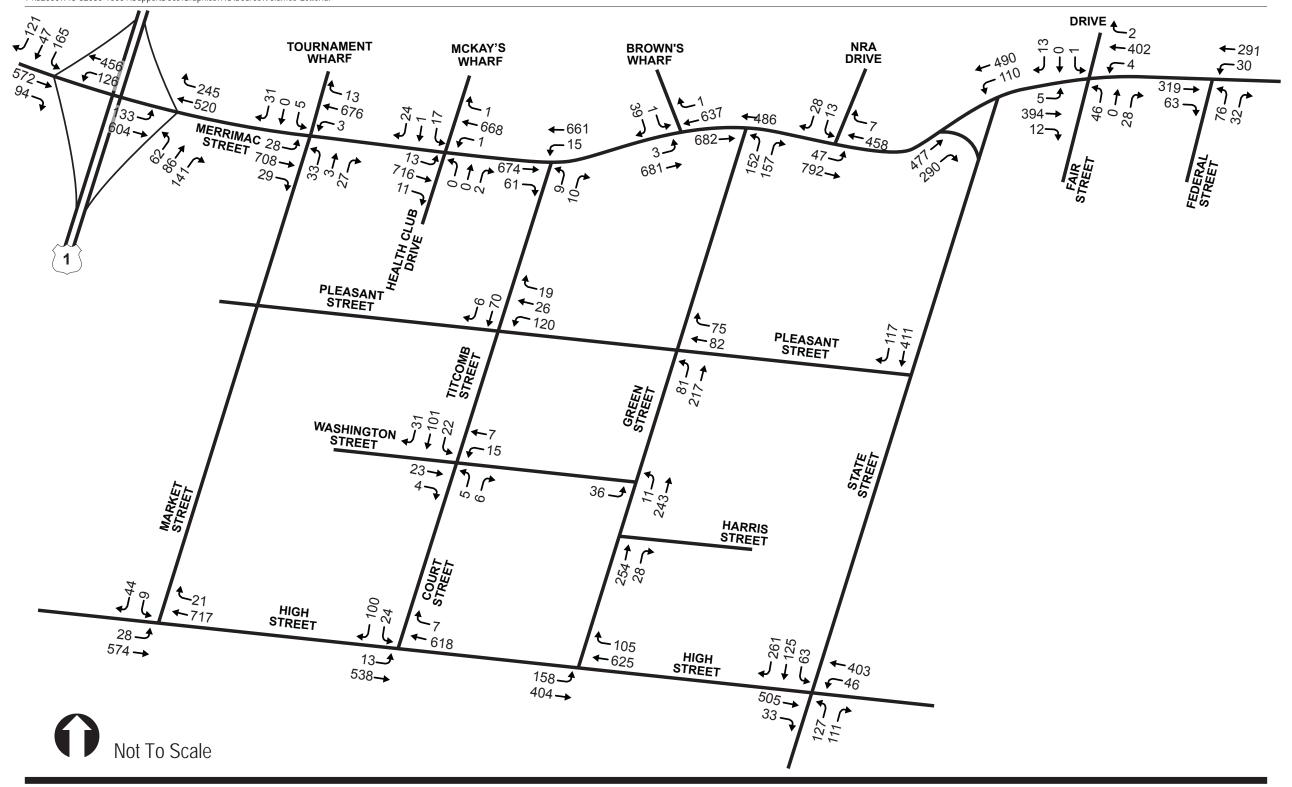

Intermodal Parking Facility
Site Access
Improvements

Downtown Circulation Study Newburyport, Massachusetts

2027 AM
Peak Hour Volumes
with Current Circulation

6

Downtown Circulation Study Newburyport, Massachusetts

2027 PM
Peak Hour Volumes
with Current Circulation

Downtown Circulation Study Newburyport, Massachusetts

2027 Saturday
Peak Hour Volumes
with Current Circulation

Downtown Circulation Study Newburyport, Massachusetts