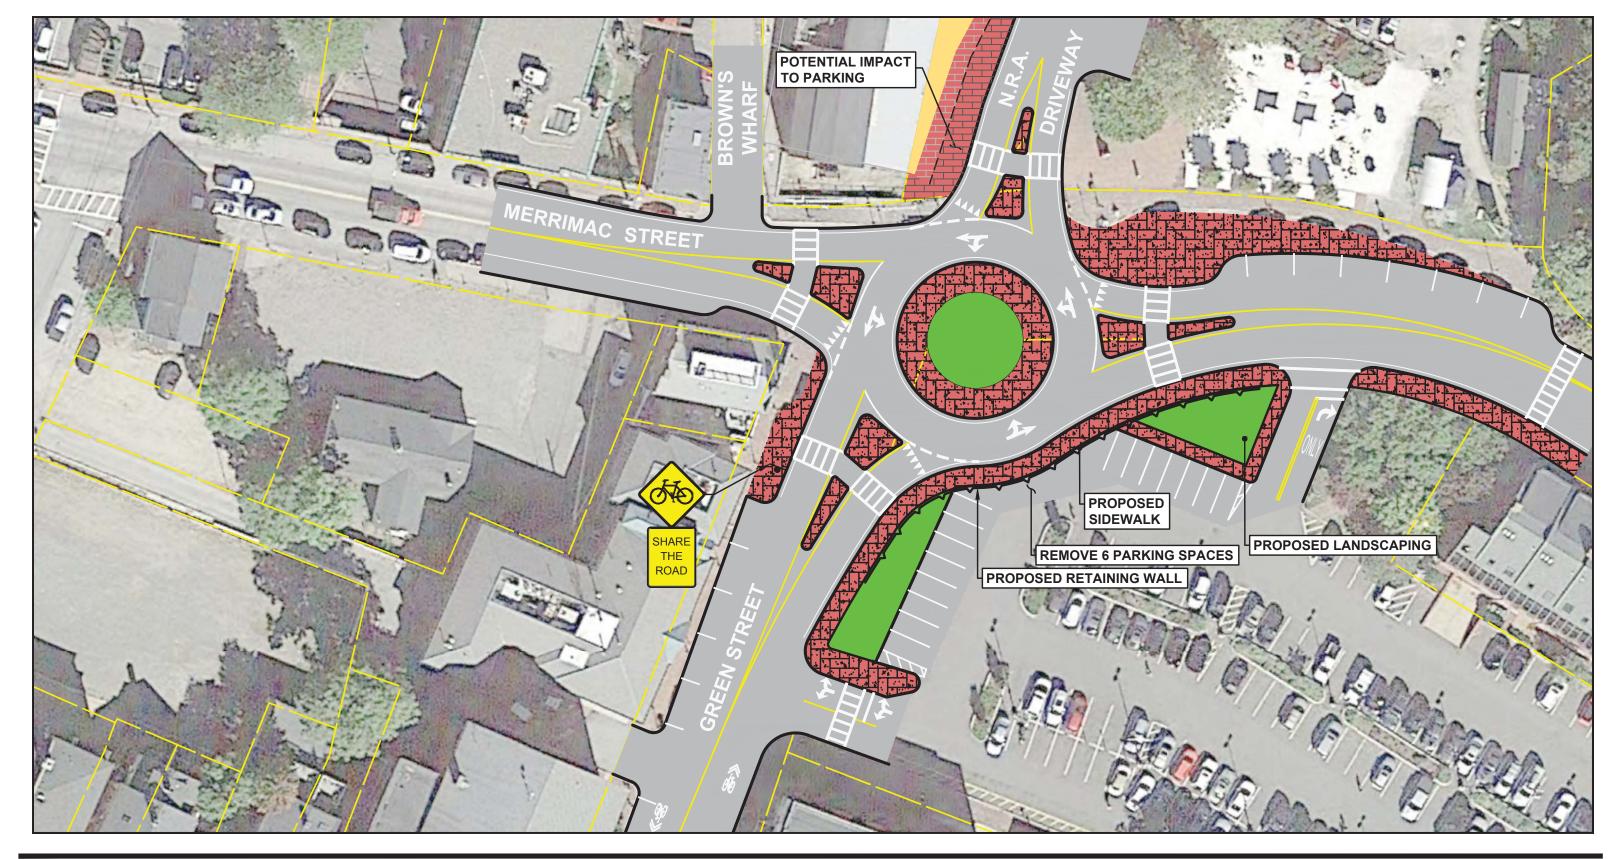

100 Nickerson Road Marlborough, MA 01752 508.786.2200 www.tetratech.com

Downtown Circulation Study Newburyport, Massachusetts Merrimac St./Green St. Conceptual Design Alternative 4 Roundabout Control

**Conceptual Improvement Plan Merrimac Street at Summer Street, Winter Street and Route 1 Ramps** 