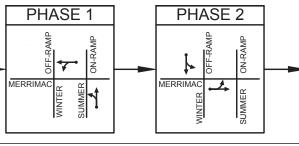

**TETRATECH** 

100 Nickerson Road Marlborough, MA 01752 508.786.2200 www.tetratech.com

Downtown Circulation Study Newburyport, Massachusetts

Merrimac St. oute 1 amps Conceptual Design y others

PROPOSED TRAFFIC
SIGNAL PHASING