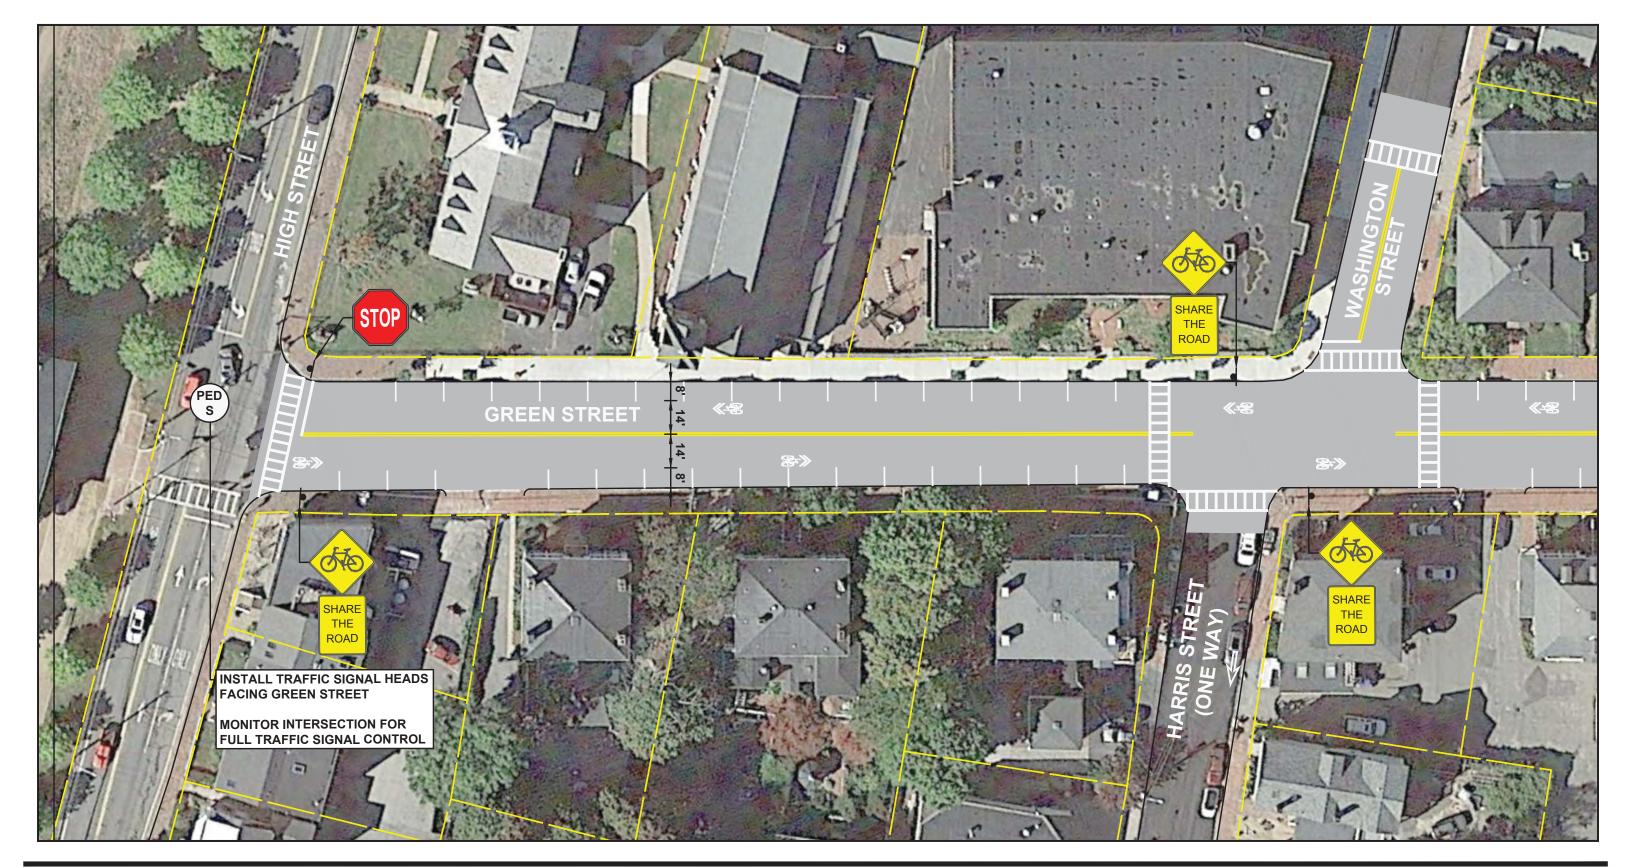

P:\32030\143-32030-15001\CAD\ModelFiles\\_HD (Conceptual Design - GREEN ST CORRIDOR)-rev.dwg 12/6/2018 4:44:50 PM

100 Nickerson Road Marlborough, MA 01752 508.786.2200 www.tetratech.com

Downtown Circulation Study Newburyport, Massachusetts Two-Way Green Street Conceptual Design

P:\32030\143-32030-15001\CAD\ModelFiles\\_HD (Conceptual Design - GREEN ST CORRIDOR)-rev.dwg 12/6/2018 4:32:10 PM

100 Nickerson Road Marlborough, MA 01752 508.786.2200 www.tetratech.com

Downtown Circulation Study Newburyport, Massachusetts Two-Way Green Street Conceptual Design

P:\32030\143-32030-15001\CAD\ModelFiles\\_HD (Conceptual Design - GREEN ST CORRIDOR)-rev.dwg 12/6/2018 5:27:41 PM

100 Nickerson Road Marlborough, MA 01752 508.786.2200 www.tetratech.com

Downtown Circulation Study Newburyport, Massachusetts Two-Way Green Street Conceptual Design