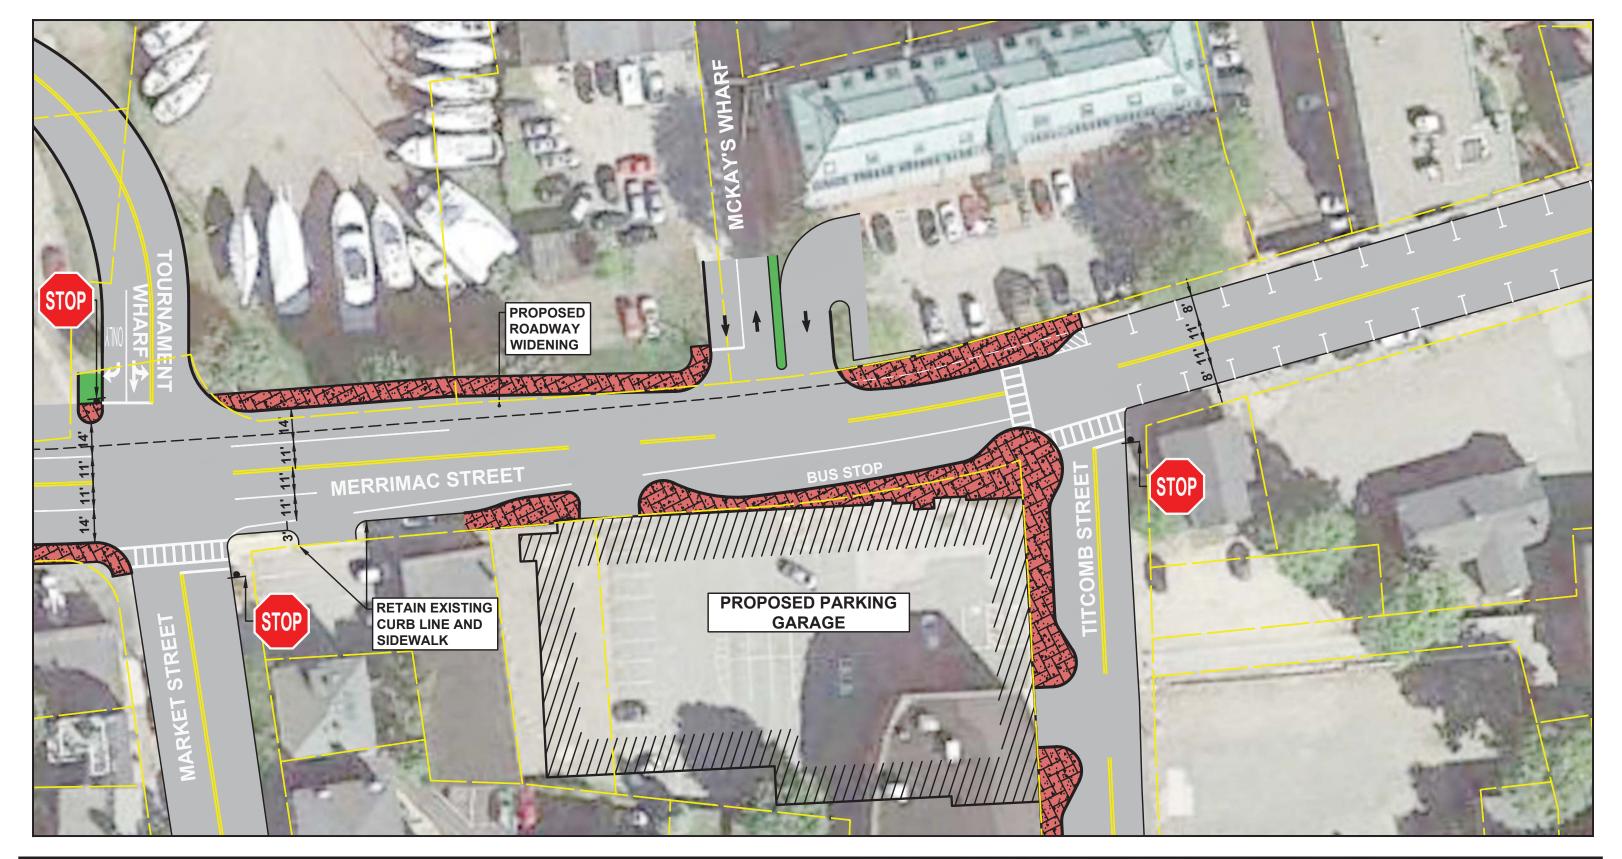

Downtown Circulation Study Newburyport, Massachusetts Merrimac St./Route 1 Ramps Conceptual Design

P:\32030\143-32030-15001\CAD\ModelFiles\\_HD (Roadway Conceptual Design - ROUTE 1).dwg 12/4/2018 7:11:09 PM

100 Nickerson Road Marlborough, MA 01752 508.786.2200 www.tetratech.com

Downtown Circulation Study Newburyport, Massachusetts Merrimac St./Route 1 Ramps Conceptual Design

P:\32030\143-32030-15001\CAD\ModelFiles\\_HD (Roadway Concept Design - WATER INTS).dwg 12/4/2018 7:17:30 PM