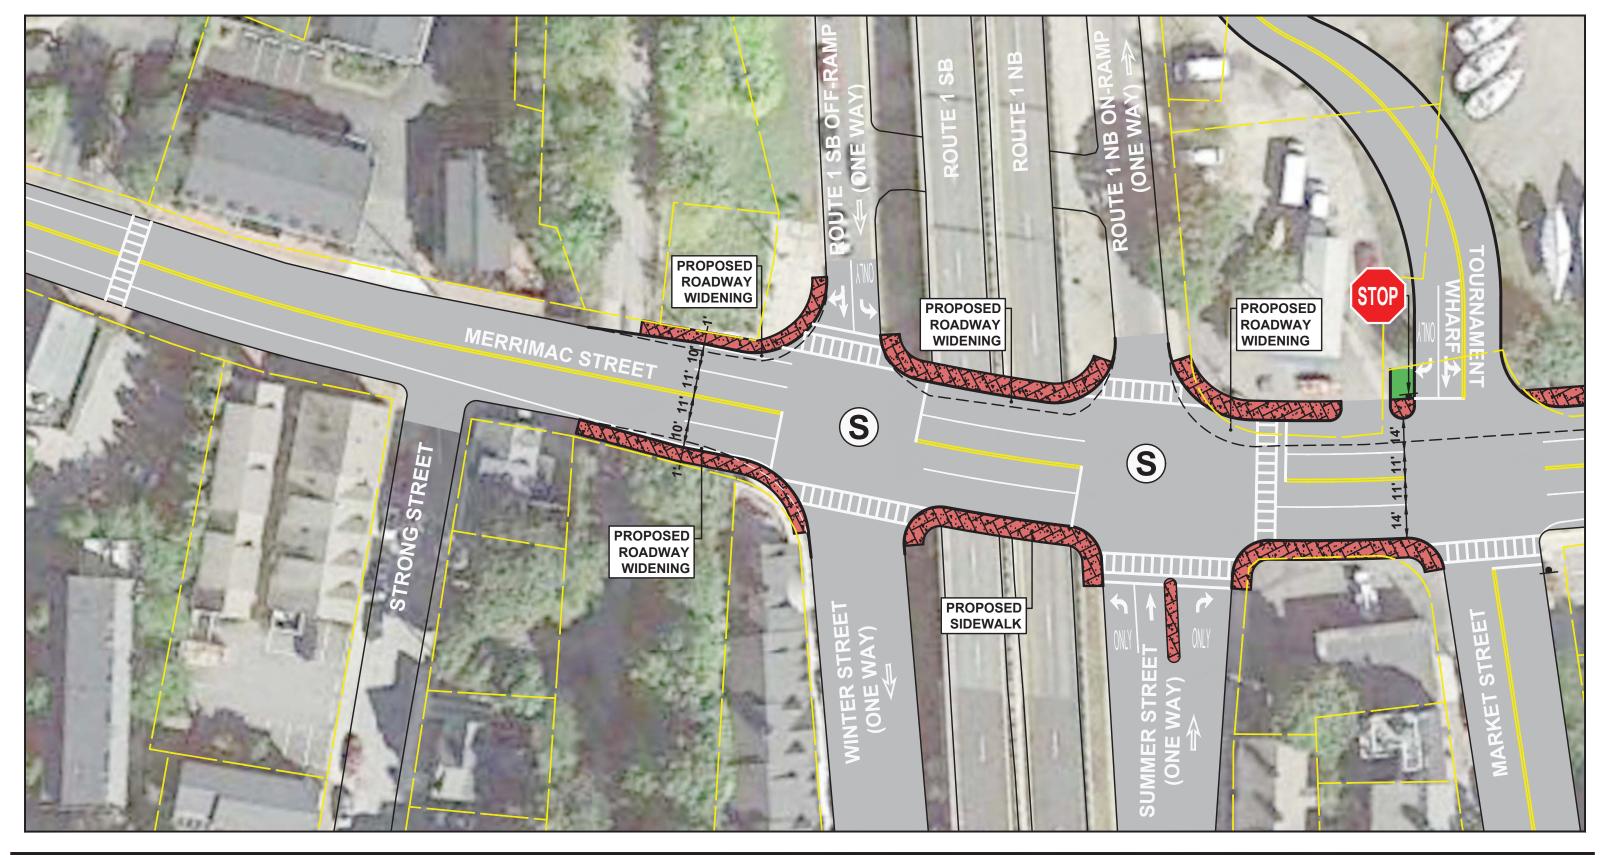

100 Nickerson Road Marlborough, MA 01752 508.786.2200 www.tetratech.com

Downtown Circulation Study Newburyport, Massachusetts Merrimac St./Green St. Conceptual Design Alternative 4 Roundabout Control

**Conceptual Improvement Plan Merrimac Street at Summer Street, Winter Street and Route 1 Ramps** 