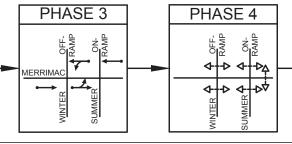

**TETRATECH** 

100 Nickerson Road Marlborough, MA 01752 508.786.2200 www.tetratech.com

Downtown Circulation Study Newburyport, Massachusetts

Merrimac St. oute 1 amps Conceptual Design y others

PROPOSED TRAFFIC
SIGNAL PHASING