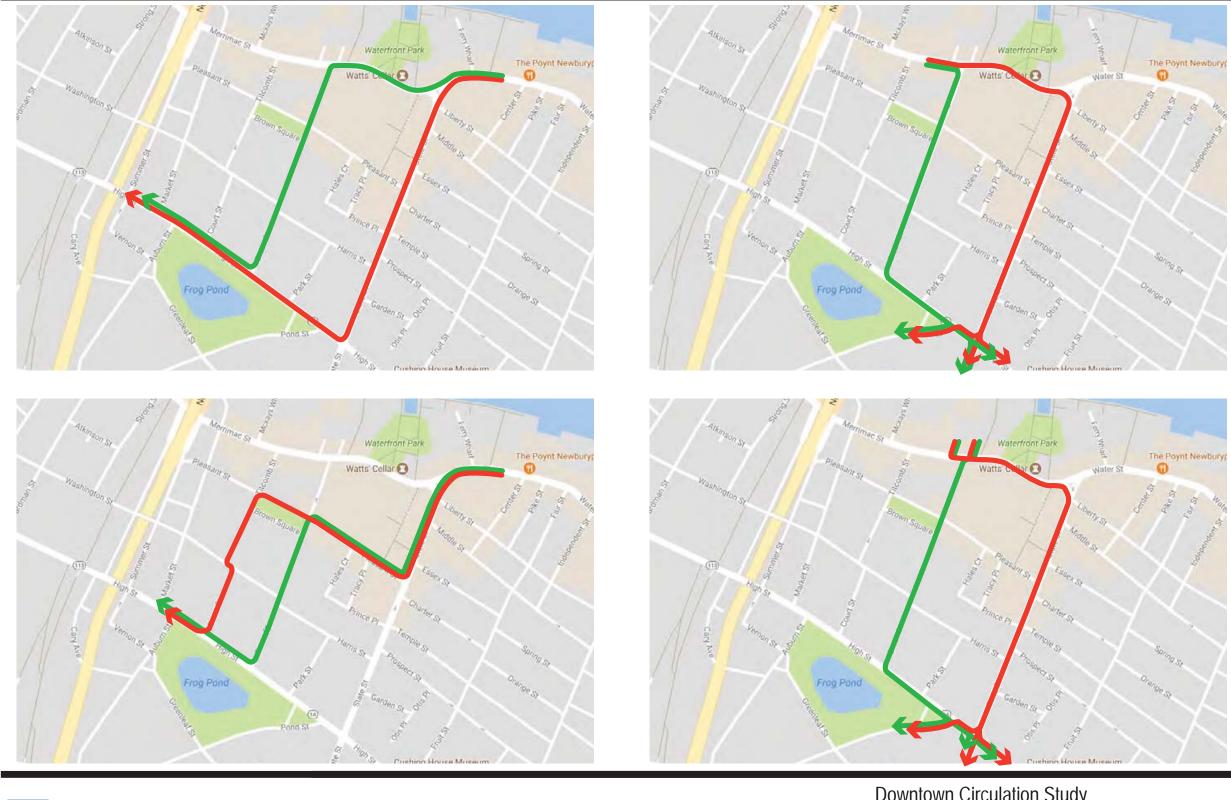

Potential Tra ic Diversions

Figure

Downtown Circulation Study Newburyport, Massachusetts

Two-Way Green Street
Traffic Diversions
AM Peak Hour

Downtown Circulation Study Newburyport, Massachusetts

Two-Way Green Street Traffic Diversions PM Peak Hour

11

Downtown Circulation Study Newburyport, Massachusetts

Two-Way Green Street
Traffic Diversions
Saturday Peak Hour

Downtown Circulation Study Newburyport, Massachusetts

2027 AM
Peak Hour Volumes
with Two-Way Green Street 13