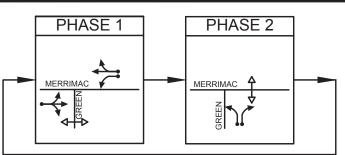

## PROPOSED TRAFFIC SIGNAL PHASING

Downtown Circulation Study Newburyport, Massachusetts Merrimac St./Green St. Conceptual Design Alternative 2A Full Traffic Signal Control

P:\32030\143-32030-15001\CAD\ModelFiles\\_HD (Roadway Concept Design - GREEN AT MERRIMAC\_ALT2B).dwg 12/6/2018 11:23:47 AM

100 Nickerson Road Marlborough, MA 01752 508.786.2200 www.tetratech.com PROPOSED TRAFFIC SIGNAL PHASING

Downtown Circulation Study Newburyport, Massachusetts Merrimac St./Green St. Conceptual Design Alternative 2B Partial Traffic Signal Control