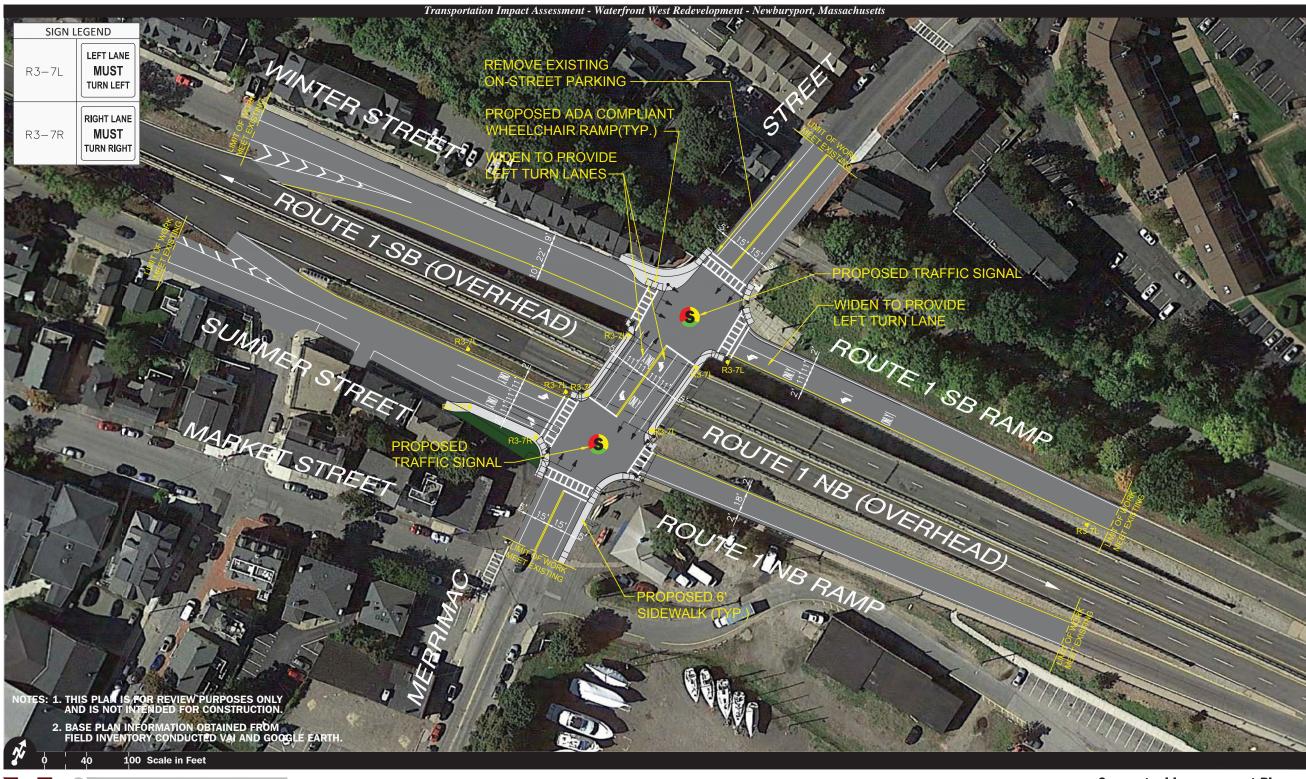

100 Nickerson Road Marlborough, MA 01752 508.786.2200 www.tetratech.com

Downtown Circulation Study Newburyport, Massachusetts Merrimac St./Green St. Conceptual Design Alternative 4 Roundabout Control

**Conceptual Improvement Plan Merrimac Street at Summer Street, Winter Street and Route 1 Ramps** 

**TETRATECH** 

100 Nickerson Road Marlborough, MA 01752 508.786.2200 www.tetratech.com

Downtown Circulation Study Newburyport, Massachusetts

Merrimac St. oute 1 amps Conceptual Design y others

PROPOSED TRAFFIC
SIGNAL PHASING

Downtown Circulation Study Newburyport, Massachusetts Merrimac St./Route 1 Ramps Conceptual Design

P:\32030\143-32030-15001\CAD\ModelFiles\\_HD (Roadway Conceptual Design - ROUTE 1).dwg 12/4/2018 7:11:09 PM