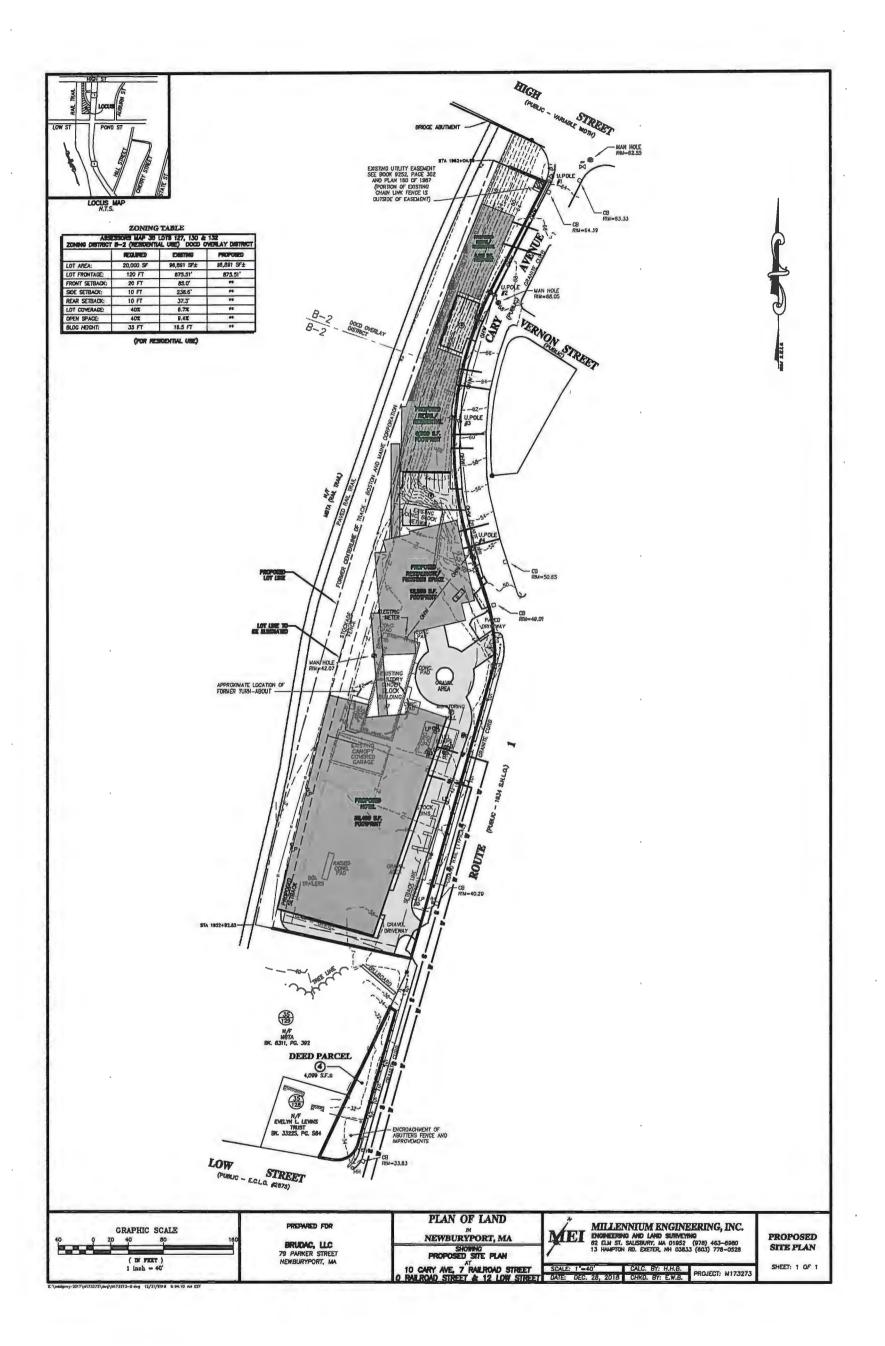

# CARY AVE / HOTEL NEWBURYPORT

Feasibility & Concept - October 2018

#### overview

The Hotel Newburyport is a unique seacoast destination, offering visitors close proximity to historic Newburyport's many attractions while also providing an elevated level of hospitality and amenities travelers have come to expect. As part of the revitalization of an underutilized parcel of land - once a railroad hub - the hotel is uniquely situated along the scenic Clipper Rail Trail, just minutes from Newburyport's waterfront, downtown and the local MBTA station, allowing easy access to Boston and surrounding areas.

The design concept for the hotel and site at large has developed from the notions of transportation and connectivity, both at the site and city levels. Incorporating materials and themes inspired by the industrial past of Newburyport, the playful massing of buildings and pedestrian ways along the rail trail offer a unique experience to all visitors who arrive by car, bike or foot. The Hotel Newburyport, with its sophisticated amenities, shops, and restaurant, will provide a new destination point in the town for both locals and travelers alike.