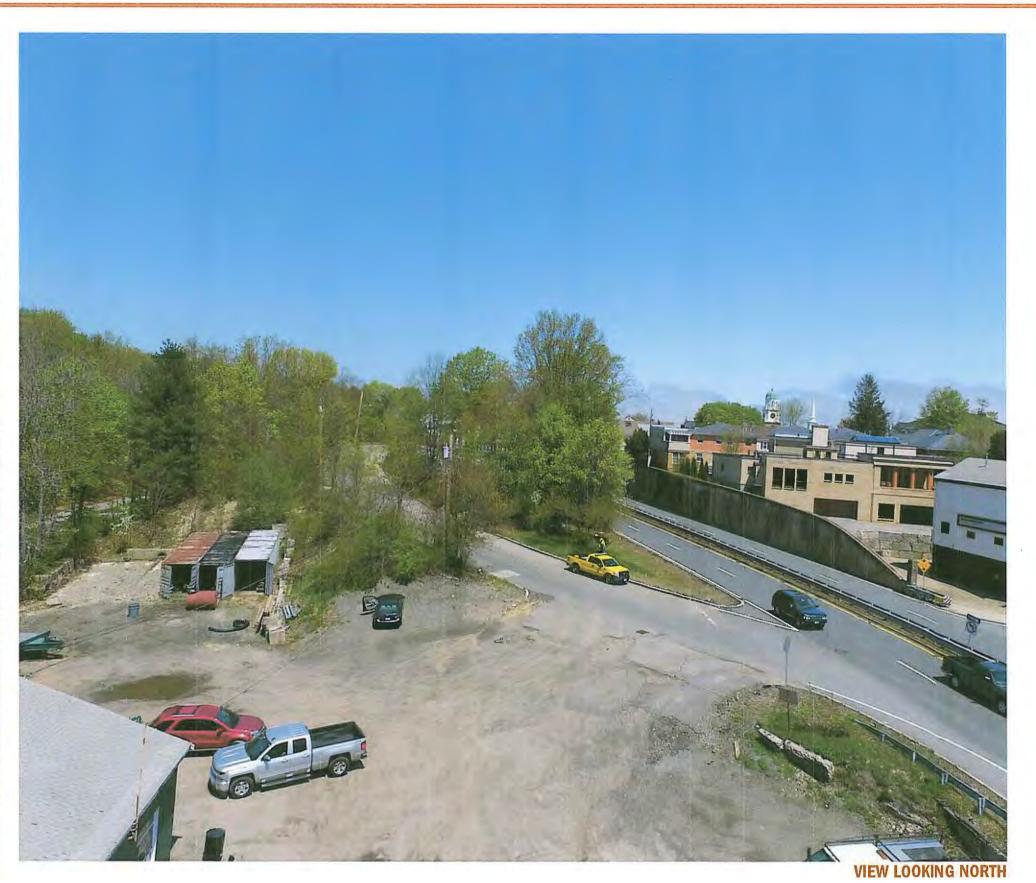

ituated along the scenic Clipper Rail Trail, just minutes from Newburyport's waterfront, downtown and the local MBTA station, allowing easy access to Boston and surrounding areas.

The design concept for the hotel and site at large has developed from the notions of transportation and connectivity, both at the site and city levels. Incorporating materials and themes inspired by the industrial past of Newburyport, the playful massing of buildings and pedestrian ways along the rail trail offer a unique experience to all visitors who arrive by car, bike or foot. The Hotel Newburyport, with its sophisticated amenities, shops, and restaurant, will provide a new destination point in the town for both locals and travelers alike.



# existing site



VIEW LOOKING SOUTH



**VIEW LOOKING NORTH** 



# existing site context



VIEW LOOKING FAST



**VIEW LOOKING NORTH** 



**IEW LOOKING WEST** 

location & site experience concept Bridge Rd **NEWBURYPORT** RAILTRAIL MERRIMACK RIVER **SALISBURY** parker St Parker St HISTORIC **DOWNTOWN NEWBURYPORT MBTA MIXED USE RESTAURANT** & FUNCTIONS **Cary Avenue** HOTEL WELCOME

# site concept





WINTERHOLBEN

### site program



#### **PLAN LEGEND**

- At-Grade Parking
- Hotel Drop-off
- Pool Area
- Rail Trail
- Restaurant
- **Event/Function Space**
- Retail Space
- Hotel
- Spa

#### **BUILDING FOOTPRINTS**



30,400 sf building footprint: building area: 88,200 sf

Restaurant/Function Space - Building B

building footprint: 12,500 sf 44,000 sf building area:

Retail/Residential - BUILDING C

building footprint: 6,500 sf 30,300 sf building area