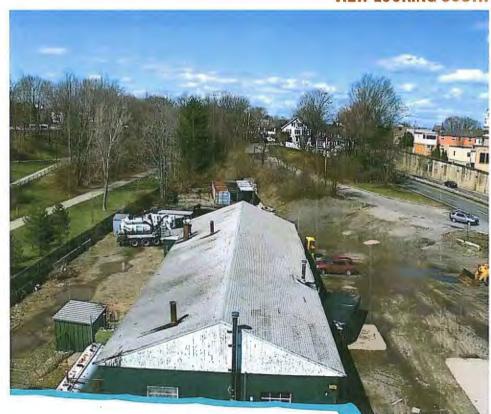

b - the hotel is uniquely situated along the scenic Clipper Rail Trail, just minutes from Newburyport's waterfront, downtown and the local MBTA station, allowing easy access to Boston and surrounding areas.

The design concept for the hotel and site at large has developed from the notions of transportation and connectivity, both at the site and city levels. Incorporating materials and themes inspired by the industrial past of Newburyport, the playful massing of buildings and pedestrian ways along the rail trail offer a unique experience to all visitors who arrive by car, bike or foot. The Hotel Newburyport, with its sophisticated amenities, shops, and restaurant, will provide a new destination point in the town for both locals and travelers alike.



# existing site



VIEW LOOKING SOUTH



**VIEW LOOKING NORTH** 



# existing site context



VIEW LOOKING FAST



**VIEW LOOKING NORTH** 



**IEW LOOKING WEST** 

location & site experience concept Bridge Rd **NEWBURYPORT** RAILTRAIL MERRIMACK RIVER **SALISBURY** parker St Parker St HISTORIC **DOWNTOWN NEWBURYPORT MBTA MIXED USE RESTAURANT** & FUNCTIONS **Cary Avenue** HOTEL WELCOME

# site concept





WINTERHOLBEN

### site program



#### **PLAN LEGEND**

- At-Grade Parking
- Hotel Drop-off
- Pool Area
- Rail Trail
- Restaurant
- **Event/Function Space**
- Retail Space
- Hotel
- Spa

#### **BUILDING FOOTPRINTS**



30,400 sf building footprint: building area: 88,200 sf

Restaurant/Function Space - Building B

building footprint: 12,500 sf 44,000 sf building area:

Retail/Residential - BUILDING C

building footprint: 6,500