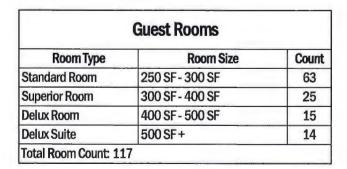

#### **ADDITIONAL CAPACITY INFO**

EST. HOTEL ROOM COUNT: 117 EST. RESTAURANT CAPACITY: 150 SEATS EST. FUNCTION HALL CAPACITY: 250 SEATS TOTAL BUILDING FOOTPRINT: 53,500 SF

TOTAL BUILDING AREA: 186,300 SF (LO1 - ROOF DECK)

# proposed hotel views

VIEW FROM 75' - 0"

VIEW FROM 65' - 0"

VIEW FROM 48' - 0"

500 SF+

1

4

Delux Room

**Delux Suite** 

Total Room Count - 1st Floor: 11

Delux Suite

Service

| Level 2 - Guest Rooms |                                                 |  |  |
|-----------------------|-------------------------------------------------|--|--|
| Room Size             | Count                                           |  |  |
| 250 SF - 300 SF       | 23                                              |  |  |
| 300 SF - 400 SF       | 7                                               |  |  |
| 400 SF - 500 SF       | 4                                               |  |  |
|                       | Room Size<br>250 SF - 300 SF<br>300 SF - 400 SF |  |  |

| Level 3 - Guest Rooms |                 |       |  |
|-----------------------|-----------------|-------|--|
| Room Type             | Room Size       | Count |  |
| Standard Room         | 250 SF - 300 SF | 19    |  |
| Superior Room         | 300 SF - 400 SF | 7     |  |
| Delux Room            | 400 SF - 500 SF | 5     |  |
| Delux Suite           | 500 SF+         | 5     |  |
| Total Room Count - 3  | rd Floor: 36    |       |  |

| Level 4 - Guest Rooms               |                 |       |  |
|-------------------------------------|-----------------|-------|--|
| Room Type                           | Room Size       | Count |  |
| Standard Room                       | 250 SF - 300 SF | 19    |  |
| Superior Room                       | 300 SF - 400 SF | 7     |  |
| Delux Room                          | 400 SF - 500 SF | 5     |  |
| Delux Suite                         | 500 SF+         | 5     |  |
| Delux Suite<br>Total Room Count - 4 |                 | 5     |  |