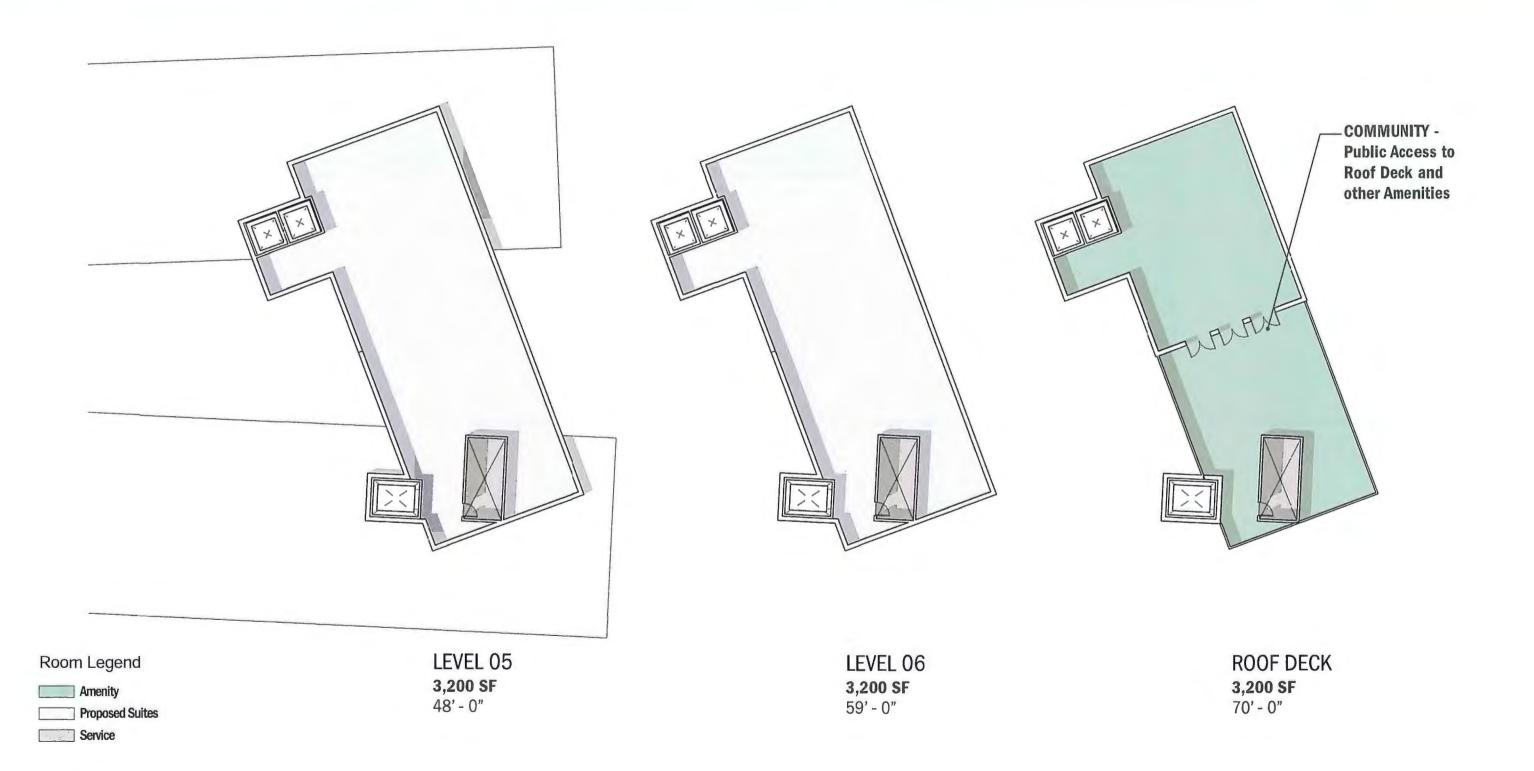

#### **ADDITIONAL CAPACITY INFO**

EST. HOTEL ROOM COUNT: 117 EST. RESTAURANT CAPACITY: 150 SEATS EST. FUNCTION HALL CAPACITY: 250 SEATS TOTAL BUILDING FOOTPRINT: 53,500 SF

TOTAL BUILDING AREA: 186,300 SF (LO1 - ROOF DECK)

TOTAL PARKING AREA: 84,800 SF (P1 - P2)

TOTAL COMBINED AREA: 271,100 SF

LEVEL 05: 48'

9,800 SF

LEVEL 04:36' 18,200 SF

20,600 SF

42,400 SF

42,400 SF

# preliminary design - penthouse levels