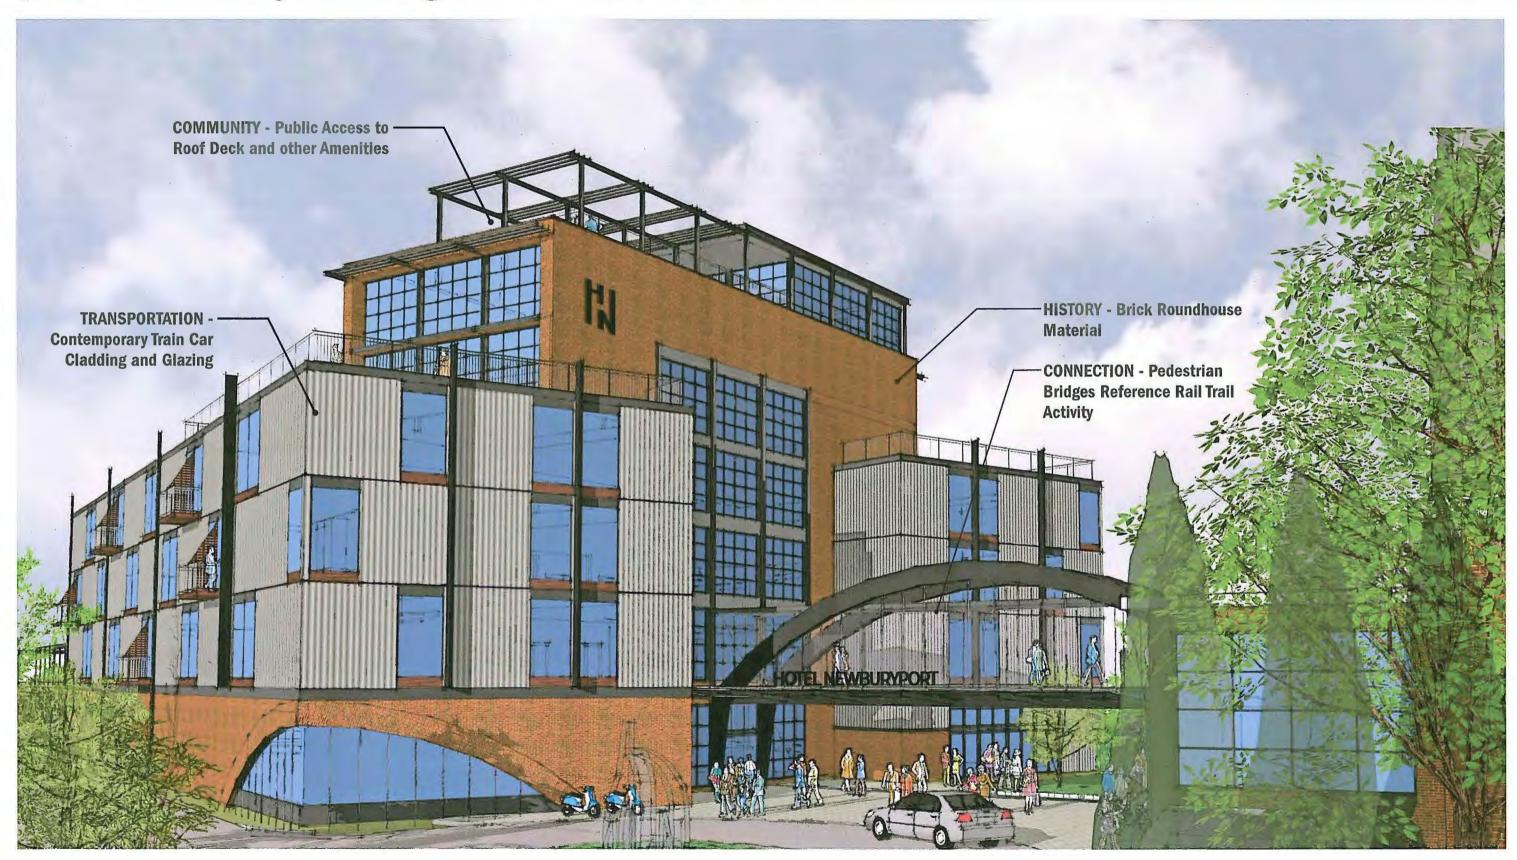

SEATS EST. FUNCTION HALL CAPACITY: 250 SEATS TOTAL BUILDING FOOTPRINT: 53,500 SF

TOTAL BUILDING AREA: 186,300 SF (LO1 - ROOF DECK)

TOTAL PARKING AREA: 84,800 SF (P1 - P2)

TOTAL COMBINED AREA: 271,100 SF



LEVEL 05: 48'

9,800 SF

LEVEL 04:36' 18,200 SF

20,600 SF

42,400 SF

42,400 SF

3,200 SF



2,300 SF

4,300 SF

LEVEL 03: 25'

37,400 SF

44,900 SF

LEVEL 02: 14'



50,400 SF

LEVEL 01:0' P1: -10'

P2: -20'

29,800 SF

# parking study





 $\Rightarrow$ P2 LEVEL -20' - 0" **88 SPACES** 

**265 TOTAL SPACES ON SITE** 

#### PARKING SPACE REQUIREMENTS

- 117 HOTEL
- RESTAURANT
- **FUNCTION SPACE**
- OFFICE / BUSINESS
- RESIDENTIAL
- 53 RETAIL
- TOTAL PARKING REQUIREMENT

**PER ZONING** 

# hotel design inspiration































# preliminary design - entrance view



## preliminary design - exterior views







**VIEW SOUTH FROM TOP OF CARY AVE** 

# preliminary design - exterior views







**AERIAL VIEW LOOKING SOUTH** 

**VIEW FROM RAIL TRAIL LOOKING NORTH** 

# preliminary design - exterior views



**VIEW FROM POND STREET LOOKING NORTH** 



**VIEW FROM HIGH STREET BRIDGE LOOKING SOUTH** 



VIEW FROM RAIL TRAIL LOOKING SOUTH

# proposed hotel views



VIEW FROM 75' - 0"



VIEW FROM 65' - 0"



VIEW FROM 48' - 0"



500 SF+

1

4

Delux Room

**Delux Suite** 

Total Room Count - 1st Floor: 11

Delux Suite

Service





| Level 2 - Guest Rooms |                                                 |  |  |
|-----------------------|-------------------------------------------------|--|--|
| Room Size             | Count