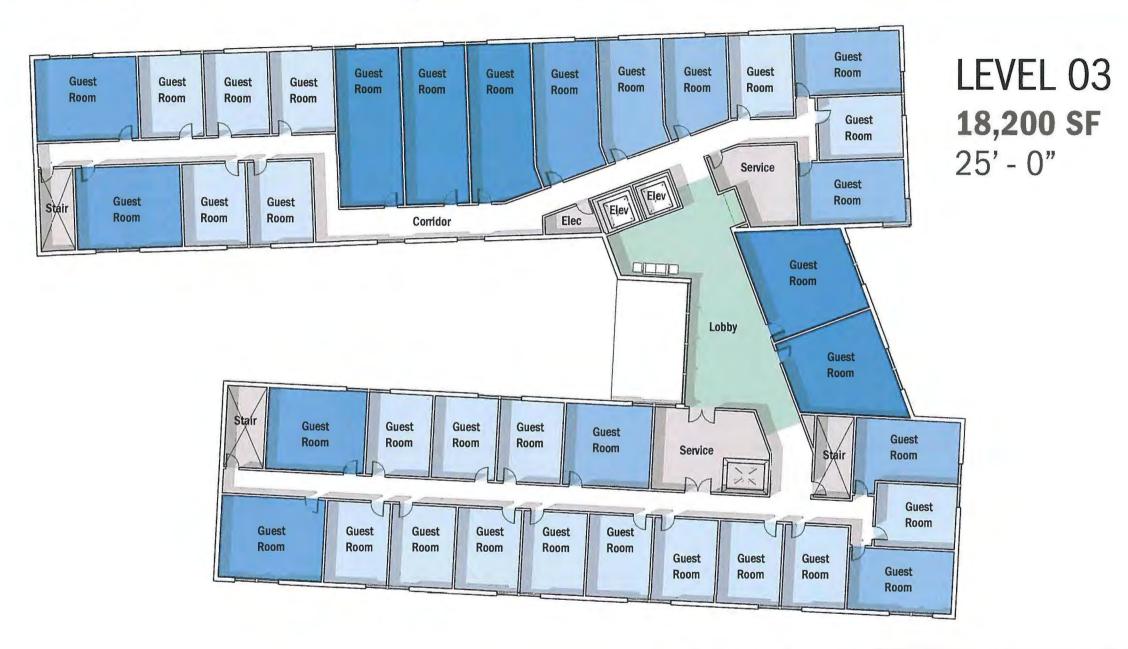

| Level 3 - Guest Rooms |                 |       |  |
|-----------------------|-----------------|-------|--|
| Room Type             | Room Size       | Count |  |
| Standard Room         | 250 SF - 300 SF | 19    |  |
| Superior Room         | 300 SF - 400 SF | 7     |  |
| Delux Room            | 400 SF - 500 SF | 5     |  |
| Delux Suite           | 500 SF+         | 5     |  |
| Total Room Count - 3  | rd Floor: 36    |       |  |