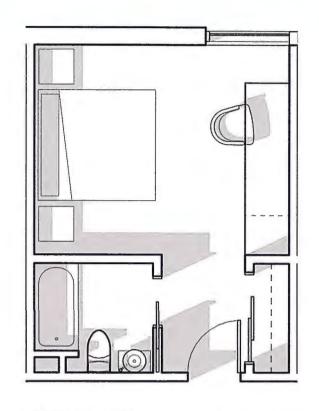

# preliminary design - typical room layouts

STANDARD ROOM

250 - 300 SF

SUPERIOR ROOM

300 - 400 SF

**DELUXE SUITE** 

500+ SF