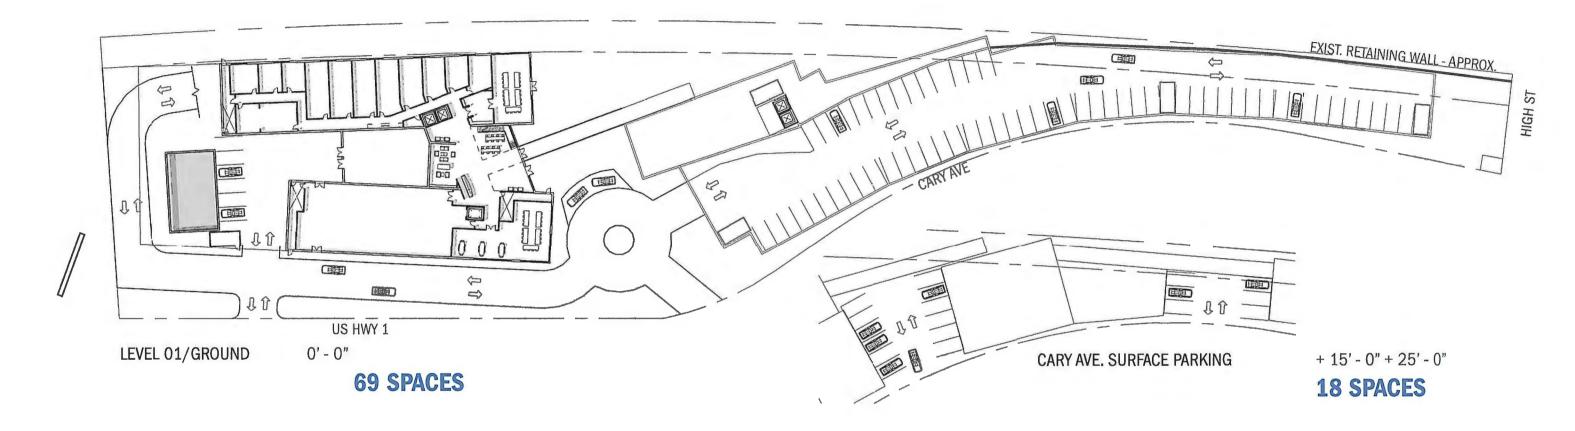

# parking study

 $\Rightarrow$ P2 LEVEL -20' - 0" **88 SPACES** 

**265 TOTAL SPACES ON SITE** 

#### PARKING SPACE REQUIREMENTS

- 117 HOTEL
- RESTAURANT
- **FUNCTION SPACE**
- OFFICE / BUSINESS
- RESIDENTIAL
- 53 RETAIL
- TOTAL PARKING REQUIREMENT

**PER ZONING** 