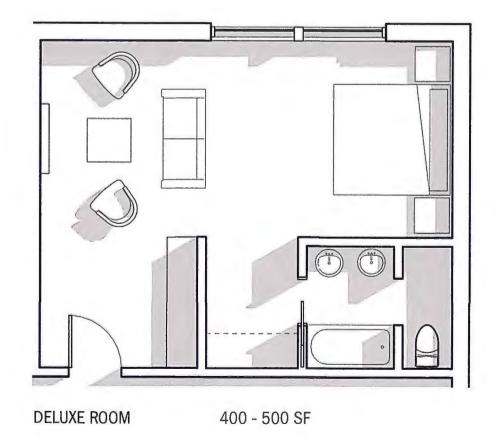

# preliminary design - typical room layouts

STANDARD ROOM

250 - 300 SF

SUPERIOR ROOM

300 - 400 SF

**DELUXE SUITE** 

500+ SF