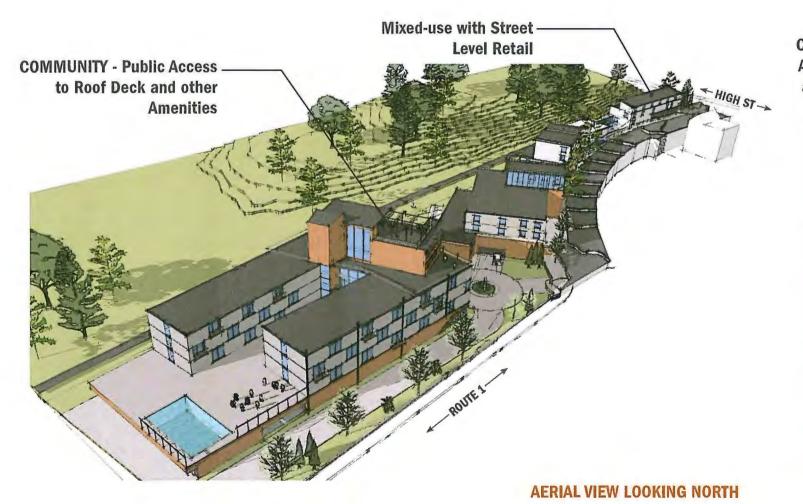

## preliminary design - exterior views

**VIEW SOUTH FROM TOP OF CARY AVE** 

# preliminary design - exterior views

**AERIAL VIEW LOOKING SOUTH** 

**VIEW FROM RAIL TRAIL LOOKING NORTH** 

# preliminary design - exterior views

**VIEW FROM POND STREET LOOKING NORTH** 

**VIEW FROM HIGH STREET BRIDGE LOOKING SOUTH** 

VIEW FROM RAIL TRAIL LOOKING SOUTH