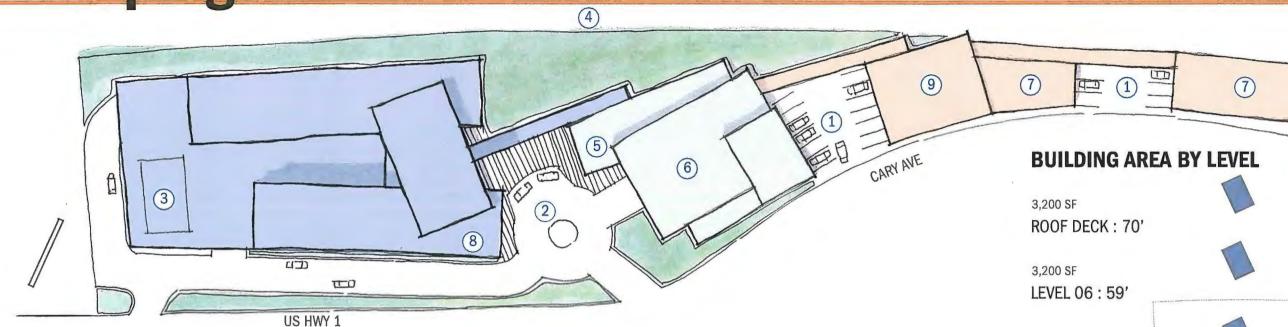

### site program

#### **PLAN LEGEND**

- At-Grade Parking
- Hotel Drop-off
- Pool Area
- Rail Trail
- Restaurant
- **Event/Function Space**
- Retail Space
- Hotel
- Spa

#### **BUILDING FOOTPRINTS**

30,400 sf building footprint: building area: 88,200 sf

Restaurant/Function Space - Building B

building footprint: 12,500 sf 44,000 sf building area:

Retail/Residential - BUILDING C

building footprint: 6,500 sf 30,300 sf building area:

**BUILDING D** 

building footprint: 4,100 sf building area: 16,400 sf

#### **ADDITIONAL CAPACITY INFO**

EST. HOTEL ROOM COUNT: 117 EST. RESTAURANT CAPACITY: 150 SEATS EST. FUNCTION HALL CAPACITY: 250 SEATS TOTAL BUILDING FOOTPRINT: 53,500 SF

TOTAL BUILDING AREA: 186,300 SF (LO1 - ROOF DECK)