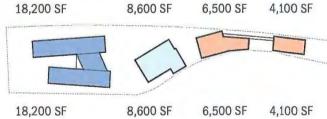

#### **BUILDING FOOTPRINTS**

30,400 sf building footprint: building area: 88,200 sf

Restaurant/Function Space - Building B

building footprint: 12,500 sf 44,000 sf building area:

Retail/Residential - BUILDING C

building footprint: 6,500 sf 30,300 sf building area:

**BUILDING D** 

building footprint: 4,100 sf building area: 16,400 sf