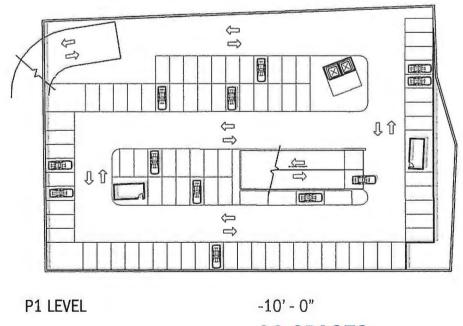

# parking study

 $\Rightarrow$ P2 LEVEL -20' - 0" **88 SPACES** 

**265 TOTAL SPACES ON SITE** 