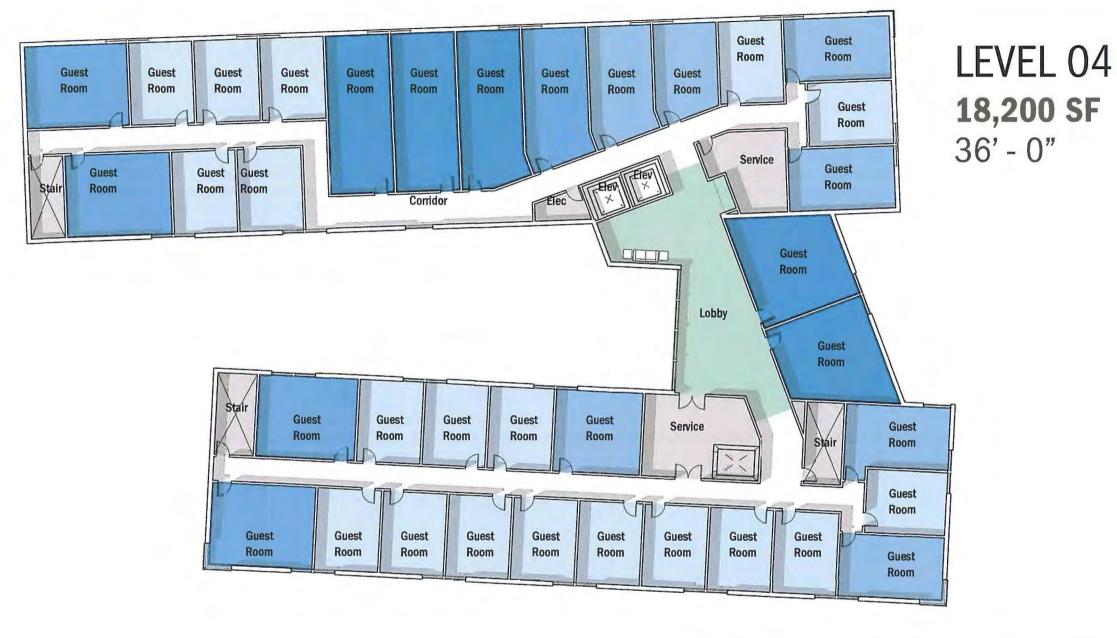

| Level 4 - Guest Rooms               |                 |       |  |
|-------------------------------------|-----------------|-------|--|
| Room Type                           | Room Size       | Count |  |
| Standard Room                       | 250 SF - 300 SF | 19    |  |
| Superior Room                       | 300 SF - 400 SF | 7     |  |
| Delux Room                          | 400 SF - 500 SF | 5     |  |
| Delux Suite                         | 500 SF+         | 5     |  |
| Delux Suite<br>Total Room Count - 4 |                 | 5     |  |