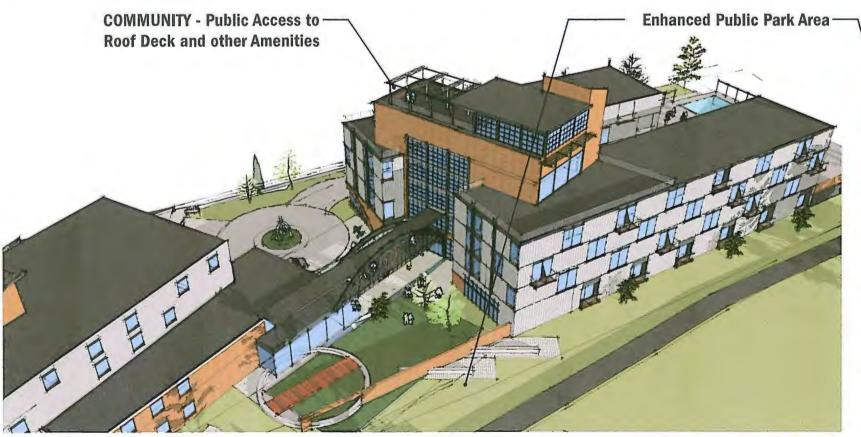

# preliminary design - exterior views

**AERIAL VIEW LOOKING SOUTH** 

**VIEW FROM RAIL TRAIL LOOKING NORTH** 

# preliminary design - exterior views

**VIEW FROM POND STREET LOOKING NORTH** 

**VIEW FROM HIGH STREET BRIDGE LOOKING SOUTH** 

VIEW FROM RAIL TRAIL LOOKING SOUTH