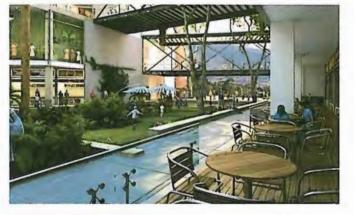

. HOTEL ROOM COUNT: 117 EST. RESTAURANT CAPACITY: 150 SEATS EST. FUNCTION HALL CAPACITY: 250 SEATS TOTAL BUILDING FOOTPRINT: 53,500 SF

TOTAL BUILDING AREA: 186,300 SF (LO1 - ROOF DECK)

TOTAL PARKING AREA: 84,800 SF (P1 - P2)

TOTAL COMBINED AREA: 271,100 SF



LEVEL 05: 48'

9,800 SF

LEVEL 04:36' 18,200 SF

20,600 SF

42,400 SF

42,400 SF

3,200 SF



2,300 SF

4,300 SF

LEVEL 03: 25'

37,400 SF

44,900 SF

LEVEL 02: 14'



50,400 SF

LEVEL 01:0' P1: -10'

P2: -20'

29,800 SF

# parking study





 $\Rightarrow$ P2 LEVEL -20' - 0" **88 SPACES** 

**265 TOTAL SPACES ON SITE** 

#### PARKING SPACE REQUIREMENTS

- 117 HOTEL
- RESTAURANT
- **FUNCTION SPACE**
- OFFICE / BUSINESS
- RESIDENTIAL
- 53 RETAIL
- TOTAL PARKING REQUIREMENT

**PER ZONING** 

# hotel design inspiration































# preliminary design - entrance view



## preliminary design - exterior views







**VIEW SOUTH FROM TOP OF CARY AVE** 

# preliminary design - exterior views







**AERIAL VIEW LOOKING SOUTH** 

**VIEW FROM RAIL TRAIL LOOKING NORTH** 

# preliminary design - exterior views



**VIEW FROM POND STREET LOOKING NORTH** 



**VIEW FROM HIGH STREET BRIDGE LOOKING SOUTH** 



VIEW FROM RAIL TRAIL LOOKING SOUTH

# proposed hotel views



VIEW FROM 75' - 0"



VIEW FROM 65' - 0"



VIEW FROM 48' - 0"



500 SF+

1

4

Delux Room

**Delux Suite** 

Total Room Count - 1st Floor: 11

Delux Suite

Service





| Level 2 - Guest Rooms |                                                 |  |  |
|-----------------------|-------------------------------------------------|--|--|
| Room Si