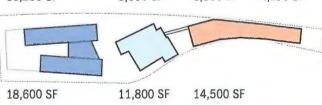

#### **BUILDING FOOTPRINTS**

30,400 sf building footprint: building area: 88,200 sf

Restaurant/Function Space - Building B

building footprint: 12,500 sf 44,000 sf building area:

Retail/Residential - BUILDING C

building footprint: 6,500 sf 30,300 sf building area:

**BUILDING D** 

building footprint: 4,100 sf building area: 16,400 sf