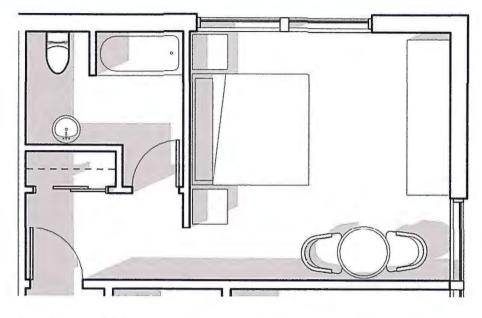

# preliminary design - typical room layouts

STANDARD ROOM

250 - 300 SF

SUPERIOR ROOM

300 - 400 SF

**DELUXE SUITE** 

500+ SF