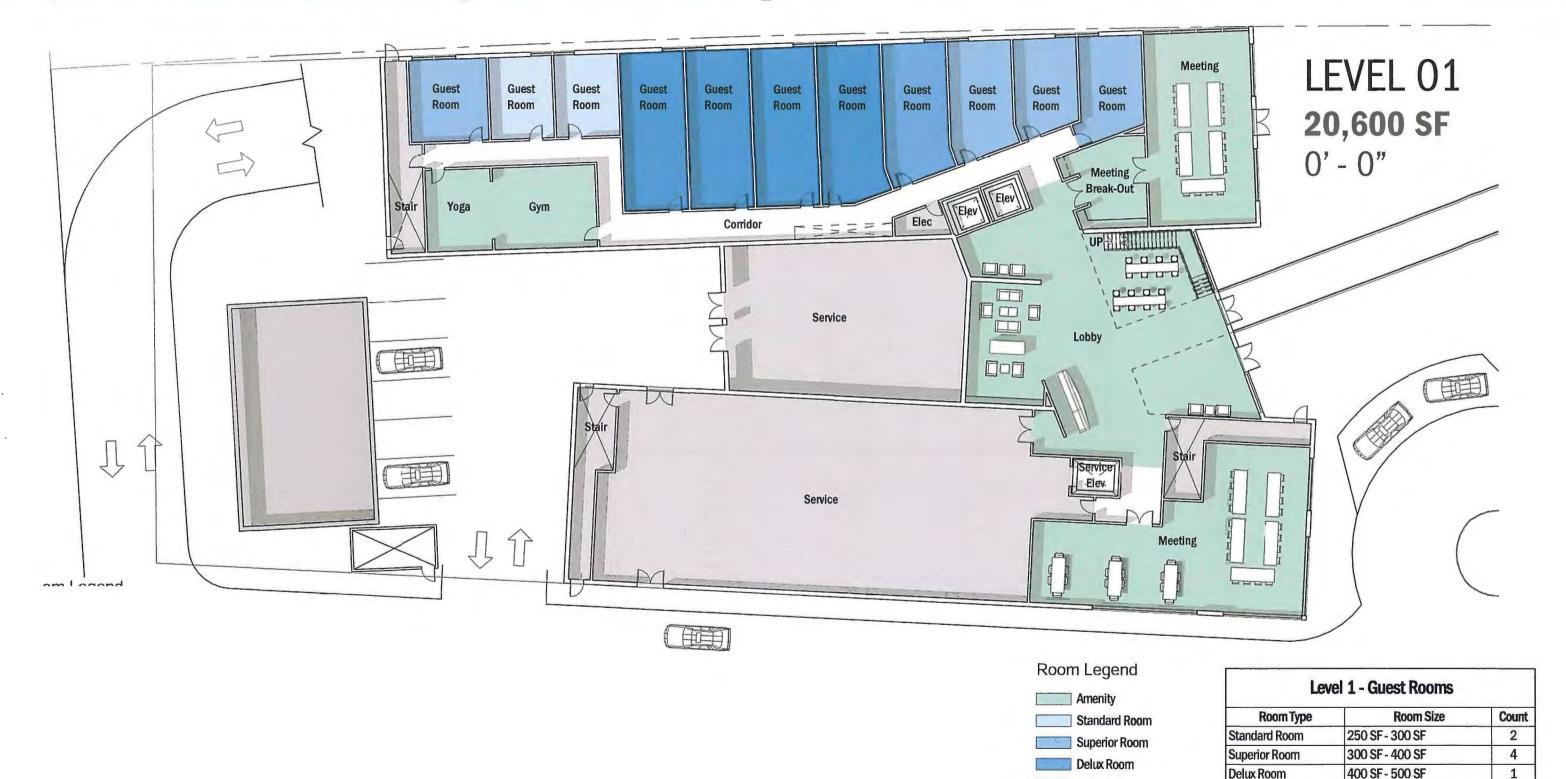

#### **ADDITIONAL CAPACITY INFO**

EST. HOTEL ROOM COUNT: 117 EST. RESTAURANT CAPACITY: 150 SEATS EST. FUNCTION HALL CAPACITY: 250 SEATS TOTAL BUILDING FOOTPRINT: 53,500 SF

TOTAL BUILDING AREA: 186,300 SF (LO1 - ROOF DECK)

LEVEL 01:0' P1: -10'

P2: -20'

29,800 SF

# proposed hotel views

VIEW FROM 75' - 0"

VIEW FROM 65' - 0"

VIEW FROM 48' - 0"

500 SF+

1

4

Delux Room

**Delux Suite** 

Total Room Count - 1st Floor: 11

Delux Suite

Service

| Level 2 - Guest Rooms |                                                 |  |  |
|-----------------------|-------------------------------------------------|--|--|
| Room Size             | Count                                           |  |  |
| 250 SF - 300 SF       | 23                                              |  |  |
| 300 SF - 400 SF       | 7                                               |  |  |
| 400 SF - 500 SF       | 4                                               |  |  |
|                       | Room Size<br>250 SF - 300 SF<br>300 SF - 400 SF |  |  |