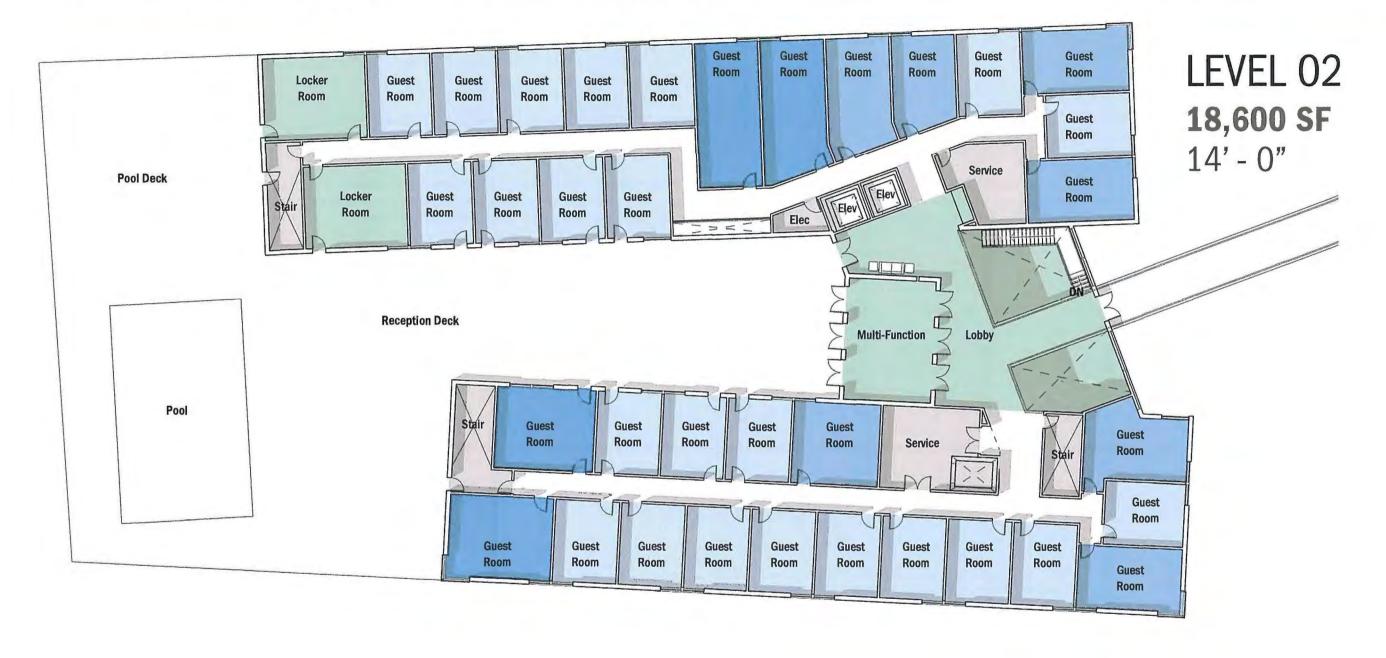

3,200 SF

2,300 SF

4,300 SF

LEVEL 03: 25'

37,400 SF

44,900 SF

LEVEL 02: 14'

50,400 SF

**Delux Suite** 

Total Room Count - 1st Floor: 11

Delux Suite

Service

| Level 2 - Guest Rooms |                                                 |  |  |
|-----------------------|-------------------------------------------------|--|--|
| Room Size             | Count                                           |  |  |
| 250 SF - 300 SF       | 23                                              |  |  |
| 300 SF - 400 SF       | 7                                               |  |  |
| 400 SF - 500 SF       | 4                                               |  |  |
|                       | Room Size<br>250 SF - 300 SF<br>300 SF - 400 SF |  |  |