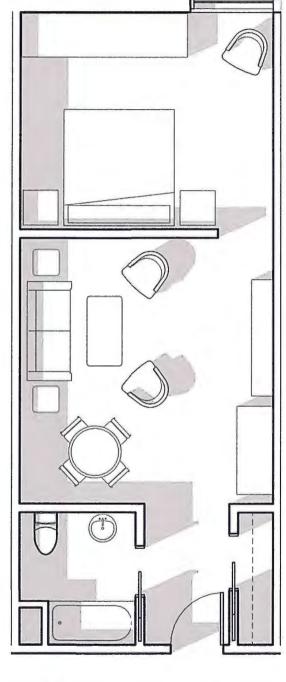

# preliminary design - typical room layouts

STANDARD ROOM

250 - 300 SF

SUPERIOR ROOM

300 - 400 SF

**DELUXE SUITE** 

500+ SF