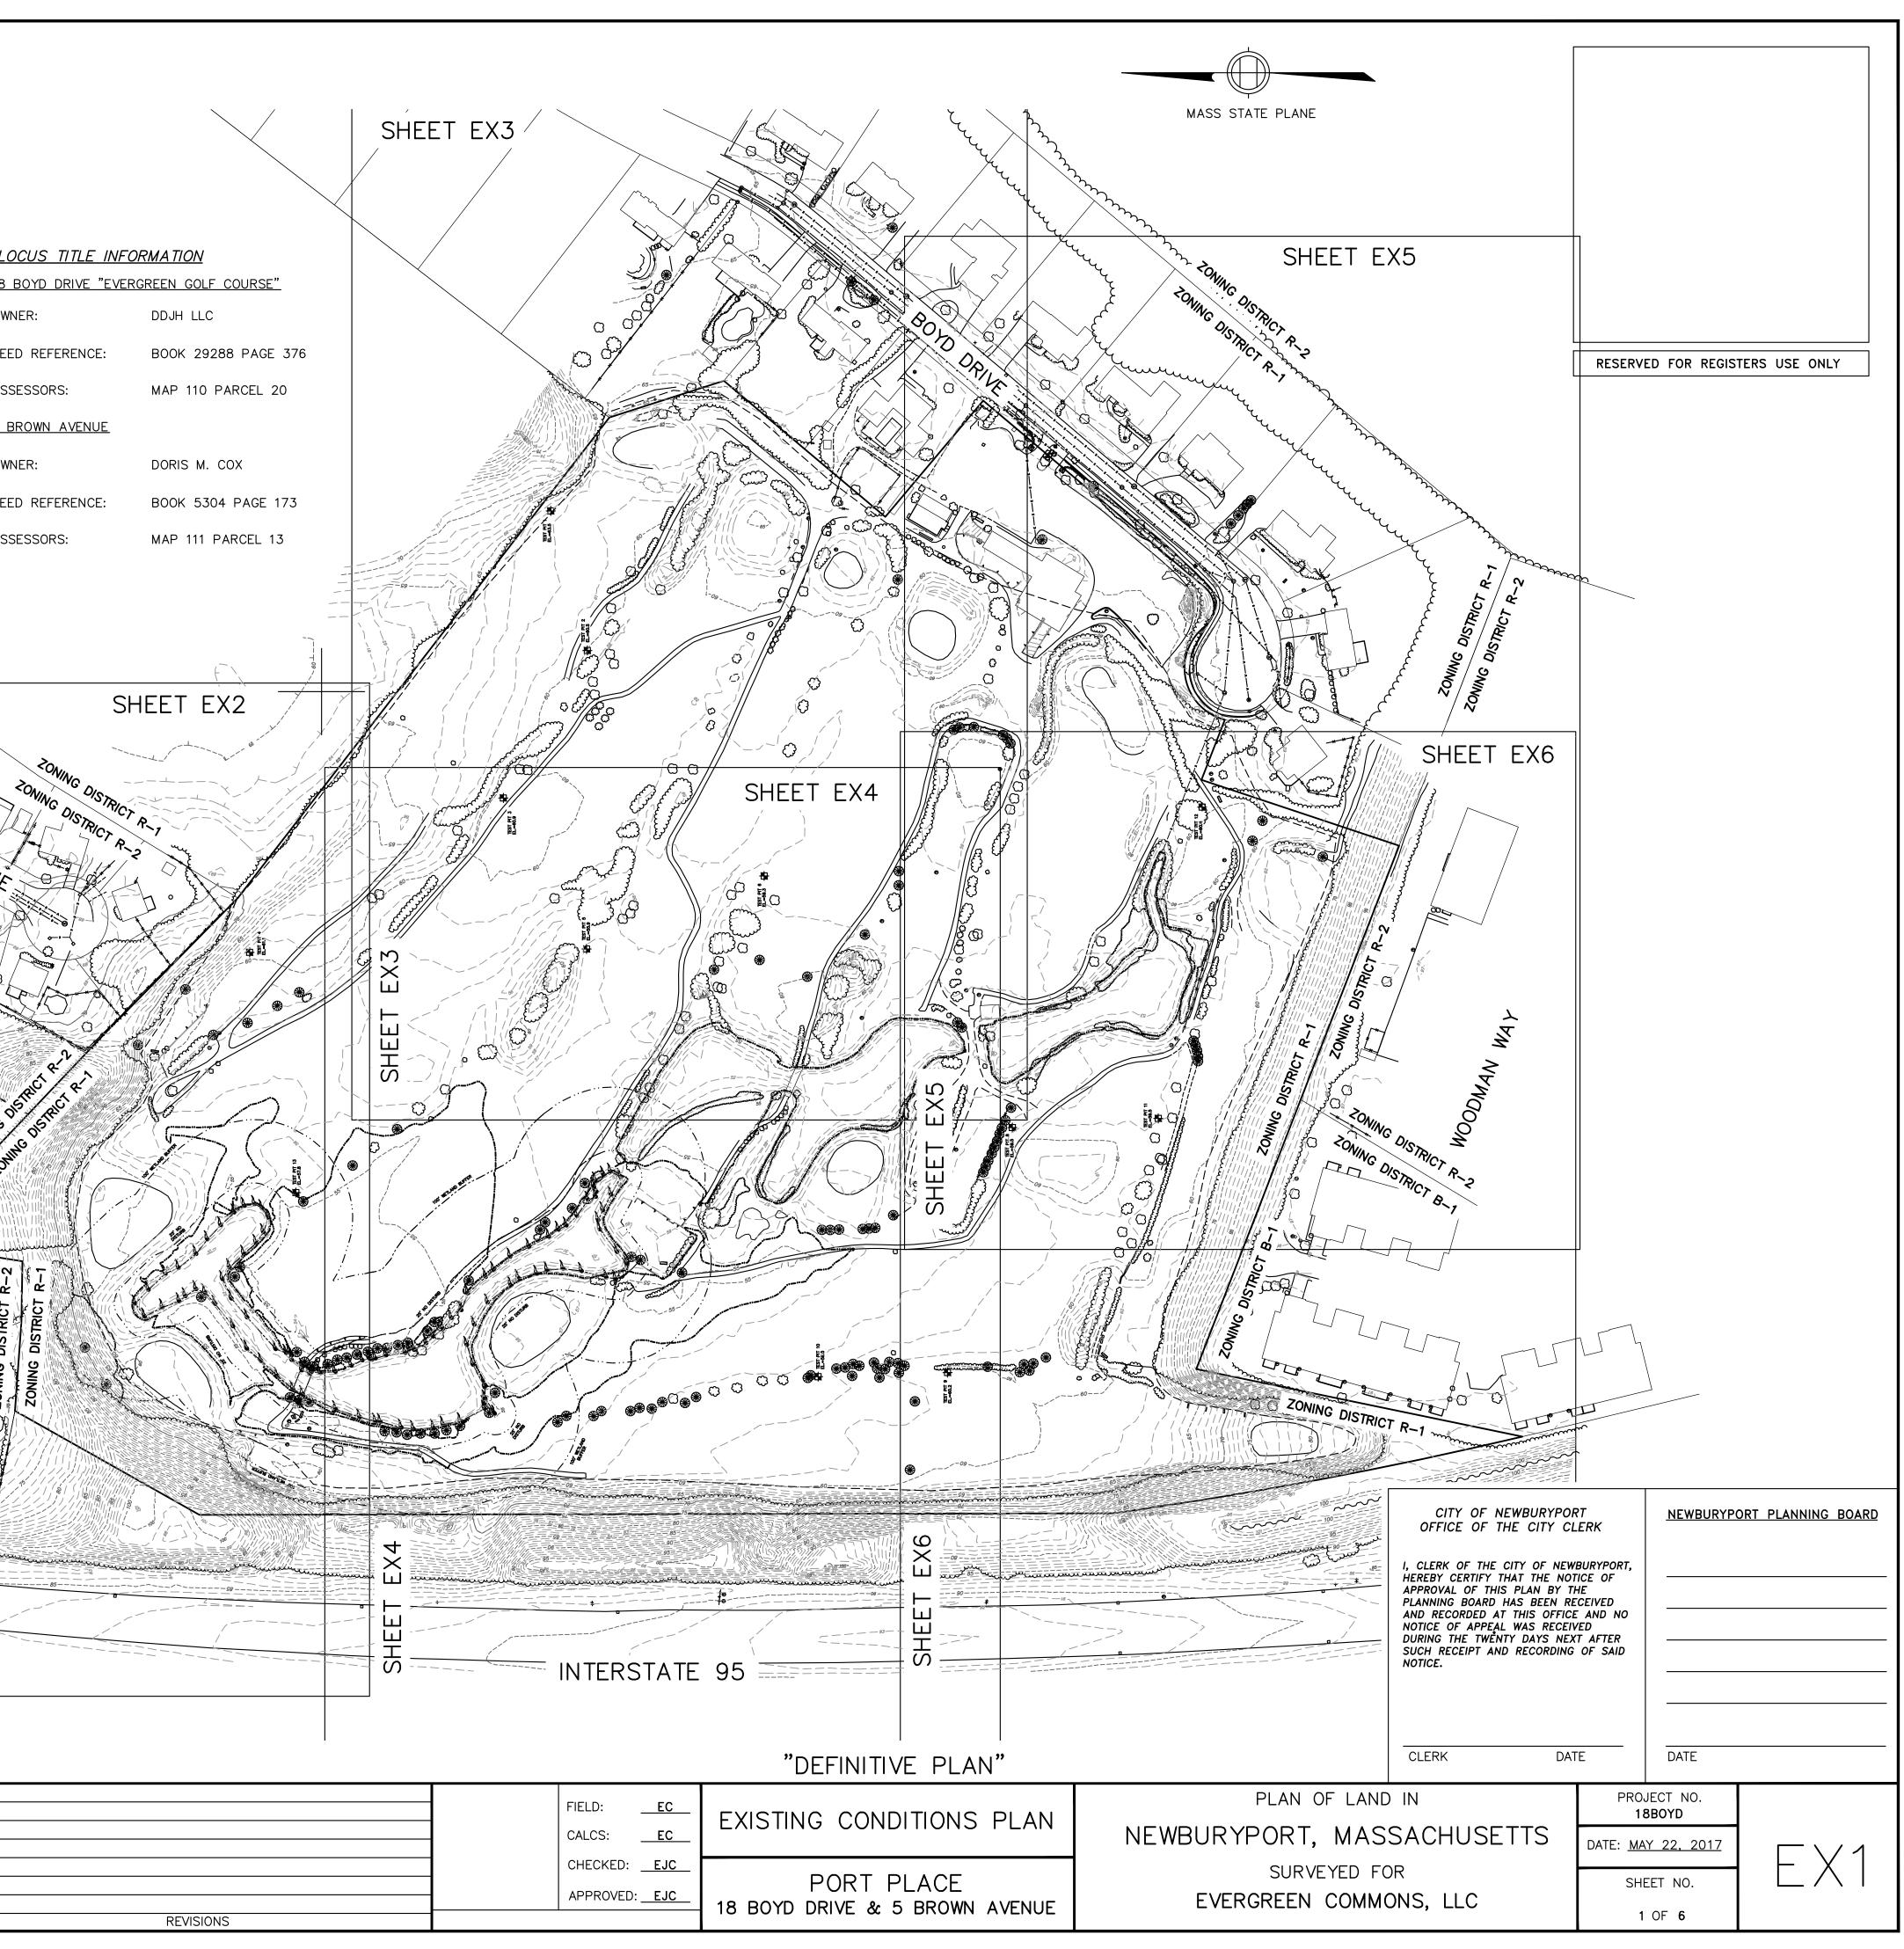

#### OWNER REFERENCES

| 18 BOYD DRIVE "EVERGREEN GOLF COURSE" |
|---------------------------------------|
| OWNER: DDJH LLC                       |
| DEED REFERENCE: BOOK 29288 PAGE 376   |
| ASSESSORS: MAP 110 PARCEL 20          |
| <u>5 BROWN AVENUE</u>                 |
| OWNER: DORRIS COX                     |
| DEED REFERENCE: BOOK 5304 PAGE 173    |
| ASSESSORS: MAP 111 PARCEL 13          |

# SHEET INDEX:

| SHEET<br>NO. | DESCRIPTION                               |
|--------------|-------------------------------------------|
| T1           | COVER SHEET                               |
| EX1          | EXISTING CONDITIONS PLAN OF LAND (1 OF 6) |
| EX2          | EXISTING CONDITIONS PLAN OF LAND (2 OF 6) |
| EX3          | EXISTING CONDITIONS PLAN OF LAND (3 OF 6) |
| EX4          | EXISTING CONDITIONS PLAN OF LAND (4 OF 6) |
| EX5          | EXISTING CONDITIONS PLAN OF LAND (5 OF 6) |
| EX6          | EXISTING CONDITIONS PLAN OF LAND (6 OF 6) |
| S1           | LOT LAYOUT KEY SHEET                      |
| S2           | LOT LAYOUT SHEET 1                        |
| S3           | LOT LAYOUT SHEET 2                        |
| S4           | LOT LAYOUT SHEET 3                        |
| S5           | LOT LAYOUT SHEET 4                        |
| S6           | LOT LAYOUT SHEET 5                        |
|              |                                           |
|              |                                           |