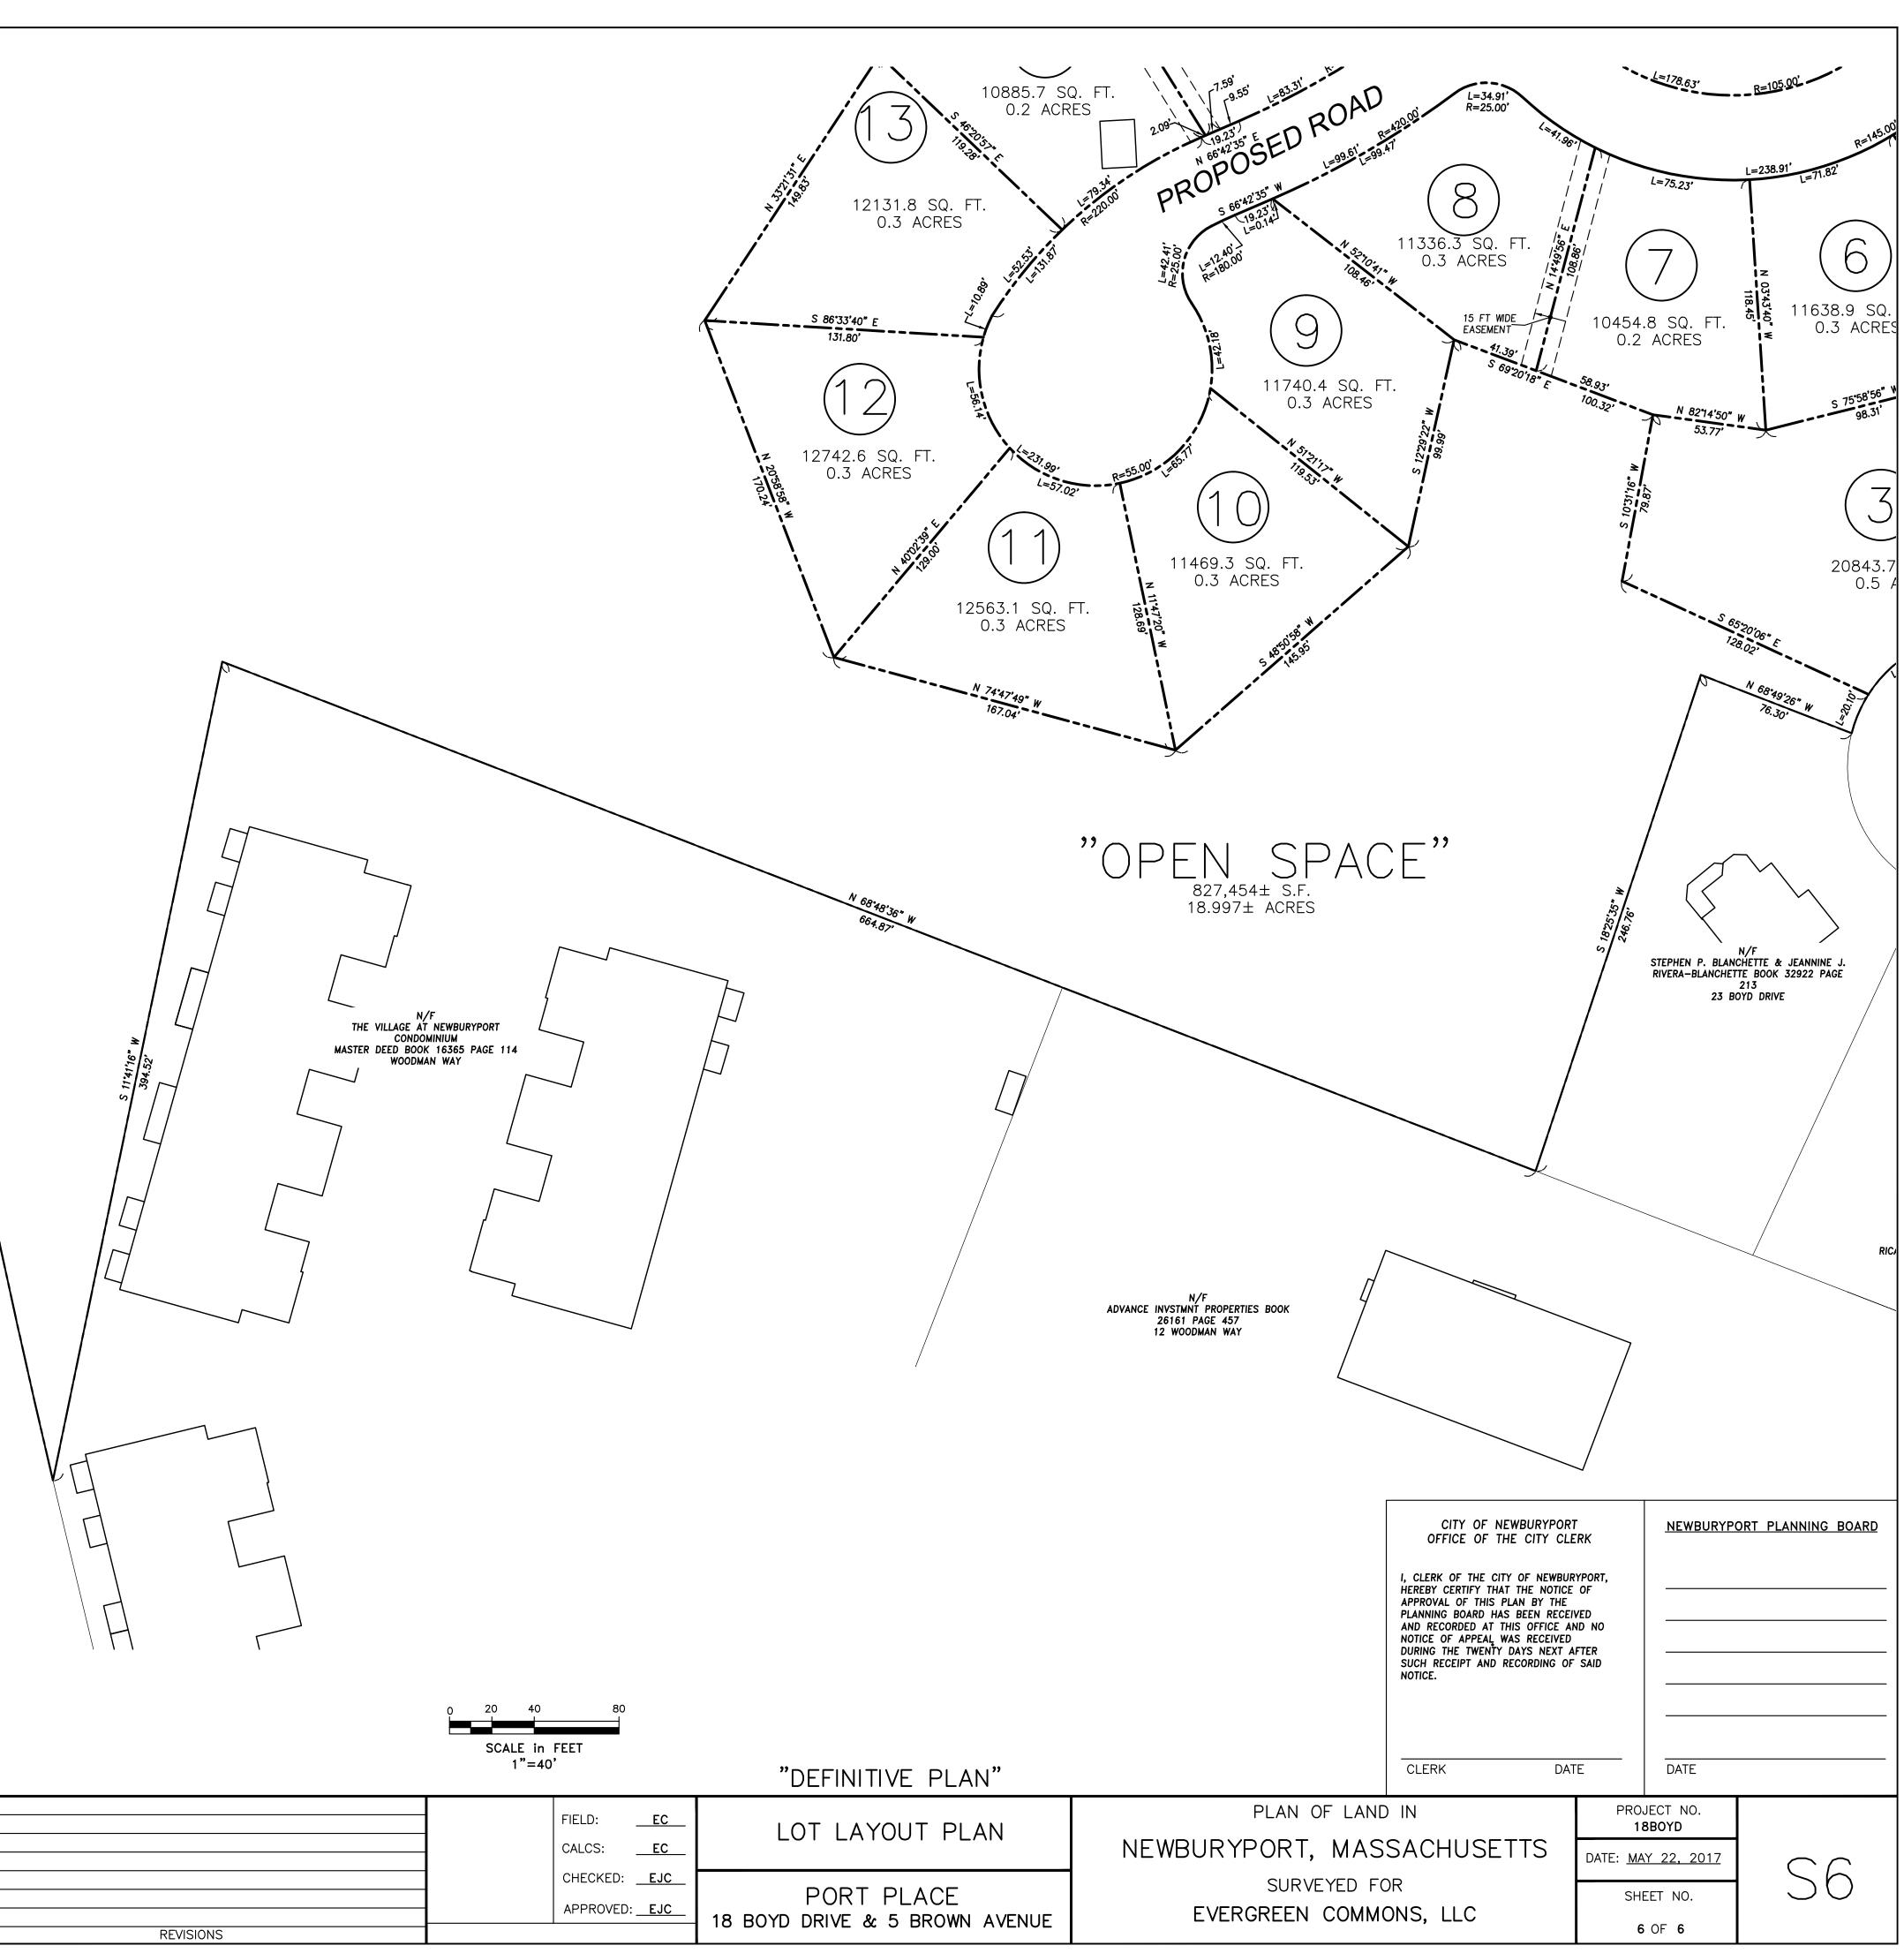

#### LIST OF ABUTTING PROPERTIES

#14 BOYD DRIVE / B. WOOD & SOARS #12 BOYD DRIVE / R. BAILLY FERRY ROAD / CITY OF NEWBURYPORT #17 BRIGGS ROAD / J. BELL & L. MATTHEWS #14 BRIGGS ROAD / K. CHAMBERS #3 BROWN AVE. / S. ASPROGIANNIS #5 BROWN AVE. / D. COX #7 BROWN AVE. / W. MARGARET & W. BOOK #9 BROWN AVE. / P. CUSACK #13 LAUREL ROAD / A. & D. MCCARTHY #16 LAUREL ROAD / E. KOVACH INTERSTATE 95 / COMMONWEALTH OF MASSACHUSETTS WOODMAN WAY / VILLAGE AT NEWBURYPORT CONTINUUM #12 WOODMAN WAY / ADVANCE INVESTMENT PROPERTIES #23 BOYD DRIVE / S. BLANCHETTE & J. RIVERA-BLANCHETTE

# SHEET INDEX:

| SHEET<br>NO. | DESCRIPTION                               |
|--------------|-------------------------------------------|
| T1           | COVER SHEET                               |
| EX1          | EXISTING CONDITIONS PLAN OF LAND (1 OF 6) |
| EX2          | EXISTING CONDITIONS PLAN OF LAND (2 OF 6) |
| EX3          | EXISTING CONDITIONS PLAN OF LAND (3 OF 6) |
| EX4          | EXISTING CONDITIONS PLAN OF LAND (4 OF 6) |
| EX5          | EXISTING CONDITIONS PLAN OF LAND (5 OF 6) |
| EX6          | EXISTING CONDITIONS PLAN OF LAND (6 OF 6) |
| S1           | LOT LAYOUT KEY SHEET                      |
| S2           | LOT LAYOUT SHEET 1                        |
| S3           | LOT LAYOUT SHEET 2                        |
| S4           | LOT LAYOUT SHEET 3                        |
| S5           | LOT LAYOUT SHEET 4                        |
| S6           | LOT LAYOUT SHEET 5                        |
|              |                                           |
|              |                                           |