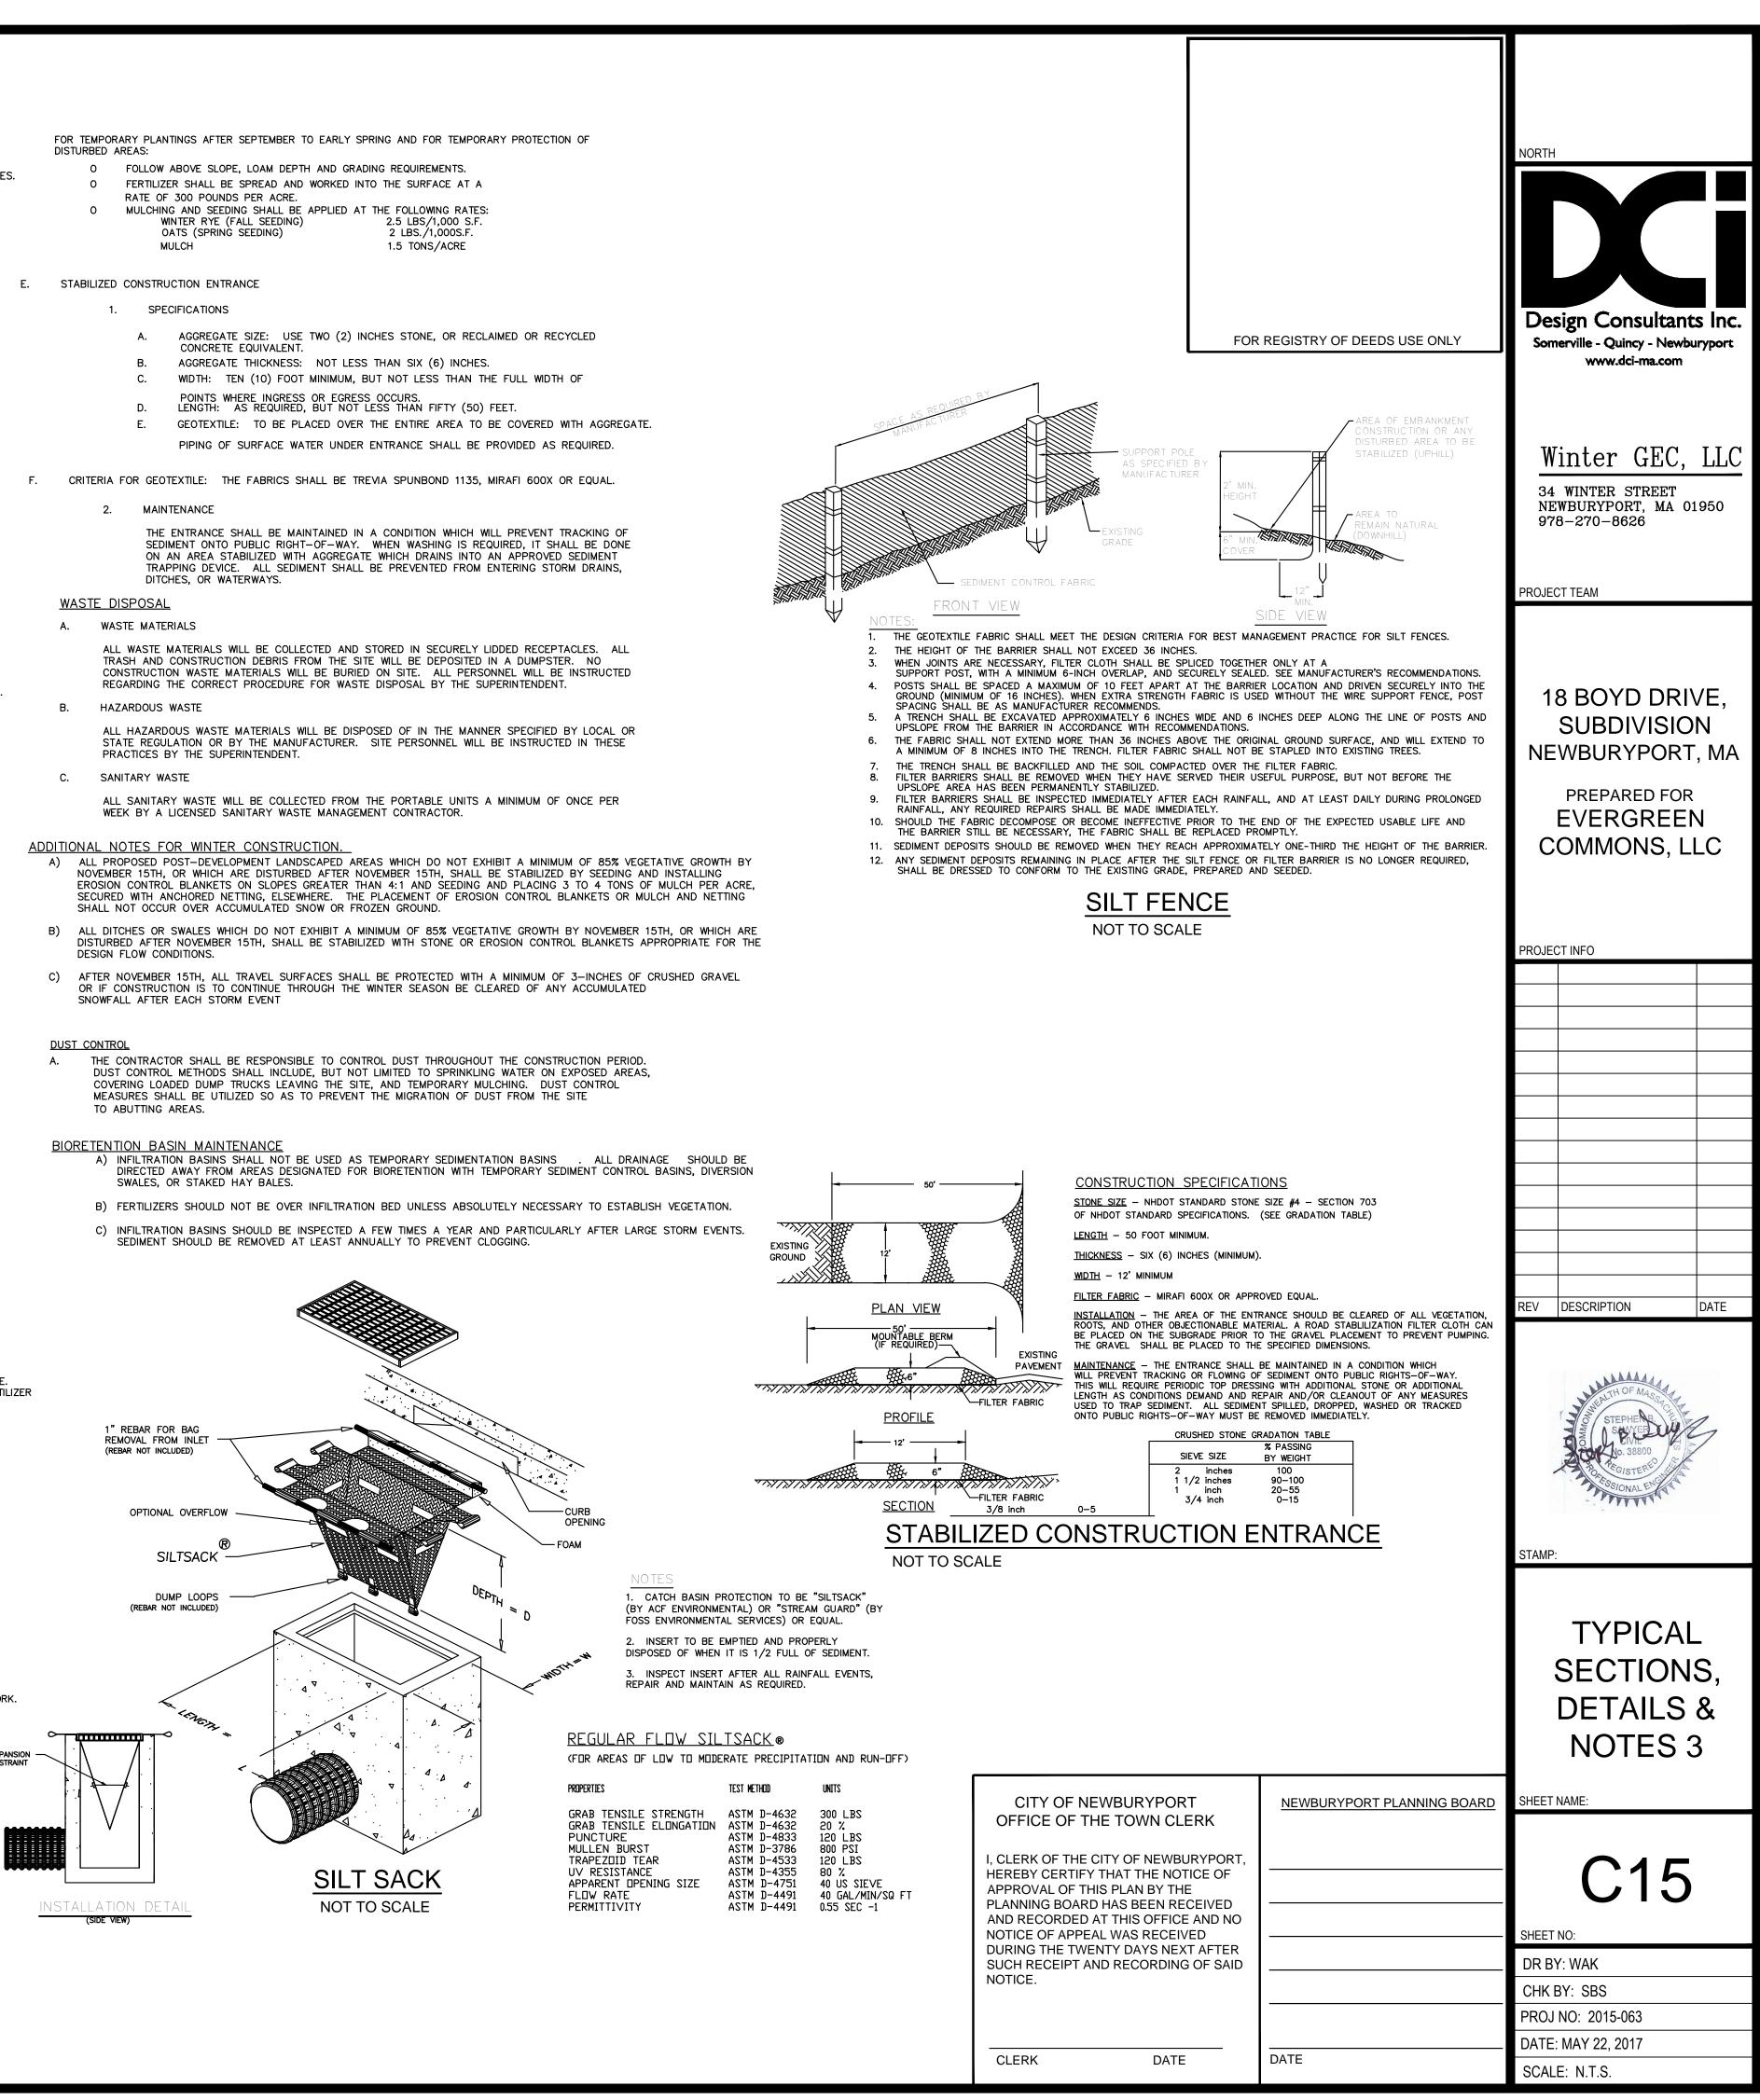

ROL BLANKETS OR MULCH AND NETTING SHALL NOT OCCUR OVER ACCUMULATED SNOW OR FROZEN GROUND.

- DESIGN FLOW CONDITIONS.
- OR IF CONSTRUCTION IS TO CONTINUE THROUGH THE WINTER SEASON BE CLEARED OF ANY ACCUMULATED SNOWFALL AFTER EACH STORM EVENT

THE CONTRACTOR SHALL BE RESPONSIBLE TO CONTROL DUST THROUGHOUT THE CONSTRUCTION PERIOD. COVERING LOADED DUMP TRUCKS LEAVING THE SITE, AND TEMPORARY MULCHING. DUST CONTROL MEASURES SHALL BE UTILIZED SO AS TO PREVENT THE MIGRATION OF DUST FROM THE SITE

- A) INFILTRATION BASINS SHALL NOT BE USED AS TEMPORARY SEDIMENTATION BASINS . ALL DRAINAGE SHOULD BE SWALES. OR STAKED HAY BALES.
- B) FERTILIZERS SHOULD NOT BE OVER INFILTRATION BED UNLESS ABSOLUTELY NECESSARY TO ESTABLISH VEGETATION.
- SEDIMENT SHOULD BE REMOVED AT LEAST ANNUALLY TO PREVENT CLOGGING.















# EVERGREEN TREE PLANTING

1/2 DIA. OF ROOTBALL



# 



 $(\cdot)$ 

## SHADE TREES: QTY 7

| ACER RUBRUM (A)   | RED MAPLE | 1.5-2" CAL. |
|-------------------|-----------|-------------|
| QUERCUS ALBA (B)  | WHITE OAK | 1.5-2" CAL. |
| QUERCUS RUBRA (C) | RED OAK   | 1.5-2" CAL. |

# ORNAMENTAL TREES: QTY 5

| BETULA NIGRA (D)   | RIVER BIRCH       | 5-6' HT. |
|--------------------|-------------------|----------|
| CORNUS FLORIDA (E) | FLOWERING DOGWOOD | 5-6' HT. |



JUNIPERUS 'MOONGLOW' JUNIPER ARBORVITAE THUJA PLICATA

6-8' HT.

6-8' HT.

#### FLOWERING TREES: QTY 3

| AMELANCHIER CANADENSIS | SERVICEBERRY      | 2" CAL. |
|------------------------|-------------------|---------|
| CORNUS FLORIDA         | FLOWERING DOGWOOD | 2" CAL. |
| PRUNUS X YEDOENSIS     | YOSHIN