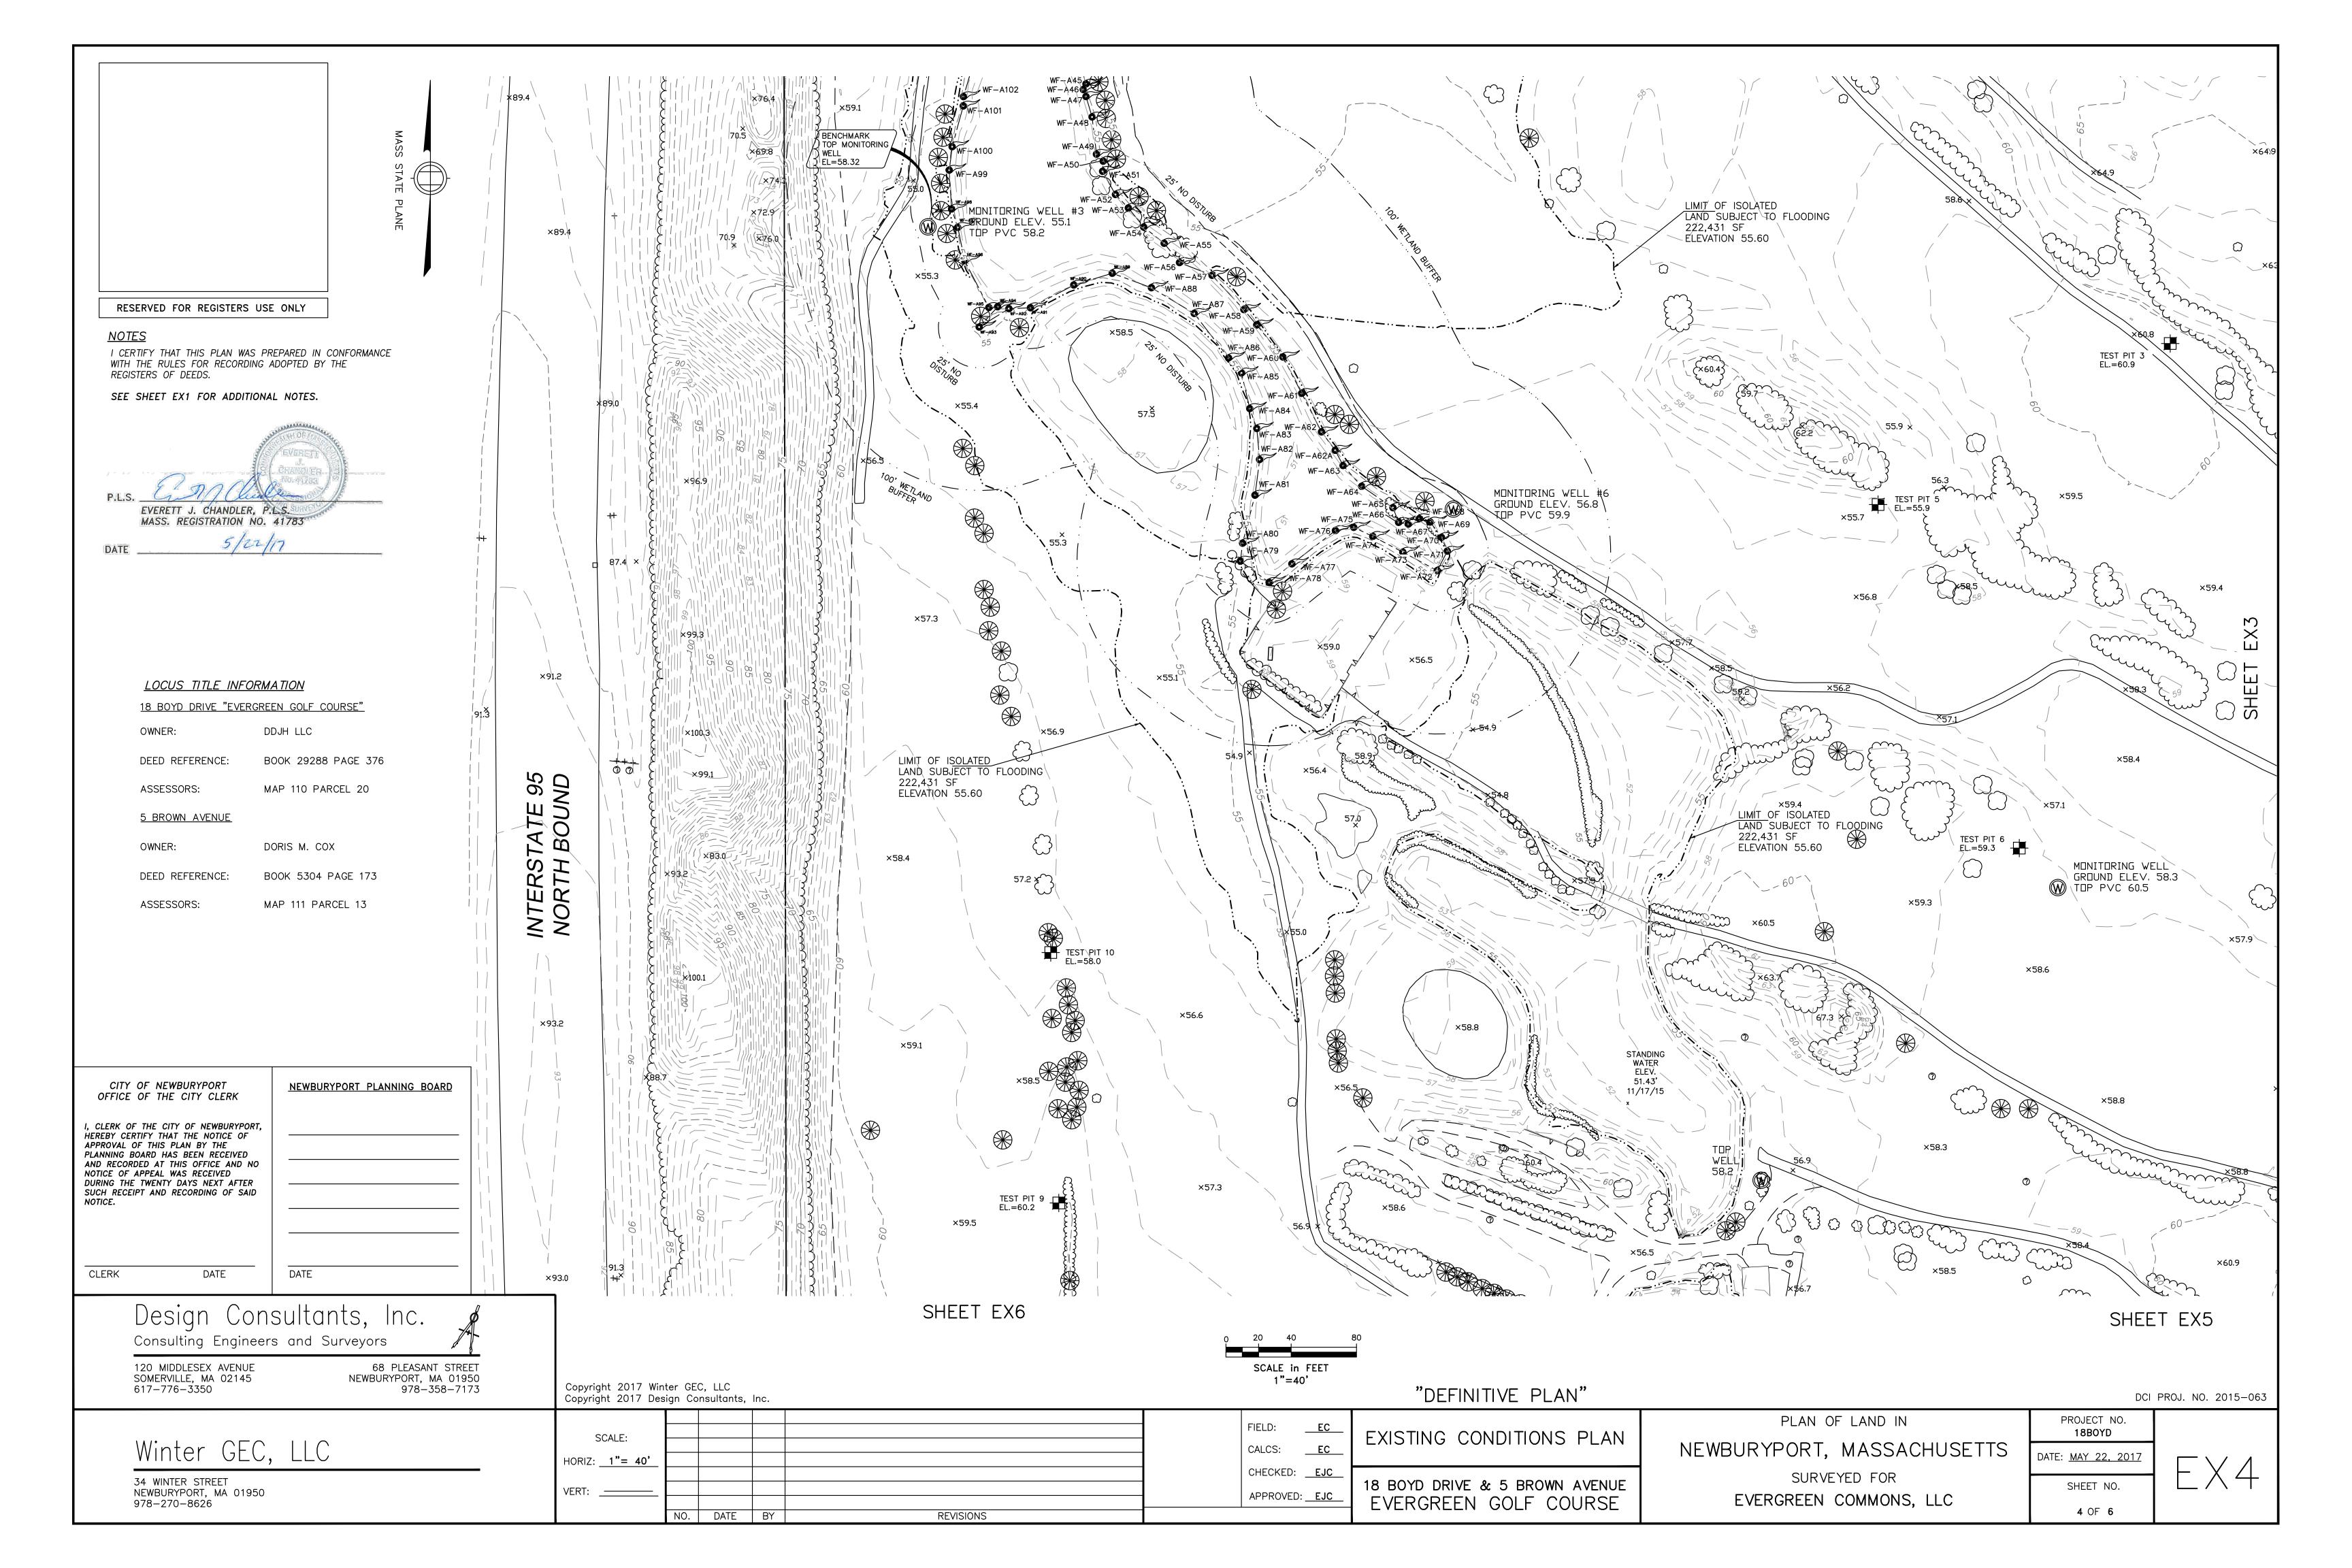

#### OWNER REFERENCES

| 18 BOYD DRIVE "EVERGREEN GOLF COURSE" |
|---------------------------------------|
| OWNER: DDJH LLC                       |
| DEED REFERENCE: BOOK 29288 PAGE 376   |
| ASSESSORS: MAP 110 PARCEL 20          |
| <u>5 BROWN AVENUE</u>                 |
| OWNER: DORRIS COX                     |
| DEED REFERENCE: BOOK 5304 PAGE 173    |
| ASSESSORS: MAP 111 PARCEL 13          |

# SHEET INDEX:

| SHEET<br>NO. | DESCRIPTION                               |
|--------------|-------------------------------------------|
| T1           | COVER SHEET                               |
| EX1          | EXISTING CONDITIONS PLAN OF LAND (1 OF 6) |
| EX2          | EXISTING CONDITIONS PLAN OF LAND (2 OF 6) |
| EX3          | EXISTING CONDITIONS PLAN OF LAND (3 OF 6) |
| EX4          | EXISTING CONDITIONS PLAN OF LAND (4 OF 6) |
| EX5          | EXISTING CONDITIONS PLAN OF LAND (5 OF 6) |
| EX6          | EXISTING CONDITIONS PLAN OF LAND (6 OF 6) |
| S1           | LOT LAYOUT KEY SHEET                      |
| S2           | LOT LAYOUT SHEET 1                        |
| S3           | LOT LAYOUT SHEET 2                        |
| S4           | LOT LAYOUT SHEET 3                        |
| S5           | LOT LAYOUT SHEET 4                        |
| S6           | LOT LAYOUT SHEET 5                        |
|              |                                           |
|              |                                           |