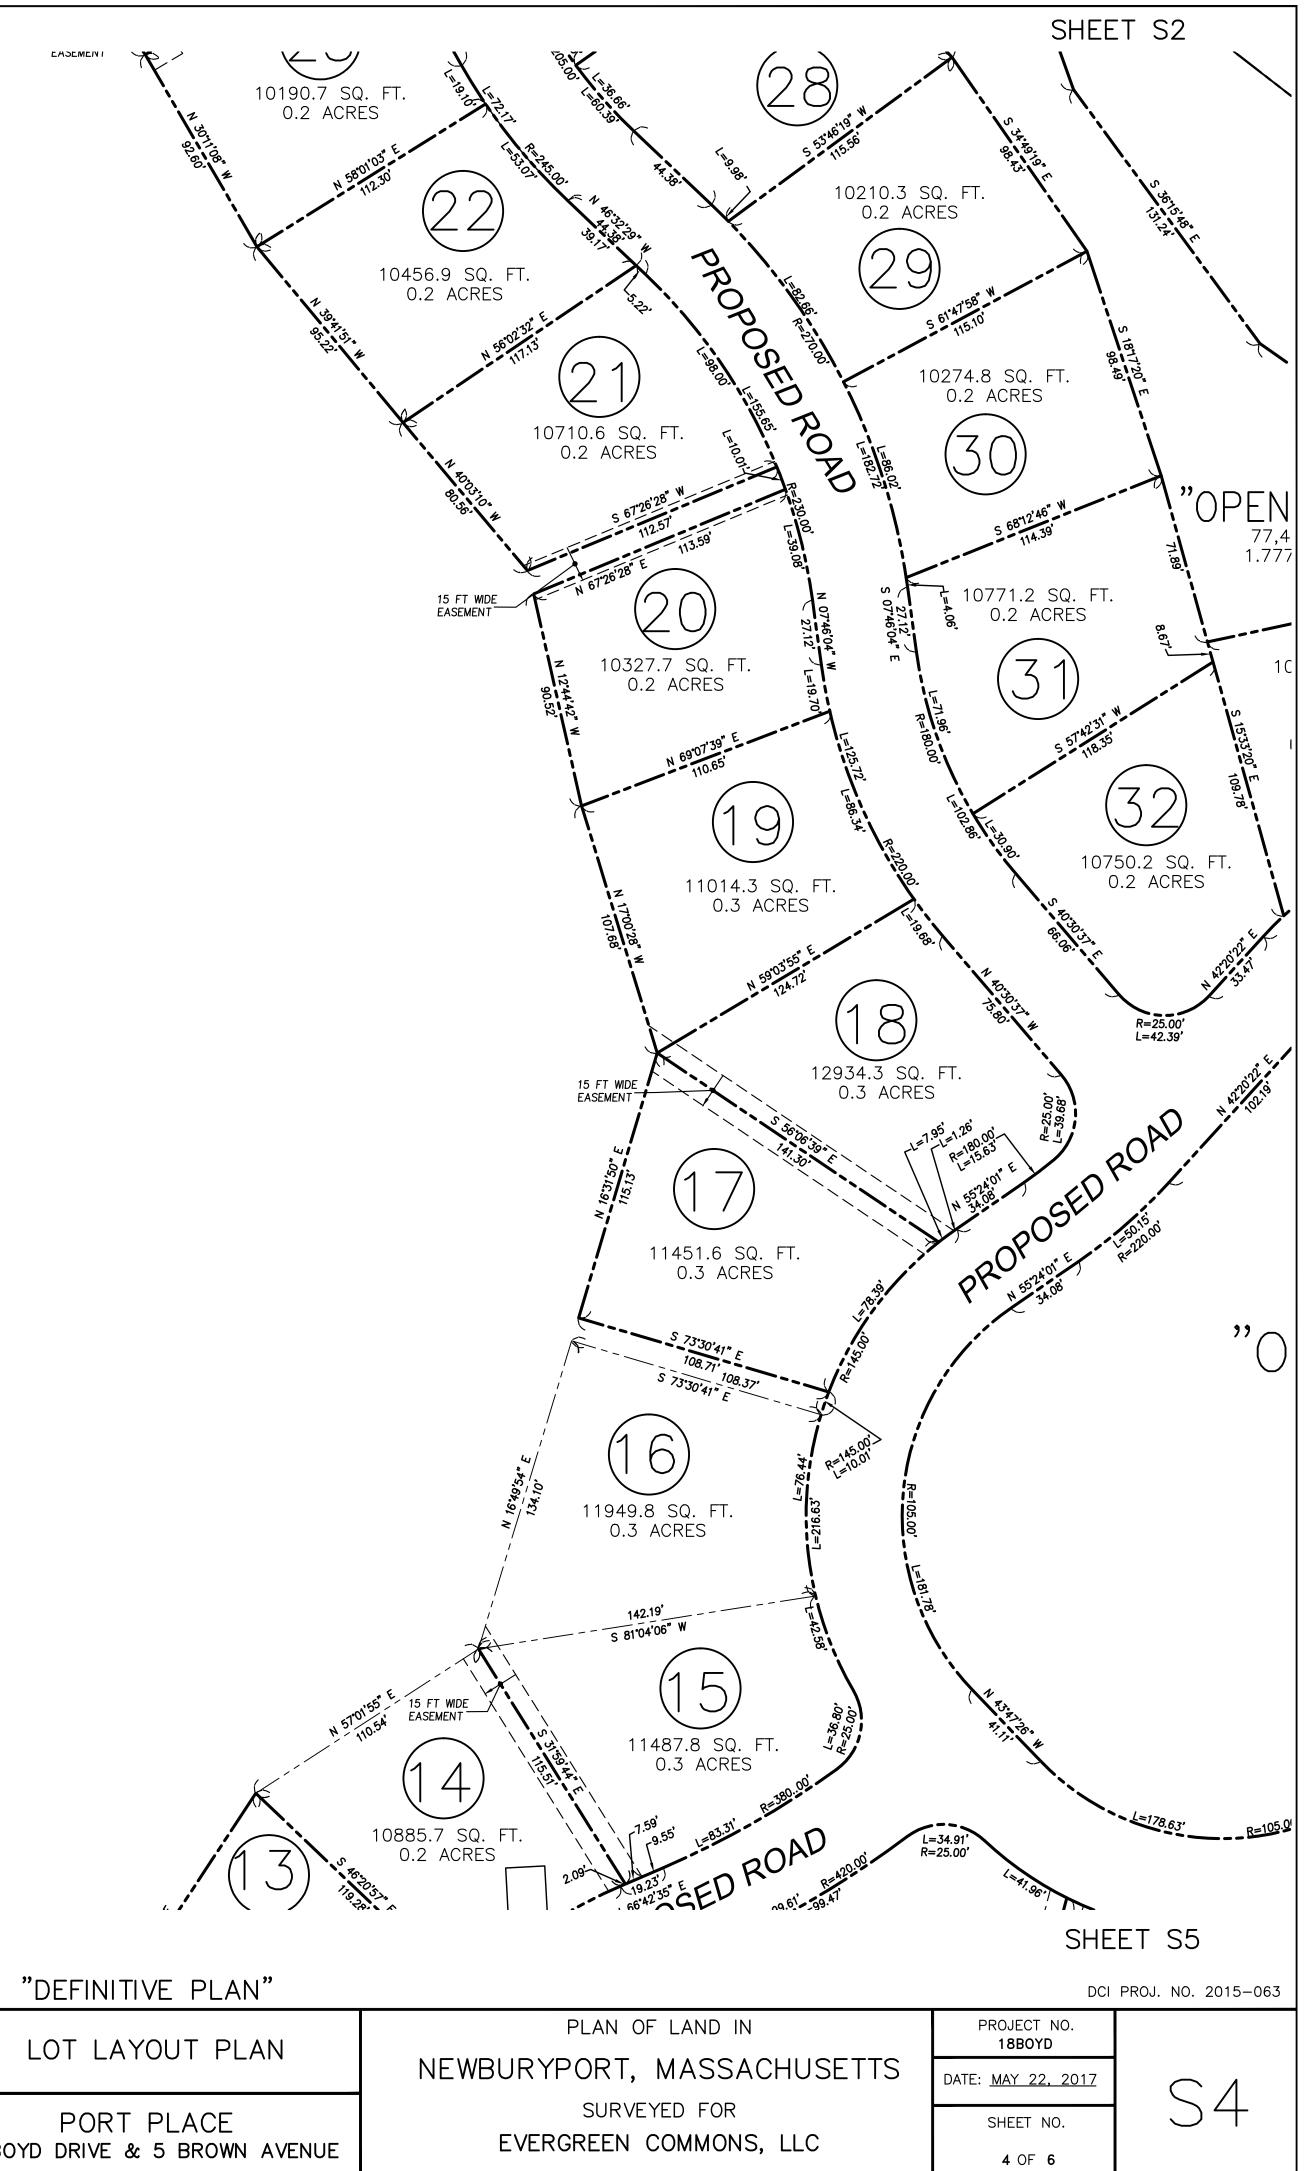

# SHEET INDEX:

| SHEET<br>NO. | DESCRIPTION                               |
|--------------|-------------------------------------------|
| T1           | COVER SHEET                               |
| EX1          | EXISTING CONDITIONS PLAN OF LAND (1 OF 6) |
| EX2          | EXISTING CONDITIONS PLAN OF LAND (2 OF 6) |
| EX3          | EXISTING CONDITIONS PLAN OF LAND (3 OF 6) |
| EX4          | EXISTING CONDITIONS PLAN OF LAND (4 OF 6) |
| EX5          | EXISTING CONDITIONS PLAN OF LAND (5 OF 6) |
| EX6          | EXISTING CONDITIONS PLAN OF LAND (6 OF 6) |
| S1           | LOT LAYOUT KEY SHEET                      |
| S2           | LOT LAYOUT SHEET 1                        |
| S3           | LOT LAYOUT SHEET 2                        |
| S4           | LOT LAYOUT SHEET 3                        |
| S5           | LOT LAYOUT SHEET 4                        |
| S6           | LOT LAYOUT SHEET 5                        |
|              |                                           |
|              |                                           |