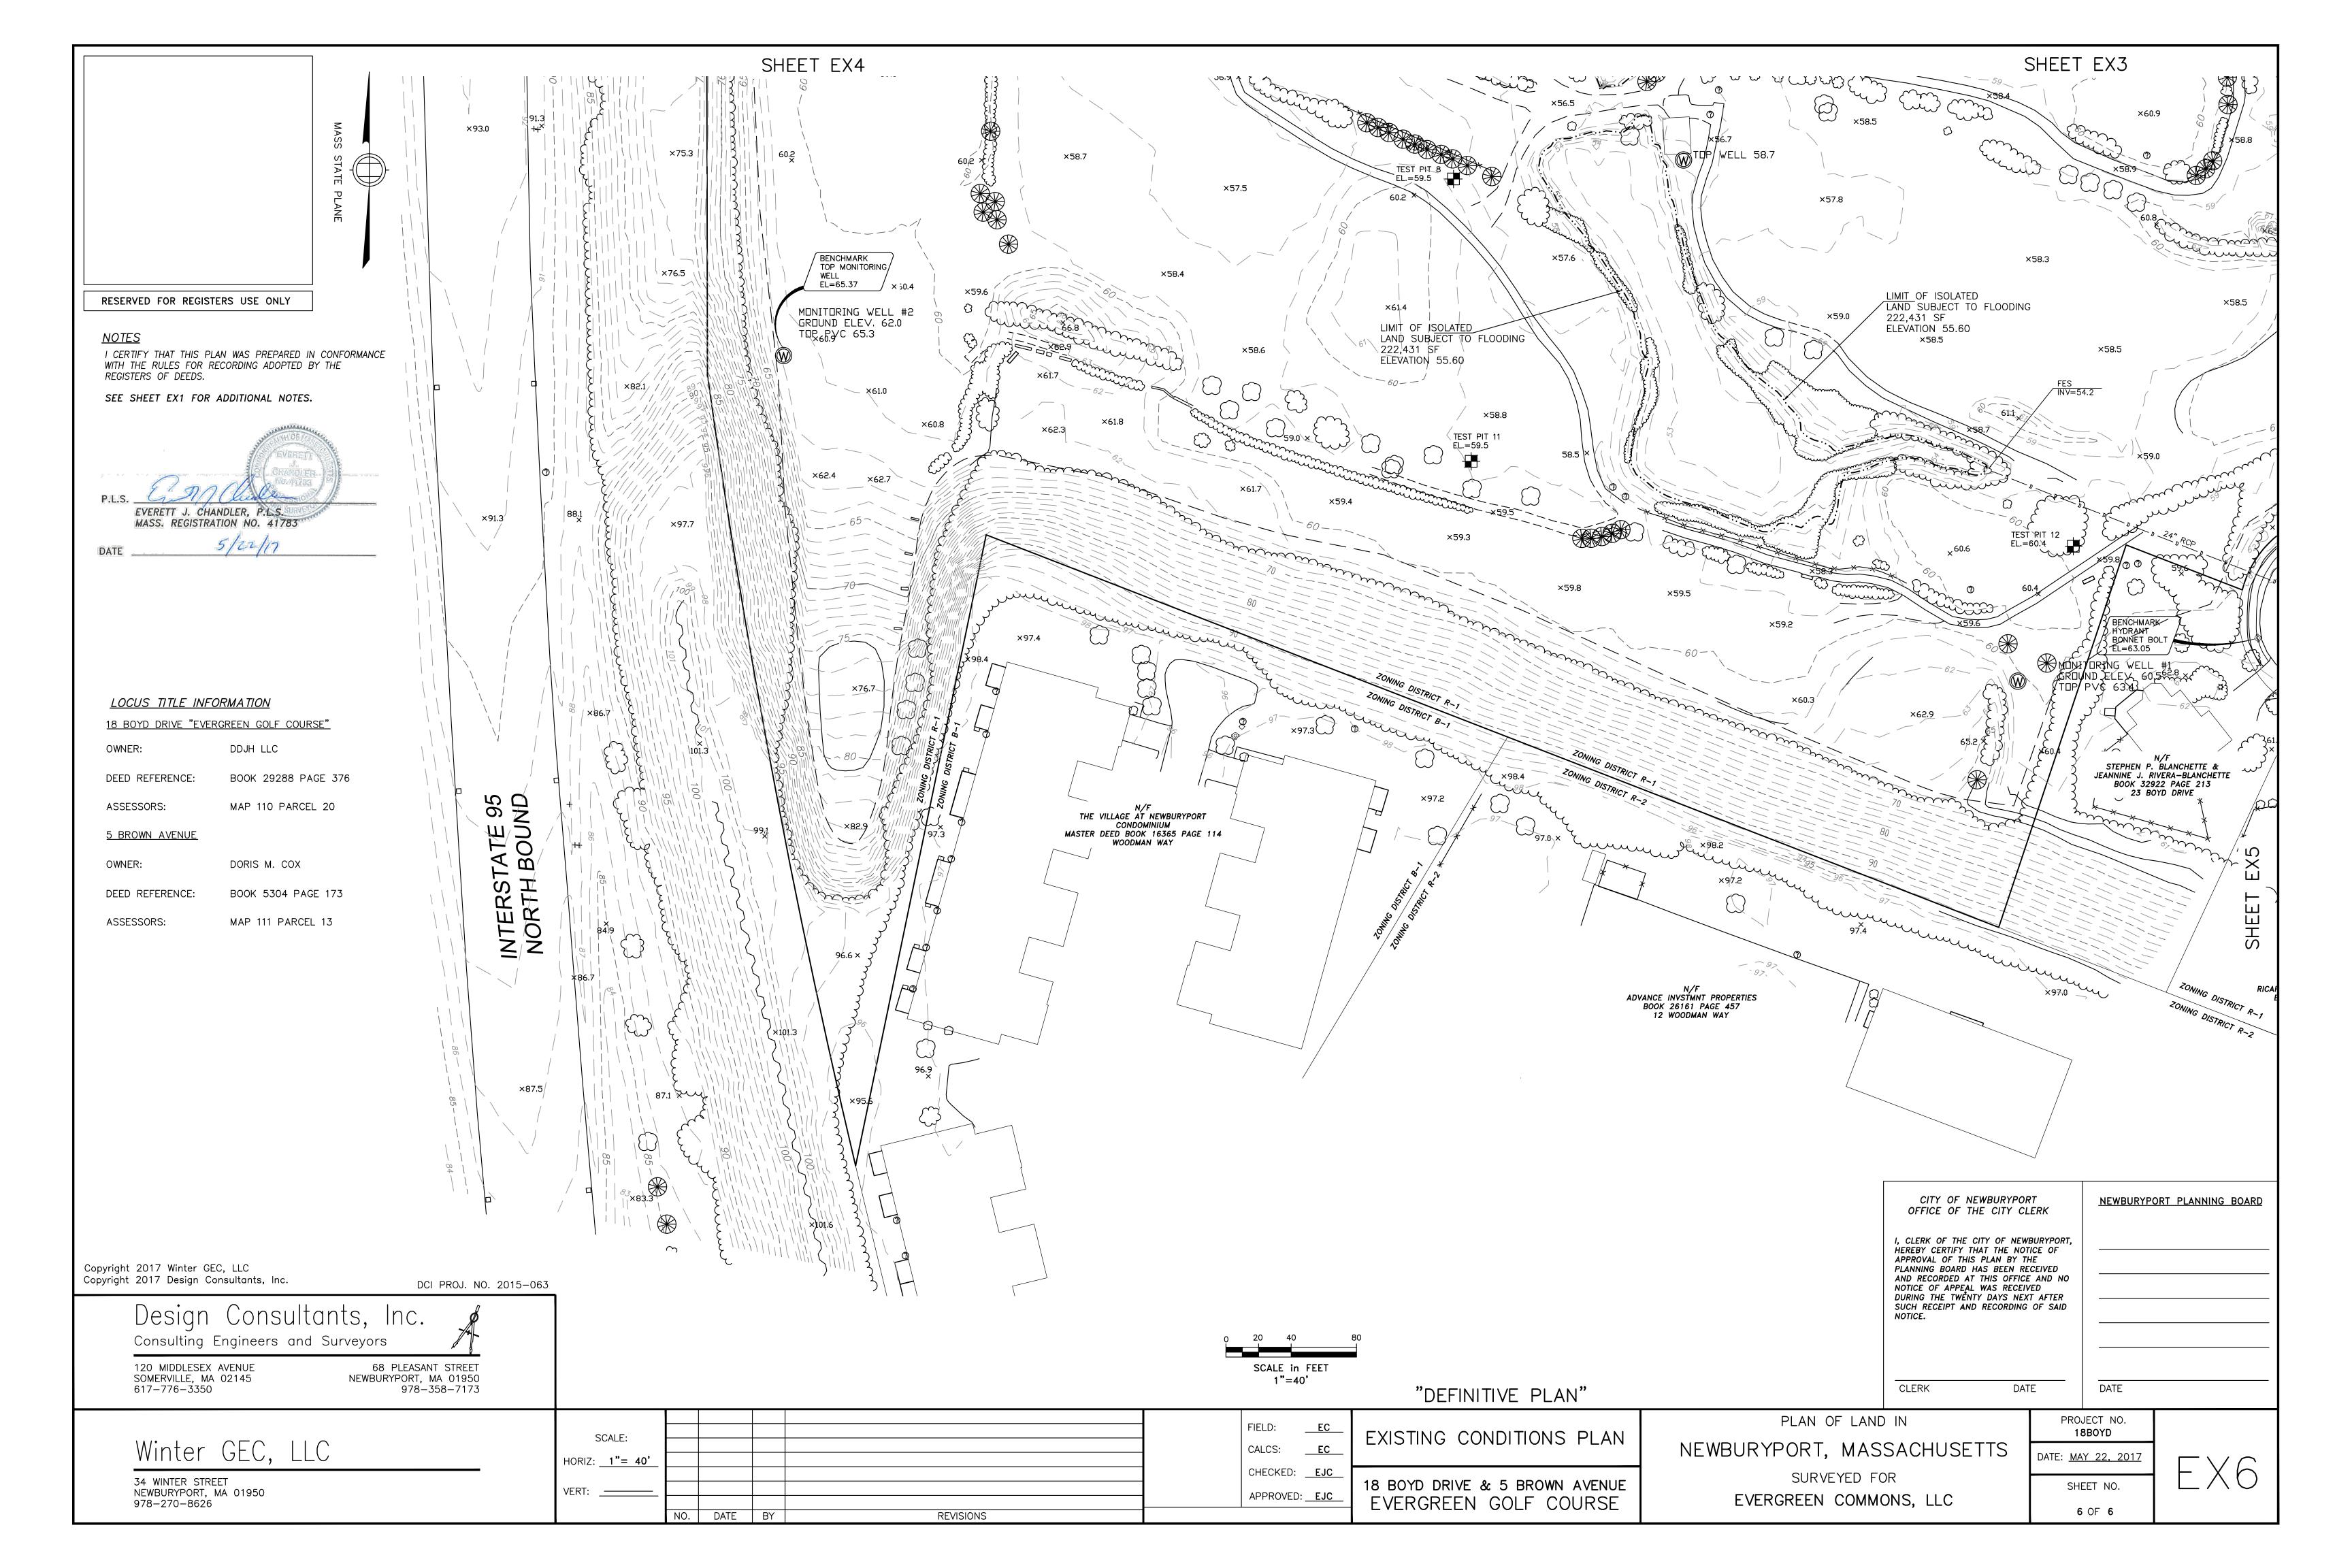

#### OWNER REFERENCES

| 18 BOYD DRIVE "EVERGREEN GOLF COURSE" |
|---------------------------------------|
| OWNER: DDJH LLC                       |
| DEED REFERENCE: BOOK 29288 PAGE 376   |
| ASSESSORS: MAP 110 PARCEL 20          |
| <u>5 BROWN AVENUE</u>                 |
| OWNER: DORRIS COX                     |
| DEED REFERENCE: BOOK 5304 PAGE 173    |
| ASSESSORS: MAP 111 PARCEL 13          |

# SHEET INDEX:

| SHEET<br>NO. | DESCRIPTION                               |
|--------------|-------------------------------------------|
| T1           | COVER SHEET                               |
| EX1          | EXISTING CONDITIONS PLAN OF LAND (1 OF 6) |
| EX2          | EXISTING CONDITIONS PLAN OF LAND (2 OF 6) |
| EX3          | EXISTING CONDITIONS PLAN OF LAND (3 OF 6) |
| EX4          | EXISTING CONDITIONS PLAN OF LAND (4 OF 6) |
| EX5          | EXISTING CONDITIONS PLAN OF LAND (5 OF 6) |
| EX6          | EXISTING CONDITIONS PLAN OF LAND (6 OF 6) |
| S1           | LOT LAYOUT KEY SHEET                      |
| S2           | LOT LAYOUT SHEET 1                        |
| S3           | LOT LAYOUT SHEET 2                        |
| S4           | LOT LAYOUT SHEET 3                        |
| S5           | LOT LAYOUT SHEET 4                        |
| S6           | LOT LAYOUT SHEET 5                        |
|              |                                           |
|              |                                           |