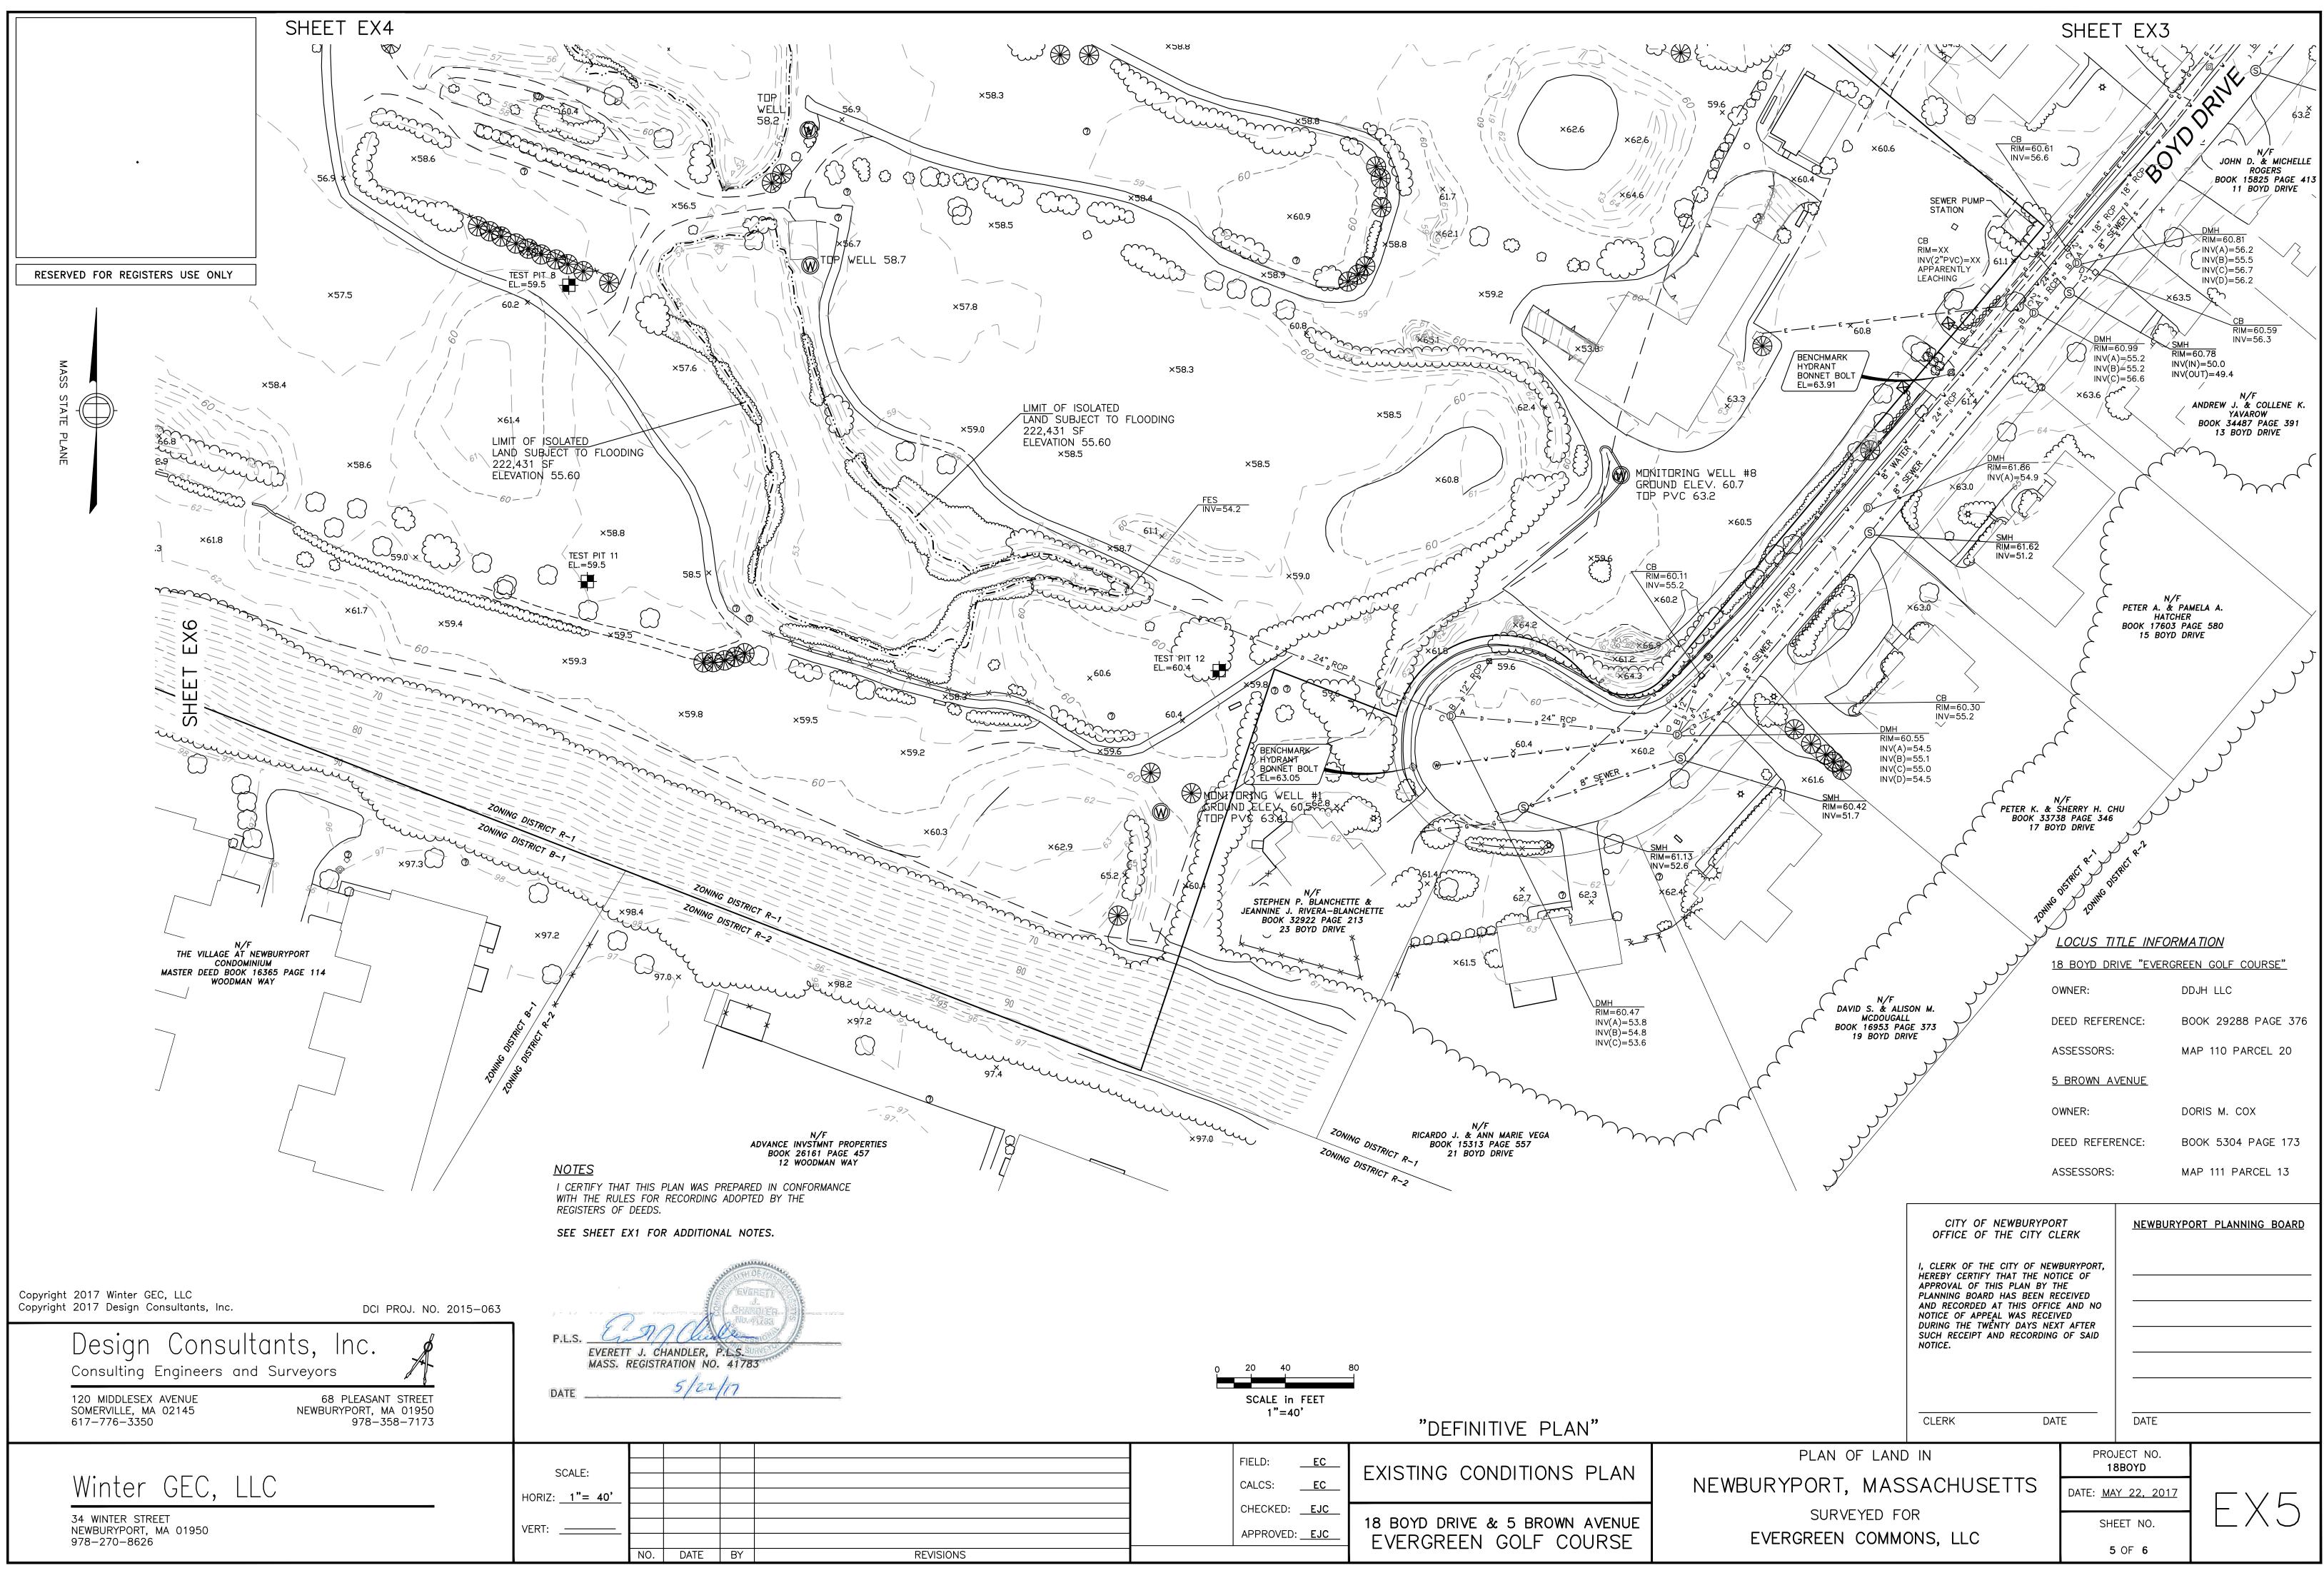

#### LIST OF ABUTTING PROPERTIES

#14 BOYD DRIVE / B. WOOD & SOARS #12 BOYD DRIVE / R. BAILLY FERRY ROAD / CITY OF NEWBURYPORT #17 BRIGGS ROAD / J. BELL & L. MATTHEWS #14 BRIGGS ROAD / K. CHAMBERS #3 BROWN AVE. / S. ASPROGIANNIS #5 BROWN AVE. / D. COX #7 BROWN AVE. / W. MARGARET & W. BOOK #9 BROWN AVE. / P. CUSACK #13 LAUREL ROAD / A. & D. MCCARTHY #16 LAUREL ROAD / E. KOVACH INTERSTATE 95 / COMMONWEALTH OF MASSACHUSETTS WOODMAN WAY / VILLAGE AT NEWBURYPORT CONTINUUM #12 WOODMAN WAY / ADVANCE INVESTMENT PROPERTIES #23 BOYD DRIVE / S. BLANCHETTE & J. RIVERA-BLANCHETTE

#### OWNER REFERENCES

| 18 BOYD DRIVE "EVERGREEN GOLF COURSE" |
|---------------------------------------|
| OWNER: DDJH LLC                       |
| DEED REFERENCE: BOOK 29288 PAGE 376   |
| ASSESSORS: MAP 110 PARCEL 20          |
| <u>5 BROWN AVENUE</u>                 |
| OWNER: DORRIS COX                     |
| DEED REFERENCE: BOOK 5304 PAGE 173    |
| ASSESSORS: MAP 111 PARCEL 13          |

# SHEET INDEX:

| SHEET<br>NO. | DESCRIPTION                               |
|--------------|-------------------------------------------|
| T1           | COVER SHEET                               |
| EX1          | EXISTING CONDITIONS PLAN OF LAND (1 OF 6) |
| EX2          | EXISTING CONDITIONS PLAN OF LAND (2 OF 6) |
| EX3          | EXISTING CONDITIONS PLAN OF LAND (3 OF 6) |
| EX4          | EXISTING CONDITIONS PLAN OF LAND (4 OF 6) |
| EX5          | EXISTING CONDITIONS PLAN OF LAND (5 OF 6) |
| EX6          | EXISTING CONDITIONS PLAN OF LAND (6 OF 6) |
| S1           | LOT LAYOUT KEY SHEET                      |
| S2           | LOT LAYOUT SHEET 1                        |
| S3           | LOT LAYOUT SHEET 2                        |
| S4           | LOT LAYOUT SHEET 3                        |
| S5           | LOT LAYOUT SHEET 4                        |
| S6           | LOT LAYOUT SHEET 5                        |
|              |                                           |
|              |                                           |