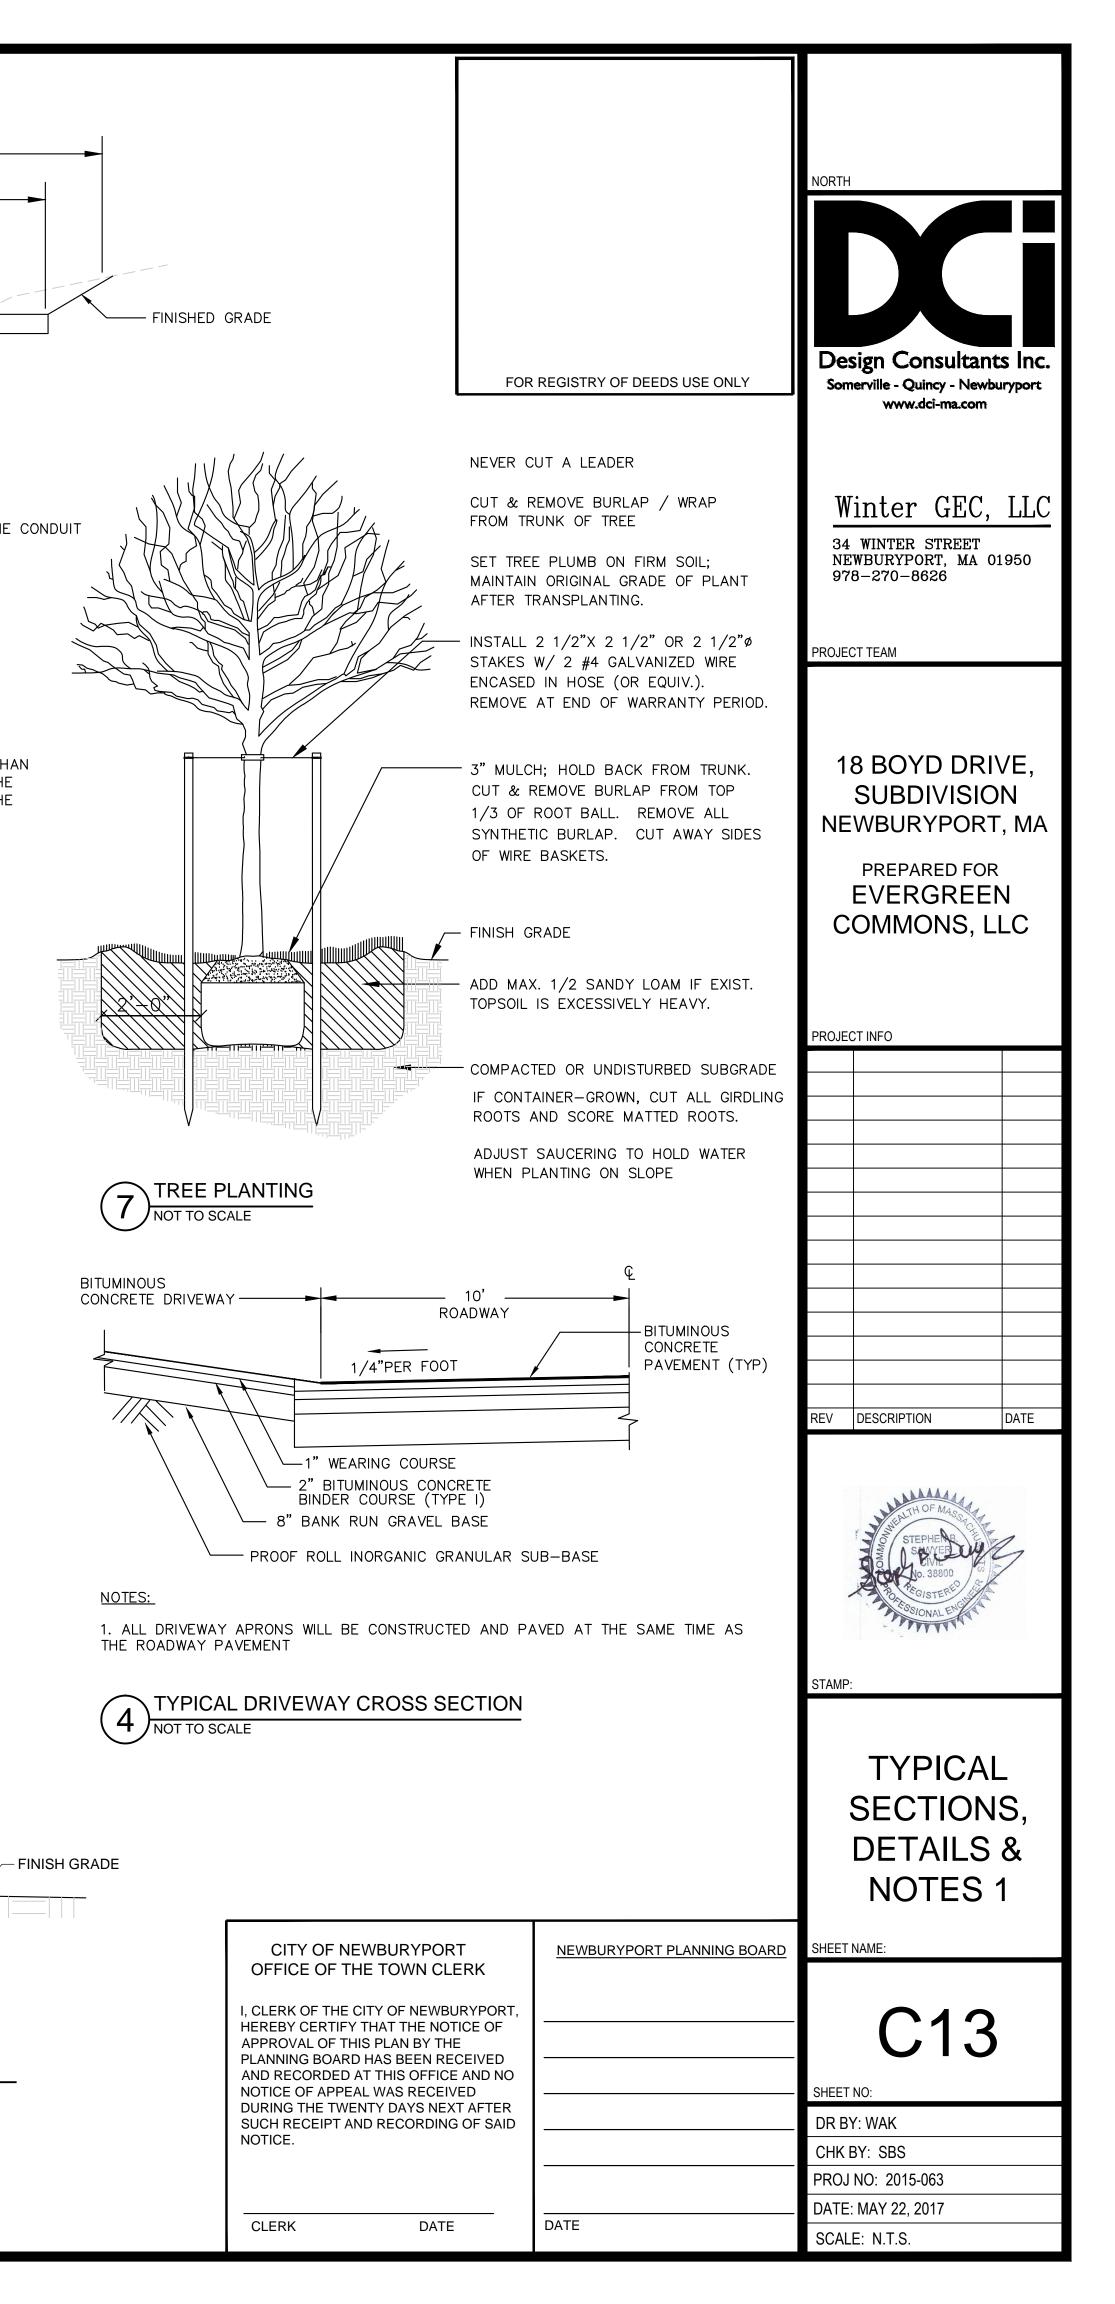

|                                                                       |                                                                                                                                                 | PROJ NO: 2015-063<br>DATE: MAY 22, 2017                                                      |
|                                                              | CLERK                                                                                            | DATE                                                                  | DATE                                                                                                                                            | SCALE: HORIZ: 1"=40', VERT: 1"=4'                                                            |







| PROJECT NAME AND LOCATION                                                                                                                                                                                                                                                                                          |                                                                                                                                                  |
|--------------------------------------------------------------------------------------------------------------------------------------------------------------------------------------------------------------------------------------------------------------------------------------------------------------------|----------------------------