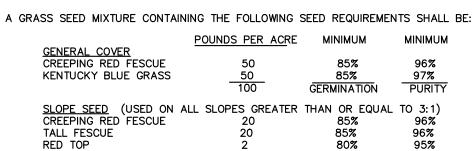

CE HEN COMPACTED TO AN EVEN SURFACE WITH APPROVED ROLLERS WEIGHING INCH OF WIDTH.

W. SOWING SHALL BE DONE ON T IF BY HAND, ONLY BY EXPERIENCED OIL SHALL BE LIGHTLY RAKED. ONE HALF THE OTHER HALE AT RIGHT ANGLES TO THE INTO THE SOIL TO A DEPTH NOT OVER 1/4 INCH NOT OVER 100 POUNDS PER LINEAR FOOT OF WIDTH.

R SEEDING AT A RATE OF 1.5 TO 2 TONS AY SHALL BE REPLACED IMMEDIATELY AND ANCHORED ON AND SEDIMENT CONTROL HANDBOOK.

T WITH A FINE SPRAY AS REQUIRED, WITHOUT LL ESTABLISHED. ANY AREAS WHICH ARE NOT RESEEDED, AND ALL NOXIOUS WEEDS REMOVED.

AINTAIN THE SEEDED AREAS UNTIL ACCEPTED, UNDER MAINTENANCE AND PROTECTION. JNLESS OTHERWISE APPROVED, SEEDING SHALL BE DONE DURING THE APPROXIMATE PERIODS OF EARLY SPRING TO SEPTEMBER 30, WHEN SOIL CONDITIONS AND WEATHER ARE SUITABLE FOR SUCH WORK.



FOR TEMPORARY PLANTINGS AFTER SEPTEMBER TO EARLY SPRING AND FOR TEMPORARY PROTECTION OF

- 0 FOLLOW ABOVE SLOPE, LOAM DEPTH AND GRADING REQUIREMENTS. 0
- RATE OF 300 POUNDS PER ACRE.
  - WINTER RYE (FALL SEEDING) OATS (SPRING SEEDING)

STABILIZED CONSTRUCTION ENTRANCE

- Α.

CRITERIA FOR GEOTEXTILE: THE FABRICS SHALL BE TREVIA SPUNBOND 1135, MIRAFI 600X OR EQUAL.

2. MAINTENANCE

| THE ENTRANCE SHALL BE MAINTAINED IN A CONDITION WHICH WILL PREVENT TRA<br>SEDIMENT ONTO PUBLIC RIGHT-OF-WAY. WHEN WASHING IS REQUIRED, IT SHALL<br>ON AN AREA STABILIZED WITH AGGREGATE WHICH DRAINS INTO AN APPROVED SE<br>TRAPPING DEVICE. ALL SEDIMENT SHALL BE PREVENTED FROM ENTERING STORM | BE DONE |
|---------------------------------------------------------------------------------------------------------------