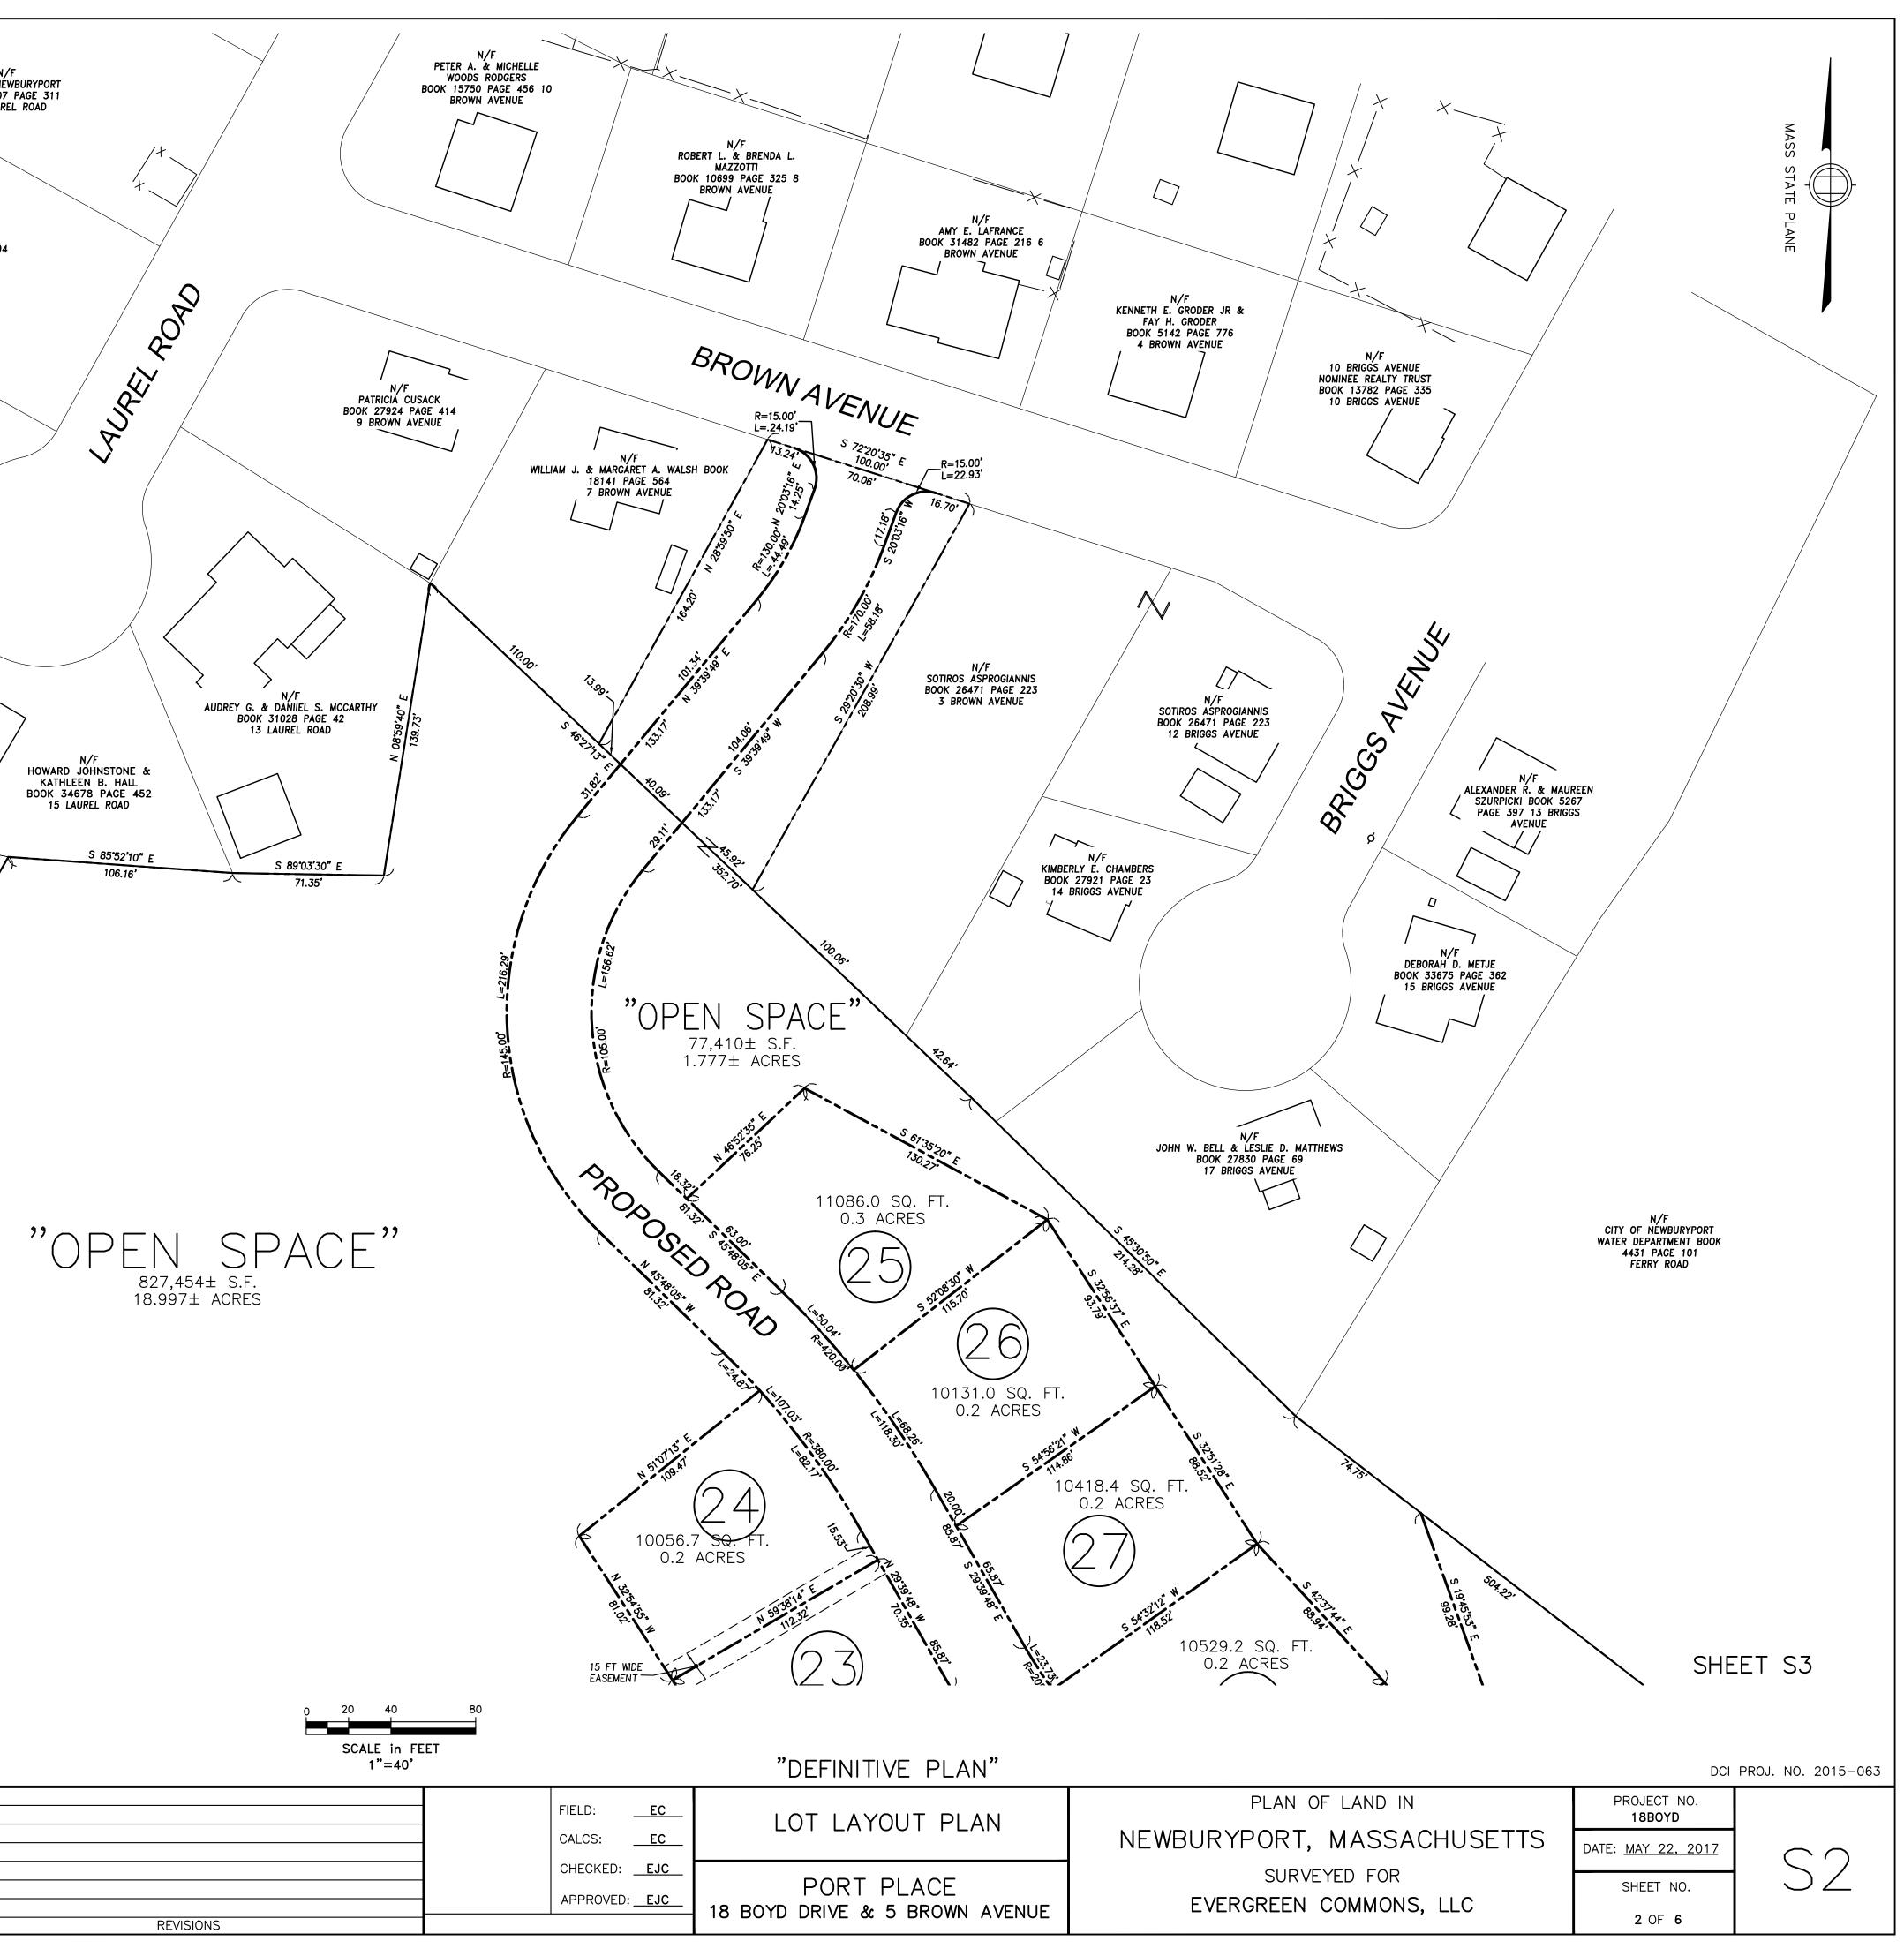

#### LIST OF ABUTTING PROPERTIES

#14 BOYD DRIVE / B. WOOD & SOARS #12 BOYD DRIVE / R. BAILLY FERRY ROAD / CITY OF NEWBURYPORT #17 BRIGGS ROAD / J. BELL & L. MATTHEWS #14 BRIGGS ROAD / K. CHAMBERS #3 BROWN AVE. / S. ASPROGIANNIS #5 BROWN AVE. / D. COX #7 BROWN AVE. / W. MARGARET & W. BOOK #9 BROWN AVE. / P. CUSACK #13 LAUREL ROAD / A. & D. MCCARTHY #16 LAUREL ROAD / E. KOVACH INTERSTATE 95 / COMMONWEALTH OF MASSACHUSETTS WOODMAN WAY / VILLAGE AT NEWBURYPORT CONTINUUM #12 WOODMAN WAY / ADVANCE INVESTMENT PROPERTIES #23 BOYD DRIVE / S. BLANCHETTE & J. RIVERA-BLANCHETTE

#### OWNER REFERENCES

| 18 BOYD DRIVE "EVERGREEN GOLF COURSE" |
|---------------------------------------|
| OWNER: DDJH LLC                       |
| DEED REFERENCE: BOOK 29288 PAGE 376   |
| ASSESSORS: MAP 110 PARCEL 20          |
| <u>5 BROWN AVENUE</u>                 |
| OWNER: DORRIS COX                     |
| DEED REFERENCE: BOOK 5304 PAGE 173    |
| ASSESSORS: MAP 111 PARCEL 13          |

#### **ZONING MATRIX:** PER OSRD SPECIAL PERMIT

REQUIRED: R-1 ZONE LOT AREA 10,000 S.F. BUILDING HEIGHT <35' MIN. FRONT SETBACK= 15' MIN. SIDE SETBACK= 10' MIN. REAR SETBACK= 10' MIN.

# SHEET INDEX:

| SHEET<br>NO. | DESCRIPTION                               |
|--------------|-------------------------------------------|
| T1           | COVER SHEET                               |
| EX1          | EXISTING CONDITIONS PLAN OF LAND (1 OF 6) |
| EX2          | EXISTING CONDITIONS PLAN OF LAND (2 OF 6) |
| EX3          | EXISTING CONDITIONS PLAN OF LAND (3 OF 6) |
| EX4          | EXISTING CONDITIONS PLAN OF LAND (4 OF 6) |
| EX5          | EXISTING CONDITIONS PLAN OF LAND (5 OF 6) |
| EX6          | EXISTING CONDITIONS PLAN OF LAND (6 OF 6) |
| S1           | LOT LAYOUT KEY SHEET                      |
| S2           | LOT LAYOUT SHEET 1                        |
| S3           | LOT LAYOUT SHEET 2                        |
| S4           | LOT LAYOUT SHEET 3                        |
| S5           | LOT LAYOUT SHEET 4                        |
| S6           | LOT LAYOUT SHEET 5                        |
|              |                                           |
|              |                                           |