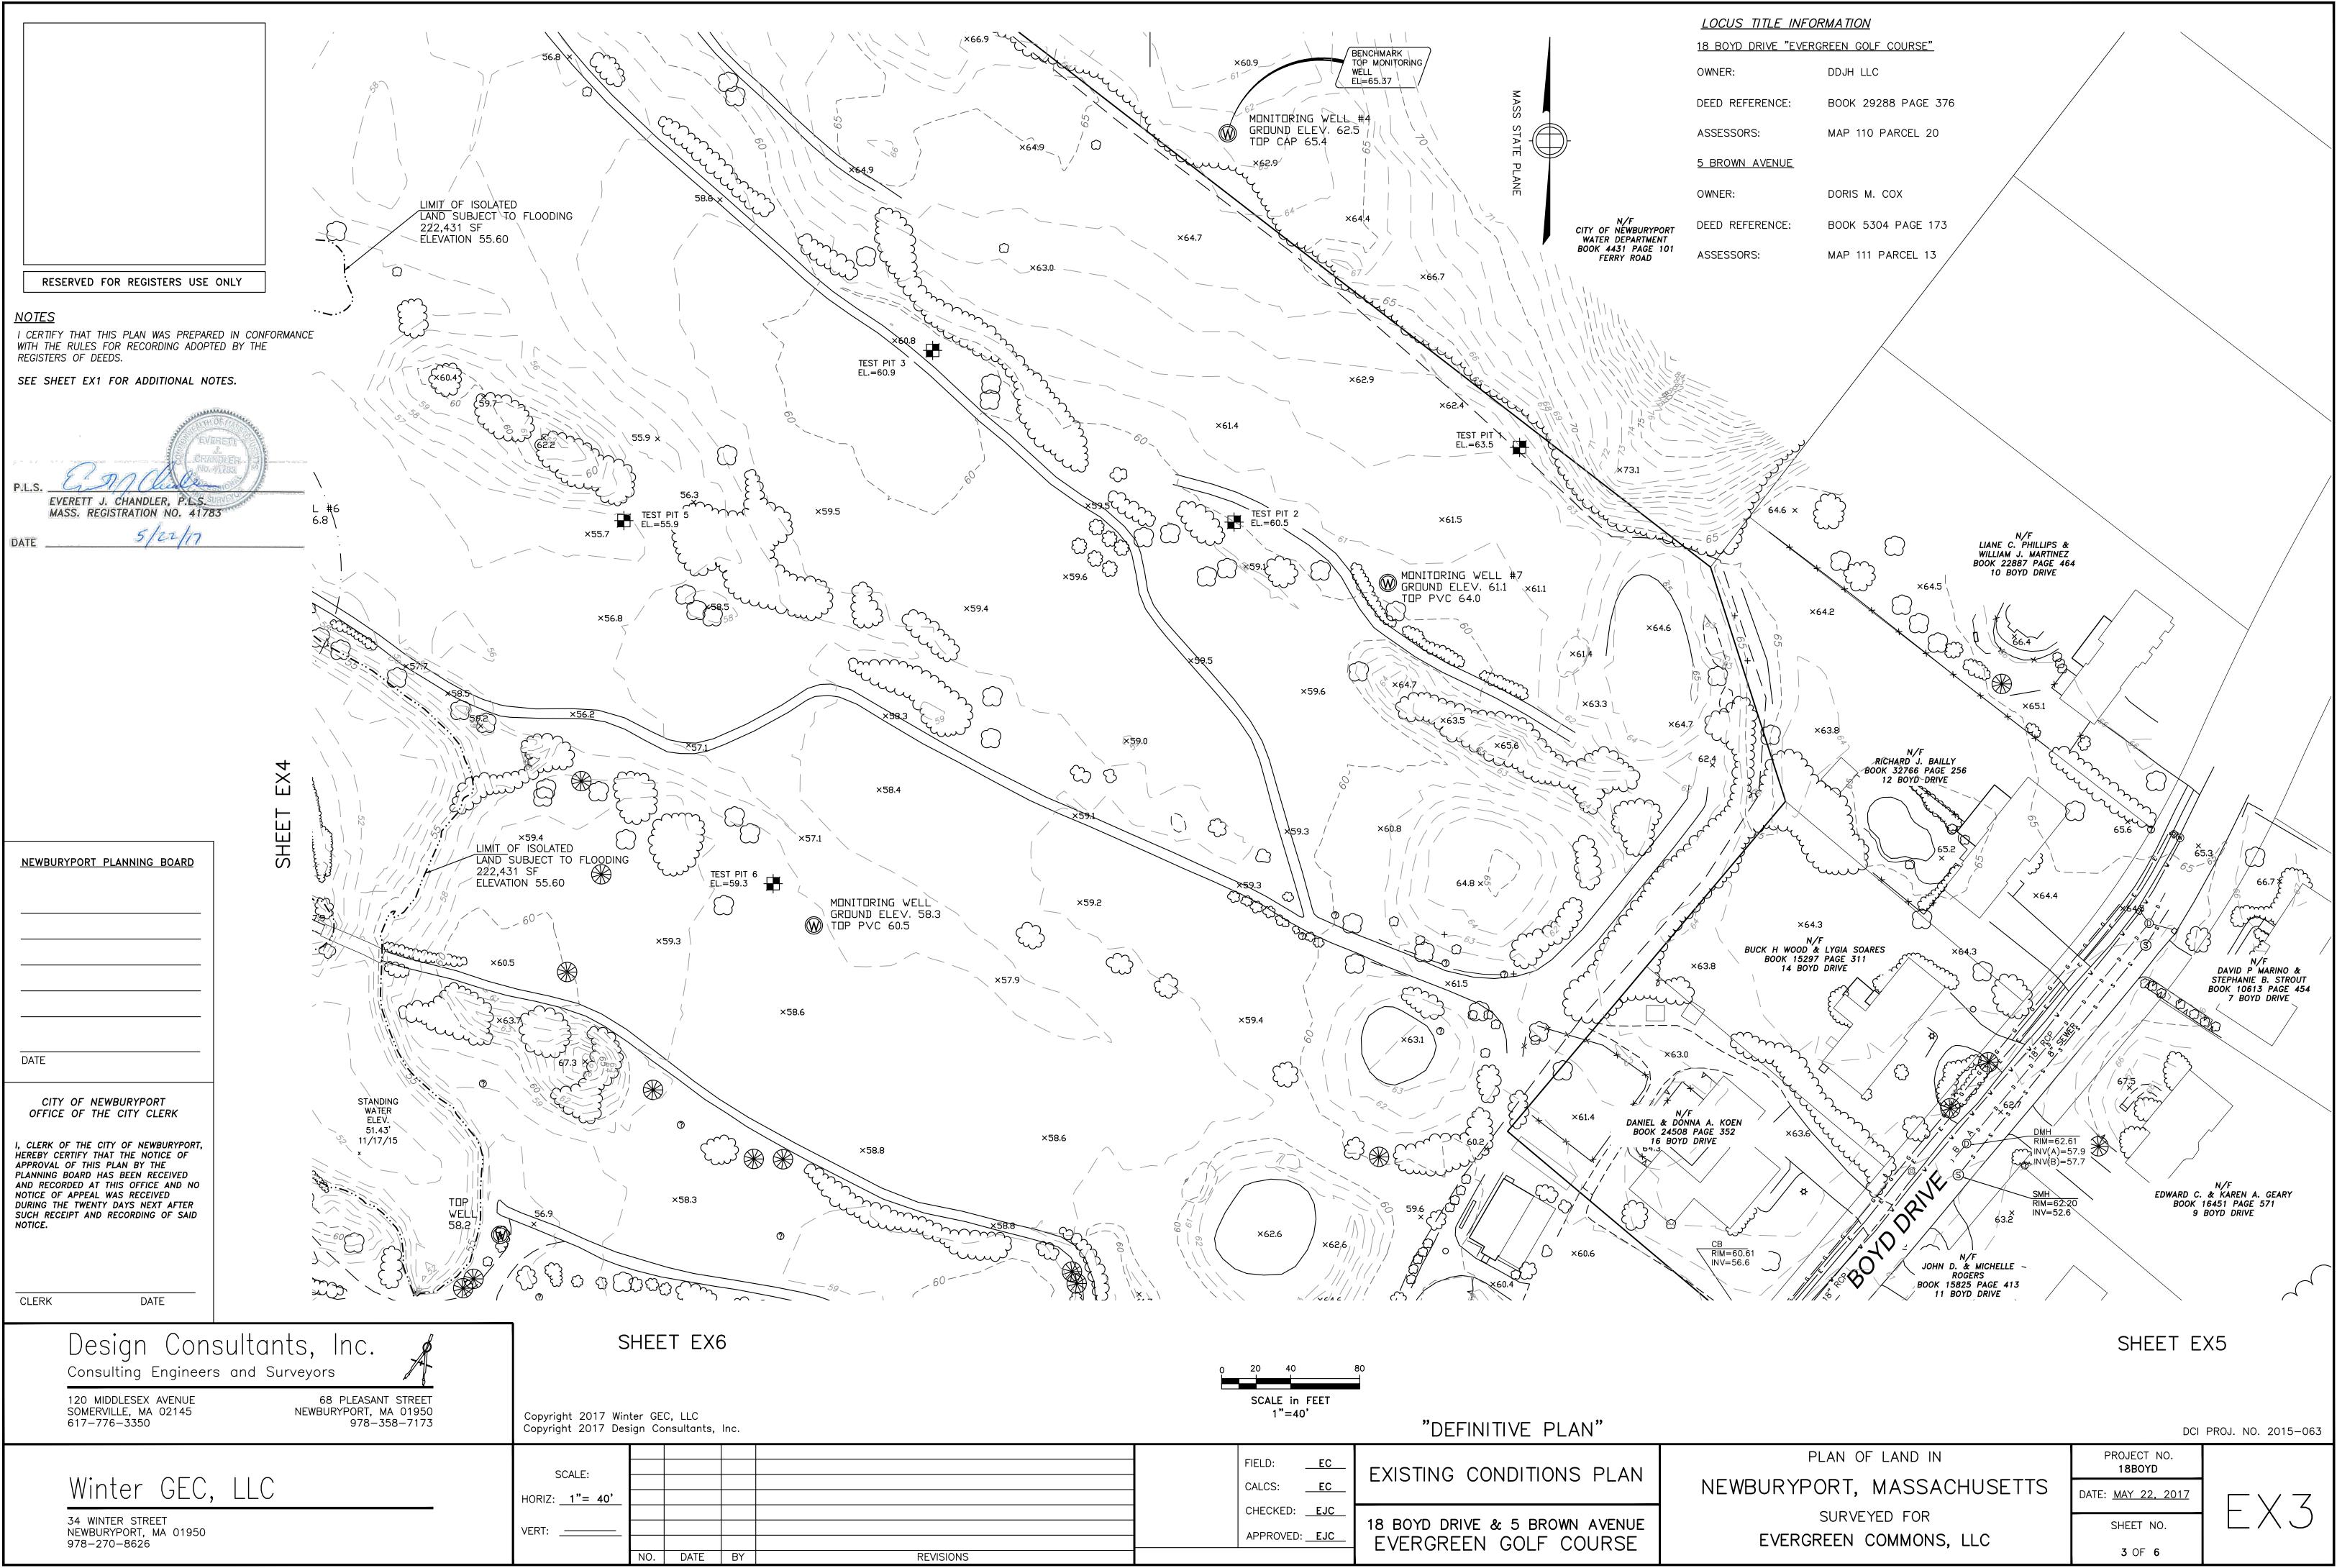

#### OWNER REFERENCES

| 18 BOYD DRIVE "EVERGREEN GOLF COURSE" |
|---------------------------------------|
| OWNER: DDJH LLC                       |
| DEED REFERENCE: BOOK 29288 PAGE 376   |
| ASSESSORS: MAP 110 PARCEL 20          |
| <u>5 BROWN AVENUE</u>                 |
| OWNER: DORRIS COX                     |
| DEED REFERENCE: BOOK 5304 PAGE 173    |
| ASSESSORS: MAP 111 PARCEL 13          |