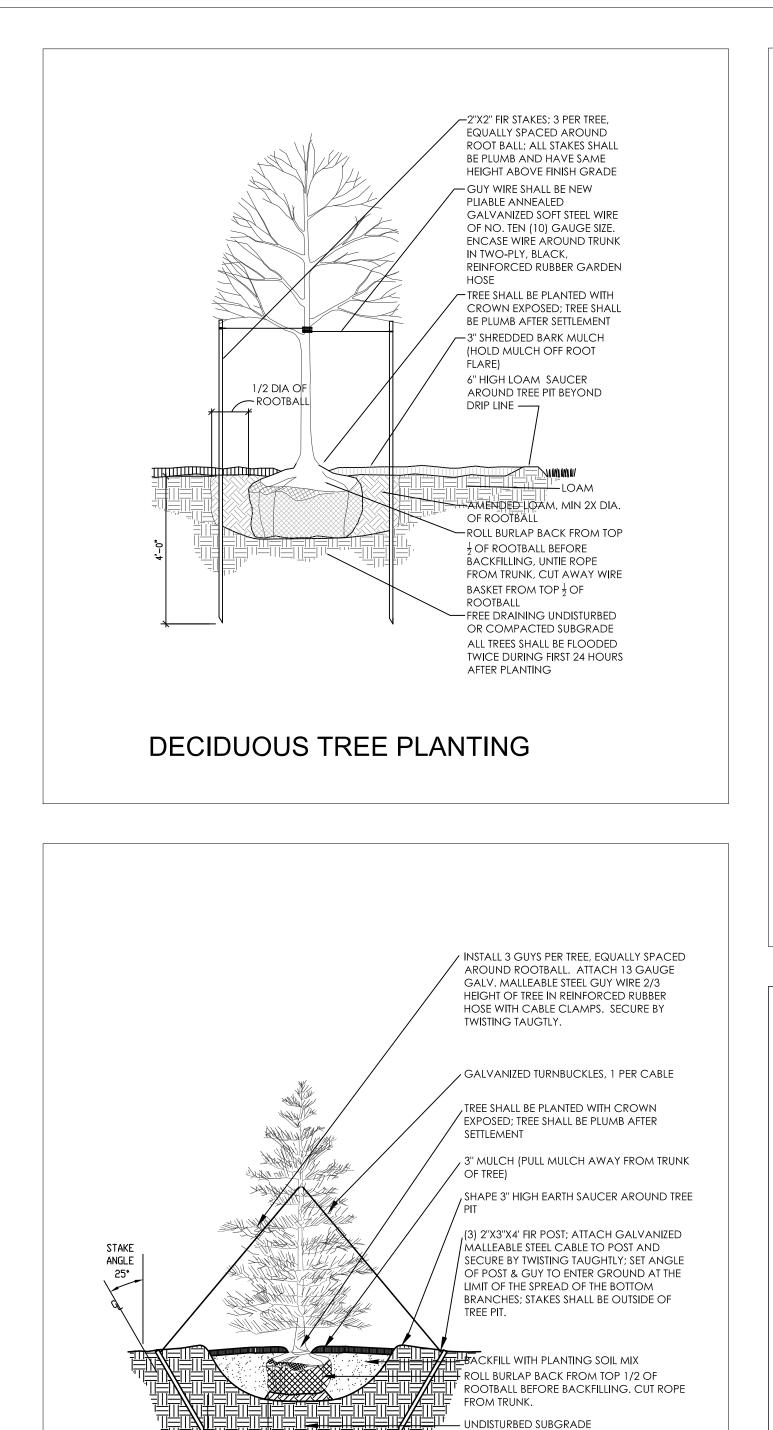

### SHEET INDEX (CONT'D):

| SHEET<br>NO. | DESCRIPTION              |
|--------------|--------------------------|
| L1           | OVERALL LANDSCAPE PLAN   |
| L2           | LANDSCAPE PLAN           |
| L3           | LANDSCAPE PLAN           |
| L4           | LANDSCAPE PLAN           |
| L5           | LANDSCAPE PLAN           |
| L6           | DETAILS                  |
| A1           | ARCHITECTURAL ELEVATIONS |
|              |                          |