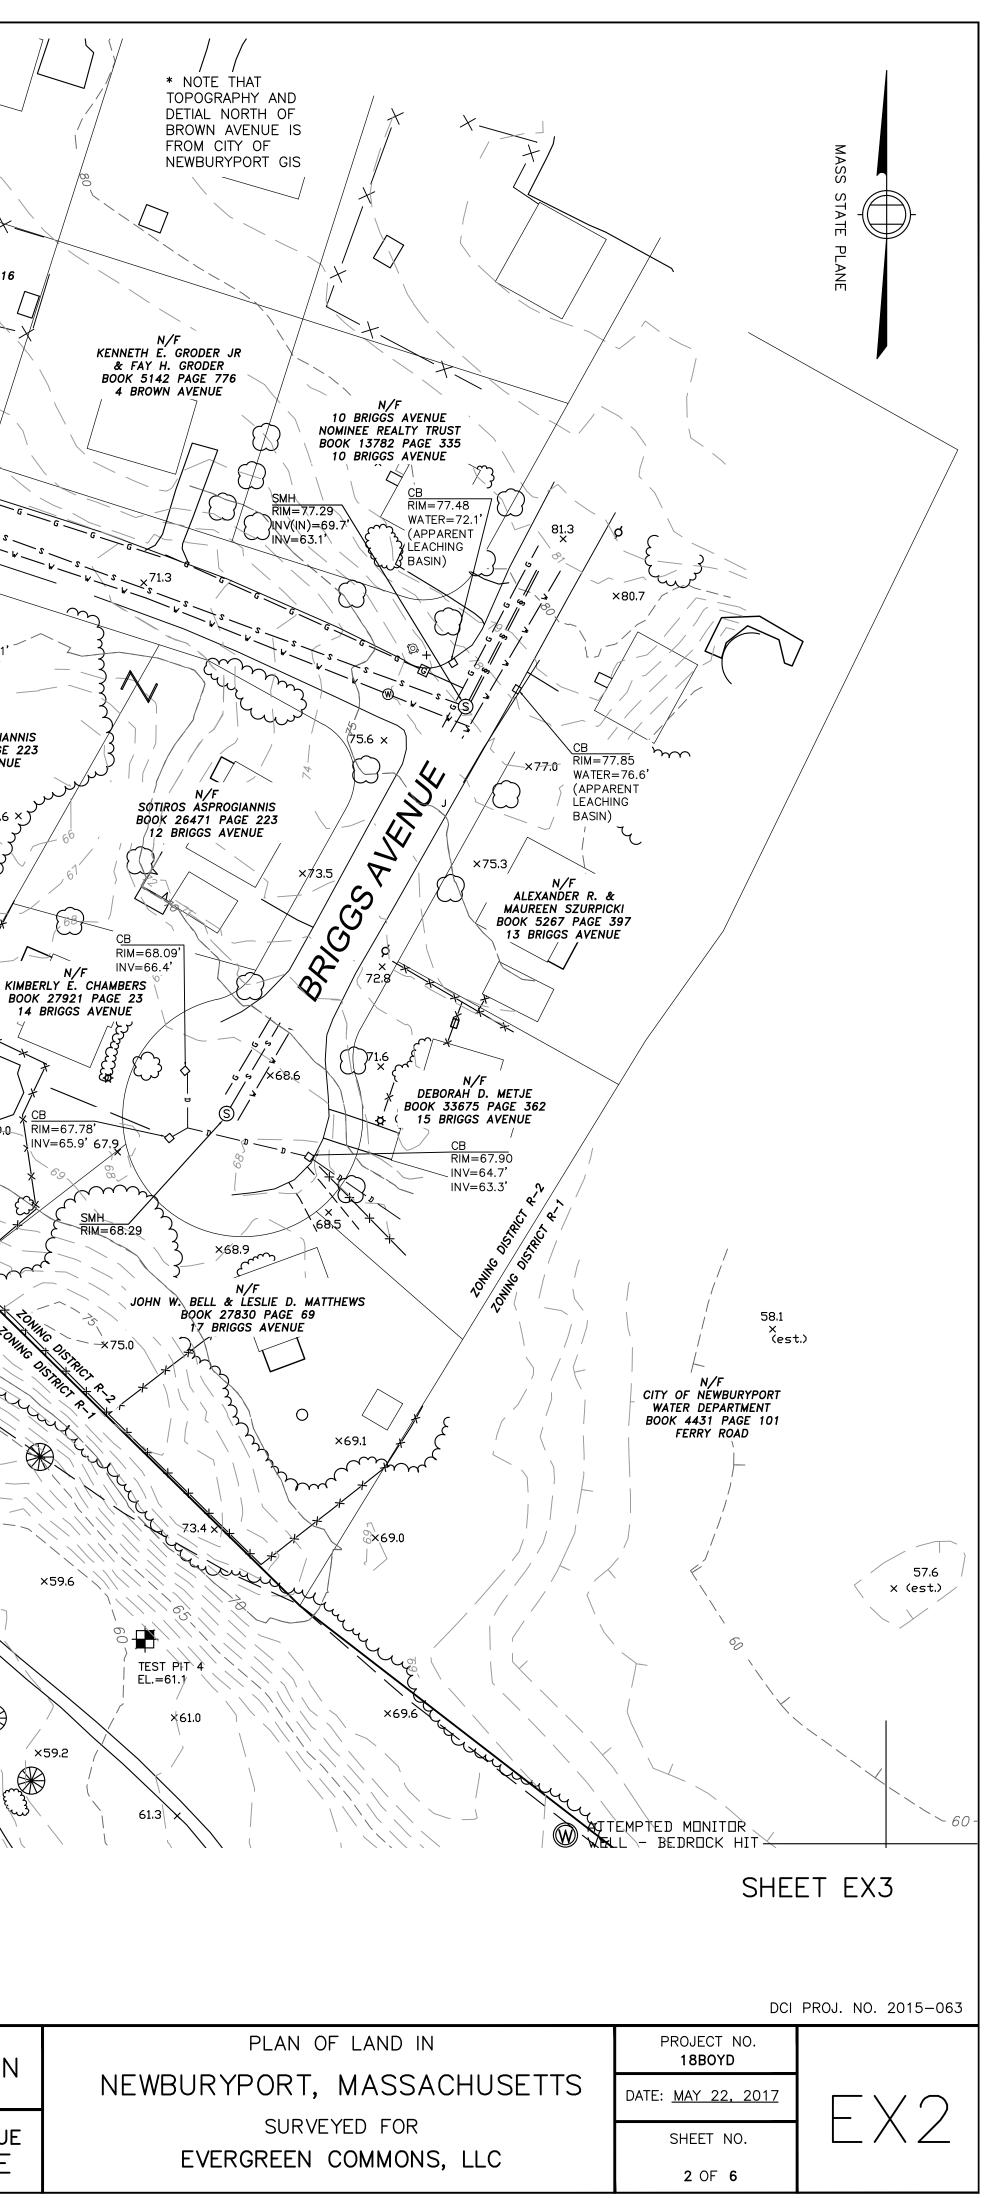

#### LIST OF ABUTTING PROPERTIES

#14 BOYD DRIVE / B. WOOD & SOARS #12 BOYD DRIVE / R. BAILLY FERRY ROAD / CITY OF NEWBURYPORT #17 BRIGGS ROAD / J. BELL & L. MATTHEWS #14 BRIGGS ROAD / K. CHAMBERS #3 BROWN AVE. / S. ASPROGIANNIS #5 BROWN AVE. / D. COX #7 BROWN AVE. / W. MARGARET & W. BOOK #9 BROWN AVE. / P. CUSACK #13 LAUREL ROAD / A. & D. MCCARTHY #16 LAUREL ROAD / E. KOVACH INTERSTATE 95 / COMMONWEALTH OF MASSACHUSETTS WOODMAN WAY / VILLAGE AT NEWBURYPORT CONTINUUM #12 WOODMAN WAY / ADVANCE INVESTMENT PROPERTIES #23 BOYD DRIVE / S. BLANCHETTE & J. RIVERA-BLANCHETTE

#### OWNER REFERENCES

| 18 BOYD DRIVE "EVERGREEN GOLF COURSE" |
|---------------------------------------|
| OWNER: DDJH LLC                       |
| DEED REFERENCE: BOOK 29288 PAGE 376   |
| ASSESSORS: MAP 110 PARCEL 20          |
| <u>5 BROWN AVENUE</u>                 |
| OWNER: DORRIS COX                     |
| DEED REFERENCE: BOOK 5304 PAGE 173    |
| ASSESSORS: MAP 111 PARCEL 13          |