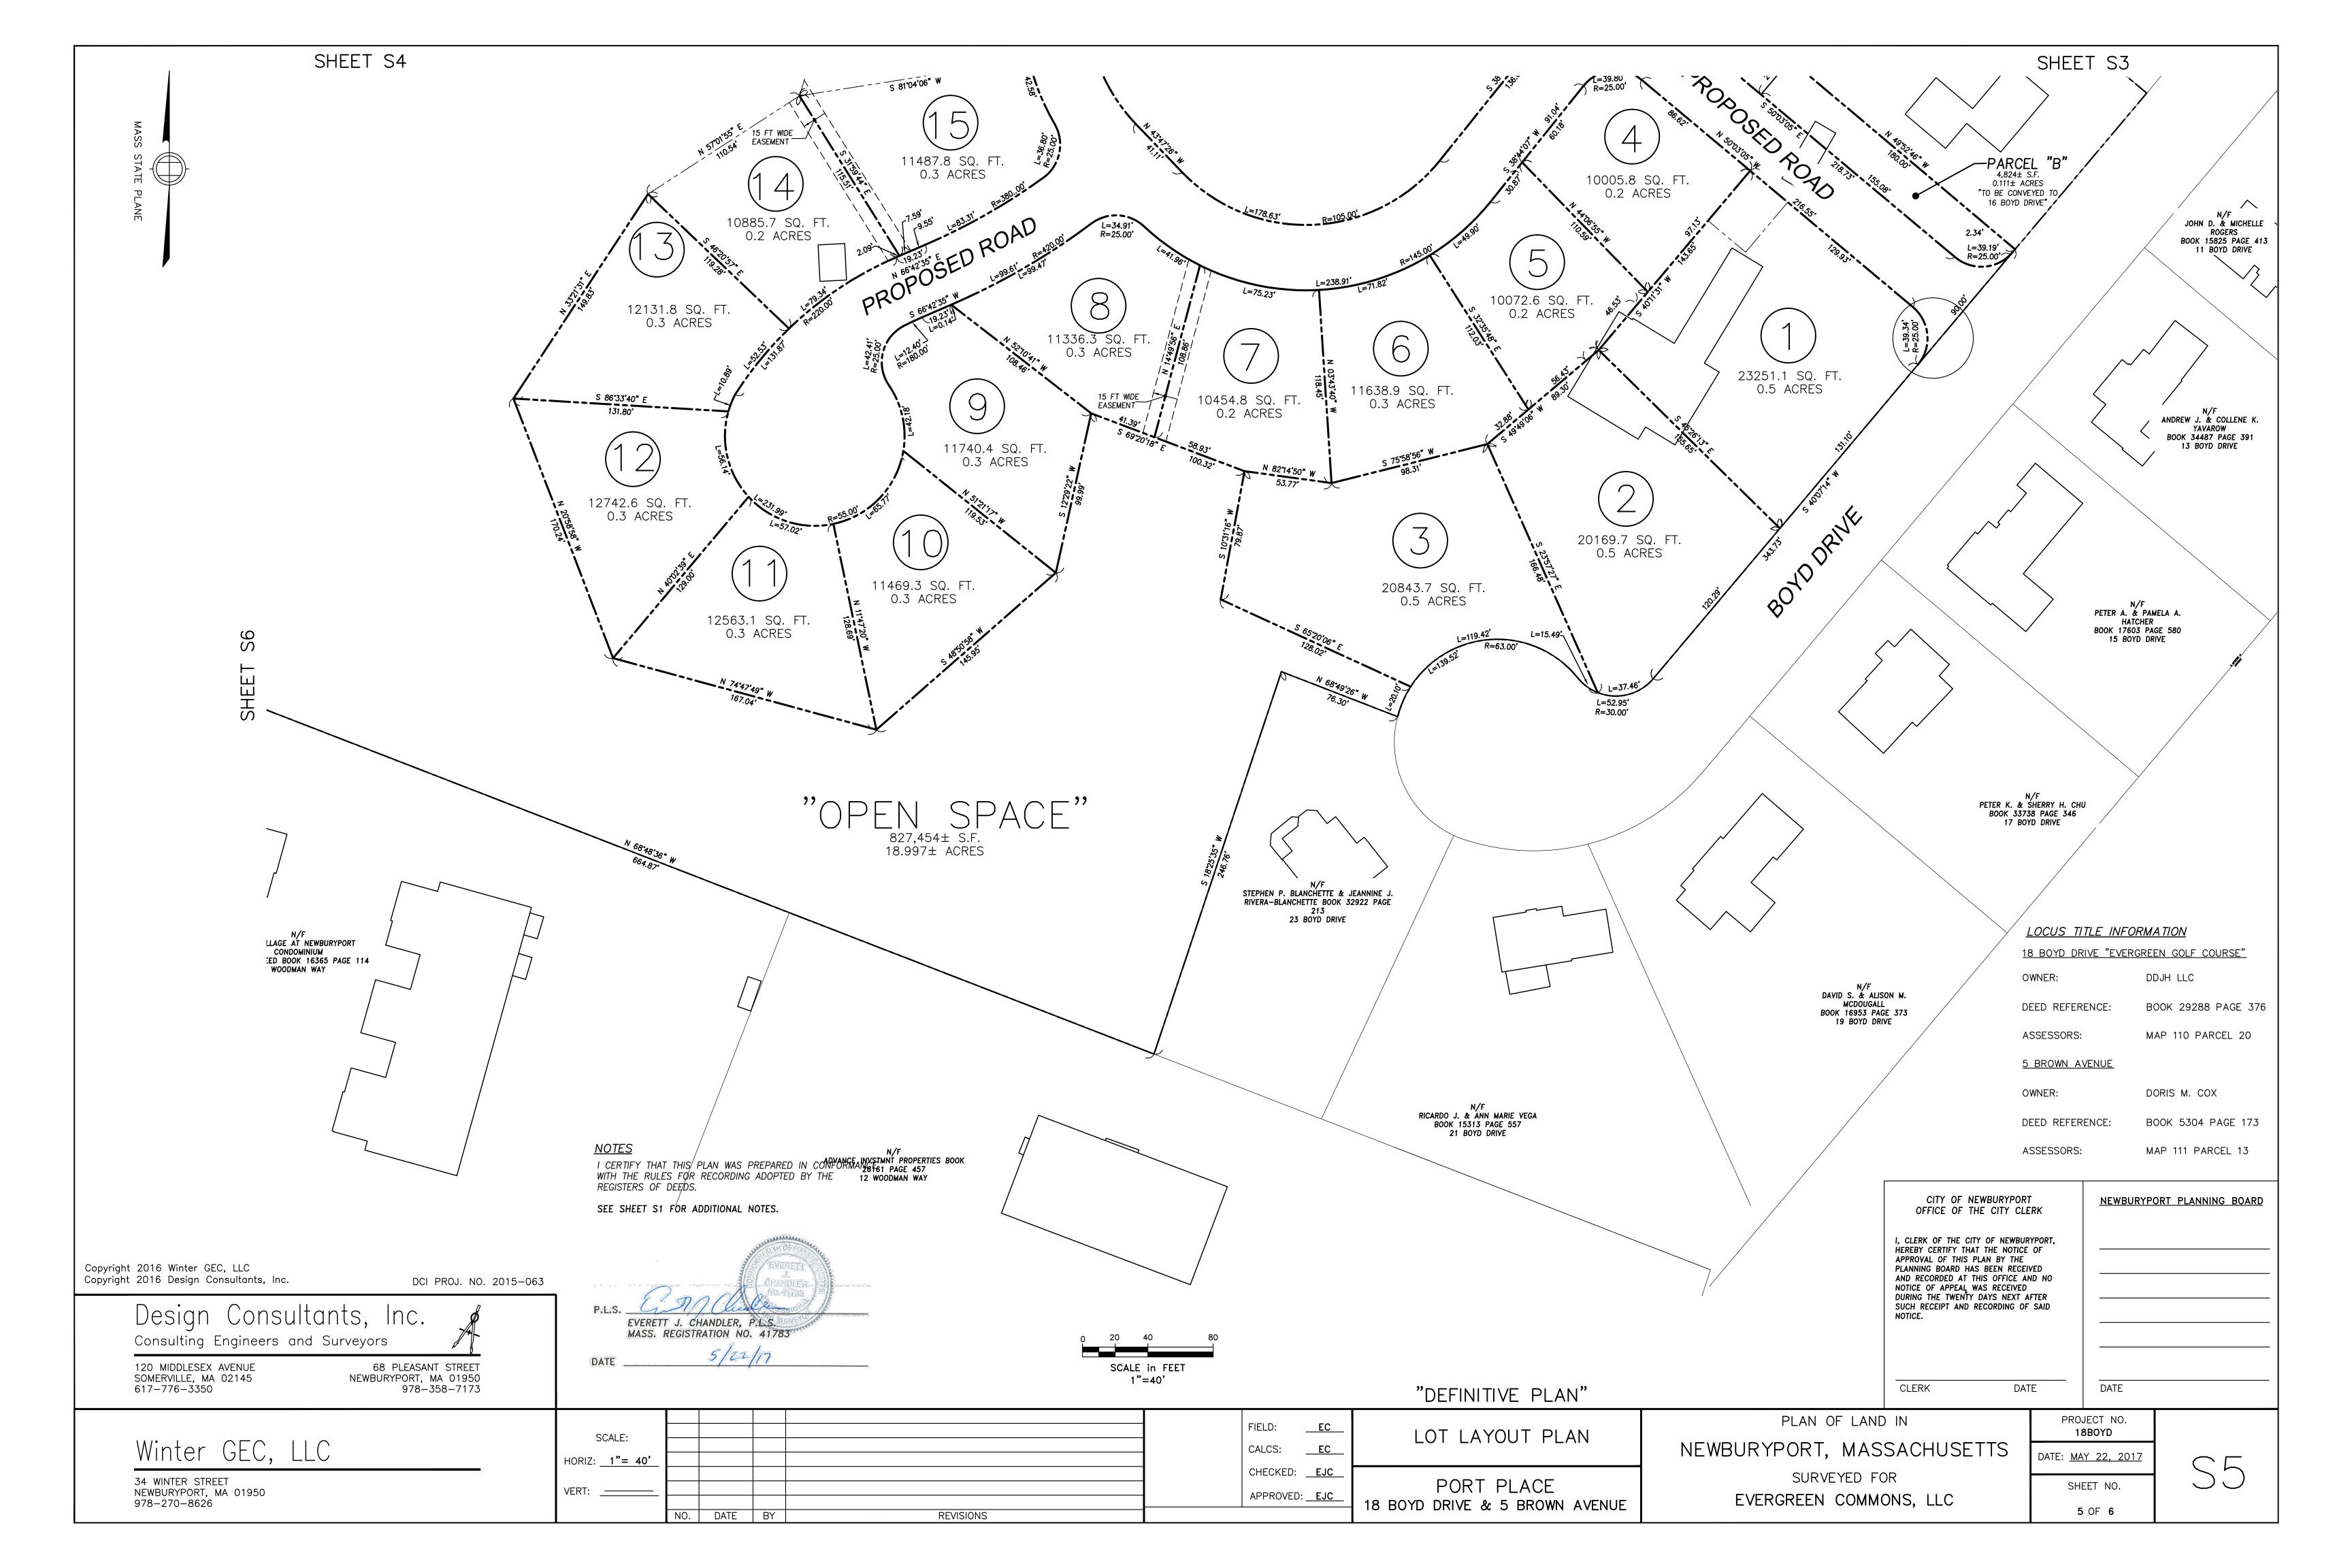

#### LIST OF ABUTTING PROPERTIES

#14 BOYD DRIVE / B. WOOD & SOARS #12 BOYD DRIVE / R. BAILLY FERRY ROAD / CITY OF NEWBURYPORT #17 BRIGGS ROAD / J. BELL & L. MATTHEWS #14 BRIGGS ROAD / K. CHAMBERS #3 BROWN AVE. / S. ASPROGIANNIS #5 BROWN AVE. / D. COX #7 BROWN AVE. / W. MARGARET & W. BOOK #9 BROWN AVE. / P. CUSACK #13 LAUREL ROAD / A. & D. MCCARTHY #16 LAUREL ROAD / E. KOVACH INTERSTATE 95 / COMMONWEALTH OF MASSACHUSETTS WOODMAN WAY / VILLAGE AT NEWBURYPORT CONTINUUM #12 WOODMAN WAY / ADVANCE INVESTMENT PROPERTIES #23 BOYD DRIVE / S. BLANCHETTE & J. RIVERA-BLANCHETTE

#### OWNER REFERENCES

| 18 BOYD DRIVE "EVERGREEN GOLF COURSE" |
|---------------------------------------|
| OWNER: DDJH LLC                       |
| DEED REFERENCE: BOOK 29288 PAGE 376   |
| ASSESSORS: MAP 110 PARCEL 20          |
| <u>5 BROWN AVENUE</u>                 |
| OWNER: DORRIS COX                     |
| DEED REFERENCE: BOOK 5304 PAGE 173    |
| ASSESSORS: MAP 111 PARCEL 13          |

# SHEET INDEX:

| SHEET<br>NO. | DESCRIPTION                               |
|--------------|-------------------------------------------|
| T1           | COVER SHEET                               |
| EX1          | EXISTING CONDITIONS PLAN OF LAND (1 OF 6) |
| EX2          | EXISTING CONDITIONS PLAN OF LAND (2 OF 6) |
| EX3          | EXISTING CONDITIONS PLAN OF LAND (3 OF 6) |
| EX4          | EXISTING CONDITIONS PLAN OF LAND (4 OF 6) |
| EX5          | EXISTING CONDITIONS PLAN OF LAND (5 OF 6) |
| EX6          | EXISTING CONDITIONS PLAN OF LAND (6 OF 6) |
| S1           | LOT LAYOUT KEY SHEET                      |
| S2           | LOT LAYOUT SHEET 1                        |
| S3           | LOT LAYOUT SHEET 2                        |
| S4           | LOT LAYOUT SHEET 3                        |
| S5           | LOT LAYOUT SHEET 4                        |
| S6           | LOT LAYOUT SHEET 5                        |
|              |                                           |
|              |                                           |