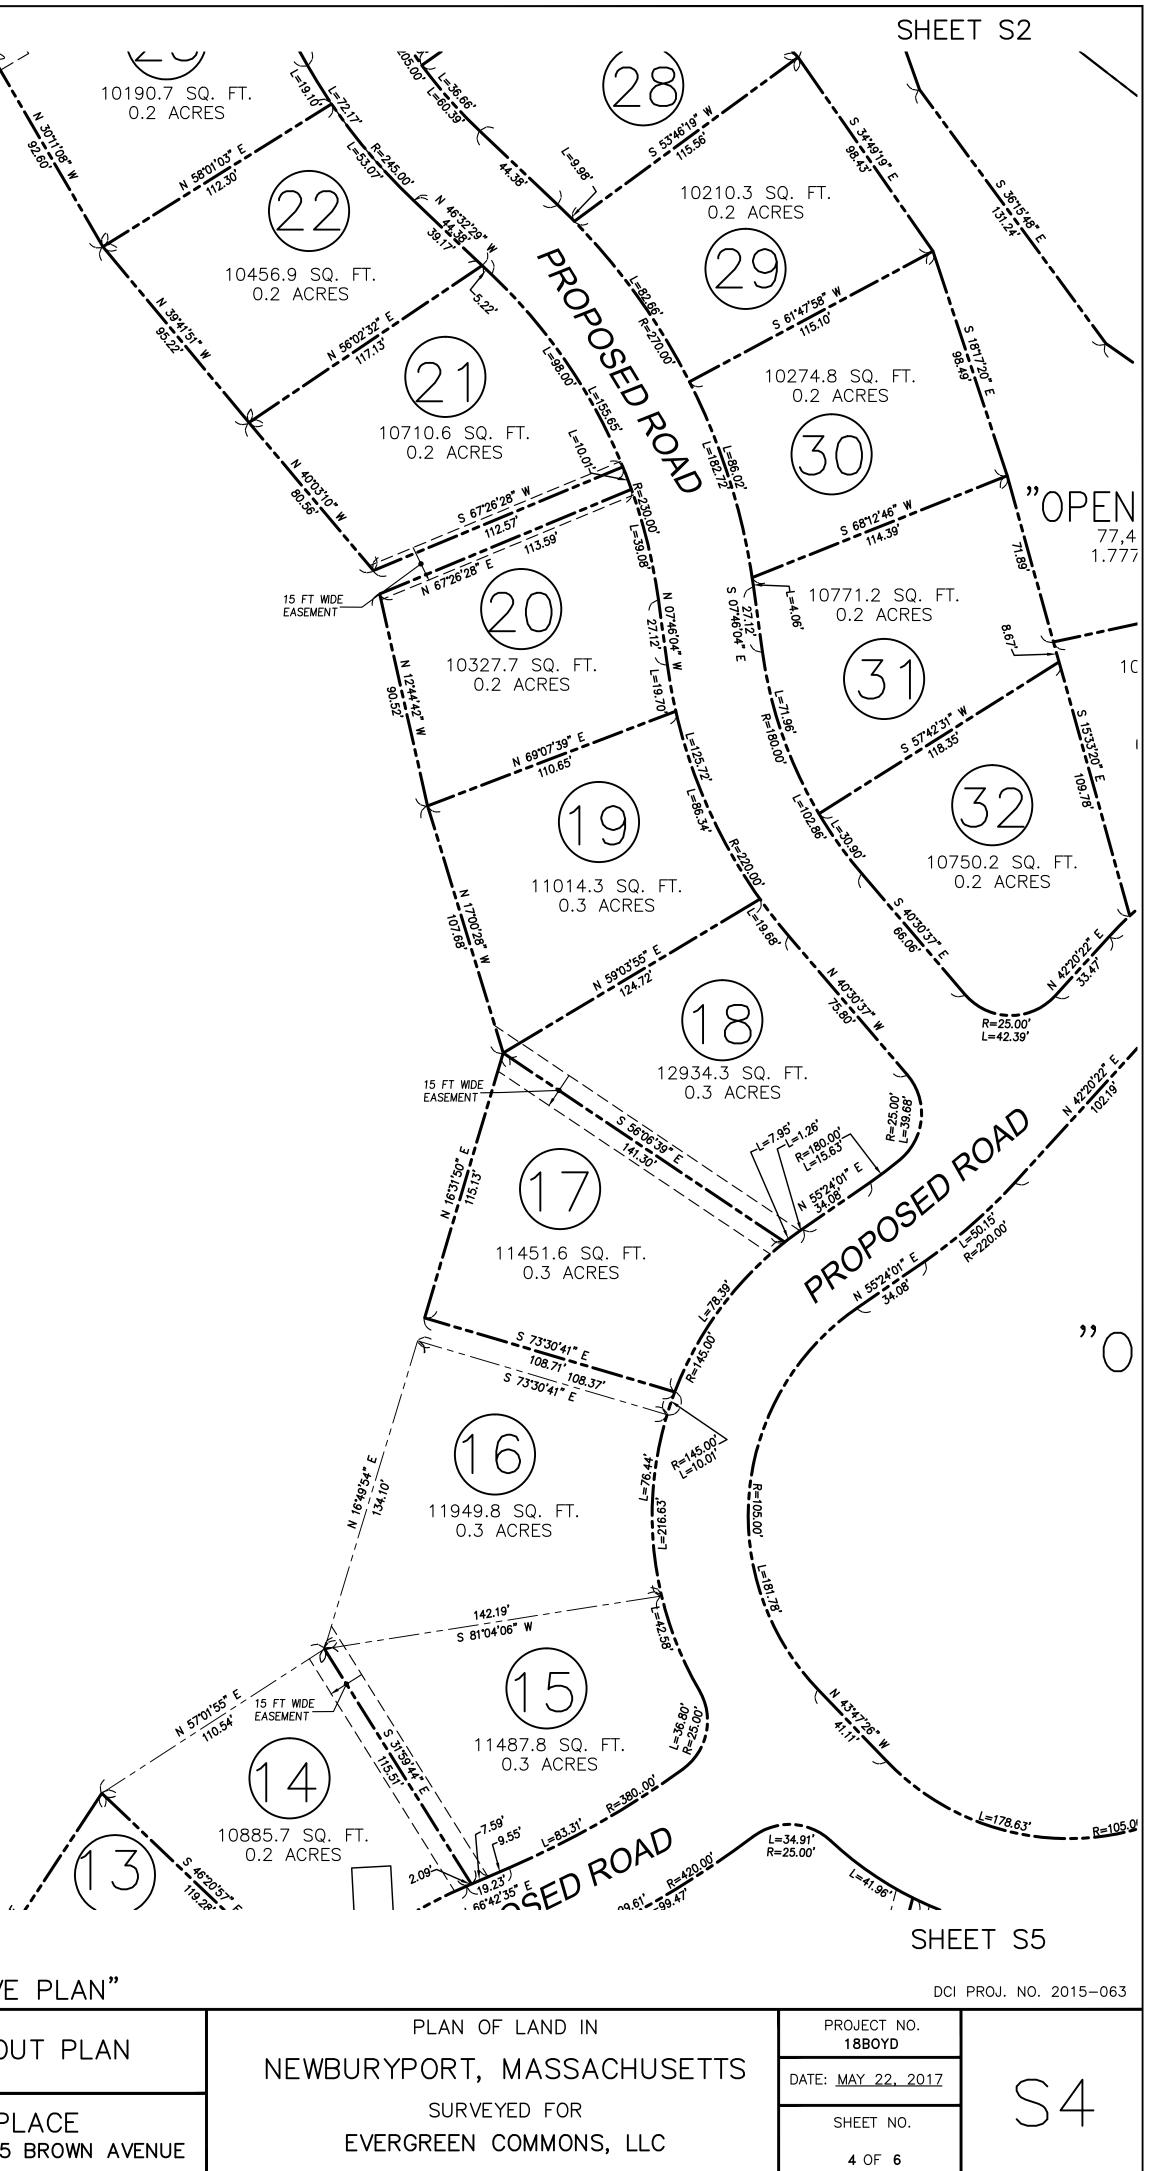

# SHEET INDEX:

| SHEET<br>NO. | DESCRIPTION                               |
|--------------|-------------------------------------------|
| T1           | COVER SHEET                               |
| EX1          | EXISTING CONDITIONS PLAN OF LAND (1 OF 6) |
| EX2          | EXISTING CONDITIONS PLAN OF LAND (2 OF 6) |
| EX3          | EXISTING CONDITIONS PLAN OF LAND (3 OF 6) |
| EX4          | EXISTING CONDITIONS PLAN OF LAND (4 OF 6) |
| EX5          | EXISTING CONDITIONS PLAN OF LAND (5 OF 6) |
| EX6          | EXISTING CONDITIONS PLAN OF LAND (6 OF 6) |
| S1           | LOT LAYOUT KEY SHEET                      |
| S2           | LOT LAYOUT SHEET 1                        |
| S3           | LOT LAYOUT SHEET 2                        |
| S4           | LOT LAYOUT SHEET 3                        |
| S5           | LOT LAYOUT SHEET 4                        |
| S6           | LOT LAYOUT SHEET 5                        |
|              |                                           |
|              |                                           |