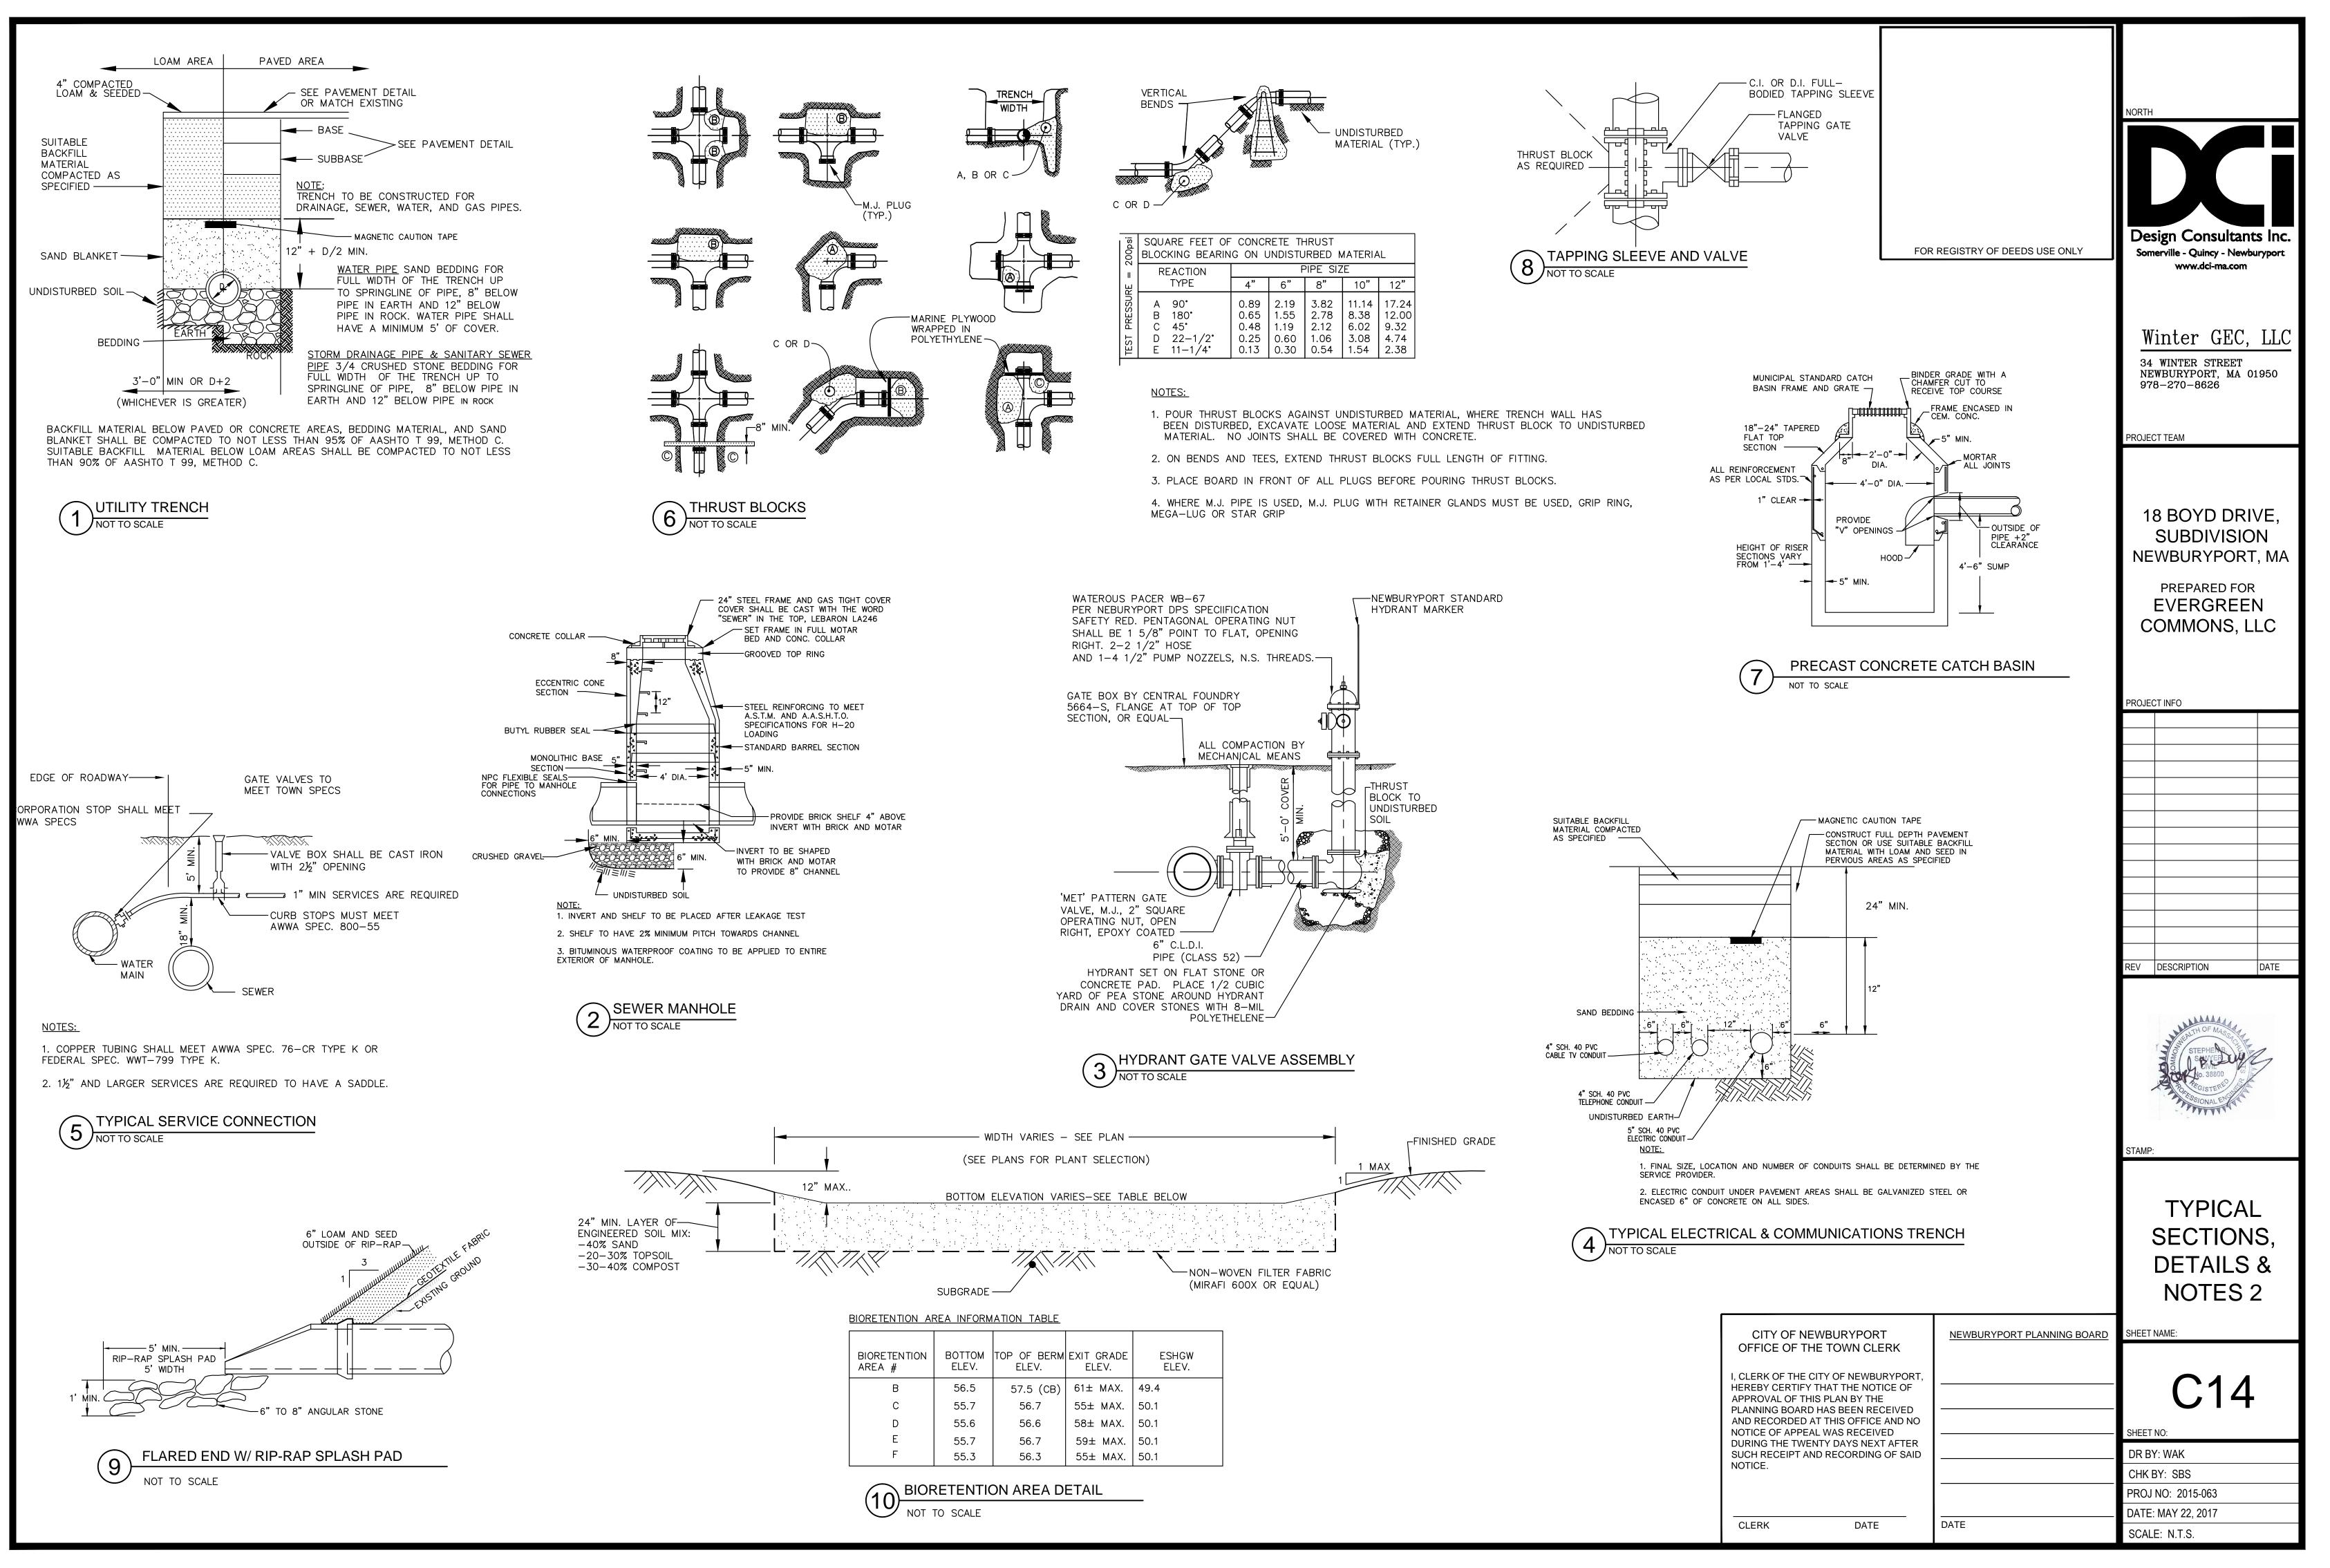

|                                                                       |                                                                                                                                                 | PROJ NO: 2015-063<br>DATE: MAY 22, 2017                                                      |
|                                                              | CLERK                                                                                            | DATE                                                                  | DATE                                                                                                                                            | SCALE: HORIZ: 1"=40', VERT: 1"=4'                                                            |







| PROJECT NAME AND LOCATION                                                                                                                                                                                                                                                                                          |                                                                                                                                                  |
|--------------------------------------------------------------------------------------------------------------------------------------------------------------------------------------------------------------------------------------------------------------------------------------------------------------------|------------------------------