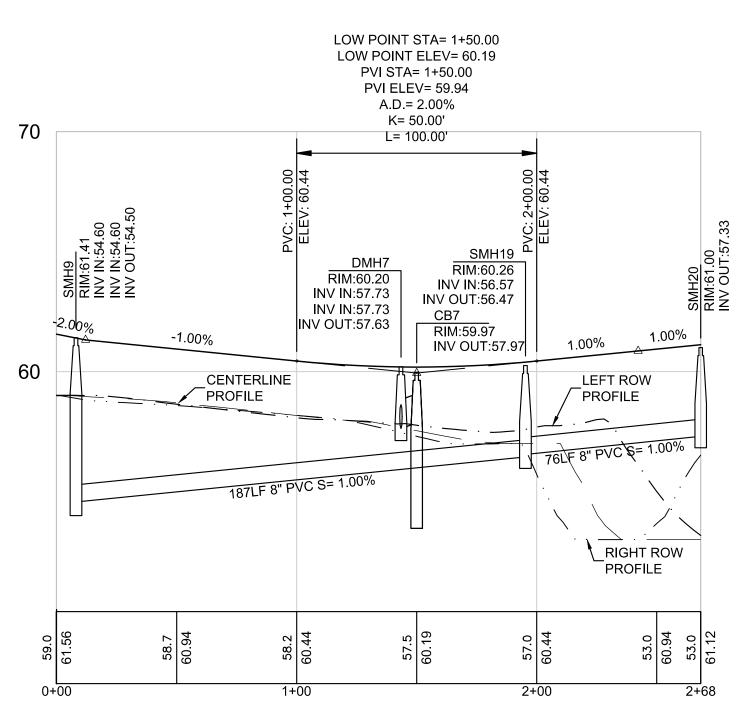

# SHEET INDEX (CONT'D):

| SHEET<br>NO. | DESCRIPTION                                    |
|--------------|------------------------------------------------|
| C1           | CIVIL KEY SHEET                                |
| C2           | GRADING PLAN 1                                 |
| C3           | GRADING PLAN 2                                 |
| C4           | GRADING PLAN 3                                 |
| C5           | GRADING PLAN 4                                 |
| C6           | DRAINAGE & UTILITY PLAN 1                      |
| C7           | DRAINAGE & UTILITY PLAN 2                      |
| C8           | DRAINAGE & UTILITY PLAN 3                      |
| C9           | DRAINAGE & UTILITY PLAN 4                      |
| C10          | STREET PLAN & PROFILE ROAD "A" & "D"           |
| C11          | STREET PLAN & PROFILE ROAD "B"                 |
| C12          | STREET PLAN & PROFILE ROAD "C"                 |
| C13          | <b>TYPICAL SECTIONS, DETAILS &amp; NOTES 1</b> |
| C14          | <b>TYPICAL SECTIONS, DETAILS &amp; NOTES 2</b> |
| C15          | TYPICAL SECTIONS, DETAILS & NOTES 3            |
|              |                                                |