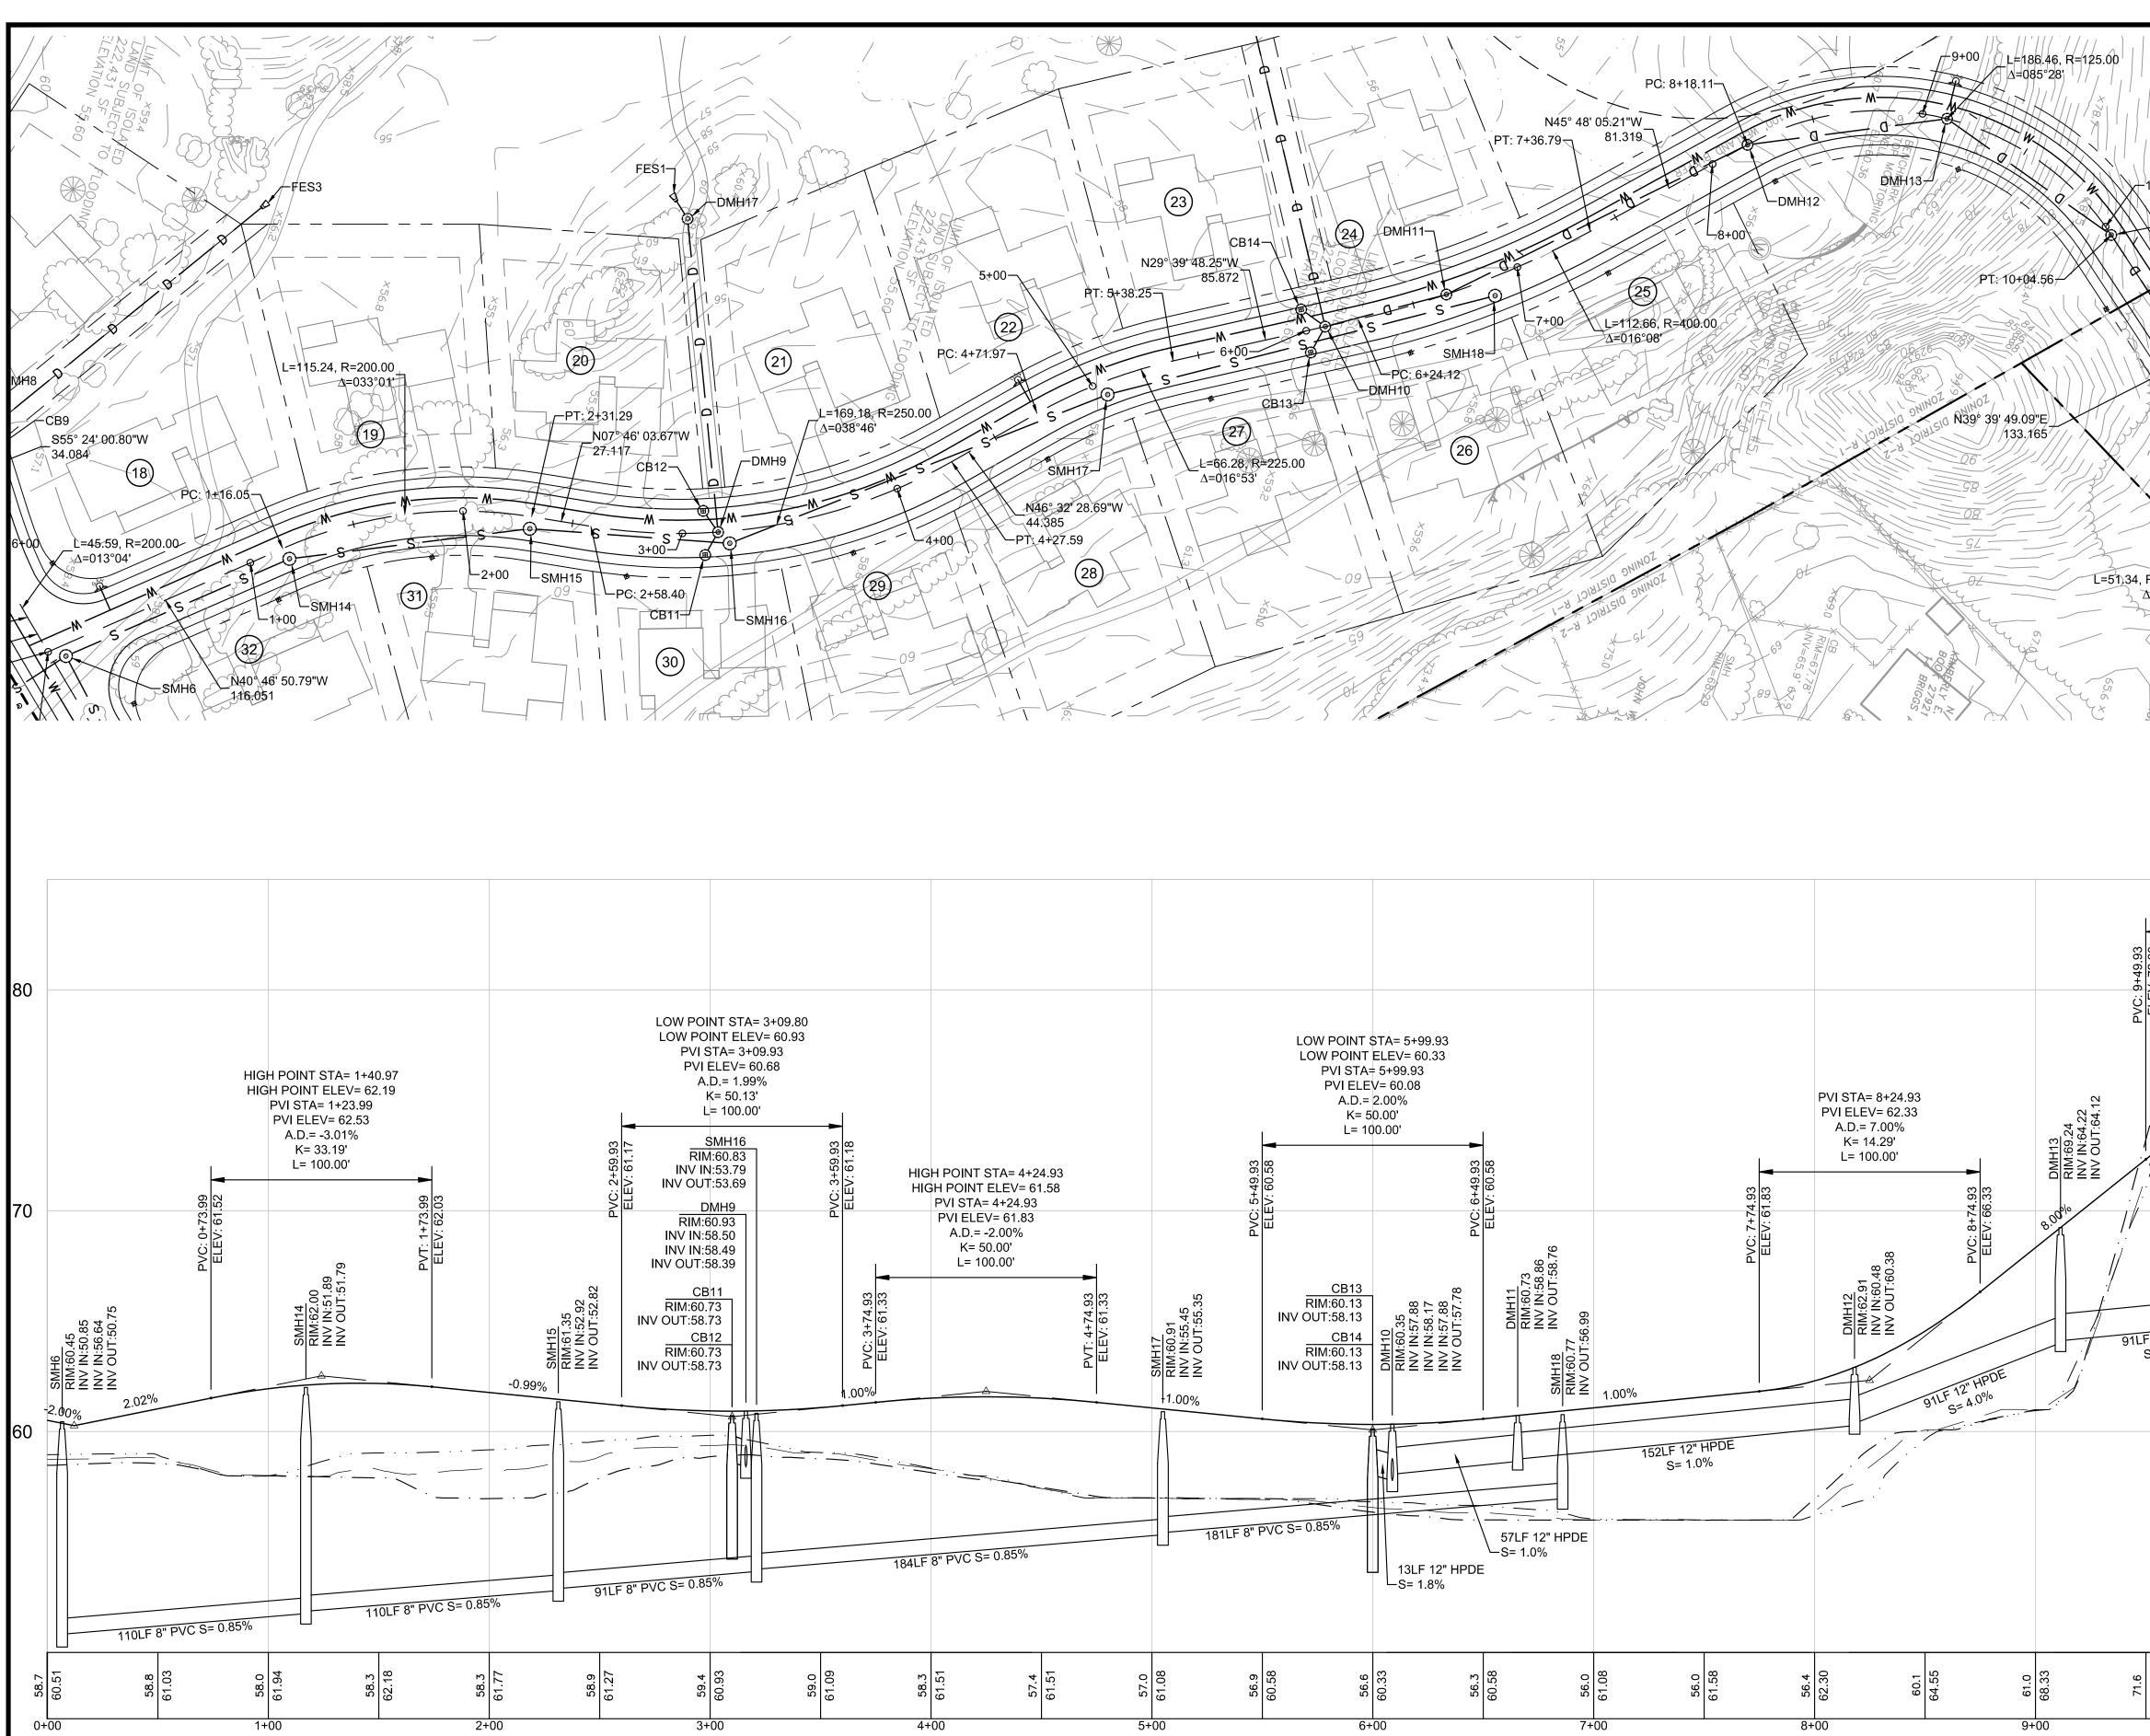

|                                                                                                                                                                                  |                            | PROJ NO: 2015-063<br>DATE: MAY 22, 2017                                                       |
| CLERK                                                                                                  | DATE                                                                                                                                                                             | DATE                       | SCALE: HORIZ: 1"=40', VERT: 1"=4'                                                             |











|                                                              | 5                                                                                                |                                                                       |                                                                                                                                                 | NORTH                                                                                        |
|--------------------------------------------------------------|--------------------------------------------------------------------------------------------------|-----------------------------------------------------------------------|------------------------------------------------------------------------------------