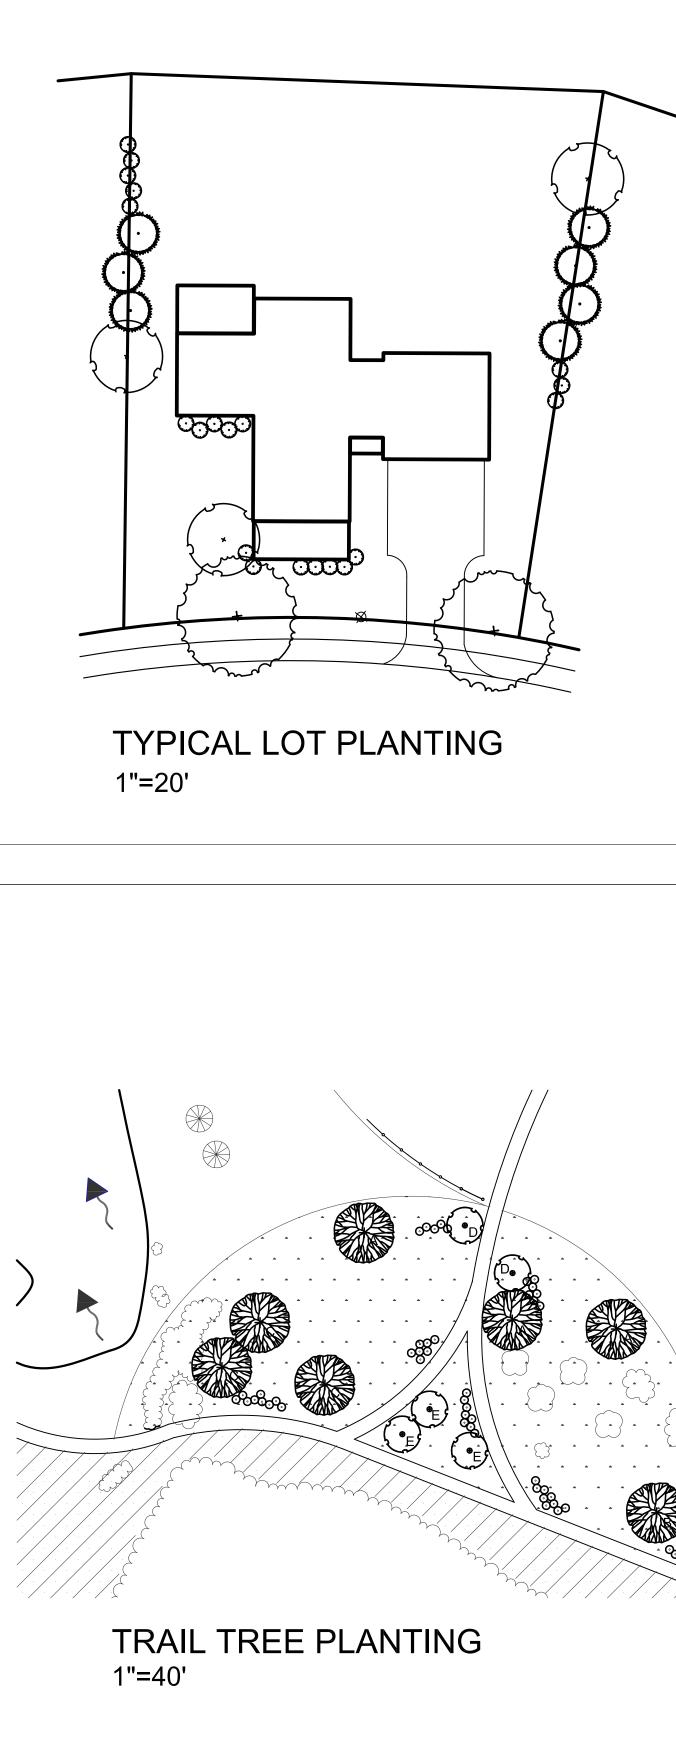

### SHEET INDEX (CONT'D):

| SHEET<br>NO. | DESCRIPTION              |
|--------------|--------------------------|
| L1           | OVERALL LANDSCAPE PLAN   |
| L2           | LANDSCAPE PLAN           |
| L3           | LANDSCAPE PLAN           |
| L4           | LANDSCAPE PLAN           |
| L5           | LANDSCAPE PLAN           |
| L6           | DETAILS                  |
| A1           | ARCHITECTURAL ELEVATIONS |
|              |                          |