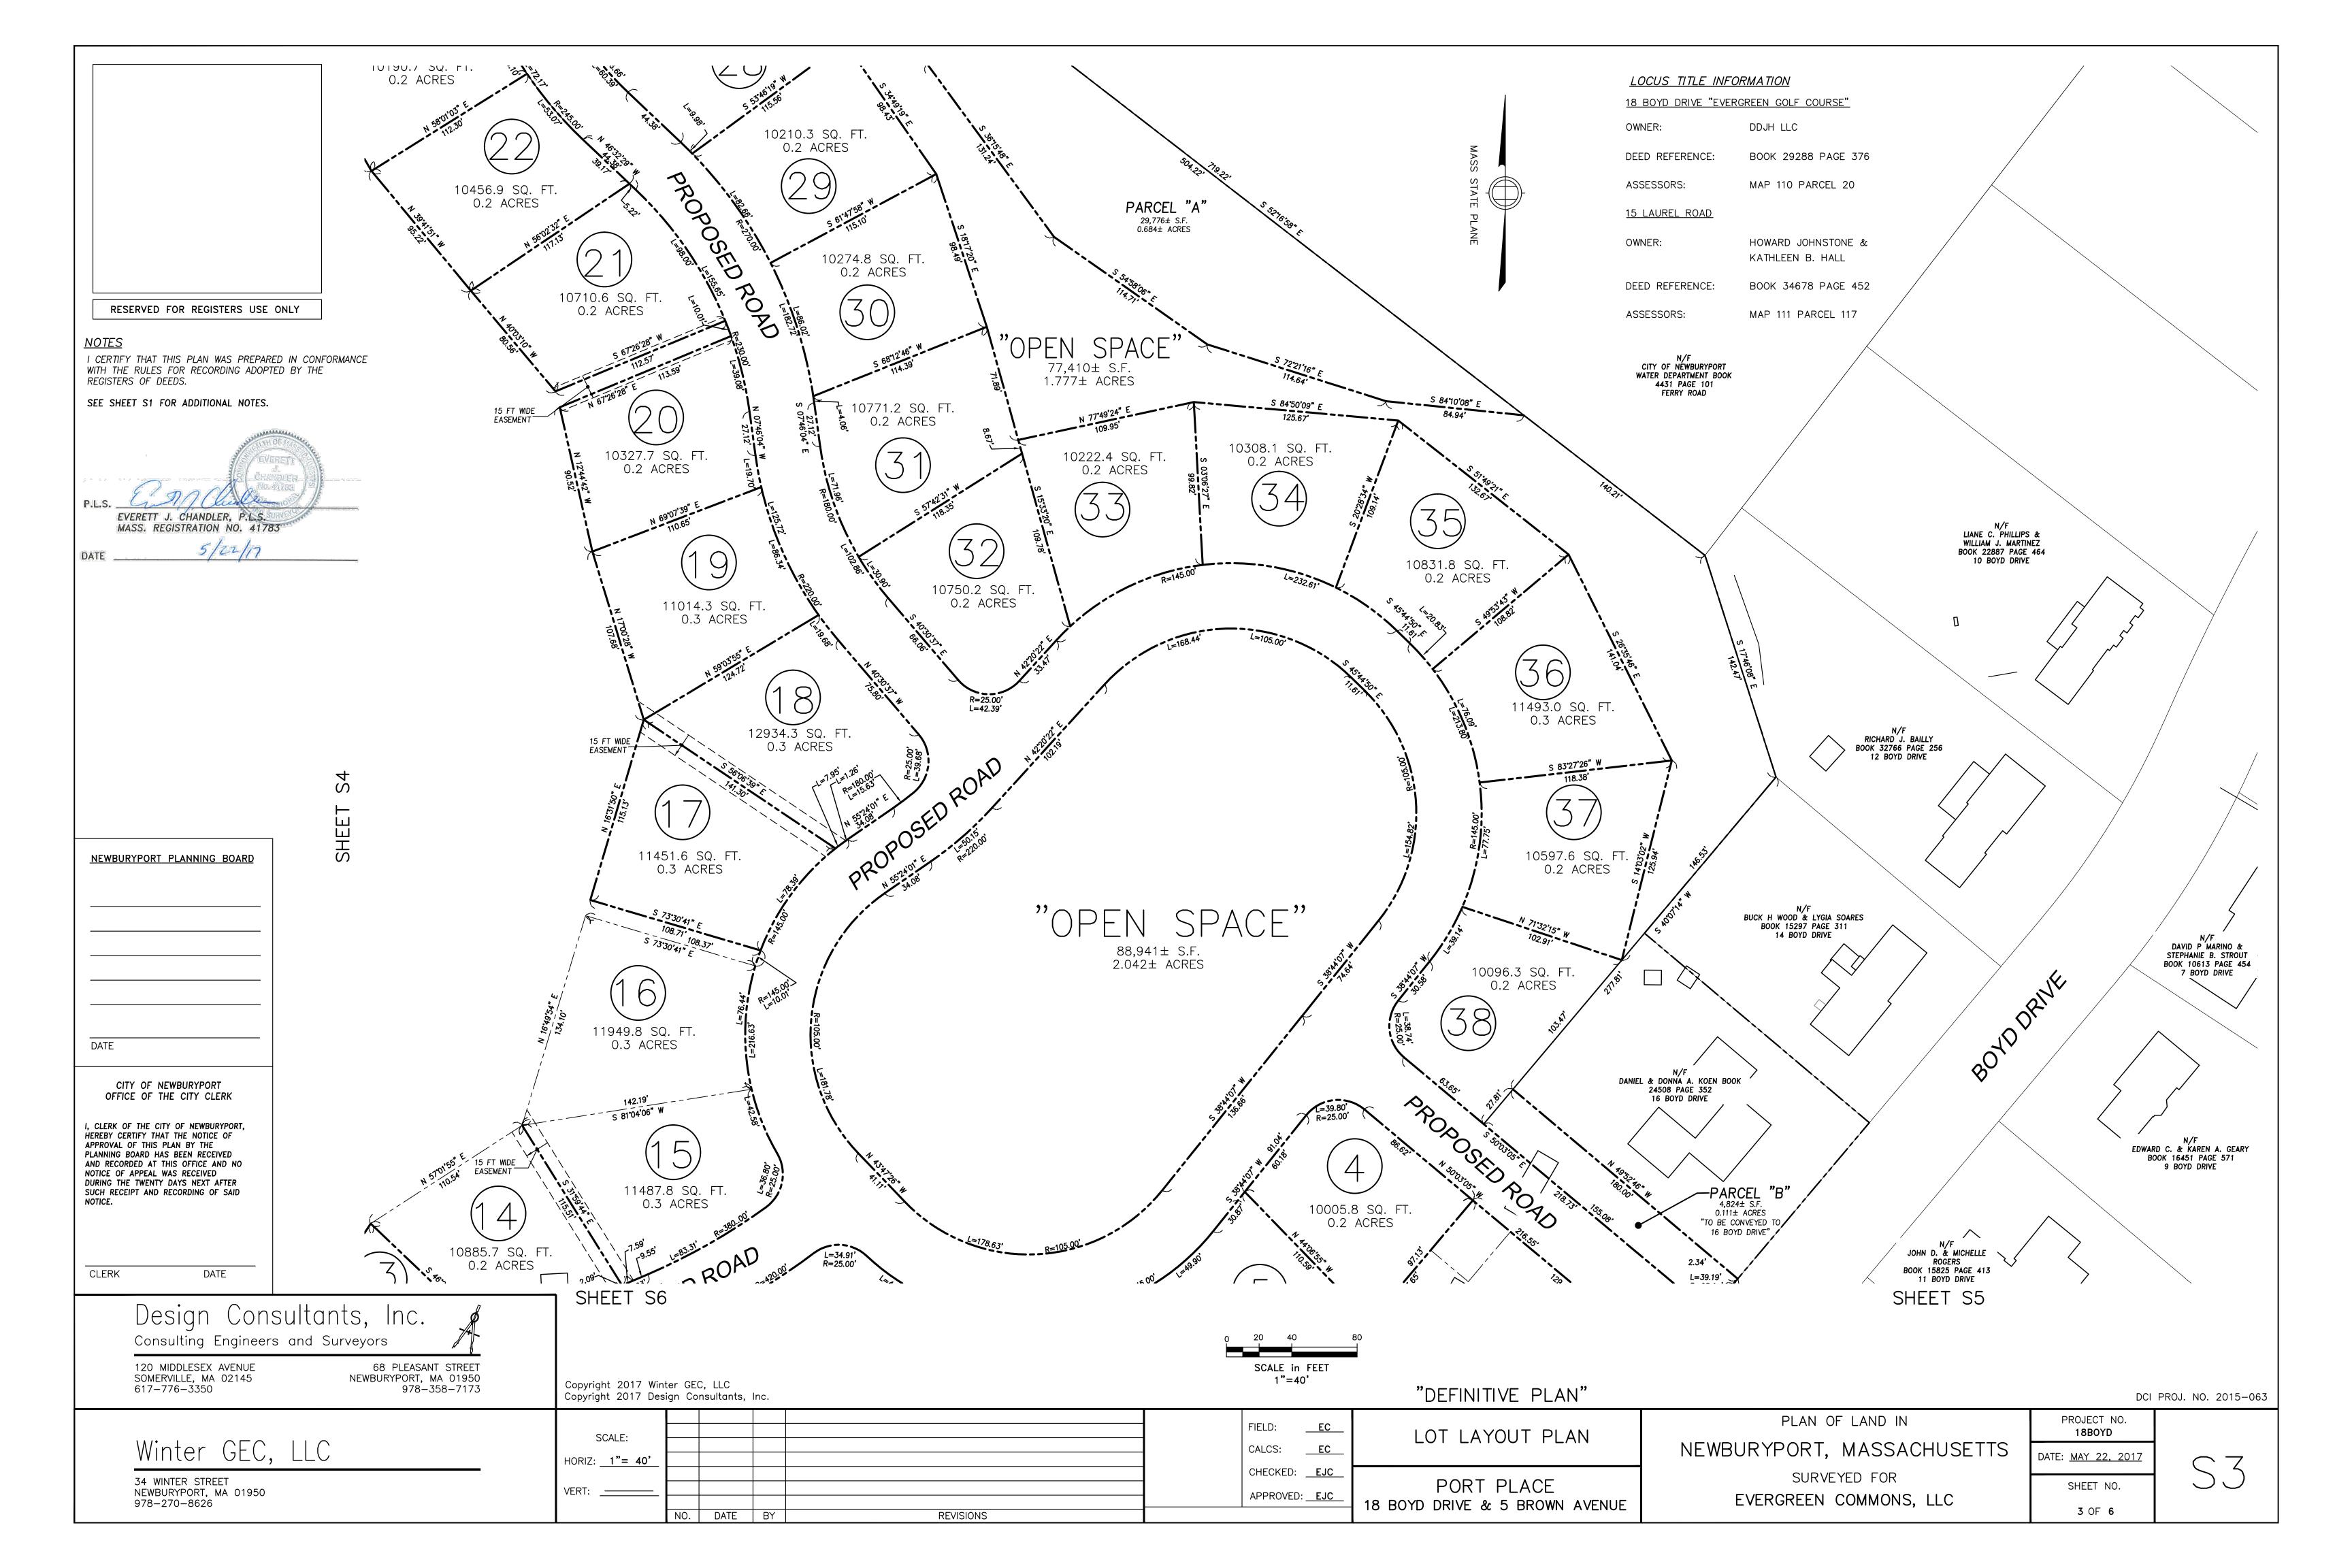

#### OWNER REFERENCES

| 18 BOYD DRIVE "EVERGREEN GOLF COURSE" |
|---------------------------------------|
| OWNER: DDJH LLC                       |
| DEED REFERENCE: BOOK 29288 PAGE 376   |
| ASSESSORS: MAP 110 PARCEL 20          |
| <u>5 BROWN AVENUE</u>                 |
| OWNER: DORRIS COX                     |
| DEED REFERENCE: BOOK 5304 PAGE 173    |
| ASSESSORS: MAP 111 PARCEL 13          |

# SHEET INDEX:

| SHEET<br>NO. | DESCRIPTION                               |
|--------------|-------------------------------------------|
| T1           | COVER SHEET                               |
| EX1          | EXISTING CONDITIONS PLAN OF LAND (1 OF 6) |
| EX2          | EXISTING CONDITIONS PLAN OF LAND (2 OF 6) |
| EX3          | EXISTING CONDITIONS PLAN OF LAND (3 OF 6) |
| EX4          | EXISTING CONDITIONS PLAN OF LAND (4 OF 6) |
| EX5          | EXISTING CONDITIONS PLAN OF LAND (5 OF 6) |
| EX6          | EXISTING CONDITIONS PLAN OF LAND (6 OF 6) |
| S1           | LOT LAYOUT KEY SHEET                      |
| S2           | LOT LAYOUT SHEET 1                        |
| S3           | LOT LAYOUT SHEET 2                        |
| S4           | LOT LAYOUT SHEET 3                        |
| S5           | LOT LAYOUT SHEET 4                        |
| S6           | LOT LAYOUT SHEET 5                        |
|              |                                           |
|              |                                           |

6.9 CURBING - 6" VERTICAL GRANITE REQUIRED, 6" SLOPED GRANITE CURB PROPOSED.

6.14.11- DRAINAGE EASEMENTS, 30' REQUIRED, 15' PROPOSED FOR PIPING TO **BIO-INFILTRATION AREAS AND WATER LINE.** 

I CERTIFY THAT THE SURVEY PERFORMED TO PREPARE THIS PLAN CONFORMED TO THE PROCEDURAL AND TECHNICAL STANDARDS FOR AN ON-THE-GROUND CADASTRAL SURVEY IN ACCORDANCE WITH COMMONWEALTH OF MASSACHUSETTS 250 CMR SECTION 6.0.1 AND THAT THE CERTIFICATION SHOWN HEREON IS INTENDED TO MEET REGISTRY OF DEEDS REQUIREMENTS AND IS NOT A CERTIFICATION TO THE TITLE OR OWNERSHIP OF THE PROPERTY SHOWN.

P.L.S. EVERETT CHANDLER, PLS MASS. REGISTRATION NO. 41783 5/22/17 DATE

| CITY OF NEW                                                                                                                                                                                                                                                                                     | VBURYPORT    | NEWBURYPORT PLANNING BOARD | SHEET NAME:        |
|-------------------------------------------------------------------------------------------------------------------------------------------------------------------------------------------------------------------------------------------------------------------------------------------------|--------------|----------------------------|--------------------|
| OFFICE OF THE                                                                                                                                                                                                                                                                                   | E TOWN CLERK |                            |                    |
| I, CLERK OF THE CITY OF NEWBURYPORT,<br>HEREBY CERTIFY THAT THE NOTICE OF<br>APPROVAL OF THIS PLAN BY THE<br>PLANNING BOARD HAS BEEN RECEIVED<br>AND RECORDED AT THIS OFFICE AND NO<br>NOTICE OF APPEAL WAS RECEIVED<br>DURING THE TWENTY DAYS NEXT AFTER<br>SUCH RECEIPT AND RECORDING OF SAID |              |                            | T1<br>Sheet no:    |
|                                                                                                                                                                                                                                                                                                 |              |                            | DR BY: WAK         |
| NOTICE.                                                                                                                                                                                                                                                                                         |              |                            | CHK BY: SBS        |
|                                                                                                                                                                                                                                                                                                 |              |                            | PROJ NO: 2015-063  |
|                                                                                                                                                                                                                                                                                                 |              |                            | DATE: MAY 22, 2017 |
| CLERK                                                                                                                                                                                                                                                                                           | DATE         | DATE                       | SCALE: N.T.S.      |