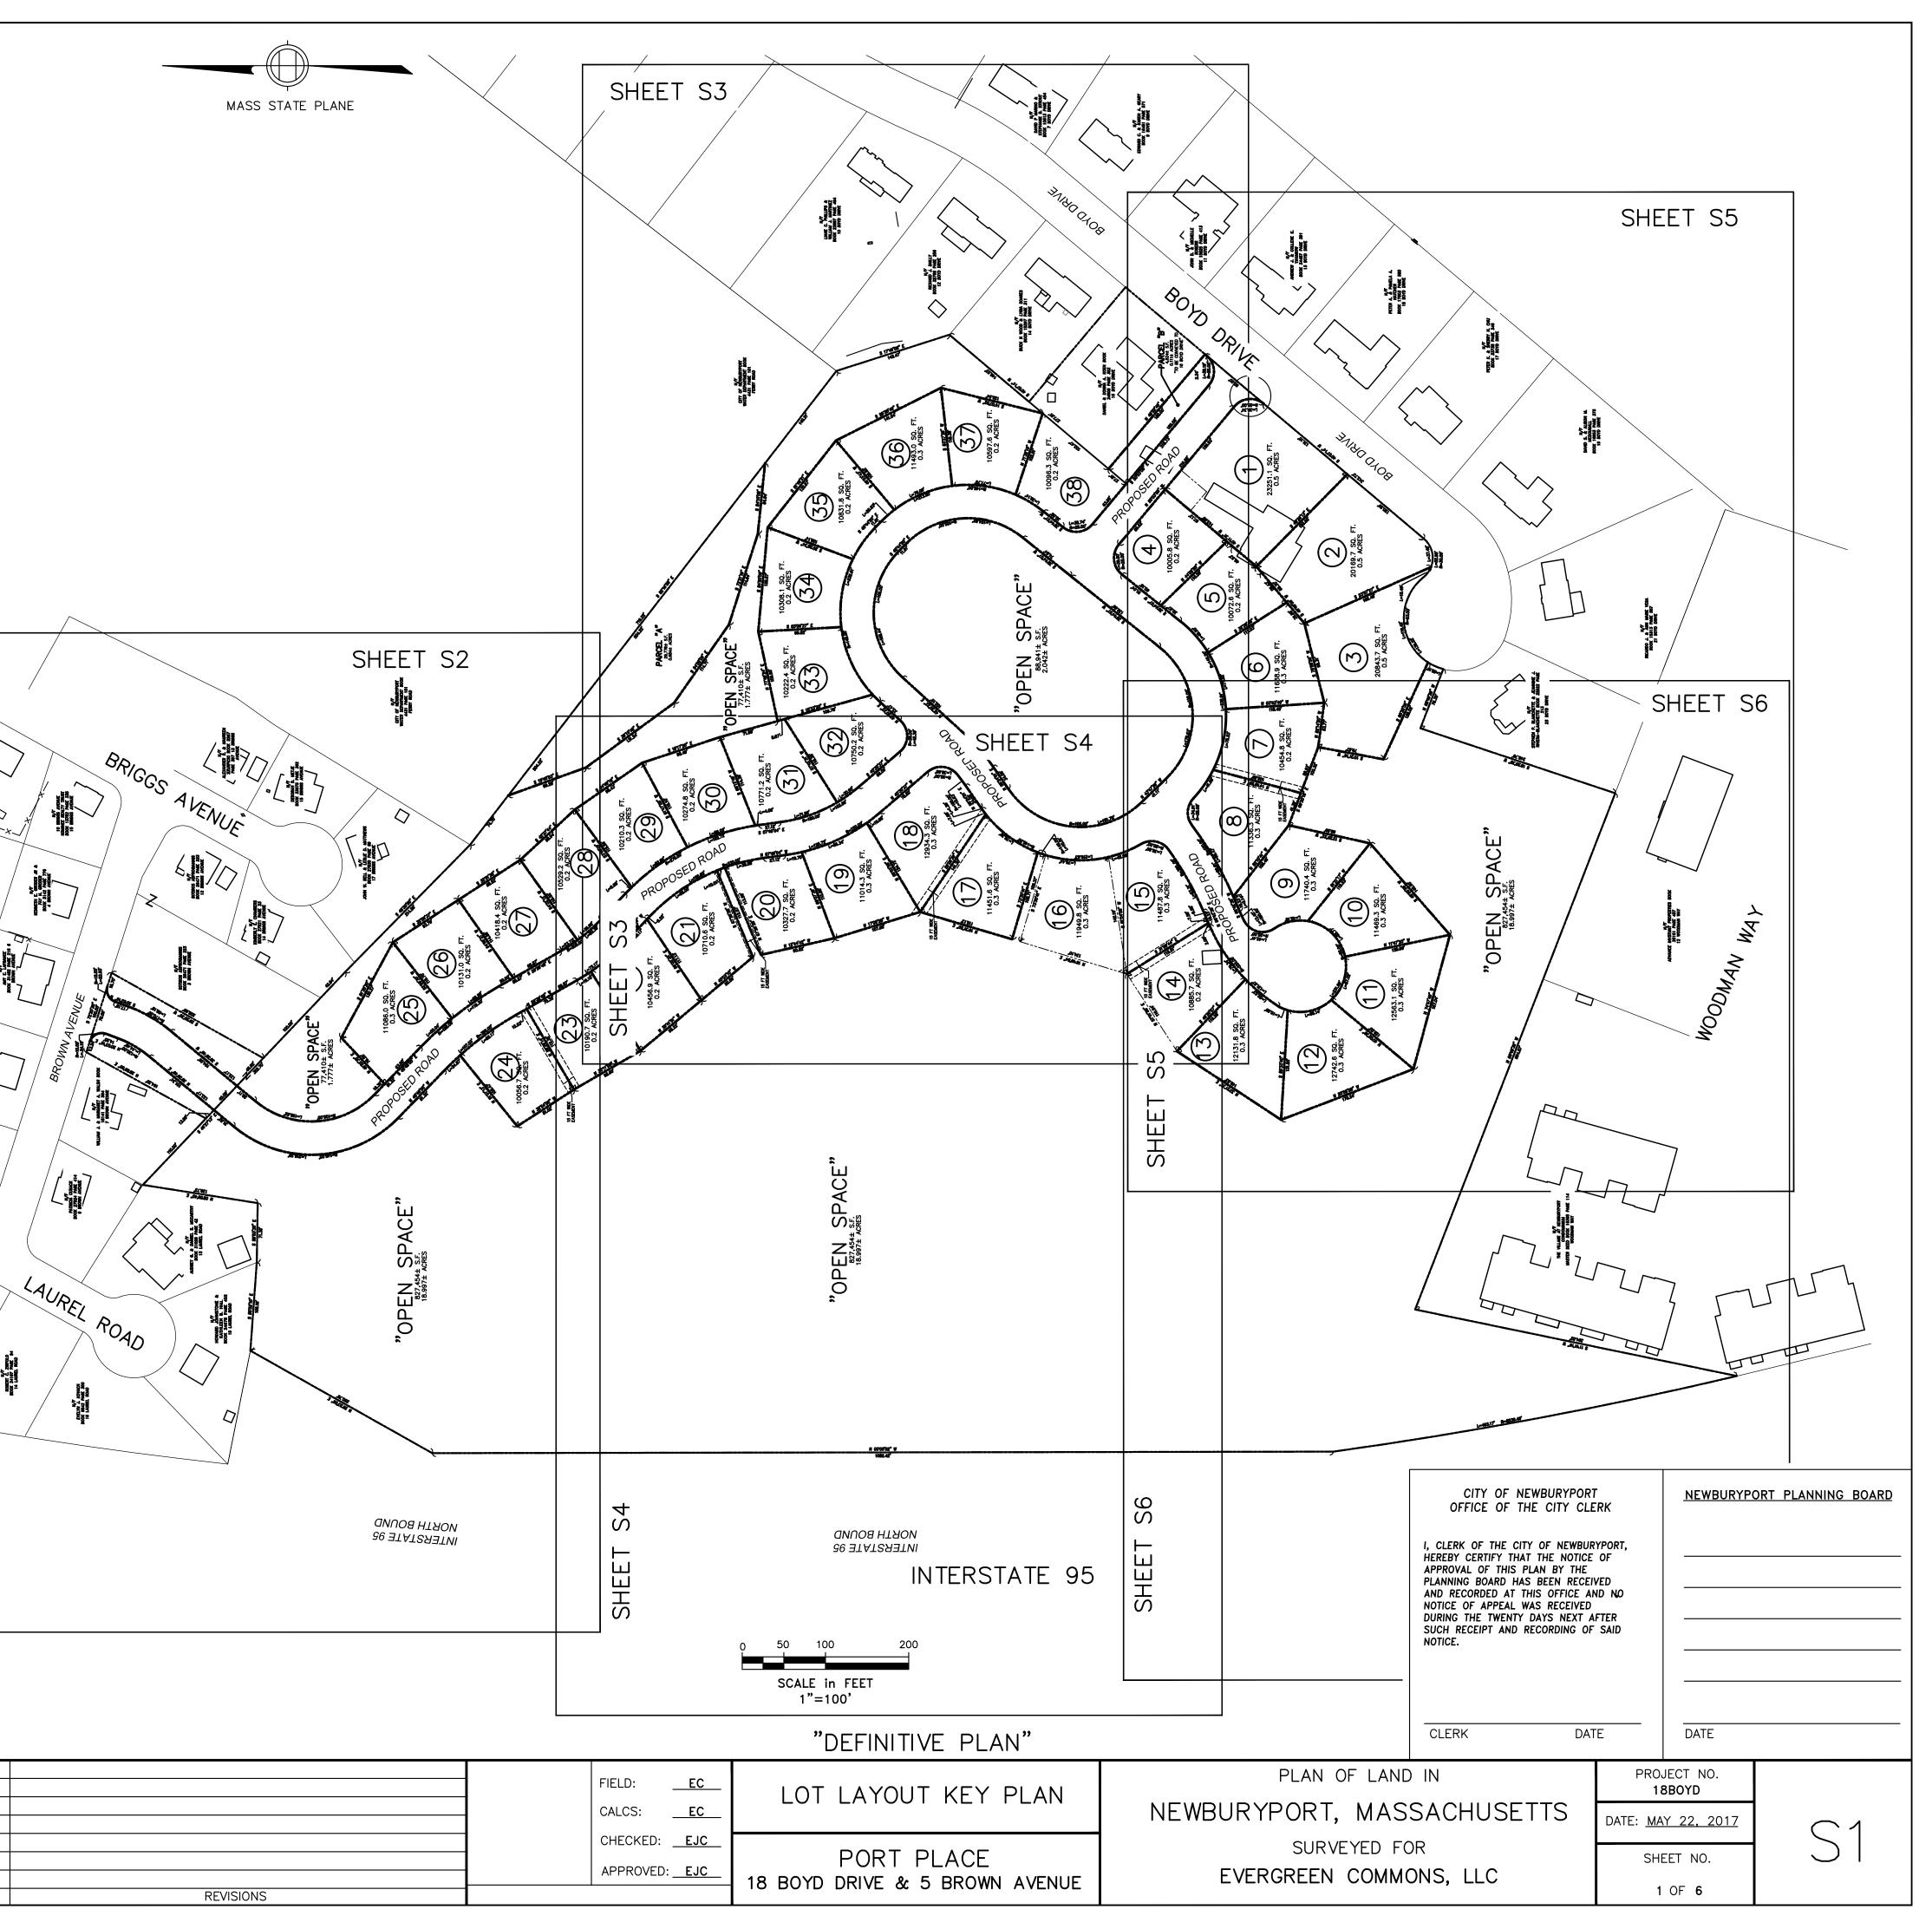

# SHEET INDEX:

| SHEET<br>NO. | DESCRIPTION                               |
|--------------|-------------------------------------------|
| T1           | COVER SHEET                               |
| EX1          | EXISTING CONDITIONS PLAN OF LAND (1 OF 6) |
| EX2          | EXISTING CONDITIONS PLAN OF LAND (2 OF 6) |
| EX3          | EXISTING CONDITIONS PLAN OF LAND (3 OF 6) |
| EX4          | EXISTING CONDITIONS PLAN OF LAND (4 OF 6) |
| EX5          | EXISTING CONDITIONS PLAN OF LAND (5 OF 6) |
| EX6          | EXISTING CONDITIONS PLAN OF LAND (6 OF 6) |
| S1           | LOT LAYOUT KEY SHEET                      |
| S2           | LOT LAYOUT SHEET 1                        |
| S3           | LOT LAYOUT SHEET 2                        |
| S4           | LOT LAYOUT SHEET 3                        |
| S5           | LOT LAYOUT SHEET 4                        |
| S6           | LOT LAYOUT SHEET 5                        |
|              |                                           |
|              |                                           |

#### **ZONING MATRIX:** PER OSRD SPECIAL PERMIT

REQUIRED: R-1 ZONE LOT AREA 10,000 S.F. BUILDING HEIGHT <35' MIN. FRONT SETBACK= 15' MIN. SIDE SETBACK= 10' MIN. REAR SETBACK= 10' MIN.