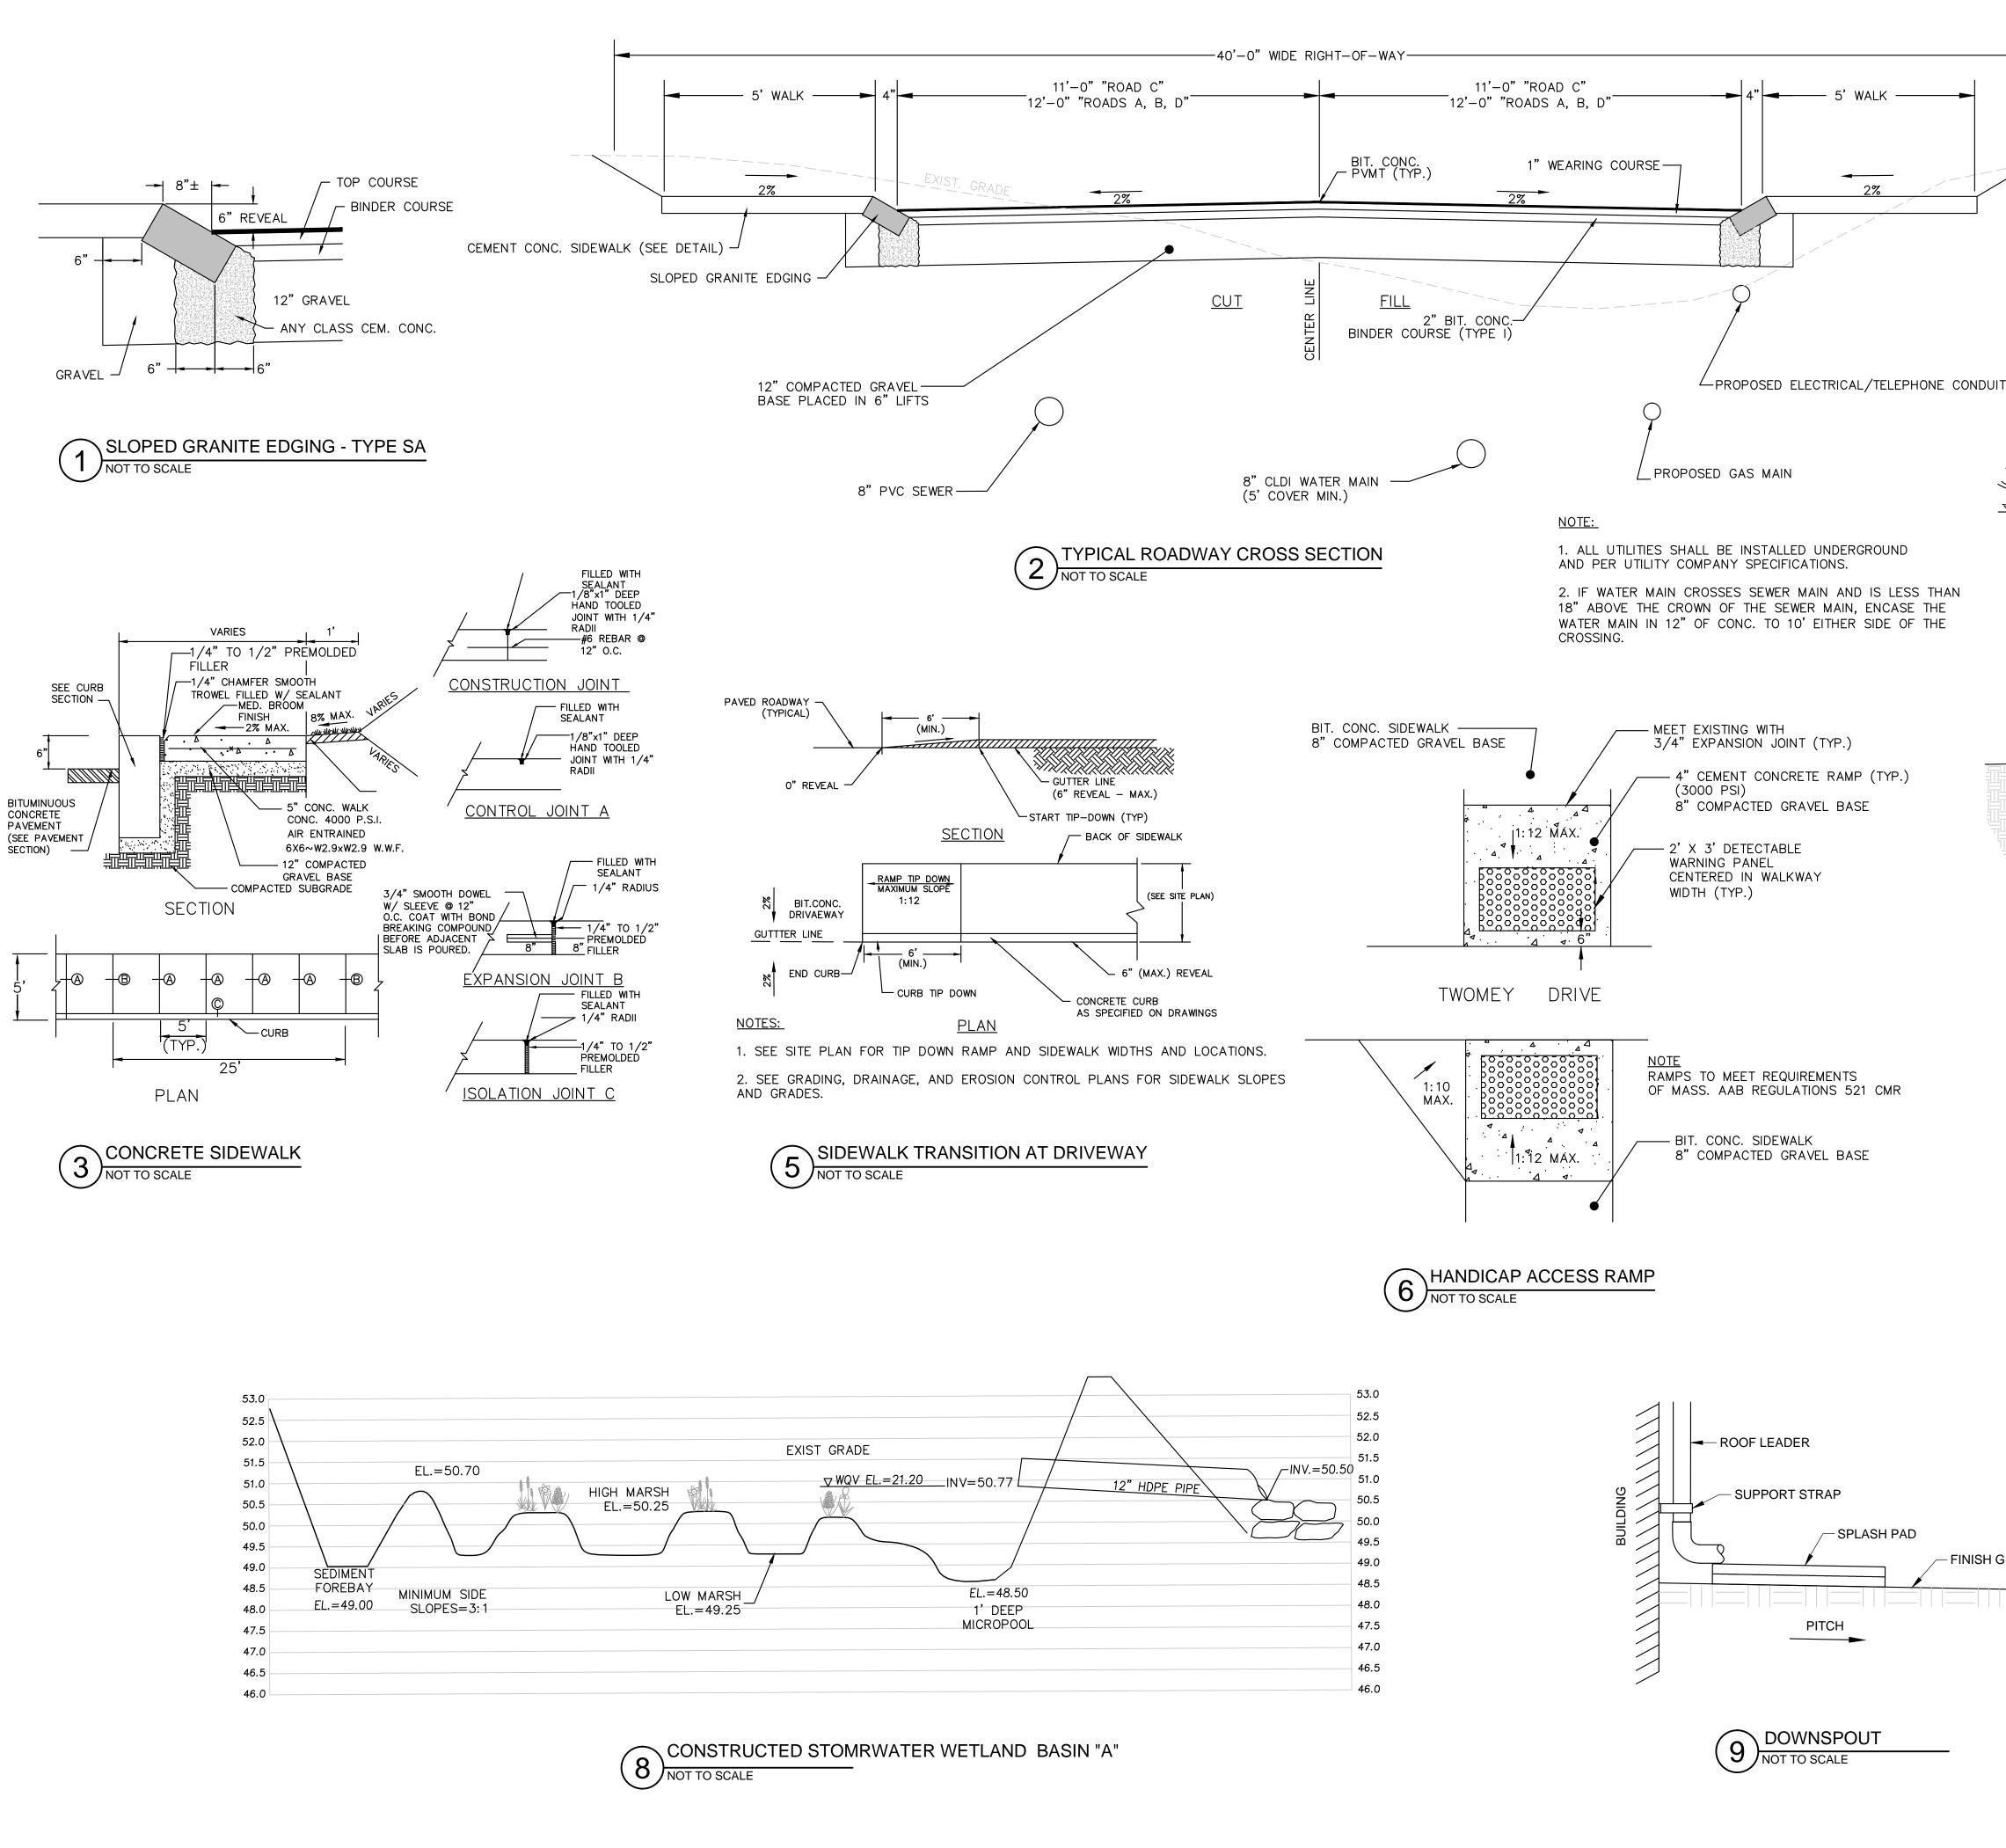

#### ROADWAY CONSTRUCTION WAIVERS

6.8 RIGHT OF WAY - MIN. RIGHT OF WAY WIDTH 50' REQUIREMENT, 40' PROPOSEL

6.8 MINIMUM ROADWAY CENTERLINE CURVE RADIUS OF 225', 125' RADIUS IS PROPOSEI

6.8.3 MINIMUM PAVEMENT WIDTH OF 24' REQUIRED, 2S' PAVEMENT WIDTH PROPOSED

6.9 CURBING - 6" VERTICAL GRANITE REQUIRED, 6" SLOPED GRANITE CURB PROPOSED.

6.14.11- DRAINAGE EASEMENTS, 30' REQUIRED, 15' PROPOSED FOR PIPING TO **BIO-INFILTRATION AREAS AND WATER LINE.** 

I CERTIFY THAT THE SURVEY PERFORMED TO PREPARE THIS PLAN CONFORMED TO THE PROCEDURAL AND TECHNICAL STANDARDS FOR AN ON-THE-GROUND CADASTRAL SURVEY IN ACCORDANCE WITH COMMONWEALTH OF MASSACHUSETTS 250 CMR SECTION 6.0.1 AND THAT THE CERTIFICATION SHOWN HEREON IS INTENDED TO MEET REGISTRY OF DEEDS REQUIREMENTS AND IS NOT A CERTIFICATION TO THE TITLE OR OWNERSHIP OF THE PROPERTY SHOWN.