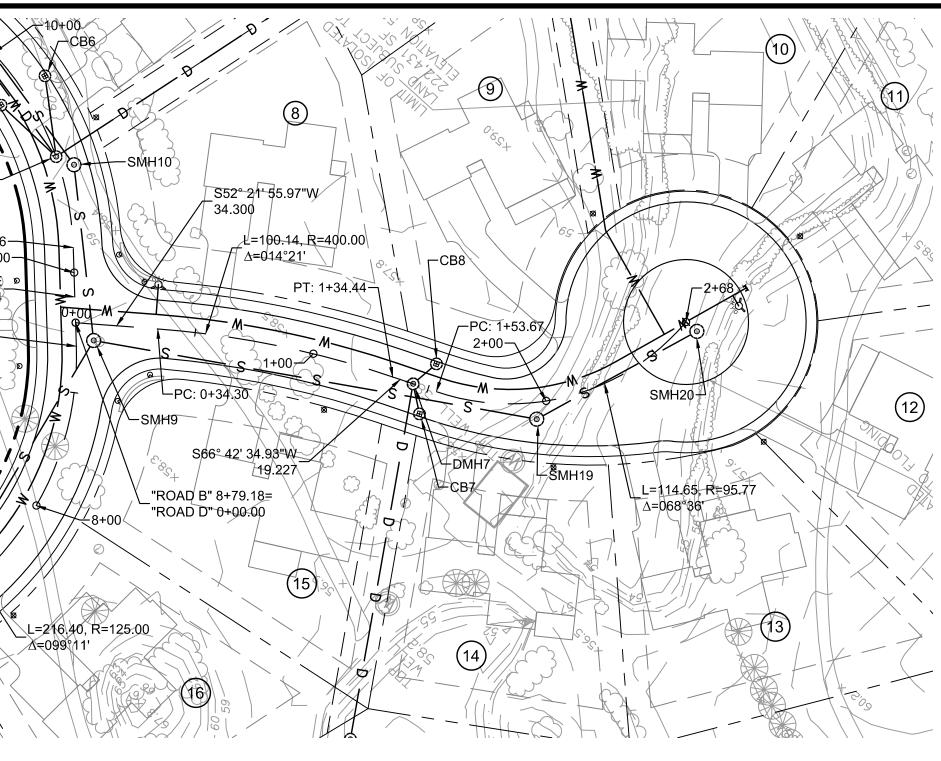

#### LIST OF ABUTTING PROPERTIES

#14 BOYD DRIVE / B. WOOD & SOARS #12 BOYD DRIVE / R. BAILLY FERRY ROAD / CITY OF NEWBURYPORT #17 BRIGGS ROAD / J. BELL & L. MATTHEWS #14 BRIGGS ROAD / K. CHAMBERS #3 BROWN AVE. / S. ASPROGIANNIS #5 BROWN AVE. / D. COX #7 BROWN AVE. / W. MARGARET & W. BOOK #9 BROWN AVE. / P. CUSACK #13 LAUREL ROAD / A. & D. MCCARTHY #16 LAUREL ROAD / E. KOVACH INTERSTATE 95 / COMMONWEALTH OF MASSACHUSETTS WOODMAN WAY / VILLAGE AT NEWBURYPORT CONTINUUM #12 WOODMAN WAY / ADVANCE INVESTMENT PROPERTIES #23 BOYD DRIVE / S. BLANCHETTE & J. RIVERA-BLANCHETTE

#### OWNER REFERENCES

| 18 BOYD DRIVE "EVERGREEN GOLF COURSE" |
|---------------------------------------|
| OWNER: DDJH LLC                       |
| DEED REFERENCE: BOOK 29288 PAGE 376   |
| ASSESSORS: MAP 110 PARCEL 20          |
| <u>5 BROWN AVENUE</u>                 |
| OWNER: DORRIS COX                     |
| DEED REFERENCE: BOOK 5304 PAGE 173    |
| ASSESSORS: MAP 111 PARCEL 13          |