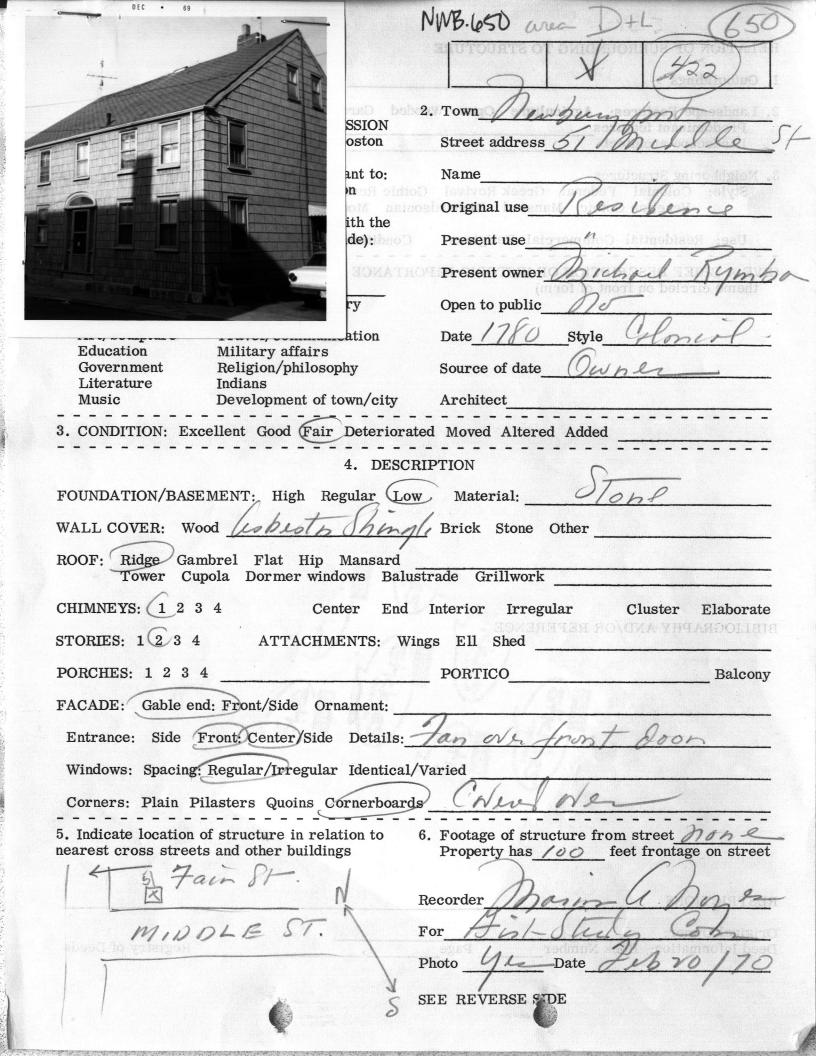

## **Scanned Record Cover Page**

Inventory No: NWB.650

**Historic Name:** 

**Common Name:** 

Address: 51 Middle St

City/Town: Newburyport

Village/Neighborhood:

**Local No:** 422; 16-41

Year Constructed: C 1780

Architect(s):

Architectural Style(s): Federal

**Use(s):** Single Family Dwelling House

Significance: Architecture

Area(s): NWB.D: South End District

NWB.L: Newburyport Historic District

**Designation(s):** Nat'l Register District (8/2/1984)

The Massachusetts Historical Commission (MHC) has converted this paper record to digital format as part of ongoing projects to scan records of the Inventory of Historic Assets of the Commonwealth and National Register of Historic Places nominations for Massachusetts. Efforts are ongoing and not all inventory or National Register records related to this resource may be available in digital format at this time.