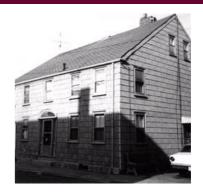

## **Scanned Record Cover Page**

Inventory No: NWB.650

**Historic Name:** 

**Common Name:** 

Address: 51 Middle St

City/Town: Newburyport

Village/Neighborhood:

**Local No:** 422; 16-41

Year Constructed: C 1780

Architect(s):

Architectural Style(s): Federal

**Use(s):** Single Family Dwelling House

Significance: Architecture

Area(s): NWB.D: South End District

NWB.L: Newburyport Historic District

**Designation(s):** Nat'l Register District (8/2/1984)

The Massachusetts Historical Commission (MHC) has converted this paper record to digital format as part of ongoing projects to scan records of the Inventory of Historic Assets of the Commonwealth and National Register of Historic Places nominations for Massachusetts. Efforts are ongoing and not all inventory or National Register records related to this resource may be available in digital format at this time.