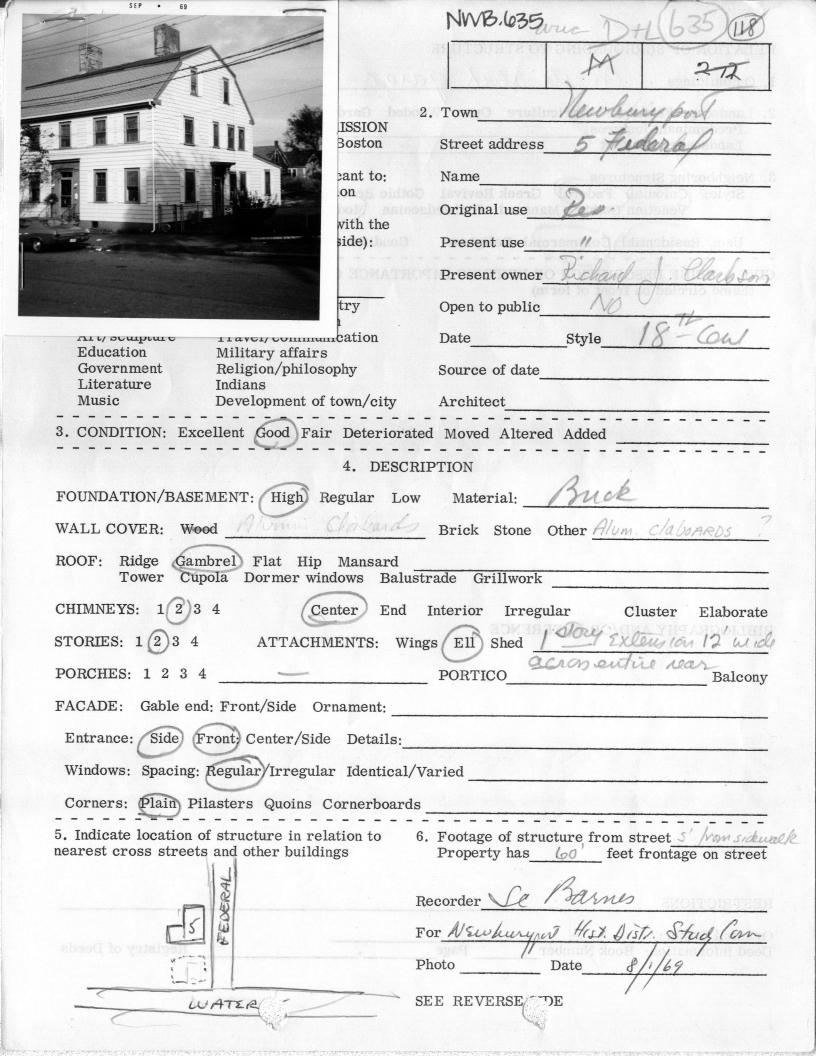

## **Scanned Record Cover Page**

Inventory No: NWB.635

**Historic Name:** 

**Common Name:** 

Address: 5 Federal St

City/Town: Newburyport

Village/Neighborhood:

**Local No:** 118; 19-107

Year Constructed: C 1775

Architect(s):

Architectural Style(s): Federal

**Use(s):** Single Family Dwelling House

Significance: Architecture

Area(s): NWB.D: South End District

NWB.L: Newburyport Historic District

**Designation(s):** Nat'l Register District (8/2/1984)

The Massachusetts Historical Commission (MHC) has converted this paper record to digital format as part of ongoing projects to scan records of the Inventory of Historic Assets of the Commonwealth and National Register of Historic Places nominations for Massachusetts. Efforts are ongoing and not all inventory or National Register records related to this resource may be available in digital format at this time.

## RELATION OF SURROUNDING TO STRUCTURE

| 2. Landscape Featu<br>Predominant fe<br>Landscape arch                                                                                                 | atures               | ure Open Wood    | ded Garden: Formal, | /Informal              |
|--------------------------------------------------------------------------------------------------------------------------------------------------------|----------------------|------------------|---------------------|------------------------|
| 3. Neighboring Structures Style: Colonial Federal Greek Revival Gothic Revival Italian Villa Lombard Rom. Venetian Gothic Mansard Richardsonian Modern |                      |                  |                     |                        |
| Use: Residenti                                                                                                                                         | al Commercia         | l Religious      |                     | Good Fair Deteriorated |
| GIVE A BRIEF DES                                                                                                                                       |                      | HISTORIC IMPO    | RTANCE OF SITE (Ref | fer and elaborate on   |
|                                                                                                                                                        | (1)                  |                  |                     |                        |
|                                                                                                                                                        |                      |                  |                     |                        |
|                                                                                                                                                        |                      |                  |                     |                        |
|                                                                                                                                                        |                      |                  |                     |                        |
|                                                                                                                                                        | i dental nom         |                  |                     |                        |
|                                                                                                                                                        |                      |                  |                     |                        |
|                                                                                                                                                        |                      |                  |                     |                        |
|                                                                                                                                                        | e Other William      |                  |                     |                        |
|                                                                                                                                                        |                      |                  |                     |                        |
| BIBLIOGRAPHY AN                                                                                                                                        |                      | ent gottotal     |                     |                        |
| BIBLIOGRAPHY AN                                                                                                                                        | D/OR REFERE          | pers (III ) sant |                     | stories: 1(2)3 4       |
|                                                                                                                                                        |                      |                  |                     |                        |
|                                                                                                                                                        |                      |                  |                     |                        |
|                                                                                                                                                        |                      |                  |                     |                        |
|                                                                                                                                                        |                      | -<br>Varied      |                     | Windows: Spacing North |
|                                                                                                                                                        |                      |                  |                     |                        |
|                                                                                                                                                        | trueture from s      |                  |                     |                        |
| RESTRICTIONS                                                                                                                                           | a Pallineto          | Necorder N       |                     | K.                     |
| Original Owner:                                                                                                                                        | No the Market Street | For Weicher      |                     |                        |
| Deed Information:                                                                                                                                      | Book Number          | Page             | ,                   | Registry of Deeds      |