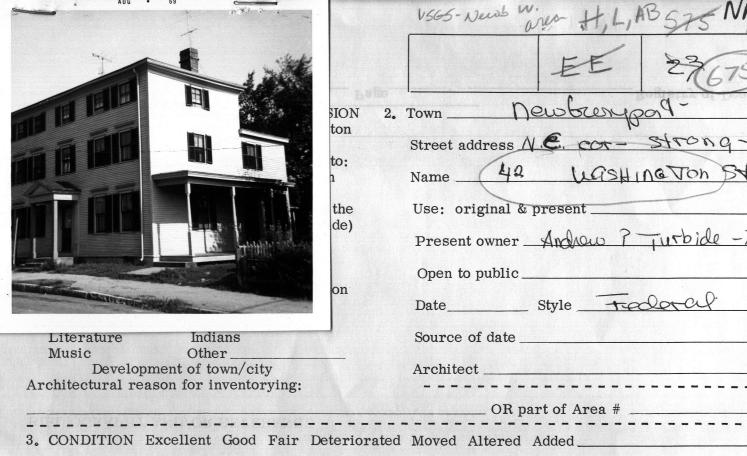

## **Scanned Record Cover Page**

Inventory No: NWB.675

**Historic Name:** 

**Common Name:** 

Address: 42 Washington St

City/Town: Newburyport

Village/Neighborhood:

**Local No:** 23; 49-59

Year Constructed: C 1810

Architect(s):

Architectural Style(s): Federal

**Use(s):** Single Family Dwelling House

Significance: Architecture

NWB.H: Washington Street Residential District

Area(s): NWB.L: Newburyport Historic District

42 Washington S Present owner Andrew ? Turbide -70 Source of date OR part of Area # 4. DESCRIPTION FOUNDATION/BASEMENT: High Regular Low Material WALL COVER: Wood Codo Brick Stone Other ROOF: Ridge Gambrel Flat (Hip) Mansard\_ Tower Cupola Dormer windows Balustrade Grillwork CHIMNEYS: 1(2)3 4 Center End (Interior Irregular Cluster Elaborate STORIES: 1 2 3 4 ATTACHMENTS: Wings Ell Shed \_ 2 Sleny = PORCHES: 1(3) 3 4 to TICH PORTICO Balcony FACADE: Gable end: Front/side Ornament\_\_\_\_\_ Entrance: Side Front: Center Side Details: Windows: Spacing: Regular/Irregular Identical/Varied \_\_ Corners: Plain Pilasters Quoins Cornerboards)\_\_\_\_\_ 6. Footage of structure from street \_\_\_\_\_/() 5. Indicate location of building in relation to nearest cross streets and other buildings Property has 60 feet frontage on street Recorder \_ 15 minant leadures g = Features: Agriculture Open Wo.Lot. Garden: Formal/Informal washington Photo # TX-2 Date \_\_\_ RELATION OF SURBOUNDIN ( DESTRUCTURE SEE REALERSE SIP