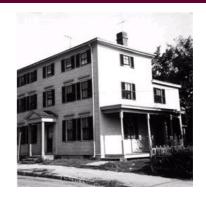

## **Scanned Record Cover Page**

Inventory No: NWB.675

**Historic Name:** 

**Common Name:** 

Address: 42 Washington St

City/Town: Newburyport

Village/Neighborhood:

**Local No:** 23; 49-59

Year Constructed: C 1810

Architect(s):

Architectural Style(s): Federal

**Use(s):** Single Family Dwelling House

Significance: Architecture

NWB.H: Washington Street Residential District

Area(s): NWB.L: Newburyport Historic District

42 Washington S Present owner Andrew ? Turbide -70 Source of date OR part of Area # 4. DESCRIPTION FOUNDATION/BASEMENT: High Regular Low Material WALL COVER: Wood Codo Brick Stone Other ROOF: Ridge Gambrel Flat (Hip) Mansard\_ Tower Cupola Dormer windows Balustrade Grillwork CHIMNEYS: 1(2)3 4 Center End (Interior Irregular Cluster Elaborate STORIES: 1 2 3 4 ATTACHMENTS: Wings Ell Shed \_ 2 Sleny = PORCHES: 1(3) 3 4 to TICH PORTICO Balcony FACADE: Gable end: Front/side Ornament\_\_\_\_\_ Entrance: Side Front: Center Side Details: Windows: Spacing: Regular/Irregular Identical/Varied \_\_ Corners: Plain Pilasters Quoins Cornerboards)\_\_\_\_\_ 6. Footage of structure from street \_\_\_\_\_/() 5. Indicate location of building in relation to nearest cross streets and other buildings Property has 60 feet frontage on street Recorder \_ 15 minant leadures g = Features: Agriculture Open Wo.Lot. Garden: Formal/Informal washington Photo # TX-2 Date \_\_\_ RELATION OF SURBOUNDIN ( DESTRUCTURE SEE REALERSE SIP